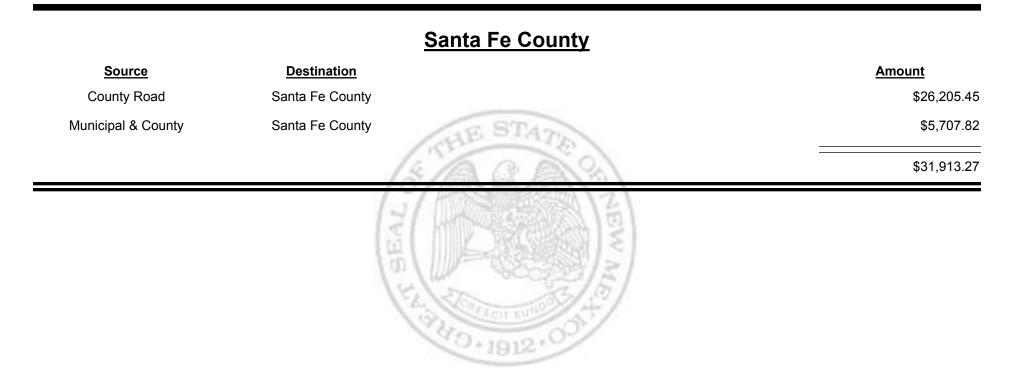

&

UE

MEXICO

Combined Fuel Tax Distribution Report

| Source             | Destination       | <u>Amount</u> |
|--------------------|-------------------|---------------|
| Municipal & County | Los Lunas         | \$21,558      |
| Municipal Road     | Los Lunas         | \$13,015      |
| Los Lunas          | Finance Authority | -\$3,484      |
|                    | 「「「「「「「「「「「「「」」」」 | \$31,088      |
|                    |                   |               |
|                    | 15/5/5/           |               |
|                    | G. CIT MUND       |               |