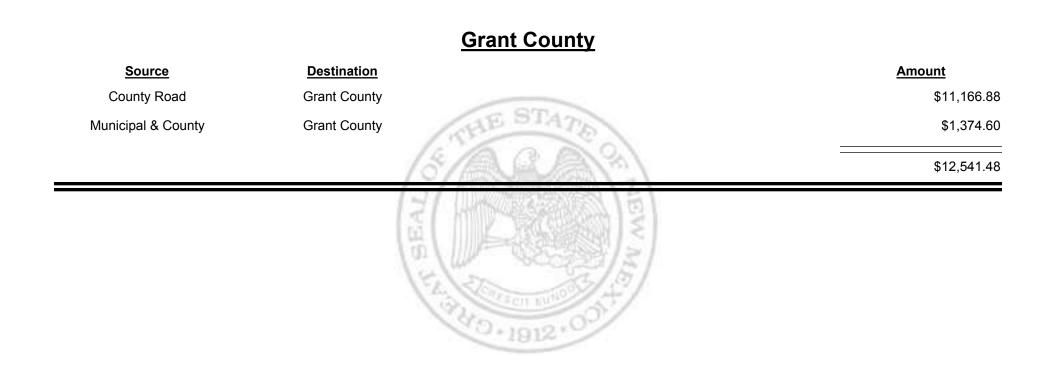

Combined Fuel Tax Distribution Report

| <u>Source</u>      | Destination       | Amount    |
|--------------------|-------------------|-----------|
| County Road        | Mora County       | \$5,398.  |
| Municipal & County | Mora County       | \$1,414.  |
| Mora County        | Finance Authority | -\$4,840. |
|                    | 「二個語語》で           | \$1,972.  |
|                    |                   |           |