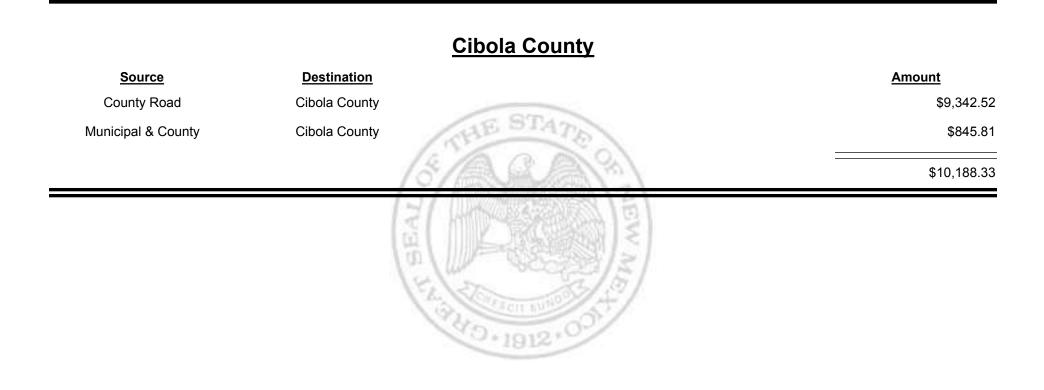

| <u>Source</u>      | Destination         | Amount      |
|--------------------|---------------------|-------------|
| County Road        | Union County        | \$12,648.15 |
| Municipal & County | Union County        | \$71.64     |
| Union County       | Finance Authority   | -\$6,711.00 |
|                    | 15/ Elizabeth and a | \$6,008.79  |
|                    | HI AND I HILL OF    |             |