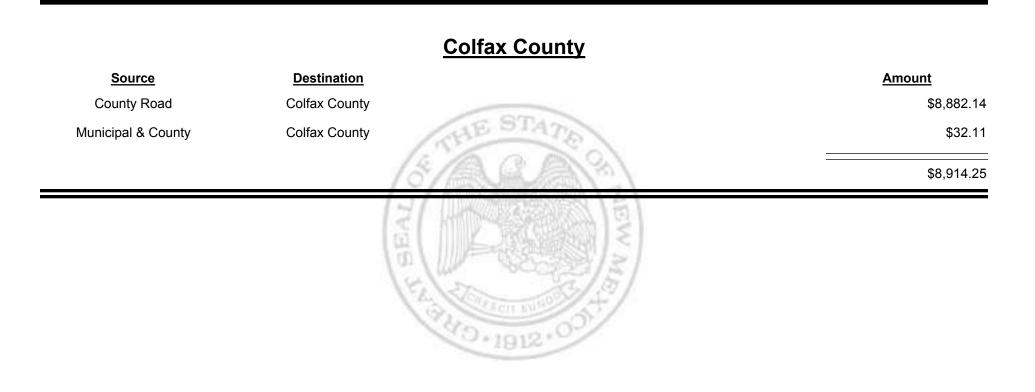

| <u>Source</u>      | Destination         | Amount      |
|--------------------|---------------------|-------------|
| County Road        | Union County        | \$12,648.15 |
| Municipal & County | Union County        | \$71.64     |
| Union County       | Finance Authority   | -\$6,711.00 |
|                    | 15/ Elizabeth and a | \$6,008.79  |
|                    | HI AND I HILL OF    |             |