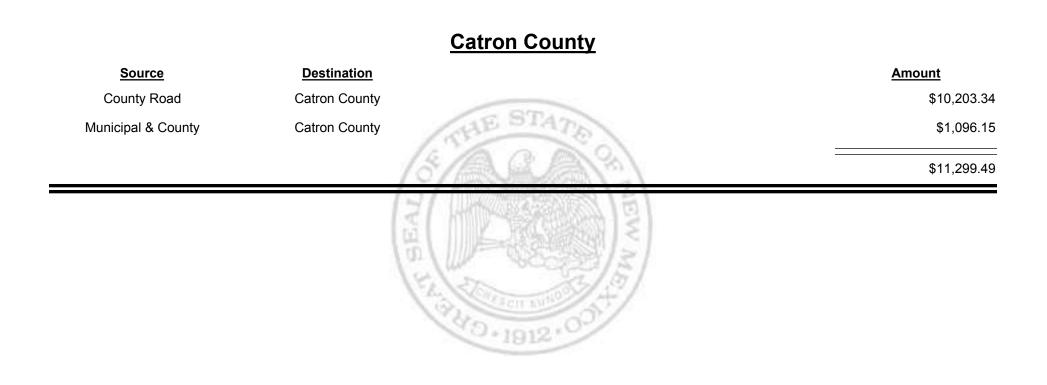

tion Report



TAXATION REVENUE Combined Fuel Tax Distribution Report





Combined Fuel Tax Distribution Report





Combined Fuel Tax Distribution Report

| <u>Source</u>      | Destination                             | Amount      |
|--------------------|-----------------------------------------|-------------|
| County Road        | De Baca County                          | \$8,257.69  |
| Municipal & County | De Baca County                          | \$56.08     |
| De Baca County     | Finance Authority                       | -\$6,170.85 |
|                    |                                         | \$2,142.92  |
|                    | HI HILL HILL HILL HILL HILL HILL HILL H |             |



Combined Fuel Tax Distribution Report





**Combined Fuel Tax Distribution Report** 



TAXATION REVENUE Combined Fuel Tax Distribution Report





**Combined Fuel Tax Distribution Report** 



Combined Fuel Tax Distribution Report

TAXATION

M

&

EXICO

UΕ



TAXATION REVENUE Combined Fuel Tax Distribution Report



TAXATION REVENUE Combined Fuel Tax Distribution Report



Combined Fuel Tax Distribution Report







**Combined Fuel Tax Distribution Report** 

Revenue Period: Dec-2016

# Source Destination Amount Municipal & County Corrales (Sandoval & Bernalillo) \$448.44 Municipal Road Corrales (Sandoval & Bernalillo) \$417.00 Municipal Road Sandoval & Bernalillo) \$865.84



Combined Fuel Tax Distribution Report

Revenue Period: Dec-2016

### Rio Rancho (Sandoval & Bernalillo)

| <u>Source</u>                         | Destination                           | Amount