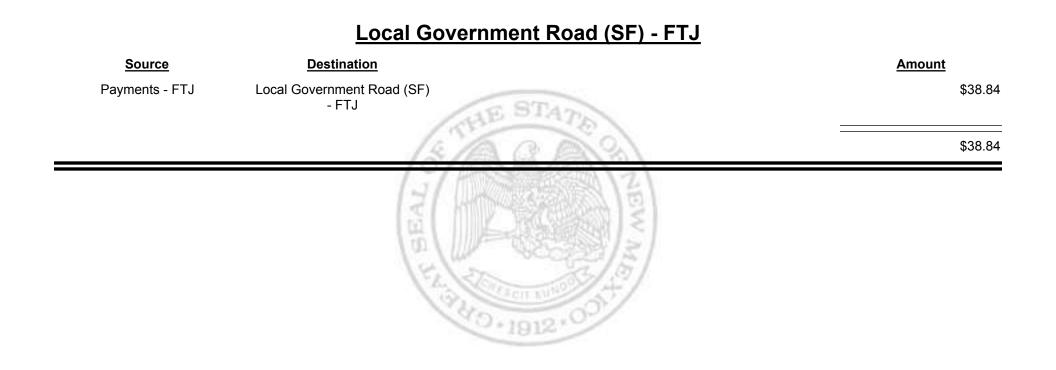

**Combined Fuel Tax Distribution Report** 

Combined Fuel Tax Distribution Report

| Amount     | Destination                 | <u>Source</u>  |
|------------|-----------------------------|----------------|
| \$30,509.6 | yments - FTJ                | Cash           |
| -\$38.8    | /ernment Road (SF)<br>- FTJ | ayments - FTJ  |
| -\$369.1   | Road (SF) - FTJ             | Payments - FTJ |
| \$30,101.6 | 「ミート」の「「「「「「「「「「」」」」        |                |
|            |                             |                |
|            | A CONTRACT ENTROL           |                |
|            | 90.1912.00                  |                |