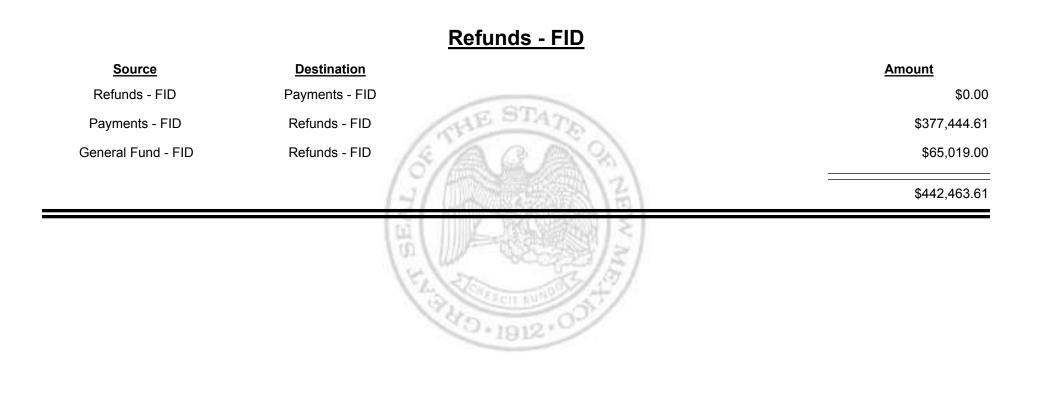

|               | Payments - FID      |                    |
|---------------|---------------------|--------------------|
| Amount        | ion                 | <u>Source</u>      |
| -\$42,378.28  |                     | Payments - FID     |
| \$429,288.97  | - FID THE STATE     | Cash               |
| \$341,134.21  | -FID / S A A A A A  | General Fund - FID |
| \$0.00        | - FID               | Refunds - FID      |
| -\$346,859.92 | d - FID             | Payments - FID     |
| -\$377,444.61 | FID BUILDER BUILDER | Payments - FID     |
| \$3,740.37    | Ez 20 33/5/         |                    |
|               | EZ - 1912.00        |                    |