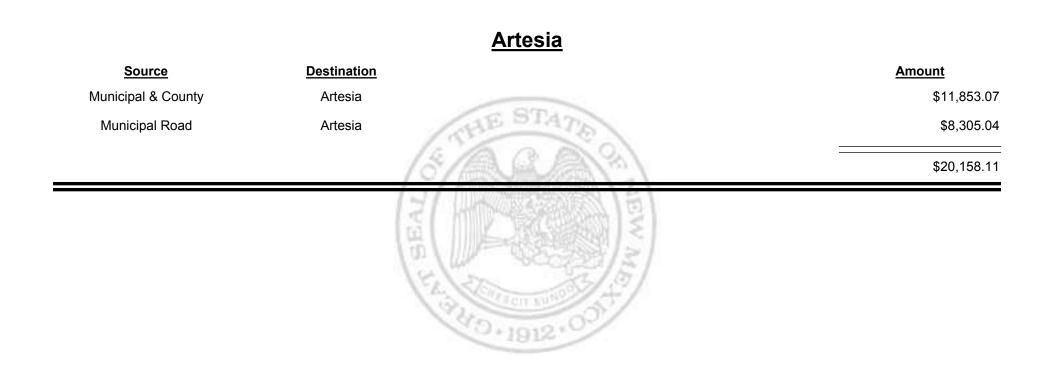

&

UE

MEXICO

Combined Fuel Tax Distribution Report

| Source             | Destination       | <u>Amount</u> |
|--------------------|-------------------|---------------|
| Municipal & County | Los Lunas         | \$21,558      |
| Municipal Road     | Los Lunas         | \$13,015      |
| Los Lunas          | Finance Authority | -\$3,484      |
|                    | 「「「「「「「「「「「「「」」」」 | \$31,088      |
|                    |                   |               |
|                    | 15/5/5/           |               |
|                    | G. CIT MUND       |               |