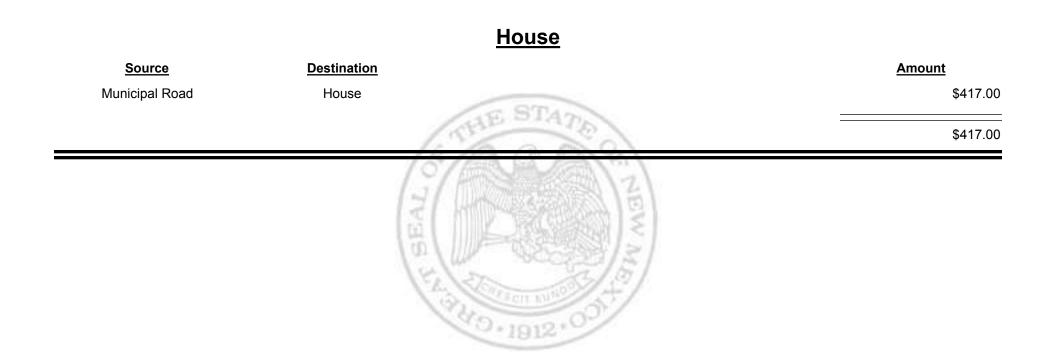

# Source Destination Amount Municipal & County Corrales (Sandoval & Bernalillo) \$448.44 Municipal Road Corrales (Sandoval & Bernalillo) \$417.00 Municipal Road Sandoval & Bernalillo) \$865.84

Combined Fuel Tax Distribution Report