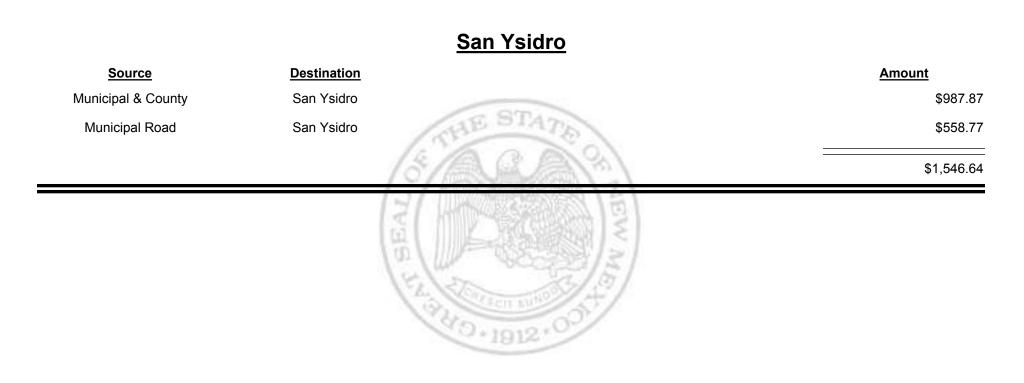

| De Baca County                          | \$8,257.69  |
| Municipal & County | De Baca County                          | \$56.08     |
| De Baca County     | Finance Authority                       | -\$6,170.85 |
|                    |                                         | \$2,142.92  |
|                    | HI HILL HILL HILL HILL HILL HILL HILL H |             |



Combined Fuel Tax Distribution Report





**Combined Fuel Tax Distribution Report** 



TAXATION REVENUE Combined Fuel Tax Distribution Report





**Combined Fuel Tax Distribution Report** 



Combined Fuel Tax Distribution Report

TAXATION

M

&

EXICO

UΕ



TAXATION REVENUE Combined Fuel Tax Distribution Report



TAXATION REVENUE Combined Fuel Tax Distribution Report



Combined Fuel Tax Distribution Report







**Combined Fuel Tax Distribution Report** 

Revenue Period: Dec-2016

# Source Destination Amount Municipal & County Corrales (Sandoval & Bernalillo) \$448.44 Municipal Road Corrales (Sandoval & Bernalillo) \$417.00 Municipal Road Sandoval & Bernalillo) \$865.84



Combined Fuel Tax Distribution Report

Revenue Period: Dec-2016

### Rio Rancho (Sandoval & Bernalillo)

| <u>Source</u>                         | Destination                           | Amount       |                       |
|---------------------------------------|---------------------------------------|--------------|-----------------------|
| Municipal & County                    | Rio Rancho (Sandoval &<br>Bernalillo) | \$29,144.04  | TE STATE              |
| Municipal Road                        | Rio Rancho (Sandov