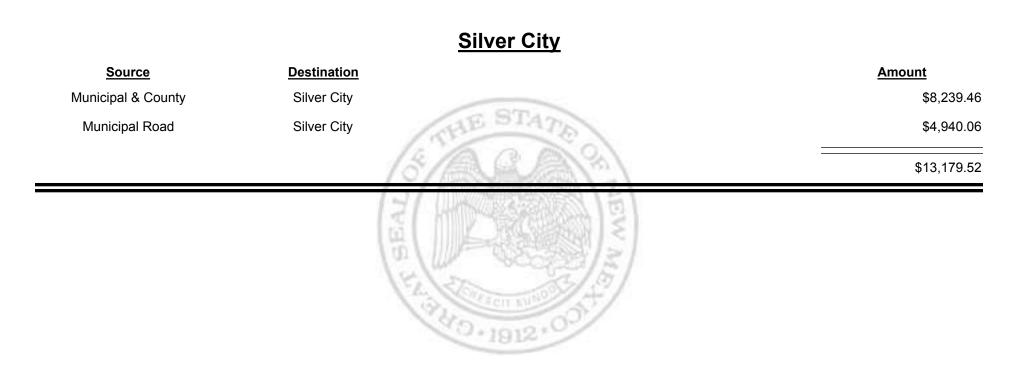

### Rio Rancho (Sandoval & Bernalillo)

| <u>Source</u>                         | Destination                           | Amount       |                       |
|---------------------------------------|---------------------------------------|--------------|-----------------------|
| Municipal & County                    | Rio Rancho (Sandoval &<br>Bernalillo) | \$29,144.04  | TE STATE              |
| Municipal Road                        | Rio Rancho (Sandoval &<br>Bernalillo) | \$20,407.16  | SA Q AS               |
| Rio Rancho (Sandoval &<br>Bernalillo) | Finance Authority                     | -\$13,554.53 |                       |
|                                       | (日<br>(日)                             | \$35,996.67  |                       |
|                                       | 15                                    |              | FA 4924 D + 1912 + 00 |