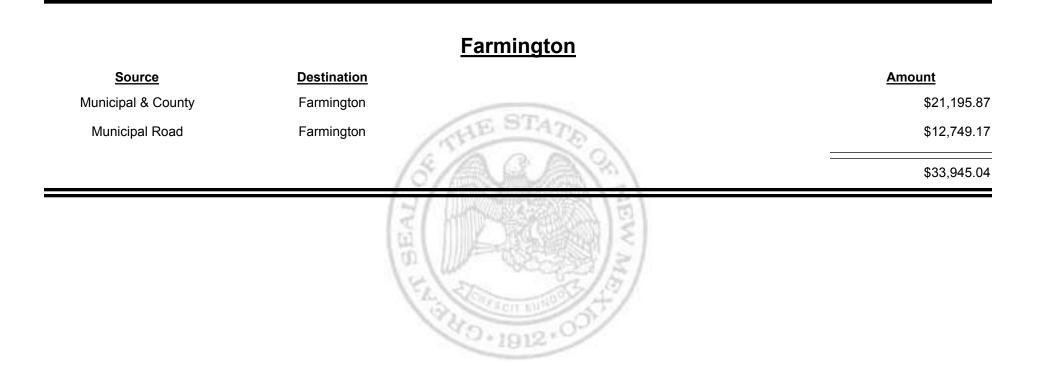

Los Lunas         | \$21,558      |
| Municipal Road     | Los Lunas         | \$13,015      |
| Los Lunas          | Finance Authority | -\$3,484      |
|                    | 「「「「「「「「「「「「「」」」」 | \$31,088      |
|                    |                   |               |
|                    | 15/5/5/           |               |
|                    | G. CIT MUND       |               |

TAXATION REVENUE Combined Fuel Tax Distribution Report





Combined Fuel Tax Distribution Report





Combined Fuel Tax Distribution Report



&

TAXATION

UE

MEXICO

Combined Fuel Tax Distribution Report



TAXATION &

Combined Fuel Tax Distribution Report



TAXATION REVENUE Combined Fuel Tax Distribution Report





**Combined Fuel Tax Distribution Report** 



Combined Fuel Tax Distribution Report







Combined Fuel Tax Distribution Report



Combined Fuel Tax Distribution Report

TAXATION

M

&

EXICO

UE



TAXATION &

Combined Fuel Tax Distribution Report





**Combined Fuel Tax Distribution Report** 



TAXATION REVENUE Combined Fuel Tax Distribution Report





**Combined Fuel Tax Distribution Report** 

Revenue Period: Dec-2016

# SourceDestinationMunicipal & CountyEspanola (Rio Arriba & Santa Fe)Municipal RoadEspanola (Rio Arriba & Santa Fe)Municipal RoadEspanola (Rio Arriba & Santa Fe)Support Santa Santa Fe)\$22,429.41



Combined Fuel Tax Distribution Report

| <u>Source</u>      | Destination         | Amount      |
|--------------------|---------------------|-------------|
| County Road        | Union County        | \$12,648.15 |
| Municipal & County | Union County