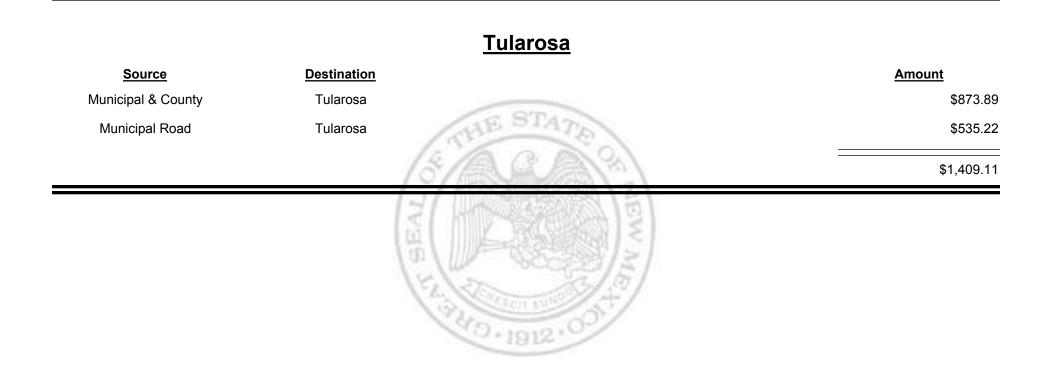

t</u> |
|--------------------|-------------------|---------------|
| Municipal & County | Los Lunas         | \$21,558      |
| Municipal Road     | Los Lunas         | \$13,015      |
| Los Lunas          | Finance Authority | -\$3,484      |
|                    | 「「「「「「「「「「「「「」」」」 | \$31,088      |
|                    |                   |               |
|                    | 15/5/5/           |               |
|                    | G. CIT MUND       |               |

TAXATION REVENUE Combined Fuel Tax Distribution Report





Combined Fuel Tax Distribution Report





Combined Fuel Tax Distribution Report



&

TAXATION

UE

MEXICO

Combined Fuel Tax Distribution Report



TAXATION &

Combined Fuel Tax Distribution Report



TAXATION REVENUE Combined Fuel Tax Distribution Report





**Combined Fuel Tax Distribution Report** 



Combined Fuel Tax Distribution Report







Combined Fuel Tax Distribution Report



Combined Fuel Tax Distribution Report

TAXATION

M

&

EXICO

UE



TAXATION &

Combined Fuel Tax Distribution Report





**Combined Fuel Tax Distribution Report** 



TAXATION REVENUE Combined Fuel Tax Distribution Report





**Combined Fuel Tax Distribution Report** 

Revenue Period: Dec-2016

# SourceDestinationMunicipal & CountyEspanola (Rio Arriba & Santa Fe)Municipal RoadEspanola (Rio Arriba & Santa Fe)Municipal RoadEspanola (Rio Arriba & Santa Fe)Support Santa Santa Fe)\$22,429.41



Combined Fuel Tax Distribution Report

| <u>Source</u>      | Destination         | Amount      |
|--------------------|---------------------|-------------|
| County