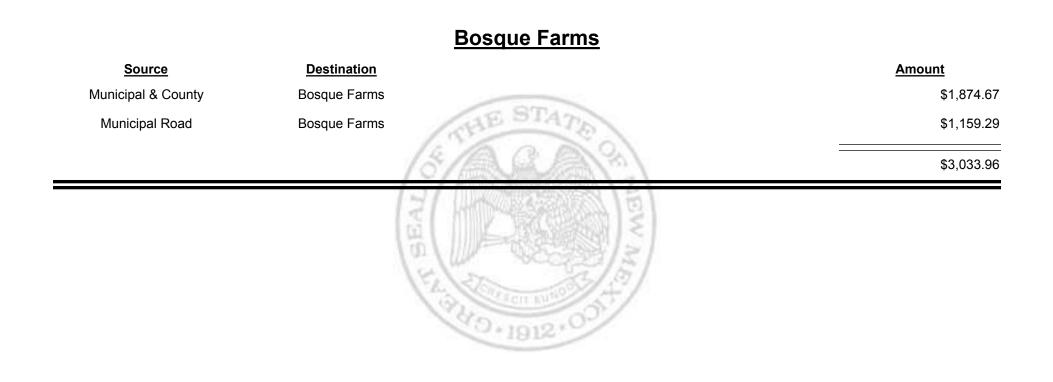

ution Report** 





Combined Fuel Tax Distribution Report



Combined Fuel Tax Distribution Report

TAXATION

&

UE

MEXICO





Combined Fuel Tax Distribution Report

| Source             | Destination       | <u>Amount</u> |
|--------------------|-------------------|---------------|
| Municipal & County | Los Lunas         | \$21,558      |
| Municipal Road     | Los Lunas         | \$13,015      |
| Los Lunas          | Finance Authority | -\$3,484      |
|                    | 「「「「「「「「「「「「「」」」」 | \$31,088      |
|                    |                   |               |
|                    | 15/5/5/           |               |
|                    | G. CIT MUND       |               |

TAXATION REVENUE Combined Fuel Tax Distribution Report





Combined Fuel Tax Distribution Report





Combined Fuel Tax Distribution Report



&

TAXATION

UE

MEXICO

Combined Fuel Tax Distribution Report



TAXATION &

Combined Fuel Tax Distribution Report



TAXATION REVENUE Combined Fuel Tax Distribution Report





**Combined Fuel Tax Distribution Report** 



Combined Fuel Tax Distribution Report







Combined Fuel Tax Distribution Report



Combined Fuel Tax Distribution Report

TAXATION

M

&

EXICO

UE



TAXATION &

Combined Fuel Tax Distribution Report





**Combined Fuel Tax Distribution Report** 



TAXATION REVENUE Combined Fuel Tax Distribution Report





**Combined Fuel Tax Distribution Report** 

Revenue Period: Dec-2016

# SourceDestinationMunicipal & CountyEspanola (Rio Arriba & Santa Fe)Municipal RoadEspanola (Rio Arriba & Santa Fe)Municipal RoadEspanola (Rio Ar