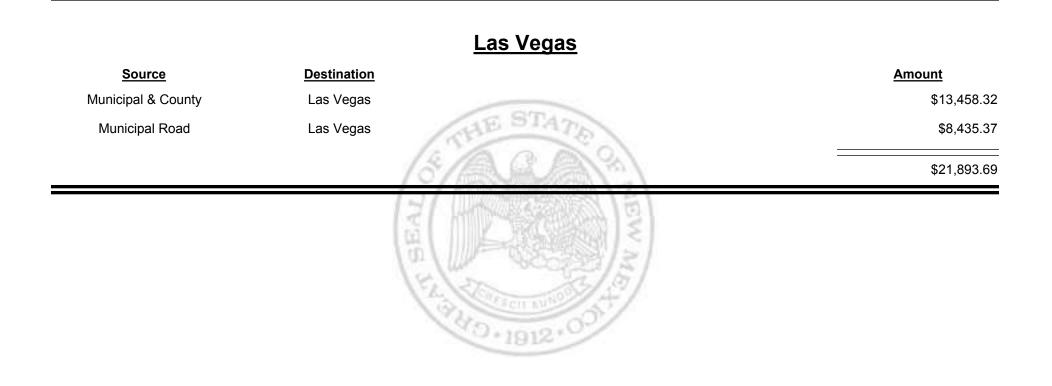

&

UE

MEXICO

Combined Fuel Tax Distribution Report

| Source             | Destination       | <u>Amount</u> |
|--------------------|-------------------|---------------|
| Municipal & County | Los Lunas         | \$21,558      |
| Municipal Road     | Los Lunas         | \$13,015      |
| Los Lunas          | Finance Authority | -\$3,484      |
|                    | 「「「「「「「「「「「「「」」」」 | \$31,088      |
|                    |                   |               |
|                    | 15/5/5/           |               |
|                    | G. CIT MUND       |               |