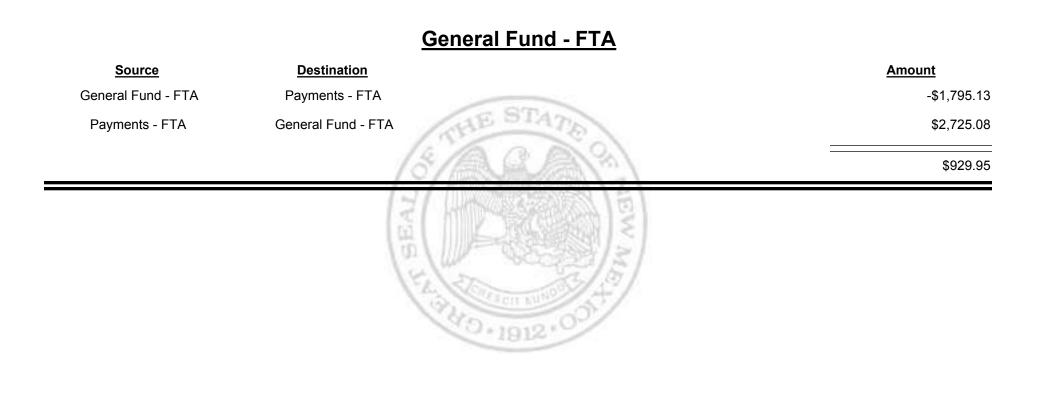

Combined Fuel Tax Distribution Report

Combined Fuel Tax Distribution Report

|                                     |                                     | Payments - FTA |
|-------------------------------------|-------------------------------------|----------------|
| Source                              | <b>Destination</b>                  | Amount         |
| Payments - FTA                      | Cash                                | -\$27,870.75   |
| Cash                                | Payments - FTA                      | \$62,323.62    |
| General Fund - FTA                  | Payments - FTA                      | \$1,795.13     |
| Local Government Road (SF) -<br>FTA | Payments - FTA                      | \$65.09        |
| Payments - FTA                      | Foreign Jurisdictions - FTA         | -\$21,240.18   |
| Payments - FTA                      | General Fund - FTA                  | -\$2,725.08    |
| Payments - FTA                      | Local Government Road (SF)<br>- FTA | -\$2,577.76    |
| Payments - FTA                      | Refunds - FTA                       | -\$19.03       |
| Payments - FTA                      | State Road (SF) - FTA               | -\$32,769.75   |
|                                     |                                     | -\$23,018.71   |