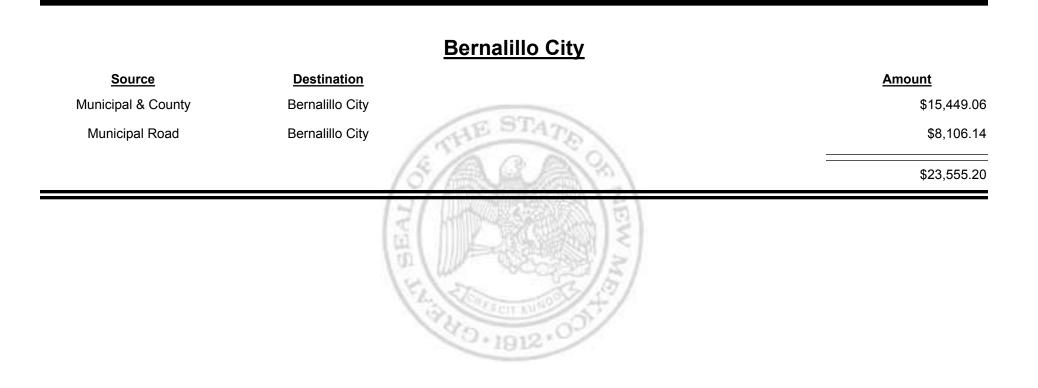

| Destination                             | Amount      |
|--------------------|-----------------------------------------|-------------|
| County Road        | De Baca County                          | \$8,257.69  |
| Municipal & County | De Baca County                          | \$56.08     |
| De Baca County     | Finance Authority                       | -\$6,170.85 |
|                    |                                         | \$2,142.92  |
|                    | HI HILL HILL HILL HILL HILL HILL HILL H |             |



Combined Fuel Tax Distribution Report





**Combined Fuel Tax Distribution Report** 



TAXATION REVENUE Combined Fuel Tax Distribution Report





**Combined Fuel Tax Distribution Report** 



Combined Fuel Tax Distribution Report

TAXATION

M

&

EXICO

UΕ



TAXATION REVENUE Combined Fuel Tax Distribution Report



TAXATION REVENUE Combined Fuel Tax Distribution Report



Combined Fuel Tax Distribution Report







**Combined Fuel Tax Distribution Report** 

Revenue Period: Dec-2016

# Source Destination Amount Municipal & County Corrales (Sandoval & Bernalillo) \$448.44 Municipal Road Corrales (Sandoval & Bernalillo) \$417.00 Municipal Road Sandoval & Bernalillo) \$865.84



Combined Fuel Tax Distribution Report

Revenue Period: Dec-2016

### Rio Rancho (Sandoval & Bernalillo)

| <u>Source</u>                         | Destination                           | Amount       |                       |
|---------------------------------------|---------------------------------------|--------------|-----------------------|
| Municipal & County