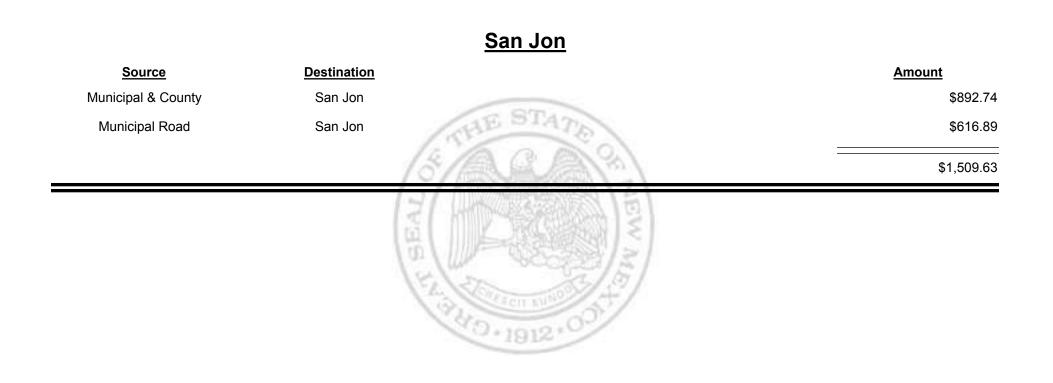

| <u>Source</u>      | Destination         | Amount      |
|--------------------|---------------------|-------------|
| County Road        | Union County        | \$12,648.15 |
| Municipal & County | Union County        | \$71.64     |
| Union County       | Finance Authority   | -\$6,711.00 |
|                    | 15/ Elizabeth and a | \$6,008.79  |
|                    | HI AND I HILL OF    |             |