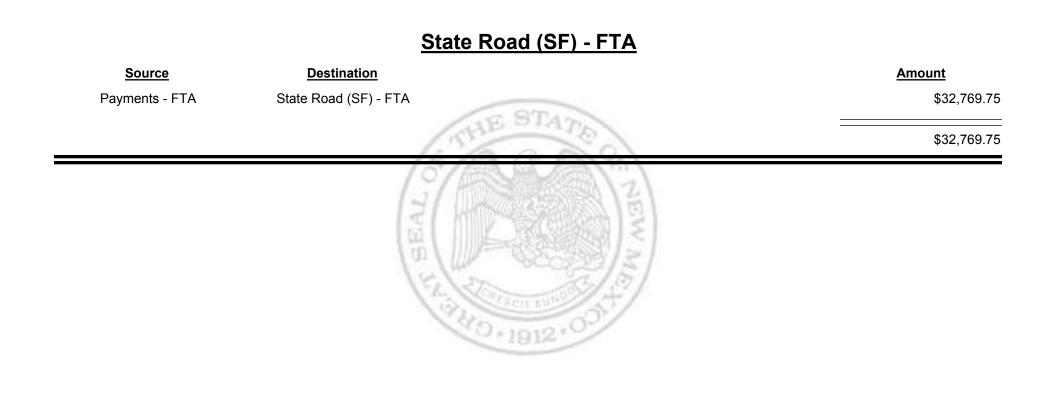

Combined Fuel Tax Distribution Report

Combined Fuel Tax Distribution Report

|                                     |                                     | Payments - FTA |
|-------------------------------------|-------------------------------------|----------------|
| Source                              | <b>Destination</b>                  | Amount         |
| Payments - FTA                      | Cash                                | -\$27,870.75   |
| Cash                                | Payments - FTA                      | \$62,323.62    |
| General Fund - FTA                  | Payments - FTA                      | \$1,795.13     |
| Local Government Road (SF) -<br>FTA | Payments - FTA                      | \$65.09        |
| Payments - FTA                      | Foreign Jurisdictions - FTA         | -\$21,240.18   |
| Payments - FTA                      | General Fund - FTA                  | -\$2,725.08    |
| Payments - FTA                      | Local Government Road (SF)<br>- FTA | -\$2,577.76    |
| Payments - FTA                      | Refunds - FTA                       | -\$19.03       |
| Payments - FTA                      | State Road (SF) - FTA               | -\$32,769.75   |
|                                     |                                     | -\$23,018.71   |