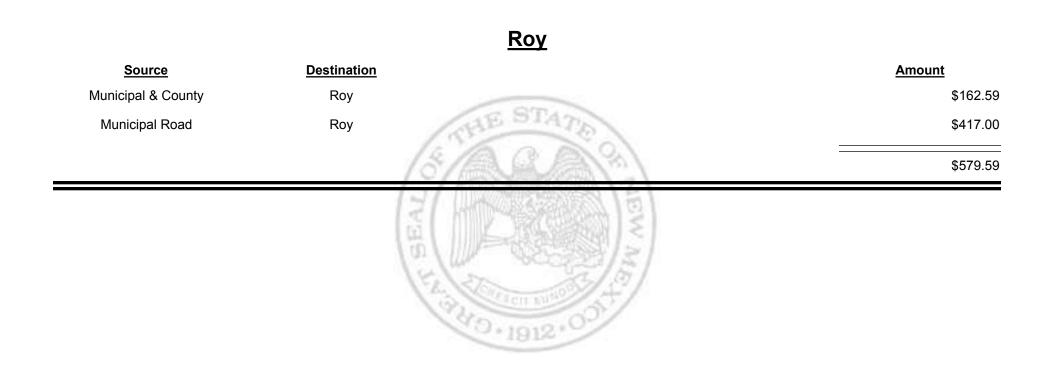

5,996.67  |                       |
|                                       | 15                                    |              | FA 4924 D + 1912 + 00 |



Combined Fuel Tax Distribution Report

| <u>Source</u>      | Destination       | Amount    |
|--------------------|-------------------|-----------|
| County Road        | Mora County       | \$5,398.  |
| Municipal & County | Mora County       | \$1,414.  |
| Mora County        | Finance Authority | -\$4,840. |
|                    | 「二個語語》で           | \$1,972.  |
|                    |                   |           |

TAXATION REVENUE Combined Fuel Tax Distribution Report



Combined Fuel Tax Distribution Report

Revenue Period: Dec-2016



МЕХІСО

&

UΕ

TAXATION

Combined Fuel Tax Distribution Report

Revenue Period: Dec-2016



TAXATION

&

UE

MEXICO



Combined Fuel Tax Distribution Report

Revenue Period: Dec-2016

## Source Destination Amount Municipal & County Mosquero (Harding & San Miguel) \$4.36 Municipal Road Mosquero (Harding & San Miguel) \$417.00 State \$421.36



Combined Fuel Tax Distribution Report

Revenue Period: Dec-2016

### Los Alamos City/County

| Source             | Destination