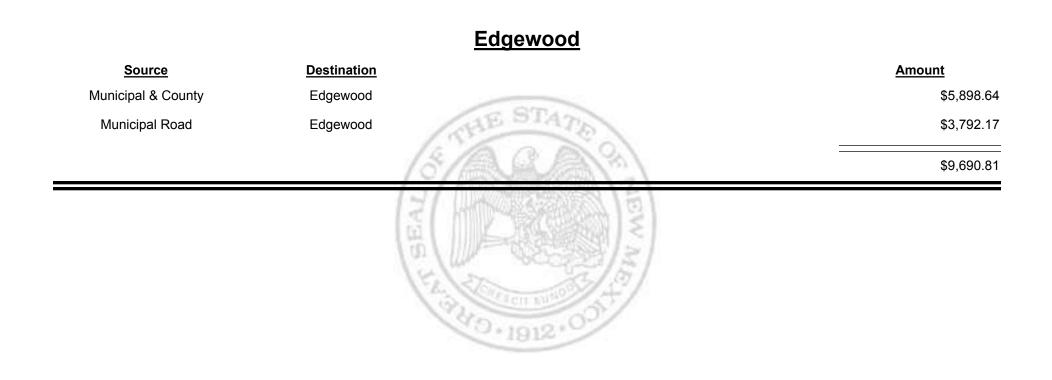

# Source Destination Amount Municipal & County Corrales (Sandoval & Bernalillo) \$448.44 Municipal Road Corrales (Sandoval & Bernalillo) \$417.00 Municipal Road Sandoval & Bernalillo) \$865.84

Combined Fuel Tax Distribution Report