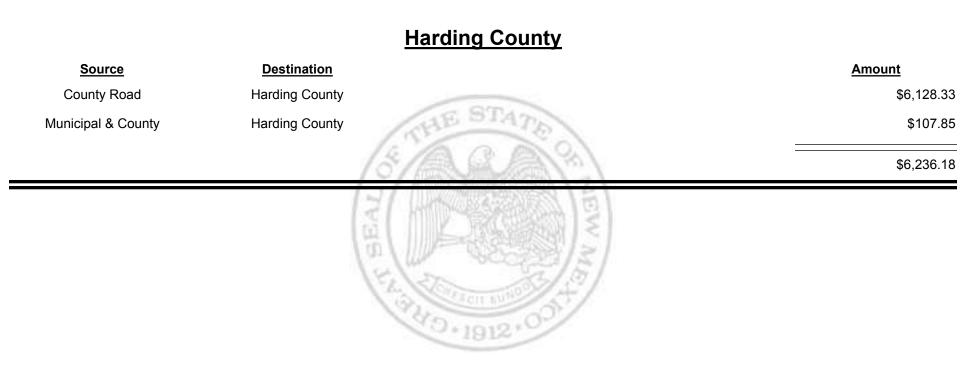

|
|                                       | (日<br>(日)                             | \$35,996.67  |                       |
|                                       | 15                                    |              | FA 4924 D + 1912 + 00 |



Combined Fuel Tax Distribution Report

| <u>Source</u>      | Destination       | Amount    |
|--------------------|-------------------|-----------|
| County Road        | Mora County       | \$5,398.  |
| Municipal & County | Mora County       | \$1,414.  |
| Mora County        | Finance Authority | -\$4,840. |
|                    | 「二個語語》で           | \$1,972.  |
|                    |                   |           |

TAXATION REVENUE Combined Fuel Tax Distribution Report



Combined Fuel Tax Distribution Report

Revenue Period: Dec-2016



МЕХІСО

&

UΕ

TAXATION

Combined Fuel Tax Distribution Report

Revenue Period: Dec-2016



TAXATION

&

UE

MEXICO



Combined Fuel Tax Distribution Report

Revenue Period: Dec-2016

## Source Destination Amount Municipal & County Mosquero (Harding & San Miguel) \$4.36 Municipal Road Mosquero (Harding & San Miguel) \$417.00 State \$421.36



Combined Fuel Tax Distribution Report

Revenue Period: Dec-2016

### Los Alamos City/County

| Source             | Destination