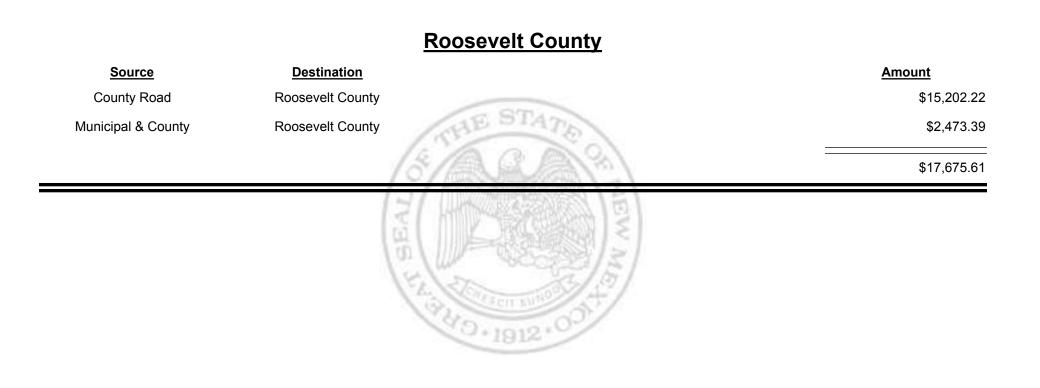

| <u>Source</u>      | Destination                             | Amount      |
|--------------------|-----------------------------------------|-------------|
| County Road        | De Baca County                          | \$8,257.69  |
| Municipal & County | De Baca County                          | \$56.08     |
| De Baca County     | Finance Authority                       | -\$6,170.85 |
|                    |                                         | \$2,142.92  |
|                    | HI HILL HILL HILL HILL HILL HILL HILL H |             |