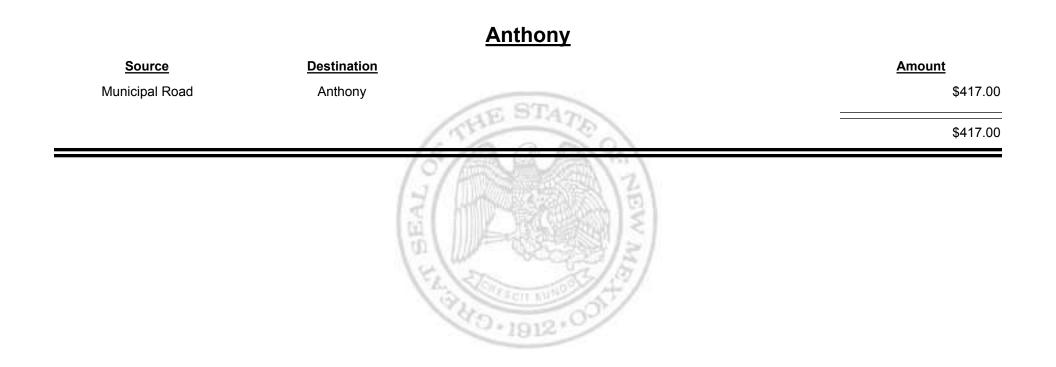

## Source Destination Amount Municipal & County Mosquero (Harding & San Miguel) \$4.36 Municipal Road Mosquero (Harding & San Miguel) \$417.00 State \$421.36

Combined Fuel Tax Distribution Report

Revenue Period: Dec-2016