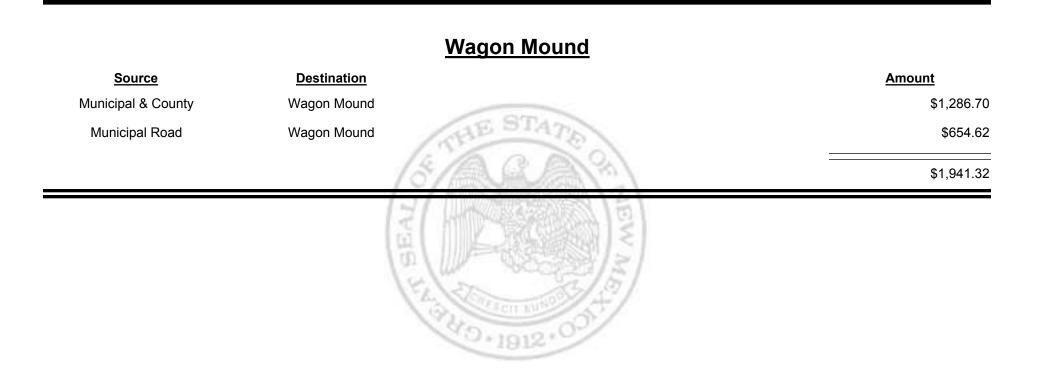

ce Authority                     | -\$13,554.53 |                       |
|                                       | (日<br>(日)                             | \$35,996.67  |                       |
|                                       | 15                                    |              | FA 4924 D + 1912 + 00 |



Combined Fuel Tax Distribution Report

| <u>Source</u>      | Destination       | Amount    |
|--------------------|-------------------|-----------|
| County Road        | Mora County       | \$5,398.  |
| Municipal & County | Mora County       | \$1,414.  |
| Mora County        | Finance Authority | -\$4,840. |
|                    | 「二個語語》で           | \$1,972.  |
|                    |                   |           |

TAXATION REVENUE Combined Fuel Tax Distribution Report



Combined Fuel Tax Distribution Report

Revenue Period: Dec-2016



МЕХІСО

&

UΕ

TAXATION

Combined Fuel Tax Distribution Report

Revenue Period: Dec-2016



TAXATION

&

UE

MEXICO



Combined Fuel Tax Distribution Report

Revenue Period: Dec-2016

## Source Destination Amount Municipal & County Mosquero (Harding & San Miguel) \$4.36 Municipal Road Mosquero (Harding & San Miguel) \$417.00 State \$421.36



Combined Fuel Tax Distribution Report

Revenue Period: Dec-2016

### Los Alamos City/County

| Source             | Destination