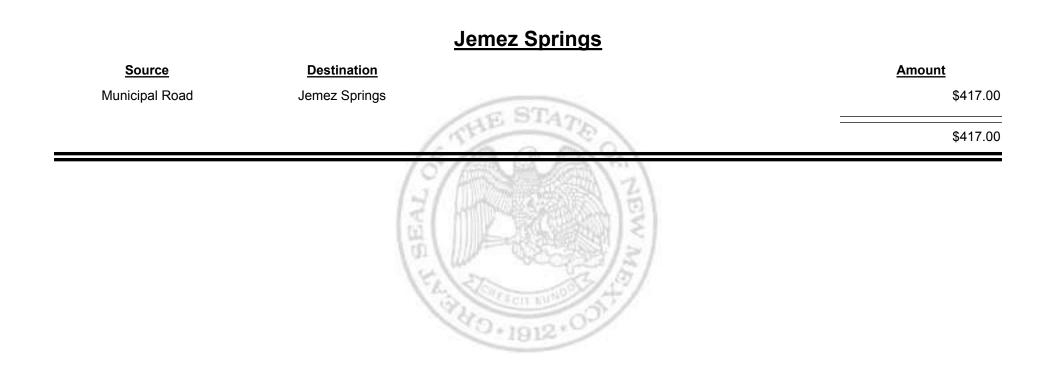

|
|--------------------|-----------------------------------------|-------------|
| County Road        | De Baca County                          | \$8,257.69  |
| Municipal & County | De Baca County                          | \$56.08     |
| De Baca County     | Finance Authority                       | -\$6,170.85 |
|                    |                                         | \$2,142.92  |
|                    | HI HILL HILL HILL HILL HILL HILL HILL H |             |



Combined Fuel Tax Distribution Report





**Combined Fuel Tax Distribution Report** 



TAXATION REVENUE Combined Fuel Tax Distribution Report





**Combined Fuel Tax Distribution Report** 



Combined Fuel Tax Distribution Report

TAXATION

M

&

EXICO

UΕ



TAXATION REVENUE Combined Fuel Tax Distribution Report



TAXATION REVENUE Combined Fuel Tax Distribution Report



Combined Fuel Tax Distribution Report







**Combined Fuel Tax Distribution Report** 

Revenue Period: Dec-2016

# Source Destination Amount Municipal & County Corrales (Sandoval & Bernalillo) \$448.44 Municipal Road Corrales (Sandoval & Bernalillo) \$417.00 Municipal Road Sandoval & Bernalillo) \$865.84



Combined Fuel Tax Distribution Report

Revenue Period: Dec-2016

### Rio Rancho (Sandoval & Bernalillo)

| <u>Source</u>                         | Destination                           | Amount       |                       |
|---------------------------------------|---------------------------------------|--------------|-----------------------|
| Municipal & County                    | Rio Rancho (Sandoval &<br>Bernalillo) |