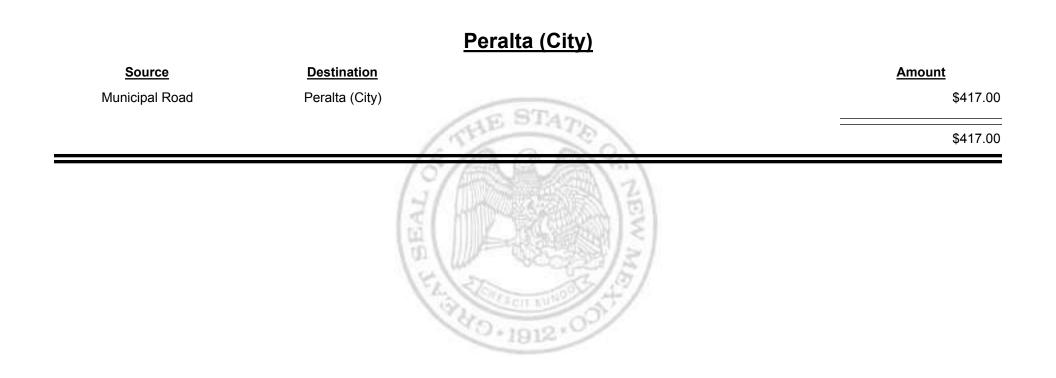

# Source Destination Amount Municipal & County Corrales (Sandoval & Bernalillo) \$448.44 Municipal Road Corrales (Sandoval & Bernalillo) \$417.00 Municipal Road Sandoval & Bernalillo) \$865.84

Combined Fuel Tax Distribution Report