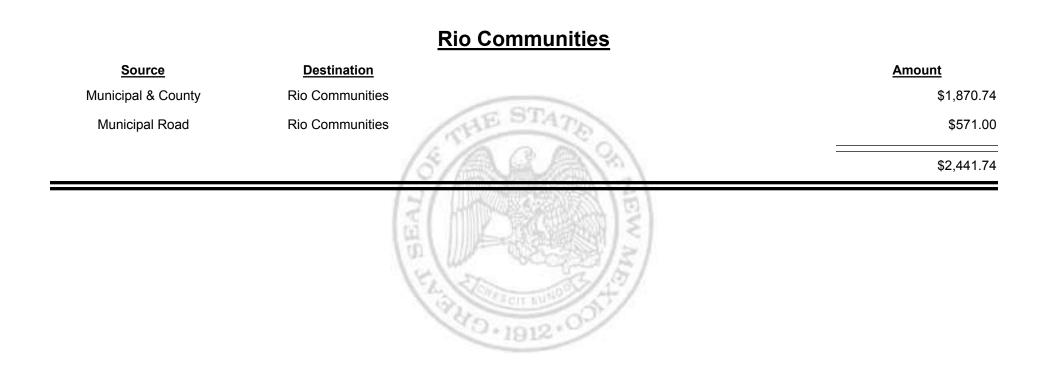

| <u>Source</u>      | Destination                             | Amount      |
|--------------------|-----------------------------------------|-------------|
| County Road        | De Baca County                          | \$8,257.69  |
| Municipal & County | De Baca County                          | \$56.08     |
| De Baca County     | Finance Authority                       | -\$6,170.85 |
|                    |                                         | \$2,142.92  |
|                    | HI HILL HILL HILL HILL HILL HILL HILL H |             |