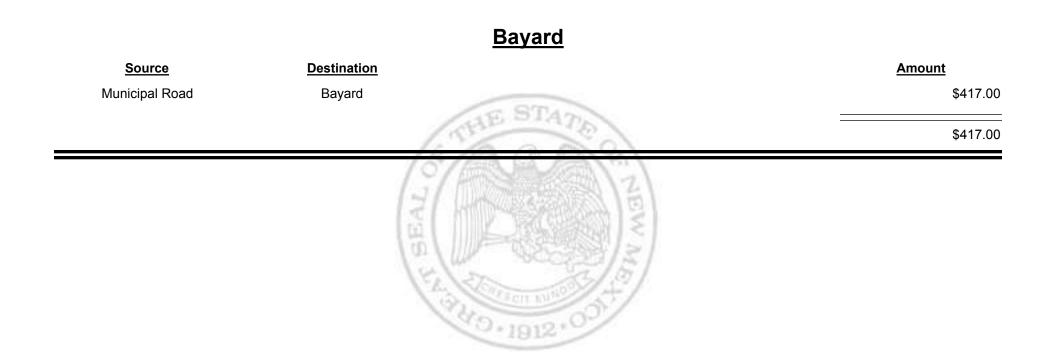

# Source Destination Amount Municipal & County Corrales (Sandoval & Bernalillo) \$448.44 Municipal Road Corrales (Sandoval & Bernalillo) \$417.00 Municipal Road Sandoval & Bernalillo) \$865.84

Combined Fuel Tax Distribution Report