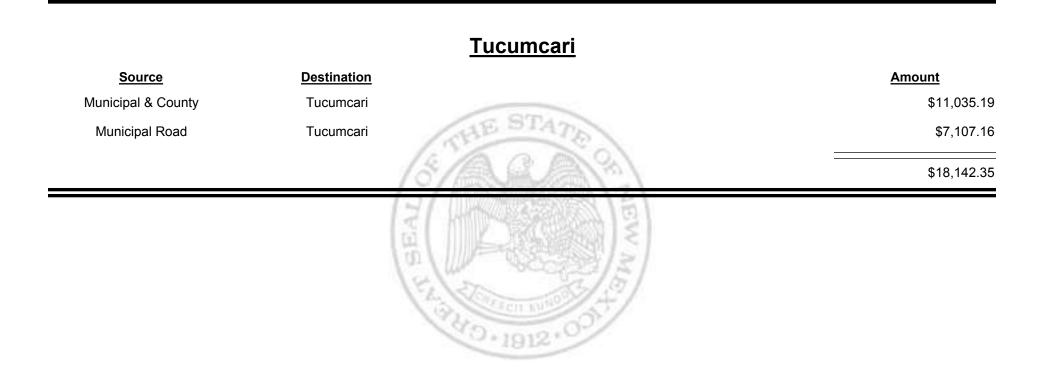

&

UE

MEXICO

Combined Fuel Tax Distribution Report

| Source             | Destination       | <u>Amount</u> |
|--------------------|-------------------|---------------|
| Municipal & County | Los Lunas         | \$21,558      |
| Municipal Road     | Los Lunas         | \$13,015      |
| Los Lunas          | Finance Authority | -\$3,484      |
|                    | 「「「「「「「「「「「「「」」」」 | \$31,088      |
|                    |                   |               |
|                    | 15/5/5/           |               |
|                    | G. CIT MUND       |               |