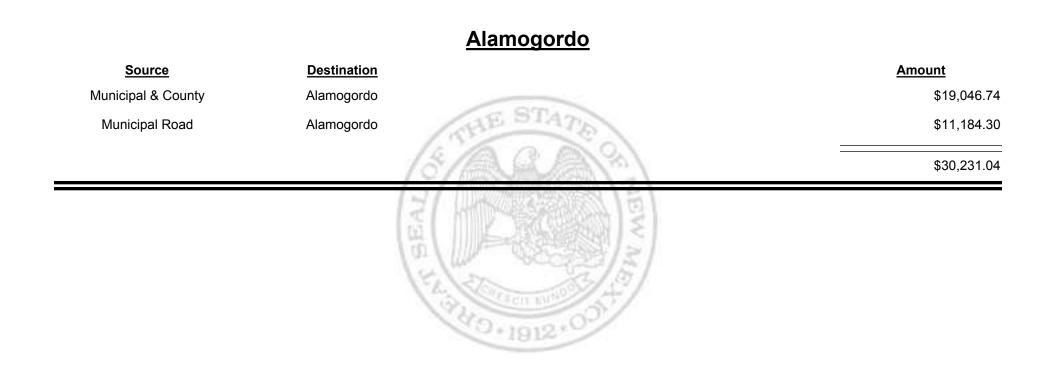

&

UE

MEXICO





Combined Fuel Tax Distribution Report

| Source             | Destination       | <u>Amount</u> |
|--------------------|-------------------|---------------|
| Municipal & County | Los Lunas         | \$21,558      |
| Municipal Road     | Los Lunas         | \$13,015      |
| Los Lunas          | Finance Authority | -\$3,484      |
|                    | 「「「「「「「「「「「「「」」」」 | \$31,088      |
|                    |                   |               |
|                    | 15/5/5/           |               |
|                    | G. CIT MUND       |               |

TAXATION REVENUE Combined Fuel Tax Distribution Report





Combined Fuel Tax Distribution Report





Combined Fuel Tax Distribution Report



&

TAXATION

UE

MEXICO

Combined Fuel Tax Distribution Report



TAXATION &

Combined Fuel Tax Distribution Report



TAXATION REVENUE Combined Fuel Tax Distribution Report





**Combined Fuel Tax Distribution Report** 



Combined Fuel Tax Distribution Report







Combined Fuel Tax Distribution Report



Combined Fuel Tax Distribution Report

TAXATION

M

&

EXICO

UE



TAXATION &

Combined Fuel Tax Distribution Report





**Combined Fuel Tax Distribution Report** 



TAXATION REVENUE Combined Fuel Tax Distribution Report





**Combined Fuel Tax Distribution Report** 

Revenue Period: Dec-2016

# SourceDestinationMunicipal & CountyEspanola (Rio Arriba & Santa Fe)Municipal RoadEspanola (Rio Arriba & Santa Fe)Municipal RoadEspanola (Rio Arriba & Santa Fe)Support Santa Santa Fe)\$22,429.41



Combined Fuel Tax Distribution Report

| <u>Source</u>