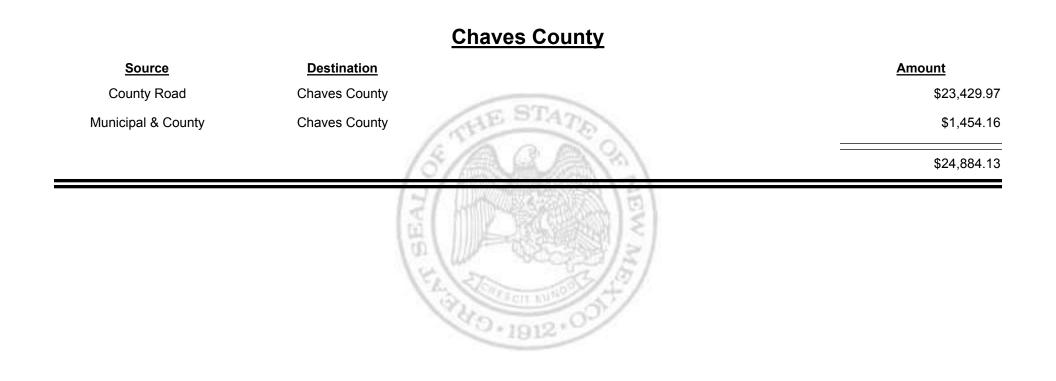

| <u>Source</u>      | Destination         | Amount      |
|--------------------|---------------------|-------------|
| County Road        | Union County        | \$12,648.15 |
| Municipal & County | Union County        | \$71.64     |
| Union County       | Finance Authority   | -\$6,711.00 |
|                    | 15/ Elizabeth and a | \$6,008.79  |
|                    | HI AND I HILL OF    |             |