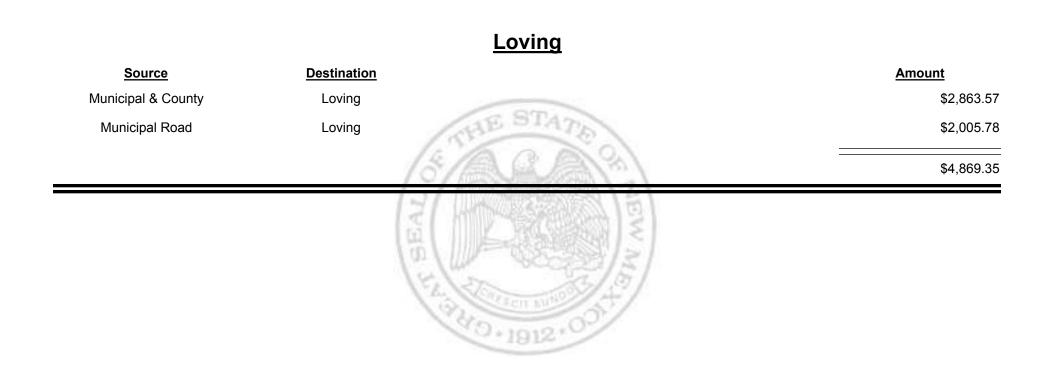

# Source Destination Amount Municipal & County Corrales (Sandoval & Bernalillo) \$448.44 Municipal Road Corrales (Sandoval & Bernalillo) \$417.00 Municipal Road Sandoval & Bernalillo) \$865.84

Combined Fuel Tax Distribution Report