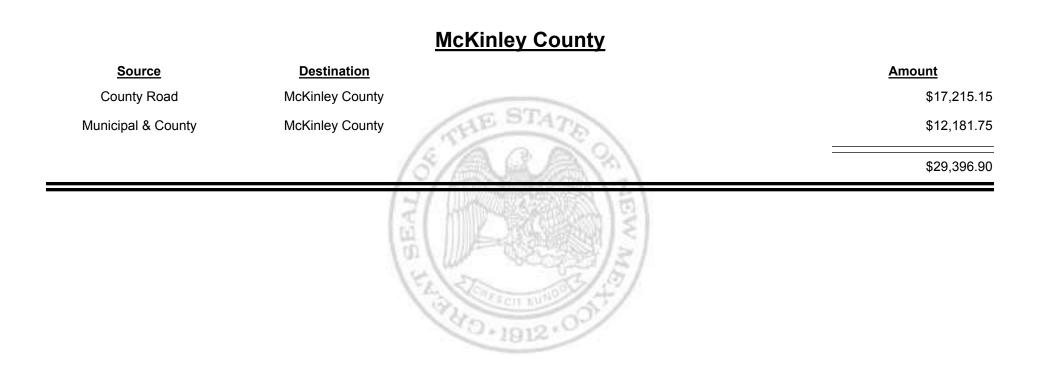

Combined Fuel Tax Distribution Report

| <u>Source</u>      | Destination       | Amount    |
|--------------------|-------------------|-----------|
| County Road        | Mora County       | \$5,398.  |
| Municipal & County | Mora County       | \$1,414.  |
| Mora County        | Finance Authority | -\$4,840. |
|                    | 「二個語語》で           | \$1,972.  |
|                    |                   |           |