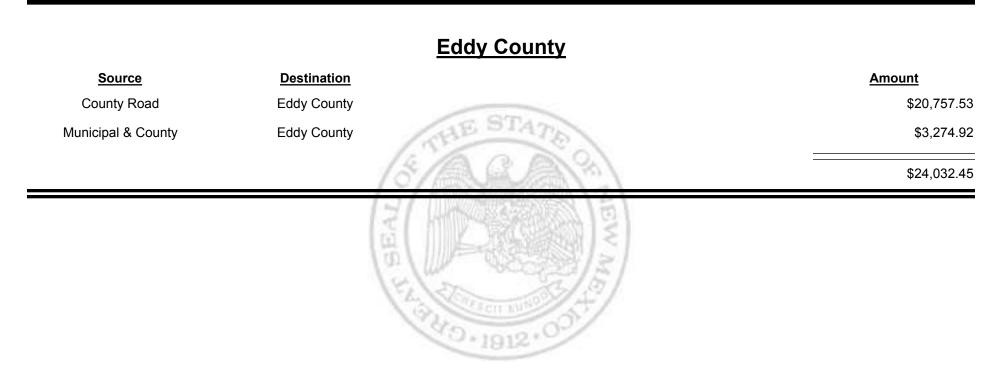

| <u>Source</u>      | Destination                             | Amount      |
|--------------------|-----------------------------------------|-------------|
| County Road        | De Baca County                          | \$8,257.69  |
| Municipal & County | De Baca County                          | \$56.08     |
| De Baca County     | Finance Authority                       | -\$6,170.85 |
|                    |                                         | \$2,142.92  |
|                    | HI HILL HILL HILL HILL HILL HILL HILL H |             |