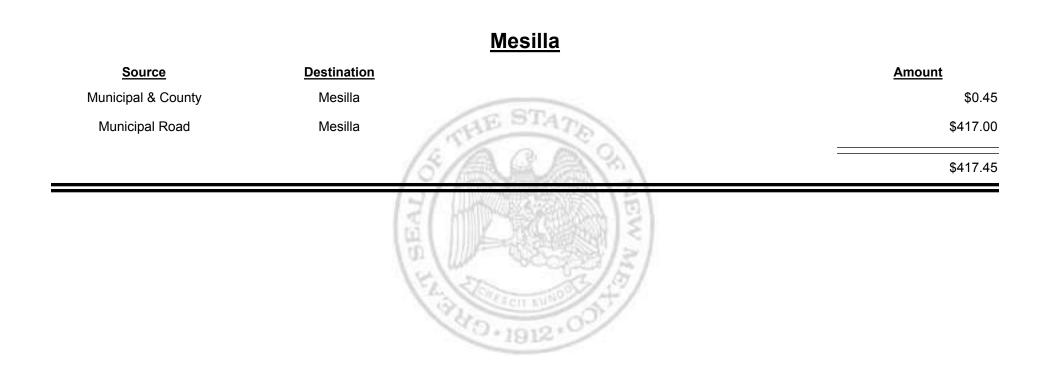

# Source Destination Amount Municipal & County Corrales (Sandoval & Bernalillo) \$448.44 Municipal Road Corrales (Sandoval & Bernalillo) \$417.00 Municipal Road Sandoval & Bernalillo) \$865.84

Combined Fuel Tax Distribution Report