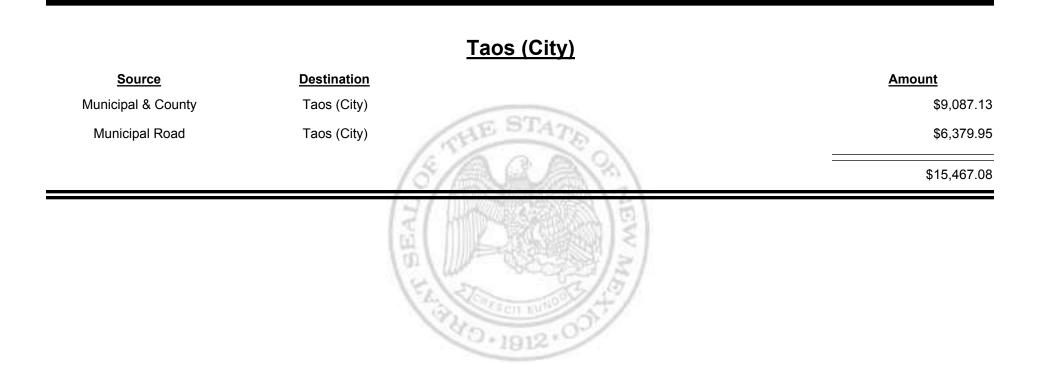

| Union County        | \$12,648.15 |
| Municipal & County | Union County        | \$71.64     |
| Union County       | Finance Authority   | -\$6,711.00 |
|                    | 15/ Elizabeth and a | \$6,008.79  |
|                    | HI AND I HILL OF    |             |

TAXATION REVENUE Combined Fuel Tax Distribution Report





Combined Fuel Tax Distribution Report



TAXATION REVENUE Combined Fuel Tax Distribution Report



TAXATION REVENUE Combined Fuel Tax Distribution Report



TAXATION REVENUE Combined Fuel Tax Distribution Report



TAXATION &

Combined Fuel Tax Distribution Report



TAXATION REVENUE Combined Fuel Tax Distribution Report



&

TAXATION

M

UΕ

EXICO

Combined Fuel Tax Distribution Report



Combined Fuel Tax Distribution Report

TAXATION

&

UE

MEXICO



TAXATION &

Combined Fuel Tax Distribution Report





Combined Fuel Tax Distribution Report



TAXATION REVENUE **Combined Fuel Tax Distribution Report** 





Combined Fuel Tax Distribution Report





Combined Fuel Tax Distribution Report

Revenue Period: Dec-2016

# Source Destination Amount Municipal & County Truth or Consequences \$1,99,45 Municipal Road Truth or Consequences \$1,255,38 Source \$3,254,83



Combined Fuel Tax Distribution Report



Com

TAXATION

M

&

EXICO

UE

Combined Fuel Tax Distribution Report





Combined Fuel Tax Distribution Report



Combined Fuel Tax Distribution Report

Revenue Period: Dec-2016



& UΕ MEXICO

TAXATION

& C

TAXATION

UE

MEXICO

Combined Fuel Tax Distribution Report



Combined Fuel Tax Distribution Report

TAXATION

&

UE

MEXICO