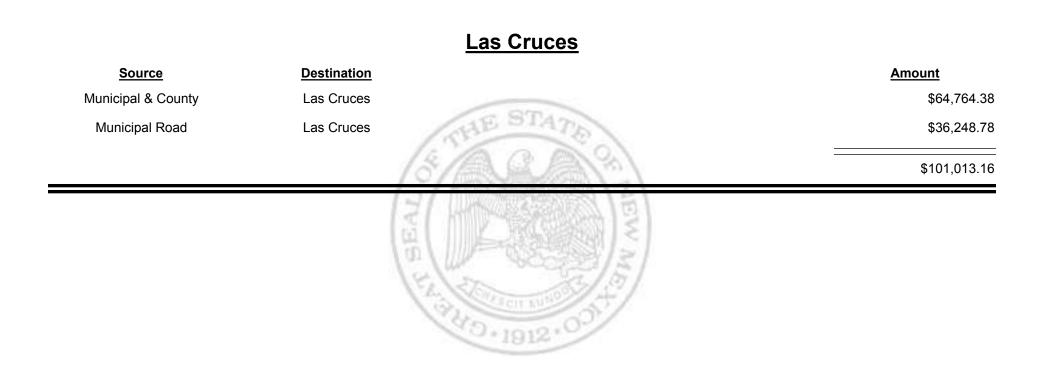

# Source Destination Amount Municipal & County Truth or Consequences \$1,99,45 Municipal Road Truth or Consequences \$1,255,38 Source \$3,254,83

Combined Fuel Tax Distribution Report

Com

TAXATION

M

&

EXICO

UE