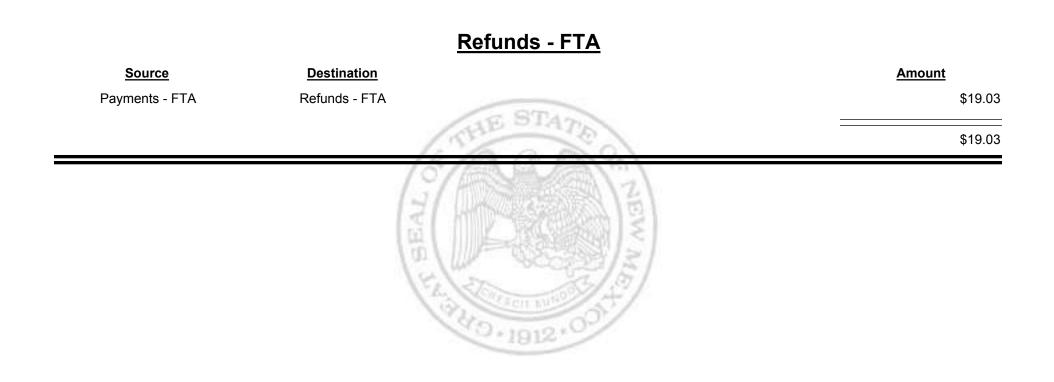

Combined Fuel Tax Distribution Report

Combined Fuel Tax Distribution Report

|                                     |                                     | Payments - FTA |
|-------------------------------------|-------------------------------------|----------------|
| Source                              | <b>Destination</b>                  | Amount         |
| Payments - FTA                      | Cash                                | -\$27,870.75   |
| Cash                                | Payments - FTA                      | \$62,323.62    |
| General Fund - FTA                  | Payments - FTA                      | \$1,795.13     |
| Local Government Road (SF) -<br>FTA | Payments - FTA                      | \$65.09        |
| Payments - FTA                      | Foreign Jurisdictions - FTA         | -\$21,240.18   |
| Payments - FTA                      | General Fund - FTA                  | -\$2,725.08    |
| Payments - FTA                      | Local Government Road (SF)<br>- FTA | -\$2,577.76    |
| Payments - FTA                      | Refunds - FTA                       | -\$19.03       |
| Payments - FTA                      | State Road (SF) - FTA               | -\$32,769.75   |
|                                     |                                     | -\$23,018.71   |