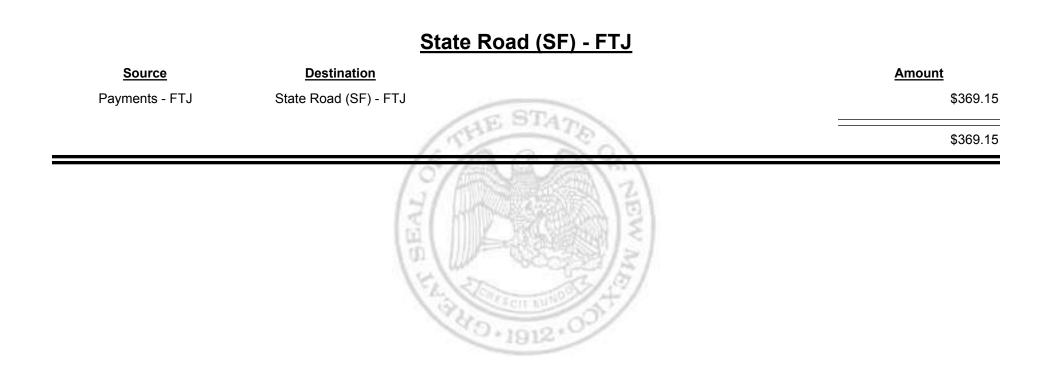

**Combined Fuel Tax Distribution Report** 

Combined Fuel Tax Distribution Report

| Amount     | Destination                 | <u>Source</u>  |
|------------|-----------------------------|----------------|
| \$30,509.6 | yments - FTJ                | Cash           |
| -\$38.8    | /ernment Road (SF)<br>- FTJ | ayments - FTJ  |
| -\$369.1   | Road (SF) - FTJ             | Payments - FTJ |
| \$30,101.6 | 「ミート」の「「「「「「「「「「」」」」        |                |
|            |                             |                |
|            | A CONTRACT ENTROL           |                |
|            | 90.1912.00                  |                |