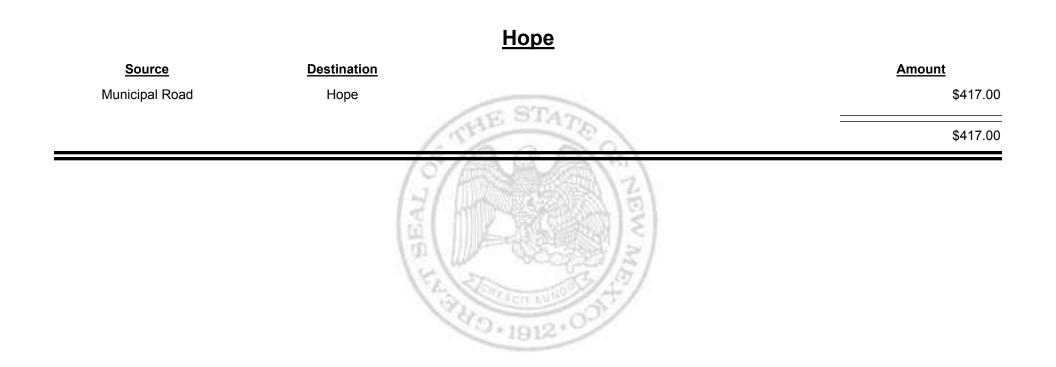

## Source Destination Amount Municipal & County Mosquero (Harding & San Miguel) \$4.36 Municipal Road Mosquero (Harding & San Miguel) \$417.00 State \$421.36

Combined Fuel Tax Distribution Report

Revenue Period: Dec-2016