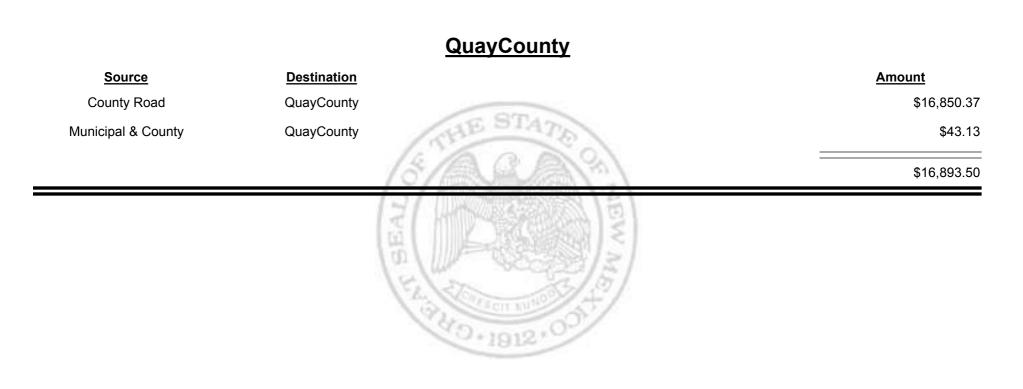

Combined Fuel Tax Distribution Report

Combined Fuel Tax Distribution Report

Combined Fuel Tax Distribution Report

Combined Fuel Tax Distribution Report

Revenue Period: Dec-2014

#### <u> Rio Rancho (Sandoval & Bernalillo)</u>

| Source                                | Destination                           | Amount       |
|---------------------------------------|---------------------------------------|--------------|
| Municipal & County                    | Rio Rancho (Sandoval &<br>Bernalillo) | \$27,620.04  |
| Municipal Road                        | Rio Rancho (Sandoval &<br>Bernalillo) | \$18,818.87  |
| Rio Rancho (Sandoval &<br>Bernalillo) | Finance Authority                     | -\$13,367.15 |
|                                       | 10                                    | \$33,071.76  |
|                                       | 18                                    |              |