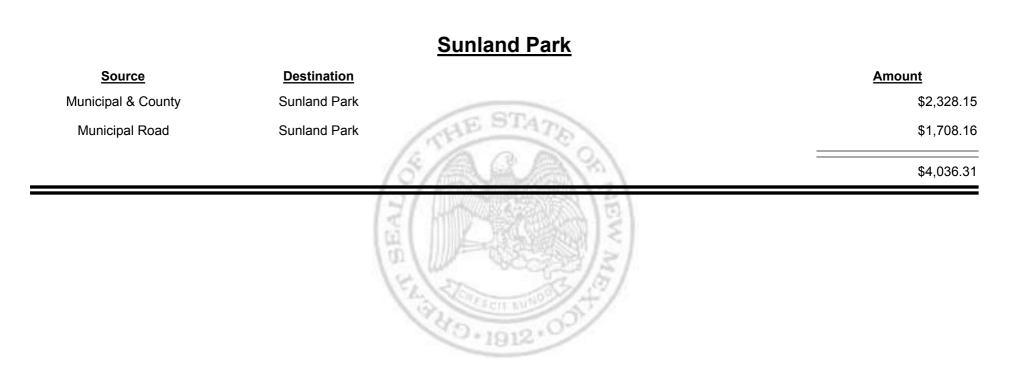

Combined Fuel Tax Distribution Report

Combined Fuel Tax Distribution Report

Combined Fuel Tax Distribution Report

Combined Fuel Tax Distribution Report

Revenue Period: Dec-2014