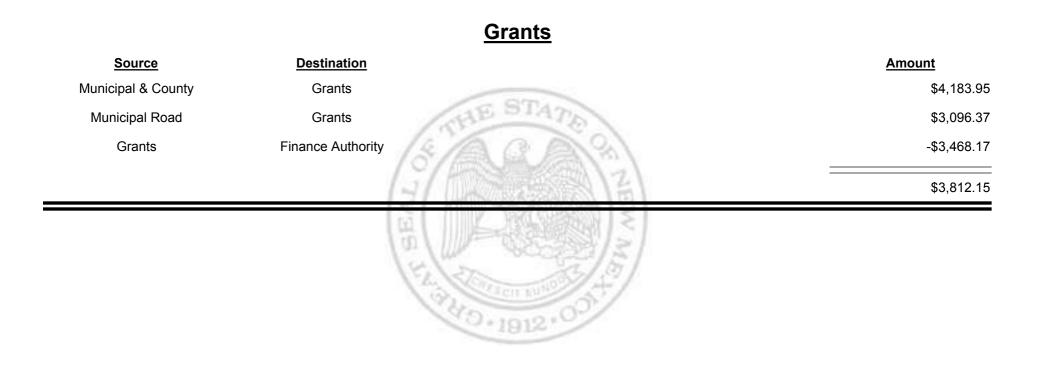

Combined Fuel Tax Distribution Report

Combined Fuel Tax Distribution Report

Combined Fuel Tax Distribution Report

Combined Fuel Tax Distribution Report

Revenue Period: Dec-2014