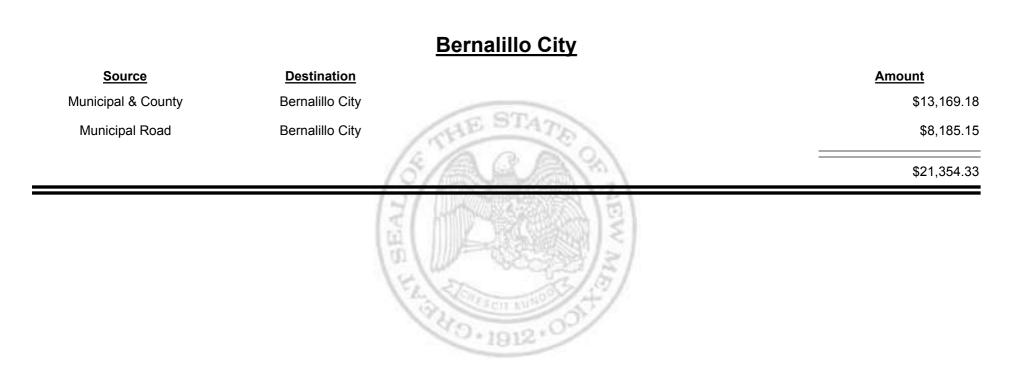

Combined Fuel Tax Distribution Report

Combined Fuel Tax Distribution Report

Combined Fuel Tax Distribution Report

Combined Fuel Tax Distribution Report

Revenue Period: Dec-2014