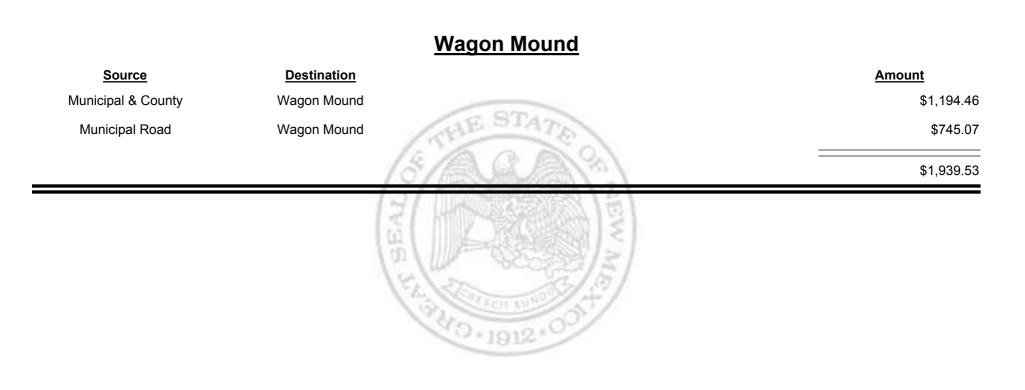

ernalillo)</u>

| Source                                | Destination                           | Amount       |
|---------------------------------------|---------------------------------------|--------------|
| Municipal & County                    | Rio Rancho (Sandoval &<br>Bernalillo) | \$27,620.04  |
| Municipal Road                        | Rio Rancho (Sandoval &<br>Bernalillo) | \$18,818.87  |
| Rio Rancho (Sandoval &<br>Bernalillo) | Finance Authority                     | -\$13,367.15 |
|                                       | 10                                    | \$33,071.76  |
|                                       | 18                                    |              |

2.1912·V



**Combined Fuel Tax Distribution Report** 





**Combined Fuel Tax Distribution Report** 





**Combined Fuel Tax Distribution Report** 





Combined Fuel Tax Distribution Report





Combined Fuel Tax Distribution Report





**Combined Fuel Tax Distribution Report** 

Revenue Period: Dec-2014

#### Los Alamos City/County Source Destination Amount County Road Los Alamos City/County \$4,936.32 HE ST **Municipal & County** Los Alamos City/County \$19,395.52 Los Alamos City/County Municipal Road \$6,558.25 \$30,890.09 0.1912·



**Combined Fuel Tax Distribution Report** 





Combined Fuel Tax Distribution Report





Combined Fuel Tax Distribution Report





Combined Fuel Tax Distribution Report

Revenue Period: Dec-2014

| Payments - FID     |                    |               |  |  |  |
|--------------------|--------------------|---------------|--|--|--|
| <u>Source</u>