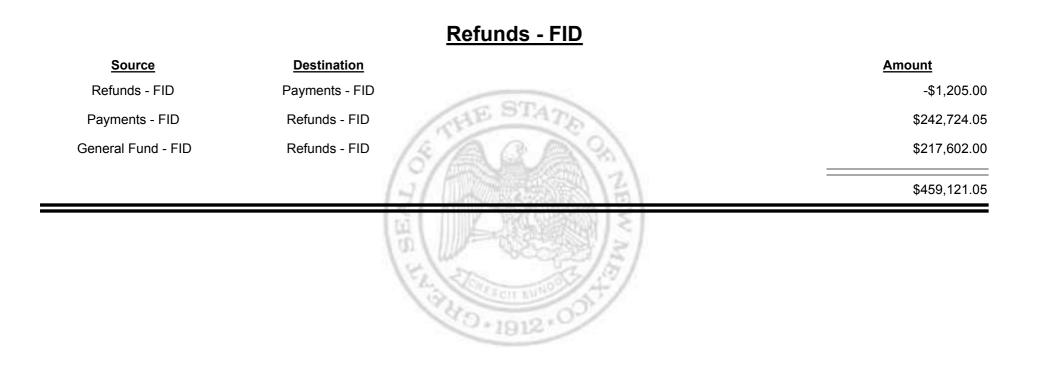

|  |  |  |
|--------------------|--------------------|---------------|--|--|--|
| <u>Source</u>      | Destination        | Amount        |  |  |  |
| Payments - FID     | Cash               | -\$4,053.00   |  |  |  |
| Cash               | Payments - FID     | \$724,619.02  |  |  |  |
| General Fund - FID | Payments - FID     | \$186,380.63  |  |  |  |
| Refunds - FID      | Payments - FID     | \$1,205.00    |  |  |  |
| Payments - FID     | General Fund - FID | -\$889,656.36 |  |  |  |
| Payments - FID     | Refunds - FID      | -\$242,724.05 |  |  |  |
|                    | 18% 500            | -\$224,228.76 |  |  |  |
|                    | 100                |               |  |  |  |

1912



**Combined Fuel Tax Distribution Report** 





Combined Fuel Tax Distribution Report





Combined Fuel Tax Distribution Report

Revenue Period: Dec-2014

| Payments - FTA                      |                                    |              |  |  |  |
|-------------------------------------|------------------------------------|--------------|--|--|--|
| Source                              | Destination                        | Amount       |  |  |  |
| Payments - FTA                      | Cash                               | -\$5,321.02  |  |  |  |
| Cash                                | Payments - FTA                     | \$51,370.94  |  |  |  |
| Foreign Jurisdictions - FTA         | Payments - FTA                     | \$5,725.16   |  |  |  |
| General Fund - FTA                  | Payments - FTA                     | \$1,473.62   |  |  |  |
| Local Government Road