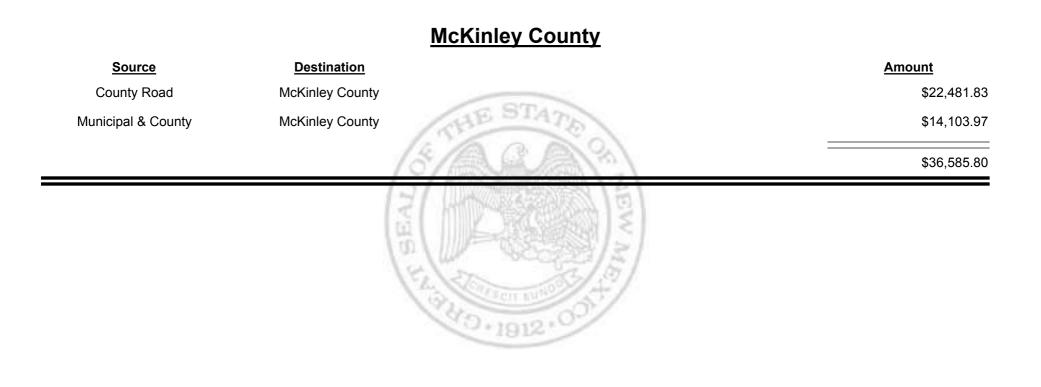

#### <u> Rio Rancho (Sandoval & Bernalillo)</u>

| Source                                | Destination                           | Amount       |
|---------------------------------------|---------------------------------------|--------------|
| Municipal & County                    | Rio Rancho (Sandoval &<br>Bernalillo) | \$27,620.04  |
| Municipal Road                        | Rio Rancho (Sandoval &<br>Bernalillo) | \$18,818.87  |
| Rio Rancho (Sandoval &<br>Bernalillo) | Finance Authority                     | -\$13,367.15 |
|                                       | 10                                    | \$33,071.76  |
|                                       | 18                                    |              |