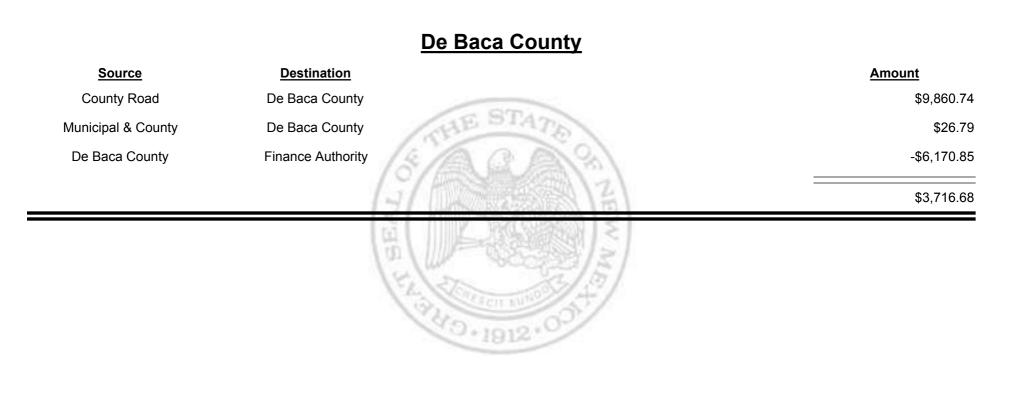

ned Fuel Tax Distribution Report





Combined Fuel Tax Distribution Report





Combined Fuel Tax Distribution Report





Combined Fuel Tax Distribution Report





Combined Fuel Tax Distribution Report





Combined Fuel Tax Distribution Report





Combined Fuel Tax Distribution Report





Combined Fuel Tax Distribution Report





Combined Fuel Tax Distribution Report





**Combined Fuel Tax Distribution Report** 





**Combined Fuel Tax Distribution Report** 





**Combined Fuel Tax Distribution Report** 





Combined Fuel Tax Distribution Report





**Combined Fuel Tax Distribution Report** 





**Combined Fuel Tax Distribution Report** 





**Combined Fuel Tax Distribution Report** 





**Combined Fuel Tax Distribution Report** 





Combined Fuel Tax Distribution Report





**Combined Fuel Tax Distribution Report** 





**Combined Fuel Tax Distribution Report** 





**Combined Fuel Tax Distribution Report** 





Combined Fuel Tax Distribution Report





**Combined Fuel Tax Distribution Report** 





Combined Fuel Tax Distribution Report





Combined Fuel Tax Distribution Report





Combined Fuel Tax Distribution Report





Combined Fuel Tax Distribution Report





Combined Fuel Tax Distribution Report

Revenue Period: Dec-2014

#### <u> Rio Rancho (Sandoval & Bernalillo)</u>

| Source                                | Destination                           | Amount       |
|---------------------------------------|---------------------------------------|--------------|
| Municipal & County                    | Rio Rancho (Sandoval &<br>Bernalillo) |