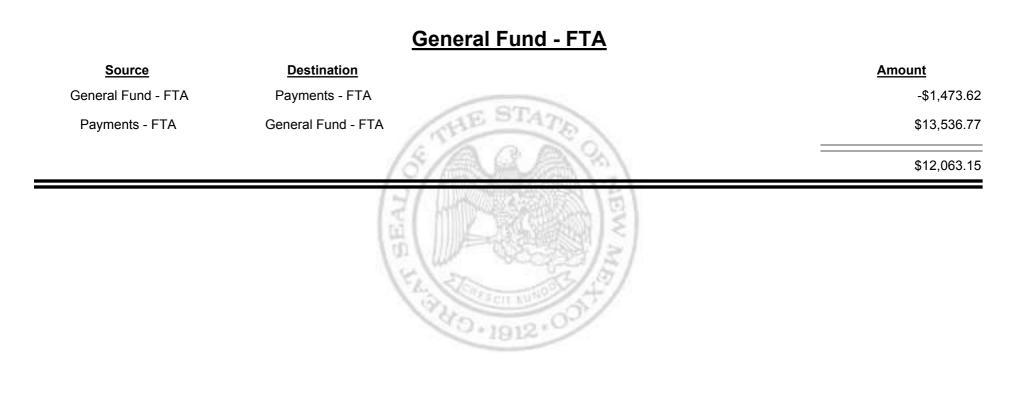

1912

**Combined Fuel Tax Distribution Report** 

Combined Fuel Tax Distribution Report

Combined Fuel Tax Distribution Report

Revenue Period: Dec-2014

| Payments - FTA                      |                                    |              |  |  |  |
|-------------------------------------|------------------------------------|--------------|--|--|--|
| Source                              | Destination                        | Amount       |  |  |  |
| Payments - FTA                      | Cash                               | -\$5,321.02  |  |  |  |
| Cash                                | Payments - FTA                     | \$51,370.94  |  |  |  |
| Foreign Jurisdictions - FTA         | Payments - FTA                     | \$5,725.16   |  |  |  |
| General Fund - FTA                  | Payments - FTA                     | \$1,473.62   |  |  |  |
| Local Government Road (SF) -<br>FTA | Payments - FTA                     | \$1,729.85   |  |  |  |
| State Road (SF) - FTA               | Payments - FTA                     | \$16,533.55  |  |  |  |
| Payments - FTA                      | Foreign Jurisdictions - FTA        | -\$22,460.22 |  |  |  |
| Payments - FTA                      | General Fund - FTA                 | -\$13,536.77 |  |  |  |
| Payments - FTA                      | Local Government Road (SF<br>- FTA | -\$2,627.68  |  |  |  |
| Payments - FTA                      | State Road (SF) - FTA              | -\$30,628.89 |  |  |  |
|                                     |                                    | \$2,258.54   |  |  |  |