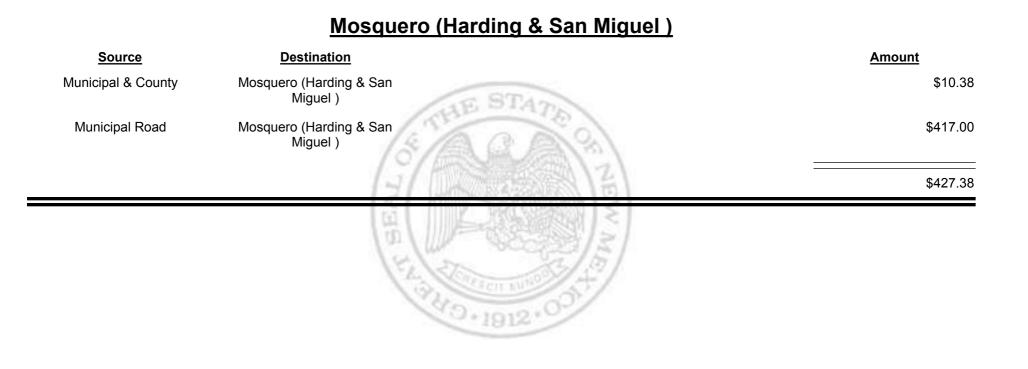

-------------------|---------------------------------------|--------------|
| Municipal & County                    | Rio Rancho (Sandoval &<br>Bernalillo) | \$27,620.04  |
| Municipal Road                        | Rio Rancho (Sandoval &<br>Bernalillo) | \$18,818.87  |
| Rio Rancho (Sandoval &<br>Bernalillo) | Finance Authority                     | -\$13,367.15 |
|                                       | 10                                    | \$33,071.76  |
|                                       | 18                                    |              |

2.1912·V



**Combined Fuel Tax Distribution Report** 





**Combined Fuel Tax Distribution Report** 





**Combined Fuel Tax Distribution Report** 





Combined Fuel Tax Distribution Report





Combined Fuel Tax Distribution Report





**Combined Fuel Tax Distribution Report** 

Revenue Period: Dec-2014

#### Los Alamos City/County Source Destination Amount County Road Los Alamos City/County \$4,936.32 HE ST **Municipal & County** Los Alamos City/County \$19,395.52 Los Alamos City/County Municipal Road \$6,558.25 \$30,890.09 0.1912·



**Combined Fuel Tax Distribution Report** 





Combined Fuel Tax Distribution Report





Combined Fuel Tax Distribution Report





Combined Fuel Tax Distribution Report

Revenue Period: Dec-2014

| Payments - FID     |                    |               |  |  |  |
|--------------------|--------------------|---------------|--|--|--|
| <u>Source</u>      | Destination        | Amount        |  |  |  |
| Payments - FID     | Cash               | -\$4,053.00   |  |  |  |
| Cash