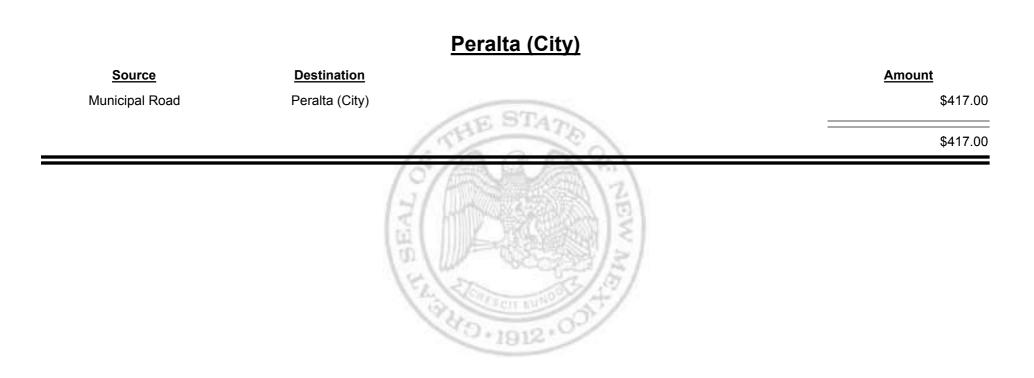

**Combined Fuel Tax Distribution Report** 

Combined Fuel Tax Distribution Report

Combined Fuel Tax Distribution Report

Combined Fuel Tax Distribution Report

Revenue Period: Dec-2014

| Payments - FID     |                    |               |  |  |  |
|--------------------|--------------------|---------------|--|--|--|
| <u>Source</u>      | Destination        | Amount        |  |  |  |
| Payments - FID     | Cash               | -\$4,053.00   |  |  |  |
| Cash               | Payments - FID     | \$724,619.02  |  |  |  |
| General Fund - FID | Payments - FID     | \$186,380.63  |  |  |  |
| Refunds - FID      | Payments - FID     | \$1,205.00    |  |  |  |
| Payments - FID     | General Fund - FID | -\$889,656.36 |  |  |  |
| Payments - FID     | Refunds - FID      | -\$242,724.05 |  |  |  |
|                    | 18% 500            | -\$224,228.76 |  |  |  |
|                    | 100                |               |  |  |  |