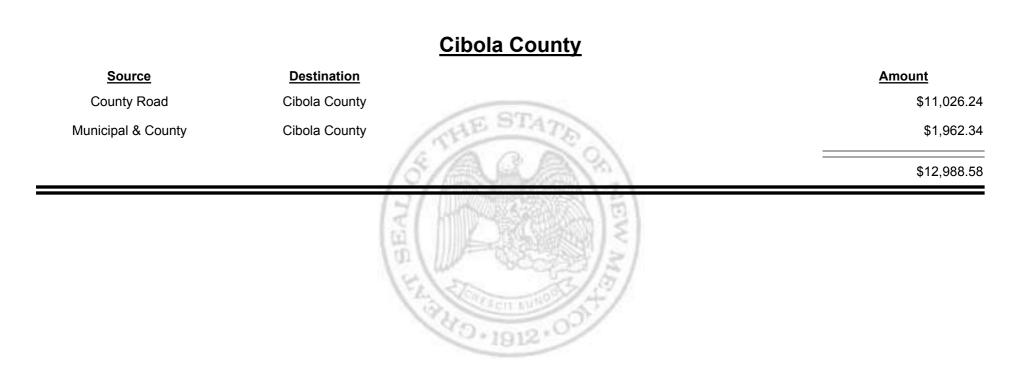

$13,367.15 |
|                                       | 10                                    | \$33,071.76  |
|                                       | 18                                    |              |

2.1912·V



**Combined Fuel Tax Distribution Report** 





**Combined Fuel Tax Distribution Report** 





**Combined Fuel Tax Distribution Report** 





Combined Fuel Tax Distribution Report





Combined Fuel Tax Distribution Report





**Combined Fuel Tax Distribution Report** 

Revenue Period: Dec-2014

#### Los Alamos City/County Source Destination Amount County Road Los Alamos City/County \$4,936.32 HE ST **Municipal & County** Los Alamos City/County \$19,395.52 Los Alamos City/County Municipal Road \$6,558.25 \$30,890.09 0.1912·



**Combined Fuel Tax Distribution Report** 





Combined Fuel Tax Distribution Report





Combined Fuel Tax Distribution Report





Combined Fuel Tax Distribution Report

Revenue Period: Dec-2014

| Payments - FID     |                    |               |  |  |  |
|--------------------|--------------------|---------------|--|--|--|
| <u>Source</u>      | Destination        | Amount        |  |  |  |
| Payments - FID     | Cash               | -\$4,053.00   |  |  |  |
| Cash               | Payments - FID     | \$724,619.02  |  |  |  |
| General Fund - FID | Payments - FID     | \$186,380.63  |  |  |  |
| Refunds - FID      | Payments - FID     | \$1,205.00    |  |  |  |
| Payments - FID     | General Fund - FID | -\$889,656.36 |  |  |  |
| Payments - FID     | Refunds - FID      | -\$242,724.05 |  |  |  |
|                    | 1