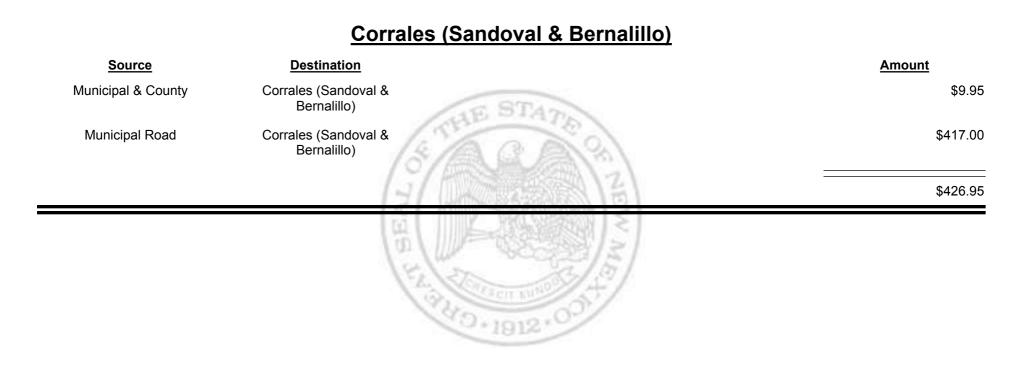

ibution Report** 





**Combined Fuel Tax Distribution Report** 





**Combined Fuel Tax Distribution Report** 





Combined Fuel Tax Distribution Report





**Combined Fuel Tax Distribution Report** 





**Combined Fuel Tax Distribution Report** 





**Combined Fuel Tax Distribution Report** 





**Combined Fuel Tax Distribution Report** 





Combined Fuel Tax Distribution Report





**Combined Fuel Tax Distribution Report** 





**Combined Fuel Tax Distribution Report** 





**Combined Fuel Tax Distribution Report** 





Combined Fuel Tax Distribution Report





**Combined Fuel Tax Distribution Report** 





Combined Fuel Tax Distribution Report





Combined Fuel Tax Distribution Report





Combined Fuel Tax Distribution Report





Combined Fuel Tax Distribution Report





Combined Fuel Tax Distribution Report

Revenue Period: Dec-2014

#### <u> Rio Rancho (Sandoval & Bernalillo)</u>

| Source                                | Destination                           | Amount       |
|---------------------------------------|---------------------------------------|--------------|
| Municipal & County                    | Rio Rancho (Sandoval &<br>Bernalillo) | \$27,620.04  |
| Municipal Road                        | Rio Rancho (Sandoval &<br>Bernalillo) | \$18,818.87  |
| Rio Rancho (Sandoval &<br>Bernalillo) | Finance Authority                     | -\$13,367.15 |
|                                       | 10                                    | \$33,071.76  |
|                                       | 18                                    |              |

2.