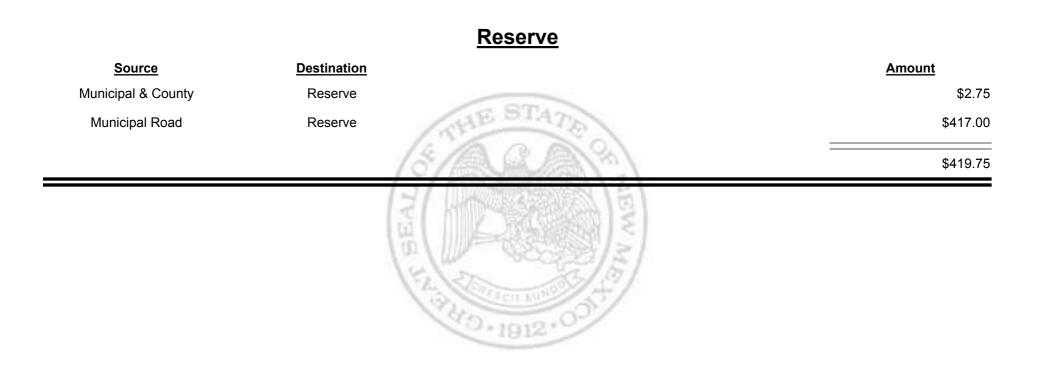

stribution Report





Combined Fuel Tax Distribution Report





Combined Fuel Tax Distribution Report





Combined Fuel Tax Distribution Report





Combined Fuel Tax Distribution Report





Combined Fuel Tax Distribution Report





**Combined Fuel Tax Distribution Report** 





**Combined Fuel Tax Distribution Report** 





**Combined Fuel Tax Distribution Report** 





Combined Fuel Tax Distribution Report





**Combined Fuel Tax Distribution Report** 





**Combined Fuel Tax Distribution Report** 





**Combined Fuel Tax Distribution Report** 





**Combined Fuel Tax Distribution Report** 





Combined Fuel Tax Distribution Report





**Combined Fuel Tax Distribution Report** 





**Combined Fuel Tax Distribution Report** 





**Combined Fuel Tax Distribution Report** 





Combined Fuel Tax Distribution Report





**Combined Fuel Tax Distribution Report** 





Combined Fuel Tax Distribution Report





Combined Fuel Tax Distribution Report





Combined Fuel Tax Distribution Report





Combined Fuel Tax Distribution Report





Combined Fuel Tax Distribution Report

Revenue Period: Dec-2014

#### <u> Rio Rancho (Sandoval & Bernalillo)</u>

| Source                                | Destination                           | Amount       |
|---------------------------------------|---------------------------------------|--------------|
| Municipal & County                    | Rio Rancho (Sandoval &<br>Bernalillo) | \$27,620.04  |
| Municipal Road                        | Rio Rancho (Sandoval &<br>Bernalillo) | \$18,818.87  |
| Rio Rancho (Sandoval &<br>Ber