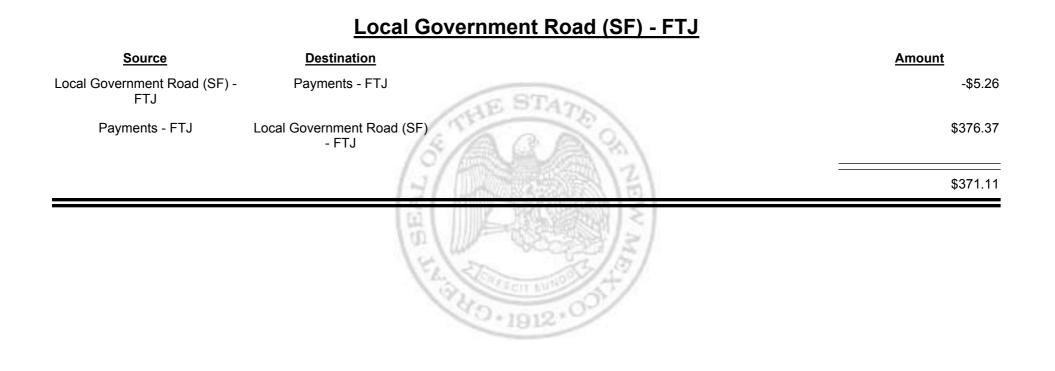

Revenue Period: Dec-2014

| Payments - FTJ                      |                                     |             |  |  |  |
|-------------------------------------|-------------------------------------|-------------|--|--|--|
| Source                              | Destination                         | Amount      |  |  |  |
| Cash                                | Payments - FTJ                      | \$2,063.38  |  |  |  |
| Local Government Road (SF) -<br>FTJ | Payments - FTJ                      | \$5.26      |  |  |  |
| State Road (SF) - FTJ               | Payments - FTJ                      | \$49.94     |  |  |  |
| Payments - FTJ                      | Local Government Road (SF)<br>- FTJ | -\$376.37   |  |  |  |
| Payments - FTJ                      | State Road (SF) - FTJ               | -\$3,577.10 |  |  |  |
|                                     | 15                                  | -\$1,834.89 |  |  |  |
|                                     |                                     |             |  |  |  |