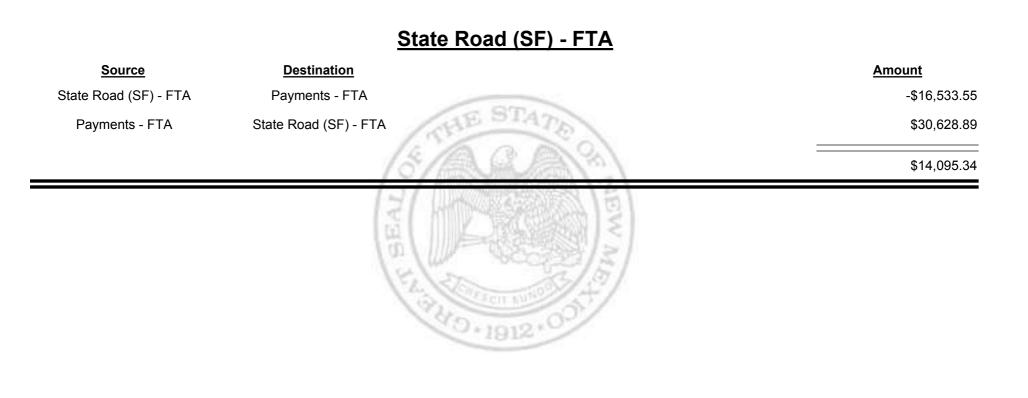

1912

**Combined Fuel Tax Distribution Report** 

Combined Fuel Tax Distribution Report

Combined Fuel Tax Distribution Report

Revenue Period: Dec-2014

| Payments - FTA                      |                                    |              |  |  |  |
|-------------------------------------|------------------------------------|--------------|--|--|--|
| Source                              | Destination                        | Amount       |  |  |  |
| Payments - FTA                      | Cash                               | -\$5,321.02  |  |  |  |
| Cash                                | Payments - FTA                     | \$51,370.94  |  |  |  |
| Foreign Jurisdictions - FTA         | Payments - FTA                     | \$5,725.16   |  |  |  |
| General Fund - FTA                  | Payments - FTA                     | \$1,473.62   |  |  |  |
| Local Government Road (SF) -<br>FTA | Payments - FTA                     | \$1,729.85   |  |  |  |
| State Road (SF) - FTA               | Payments - FTA                     | \$16,533.55  |  |  |  |
| Payments - FTA                      | Foreign Jurisdictions - FTA        | -\$22,460.22 |  |  |  |
| Payments - FTA                      | General Fund - FTA                 | -\$13,536.77 |  |  |  |
| Payments - FTA                      | Local Government Road (SF<br>- FTA | -\$2,627.68  |  |  |  |
| Payments - FTA                      | State Road (SF) - FTA              | -\$30,628.89 |  |  |  |
|                                     |                                    | \$2,258.54   |  |  |  |