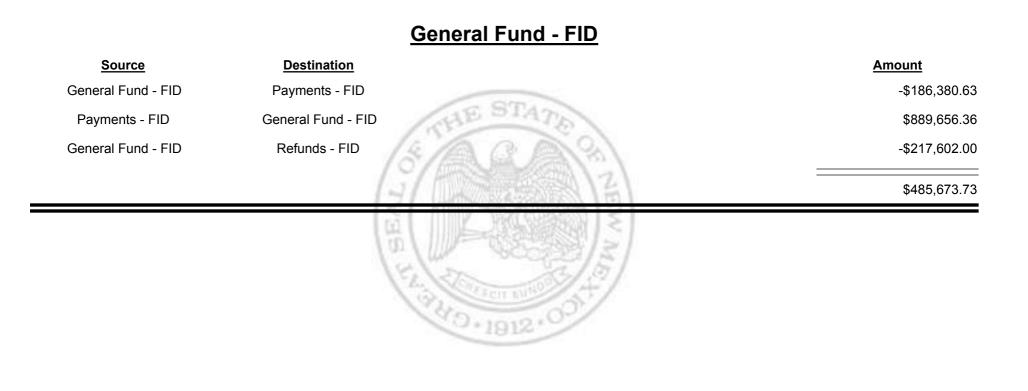

FID     |                    |               |  |  |  |
|--------------------|--------------------|---------------|--|--|--|
| <u>Source</u>      | Destination        | Amount        |  |  |  |
| Payments - FID     | Cash               | -\$4,053.00   |  |  |  |
| Cash               | Payments - FID     | \$724,619.02  |  |  |  |
| General Fund - FID | Payments - FID     | \$186,380.63  |  |  |  |
| Refunds - FID      | Payments - FID     | \$1,205.00    |  |  |  |
| Payments - FID     | General Fund - FID | -\$889,656.36 |  |  |  |
| Payments - FID     | Refunds - FID      | -\$242,724.05 |  |  |  |
|                    | 18% 500            | -\$224,228.76 |  |  |  |
|                    | 100                |               |  |  |  |

1912



**Combined Fuel Tax Distribution Report** 





Combined Fuel Tax Distribution Report





Combined Fuel Tax Distribution Report

Revenue Period: Dec-2014

| Payments - FTA                      |                                    |              |  |  |  |
|-------------------------------------|------------------------------------|--------------|--|--|--|
| Source                              | Destination                        | Amount       |  |  |  |
| Payments - FTA                      | Cash                               | -\$5,321.02  |  |  |  |
| Cash                                | Payments - FTA                     | \$51,370.94  |  |  |  |
| Foreign Jurisdictions - FTA         | Payments - FTA                     | \$5,725.16   |  |  |  |
| General Fund - FTA                  | Payments - FTA                     | \$1,4