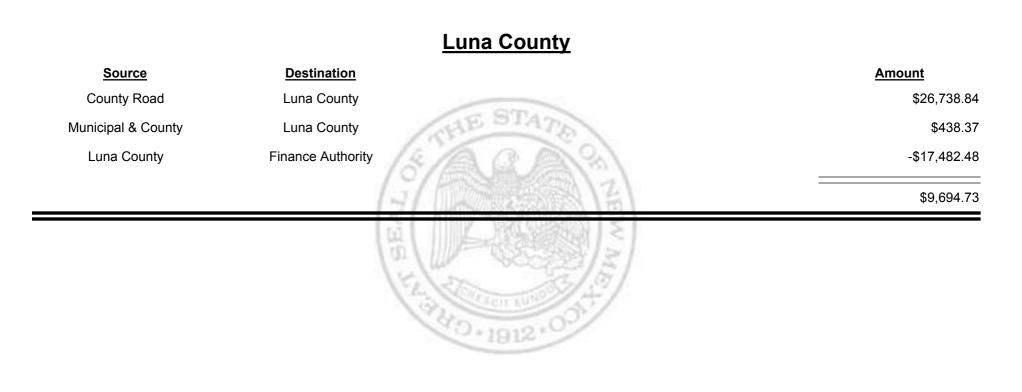

Combined Fuel Tax Distribution Report





**Combined Fuel Tax Distribution Report** 





Combined Fuel Tax Distribution Report





**Combined Fuel Tax Distribution Report** 





**Combined Fuel Tax Distribution Report** 





**Combined Fuel Tax Distribution Report** 





Combined Fuel Tax Distribution Report

Revenue Period: Dec-2014

# SourceDestinationAmountMunicipal & CountyEspanola (Rio Arriba & Santa<br/>Fe)\$17,013.42Municipal RoadEspanola (Rio Arriba & Santa<br/>Fe)\$11,128.91\$28,142.33\$28,142.33



Combined Fuel Tax Distribution Report





**Combined Fuel Tax Distribution Report** 





**Combined Fuel Tax Distribution Report** 





**Combined Fuel Tax Distribution Report** 





Combined Fuel Tax Distribution Report





**Combined Fuel Tax Distribution Report** 





Combined Fuel Tax Distribution Report





**Combined Fuel Tax Distribution Report** 





**Combined Fuel Tax Distribution Report** 





Combined Fuel Tax Distribution Report





Combined Fuel Tax Distribution Report





Combined Fuel Tax Distribution Report





**Combined Fuel Tax Distribution Report** 





**Combined Fuel Tax Distribution Report** 





Combined Fuel Tax Distribution Report





Combined Fuel Tax Distribution Report





Combined Fuel Tax Distribution Report





Combined Fuel Tax Distribution Report





Combined Fuel Tax Distribution Report





Combined Fuel Tax Distribution Report





**Combined Fuel Tax Distribution Report** 





Combined Fuel Tax Distribution Report





Combined Fuel Tax Distribution Report





Combined Fuel Tax Distribution Report