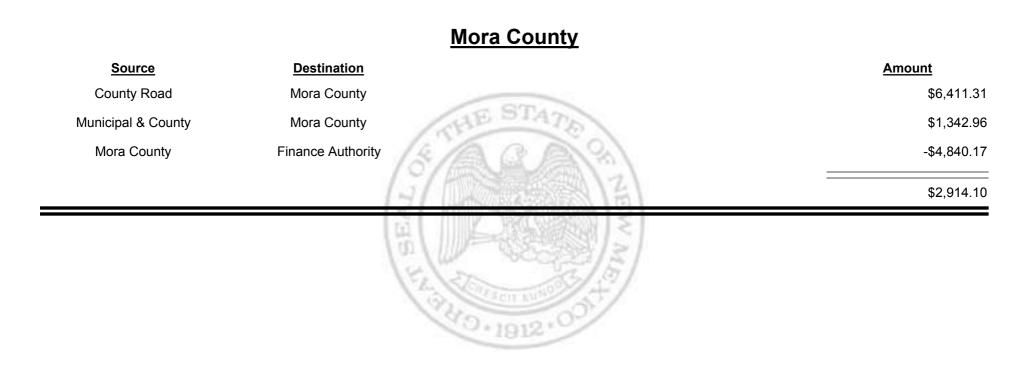

iod: Dec-2014

#### <u> Rio Rancho (Sandoval & Bernalillo)</u>

| Source                                | Destination                           | Amount       |
|---------------------------------------|---------------------------------------|--------------|
| Municipal & County                    | Rio Rancho (Sandoval &<br>Bernalillo) | \$27,620.04  |
| Municipal Road                        | Rio Rancho (Sandoval &<br>Bernalillo) | \$18,818.87  |
| Rio Rancho (Sandoval &<br>Bernalillo) | Finance Authority                     | -\$13,367.15 |
|                                       | 10                                    | \$33,071.76  |
|                                       | 18                                    |              |

2.1912·V



**Combined Fuel Tax Distribution Report** 





**Combined Fuel Tax Distribution Report** 





**Combined Fuel Tax Distribution Report** 





Combined Fuel Tax Distribution Report





Combined Fuel Tax Distribution Report





**Combined Fuel Tax Distribution Report** 

Revenue Period: Dec-2014

#### Los Alamos City/County Source Destination Amount County Road Los Alamos City/County \$4,936.32 HE ST **Municipal & County** Los Alamos City/County \$19,395.52 Los Alamos City/County Municipal Road \$6,558.25 \$30,890.09 0.1912·



**Combined Fuel Tax Distribution Report** 





Combined Fuel Tax Distribution Report





Combined Fuel Tax Distribution Report





Combined Fuel Tax Distribution Report

Revenue Period: Dec-2014

| Payments - FID     |                    |               |  |  |  |
|--------------------|------------------