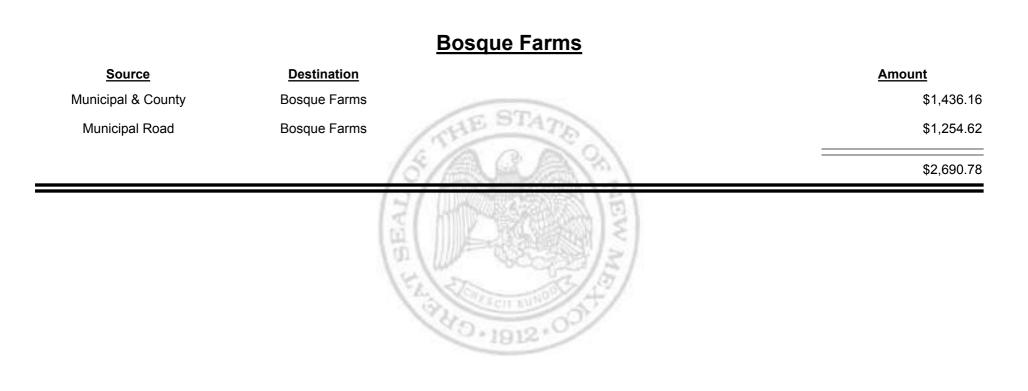

1912

**Combined Fuel Tax Distribution Report** 

Combined Fuel Tax Distribution Report

Combined Fuel Tax Distribution Report

Revenue Period: Dec-2014

| Payments - FTA                      |                                    |              |  |  |  |
|-------------------------------------|------------------------------------|--------------|--|--|--|
| Source                              | Destination                        | Amount       |  |  |  |
| Payments - FTA                      | Cash                               | -\$5,321.02  |  |  |  |
| Cash                                | Payments - FTA                     | \$51,370.94  |  |  |  |
| Foreign Jurisdictions - FTA         | Payments - FTA                     | \$5,725.16   |  |  |  |
| General Fund - FTA                  | Payments - FTA                     | \$1,473.62   |  |  |  |
| Local Government Road (SF) -<br>FTA | Payments - FTA                     | \$1,729.85   |  |  |  |
| State Road (SF) - FTA               | Payments - FTA                     | \$16,533.55  |  |  |  |
| Payments - FTA                      | Foreign Jurisdictions - FTA        | -\$22,460.22 |  |  |  |
| Payments - FTA                      | General Fund - FTA                 | -\$13,536.77 |  |  |  |
| Payments - FTA                      | Local Government Road (SF<br>- FTA | -\$2,627.68  |  |  |  |
| Payments - FTA                      | State Road (SF) - FTA              | -\$30,628.89 |  |  |  |
|                                     |                                    | \$2,258.54   |  |  |  |