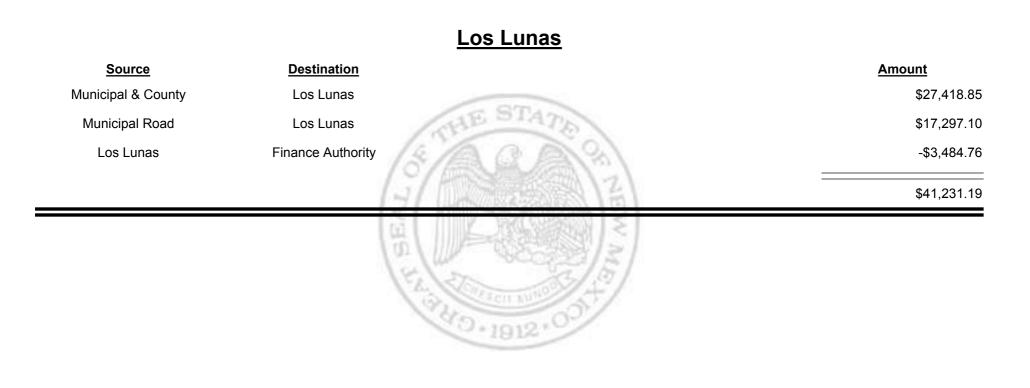

#### Los Alamos City/County Source Destination Amount County Road Los Alamos City/County \$4,936.32 HE ST **Municipal & County** Los Alamos City/County \$19,395.52 Los Alamos City/County Municipal Road \$6,558.25 \$30,890.09 0.1912·