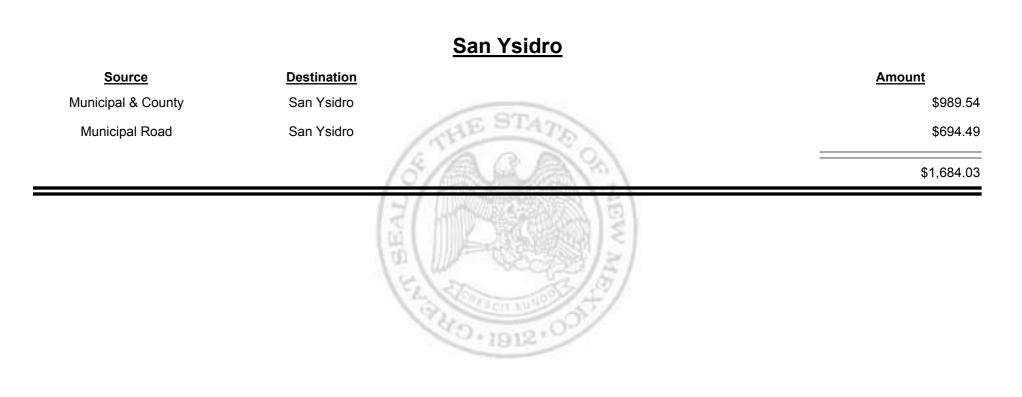

Combined Fuel Tax Distribution Report

Combined Fuel Tax Distribution Report

Combined Fuel Tax Distribution Report

Combined Fuel Tax Distribution Report

Revenue Period: Dec-2014