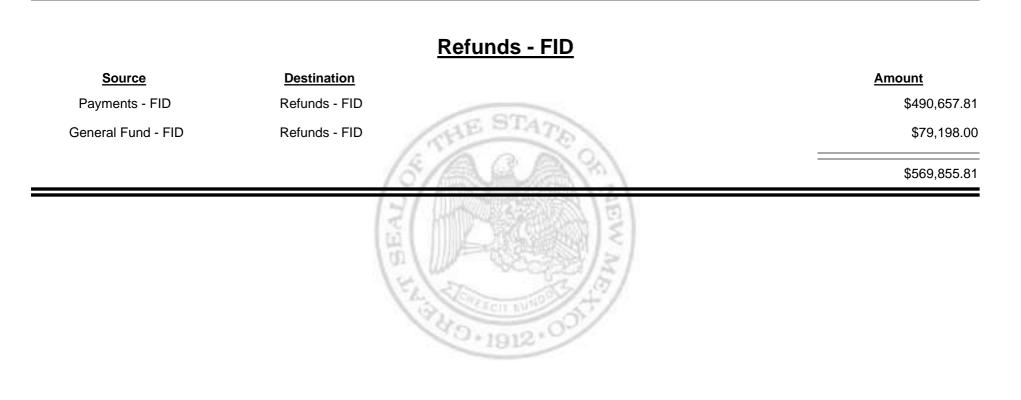

#### Los Alamos City/County

**Combined Fuel Tax Distribution Report** 

Combined Fuel Tax Distribution Report

**Combined Fuel Tax Distribution Report** 

Combined Fuel Tax Distribution Report

| Payments - FIDCashCashPayments - FIDPayments - FIDGeneral Fund - FIDPayments - FIDRefunds - FID                 | -\$28,714.3  |
|-----------------------------------------------------------------------------------------------------------------|--------------|
| General Fund - FID Payments - FID   Payments - FID General Fund - FID                                           |              |
| Payments - FID General Fund - FID                                                                               | \$34,285.0   |
|                                                                                                                 | \$489,345.0  |
| Payments - FID Refunds - FID                                                                                    | -\$48,253.   |
| TA WALLSORDHON >                                                                                                | -\$490,657.8 |
| a line as a | -\$43,995.4  |