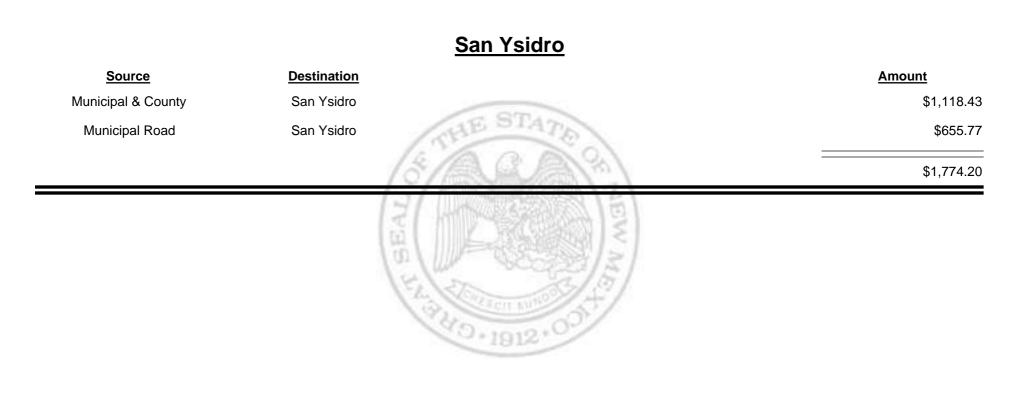

#### Source Destination Amount County Road Los Alamos City/County \$4,103.03 HE ST **Municipal & County** Los Alamos City/County \$14,298.88 Los Alamos City/County Municipal Road \$4,491.24 \$22,893.15 40.1912