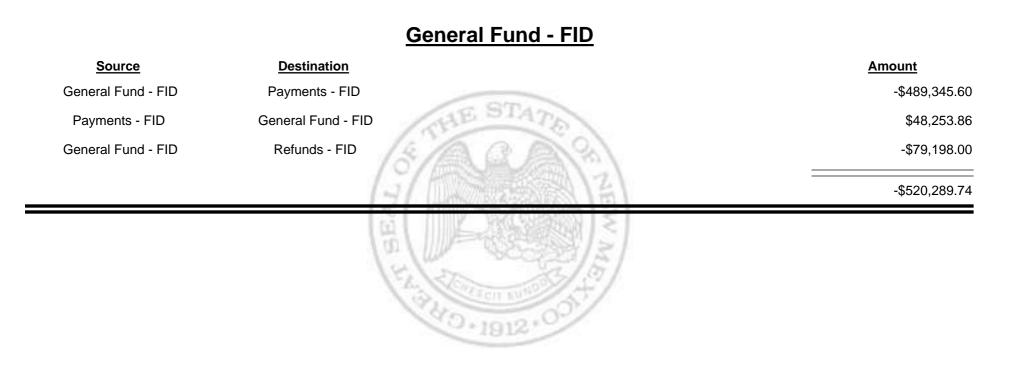

#### Los Alamos City/County

**Combined Fuel Tax Distribution Report** 

Combined Fuel Tax Distribution Report

**Combined Fuel Tax Distribution Report** 

Combined Fuel Tax Distribution Report

| Payments - FIDCashCashPayments - FIDPayments - FIDGeneral Fund - FIDPayments - FIDRefunds - FID                 | -\$28,714.3  |
|-----------------------------------------------------------------------------------------------------------------|--------------|
| General Fund - FID Payments - FID   Payments - FID General Fund - FID                                           |              |
| Payments - FID General Fund - FID                                                                               | \$34,285.0   |
|                                                                                                                 | \$489,345.0  |
| Payments - FID Refunds - FID                                                                                    | -\$48,253.   |
| TA WALLSORDHON >                                                                                                | -\$490,657.8 |
| a line as a | -\$43,995.4  |