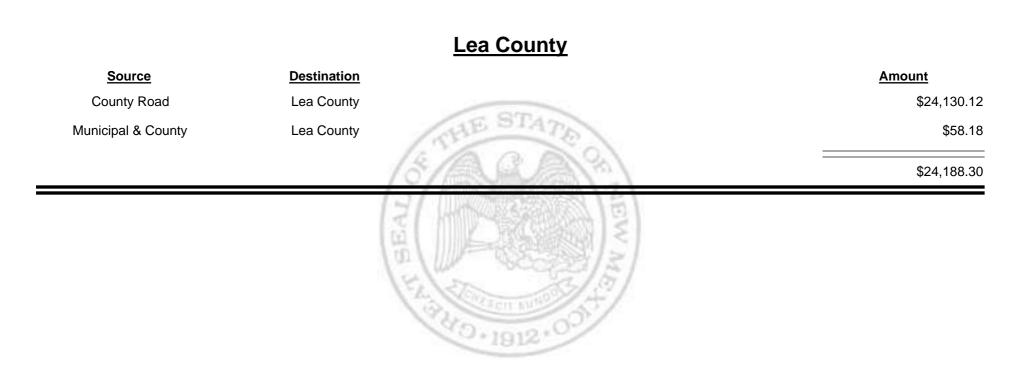

#### Source Destination Amount County Road Los Alamos City/County \$4,103.03 HE ST **Municipal & County** Los Alamos City/County \$14,298.88 Los Alamos City/County Municipal Road \$4,491.24 \$22,893.15 40.1912