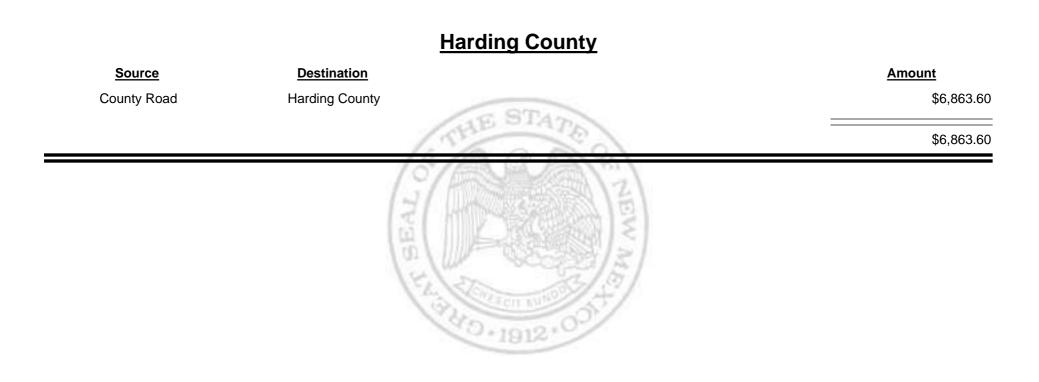

ution Report





Combined Fuel Tax Distribution Report





Combined Fuel Tax Distribution Report





**Combined Fuel Tax Distribution Report** 





**Combined Fuel Tax Distribution Report** 





**Combined Fuel Tax Distribution Report** 





**Combined Fuel Tax Distribution Report** 





Combined Fuel Tax Distribution Report





**Combined Fuel Tax Distribution Report** 





**Combined Fuel Tax Distribution Report** 





Combined Fuel Tax Distribution Report





**Combined Fuel Tax Distribution Report** 





Combined Fuel Tax Distribution Report





**Combined Fuel Tax Distribution Report** 





**Combined Fuel Tax Distribution Report** 





**Combined Fuel Tax Distribution Report** 





**Combined Fuel Tax Distribution Report** 





Combined Fuel Tax Distribution Report





Combined Fuel Tax Distribution Report





Combined Fuel Tax Distribution Report





**Combined Fuel Tax Distribution Report** 

Revenue Period: Dec-2012

#### Source Destination Amount County Road Los Alamos City/County \$4,103.03 HE ST **Municipal & County** Los Alamos City/County \$14,298.88 Los Alamos City/County Municipal Road \$4,491.24 \$22,893.15 40.1912

#### Los Alamos City/County



**Combined Fuel Tax Distribution Report** 





Combined Fuel Tax Distribution Report





**Combined Fuel Tax Distribution Report** 





Combined Fuel Tax Distribution Report

| Payments - FIDCashCashPayments - FIDPayments - FIDGeneral Fund - FIDPayments - FIDRefunds - FID                 | -\$28,714.3  |
|----------------------------------------------------------------------------------------