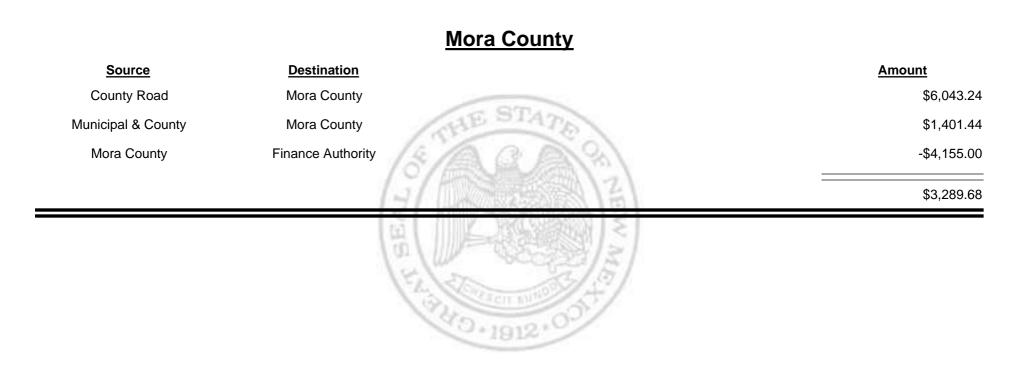

on Report** 





**Combined Fuel Tax Distribution Report** 





Combined Fuel Tax Distribution Report





Combined Fuel Tax Distribution Report





Combined Fuel Tax Distribution Report





**Combined Fuel Tax Distribution Report** 





**Combined Fuel Tax Distribution Report** 





**Combined Fuel Tax Distribution Report** 





**Combined Fuel Tax Distribution Report** 





Combined Fuel Tax Distribution Report





**Combined Fuel Tax Distribution Report** 





**Combined Fuel Tax Distribution Report** 





Combined Fuel Tax Distribution Report





**Combined Fuel Tax Distribution Report** 





Combined Fuel Tax Distribution Report





**Combined Fuel Tax Distribution Report** 





**Combined Fuel Tax Distribution Report** 





**Combined Fuel Tax Distribution Report** 





**Combined Fuel Tax Distribution Report** 





Combined Fuel Tax Distribution Report





Combined Fuel Tax Distribution Report





Combined Fuel Tax Distribution Report





**Combined Fuel Tax Distribution Report** 

Revenue Period: Dec-2012

#### Source Destination Amount County Road Los Alamos City/County \$4,103.03 HE ST **Municipal & County** Los Alamos City/County \$14,298.88 Los Alamos City/County Municipal Road \$4,491.24 \$22,893.15 40.1912

#### Los Alamos City/County



**Combined Fuel Tax Distribution Report** 





Combined Fuel Tax Distribution Report





**Combined Fuel Tax Distribution Report** 





Combined Fuel Tax Distribution Report

| Payments - FIDCashCashPayments - FIDPayments - FIDGeneral Fund - FIDPayments - FIDRefunds - FID                 | -\$28,714.3