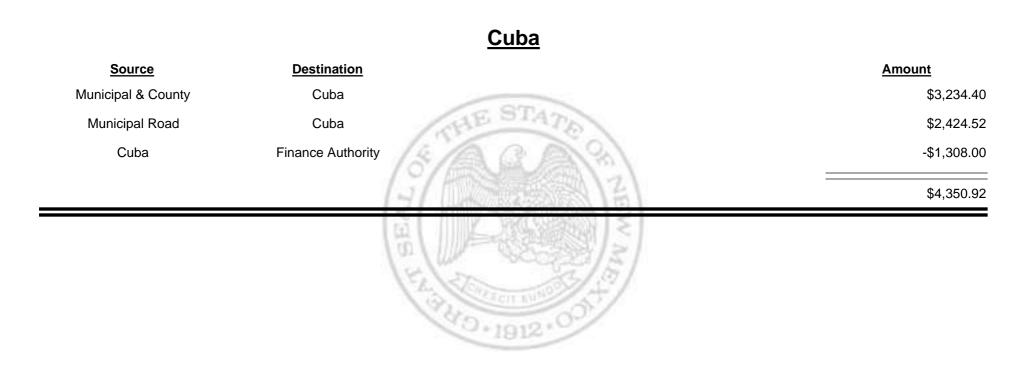

#### Source Destination Amount County Road Los Alamos City/County \$4,103.03 HE ST **Municipal & County** Los Alamos City/County \$14,298.88 Los Alamos City/County Municipal Road \$4,491.24 \$22,893.15 40.1912