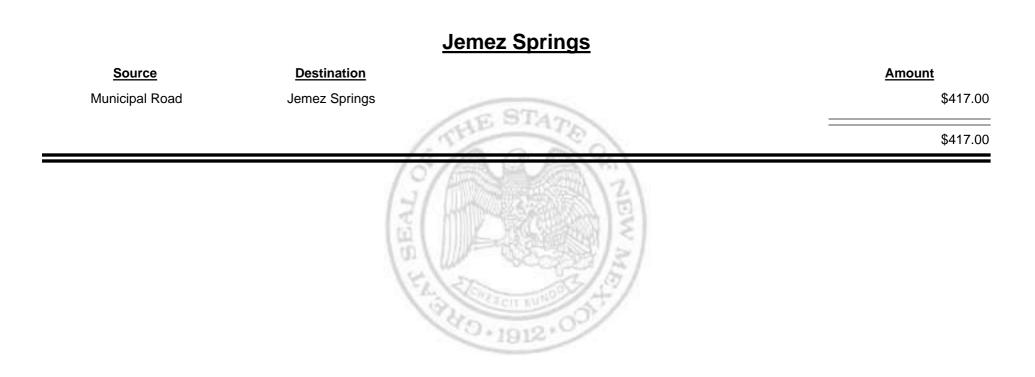

#### Source Destination Amount County Road Los Alamos City/County \$4,103.03 HE ST **Municipal & County** Los Alamos City/County \$14,298.88 Los Alamos City/County Municipal Road \$4,491.24 \$22,893.15 40.1912