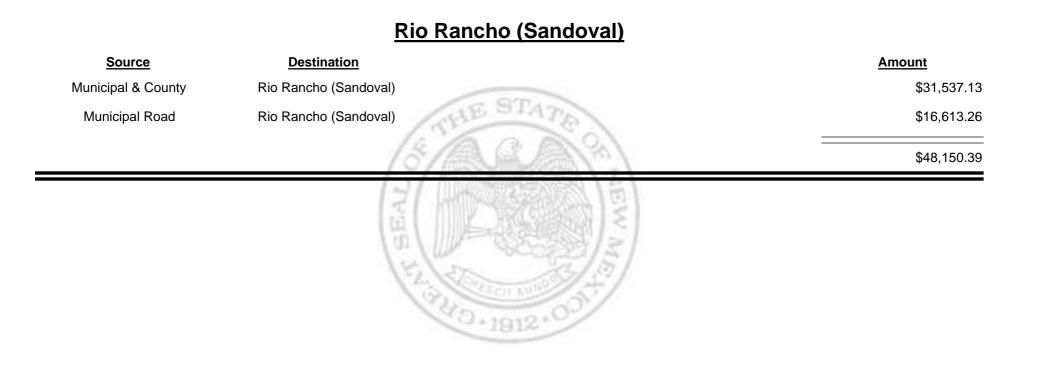

#### Source Destination Amount County Road Los Alamos City/County \$4,103.03 HE ST **Municipal & County** Los Alamos City/County \$14,298.88 Los Alamos City/County Municipal Road \$4,491.24 \$22,893.15 40.1912