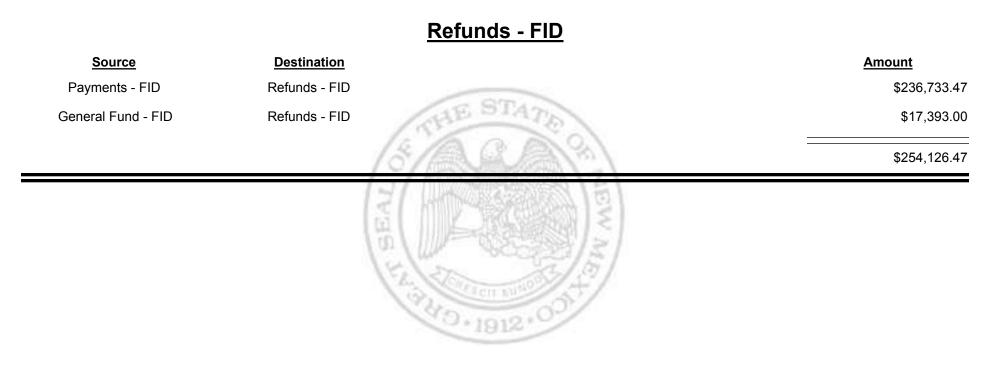

| <u>Source</u>      | Destination        | Amount        |
|--------------------|--------------------|---------------|
| Payments - FID     | Cash               | -\$5,773.18   |
| Cash               | Payments - FID     | \$51,364.78   |
| General Fund - FID | Payments - FID     | \$188,128.01  |
| Payments - FID     | General Fund - FID | -\$232,684.67 |
| Payments - FID     | Refunds - FID      | -\$236,733.47 |
|                    | 15111月間の1511       | -\$235,698.53 |