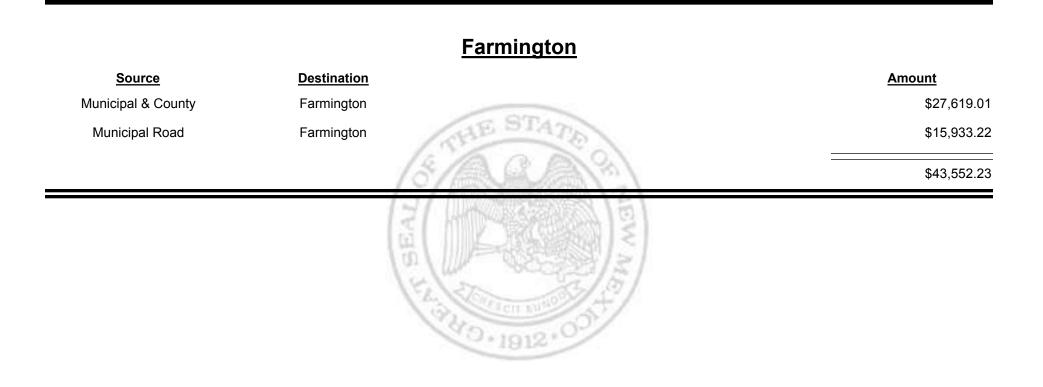

|
| Municipal Road     | Los Lunas         | \$16,265      |
| Los Lunas          | Finance Authority | -\$3,484      |
|                    | (5/位) (3)         | \$34,886      |
|                    |                   |               |
|                    | 12 3/5/           |               |
|                    | Contract auto     |               |

TAXATION &

Combined Fuel Tax Distribution Report





Combined Fuel Tax Distribution Report





Combined Fuel Tax Distribution Report



Combined Fuel Tax Distribution Report

TAXATION

UE

MEXICO

&



Combined Fuel Tax Distribution Report

TAXATION

M

&

EXICO

UE



TAXATION REVENUE Combined Fuel Tax Distribution Report





**Combined Fuel Tax Distribution Report** 



Combined Fuel Tax Distribution Report

TAXATION

&

UE

MEXICO



Combined Fuel Tax Distribution Report





TAXATION &

Combined Fuel Tax Distribution Report



Combined Fuel Tax Distribution Report

Revenue Period: Nov-2016



TAXATION REVENUE



**Combined Fuel Tax Distribution Report** 



Combined Fuel Tax Distribution Report

Revenue Period: Nov-2016



& UE MEXICO

TAXATION



**Combined Fuel Tax Distribution Report** 

Revenue Period: Nov-2016

# SourceDestinationAmountMunicipal & CountyEspanola (Rio Arriba & Santa<br/>Fe)\$12,072.08Municipal RoadEspanola (Rio Arriba & Santa<br/>Fe)\$10,557.55\$22,629.63\$22,629.63



Combined Fuel Tax Distribution Report

| <u>Source</u>      | Destination       | Amount      |
|--------------------|-------------------|-------------|
| County Road        | Union County      | \$16,080.95 |
| Municipal & County