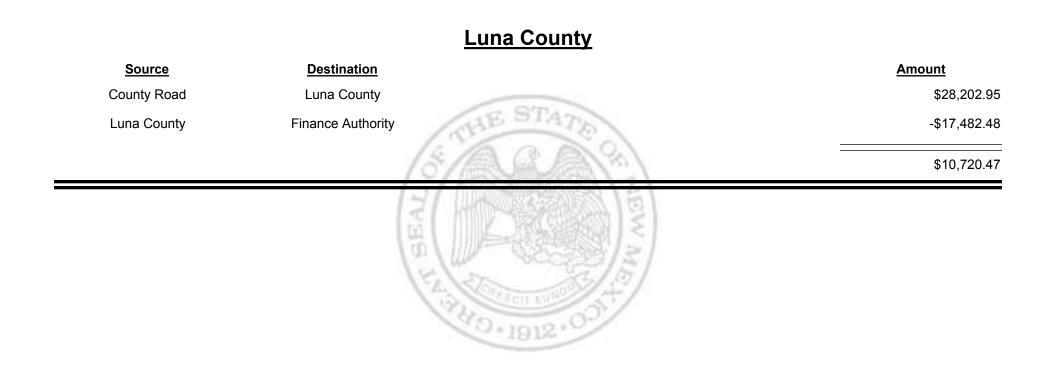

<u>Source</u>      | Destination       | Amount      |
|--------------------|-------------------|-------------|
| County Road        | Union County      | \$16,080.95 |
| Municipal & County | Union County      | \$311.43    |
| Union County       | Finance Authority | -\$6,711.00 |
|                    | 15/1221日第13       | \$9,681.38  |
|                    |                   |             |
|                    | EA COLUMN AND AT  |             |
|                    | D.1912.00         |             |

TAXATION &

Combined Fuel Tax Distribution Report



&

TAXATION

M

UΕ

EXICO

Combined Fuel Tax Distribution Report



TAXATION REVENUE Combined Fuel Tax Distribution Report



TAXATION &

Combined Fuel Tax Distribution Report



TAXATION REVENUE Combined Fuel Tax Distribution Report



TAXATION &

Combined Fuel Tax Distribution Report



TAXATION REVENUE Combined Fuel Tax Distribution Report



Combined Fuel Tax Distribution Report

TAXATION

M

&

EXICO

UΕ



Combined Fuel Tax Distribution Report

Revenue Period: Nov-2016



TAXATION REVENUE

TAXATION &

Combined Fuel Tax Distribution Report



TAXATION REVENUE Combined Fuel Tax Distribution Report



TAXATION REVENUE **Combined Fuel Tax Distribution Report** 





**Combined Fuel Tax Distribution Report** 





Combined Fuel Tax Distribution Report

Revenue Period: Nov-2016

### Source Destination Amount Municipal & County Truth or Consequences \$3,181.93 HE Municipal Road Truth or Consequences \$1,568.90 \$4,750.83 D.1912

### **Truth or Consequences**



Combined Fuel Tax Distribution Report



Combined Fuel Tax D