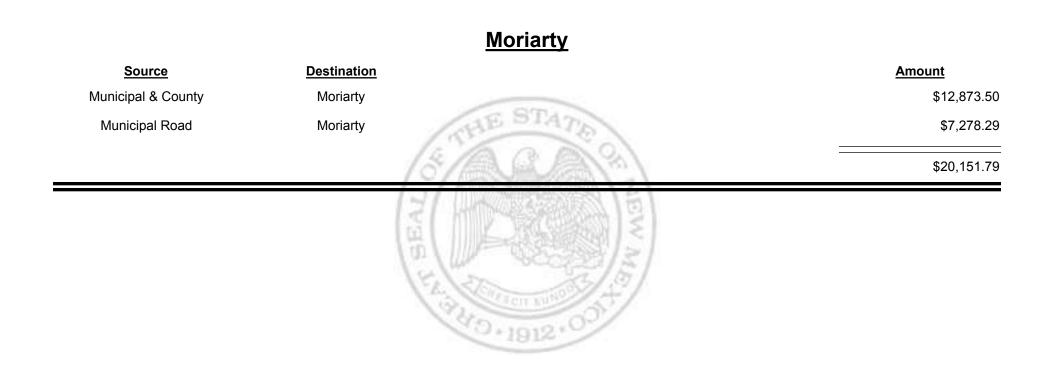

venue Period: Nov-2016



TAXATION REVENUE

TAXATION &

Combined Fuel Tax Distribution Report



TAXATION REVENUE Combined Fuel Tax Distribution Report



TAXATION REVENUE **Combined Fuel Tax Distribution Report** 





**Combined Fuel Tax Distribution Report** 





Combined Fuel Tax Distribution Report

Revenue Period: Nov-2016

### Source Destination Amount Municipal & County Truth or Consequences \$3,181.93 HE Municipal Road Truth or Consequences \$1,568.90 \$4,750.83 D.1912

### **Truth or Consequences**



Combined Fuel Tax Distribution Report



Combined Fuel Tax Distribution Report

TAXATION

M

&

EXICO

UE





Combined Fuel Tax Distribution Report



Combined Fuel Tax Distribution Report

TAXATION

&

UΕ

MEXICO



Combined Fuel Tax Distribution Report

TAXATION

&

UE

MEXICO



Combined Fuel Tax Distribution Report





TAXATION &

Combined Fuel Tax Distribution Report



TAXATION &

Combined Fuel Tax Distribution Report



Combined Fuel Tax Distribution Report

TAXATION

M

&

EXICO

UΕ



Combined Fuel Tax Distribution Report

TAXATION

M

&

EXICO

UE



Combined Fuel Tax Distribution Report

TAXATION

UE

MEXICO

&





**Combined Fuel Tax Distribution Report** 



Combined Fuel Tax Distribution Report

TAXATION

M

&

UΕ

EXICO



Combined Fuel Tax Distribution Report

TAXATION

UE

MEXICO

&





**Combined Fuel Tax Distribution Report** 



Combined Fuel Tax Distribution Report

TAXATION

M

&

EXICO

UΕ



Combined Fuel Tax Distribution Report

TAXATION

UE

MEXICO

&



TAXATION &

**Combined Fuel Tax Distribution Report** 



TAXATION REVENUE Combined