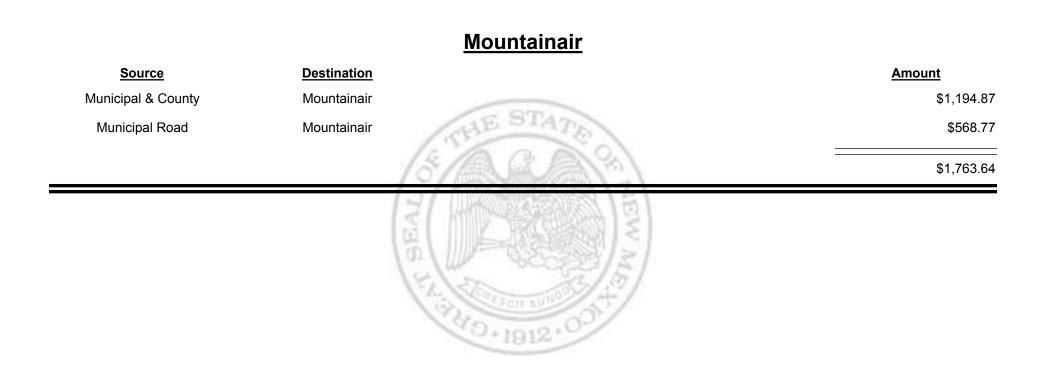

### Source Destination Amount Municipal & County Truth or Consequences \$3,181.93 HE Municipal Road Truth or Consequences \$1,568.90 \$4,750.83 D.1912

### **Truth or Consequences**

Combined Fuel Tax Distribution Report

Combined Fuel Tax Distribution Report

TAXATION

M

&

EXICO

UE