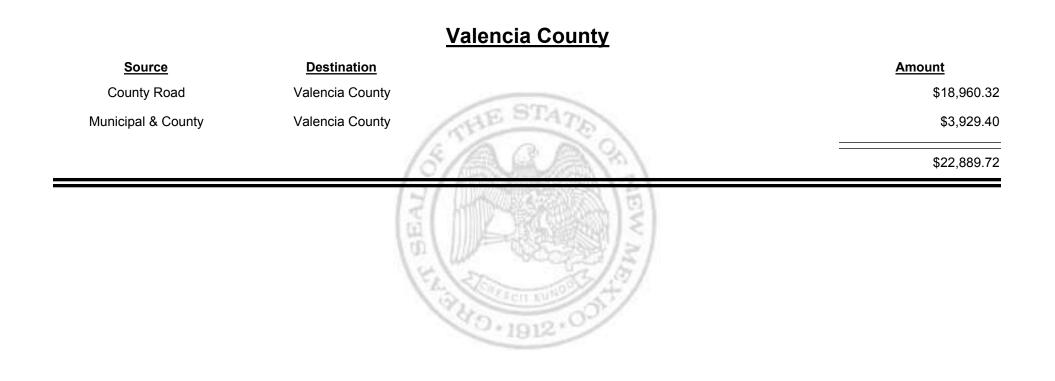

Combined Fuel Tax Distribution Report

| <u>Source</u>      | Destination       | <u>Amount</u> |
|--------------------|-------------------|---------------|
| Municipal & County | Los Lunas         | \$22,106      |
| Municipal Road     | Los Lunas         | \$16,265      |
| Los Lunas          | Finance Authority | -\$3,484      |
|                    | (5/位) (3)         | \$34,886      |
|                    |                   |               |
|                    | 12 3/5/           |               |
|                    | Contract auto     |               |