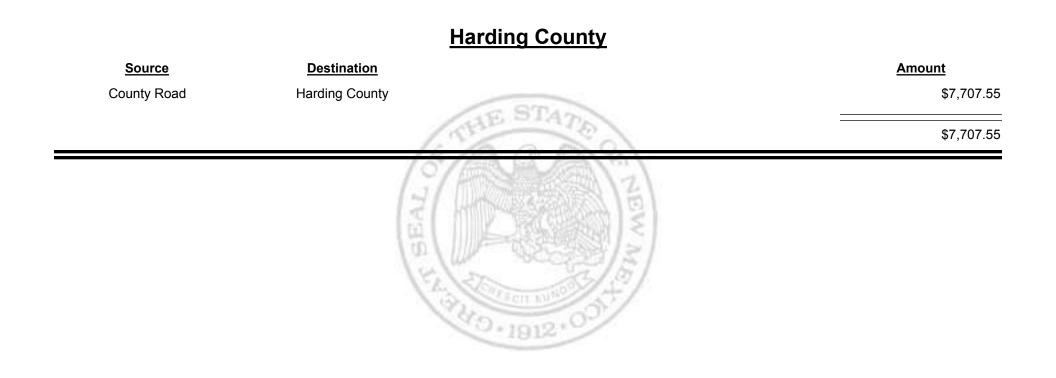

TAXATION &

Combined Fuel Tax Distribution Report

TAXATION REVENUE Combined Fuel Tax Distribution Report

Combined Fuel Tax Distribution Report

| <u>Source</u>      | Destination                              | Amount      |
|--------------------|------------------------------------------|-------------|
| County Road        | De Baca County                           | \$10,437.83 |
| Municipal & County | De Baca County                           | \$4.76      |
| De Baca County     | Finance Authority                        | -\$6,170.85 |
|                    | (J/ Company) Z)                          | \$4,271.74  |
|                    | EI N N N N N N N N N N N N N N N N N N N |             |