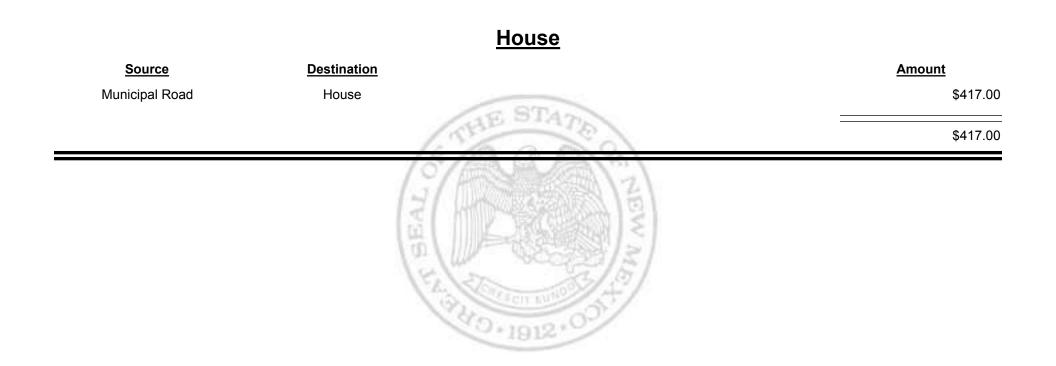

## Source Destination Amount Municipal & County Corrales (Sandoval & Bernalillo) \$623.01 Municipal Road Corrales (Sandoval & Bernalillo) \$417.00 Municipal Road Corrales (Sandoval & Bernalillo) \$1,040.01