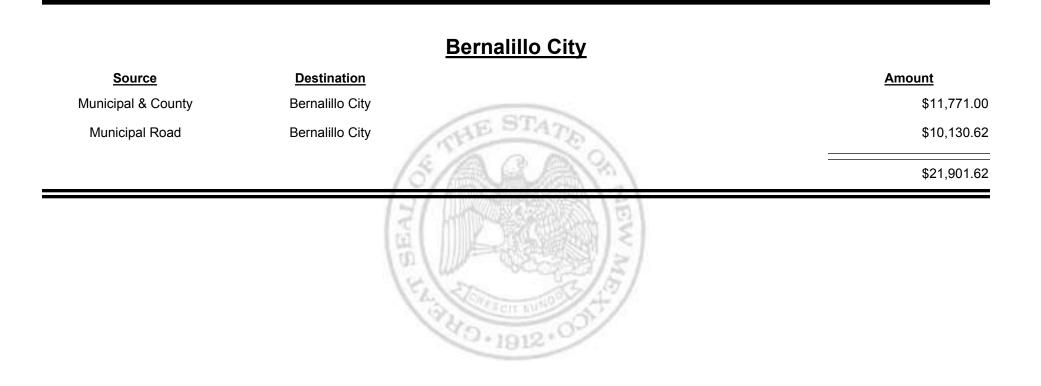

estination                              | Amount      |
|--------------------|------------------------------------------|-------------|
| County Road        | De Baca County                           | \$10,437.83 |
| Municipal & County | De Baca County                           | \$4.76      |
| De Baca County     | Finance Authority                        | -\$6,170.85 |
|                    | (J/ Company) Z)                          | \$4,271.74  |
|                    | EI N N N N N N N N N N N N N N N N N N N |             |



Combined Fuel Tax Distribution Report





**Combined Fuel Tax Distribution Report** 



TAXATION REVENUE Combined Fuel Tax Distribution Report





**Combined Fuel Tax Distribution Report** 



Combined Fuel Tax Distribution Report

TAXATION

M

&

EXICO

UΕ



TAXATION REVENUE Combined Fuel Tax Distribution Report



TAXATION &

Combined Fuel Tax Distribution Report



Combined Fuel Tax Distribution Report

TAXATION

M

&

EXICO

UΕ





**Combined Fuel Tax Distribution Report** 

Revenue Period: Nov-2016

## Source Destination Amount Municipal & County Corrales (Sandoval & Bernalillo) \$623.01 Municipal Road Corrales (Sandoval & Bernalillo) \$417.00 Municipal Road Corrales (Sandoval & Bernalillo) \$1,040.01



Combined Fuel Tax Distribution Report

Revenue Period: Nov-2016

### Rio Rancho (Sandoval & Bernalillo)

| <u>Source</u>                         | Destination                           | Amount       |
|---------------------------------------|---------------------------------------|--------------|
| Municipal & County