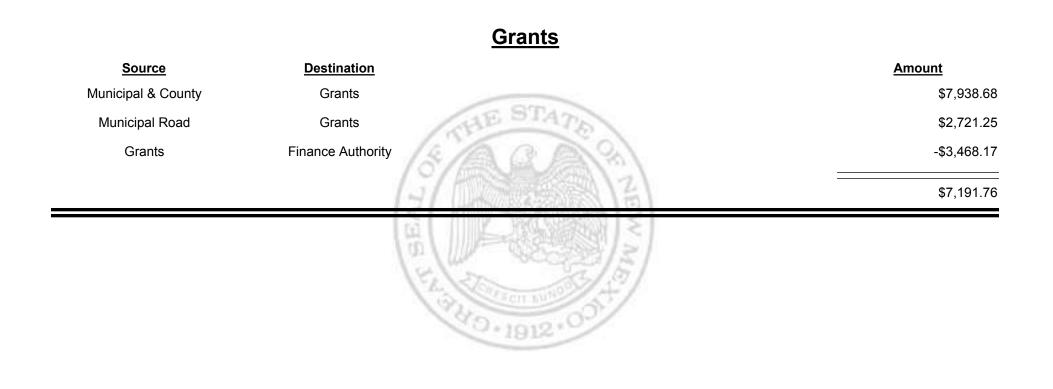

# SourceDestinationAmountMunicipal & CountyEspanola (Rio Arriba & Santa<br/>Fe)\$12,072.08Municipal RoadEspanola (Rio Arriba & Santa<br/>Fe)\$10,557.55\$22,629.63\$22,629.63

Combined Fuel Tax Distribution Report