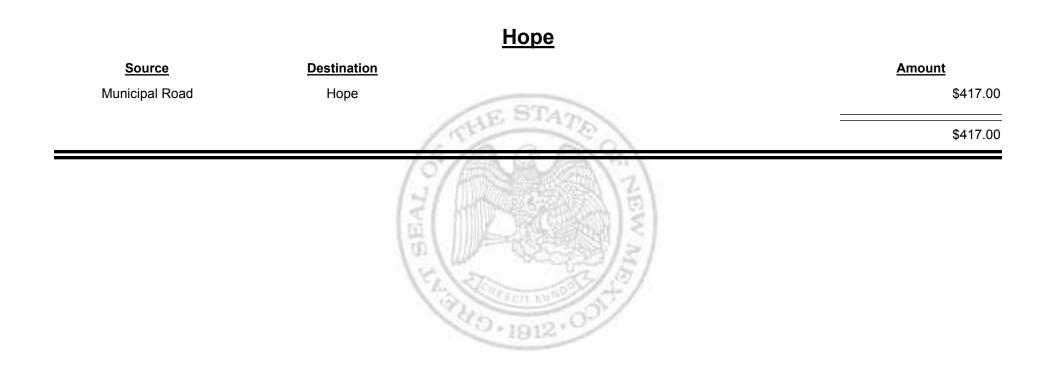

## Source Destination Amount Municipal & County Corrales (Sandoval & Bernalillo) \$623.01 Municipal Road Corrales (Sandoval & Bernalillo) \$417.00 Municipal Road Corrales (Sandoval & Bernalillo) \$1,040.01