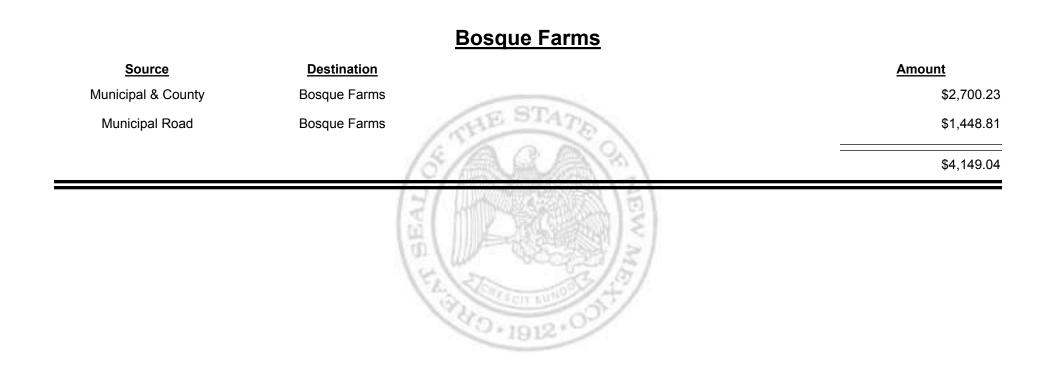

Combined Fuel Tax Distribution Report

| Source             | <b>Destination</b> | Amount     |
|--------------------|--------------------|------------|
| County Road        | Mora County        | \$6,764.5  |
| Municipal & County | Mora County        | \$2,054.7  |
| Mora County        | Finance Authority  | -\$4,840.1 |
|                    | 15/ EXAMPLE 12     | \$3,979.2  |
|                    |                    |            |