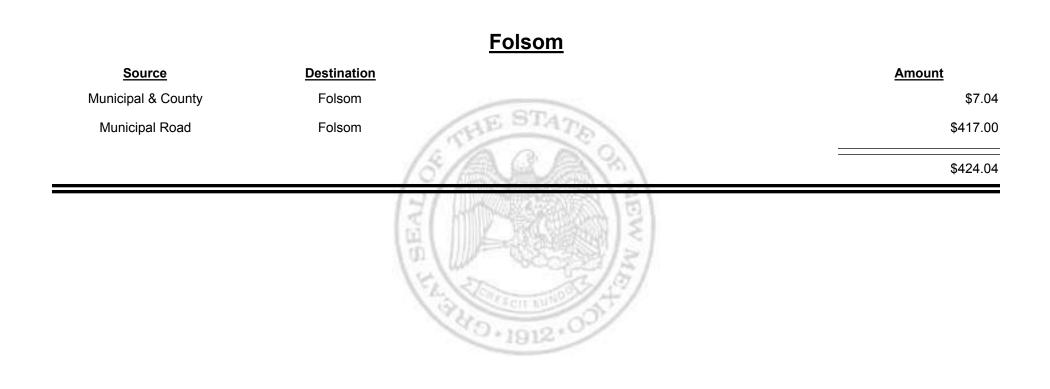

63\$22,629.63



Combined Fuel Tax Distribution Report

| <u>Source</u>      | Destination       | Amount      |
|--------------------|-------------------|-------------|
| County Road        | Union County      | \$16,080.95 |
| Municipal & County | Union County      | \$311.43    |
| Union County       | Finance Authority | -\$6,711.00 |
|                    | 15/1221日第13       | \$9,681.38  |
|                    |                   |             |
|                    | EA COLUMN AND AT  |             |
|                    | D.1912.00         |             |

TAXATION &

Combined Fuel Tax Distribution Report



&

TAXATION

M

UΕ

EXICO

Combined Fuel Tax Distribution Report



TAXATION REVENUE Combined Fuel Tax Distribution Report



TAXATION &

Combined Fuel Tax Distribution Report



TAXATION REVENUE Combined Fuel Tax Distribution Report



TAXATION &

Combined Fuel Tax Distribution Report



TAXATION REVENUE Combined Fuel Tax Distribution Report



Combined Fuel Tax Distribution Report

TAXATION

M

&

EXICO

UΕ



Combined Fuel Tax Distribution Report

Revenue Period: Nov-2016



TAXATION REVENUE

TAXATION &

Combined Fuel Tax Distribution Report



TAXATION REVENUE Combined Fuel Tax Distribution Report



TAXATION REVENUE **Combined Fuel Tax Distribution Report** 





**Combined Fuel Tax Distribution Report** 





Combined Fuel Tax Distribution Report

Revenue Period: Nov-2016

### Source Destination Amount Municipal & County Truth or Consequences \$3,181.93 HE Municipal Road Truth or Consequences \$1,568.90 \$4,750.83 D.1912

### **Truth or Consequences**



Co