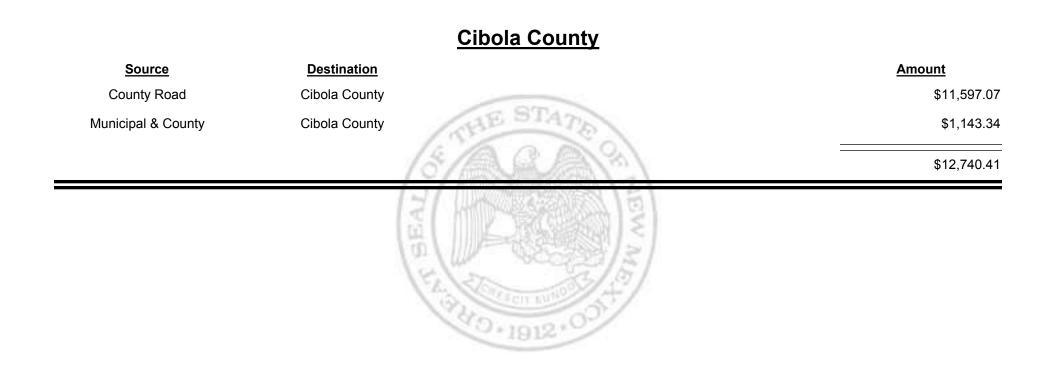

Combined Fuel Tax Distribution Report

| <u>Source</u>      | Destination       | <u>Amount</u> |
|--------------------|-------------------|---------------|
| Municipal & County | Los Lunas         | \$22,106      |
| Municipal Road     | Los Lunas         | \$16,265      |
| Los Lunas          | Finance Authority | -\$3,484      |
|                    | (5/位) (3)         | \$34,886      |
|                    |                   |               |
|                    | 12 3/5/           |               |
|                    | Contract auto     |               |