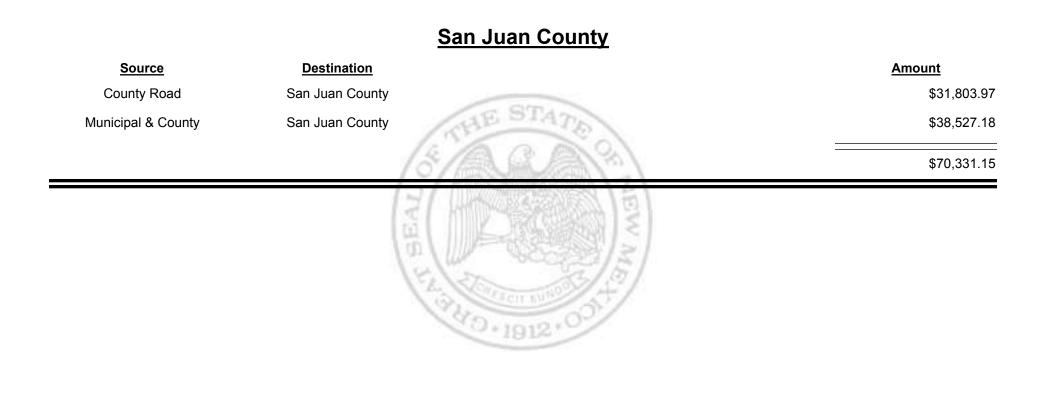

-------|
| Municipal & County | Los Lunas         | \$22,106      |
| Municipal Road     | Los Lunas         | \$16,265      |
| Los Lunas          | Finance Authority | -\$3,484      |
|                    | (5/位) (3)         | \$34,886      |
|                    |                   |               |
|                    | 12 3/5/           |               |
|                    | Contract auto     |               |

TAXATION &

Combined Fuel Tax Distribution Report





Combined Fuel Tax Distribution Report





Combined Fuel Tax Distribution Report



Combined Fuel Tax Distribution Report

TAXATION

UE

MEXICO

&



Combined Fuel Tax Distribution Report

TAXATION

M

&

EXICO

UE



TAXATION REVENUE Combined Fuel Tax Distribution Report





**Combined Fuel Tax Distribution Report** 



Combined Fuel Tax Distribution Report

TAXATION

&

UE

MEXICO



Combined Fuel Tax Distribution Report





TAXATION &

Combined Fuel Tax Distribution Report



Combined Fuel Tax Distribution Report

Revenue Period: Nov-2016



TAXATION REVENUE



**Combined Fuel Tax Distribution Report** 



Combined Fuel Tax Distribution Report

Revenue Period: Nov-2016



& UE MEXICO

TAXATION



**Combined Fuel Tax Distribution Report** 

Revenue Period: Nov-2016

# SourceDestinationAmountMunicipal & CountyEspanola (Rio Arriba & Santa<br/>Fe)\$12,072.08Municipal RoadEspanola (Rio Arriba & Santa<br/>Fe)\$10,557.55\$22,629.63\$22,629.63



Combined Fuel Tax Distribution Report

| <u>Source</u>      | Destination       | Amount      |
|--------------------|-------------------|-------------|
| County Ro