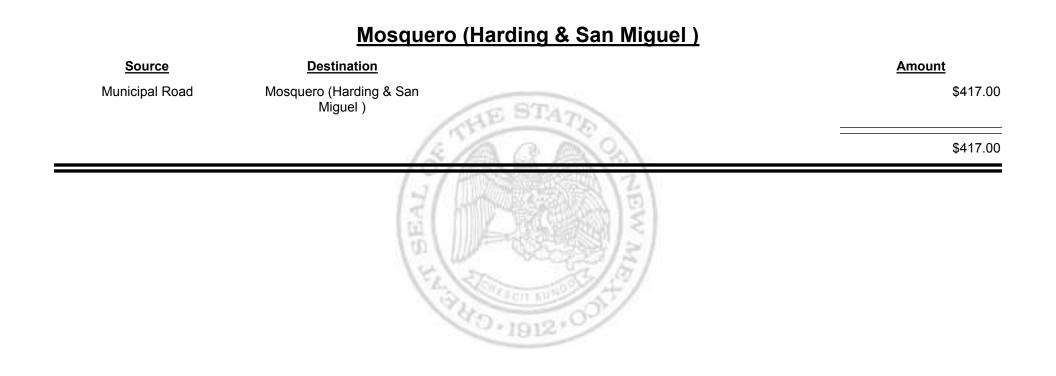

## Source Destination Amount Municipal & County Corrales (Sandoval & Bernalillo) \$623.01 Municipal Road Corrales (Sandoval & Bernalillo) \$417.00 Municipal Road Corrales (Sandoval & Bernalillo) \$1,040.01