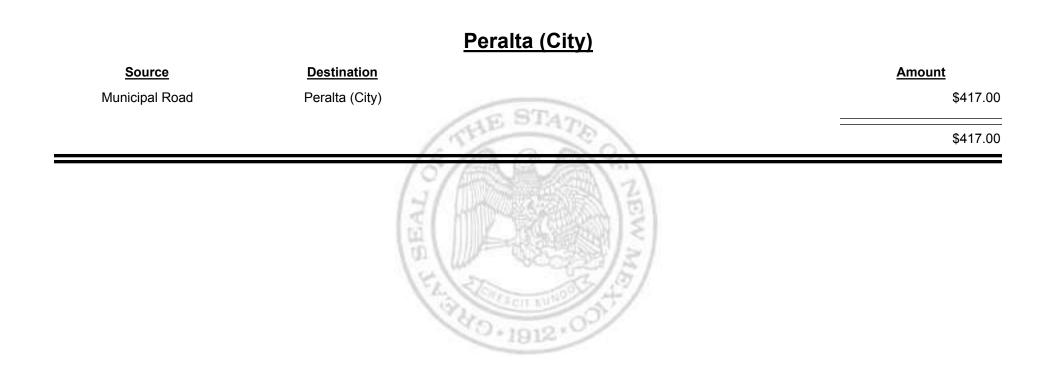

## Source Destination Amount Municipal & County Corrales (Sandoval & Bernalillo) \$623.01 Municipal Road Corrales (Sandoval & Bernalillo) \$417.00 Municipal Road Corrales (Sandoval & Bernalillo) \$1,040.01