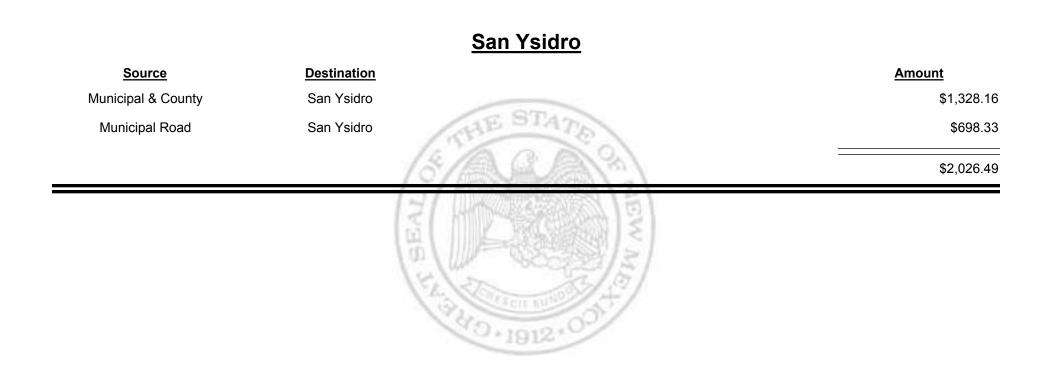

| <u>Source</u>      | Destination       | Amount      |
|--------------------|-------------------|-------------|
| County Road        | Union County      | \$16,080.95 |
| Municipal & County | Union County      | \$311.43    |
| Union County       | Finance Authority | -\$6,711.00 |
|                    | 15/1221日第13       | \$9,681.38  |
|                    |                   |             |
|                    | EA COLUMN AND AT  |             |
|                    | D.1912.00         |             |