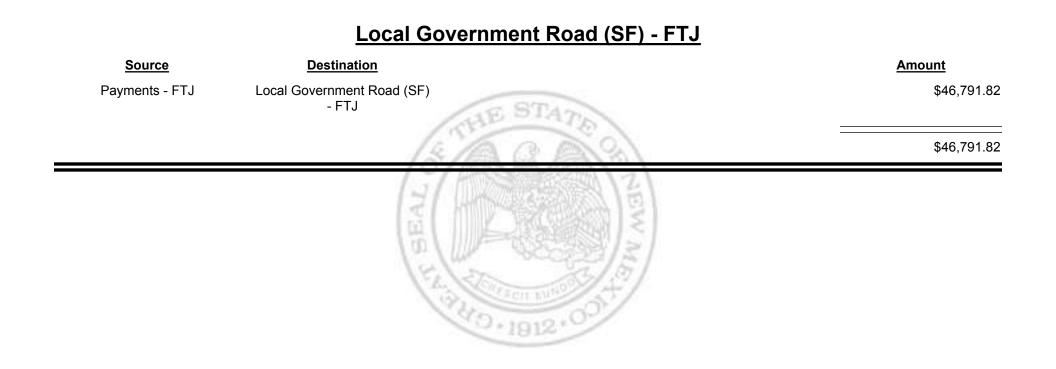

Combined Fuel Tax Distribution Report

| <u>Source</u>  | Destination                         | Amount    |
|----------------|-------------------------------------|-----------|
| Cash           | Payments - FTJ                      | \$491,51  |
| Payments - FTJ | Local Government Road (SF)<br>- FTJ | -\$46,79  |
| Payments - FTJ | State Road (SF) - FTJ               | -\$444,71 |
|                | 「「「「「「「「「「「「「」」」」」」                 | \$        |
|                | (a) (m) (a) (a)                     |           |
|                | EA COLLEGE NUMBER 4                 |           |
|                | 40.1012.00                          |           |