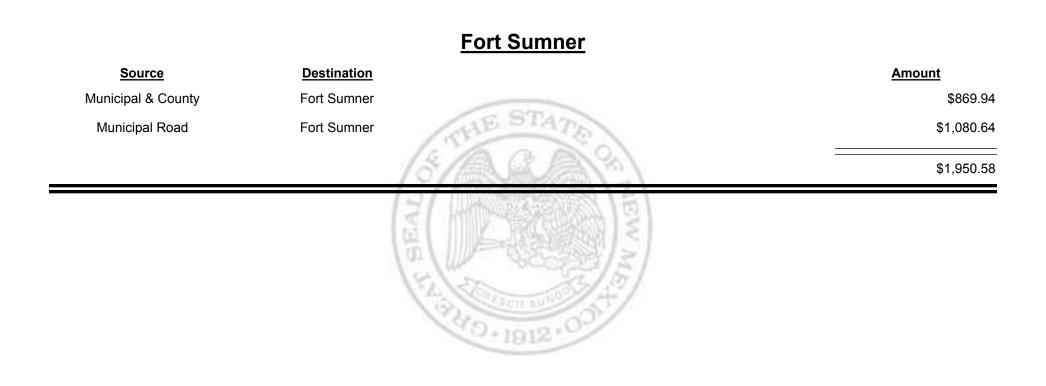

ENUE Combined Fuel Tax Distribution Report



TAXATION &

Combined Fuel Tax Distribution Report



TAXATION REVENUE Combined Fuel Tax Distribution Report





Combined Fuel Tax Distribution Report

| <u>Source</u>      | Destination                              | Amount      |
|--------------------|------------------------------------------|-------------|
| County Road        | De Baca County                           | \$10,437.83 |
| Municipal & County | De Baca County                           | \$4.76      |
| De Baca County     | Finance Authority                        | -\$6,170.85 |
|                    | (J/ Company) Z)                          | \$4,271.74  |
|                    | EI N N N N N N N N N N N N N N N N N N N |             |



Combined Fuel Tax Distribution Report





**Combined Fuel Tax Distribution Report** 



TAXATION REVENUE Combined Fuel Tax Distribution Report





**Combined Fuel Tax Distribution Report** 



Combined Fuel Tax Distribution Report

TAXATION

M

&

EXICO

UΕ



TAXATION REVENUE Combined Fuel Tax Distribution Report



TAXATION &

Combined Fuel Tax Distribution Report



Combined Fuel Tax Distribution Report

TAXATION

M

&

EXICO

UΕ





**Combined Fuel Tax Distribution Report** 

Revenue Period: Nov-2016

## Source Destination Amount Municipal & County Corrales (Sandoval & Bernalillo) \$623.01 Municipal Road Corrales (Sandoval & Bernalillo) \$417.00 Municipal Road Corrales (Sandoval & Bernalillo) \$1,040.01



Combined Fuel Tax Distribution Report

Revenue Period: Nov-2016

### Rio Rancho (Sandoval & Bernalillo)

| <u>Source