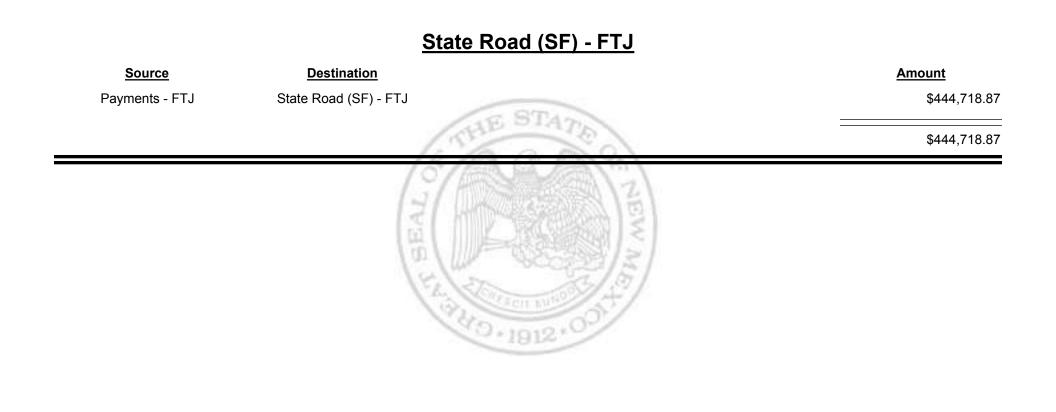

Combined Fuel Tax Distribution Report

| <u>Source</u>  | Destination                         | Amount    |
|----------------|-------------------------------------|-----------|
| Cash           | Payments - FTJ                      | \$491,51  |
| Payments - FTJ | Local Government Road (SF)<br>- FTJ | -\$46,79  |
| Payments - FTJ | State Road (SF) - FTJ               | -\$444,71 |
|                | 「「「「「「「「「「「「「」」」」」」                 | \$        |
|                | (a) (m) (a) (a)                     |           |
|                | EA COLLEGE NUMBER 4                 |           |
|                | 40.1012.00                          |           |