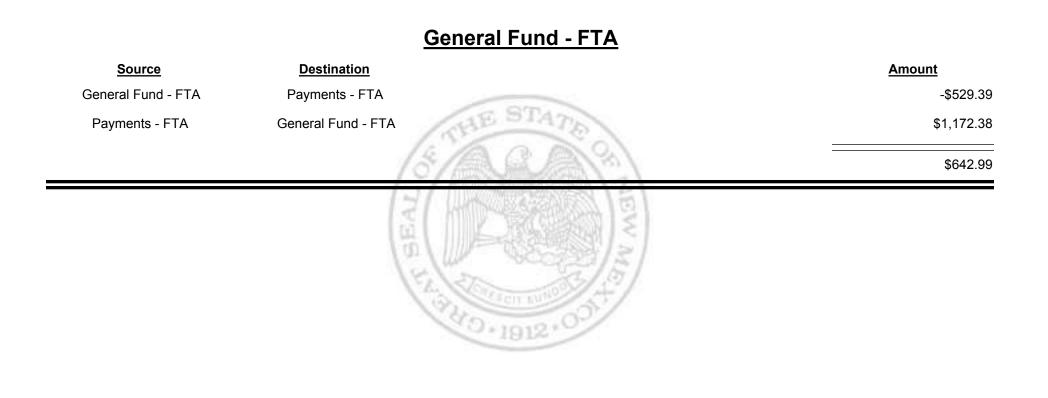

Revenue Period: Nov-2016

| Source                              | Destination                         | Amount        |
|-------------------------------------|-------------------------------------|---------------|
| Payments - FTA                      | Cash                                | -\$127,873.20 |
| Cash                                | Payments - FTA                      | \$146,882.50  |
| Foreign Jurisdictions - FTA         | Payments - FTA                      | \$1,133.14    |
| General Fund - FTA                  | Payments - FTA                      | \$529.39      |
| Local Government Road (SF) -<br>FTA | Payments - FTA                      | \$161.24      |
| State Road (SF) - FTA               | Payments - FTA                      | \$1,457.79    |
| Payments - FTA                      | Foreign Jurisdictions - FTA         | -\$4,827.98   |
| Payments - FTA                      | General Fund - FTA                  | -\$1,172.38   |
| Payments - FTA                      | Local Government Road (SF)<br>- FTA | -\$1,046.31   |
| Payments - FTA                      | Refunds - FTA                       | -\$2,464.93   |
| Payments - FTA                      | State Road (SF) - FTA               | -\$14,821.47  |
|                                     |                                     | -\$2,042.21   |