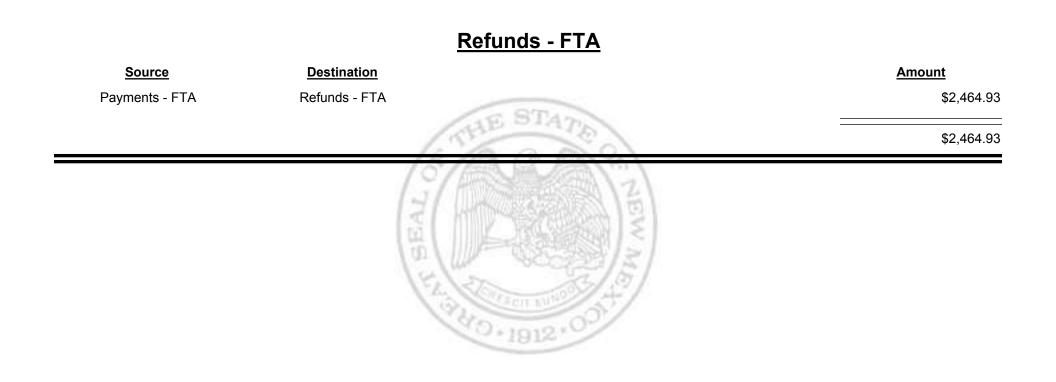

Revenue Period: Nov-2016

| Source                              | Destination                         | Amount        |
|-------------------------------------|-------------------------------------|---------------|
| Payments - FTA                      | Cash                                | -\$127,873.20 |
| Cash                                | Payments - FTA                      | \$146,882.50  |
| Foreign Jurisdictions - FTA         | Payments - FTA                      | \$1,133.14    |
| General Fund - FTA                  | Payments - FTA                      | \$529.39      |
| Local Government Road (SF) -<br>FTA | Payments - FTA                      | \$161.24      |
| State Road (SF) - FTA               | Payments - FTA                      | \$1,457.79    |
| Payments - FTA                      | Foreign Jurisdictions - FTA         | -\$4,827.98   |
| Payments - FTA                      | General Fund - FTA                  | -\$1,172.38   |
| Payments - FTA                      | Local Government Road (SF)<br>- FTA | -\$1,046.31   |
| Payments - FTA                      | Refunds - FTA                       | -\$2,464.93   |
| Payments - FTA                      | State Road (SF) - FTA               | -\$14,821.47  |
|                                     |                                     | -\$2,042.21   |