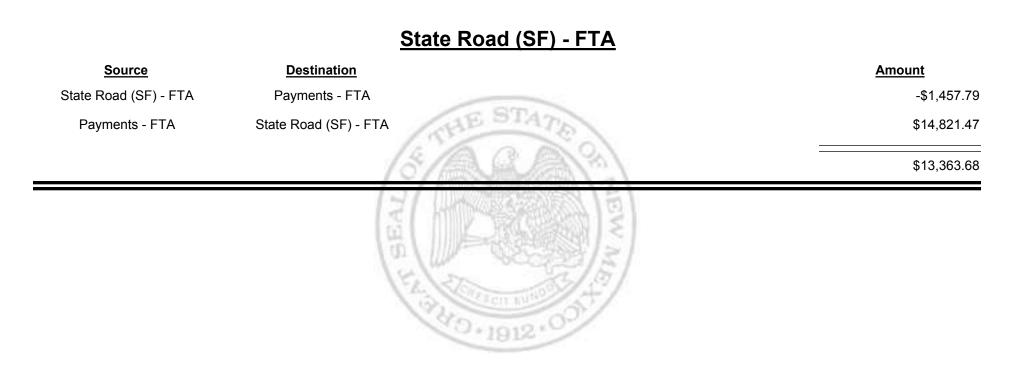

Revenue Period: Nov-2016

| Source                              | Destination                         | Amount        |
|-------------------------------------|-------------------------------------|---------------|
| Payments - FTA                      | Cash                                | -\$127,873.20 |
| Cash                                | Payments - FTA                      | \$146,882.50  |
| Foreign Jurisdictions - FTA         | Payments - FTA                      | \$1,133.14    |
| General Fund - FTA                  | Payments - FTA                      | \$529.39      |
| Local Government Road (SF) -<br>FTA | Payments - FTA                      | \$161.24      |
| State Road (SF) - FTA               | Payments - FTA                      | \$1,457.79    |
| Payments - FTA                      | Foreign Jurisdictions - FTA         | -\$4,827.98   |
| Payments - FTA                      | General Fund - FTA                  | -\$1,172.38   |
| Payments - FTA                      | Local Government Road (SF)<br>- FTA | -\$1,046.31   |
| Payments - FTA                      | Refunds - FTA                       | -\$2,464.93   |
| Payments - FTA                      | State Road (SF) - FTA               | -\$14,821.47  |
|                                     |                                     | -\$2,042.21   |