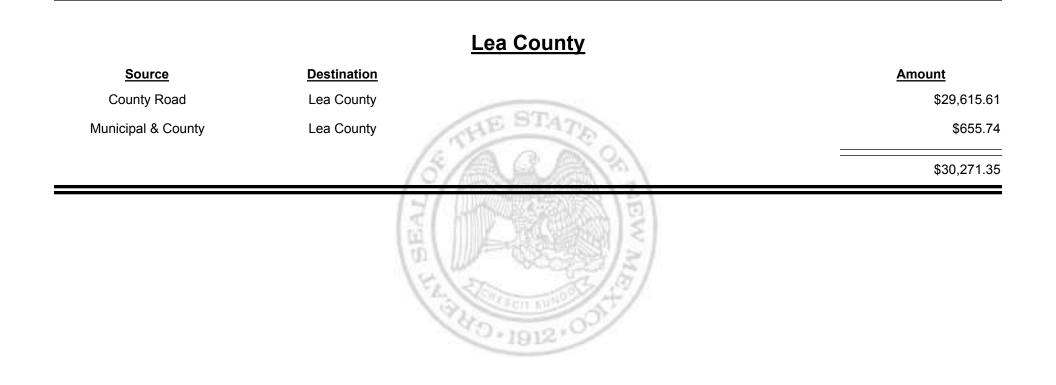

| <u>Source</u>      | Destination       | Amount      |
|--------------------|-------------------|-------------|
| County Road        | Union County      | \$16,080.95 |
| Municipal & County | Union County      | \$311.43    |
| Union County       | Finance Authority | -\$6,711.00 |
|                    | 15/1221日第13       | \$9,681.38  |
|                    |                   |             |
|                    | EA COLUMN AND AT  |             |
|                    | D.1912.00         |             |