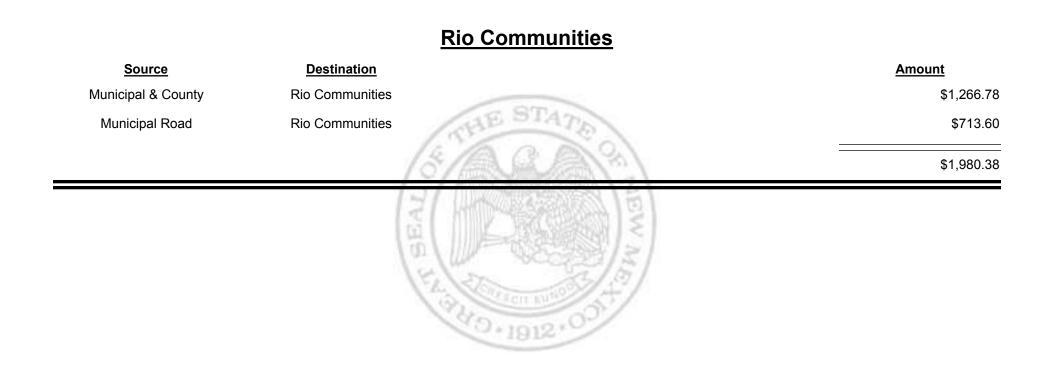

### Rio Rancho (Sandoval & Bernalillo)

| <u>Source</u>                         | Destination                           | Amount       |
|---------------------------------------|---------------------------------------|--------------|
| Municipal & County                    | Rio Rancho (Sandoval &<br>Bernalillo) | \$41,936.23  |
| Municipal Road                        | Rio Rancho (Sandoval &<br>Bernalillo) | \$25,503.76  |
| Rio Rancho (Sandoval &<br>Bernalillo) | Finance Authority                     | -\$13,554.53 |
|                                       | (日<br>(日)                             | \$53,885.46  |
|                                       | 15                                    |              |