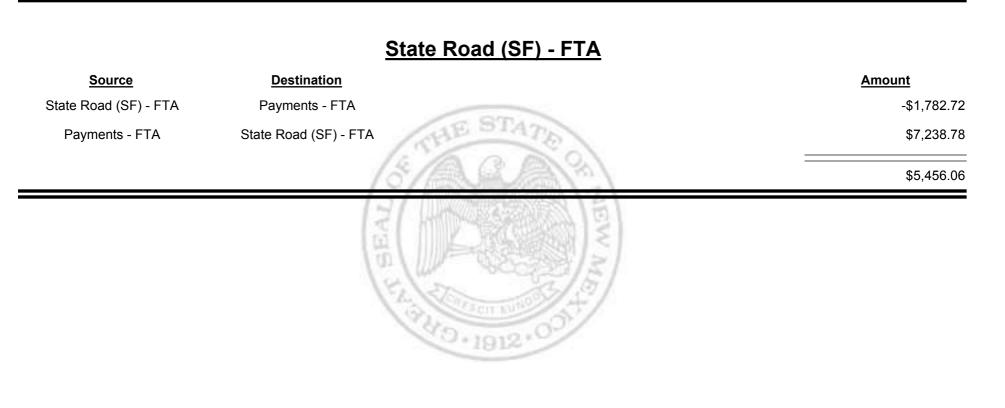

1912

Combined Fuel Tax Distribution Report

**Combined Fuel Tax Distribution Report** 

Combined Fuel Tax Distribution Report

Revenue Period: Nov-2015

| Payments - FTA                      |                                     |              |
|-------------------------------------|-------------------------------------|--------------|
| <u>Source</u>                       | <b>Destination</b>                  | Amount       |
| Payments - FTA                      | Cash                                | -\$27,148.23 |
| Cash                                | Payments - FTA                      | \$43,728.84  |
| Foreign Jurisdictions - FTA         | Payments - FTA                      | \$4.21       |
| General Fund - FTA                  | Payments - FTA                      | \$7,226.82   |
| Local Government Road (SF) -<br>FTA | Payments - FTA                      | \$481.46     |
| State Road (SF) - FTA               | Payments - FTA                      | \$1,782.72   |
| Payments - FTA                      | Foreign Jurisdictions - FTA         | -\$17,074.87 |
| Payments - FTA                      | General Fund - FTA                  | -\$859.66    |
| Payments - FTA                      | Local Government Road (SF)<br>- FTA | -\$472.53    |
| Payments - FTA                      | Refunds - FTA                       | -\$11,388.99 |
| Payments - FTA                      | State Road (SF) - FTA               | -\$7,238.78  |
|                                     |                                     | -\$10,959.01 |