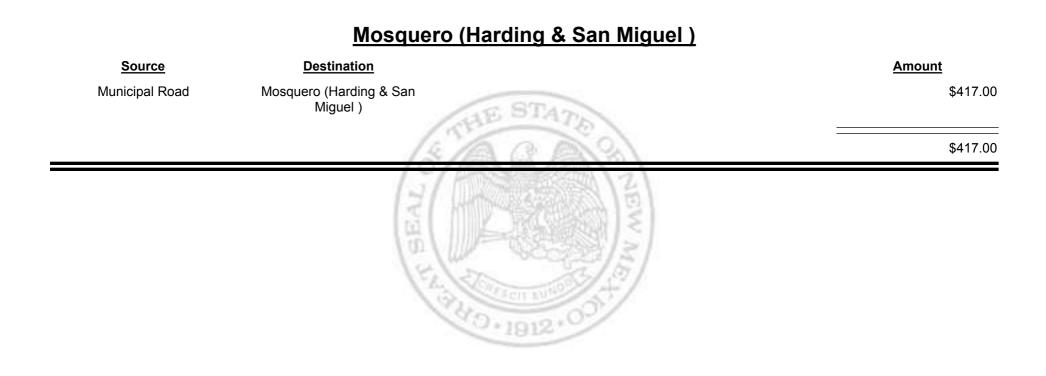

----------------------------------|---------------------------------------|--------------|
| Municipal & County                    | Rio Rancho (Sandoval &<br>Bernalillo) | \$33,375.86  |
| Municipal Road                        | Rio Rancho (Sandoval &<br>Bernalillo) | \$19,737.05  |
| Rio Rancho (Sandoval &<br>Bernalillo) | Finance Authority                     | -\$13,307.74 |
|                                       | 10<br>10                              | \$39,805.17  |
|                                       | 12                                    | 12.001       |



Combined Fuel Tax Distribution Report





**Combined Fuel Tax Distribution Report** 





**Combined Fuel Tax Distribution Report** 





Combined Fuel Tax Distribution Report





Combined Fuel Tax Distribution Report





Combined Fuel Tax Distribution Report

| <u>Source</u>       | Destination                                  | Amount      |
|---------------------|----------------------------------------------|-------------|
| County Road         | Los Alamos City/County                       | \$5,078.97  |
| /lunicipal & County | Los Alamos City/County                       | \$16,341.22 |
| Municipal Road      | Los Alamos City/County                       | \$6,250.76  |
|                     | (二)(二)(二)(二)                                 | \$27,670.95 |
|                     | HIGH AND |             |



**Combined Fuel Tax Distribution Report** 





Combined Fuel Tax Distribution Report





Combined Fuel Tax Distribution Report





Combined Fuel Tax Distribution Report

Revenue Period: Nov-20