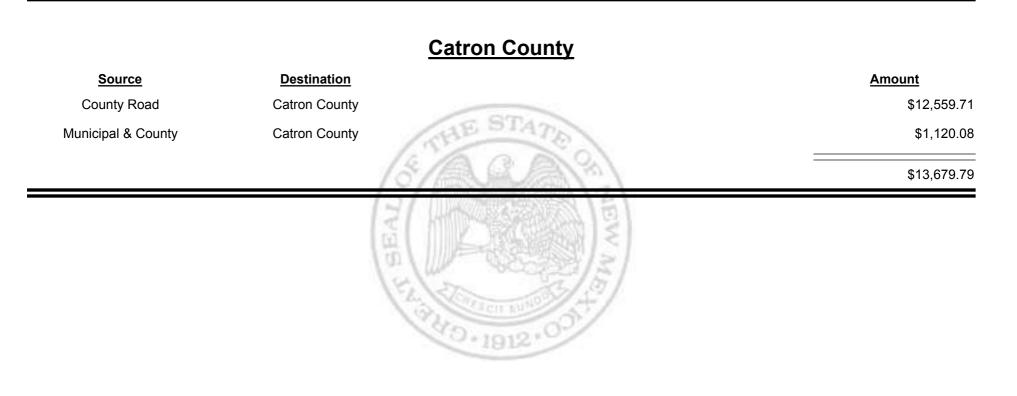

uel Tax Distribution Report





Combined Fuel Tax Distribution Report





Combined Fuel Tax Distribution Report





Combined Fuel Tax Distribution Report





Combined Fuel Tax Distribution Report





**Combined Fuel Tax Distribution Report** 





Combined Fuel Tax Distribution Report





Combined Fuel Tax Distribution Report





**Combined Fuel Tax Distribution Report** 





**Combined Fuel Tax Distribution Report** 





Combined Fuel Tax Distribution Report





**Combined Fuel Tax Distribution Report** 





**Combined Fuel Tax Distribution Report** 





Combined Fuel Tax Distribution Report





**Combined Fuel Tax Distribution Report** 





Combined Fuel Tax Distribution Report





**Combined Fuel Tax Distribution Report** 





**Combined Fuel Tax Distribution Report** 





**Combined Fuel Tax Distribution Report** 





Combined Fuel Tax Distribution Report





Combined Fuel Tax Distribution Report





Combined Fuel Tax Distribution Report





Combined Fuel Tax Distribution Report





**Combined Fuel Tax Distribution Report** 





Combined Fuel Tax Distribution Report





Combined Fuel Tax Distribution Report

Revenue Period: Nov-2015

#### <u> Rio Rancho (Sandoval & Bernalillo)</u>

| Source                                | Destination                           | Amount       |
|---------------------------------------|---------------------------------------|--------------|
| Municipal & County                    | Rio Rancho (Sandoval &<br>Bernalillo) | \$33,375.86  |
| Municipal Road                        | Rio Rancho (Sandoval &<br>Bernalillo)