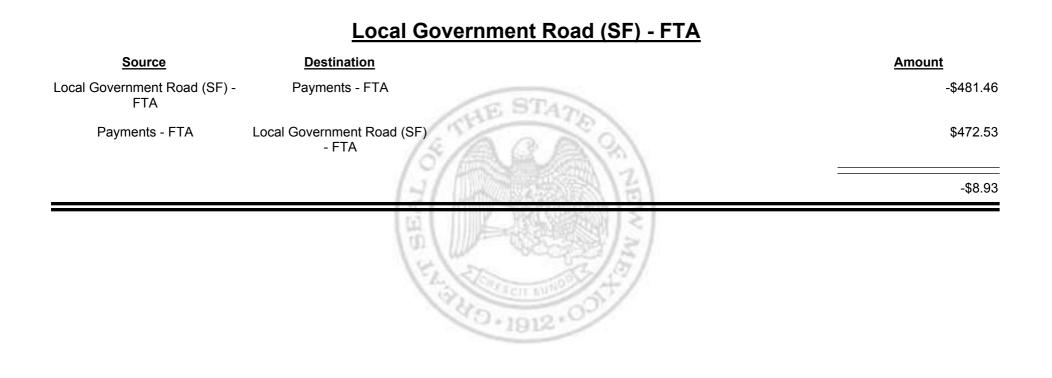

1912

Combined Fuel Tax Distribution Report

**Combined Fuel Tax Distribution Report** 

Combined Fuel Tax Distribution Report

Revenue Period: Nov-2015

| Payments - FTA                      |                                     |              |
|-------------------------------------|-------------------------------------|--------------|
| <u>Source</u>                       | <b>Destination</b>                  | Amount       |
| Payments - FTA                      | Cash                                | -\$27,148.23 |
| Cash                                | Payments - FTA                      | \$43,728.84  |
| Foreign Jurisdictions - FTA         | Payments - FTA                      | \$4.21       |
| General Fund - FTA                  | Payments - FTA                      | \$7,226.82   |
| Local Government Road (SF) -<br>FTA | Payments - FTA                      | \$481.46     |
| State Road (SF) - FTA               | Payments - FTA                      | \$1,782.72   |
| Payments - FTA                      | Foreign Jurisdictions - FTA         | -\$17,074.87 |
| Payments - FTA                      | General Fund - FTA                  | -\$859.66    |
| Payments - FTA                      | Local Government Road (SF)<br>- FTA | -\$472.53    |
| Payments - FTA                      | Refunds - FTA                       | -\$11,388.99 |
| Payments - FTA                      | State Road (SF) - FTA               | -\$7,238.78  |
|                                     |                                     | -\$10,959.01 |