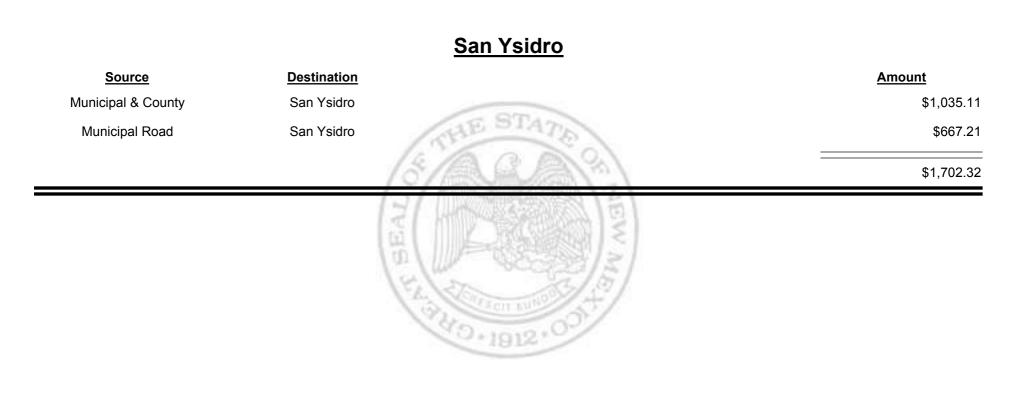

ax Distribution Report





Combined Fuel Tax Distribution Report





**Combined Fuel Tax Distribution Report** 





**Combined Fuel Tax Distribution Report** 





Combined Fuel Tax Distribution Report





**Combined Fuel Tax Distribution Report** 





**Combined Fuel Tax Distribution Report** 





Combined Fuel Tax Distribution Report





**Combined Fuel Tax Distribution Report** 





Combined Fuel Tax Distribution Report





**Combined Fuel Tax Distribution Report** 





**Combined Fuel Tax Distribution Report** 





**Combined Fuel Tax Distribution Report** 





Combined Fuel Tax Distribution Report





Combined Fuel Tax Distribution Report





Combined Fuel Tax Distribution Report





Combined Fuel Tax Distribution Report





**Combined Fuel Tax Distribution Report** 





Combined Fuel Tax Distribution Report





Combined Fuel Tax Distribution Report

Revenue Period: Nov-2015

#### <u> Rio Rancho (Sandoval & Bernalillo)</u>

| Source                                | Destination                           | Amount       |
|---------------------------------------|---------------------------------------|--------------|
| Municipal & County                    | Rio Rancho (Sandoval &<br>Bernalillo) | \$33,375.86  |
| Municipal Road                        | Rio Rancho (Sandoval &<br>Bernalillo) | \$19,737.05  |
| Rio Rancho (Sandoval &<br>Bernalillo) | Finance Authority                     | -\$13,307.74 |
|                                       | 10<br>10                              | \$39,805.17  |
|                                       | 12