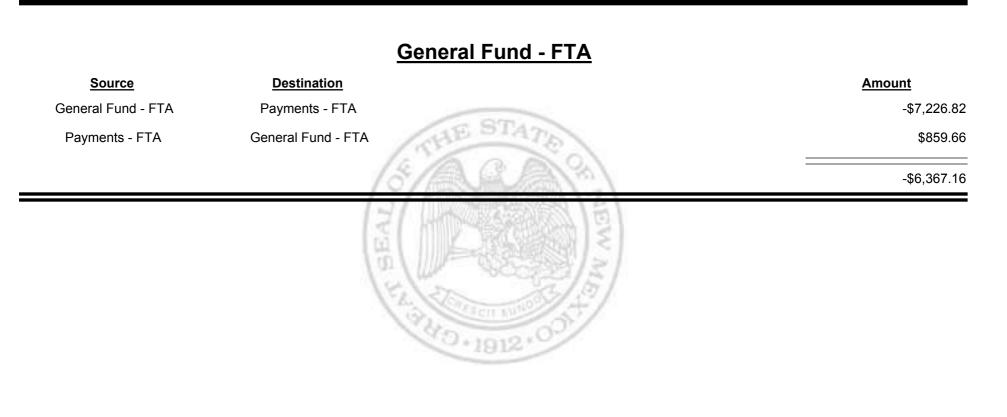

1912

Combined Fuel Tax Distribution Report

**Combined Fuel Tax Distribution Report** 

Combined Fuel Tax Distribution Report

Revenue Period: Nov-2015

| Payments - FTA                      |                                     |              |
|-------------------------------------|-------------------------------------|--------------|
| <u>Source</u>                       | <b>Destination</b>                  | Amount       |
| Payments - FTA                      | Cash                                | -\$27,148.23 |
| Cash                                | Payments - FTA                      | \$43,728.84  |
| Foreign Jurisdictions - FTA         | Payments - FTA                      | \$4.21       |
| General Fund - FTA                  | Payments - FTA                      | \$7,226.82   |
| Local Government Road (SF) -<br>FTA | Payments - FTA                      | \$481.46     |
| State Road (SF) - FTA               | Payments - FTA                      | \$1,782.72   |
| Payments - FTA                      | Foreign Jurisdictions - FTA         | -\$17,074.87 |
| Payments - FTA                      | General Fund - FTA                  | -\$859.66    |
| Payments - FTA                      | Local Government Road (SF)<br>- FTA | -\$472.53    |
| Payments - FTA                      | Refunds - FTA                       | -\$11,388.99 |
| Payments - FTA                      | State Road (SF) - FTA               | -\$7,238.78  |
|                                     |                                     | -\$10,959.01 |