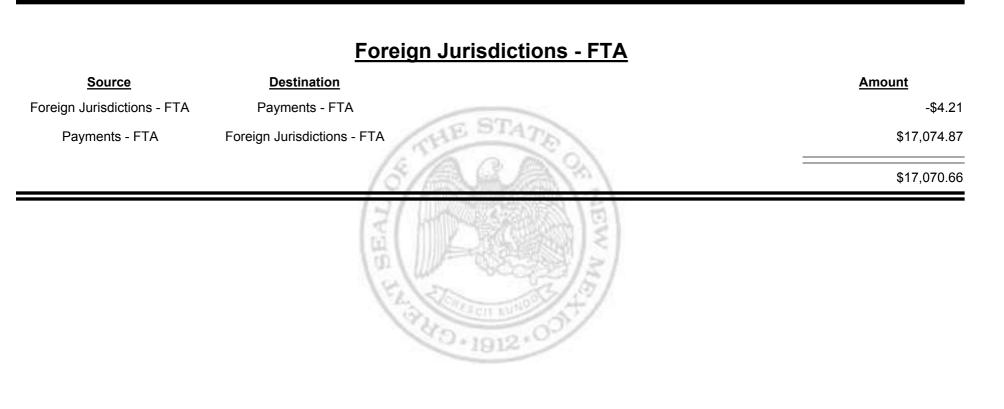

1912

Combined Fuel Tax Distribution Report

**Combined Fuel Tax Distribution Report** 

Combined Fuel Tax Distribution Report

Revenue Period: Nov-2015

| Payments - FTA                      |                                     |              |
|-------------------------------------|-------------------------------------|--------------|
| <u>Source</u>                       | <b>Destination</b>                  | Amount       |
| Payments - FTA                      | Cash                                | -\$27,148.23 |
| Cash                                | Payments - FTA                      | \$43,728.84  |
| Foreign Jurisdictions - FTA         | Payments - FTA                      | \$4.21       |
| General Fund - FTA                  | Payments - FTA                      | \$7,226.82   |
| Local Government Road (SF) -<br>FTA | Payments - FTA                      | \$481.46     |
| State Road (SF) - FTA               | Payments - FTA                      | \$1,782.72   |
| Payments - FTA                      | Foreign Jurisdictions - FTA         | -\$17,074.87 |
| Payments - FTA                      | General Fund - FTA                  | -\$859.66    |
| Payments - FTA                      | Local Government Road (SF)<br>- FTA | -\$472.53    |
| Payments - FTA                      | Refunds - FTA                       | -\$11,388.99 |
| Payments - FTA                      | State Road (SF) - FTA               | -\$7,238.78  |
|                                     |                                     | -\$10,959.01 |