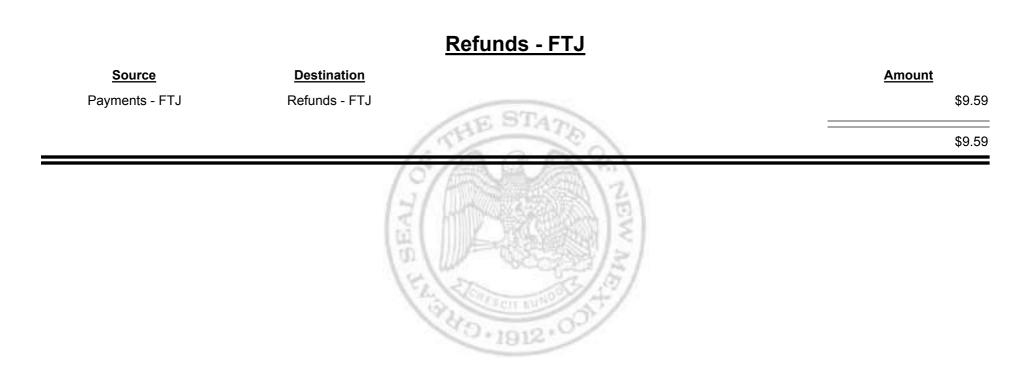

Combined Fuel Tax Distribution Report

| Payments - FTJ                      |                                     |              |  |  |
|-------------------------------------|-------------------------------------|--------------|--|--|
| Source                              | Destination                         | Amount       |  |  |
| Cash                                | Payments - FTJ                      | \$989,281.45 |  |  |
| Local Government Road (SF) -<br>FTJ | Payments - FTJ                      | \$0.91       |  |  |
| State Road (SF) - FTJ               | Payments - FTJ                      | \$8.68       |  |  |
| Payments - FTJ                      | Local Government Road (SF)<br>- FTJ | -\$2,716.34  |  |  |
| Payments - FTJ                      | Refunds - FTJ                       | -\$9.59      |  |  |
| Payments - FTJ                      | State Road (SF) - FTJ               | -\$25,816.64 |  |  |
|                                     |                                     | \$960,748.47 |  |  |
|                                     |                                     | 113.10       |  |  |