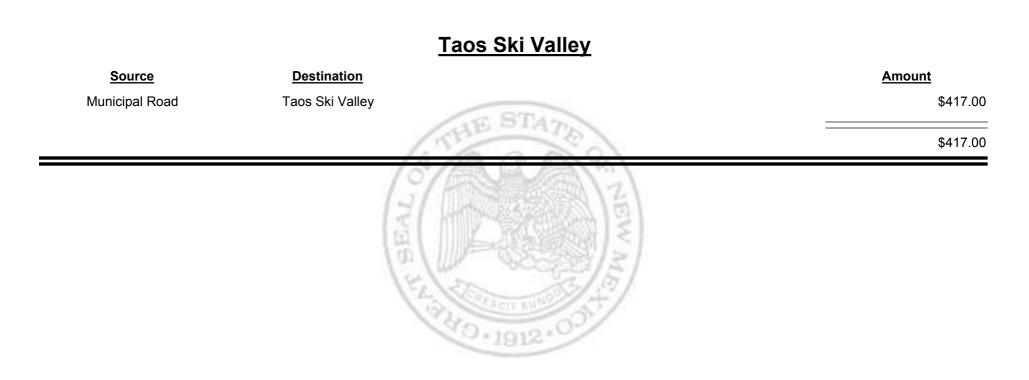

Report

Revenue Period: Nov-2015

# SourceDestinationMunicipal & CountyEspanola (Rio Arriba & Santa<br/>Fe)\$17,894.84Municipal RoadEspanola (Rio Arriba & Santa<br/>Fe)\$11,697.64S29,592.48\$29,592.48



Combined Fuel Tax Distribution Report





**Combined Fuel Tax Distribution Report** 





**Combined Fuel Tax Distribution Report** 





**Combined Fuel Tax Distribution Report** 





**Combined Fuel Tax Distribution Report** 





**Combined Fuel Tax Distribution Report** 





Combined Fuel Tax Distribution Report





Combined Fuel Tax Distribution Report





**Combined Fuel Tax Distribution Report** 





**Combined Fuel Tax Distribution Report** 





Combined Fuel Tax Distribution Report





**Combined Fuel Tax Distribution Report** 





Combined Fuel Tax Distribution Report





Combined Fuel Tax Distribution Report





Combined Fuel Tax Distribution Report





Combined Fuel Tax Distribution Report





Combined Fuel Tax Distribution Report





Combined Fuel Tax Distribution Report





Combined Fuel Tax Distribution Report





Combined Fuel Tax Distribution Report





**Combined Fuel Tax Distribution Report** 





**Combined Fuel Tax Distribution Report** 





Combined Fuel Tax Distribution Report





Combined Fuel Tax Distribution Report





Combined Fuel Tax Distribution Report





Combined Fuel Tax Distribution Report





Combined Fuel Tax Distribution Report





Combined Fuel Tax Distribution Report





**Combined Fuel Tax Distribution Report** 





Combined Fuel Tax Distribution Report





Combined Fuel Tax Distribution Report





**Combi