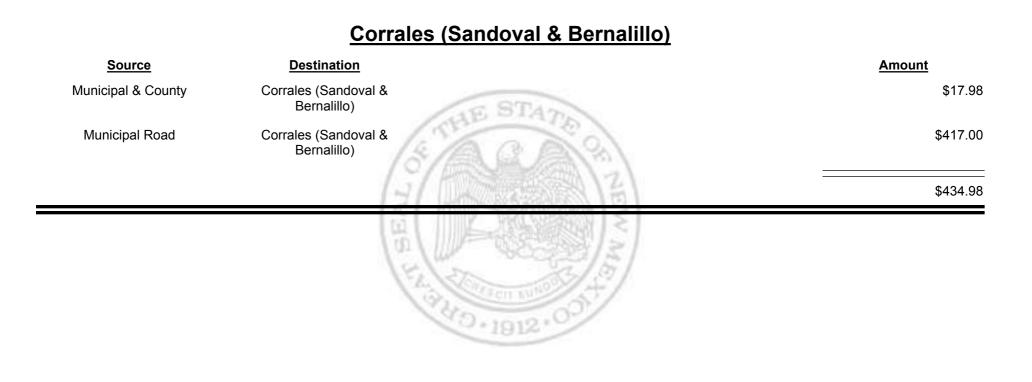

ax Distribution Report





**Combined Fuel Tax Distribution Report** 





**Combined Fuel Tax Distribution Report** 





Combined Fuel Tax Distribution Report





**Combined Fuel Tax Distribution Report** 





**Combined Fuel Tax Distribution Report** 





Combined Fuel Tax Distribution Report





**Combined Fuel Tax Distribution Report** 





Combined Fuel Tax Distribution Report





**Combined Fuel Tax Distribution Report** 





**Combined Fuel Tax Distribution Report** 





**Combined Fuel Tax Distribution Report** 





Combined Fuel Tax Distribution Report





Combined Fuel Tax Distribution Report





Combined Fuel Tax Distribution Report





Combined Fuel Tax Distribution Report





**Combined Fuel Tax Distribution Report** 





Combined Fuel Tax Distribution Report





Combined Fuel Tax Distribution Report

Revenue Period: Nov-2015

#### <u> Rio Rancho (Sandoval & Bernalillo)</u>

| Source                                | Destination                           | Amount       |
|---------------------------------------|---------------------------------------|--------------|
| Municipal & County                    | Rio Rancho (Sandoval &<br>Bernalillo) | \$33,375.86  |
| Municipal Road                        | Rio Rancho (Sandoval &<br>Bernalillo) | \$19,737.05  |
| Rio Rancho (Sandoval &<br>Bernalillo) | Finance Authority                     | -\$13,307.74 |
|                                       | 10<br>10                              | \$39,805.17  |
|                                       | 12                                    | 12.001       |