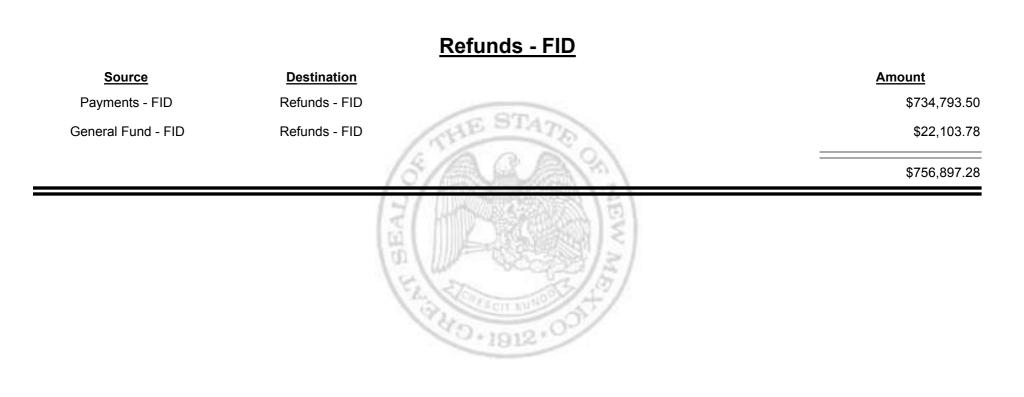

**Combined Fuel Tax Distribution Report** 

Combined Fuel Tax Distribution Report

Combined Fuel Tax Distribution Report

Revenue Period: Nov-2015

**Combined Fuel Tax Distribution Report** 

Combined Fuel Tax Distribution Report

Combined Fuel Tax Distribution Report

Combined Fuel Tax Distribution Report

Revenue Period: Nov-2015

| <u>Source</u>      | Destination                             | Amount      |
|--------------------|-----------------------------------------|-------------|
| Payments - FID     | Cash                                    | -\$23,297   |
| Cash               | Payments - FID                          | \$161,796   |
| General Fund - FID | Payments - FID                          | \$744,186   |
| Payments - FID     | General Fund - FID                      | -\$976,052  |
| Payments - FID     | Refunds - FID                           | -\$734,793. |
|                    | (3)())///////////////////////////////// | -\$828,160  |