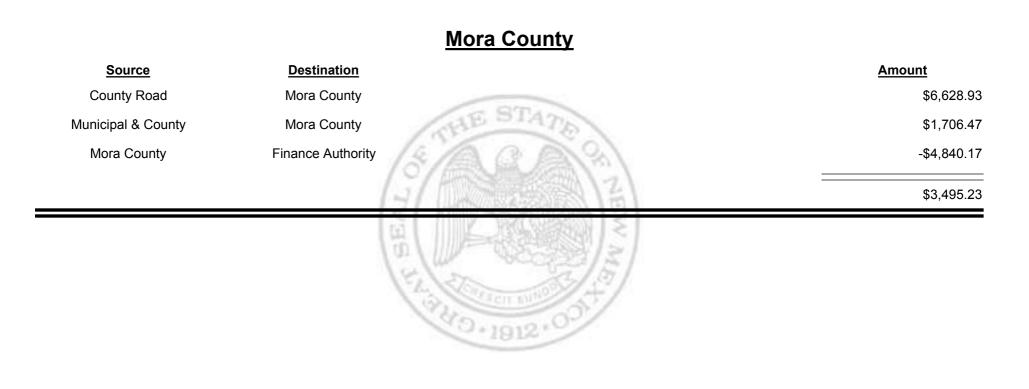

rt

Revenue Period: Nov-2015

#### <u> Rio Rancho (Sandoval & Bernalillo)</u>

| Source                                | Destination                           | Amount       |
|---------------------------------------|---------------------------------------|--------------|
| Municipal & County                    | Rio Rancho (Sandoval &<br>Bernalillo) | \$33,375.86  |
| Municipal Road                        | Rio Rancho (Sandoval &<br>Bernalillo) | \$19,737.05  |
| Rio Rancho (Sandoval &<br>Bernalillo) | Finance Authority                     | -\$13,307.74 |
|                                       | 10<br>10                              | \$39,805.17  |
|                                       | 12                                    | 12.001       |



Combined Fuel Tax Distribution Report





**Combined Fuel Tax Distribution Report** 





**Combined Fuel Tax Distribution Report** 





Combined Fuel Tax Distribution Report





Combined Fuel Tax Distribution Report





Combined Fuel Tax Distribution Report

| <u>Source</u>       | Destination                                  | Amount      |
|---------------------|----------------------------------------------|-------------|
| County Road         | Los Alamos City/County                       | \$5,078.97  |
| /lunicipal & County | Los Alamos City/County                       | \$16,341.22 |
| Municipal Road      | Los Alamos City/County                       | \$6,250.76  |
|                     | (二)(二)(二)(二)                                 | \$27,670.95 |
|                     | HIGH AND |             |



**Combined Fu