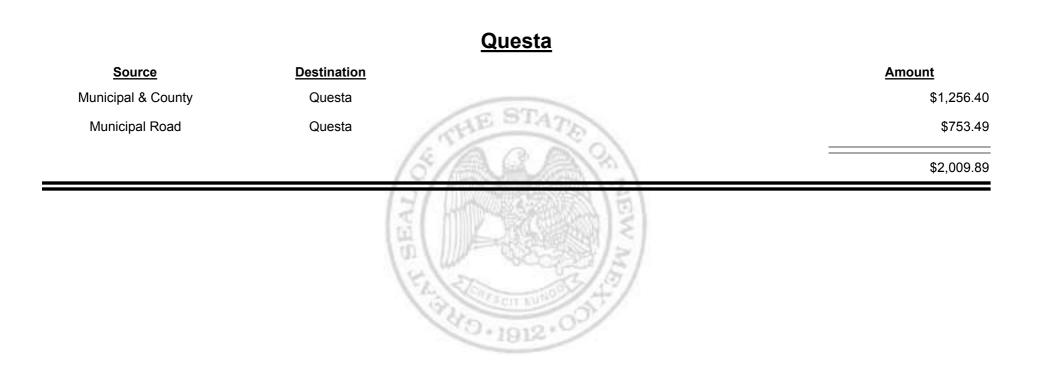

Report





**Combined Fuel Tax Distribution Report** 





Combined Fuel Tax Distribution Report

Revenue Period: Nov-2015

# SourceDestinationMunicipal & CountyEspanola (Rio Arriba & Santa<br/>Fe)\$17,894.84Municipal RoadEspanola (Rio Arriba & Santa<br/>Fe)\$11,697.64S29,592.48\$29,592.48



Combined Fuel Tax Distribution Report





**Combined Fuel Tax Distribution Report** 





**Combined Fuel Tax Distribution Report** 





**Combined Fuel Tax Distribution Report** 





**Combined Fuel Tax Distribution Report** 





**Combined Fuel Tax Distribution Report** 





Combined Fuel Tax Distribution Report





Combined Fuel Tax Distribution Report





**Combined Fuel Tax Distribution Report** 





**Combined Fuel Tax Distribution Report** 





Combined Fuel Tax Distribution Report





**Combined Fuel Tax Distribution Report** 





Combined Fuel Tax Distribution Report





Combined Fuel Tax Distribution Report





Combined Fuel Tax Distribution Report





Combined Fuel Tax Distribution Report





Combined Fuel Tax Distribution Report





Combined Fuel Tax Distribution Report





Combined Fuel Tax Distribution Report





Combined Fuel Tax Distribution Report





**Combined Fuel Tax Distribution Report** 





**Combined Fuel Tax Distribution Report** 





Combined Fuel Tax Distribution Report





Combined Fuel Tax Distribution Report





Combined Fuel Tax Distribution Report





Combined Fuel Tax Distribution Report





Combined Fuel Tax Distribution Report





Combined Fuel Tax Distribution Report





**Combined Fuel Tax Distribution Report** 





Co