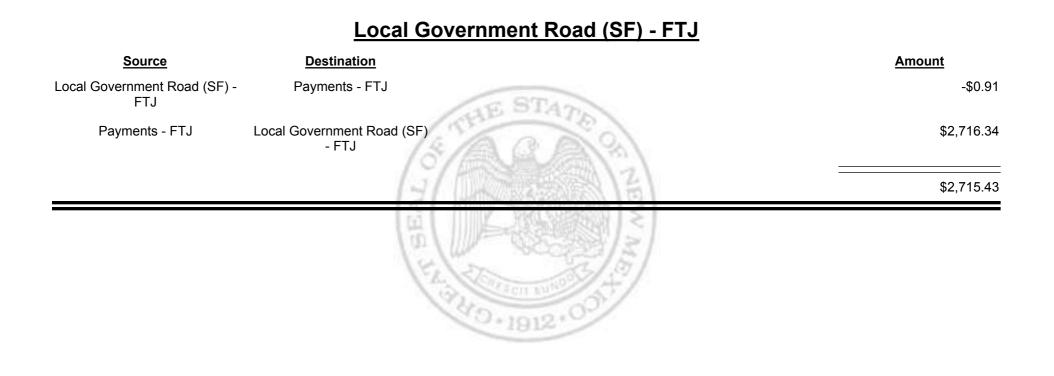

Combined Fuel Tax Distribution Report

| Payments - FTJ                      |                                     |              |  |  |
|-------------------------------------|-------------------------------------|--------------|--|--|
| Source                              | Destination                         | Amount       |  |  |
| Cash                                | Payments - FTJ                      | \$989,281.45 |  |  |
| Local Government Road (SF) -<br>FTJ | Payments - FTJ                      | \$0.91       |  |  |
| State Road (SF) - FTJ               | Payments - FTJ                      | \$8.68       |  |  |
| Payments - FTJ                      | Local Government Road (SF)<br>- FTJ | -\$2,716.34  |  |  |
| Payments - FTJ                      | Refunds - FTJ                       | -\$9.59      |  |  |
| Payments - FTJ                      | State Road (SF) - FTJ               | -\$25,816.64 |  |  |
|                                     |                                     | \$960,748.47 |  |  |
|                                     |                                     | 113.10       |  |  |