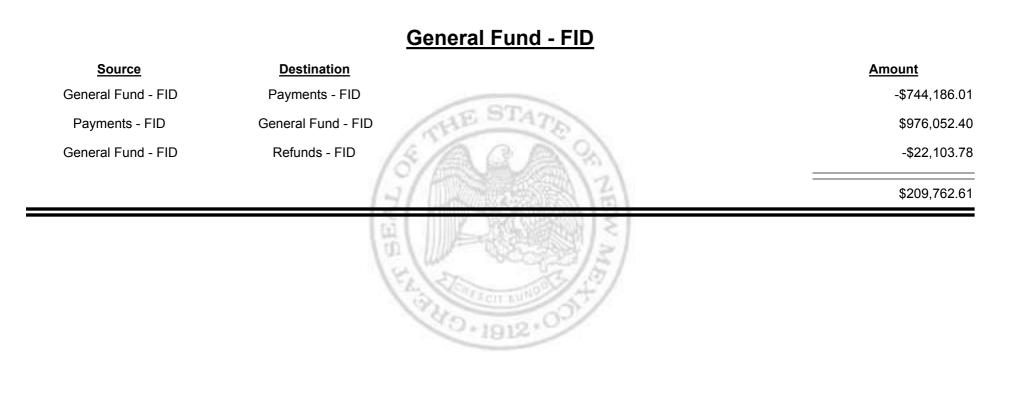

**Combined Fuel Tax Distribution Report** 

Combined Fuel Tax Distribution Report

Combined Fuel Tax Distribution Report

Revenue Period: Nov-2015

**Combined Fuel Tax Distribution Report** 

Combined Fuel Tax Distribution Report

Combined Fuel Tax Distribution Report

Combined Fuel Tax Distribution Report

Revenue Period: Nov-2015

| <u>Source</u>      | Destination                             | Amount      |
|--------------------|-----------------------------------------|-------------|
| Payments - FID     | Cash                                    | -\$23,297   |
| Cash               | Payments - FID                          | \$161,796   |
| General Fund - FID | Payments - FID                          | \$744,186   |
| Payments - FID     | General Fund - FID                      | -\$976,052  |
| Payments - FID     | Refunds - FID                           | -\$734,793. |
|                    | (3)())///////////////////////////////// | -\$828,160  |