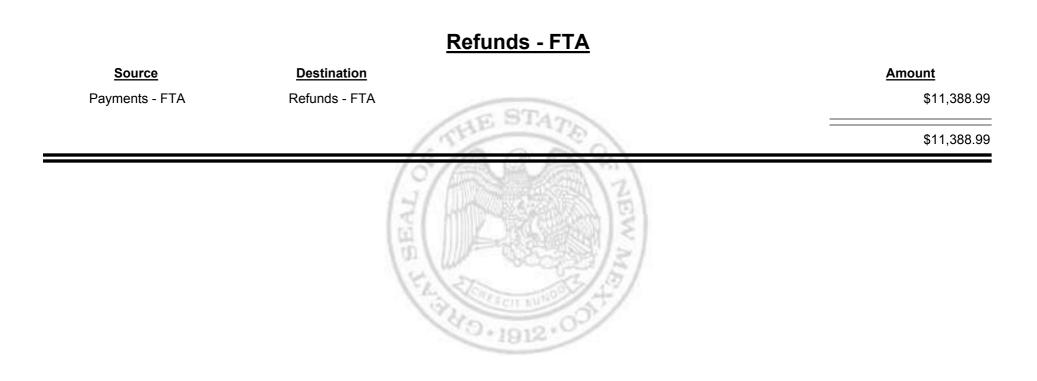

1912

Combined Fuel Tax Distribution Report

**Combined Fuel Tax Distribution Report** 

Combined Fuel Tax Distribution Report

Revenue Period: Nov-2015

| Payments - FTA                      |                                     |              |
|-------------------------------------|-------------------------------------|--------------|
| <u>Source</u>                       | <b>Destination</b>                  | Amount       |
| Payments - FTA                      | Cash                                | -\$27,148.23 |
| Cash                                | Payments - FTA                      | \$43,728.84  |
| Foreign Jurisdictions - FTA         | Payments - FTA                      | \$4.21       |
| General Fund - FTA                  | Payments - FTA                      | \$7,226.82   |
| Local Government Road (SF) -<br>FTA | Payments - FTA                      | \$481.46     |
| State Road (SF) - FTA               | Payments - FTA                      | \$1,782.72   |
| Payments - FTA                      | Foreign Jurisdictions - FTA         | -\$17,074.87 |
| Payments - FTA                      | General Fund - FTA                  | -\$859.66    |
| Payments - FTA                      | Local Government Road (SF)<br>- FTA | -\$472.53    |
| Payments - FTA                      | Refunds - FTA                       | -\$11,388.99 |
| Payments - FTA                      | State Road (SF) - FTA               | -\$7,238.78  |
|                                     |                                     | -\$10,959.01 |