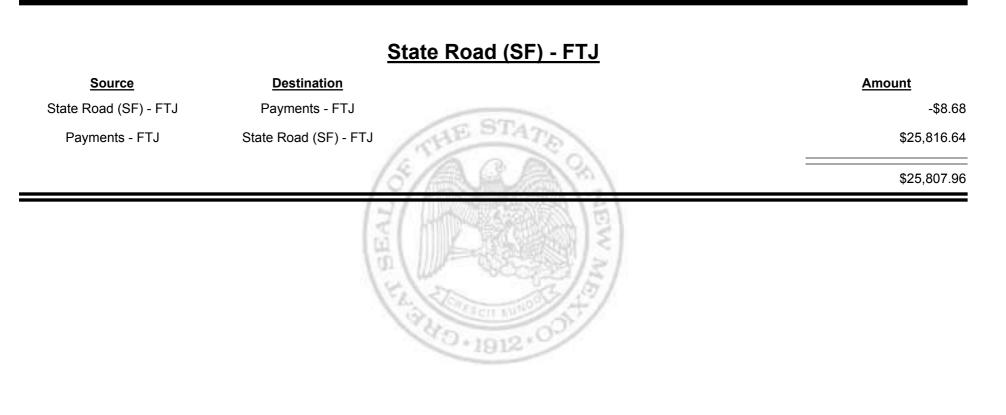

Combined Fuel Tax Distribution Report

| Payments - FTJ                      |                                     |              |  |  |
|-------------------------------------|-------------------------------------|--------------|--|--|
| Source                              | Destination                         | Amount       |  |  |
| Cash                                | Payments - FTJ                      | \$989,281.45 |  |  |
| Local Government Road (SF) -<br>FTJ | Payments - FTJ                      | \$0.91       |  |  |
| State Road (SF) - FTJ               | Payments - FTJ                      | \$8.68       |  |  |
| Payments - FTJ                      | Local Government Road (SF)<br>- FTJ | -\$2,716.34  |  |  |
| Payments - FTJ                      | Refunds - FTJ                       | -\$9.59      |  |  |
| Payments - FTJ                      | State Road (SF) - FTJ               | -\$25,816.64 |  |  |
|                                     |                                     | \$960,748.47 |  |  |
|                                     |                                     | 113.10       |  |  |