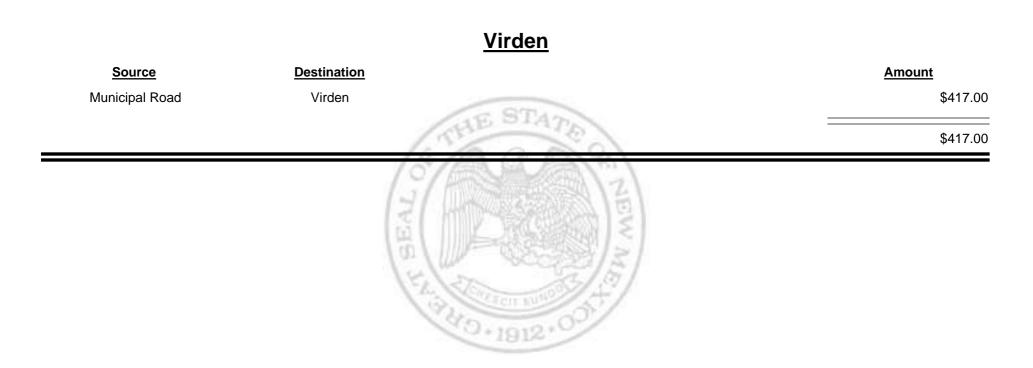

Combined Fuel Tax Distribution Report

Combined Fuel Tax Distribution Report

Combined Fuel Tax Distribution Report

Combined Fuel Tax Distribution Report

| <u>Source</u>      | Destination            | <u>Amount</u> |
|--------------------|------------------------|---------------|
| County Road        | Los Alamos City/County | \$4,103.03    |
| Municipal & County | Los Alamos City/County | \$14,844.16   |
| Municipal Road     | Los Alamos City/County | \$4,868.57    |
|                    | (SI CONTRACTOR SINCE)  | \$23,815.76   |
|                    | HAND THE CONTRACT OF   |               |