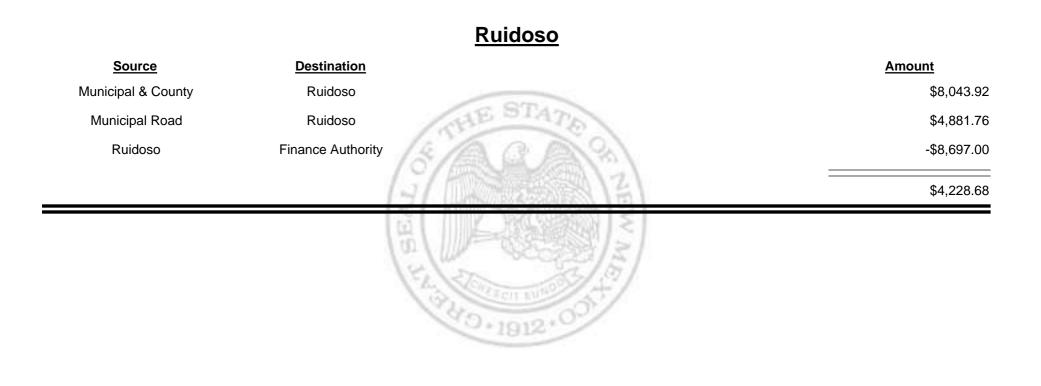

Combined Fuel Tax Distribution Report

Combined Fuel Tax Distribution Report

Combined Fuel Tax Distribution Report

Combined Fuel Tax Distribution Report

| <u>Source</u>      | Destination            | <u>Amount</u> |
|--------------------|------------------------|---------------|
| County Road        | Los Alamos City/County | \$4,103.03    |
| Municipal & County | Los Alamos City/County | \$14,844.16   |
| Municipal Road     | Los Alamos City/County | \$4,868.57    |
|                    | (SI CONTRACTOR SINCE)  | \$23,815.76   |
|                    | HAND THE CONTRACT OF   |               |