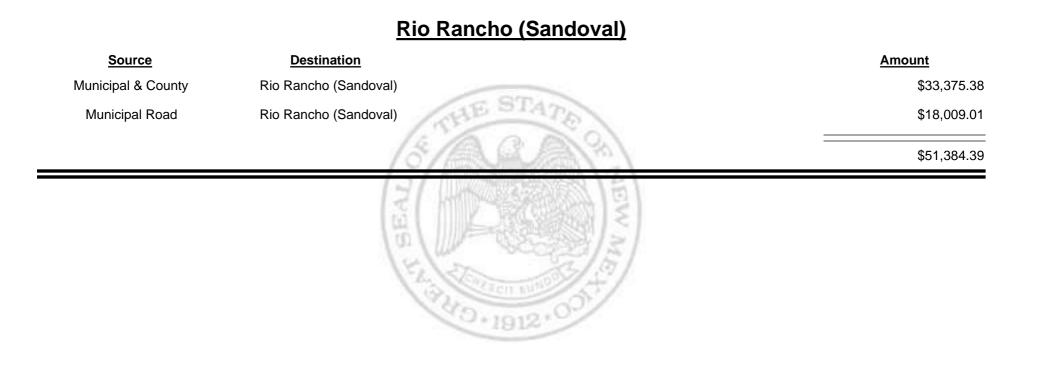

Combined Fuel Tax Distribution Report

Combined Fuel Tax Distribution Report

Combined Fuel Tax Distribution Report

Combined Fuel Tax Distribution Report

| <u>Source</u>      | Destination            | <u>Amount</u> |
|--------------------|------------------------|---------------|
| County Road        | Los Alamos City/County | \$4,103.03    |
| Municipal & County | Los Alamos City/County | \$14,844.16   |
| Municipal Road     | Los Alamos City/County | \$4,868.57    |
|                    | (SI CONTRACTOR SINCE)  | \$23,815.76   |
|                    | HAND THE CONTRACT OF   |               |