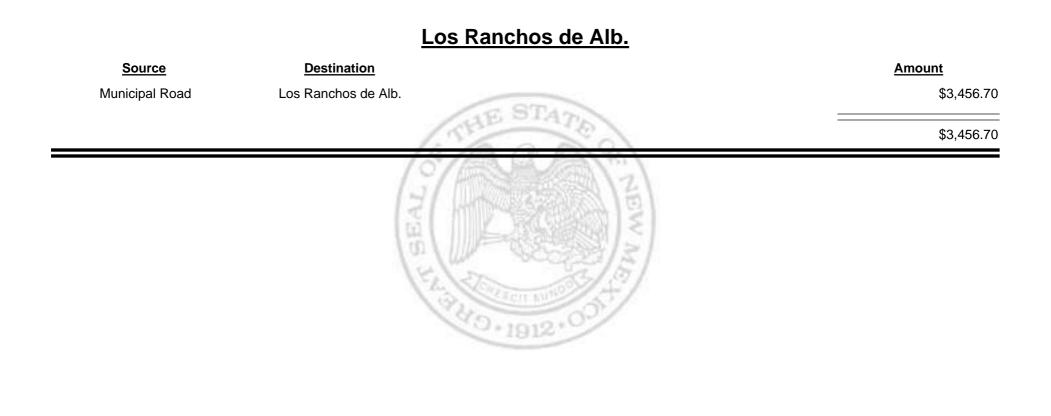

Combined Fuel Tax Distribution Report

Combined Fuel Tax Distribution Report

Combined Fuel Tax Distribution Report

Combined Fuel Tax Distribution Report

| <u>Source</u>      | Destination            | <u>Amount</u> |
|--------------------|------------------------|---------------|
| County Road        | Los Alamos City/County | \$4,103.03    |
| Municipal & County | Los Alamos City/County | \$14,844.16   |
| Municipal Road     | Los Alamos City/County | \$4,868.57    |
|                    | (SI CONTRACTOR SINCE)  | \$23,815.76   |
|                    | HAND THE CONTRACT OF   |               |