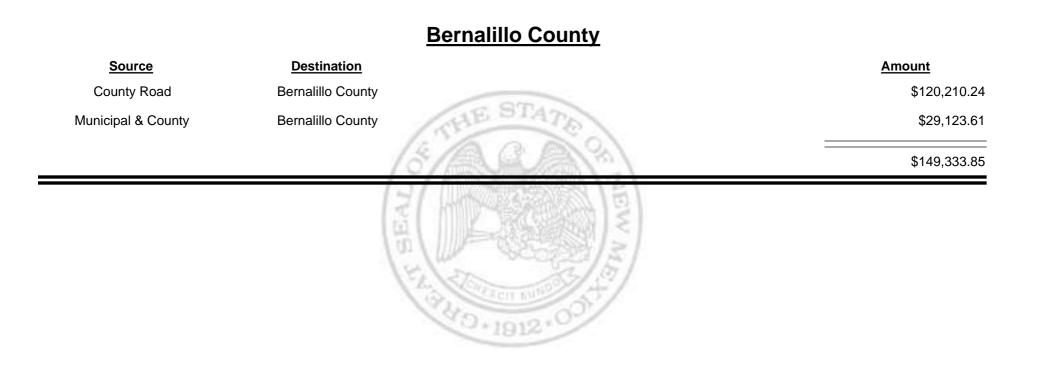

Combined Fuel Tax Distribution Report

Combined Fuel Tax Distribution Report

Combined Fuel Tax Distribution Report

Combined Fuel Tax Distribution Report

| <u>Source</u>      | Destination            | <u>Amount</u> |
|--------------------|------------------------|---------------|
| County Road        | Los Alamos City/County | \$4,103.03    |
| Municipal & County | Los Alamos City/County | \$14,844.16   |
| Municipal Road     | Los Alamos City/County | \$4,868.57    |
|                    | (SI CONTRACTOR SINCE)  | \$23,815.76   |
|                    | HAND THE CONTRACT OF   |               |