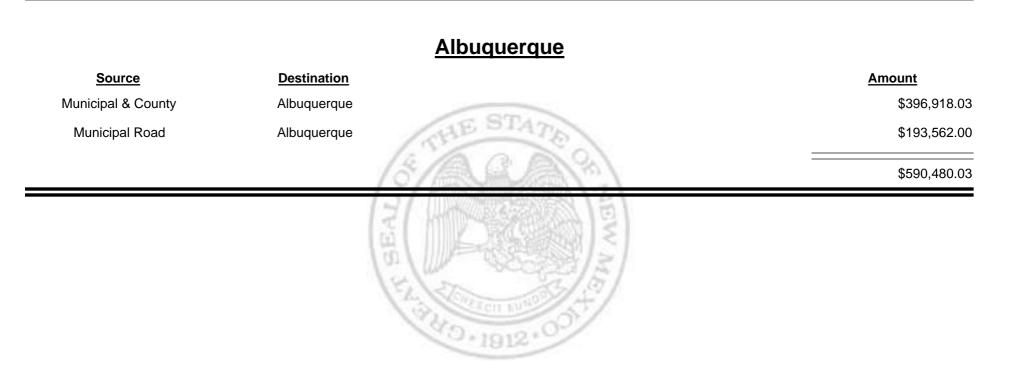

Combined Fuel Tax Distribution Report

Combined Fuel Tax Distribution Report

Combined Fuel Tax Distribution Report

Combined Fuel Tax Distribution Report

| <u>Source</u>      | Destination            | <u>Amount</u> |
|--------------------|------------------------|---------------|
| County Road        | Los Alamos City/County | \$4,103.03    |
| Municipal & County | Los Alamos City/County | \$14,844.16   |
| Municipal Road     | Los Alamos City/County | \$4,868.57    |
|                    | (SI CONTRACTOR SINCE)  | \$23,815.76   |
|                    | HAND THE CONTRACT OF   |               |