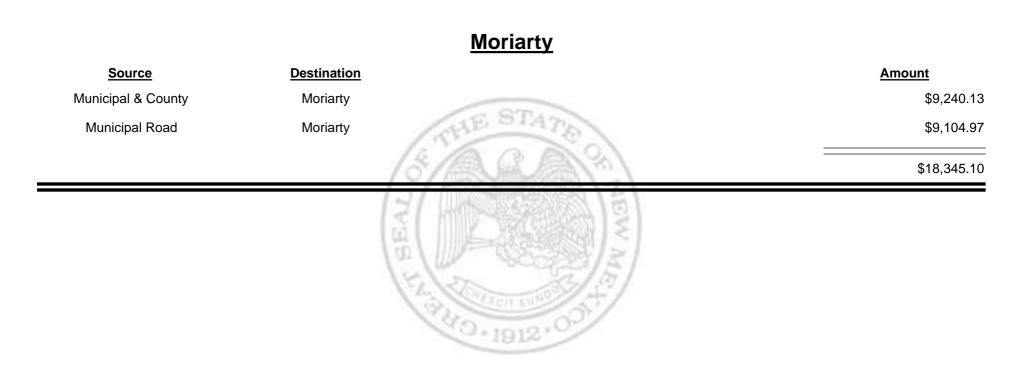

Combined Fuel Tax Distribution Report

Combined Fuel Tax Distribution Report

Combined Fuel Tax Distribution Report

Combined Fuel Tax Distribution Report

| <u>Source</u>      | Destination            | <u>Amount</u> |
|--------------------|------------------------|---------------|
| County Road        | Los Alamos City/County | \$4,103.03    |
| Municipal & County | Los Alamos City/County | \$14,844.16   |
| Municipal Road     | Los Alamos City/County | \$4,868.57    |
|                    | (SI CONTRACTOR SINCE)  | \$23,815.76   |
|                    | HAND THE CONTRACT OF   |               |