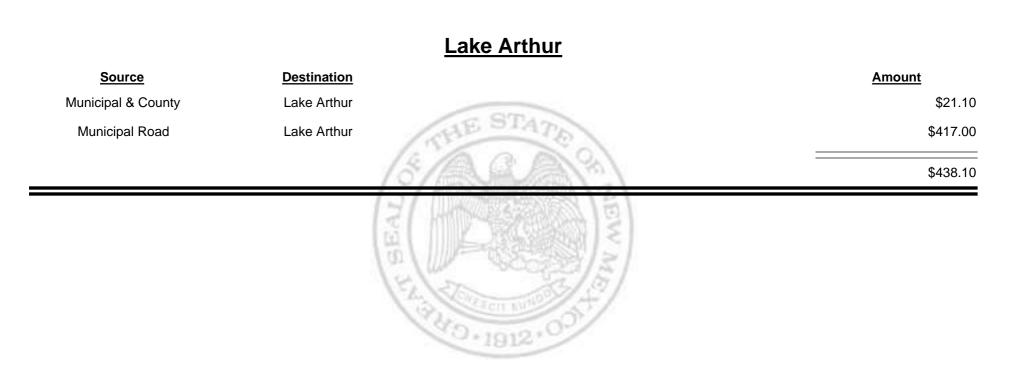

Combined Fuel Tax Distribution Report

Combined Fuel Tax Distribution Report

Combined Fuel Tax Distribution Report

Combined Fuel Tax Distribution Report

| <u>Source</u>      | Destination            | <u>Amount</u> |
|--------------------|------------------------|---------------|
| County Road        | Los Alamos City/County | \$4,103.03    |
| Municipal & County | Los Alamos City/County | \$14,844.16   |
| Municipal Road     | Los Alamos City/County | \$4,868.57    |
|                    | (SI CONTRACTOR SINCE)  | \$23,815.76   |
|                    | HAND THE CONTRACT OF   |               |