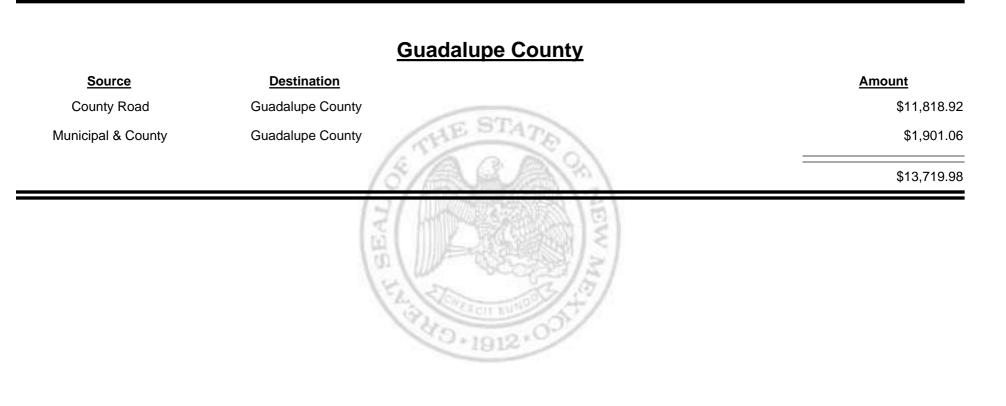

Combined Fuel Tax Distribution Report

Combined Fuel Tax Distribution Report

Combined Fuel Tax Distribution Report

Combined Fuel Tax Distribution Report

| <u>Source</u>      | Destination            | <u>Amount</u> |
|--------------------|------------------------|---------------|
| County Road        | Los Alamos City/County | \$4,103.03    |
| Municipal & County | Los Alamos City/County | \$14,844.16   |
| Municipal Road     | Los Alamos City/County | \$4,868.57    |
|                    | (SI CONTRACTOR SINCE)  | \$23,815.76   |
|                    | HAND THE CONTRACT OF   |               |