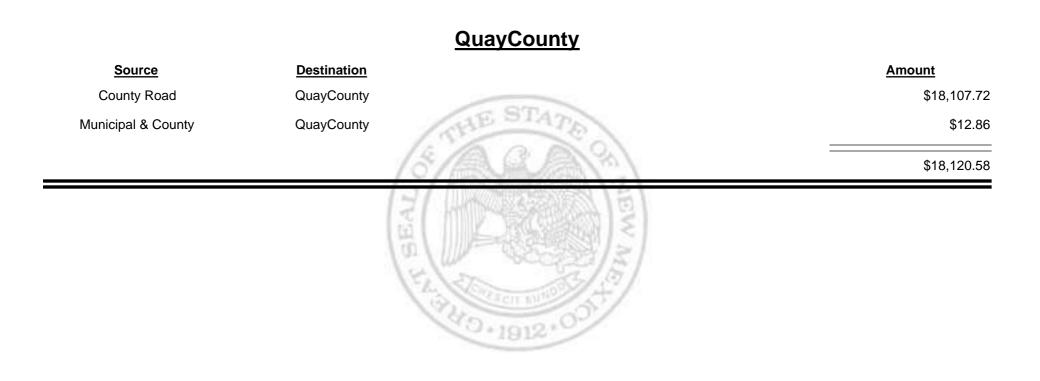

Combined Fuel Tax Distribution Report

Combined Fuel Tax Distribution Report

Combined Fuel Tax Distribution Report

Combined Fuel Tax Distribution Report

| <u>Source</u>      | Destination            | <u>Amount</u> |
|--------------------|------------------------|---------------|
| County Road        | Los Alamos City/County | \$4,103.03    |
| Municipal & County | Los Alamos City/County | \$14,844.16   |
| Municipal Road     | Los Alamos City/County | \$4,868.57    |
|                    | (SI CONTRACTOR SINCE)  | \$23,815.76   |
|                    | HAND THE CONTRACT OF   |               |