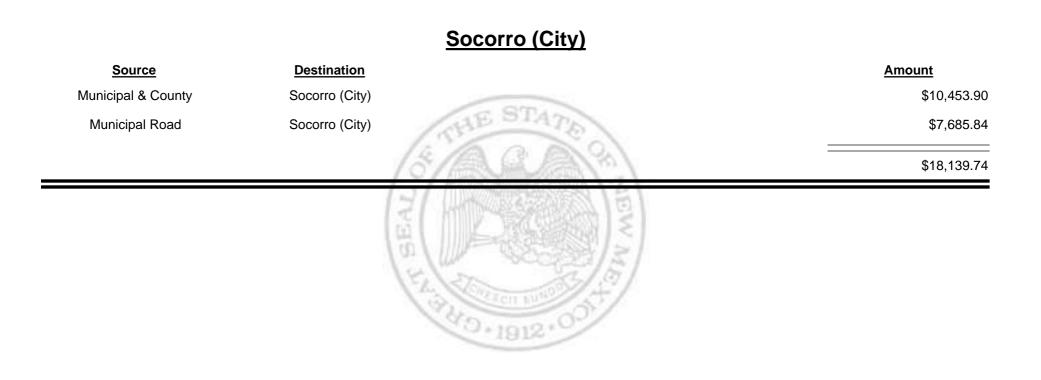

Combined Fuel Tax Distribution Report

Combined Fuel Tax Distribution Report

Combined Fuel Tax Distribution Report

Combined Fuel Tax Distribution Report

| <u>Source</u>      | Destination            | <u>Amount</u> |
|--------------------|------------------------|---------------|
| County Road        | Los Alamos City/County | \$4,103.03    |
| Municipal & County | Los Alamos City/County | \$14,844.16   |
| Municipal Road     | Los Alamos City/County | \$4,868.57    |
|                    | (SI CONTRACTOR SINCE)  | \$23,815.76   |
|                    | HAND THE CONTRACT OF   |               |