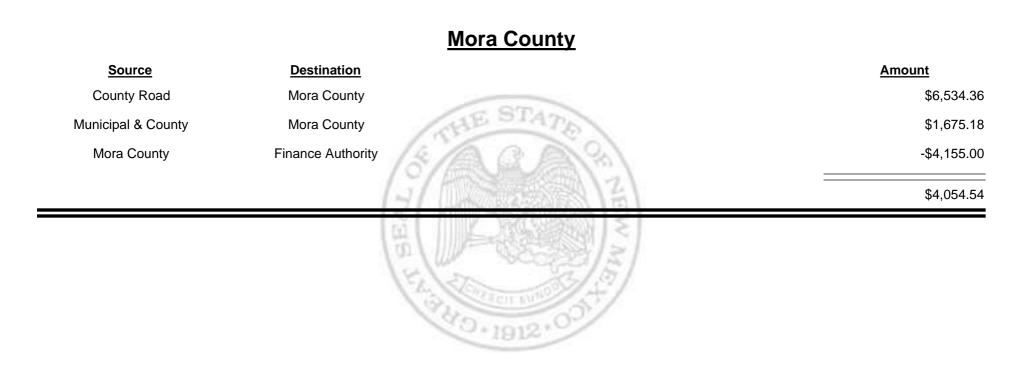

**Combined Fuel Tax Distribution Report** 

Combined Fuel Tax Distribution Report

**Combined Fuel Tax Distribution Report** 

Combined Fuel Tax Distribution Report

| Source             | Destination        | Amount        |
|--------------------|--------------------|---------------|
| Cash               | Payments - FID     | \$37,588.3    |
| General Fund - FID | Payments - FID     | \$472,640.87  |
| Refunds - FID      | Payments - FID     | \$44.00       |
| Payments - FID     | General Fund - FID | -\$173,862.63 |
| Payments - FID     | Refunds - FID      | -\$581,902.15 |
|                    | (3)())=            | -\$245,491.62 |