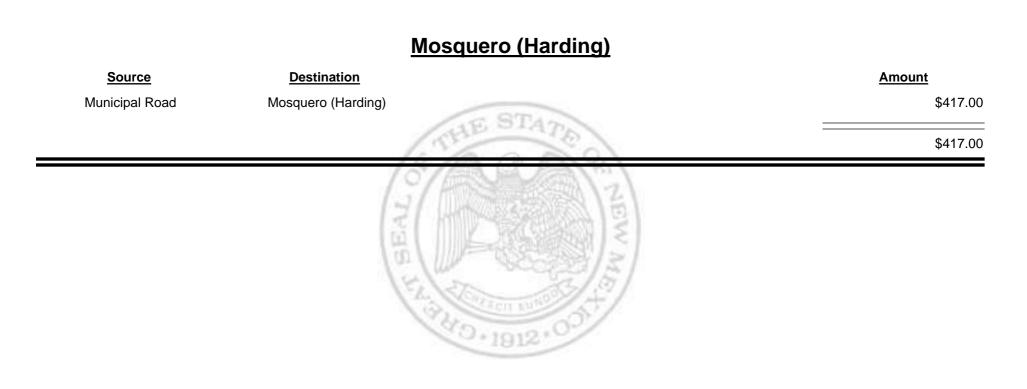

Combined Fuel Tax Distribution Report

|                    | <b>General Fund - FID</b>               |               |
|--------------------|-----------------------------------------|---------------|
| Source             | Destination                             | Amount        |
| General Fund - FID | Payments - FID                          | -\$472,640.87 |
| Payments - FID     | General Fund - FID                      | \$173,862.63  |
| Refunds - FID      | General Fund - FID                      | \$830.49      |
| General Fund - FID | Refunds - FID                           | -\$68,333.00  |
|                    |                                         | -\$366,280.75 |
|                    | 4 1 1 1 1 1 1 1 1 1 1 1 1 1 1 1 1 1 1 1 |               |