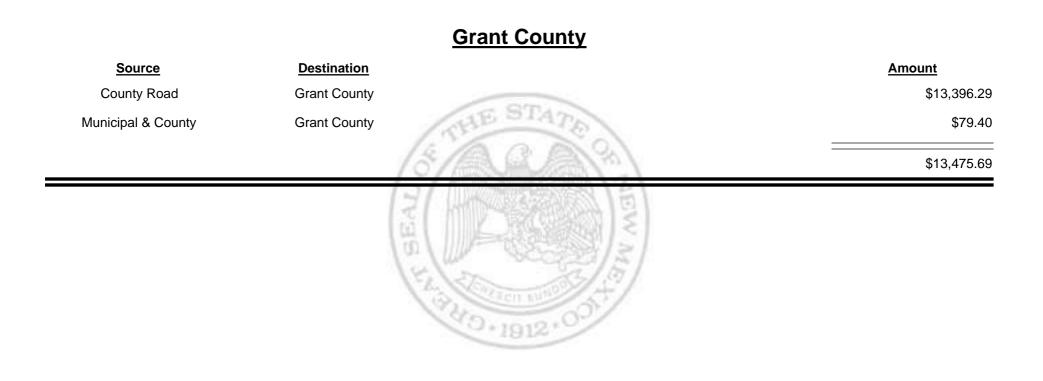

Combined Fuel Tax Distribution Report

Combined Fuel Tax Distribution Report

Combined Fuel Tax Distribution Report

Combined Fuel Tax Distribution Report

| <u>Source</u>      | Destination            | <u>Amount</u> |
|--------------------|------------------------|---------------|
| County Road        | Los Alamos City/County | \$4,103.03    |
| Municipal & County | Los Alamos City/County | \$14,844.16   |
| Municipal Road     | Los Alamos City/County | \$4,868.57    |
|                    | (SI CONTRACTOR SINCE)  | \$23,815.76   |
|                    | HAND THE CONTRACT OF   |               |