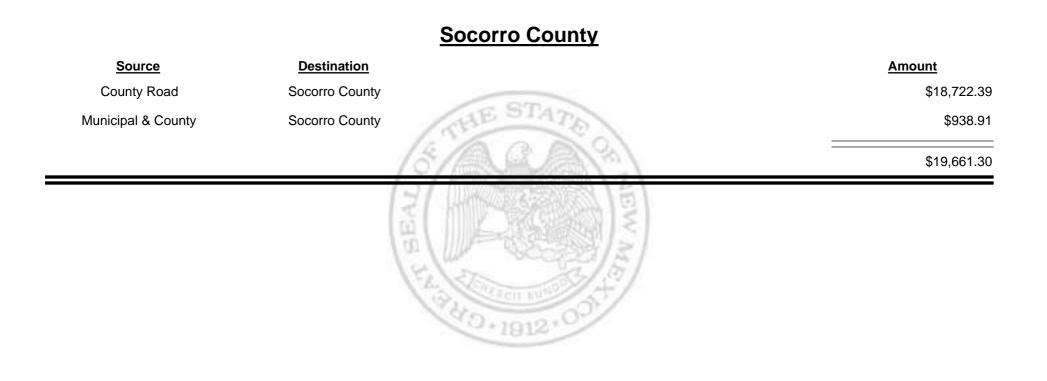

Combined Fuel Tax Distribution Report

Combined Fuel Tax Distribution Report

Combined Fuel Tax Distribution Report

Combined Fuel Tax Distribution Report

| <u>Source</u>      | Destination            | <u>Amount</u> |
|--------------------|------------------------|---------------|
| County Road        | Los Alamos City/County | \$4,103.03    |
| Municipal & County | Los Alamos City/County | \$14,844.16   |
| Municipal Road     | Los Alamos City/County | \$4,868.57    |
|                    | (SI CONTRACTOR SINCE)  | \$23,815.76   |
|                    | HAND THE CONTRACT OF   |               |