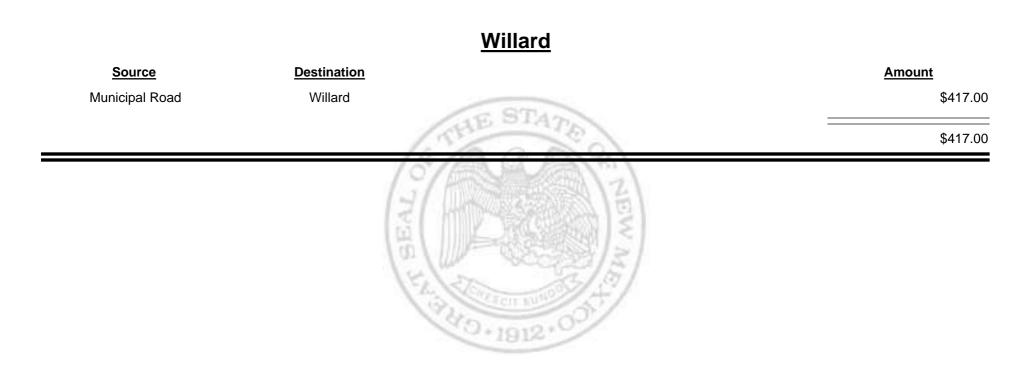

Combined Fuel Tax Distribution Report

Combined Fuel Tax Distribution Report

Combined Fuel Tax Distribution Report

Combined Fuel Tax Distribution Report

| <u>Source</u>      | Destination            | <u>Amount</u> |
|--------------------|------------------------|---------------|
| County Road        | Los Alamos City/County | \$4,103.03    |
| Municipal & County | Los Alamos City/County | \$14,844.16   |
| Municipal Road     | Los Alamos City/County | \$4,868.57    |
|                    | (SI CONTRACTOR SINCE)  | \$23,815.76   |
|                    | HAND THE CONTRACT OF   |               |