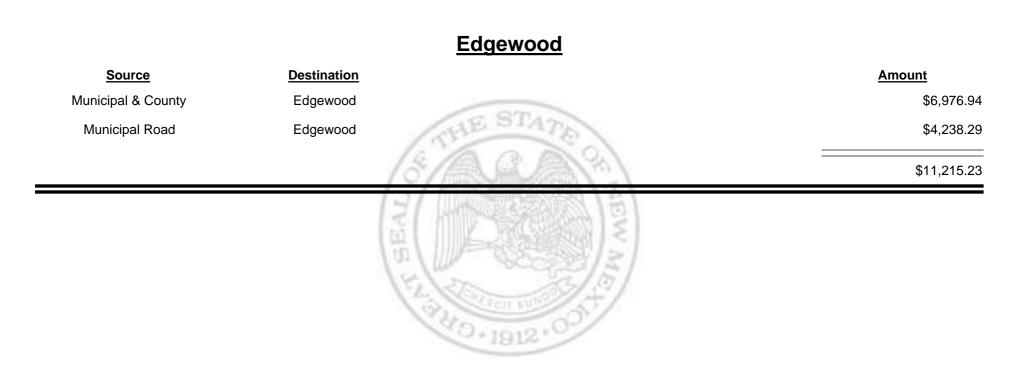

Combined Fuel Tax Distribution Report

Combined Fuel Tax Distribution Report

Combined Fuel Tax Distribution Report

Combined Fuel Tax Distribution Report

| <u>Source</u>      | Destination            | <u>Amount</u> |
|--------------------|------------------------|---------------|
| County Road        | Los Alamos City/County | \$4,103.03    |
| Municipal & County | Los Alamos City/County | \$14,844.16   |
| Municipal Road     | Los Alamos City/County | \$4,868.57    |
|                    | (SI CONTRACTOR SINCE)  | \$23,815.76   |
|                    | HAND THE CONTRACT OF   |               |