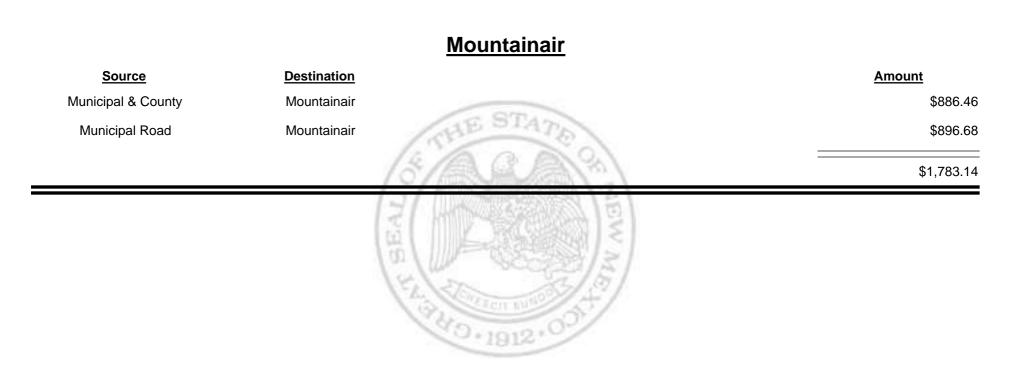

Combined Fuel Tax Distribution Report

Combined Fuel Tax Distribution Report

Combined Fuel Tax Distribution Report

Combined Fuel Tax Distribution Report

| <u>Source</u>      | Destination            | <u>Amount</u> |
|--------------------|------------------------|---------------|
| County Road        | Los Alamos City/County | \$4,103.03    |
| Municipal & County | Los Alamos City/County | \$14,844.16   |
| Municipal Road     | Los Alamos City/County | \$4,868.57    |
|                    | (SI CONTRACTOR SINCE)  | \$23,815.76   |
|                    | HAND THE CONTRACT OF   |               |