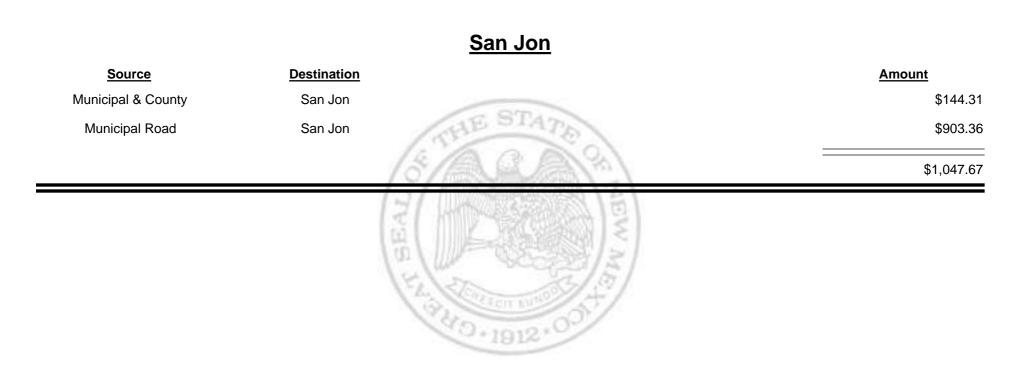

Combined Fuel Tax Distribution Report

Combined Fuel Tax Distribution Report

Combined Fuel Tax Distribution Report

Combined Fuel Tax Distribution Report

| <u>Source</u>      | Destination            | <u>Amount</u> |
|--------------------|------------------------|---------------|
| County Road        | Los Alamos City/County | \$4,103.03    |
| Municipal & County | Los Alamos City/County | \$14,844.16   |
| Municipal Road     | Los Alamos City/County | \$4,868.57    |
|                    | (SI CONTRACTOR SINCE)  | \$23,815.76   |
|                    | HAND THE CONTRACT OF   |               |