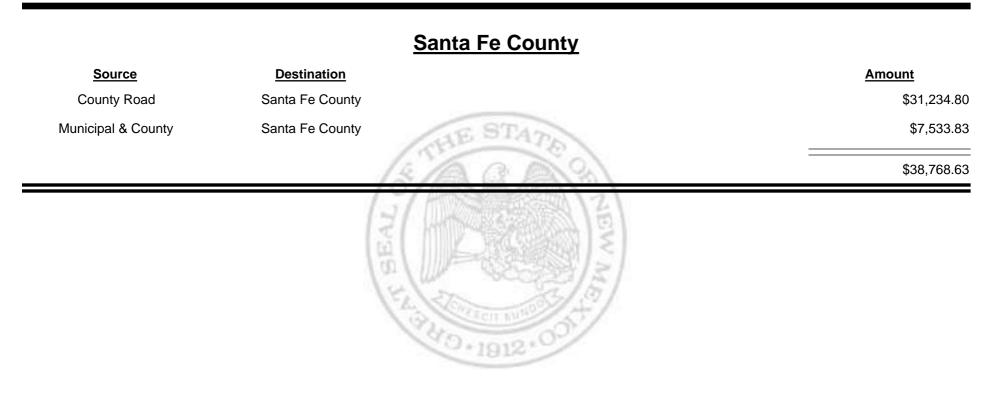

Combined Fuel Tax Distribution Report

Combined Fuel Tax Distribution Report

Combined Fuel Tax Distribution Report

Combined Fuel Tax Distribution Report

| <u>Source</u>      | Destination            | <u>Amount</u> |
|--------------------|------------------------|---------------|
| County Road        | Los Alamos City/County | \$4,103.03    |
| Municipal & County | Los Alamos City/County | \$14,844.16   |
| Municipal Road     | Los Alamos City/County | \$4,868.57    |
|                    | (SI CONTRACTOR SINCE)  | \$23,815.76   |
|                    | HAND THE CONTRACT OF   |               |