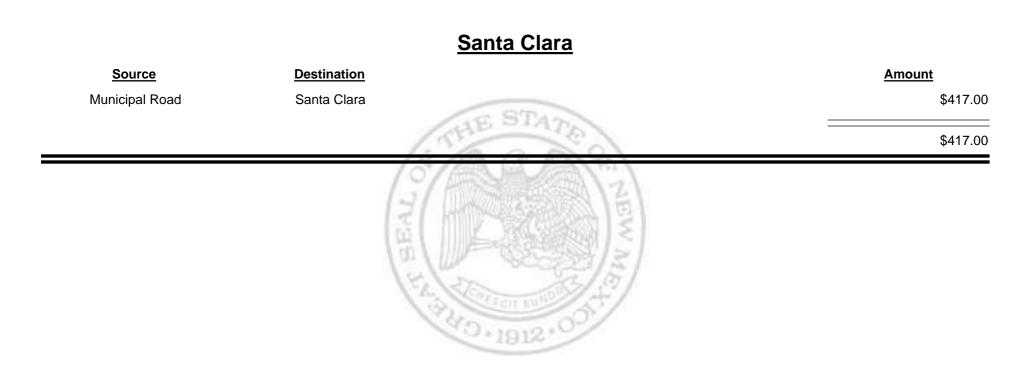

Combined Fuel Tax Distribution Report

Combined Fuel Tax Distribution Report

Combined Fuel Tax Distribution Report

Combined Fuel Tax Distribution Report

| <u>Source</u>      | Destination            | <u>Amount</u> |
|--------------------|------------------------|---------------|
| County Road        | Los Alamos City/County | \$4,103.03    |
| Municipal & County | Los Alamos City/County | \$14,844.16   |
| Municipal Road     | Los Alamos City/County | \$4,868.57    |
|                    | (SI CONTRACTOR SINCE)  | \$23,815.76   |
|                    | HAND THE CONTRACT OF   |               |