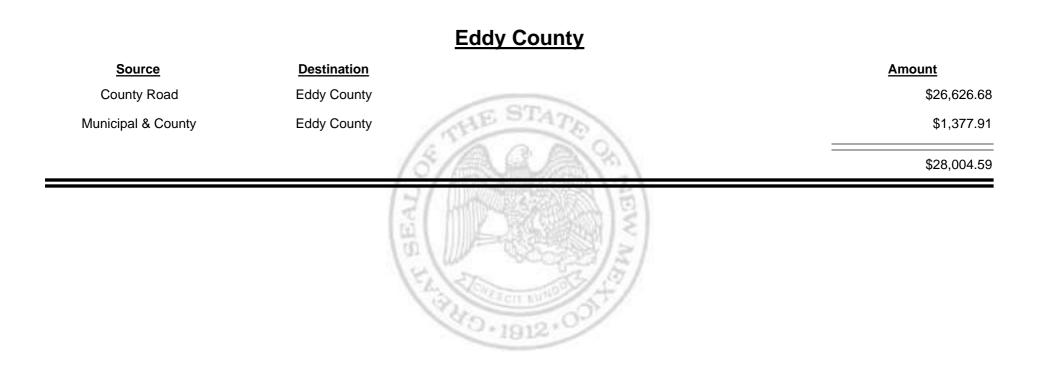

Combined Fuel Tax Distribution Report

Combined Fuel Tax Distribution Report

Combined Fuel Tax Distribution Report

Combined Fuel Tax Distribution Report

| <u>Source</u>      | Destination            | <u>Amount</u> |
|--------------------|------------------------|---------------|
| County Road        | Los Alamos City/County | \$4,103.03    |
| Municipal & County | Los Alamos City/County | \$14,844.16   |
| Municipal Road     | Los Alamos City/County | \$4,868.57    |
|                    | (SI CONTRACTOR SINCE)  | \$23,815.76   |
|                    | HAND THE CONTRACT OF   |               |