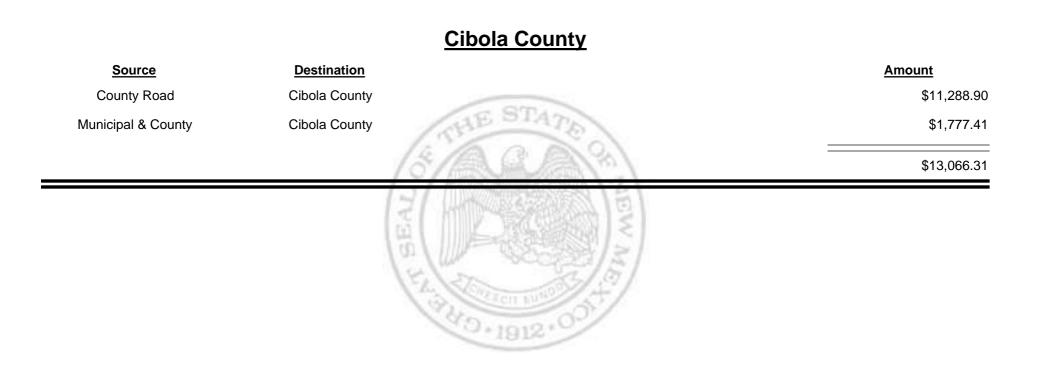

Combined Fuel Tax Distribution Report

| <u>Source</u>      | Destination                                | Amount       |
|--------------------|--------------------------------------------|--------------|
| Refunds - FID      | Payments - FID                             | -\$44.00     |
| Refunds - FID      | General Fund - FID                         | -\$830.49    |
| Payments - FID     | Refunds - FID                              | \$581,902.19 |
| General Fund - FID | Refunds - FID                              | \$68,333.00  |
|                    |                                            | \$649,360.70 |
|                    | LE AND |              |