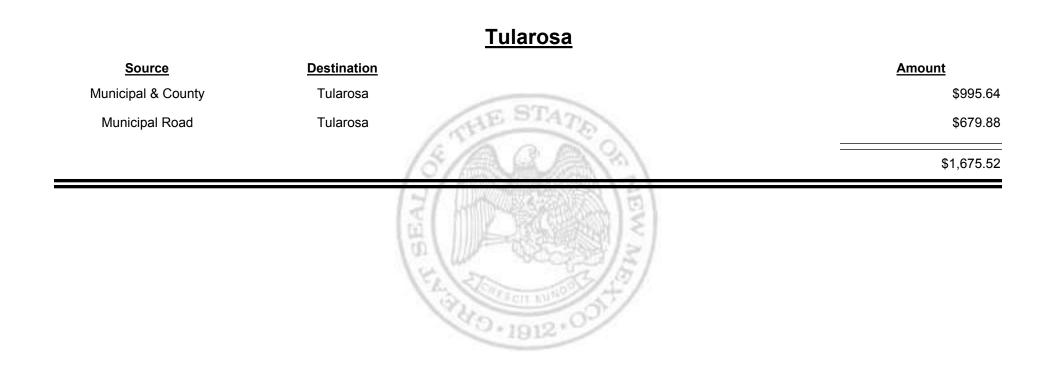

# SourceDestinationAmountMunicipal & CountyTruth or Consequences\$2,476.09Municipal RoadTruth or Consequences\$1,594.70\$4,070.79\$4,070.79

Combined Fuel Tax Distribution Report

TAXATION REVENUE Combined Fuel Tax Distribution Report