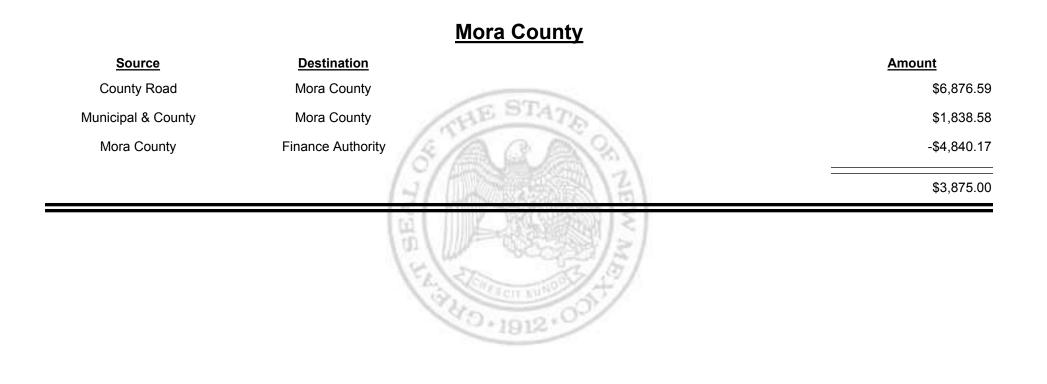

# Source Destination Amount Municipal & County Corrales (Sandoval & Bernalillo) \$969.86 Municipal Road Corrales (Sandoval & Bernalillo) \$417.00 Municipal Road Sandoval & Bernalillo) \$1,386.86

Combined Fuel Tax Distribution Report