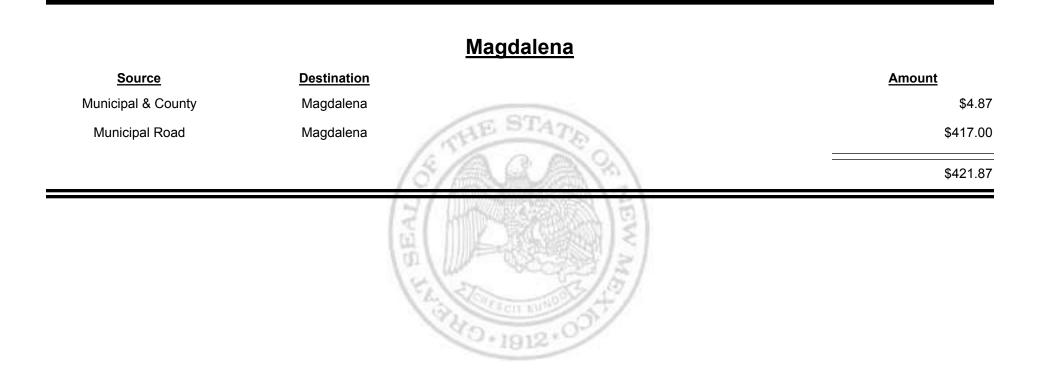

# Source Destination Amount Municipal & County Mosquero (Harding & San Miguel) \$10.81 Municipal Road Mosquero (Harding & San Miguel) \$417.00 State \$427.81

Combined Fuel Tax Distribution Report

Revenue Period: Oct-2016