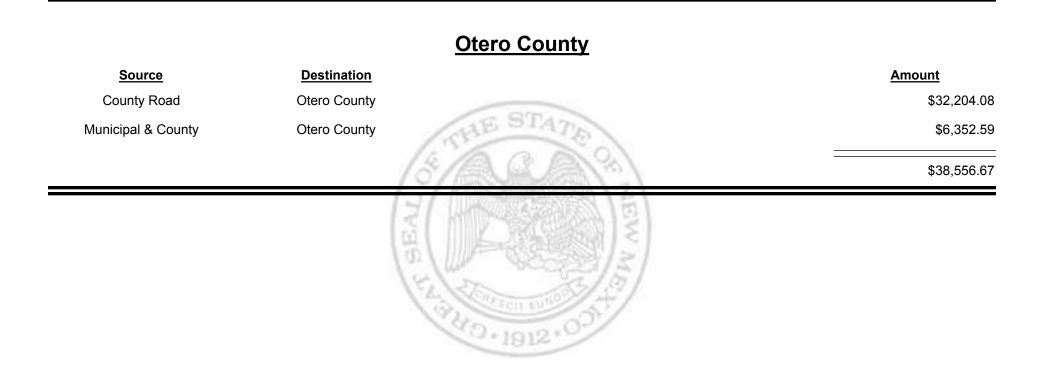

# SourceDestinationAmountMunicipal & CountyTruth or Consequences\$2,476.09Municipal RoadTruth or Consequences\$1,594.70\$4,070.79\$4,070.79

Combined Fuel Tax Distribution Report

TAXATION REVENUE Combined Fuel Tax Distribution Report