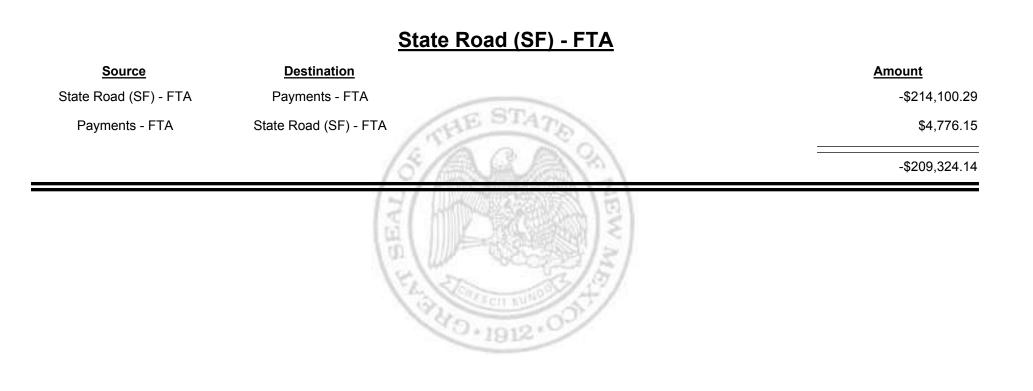

Combined Fuel Tax Distribution Report

Combined Fuel Tax Distribution Report

| Source                              | <b>Destination</b>                  | Payments - FTA <u>Amount</u> |
|-------------------------------------|-------------------------------------|------------------------------|
| Cash                                | Payments - FTA                      | \$154,293.70                 |
| General Fund - FTA                  | Payments - FTA                      | \$3,282.99                   |
| Local Government Road (SF) -<br>FTA | Payments - FTA                      | \$23,441.75                  |
| Refunds - FTA                       | Payments - FTA                      | \$823.32                     |
| State Road (SF) - FTA               | Payments - FTA                      | \$214,100.29                 |
| Payments - FTA                      | Foreign Jurisdictions - FTA         | -\$309,430.52                |
| Payments - FTA                      | General Fund - FTA                  | -\$2,337.32                  |
| Payments - FTA                      | Local Government Road (SF)<br>- FTA | -\$299.22                    |
| Payments - FTA                      | Refunds - FTA                       | -\$3,587.08                  |
| Payments - FTA                      | State Road (SF) - FTA               | -\$4,776.15                  |
|                                     |                                     | \$75,511.76                  |