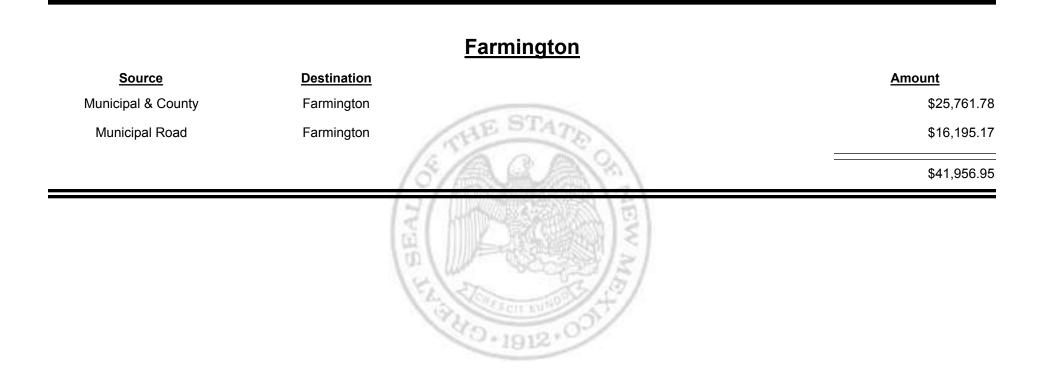

# Source Destination Amount Municipal & County Mosquero (Harding & San Miguel) \$10.81 Municipal Road Mosquero (Harding & San Miguel) \$417.00 State \$427.81

Combined Fuel Tax Distribution Report

Revenue Period: Oct-2016