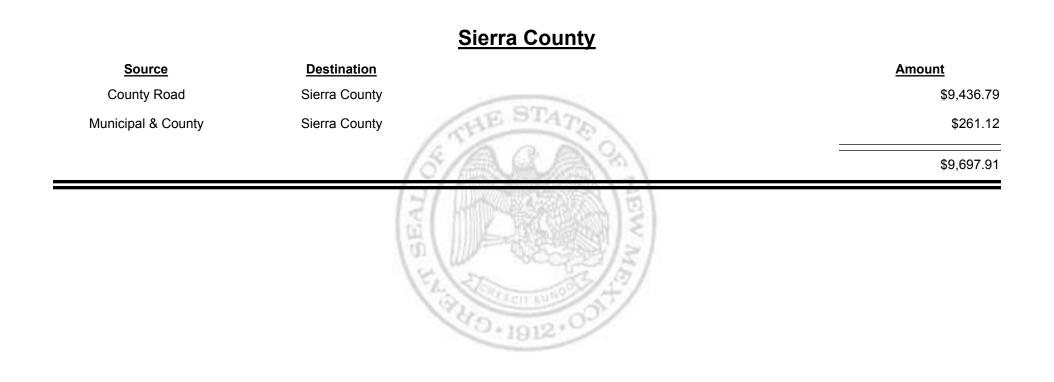

# SourceDestinationAmountMunicipal & CountyTruth or Consequences\$2,476.09Municipal RoadTruth or Consequences\$1,594.70\$4,070.79\$4,070.79

Combined Fuel Tax Distribution Report

TAXATION REVENUE Combined Fuel Tax Distribution Report