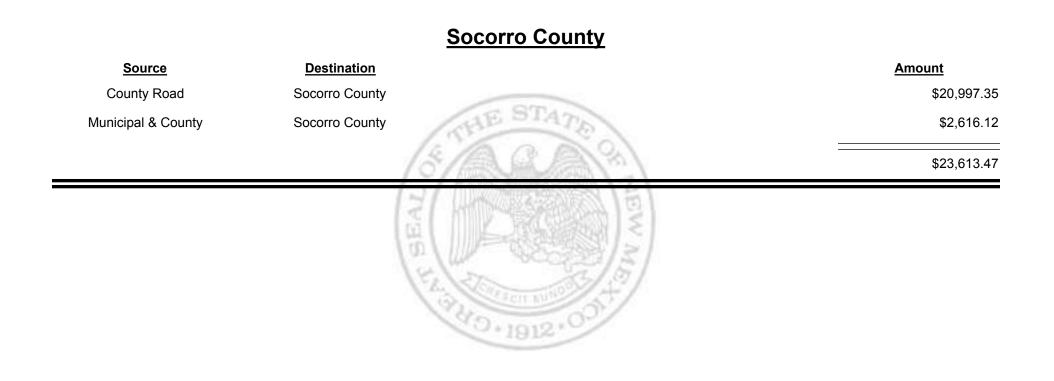

# SourceDestinationAmountMunicipal & CountyTruth or Consequences\$2,476.09Municipal RoadTruth or Consequences\$1,594.70\$4,070.79\$4,070.79

Combined Fuel Tax Distribution Report

TAXATION REVENUE Combined Fuel Tax Distribution Report