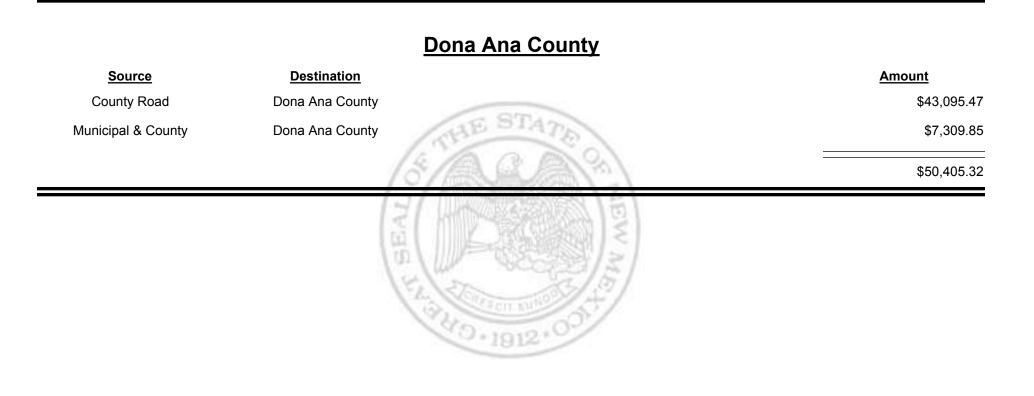

# Source Destination Amount Municipal & County Espanola (Rio Arriba & Santa Fe) \$21,138.00 Municipal Road Espanola (Rio Arriba & Santa Fe) \$10,731.13 Source \$31,869.13

**Combined Fuel Tax Distribution Report** 