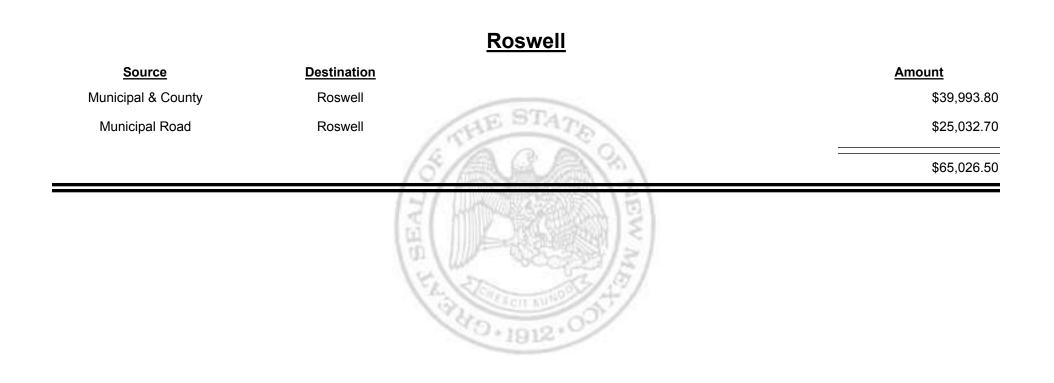

# Source Destination Amount Municipal & County Corrales (Sandoval & Bernalillo) \$969.86 Municipal Road Corrales (Sandoval & Bernalillo) \$417.00 Municipal Road Sandoval & Bernalillo) \$1,386.86

Combined Fuel Tax Distribution Report