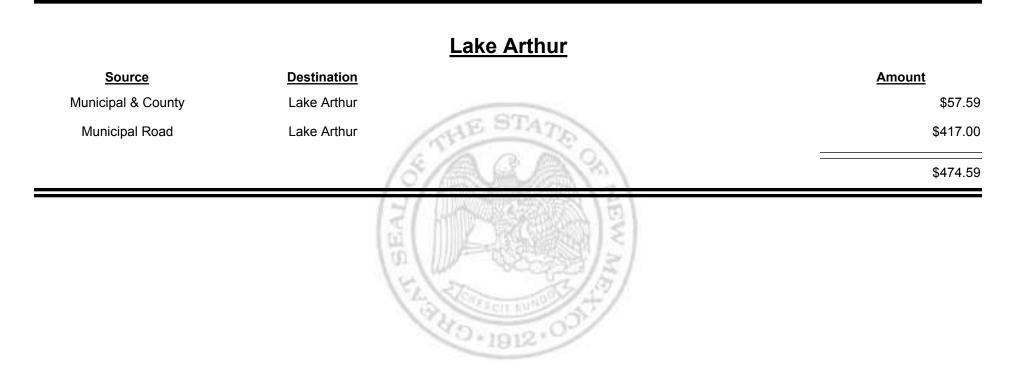

# Source Destination Amount Municipal & County Espanola (Rio Arriba & Santa Fe) \$21,138.00 Municipal Road Espanola (Rio Arriba & Santa Fe) \$10,731.13 Source \$31,869.13

**Combined Fuel Tax Distribution Report** 