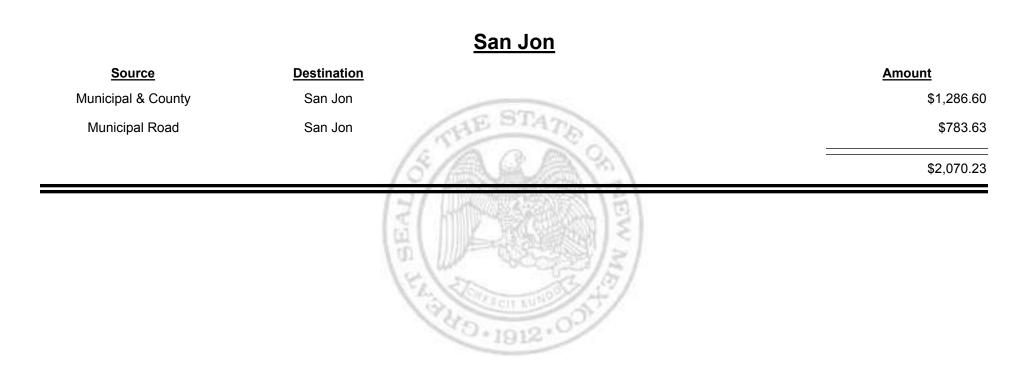

# Source Destination Amount Municipal & County Espanola (Rio Arriba & Santa Fe) \$21,138.00 Municipal Road Espanola (Rio Arriba & Santa Fe) \$10,731.13 Source \$31,869.13

**Combined Fuel Tax Distribution Report** 