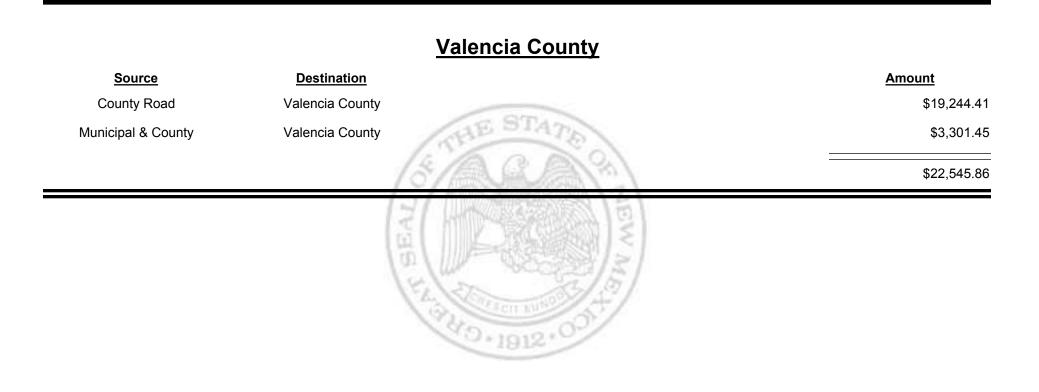

# Source Destination Amount Municipal & County Mosquero (Harding & San Miguel) \$10.81 Municipal Road Mosquero (Harding & San Miguel) \$417.00 State \$427.81

Combined Fuel Tax Distribution Report

Revenue Period: Oct-2016