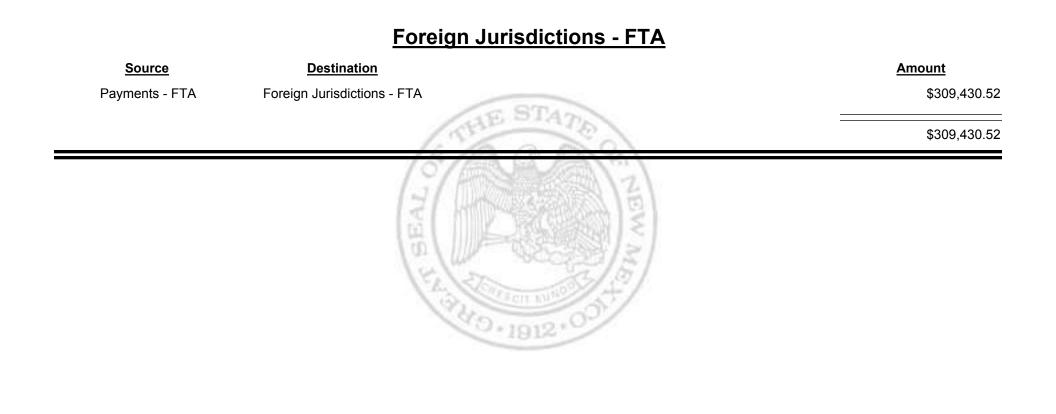

Combined Fuel Tax Distribution Report

Combined Fuel Tax Distribution Report

| Source                              | <b>Destination</b>                  | Payments - FTA <u>Amount</u> |
|-------------------------------------|-------------------------------------|------------------------------|
| Cash                                | Payments - FTA                      | \$154,293.70                 |
| General Fund - FTA                  | Payments - FTA                      | \$3,282.99                   |
| Local Government Road (SF) -<br>FTA | Payments - FTA                      | \$23,441.75                  |
| Refunds - FTA                       | Payments - FTA                      | \$823.32                     |
| State Road (SF) - FTA               | Payments - FTA                      | \$214,100.29                 |
| Payments - FTA                      | Foreign Jurisdictions - FTA         | -\$309,430.52                |
| Payments - FTA                      | General Fund - FTA                  | -\$2,337.32                  |
| Payments - FTA                      | Local Government Road (SF)<br>- FTA | -\$299.22                    |
| Payments - FTA                      | Refunds - FTA                       | -\$3,587.08                  |
| Payments - FTA                      | State Road (SF) - FTA               | -\$4,776.15                  |
|                                     |                                     | \$75,511.76                  |