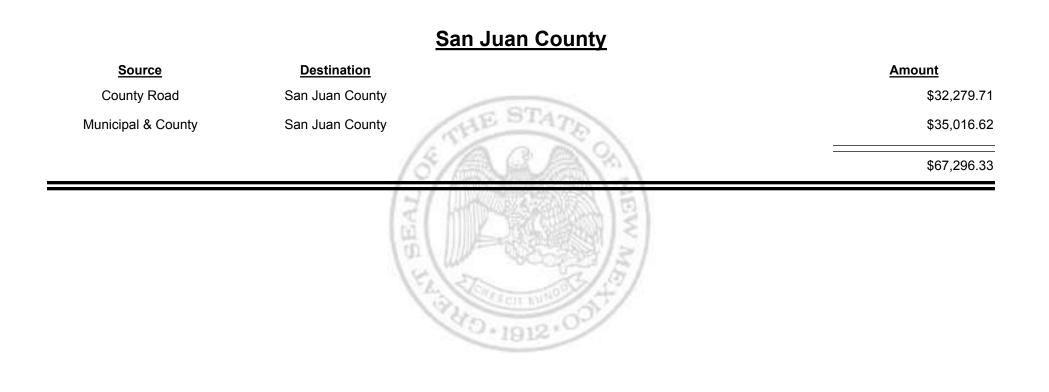

# Source Destination Amount Municipal & County Corrales (Sandoval & Bernalillo) \$969.86 Municipal Road Corrales (Sandoval & Bernalillo) \$417.00 Municipal Road Sandoval & Bernalillo) \$1,386.86

Combined Fuel Tax Distribution Report