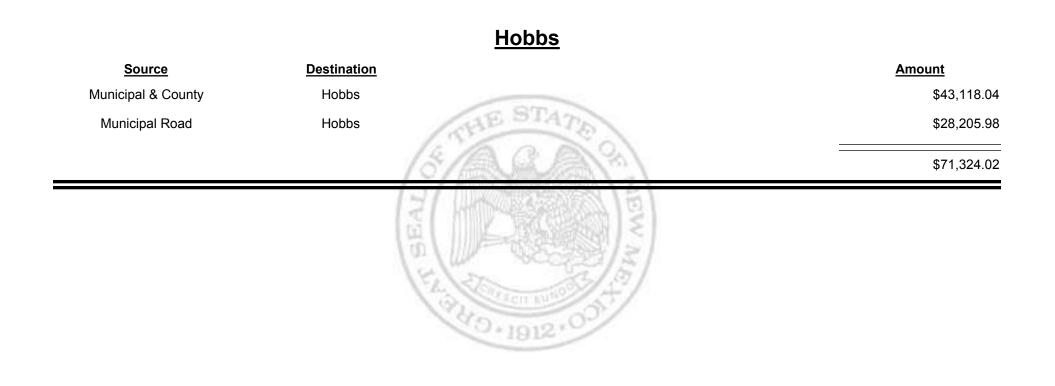

# Source Destination Amount Municipal & County Corrales (Sandoval & Bernalillo) \$969.86 Municipal Road Corrales (Sandoval & Bernalillo) \$417.00 Municipal Road Sandoval & Bernalillo) \$1,386.86

Combined Fuel Tax Distribution Report