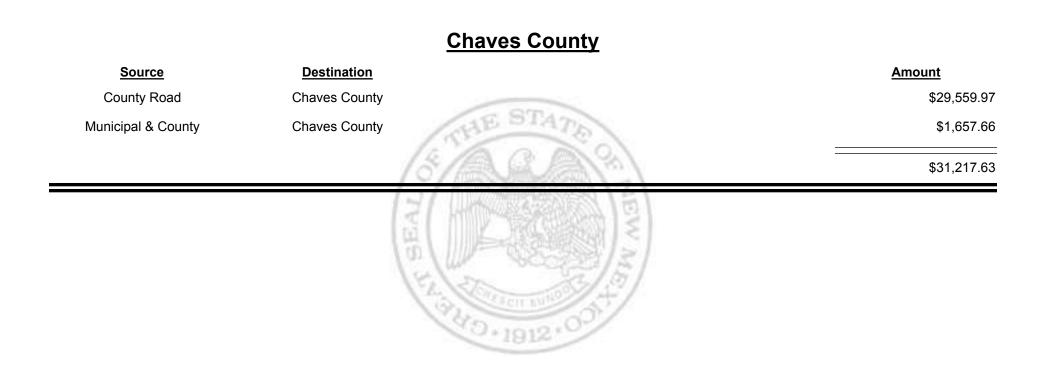

# SourceDestinationAmountMunicipal & CountyTruth or Consequences\$2,476.09Municipal RoadTruth or Consequences\$1,594.70\$4,070.79\$4,070.79

Combined Fuel Tax Distribution Report

TAXATION REVENUE Combined Fuel Tax Distribution Report