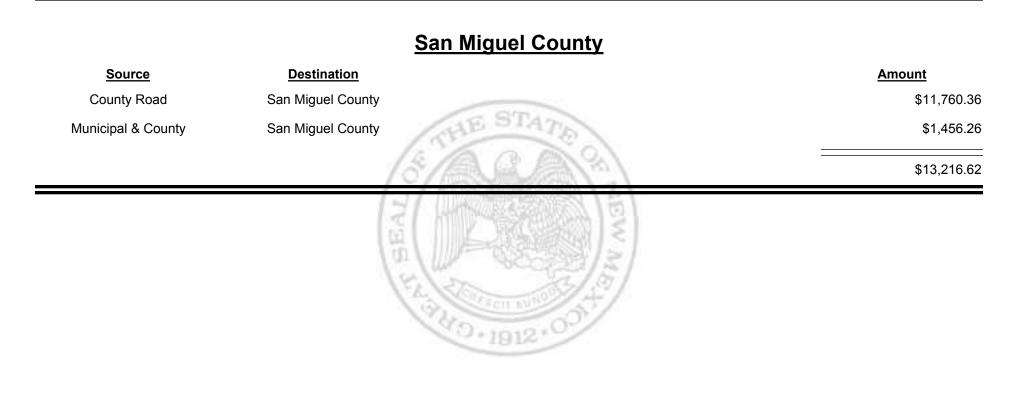

# Source Destination Amount Municipal & County Corrales (Sandoval & Bernalillo) \$969.86 Municipal Road Corrales (Sandoval & Bernalillo) \$417.00 Municipal Road Sandoval & Bernalillo) \$1,386.86

Combined Fuel Tax Distribution Report