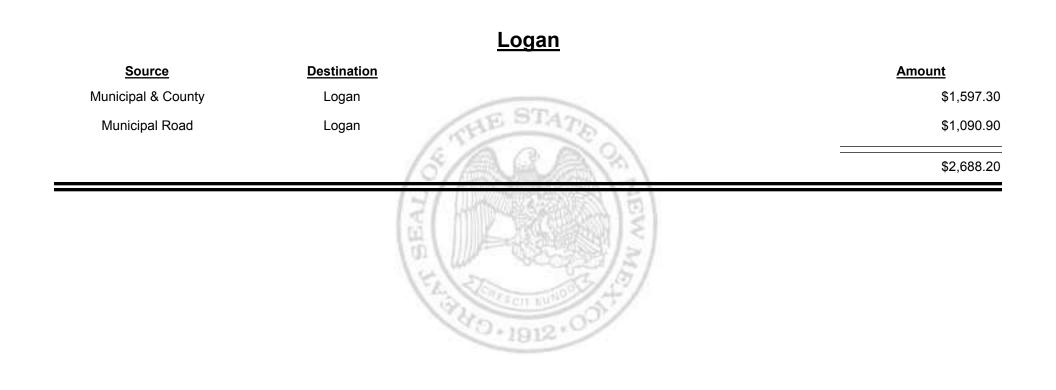

# SourceDestinationAmountMunicipal & CountyTruth or Consequences\$2,476.09Municipal RoadTruth or Consequences\$1,594.70\$4,070.79\$4,070.79

Combined Fuel Tax Distribution Report

TAXATION REVENUE Combined Fuel Tax Distribution Report