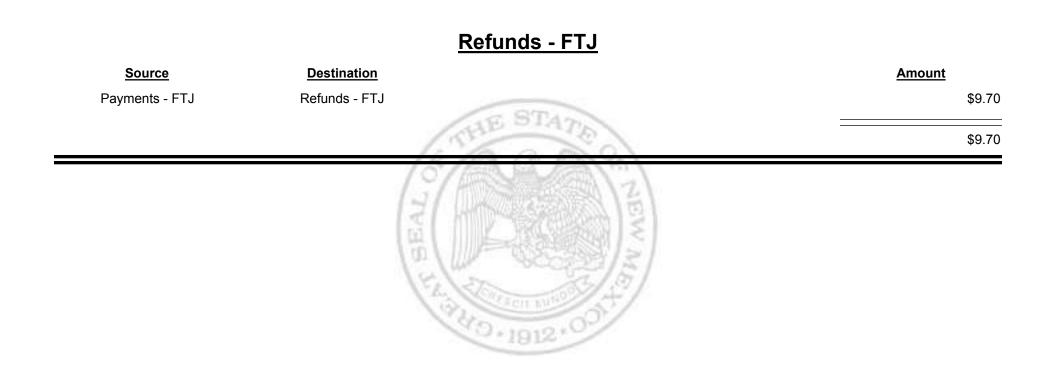

Combined Fuel Tax Distribution Report

| <u>Source</u>                       | Destination                         | Amount      |
|-------------------------------------|-------------------------------------|-------------|
| Cash                                | Payments - FTJ                      | \$4,060.84  |
| Local Government Road (SF) -<br>FTJ | Payments - FTJ                      | \$4,750.25  |
| State Road (SF) - FTJ               | Payments - FTJ                      | \$45,147.40 |
| Payments - FTJ                      | Local Government Road (SF)<br>- FTJ | -\$386.58   |
| Payments - FTJ                      | Refunds - FTJ                       | -\$9.70     |
| Payments - FTJ                      | State Road (SF) - FTJ               | -\$3,674.26 |
|                                     |                                     | \$49,887.95 |