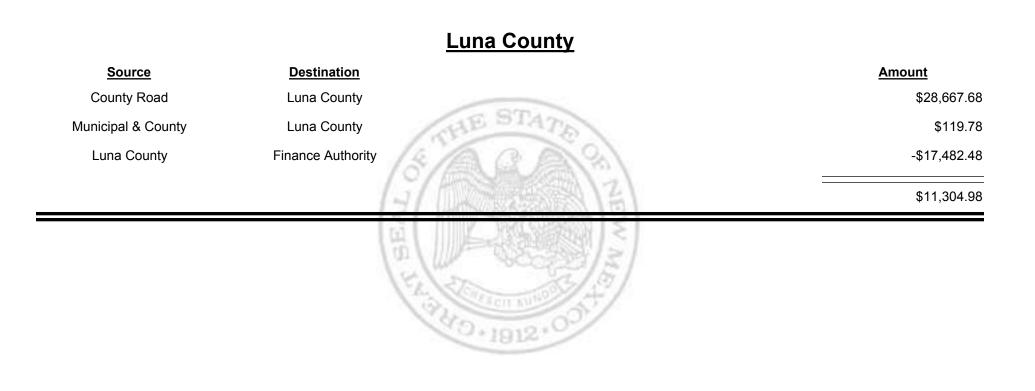

Report



Combined Fuel Tax Distribution Report

TAXATION

M

&

EXICO

UΕ



TAXATION REVENUE Combined Fuel Tax Distribution Report





**Combined Fuel Tax Distribution Report** 



Combined Fuel Tax Distribution Report

TAXATION

&

UE

MEXICO





**Combined Fuel Tax Distribution Report** 

Revenue Period: Oct-2016

# Source Destination Amount Municipal & County Espanola (Rio Arriba & Santa Fe) \$21,138.00 Municipal Road Espanola (Rio Arriba & Santa Fe) \$10,731.13 Source \$31,869.13



**Combined Fuel Tax Distribution Report** 



TAXATION &

Combined Fuel Tax Distribution Report





Combined Fuel Tax Distribution Report



TAXATION REVENUE Combined Fuel Tax Distribution Report



TAXATION REVENUE Combined Fuel Tax Distribution Report





**Combined Fuel Tax Distribution Report** 



TAXATION REVENUE Combined Fuel Tax Distribution Report



TAXATION &

Combined Fuel Tax Distribution Report





Combined Fuel Tax Distribution Report





Combined Fuel Tax Distribution Report



TAXATION REVENUE Combined Fuel Tax Distribution Report





Combined Fuel Tax Distribution Report



TAXATION REVENUE **Combined Fuel Tax Distribution Report** 





Combined Fuel Tax Distribution Report





Combined Fuel Tax Distribution Report

Revenue Period: Oct-2016

# SourceDestinationAmountMunicipal & CountyTruth or Consequences\$2,476.09Municipal RoadTruth or Consequences\$1,594.70\$4,070.79\$4,070.79



Combined Fuel Tax Distribution Report



TAXATION REVENUE Combined Fuel Tax Distribution Report





Combined Fuel Tax Distribution Report



Combined Fuel Tax Distribution Report

TAX