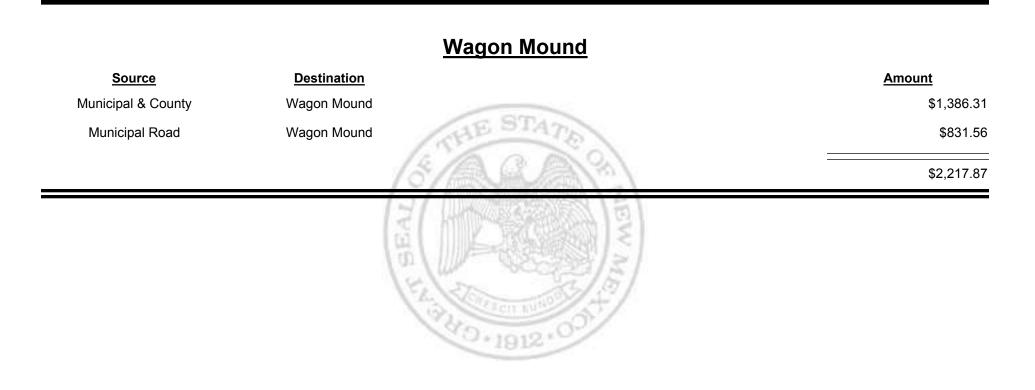

# Source Destination Amount Municipal & County Mosquero (Harding & San Miguel) \$10.81 Municipal Road Mosquero (Harding & San Miguel) \$417.00 State \$427.81

Combined Fuel Tax Distribution Report

Revenue Period: Oct-2016