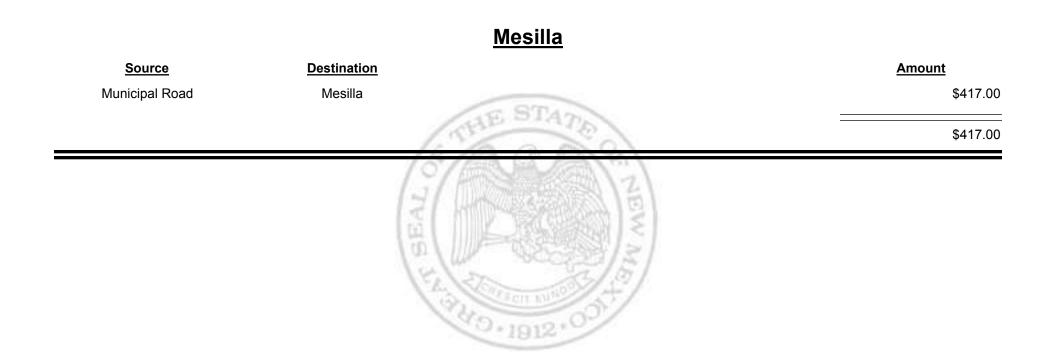

# Source Destination Amount Municipal & County Corrales (Sandoval & Bernalillo) \$969.86 Municipal Road Corrales (Sandoval & Bernalillo) \$417.00 Municipal Road Sandoval & Bernalillo) \$1,386.86

Combined Fuel Tax Distribution Report