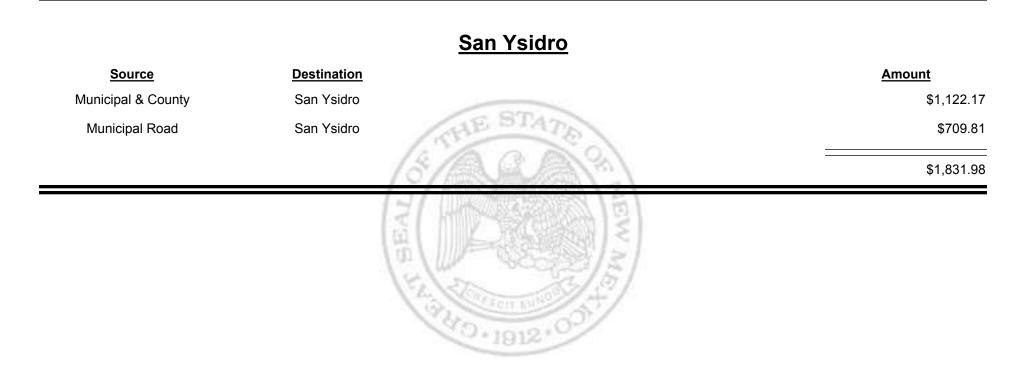

# SourceDestinationAmountMunicipal & CountyTruth or Consequences\$2,476.09Municipal RoadTruth or Consequences\$1,594.70\$4,070.79\$4,070.79

Combined Fuel Tax Distribution Report

TAXATION REVENUE Combined Fuel Tax Distribution Report