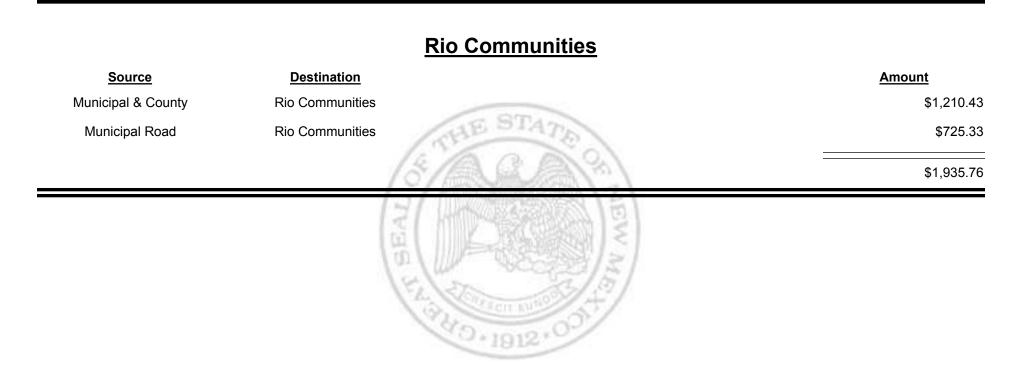

# Source Destination Amount Municipal & County Espanola (Rio Arriba & Santa Fe) \$21,138.00 Municipal Road Espanola (Rio Arriba & Santa Fe) \$10,731.13 Source \$31,869.13

**Combined Fuel Tax Distribution Report** 