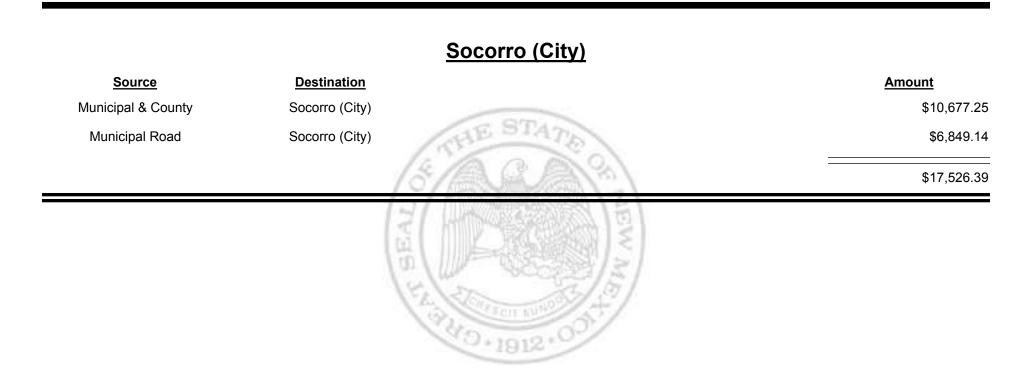

# Source Destination Amount Municipal & County Corrales (Sandoval & Bernalillo) \$969.86 Municipal Road Corrales (Sandoval & Bernalillo) \$417.00 Municipal Road Sandoval & Bernalillo) \$1,386.86

Combined Fuel Tax Distribution Report