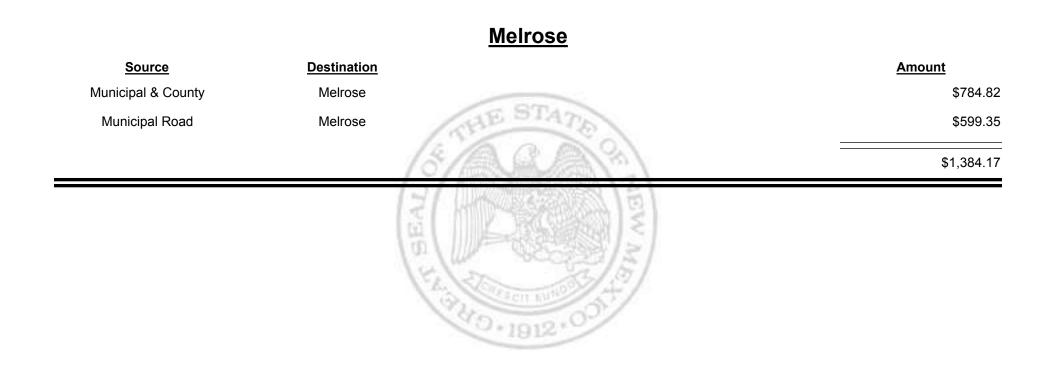

# SourceDestinationAmountMunicipal & CountyTruth or Consequences\$2,476.09Municipal RoadTruth or Consequences\$1,594.70\$4,070.79\$4,070.79

Combined Fuel Tax Distribution Report

TAXATION REVENUE Combined Fuel Tax Distribution Report