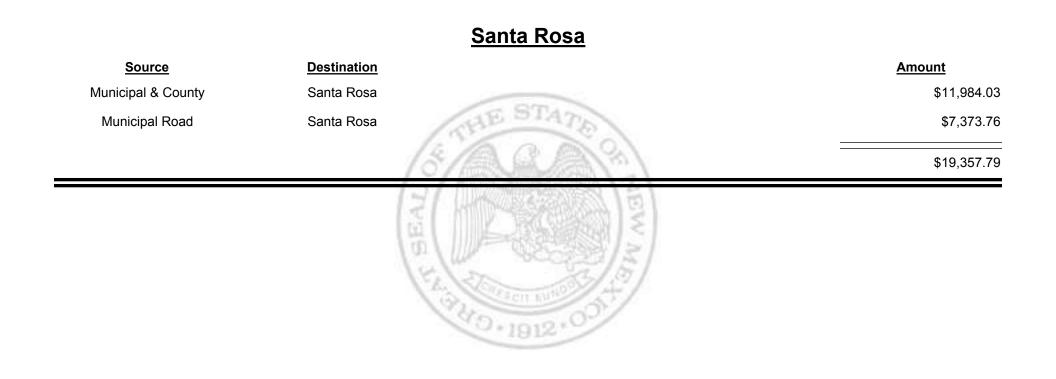

# Source Destination Amount Municipal & County Espanola (Rio Arriba & Santa Fe) \$21,138.00 Municipal Road Espanola (Rio Arriba & Santa Fe) \$10,731.13 Source \$31,869.13

**Combined Fuel Tax Distribution Report** 