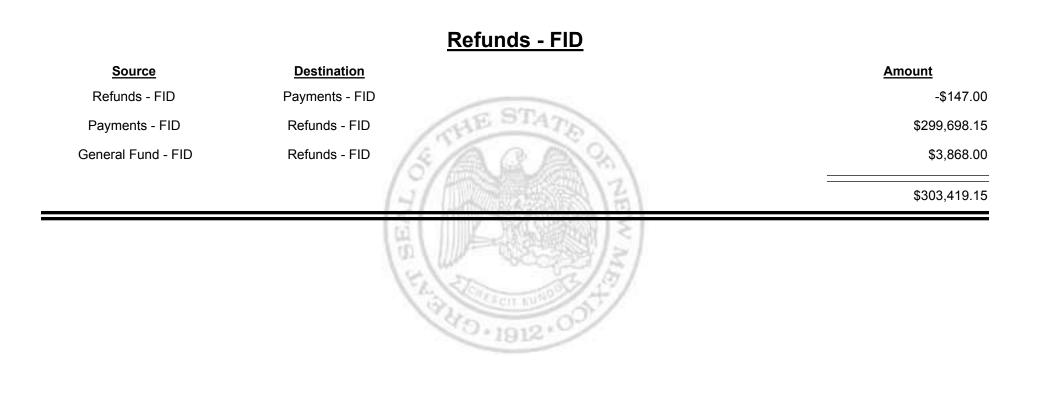

| <u>Source</u>     | <b>Destination</b> | Amount        |
|-------------------|--------------------|---------------|
| Payments - FID    | Cash               | -\$10,062.43  |
| Cash              | Payments - FID     | \$32,705.19   |
| eneral Fund - FID | Payments - FID     | \$291,947.64  |
| Refunds - FID     | Payments - FID     | \$147.00      |
| Payments - FID    | General Fund - FID | -\$120,781.85 |
| Payments - FID    | Refunds - FID      | -\$299,698.15 |
|                   | 14/20 3/5/         | -\$105,742.60 |