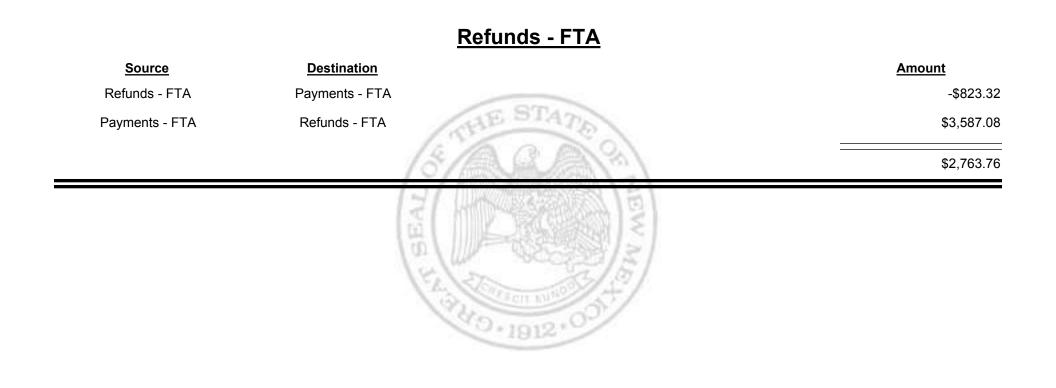

Combined Fuel Tax Distribution Report

Combined Fuel Tax Distribution Report

| Source                              | <b>Destination</b>                  | Payments - FTA <u>Amount</u> |
|-------------------------------------|-------------------------------------|------------------------------|
| Cash                                | Payments - FTA                      | \$154,293.70                 |
| General Fund - FTA                  | Payments - FTA                      | \$3,282.99                   |
| Local Government Road (SF) -<br>FTA | Payments - FTA                      | \$23,441.75                  |
| Refunds - FTA                       | Payments - FTA                      | \$823.32                     |
| State Road (SF) - FTA               | Payments - FTA                      | \$214,100.29                 |
| Payments - FTA                      | Foreign Jurisdictions - FTA         | -\$309,430.52                |
| Payments - FTA                      | General Fund - FTA                  | -\$2,337.32                  |
| Payments - FTA                      | Local Government Road (SF)<br>- FTA | -\$299.22                    |
| Payments - FTA                      | Refunds - FTA                       | -\$3,587.08                  |
| Payments - FTA                      | State Road (SF) - FTA               | -\$4,776.15                  |
|                                     |                                     | \$75,511.76                  |