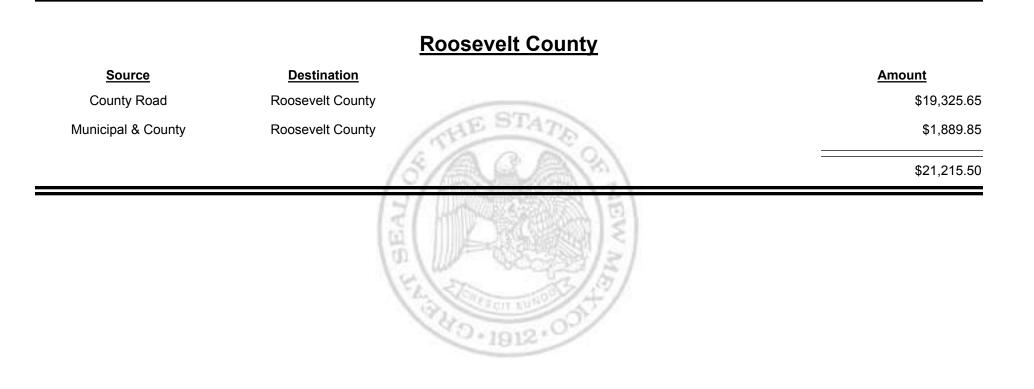

# Source Destination Amount Municipal & County Corrales (Sandoval & Bernalillo) \$969.86 Municipal Road Corrales (Sandoval & Bernalillo) \$417.00 Municipal Road Sandoval & Bernalillo) \$1,386.86

Combined Fuel Tax Distribution Report