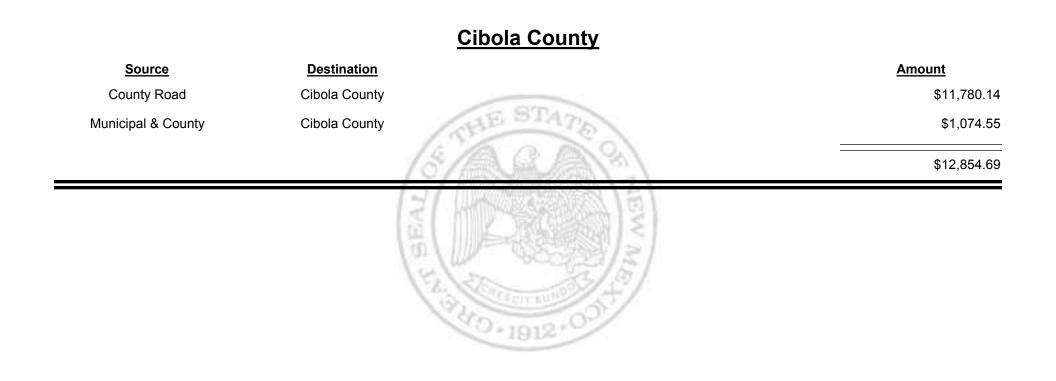

x Distribution Report

Revenue Period: Oct-2016

# Source Destination Amount Municipal & County Mosquero (Harding & San Miguel) \$10.81 Municipal Road Mosquero (Harding & San Miguel) \$417.00 State \$427.81



Combined Fuel Tax Distribution Report

Revenue Period: Oct-2016

#### Los Alamos City/County

| Source             | Destination            | Amount      |
|--------------------|------------------------|-------------|
| County Road        | Los Alamos City/County | \$4,506.80  |
| Municipal & County | Los Alamos City/County | \$15,633.11 |
| Municipal Road     | Los Alamos City/County | \$5,458.23  |
|                    |                        | \$25,598.14 |
|                    | HS 1101100             | MME         |

TAXATION REVENUE **Combined Fuel Tax Distribution Report** 



Combined Fuel Tax Distribution Report

TAXATION

&

UE

MEXICO





Combined Fuel Tax Distribution Report





Combined Fuel Tax Distribution Report

| <u>Source</u>     | <b>Destination</b> | Amount        |
|-------------------|--------------------|---------------|
| Payments - FID    | Cash               | -\$10,062.43  |
| Cash              | Payments - FID     | \$32,705.19   |
| eneral Fund - FID | Payments - FID     | \$291,947.64  |
| Refunds - FID     | Payments - FID     | \$147.00      |
| Payments - FID    | General Fund - FID | -\$120,781.85 |
| Payments - FID    | Refunds - FID      | -\$299,698.15 |
|                   | 14/20 3/5/         | -\$105,742.60 |



Combined Fuel Tax Distribution Report

|                    | <u>General Fund - FID</u>