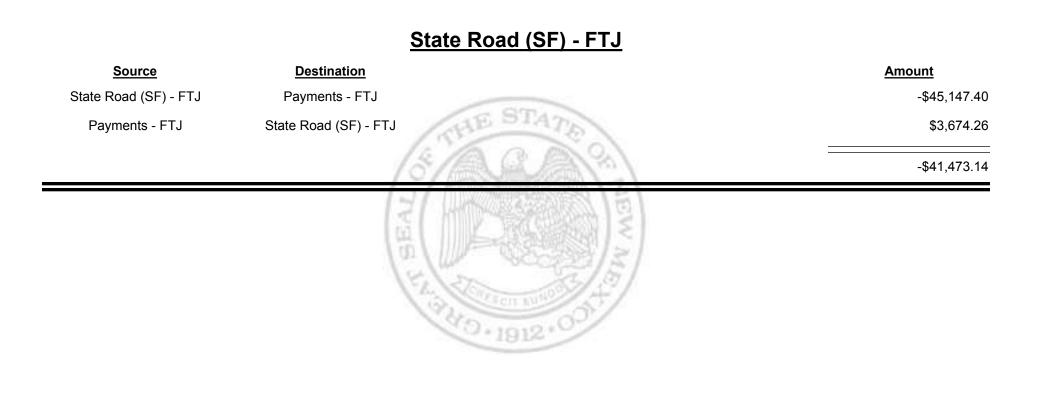

Combined Fuel Tax Distribution Report

| <u>Source</u>                       | Destination                         | Amount      |
|-------------------------------------|-------------------------------------|-------------|
| Cash                                | Payments - FTJ                      | \$4,060.84  |
| Local Government Road (SF) -<br>FTJ | Payments - FTJ                      | \$4,750.25  |
| State Road (SF) - FTJ               | Payments - FTJ                      | \$45,147.40 |
| Payments - FTJ                      | Local Government Road (SF)<br>- FTJ | -\$386.58   |
| Payments - FTJ                      | Refunds - FTJ                       | -\$9.70     |
| Payments - FTJ                      | State Road (SF) - FTJ               | -\$3,674.26 |
|                                     |                                     | \$49,887.95 |