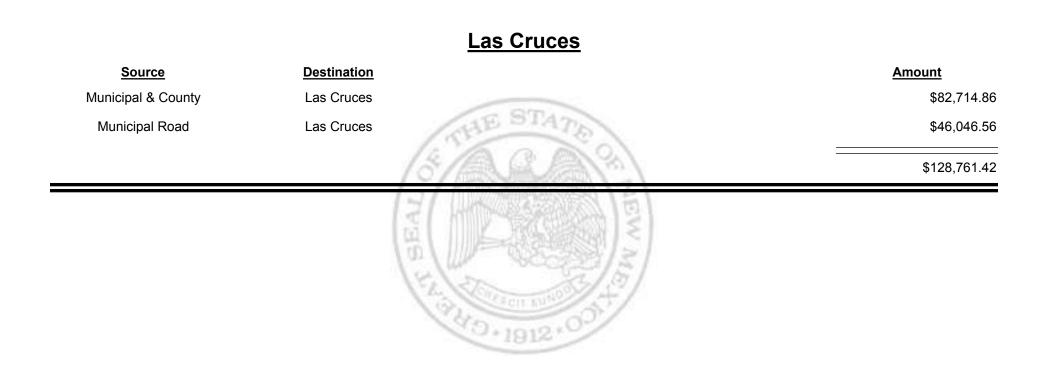

# Source Destination Amount Municipal & County Espanola (Rio Arriba & Santa Fe) \$21,138.00 Municipal Road Espanola (Rio Arriba & Santa Fe) \$10,731.13 Source \$31,869.13

**Combined Fuel Tax Distribution Report** 