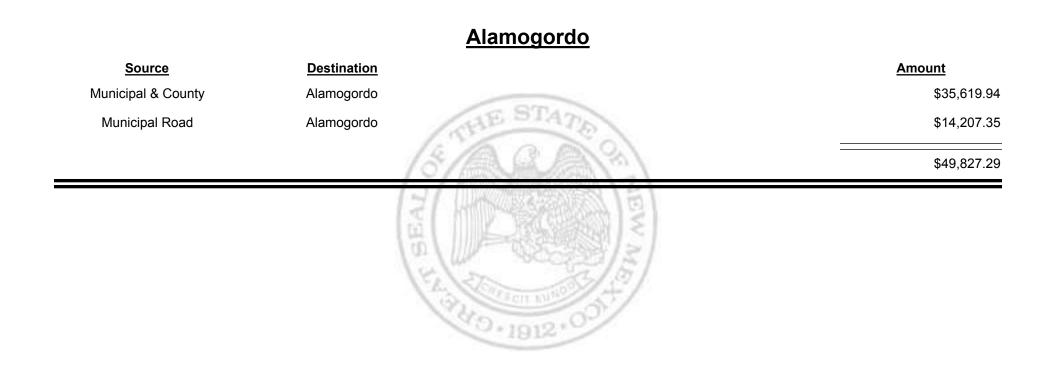

# Source Destination Amount Municipal & County Espanola (Rio Arriba & Santa Fe) \$21,138.00 Municipal Road Espanola (Rio Arriba & Santa Fe) \$10,731.13 Source \$31,869.13

**Combined Fuel Tax Distribution Report** 