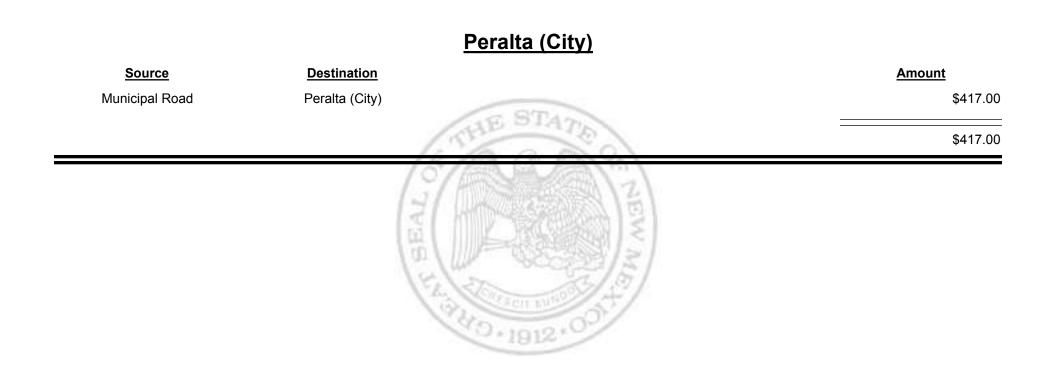

# Source Destination Amount Municipal & County Corrales (Sandoval & Bernalillo) \$969.86 Municipal Road Corrales (Sandoval & Bernalillo) \$417.00 Municipal Road Sandoval & Bernalillo) \$1,386.86

Combined Fuel Tax Distribution Report