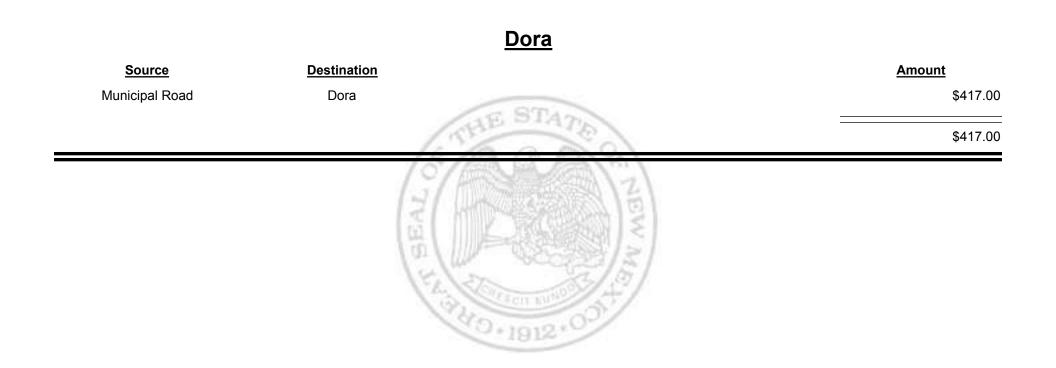

# Source Destination Amount Municipal & County Mosquero (Harding & San Miguel) \$10.81 Municipal Road Mosquero (Harding & San Miguel) \$417.00 State \$427.81

Combined Fuel Tax Distribution Report

Revenue Period: Oct-2016