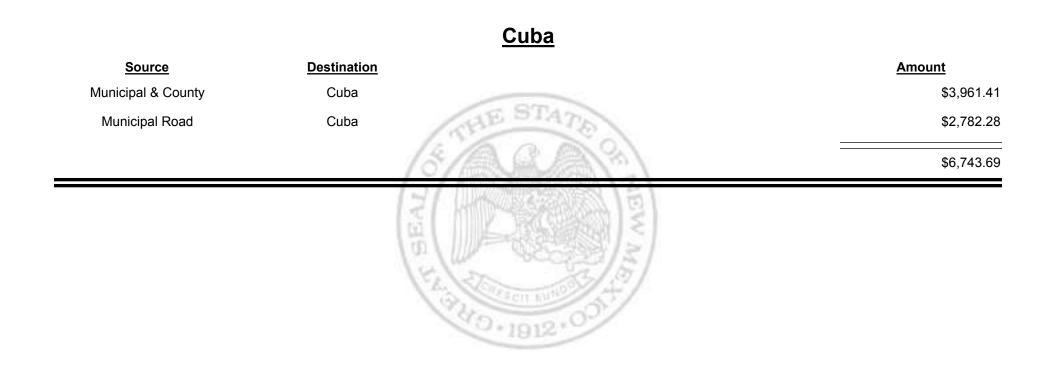

# Source Destination Amount Municipal & County Espanola (Rio Arriba & Santa Fe) \$21,138.00 Municipal Road Espanola (Rio Arriba & Santa Fe) \$10,731.13 Source \$31,869.13

**Combined Fuel Tax Distribution Report** 