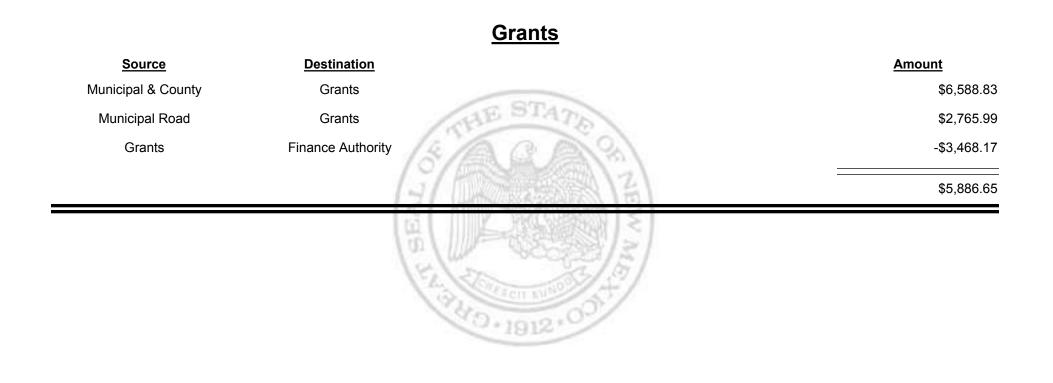

ding & San Miguel) \$10.81 Municipal Road Mosquero (Harding & San Miguel) \$417.00 State \$427.81



Combined Fuel Tax Distribution Report

Revenue Period: Oct-2016

#### Los Alamos City/County

| Source             | Destination            | Amount      |
|--------------------|------------------------|-------------|
| County Road        | Los Alamos City/County | \$4,506.80  |
| Municipal & County | Los Alamos City/County | \$15,633.11 |
| Municipal Road     | Los Alamos City/County | \$5,458.23  |
|                    |                        | \$25,598.14 |
|                    | HS 1101100             | MME         |

TAXATION REVENUE **Combined Fuel Tax Distribution Report** 



Combined Fuel Tax Distribution Report

TAXATION

&

UE

MEXICO





Combined Fuel Tax Distribution Report





Combined Fuel Tax Distribution Report

| <u>Source</u>     | <b>Destination</b> | Amount        |
|-------------------|--------------------|---------------|
| Payments - FID    | Cash               | -\$10,062.43  |
| Cash              | Payments - FID     | \$32,705.19   |
| eneral Fund - FID | Payments - FID     | \$291,947.64  |
| Refunds - FID     | Payments - FID     | \$147.00      |
| Payments - FID    | General Fund - FID | -\$120,781.85 |
| Payments - FID    | Refunds - FID      | -\$299,698.15 |
|                   | 14/20 3/5/         | -\$105,742.60 |



Combined Fuel Tax Distribution Report

|                    | <u>General Fund - FID</u>