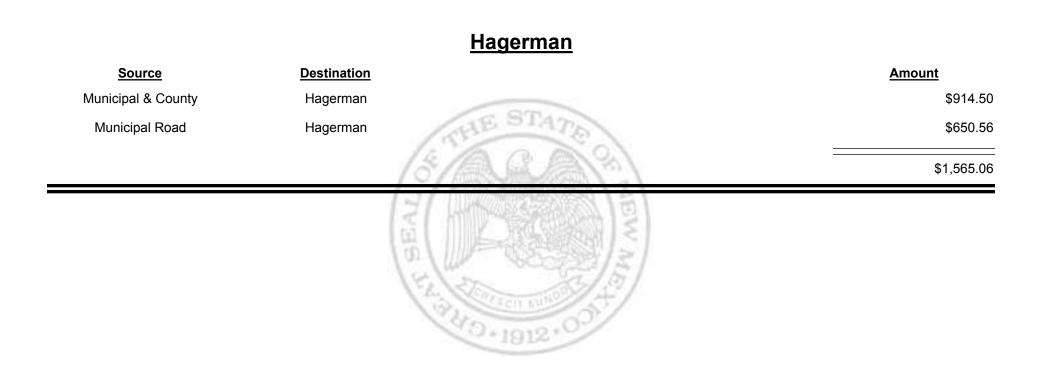

# Source Destination Amount Municipal & County Mosquero (Harding & San Miguel) \$10.81 Municipal Road Mosquero (Harding & San Miguel) \$417.00 State \$427.81

Combined Fuel Tax Distribution Report

Revenue Period: Oct-2016