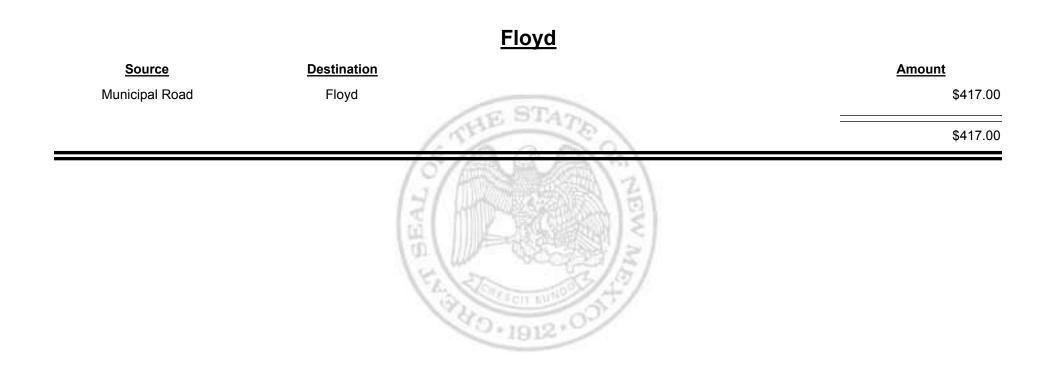

# Source Destination Amount Municipal & County Espanola (Rio Arriba & Santa Fe) \$21,138.00 Municipal Road Espanola (Rio Arriba & Santa Fe) \$10,731.13 Source \$31,869.13

**Combined Fuel Tax Distribution Report** 