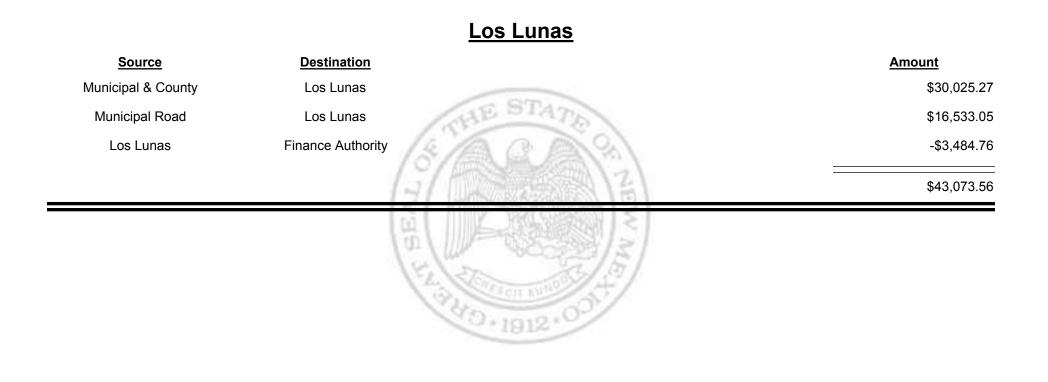

#### Los Alamos City/County

| Source             | Destination            | Amount      |
|--------------------|------------------------|-------------|
| County Road        | Los Alamos City/County | \$4,506.80  |
| Municipal & County | Los Alamos City/County | \$15,633.11 |
| Municipal Road     | Los Alamos City/County | \$5,458.23  |
|                    |                        | \$25,598.14 |
|                    | HS 1101100             | MME         |