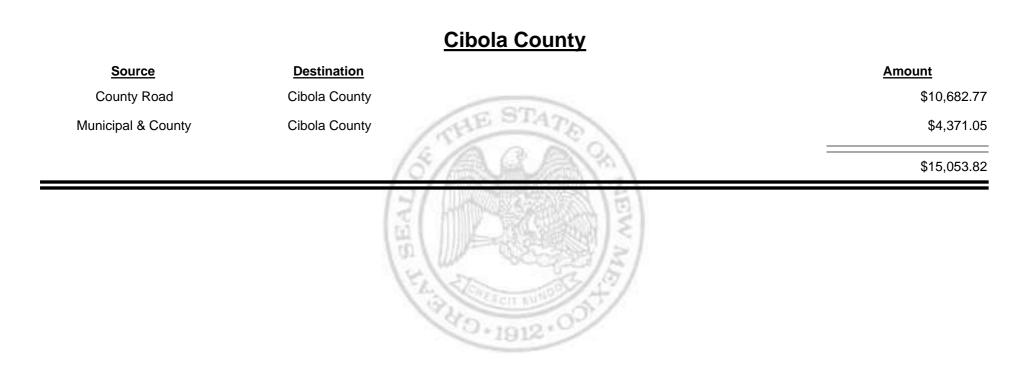

uel Tax Distribution Report





**Combined Fuel Tax Distribution Report** 





Combined Fuel Tax Distribution Report





**Combined Fuel Tax Distribution Report** 





**Combined Fuel Tax Distribution Report** 





**Combined Fuel Tax Distribution Report** 





**Combined Fuel Tax Distribution Report** 





**Combined Fuel Tax Distribution Report** 





Combined Fuel Tax Distribution Report





Combined Fuel Tax Distribution Report





**Combined Fuel Tax Distribution Report** 

Revenue Period: Oct-2011

#### Los Alamos City/County Source Destination Amount County Road Los Alamos City/County \$4,303.09 HE ST **Municipal & County** Los Alamos City/County \$13,979.84 Los Alamos City/County Municipal Road \$4,718.25 \$23,001.18 40.1912



**Combined Fuel Tax Distribution Report** 





Combined Fuel Tax Distribution Report





Combined Fuel Tax Distribution Report





Combined Fuel Tax Distribution Report

Revenue Period: Oct-2011

| <u>Source</u>      | Destination        | Amount        |
|--------------------|--------------------|---------------|
| Cash               | Payments - FID     | \$49,710.30   |
| General Fund - FID | Payments - FID     | \$174,678.48  |
| Refunds - FID      | Payments - FID     | \$1.98        |
| Payments - FID     | General Fund - FID | -\$585,501.81 |
| Payments - FID     | Refunds - FID      | -\$205,036.78 |
|                    | 13/10月18日131       | -\$566,147.83 |

0.1912.0



**Combined Fuel Tax Distribution Report** 





**Combined Fuel Tax Distribution Report** 





Combined Fuel Tax Distribution Report