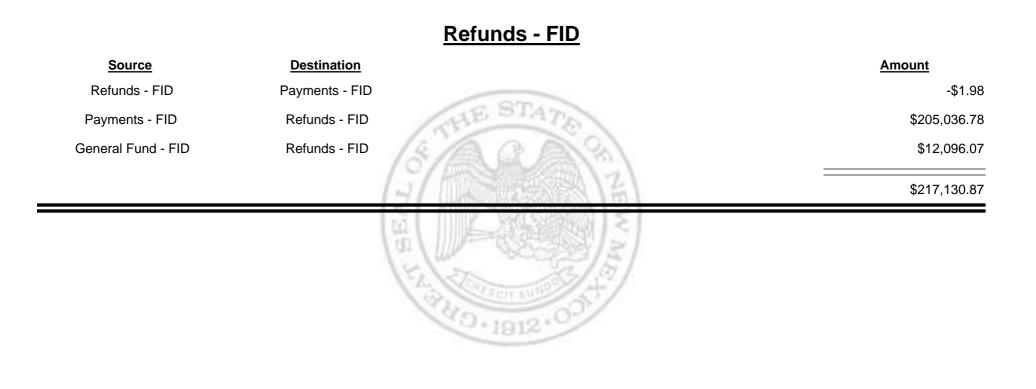

**Combined Fuel Tax Distribution Report** 

Combined Fuel Tax Distribution Report

Combined Fuel Tax Distribution Report

Combined Fuel Tax Distribution Report

Revenue Period: Oct-2011

| <u>Source</u>      | Destination        | Amount        |
|--------------------|--------------------|---------------|
| Cash               | Payments - FID     | \$49,710.30   |
| General Fund - FID | Payments - FID     | \$174,678.48  |
| Refunds - FID      | Payments - FID     | \$1.98        |
| Payments - FID     | General Fund - FID | -\$585,501.81 |
| Payments - FID     | Refunds - FID      | -\$205,036.78 |
|                    | 13/10月18日131       | -\$566,147.83 |