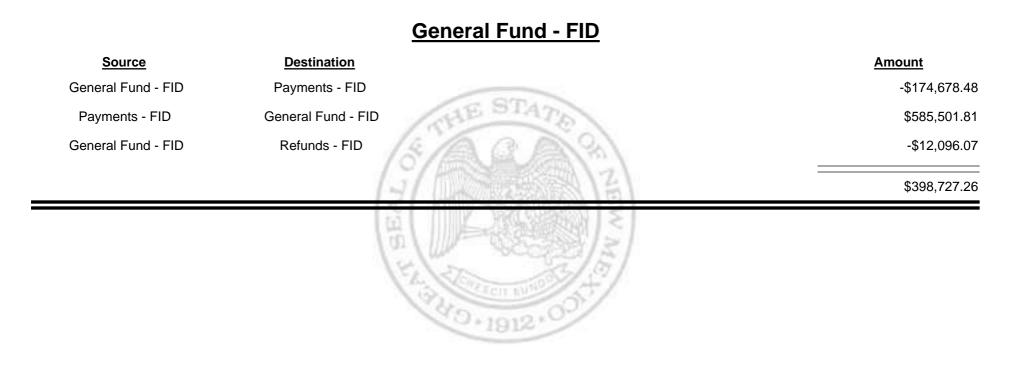

**Combined Fuel Tax Distribution Report** 

Combined Fuel Tax Distribution Report

Combined Fuel Tax Distribution Report

Combined Fuel Tax Distribution Report

Revenue Period: Oct-2011

| <u>Source</u>      | Destination        | Amount        |
|--------------------|--------------------|---------------|
| Cash               | Payments - FID     | \$49,710.30   |
| General Fund - FID | Payments - FID     | \$174,678.48  |
| Refunds - FID      | Payments - FID     | \$1.98        |
| Payments - FID     | General Fund - FID | -\$585,501.81 |
| Payments - FID     | Refunds - FID      | -\$205,036.78 |
|                    | 13/10月18日131       | -\$566,147.83 |