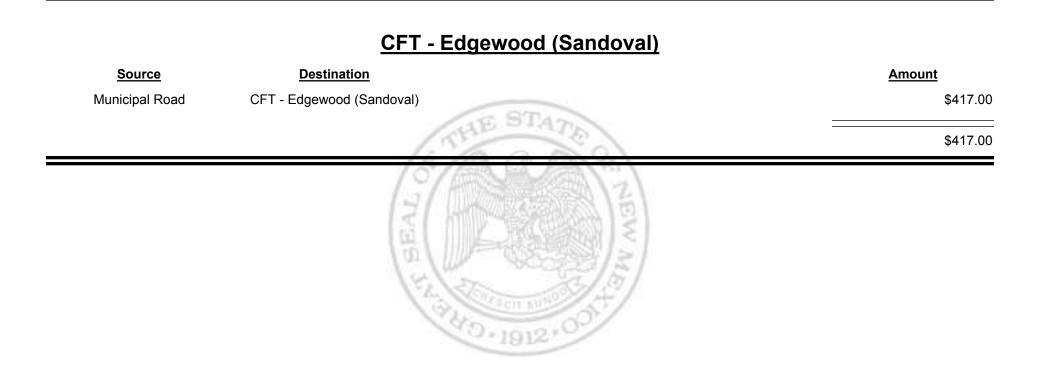

# Source Destination Amount Municipal Road CFT - Corrales (Sandoval&Bernalillo) \$417.00 Municipal & County CFT - Corrales (Sandoval&Bernalillo) \$670.91 \$1,087.91 \$1,087.91

Combined Fuel Tax Distribution Report