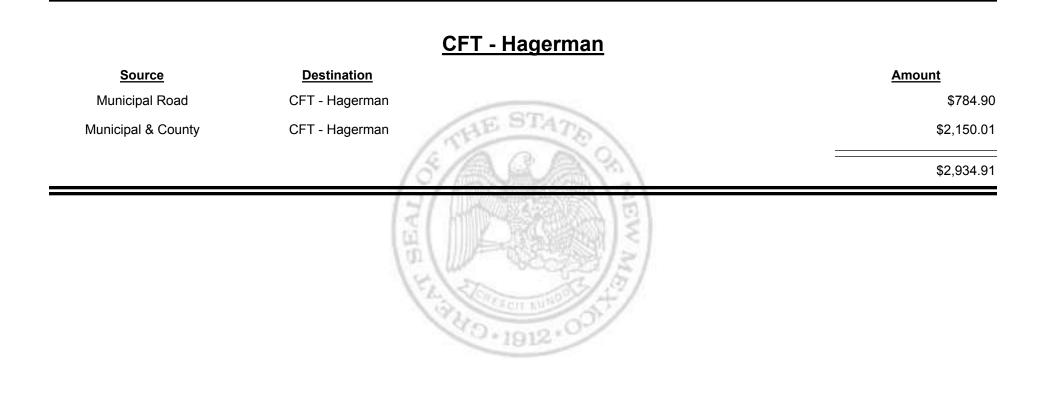

mbined Fuel Tax Distribution Report

Revenue Period: Sep-2019



**TAXATION** 

VENUE

&

MEXICO



Combined Fuel Tax Distribution Report



Combined Fuel Tax Distribution Report

Sep-2019 Revenue Period:



& UE MEXICO

TAXATION



Combined Fuel Tax Distribution Report





Combined Fuel Tax Distribution Report

Revenue Period: Sep-2019

#### CFT - Guadalupe County

| <u>Source</u>      | Destination            | Amount      |
|--------------------|------------------------|-------------|
| Municipal & County | CFT - Guadalupe County | \$357.67    |
| County Road        | CFT - Guadalupe County | \$15,479.80 |
|                    | 18/2 2 m               | \$15,837.47 |
|                    | ( W WE SEAL            |             |

PAD - 1912 - 0



Combined Fuel Tax Distribution Report





**Combined Fuel Tax Distribution Report** 

Revenue Period: Sep-2019

# Source Destination Amount Municipal & County CFT - Harding County \$30.29 County Road CFT - Harding County \$9,014.33 Bound Bound \$9,044.62

Combined Fuel Tax Distribution Report







**Combined Fuel Tax Distribution Report** 



Combined Fuel Tax Distribution Report

Sep-2019 Revenue Period:



& UE MEXICO

TAXATION

Combined Fuel Tax Distribution Report

Revenue Period: Sep-2019



**TAXATION** 

VENUE

&

MEXICO

Combined Fuel Tax Distribution Report

Sep-2019 Revenue Period:



& UE MEXICO

TAXATION

Combined Fuel Tax Distribution Report







Combined Fuel Tax Distribution Report

|                    |                   | <u>CFT - Jal</u>                            |             |
|--------------------|--