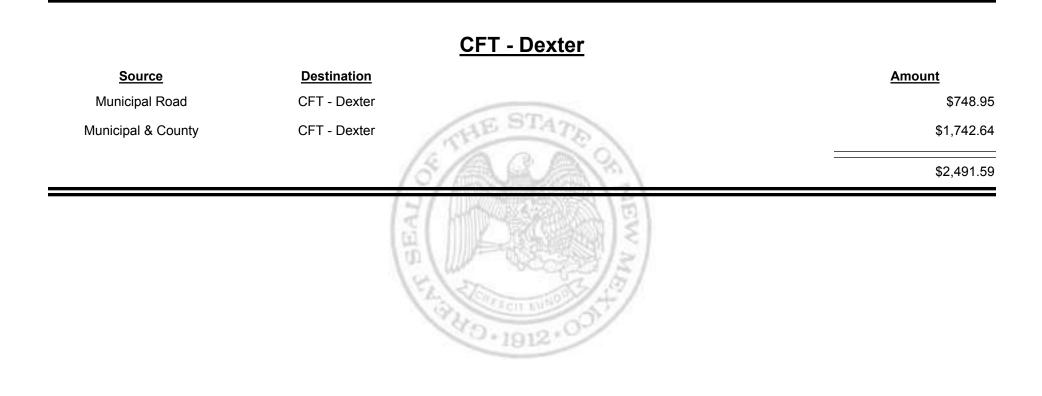

# Source Destination Amount Municipal Road CFT - Corrales (Sandoval&Bernalillo) \$417.00 Municipal & County CFT - Corrales (Sandoval&Bernalillo) \$670.91 \$1,087.91 \$1,087.91

Combined Fuel Tax Distribution Report