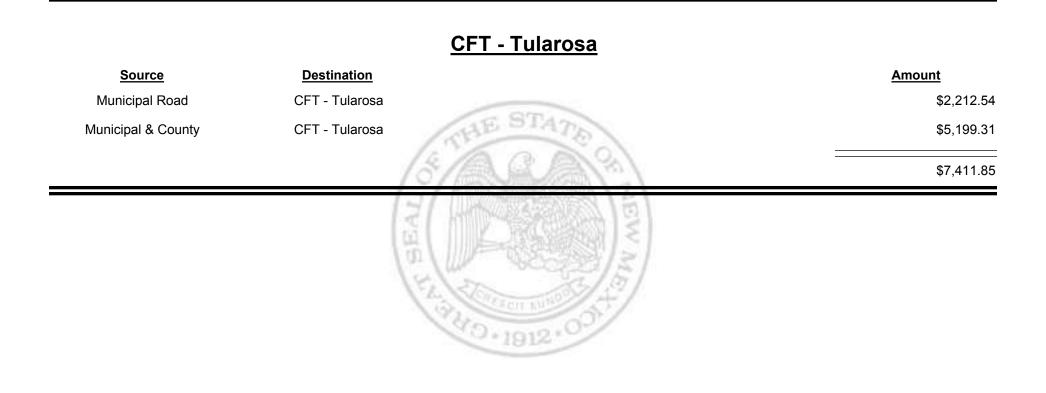

EXICO

Combined Fuel Tax Distribution Report



Combined Fuel Tax Distribution Report

Revenue Period: Sep-2019



TAXATION

UE

MEXICO

&



Combined Fuel Tax Distribution Report

Revenue Period: Sep-2019

#### 



Combined Fuel Tax Distribution Report

Revenue Period: Sep-2019

#### **CFT - Truth or Consequences**

| Source             | Destination                 | Amount     |
|--------------------|-----------------------------|------------|
| Municipal Road     | CFT - Truth or Consequences | \$3,232.91 |
| Municipal & County | CFT - Truth or Consequences | \$3,821.18 |
|                    | (5/A.A.A.)??)               | \$7,054.09 |
|                    | (Martin )EAL                |            |



Combined Fuel Tax Distribution Report





Combined Fuel Tax Distribution Report





Combined Fuel Tax Distribution Report





**Combined Fuel Tax Distribution Report** 

Revenue Period: Sep-2019

# Source Destination Amount Municipal & County \$3,164.30 \$21,438.61 County Road CFT - Valencia County \$21,602.91



Combined Fuel Tax Distribution Report



Combined Fuel Tax Distribution Report

Revenue Period: Sep-2019



TAXATION

/ENUE

&

MEXICO



Combined Fuel Tax Distribution Report



Combined Fuel Tax Distribution Report

TAXATION

ENUE

&

MEXICO





Combined Fuel Tax Distribution Report





Combined Fuel Tax Distribution Report

Revenue Period: Sep-2019

Total: \$3,327,924.60