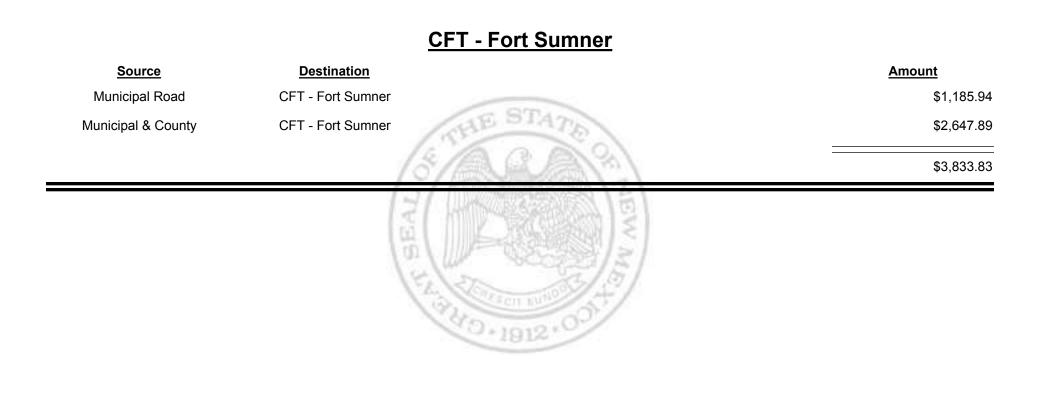

Combined Fuel Tax Distribution Report



Combined Fuel Tax Distribution Report

Sep-2019 Revenue Period:



& UE MEXICO

TAXATION

Combined Fuel Tax Distribution Report

Sep-2019 Revenue Period:





TAXATION



Combined Fuel Tax Distribution Report

Revenue Period: Sep-2019

## Source Destination Amount Municipal Road CFT - Espanola (Rio Arriba&Santa Fe) \$12,304.64 Municipal & County CFT - Espanola (Rio Arriba&Santa Fe) \$19,765.98 \$32,070.62 \$32,070.62



Combined Fuel Tax Distribution Report



Combined Fuel Tax Distribution Report

Sep-2019 Revenue Period:



& UE MEXICO

TAXATION



Combined Fuel Tax Distribution Report



Combined Fuel Tax Distribution Report

**TAXATION** 

VENUE

&

MEXICO





Combined Fuel Tax Distribution Report





Combined Fuel Tax Distribution Report





Revenue Period: Sep-2019



TAXATION

UE

MEXICO

&

Combined Fuel Tax Distribution Report

Revenue Period: Sep-2019



**TAXATION** 

VENUE

&

MEXICO



Combined Fuel Tax Distribution Report



Combined Fuel Tax Distribution Report

Sep-2019 Revenue Period:



& UE MEXICO

TAXATION



Combined Fuel Tax Distribution Report





Combined Fuel Tax Distribution Report

Revenue Period: Sep-2019

#### CFT - Guadalupe County

| <u>Source</u>      | Destination            | Amount      |
|--------------------|------------------------|-------------|
| Municipal & County | CFT - Guadalupe County | \$357.67    |
| County Road        | CFT - Guadalupe County | \$15,479.80 |
|                    | 18/2 2 m               | \$15,837.47 |
|                    | ( W WE SEAL            |             |