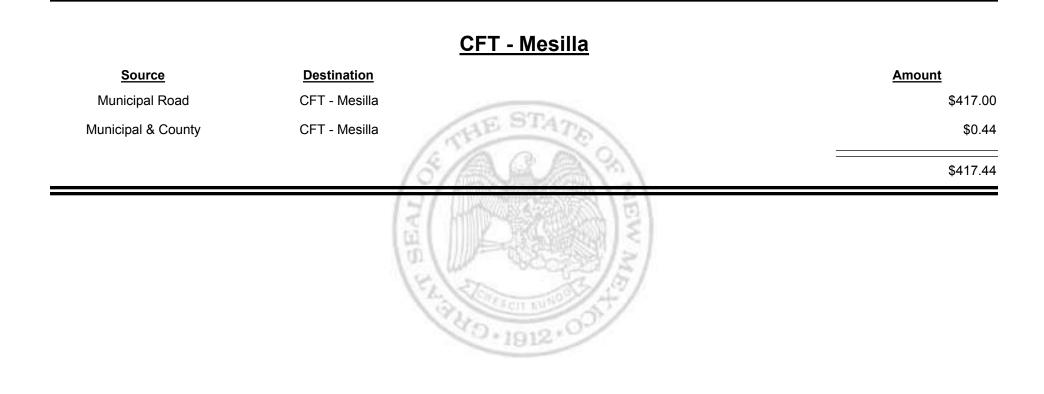

# Source Destination Amount Municipal Road CFT - Corrales (Sandoval&Bernalillo) \$417.00 Municipal & County CFT - Corrales (Sandoval&Bernalillo) \$670.91 \$1,087.91 \$1,087.91

Combined Fuel Tax Distribution Report