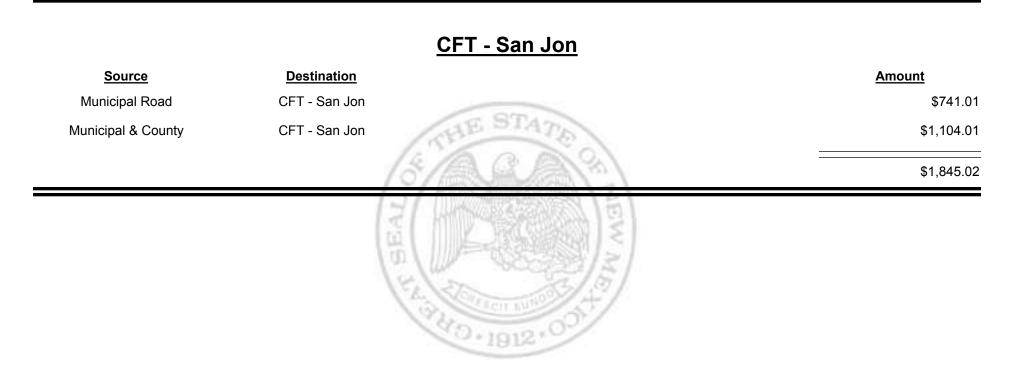

| (0) (0) (2) (2)                         |           |



**Combined Fuel Tax Distribution Report** 

Revenue Period: Sep-2019

### <u> CFT - Roosevelt County</u>

 Source
 Destination
 Amount

 Municipal & County
 CFT - Roosevelt County
 \$37.70

 County Road
 CFT - Roosevelt County
 \$22,059.11

D.1912

Combined Fuel Tax Distribution Report

Revenue Period: Sep-2019



TAXATION REVENUE

Combined Fuel Tax Distribution Report

Sep-2019 Revenue Period:



& UE MEXICO

TAXATION



TAXATION

&

UE

MEXICO

Combined Fuel Tax Distribution Report





Combined Fuel Tax Distribution Report

Revenue Period: Sep-2019

# Source Destination Amount Municipal Road CFT - Ruidoso Downs \$940.59 Municipal & County CFT - Ruidoso Downs \$2,056.29 State State \$2,996.88



Sep-2019 Revenue Period:



& UE MEXICO

TAXATION



**Combined Fuel Tax Distribution Report** 





Combined Fuel Tax Distribution Report

Revenue Period: Sep-2019

#### **CFT - San Miguel County**

| <u>Source</u>      | Destination             | Amount      |
|--------------------|-------------------------|-------------|
| Municipal & County | CFT - San Miguel County | \$1,264.96  |
| County Road        | CFT - San Miguel County | \$14,782.82 |
|                    | (5/ALA)?)               | \$16,047.78 |
|                    | (Martin Service)        |             |

1940+1912+0



Combined Fuel Tax Distribution Report





Combined Fuel Tax Distribution Report

Revenue Period: Sep-2019

## Source Destination Amount Municipal & County CFT - Sandoval County \$302.97 County Road CFT - Sandoval County \$47,648.39