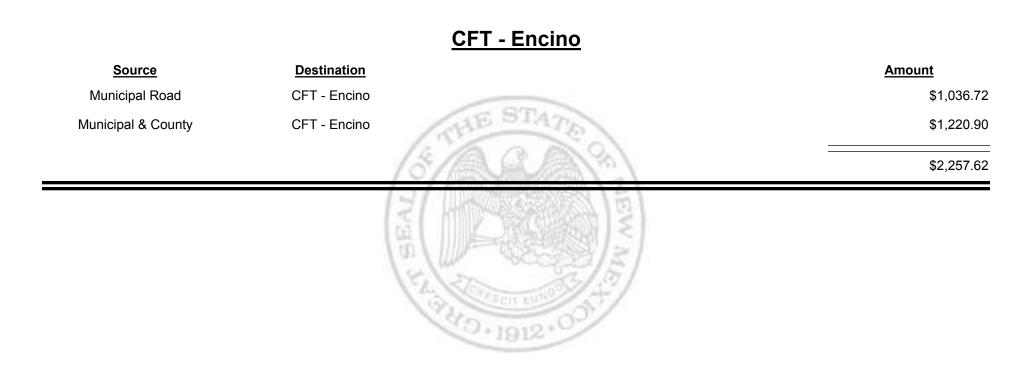

tribution Report





Combined Fuel Tax Distribution Report





Combined Fuel Tax Distribution Report





Combined Fuel Tax Distribution Report

Revenue Period: Sep-2019

# Source Destination Anount Municipal & County CFT - Dona Ana County \$8,814.73 County Road CFT - Dona Ana County \$57,924.32 Source \$66,739.05

Combined Fuel Tax Distribution Report

TAXATION

ENUE

&

MEXICO





Combined Fuel Tax Distribution Report





Combined Fuel Tax Distribution Report





Combined Fuel Tax Distribution Report





Combined Fuel Tax Distribution Report





Combined Fuel Tax Distribution Report





Combined Fuel Tax Distribution Report



Combined Fuel Tax Distribution Report

Sep-2019 Revenue Period:



& UE MEXICO

TAXATION

Combined Fuel Tax Distribution Report

Sep-2019 Revenue Period:





TAXATION



Combined Fuel Tax Distribution Report

Revenue Period: Sep-2019

## Source Destination Amount Municipal Road CFT - Espanola (Rio Arriba&Santa Fe) \$12,304.64 Municipal & County CFT - Espanola (Rio Arriba&Santa Fe) \$19,765.98 \$32,070.62 \$32,070.62



Combined Fuel Tax Distribution Report



Combined Fuel Tax Distribution Report

Sep-2019 Revenue Period:



& UE MEXICO

TAXATION



Combined Fuel Tax Distribution Report



Combined Fuel Tax Distribution Report

**TAXATION** 

VENUE

&

MEXICO





Combined Fuel Tax Distribution Report





Combined Fuel Tax Distribution Report





Revenue Period: Sep-2019



TAXATION

UE

MEXICO

&

Combined Fuel Tax Distribution Report

Revenue Period: Sep-2019



**TAXATION** 

VENUE

&

MEXICO



Combined Fuel Tax Distribution Report