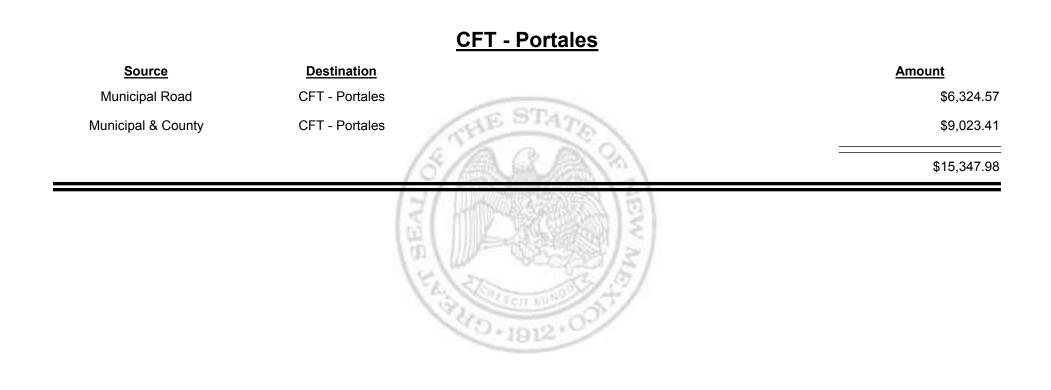

| Source                                                   | Destination                             | Amount   |  |  |
| Municipal Road                                           | CFT - Mosquero<br>(Harding&San Miguel)  | \$417.00 |  |  |
| Municipal & County                                       | CFT - Mosquero<br>(Harding&San Miguel)  | \$12.39  |  |  |
|                                                          |                                         | \$429.39 |  |  |
|                                                          | 0 4 4 4 4 4 4 4 4 4 4 4 4 4 4 4 4 4 4 4 |          |  |  |



Combined Fuel Tax Distribution Report





Combined Fuel Tax Distribution Report





TAXATION

UE

MEXICO

&





Combined Fuel Tax Distribution Report





Combined Fuel Tax Distribution Report





Combined Fuel Tax Distribution Report





Combined Fuel Tax Distribution Report



Combined Fuel Tax Distribution Report

Revenue Period: Sep-2019



NEW MEXICO

TAXATION

&



Combined Fuel Tax Distribution Report





Combined Fuel Tax Distribution Report





**Combined Fuel Tax Distribution Report** 

Revenue Period: Sep-2019

### Source Destination Amount Municipal & County CFT - Rio Arriba County \$2,890.70 County Road CFT - Rio Arriba County \$19,862.72 \$22,753.42 \$22,753.42

0.1912



Combined Fuel Tax Distribution Report

Revenue Period: Sep-2019

### SourceDestinationAmountMunicipal RoadCFT - Rio Communities\$1,639.34Municipal & CountyCFT - Rio Communities\$3,284.824,924.16\$4,924.16



Combined Fuel Tax Distribution Report

| <u>Source</u>      | Destination