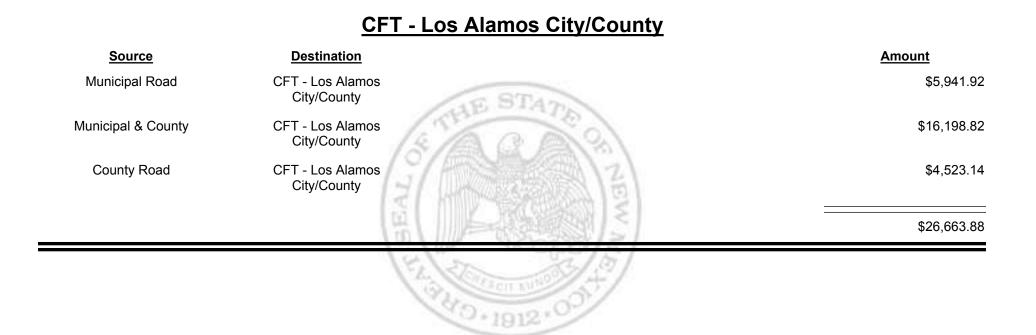

#### CFT - Guadalupe County

| <u>Source</u>      | Destination            | Amount      |
|--------------------|------------------------|-------------|
| Municipal & County | CFT - Guadalupe County | \$357.67    |
| County Road        | CFT - Guadalupe County | \$15,479.80 |
|                    | 18/2 2 m               | \$15,837.47 |
|                    | ( W WE SEAL            |             |