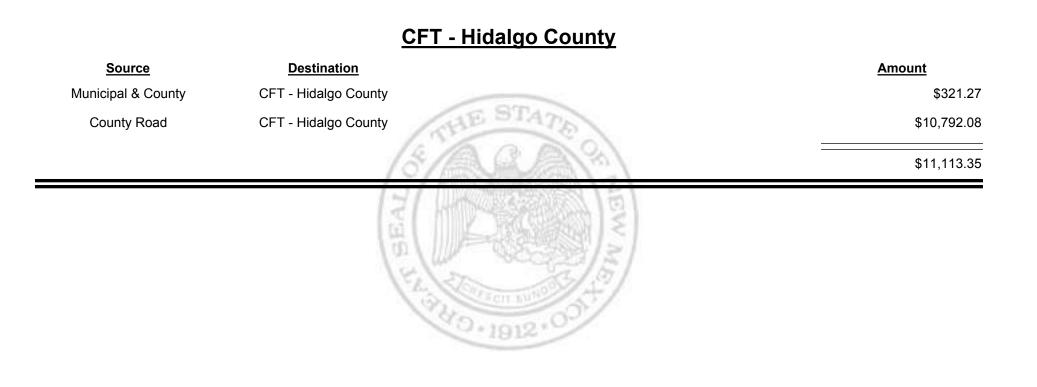

Report

Revenue Period: Sep-2019

#### CFT - Guadalupe County

| <u>Source</u>      | Destination            | Amount      |
|--------------------|------------------------|-------------|
| Municipal & County | CFT - Guadalupe County | \$357.67    |
| County Road        | CFT - Guadalupe County | \$15,479.80 |
|                    | 18/2 2 m               | \$15,837.47 |
|                    | ( W WE SEAL            |             |

PAD - 1912 - 0



Combined Fuel Tax Distribution Report





**Combined Fuel Tax Distribution Report** 

Revenue Period: Sep-2019

# Source Destination Amount Municipal & County CFT - Harding County \$30.29 County Road CFT - Harding County \$9,014.33 Bound Bound \$9,044.62

Combined Fuel Tax Distribution Report







**Combined Fuel Tax Distribution Report** 



Combined Fuel Tax Distribution Report

Sep-2019 Revenue Period:



& UE MEXICO

TAXATION

Combined Fuel Tax Distribution Report

Revenue Period: Sep-2019



**TAXATION** 

VENUE

&

MEXICO

Combined Fuel Tax Distribution Report

Sep-2019 Revenue Period:



& UE MEXICO

TAXATION

Combined Fuel Tax Distribution Report







Combined Fuel Tax Distribution Report

|                    |                   | <u>CFT - Jal</u>                            |             |
|--------------------|-------------------|---------------------------------------------|-------------|
| Source             | Destination       |                                             | Amount      |
| Municipal Road     | CFT - Jal         |                                             | \$4,244.90  |
| Municipal & County |