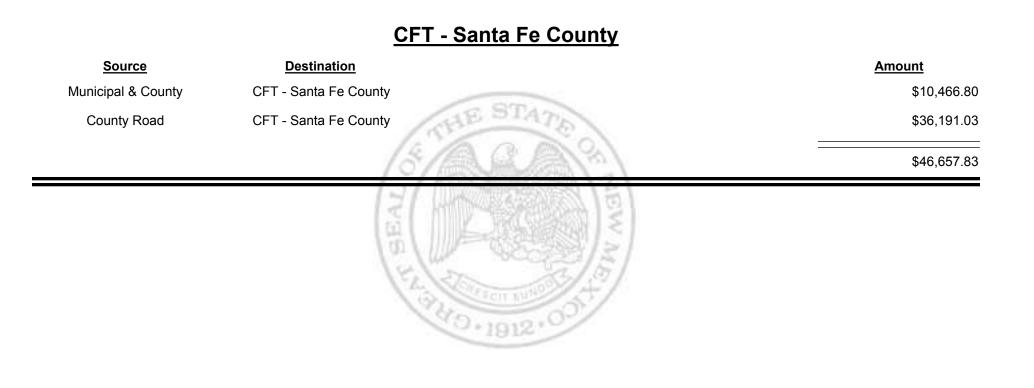

### Source Destination Amount Municipal & County CFT - Rio Arriba County \$2,890.70 County Road CFT - Rio Arriba County \$19,862.72 \$22,753.42 \$22,753.42

0.1912

Combined Fuel Tax Distribution Report

Revenue Period: Sep-2019