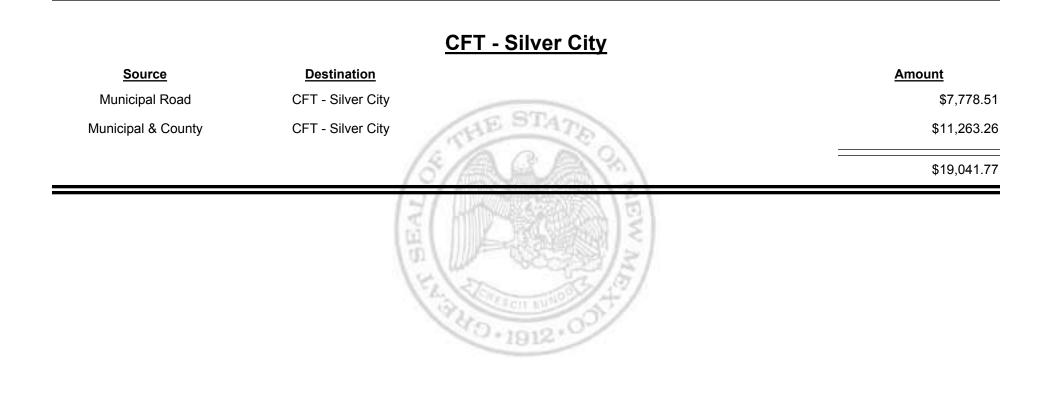

## Source Destination Amount Municipal & County CFT - Sandoval County \$302.97 County Road CFT - Sandoval County \$47,648.39 #47,951.36 #47,951.36

Combined Fuel Tax Distribution Report

**Combined Fuel Tax Distribution Report** 