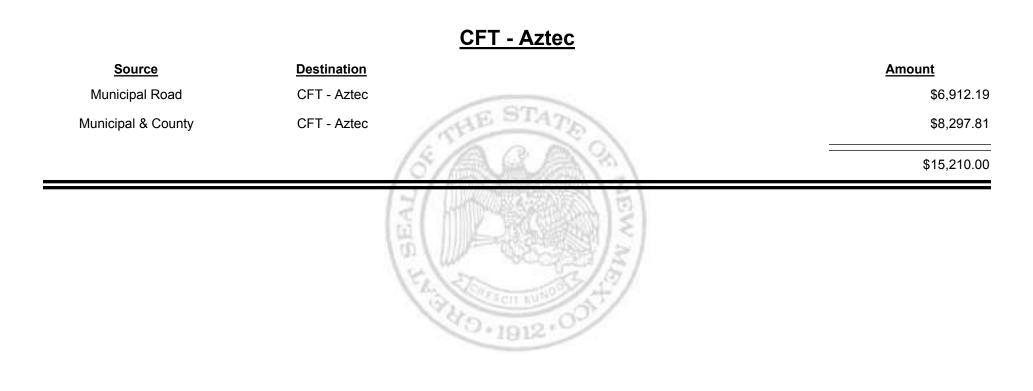

#### CFT - Guadalupe County

| <u>Source</u>      | Destination            | Amount      |
|--------------------|------------------------|-------------|
| Municipal & County | CFT - Guadalupe County | \$357.67    |
| County Road        | CFT - Guadalupe County | \$15,479.80 |
|                    | 18/2 2 m               | \$15,837.47 |
|                    | ( W WE SEAL            |             |