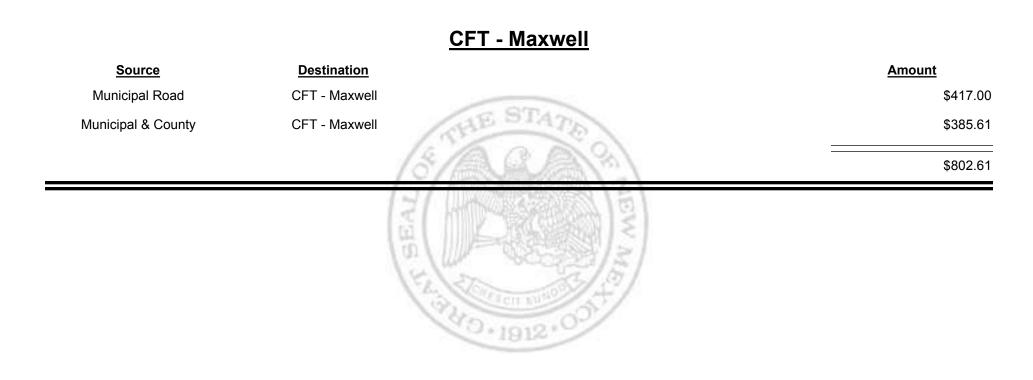

d Fuel Tax Distribution Report** 





Combined Fuel Tax Distribution Report





Combined Fuel Tax Distribution Report

Revenue Period: Sep-2019

### CFT - Los Ranchos de Alb.

| <u>Source</u>      | Destination               | Amount     |
|--------------------|---------------------------|------------|
| Municipal Road     | CFT - Los Ranchos de Alb. | \$1,028.70 |
| Municipal & County | CFT - Los Ranchos de Alb. | \$224.33   |
|                    | (5/A.A.A.)??)             | \$1,253.03 |
|                    | (Martin ) BEAL            |            |

Combined Fuel Tax Distribution Report







Combined Fuel Tax Distribution Report





Combined Fuel Tax Distribution Report





Combined Fuel Tax Distribution Report



Combined Fuel Tax Distribution Report

Sep-2019 Revenue Period:



& UE MEXICO

TAXATION



**Combined Fuel Tax Distribution Report** 

Revenue Period: Sep-2019

## Source Destination Amount Municipal & County CFT - McKinley County \$11,401.69 County Road CFT - McKinley County \$28,092.09 339,493.78 \$39,493.78



TAXATION

&

UE

MEXICO

Combined Fuel Tax Distribution Report





Combined Fuel Tax Distribution Report





Sep-2019 Revenue Period:



& UE MEXICO

TAXATION



Combined Fuel Tax Distribution Report

| <u>Source</u>      | Destination       | Amount     |
|--------------------|-------------------|------------|
| Municipal & County | CFT - Mora County | \$2,610.8  |
| County Road        | CFT - Mora County | \$7,869.5  |
| CFT - Mora County  | Finance Authority | -\$2,485.9 |
|                    |                   | \$7,994.4  |
|