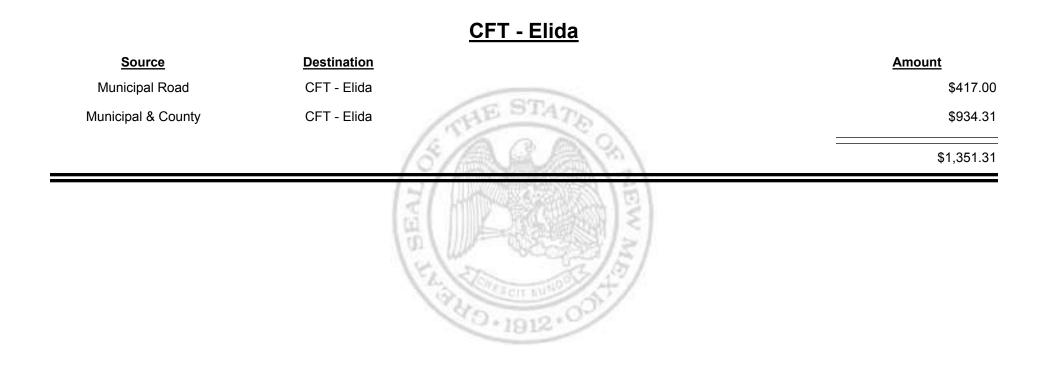

## Source Destination Amount Municipal Road CFT - Espanola (Rio Arriba&Santa Fe) \$12,304.64 Municipal & County CFT - Espanola (Rio Arriba&Santa Fe) \$19,765.98 \$32,070.62 \$32,070.62

Combined Fuel Tax Distribution Report