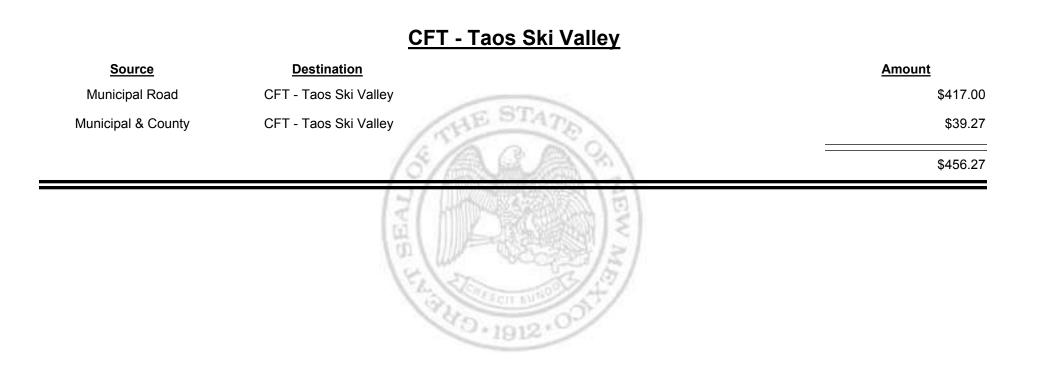

Combined Fuel Tax Distribution Report

Revenue Period: Sep-2019

## Source Destination Amount Municipal & County CFT - Sandoval County \$302.97 County Road CFT - Sandoval County \$47,648.39 #47,951.36 #47,951.36



Combined Fuel Tax Distribution Report





**Combined Fuel Tax Distribution Report** 





**Combined Fuel Tax Distribution Report** 





Combined Fuel Tax Distribution Report





**Combined Fuel Tax Distribution Report** 





Combined Fuel Tax Distribution Report





**Combined Fuel Tax Distribution Report** 





Combined Fuel Tax Distribution Report





Combined Fuel Tax Distribution Report





Combined Fuel Tax Distribution Report





**Combined Fuel Tax Distribution Report** 





Combined Fuel Tax Distribution Report





Combined Fuel Tax Distribution Report



Combined Fuel Tax Distribution Report

Revenue Period: Sep-2019



TAXATION

UE

MEXICO

&



TAXATION

&

UE

MEXICO

Combined Fuel Tax Distribution Report



Combined Fuel Tax Distribution Report

Revenue Period: Sep-2019



TAXATION

UE

MEXICO

&



Combined Fuel Tax Distribution Report

Revenue Period: Sep-2019

#### 



Combined Fuel Tax Distribution Report

Revenue Period: Sep-2019

#### **CFT - Truth or Consequences**

| Source             | Destination                 | Amount     |
|--------------------|-----------------------------|------------|
| Municipal Road     | CFT - Truth or Consequences | \$3,232.91 |
| Municipal & County | CFT - Truth or Consequences | \$3,821.18 |
|                    | (5/A.A.A.)??)               | \$7,054.09 |
|                    | (Martin )EAL