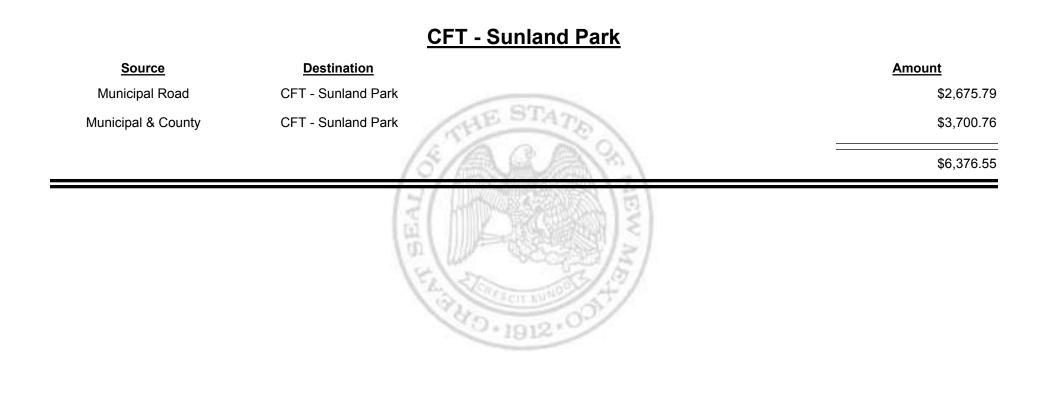

| \$16,047.78 |
|                    | (Martin Service)        |             |

1940+1912+0



Combined Fuel Tax Distribution Report





Combined Fuel Tax Distribution Report

Revenue Period: Sep-2019

## Source Destination Amount Municipal & County CFT - Sandoval County \$302.97 County Road CFT - Sandoval County \$47,648.39 #47,951.36 #47,951.36



Combined Fuel Tax Distribution Report





**Combined Fuel Tax Distribution Report** 





**Combined Fuel Tax Distribution Report** 





Combined Fuel Tax Distribution Report





**Combined Fuel Tax Distribution Report** 





Combined Fuel Tax Distribution Report





**Combined Fuel Tax Distribution Report** 





Combined Fuel Tax Distribution Report





Combined Fuel Tax Distribution Report





Combined Fuel Tax Distribution Report





**Combined Fuel Tax Distribution Report** 





Combined Fuel Tax Distribution Report





Combined Fuel Tax Distribution Report



Combined Fuel Tax Distribution Report

Revenue Period: Sep-2019



TAXATION

UE

MEXICO

&



TAXATION

&

UE

MEXICO

Combined Fuel Tax Distribution Report



Combined Fuel Tax Distribution Report

Revenue Period: Sep-2019



TAXATION

UE

MEXICO

&



Combined Fuel Tax Distribution Report

Revenue Period: Sep-2019

#### 



Combined Fuel Tax Distribution Report

Revenue Period: Sep-2019

#### **CFT - Truth or Consequences**

| Source             | Destination                 | Amount     |
|--------------------|-----------------------------|------------|
| Municipal Road     | CFT - Truth or Consequences | \$3,232.91 |
| Municipal & County | CFT - Truth