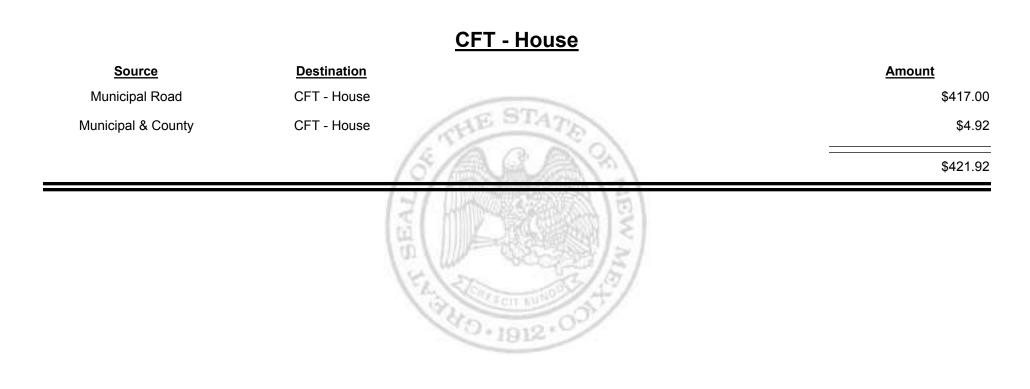

Road        | CFT - Guadalupe County | \$15,479.80 |
|                    | 18/2 2 m               | \$15,837.47 |
|                    | ( W WE SEAL            |             |

PAD - 1912 - 0



Combined Fuel Tax Distribution Report





**Combined Fuel Tax Distribution Report** 

Revenue Period: Sep-2019

# Source Destination Amount Municipal & County CFT - Harding County \$30.29 County Road CFT - Harding County \$9,014.33 Bound Bound \$9,044.62

Combined Fuel Tax Distribution Report







**Combined Fuel Tax Distribution Report** 



Combined Fuel Tax Distribution Report

Sep-2019 Revenue Period:



& UE MEXICO

TAXATION

Combined Fuel Tax Distribution Report

Revenue Period: Sep-2019



**TAXATION** 

VENUE

&

MEXICO

Combined Fuel Tax Distribution Report

Sep-2019 Revenue Period:



& UE MEXICO

TAXATION

Combined Fuel Tax Distribution Report







Combined Fuel Tax Distribution Report

|                    |                   | <u>CFT - Jal</u>                            |             |
|--------------------|-------------------|---------------------------------------------|-------------|
| Source             | Destination       |                                             | Amount      |
| Municipal Road     | CFT - Jal         |                                             | \$4,244.90  |
| Municipal & County | CFT - Jal         | THE STATES                                  | \$6,875.95  |
| CFT - Jal          | Finance Authority | 8/A Q A 8                                   | -\$2,713.48 |
|                    | (.                |