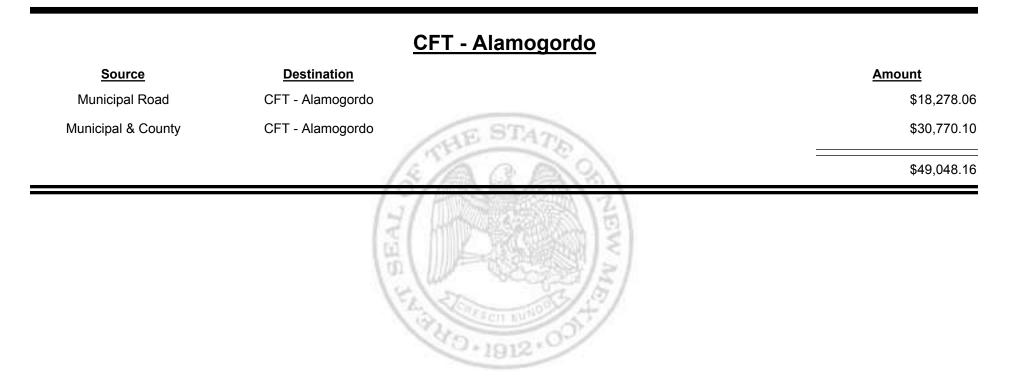

# Source Destination Amount Municipal Road CFT - Corrales (Sandoval&Bernalillo) \$417.00 Municipal & County CFT - Corrales (Sandoval&Bernalillo) \$670.91 \$1,087.91 \$1,087.91

Combined Fuel Tax Distribution Report