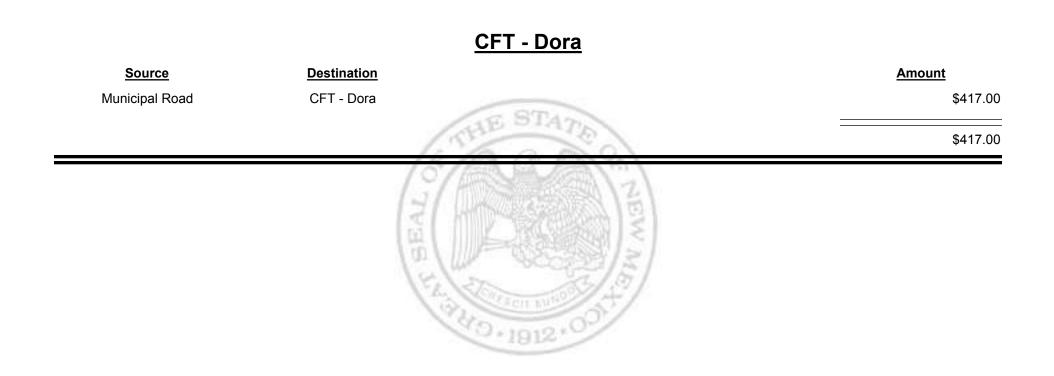

## Source Destination Amount Municipal Road CFT - Espanola (Rio Arriba&Santa Fe) \$12,304.64 Municipal & County CFT - Espanola (Rio Arriba&Santa Fe) \$19,765.98 \$32,070.62 \$32,070.62

Combined Fuel Tax Distribution Report