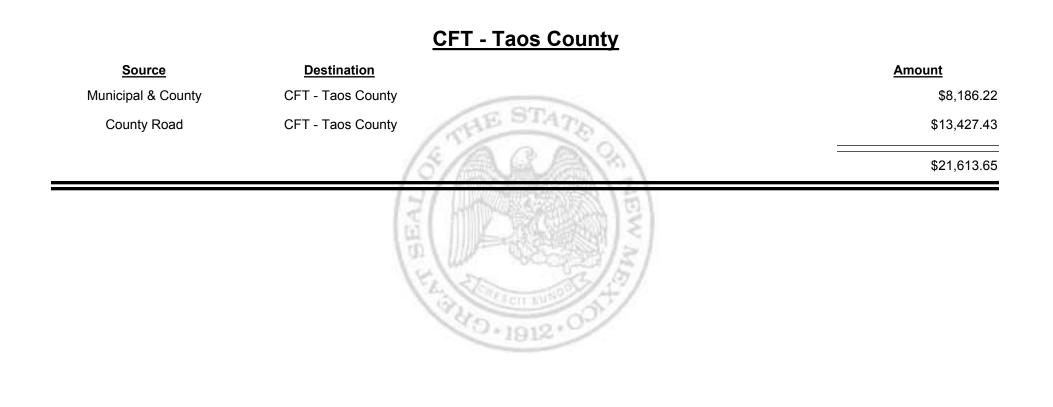

0



Combined Fuel Tax Distribution Report





Combined Fuel Tax Distribution Report

Revenue Period: Sep-2019

## Source Destination Amount Municipal & County CFT - Sandoval County \$302.97 County Road CFT - Sandoval County \$47,648.39 #47,951.36 #47,951.36



Combined Fuel Tax Distribution Report





**Combined Fuel Tax Distribution Report** 





**Combined Fuel Tax Distribution Report** 





Combined Fuel Tax Distribution Report





**Combined Fuel Tax Distribution Report** 





Combined Fuel Tax Distribution Report





**Combined Fuel Tax Distribution Report** 





Combined Fuel Tax Distribution Report





Combined Fuel Tax Distribution Report





Combined Fuel Tax Distribution Report





**Combined Fuel Tax Distribution Report** 





Combined Fuel Tax Distribution Report





Combined Fuel Tax Distribution Report



Combined Fuel Tax Distribution Report

Revenue Period: Sep-2019



TAXATION

UE

MEXICO

&



TAXATION

&

UE

MEXICO

Combined Fuel Tax Distribution Report



Combined Fuel Tax Distribution Report

Revenue Period: Sep-2019



TAXATION

UE

MEXICO

&



Combined Fuel Tax Distribution Report

Revenue Period: Sep-2019

#### 



Combined Fuel Tax Distribution Report

Revenue Period: Sep-2019

#### **CFT - Truth or Consequences**

| Source             | Destination                 | Amount     |
|--------------------|-----------------------------|------------|
| Municipal Road     | CFT - Truth or Consequences | \$3,232.91 |
| Municipal & County | CFT - Truth or Consequences | \$3,821.18 |
|                    | (5/A.A.A.)??)               | \$7,054