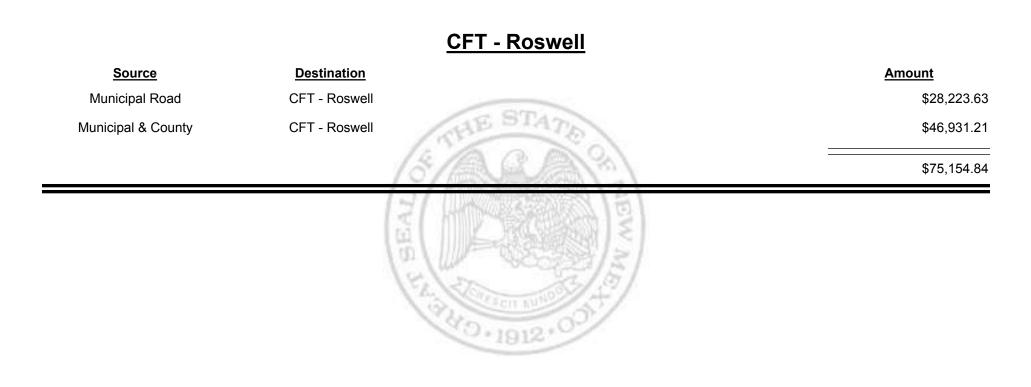

Distribution Report

| <u>Source</u>      | Destination                             | Amount    |
|--------------------|-----------------------------------------|-----------|
| Municipal Road     | CFT - Rio<br>Rancho-Sandoval&Bernalillo | \$27,976. |
| Municipal & County | CFT - Rio<br>Rancho-Sandoval&Bernalillo | \$35,499. |
|                    |                                         | \$63,476. |
|                    | (0) (0) (2) (2)                         |           |



**Combined Fuel Tax Distribution Report** 

Revenue Period: Sep-2019

### <u> CFT - Roosevelt County</u>

 Source
 Destination
 Amount

 Municipal & County
 CFT - Roosevelt County
 \$37.70

 County Road
 CFT - Roosevelt County
 \$22,059.11

D.1912

Combined Fuel Tax Distribution Report

Revenue Period: Sep-2019



TAXATION REVENUE

Combined Fuel Tax Distribution Report

Sep-2019 Revenue Period:



& UE MEXICO

TAXATION



TAXATION

&

UE

MEXICO

Combined Fuel Tax Distribution Report





Combined Fuel Tax Distribution Report

Revenue Period: Sep-2019

# Source Destination Amount Municipal Road CFT - Ruidoso Downs \$940.59 Municipal & County CFT - Ruidoso Downs \$2,056.29 State State \$2,996.88



Sep-2019 Revenue Period:



& UE MEXICO

TAXATION



**Combined Fuel Tax Distribution Report** 





Combined Fuel Tax Distribution Report

Revenue Period: Sep-2019

#### **CFT - San Miguel County**

| <u>Source</u>      | Destination             | Amount      |
|--------------------|-------------------------|-------------|
| Municipal & County | CFT - San Miguel County | \$1,264.96  |
| County Road