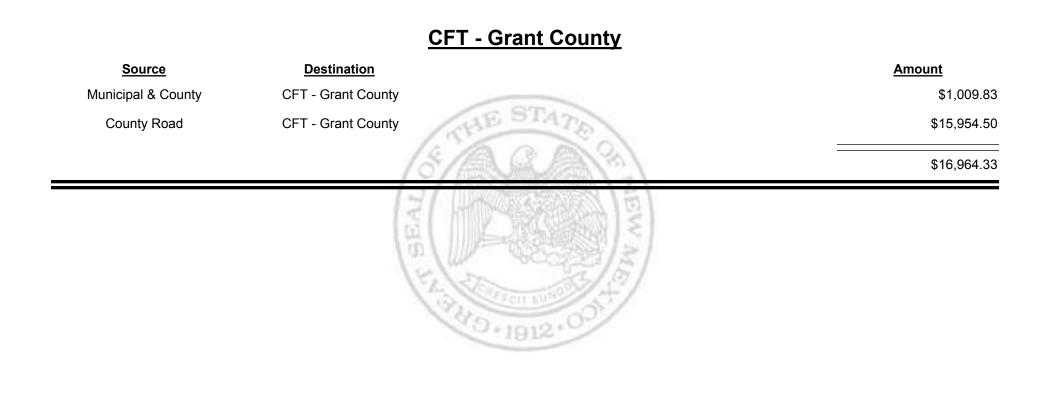

TAXATION



Combined Fuel Tax Distribution Report

Revenue Period: Sep-2019

## Source Destination Amount Municipal Road CFT - Espanola (Rio Arriba&Santa Fe) \$12,304.64 Municipal & County CFT - Espanola (Rio Arriba&Santa Fe) \$19,765.98 \$32,070.62 \$32,070.62



Combined Fuel Tax Distribution Report



Combined Fuel Tax Distribution Report

Sep-2019 Revenue Period:



& UE MEXICO

TAXATION



Combined Fuel Tax Distribution Report



Combined Fuel Tax Distribution Report

**TAXATION** 

VENUE

&

MEXICO





Combined Fuel Tax Distribution Report





Combined Fuel Tax Distribution Report





Revenue Period: Sep-2019



TAXATION

UE

MEXICO

&

Combined Fuel Tax Distribution Report

Revenue Period: Sep-2019



**TAXATION** 

VENUE

&

MEXICO



Combined Fuel Tax Distribution Report



Combined Fuel Tax Distribution Report

Sep-2019 Revenue Period:



& UE MEXICO

TAXATION



Combined Fuel Tax Distribution Report





Combined Fuel Tax Distribution Report

Revenue Period: Sep-2019

#### CFT - Guadalupe County

| <u>Source</u>      | Destination            | Amount      |
|--------------------|------------------------|-------------|
| Municipal & County | CFT - Guadalupe County | \$357.67    |
| County Road        | CFT - Guadalupe County | \$15,479.80 |
|                    | 18/2 2 m               | \$15,837.47 |
|                    | ( W WE SEAL            |             |

PAD - 1912 - 0



Combined Fuel Tax Distribution Report





**Combined Fuel Tax Distribution Report** 

Revenue Period: Sep-2019

# Source Destination Amount Municipal & County CFT - Harding Coun