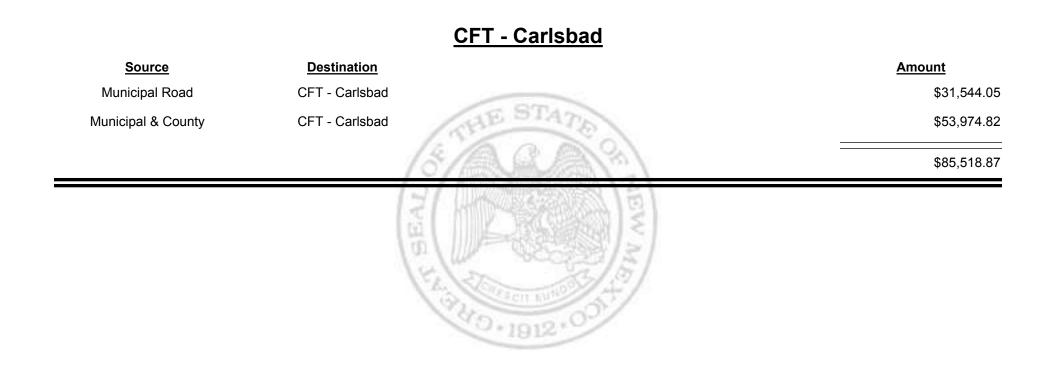

# Source Destination Amount Municipal Road CFT - Corrales (Sandoval&Bernalillo) \$417.00 Municipal & County CFT - Corrales (Sandoval&Bernalillo) \$670.91 \$1,087.91 \$1,087.91

Combined Fuel Tax Distribution Report