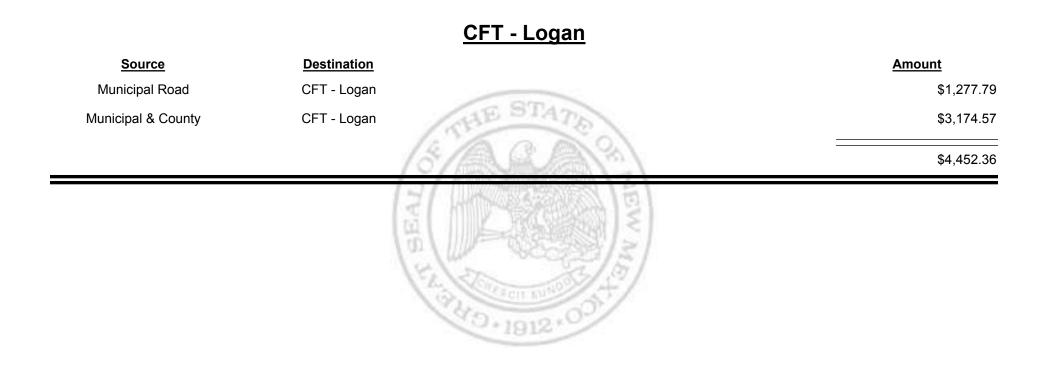

## Source Destination Amount Municipal Road CFT - Espanola (Rio Arriba&Santa Fe) \$12,304.64 Municipal & County CFT - Espanola (Rio Arriba&Santa Fe) \$19,765.98 \$32,070.62 \$32,070.62

Combined Fuel Tax Distribution Report