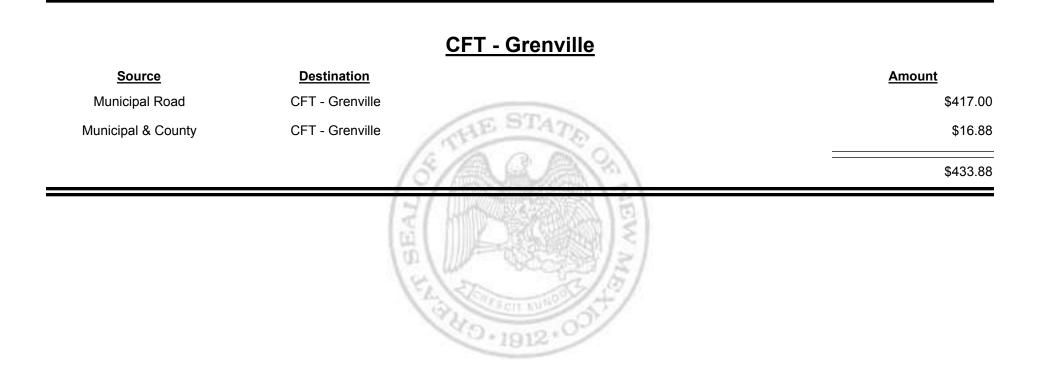

spanola (Rio Arriba&Santa Fe) \$12,304.64 Municipal & County CFT - Espanola (Rio Arriba&Santa Fe) \$19,765.98 \$32,070.62 \$32,070.62



Combined Fuel Tax Distribution Report



Combined Fuel Tax Distribution Report

Sep-2019 Revenue Period:



& UE MEXICO

TAXATION



Combined Fuel Tax Distribution Report



Combined Fuel Tax Distribution Report

**TAXATION** 

VENUE

&

MEXICO





Combined Fuel Tax Distribution Report





Combined Fuel Tax Distribution Report





Revenue Period: Sep-2019



TAXATION

UE

MEXICO

&

Combined Fuel Tax Distribution Report

Revenue Period: Sep-2019



**TAXATION** 

VENUE

&

MEXICO



Combined Fuel Tax Distribution Report



Combined Fuel Tax Distribution Report

Sep-2019 Revenue Period:



& UE MEXICO

TAXATION



Combined Fuel Tax Distribution Report





Combined Fuel Tax Distribution Report

Revenue Period: Sep-2019

#### CFT - Guadalupe County

| <u>Source</u>      | Destination            | Amount      |
|--------------------|------------------------|-------------|
| Municipal & County | CFT - Guadalupe County | \$357.67    |
| County Road        | CFT - Guadalupe County | \$15,479.80 |
|                    | 18/2 2 m               | \$15,837.47 |
|                    | ( W WE SEAL            |             |

PAD - 1912 - 0



Combined Fuel Tax Distribution Report





**Combined Fuel Tax Distribution Report** 

Revenue Period: Sep-2019

# Source Destination Amount Municipal & County CFT - Harding County \$30.29 County Road CFT - Harding County \$9,014.33 Bound Bound \$9,044.62

Combined Fuel Tax Distribution Report







**Combine