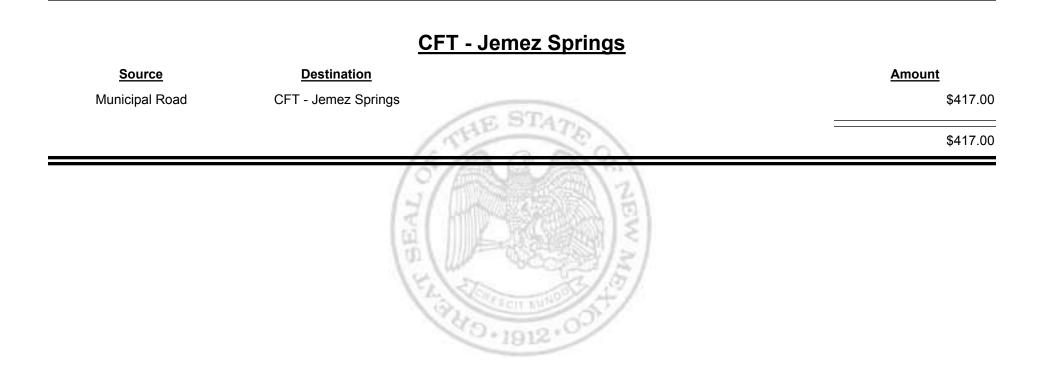

# Source Destination Amount Municipal Road CFT - Corrales (Sandoval&Bernalillo) \$417.00 Municipal & County CFT - Corrales (Sandoval&Bernalillo) \$670.91 \$1,087.91 \$1,087.91

Combined Fuel Tax Distribution Report