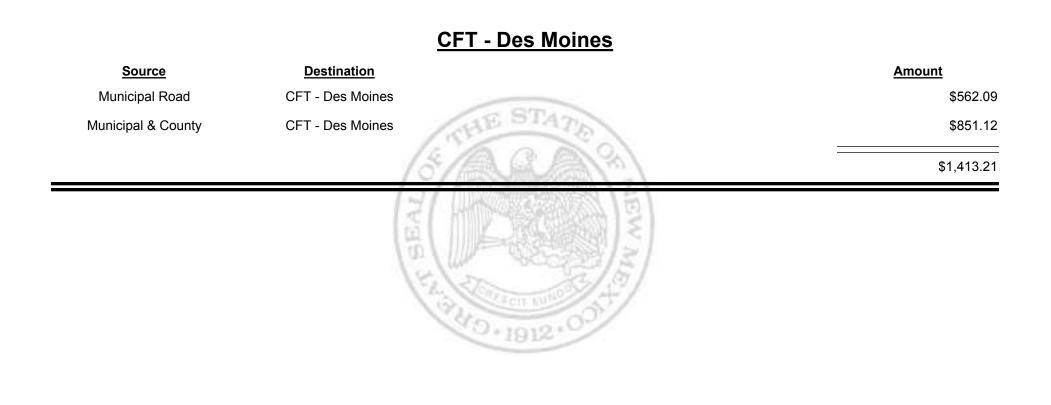

#### CFT - Guadalupe County

| <u>Source</u>      | Destination            | Amount      |
|--------------------|------------------------|-------------|
| Municipal & County | CFT - Guadalupe County | \$357.67    |
| County Road        | CFT - Guadalupe County | \$15,479.80 |
|                    | 18/2 2 m               | \$15,837.47 |
|                    | ( W WE SEAL            |             |