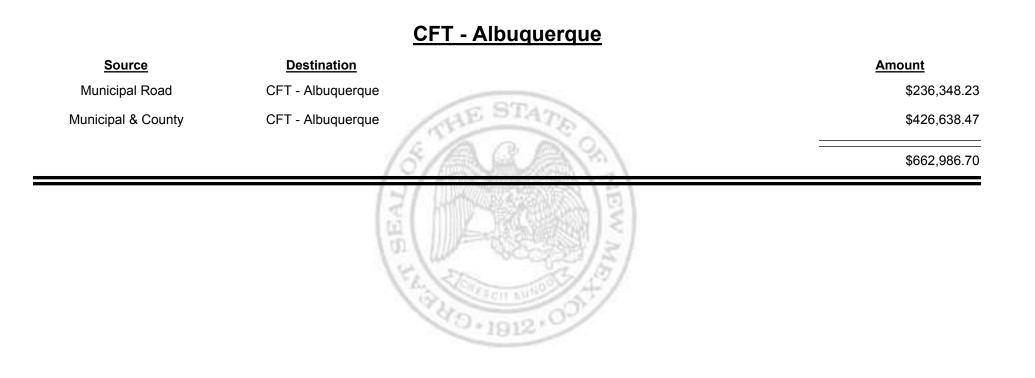

# Source Destination Anount Municipal & County CFT - Dona Ana County \$8,814.73 County Road CFT - Dona Ana County \$57,924.32 Source \$66,739.05

Combined Fuel Tax Distribution Report

TAXATION

ENUE

&

MEXICO