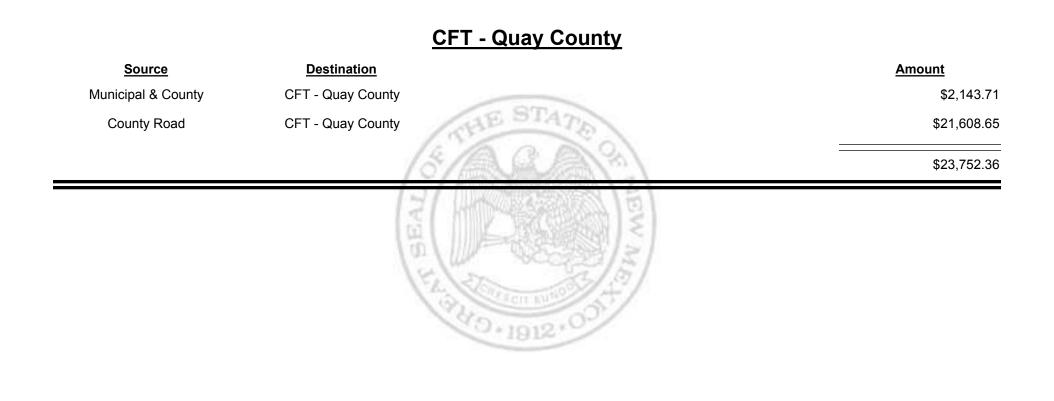

| Destination                             | Amount   |  |  |
| Municipal Road                                           | CFT - Mosquero<br>(Harding&San Miguel)  | \$417.00 |  |  |
| Municipal & County                                       | CFT - Mosquero<br>(Harding&San Miguel)  | \$12.39  |  |  |
|                                                          |                                         | \$429.39 |  |  |
|                                                          | 0 4 4 4 4 4 4 4 4 4 4 4 4 4 4 4 4 4 4 4 |          |  |  |



Combined Fuel Tax Distribution Report





Combined Fuel Tax Distribution Report





TAXATION

UE

MEXICO

&





Combined Fuel Tax Distribution Report





Combined Fuel Tax Distribution Report





Combined Fuel Tax Distribution Report





Combined Fuel Tax Distribution Report



Combined Fuel Tax Distribution Report

Revenue Period: Sep-2019



NEW MEXICO

TAXATION

&



Combined Fuel Tax Distribution Report





Combined Fuel Tax Distribution Report





**Combined Fuel Tax Distribution Report** 

Revenue Period: Sep-2019

### Source Destination Amount Municipal & County CFT - Rio Arriba County \$2,890.70 County Road CFT - Rio Arriba County \$19,862.72 \$22,753.42 \$22,753.42

0.1912



Combined Fuel Tax Distribution Report

Revenue Period: Sep-2019

### SourceDestinationAmountMunicipal RoadCFT - Rio Communities\$1,639.34Municipal & CountyCFT - Rio Communities\$3,284.824,924.16\$4,924.16



Combined Fuel Tax Distribution Report

| <u>Source</u>      | Destination                             | Amount    |
|-------------