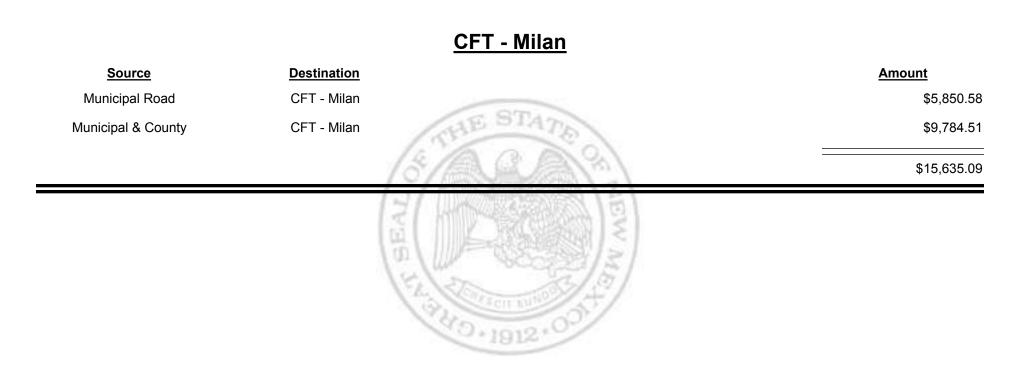

# Source Destination Anount Municipal & County CFT - Dona Ana County \$8,814.73 County Road CFT - Dona Ana County \$57,924.32 Source \$66,739.05

Combined Fuel Tax Distribution Report

TAXATION

ENUE

&

MEXICO