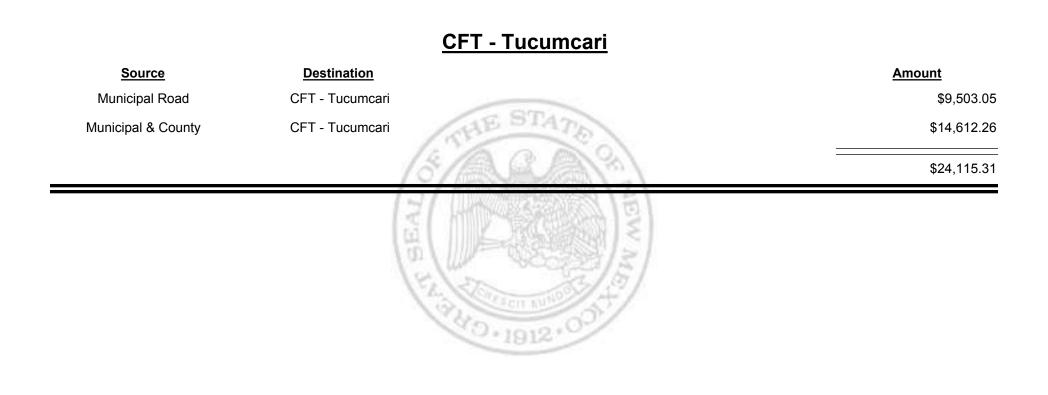

XATION

UE

MEXICO

&



TAXATION

&

UE

MEXICO

Combined Fuel Tax Distribution Report



Combined Fuel Tax Distribution Report

Revenue Period: Sep-2019



TAXATION

UE

MEXICO

&



Combined Fuel Tax Distribution Report

Revenue Period: Sep-2019

#### 



Combined Fuel Tax Distribution Report

Revenue Period: Sep-2019

#### **CFT - Truth or Consequences**

| Source             | Destination                 | Amount     |
|--------------------|-----------------------------|------------|
| Municipal Road     | CFT - Truth or Consequences | \$3,232.91 |
| Municipal & County | CFT - Truth or Consequences | \$3,821.18 |
|                    | (5/A.A.A.)??)               | \$7,054.09 |
|                    | (Martin )EAL                |            |



Combined Fuel Tax Distribution Report





Combined Fuel Tax Distribution Report





Combined Fuel Tax Distribution Report





**Combined Fuel Tax Distribution Report** 

Revenue Period: Sep-2019

# Source Destination Amount Municipal & County \$3,164.30 \$21,438.61 County Road CFT - Valencia County \$21,602.91



Combined Fuel Tax Distribution Report



Combined Fuel Tax Distribution Report

Revenue Period: Sep-2019



TAXATION

/ENUE

&

MEXICO



Combined Fuel Tax Distribution Report



Combined Fuel Tax Distribution Report

TAXATION

ENUE

&

MEXICO





Combined Fuel Tax Distribution Report





Combined Fuel Tax Distribution Report

Revenue Period: Sep-2019

Total: \$3,327,924.60