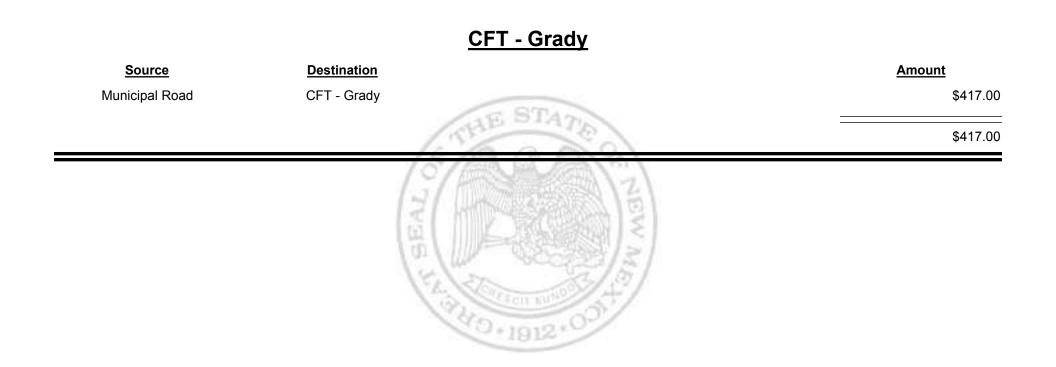

TAXATION

Combined Fuel Tax Distribution Report

Sep-2019 Revenue Period:





TAXATION



Combined Fuel Tax Distribution Report

Revenue Period: Sep-2019

## Source Destination Amount Municipal Road CFT - Espanola (Rio Arriba&Santa Fe) \$12,304.64 Municipal & County CFT - Espanola (Rio Arriba&Santa Fe) \$19,765.98 \$32,070.62 \$32,070.62



Combined Fuel Tax Distribution Report



Combined Fuel Tax Distribution Report

Sep-2019 Revenue Period:



& UE MEXICO

TAXATION



Combined Fuel Tax Distribution Report



Combined Fuel Tax Distribution Report

**TAXATION** 

VENUE

&

MEXICO





Combined Fuel Tax Distribution Report





Combined Fuel Tax Distribution Report





Revenue Period: Sep-2019



TAXATION

UE

MEXICO

&

Combined Fuel Tax Distribution Report

Revenue Period: Sep-2019



**TAXATION** 

VENUE

&

MEXICO



Combined Fuel Tax Distribution Report



Combined Fuel Tax Distribution Report

Sep-2019 Revenue Period:



& UE MEXICO

TAXATION



Combined Fuel Tax Distribution Report





Combined Fuel Tax Distribution Report

Revenue Period: Sep-2019

#### CFT - Guadalupe County

| <u>Source</u>      | Destination            | Amount      |
|--------------------|------------------------|-------------|
| Municipal & County | CFT - Guadalupe County | \$357.67    |
| County Road        | CFT - Guadalupe County | \$15,479.80 |
|                    | 18/2 2 m               | \$15,837.47 |
|                    | ( W WE SEAL            |             |

PAD - 1912 - 0



Combined Fuel Tax Distribution Report





**Combined Fuel Tax Distribution Report** 

Revenue Period: