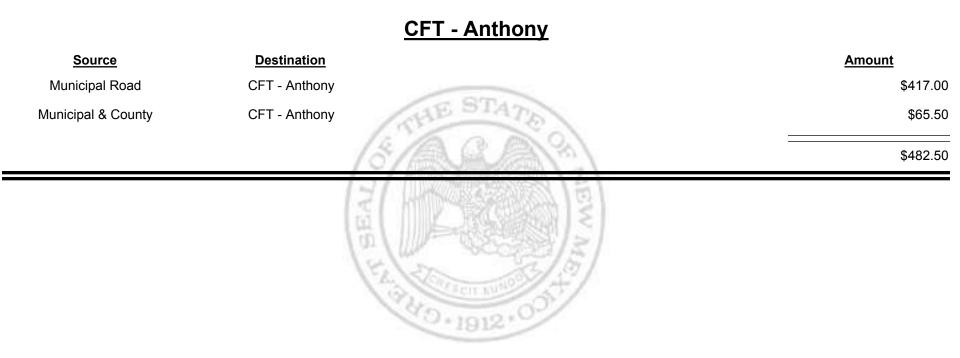

## Source Destination Amount Municipal Road CFT - Espanola (Rio Arriba&Santa Fe) \$12,304.64 Municipal & County CFT - Espanola (Rio Arriba&Santa Fe) \$19,765.98 \$32,070.62 \$32,070.62

Combined Fuel Tax Distribution Report