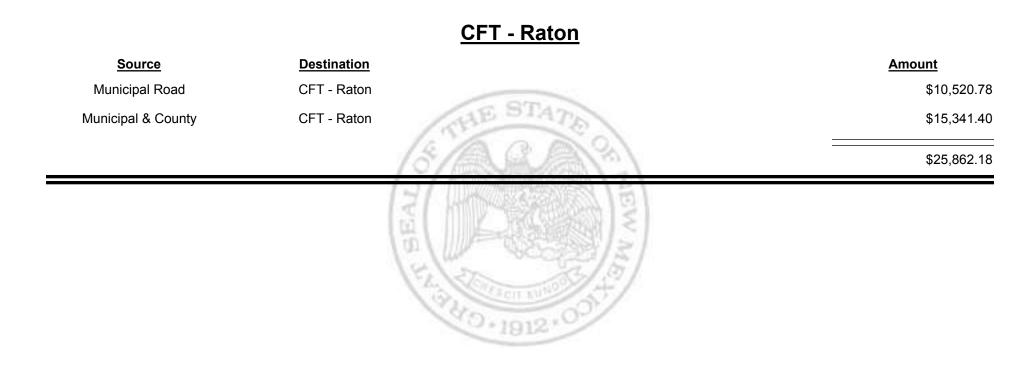

| CFT - Mosquero<br>(Harding&San Miguel)  | \$417.00 |  |  |
| Municipal & County                                       | CFT - Mosquero<br>(Harding&San Miguel)  | \$12.39  |  |  |
|                                                          |                                         | \$429.39 |  |  |
|                                                          | 0 4 4 4 4 4 4 4 4 4 4 4 4 4 4 4 4 4 4 4 |          |  |  |



Combined Fuel Tax Distribution Report





Combined Fuel Tax Distribution Report





TAXATION

UE

MEXICO

&





Combined Fuel Tax Distribution Report





Combined Fuel Tax Distribution Report





Combined Fuel Tax Distribution Report





Combined Fuel Tax Distribution Report



Combined Fuel Tax Distribution Report

Revenue Period: Sep-2019



NEW MEXICO

TAXATION

&



Combined Fuel Tax Distribution Report





Combined Fuel Tax Distribution Report





**Combined Fuel Tax Distribution Report** 

Revenue Period: Sep-2019

### Source Destination Amount Municipal & County CFT - Rio Arriba County \$2,890.70 County Road CFT - Rio Arriba County \$19,862.72 \$22,753.42 \$22,753.42

0.1912



Combined Fuel Tax Distribution Report

Revenue Period: Sep-2019

### SourceDestinationAmountMunicipal RoadCFT - Rio Communities\$1,639.34Municipal & CountyCFT - Rio Communities\$3,284.824,924.16\$4,924.16



Combined Fuel Tax Distribution Report

| <u>Source</u>      | Destination                             | Amount    |
|--------------------|-----------------------------------------|-----------|
| Municipal Road     | CFT - Rio<br>Rancho-Sand