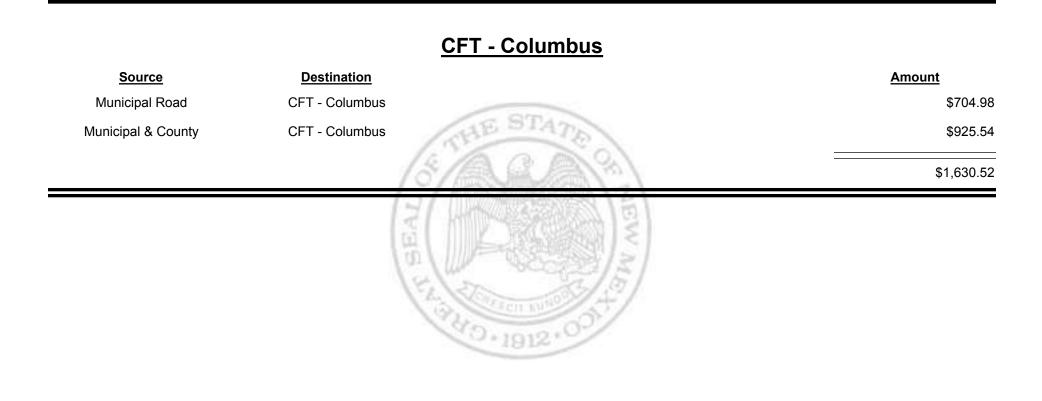

### CFT - Los Ranchos de Alb.

| <u>Source</u>      | Destination               | Amount     |
|--------------------|---------------------------|------------|
| Municipal Road     | CFT - Los Ranchos de Alb. | \$1,028.70 |
| Municipal & County | CFT - Los Ranchos de Alb. | \$224.33   |
|                    | (5/A.A.A.)??)             | \$1,253.03 |
|                    | (Martin ) BEAL            |            |