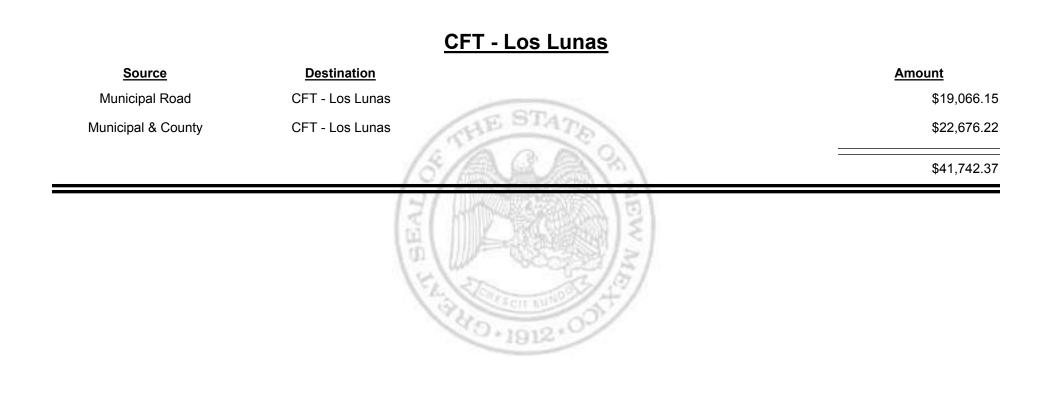

| -\$2,713.48 |
|                    | (.                |                                             | \$8,407.37  |
|                    | a                 | 1 3 2 0 1 1 1 1 1 1 1 1 1 1 1 1 1 1 1 1 1 1 |             |



Combined Fuel Tax Distribution Report



Combined Fuel Tax Distribution Report

Sep-2019 Revenue Period:



& UE MEXICO

TAXATION



Combined Fuel Tax Distribution Report





Combined Fuel Tax Distribution Report





Combined Fuel Tax Distribution Report





Combined Fuel Tax Distribution Report





Combined Fuel Tax Distribution Report



Combined Fuel Tax Distribution Report

Sep-2019 Revenue Period:



& UE MEXICO

TAXATION



Combined Fuel Tax Distribution Report





**Combined Fuel Tax Distribution Report** 





Combined Fuel Tax Distribution Report





Combined Fuel Tax Distribution Report

Revenue Period: Sep-2019

### CFT - Los Ranchos de Alb.

| <u>Source</u>      | Destination               | Amount     |
|--------------------|---------------------------|------------|
| Municipal Road     | CFT - Los Ranchos de Alb. | \$1,028.70 |
| Municipal & County | CFT - Los Ranchos de Alb. | \$224.33   |
|                    | (5/A.A.A.)??)             | \$1,253.03 |
|                    | (Martin ) BEAL            |            |

Combined Fuel Tax Distribution Report







Combined Fuel Tax Distribution Report





Combined Fuel Tax Distribution Report





Combined Fuel Tax Distribution Report



Combined Fuel Tax Distribution Report

Sep-2019 Revenue Period:



& UE MEXICO

TAXATION



**Combined Fuel Tax Distribution Report** 

Revenue