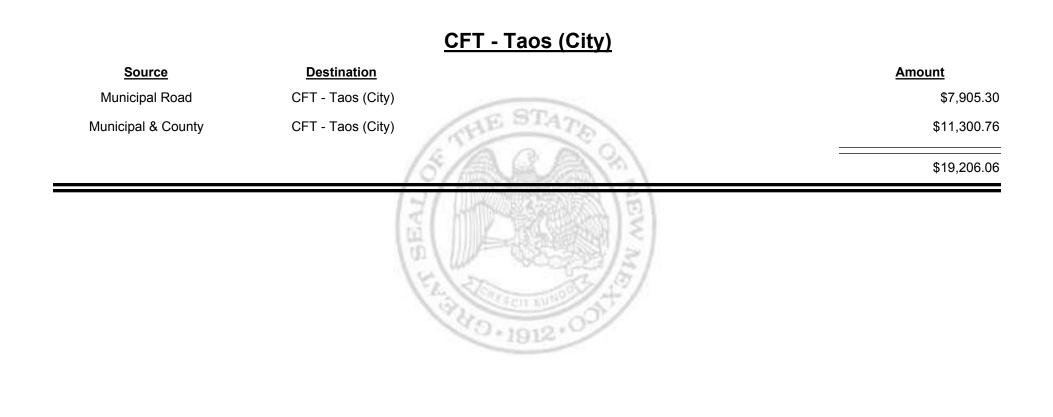

Service)        |             |

1940+1912+0



Combined Fuel Tax Distribution Report





Combined Fuel Tax Distribution Report

Revenue Period: Sep-2019

## Source Destination Amount Municipal & County CFT - Sandoval County \$302.97 County Road CFT - Sandoval County \$47,648.39 #47,951.36 #47,951.36



Combined Fuel Tax Distribution Report





**Combined Fuel Tax Distribution Report** 





**Combined Fuel Tax Distribution Report** 





Combined Fuel Tax Distribution Report





**Combined Fuel Tax Distribution Report** 





Combined Fuel Tax Distribution Report





**Combined Fuel Tax Distribution Report** 





Combined Fuel Tax Distribution Report





Combined Fuel Tax Distribution Report





Combined Fuel Tax Distribution Report





**Combined Fuel Tax Distribution Report** 





Combined Fuel Tax Distribution Report





Combined Fuel Tax Distribution Report



Combined Fuel Tax Distribution Report

Revenue Period: Sep-2019



TAXATION

UE

MEXICO

&



TAXATION

&

UE

MEXICO

Combined Fuel Tax Distribution Report



Combined Fuel Tax Distribution Report

Revenue Period: Sep-2019



TAXATION

UE

MEXICO

&



Combined Fuel Tax Distribution Report

Revenue Period: Sep-2019

#### 



Combined Fuel Tax Distribution Report

Revenue Period: Sep-2019

#### **CFT - Truth or Consequences**

| Source             | Destination                 | Amount     |
|--------------------|-----------------------------|------------|
| Municipal Road     | CFT - Truth or Consequences | \$3,232.91 |
| Municipal & County | CFT - Truth or Consequences | \$3,821.18 |
|