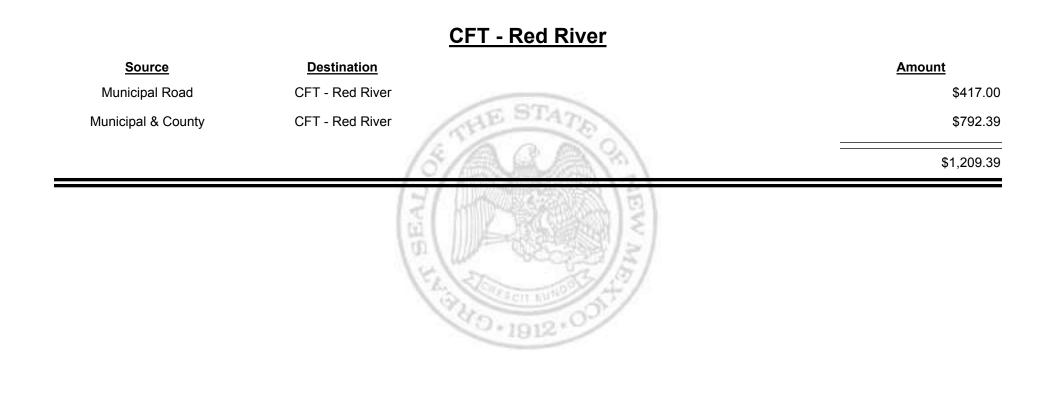

| \$417.00 |  |  |
| Municipal & County                                       | CFT - Mosquero<br>(Harding&San Miguel)  | \$12.39  |  |  |
|                                                          |                                         | \$429.39 |  |  |
|                                                          | 0 4 4 4 4 4 4 4 4 4 4 4 4 4 4 4 4 4 4 4 |          |  |  |



Combined Fuel Tax Distribution Report





Combined Fuel Tax Distribution Report





TAXATION

UE

MEXICO

&





Combined Fuel Tax Distribution Report





Combined Fuel Tax Distribution Report





Combined Fuel Tax Distribution Report





Combined Fuel Tax Distribution Report



Combined Fuel Tax Distribution Report

Revenue Period: Sep-2019



NEW MEXICO

TAXATION

&



Combined Fuel Tax Distribution Report





Combined Fuel Tax Distribution Report





**Combined Fuel Tax Distribution Report** 

Revenue Period: Sep-2019

### Source Destination Amount Municipal & County CFT - Rio Arriba County \$2,890.70 County Road CFT - Rio Arriba County \$19,862.72 \$22,753.42 \$22,753.42

0.1912



Combined Fuel Tax Distribution Report

Revenue Period: Sep-2019

### SourceDestinationAmountMunicipal RoadCFT - Rio Communities\$1,639.34Municipal & CountyCFT - Rio Communities\$3,284.824,924.16\$4,924.16



Combined Fuel Tax Distribution Report

| <u>Source</u>      | Destination                             | Amount    |
|--------------------|-----------------------------------------|-----------|
| Municipal Road     | CFT - Rio<br>Rancho-Sandoval&Bernalillo | \$27,976. |
| Municipal & County | CFT - Rio<br>Ra