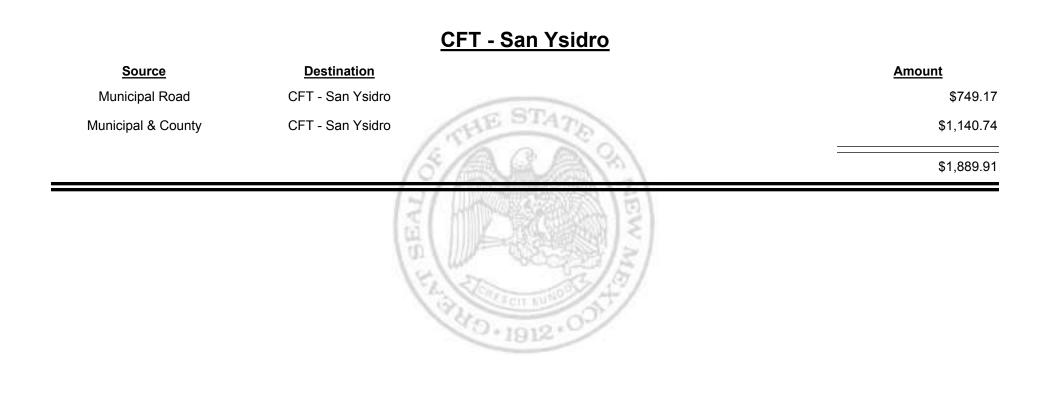

# Source Destination Amount Municipal Road CFT - Corrales (Sandoval&Bernalillo) \$417.00 Municipal & County CFT - Corrales (Sandoval&Bernalillo) \$670.91 \$1,087.91 \$1,087.91

Combined Fuel Tax Distribution Report