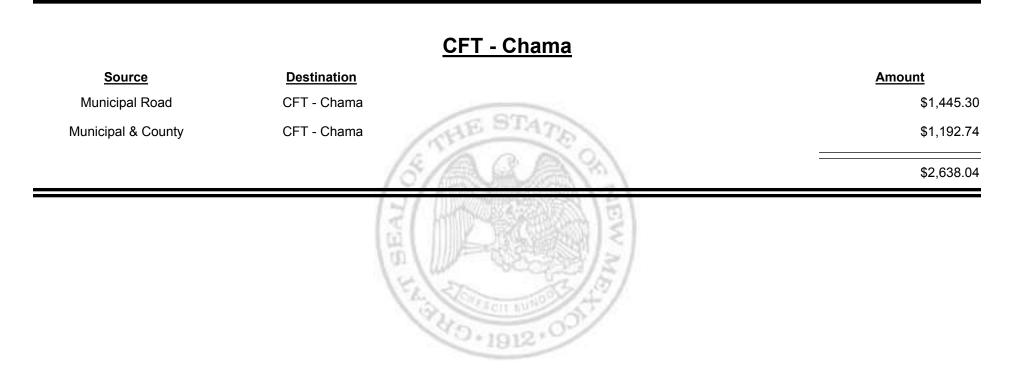

## Source Destination Amount Municipal Road CFT - Espanola (Rio Arriba&Santa Fe) \$12,304.64 Municipal & County CFT - Espanola (Rio Arriba&Santa Fe) \$19,765.98 \$32,070.62 \$32,070.62

Combined Fuel Tax Distribution Report