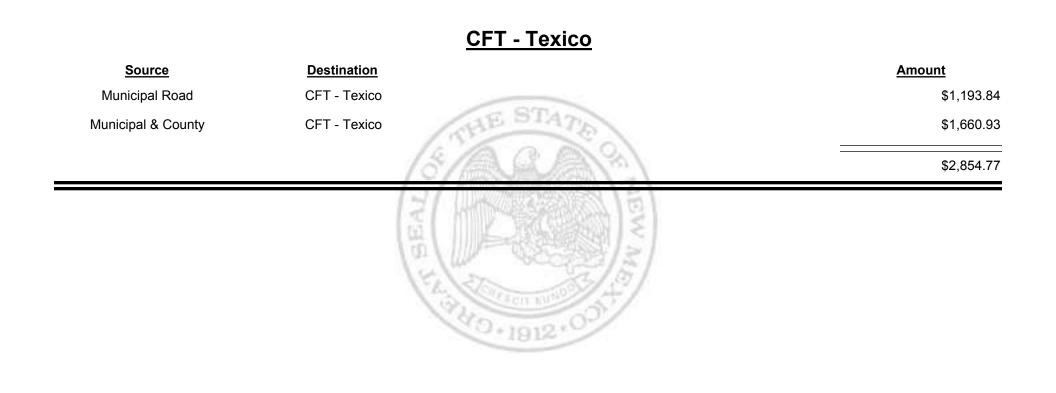

CFT - Sandoval County \$47,648.39 #47,951.36 #47,951.36



Combined Fuel Tax Distribution Report





**Combined Fuel Tax Distribution Report** 





**Combined Fuel Tax Distribution Report** 





Combined Fuel Tax Distribution Report





**Combined Fuel Tax Distribution Report** 





Combined Fuel Tax Distribution Report





**Combined Fuel Tax Distribution Report** 





Combined Fuel Tax Distribution Report





Combined Fuel Tax Distribution Report





Combined Fuel Tax Distribution Report





**Combined Fuel Tax Distribution Report** 





Combined Fuel Tax Distribution Report





Combined Fuel Tax Distribution Report



Combined Fuel Tax Distribution Report

Revenue Period: Sep-2019



TAXATION

UE

MEXICO

&



TAXATION

&

UE

MEXICO

Combined Fuel Tax Distribution Report



Combined Fuel Tax Distribution Report

Revenue Period: Sep-2019



TAXATION

UE

MEXICO

&



Combined Fuel Tax Distribution Report

Revenue Period: Sep-2019

#### 



Combined Fuel Tax Distribution Report

Revenue Period: Sep-2019

#### **CFT - Truth or Consequences**

| Source             | Destination                 | Amount     |
|--------------------|-----------------------------|------------|
| Municipal Road     | CFT - Truth or Consequences | \$3,232.91 |
| Municipal & County | CFT - Truth or Consequences | \$3,821.18 |
|                    | (5/A.A.A.)??)               | \$7,054.09 |
|                    | (Martin )EAL                |            |



Combined Fuel Tax Distribution Report





Combined Fuel Tax Distribution Report





Combined Fuel Tax Distribution Report