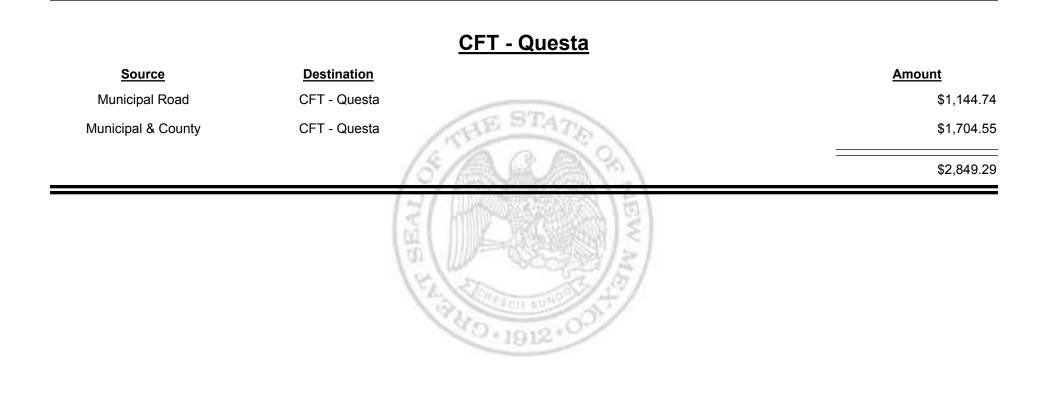

| Amount   |  |  |
| Municipal Road                                           | CFT - Mosquero<br>(Harding&San Miguel)  | \$417.00 |  |  |
| Municipal & County                                       | CFT - Mosquero<br>(Harding&San Miguel)  | \$12.39  |  |  |
|                                                          |                                         | \$429.39 |  |  |
|                                                          | 0 4 4 4 4 4 4 4 4 4 4 4 4 4 4 4 4 4 4 4 |          |  |  |



Combined Fuel Tax Distribution Report





Combined Fuel Tax Distribution Report





TAXATION

UE

MEXICO

&





Combined Fuel Tax Distribution Report





Combined Fuel Tax Distribution Report





Combined Fuel Tax Distribution Report





Combined Fuel Tax Distribution Report



Combined Fuel Tax Distribution Report

Revenue Period: Sep-2019



NEW MEXICO

TAXATION

&



Combined Fuel Tax Distribution Report





Combined Fuel Tax Distribution Report





**Combined Fuel Tax Distribution Report** 

Revenue Period: Sep-2019

### Source Destination Amount Municipal & County CFT - Rio Arriba County \$2,890.70 County Road CFT - Rio Arriba County \$19,862.72 \$22,753.42 \$22,753.42

0.1912



Combined Fuel Tax Distribution Report

Revenue Period: Sep-2019

### SourceDestinationAmountMunicipal RoadCFT - Rio Communities\$1,639.34Municipal & CountyCFT - Rio Communities\$3,284.824,924.16\$4,924.16



Combined Fuel Tax Distribution Report

| <u>Source</u>      | Destination                             | Amount    |
|--------------------|-----------------------------------