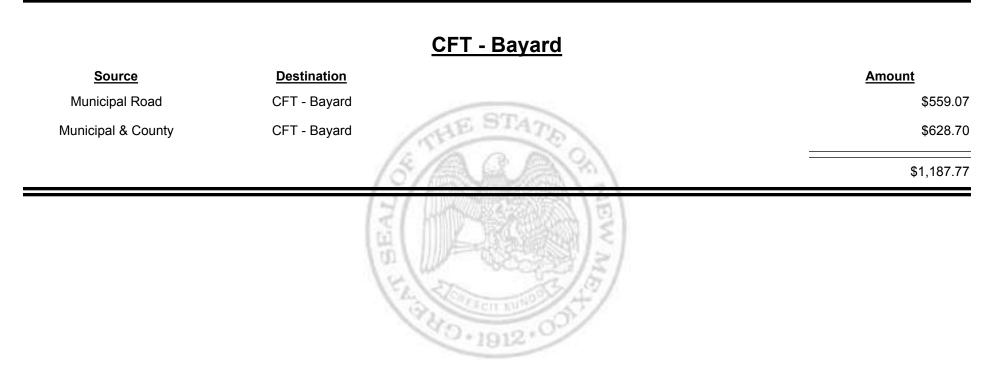

# Source Destination Amount Municipal Road CFT - Corrales (Sandoval&Bernalillo) \$417.00 Municipal & County CFT - Corrales (Sandoval&Bernalillo) \$670.91 \$1,087.91 \$1,087.91

Combined Fuel Tax Distribution Report