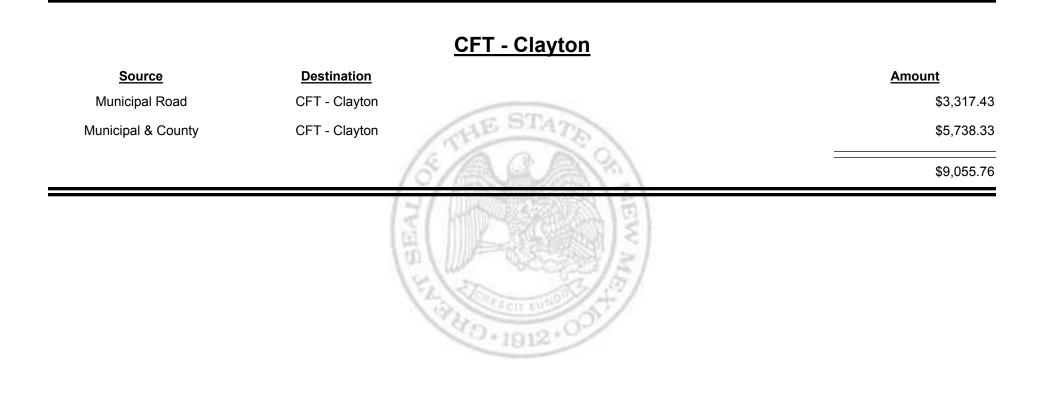

|                    |                   | <u>CFT - Jal</u>                            |             |
|--------------------|-------------------|---------------------------------------------|-------------|
| Source             | Destination       |                                             | Amount      |
| Municipal Road     | CFT - Jal         |                                             | \$4,244.90  |
| Municipal & County | CFT - Jal         | THE STATES                                  | \$6,875.95  |
| CFT - Jal          | Finance Authority | 8/A Q A 8                                   | -\$2,713.48 |
|                    | (.                |                                             | \$8,407.37  |
|                    | a                 | 1 3 2 0 1 1 1 1 1 1 1 1 1 1 1 1 1 1 1 1 1 1 |             |