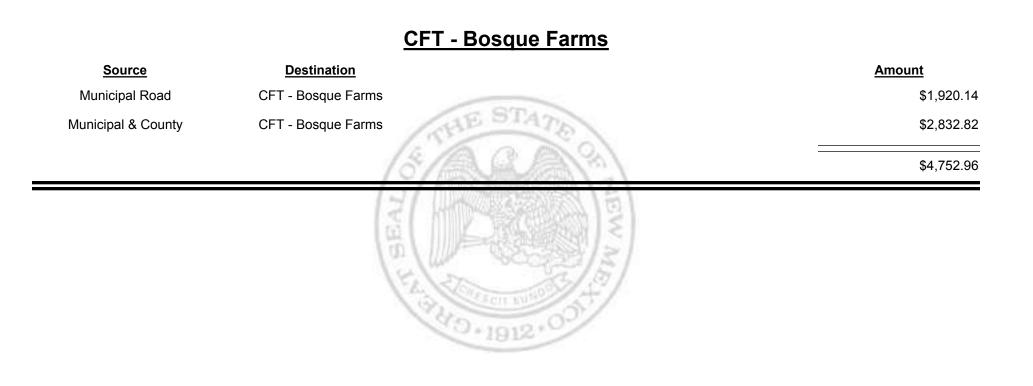

#### CFT - Guadalupe County

| <u>Source</u>      | Destination            | Amount      |
|--------------------|------------------------|-------------|
| Municipal & County | CFT - Guadalupe County | \$357.67    |
| County Road        | CFT - Guadalupe County | \$15,479.80 |
|                    | 18/2 2 m               | \$15,837.47 |
|                    | ( W WE SEAL            |             |