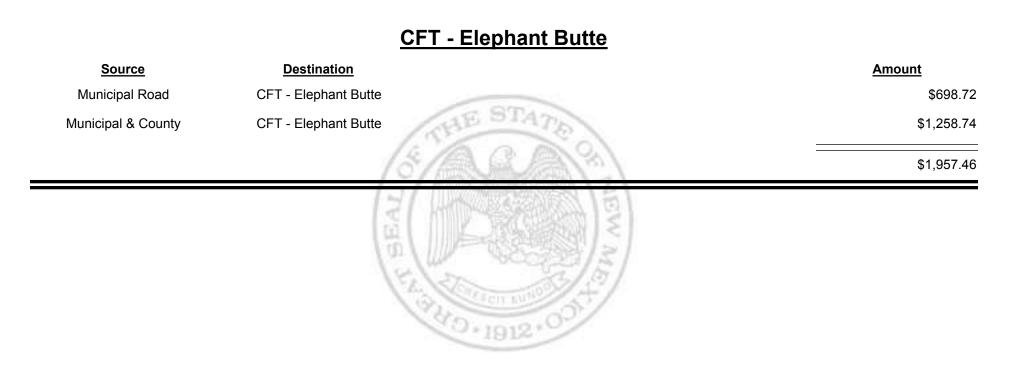

## Source Destination Amount Municipal Road CFT - Espanola (Rio Arriba&Santa Fe) \$12,304.64 Municipal & County CFT - Espanola (Rio Arriba&Santa Fe) \$19,765.98 \$32,070.62 \$32,070.62

Combined Fuel Tax Distribution Report