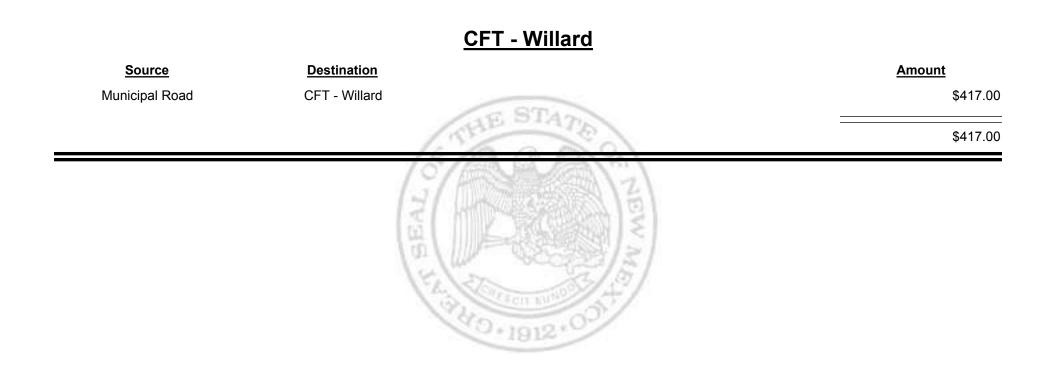

ruth or Consequences | \$3,232.91 |
| Municipal & County | CFT - Truth or Consequences | \$3,821.18 |
|                    | (5/A.A.A.)??)               | \$7,054.09 |
|                    | (Martin )EAL                |            |



Combined Fuel Tax Distribution Report





Combined Fuel Tax Distribution Report





Combined Fuel Tax Distribution Report





**Combined Fuel Tax Distribution Report** 

Revenue Period: Sep-2019

# Source Destination Amount Municipal & County \$3,164.30 \$21,438.61 County Road CFT - Valencia County \$21,602.91



Combined Fuel Tax Distribution Report



Combined Fuel Tax Distribution Report

Revenue Period: Sep-2019



TAXATION

/ENUE

&

MEXICO



Combined Fuel Tax Distribution Report



Combined Fuel Tax Distribution Report

TAXATION

ENUE

&

MEXICO





Combined Fuel Tax Distribution Report





Combined Fuel Tax Distribution Report

Revenue Period: Sep-2019

Total: \$3,327,924.60