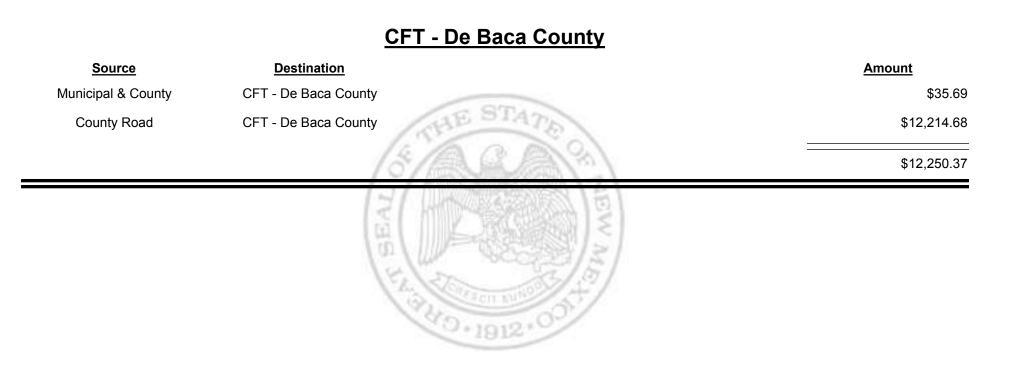

# Source Destination Anount Municipal & County CFT - Dona Ana County \$8,814.73 County Road CFT - Dona Ana County \$57,924.32 Source \$66,739.05

Combined Fuel Tax Distribution Report

TAXATION

ENUE

&

MEXICO