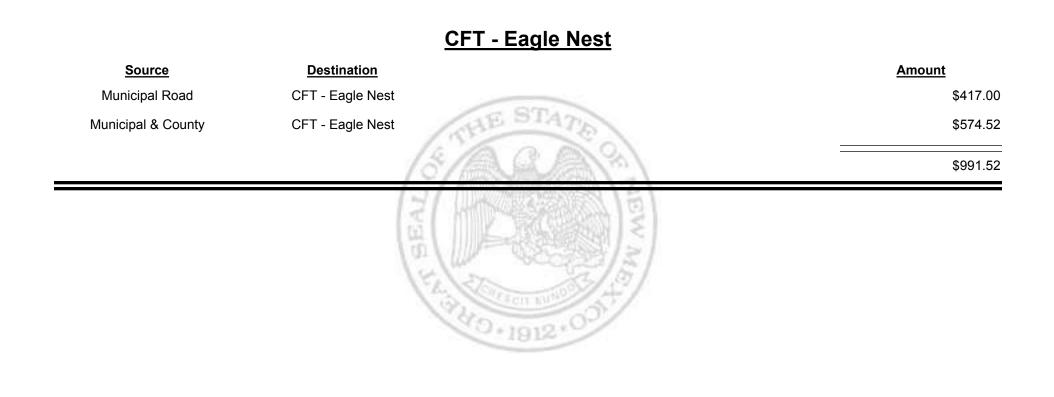

#### CFT - Guadalupe County

| <u>Source</u>      | Destination            | Amount      |
|--------------------|------------------------|-------------|
| Municipal & County | CFT - Guadalupe County | \$357.67    |
| County Road        | CFT - Guadalupe County | \$15,479.80 |
|                    | 18/2 2 m               | \$15,837.47 |
|                    | ( W WE SEAL            |             |