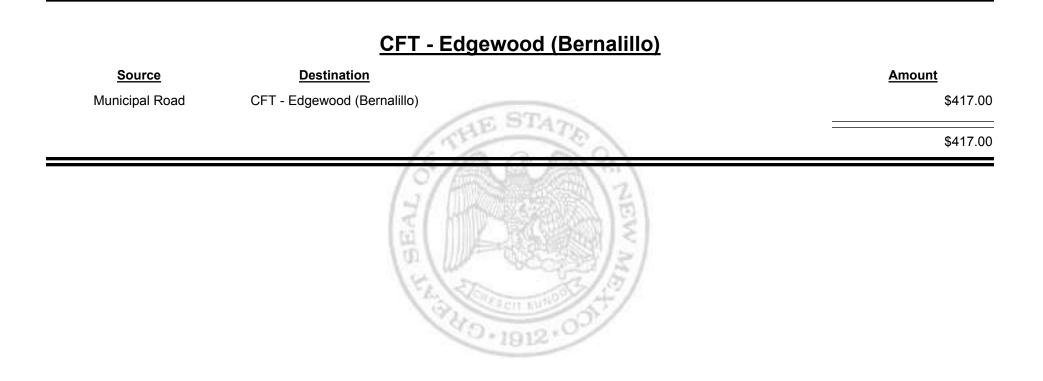

# Source Destination Amount Municipal Road CFT - Corrales (Sandoval&Bernalillo) \$417.00 Municipal & County CFT - Corrales (Sandoval&Bernalillo) \$670.91 \$1,087.91 \$1,087.91

Combined Fuel Tax Distribution Report