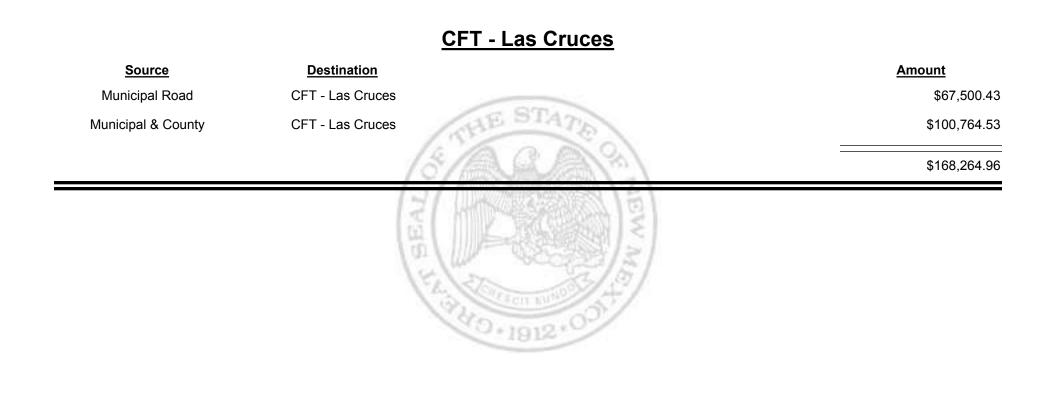

# Source Destination Anount Municipal & County CFT - Dona Ana County \$8,814.73 County Road CFT - Dona Ana County \$57,924.32 Source \$66,739.05

Combined Fuel Tax Distribution Report

TAXATION

ENUE

&

MEXICO