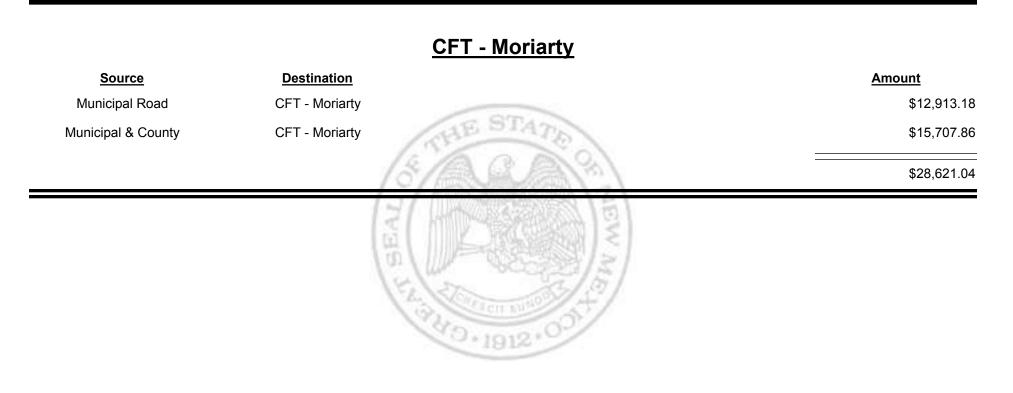

## Source Destination Amount Municipal Road CFT - Espanola (Rio Arriba&Santa Fe) \$12,304.64 Municipal & County CFT - Espanola (Rio Arriba&Santa Fe) \$19,765.98 \$32,070.62 \$32,070.62

Combined Fuel Tax Distribution Report