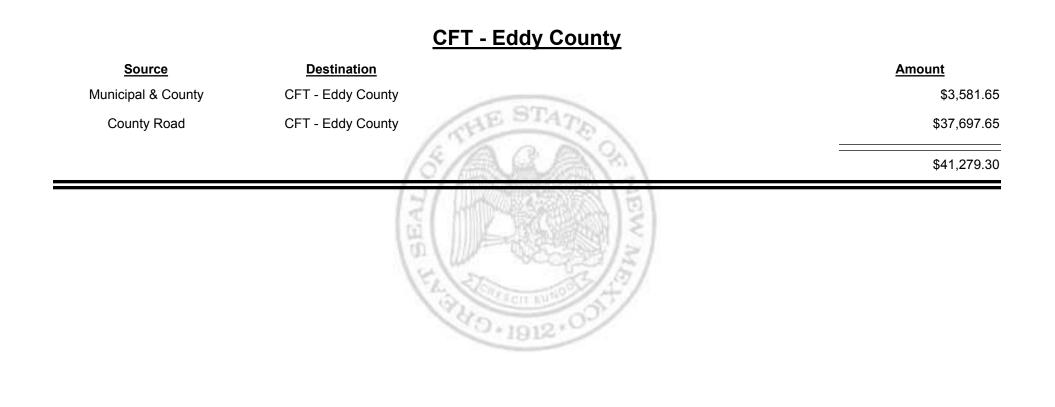

# Source Destination Amount Municipal & County CFT - Harding County \$30.29 County Road CFT - Harding County \$9,014.33 Bound Bound \$9,044.62

Combined Fuel Tax Distribution Report

**Combined Fuel Tax Distribution Report** 