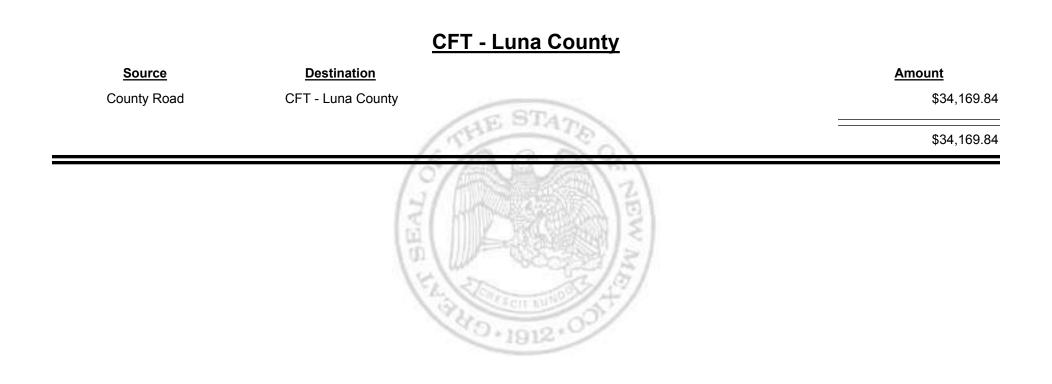

ort

Sep-2019 Revenue Period:



& UE MEXICO

TAXATION



Combined Fuel Tax Distribution Report





**Combined Fuel Tax Distribution Report** 





Combined Fuel Tax Distribution Report





Combined Fuel Tax Distribution Report

Revenue Period: Sep-2019

### CFT - Los Ranchos de Alb.

| <u>Source</u>      | Destination               | Amount     |
|--------------------|---------------------------|------------|
| Municipal Road     | CFT - Los Ranchos de Alb. | \$1,028.70 |
| Municipal & County | CFT - Los Ranchos de Alb. | \$224.33   |
|                    | (5/A.A.A.)??)             | \$1,253.03 |
|                    | (Martin ) BEAL            |            |

Combined Fuel Tax Distribution Report







Combined Fuel Tax Distribution Report





Combined Fuel Tax Distribution Report





Combined Fuel Tax Distribution Report



Combined Fuel Tax Distribution Report

Sep-2019 Revenue Period:



& UE MEXICO

TAXATION



**Combined Fuel Tax Distribution Report** 

Revenue Period: Sep-2019

## Source Destination Amount Municipal & County CFT - McKinley County \$11,401.69 County Road CFT - McKinley County \$28,092.09 339,493.78 \$39,493.78



TAXATION

&

UE

MEXICO

Combined Fuel Tax Distribution Report





Combined Fuel Tax Distribution Report





Sep-2019 Revenue Period:



& UE MEXICO

TAXATION



Combined Fuel Tax Distribution Report

| <u>Source</u>      | Destination       | Amount     |
|--------------------|-------------------|------------|
| Municipal & County | CFT - Mora County | \$2,610.8  |
| County Road        | CFT - Mora County | \$7,869.5  |
| CFT - Mora