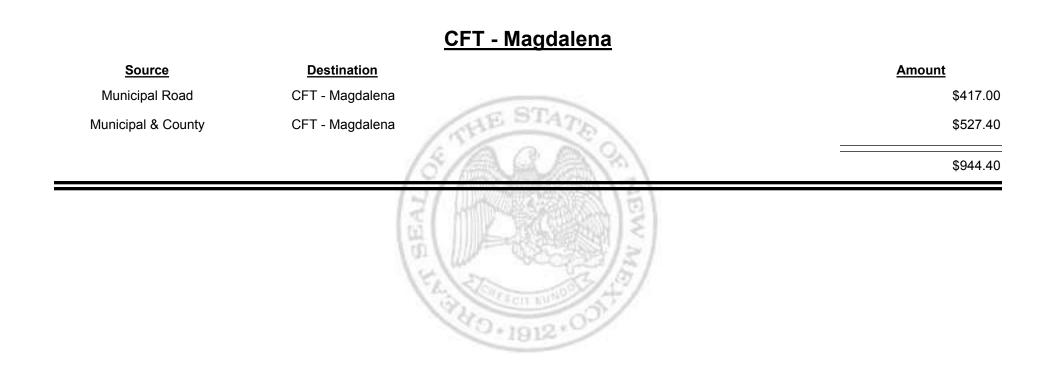

O

TAXATION



Combined Fuel Tax Distribution Report





**Combined Fuel Tax Distribution Report** 





Combined Fuel Tax Distribution Report





Combined Fuel Tax Distribution Report

Revenue Period: Sep-2019

### CFT - Los Ranchos de Alb.

| <u>Source</u>      | Destination               | Amount     |
|--------------------|---------------------------|------------|
| Municipal Road     | CFT - Los Ranchos de Alb. | \$1,028.70 |
| Municipal & County | CFT - Los Ranchos de Alb. | \$224.33   |
|                    | (5/A.A.A.)??)             | \$1,253.03 |
|                    | (Martin ) BEAL            |            |

Combined Fuel Tax Distribution Report







Combined Fuel Tax Distribution Report





Combined Fuel Tax Distribution Report





Combined Fuel Tax Distribution Report



Combined Fuel Tax Distribution Report

Sep-2019 Revenue Period:



& UE MEXICO

TAXATION



**Combined Fuel Tax Distribution Report** 

Revenue Period: Sep-2019

## Source Destination Amount Municipal & County CFT - McKinley County \$11,401.69 County Road CFT - McKinley County \$28,092.09 339,493.78 \$39,493.78



TAXATION

&

UE

MEXICO

Combined Fuel Tax Distribution Report





Combined Fuel Tax Distribution Report





Sep-2019 Revenue Period:



& UE MEXICO

TAXATION



Combined Fuel Tax Distribution Report

| <u>Source</u>      | Destination       | Amount     |
|--------------------|-------------------|------------|
| Municipal & County | CFT - Mora County | \$2,610.8  |
| County Road        | CFT - Mora County | \$7,869.5  |
| CFT - Mora County  | Finance Authority | -\$2,485.9 |