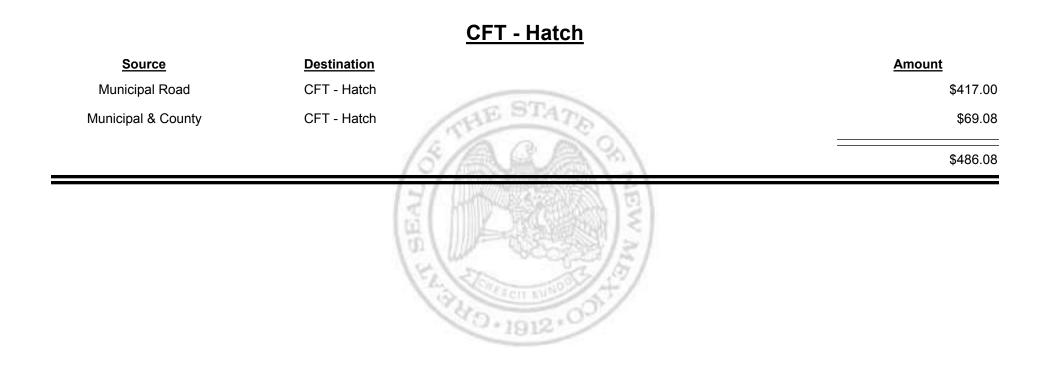

bution Report





Combined Fuel Tax Distribution Report

Revenue Period: Sep-2019

#### CFT - Guadalupe County

| <u>Source</u>      | Destination            | Amount      |
|--------------------|------------------------|-------------|
| Municipal & County | CFT - Guadalupe County | \$357.67    |
| County Road        | CFT - Guadalupe County | \$15,479.80 |
|                    | 18/2 2 m               | \$15,837.47 |
|                    | ( W WE SEAL            |             |

PAD - 1912 - 0



Combined Fuel Tax Distribution Report





**Combined Fuel Tax Distribution Report** 

Revenue Period: Sep-2019

# Source Destination Amount Municipal & County CFT - Harding County \$30.29 County Road CFT - Harding County \$9,014.33 Bound Bound \$9,044.62

Combined Fuel Tax Distribution Report







**Combined Fuel Tax Distribution Report** 



Combined Fuel Tax Distribution Report

Sep-2019 Revenue Period:



& UE MEXICO

TAXATION

Combined Fuel Tax Distribution Report

Revenue Period: Sep-2019



**TAXATION** 

VENUE

&

MEXICO

Combined Fuel Tax Distribution Report

Sep-2019 Revenue Period:



& UE MEXICO

TAXATION

Combined Fuel Tax Distribution Report







Combined Fuel Tax Distribution Report

|                    |                   | <u>CFT - Jal</u>                            |             |
|--------------------|-------------------|---------------------------------------------|-------------|
| Source             | Destination       |                                             | Amount      |
| Municipal Road     | CFT - Jal         |