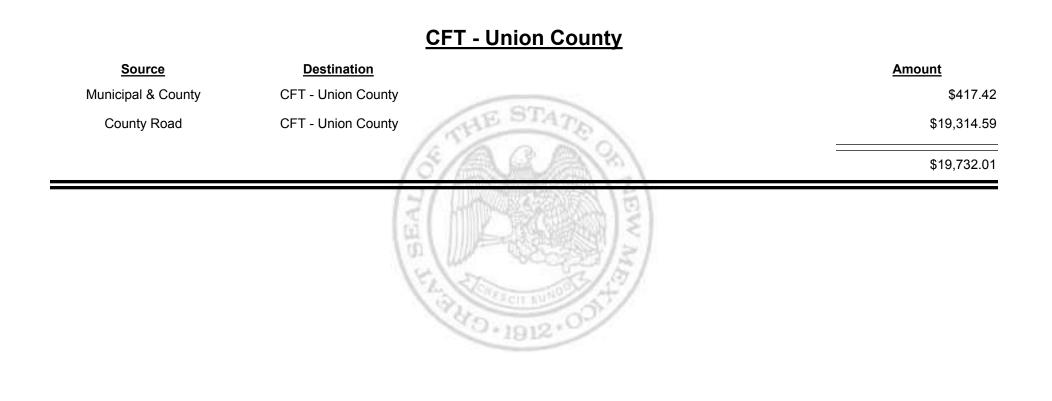

t



Combined Fuel Tax Distribution Report

Revenue Period: Sep-2019



TAXATION

UE

MEXICO

&



Combined Fuel Tax Distribution Report

Revenue Period: Sep-2019

#### 



Combined Fuel Tax Distribution Report

Revenue Period: Sep-2019

#### **CFT - Truth or Consequences**

| Source             | Destination                 | Amount     |
|--------------------|-----------------------------|------------|
| Municipal Road     | CFT - Truth or Consequences | \$3,232.91 |
| Municipal & County | CFT - Truth or Consequences | \$3,821.18 |
|                    | (5/A.A.A.)??)               | \$7,054.09 |
|                    | (Martin )EAL                |            |



Combined Fuel Tax Distribution Report





Combined Fuel Tax Distribution Report





Combined Fuel Tax Distribution Report





**Combined Fuel Tax Distribution Report** 

Revenue Period: Sep-2019

# Source Destination Amount Municipal & County \$3,164.30 \$21,438.61 County Road CFT - Valencia County \$21,602.91



Combined Fuel Tax Distribution Report



Combined Fuel Tax Distribution Report

Revenue Period: Sep-2019



TAXATION

/ENUE

&

MEXICO



Combined Fuel Tax Distribution Report



Combined Fuel Tax Distribution Report

TAXATION

ENUE

&

MEXICO





Combined Fuel Tax Distribution Report





Combined Fuel Tax Distribution Report

Revenue Period: Sep-2019

Total: \$3,327,924.60