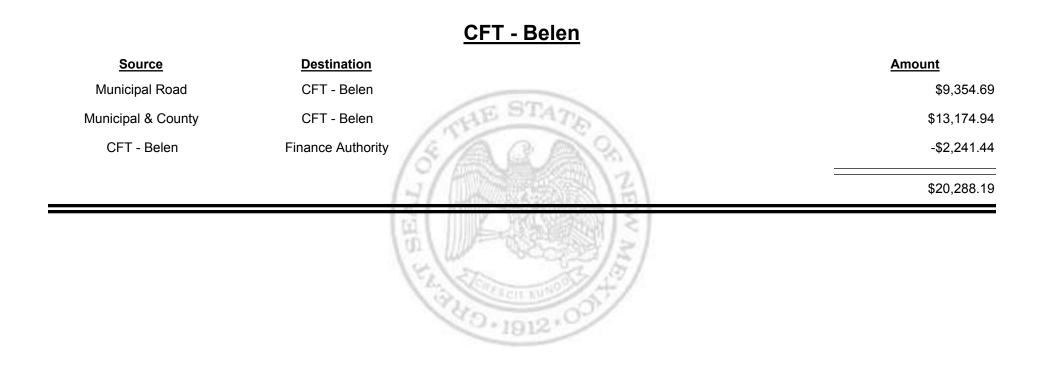

## Source Destination Amount Municipal Road CFT - Espanola (Rio Arriba&Santa Fe) \$12,304.64 Municipal & County CFT - Espanola (Rio Arriba&Santa Fe) \$19,765.98 \$32,070.62 \$32,070.62

Combined Fuel Tax Distribution Report