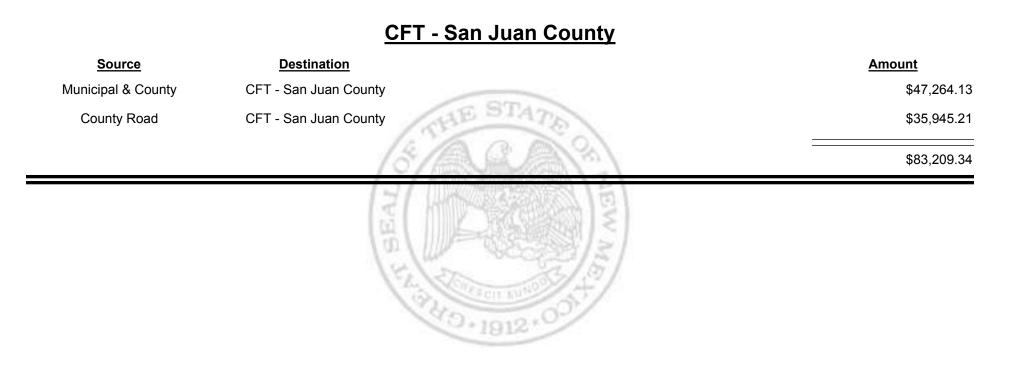

mbined Fuel Tax Distribution Report** 

Revenue Period: Sep-2019

### <u> CFT - Roosevelt County</u>

 Source
 Destination
 Amount

 Municipal & County
 CFT - Roosevelt County
 \$37.70

 County Road
 CFT - Roosevelt County
 \$22,059.11

D.1912

Combined Fuel Tax Distribution Report

Revenue Period: Sep-2019



TAXATION REVENUE

Combined Fuel Tax Distribution Report

Sep-2019 Revenue Period:



& UE MEXICO

TAXATION



TAXATION

&

UE

MEXICO

Combined Fuel Tax Distribution Report





Combined Fuel Tax Distribution Report

Revenue Period: Sep-2019

# Source Destination Amount Municipal Road CFT - Ruidoso Downs \$940.59 Municipal & County CFT - Ruidoso Downs \$2,056.29 State State \$2,996.88



Sep-2019 Revenue Period:



& UE MEXICO

TAXATION



**Combined Fuel Tax Distribution Report** 





Combined Fuel Tax Distribution Report

Revenue Period: Sep-2019

#### **CFT - San Miguel County**

| <u>Source</u>      | Destination             | Amount      |
|--------------------|-------------------------|-------------|
| Municipal & County | CFT - San Miguel County | \$1,264.96  |
| County Road        | CFT - San Miguel County | \$14,782.82 |
|                    | (5/ALA)?)               | \$16,047.78 |
|                    | (Martin Service)        |             |

1940+1912+0



Combined Fuel Tax Distribution Report





Combined Fuel Tax Distribution Report

Revenue Period: Sep-2019

## Source Destination Amount Municipal & County CFT - Sandoval County \$302.97 County Road CFT - Sandoval County \$47,648.39 #47,951.36 #47,951.36



Combined Fuel Tax Distribution Report





**