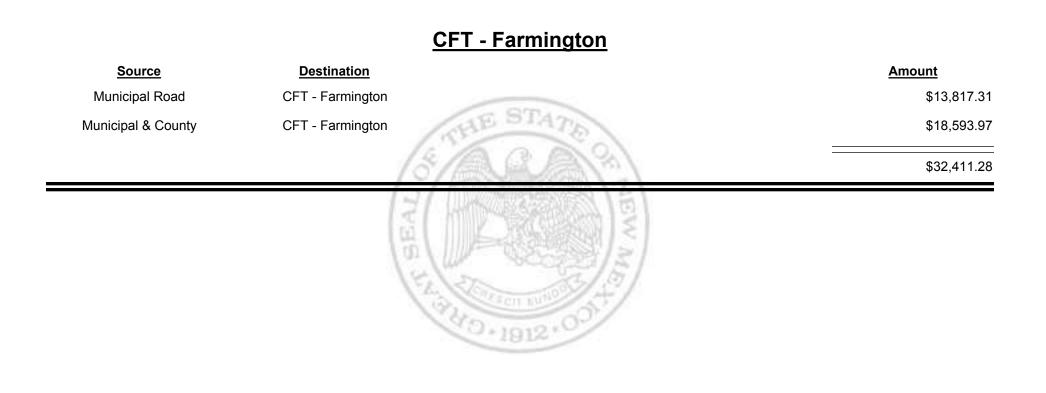

Fuel Tax Distribution Report





Combined Fuel Tax Distribution Report





Combined Fuel Tax Distribution Report





Combined Fuel Tax Distribution Report





Combined Fuel Tax Distribution Report



Combined Fuel Tax Distribution Report

Sep-2019 Revenue Period:



& UE MEXICO

TAXATION

Combined Fuel Tax Distribution Report

Sep-2019 Revenue Period:





TAXATION



Combined Fuel Tax Distribution Report

Revenue Period: Sep-2019

## Source Destination Amount Municipal Road CFT - Espanola (Rio Arriba&Santa Fe) \$12,304.64 Municipal & County CFT - Espanola (Rio Arriba&Santa Fe) \$19,765.98 \$32,070.62 \$32,070.62



Combined Fuel Tax Distribution Report



Combined Fuel Tax Distribution Report

Sep-2019 Revenue Period:



& UE MEXICO

TAXATION



Combined Fuel Tax Distribution Report



Combined Fuel Tax Distribution Report

**TAXATION** 

VENUE

&

MEXICO





Combined Fuel Tax Distribution Report





Combined Fuel Tax Distribution Report





Revenue Period: Sep-2019



TAXATION

UE

MEXICO

&

Combined Fuel Tax Distribution Report

Revenue Period: Sep-2019



**TAXATION** 

VENUE

&

MEXICO



Combined Fuel Tax Distribution Report



Combined Fuel Tax Distribution Report

Sep-2019 Revenue Period:



& UE MEXICO

TAXATION



Combined Fuel Tax Distribution Report





Combined Fuel Tax Distribution Report

Revenue Period: Sep-2019

#### CFT - Guadalupe County

| <u>Source</u>      | Destination            | Amount      |
|--------------------|------------------------|-------------|
| Municipal & County | CFT - Guadalupe County | \$357.67    |
| County Road        | CF