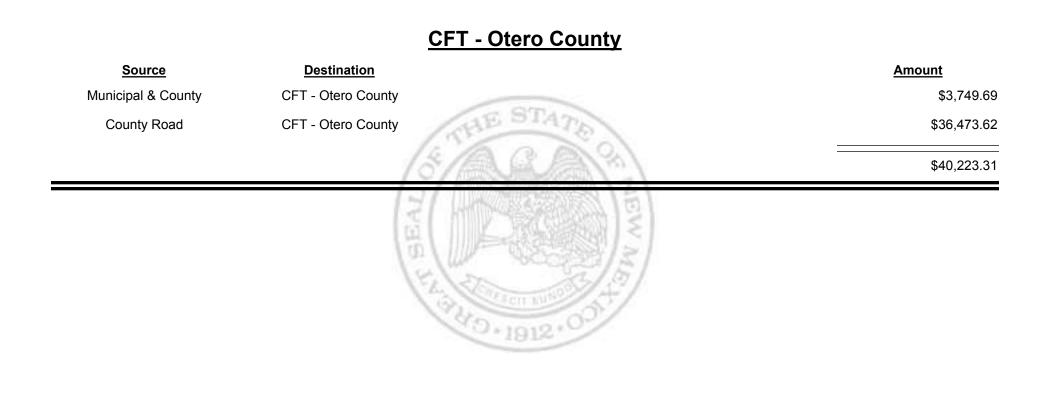

#### CFT - Guadalupe County

| <u>Source</u>      | Destination            | Amount      |
|--------------------|------------------------|-------------|
| Municipal & County | CFT - Guadalupe County | \$357.67    |
| County Road        | CFT - Guadalupe County | \$15,479.80 |
|                    | 18/2 2 m               | \$15,837.47 |
|                    | ( W WE SEAL            |             |