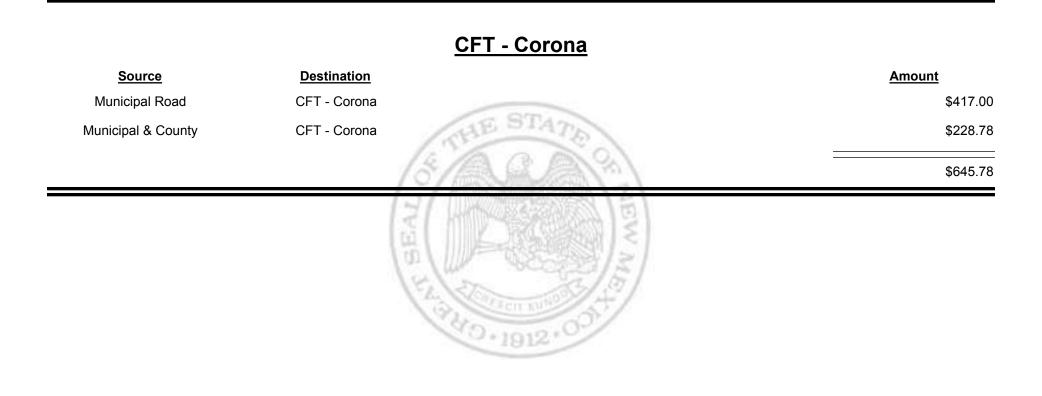

# Source Destination Amount Municipal Road CFT - Corrales (Sandoval&Bernalillo) \$417.00 Municipal & County CFT - Corrales (Sandoval&Bernalillo) \$670.91 \$1,087.91 \$1,087.91

Combined Fuel Tax Distribution Report