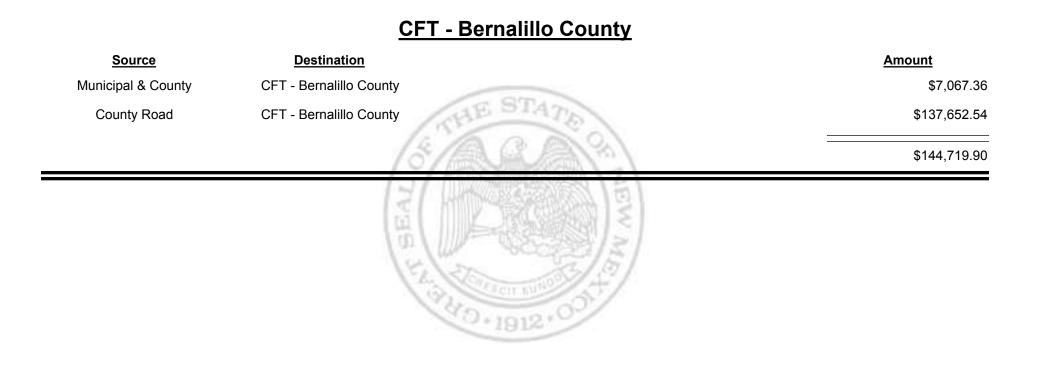

# Source Destination Anount Municipal & County CFT - Dona Ana County \$8,814.73 County Road CFT - Dona Ana County \$57,924.32 Source \$66,739.05

Combined Fuel Tax Distribution Report

TAXATION

ENUE

&

MEXICO