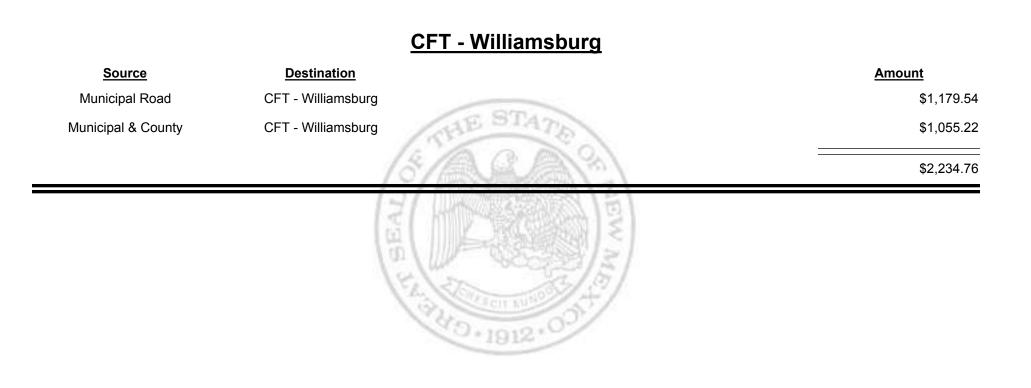

ipal & County | CFT - Truth or Consequences | \$3,821.18 |
|                    | (5/A.A.A.)??)               | \$7,054.09 |
|                    | (Martin )EAL                |            |



Combined Fuel Tax Distribution Report





Combined Fuel Tax Distribution Report





Combined Fuel Tax Distribution Report





**Combined Fuel Tax Distribution Report** 

Revenue Period: Sep-2019

# Source Destination Amount Municipal & County \$3,164.30 \$21,438.61 County Road CFT - Valencia County \$21,602.91



Combined Fuel Tax Distribution Report



Combined Fuel Tax Distribution Report

Revenue Period: Sep-2019



TAXATION

/ENUE

&

MEXICO



Combined Fuel Tax Distribution Report



Combined Fuel Tax Distribution Report

TAXATION

ENUE

&

MEXICO





Combined Fuel Tax Distribution Report





Combined Fuel Tax Distribution Report

Revenue Period: Sep-2019

Total: \$3,327,924.60