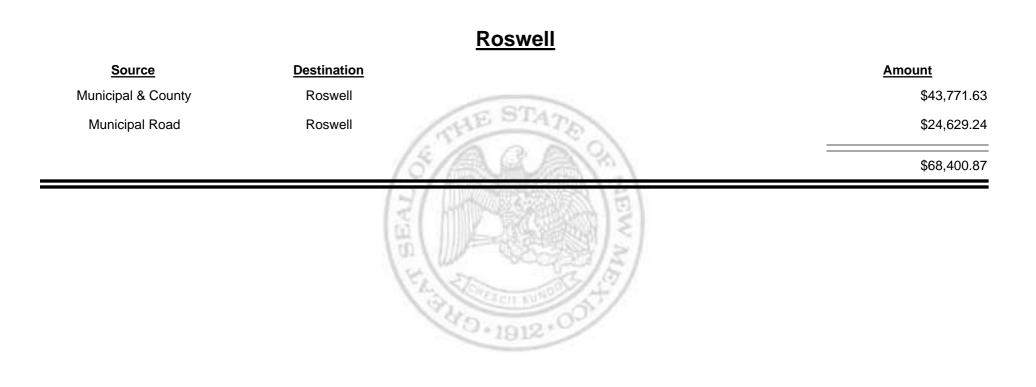

#### Source Destination Amount County Road Los Alamos City/County \$4,303.09 HE ST **Municipal & County** Los Alamos City/County \$16,432.25 Los Alamos City/County Municipal Road \$5,210.17 \$25,945.51 40.1912