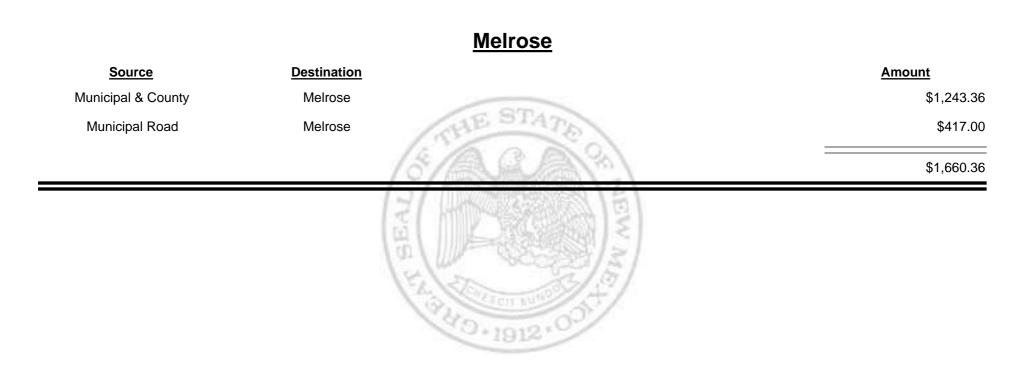

#### Source Destination Amount County Road Los Alamos City/County \$4,303.09 HE ST **Municipal & County** Los Alamos City/County \$16,432.25 Los Alamos City/County Municipal Road \$5,210.17 \$25,945.51 40.1912