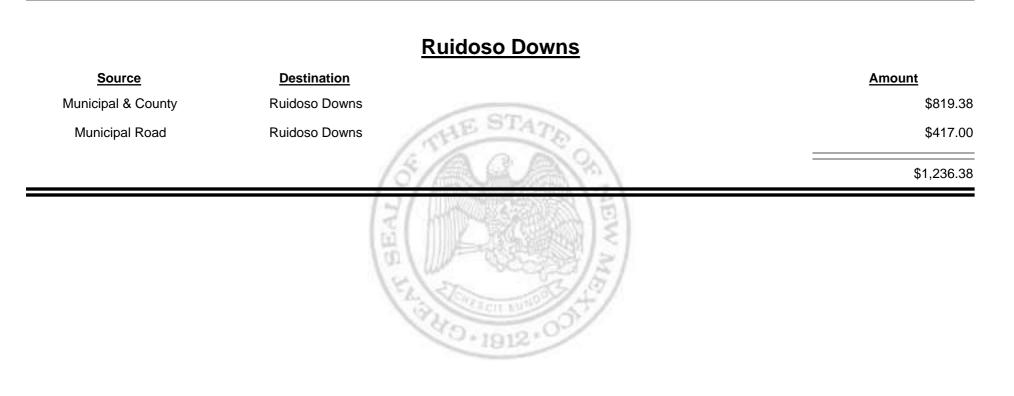

#### Source Destination Amount County Road Los Alamos City/County \$4,303.09 HE ST **Municipal & County** Los Alamos City/County \$16,432.25 Los Alamos City/County Municipal Road \$5,210.17 \$25,945.51 40.1912