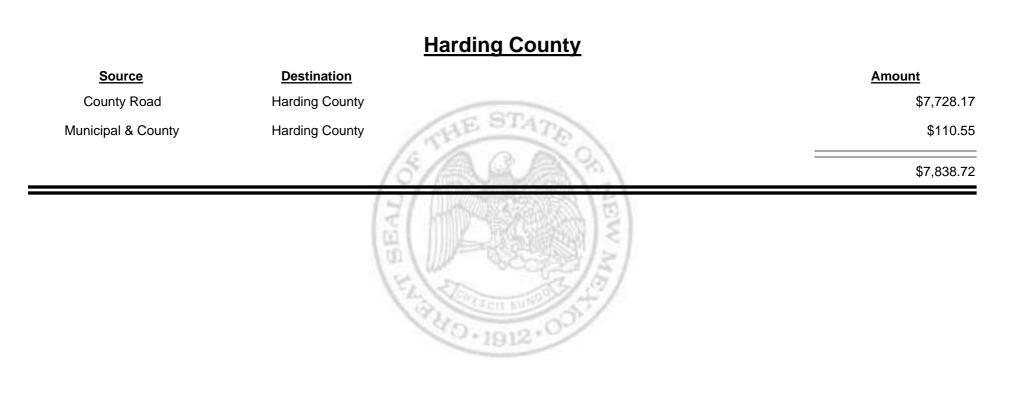

Report





Combined Fuel Tax Distribution Report





Combined Fuel Tax Distribution Report





**Combined Fuel Tax Distribution Report** 





**Combined Fuel Tax Distribution Report** 





**Combined Fuel Tax Distribution Report** 





**Combined Fuel Tax Distribution Report** 





Combined Fuel Tax Distribution Report





**Combined Fuel Tax Distribution Report** 





**Combined Fuel Tax Distribution Report** 





Combined Fuel Tax Distribution Report





**Combined Fuel Tax Distribution Report** 





Combined Fuel Tax Distribution Report





**Combined Fuel Tax Distribution Report** 





**Combined Fuel Tax Distribution Report** 





**Combined Fuel Tax Distribution Report** 





**Combined Fuel Tax Distribution Report** 





**Combined Fuel Tax Distribution Report** 





Combined Fuel Tax Distribution Report





**Combined Fuel Tax Distribution Report** 





**Combined Fuel Tax Distribution Report** 

Sep-2011 Revenue Period:

#### Source Destination Amount County Road Los Alamos City/County \$4,303.09 HE ST **Municipal & County** Los Alamos City/County \$16,432.25 Los Alamos City/County Municipal Road \$5,210.17 \$25,945.51 40.1912

#### Los Alamos City/County



**Combined Fuel Tax Distribution Report** 





Combined Fuel Tax Distribution Report





Combined Fuel Tax Distribution Report





Combined Fuel Tax Distribution Report

|                    | Payments - FID     |                 |
|--------------------|--------------------|-----------------|
| Source             | Destination        | Amount          |
| Cash               | Payments -