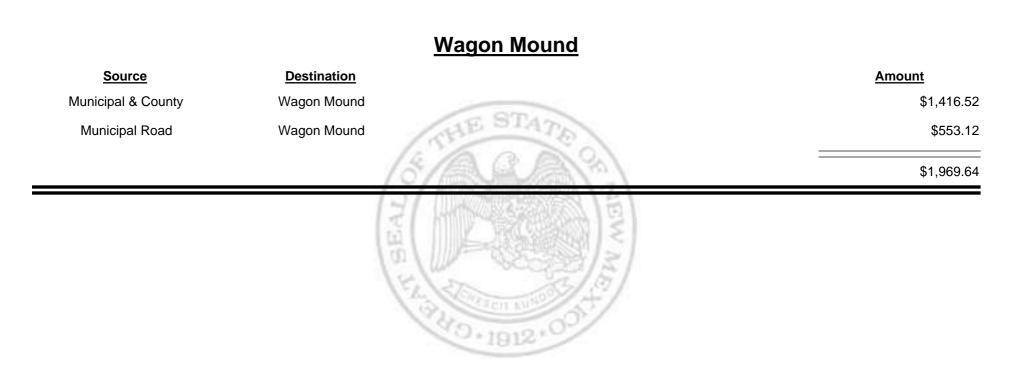

on Report** 





Combined Fuel Tax Distribution Report





Combined Fuel Tax Distribution Report





Combined Fuel Tax Distribution Report





**Combined Fuel Tax Distribution Report** 





**Combined Fuel Tax Distribution Report** 





**Combined Fuel Tax Distribution Report** 





**Combined Fuel Tax Distribution Report** 





Combined Fuel Tax Distribution Report





**Combined Fuel Tax Distribution Report** 





**Combined Fuel Tax Distribution Report** 





Combined Fuel Tax Distribution Report





**Combined Fuel Tax Distribution Report** 





Combined Fuel Tax Distribution Report





**Combined Fuel Tax Distribution Report** 





**Combined Fuel Tax Distribution Report** 





**Combined Fuel Tax Distribution Report** 





**Combined Fuel Tax Distribution Report** 





**Combined Fuel Tax Distribution Report** 





Combined Fuel Tax Distribution Report





**Combined Fuel Tax Distribution Report** 





**Combined Fuel Tax Distribution Report** 

Sep-2011 Revenue Period:

#### Source Destination Amount County Road Los Alamos City/County \$4,303.09 HE ST **Municipal & County** Los Alamos City/County \$16,432.25 Los Alamos City/County Municipal Road \$5,210.17 \$25,945.51 40.1912

#### Los Alamos City/County



**Combined Fuel Tax Distribution Report** 





Combined Fuel Tax Distribution Report





Combined Fuel Tax Distribution Report





Combined Fuel Tax Distribution Report

|                    | Payments - FID     |                 |
|--------------------|--------------------|-----------------|
| Source             | Destination        | Amou