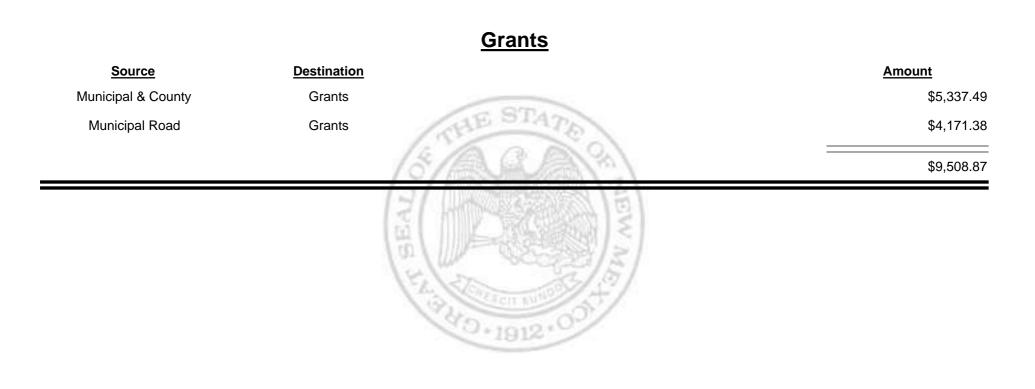

x Distribution Report





**Combined Fuel Tax Distribution Report** 





**Combined Fuel Tax Distribution Report** 





**Combined Fuel Tax Distribution Report** 





**Combined Fuel Tax Distribution Report** 





**Combined Fuel Tax Distribution Report** 





Combined Fuel Tax Distribution Report





**Combined Fuel Tax Distribution Report** 





**Combined Fuel Tax Distribution Report** 

Sep-2011 Revenue Period:

#### Source Destination Amount County Road Los Alamos City/County \$4,303.09 HE ST **Municipal & County** Los Alamos City/County \$16,432.25 Los Alamos City/County Municipal Road \$5,210.17 \$25,945.51 40.1912

#### Los Alamos City/County



**Combined Fuel Tax Distribution Report** 





Combined Fuel Tax Distribution Report





Combined Fuel Tax Distribution Report





Combined Fuel Tax Distribution Report

|                    | Payments - FID     |                 |
|--------------------|--------------------|-----------------|
| Source             | Destination        | Amount          |
| Cash               | Payments - FID     | \$3,155,113.89  |
| General Fund - FID | Payments - FID     | \$101,519.58    |
| Payments - FID     | General Fund - FID | -\$1,745,942.73 |
| Payments - FID     | Refunds - FID      | -\$180,897.84   |
|                    | S H Z S R S S      | \$1,329,792.90  |
|                    | 42 - 1912 - 00     | TE T            |



# **New Mexico Taxation and Revenue Department**

Combined Fuel Tax Distribution Report

| <u>General Fund - FID</u> |                                       |                |  |
|----------------