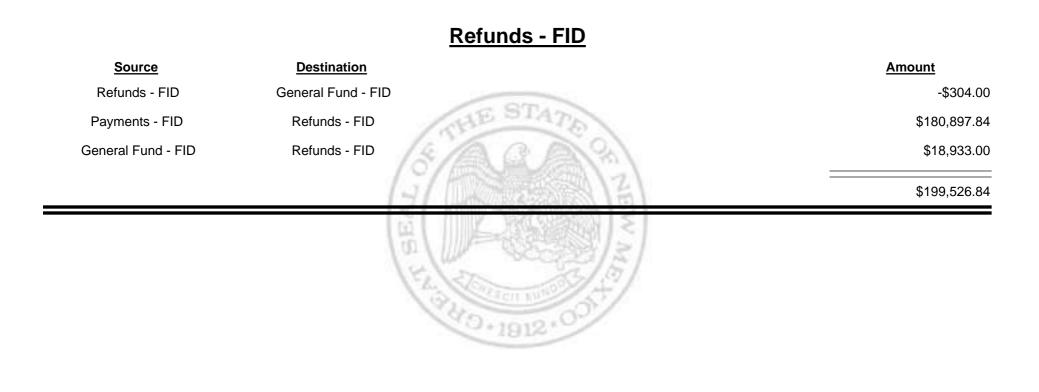

|                |  |
|---------------------------|---------------------------------------|----------------|--|
| Source                    | Destination                           | Amount         |  |
| General Fund - FID        | Payments - FID                        | -\$101,519.58  |  |
| Payments - FID            | General Fund - FID                    | \$1,745,942.73 |  |
| Refunds - FID             | General Fund - FID                    | \$304.00       |  |
| General Fund - FID        | Refunds - FID                         | -\$18,933.00   |  |
|                           |                                       | \$1,625,794.15 |  |
|                           | 1 1 1 1 1 1 1 1 1 1 1 1 1 1 1 1 1 1 1 | 5              |  |



**Combined Fuel Tax Distribution Report** 





Combined Fuel Tax Distribution Report