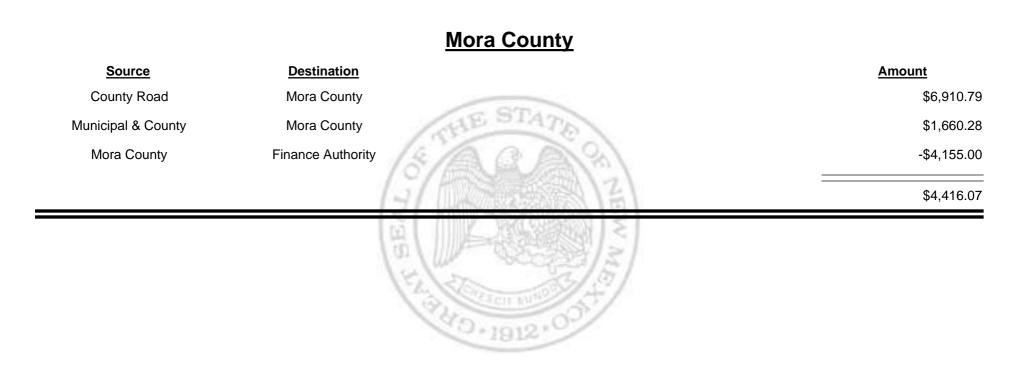

on Report** 





**Combined Fuel Tax Distribution Report** 





Combined Fuel Tax Distribution Report





Combined Fuel Tax Distribution Report





Combined Fuel Tax Distribution Report





**Combined Fuel Tax Distribution Report** 





**Combined Fuel Tax Distribution Report** 





**Combined Fuel Tax Distribution Report** 





**Combined Fuel Tax Distribution Report** 





Combined Fuel Tax Distribution Report





**Combined Fuel Tax Distribution Report** 





**Combined Fuel Tax Distribution Report** 





Combined Fuel Tax Distribution Report





**Combined Fuel Tax Distribution Report** 





Combined Fuel Tax Distribution Report





**Combined Fuel Tax Distribution Report** 





**Combined Fuel Tax Distribution Report** 





**Combined Fuel Tax Distribution Report** 





**Combined Fuel Tax Distribution Report** 





**Combined Fuel Tax Distribution Report** 





Combined Fuel Tax Distribution Report





**Combined Fuel Tax Distribution Report** 





**Combined Fuel Tax Distribution Report** 

Sep-2011 Revenue Period:

#### Source Destination Amount County Road Los Alamos City/County \$4,303.09 HE ST **Municipal & County** Los Alamos City/County \$16,432.25 Los Alamos City/County Municipal Road \$5,210.17 \$25,945.51 40.1912

#### Los Alamos City/County



**Combined Fuel Tax Distribution Report** 





Combined Fuel Tax Distribution Report





Combined Fuel Tax Distribution Report





Combined Fuel Tax Distribution Report

|                    | Payments - FID     |                 |
|--------------------|--------------------|-----------------|