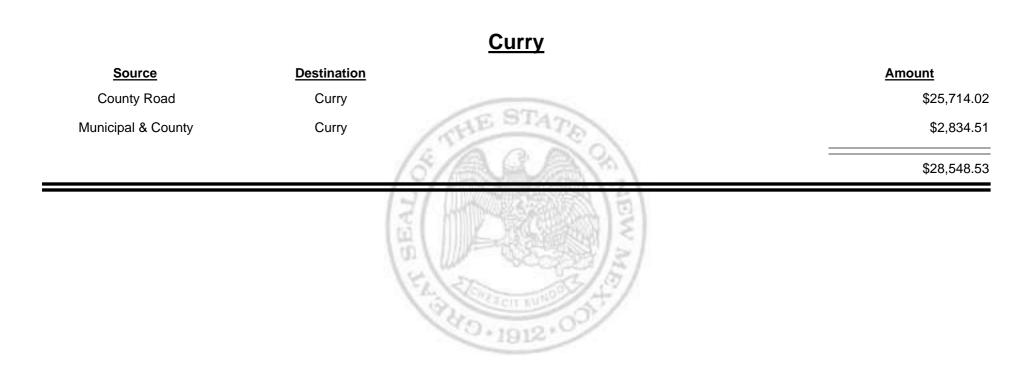

#### Source Destination Amount County Road Los Alamos City/County \$4,303.09 HE ST **Municipal & County** Los Alamos City/County \$16,432.25 Los Alamos City/County Municipal Road \$5,210.17 \$25,945.51 40.1912