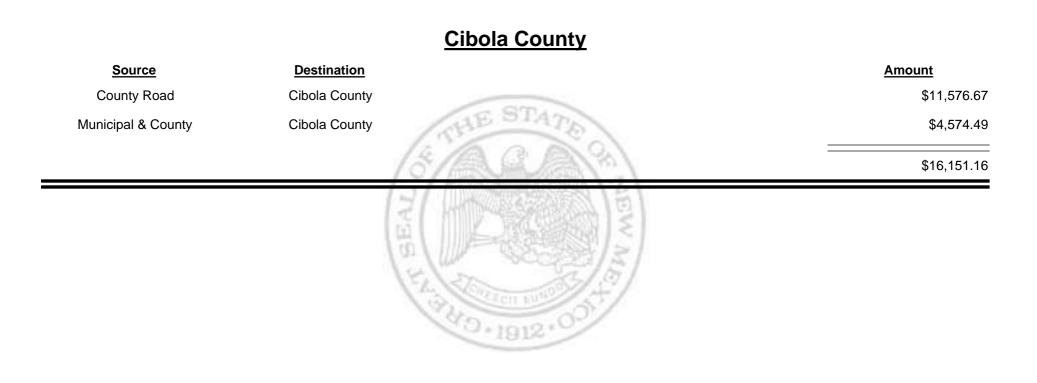

tribution Report





**Combined Fuel Tax Distribution Report** 





Combined Fuel Tax Distribution Report





**Combined Fuel Tax Distribution Report** 





**Combined Fuel Tax Distribution Report** 





**Combined Fuel Tax Distribution Report** 





**Combined Fuel Tax Distribution Report** 





**Combined Fuel Tax Distribution Report** 





Combined Fuel Tax Distribution Report





**Combined Fuel Tax Distribution Report** 





**Combined Fuel Tax Distribution Report** 

Sep-2011 Revenue Period:

#### Source Destination Amount County Road Los Alamos City/County \$4,303.09 HE ST **Municipal & County** Los Alamos City/County \$16,432.25 Los Alamos City/County Municipal Road \$5,210.17 \$25,945.51 40.1912

#### Los Alamos City/County



**Combined Fuel Tax Distribution Report** 





Combined Fuel Tax Distribution Report





Combined Fuel Tax Distribution Report





Combined Fuel Tax Distribution Report

|                    | Payments - FID     |                 |
|--------------------|--------------------|-----------------|
| Source             | Destination        | Amount          |
| Cash               | Payments - FID     | \$3,155,113.89  |
| General Fund - FID | Payments - FID     | \$101,519.58    |
| Payments - FID     | General Fund - FID | -\$1,745,942.73 |
| Payments - FID     | Refunds - FID      | -\$180,897.84   |
|                    | S H Z S R S S      | \$1,329,792.90  |
|                    | 42 - 1912 - 00     | TE T            |



# **New Mexico Taxation and Revenue Department**

Combined Fuel Tax Distribution Report

| <u>General Fund - F