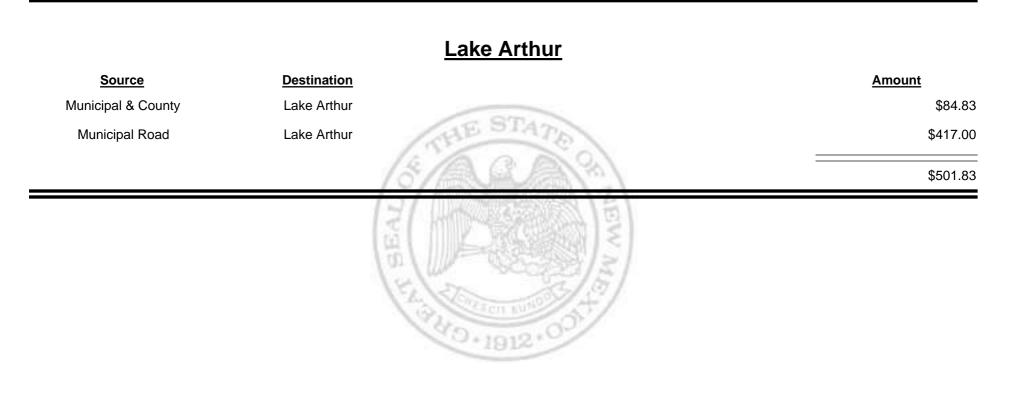

#### Source Destination Amount County Road Los Alamos City/County \$4,303.09 HE ST **Municipal & County** Los Alamos City/County \$16,432.25 Los Alamos City/County Municipal Road \$5,210.17 \$25,945.51 40.1912