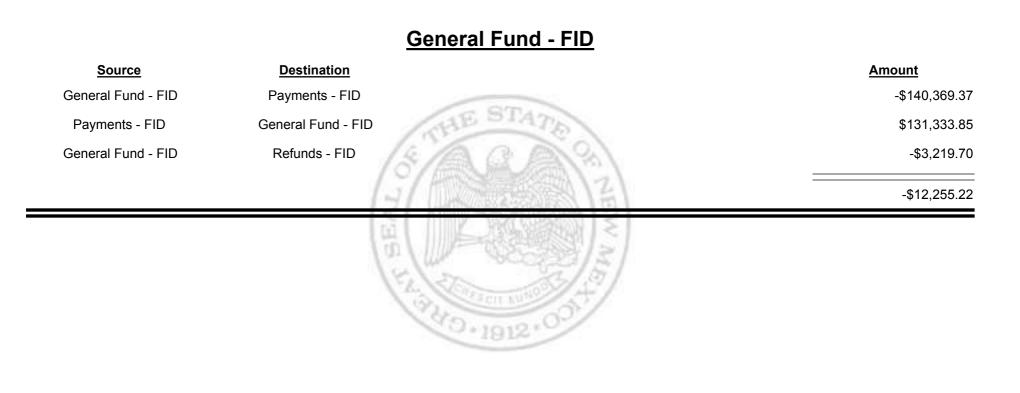

**Combined Fuel Tax Distribution Report** 

**Combined Fuel Tax Distribution Report** 

Combined Fuel Tax Distribution Report

Combined Fuel Tax Distribution Report

| Payments - FIDCashCashPayments - FIDGeneral Fund - FIDPayments - FIDPayments - FIDGeneral Fund - FID | -\$3,387.0<br>\$169,925.4<br>\$140,369.3 |
|------------------------------------------------------------------------------------------------------|------------------------------------------|
| General Fund - FID Payments - FID                                                                    |                                          |
| O AREA                                                                                               | \$140,369,3                              |
| Payments - FID General Fund - FID                                                                    |                                          |
|                                                                                                      | -\$131,333.8                             |
| Payments - FID Refunds - FID                                                                         | -\$188,934.96                            |
| on ment                                                                                              | -\$13,361.03                             |