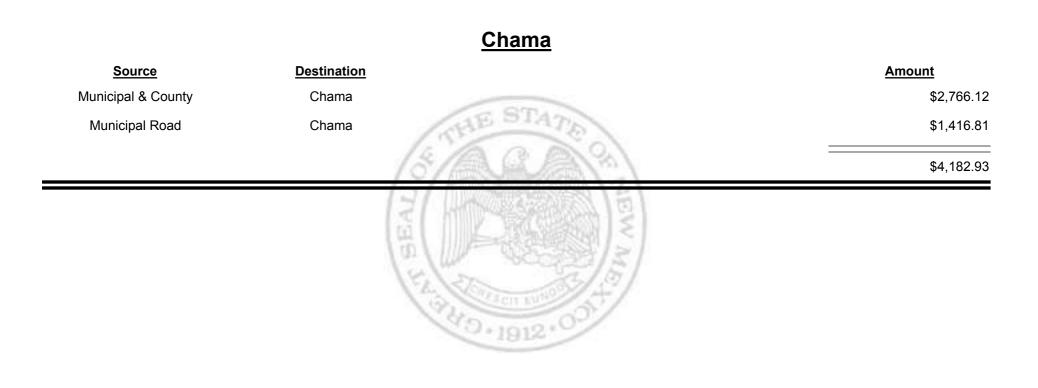

stribution Report





Combined Fuel Tax Distribution Report





**Combined Fuel Tax Distribution Report** 





Combined Fuel Tax Distribution Report





Combined Fuel Tax Distribution Report





**Combined Fuel Tax Distribution Report** 





**Combined Fuel Tax Distribution Report** 





**Combined Fuel Tax Distribution Report** 





**Combined Fuel Tax Distribution Report** 





Combined Fuel Tax Distribution Report





**Combined Fuel Tax Distribution Report** 





Combined Fuel Tax Distribution Report





**Combined Fuel Tax Distribution Report** 





**Combined Fuel Tax Distribution Report** 





**Combined Fuel Tax Distribution Report** 





**Combined Fuel Tax Distribution Report** 





Combined Fuel Tax Distribution Report





Combined Fuel Tax Distribution Report





Combined Fuel Tax Distribution Report

Revenue Period: Aug-2015

# Source Destination Amount Municipal & County Espanola (Rio Arriba & Santa Fe) \$20,828.65 Municipal Road Espanola (Rio Arriba & Santa Fe) \$12,909.01 Source \$33,737.66 \$33,737.66



Combined Fuel Tax Distribution Report





**Combined Fuel Tax Distribution Report** 





Combined Fuel Tax Distribution Report





**Combined Fuel Tax Distribution Report** 





Combined Fuel Tax Distribution Report





Combined Fuel Tax Distribution Report





Combined Fuel Tax Distribution Report





**Combined Fuel Tax Distribution Report** 





**Combined Fuel Tax Distribution Report** 





Combined Fuel Tax Distribution Report





Combined Fuel Tax Distribution Report





**Combined Fuel Tax Distribution Report** 





Comb