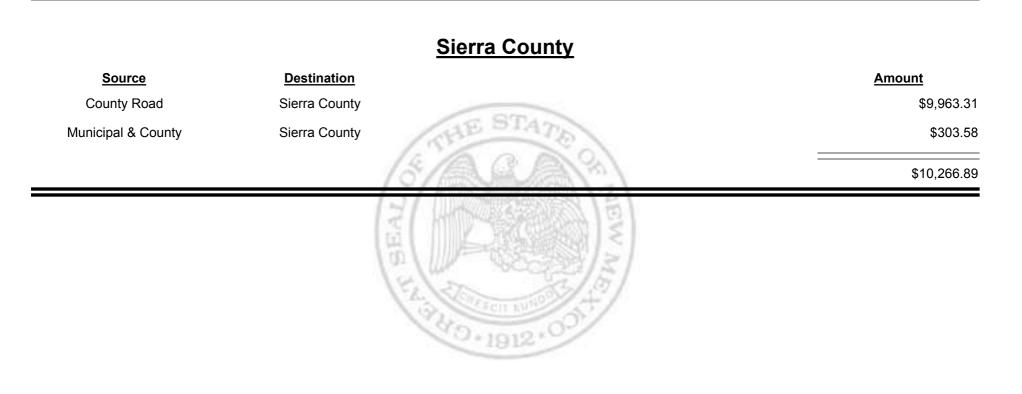

nation Amount Municipal & County Espanola (Rio Arriba & Santa Fe) \$20,828.65 Municipal Road Espanola (Rio Arriba & Santa Fe) \$12,909.01 Source \$33,737.66 \$33,737.66



Combined Fuel Tax Distribution Report





**Combined Fuel Tax Distribution Report** 





Combined Fuel Tax Distribution Report





**Combined Fuel Tax Distribution Report** 





Combined Fuel Tax Distribution Report





Combined Fuel Tax Distribution Report





Combined Fuel Tax Distribution Report





**Combined Fuel Tax Distribution Report** 





**Combined Fuel Tax Distribution Report** 





Combined Fuel Tax Distribution Report





Combined Fuel Tax Distribution Report





**Combined Fuel Tax Distribution Report** 





Combined Fuel Tax Distribution Report





**Combined Fuel Tax Distribution Report** 





Combined Fuel Tax Distribution Report





Combined Fuel Tax Distribution Report





Combined Fuel Tax Distribution Report





Combined Fuel Tax Distribution Report





Combined Fuel Tax Distribution Report





Combined Fuel Tax Distribution Report





**Combined Fuel Tax Distribution Report** 





**Combined Fuel Tax Distribution Report** 





Combined Fuel Tax Distribution Report





Combined Fuel Tax Distribution Report





Combined Fuel Tax Distribution Report





Combined Fuel Tax Distribution Report





Combined Fuel Tax Distribution Report





Combined Fuel Tax Distribution Report





**Combined Fuel Tax Distribution Report** 





Combined Fuel Tax Distribution Report





**Combined Fuel Tax Distribution Report** 





**Combined Fuel Tax Distribution Report**