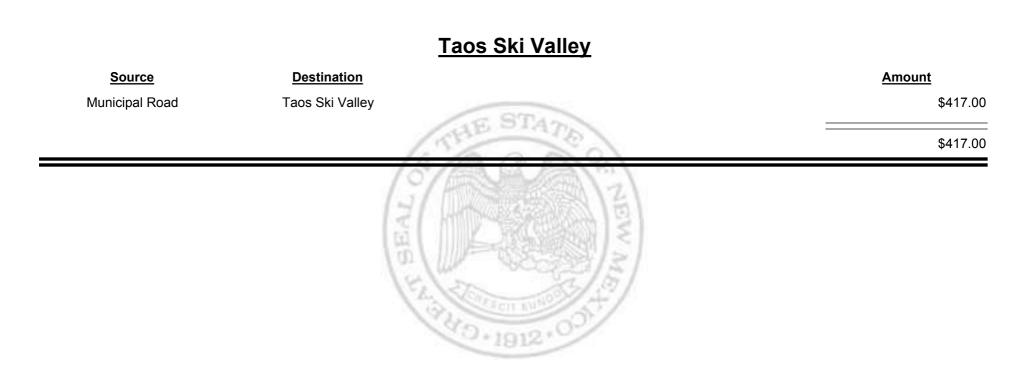

Report

Revenue Period: Aug-2015

# Source Destination Amount Municipal & County Espanola (Rio Arriba & Santa Fe) \$20,828.65 Municipal Road Espanola (Rio Arriba & Santa Fe) \$12,909.01 Source \$33,737.66 \$33,737.66



Combined Fuel Tax Distribution Report





**Combined Fuel Tax Distribution Report** 





Combined Fuel Tax Distribution Report





**Combined Fuel Tax Distribution Report** 





Combined Fuel Tax Distribution Report





Combined Fuel Tax Distribution Report





Combined Fuel Tax Distribution Report





**Combined Fuel Tax Distribution Report** 





**Combined Fuel Tax Distribution Report** 





Combined Fuel Tax Distribution Report





Combined Fuel Tax Distribution Report





**Combined Fuel Tax Distribution Report** 





Combined Fuel Tax Distribution Report





**Combined Fuel Tax Distribution Report** 





Combined Fuel Tax Distribution Report





Combined Fuel Tax Distribution Report





Combined Fuel Tax Distribution Report





Combined Fuel Tax Distribution Report





Combined Fuel Tax Distribution Report





Combined Fuel Tax Distribution Report





**Combined Fuel Tax Distribution Report** 





**Combined Fuel Tax Distribution Report** 





Combined Fuel Tax Distribution Report





Combined Fuel Tax Distribution Report





Combined Fuel Tax Distribution Report





Combined Fuel Tax Distribution Report





Combined Fuel Tax Distribution Report





Combined Fuel Tax Distribution Report





**Combined Fuel Tax Distribution Report** 





Combined Fuel Tax Distribution Report





**Combined Fuel Tax Distribution Report**