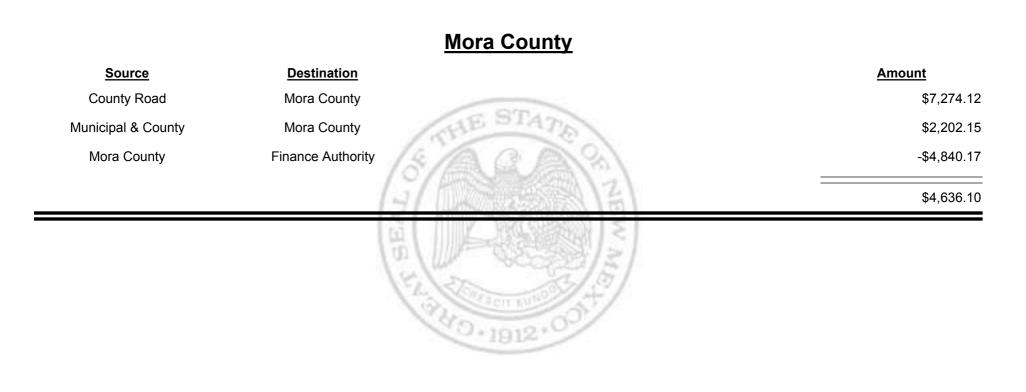

|                       |
|---------------------------------------|---------------------------------------|--------------|-----------------------|
| Municipal & County                    | Rio Rancho (Sandoval &<br>Bernalillo) | \$34,101.11  | AE STATE              |
| Municipal Road                        | Rio Rancho (Sandoval &<br>Bernalillo) | \$21,780.97  | A C A S               |
| Rio Rancho (Sandoval &<br>Bernalillo) | Finance Authority                     | -\$13,307.74 |                       |
|                                       |                                       | \$42,574.34  |                       |
|                                       | 1º                                    |              | FL 3 14 D + 1912 + 00 |



**Combined Fuel Tax Distribution Report** 





**Combined Fuel Tax Distribution Report** 





**Combined Fuel Tax Distribution Report** 





**Combined Fuel Tax Distribution Report** 





Combined Fuel Tax Distribution Report





Combined Fuel Tax Distribution Report

Revenue Period: Aug-2015

#### Los Alamos City/County Source Destination Amount Los Alamos City/County County Road \$5,512.68 HE ST **Municipal & County** Los Alamos City/County \$18,785.82 Los Alamos City/County Municipal Road \$6,898.08 \$31,196.58 40.1912



**Combined Fuel Tax Distribution Report** 





**Combined Fuel Tax Distribution Report** 





Combined Fuel Tax Distribution Report





Combined Fuel Tax Distribution Report

| Payments - FIDCashCashPayments - FIDGeneral Fund - FIDPayments - FIDPayments - FIDGeneral Fund - FID | -\$3,387.0<br>\$169,925.4