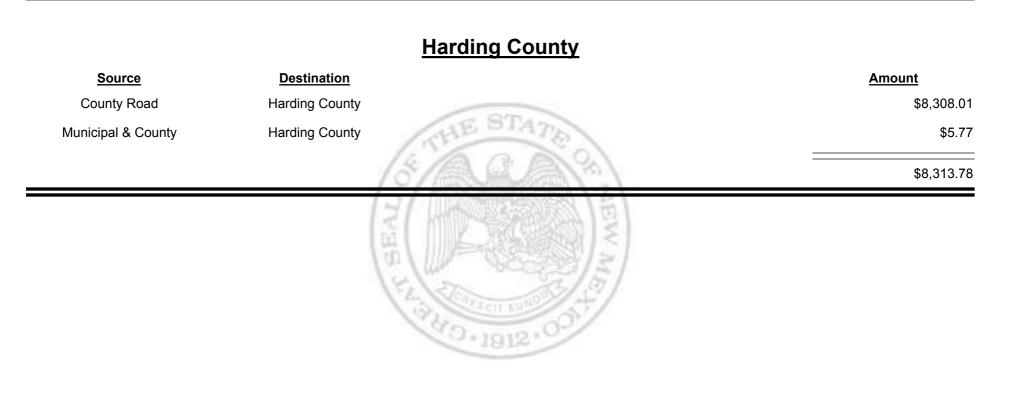

-----------|--------------|-----------------------|
| Municipal & County                    | Rio Rancho (Sandoval &<br>Bernalillo) | \$34,101.11  | AE STATE              |
| Municipal Road                        | Rio Rancho (Sandoval &<br>Bernalillo) | \$21,780.97  | A C A S               |
| Rio Rancho (Sandoval &<br>Bernalillo) | Finance Authority                     | -\$13,307.74 |                       |
|                                       |                                       | \$42,574.34  |                       |
|                                       | 1º                                    |              | FL 3 14 D + 1912 + 00 |



**Combined Fuel Tax Distribution Report** 





**Combined Fuel Tax Distribution Report** 





**Combined Fuel Tax Distribution Report** 





**Combined Fuel Tax Distribution Report** 





Combined Fuel Tax Distribution Report





Combined Fuel Tax Distribution Report

Revenue Period: Aug-2015

#### Los Alamos City/County Source Destination Amount Los Alamos City/County County Road \$5,512.68 HE ST **Municipal & County** Los Alamos City/County \$18,785.82 Los Alamos City/County Municipal Road \$6,898.08 \$31,196.58 40.1912



**Combined Fuel Tax Distribution Report** 





**Combined Fuel Tax Distribution Report** 





Combined Fuel Tax Distribution Report





Combined Fuel Tax Distribution Report

| Payments - FIDCashCashPayments - FIDGeneral Fund - FIDPayments - FIDPayments - FIDGeneral Fund - FID | -\$3,387.0<br>\$169,925.4<br>\$140,369.3 |
|-----------------------------------------------------------------------------