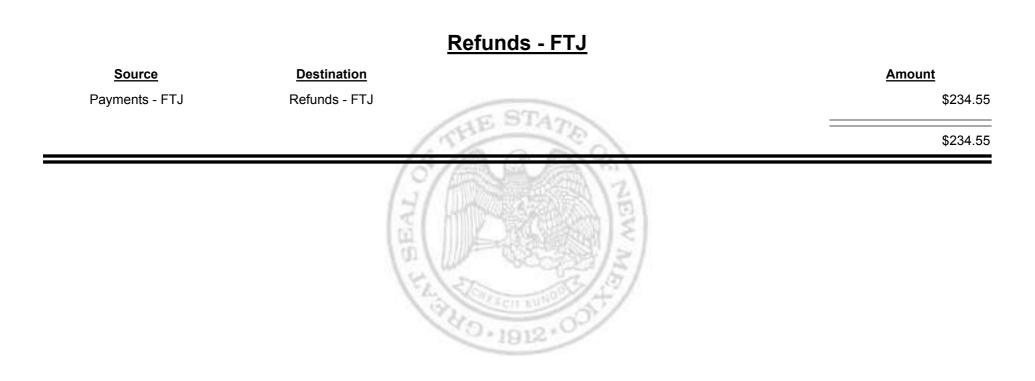

Combined Fuel Tax Distribution Report

| Payments - FTJ                      |                                     |               |  |  |
|-------------------------------------|-------------------------------------|---------------|--|--|
| <u>Source</u>                       | Destination                         | Amount        |  |  |
| Cash                                | Payments - FTJ                      | \$688,749.17  |  |  |
| Local Government Road (SF) -<br>FTJ | Payments - FTJ                      | \$0.93        |  |  |
| State Road (SF) - FTJ               | Payments - FTJ                      | \$8.81        |  |  |
| Payments - FTJ                      | Local Government Road (SF)<br>- FTJ | -\$10,602.05  |  |  |
| Payments - FTJ                      | Refunds - FTJ                       | -\$234.55     |  |  |
| Payments - FTJ                      | State Road (SF) - FTJ               | -\$100,763.90 |  |  |
|                                     |                                     | \$577,158.41  |  |  |
|                                     |                                     | 112.12*       |  |  |