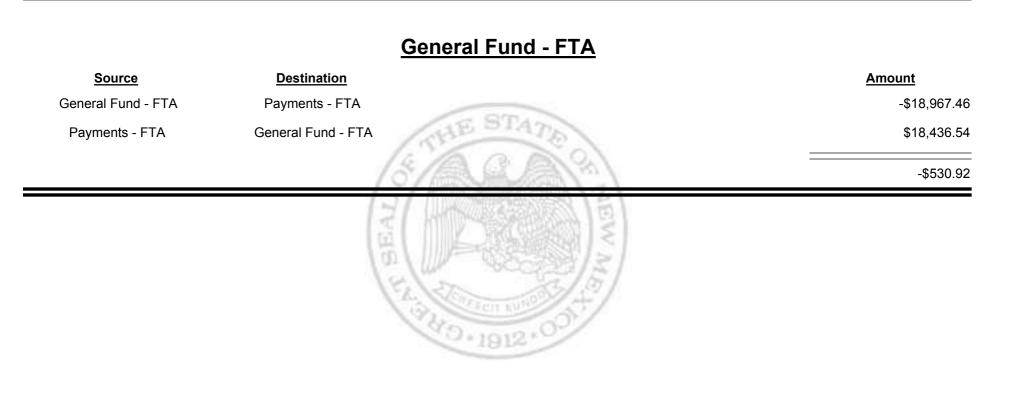

**Combined Fuel Tax Distribution Report** 

**Combined Fuel Tax Distribution Report** 

Combined Fuel Tax Distribution Report

Revenue Period: Aug-2015

|                                     |                                     | Payments - FTA |
|-------------------------------------|-------------------------------------|----------------|
| Source                              | <b>Destination</b>                  | Amount         |
| Payments - FTA                      | Cash                                | -\$127,991.24  |
| Cash                                | Payments - FTA                      | \$118,159.60   |
| General Fund - FTA                  | Payments - FTA                      | \$18,967.46    |
| Local Government Road (SF) -<br>FTA | Payments - FTA                      | \$1,203.44     |
| State Road (SF) - FTA               | Payments - FTA                      | \$8,260.95     |
| Payments - FTA                      | Foreign Jurisdictions - FTA         | -\$15,825.69   |
| Payments - FTA                      | General Fund - FTA                  | -\$18,436.54   |
| Payments - FTA                      | Local Government Road (SF)<br>- FTA | -\$99.66       |
| Payments - FTA                      | Refunds - FTA                       | -\$10,108.57   |
| Payments - FTA                      | State Road (SF) - FTA               | -\$2,477.19    |
|                                     |                                     | -\$28,347.44   |