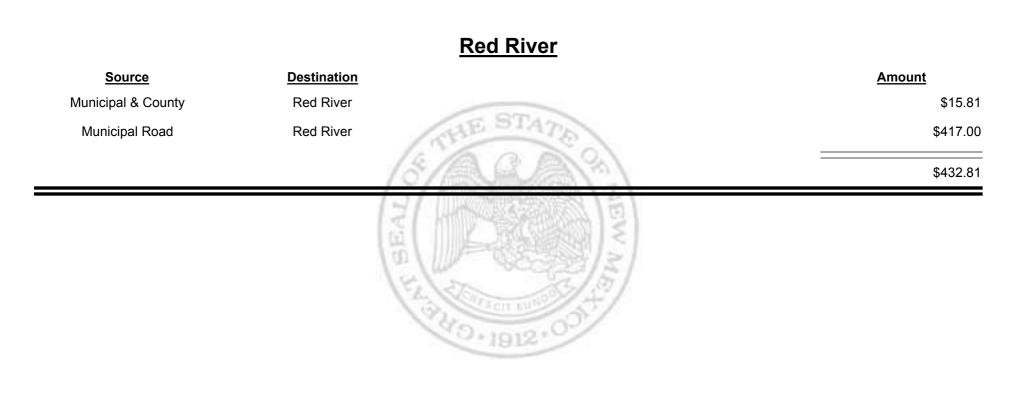

Report





Combined Fuel Tax Distribution Report

Revenue Period: Aug-2015

# Source Destination Amount Municipal & County Espanola (Rio Arriba & Santa Fe) \$20,828.65 Municipal Road Espanola (Rio Arriba & Santa Fe) \$12,909.01 Source \$33,737.66 \$33,737.66



Combined Fuel Tax Distribution Report





**Combined Fuel Tax Distribution Report** 





Combined Fuel Tax Distribution Report





**Combined Fuel Tax Distribution Report** 





Combined Fuel Tax Distribution Report





Combined Fuel Tax Distribution Report





Combined Fuel Tax Distribution Report





**Combined Fuel Tax Distribution Report** 





**Combined Fuel Tax Distribution Report** 





Combined Fuel Tax Distribution Report





Combined Fuel Tax Distribution Report





**Combined Fuel Tax Distribution Report** 





Combined Fuel Tax Distribution Report





**Combined Fuel Tax Distribution Report** 





Combined Fuel Tax Distribution Report





Combined Fuel Tax Distribution Report





Combined Fuel Tax Distribution Report





Combined Fuel Tax Distribution Report





Combined Fuel Tax Distribution Report





Combined Fuel Tax Distribution Report





**Combined Fuel Tax Distribution Report** 





**Combined Fuel Tax Distribution Report** 





Combined Fuel Tax Distribution Report





Combined Fuel Tax Distribution Report





Combined Fuel Tax Distribution Report





Combined Fuel Tax Distribution Report





Combined Fuel Tax Distribution Report





Combined Fuel Tax Distribution Report





**Combined Fuel Tax Distribution Report** 





Combined Fuel Tax Distribution Report





**