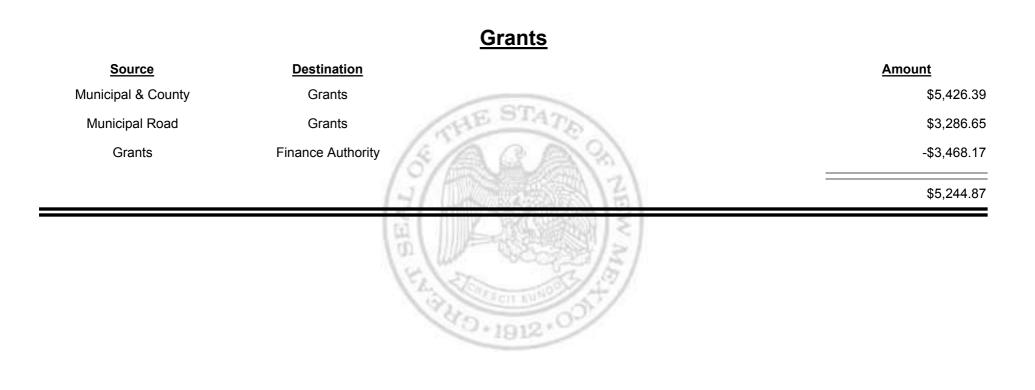

|
|                                       | 1º                                    |              | FL 3 14 D + 1912 + 00 |



**Combined Fuel Tax Distribution Report** 





**Combined Fuel Tax Distribution Report** 





**Combined Fuel Tax Distribution Report** 





**Combined Fuel Tax Distribution Report** 





Combined Fuel Tax Distribution Report





Combined Fuel Tax Distribution Report

Revenue Period: Aug-2015

#### Los Alamos City/County Source Destination Amount Los Alamos City/County County Road \$5,512.68 HE ST **Municipal & County** Los Alamos City/County \$18,785.82 Los Alamos City/County Municipal Road \$6,898.08 \$31,196.58 40.1912



**Combined Fuel Tax Distribution Report** 





**Combined Fuel Tax Distribution Report** 





Combined Fuel Tax Distribution Report





Combined Fuel Tax Distribution Report

| Payments - FIDCashCashPayments - FIDGeneral Fund - FIDPayments - FIDPayments - FIDGeneral Fund - FID | -\$3,387.0<br>\$169,925.4<br>\$140,369.3 |
|------------------------------------------------------------------------------------------------------|------------------------------------------|
| General Fund - FID Payments - FID                                                                    |                                          |
| O AREA                                                                                               | \$140,369,3                              |
| Payments - FID General Fund - FID                                                                    |                                          |
|