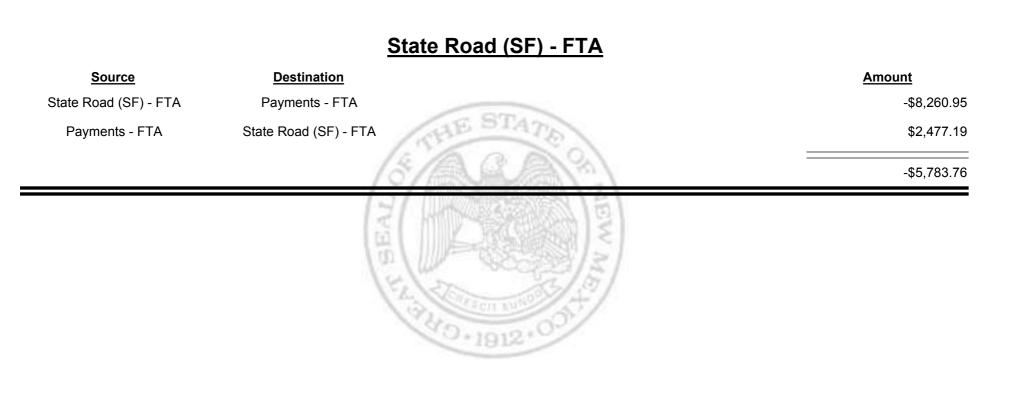

**Combined Fuel Tax Distribution Report** 

**Combined Fuel Tax Distribution Report** 

Combined Fuel Tax Distribution Report

Revenue Period: Aug-2015

|                                     |                                     | Payments - FTA |
|-------------------------------------|-------------------------------------|----------------|
| Source                              | <b>Destination</b>                  | Amount         |
| Payments - FTA                      | Cash                                | -\$127,991.24  |
| Cash                                | Payments - FTA                      | \$118,159.60   |
| General Fund - FTA                  | Payments - FTA                      | \$18,967.46    |
| Local Government Road (SF) -<br>FTA | Payments - FTA                      | \$1,203.44     |
| State Road (SF) - FTA               | Payments - FTA                      | \$8,260.95     |
| Payments - FTA                      | Foreign Jurisdictions - FTA         | -\$15,825.69   |
| Payments - FTA                      | General Fund - FTA                  | -\$18,436.54   |
| Payments - FTA                      | Local Government Road (SF)<br>- FTA | -\$99.66       |
| Payments - FTA                      | Refunds - FTA                       | -\$10,108.57   |
| Payments - FTA                      | State Road (SF) - FTA               | -\$2,477.19    |
|                                     |                                     | -\$28,347.44   |