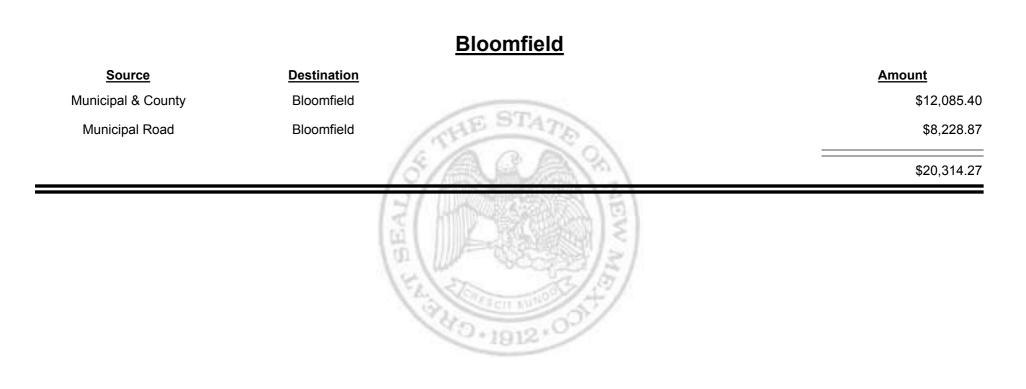

stribution Report





**Combined Fuel Tax Distribution Report** 





Combined Fuel Tax Distribution Report





Combined Fuel Tax Distribution Report





Combined Fuel Tax Distribution Report





**Combined Fuel Tax Distribution Report** 





Combined Fuel Tax Distribution Report





Combined Fuel Tax Distribution Report





**Combined Fuel Tax Distribution Report** 





**Combined Fuel Tax Distribution Report** 





**Combined Fuel Tax Distribution Report** 





**Combined Fuel Tax Distribution Report** 





Combined Fuel Tax Distribution Report





**Combined Fuel Tax Distribution Report** 





Combined Fuel Tax Distribution Report





**Combined Fuel Tax Distribution Report** 





**Combined Fuel Tax Distribution Report** 





**Combined Fuel Tax Distribution Report** 





**Combined Fuel Tax Distribution Report** 





Combined Fuel Tax Distribution Report





Combined Fuel Tax Distribution Report





Combined Fuel Tax Distribution Report

Revenue Period: Aug-2015

# Source Destination Amount Municipal & County Espanola (Rio Arriba & Santa Fe) \$20,828.65 Municipal Road Espanola (Rio Arriba & Santa Fe) \$12,909.01 Source \$33,737.66 \$33,737.66



Combined Fuel Tax Distribution Report





**Combined Fuel Tax Distribution Report** 





Combined Fuel Tax Distribution Report





**Combined Fuel Tax Distribution Report** 





Combined Fuel Tax Distribution Report





Combined Fuel Tax Distribution Report





Combined Fuel Tax Distribution Report





**Combined Fuel Tax Distribution Report** 





**Combined Fuel Tax Distribution Report** 





Comb