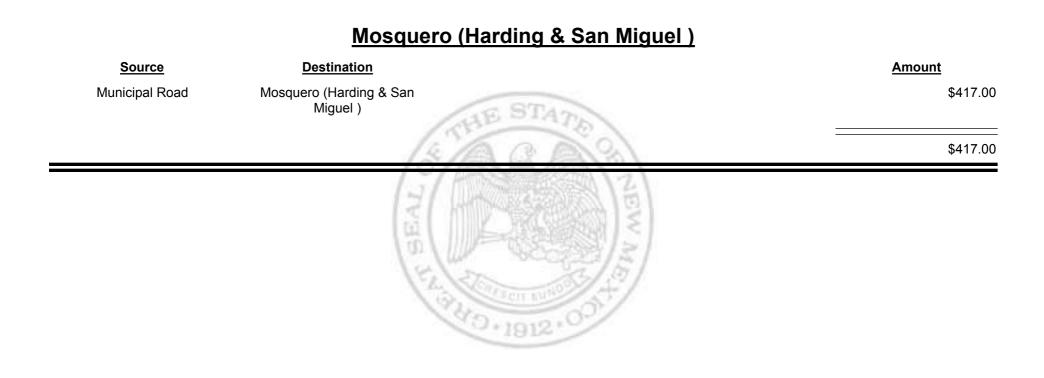

| Rio Rancho (Sandoval &<br>Bernalillo) | \$34,101.11  | AE STATE              |
| Municipal Road                        | Rio Rancho (Sandoval &<br>Bernalillo) | \$21,780.97  | A C A S               |
| Rio Rancho (Sandoval &<br>Bernalillo) | Finance Authority                     | -\$13,307.74 |                       |
|                                       |                                       | \$42,574.34  |                       |
|                                       | 1º                                    |              | FL 3 14 D + 1912 + 00 |



**Combined Fuel Tax Distribution Report** 





**Combined Fuel Tax Distribution Report** 





**Combined Fuel Tax Distribution Report** 





**Combined Fuel Tax Distribution Report** 





Combined Fuel Tax Distribution Report





Combined Fuel Tax Distribution Report

Revenue Period: Aug-2015

#### Los Alamos City/County Source Destination Amount Los Alamos City/County County Road \$5,512.68 HE ST **Municipal & County** Los Alamos City/County \$18,785.82 Los Alamos City/County Municipal Road \$6,898.08 \$31,196.58 40.1912



**Combined Fuel Tax Distribution Report** 





**Combined Fuel Tax Distribution Report** 





Combined Fuel Tax Distribution Report





Combined Fuel Tax Distribution Report

| Payments - FIDCashCashPayments - FIDGeneral Fund - FIDPayments - FIDPayments - FIDGeneral Fund - FID | -\$3,387.0<br>\$169,925.4<br>\$140,369.3 |
|------------------------------------------------------------------------------------------------------|------------------------------------------|
| General Fund - FID