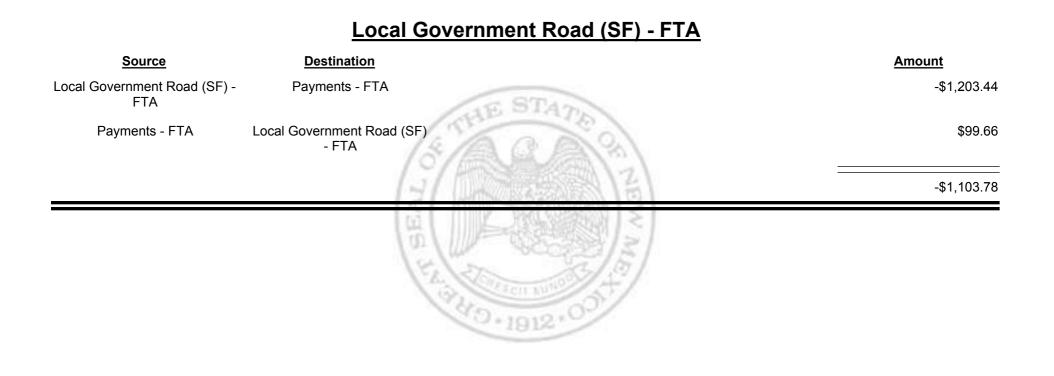

**Combined Fuel Tax Distribution Report** 

**Combined Fuel Tax Distribution Report** 

Combined Fuel Tax Distribution Report

Revenue Period: Aug-2015

|                                     |                                     | Payments - FTA |
|-------------------------------------|-------------------------------------|----------------|
| Source                              | <b>Destination</b>                  | Amount         |
| Payments - FTA                      | Cash                                | -\$127,991.24  |
| Cash                                | Payments - FTA                      | \$118,159.60   |
| General Fund - FTA                  | Payments - FTA                      | \$18,967.46    |
| Local Government Road (SF) -<br>FTA | Payments - FTA                      | \$1,203.44     |
| State Road (SF) - FTA               | Payments - FTA                      | \$8,260.95     |
| Payments - FTA                      | Foreign Jurisdictions - FTA         | -\$15,825.69   |
| Payments - FTA                      | General Fund - FTA                  | -\$18,436.54   |
| Payments - FTA                      | Local Government Road (SF)<br>- FTA | -\$99.66       |
| Payments - FTA                      | Refunds - FTA                       | -\$10,108.57   |
| Payments - FTA                      | State Road (SF) - FTA               | -\$2,477.19    |
|                                     |                                     | -\$28,347.44   |