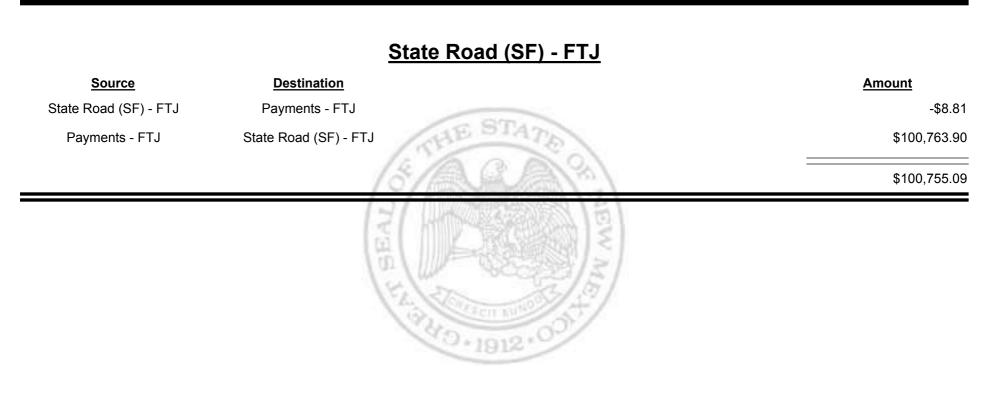

Combined Fuel Tax Distribution Report

| Payments - FTJ                      |                                     |               |  |  |
|-------------------------------------|-------------------------------------|---------------|--|--|
| <u>Source</u>                       | Destination                         | Amount        |  |  |
| Cash                                | Payments - FTJ                      | \$688,749.17  |  |  |
| Local Government Road (SF) -<br>FTJ | Payments - FTJ                      | \$0.93        |  |  |
| State Road (SF) - FTJ               | Payments - FTJ                      | \$8.81        |  |  |
| Payments - FTJ                      | Local Government Road (SF)<br>- FTJ | -\$10,602.05  |  |  |
| Payments - FTJ                      | Refunds - FTJ                       | -\$234.55     |  |  |
| Payments - FTJ                      | State Road (SF) - FTJ               | -\$100,763.90 |  |  |
|                                     |                                     | \$577,158.41  |  |  |
|                                     |                                     | 112.12*       |  |  |