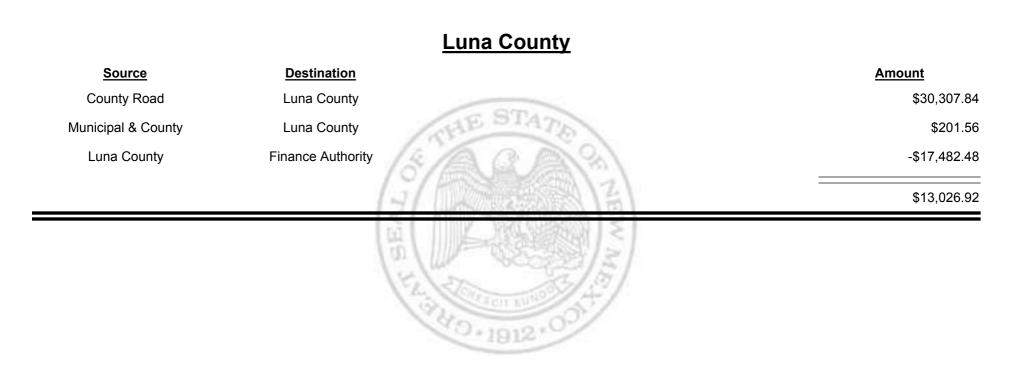

t





**Combined Fuel Tax Distribution Report** 





**Combined Fuel Tax Distribution Report** 





**Combined Fuel Tax Distribution Report** 





**Combined Fuel Tax Distribution Report** 





Combined Fuel Tax Distribution Report





Combined Fuel Tax Distribution Report





Combined Fuel Tax Distribution Report

Revenue Period: Aug-2015

# Source Destination Amount Municipal & County Espanola (Rio Arriba & Santa Fe) \$20,828.65 Municipal Road Espanola (Rio Arriba & Santa Fe) \$12,909.01 Source \$33,737.66 \$33,737.66



Combined Fuel Tax Distribution Report





**Combined Fuel Tax Distribution Report** 





Combined Fuel Tax Distribution Report





**Combined Fuel Tax Distribution Report** 





Combined Fuel Tax Distribution Report





Combined Fuel Tax Distribution Report





Combined Fuel Tax Distribution Report





**Combined Fuel Tax Distribution Report** 





**Combined Fuel Tax Distribution Report** 





Combined Fuel Tax Distribution Report





Combined Fuel Tax Distribution Report





**Combined Fuel Tax Distribution Report** 





Combined Fuel Tax Distribution Report





**Combined Fuel Tax Distribution Report** 





Combined Fuel Tax Distribution Report





Combined Fuel Tax Distribution Report





Combined Fuel Tax Distribution Report





Combined Fuel Tax Distribution Report





Combined Fuel Tax Distribution Report





Combined Fuel Tax Distribution Report





**Combined Fuel Tax Distribution Report** 





**Combined Fuel Tax Distribution Report** 





Combined Fuel Tax Distribution Report





Combined Fuel Tax Distribution Repo