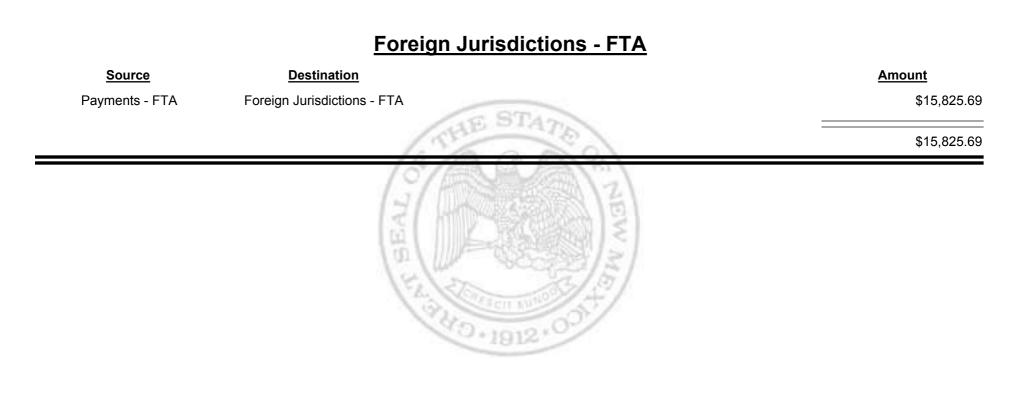

**Combined Fuel Tax Distribution Report** 

**Combined Fuel Tax Distribution Report** 

Combined Fuel Tax Distribution Report

Revenue Period: Aug-2015

|                                     |                                     | Payments - FTA |
|-------------------------------------|-------------------------------------|----------------|
| Source                              | <b>Destination</b>                  | Amount         |
| Payments - FTA                      | Cash                                | -\$127,991.24  |
| Cash                                | Payments - FTA                      | \$118,159.60   |
| General Fund - FTA                  | Payments - FTA                      | \$18,967.46    |
| Local Government Road (SF) -<br>FTA | Payments - FTA                      | \$1,203.44     |
| State Road (SF) - FTA               | Payments - FTA                      | \$8,260.95     |
| Payments - FTA                      | Foreign Jurisdictions - FTA         | -\$15,825.69   |
| Payments - FTA                      | General Fund - FTA                  | -\$18,436.54   |
| Payments - FTA                      | Local Government Road (SF)<br>- FTA | -\$99.66       |
| Payments - FTA                      | Refunds - FTA                       | -\$10,108.57   |
| Payments - FTA                      | State Road (SF) - FTA               | -\$2,477.19    |
|                                     |                                     | -\$28,347.44   |