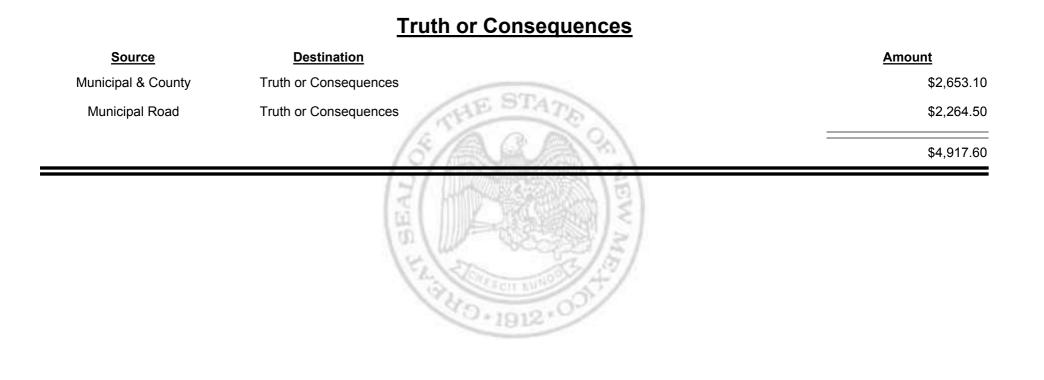

Rio Arriba & Santa Fe) \$20,828.65 Municipal Road Espanola (Rio Arriba & Santa Fe) \$12,909.01 Source \$33,737.66 \$33,737.66



Combined Fuel Tax Distribution Report





**Combined Fuel Tax Distribution Report** 





Combined Fuel Tax Distribution Report





**Combined Fuel Tax Distribution Report** 





Combined Fuel Tax Distribution Report





Combined Fuel Tax Distribution Report





Combined Fuel Tax Distribution Report





**Combined Fuel Tax Distribution Report** 





**Combined Fuel Tax Distribution Report** 





Combined Fuel Tax Distribution Report





Combined Fuel Tax Distribution Report





**Combined Fuel Tax Distribution Report** 





Combined Fuel Tax Distribution Report





**Combined Fuel Tax Distribution Report** 





Combined Fuel Tax Distribution Report





Combined Fuel Tax Distribution Report





Combined Fuel Tax Distribution Report





Combined Fuel Tax Distribution Report





Combined Fuel Tax Distribution Report





Combined Fuel Tax Distribution Report





**Combined Fuel Tax Distribution Report** 





**Combined Fuel Tax Distribution Report** 





Combined Fuel Tax Distribution Report





Combined Fuel Tax Distribution Report





Combined Fuel Tax Distribution Report





Combined Fuel Tax Distribution Report





Combined Fuel Tax Distribution Report





Combined Fuel Tax Distribution Report





**Combined Fuel Tax Distribution Report** 





Combined Fuel Tax Distribution Report





**Combined Fuel Tax Distribution Report** 





**Combined Fuel Tax Distribution Report** 





**Combined Fuel Tax Distribution Report*