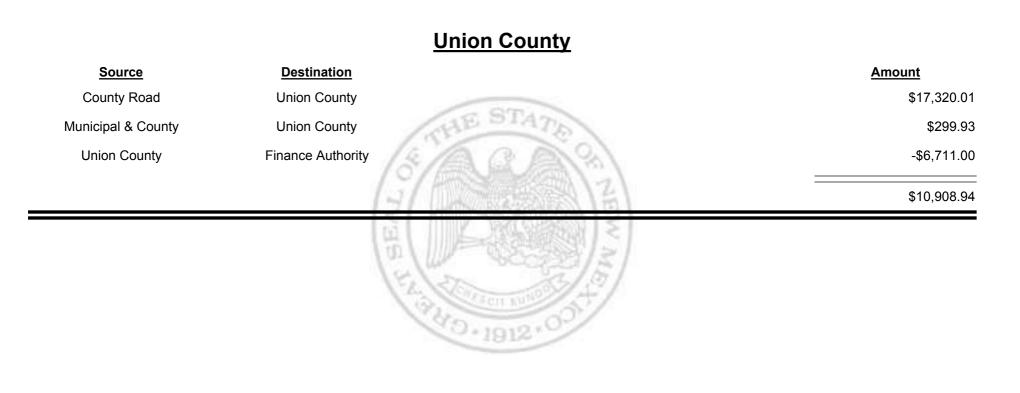

**Combined Fuel Tax Distribution Report** 





**Combined Fuel Tax Distribution Report** 





Combined Fuel Tax Distribution Report





**Combined Fuel Tax Distribution Report** 





Combined Fuel Tax Distribution Report





**Combined Fuel Tax Distribution Report** 





**Combined Fuel Tax Distribution Report** 





**Combined Fuel Tax Distribution Report** 





**Combined Fuel Tax Distribution Report** 





Combined Fuel Tax Distribution Report





Combined Fuel Tax Distribution Report





Combined Fuel Tax Distribution Report

Revenue Period: Aug-2015

# Source Destination Amount Municipal & County Espanola (Rio Arriba & Santa Fe) \$20,828.65 Municipal Road Espanola (Rio Arriba & Santa Fe) \$12,909.01 Source \$33,737.66 \$33,737.66



Combined Fuel Tax Distribution Report





**Combined Fuel Tax Distribution Report** 





Combined Fuel Tax Distribution Report





**Combined Fuel Tax Distribution Report** 





Combined Fuel Tax Distribution Report





Combined Fuel Tax Distribution Report





Combined Fuel Tax Distribution Report





**Combined Fuel Tax Distribution Report** 





**Combined Fuel Tax Distribution Report** 





Combined Fuel Tax Distribution Report





Combined Fuel Tax Distribution Report





**Combined Fuel Tax Distribution Report** 





Combined Fuel Tax Distribution Report





**Combined Fuel Tax Distribution Report** 





Combined Fuel Tax Distribution Report





Combined Fuel Tax Distribution Report





Combined Fuel Tax Distribution Report





Combined Fuel Tax Distribution Report





Combined Fuel Tax Distribution Repo