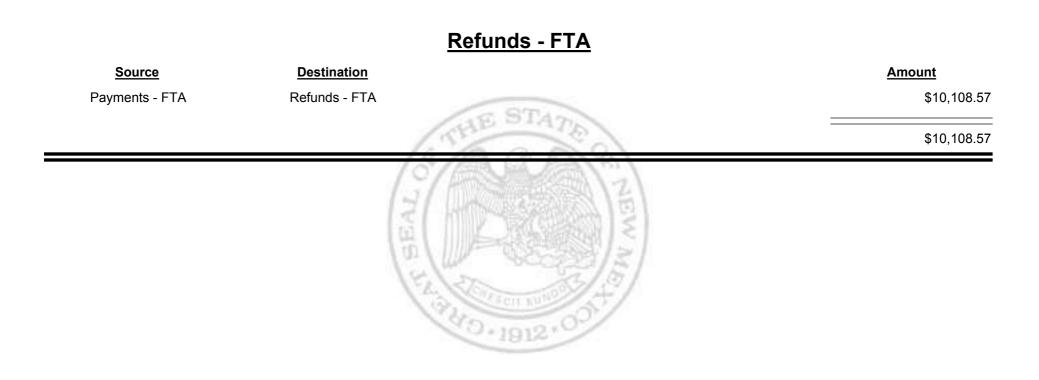

**Combined Fuel Tax Distribution Report** 

**Combined Fuel Tax Distribution Report** 

Combined Fuel Tax Distribution Report

Revenue Period: Aug-2015

|                                     |                                     | Payments - FTA |
|-------------------------------------|-------------------------------------|----------------|
| Source                              | <b>Destination</b>                  | Amount         |
| Payments - FTA                      | Cash                                | -\$127,991.24  |
| Cash                                | Payments - FTA                      | \$118,159.60   |
| General Fund - FTA                  | Payments - FTA                      | \$18,967.46    |
| Local Government Road (SF) -<br>FTA | Payments - FTA                      | \$1,203.44     |
| State Road (SF) - FTA               | Payments - FTA                      | \$8,260.95     |
| Payments - FTA                      | Foreign Jurisdictions - FTA         | -\$15,825.69   |
| Payments - FTA                      | General Fund - FTA                  | -\$18,436.54   |
| Payments - FTA                      | Local Government Road (SF)<br>- FTA | -\$99.66       |
| Payments - FTA                      | Refunds - FTA                       | -\$10,108.57   |
| Payments - FTA                      | State Road (SF) - FTA               | -\$2,477.19    |
|                                     |                                     | -\$28,347.44   |