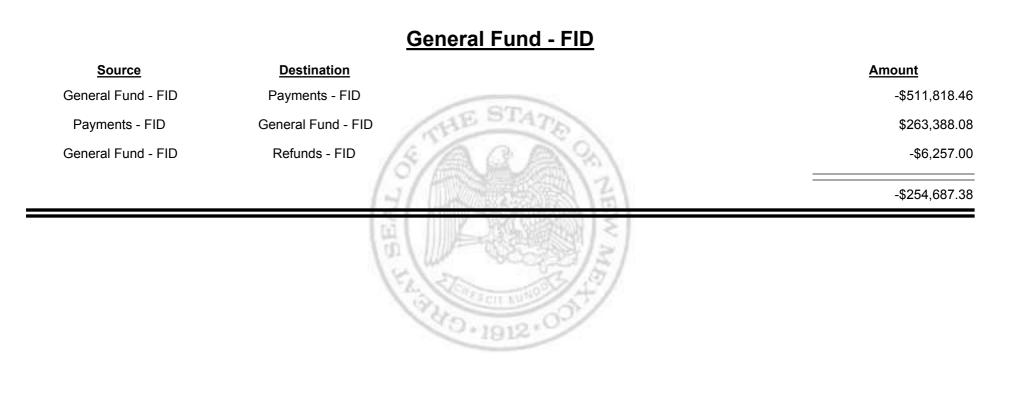

**Combined Fuel Tax Distribution Report** 

**Combined Fuel Tax Distribution Report** 

Combined Fuel Tax Distribution Report

Combined Fuel Tax Distribution Report

|                    |                    | Payments - FID |
|--------------------|--------------------|----------------|
| Source             | Destination        | Amount         |
| Payments - FID     | Cash               | -\$70.00       |
| Cash               | Payments - FID     | \$203,316.73   |
| General Fund - FID | Payments - FID     | \$511,818.46   |
| Refunds - FID      | Payments - FID     | \$0.00         |
| Payments - FID     | General Fund - FID | -\$263,388.08  |
| Payments - FID     | Refunds - FID      | -\$553,193.39  |
|                    |                    | -\$101,516.28  |
|                    |                    | 40.1912.0°     |