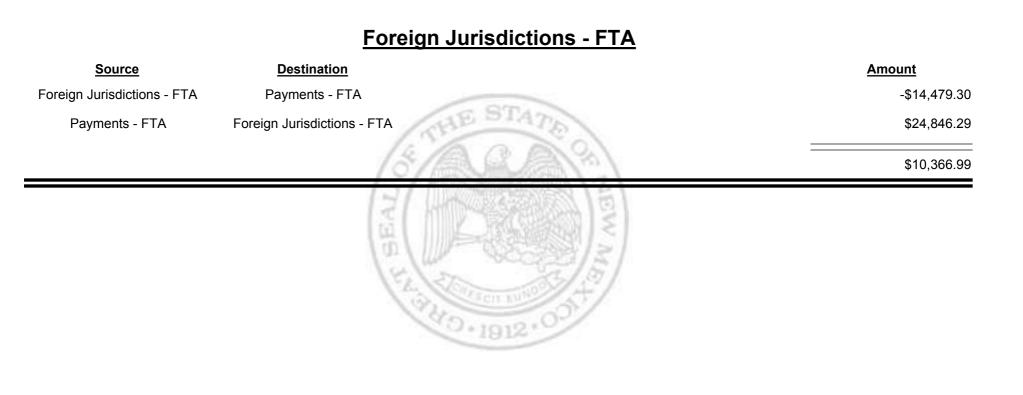

**Combined Fuel Tax Distribution Report** 

**Combined Fuel Tax Distribution Report** 

Combined Fuel Tax Distribution Report

Revenue Period: Aug-2013

|                                     |                                     | Payments - FTA |
|-------------------------------------|-------------------------------------|----------------|
| <u>Source</u>                       | <b>Destination</b>                  | Amount         |
| Payments - FTA                      | Cash                                | -\$1,959.20    |
| Cash                                | Payments - FTA                      | \$23,665.12    |
| External - FTA                      | Payments - FTA                      | \$51.34        |
| Foreign Jurisdictions - FTA         | Payments - FTA                      | \$14,479.30    |
| General Fund - FTA                  | Payments - FTA                      | \$180.47       |
| Local Government Road (SF) -<br>FTA | Payments - FTA                      | \$1,425.69     |
| State Road (SF) - FTA               | Payments - FTA                      | \$11,006.60    |
| Payments - FTA                      | Foreign Jurisdictions - FTA         | -\$24,846.29   |
| Payments - FTA                      | General Fund - FTA                  | -\$1,748.08    |
| Payments - FTA                      | Local Government Road (SF)<br>- FTA | -\$1,205.47    |
| Payments - FTA                      | State Road (SF) - FTA               | -\$14,513.69   |
|                                     |                                     | \$6,535.79     |