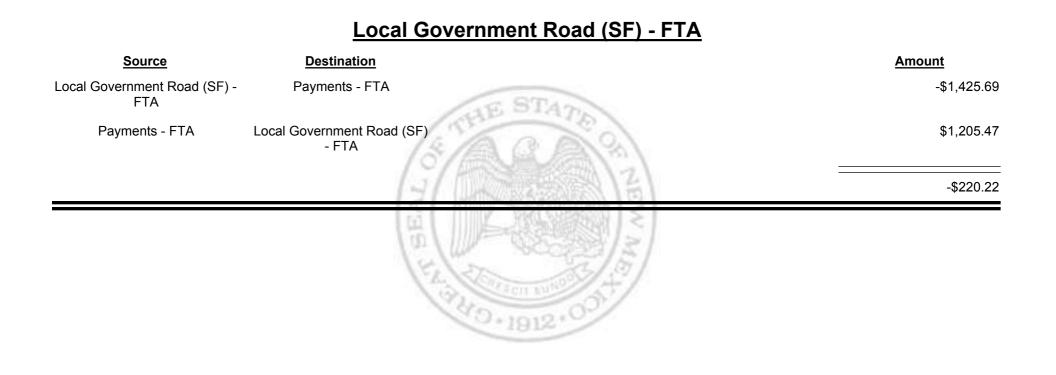

**Combined Fuel Tax Distribution Report** 

**Combined Fuel Tax Distribution Report** 

Combined Fuel Tax Distribution Report

Revenue Period: Aug-2013

|                                     |                                     | Payments - FTA |
|-------------------------------------|-------------------------------------|----------------|
| <u>Source</u>                       | <b>Destination</b>                  | Amount         |
| Payments - FTA                      | Cash                                | -\$1,959.20    |
| Cash                                | Payments - FTA                      | \$23,665.12    |
| External - FTA                      | Payments - FTA                      | \$51.34        |
| Foreign Jurisdictions - FTA         | Payments - FTA                      | \$14,479.30    |
| General Fund - FTA                  | Payments - FTA                      | \$180.47       |
| Local Government Road (SF) -<br>FTA | Payments - FTA                      | \$1,425.69     |
| State Road (SF) - FTA               | Payments - FTA                      | \$11,006.60    |
| Payments - FTA                      | Foreign Jurisdictions - FTA         | -\$24,846.29   |
| Payments - FTA                      | General Fund - FTA                  | -\$1,748.08    |
| Payments - FTA                      | Local Government Road (SF)<br>- FTA | -\$1,205.47    |
| Payments - FTA                      | State Road (SF) - FTA               | -\$14,513.69   |
|                                     |                                     | \$6,535.79     |