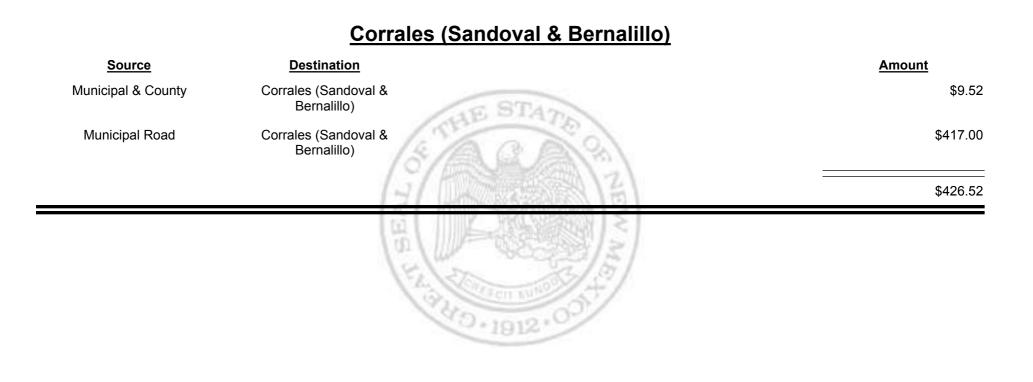

Tax Distribution Report** 





**Combined Fuel Tax Distribution Report** 





**Combined Fuel Tax Distribution Report** 





Combined Fuel Tax Distribution Report





Combined Fuel Tax Distribution Report





Combined Fuel Tax Distribution Report





Combined Fuel Tax Distribution Report





**Combined Fuel Tax Distribution Report** 





Combined Fuel Tax Distribution Report





**Combined Fuel Tax Distribution Report** 





**Combined Fuel Tax Distribution Report** 





Combined Fuel Tax Distribution Report





Combined Fuel Tax Distribution Report





**Combined Fuel Tax Distribution Report** 





**Combined Fuel Tax Distribution Report** 





**Combined Fuel Tax Distribution Report** 





Combined Fuel Tax Distribution Report





Combined Fuel Tax Distribution Report





Combined Fuel Tax Distribution Report

Revenue Period: Aug-2013

# Source Destination Amount Municipal & County Rio Rancho (Sandoval & Bernalillo) \$21,084.53 Municipal Road Rio Rancho (Sandoval & Bernalillo) \$21,786.76 Semalillo \$42,871.29



**Combined Fuel Tax Distribution Report** 





**Combined Fuel Tax Distribution Report** 





**Combined Fuel Tax Distribution Report** 





Combined Fuel Tax Distribution Report





**Combined Fuel Tax Distribution Report** 





Combined Fuel Tax Distribution Report

Revenue Period: Aug-2013

### Los Alamos City/County Source Destination Amount Los Alamos City/County County Road \$4,952.11 HE ST **Municipal & County** Los Alamos City/County \$30,794.92 Los Alamos City/County Municipal Road \$5,823.63 \$41,570.66 40.1912



**Combined Fuel