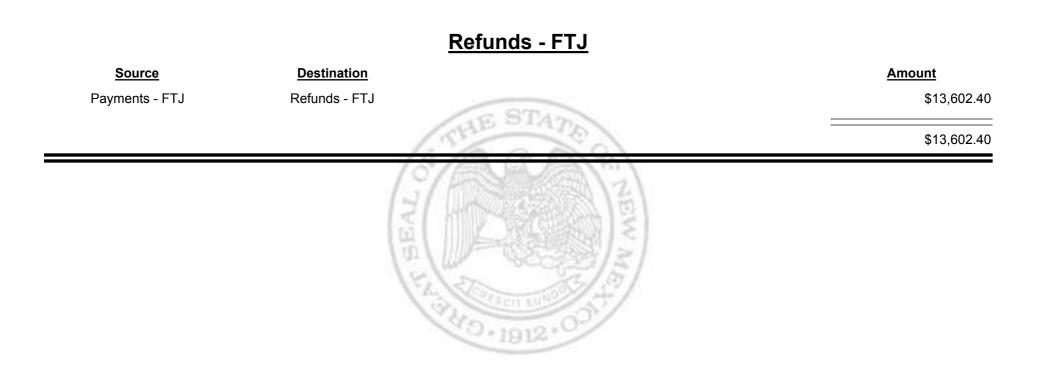

# **New Mexico Taxation and Revenue Department**

Combined Fuel Tax Distribution Report

|                | Payments - FTJ                      |              |
|----------------|-------------------------------------|--------------|
| <u>Source</u>  | Destination                         | Amount       |
| Cash           | Payments - FTJ                      | \$61,882.49  |
| Payments - FTJ | Local Government Road (SF)<br>- FTJ | -\$4,594.75  |
| Payments - FTJ | Refunds - FTJ                       | -\$13,602.40 |
| Payments - FTJ | State Road (SF) - FTJ               | -\$43,669.43 |
|                |                                     | \$15.91      |
|                | FL STREET WINDER 4                  |              |