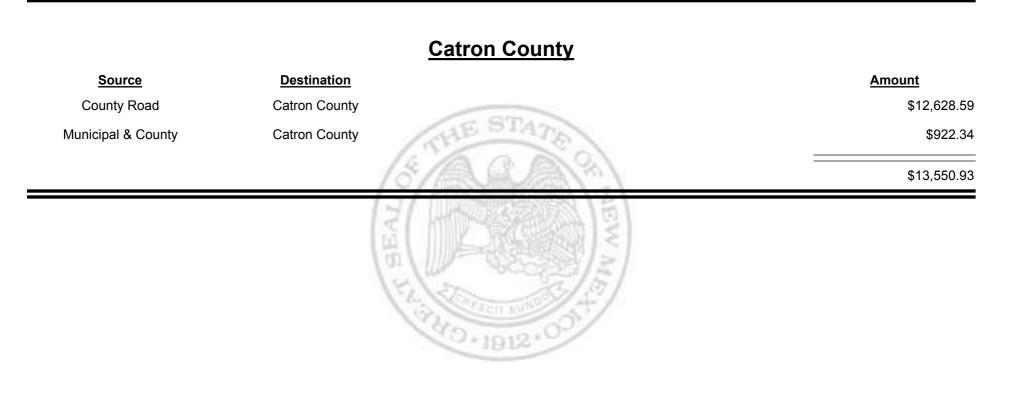

Combined Fuel Tax Distribution Report





Combined Fuel Tax Distribution Report





Combined Fuel Tax Distribution Report





Combined Fuel Tax Distribution Report





Combined Fuel Tax Distribution Report





Combined Fuel Tax Distribution Report





Combined Fuel Tax Distribution Report





**Combined Fuel Tax Distribution Report** 





**Combined Fuel Tax Distribution Report** 





**Combined Fuel Tax Distribution Report** 





Combined Fuel Tax Distribution Report





Combined Fuel Tax Distribution Report





Combined Fuel Tax Distribution Report





Combined Fuel Tax Distribution Report





**Combined Fuel Tax Distribution Report** 





Combined Fuel Tax Distribution Report





**Combined Fuel Tax Distribution Report** 





**Combined Fuel Tax Distribution Report** 





Combined Fuel Tax Distribution Report





Combined Fuel Tax Distribution Report





**Combined Fuel Tax Distribution Report** 





**Combined Fuel Tax Distribution Report** 





**Combined Fuel Tax Distribution Report** 





Combined Fuel Tax Distribution Report





Combined Fuel Tax Distribution Report





Combined Fuel Tax Distribution Report

Revenue Period: Aug-2013

# Source Destination Amount Municipal & County Rio Rancho (Sandoval & Bernalillo) \$21,084.53 Municipal Road Rio Rancho (Sandoval & Bernalillo) \$21,786.76 Semalillo \$42,871.29



**Combined Fuel Tax Distribution Report** 





**Combined Fuel Tax Distribution Report** 





**Combined Fuel Tax Distribution Report** 





Combined Fuel Tax Distribution Report





**Combined Fuel Tax Distribution Report**