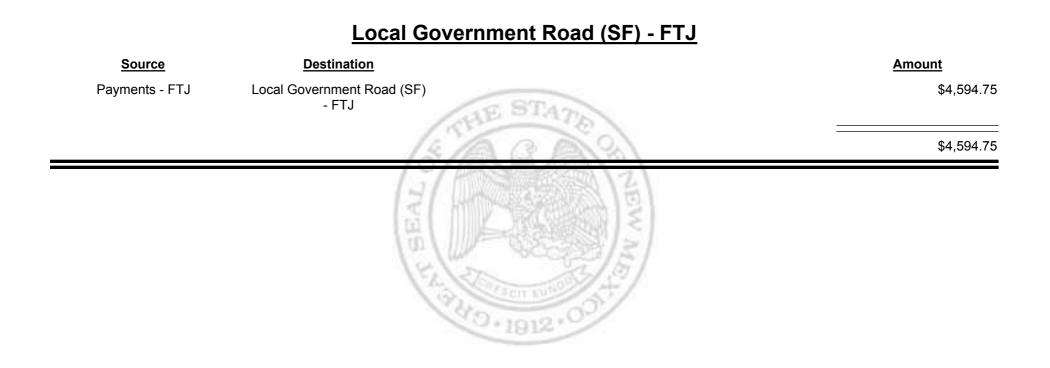

# **New Mexico Taxation and Revenue Department**

Combined Fuel Tax Distribution Report

|                | Payments - FTJ                      |              |
|----------------|-------------------------------------|--------------|
| <u>Source</u>  | Destination                         | Amount       |
| Cash           | Payments - FTJ                      | \$61,882.49  |
| Payments - FTJ | Local Government Road (SF)<br>- FTJ | -\$4,594.75  |
| Payments - FTJ | Refunds - FTJ                       | -\$13,602.40 |
| Payments - FTJ | State Road (SF) - FTJ               | -\$43,669.43 |
|                |                                     | \$15.91      |
|                | FL STREET WINDER 4                  |              |