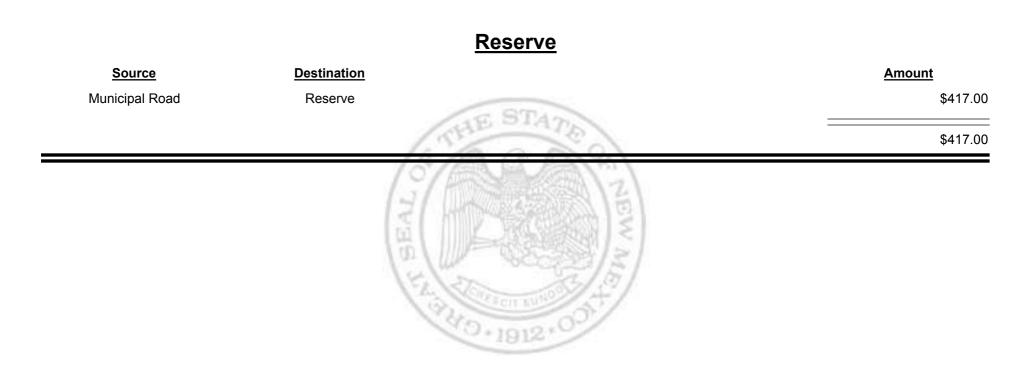

Combined Fuel Tax Distribution Report





Combined Fuel Tax Distribution Report





Combined Fuel Tax Distribution Report





Combined Fuel Tax Distribution Report





Combined Fuel Tax Distribution Report





Combined Fuel Tax Distribution Report





**Combined Fuel Tax Distribution Report** 





**Combined Fuel Tax Distribution Report** 





**Combined Fuel Tax Distribution Report** 





Combined Fuel Tax Distribution Report





Combined Fuel Tax Distribution Report





Combined Fuel Tax Distribution Report





Combined Fuel Tax Distribution Report





**Combined Fuel Tax Distribution Report** 





Combined Fuel Tax Distribution Report





**Combined Fuel Tax Distribution Report** 





**Combined Fuel Tax Distribution Report** 





Combined Fuel Tax Distribution Report





Combined Fuel Tax Distribution Report





**Combined Fuel Tax Distribution Report** 





**Combined Fuel Tax Distribution Report** 





**Combined Fuel Tax Distribution Report** 





Combined Fuel Tax Distribution Report





Combined Fuel Tax Distribution Report





Combined Fuel Tax Distribution Report

Revenue Period: Aug-2013

# Source Destination Amount Municipal & County Rio Rancho (Sandoval & Bernalillo) \$21,084.53 Municipal Road Rio Rancho (Sandoval & Bernalillo) \$21,786.76 Semalillo \$42,871.29



**Combined Fuel Tax Distribution Report** 





**Combined Fuel Tax Distribution Report** 





**Combined Fuel Tax Distribution Report** 





Combined Fuel Tax Distribution Report





**Combined Fuel Tax Distribution Report** 





Combined Fuel Tax Distribution Report

Rev