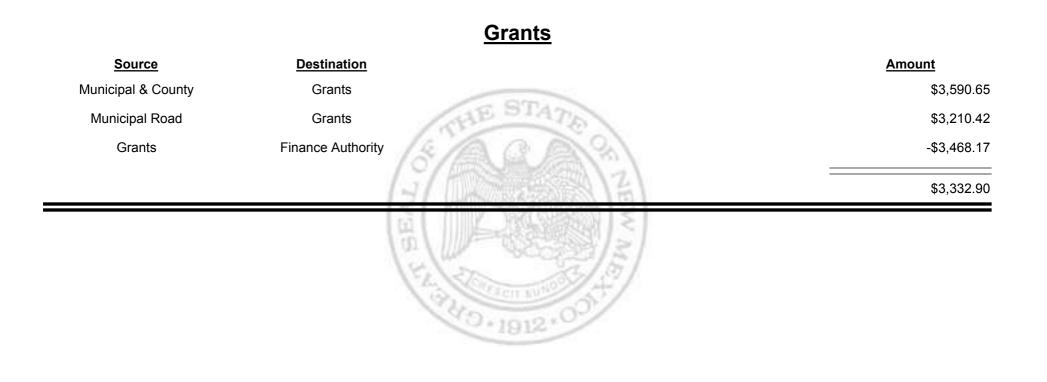

Rancho (Sandoval & Bernalillo) \$21,084.53 Municipal Road Rio Rancho (Sandoval & Bernalillo) \$21,786.76 Semalillo \$42,871.29



**Combined Fuel Tax Distribution Report** 





**Combined Fuel Tax Distribution Report** 





**Combined Fuel Tax Distribution Report** 





Combined Fuel Tax Distribution Report





**Combined Fuel Tax Distribution Report** 





Combined Fuel Tax Distribution Report

Revenue Period: Aug-2013

### Los Alamos City/County Source Destination Amount Los Alamos City/County County Road \$4,952.11 HE ST **Municipal & County** Los Alamos City/County \$30,794.92 Los Alamos City/County Municipal Road \$5,823.63 \$41,570.66 40.1912



**Combined Fuel Tax Distribution Report** 





**Combined Fuel Tax Distribution Report** 





Combined Fuel Tax Distribution Report





Combined Fuel Tax Distribution Report

|                    |                    | Payments - FID |
|--------------------|--------------------|----------------|
| Source             | Destination        | Amount         |
| Payments - FID     | Cash               | -\$70.00       |
| Cash               | Payments - FID     | \$203,316.73   |
| General Fund - FID | Payments - FID     | \$511,818.46   |
| Refunds - FID      | Payments - FID     | \$0.00         |
| Payments - FID     | General Fund - FID | -\$263,388.08  |
| Payments - FID     | Refunds - FID      | -\$553,193.39  |
|                    |                    | -\$101,516.28  |
|                    |                    | 40.1912.0°     |



**Combined Fuel Tax Distribution Report** 





**Combined Fuel Tax Distribution Re