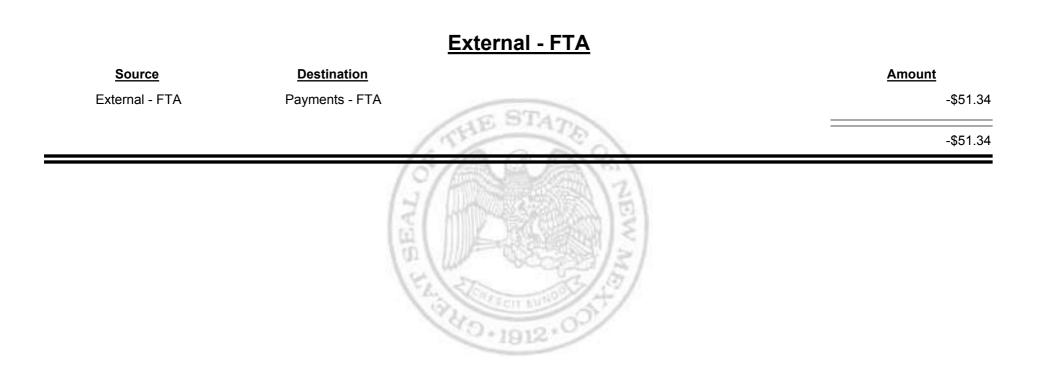

**Combined Fuel Tax Distribution Report** 

**Combined Fuel Tax Distribution Report** 

Combined Fuel Tax Distribution Report

Revenue Period: Aug-2013

|                                     |                                     | Payments - FTA |
|-------------------------------------|-------------------------------------|----------------|
| <u>Source</u>                       | <b>Destination</b>                  | Amount         |
| Payments - FTA                      | Cash                                | -\$1,959.20    |
| Cash                                | Payments - FTA                      | \$23,665.12    |
| External - FTA                      | Payments - FTA                      | \$51.34        |
| Foreign Jurisdictions - FTA         | Payments - FTA                      | \$14,479.30    |
| General Fund - FTA                  | Payments - FTA                      | \$180.47       |
| Local Government Road (SF) -<br>FTA | Payments - FTA                      | \$1,425.69     |
| State Road (SF) - FTA               | Payments - FTA                      | \$11,006.60    |
| Payments - FTA                      | Foreign Jurisdictions - FTA         | -\$24,846.29   |
| Payments - FTA                      | General Fund - FTA                  | -\$1,748.08    |
| Payments - FTA                      | Local Government Road (SF)<br>- FTA | -\$1,205.47    |
| Payments - FTA                      | State Road (SF) - FTA               | -\$14,513.69   |
|                                     |                                     | \$6,535.79     |