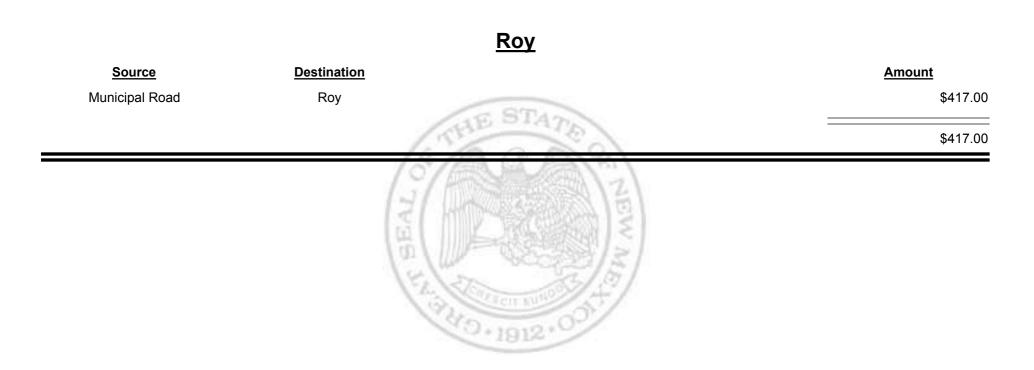

**Combined Fuel Tax Distribution Report** 





Combined Fuel Tax Distribution Report





Combined Fuel Tax Distribution Report





**Combined Fuel Tax Distribution Report** 





**Combined Fuel Tax Distribution Report** 





**Combined Fuel Tax Distribution Report** 





Combined Fuel Tax Distribution Report





Combined Fuel Tax Distribution Report





Combined Fuel Tax Distribution Report

Revenue Period: Aug-2013

# Source Destination Amount Municipal & County Rio Rancho (Sandoval & Bernalillo) \$21,084.53 Municipal Road Rio Rancho (Sandoval & Bernalillo) \$21,786.76 Semalillo \$42,871.29



**Combined Fuel Tax Distribution Report** 





**Combined Fuel Tax Distribution Report** 





**Combined Fuel Tax Distribution Report** 





Combined Fuel Tax Distribution Report





**Combined Fuel Tax Distribution Report** 





Combined Fuel Tax Distribution Report

Revenue Period: Aug-2013

### Los Alamos City/County Source Destination Amount Los Alamos City/County County Road \$4,952.11 HE ST **Municipal & County** Los Alamos City/County \$30,794.92 Los Alamos City/County Municipal Road \$5,823.63 \$41,570.66 40.1912



**Combined Fuel Tax Distribution Report** 





**Combined Fuel Tax Distribution Report** 





Combined Fuel Tax Distribution Report





Combined Fuel Tax Distribution Report

|                    |                    | Payments - FID |
|--------------------|--------------------|----------------|
| Source             | Destination        | Amount         |
| Payments - FID     | Cash               | -\$70.00       |
| Cash               | Pay