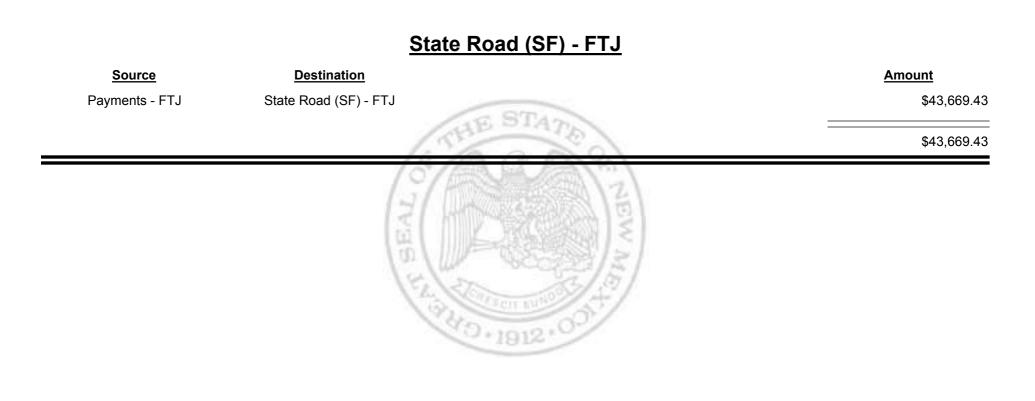

# **New Mexico Taxation and Revenue Department**

Combined Fuel Tax Distribution Report

|                | Payments - FTJ                      |              |
|----------------|-------------------------------------|--------------|
| <u>Source</u>  | Destination                         | Amount       |
| Cash           | Payments - FTJ                      | \$61,882.49  |
| Payments - FTJ | Local Government Road (SF)<br>- FTJ | -\$4,594.75  |
| Payments - FTJ | Refunds - FTJ                       | -\$13,602.40 |
| Payments - FTJ | State Road (SF) - FTJ               | -\$43,669.43 |
|                |                                     | \$15.91      |
|                | FL STREET WINDER 4                  |              |