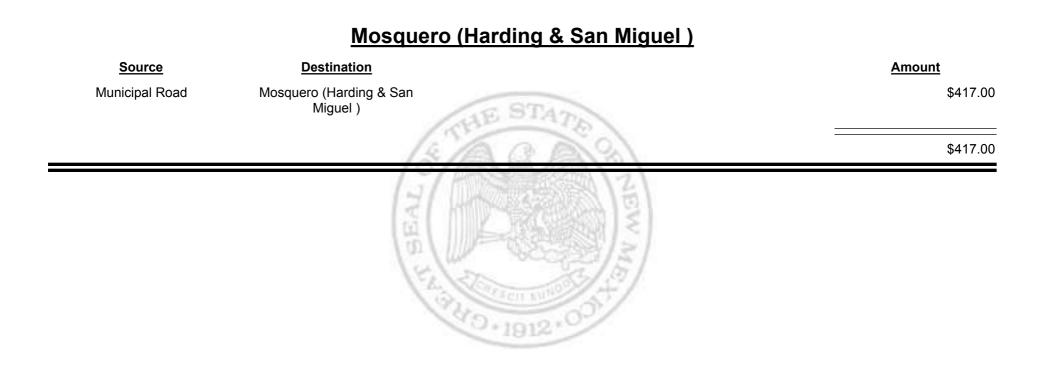

Combined Fuel Tax Distribution Report





Combined Fuel Tax Distribution Report





**Combined Fuel Tax Distribution Report** 





**Combined Fuel Tax Distribution Report** 





**Combined Fuel Tax Distribution Report** 





Combined Fuel Tax Distribution Report





Combined Fuel Tax Distribution Report





Combined Fuel Tax Distribution Report

Revenue Period: Aug-2013

# Source Destination Amount Municipal & County Rio Rancho (Sandoval & Bernalillo) \$21,084.53 Municipal Road Rio Rancho (Sandoval & Bernalillo) \$21,786.76 Semalillo \$42,871.29



**Combined Fuel Tax Distribution Report** 





**Combined Fuel Tax Distribution Report** 





**Combined Fuel Tax Distribution Report** 





Combined Fuel Tax Distribution Report





**Combined Fuel Tax Distribution Report** 





Combined Fuel Tax Distribution Report

Revenue Period: Aug-2013

### Los Alamos City/County Source Destination Amount Los Alamos City/County County Road \$4,952.11 HE ST **Municipal & County** Los Alamos City/County \$30,794.92 Los Alamos City/County Municipal Road \$5,823.63 \$41,570.66 40.1912



**Combined Fuel Tax Distribution Report** 





**Combined Fuel Tax Distribution Report** 





Combined Fuel Tax Distribution Report





Combined Fuel Tax Distribution Report

|                    |                    | Payments - FID |
|--------------------|--------------------|----------------|
| Source             | Destination        | Amount         |
| Payments - FID     | Cash               | -\$70.00       |
| Cash               | Payments - FID     | \$203,316.73   |
| General Fun