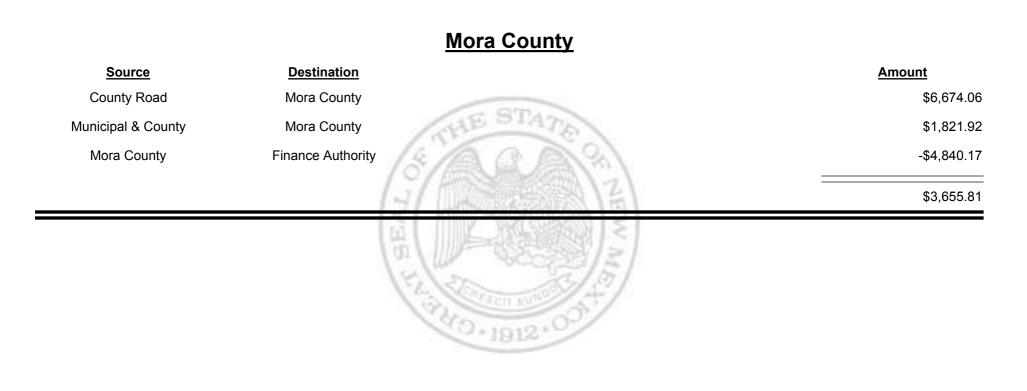

t





**Combined Fuel Tax Distribution Report** 





Combined Fuel Tax Distribution Report





**Combined Fuel Tax Distribution Report** 





**Combined Fuel Tax Distribution Report** 





Combined Fuel Tax Distribution Report





Combined Fuel Tax Distribution Report





**Combined Fuel Tax Distribution Report** 





**Combined Fuel Tax Distribution Report** 





**Combined Fuel Tax Distribution Report** 





Combined Fuel Tax Distribution Report





Combined Fuel Tax Distribution Report





Combined Fuel Tax Distribution Report

Revenue Period: Aug-2013

# Source Destination Amount Municipal & County Rio Rancho (Sandoval & Bernalillo) \$21,084.53 Municipal Road Rio Rancho (Sandoval & Bernalillo) \$21,786.76 Semalillo \$42,871.29



**Combined Fuel Tax Distribution Report** 





**Combined Fuel Tax Distribution Report** 





**Combined Fuel Tax Distribution Report** 





Combined Fuel Tax Distribution Report





**Combined Fuel Tax Distribution Report** 





Combined Fuel Tax Distribution Report

Revenue Period: Aug-2013

### Los Alamos City/County Source Destination Amount Los Alamos City/County County Road \$4,952.11 HE ST **Municipal & County** Los Alamos City/County \$30,794.92 Los Alamos City/County Municipal Road \$5,823.63 \$41,570.66 40.1912



**Combined Fuel Tax Distribution Report** 





**Combined Fuel Tax Distribution Report** 





Combined Fuel Tax Distribution Report





Combined Fuel Tax Distribution Report

|                    |                    | Payments - FID |
|--------------------|--------------------|----------------|
| Source