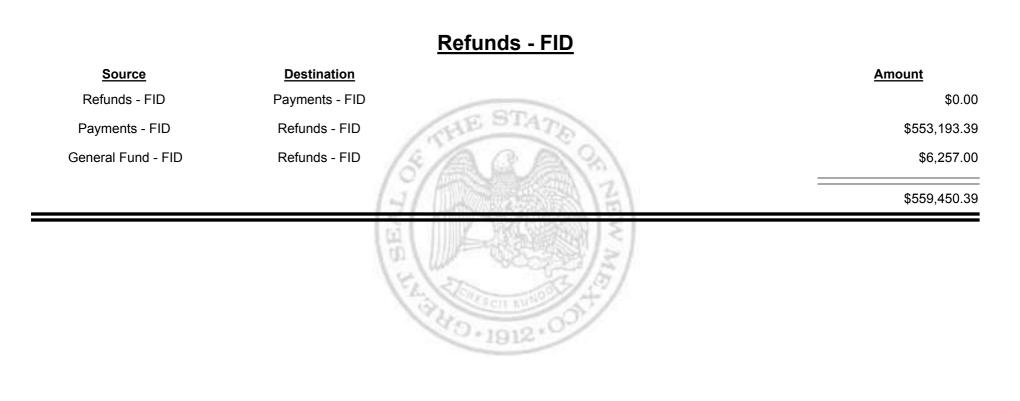

**Combined Fuel Tax Distribution Report** 

**Combined Fuel Tax Distribution Report** 

Combined Fuel Tax Distribution Report

Combined Fuel Tax Distribution Report

|                    |                    | Payments - FID |
|--------------------|--------------------|----------------|
| Source             | Destination        | Amount         |
| Payments - FID     | Cash               | -\$70.00       |
| Cash               | Payments - FID     | \$203,316.73   |
| General Fund - FID | Payments - FID     | \$511,818.46   |
| Refunds - FID      | Payments - FID     | \$0.00         |
| Payments - FID     | General Fund - FID | -\$263,388.08  |
| Payments - FID     | Refunds - FID      | -\$553,193.39  |
|                    |                    | -\$101,516.28  |
|                    |                    | 40.1912.0°     |