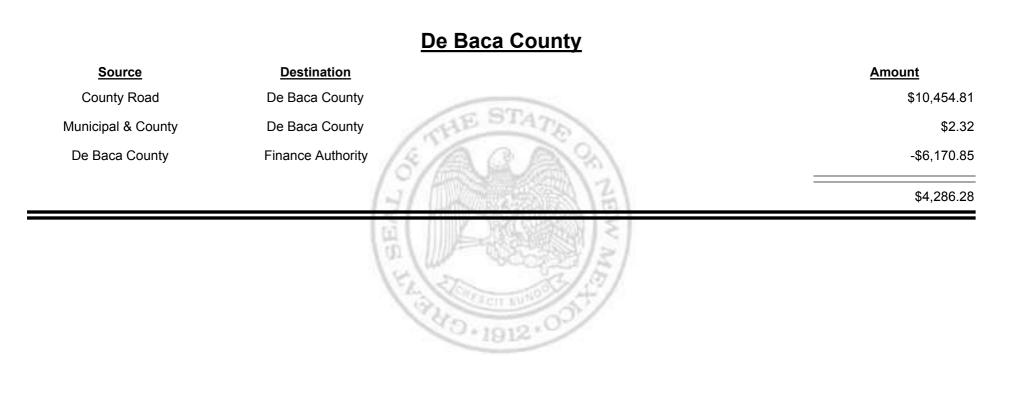

Combined Fuel Tax Distribution Report





**Combined Fuel Tax Distribution Report** 





Combined Fuel Tax Distribution Report





Combined Fuel Tax Distribution Report





Combined Fuel Tax Distribution Report





Combined Fuel Tax Distribution Report





Combined Fuel Tax Distribution Report





Combined Fuel Tax Distribution Report





Combined Fuel Tax Distribution Report





**Combined Fuel Tax Distribution Report** 





**Combined Fuel Tax Distribution Report** 





**Combined Fuel Tax Distribution Report** 





Combined Fuel Tax Distribution Report





Combined Fuel Tax Distribution Report





Combined Fuel Tax Distribution Report





Combined Fuel Tax Distribution Report





**Combined Fuel Tax Distribution Report** 





Combined Fuel Tax Distribution Report





**Combined Fuel Tax Distribution Report** 





**Combined Fuel Tax Distribution Report** 





Combined Fuel Tax Distribution Report





Combined Fuel Tax Distribution Report





**Combined Fuel Tax Distribution Report** 





**Combined Fuel Tax Distribution Report** 





**Combined Fuel Tax Distribution Report** 





Combined Fuel Tax Distribution Report





Combined Fuel Tax Distribution Report





Combined Fuel Tax Distribution Report

Revenue Period: Aug-2013

# Source Destination Amount Municipal & County Rio Rancho (Sandoval & Bernalillo) \$21,084.53 Municipal Road Rio Rancho (Sandoval & Bernalillo) \$21,786.76 Semalillo \$42,871.29



**Combined Fuel Tax Distribution Report** 





**Combined Fuel Tax Distribution Report** 





**Combined Fuel Tax Distribution Report**