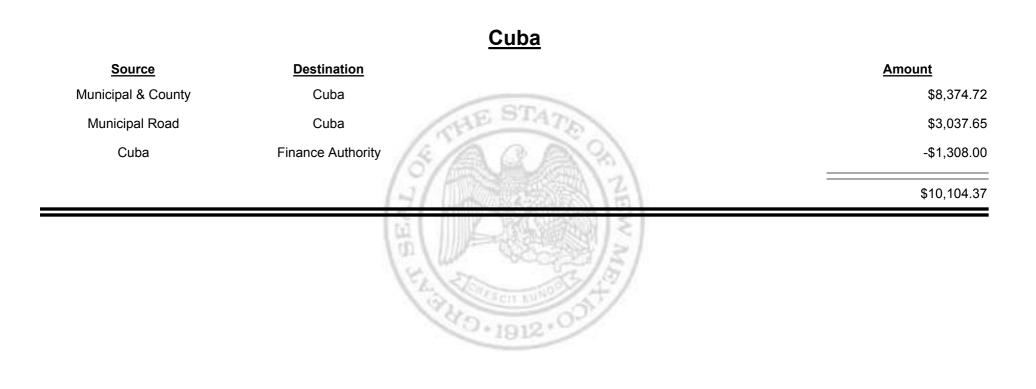

ax Distribution Report





Combined Fuel Tax Distribution Report





**Combined Fuel Tax Distribution Report** 





**Combined Fuel Tax Distribution Report** 





**Combined Fuel Tax Distribution Report** 





Combined Fuel Tax Distribution Report





Combined Fuel Tax Distribution Report





Combined Fuel Tax Distribution Report





Combined Fuel Tax Distribution Report





**Combined Fuel Tax Distribution Report** 





Combined Fuel Tax Distribution Report





**Combined Fuel Tax Distribution Report** 





**Combined Fuel Tax Distribution Report** 





Combined Fuel Tax Distribution Report





Combined Fuel Tax Distribution Report





**Combined Fuel Tax Distribution Report** 





**Combined Fuel Tax Distribution Report** 





**Combined Fuel Tax Distribution Report** 





Combined Fuel Tax Distribution Report





Combined Fuel Tax Distribution Report





Combined Fuel Tax Distribution Report

Revenue Period: Aug-2013

# Source Destination Amount Municipal & County Rio Rancho (Sandoval & Bernalillo) \$21,084.53 Municipal Road Rio Rancho (Sandoval & Bernalillo) \$21,786.76 Semalillo \$42,871.29



**Combined Fuel Tax Distribution Report** 





**Combined Fuel Tax Distribution Report** 





**Combined Fuel Tax Distribution Report** 





Combined Fuel Tax Distribution Report





**Combined Fuel Tax Distribution Report** 





Combined Fuel Tax Distribution Report

Revenue Period: Aug-2013

### Los Alamos City/County Source Destination Amount Los Alamos City/County County Road \$4,952.11 HE ST **Municipal & County** Los Alamos City/County \$30,794.92 L