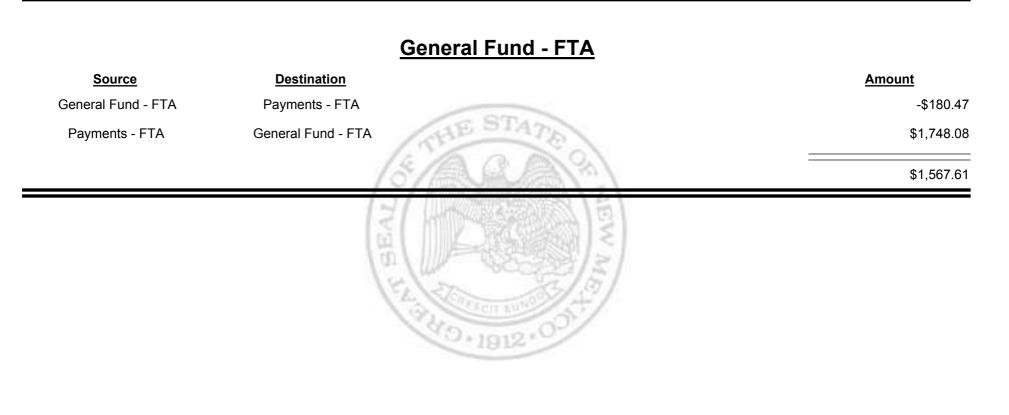

**Combined Fuel Tax Distribution Report** 

**Combined Fuel Tax Distribution Report** 

Combined Fuel Tax Distribution Report

Revenue Period: Aug-2013

|                                     |                                     | Payments - FTA |
|-------------------------------------|-------------------------------------|----------------|
| <u>Source</u>                       | <b>Destination</b>                  | Amount         |
| Payments - FTA                      | Cash                                | -\$1,959.20    |
| Cash                                | Payments - FTA                      | \$23,665.12    |
| External - FTA                      | Payments - FTA                      | \$51.34        |
| Foreign Jurisdictions - FTA         | Payments - FTA                      | \$14,479.30    |
| General Fund - FTA                  | Payments - FTA                      | \$180.47       |
| Local Government Road (SF) -<br>FTA | Payments - FTA                      | \$1,425.69     |
| State Road (SF) - FTA               | Payments - FTA                      | \$11,006.60    |
| Payments - FTA                      | Foreign Jurisdictions - FTA         | -\$24,846.29   |
| Payments - FTA                      | General Fund - FTA                  | -\$1,748.08    |
| Payments - FTA                      | Local Government Road (SF)<br>- FTA | -\$1,205.47    |
| Payments - FTA                      | State Road (SF) - FTA               | -\$14,513.69   |
|                                     |                                     | \$6,535.79     |