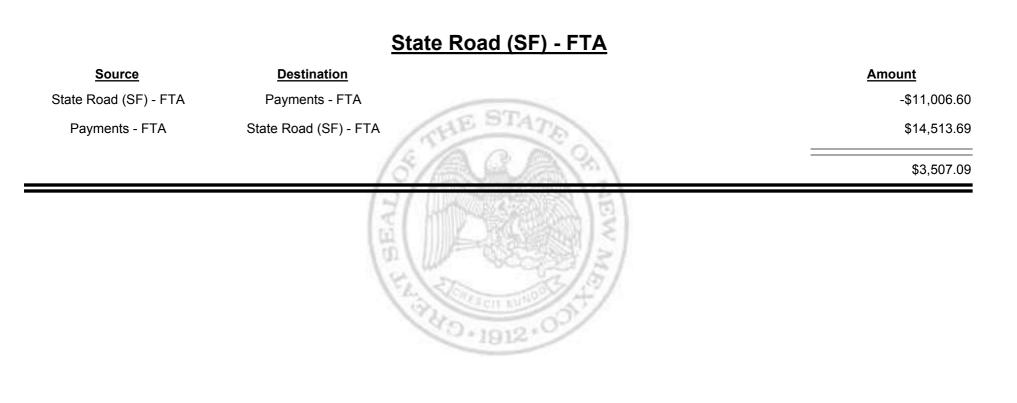

**Combined Fuel Tax Distribution Report** 

**Combined Fuel Tax Distribution Report** 

Combined Fuel Tax Distribution Report

Revenue Period: Aug-2013

|                                     |                                     | Payments - FTA |
|-------------------------------------|-------------------------------------|----------------|
| <u>Source</u>                       | <b>Destination</b>                  | Amount         |
| Payments - FTA                      | Cash                                | -\$1,959.20    |
| Cash                                | Payments - FTA                      | \$23,665.12    |
| External - FTA                      | Payments - FTA                      | \$51.34        |
| Foreign Jurisdictions - FTA         | Payments - FTA                      | \$14,479.30    |
| General Fund - FTA                  | Payments - FTA                      | \$180.47       |
| Local Government Road (SF) -<br>FTA | Payments - FTA                      | \$1,425.69     |
| State Road (SF) - FTA               | Payments - FTA                      | \$11,006.60    |
| Payments - FTA                      | Foreign Jurisdictions - FTA         | -\$24,846.29   |
| Payments - FTA                      | General Fund - FTA                  | -\$1,748.08    |
| Payments - FTA                      | Local Government Road (SF)<br>- FTA | -\$1,205.47    |
| Payments - FTA                      | State Road (SF) - FTA               | -\$14,513.69   |
|                                     |                                     | \$6,535.79     |