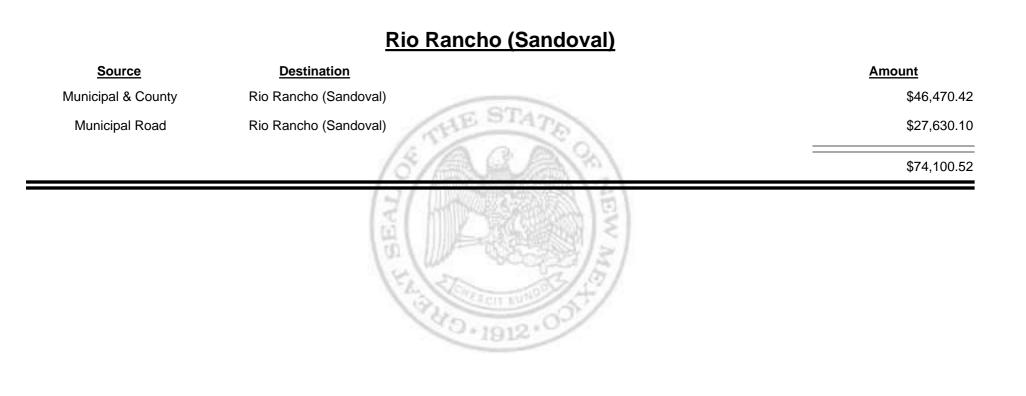

stribution Report





Combined Fuel Tax Distribution Report





**Combined Fuel Tax Distribution Report** 





Combined Fuel Tax Distribution Report





Combined Fuel Tax Distribution Report





Combined Fuel Tax Distribution Report





**Combined Fuel Tax Distribution Report** 





**Combined Fuel Tax Distribution Report** 





**Combined Fuel Tax Distribution Report** 





**Combined Fuel Tax Distribution Report** 





Combined Fuel Tax Distribution Report





**Combined Fuel Tax Distribution Report** 





**Combined Fuel Tax Distribution Report** 





Combined Fuel Tax Distribution Report





**Combined Fuel Tax Distribution Report** 





Combined Fuel Tax Distribution Report





**Combined Fuel Tax Distribution Report** 





**Combined Fuel Tax Distribution Report** 





**Combined Fuel Tax Distribution Report** 





**Combined Fuel Tax Distribution Report** 





**Combined Fuel Tax Distribution Report** 





Combined Fuel Tax Distribution Report





Combined Fuel Tax Distribution Report





**Combined Fuel Tax Distribution Report** 

Revenue Period: Aug-2012

#### Los Alamos City/County Source Destination Amount County Road Los Alamos City/County \$4,103.03 HE ST **Municipal & County** Los Alamos City/County \$18,371.06 Los Alamos City/County Municipal Road \$7,469.54 \$29,943.63 40.1912



**Combined Fuel Tax Distribution Report** 





Combined Fuel Tax Distribution Report





**Combined Fuel Tax Distribution Report** 





Combined Fuel Tax Distribution Report

|                    |                    | Payments - FID        |