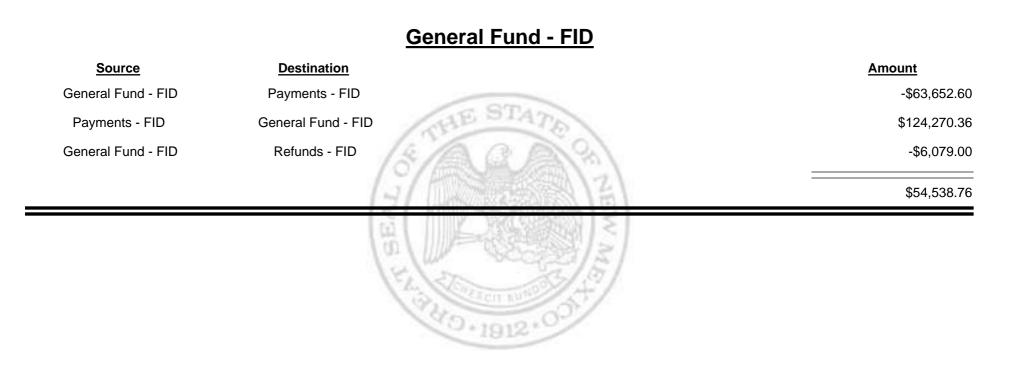

------------------|--------------------|-----------------------|---------------|
| Source             | Destination        |                       | Amount        |
| Payments - FID     | Cash               |                       | -\$3,631.00   |
| Cash               | Payments - FID     | CHE STATE             | \$153,475.24  |
| General Fund - FID | Payments - FID     | 5 A Q A S             | \$63,652.60   |
| Payments - FID     | General Fund - FID | 2/ HTS AND 2          | -\$124,270.36 |
| Payments - FID     | Refunds - FID      |                       | -\$84,958.86  |
|                    | (m                 |                       | \$4,267.62    |
|                    |                    | A 37 4 D + 1912 + 0 D |               |



**Combined Fuel Tax Distribution Report** 





Combined Fuel Tax Distribution Report





Combined Fuel Tax Distribution Report