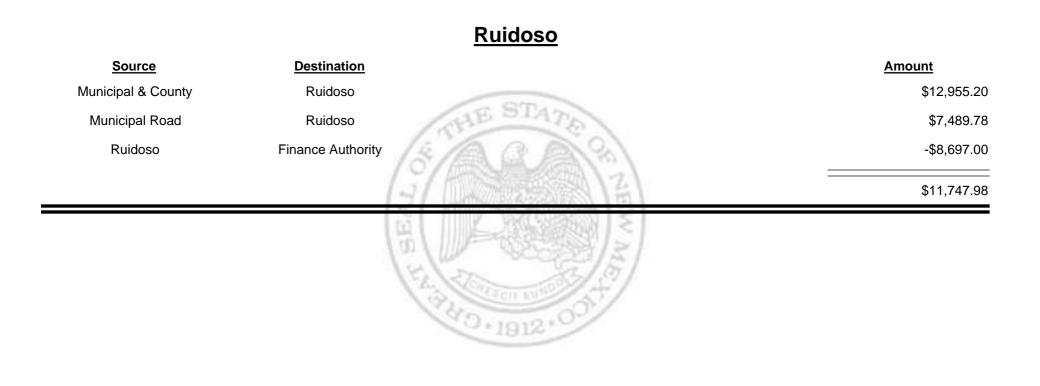

#### Los Alamos City/County Source Destination Amount County Road Los Alamos City/County \$4,103.03 HE ST **Municipal & County** Los Alamos City/County \$18,371.06 Los Alamos City/County Municipal Road \$7,469.54 \$29,943.63 40.1912