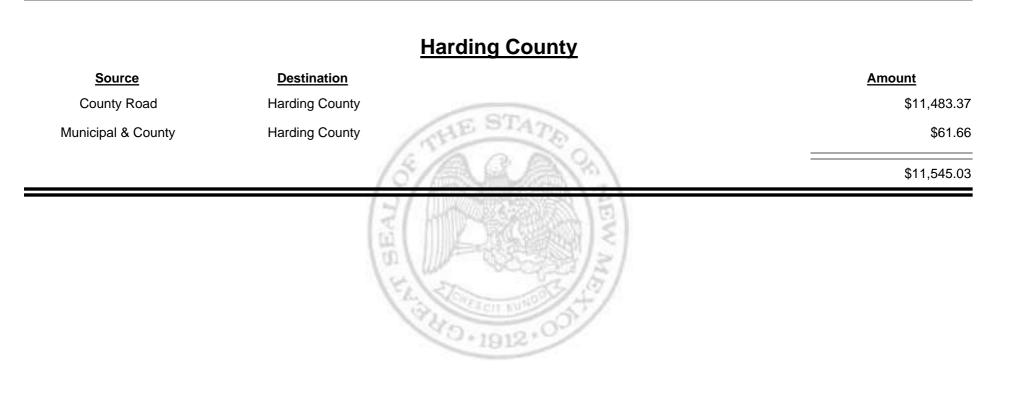

Report





Combined Fuel Tax Distribution Report





Combined Fuel Tax Distribution Report





**Combined Fuel Tax Distribution Report** 





**Combined Fuel Tax Distribution Report** 





**Combined Fuel Tax Distribution Report** 





**Combined Fuel Tax Distribution Report** 





Combined Fuel Tax Distribution Report





**Combined Fuel Tax Distribution Report** 





**Combined Fuel Tax Distribution Report** 





Combined Fuel Tax Distribution Report





**Combined Fuel Tax Distribution Report** 





Combined Fuel Tax Distribution Report





**Combined Fuel Tax Distribution Report** 





**Combined Fuel Tax Distribution Report** 





**Combined Fuel Tax Distribution Report** 





**Combined Fuel Tax Distribution Report** 





**Combined Fuel Tax Distribution Report** 





Combined Fuel Tax Distribution Report





Combined Fuel Tax Distribution Report





**Combined Fuel Tax Distribution Report** 

Revenue Period: Aug-2012

#### Los Alamos City/County Source Destination Amount County Road Los Alamos City/County \$4,103.03 HE ST **Municipal & County** Los Alamos City/County \$18,371.06 Los Alamos City/County Municipal Road \$7,469.54 \$29,943.63 40.1912



**Combined Fuel Tax Distribution Report** 





Combined Fuel Tax Distribution Report





**Combined Fuel Tax Distribution Report** 





Combined Fuel Tax Distribution Report

|                    |                    | Payments - FID        |               |
|--------------------|--------------------|-----------------------|---------------|
| Source             | Destination        |