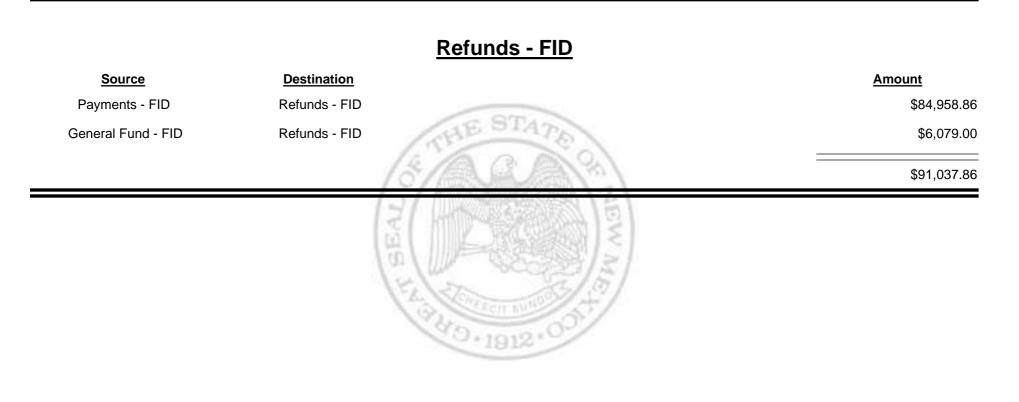

--------------------|---------------|
| Source             | Destination        |                       | Amount        |
| Payments - FID     | Cash               |                       | -\$3,631.00   |
| Cash               | Payments - FID     | CHE STATE             | \$153,475.24  |
| General Fund - FID | Payments - FID     | 5 A Q A S             | \$63,652.60   |
| Payments - FID     | General Fund - FID | 2/ HTS AND 2          | -\$124,270.36 |
| Payments - FID     | Refunds - FID      |                       | -\$84,958.86  |
|                    | (m                 |                       | \$4,267.62    |
|                    |                    | A 37 4 D + 1912 + 0 D |               |



**Combined Fuel Tax Distribution Report** 





Combined Fuel Tax Distribution Report





Combined Fuel Tax Distribution Report