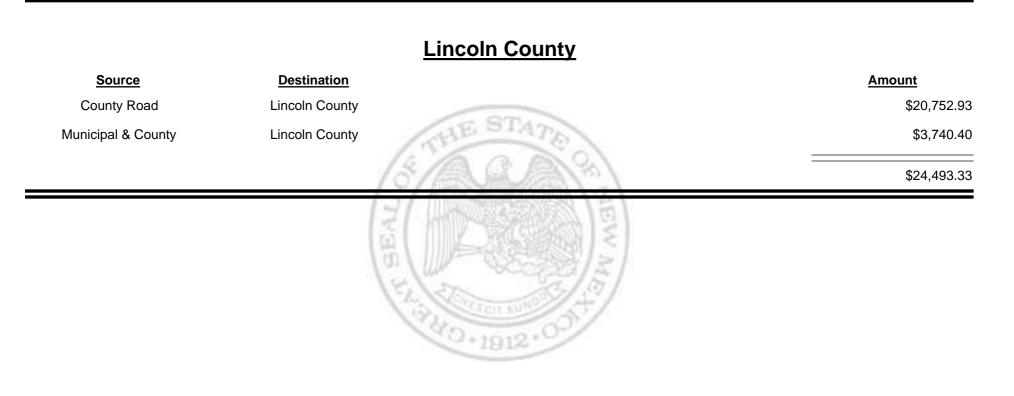

#### Los Alamos City/County Source Destination Amount County Road Los Alamos City/County \$4,103.03 HE ST **Municipal & County** Los Alamos City/County \$18,371.06 Los Alamos City/County Municipal Road \$7,469.54 \$29,943.63 40.1912