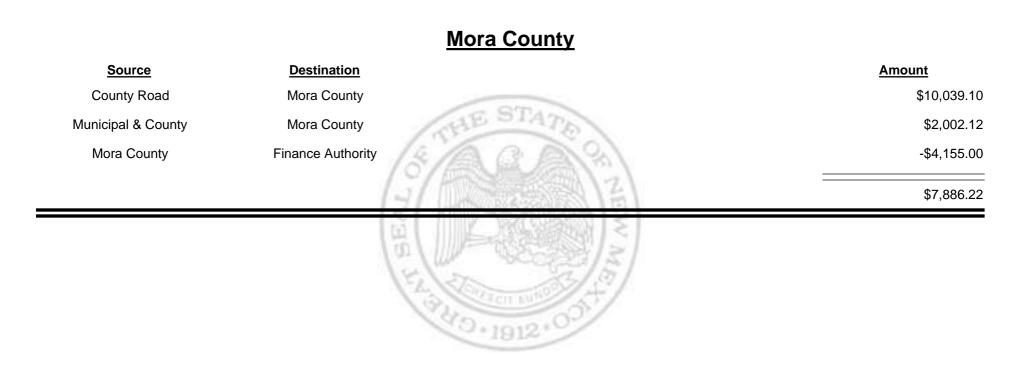

ution Report





**Combined Fuel Tax Distribution Report** 





Combined Fuel Tax Distribution Report





Combined Fuel Tax Distribution Report





Combined Fuel Tax Distribution Report





**Combined Fuel Tax Distribution Report** 





**Combined Fuel Tax Distribution Report** 





**Combined Fuel Tax Distribution Report** 





**Combined Fuel Tax Distribution Report** 





Combined Fuel Tax Distribution Report





**Combined Fuel Tax Distribution Report** 





**Combined Fuel Tax Distribution Report** 





Combined Fuel Tax Distribution Report





**Combined Fuel Tax Distribution Report** 





Combined Fuel Tax Distribution Report





**Combined Fuel Tax Distribution Report** 





**Combined Fuel Tax Distribution Report** 





**Combined Fuel Tax Distribution Report** 





**Combined Fuel Tax Distribution Report** 





**Combined Fuel Tax Distribution Report** 





Combined Fuel Tax Distribution Report





Combined Fuel Tax Distribution Report





**Combined Fuel Tax Distribution Report** 

Revenue Period: Aug-2012

#### Los Alamos City/County Source Destination Amount County Road Los Alamos City/County \$4,103.03 HE ST **Municipal & County** Los Alamos City/County \$18,371.06 Los Alamos City/County Municipal Road \$7,469.54 \$29,943.63 40.1912



**Combined Fuel Tax Distribution Report** 





Combined Fuel Tax Distribution Report





**Combined Fuel Tax Distribution Report** 





Combined Fuel Tax Distribution Report

|                    |                    | Payments - FID        |               |
|--------------------|--------------------|---