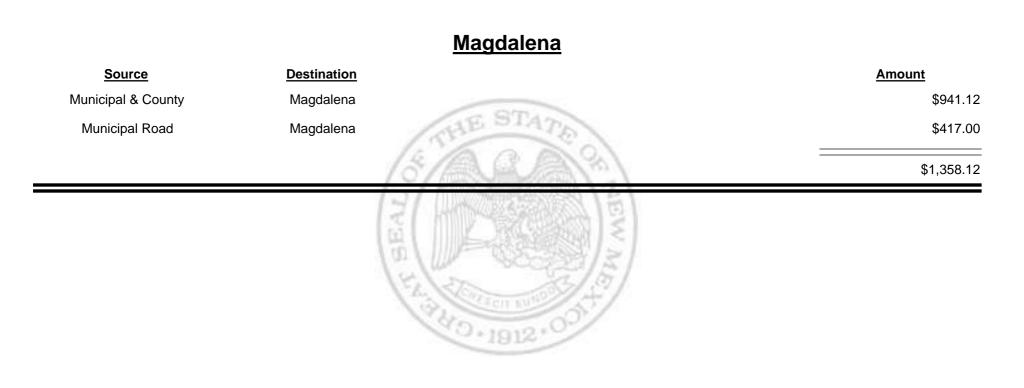

#### Los Alamos City/County Source Destination Amount County Road Los Alamos City/County \$4,103.03 HE ST **Municipal & County** Los Alamos City/County \$18,371.06 Los Alamos City/County Municipal Road \$7,469.54 \$29,943.63 40.1912