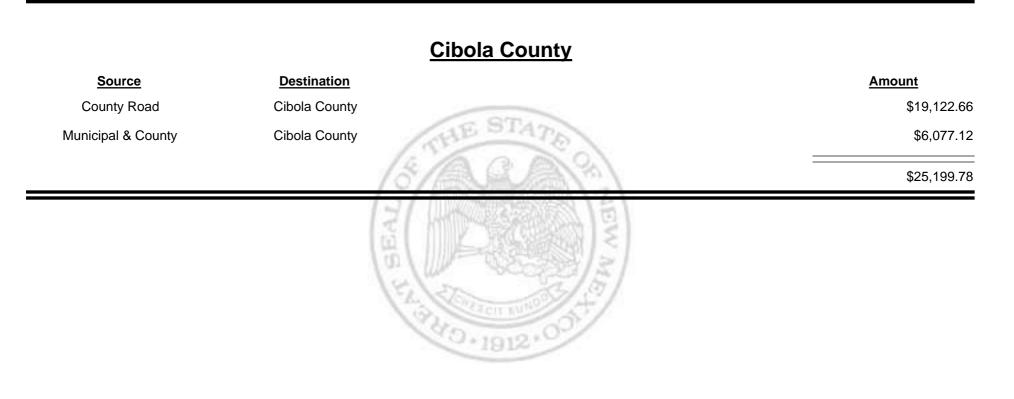

uel Tax Distribution Report





**Combined Fuel Tax Distribution Report** 





Combined Fuel Tax Distribution Report





**Combined Fuel Tax Distribution Report** 





**Combined Fuel Tax Distribution Report** 





**Combined Fuel Tax Distribution Report** 





**Combined Fuel Tax Distribution Report** 





**Combined Fuel Tax Distribution Report** 





Combined Fuel Tax Distribution Report





Combined Fuel Tax Distribution Report





**Combined Fuel Tax Distribution Report** 

Revenue Period: Aug-2012

#### Los Alamos City/County Source Destination Amount County Road Los Alamos City/County \$4,103.03 HE ST **Municipal & County** Los Alamos City/County \$18,371.06 Los Alamos City/County Municipal Road \$7,469.54 \$29,943.63 40.1912



**Combined Fuel Tax Distribution Report** 





Combined Fuel Tax Distribution Report





**Combined Fuel Tax Distribution Report** 





Combined Fuel Tax Distribution Report

|                    |                    | Payments - FID        |               |
|--------------------|--------------------|-----------------------|---------------|
| Source             | Destination        |                       | Amount        |
| Payments - FID     | Cash               |                       | -\$3,631.00   |
| Cash               | Payments - FID     | CHE STATE             | \$153,475.24  |
| General Fund - FID | Payments - FID     | 5 A Q A S             | \$63,652.60   |
| Payments - FID     | General Fund - FID | 2/ HTS AND 2          | -\$124,270.36 |
| Payments - FID     | Refunds - FID      |                       | -\$84,958.