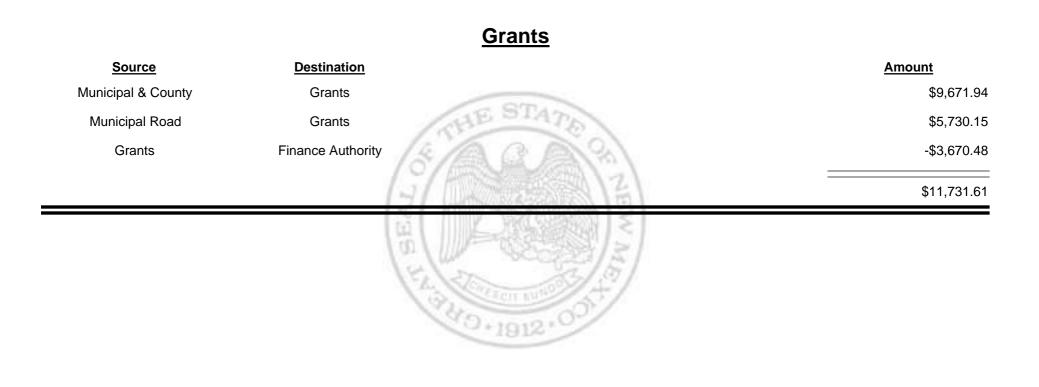

uel Tax Distribution Report





**Combined Fuel Tax Distribution Report** 





**Combined Fuel Tax Distribution Report** 





**Combined Fuel Tax Distribution Report** 





**Combined Fuel Tax Distribution Report** 





**Combined Fuel Tax Distribution Report** 





Combined Fuel Tax Distribution Report





Combined Fuel Tax Distribution Report





**Combined Fuel Tax Distribution Report** 

Revenue Period: Aug-2012

#### Los Alamos City/County Source Destination Amount County Road Los Alamos City/County \$4,103.03 HE ST **Municipal & County** Los Alamos City/County \$18,371.06 Los Alamos City/County Municipal Road \$7,469.54 \$29,943.63 40.1912



**Combined Fuel Tax Distribution Report** 





Combined Fuel Tax Distribution Report





**Combined Fuel Tax Distribution Report** 





Combined Fuel Tax Distribution Report

|                    |                    | Payments - FID        |               |
|--------------------|--------------------|-----------------------|---------------|
| Source             | Destination        |                       | Amount        |
| Payments - FID     | Cash               |                       | -\$3,631.00   |
| Cash               | Payments - FID     | CHE STATE             | \$153,475.24  |
| General Fund - FID | Payments - FID     | 5 A Q A S             | \$63,652.60   |
| Payments - FID     | General Fund - FID | 2/ HTS AND 2          | -\$124,270.36 |
| Payments - FID     | Refunds - FID      |                       | -\$84,958.86  |
|                    | (m                 |                       | \$4,267.62    |
|