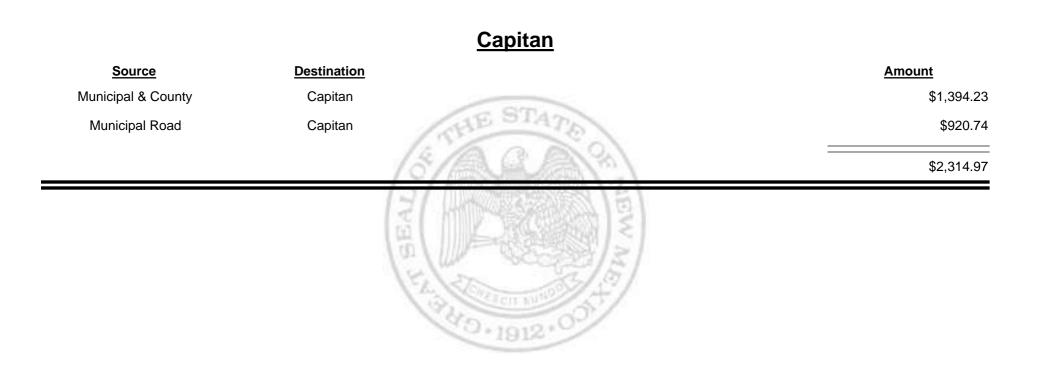

#### Los Alamos City/County Source Destination Amount County Road Los Alamos City/County \$4,103.03 HE ST **Municipal & County** Los Alamos City/County \$18,371.06 Los Alamos City/County Municipal Road \$7,469.54 \$29,943.63 40.1912