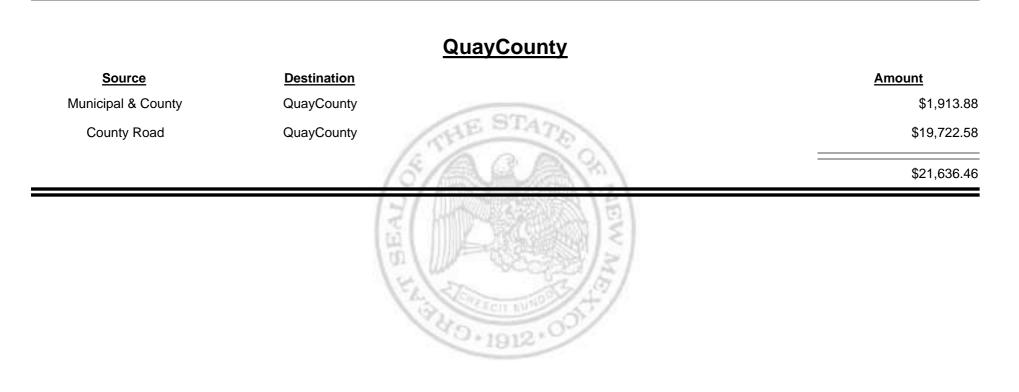

Combined Fuel Tax Distribution Report

| <u>Source</u>       | Destination                                                                                                                                                                                                                                                                                                                                                                                                                                                                                                                                                                                                                                                                                                                                                                                                                                                                                                                                                                                                                                                                                                                                                                                                                                                                                                                                                                                                                                                                                                                                                                                                                                                                                                                                                                                                                                                                                                                                                                                                                                                                                                                    | Amount     |
|---------------------|--------------------------------------------------------------------------------------------------------------------------------------------------------------------------------------------------------------------------------------------------------------------------------------------------------------------------------------------------------------------------------------------------------------------------------------------------------------------------------------------------------------------------------------------------------------------------------------------------------------------------------------------------------------------------------------------------------------------------------------------------------------------------------------------------------------------------------------------------------------------------------------------------------------------------------------------------------------------------------------------------------------------------------------------------------------------------------------------------------------------------------------------------------------------------------------------------------------------------------------------------------------------------------------------------------------------------------------------------------------------------------------------------------------------------------------------------------------------------------------------------------------------------------------------------------------------------------------------------------------------------------------------------------------------------------------------------------------------------------------------------------------------------------------------------------------------------------------------------------------------------------------------------------------------------------------------------------------------------------------------------------------------------------------------------------------------------------------------------------------------------------|------------|
| County Road         | Los Alamos City/County                                                                                                                                                                                                                                                                                                                                                                                                                                                                                                                                                                                                                                                                                                                                                                                                                                                                                                                                                                                                                                                                                                                                                                                                                                                                                                                                                                                                                                                                                                                                                                                                                                                                                                                                                                                                                                                                                                                                                                                                                                                                                                         | \$4,303.0  |
| /lunicipal & County | Los Alamos City/County                                                                                                                                                                                                                                                                                                                                                                                                                                                                                                                                                                                                                                                                                                                                                                                                                                                                                                                                                                                                                                                                                                                                                                                                                                                                                                                                                                                                                                                                                                                                                                                                                                                                                                                                                                                                                                                                                                                                                                                                                                                                                                         | \$13,523.7 |
| Municipal Road      | Los Alamos City/County                                                                                                                                                                                                                                                                                                                                                                                                                                                                                                                                                                                                                                                                                                                                                                                                                                                                                                                                                                                                                                                                                                                                                                                                                                                                                                                                                                                                                                                                                                                                                                                                                                                                                                                                                                                                                                                                                                                                                                                                                                                                                                         | \$5,239.7  |
|                     | (5)(加)(13)                                                                                                                                                                                                                                                                                                                                                                                                                                                                                                                                                                                                                                                                                                                                                                                                                                                                                                                                                                                                                                                                                                                                                                                                                                                                                                                                                                                                                                                                                                                                                                                                                                                                                                                                                                                                                                                                                                                                                                                                                                                                                                                     | \$23,066.5 |
|                     | THE REAL PROPERTY OF THE PROPE |            |