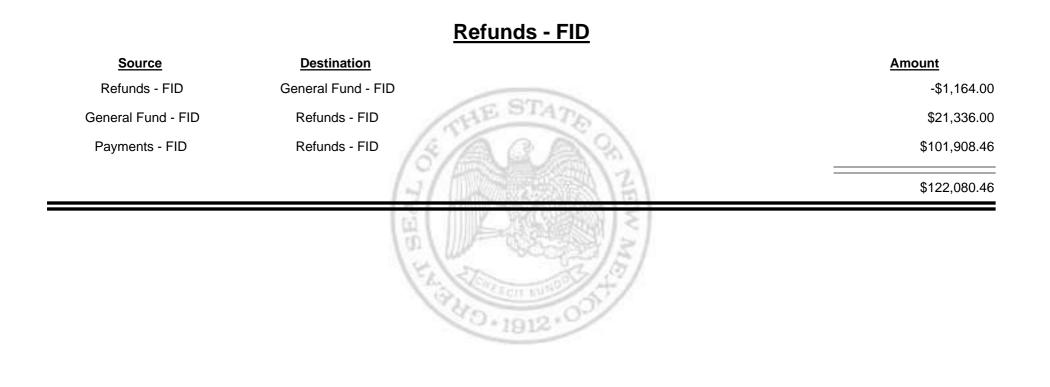

**Combined Fuel Tax Distribution Report** 

Combined Fuel Tax Distribution Report

Combined Fuel Tax Distribution Report

Combined Fuel Tax Distribution Report

|                    |                    | Payments - FID                          |
|--------------------|--------------------|-----------------------------------------|
| <u>Source</u>      | Destination        | Amount                                  |
| Cash               | Payments - FID     | \$97,550.95                             |
| General Fund - FID | Payments - FID     | \$78,162.22                             |
| Payments - FID     | General Fund - FID | -\$237,501.82                           |
| Payments - FID     | Refunds - FID      | -\$101,908.46                           |
|                    |                    | -\$163,697.11                           |
|                    |                    | 1 0 0 0 0 0 0 0 0 0 0 0 0 0 0 0 0 0 0 0 |

Combined Fuel Tax Distribution Report

|                    | General Fund - FID     |              |
|--------------------|------------------------|--------------|
| <u>Source</u>      | Destination            | Amount       |
| General Fund - FID | Payments - FID         | -\$78,162.22 |
| Payments - FID     | General Fund - FID     | \$237,501.82 |
| Refunds - FID      | General Fund - FID     | \$1,164.00   |
| General Fund - FID | Refunds - FID          | -\$21,336.00 |
|                    |                        | \$139,167.60 |
|                    | 4 1 4 5 + 1912 + 0 5 + |              |