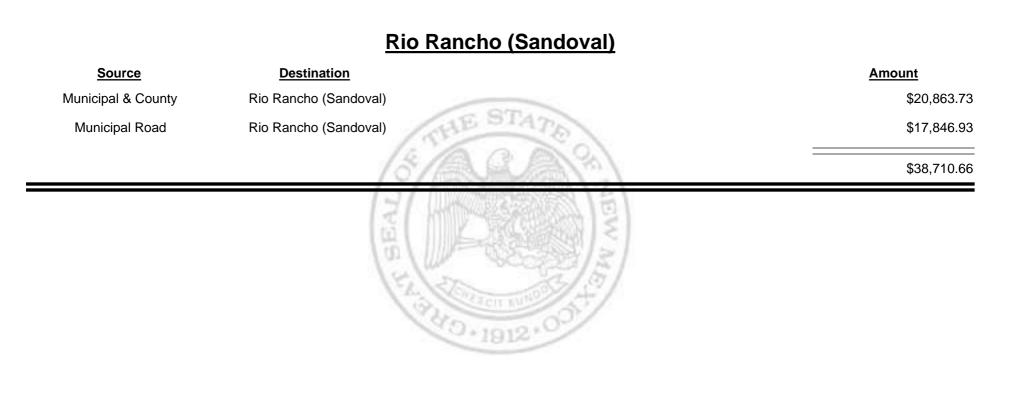

Combined Fuel Tax Distribution Report

| <u>Source</u>       | Destination                                                                                                                                                                                                                                                                                                                                                                                                                                                                                                                                                                                                                                                                                                                                                                                                                                                                                                                                                                                                                                                                                                                                                                                                                                                                                                                                                                                                                                                                                                                                                                                                                                                                                                                                                                                                                                                                                                                                                                                                                                                                                                                    | Amount     |
|---------------------|--------------------------------------------------------------------------------------------------------------------------------------------------------------------------------------------------------------------------------------------------------------------------------------------------------------------------------------------------------------------------------------------------------------------------------------------------------------------------------------------------------------------------------------------------------------------------------------------------------------------------------------------------------------------------------------------------------------------------------------------------------------------------------------------------------------------------------------------------------------------------------------------------------------------------------------------------------------------------------------------------------------------------------------------------------------------------------------------------------------------------------------------------------------------------------------------------------------------------------------------------------------------------------------------------------------------------------------------------------------------------------------------------------------------------------------------------------------------------------------------------------------------------------------------------------------------------------------------------------------------------------------------------------------------------------------------------------------------------------------------------------------------------------------------------------------------------------------------------------------------------------------------------------------------------------------------------------------------------------------------------------------------------------------------------------------------------------------------------------------------------------|------------|
| County Road         | Los Alamos City/County                                                                                                                                                                                                                                                                                                                                                                                                                                                                                                                                                                                                                                                                                                                                                                                                                                                                                                                                                                                                                                                                                                                                                                                                                                                                                                                                                                                                                                                                                                                                                                                                                                                                                                                                                                                                                                                                                                                                                                                                                                                                                                         | \$4,303.0  |
| /lunicipal & County | Los Alamos City/County                                                                                                                                                                                                                                                                                                                                                                                                                                                                                                                                                                                                                                                                                                                                                                                                                                                                                                                                                                                                                                                                                                                                                                                                                                                                                                                                                                                                                                                                                                                                                                                                                                                                                                                                                                                                                                                                                                                                                                                                                                                                                                         | \$13,523.7 |
| Municipal Road      | Los Alamos City/County                                                                                                                                                                                                                                                                                                                                                                                                                                                                                                                                                                                                                                                                                                                                                                                                                                                                                                                                                                                                                                                                                                                                                                                                                                                                                                                                                                                                                                                                                                                                                                                                                                                                                                                                                                                                                                                                                                                                                                                                                                                                                                         | \$5,239.7  |
|                     | (5)(加)(13)                                                                                                                                                                                                                                                                                                                                                                                                                                                                                                                                                                                                                                                                                                                                                                                                                                                                                                                                                                                                                                                                                                                                                                                                                                                                                                                                                                                                                                                                                                                                                                                                                                                                                                                                                                                                                                                                                                                                                                                                                                                                                                                     | \$23,066.5 |
|                     | THE REAL PROPERTY OF THE PROPE |            |