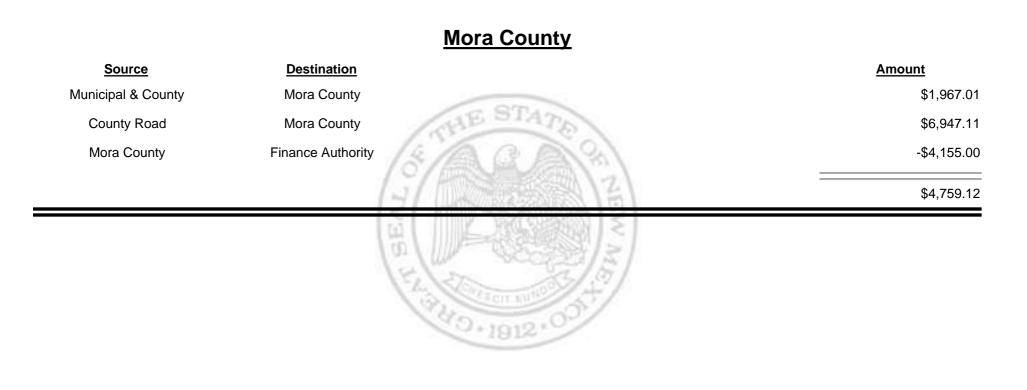

**Combined Fuel Tax Distribution Report** 

Combined Fuel Tax Distribution Report

Combined Fuel Tax Distribution Report

Combined Fuel Tax Distribution Report

|                    |                    | Payments - FID                          |
|--------------------|--------------------|-----------------------------------------|
| <u>Source</u>      | Destination        | Amount                                  |
| Cash               | Payments - FID     | \$97,550.95                             |
| General Fund - FID | Payments - FID     | \$78,162.22                             |
| Payments - FID     | General Fund - FID | -\$237,501.82                           |
| Payments - FID     | Refunds - FID      | -\$101,908.46                           |
|                    |                    | -\$163,697.11                           |
|                    |                    | 1 0 0 0 0 0 0 0 0 0 0 0 0 0 0 0 0 0 0 0 |