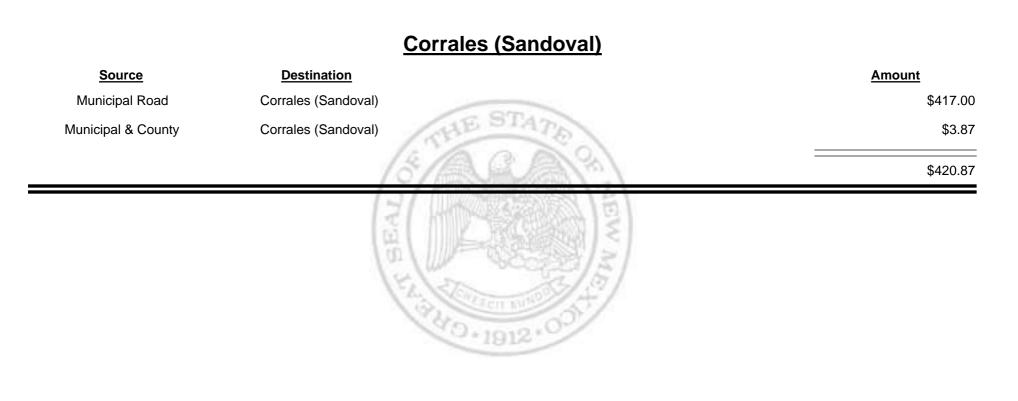

Combined Fuel Tax Distribution Report

| <u>Source</u>       | Destination                                                                                                                                                                                                                                                                                                                                                                                                                                                                                                                                                                                                                                                                                                                                                                                                                                                                                                                                                                                                                                                                                                                                                                                                                                                                                                                                                                                                                                                                                                                                                                                                                                                                                                                                                                                                                                                                                                                                                                                                                                                                                                                    | Amount     |
|---------------------|--------------------------------------------------------------------------------------------------------------------------------------------------------------------------------------------------------------------------------------------------------------------------------------------------------------------------------------------------------------------------------------------------------------------------------------------------------------------------------------------------------------------------------------------------------------------------------------------------------------------------------------------------------------------------------------------------------------------------------------------------------------------------------------------------------------------------------------------------------------------------------------------------------------------------------------------------------------------------------------------------------------------------------------------------------------------------------------------------------------------------------------------------------------------------------------------------------------------------------------------------------------------------------------------------------------------------------------------------------------------------------------------------------------------------------------------------------------------------------------------------------------------------------------------------------------------------------------------------------------------------------------------------------------------------------------------------------------------------------------------------------------------------------------------------------------------------------------------------------------------------------------------------------------------------------------------------------------------------------------------------------------------------------------------------------------------------------------------------------------------------------|------------|
| County Road         | Los Alamos City/County                                                                                                                                                                                                                                                                                                                                                                                                                                                                                                                                                                                                                                                                                                                                                                                                                                                                                                                                                                                                                                                                                                                                                                                                                                                                                                                                                                                                                                                                                                                                                                                                                                                                                                                                                                                                                                                                                                                                                                                                                                                                                                         | \$4,303.0  |
| /lunicipal & County | Los Alamos City/County                                                                                                                                                                                                                                                                                                                                                                                                                                                                                                                                                                                                                                                                                                                                                                                                                                                                                                                                                                                                                                                                                                                                                                                                                                                                                                                                                                                                                                                                                                                                                                                                                                                                                                                                                                                                                                                                                                                                                                                                                                                                                                         | \$13,523.7 |
| Municipal Road      | Los Alamos City/County                                                                                                                                                                                                                                                                                                                                                                                                                                                                                                                                                                                                                                                                                                                                                                                                                                                                                                                                                                                                                                                                                                                                                                                                                                                                                                                                                                                                                                                                                                                                                                                                                                                                                                                                                                                                                                                                                                                                                                                                                                                                                                         | \$5,239.7  |
|                     | (5)(加)(13)                                                                                                                                                                                                                                                                                                                                                                                                                                                                                                                                                                                                                                                                                                                                                                                                                                                                                                                                                                                                                                                                                                                                                                                                                                                                                                                                                                                                                                                                                                                                                                                                                                                                                                                                                                                                                                                                                                                                                                                                                                                                                                                     | \$23,066.5 |
|                     | THE REAL PROPERTY OF THE PROPE |            |