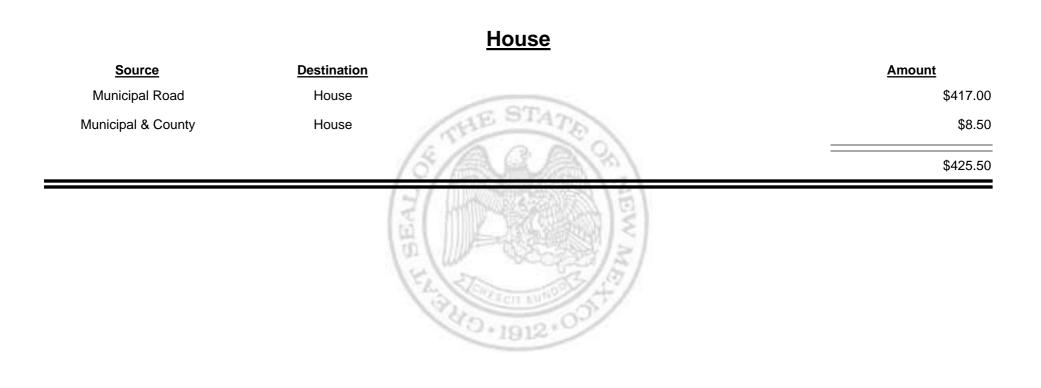

**Combined Fuel Tax Distribution Report** 

Combined Fuel Tax Distribution Report

Combined Fuel Tax Distribution Report

Combined Fuel Tax Distribution Report

|                    |                    | Payments - FID                          |
|--------------------|--------------------|-----------------------------------------|
| <u>Source</u>      | Destination        | Amount                                  |
| Cash               | Payments - FID     | \$97,550.95                             |
| General Fund - FID | Payments - FID     | \$78,162.22                             |
| Payments - FID     | General Fund - FID | -\$237,501.82                           |
| Payments - FID     | Refunds - FID      | -\$101,908.46                           |
|                    |                    | -\$163,697.11                           |
|                    |                    | 1 0 0 0 0 0 0 0 0 0 0 0 0 0 0 0 0 0 0 0 |