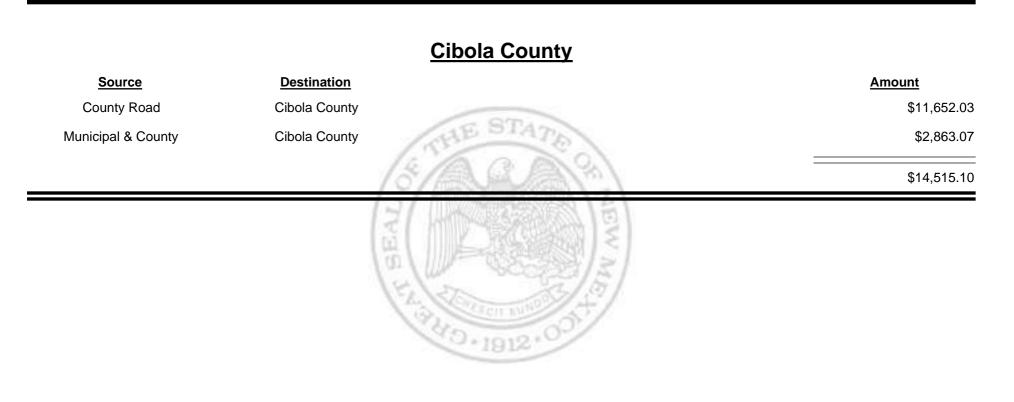

| \$23,066.5 |
|                     | THE REAL PROPERTY OF THE PROPE |            |



**Combined Fuel Tax Distribution Report** 





Combined Fuel Tax Distribution Report





Combined Fuel Tax Distribution Report





Combined Fuel Tax Distribution Report

|                    |                    | Payments - FID                          |
|--------------------|--------------------|-----------------------------------------|
| <u>Source</u>      | Destination        | Amount                                  |
| Cash               | Payments - FID     | \$97,550.95                             |
| General Fund - FID | Payments - FID     | \$78,162.22                             |
| Payments - FID     | General Fund - FID | -\$237,501.82                           |
| Payments - FID     | Refunds - FID      | -\$101,908.46                           |
|                    |                    | -\$163,697.11