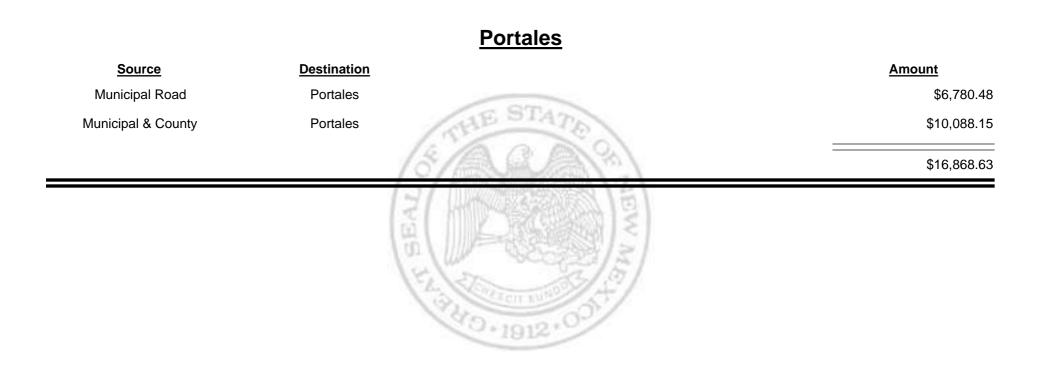

Combined Fuel Tax Distribution Report

|                    | General Fund - FID     |              |
|--------------------|------------------------|--------------|
| <u>Source</u>      | Destination            | Amount       |
| General Fund - FID | Payments - FID         | -\$78,162.22 |
| Payments - FID     | General Fund - FID     | \$237,501.82 |
| Refunds - FID      | General Fund - FID     | \$1,164.00   |
| General Fund - FID | Refunds - FID          | -\$21,336.00 |
|                    |                        | \$139,167.60 |
|                    | 4 1 4 5 + 1912 + 0 5 + |              |