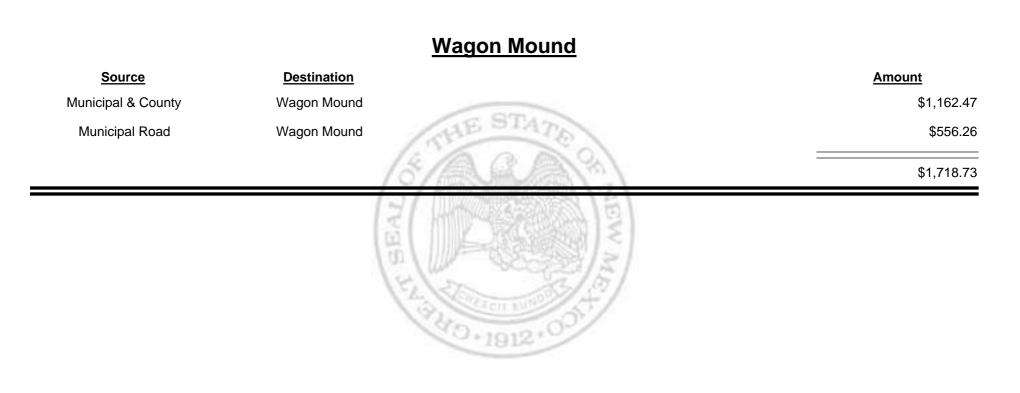

Combined Fuel Tax Distribution Report

|                    | General Fund - FID     |              |
|--------------------|------------------------|--------------|
| <u>Source</u>      | Destination            | Amount       |
| General Fund - FID | Payments - FID         | -\$78,162.22 |
| Payments - FID     | General Fund - FID     | \$237,501.82 |
| Refunds - FID      | General Fund - FID     | \$1,164.00   |
| General Fund - FID | Refunds - FID          | -\$21,336.00 |
|                    |                        | \$139,167.60 |
|                    | 4 1 4 5 + 1912 + 0 5 + |              |