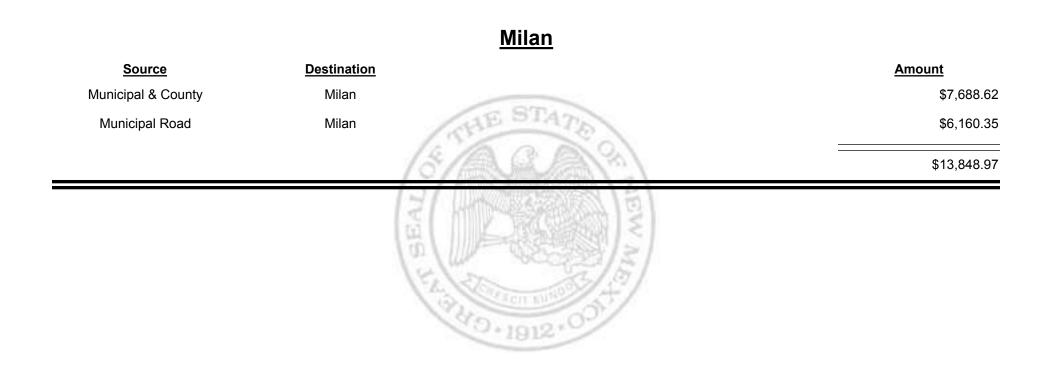

ibution Report

Revenue Period: Jul-2016

### Los Alamos City/County

| Source             | Destination            | Amount                                |
|--------------------|------------------------|---------------------------------------|
| County Road        | Los Alamos City/County | \$4,506.80                            |
| Municipal & County | Los Alamos City/County | \$16,420.41                           |
| Municipal Road     | Los Alamos City/County | \$5,540.82                            |
|                    | (J/HASH                | \$26,468.03                           |
|                    | BI-CASE                | N N N N N N N N N N N N N N N N N N N |



**Combined Fuel Tax Distribution Report** 



Combined Fuel Tax Distribution Report

Revenue Period: Jul-2016



TAXATION

&

UE

MEXICO



Combined Fuel Tax Distribution Report





Combined Fuel Tax Distribution Report

|                    | <u>Payments - FID</u>                    |               |
|--------------------|------------------------------------------|---------------|
| <u>Source</u>      | Destination                              | Amount        |
| Payments - FID     | Cash                                     | -\$62,098.19  |
| Cash               | Payments - FID                           | \$61,167.48   |
| General Fund - FID | Payments - FID                           | \$244,764.94  |
| Refunds - FID      | Payments - FID                           | \$2,174.00    |
| Payments - FID     | General Fund - FID                       | -\$78,557.83  |
| Payments - FID     | Refunds -