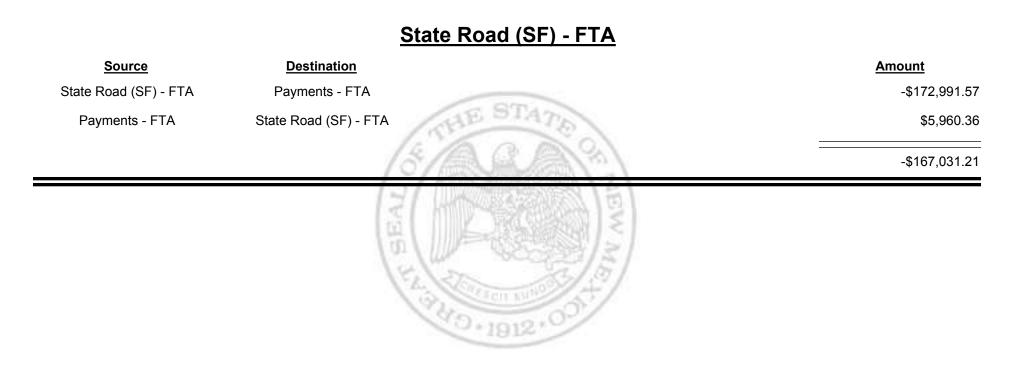

Combined Fuel Tax Distribution Report

Combined Fuel Tax Distribution Report

Revenue Period: Jul-2016

|                                     |                                     | Payments - FTA |
|-------------------------------------|-------------------------------------|----------------|
| Source                              | Destination                         | Amount         |
| Payments - FTA                      | Cash                                | -\$5,279.12    |
| Cash                                | Payments - FTA                      | \$121,348.02   |
| Foreign Jurisdictions - FTA         | Payments - FTA                      | \$1,594.52     |
| General Fund - FTA                  | Payments - FTA                      | \$2,489.88     |
| Local Government Road (SF) -<br>FTA | Payments - FTA                      | \$19,018.46    |
| State Road (SF) - FTA               | Payments - FTA                      | \$172,991.57   |
| Payments - FTA                      | Foreign Jurisdictions - FTA         | -\$281,812.27  |
| Payments - FTA                      | General Fund - FTA                  | -\$1,988.03    |
| Payments - FTA                      | Local Government Road (SF)<br>- FTA | -\$385.94      |
| Payments - FTA                      | Refunds - FTA                       | -\$1,108.44    |
| Payments - FTA                      | State Road (SF) - FTA               | -\$5,960.36    |
|                                     |                                     | \$20,908.29    |