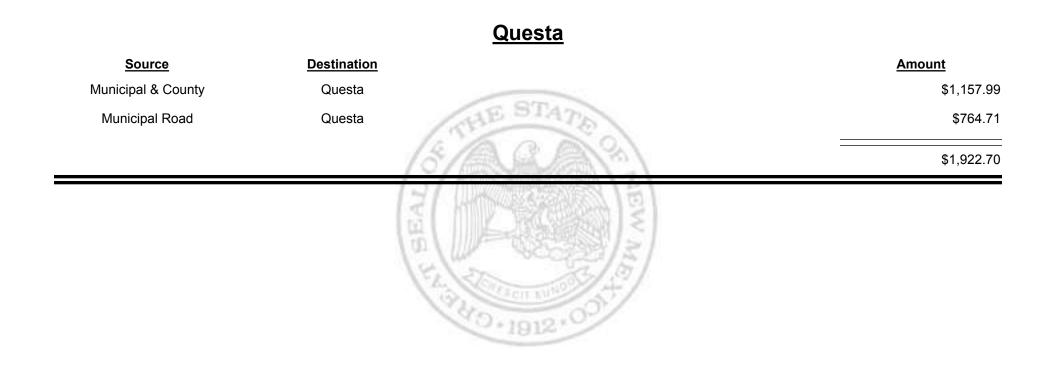

10,893.49

\$28,845.64

#### Espanola (Rio Arriba & Santa Fe) Destination

Municipal & County

Source

Municipal Road





**Combined Fuel Tax Distribution Report** 



TAXATION &

Combined Fuel Tax Distribution Report



Combined Fuel Tax Distribution Report





TAXATION REVENUE Combined Fuel Tax Distribution Report



TAXATION &

Combined Fuel Tax Distribution Report



TAXATION & JE EXICO

M

Combined Fuel Tax Distribution Report

Jul-2016 Revenue Period:



TAXATION &

Combined Fuel Tax Distribution Report



TAXATION &

Combined Fuel Tax Distribution Report



Combined Fuel Tax Distribution Report

Revenue Period: Jul-2016



NEW MEXICO

TAXATION

&

Combined Fuel Tax Distribution Report

Revenue Period: Jul-2016



TAXATION REVENUE NEW MEXICO

Combined Fuel Tax Distribution Report





Combined Fuel Tax Distribution Report

TAXATION

&

UE

MEXICO



TAXATION &

**Combined Fuel Tax Distribution Report** 





Combined Fuel Tax Distribution Report





Combined Fuel Tax Distribution Report

Revenue Period: Jul-2016

# SourceDestinationAmountMunicipal & CountyTruth or Consequences\$2,423.74Municipal RoadTruth or Consequences\$1,618.82\$4,042.56



Combined Fuel Tax Distribution Report



Combined Fuel Tax Distribution Report

TAXATION

M

&

EXICO

UE





Combined Fuel Tax Distribution Report



Combined Fuel Tax Distribution Report

Revenue Period: Jul-2016



TAXATION REVENUE

Combined Fuel Tax Distribution Report

Revenue Period: Jul-2016



TAXATION REVENUE NEW MEXICO

Combined Fuel Tax Distribution Report

TAXATION

&

UE

MEXICO



Combined Fuel Tax Distribution