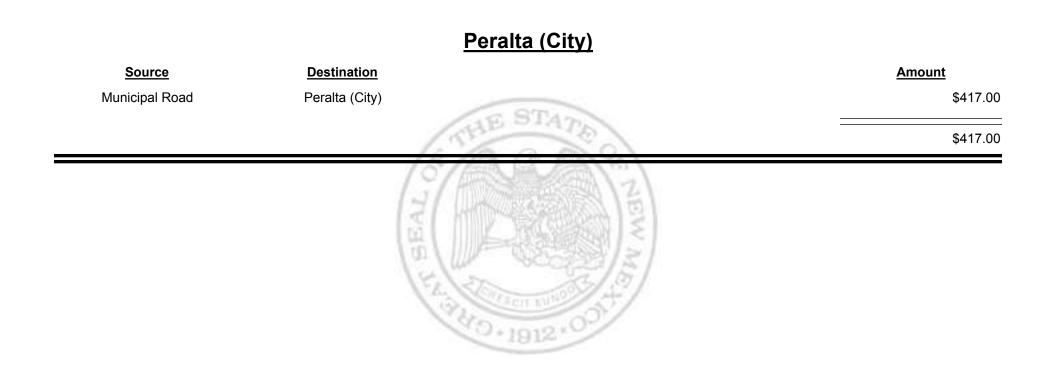

# Source Destination Amount Municipal & County Corrales (Sandoval & Bernalillo) \$146.79 Municipal Road Corrales (Sandoval & Bernalillo) \$417.00 Source \$563.79

Combined Fuel Tax Distribution Report

Revenue Period: Jul-2016