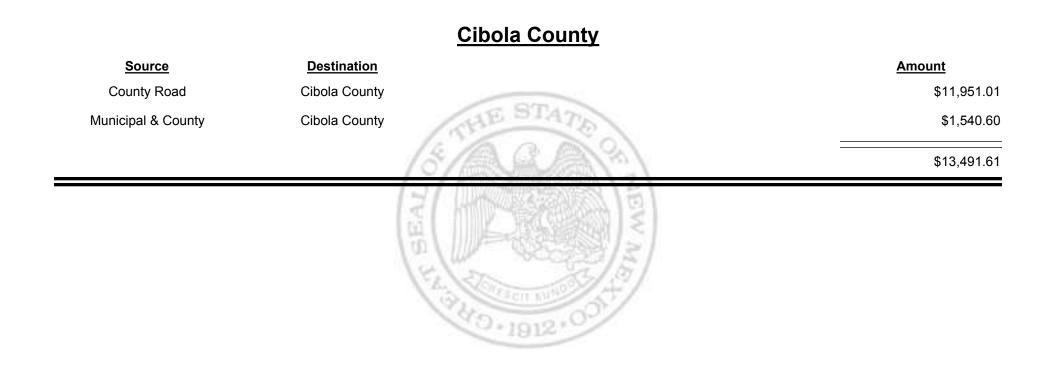

| MME      |



Combined Fuel Tax Distribution Report

Revenue Period: Jul-2016

### Los Alamos City/County

| Source             | Destination            | Amount                                |
|--------------------|------------------------|---------------------------------------|
| County Road        | Los Alamos City/County | \$4,506.80                            |
| Municipal & County | Los Alamos City/County | \$16,420.41                           |
| Municipal Road     | Los Alamos City/County | \$5,540.82                            |
|                    | (J/HASH                | \$26,468.03                           |
|                    | BI-CASE                | N N N N N N N N N N N N N N N N N N N |



**Combined Fuel Tax Distribution Report** 



Combined Fuel Tax Distribution Report

Revenue Period: Jul-2016



TAXATION

&

UE

MEXICO



Combined Fuel Tax Distribution Report





Combined Fuel Tax Distribution Report

|                    | <u>Payments - FID</u>                    |               |
|--------------------|------------------------------------------|---------------|
| <u>Source</u>      | Destination                              | Amount        |
| Payments - FID     | Cash                                     | -\$62,098.19  |
| Cash               | Payments - FID                           | \$61,167.48   |
| General Fund - FID | Payments - FID                           | \$244,764.94  |
| Refunds - FID      | Payments - FID                           | \$2,174.00    |
| Payments - FID     | General Fund - FID