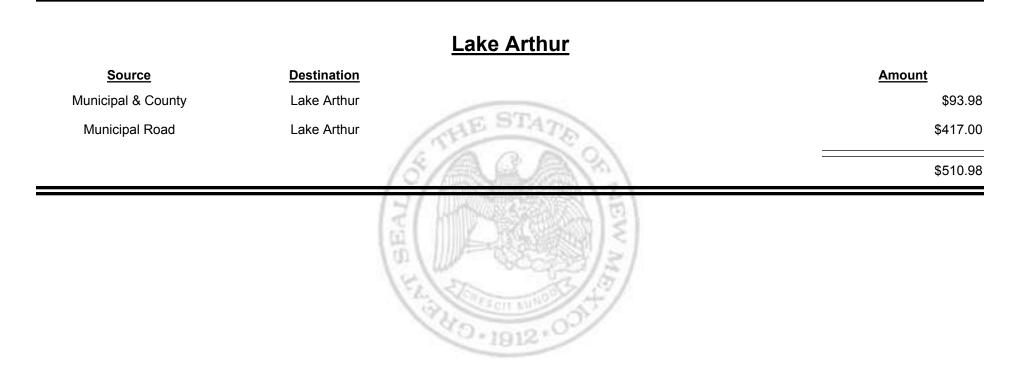

# Source Destination Amount Municipal & County Corrales (Sandoval & Bernalillo) \$146.79 Municipal Road Corrales (Sandoval & Bernalillo) \$417.00 Source \$563.79

Combined Fuel Tax Distribution Report

Revenue Period: Jul-2016