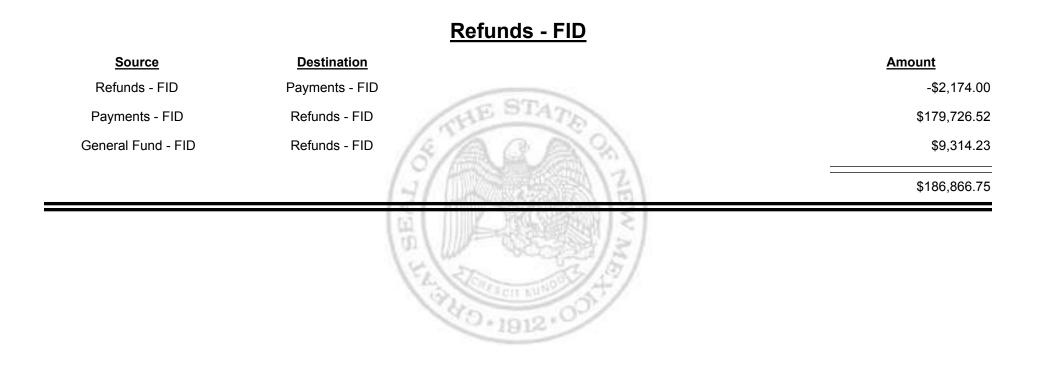

Combined Fuel Tax Distribution Report

|                    | <u>Payments - FID</u>                    |               |
|--------------------|------------------------------------------|---------------|
| <u>Source</u>      | Destination                              | Amount        |
| Payments - FID     | Cash                                     | -\$62,098.19  |
| Cash               | Payments - FID                           | \$61,167.48   |
| General Fund - FID | Payments - FID                           | \$244,764.94  |
| Refunds - FID      | Payments - FID                           | \$2,174.00    |
| Payments - FID     | General Fund - FID                       | -\$78,557.83  |
| Payments - FID     | Refunds - FID                            | -\$179,726.52 |
|                    | EA 5000000000000000000000000000000000000 | -\$12,276.12  |
|                    | \$D.1912.00                              |               |