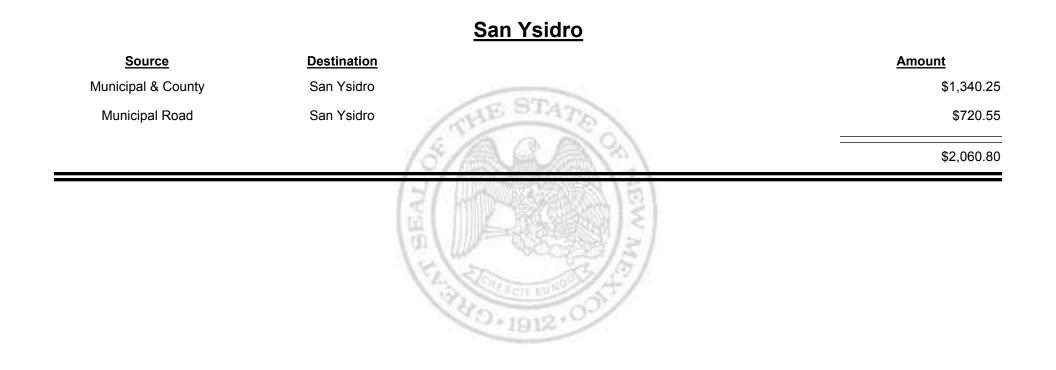

# SourceDestinationAmountMunicipal & CountyTruth or Consequences\$2,423.74Municipal RoadTruth or Consequences\$1,618.82\$4,042.56

Combined Fuel Tax Distribution Report

Combined Fuel Tax Distribution Report