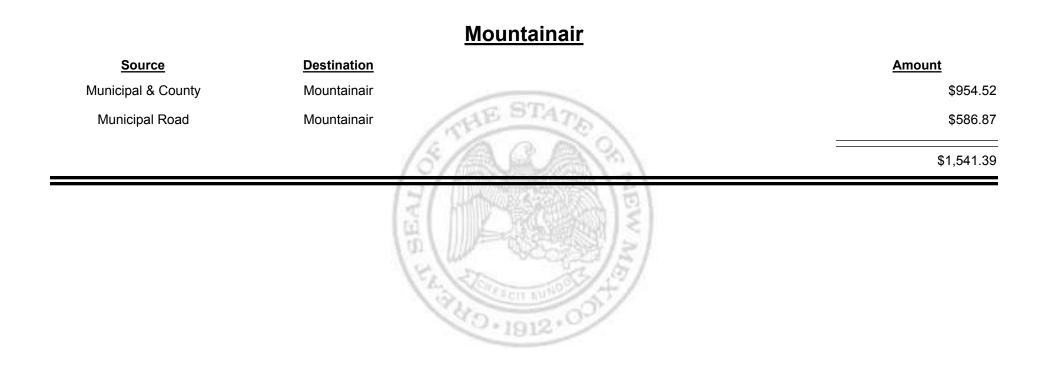

### Los Alamos City/County

| Source             | Destination            | Amount                                |
|--------------------|------------------------|---------------------------------------|
| County Road        | Los Alamos City/County | \$4,506.80                            |
| Municipal & County | Los Alamos City/County | \$16,420.41                           |
| Municipal Road     | Los Alamos City/County | \$5,540.82                            |
|                    | (J/HASH                | \$26,468.03                           |
|                    | BI-CASE                | N N N N N N N N N N N N N N N N N N N |