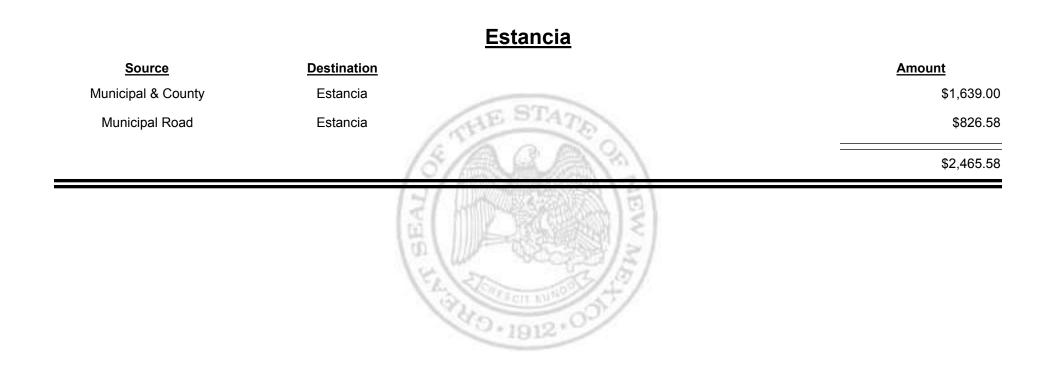

# Source Destination Amount Municipal & County Corrales (Sandoval & Bernalillo) \$146.79 Municipal Road Corrales (Sandoval & Bernalillo) \$417.00 Source \$563.79

Combined Fuel Tax Distribution Report

Revenue Period: Jul-2016