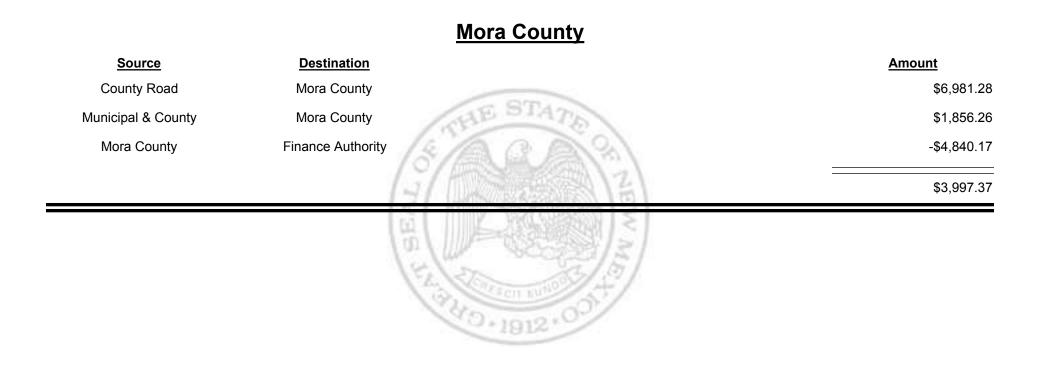

Report

Revenue Period: Jul-2016

### Rio Rancho (Sandoval & Bernalillo)

| Source                                | Destination                           | Amount       |
|---------------------------------------|---------------------------------------|--------------|
| Municipal & County                    | Rio Rancho (Sandoval &<br>Bernalillo) | \$35,586.89  |
| Municipal Road                        | Rio Rancho (Sandoval &<br>Bernalillo) | \$26,315.28  |
| Rio Rancho (Sandoval &<br>Bernalillo) | Finance Authority                     | -\$13,554.53 |
|                                       | E III                                 | \$48,347.64  |
|                                       | 18                                    |              |



**Combined Fuel Tax Distribution Report** 



TAXATION REVENUE Combined Fuel Tax Distribution Report



Combined Fuel Tax Distribution Report

TAXATION

M

&

EXICO

UΕ



Combined Fuel Tax Distribution Report







Combined Fuel Tax Distribution Report

Revenue Period: Jul-2016

### <u> Mosquero (Harding & San Miguel )</u>

| Source             | <b>Destination</b>                 | Amount   |
|--------------------|------------------------------------|----------|
| Municipal & County | Mosquero (Harding & San<br>Miguel) | \$33.60  |
| Municipal Road     | Mosquero (Harding & San<br>Miguel) | \$417.00 |
|                    | (4)                                | \$450.60 |
|                    | AF SE                              | MME      |



Combined Fuel Tax Distribution Report

Revenue Period: Jul-2016

### Los Alamos City/Co