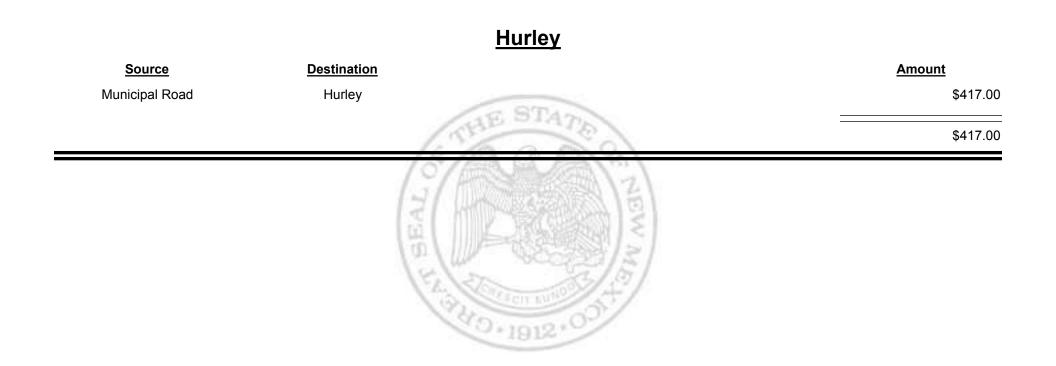

# SourceDestinationAmountMunicipal & CountyTruth or Consequences\$2,423.74Municipal RoadTruth or Consequences\$1,618.82\$4,042.56

Combined Fuel Tax Distribution Report

Combined Fuel Tax Distribution Report