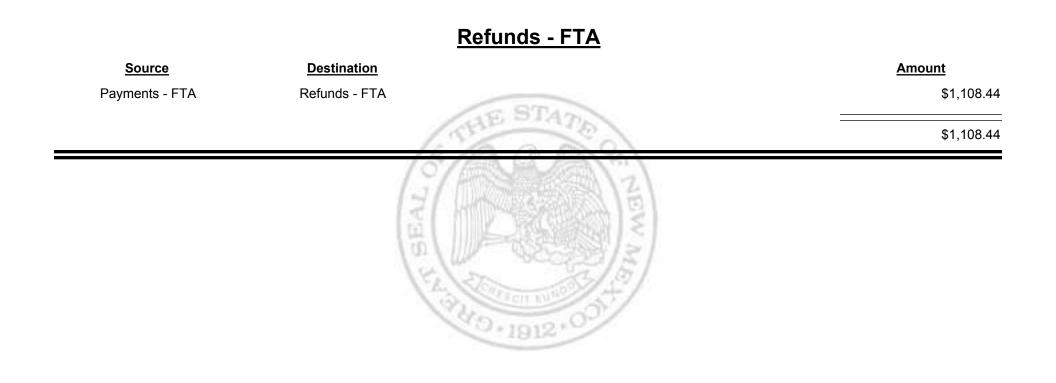

# Source Destination Local Government Road (SF) - FTA -\$19,018.46 Payments - FTA Local Government Road (SF) - FTA - FTA -\$385.94 - FTA -\$18,632.52

TAXATION REVENUE Combined Fuel Tax Distribution Report