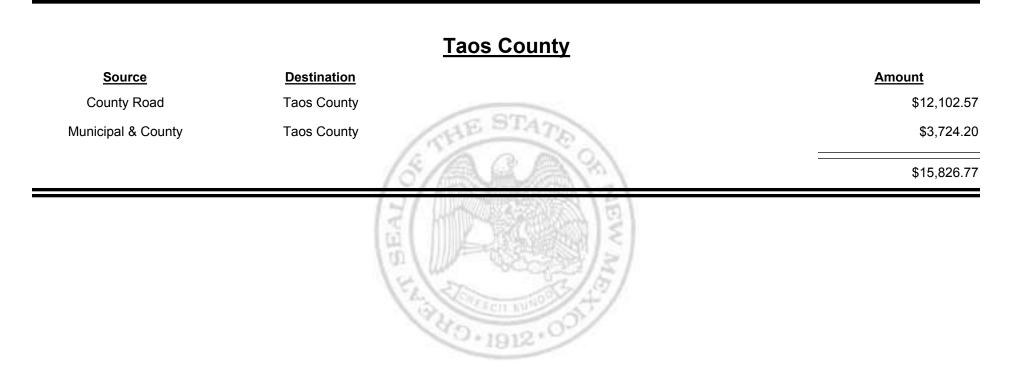

Combined Fuel Tax Distribution Report

TAXATION

&

UE

MEXICO





**Combined Fuel Tax Distribution Report** 

Revenue Period: Jul-2016

Amount

\$17,952.15

\$10,893.49

\$28,845.64

#### Espanola (Rio Arriba & Santa Fe) Destination

Municipal & County

Source

Municipal Road





**Combined Fuel Tax Distribution Report** 



TAXATION &

Combined Fuel Tax Distribution Report



Combined Fuel Tax Distribution Report





TAXATION REVENUE Combined Fuel Tax Distribution Report



TAXATION &

Combined Fuel Tax Distribution Report



TAXATION & JE EXICO

M

Combined Fuel Tax Distribution Report

Jul-2016 Revenue Period:



TAXATION &

Combined Fuel Tax Distribution Report



TAXATION &

Combined Fuel Tax Distribution Report



Combined Fuel Tax Distribution Report

Revenue Period: Jul-2016



NEW MEXICO

TAXATION

&

Combined Fuel Tax Distribution Report

Revenue Period: Jul-2016



TAXATION REVENUE NEW MEXICO

Combined Fuel Tax Distribution Report





Combined Fuel Tax Distribution Report

TAXATION

&

UE

MEXICO



TAXATION &

**Combined Fuel Tax Distribution Report** 





Combined Fuel Tax Distribution Report





Combined Fuel Tax Distribution Report

Revenue Period: Jul-2016

# SourceDestinationAmountMunicipal & CountyTruth or Consequences\$2,423.74Municipal RoadTruth or Consequences\$1,618.82\$4,042.56



Combined Fuel Tax Distribution Report



Combined Fuel Tax Distribution Report

TAXATION

M

&

EXICO

UE





Combined Fuel Tax Distribution Report



Combined Fuel Tax Distribution Report

Revenue Period: Jul-2016



TAXATION REVENUE

Combined Fuel Tax Distribution