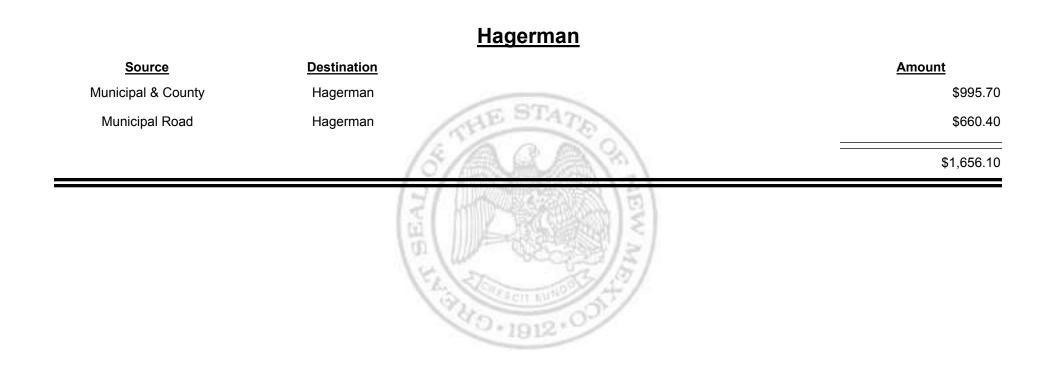

# SourceDestinationAmountMunicipal & CountyTruth or Consequences\$2,423.74Municipal RoadTruth or Consequences\$1,618.82\$4,042.56

Combined Fuel Tax Distribution Report

Combined Fuel Tax Distribution Report