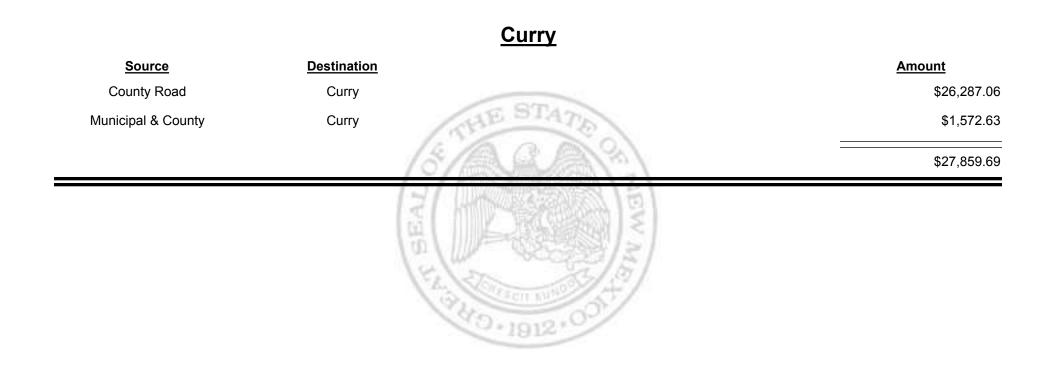

### <u> Mosquero (Harding & San Miguel )</u>

| Source             | <b>Destination</b>                 | Amount   |
|--------------------|------------------------------------|----------|
| Municipal & County | Mosquero (Harding & San<br>Miguel) | \$33.60  |
| Municipal Road     | Mosquero (Harding & San<br>Miguel) | \$417.00 |
|                    | (4)                                | \$450.60 |
|                    | AF SE                              | MME      |