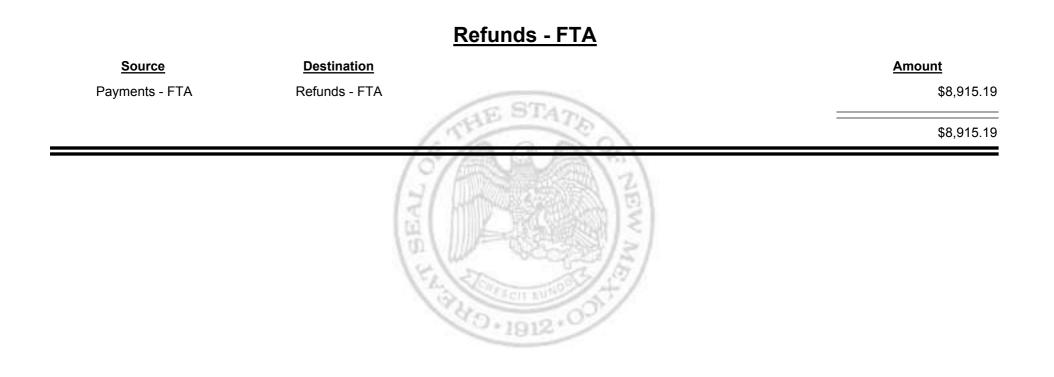

Combined Fuel Tax Distribution Report

Combined Fuel Tax Distribution Report

Combined Fuel Tax Distribution Report

Revenue Period: Jul-2015

|                                     |                                     | Payments - FTA |
|-------------------------------------|-------------------------------------|----------------|
| <u>Source</u>                       | Destination                         | Amount         |
| Payments - FTA                      | Cash                                | -\$82,180.40   |
| Cash                                | Payments - FTA                      | \$171,988.61   |
| Foreign Jurisdictions - FTA         | Payments - FTA                      | \$5,642.92     |
| General Fund - FTA                  | Payments - FTA                      | \$4,630.32     |
| Local Government Road (SF) -<br>FTA | Payments - FTA                      | \$23,986.14    |
| State Road (SF) - FTA               | Payments - FTA                      | \$221,894.74   |
| Payments - FTA                      | Foreign Jurisdictions - FTA         | -\$276,311.91  |
| Payments - FTA                      | General Fund - FTA                  | -\$2,016.14    |
| Payments - FTA                      | Local Government Road (SF)<br>- FTA | -\$76.38       |
| Payments - FTA                      | Refunds - FTA                       | -\$8,915.19    |
| Payments - FTA                      | State Road (SF) - FTA               | -\$1,430.08    |
|                                     |                                     | \$57,212.63    |