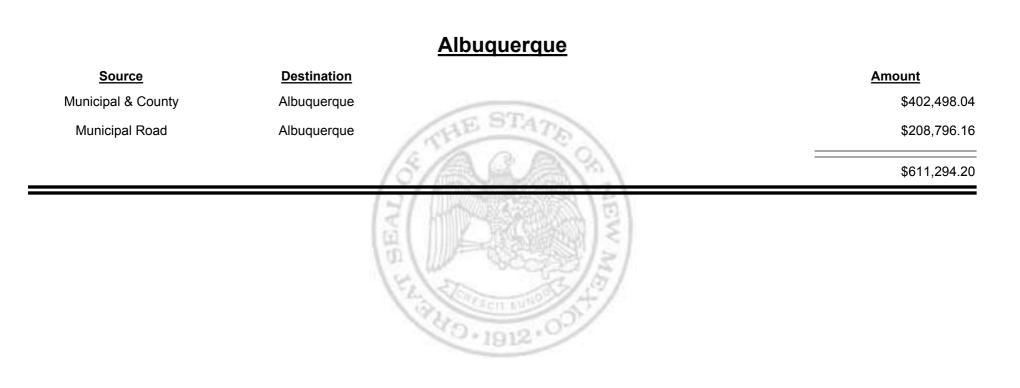

**Combined Fuel Tax Distribution Report** 

Combined Fuel Tax Distribution Report

Combined Fuel Tax Distribution Report

Jul-2015 Revenue Period:

\$32,839.26

\$20,073.52

\$39,605.04