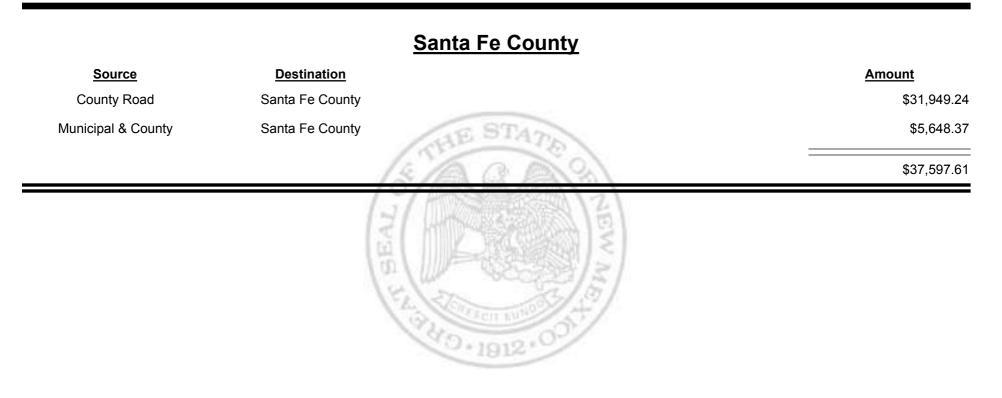

**Combined Fuel Tax Distribution Report** 

Combined Fuel Tax Distribution Report

Combined Fuel Tax Distribution Report

Jul-2015 Revenue Period:

\$32,839.26

\$20,073.52

\$39,605.04