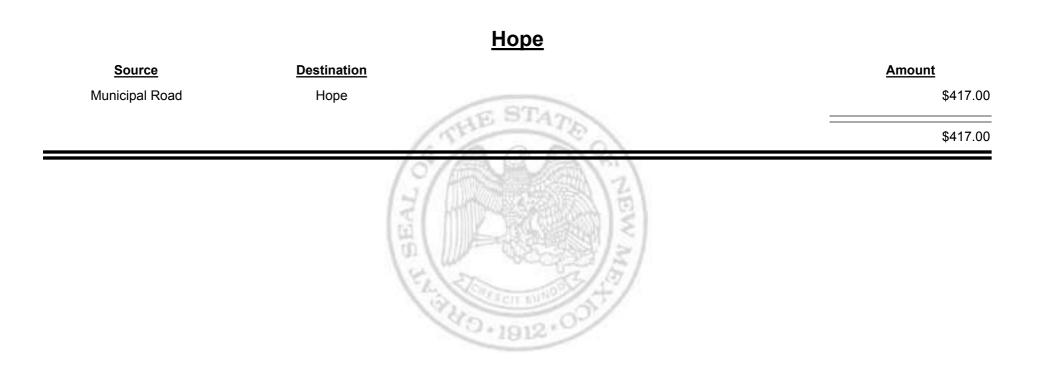

**Combined Fuel Tax Distribution Report** 

Combined Fuel Tax Distribution Report

Combined Fuel Tax Distribution Report

Jul-2015 Revenue Period:

\$32,839.26

\$20,073.52

\$39,605.04