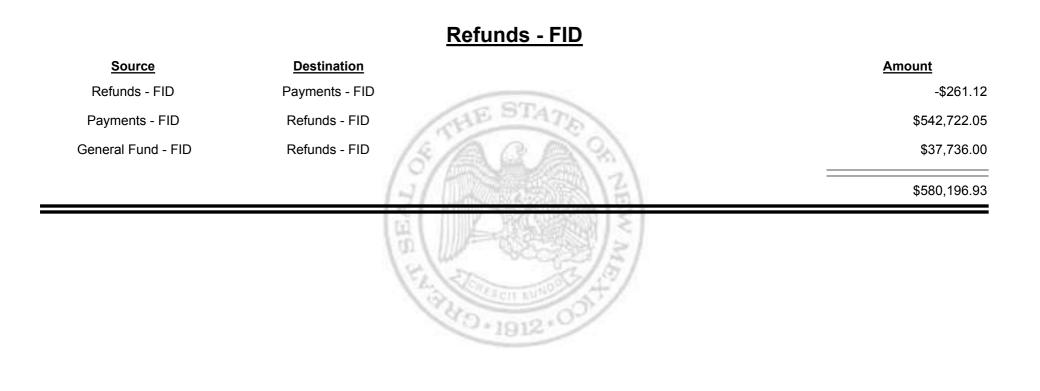

**Combined Fuel Tax Distribution Report** 

Combined Fuel Tax Distribution Report

Combined Fuel Tax Distribution Report

Combined Fuel Tax Distribution Report

|                    | Payments - FID     |               |
|--------------------|--------------------|---------------|
| <u>Source</u>      | Destination        | Amount        |
| Payments - FID     | Cash               | -\$7,403.52   |
| Cash               | Payments - FID     | \$204,329.17  |
| General Fund - FID | Payments - FID     | \$499,865.90  |
| Refunds - FID      | Payments - FID     | \$261.12      |
| Payments - FID     | General Fund - FID | -\$95,418.77  |
| Payments - FID     | Refunds - FID      | -\$542,722.05 |
|                    | 12/20003/1         | \$58,911.85   |
|                    | \$D.1912.00        |               |