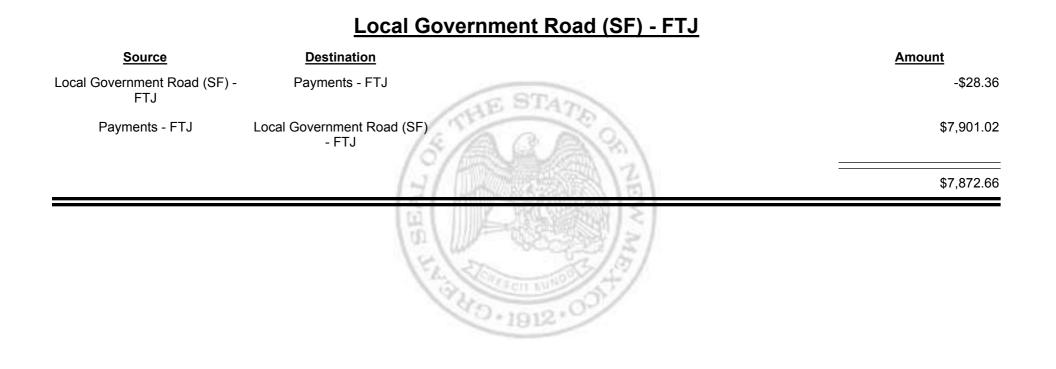

Combined Fuel Tax Distribution Report

**Revenue Period:** Jul-2015

| Amount       |             | <b>Destination</b>                 | <u>Source</u>                       |
|--------------|-------------|------------------------------------|-------------------------------------|
| \$83,127.66  |             | Payments - FTJ                     | Cash                                |
| \$28.36      | THE STATE   | Payments - FTJ                     | Local Government Road (SF) -<br>FTJ |
| \$269.40     | O AND AND   | Payments - FTJ                     | State Road (SF) - FTJ               |
| -\$7,901.02  | SF)         | Local Government Road (SI<br>- FTJ | Payments - FTJ                      |
| -\$206.79    |             | Refunds - FTJ                      | Payments - FTJ                      |
| -\$75,092.80 | 12 3/5/     | State Road (SF) - FTJ              | Payments - FTJ                      |
| \$224.81     | A COLOR NOT |                                    |                                     |