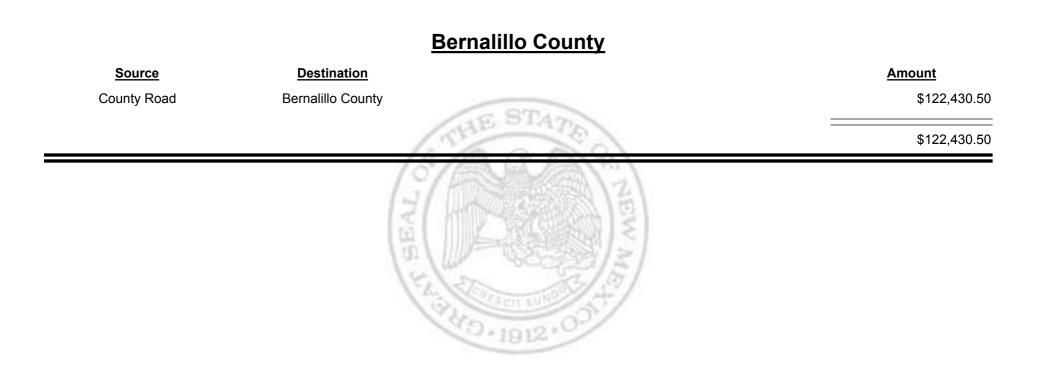

**Combined Fuel Tax Distribution Report** 

Combined Fuel Tax Distribution Report

Combined Fuel Tax Distribution Report

Jul-2015 Revenue Period:

\$32,839.26

\$20,073.52

\$39,605.04