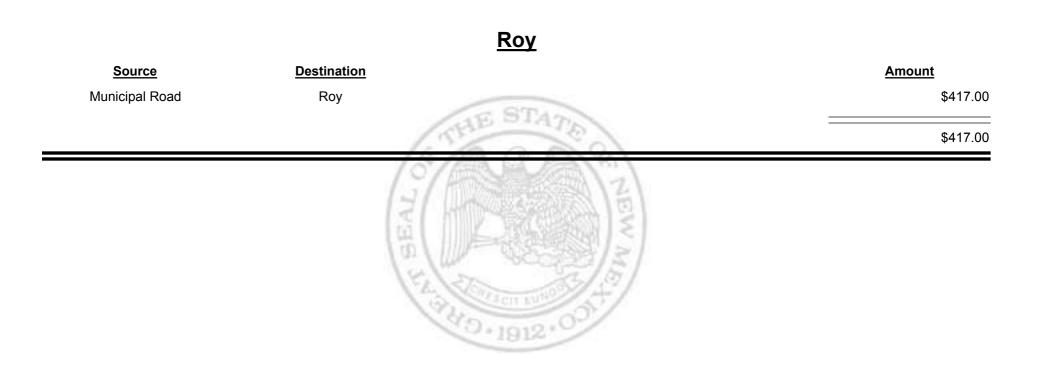

tribution Report** 





**Combined Fuel Tax Distribution Report** 





**Combined Fuel Tax Distribution Report** 





Combined Fuel Tax Distribution Report





**Combined Fuel Tax Distribution Report** 





Combined Fuel Tax Distribution Report





Combined Fuel Tax Distribution Report

Jul-2015 Revenue Period:

\$32,839.26

\$20,073.52

\$39,605.04

#### Rio Rancho (Sandoval & Bernalillo) Source Destination Amount Municipal & County Rio Rancho (Sandoval & HES Bernalillo) Municipal Road Rio Rancho (Sandoval & Bernalillo) Rio Rancho (Sandoval & **Finance Authority** -\$13,307.74 Bernalillo)

4D.1912\*



**Combined Fuel Tax Distribution Report** 





**Combined Fuel Tax Distribution Report** 





**Combined Fuel Tax Distribution Report** 





Combined Fuel Tax Distribution Report





Combined Fuel Tax Distribution Report





Combined Fuel Tax Distribution Report

Revenue Period: Jul-2015

#### Los Alamos City/County Source Destination Amount Los Alamos City/County County Road \$5,153.11 HE ST **Municipal & County** Los Alamos City/County \$18,905.77 Los Alamos City/County Municipal Road \$6,357.33 \$30,416.21 90.1912·



**Combined Fuel Tax Distribution Report** 





Combined Fuel Tax Distribution Report





Combined Fuel Tax Distribution Report





Combined Fuel Tax Distribution Report

|                    | Payments - FID     |               |
|--------------------|--------------------|---------------|
| <u>Source</u>      | Destination        | Amount        |
| Payments - FID     | Cash               | -\$7,403.52   |
| Cash               | Payments - FID