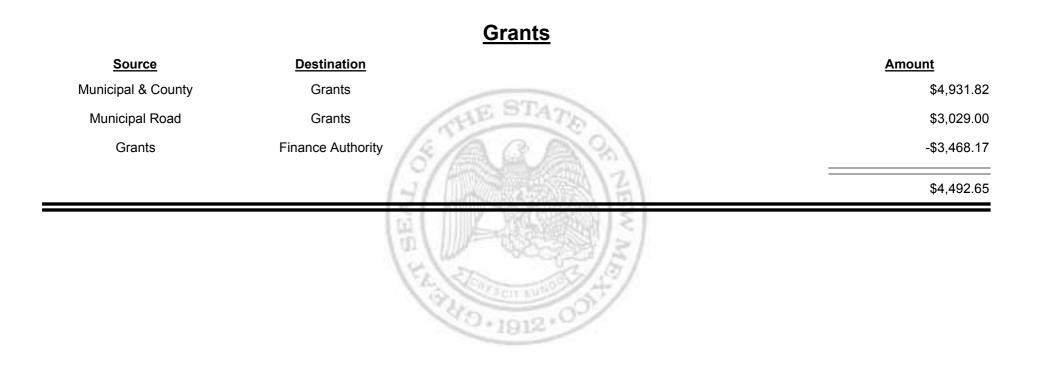

lo) Municipal Road Rio Rancho (Sandoval & Bernalillo) Rio Rancho (Sandoval & **Finance Authority** -\$13,307.74 Bernalillo)

4D.1912\*



**Combined Fuel Tax Distribution Report** 





**Combined Fuel Tax Distribution Report** 





**Combined Fuel Tax Distribution Report** 





Combined Fuel Tax Distribution Report





Combined Fuel Tax Distribution Report





Combined Fuel Tax Distribution Report

Revenue Period: Jul-2015

#### Los Alamos City/County Source Destination Amount Los Alamos City/County County Road \$5,153.11 HE ST **Municipal & County** Los Alamos City/County \$18,905.77 Los Alamos City/County Municipal Road \$6,357.33 \$30,416.21 90.1912·



**Combined Fuel Tax Distribution Report** 





Combined Fuel Tax Distribution Report





Combined Fuel Tax Distribution Report





Combined Fuel Tax Distribution Report

|                    | Payments - FID     |               |
|--------------------|--------------------|---------------|
| <u>Source</u>      | Destination        | Amount        |
| Payments - FID     | Cash               | -\$7,403.52   |
| Cash               | Payments - FID     | \$204,329.17  |
| General Fund - FID | Payments - FID     | \$499,865.90  |
| Refunds - FID      | Payments - FID     | \$261.12      |
| Payments - FID     | General Fund - FID | -\$95,418.77  |
| Payments - FID     | Refunds - FID      | -\$542,722.05 |
|                    | 12/20003/1         | \$58,911.85   |
|                    | \$D.1912.00        |               |



Combined Fuel Tax Distribution Report





Combined Fuel Tax Distribution Report





Combined