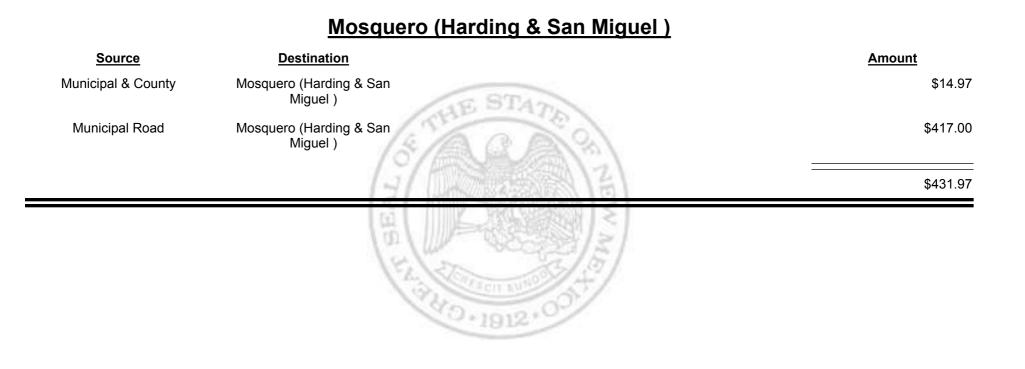

x Distribution Report** 





**Combined Fuel Tax Distribution Report** 





Combined Fuel Tax Distribution Report





**Combined Fuel Tax Distribution Report** 





Combined Fuel Tax Distribution Report





Combined Fuel Tax Distribution Report

Jul-2015 Revenue Period:

\$32,839.26

\$20,073.52

\$39,605.04

#### Rio Rancho (Sandoval & Bernalillo) Source Destination Amount Municipal & County Rio Rancho (Sandoval & HES Bernalillo) Municipal Road Rio Rancho (Sandoval & Bernalillo) Rio Rancho (Sandoval & **Finance Authority** -\$13,307.74 Bernalillo)

4D.1912\*



**Combined Fuel Tax Distribution Report** 





**Combined Fuel Tax Distribution Report** 





**Combined Fuel Tax Distribution Report** 





Combined Fuel Tax Distribution Report





Combined Fuel Tax Distribution Report





Combined Fuel Tax Distribution Report

Revenue Period: Jul-2015

#### Los Alamos City/County Source Destination Amount Los Alamos City/County County Road \$5,153.11 HE ST **Municipal & County** Los Alamos City/County \$18,905.77 Los Alamos City/County Municipal Road \$6,357.33 \$30,416.21 90.1912·



**Combined Fuel Tax Distribution Report** 





Combined Fuel Tax Distribution Report





Combined Fuel Tax Distribution Report





Combined Fuel Tax Distribution Report

|                    | Payments - FID     |               |
|--------------------|--------------------|---------------|
| <u>Source</u>      | Destination        | Amount        |
| Payments - FID     | Cash               | -\$7,403.52   |
| Cash               | Payments - FID     | \$204,329.17  |
| General Fund - FID