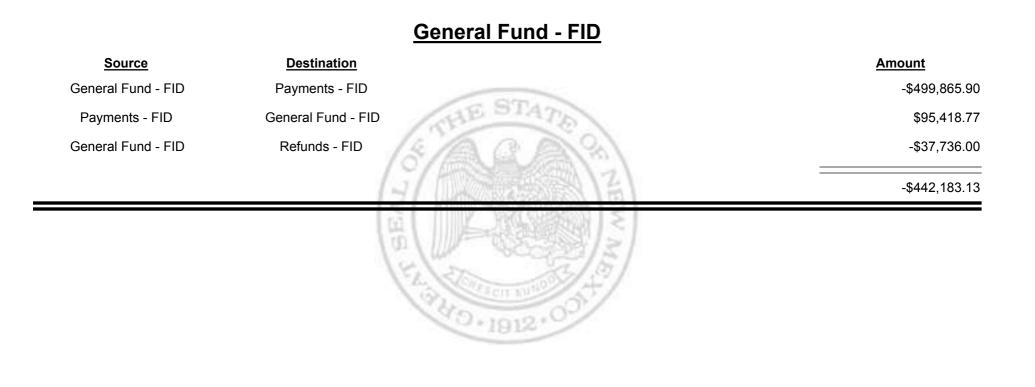

**Combined Fuel Tax Distribution Report** 

Combined Fuel Tax Distribution Report

Combined Fuel Tax Distribution Report

Combined Fuel Tax Distribution Report

|                    | Payments - FID     |               |
|--------------------|--------------------|---------------|
| <u>Source</u>      | Destination        | Amount        |
| Payments - FID     | Cash               | -\$7,403.52   |
| Cash               | Payments - FID     | \$204,329.17  |
| General Fund - FID | Payments - FID     | \$499,865.90  |
| Refunds - FID      | Payments - FID     | \$261.12      |
| Payments - FID     | General Fund - FID | -\$95,418.77  |
| Payments - FID     | Refunds - FID      | -\$542,722.05 |
|                    | 12/20003/1         | \$58,911.85   |
|                    | \$D.1912.00        |               |