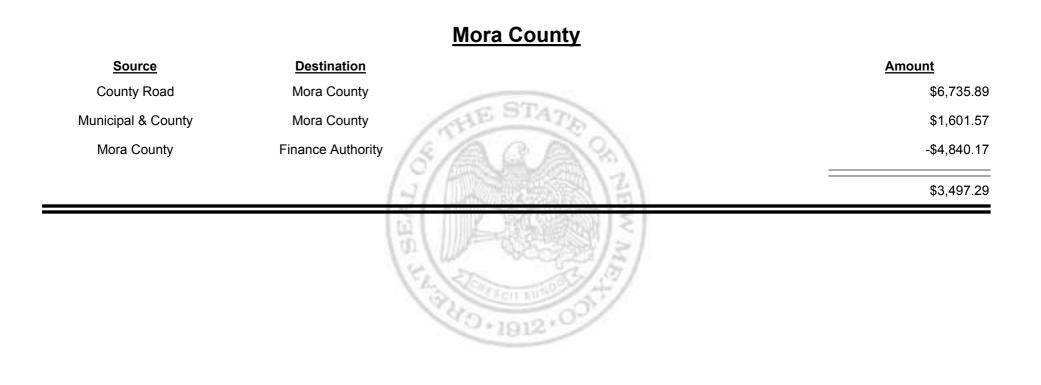

tribution Report** 





**Combined Fuel Tax Distribution Report** 





Combined Fuel Tax Distribution Report





**Combined Fuel Tax Distribution Report** 





**Combined Fuel Tax Distribution Report** 





**Combined Fuel Tax Distribution Report** 





Combined Fuel Tax Distribution Report





**Combined Fuel Tax Distribution Report** 





Combined Fuel Tax Distribution Report





Combined Fuel Tax Distribution Report

Jul-2015 Revenue Period:

\$32,839.26

\$20,073.52

\$39,605.04

#### Rio Rancho (Sandoval & Bernalillo) Source Destination Amount Municipal & County Rio Rancho (Sandoval & HES Bernalillo) Municipal Road Rio Rancho (Sandoval & Bernalillo) Rio Rancho (Sandoval & **Finance Authority** -\$13,307.74 Bernalillo)

4D.1912\*



**Combined Fuel Tax Distribution Report** 





**Combined Fuel Tax Distribution Report** 





**Combined Fuel Tax Distribution Report** 





Combined Fuel Tax Distribution Report





Combined Fuel Tax Distribution Report





Combined Fuel Tax Distribution Report

Revenue Period: Jul-2015

#### Los Alamos City/County Source Destination Amount Los Alamos City/County County Road \$5,153.11 HE ST **Municipal & County** Los Alamos City/County \$18,905.77 Los Alamos City/County Municipal Road \$6,357.33 \$30,416.21 90.1912·



**Combined Fuel Tax Distribution Report** 





Combined Fuel Tax Distribution Report





Combined Fuel Tax Distribution Report





Combined Fuel Tax Distribution Report

|                    | Payments - FID     |               |
|--------------------|--------------------|---------------|
| <u>Source</u>