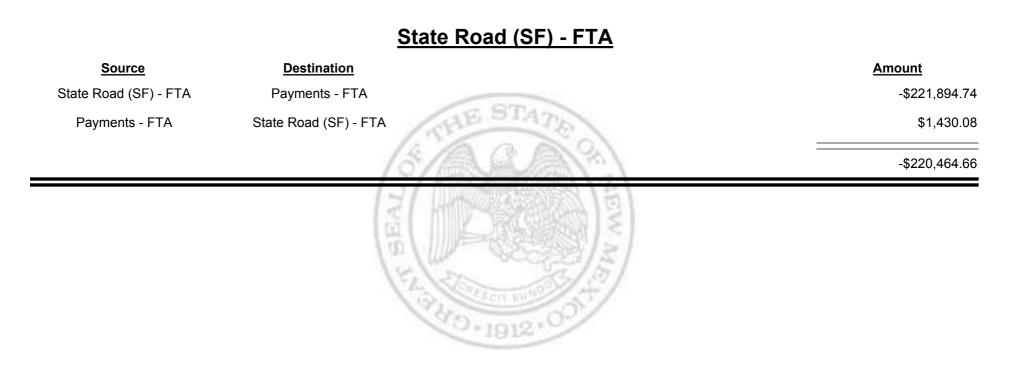

Combined Fuel Tax Distribution Report

Combined Fuel Tax Distribution Report

Combined Fuel Tax Distribution Report

Revenue Period: Jul-2015

|                                     |                                     | Payments - FTA |
|-------------------------------------|-------------------------------------|----------------|
| <u>Source</u>                       | Destination                         | Amount         |
| Payments - FTA                      | Cash                                | -\$82,180.40   |
| Cash                                | Payments - FTA                      | \$171,988.61   |
| Foreign Jurisdictions - FTA         | Payments - FTA                      | \$5,642.92     |
| General Fund - FTA                  | Payments - FTA                      | \$4,630.32     |
| Local Government Road (SF) -<br>FTA | Payments - FTA                      | \$23,986.14    |
| State Road (SF) - FTA               | Payments - FTA                      | \$221,894.74   |
| Payments - FTA                      | Foreign Jurisdictions - FTA         | -\$276,311.91  |
| Payments - FTA                      | General Fund - FTA                  | -\$2,016.14    |
| Payments - FTA                      | Local Government Road (SF)<br>- FTA | -\$76.38       |
| Payments - FTA                      | Refunds - FTA                       | -\$8,915.19    |
| Payments - FTA                      | State Road (SF) - FTA               | -\$1,430.08    |
|                                     |                                     | \$57,212.63    |