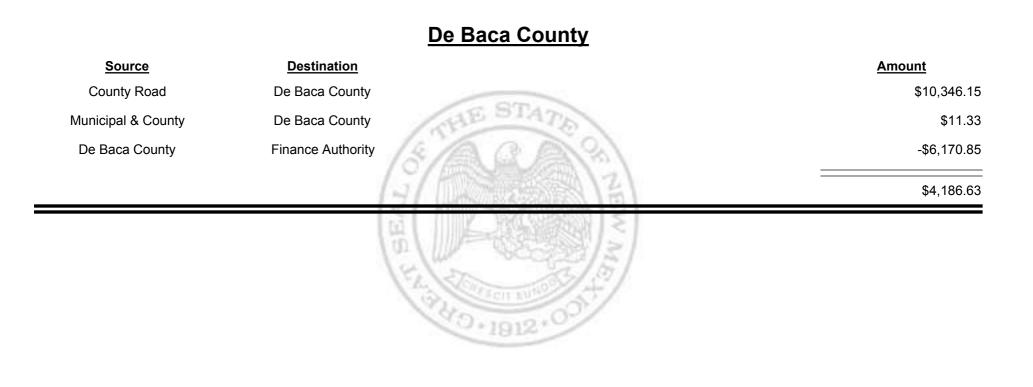

Distribution Report** 





Combined Fuel Tax Distribution Report





Combined Fuel Tax Distribution Report





**Combined Fuel Tax Distribution Report** 





Combined Fuel Tax Distribution Report





Combined Fuel Tax Distribution Report





Combined Fuel Tax Distribution Report





**Combined Fuel Tax Distribution Report** 





**Combined Fuel Tax Distribution Report** 





**Combined Fuel Tax Distribution Report** 





**Combined Fuel Tax Distribution Report** 





**Combined Fuel Tax Distribution Report** 





Combined Fuel Tax Distribution Report





**Combined Fuel Tax Distribution Report** 





**Combined Fuel Tax Distribution Report** 





Combined Fuel Tax Distribution Report





**Combined Fuel Tax Distribution Report** 





Combined Fuel Tax Distribution Report





**Combined Fuel Tax Distribution Report** 





**Combined Fuel Tax Distribution Report** 





Combined Fuel Tax Distribution Report





**Combined Fuel Tax Distribution Report** 





**Combined Fuel Tax Distribution Report** 





**Combined Fuel Tax Distribution Report** 





Combined Fuel Tax Distribution Report





**Combined Fuel Tax Distribution Report** 





Combined Fuel Tax Distribution Report





Combined Fuel Tax Distribution Report

Jul-2015 Revenue Period:

\$32,839.26

\$20,073.52

\$39,605.04

#### Rio Rancho (Sandoval & Bernalillo) Source Destination Amount Municipal & County Rio Rancho (Sandoval & HES Bernalillo) Municipal Road Rio Rancho (Sandoval & Bernalillo) Rio Rancho (Sandoval & **Finance Authority** -\$13,307.74 Bernalillo)

4D.1912\*



**Combined Fuel T