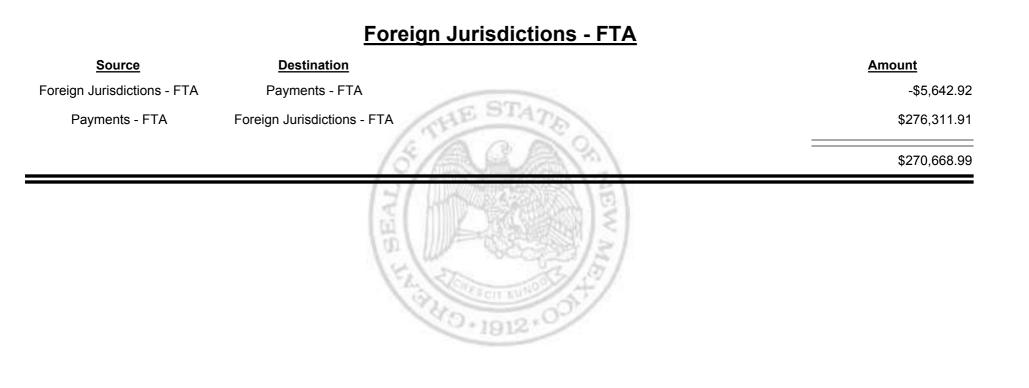

Combined Fuel Tax Distribution Report

Combined Fuel Tax Distribution Report

Combined Fuel Tax Distribution Report

Revenue Period: Jul-2015

|                                     |                                     | Payments - FTA |
|-------------------------------------|-------------------------------------|----------------|
| <u>Source</u>                       | Destination                         | Amount         |
| Payments - FTA                      | Cash                                | -\$82,180.40   |
| Cash                                | Payments - FTA                      | \$171,988.61   |
| Foreign Jurisdictions - FTA         | Payments - FTA                      | \$5,642.92     |
| General Fund - FTA                  | Payments - FTA                      | \$4,630.32     |
| Local Government Road (SF) -<br>FTA | Payments - FTA                      | \$23,986.14    |
| State Road (SF) - FTA               | Payments - FTA                      | \$221,894.74   |
| Payments - FTA                      | Foreign Jurisdictions - FTA         | -\$276,311.91  |
| Payments - FTA                      | General Fund - FTA                  | -\$2,016.14    |
| Payments - FTA                      | Local Government Road (SF)<br>- FTA | -\$76.38       |
| Payments - FTA                      | Refunds - FTA                       | -\$8,915.19    |
| Payments - FTA                      | State Road (SF) - FTA               | -\$1,430.08    |
|                                     |                                     | \$57,212.63    |