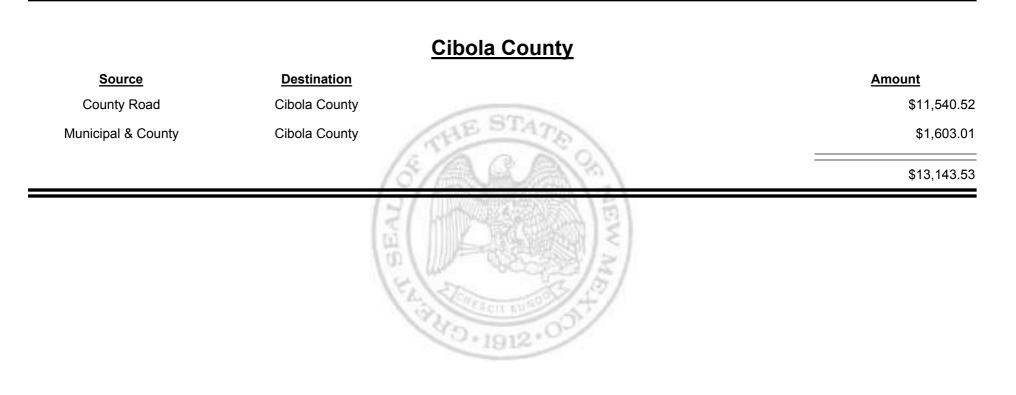

illo) Source Destination Amount Municipal & County Rio Rancho (Sandoval & HES Bernalillo) Municipal Road Rio Rancho (Sandoval & Bernalillo) Rio Rancho (Sandoval & **Finance Authority** -\$13,307.74 Bernalillo)

4D.1912\*



**Combined Fuel Tax Distribution Report** 





**Combined Fuel Tax Distribution Report** 





**Combined Fuel Tax Distribution Report** 





Combined Fuel Tax Distribution Report





Combined Fuel Tax Distribution Report





Combined Fuel Tax Distribution Report

Revenue Period: Jul-2015

#### Los Alamos City/County Source Destination Amount Los Alamos City/County County Road \$5,153.11 HE ST **Municipal & County** Los Alamos City/County \$18,905.77 Los Alamos City/County Municipal Road \$6,357.33 \$30,416.21 90.1912·



**Combined Fuel Tax Distribution Report** 





Combined Fuel Tax Distribution Report





Combined Fuel Tax Distribution Report





Combined Fuel Tax Distribution Report

|                    | Payments - FID     |               |
|--------------------|--------------------|---------------|
| <u>Source</u>      | Destination        | Amount        |
| Payments - FID     | Cash               | -\$7,403.52   |
| Cash               | Payments - FID     | \$204,329.17  |
| General Fund - FID | Payments - FID     | \$499,865.90  |
| Refunds - FID      | Payments - FID     | \$261.12      |
| Payments - FID     | General Fund - FID | -\$95,418.77  |
| Payments - FID     | Refunds - FID      | -\$542,722.05 |
|                    | 12/20003/1         | \$58,911.85   |
|                    | \$D.1912.00        |               |



Combined