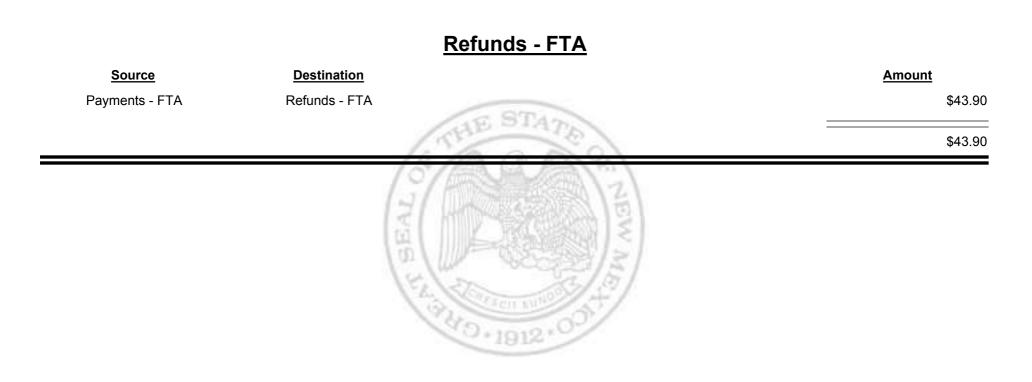

Combined Fuel Tax Distribution Report

**Combined Fuel Tax Distribution Report** 

Combined Fuel Tax Distribution Report

Revenue Period: Jul-2013

| 0                                   | Destination                         | Payments - FTA |
|-------------------------------------|-------------------------------------|----------------|
| Source                              | <b>Destination</b>                  | Amount         |
| Payments - FTA                      | Cash                                | -\$37.10       |
| Cash                                | Payments - FTA                      | \$59,766.24    |
| Foreign Jurisdictions - FTA         | Payments - FTA                      | \$916.63       |
| General Fund - FTA                  | Payments - FTA                      | \$1,389.80     |
| Local Government Road (SF) -<br>FTA | Payments - FTA                      | \$17,010.95    |
| State Road (SF) - FTA               | Payments - FTA                      | \$155,693.82   |
| Payments - FTA                      | Foreign Jurisdictions - FTA         | -\$199,856.95  |
| Payments - FTA                      | General Fund - FTA                  | -\$456.23      |
| Payments - FTA                      | Local Government Road (SF)<br>- FTA | -\$148.99      |
| Payments - FTA                      | Refunds - FTA                       | -\$43.90       |
| Payments - FTA                      | State Road (SF) - FTA               | -\$1,418.16    |
|                                     |                                     | \$32,816.11    |