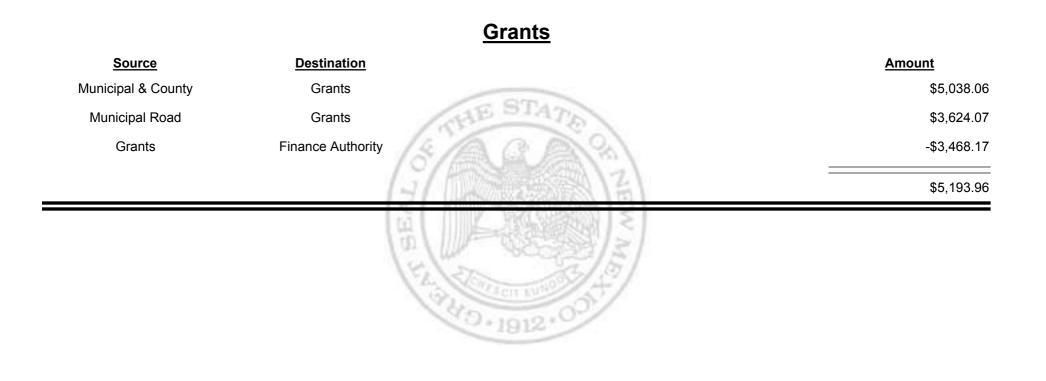

Combined Fuel Tax Distribution Report

Combined Fuel Tax Distribution Report

**Combined Fuel Tax Distribution Report** 

Combined Fuel Tax Distribution Report

Combined Fuel Tax Distribution Report

Revenue Period: Jul-2013