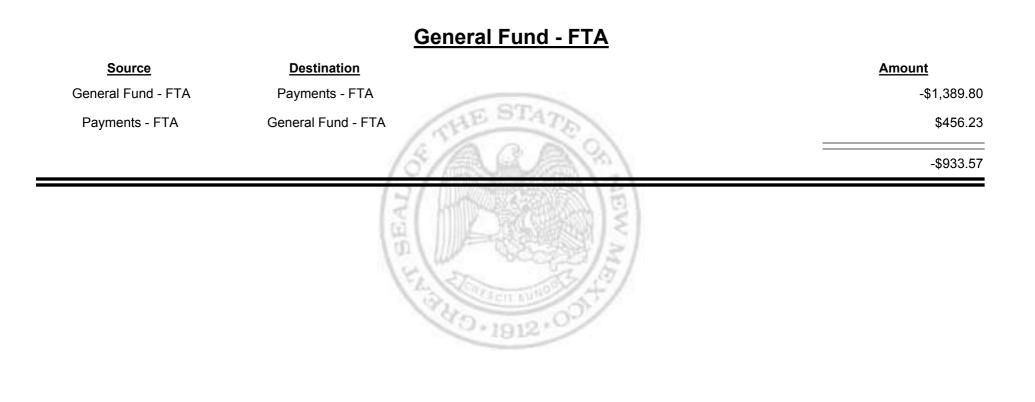

Combined Fuel Tax Distribution Report

**Combined Fuel Tax Distribution Report** 

Combined Fuel Tax Distribution Report

Revenue Period: Jul-2013

| 0                                   | Destination                         | Payments - FTA |
|-------------------------------------|-------------------------------------|----------------|
| Source                              | <b>Destination</b>                  | Amount         |
| Payments - FTA                      | Cash                                | -\$37.10       |
| Cash                                | Payments - FTA                      | \$59,766.24    |
| Foreign Jurisdictions - FTA         | Payments - FTA                      | \$916.63       |
| General Fund - FTA                  | Payments - FTA                      | \$1,389.80     |
| Local Government Road (SF) -<br>FTA | Payments - FTA                      | \$17,010.95    |
| State Road (SF) - FTA               | Payments - FTA                      | \$155,693.82   |
| Payments - FTA                      | Foreign Jurisdictions - FTA         | -\$199,856.95  |
| Payments - FTA                      | General Fund - FTA                  | -\$456.23      |
| Payments - FTA                      | Local Government Road (SF)<br>- FTA | -\$148.99      |
| Payments - FTA                      | Refunds - FTA                       | -\$43.90       |
| Payments - FTA                      | State Road (SF) - FTA               | -\$1,418.16    |
|                                     |                                     | \$32,816.11    |