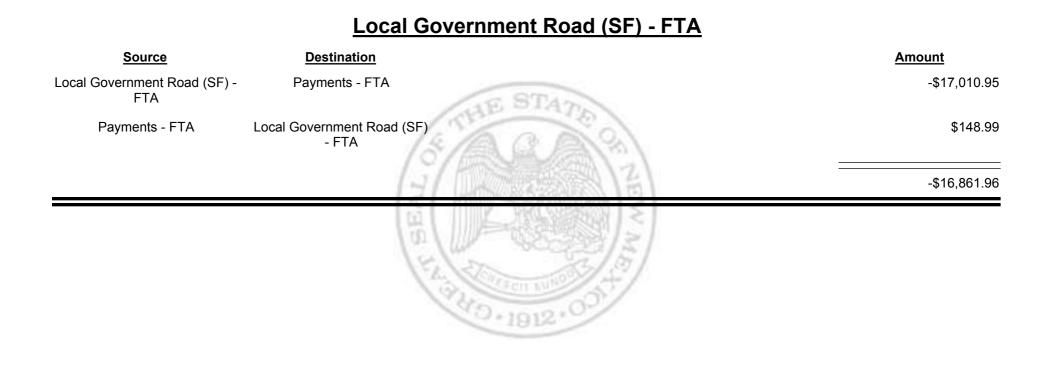

Combined Fuel Tax Distribution Report

**Combined Fuel Tax Distribution Report** 

Combined Fuel Tax Distribution Report

Revenue Period: Jul-2013

| 0                                   | Destination                         | Payments - FTA |
|-------------------------------------|-------------------------------------|----------------|
| Source                              | <b>Destination</b>                  | Amount         |
| Payments - FTA                      | Cash                                | -\$37.10       |
| Cash                                | Payments - FTA                      | \$59,766.24    |
| Foreign Jurisdictions - FTA         | Payments - FTA                      | \$916.63       |
| General Fund - FTA                  | Payments - FTA                      | \$1,389.80     |
| Local Government Road (SF) -<br>FTA | Payments - FTA                      | \$17,010.95    |
| State Road (SF) - FTA               | Payments - FTA                      | \$155,693.82   |
| Payments - FTA                      | Foreign Jurisdictions - FTA         | -\$199,856.95  |
| Payments - FTA                      | General Fund - FTA                  | -\$456.23      |
| Payments - FTA                      | Local Government Road (SF)<br>- FTA | -\$148.99      |
| Payments - FTA                      | Refunds - FTA                       | -\$43.90       |
| Payments - FTA                      | State Road (SF) - FTA               | -\$1,418.16    |
|                                     |                                     | \$32,816.11    |