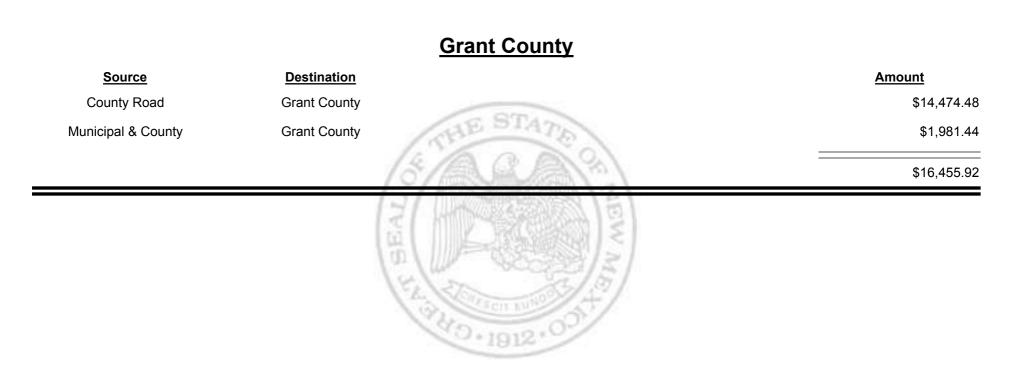

Combined Fuel Tax Distribution Report

Combined Fuel Tax Distribution Report

**Combined Fuel Tax Distribution Report** 

Combined Fuel Tax Distribution Report

Combined Fuel Tax Distribution Report

Revenue Period: Jul-2013