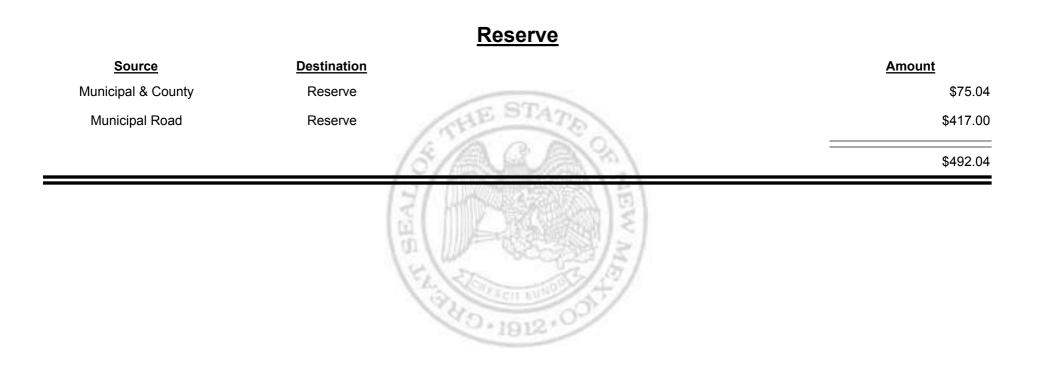

Distribution Report** 





Combined Fuel Tax Distribution Report





Combined Fuel Tax Distribution Report





Combined Fuel Tax Distribution Report





**Combined Fuel Tax Distribution Report** 





Combined Fuel Tax Distribution Report





**Combined Fuel Tax Distribution Report** 





**Combined Fuel Tax Distribution Report** 





**Combined Fuel Tax Distribution Report** 





Combined Fuel Tax Distribution Report





**Combined Fuel Tax Distribution Report** 





**Combined Fuel Tax Distribution Report** 





Combined Fuel Tax Distribution Report





**Combined Fuel Tax Distribution Report** 





Combined Fuel Tax Distribution Report





**Combined Fuel Tax Distribution Report** 





**Combined Fuel Tax Distribution Report** 





Combined Fuel Tax Distribution Report





**Combined Fuel Tax Distribution Report** 





**Combined Fuel Tax Distribution Report** 





Combined Fuel Tax Distribution Report





Combined Fuel Tax Distribution Report





**Combined Fuel Tax Distribution Report** 





Combined Fuel Tax Distribution Report





Combined Fuel Tax Distribution Report

Revenue Period: Jul-2013

# Source Destination Amount Municipal & County Rio Rancho (Sandoval & Bernalillo) \$26,064.82 Municipal Road Rio Rancho (Sandoval & Bernalillo) \$24,593.93 Source \$50,658.75



**Combined Fuel Tax Distribution Report** 





**Combined Fuel Tax Distribution Report** 





**Combined Fuel Tax Distribution Report** 





Combined Fuel Tax Distribution Report





Combined Fuel Tax Distribution Report





**Combined Fuel Tax Distribution Report** 

Revenu