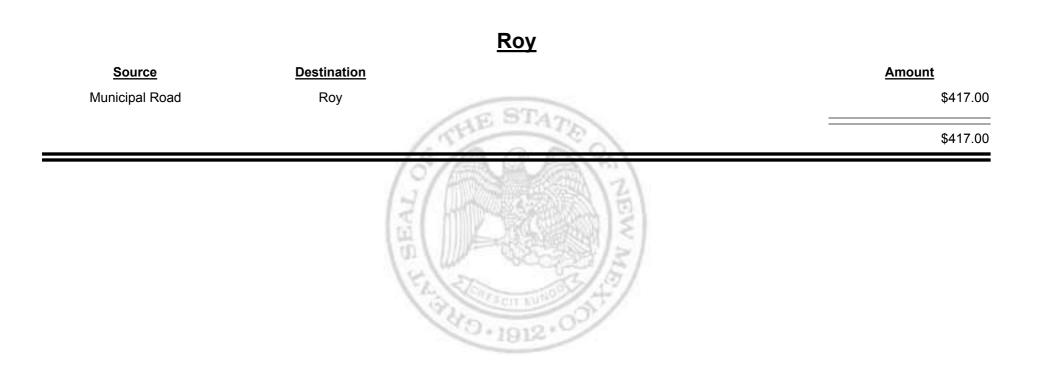

t** 





**Combined Fuel Tax Distribution Report** 





Combined Fuel Tax Distribution Report





**Combined Fuel Tax Distribution Report** 





**Combined Fuel Tax Distribution Report** 





Combined Fuel Tax Distribution Report





Combined Fuel Tax Distribution Report





**Combined Fuel Tax Distribution Report** 





Combined Fuel Tax Distribution Report





Combined Fuel Tax Distribution Report

Revenue Period: Jul-2013

# Source Destination Amount Municipal & County Rio Rancho (Sandoval & Bernalillo) \$26,064.82 Municipal Road Rio Rancho (Sandoval & Bernalillo) \$24,593.93 Source \$50,658.75



**Combined Fuel Tax Distribution Report** 





**Combined Fuel Tax Distribution Report** 





**Combined Fuel Tax Distribution Report** 





Combined Fuel Tax Distribution Report





Combined Fuel Tax Distribution Report





**Combined Fuel Tax Distribution Report** 

Revenue Period: Jul-2013

### Los Alamos City/County Source Destination Amount Los Alamos City/County County Road \$4,952.11 HE ST **Municipal & County** Los Alamos City/County \$38,192.99 Los Alamos City/County Municipal Road \$6,573.99 \$49,719.09 0.1912·



**Combined Fuel Tax Distribution Report** 





**Combined Fuel Tax Distribution Report** 





Combined Fuel Tax Distribution Report





Combined Fuel Tax Distribution Report

Jul-2013 Revenue Period:

| <u>Source</u>      | Destination        |                 | Amount        |
|--------------------|--------------------|-----------------|---------------|
| Payments - FID     | Cash               |                 | -\$8,148.10   |
| Cash