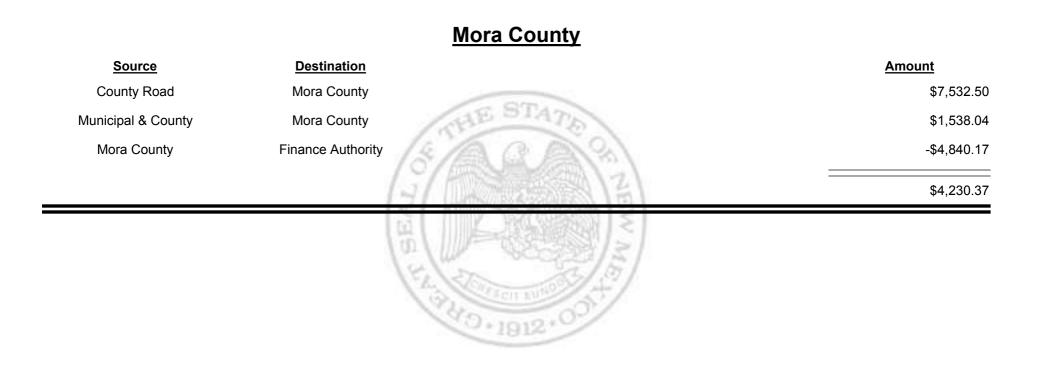

port





**Combined Fuel Tax Distribution Report** 





Combined Fuel Tax Distribution Report





**Combined Fuel Tax Distribution Report** 





**Combined Fuel Tax Distribution Report** 





Combined Fuel Tax Distribution Report





**Combined Fuel Tax Distribution Report** 





**Combined Fuel Tax Distribution Report** 





Combined Fuel Tax Distribution Report





Combined Fuel Tax Distribution Report





**Combined Fuel Tax Distribution Report** 





Combined Fuel Tax Distribution Report





Combined Fuel Tax Distribution Report

Revenue Period: Jul-2013

# Source Destination Amount Municipal & County Rio Rancho (Sandoval & Bernalillo) \$26,064.82 Municipal Road Rio Rancho (Sandoval & Bernalillo) \$24,593.93 Source \$50,658.75



**Combined Fuel Tax Distribution Report** 





**Combined Fuel Tax Distribution Report** 





**Combined Fuel Tax Distribution Report** 





Combined Fuel Tax Distribution Report





Combined Fuel Tax Distribution Report





**Combined Fuel Tax Distribution Report** 

Revenue Period: Jul-2013

### Los Alamos City/County Source Destination Amount Los Alamos City/County County Road \$4,952.11 HE ST **Municipal & County** Los Alamos City/County \$38,192.99 Los Alamos City/County Municipal Road \$6,573.99 \$49,719.09 0.1912·



**Combined Fuel Tax Distribution Report** 





**Combined Fuel Tax Distribution Report** 





Combined Fuel Tax Distribution Report





Combined Fuel Tax Distribution Report

Jul-2013 Revenue Period:

| <u>Source</u>      | Destination        |                 | Amount        |
|--------------------|-----