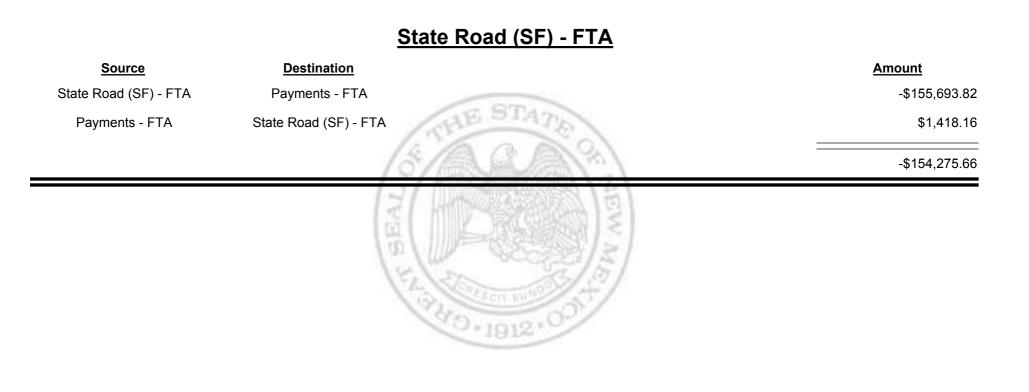

Combined Fuel Tax Distribution Report

**Combined Fuel Tax Distribution Report** 

Combined Fuel Tax Distribution Report

Revenue Period: Jul-2013

| 0                                   | Destination                         | Payments - FTA |
|-------------------------------------|-------------------------------------|----------------|
| Source                              | <b>Destination</b>                  | Amount         |
| Payments - FTA                      | Cash                                | -\$37.10       |
| Cash                                | Payments - FTA                      | \$59,766.24    |
| Foreign Jurisdictions - FTA         | Payments - FTA                      | \$916.63       |
| General Fund - FTA                  | Payments - FTA                      | \$1,389.80     |
| Local Government Road (SF) -<br>FTA | Payments - FTA                      | \$17,010.95    |
| State Road (SF) - FTA               | Payments - FTA                      | \$155,693.82   |
| Payments - FTA                      | Foreign Jurisdictions - FTA         | -\$199,856.95  |
| Payments - FTA                      | General Fund - FTA                  | -\$456.23      |
| Payments - FTA                      | Local Government Road (SF)<br>- FTA | -\$148.99      |
| Payments - FTA                      | Refunds - FTA                       | -\$43.90       |
| Payments - FTA                      | State Road (SF) - FTA               | -\$1,418.16    |
|                                     |                                     | \$32,816.11    |