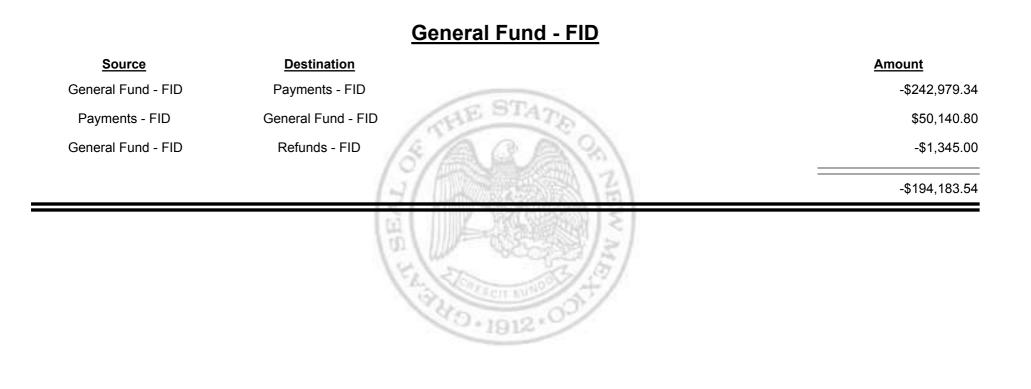

**Combined Fuel Tax Distribution Report** 

**Combined Fuel Tax Distribution Report** 

Combined Fuel Tax Distribution Report

Combined Fuel Tax Distribution Report

Jul-2013 Revenue Period:

| <u>Source</u>      | Destination        |                 | Amount        |
|--------------------|--------------------|-----------------|---------------|
| Payments - FID     | Cash               |                 | -\$8,148.10   |
| Cash               | Payments - FID     | THE STATE       | \$74,750.23   |
| General Fund - FID | Payments - FID     | 15/0 0 000      | \$242,979.34  |
| Payments - FID     | General Fund - FID | (2/用)2 (2)      | -\$50,140.80  |
| Payments - FID     | Refunds - FID      | 31 HD 4222 3131 | -\$259,807.81 |
|                    |                    |                 | -\$367.14     |