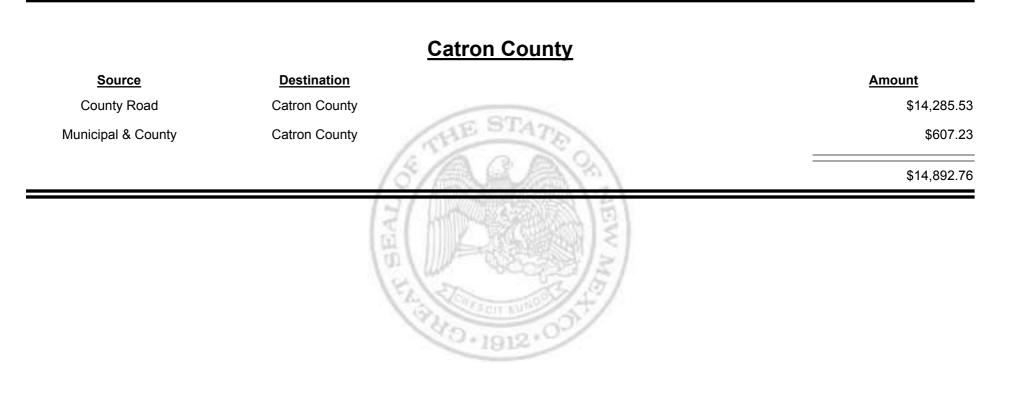

stribution Report





**Combined Fuel Tax Distribution Report** 





Combined Fuel Tax Distribution Report





Combined Fuel Tax Distribution Report





Combined Fuel Tax Distribution Report





**Combined Fuel Tax Distribution Report** 





Combined Fuel Tax Distribution Report





**Combined Fuel Tax Distribution Report** 





**Combined Fuel Tax Distribution Report** 





**Combined Fuel Tax Distribution Report** 





Combined Fuel Tax Distribution Report





**Combined Fuel Tax Distribution Report** 





**Combined Fuel Tax Distribution Report** 





Combined Fuel Tax Distribution Report





**Combined Fuel Tax Distribution Report** 





Combined Fuel Tax Distribution Report





**Combined Fuel Tax Distribution Report** 





**Combined Fuel Tax Distribution Report** 





Combined Fuel Tax Distribution Report





**Combined Fuel Tax Distribution Report** 





**Combined Fuel Tax Distribution Report** 





Combined Fuel Tax Distribution Report





Combined Fuel Tax Distribution Report





**Combined Fuel Tax Distribution Report** 





Combined Fuel Tax Distribution Report





Combined Fuel Tax Distribution Report

Revenue Period: Jul-2013

# Source Destination Amount Municipal & County Rio Rancho (Sandoval & Bernalillo) \$26,064.82 Municipal Road Rio Rancho (Sandoval & Bernalillo) \$24,593.93 Source \$50,658.75



**Combined Fuel Tax Distribution Report** 





**Combined Fuel Tax Distribution Report** 





**Combined Fuel Tax Distribution Report** 





Combined Fuel Tax Distribution Report





Combined Fuel Tax Distribution Report





**Combi