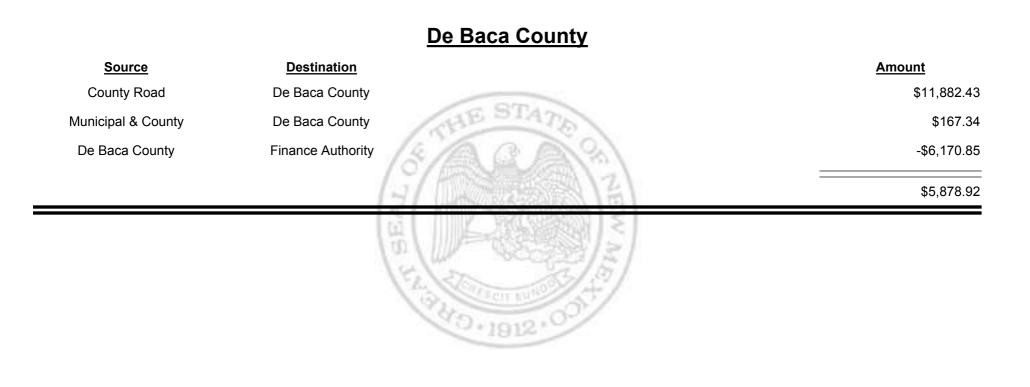

ax Distribution Report





**Combined Fuel Tax Distribution Report** 





Combined Fuel Tax Distribution Report





**Combined Fuel Tax Distribution Report** 





Combined Fuel Tax Distribution Report





Combined Fuel Tax Distribution Report





Combined Fuel Tax Distribution Report





**Combined Fuel Tax Distribution Report** 





Combined Fuel Tax Distribution Report





**Combined Fuel Tax Distribution Report** 





**Combined Fuel Tax Distribution Report** 





**Combined Fuel Tax Distribution Report** 





Combined Fuel Tax Distribution Report





**Combined Fuel Tax Distribution Report** 





**Combined Fuel Tax Distribution Report** 





Combined Fuel Tax Distribution Report





**Combined Fuel Tax Distribution Report** 





Combined Fuel Tax Distribution Report





**Combined Fuel Tax Distribution Report** 





**Combined Fuel Tax Distribution Report** 





Combined Fuel Tax Distribution Report





**Combined Fuel Tax Distribution Report** 





**Combined Fuel Tax Distribution Report** 





Combined Fuel Tax Distribution Report





Combined Fuel Tax Distribution Report





**Combined Fuel Tax Distribution Report** 





Combined Fuel Tax Distribution Report





Combined Fuel Tax Distribution Report

Revenue Period: Jul-2013

# Source Destination Amount Municipal & County Rio Rancho (Sandoval & Bernalillo) \$26,064.82 Municipal Road Rio Rancho (Sandoval & Bernalillo) \$24,593.93 Source \$50,658.75



**Combined Fuel Tax Distribution Report** 





**Combined Fuel Tax Distribution Report** 





**Combined Fuel Tax Distribution Report**