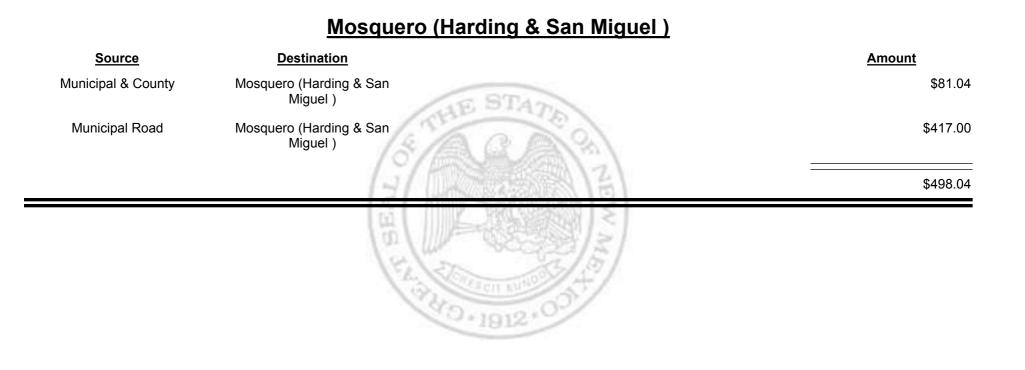

Report** 





Combined Fuel Tax Distribution Report





**Combined Fuel Tax Distribution Report** 





**Combined Fuel Tax Distribution Report** 





Combined Fuel Tax Distribution Report





Combined Fuel Tax Distribution Report





**Combined Fuel Tax Distribution Report** 





Combined Fuel Tax Distribution Report





Combined Fuel Tax Distribution Report

Revenue Period: Jul-2013

# Source Destination Amount Municipal & County Rio Rancho (Sandoval & Bernalillo) \$26,064.82 Municipal Road Rio Rancho (Sandoval & Bernalillo) \$24,593.93 Source \$50,658.75



**Combined Fuel Tax Distribution Report** 





**Combined Fuel Tax Distribution Report** 





**Combined Fuel Tax Distribution Report** 





Combined Fuel Tax Distribution Report





Combined Fuel Tax Distribution Report





**Combined Fuel Tax Distribution Report** 

Revenue Period: Jul-2013

### Los Alamos City/County Source Destination Amount Los Alamos City/County County Road \$4,952.11 HE ST **Municipal & County** Los Alamos City/County \$38,192.99 Los Alamos City/County Municipal Road \$6,573.99 \$49,719.09 0.1912·



**Combined Fuel Tax Distribution Report** 





**Combined Fuel Tax Distribution Report** 





Combined Fuel Tax Distribution Report





Combined Fuel Tax Distribution Report

Jul-2013 Revenue Period:

| <u>Source</u>      | Destination        |                 | Amount        |
|--------------------|--------------------|-----------------|---------------|
| Payments - FID     | Cash               |                 | -\$8,148.10   |
| Cash               | Payments - FID     | THE STATE