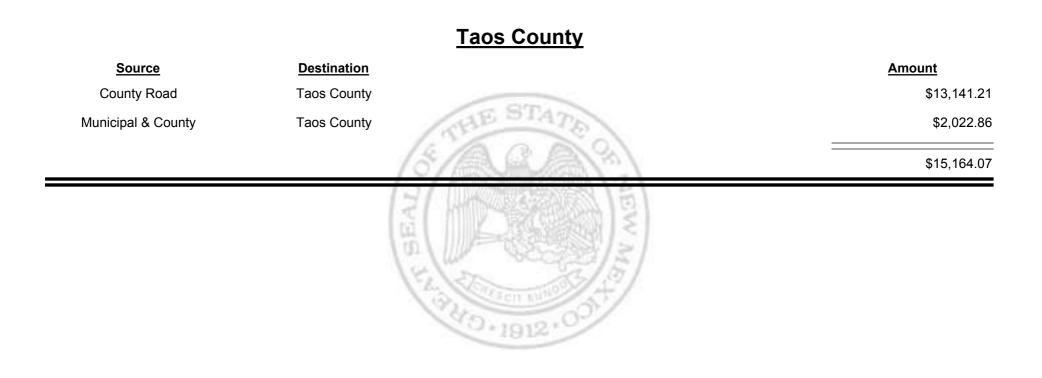

**Combined Fuel Tax Distribution Report** 





**Combined Fuel Tax Distribution Report** 





**Combined Fuel Tax Distribution Report** 





Combined Fuel Tax Distribution Report

Revenue Period: Jul-2013

# SourceDestinationAmountMunicipal & CountyEspanola (Rio Arriba & Santa<br/>Fe)\$17,740.95Municipal RoadEspanola (Rio Arriba & Santa<br/>Fe)\$12,551.38Santa<br/>Fe)\$30,292.33



Combined Fuel Tax Distribution Report





**Combined Fuel Tax Distribution Report** 





**Combined Fuel Tax Distribution Report** 





**Combined Fuel Tax Distribution Report** 





Combined Fuel Tax Distribution Report





Combined Fuel Tax Distribution Report





**Combined Fuel Tax Distribution Report** 





Combined Fuel Tax Distribution Report





**Combined Fuel Tax Distribution Report** 





Combined Fuel Tax Distribution Report





Combined Fuel Tax Distribution Report





**Combined Fuel Tax Distribution Report** 





**Combined Fuel Tax Distribution Report** 





**Combined Fuel Tax Distribution Report** 





**Combined Fuel Tax Distribution Report** 





Combined Fuel Tax Distribution Report





Combined Fuel Tax Distribution Report





Combined Fuel Tax Distribution Report





Combined Fuel Tax Distribution Report





**Combined Fuel Tax Distribution Report** 





Combined Fuel Tax Distribution Report





Combined Fuel Tax Distribution Report





**Combined Fuel Tax Distribution Report** 





Combined Fuel Tax Distribution Report





**Combined Fuel Tax Distribution Report** 





Combined Fuel Tax Distribution Report





Combined Fuel Tax Distribution