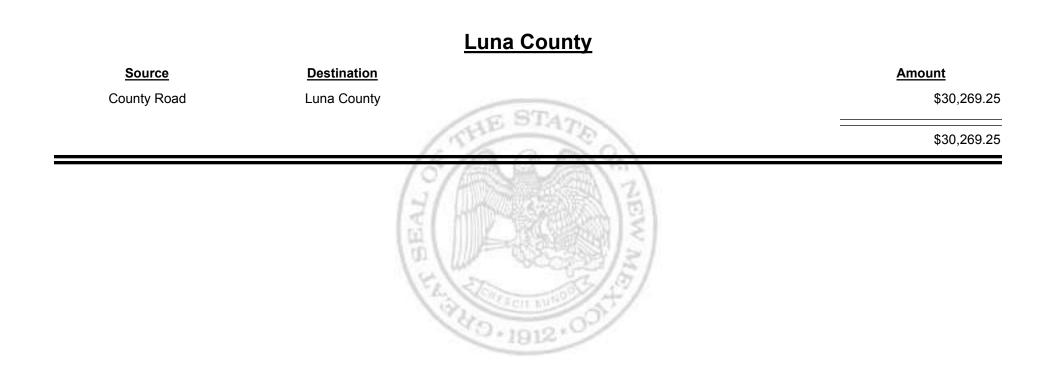

### Los Alamos City/County

| Source             | Destination            |           | Amount      |
|--------------------|------------------------|-----------|-------------|
| County Road        | Los Alamos City/County |           | \$4,582.71  |
| Municipal & County | Los Alamos City/County | ESTATE    | \$17,400.61 |
| Municipal Road     | Los Alamos City/County | 1 a (%)   | \$6,029.79  |
|                    | GT ALL                 | (A) (A)   | \$28,013.11 |
|                    | A DE                   | × 1912.00 |             |