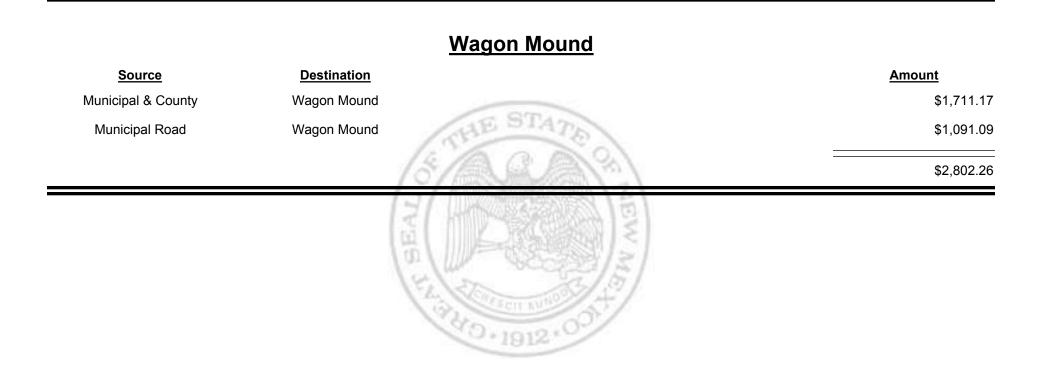

stribution Report

TAXATION

M

&

EXICO

UΕ





**Combined Fuel Tax Distribution Report** 





Combined Fuel Tax Distribution Report

Revenue Period: Jun-2018

### Rio Rancho (Sandoval & Bernalillo)

| <u>Source</u>      | <b>Destination</b>                    | Amount     |     |
|--------------------|---------------------------------------|------------|-----|
| Municipal & County | Rio Rancho (Sandoval &<br>Bernalillo) | \$37,356.9 | .94 |
| Municipal Road     | Rio Rancho (Sandoval &<br>Bernalillo) | \$25,237.9 | .96 |
|                    | (1                                    | \$62,594.9 | .90 |
|                    | BE                                    |            | _   |



**Combined Fuel Tax Distribution Report** 



TAXATION REVENUE Combined Fuel Tax Distribution Report



Combined Fuel Tax Distribution Report

Revenue Period: Jun-2018



ЕХІСО

&

UΕ

TAXATION

M

Combined Fuel Tax Distribution Report

TAXATION

UE

MEXICO

&





Combined Fuel Tax Distribution Report





Combined Fuel Tax Distribution Report

Revenue Period: Jun-2018

### Los Alamos City/County

| Source             | Destination            |           | Amount      |
|--------------------|------------------------|-----------|-------------|
| County Road        | Los Alamos City/County |           | \$4,582.71  |
| Municipal & County | Los Alamos City/County | ESTATE    | \$17,400.61 |
| Municipal Road     | Los Alamos City/County | 1 a (%)   | \$6,029.79  |
|                    | GT ALL                 | (A) (A)   | \$28,013.11 |
|                    | A DE                   | × 1912.0