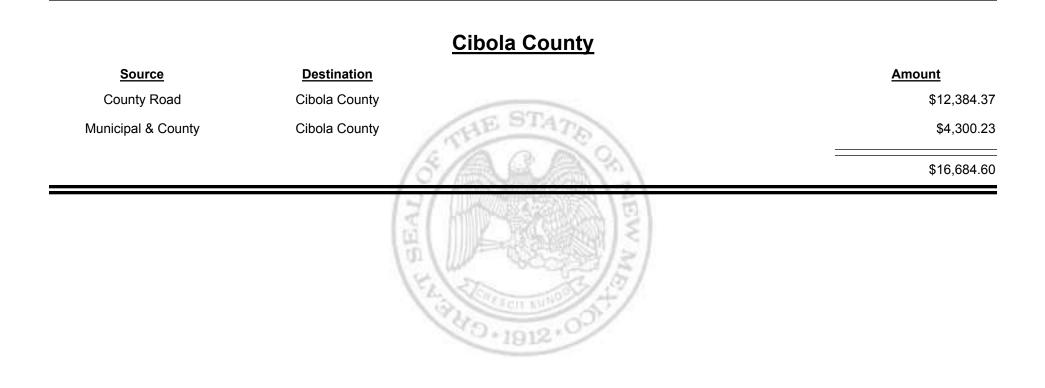

ЕХІСО

&

UΕ

TAXATION

M

Combined Fuel Tax Distribution Report

TAXATION

UE

MEXICO

&





Combined Fuel Tax Distribution Report





Combined Fuel Tax Distribution Report

Revenue Period: Jun-2018

### Los Alamos City/County

| Source             | Destination            |           | Amount      |
|--------------------|------------------------|-----------|-------------|
| County Road        | Los Alamos City/County |           | \$4,582.71  |
| Municipal & County | Los Alamos City/County | ESTATE    | \$17,400.61 |
| Municipal Road     | Los Alamos City/County | 1 a (%)   | \$6,029.79  |
|                    | GT ALL                 | (A) (A)   | \$28,013.11 |
|                    | A DE                   | × 1912.00 |             |



**Combined Fuel Tax Distribution Report** 



Combined Fuel Tax Distribution Report







Combined Fuel Tax Distribution Report





Combined Fuel Tax Distribution Report

|                    | Payments           |                 |
|--------------------|--------------------|-----------------|
| Source             | <u>Destination</u> | Amount          |
| Payments - FID     | Cash               | -\$524.02       |
| Cash               | Payments - FID     | \$777,144.08    |
| General Fund - FID | Payments - FID     | \$33,977.86     |
| Payments - FID     | General Fund - FID | -\$1,154,274.49 |
| Payments - FID     | Refunds - FID      | -\$150,776.81   |
|                    | 181                | -\$494,453.38   |



Combined Fuel Tax Distribution Report

|                    | <u>General Fund - FID</u>             |