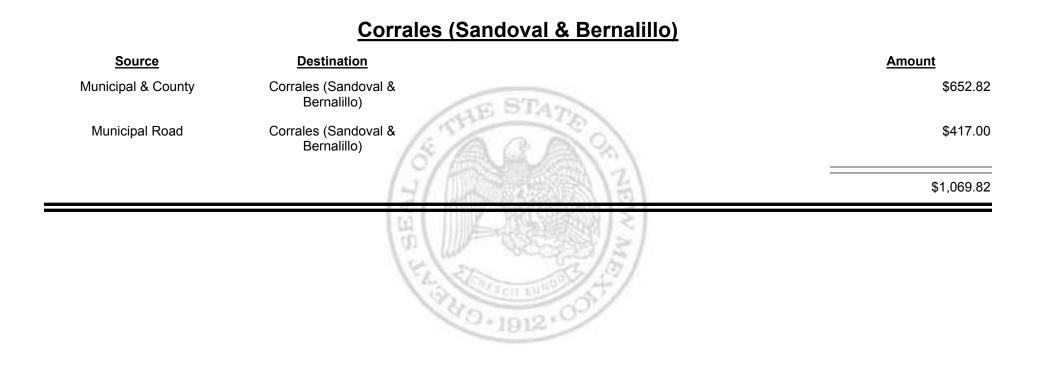

ned Fuel Tax Distribution Report





Combined Fuel Tax Distribution Report



TAXATION & REVENUE Combined Fuel Tax Distribution Report





Combined Fuel Tax Distribution Report





**Combined Fuel Tax Distribution Report** 



TAXATION & REVENUE Combined Fuel Tax Distribution Report





**Combined Fuel Tax Distribution Report** 



TAXATION REVENUE Combined Fuel Tax Distribution Report



TAXATION REVENUE **Combined Fuel Tax Distribution Report** 



Combined Fuel Tax Distribution Report

TAXATION

M

&

UΕ

EXICO



TAXATION REVENUE Combined Fuel Tax Distribution Report



TAXATION &

Combined Fuel Tax Distribution Report





**Combined Fuel Tax Distribution Report** 



Combined Fuel Tax Distribution Report

TAXATION

M

&

EXICO

UΕ





**Combined Fuel Tax Distribution Report** 





Combined Fuel Tax Distribution Report

Revenue Period: Jun-2018

### Rio Rancho (Sandoval & Bernalillo)

| <u>Source</u>      | <b>Destination</b>                    | Amount     |     |
|--------------------|---------------------------------------|------------|-----|
| Municipal & County | Rio Rancho (Sandoval &<br>Bernalillo) | \$37,356.9 | .94 |
| Municipal Road     | Rio Rancho (Sandoval &<br>Bernalillo) | \$25,237.9 | .96 |
|                    | (1                                    | \$62,594.9 | .90 |
|                    | BE                                    |            | _   |



**Combined Fuel Tax Distribution Report** 



TAXATION REVENUE Combined Fuel Tax Distribution Report



Combined Fuel Tax Distribution Report

Revenue Period: Jun-2018



ЕХІСО

&

UΕ

TAXATION

M