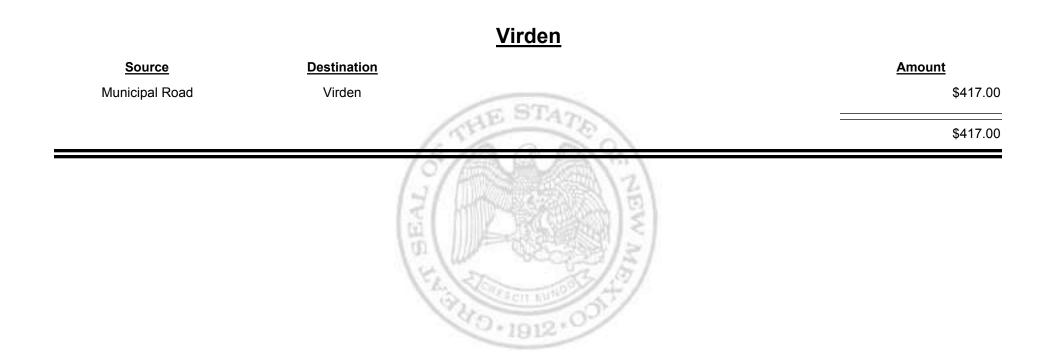

# Source Destination Amount Municipal Road Edgewood (Bernalillo) \$417.00 \$417.00 \$417.00

Combined Fuel Tax Distribution Report

TAXATION

M

&

EXICO

UE

TAXATION REVENUE Combined Fuel Tax Distribution Report