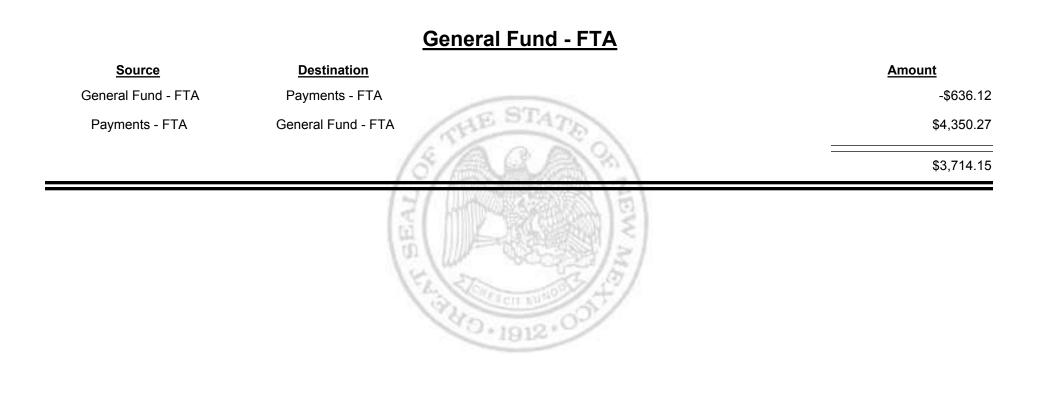

Combined Fuel Tax Distribution Report

|                                     |                                     | Payments - FTA |
|-------------------------------------|-------------------------------------|----------------|
| <u>Source</u>                       | <b>Destination</b>                  | Amount         |
| Cash                                | Payments - FTA                      | \$24,424.22    |
| Foreign Jurisdictions - FTA         | Payments - FTA                      | \$478.58       |
| General Fund - FTA                  | Payments - FTA                      | \$636.12       |
| Local Government Road (SF) -<br>FTA | Payments - FTA                      | \$594.21       |
| State Road (SF) - FTA               | Payments - FTA                      | \$3,670.88     |
| Payments - FTA                      | Foreign Jurisdictions - FTA         | -\$18,881.05   |
| Payments - FTA                      | General Fund - FTA                  | -\$4,350.27    |
| Payments - FTA                      | Local Government Road (SF)<br>- FTA | -\$528.29      |
| Payments - FTA                      | Refunds - FTA                       | -\$707.81      |
| Payments - FTA                      | State Road (SF) - FTA               | -\$8,432.12    |
|                                     |                                     | -\$3,095.53    |