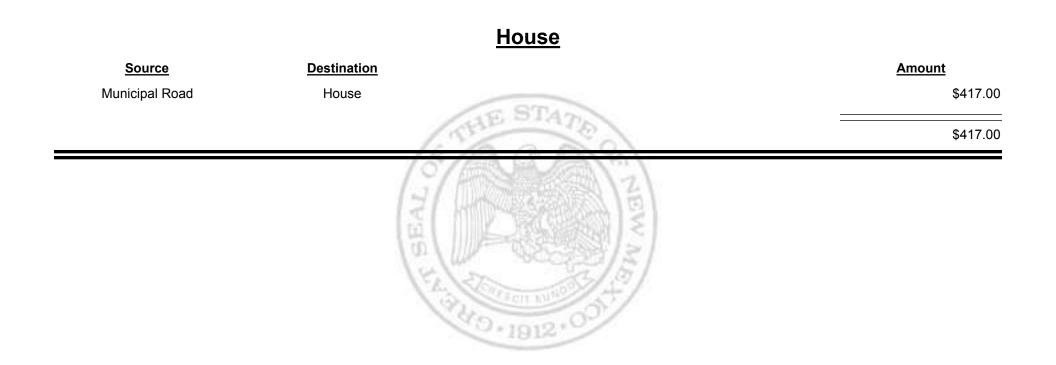

# Source Destination Amount Municipal Road Edgewood (Bernalillo) \$417.00 \$417.00 \$417.00

Combined Fuel Tax Distribution Report

TAXATION

M

&

EXICO

UE

TAXATION REVENUE Combined Fuel Tax Distribution Report