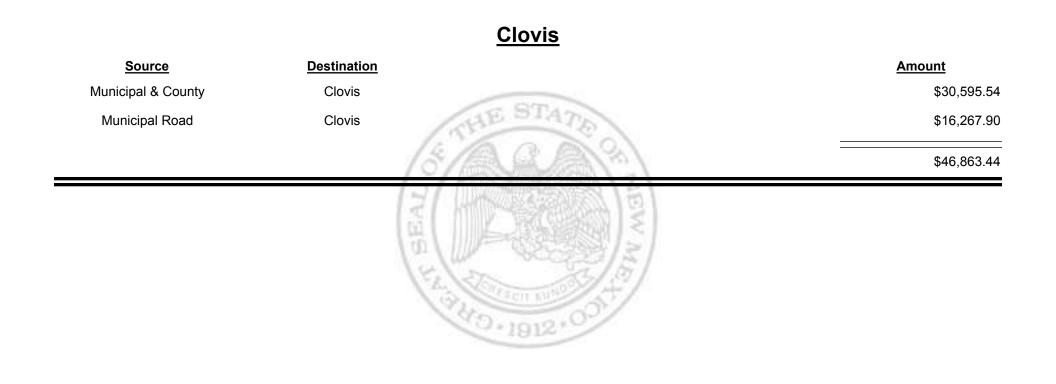

Revenue Period: Jun-2018

# Source Destination Amount Municipal Road Edgewood (Bernalillo) \$417.00 \$417.00 \$417.00

Combined Fuel Tax Distribution Report

TAXATION

M

&

EXICO

UE



TAXATION REVENUE Combined Fuel Tax Distribution Report



TAXATION REVENUE Combined Fuel Tax Distribution Report



Combined Fuel Tax Distribution Report

TAXATION

UE

MEXICO

&



Combined Fuel Tax Distribution Report

TAXATION

UE

MEXICO

&



TAXATION REVENUE **Combined Fuel Tax Distribution Report** 



Combined Fuel Tax Distribution Report

TAXATION

&

UE

MEXICO





Combined Fuel Tax Distribution Report





Combined Fuel Tax Distribution Report



Combined Fuel Tax Distribution Report

TAXATION

&

UE

MEXICO





Combined Fuel Tax Distribution Report





Combined Fuel Tax Distribution Report



Combined Fuel Tax Distribution Report





TAXATION REVENUE Combined Fuel Tax Distribution Report



TAXATION REVENUE Combined Fuel Tax Distribution Report



Combined Fuel Tax Distribution Report

TAXATION

M

&

EXICO

UE





Combined Fuel Tax Distribution Report



TAXATION &

Combined Fuel Tax Distribution Report



Combined Fuel Tax Distribution Report





TAXATION &

Combined Fuel Tax Distribution Report



Combined Fuel Tax Distribution Report

TAXATION

&

UE

MEXICO





Combined Fuel Tax Distribution Report





TAXATION

M

&

EXICO

UE



Combined Fuel Tax Distribution Report

TAXATION

&

UE

MEXICO



TAXATION REVENUE Combined Fuel Tax Distribution Report



Combined Fuel Tax Distribution Report

TAXATION

M

&

EXICO

UΕ





Combined Fuel Tax Distribution Report





Co