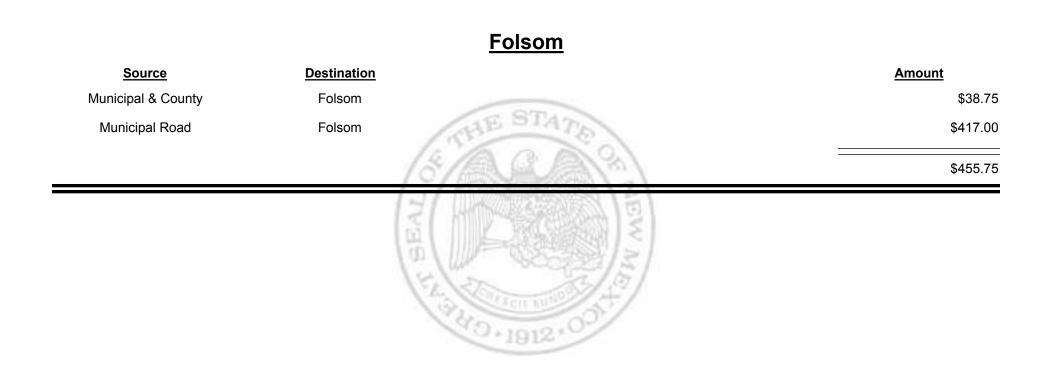

# Source Destination Amount Municipal Road Edgewood (Bernalillo) \$417.00 \$417.00 \$417.00

Combined Fuel Tax Distribution Report

TAXATION

M

&

EXICO

UE

TAXATION REVENUE Combined Fuel Tax Distribution Report