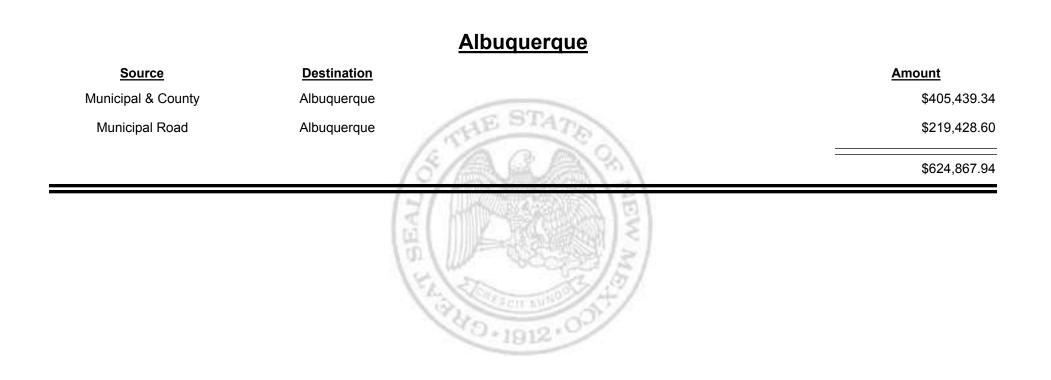

TAXATION REVENUE Combined Fuel Tax Distribution Report



Combined Fuel Tax Distribution Report

TAXATION

M

&

EXICO

UΕ





Combined Fuel Tax Distribution Report



TAXATION REVENUE **Combined Fuel Tax Distribution Report** 



Combined Fuel Tax Distribution Report

TAXATION

M

&

EXICO

UE





**Combined Fuel Tax Distribution Report** 



Combined Fuel Tax Distribution Report

Revenue Period: Jun-2018



TAXATION REVENUE



**Combined Fuel Tax Distribution Report** 

Revenue Period: Jun-2018

# Source Destination Amount Municipal Road Edgewood (Bernalillo) \$417.00 \$417.00 \$417.00

Combined Fuel Tax Distribution Report

TAXATION

M

&

EXICO

UE



TAXATION REVENUE Combined Fuel Tax Distribution Report



TAXATION REVENUE Combined Fuel Tax Distribution Report



Combined Fuel Tax Distribution Report

TAXATION

UE

MEXICO

&



Combined Fuel Tax Distribution Report

TAXATION

UE

MEXICO

&



TAXATION REVENUE **Combined Fuel Tax Distribution Report** 



Combined Fuel Tax Distribution Report

TAXATION

&

UE

MEXICO





Combined Fuel Tax Distribution Report





Combined F