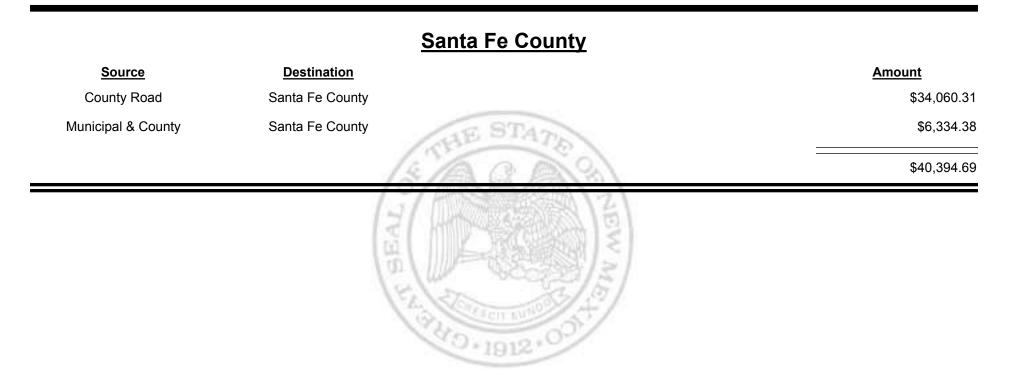

TAXATION REVENUE Combined Fuel Tax Distribution Report



Combined Fuel Tax Distribution Report

TAXATION

M

&

EXICO

UΕ





Combined Fuel Tax Distribution Report



TAXATION REVENUE **Combined Fuel Tax Distribution Report** 



Combined Fuel Tax Distribution Report

TAXATION

M

&

EXICO

UE





**Combined Fuel Tax Distribution Report** 



Combined Fuel Tax Distribution Report

Revenue Period: Jun-2018



TAXATION REVENUE



**Combined Fuel Tax Distribution Report** 

Revenue Period: Jun-2018

# Source Destination Amount Municipal Road Edgewood (Bernalillo) \$417.00 \$417.00 \$417.00

Combined Fuel Tax Distribution Report

TAXATION

M

&

EXICO

UE



TAXATION REVENUE Combined Fuel Tax Distribution Report



TAXATION REVENUE Combined Fuel Tax Distribution Report



Combined Fuel Tax Distribution Report

TAXATION

UE

MEXICO

&



Combined