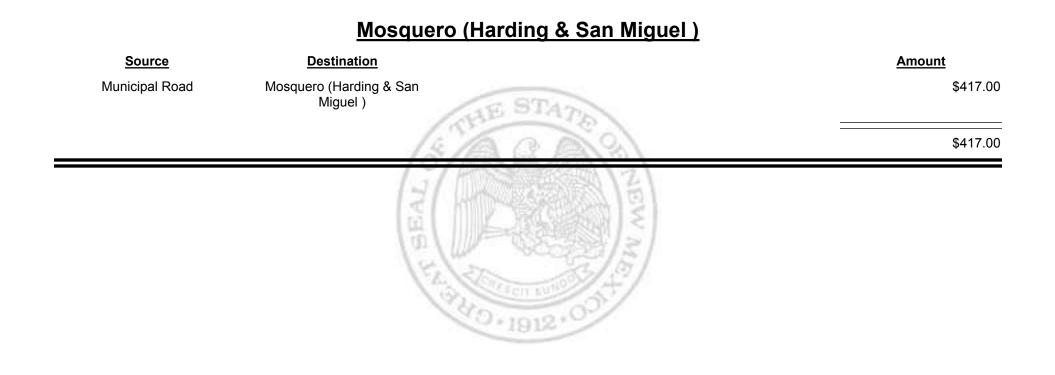

| <u>Source</u>      | <b>Destination</b>                    | Amount     |     |
|--------------------|---------------------------------------|------------|-----|
| Municipal & County | Rio Rancho (Sandoval &<br>Bernalillo) | \$37,356.9 | .94 |
| Municipal Road     | Rio Rancho (Sandoval &<br>Bernalillo) | \$25,237.9 | .96 |
|                    | (1                                    | \$62,594.9 | .90 |
|                    | BE                                    |            | _   |



**Combined Fuel Tax Distribution Report** 



TAXATION REVENUE Combined Fuel Tax Distribution Report



Combined Fuel Tax Distribution Report

Revenue Period: Jun-2018



ЕХІСО

&

UΕ

TAXATION

M

Combined Fuel Tax Distribution Report

TAXATION

UE

MEXICO

&





Combined Fuel Tax Distribution Report





Combined Fuel Tax Distribution Report

Revenue Period: Jun-2018

### Los Alamos City/County

| Source             | Destination            |           | Amount      |
|--------------------|------------------------|-----------|-------------|
| County Road        | Los Alamos City/County |           | \$4,582.71  |
| Municipal & County | Los Alamos City/County | ESTATE    | \$17,400.61 |
| Municipal Road     | Los Alamos City/County | 1 a (%)   | \$6,029.79  |
|                    | GT ALL                 | (A) (A)   | \$28,013.11 |
|                    | A DE                   | × 1912.00 |             |



**Combined Fuel Tax Distribution Report** 



Combined Fuel Tax Distribution Report







Combined Fuel Tax Distribution Report





Combined Fuel Tax Distribution Report

|