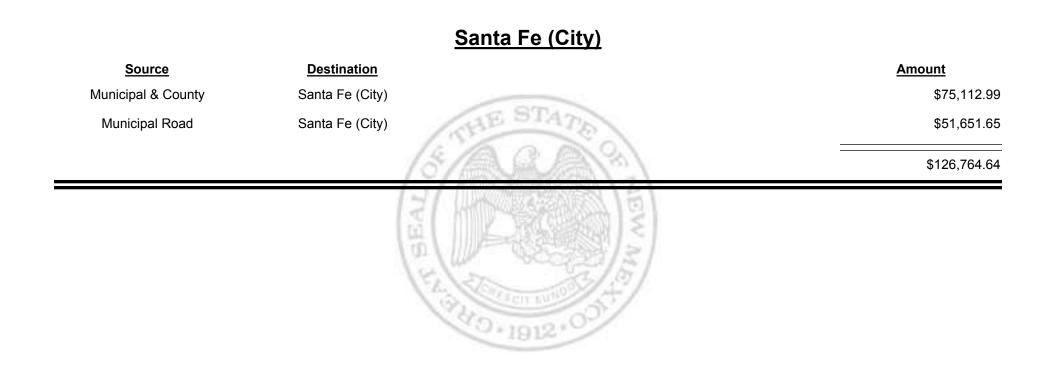

TAXATION REVENUE Combined Fuel Tax Distribution Report



Combined Fuel Tax Distribution Report

TAXATION

M

&

EXICO

UΕ





Combined Fuel Tax Distribution Report



TAXATION REVENUE **Combined Fuel Tax Distribution Report** 



Combined Fuel Tax Distribution Report

TAXATION

M

&

EXICO

UE





**Combined Fuel Tax Distribution Report** 



Combined Fuel Tax Distribution Report

Revenue Period: Jun-2018



TAXATION REVENUE



**Combined Fuel Tax Distribution Report** 

Revenue Period: Jun-2018

# Source Destination Amount Municipal Road Edgewood (Bernalillo) \$417.00 \$417.00 \$417.00

Combined Fuel Tax Distribution Report

TAXATION

M

&

EXICO

UE



TAXATION REVENUE Combined Fuel Tax Distribution Report



TAXATION REVENUE Combined Fuel Tax Distribution Report



Combined Fuel Tax Distribution Report

TAXATION

UE

MEXICO

&



Combined Fuel Tax Distribution Report

TAXATION

UE

MEXICO

&



TAXATION R