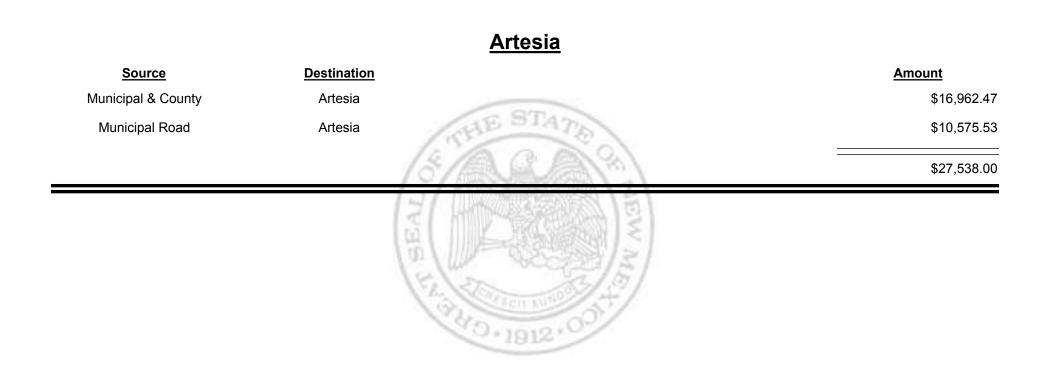

# SourceDestinationMunicipal & CountyEspanola (Rio Arriba & Santa<br/>Fe)\$18,917.58Municipal RoadEspanola (Rio Arriba & Santa<br/>Fe)\$11,932.70Source\$30,850.28

**Combined Fuel Tax Distribution Report** 