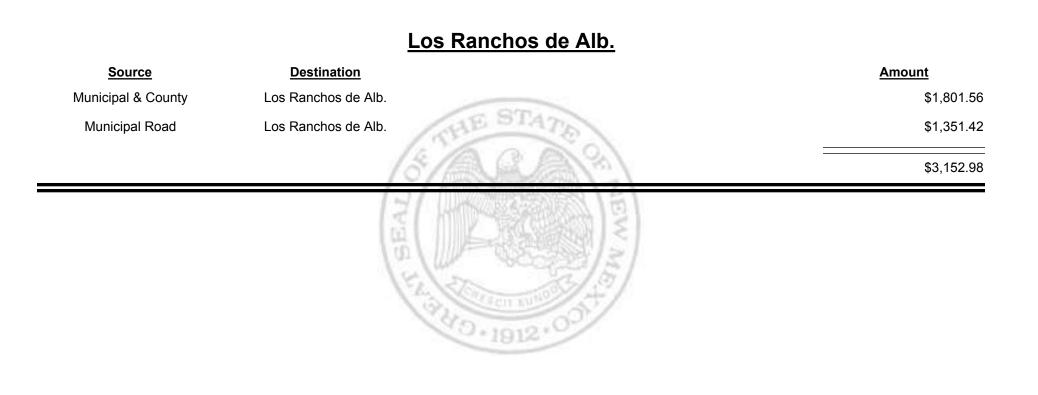

### Rio Rancho (Sandoval & Bernalillo)

| <u>Source</u>      | <b>Destination</b>                    | Amount     |     |
|--------------------|---------------------------------------|------------|-----|
| Municipal & County | Rio Rancho (Sandoval &<br>Bernalillo) | \$37,356.9 | .94 |
| Municipal Road     | Rio Rancho (Sandoval &<br>Bernalillo) | \$25,237.9 | .96 |
|                    | (1                                    | \$62,594.9 | .90 |
|                    | BE                                    |            | _   |