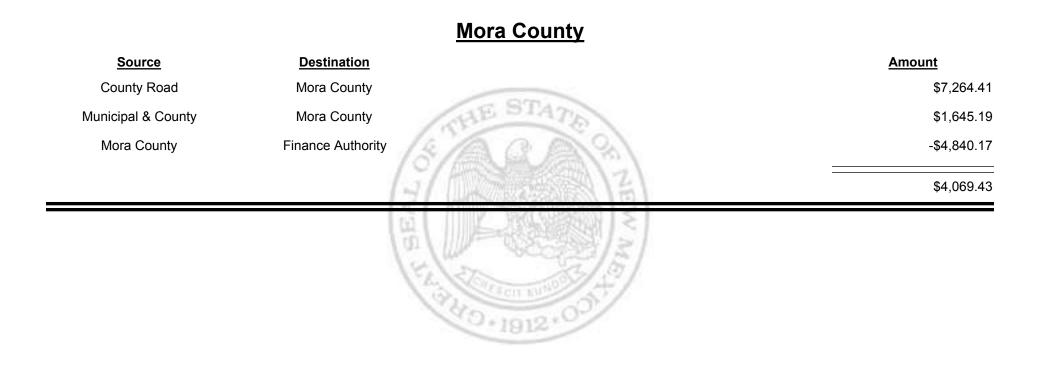

ed Fuel Tax Distribution Report** 



Combined Fuel Tax Distribution Report

TAXATION

M

&

EXICO

UΕ





**Combined Fuel Tax Distribution Report** 





Combined Fuel Tax Distribution Report

Revenue Period: Jun-2018

### Rio Rancho (Sandoval & Bernalillo)

| <u>Source</u>      | <b>Destination</b>                    | Amount     |     |
|--------------------|---------------------------------------|------------|-----|
| Municipal & County | Rio Rancho (Sandoval &<br>Bernalillo) | \$37,356.9 | .94 |
| Municipal Road     | Rio Rancho (Sandoval &<br>Bernalillo) | \$25,237.9 | .96 |
|                    | (1                                    | \$62,594.9 | .90 |
|                    | BE                                    |            | _   |



**Combined Fuel Tax Distribution Report** 



TAXATION REVENUE Combined Fuel Tax Distribution Report



Combined Fuel Tax Distribution Report

Revenue Period: Jun-2018



ЕХІСО

&

UΕ

TAXATION

M

Combined Fuel Tax Distribution Report

TAXATION

UE

MEXICO

&





Combined Fuel Tax Distribution Report





Combined Fuel Tax Distribution Report

Revenue Period: Jun-2018

### Los Alamos City/County

| Source             | Destination            |           | Amount      |
|--------------------|------------------------|-----------|-------------|
| County Road        | Los Alamos City/County |           | \$4,582.71  |
| Municipal & County | Los Alamos City/County | ESTATE    | \$17,400.61 |
| Municipal Road     | Los Alamos City/County | 1 a (%)   | \$6,029.79  |
|                    | GT ALL                 | (A) (A)   | \$28,013.11