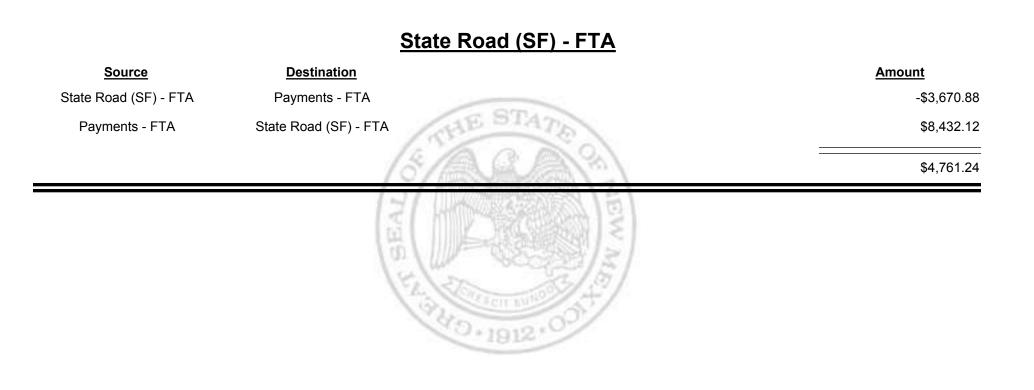

Combined Fuel Tax Distribution Report

|                                     |                                     | Payments - FTA |
|-------------------------------------|-------------------------------------|----------------|
| <u>Source</u>                       | <b>Destination</b>                  | Amount         |
| Cash                                | Payments - FTA                      | \$24,424.22    |
| Foreign Jurisdictions - FTA         | Payments - FTA                      | \$478.58       |
| General Fund - FTA                  | Payments - FTA                      | \$636.12       |
| Local Government Road (SF) -<br>FTA | Payments - FTA                      | \$594.21       |
| State Road (SF) - FTA               | Payments - FTA                      | \$3,670.88     |
| Payments - FTA                      | Foreign Jurisdictions - FTA         | -\$18,881.05   |
| Payments - FTA                      | General Fund - FTA                  | -\$4,350.27    |
| Payments - FTA                      | Local Government Road (SF)<br>- FTA | -\$528.29      |
| Payments - FTA                      | Refunds - FTA                       | -\$707.81      |
| Payments - FTA                      | State Road (SF) - FTA               | -\$8,432.12    |
|                                     |                                     | -\$3,095.53    |