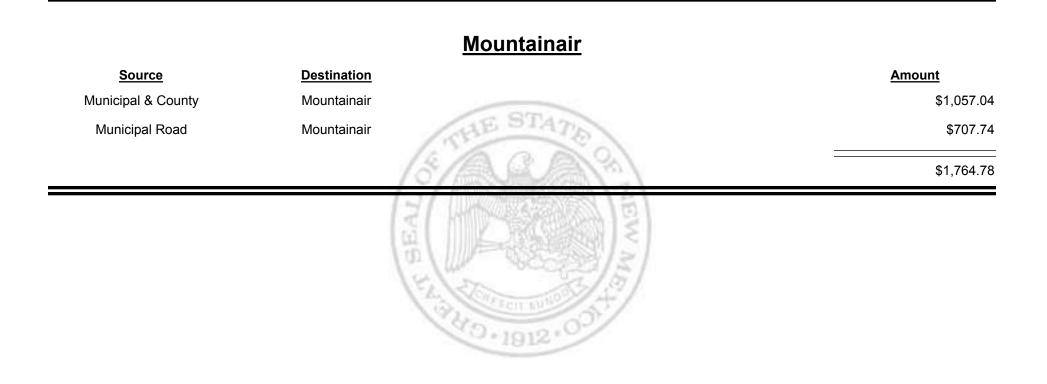

# Source Destination Amount Municipal Road Edgewood (Bernalillo) \$417.00 \$417.00 \$417.00

Combined Fuel Tax Distribution Report

TAXATION

M

&

EXICO

UE

TAXATION REVENUE Combined Fuel Tax Distribution Report