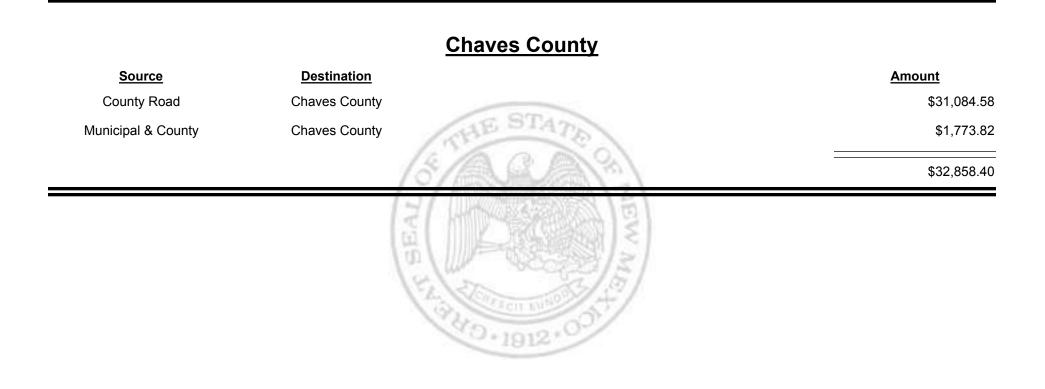

ON REVENUE **Combined Fuel Tax Distribution Report** 



Combined Fuel Tax Distribution Report

TAXATION

M

&

EXICO

UE





**Combined Fuel Tax Distribution Report** 



Combined Fuel Tax Distribution Report

Revenue Period: Jun-2018



TAXATION REVENUE



**Combined Fuel Tax Distribution Report** 

Revenue Period: Jun-2018

# Source Destination Amount Municipal Road Edgewood (Bernalillo) \$417.00 \$417.00 \$417.00

Combined Fuel Tax Distribution Report

TAXATION

M

&

EXICO

UE



TAXATION REVENUE Combined Fuel Tax Distribution Report



TAXATION REVENUE Combined Fuel Tax Distribution Report



Combined Fuel Tax Distribution Report

TAXATION

UE

MEXICO

&



Combined Fuel Tax Distribution Report

TAXATION

UE

MEXICO

&



TAXATION REVENUE **Combined Fuel Tax Distribution Report** 



Combined Fuel Tax Distribution Report

TAXATION

&

UE

MEXICO





Combined Fuel Tax Distribution Report





Combined Fuel Tax Distribution Report



Combined Fuel Tax Distribution Report

TAXATION

&

UE

MEXICO





Combined Fuel Tax Distribution Report





Combined Fuel Tax Distribution Report



Combined Fuel Tax Distribution Report





TAXATION REVENUE Combined Fuel Tax Distribution Report



TAXATION REVENUE Combined Fuel Tax Distribution Report



Combined Fuel Tax Distribution Report

TAXATION

M

&

EXICO

UE





Combined Fuel Tax Distribution Report



TAXATION &

Combined Fuel Tax Distribution Report



Combined Fuel Tax Distribution Report





TAXATION &

Combined Fuel Tax Distribution Report



Combined Fuel Tax Distribution Report

TAXATION

&

UE

MEXICO





Combine