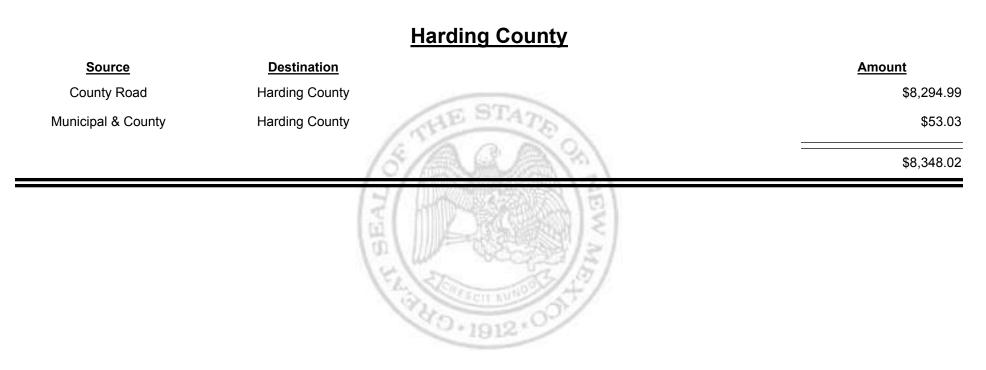

ax Distribution Report** 





Combined Fuel Tax Distribution Report

Revenue Period: Jun-2018

### Rio Rancho (Sandoval & Bernalillo)

| <u>Source</u>      | <b>Destination</b>                    | Amount     |     |
|--------------------|---------------------------------------|------------|-----|
| Municipal & County | Rio Rancho (Sandoval &<br>Bernalillo) | \$37,356.9 | .94 |
| Municipal Road     | Rio Rancho (Sandoval &<br>Bernalillo) | \$25,237.9 | .96 |
|                    | (1                                    | \$62,594.9 | .90 |
|                    | BE                                    |            | _   |



**Combined Fuel Tax Distribution Report** 



TAXATION REVENUE Combined Fuel Tax Distribution Report



Combined Fuel Tax Distribution Report

Revenue Period: Jun-2018



ЕХІСО

&

UΕ

TAXATION

M

Combined Fuel Tax Distribution Report

TAXATION

UE

MEXICO

&





Combined Fuel Tax Distribution Report





Combined Fuel Tax Distribution Report

Revenue Period: Jun-2018

### Los Alamos City/County

| Source             | Destination            |           | Amount      |
|--------------------|------------------------|-----------|-------------|
| County Road        | Los Alamos City/County |           | \$4,582.71  |
| Municipal & County | Los Alamos City/County | ESTATE    | \$17,400.61 |
| Municipal Road     | Los Alamos City/County | 1 a (%)   | \$6,029.79  |
|                    | GT ALL                 | (A) (A)   | \$28,013.11 |
|                    | A DE                   | × 1912.00 |             |



**Combined Fuel Tax Distribution Report**