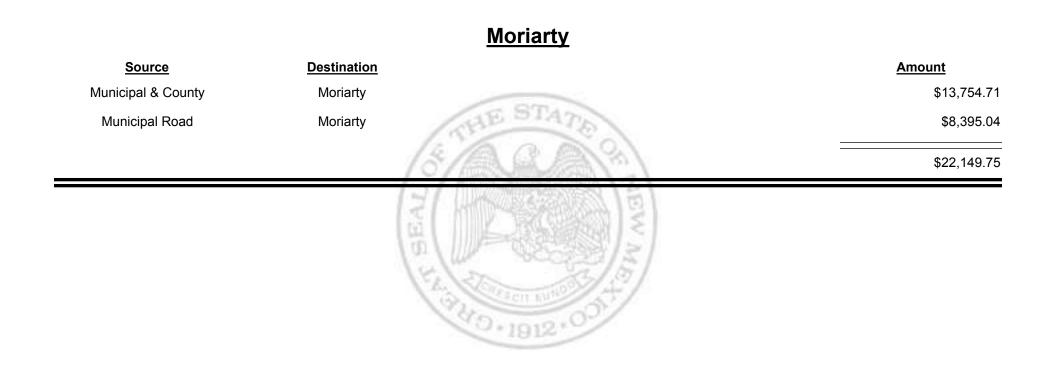

# SourceDestinationMunicipal & CountyEspanola (Rio Arriba & Santa<br/>Fe)\$18,917.58Municipal RoadEspanola (Rio Arriba & Santa<br/>Fe)\$11,932.70Source\$30,850.28

**Combined Fuel Tax Distribution Report** 