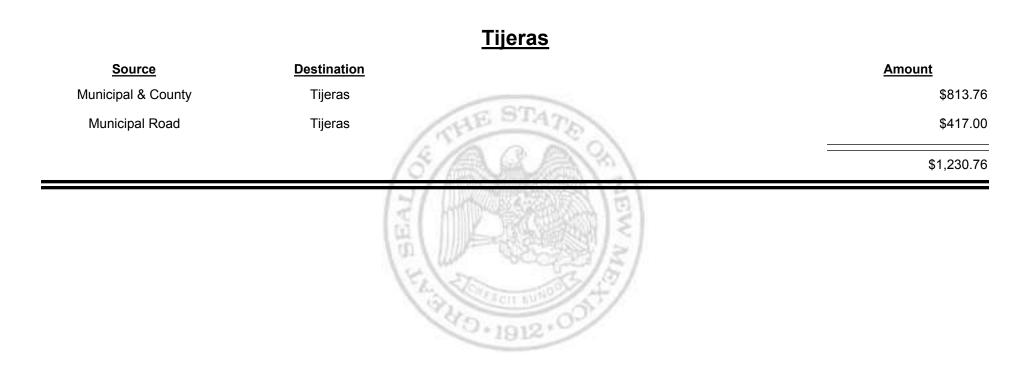

### Los Alamos City/County

| Source             | Destination            |           | Amount      |
|--------------------|------------------------|-----------|-------------|
| County Road        | Los Alamos City/County |           | \$4,582.71  |
| Municipal & County | Los Alamos City/County | ESTATE    | \$17,400.61 |
| Municipal Road     | Los Alamos City/County | 1 a (%)   | \$6,029.79  |
|                    | GT ALL                 | (A) (A)   | \$28,013.11 |
|                    | A DE                   | × 1912.00 |             |