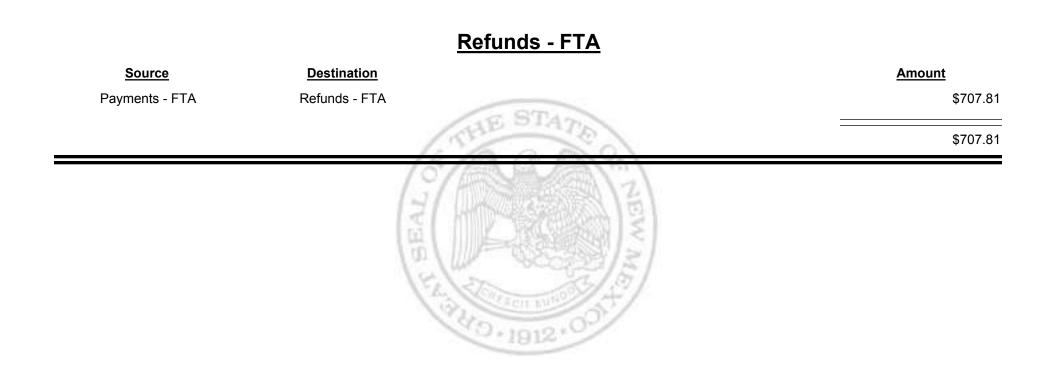

Combined Fuel Tax Distribution Report

|                                     |                                     | Payments - FTA |
|-------------------------------------|-------------------------------------|----------------|
| <u>Source</u>                       | <b>Destination</b>                  | Amount         |
| Cash                                | Payments - FTA                      | \$24,424.22    |
| Foreign Jurisdictions - FTA         | Payments - FTA                      | \$478.58       |
| General Fund - FTA                  | Payments - FTA                      | \$636.12       |
| Local Government Road (SF) -<br>FTA | Payments - FTA                      | \$594.21       |
| State Road (SF) - FTA               | Payments - FTA                      | \$3,670.88     |
| Payments - FTA                      | Foreign Jurisdictions - FTA         | -\$18,881.05   |
| Payments - FTA                      | General Fund - FTA                  | -\$4,350.27    |
| Payments - FTA                      | Local Government Road (SF)<br>- FTA | -\$528.29      |
| Payments - FTA                      | Refunds - FTA                       | -\$707.81      |
| Payments - FTA                      | State Road (SF) - FTA               | -\$8,432.12    |
|                                     |                                     | -\$3,095.53    |