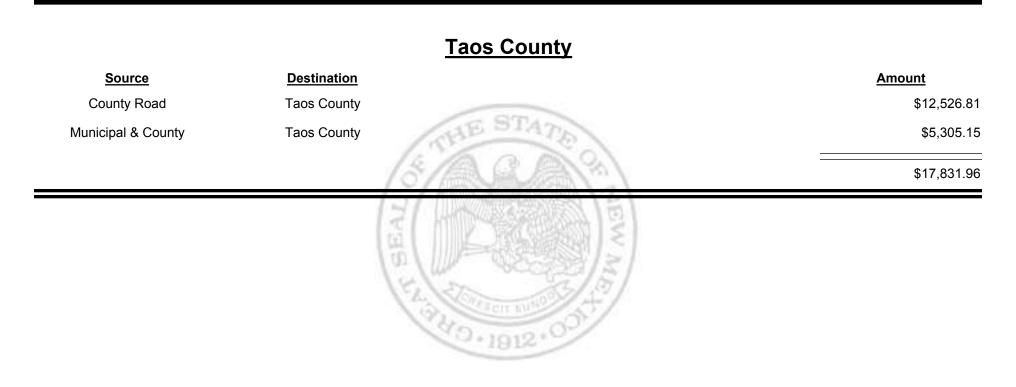

# SourceDestinationMunicipal & CountyEspanola (Rio Arriba & Santa<br/>Fe)\$18,917.58Municipal RoadEspanola (Rio Arriba & Santa<br/>Fe)\$11,932.70Source\$30,850.28

**Combined Fuel Tax Distribution Report** 