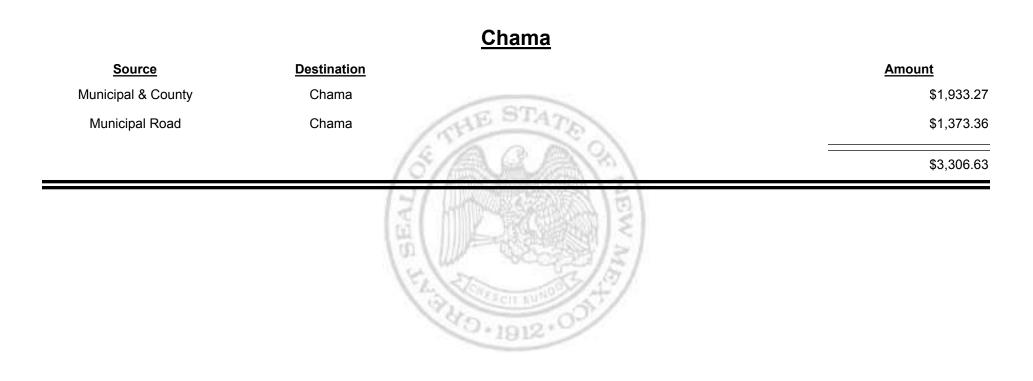

Tax Distribution Report

TAXATION

M

&

EXICO

UE



Combined Fuel Tax Distribution Report

TAXATION

M

&

EXICO

UE





Combined Fuel Tax Distribution Report





Combined Fuel Tax Distribution Report



Combined Fuel Tax Distribution Report

TAXATION

UE

MEXICO

&



Combined Fuel Tax Distribution Report

TAXATION

M

&

EXICO

UE



TAXATION &

Combined Fuel Tax Distribution Report





**Combined Fuel Tax Distribution Report** 



Combined Fuel Tax Distribution Report

TAXATION

&

UE

MEXICO





Combined Fuel Tax Distribution Report



Combined Fuel Tax Distribution Report

TAXATION

M

&

EXICO

UΕ



Combined Fuel Tax Distribution Report

TAXATION

&

UE

MEXICO





**Combined Fuel Tax Distribution Report** 



Combined Fuel Tax Distribution Report

Revenue Period: Jun-2018



TAXATION REVENUE



**Combined Fuel Tax Distribution Report** 

Revenue Period: Jun-2018

# SourceDestinationMunicipal & CountyEspanola (Rio Arriba & Santa<br/>Fe)\$18,917.58Municipal RoadEspanola (Rio Arriba & Santa<br/>Fe)\$11,932.70Source\$30,850.28



**Combined Fuel Tax Distribution Report** 



TAXATION &

Combined Fuel Tax Distribution Report





Combined Fuel Tax Distribution Report



TAXATION REVENUE Combined Fuel Tax Distribution Report



TAXATION REVENUE Combined Fuel Tax Distribution Report



Combined Fuel Tax Distribution Report

TAXATION

&

UE

MEXICO



TAXATION REVENUE Combined Fuel Tax Distribution Report



Combined Fuel Tax Distribution Report

TAXATION

&

UE

MEXICO



Combined Fuel Tax Distribution Report

Revenue Period: Jun-2018



& UΕ EXICO M

TAXATION

Com