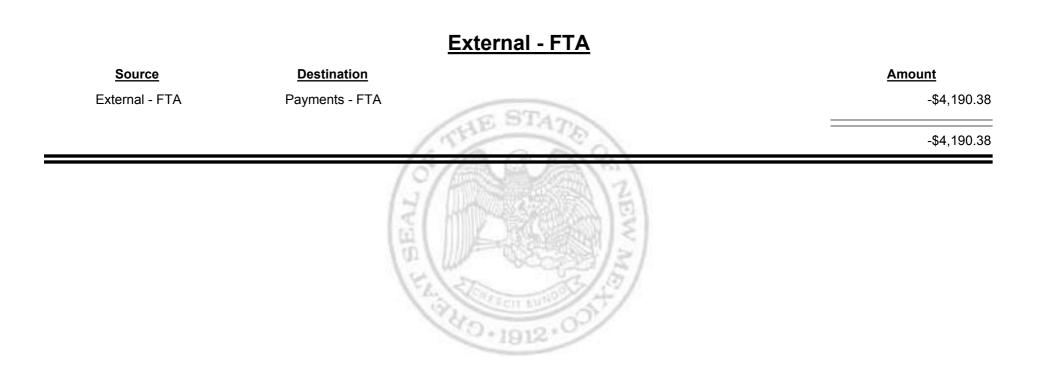

Combined Fuel Tax Distribution Report

Combined Fuel Tax Distribution Report

Combined Fuel Tax Distribution Report

| 0                                   | Destination                         | Payments - FTA |
|-------------------------------------|-------------------------------------|----------------|
| <u>Source</u>                       | Destination                         | Amount         |
| Cash                                | Payments - FTA                      | \$16,687.32    |
| External - FTA                      | Payments - FTA                      | \$4,190.38     |
| Foreign Jurisdictions - FTA         | Payments - FTA                      | \$109.70       |
| General Fund - FTA                  | Payments - FTA                      | \$1,340.19     |
| Local Government Road (SF) -<br>FTA | Payments - FTA                      | \$166.86       |
| State Road (SF) - FTA               | Payments - FTA                      | \$1,271.63     |
| Payments - FTA                      | Foreign Jurisdictions - FTA         | -\$8,116.12    |
| Payments - FTA                      | General Fund - FTA                  | -\$2,638.85    |
| Payments - FTA                      | Local Government Road (SF)<br>- FTA | -\$923.47      |
| Payments - FTA                      | Refunds - FTA                       | -\$2,777.93    |
| Payments - FTA                      | State Road (SF) - FTA               | -\$13,164.72   |
|                                     |                                     | -\$3,855.01    |