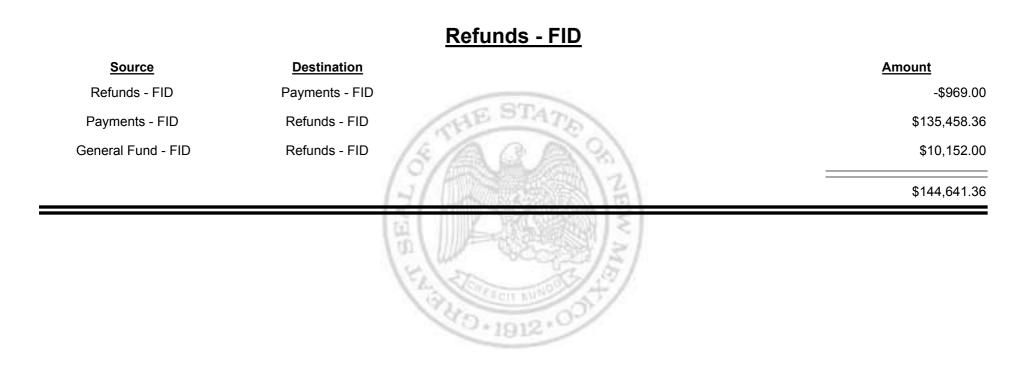

**Combined Fuel Tax Distribution Report** 

Combined Fuel Tax Distribution Report

Combined Fuel Tax Distribution Report

Combined Fuel Tax Distribution Report

|                    |                    | Payments - FID |                 |
|--------------------|--------------------|----------------|-----------------|
| Source             | <b>Destination</b> |                | Amount          |
| Payments - FID     | Cash               |                | -\$2,026.84     |
| Cash               | Payments - FID     | THE STATE      | \$1,100,118.72  |
| General Fund - FID | Payments - FID     | 5 A Q A S      | \$21,471.74     |
| Refunds - FID      | Payments - FID     | THE REAL VIL   | \$969.00        |
| Payments - FID     | General Fund - FID |                | -\$2,059,700.55 |
| Payments - FID     | Refunds - FID      |                | -\$135,458.36   |
|                    | 1                  | EL TO BIE      | -\$1,074,626.29 |
|                    |                    | 9.0.1912.0°    |                 |