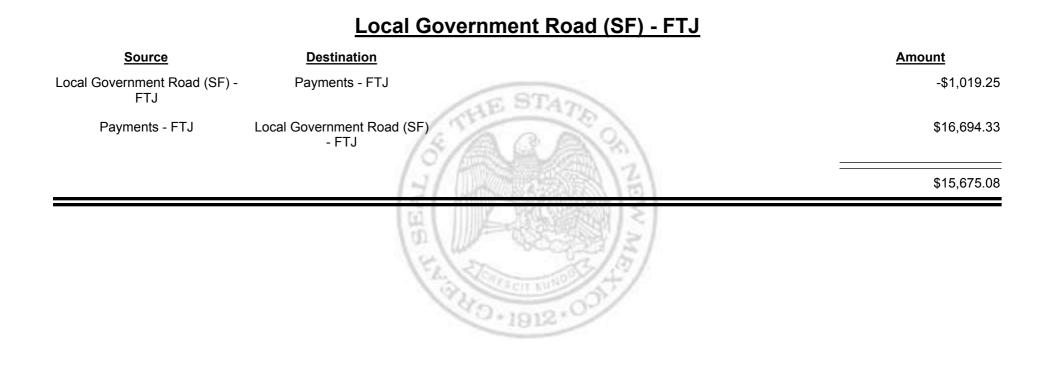

Combined Fuel Tax Distribution Report

| <u>Amount</u> |                        | Destination                      | Source                              |
|---------------|------------------------|----------------------------------|-------------------------------------|
| \$173,842.0   |                        | Payments - FTJ                   | Cash                                |
| \$1,019.2     | THE STATE              | Payments - FTJ                   | Local Government Road (SF) -<br>FTJ |
| \$9,687.2     | 10/ALANON              | Payments - FTJ                   | State Road (SF) - FTJ               |
| -\$16,694.3   | (SF)                   | Local Government Road (<br>- FTJ | Payments - FTJ                      |
| -\$10,766.7   |                        | Refunds - FTJ                    | Payments - FTJ                      |
| -\$158,666.2  | 12 3 3 5               | State Road (SF) - FTJ            | Payments - FTJ                      |
| -\$1,578.7    | Contract and the state |                                  |                                     |