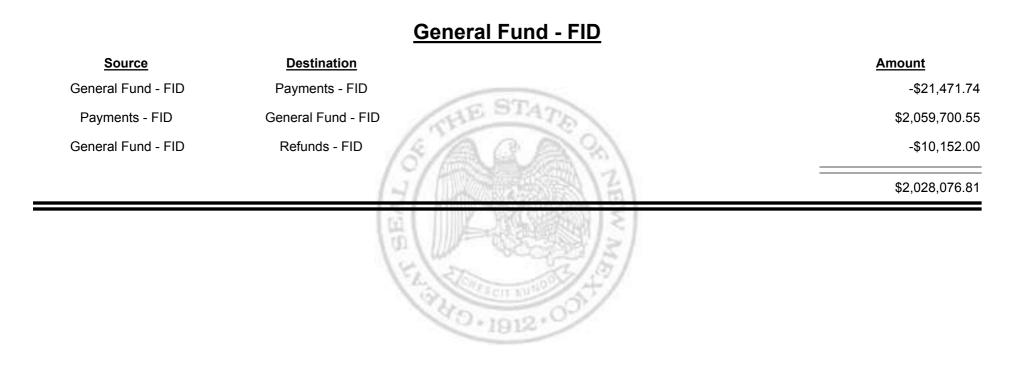

----------|----------------|-----------------|
| Source             | <b>Destination</b> |                | Amount          |
| Payments - FID     | Cash               |                | -\$2,026.84     |
| Cash               | Payments - FID     | THE STATE      | \$1,100,118.72  |
| General Fund - FID | Payments - FID     | 5 A Q A S      | \$21,471.74     |
| Refunds - FID      | Payments - FID     | THE REAL VIL   | \$969.00        |
| Payments - FID     | General Fund - FID |                | -\$2,059,700.55 |
| Payments - FID     | Refunds - FID      |                | -\$135,458.36   |
|                    | 1                  | EL TO BIE      | -\$1,074,626.29 |
|                    |                    | 9.0.1912.0°    |                 |



Combined Fuel Tax Distribution Report





Combined Fuel Tax Distribution Report





Combined Fuel Tax Distribution Report

| 0                                   | Destination                         | Payments - FTA |
|-------------------------------------|-------------------------------------|----------------|
| <u>Source</u>                       | Destination                         | Amount         |
| Cash                                | Payments - FTA                      | \$16,687.32    |
| External - FTA                      | Payments - FTA                      | \$4,190.38     |
| Foreign Jurisdictions - FTA         | Payments - FTA                      | \$109.70       |
| General Fund - FTA                  | Payments - FTA                      | \$1,340.19     |
| Local Government Road (SF) -<br>FTA | Payments