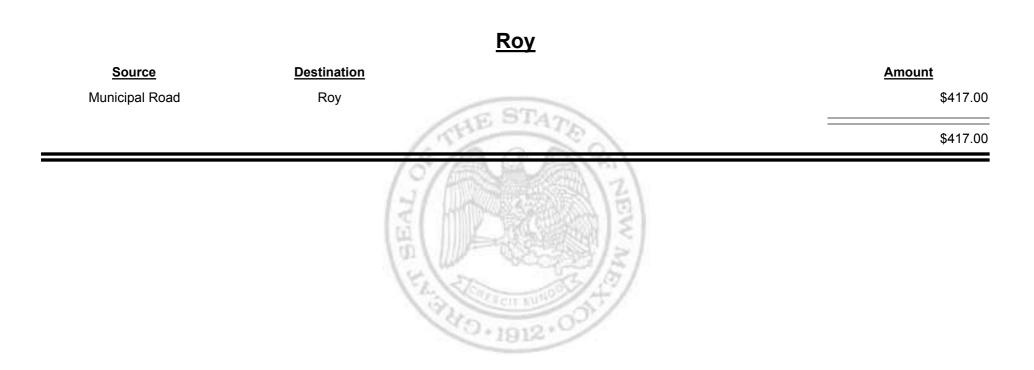

Combined Fuel Tax Distribution Report

Combined Fuel Tax Distribution Report

Combined Fuel Tax Distribution Report

| 0                                   | Destination                         | Payments - FTA |
|-------------------------------------|-------------------------------------|----------------|
| <u>Source</u>                       | Destination                         | Amount         |
| Cash                                | Payments - FTA                      | \$16,687.32    |
| External - FTA                      | Payments - FTA                      | \$4,190.38     |
| Foreign Jurisdictions - FTA         | Payments - FTA                      | \$109.70       |
| General Fund - FTA                  | Payments - FTA                      | \$1,340.19     |
| Local Government Road (SF) -<br>FTA | Payments - FTA                      | \$166.86       |
| State Road (SF) - FTA               | Payments - FTA                      | \$1,271.63     |
| Payments - FTA                      | Foreign Jurisdictions - FTA         | -\$8,116.12    |
| Payments - FTA                      | General Fund - FTA                  | -\$2,638.85    |
| Payments - FTA                      | Local Government Road (SF)<br>- FTA | -\$923.47      |
| Payments - FTA                      | Refunds - FTA                       | -\$2,777.93    |
| Payments - FTA                      | State Road (SF) - FTA               | -\$13,164.72   |
|                                     |                                     | -\$3,855.01    |