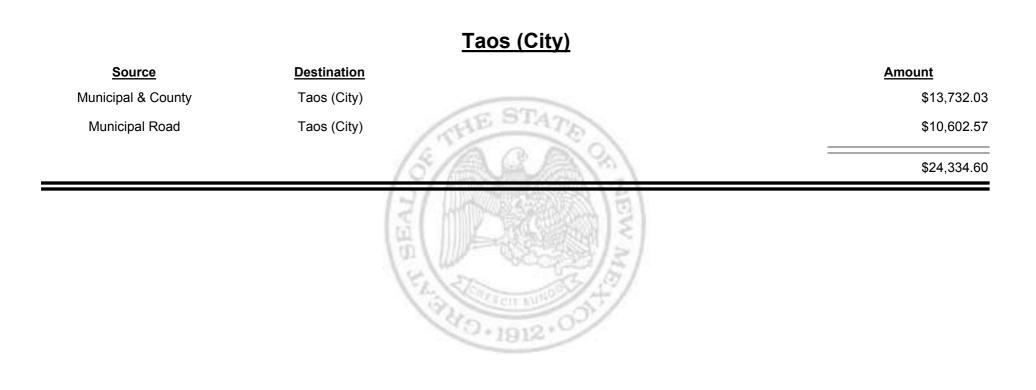

ned Fuel Tax Distribution Report





Combined Fuel Tax Distribution Report





**Combined Fuel Tax Distribution Report** 

Revenue Period: Jun-2015

# Source Destination Amount Municipal & County Espanola (Rio Arriba & Santa Fe) \$17,423.54 Municipal Road Espanola (Rio Arriba & Santa Fe) \$11,823.28 Support Road Espanola (Rio Arriba & Santa Fe) \$29,246.82



Combined Fuel Tax Distribution Report





Combined Fuel Tax Distribution Report





Combined Fuel Tax Distribution Report





Combined Fuel Tax Distribution Report





**Combined Fuel Tax Distribution Report** 





Combined Fuel Tax Distribution Report





Combined Fuel Tax Distribution Report





Combined Fuel Tax Distribution Report





Combined Fuel Tax Distribution Report





**Combined Fuel Tax Distribution Report** 





**Combined Fuel Tax Distribution Report** 





Combined Fuel Tax Distribution Report





**Combined Fuel Tax Distribution Report** 





Combined Fuel Tax Distribution Report





Combined Fuel Tax Distribution Report





Combined Fuel Tax Distribution Report





**Combined Fuel Tax Distribution Report** 





Combined Fuel Tax Distribution Report





Combined Fuel Tax Distribution Report





Combined Fuel Tax Distribution Report





**Combined Fuel Tax Distribution Report** 





Combined Fuel Tax Distribution Report





Combined Fuel Tax Distribution Report





Combined Fuel Tax Distribution Report





**Combined Fuel Tax Distribution Report** 





Combined Fuel Tax Distribution Report





Combined Fuel Tax Distribution Report





Combined Fuel Tax Distribution Report