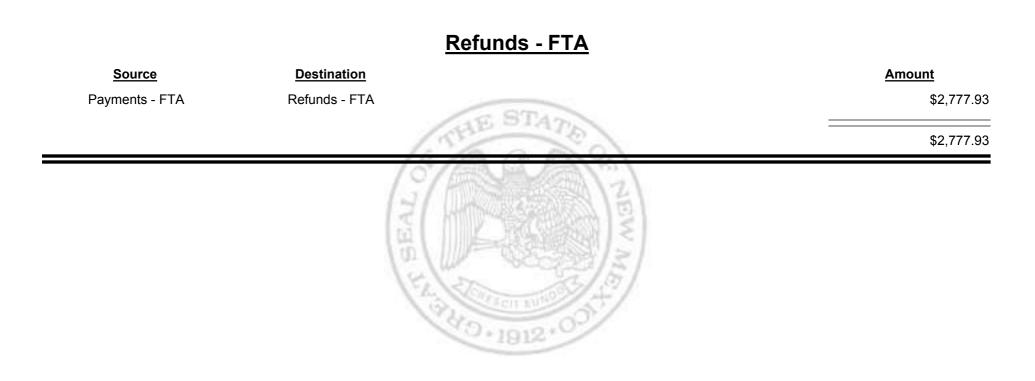

Combined Fuel Tax Distribution Report

Combined Fuel Tax Distribution Report

Combined Fuel Tax Distribution Report

| 0                                   | Destination                         | Payments - FTA |
|-------------------------------------|-------------------------------------|----------------|
| <u>Source</u>                       | Destination                         | Amount         |
| Cash                                | Payments - FTA                      | \$16,687.32    |
| External - FTA                      | Payments - FTA                      | \$4,190.38     |
| Foreign Jurisdictions - FTA         | Payments - FTA                      | \$109.70       |
| General Fund - FTA                  | Payments - FTA                      | \$1,340.19     |
| Local Government Road (SF) -<br>FTA | Payments - FTA                      | \$166.86       |
| State Road (SF) - FTA               | Payments - FTA                      | \$1,271.63     |
| Payments - FTA                      | Foreign Jurisdictions - FTA         | -\$8,116.12    |
| Payments - FTA                      | General Fund - FTA                  | -\$2,638.85    |
| Payments - FTA                      | Local Government Road (SF)<br>- FTA | -\$923.47      |
| Payments - FTA                      | Refunds - FTA                       | -\$2,777.93    |
| Payments - FTA                      | State Road (SF) - FTA               | -\$13,164.72   |
|                                     |                                     | -\$3,855.01    |