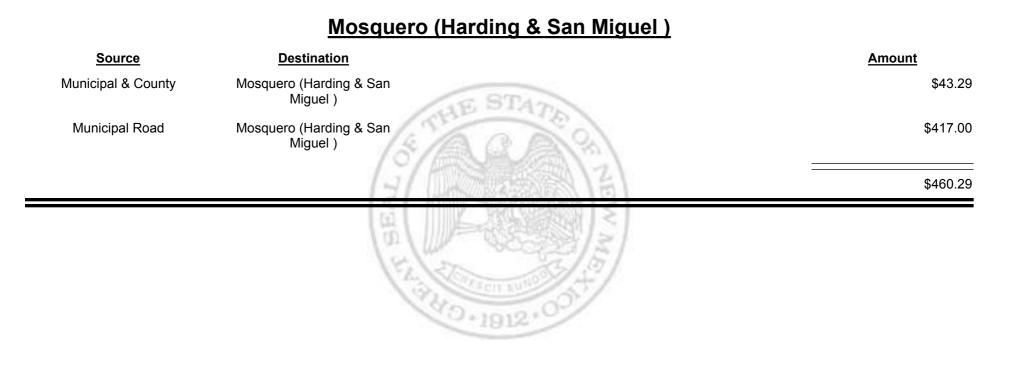

--------------|---------------------------------------|----------------|
| Municipal & County                    | Rio Rancho (Sandoval &<br>Bernalillo) | \$31,741.53    |
| Municipal Road                        | Rio Rancho (Sandoval &<br>Bernalillo) | \$19,993.06    |
| Rio Rancho (Sandoval &<br>Bernalillo) | Finance Authority                     | -\$13,307.74   |
|                                       | (日<br>(日)                             | \$38,426.85    |
|                                       | (E)                                   | Tracer NUMPERS |

0.1912



Combined Fuel Tax Distribution Report





**Combined Fuel Tax Distribution Report** 





**Combined Fuel Tax Distribution Report** 





Combined Fuel Tax Distribution Report





Combined Fuel Tax Distribution Report





Combined Fuel Tax Distribution Report

Revenue Period: Jun-2015

#### Los Alamos City/County Source Destination Amount County Road Los Alamos City/County \$5,226.70 HE ST **Municipal & County** Los Alamos City/County \$18,749.80 Los Alamos City/County Municipal Road \$6,967.44 \$30,943.94 90.1912·



**Combined Fuel Tax Distribution Report** 





Combined Fuel Tax Distribution Report





Combined Fuel Tax Distribution Report





Combined Fuel Tax Distribution Report

|                    |                    | Payments - FID |                 |
|--------------------|--------------------|----------------|-----------------|
| Source             | <b>Destination</b> |                | Amount          |
| Payments - FID     | Cash               |                | -\$2,026.84     |
| Cas