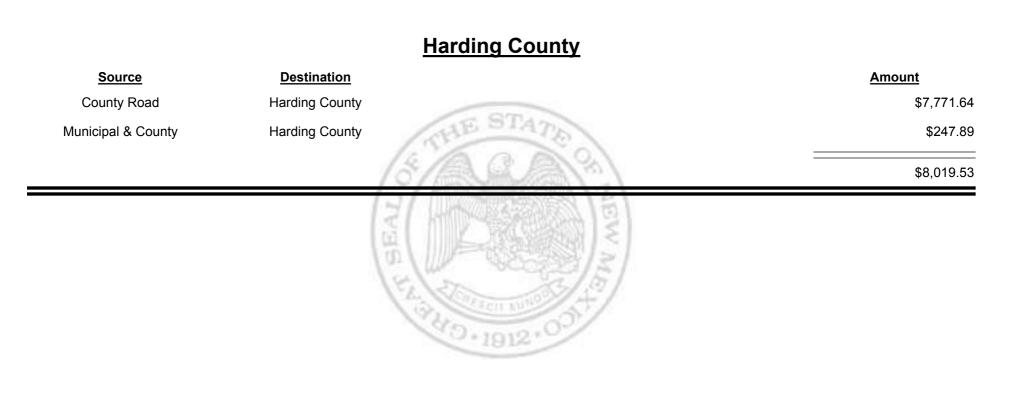

**Combined Fuel Tax Distribution Report** 

Combined Fuel Tax Distribution Report

Combined Fuel Tax Distribution Report

Combined Fuel Tax Distribution Report

|                    |                    | Payments - FID |                 |
|--------------------|--------------------|----------------|-----------------|
| Source             | <b>Destination</b> |                | Amount          |
| Payments - FID     | Cash               |                | -\$2,026.84     |
| Cash               | Payments - FID     | THE STATE      | \$1,100,118.72  |
| General Fund - FID | Payments - FID     | 5 A Q A S      | \$21,471.74     |
| Refunds - FID      | Payments - FID     | THE REAL VIL   | \$969.00        |
| Payments - FID     | General Fund - FID |                | -\$2,059,700.55 |
| Payments - FID     | Refunds - FID      |                | -\$135,458.36   |
|                    | 1                  | EL TO BIE      | -\$1,074,626.29 |
|                    |                    | 9.0.1912.0°    |                 |