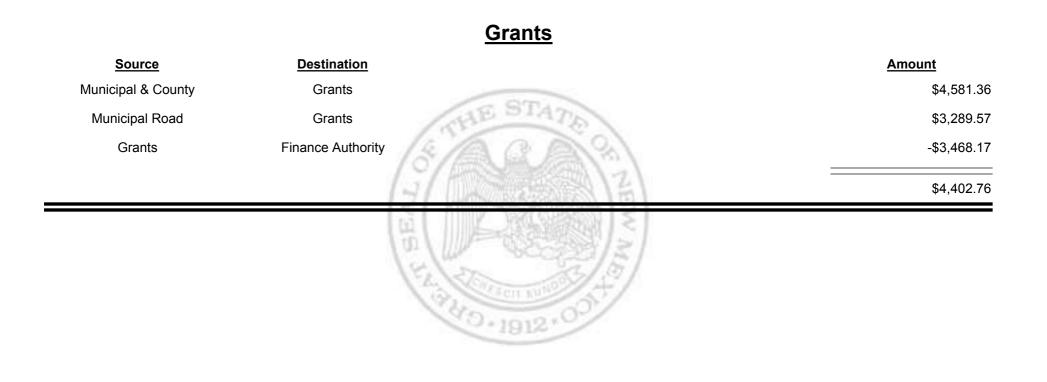

| \$38,426.85    |
|                                       | (E)                                   | Tracer NUMPERS |

0.1912



Combined Fuel Tax Distribution Report





**Combined Fuel Tax Distribution Report** 





**Combined Fuel Tax Distribution Report** 





Combined Fuel Tax Distribution Report





Combined Fuel Tax Distribution Report





Combined Fuel Tax Distribution Report

Revenue Period: Jun-2015

#### Los Alamos City/County Source Destination Amount County Road Los Alamos City/County \$5,226.70 HE ST **Municipal & County** Los Alamos City/County \$18,749.80 Los Alamos City/County Municipal Road \$6,967.44 \$30,943.94 90.1912·



**Combined Fuel Tax Distribution Report** 





Combined Fuel Tax Distribution Report





Combined Fuel Tax Distribution Report





Combined Fuel Tax Distribution Report

|                    |                    | Payments - FID |                 |
|--------------------|--------------------|----------------|-----------------|
| Source             | <b>Destination</b> |                | Amount          |
| Payments - FID     | Cash               |                | -\$2,026.84     |
| Cash               | Payments - FID     | THE STATE      | \$1,100,118.72  |
| General Fund - FID | Payments - FID     | 5 A Q A S      | \$21,471.74     |
| Refunds - FID      | Payments - FID     | THE REAL VIL   | \$969.00        |
| Payments - FID     | General Fund - FID |                | -\$2,059,700.55 |
| Payments - FID     | Refunds - FID      |                | -\$135,458.36   |
|                    | 1                  | EL