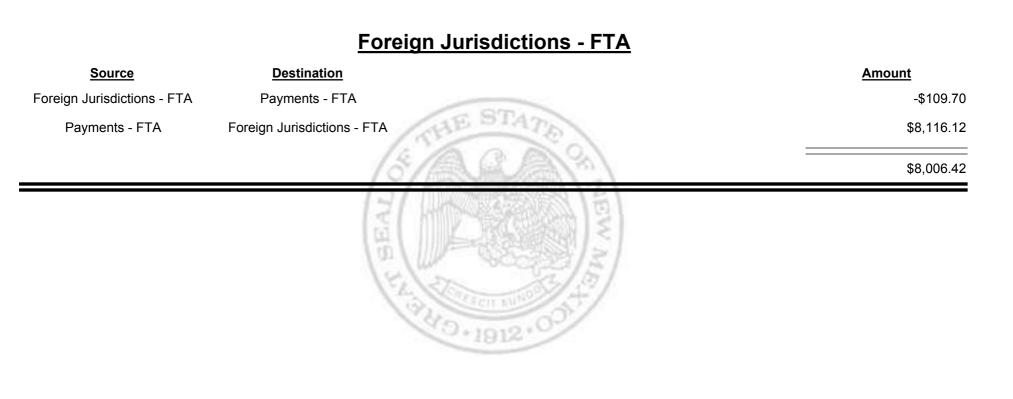

Combined Fuel Tax Distribution Report

Combined Fuel Tax Distribution Report

Combined Fuel Tax Distribution Report

| 0                                   | Destination                         | Payments - FTA |
|-------------------------------------|-------------------------------------|----------------|
| <u>Source</u>                       | Destination                         | Amount         |
| Cash                                | Payments - FTA                      | \$16,687.32    |
| External - FTA                      | Payments - FTA                      | \$4,190.38     |
| Foreign Jurisdictions - FTA         | Payments - FTA                      | \$109.70       |
| General Fund - FTA                  | Payments - FTA                      | \$1,340.19     |
| Local Government Road (SF) -<br>FTA | Payments - FTA                      | \$166.86       |
| State Road (SF) - FTA               | Payments - FTA                      | \$1,271.63     |
| Payments - FTA                      | Foreign Jurisdictions - FTA         | -\$8,116.12    |
| Payments - FTA                      | General Fund - FTA                  | -\$2,638.85    |
| Payments - FTA                      | Local Government Road (SF)<br>- FTA | -\$923.47      |
| Payments - FTA                      | Refunds - FTA                       | -\$2,777.93    |
| Payments - FTA                      | State Road (SF) - FTA               | -\$13,164.72   |
|                                     |                                     | -\$3,855.01    |