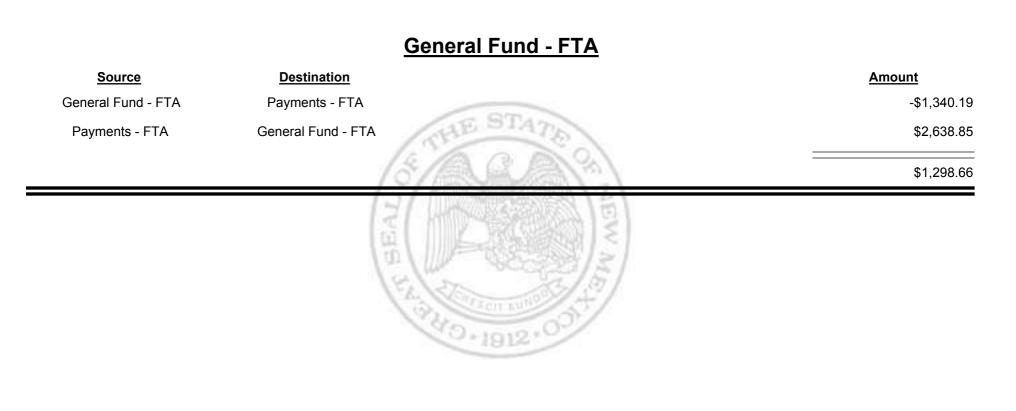

Combined Fuel Tax Distribution Report

Combined Fuel Tax Distribution Report

Combined Fuel Tax Distribution Report

| 0                                   | Destination                         | Payments - FTA |
|-------------------------------------|-------------------------------------|----------------|
| <u>Source</u>                       | Destination                         | Amount         |
| Cash                                | Payments - FTA                      | \$16,687.32    |
| External - FTA                      | Payments - FTA                      | \$4,190.38     |
| Foreign Jurisdictions - FTA         | Payments - FTA                      | \$109.70       |
| General Fund - FTA                  | Payments - FTA                      | \$1,340.19     |
| Local Government Road (SF) -<br>FTA | Payments - FTA                      | \$166.86       |
| State Road (SF) - FTA               | Payments - FTA                      | \$1,271.63     |
| Payments - FTA                      | Foreign Jurisdictions - FTA         | -\$8,116.12    |
| Payments - FTA                      | General Fund - FTA                  | -\$2,638.85    |
| Payments - FTA                      | Local Government Road (SF)<br>- FTA | -\$923.47      |
| Payments - FTA                      | Refunds - FTA                       | -\$2,777.93    |
| Payments - FTA                      | State Road (SF) - FTA               | -\$13,164.72   |
|                                     |                                     | -\$3,855.01    |