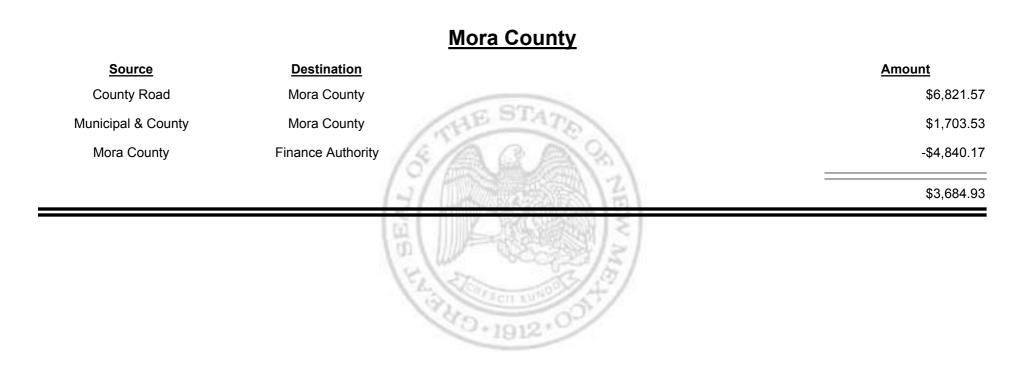

#### Los Alamos City/County Source Destination Amount County Road Los Alamos City/County \$5,226.70 HE ST **Municipal & County** Los Alamos City/County \$18,749.80 Los Alamos City/County Municipal Road \$6,967.44 \$30,943.94 90.1912·