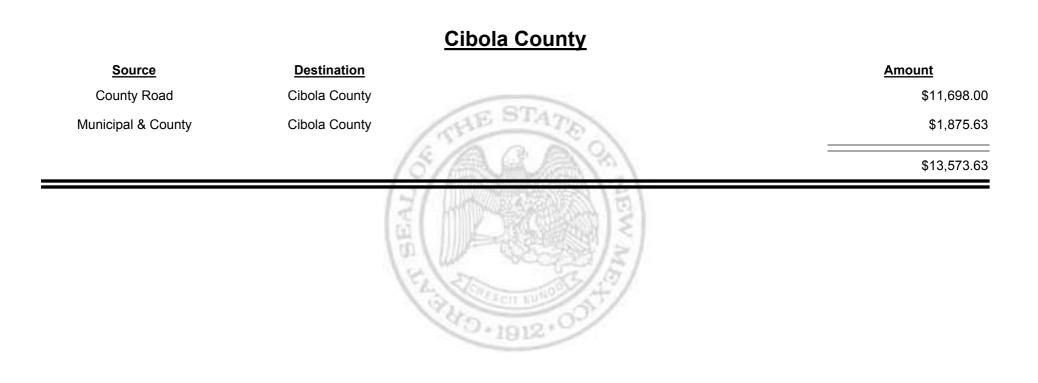

| -\$13,307.74   |
|                                       | (日<br>(日)                             | \$38,426.85    |
|                                       | (E)                                   | Tracer NUMPERS |

0.1912



Combined Fuel Tax Distribution Report





**Combined Fuel Tax Distribution Report** 





**Combined Fuel Tax Distribution Report** 





Combined Fuel Tax Distribution Report





Combined Fuel Tax Distribution Report





Combined Fuel Tax Distribution Report

Revenue Period: Jun-2015

#### Los Alamos City/County Source Destination Amount County Road Los Alamos City/County \$5,226.70 HE ST **Municipal & County** Los Alamos City/County \$18,749.80 Los Alamos City/County Municipal Road \$6,967.44 \$30,943.94 90.1912·



**Combined Fuel Tax Distribution Report** 





Combined Fuel Tax Distribution Report





Combined Fuel Tax Distribution Report





Combined Fuel Tax Distribution Report

|                    |                    | Payments - FID |                 |
|--------------------|--------------------|----------------|-----------------|
| Source             | <b>Destination</b> |                | Amount          |
| Payments - FID     | Cash               |                | -\$2,026.84     |
| Cash               | Payments - FID     | THE STATE      | \$1,100,118.72  |
| General Fund - FID | Payments - FID     | 5 A Q A S      | \$21,471.74     |
| Refunds - FID      | Payments - FID     | THE REAL VIL   | \$969.00        |
| Payments - FID     | General Fund - FID |                | -\$2,059,700.55 |
| Payments - FID     | Refunds - FID