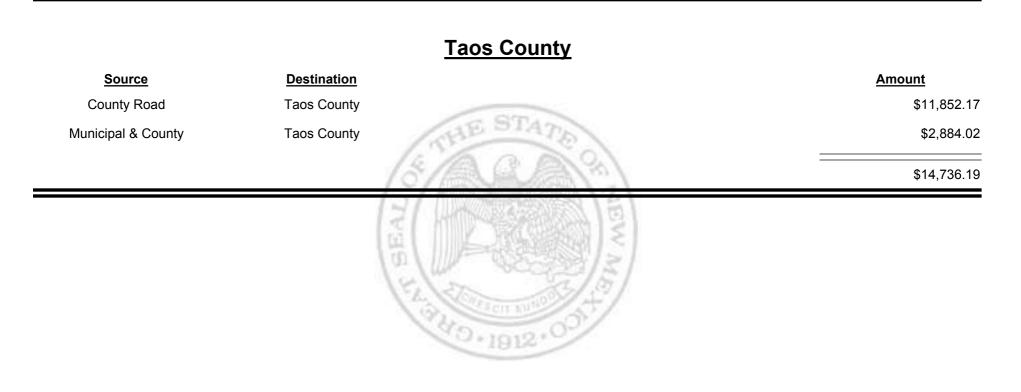

Combined Fuel Tax Distribution Report





Combined Fuel Tax Distribution Report





Combined Fuel Tax Distribution Report





**Combined Fuel Tax Distribution Report** 

Revenue Period: Jun-2015

# Source Destination Amount Municipal & County Espanola (Rio Arriba & Santa Fe) \$17,423.54 Municipal Road Espanola (Rio Arriba & Santa Fe) \$11,823.28 Support Road Espanola (Rio Arriba & Santa Fe) \$29,246.82



Combined Fuel Tax Distribution Report





Combined Fuel Tax Distribution Report





Combined Fuel Tax Distribution Report





Combined Fuel Tax Distribution Report





**Combined Fuel Tax Distribution Report** 





Combined Fuel Tax Distribution Report





Combined Fuel Tax Distribution Report





Combined Fuel Tax Distribution Report





Combined Fuel Tax Distribution Report





**Combined Fuel Tax Distribution Report** 





**Combined Fuel Tax Distribution Report** 





Combined Fuel Tax Distribution Report





**Combined Fuel Tax Distribution Report** 





Combined Fuel Tax Distribution Report





Combined Fuel Tax Distribution Report





Combined Fuel Tax Distribution Report





**Combined Fuel Tax Distribution Report** 





Combined Fuel Tax Distribution Report





Combined Fuel Tax Distribution Report





Combined Fuel Tax Distribution Report





**Combined Fuel Tax Distribution Report** 





Combined Fuel Tax Distribution Report





Combined Fuel Tax Distribution Report





Combined Fuel Tax Distribution Report





**Combined Fuel Tax Distribution Report** 





Combined Fuel Tax Distribution Report





Combined Fuel Tax Distribution Repo