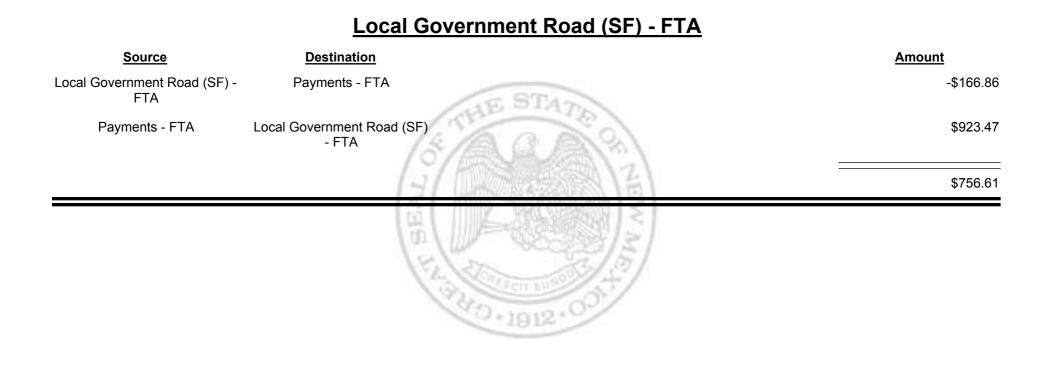

Combined Fuel Tax Distribution Report

Combined Fuel Tax Distribution Report

Combined Fuel Tax Distribution Report

| 0                                   | Destination                         | Payments - FTA |
|-------------------------------------|-------------------------------------|----------------|
| <u>Source</u>                       | Destination                         | Amount         |
| Cash                                | Payments - FTA                      | \$16,687.32    |
| External - FTA                      | Payments - FTA                      | \$4,190.38     |
| Foreign Jurisdictions - FTA         | Payments - FTA                      | \$109.70       |
| General Fund - FTA                  | Payments - FTA                      | \$1,340.19     |
| Local Government Road (SF) -<br>FTA | Payments - FTA                      | \$166.86       |
| State Road (SF) - FTA               | Payments - FTA                      | \$1,271.63     |
| Payments - FTA                      | Foreign Jurisdictions - FTA         | -\$8,116.12    |
| Payments - FTA                      | General Fund - FTA                  | -\$2,638.85    |
| Payments - FTA                      | Local Government Road (SF)<br>- FTA | -\$923.47      |
| Payments - FTA                      | Refunds - FTA                       | -\$2,777.93    |
| Payments - FTA                      | State Road (SF) - FTA               | -\$13,164.72   |
|                                     |                                     | -\$3,855.01    |