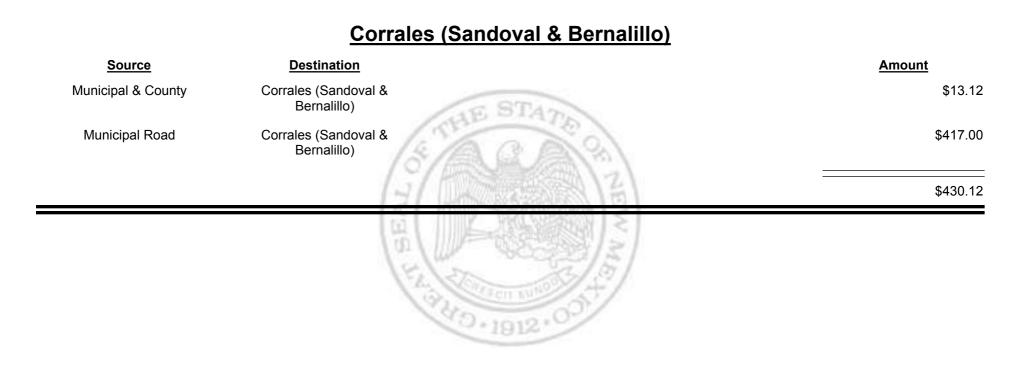

#### <u> Rio Rancho (Sandoval & Bernalillo)</u>

| <u>Source</u>                         | Destination                           | Amount         |
|---------------------------------------|---------------------------------------|----------------|
| Municipal & County                    | Rio Rancho (Sandoval &<br>Bernalillo) | \$31,741.53    |
| Municipal Road                        | Rio Rancho (Sandoval &<br>Bernalillo) | \$19,993.06    |
| Rio Rancho (Sandoval &<br>Bernalillo) | Finance Authority                     | -\$13,307.74   |
|                                       | (日<br>(日)                             | \$38,426.85    |
|                                       | (E)                                   | Tracer NUMPERS |