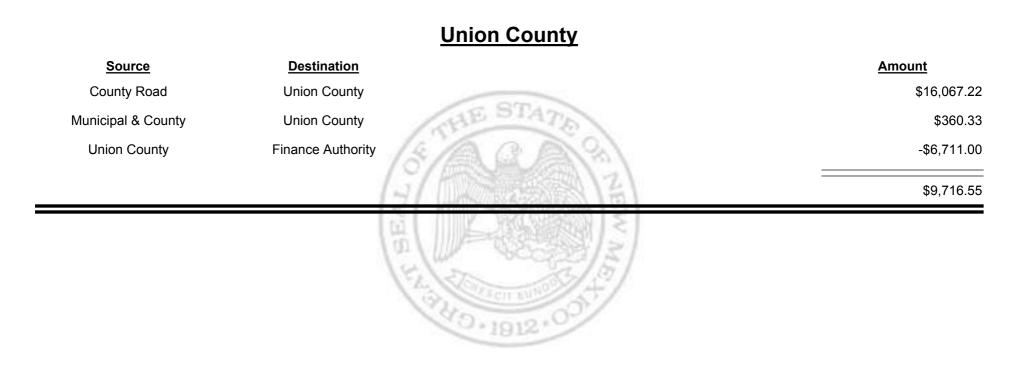

**Combined Fuel Tax Distribution Report** 

**Combined Fuel Tax Distribution Report** 

Combined Fuel Tax Distribution Report

Combined Fuel Tax Distribution Report

Revenue Period: Jun-2015

#### <u> Rio Rancho (Sandoval & Bernalillo)</u>

| <u>Source</u>                         | Destination                           | Amount         |
|---------------------------------------|---------------------------------------|----------------|
| Municipal & County                    | Rio Rancho (Sandoval &<br>Bernalillo) | \$31,741.53    |
| Municipal Road                        | Rio Rancho (Sandoval &<br>Bernalillo) | \$19,993.06    |
| Rio Rancho (Sandoval &<br>Bernalillo) | Finance Authority                     | -\$13,307.74   |
|                                       | (日<br>(日)                             | \$38,426.85    |
|                                       | (E)                                   | Tracer NUMPERS |