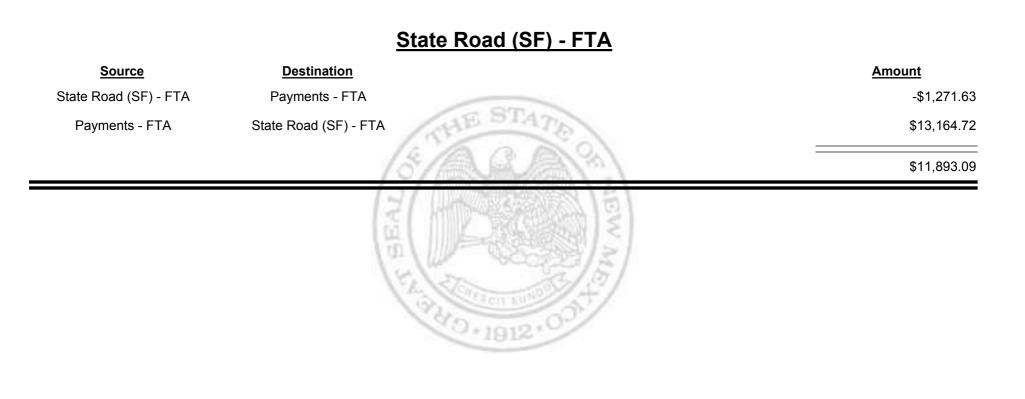

Combined Fuel Tax Distribution Report

Combined Fuel Tax Distribution Report

Combined Fuel Tax Distribution Report

| 0                                   | Destination                         | Payments - FTA |
|-------------------------------------|-------------------------------------|----------------|
| <u>Source</u>                       | Destination                         | Amount         |
| Cash                                | Payments - FTA                      | \$16,687.32    |
| External - FTA                      | Payments - FTA                      | \$4,190.38     |
| Foreign Jurisdictions - FTA         | Payments - FTA                      | \$109.70       |
| General Fund - FTA                  | Payments - FTA                      | \$1,340.19     |
| Local Government Road (SF) -<br>FTA | Payments - FTA                      | \$166.86       |
| State Road (SF) - FTA               | Payments - FTA                      | \$1,271.63     |
| Payments - FTA                      | Foreign Jurisdictions - FTA         | -\$8,116.12    |
| Payments - FTA                      | General Fund - FTA                  | -\$2,638.85    |
| Payments - FTA                      | Local Government Road (SF)<br>- FTA | -\$923.47      |
| Payments - FTA                      | Refunds - FTA                       | -\$2,777.93    |
| Payments - FTA                      | State Road (SF) - FTA               | -\$13,164.72   |
|                                     |                                     | -\$3,855.01    |