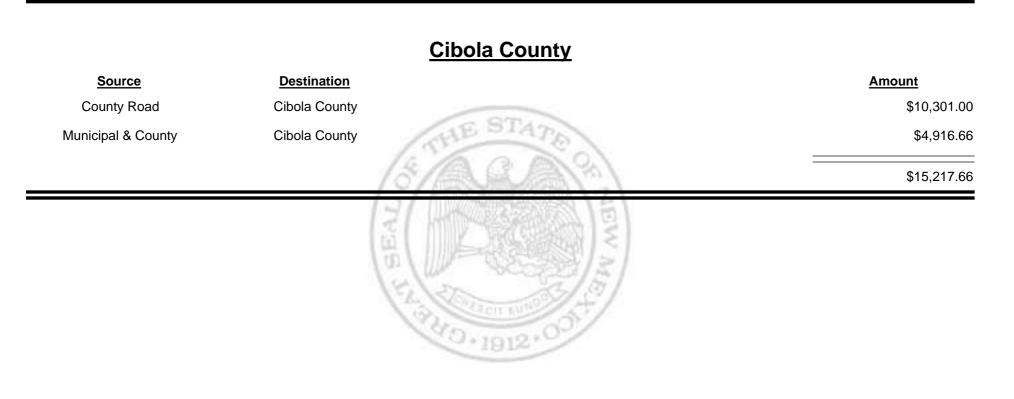

ax Distribution Report





**Combined Fuel Tax Distribution Report** 





Combined Fuel Tax Distribution Report





**Combined Fuel Tax Distribution Report** 





**Combined Fuel Tax Distribution Report** 





**Combined Fuel Tax Distribution Report** 





**Combined Fuel Tax Distribution Report** 





**Combined Fuel Tax Distribution Report** 





Combined Fuel Tax Distribution Report





**Combined Fuel Tax Distribution Report** 





**Combined Fuel Tax Distribution Report** 

Revenue Period: May-2012

#### Los Alamos City/County Source Destination Amount County Road Los Alamos City/County \$4,303.09 HE ST **Municipal & County** Los Alamos City/County \$12,839.82 Los Alamos City/County Municipal Road \$4,664.67 \$21,807.58 40.1912



**Combined Fuel Tax Distribution Report** 





Combined Fuel Tax Distribution Report





Combined Fuel Tax Distribution Report





Combined Fuel Tax Distribution Report

| Payments - FID     | Cash               | -\$1,045.0   |
|--------------------|--------------------|--------------|
| Cash               | Payments - FID     | \$136,964.5  |
| General Fund - FID | Payments - FID     | \$301,697.9  |
| Payments - FID     | General Fund - FID | -\$560,489.8 |
| Payments - FID     | Refunds - FID      | -\$426,167.6 |
|                    | 100                | -\$549,040.0 |



**Combined Fuel Tax Distribution Report** 





**Combined Fuel Tax Distribution Report** 





Combined Fuel Tax Distribution Report