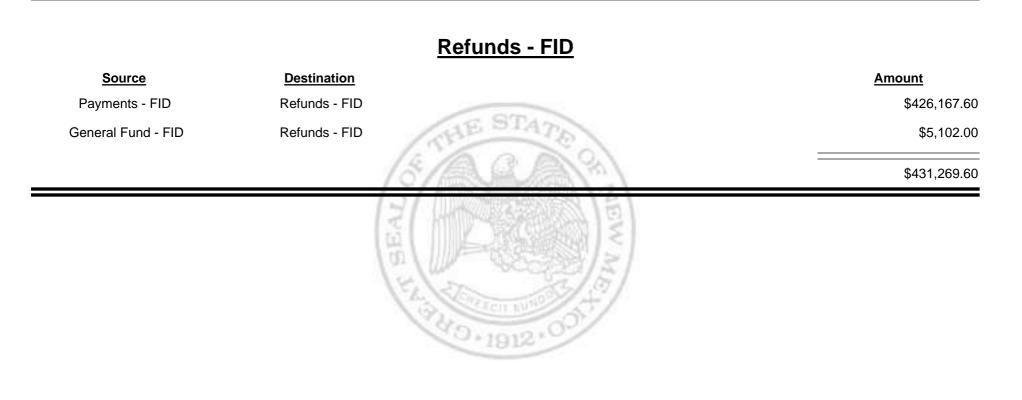

**Combined Fuel Tax Distribution Report** 

Combined Fuel Tax Distribution Report

Combined Fuel Tax Distribution Report

Combined Fuel Tax Distribution Report

| Payments - FID     | Cash               | -\$1,045.0   |
|--------------------|--------------------|--------------|
| Cash               | Payments - FID     | \$136,964.5  |
| General Fund - FID | Payments - FID     | \$301,697.9  |
| Payments - FID     | General Fund - FID | -\$560,489.8 |
| Payments - FID     | Refunds - FID      | -\$426,167.6 |
|                    | 100                | -\$549,040.0 |