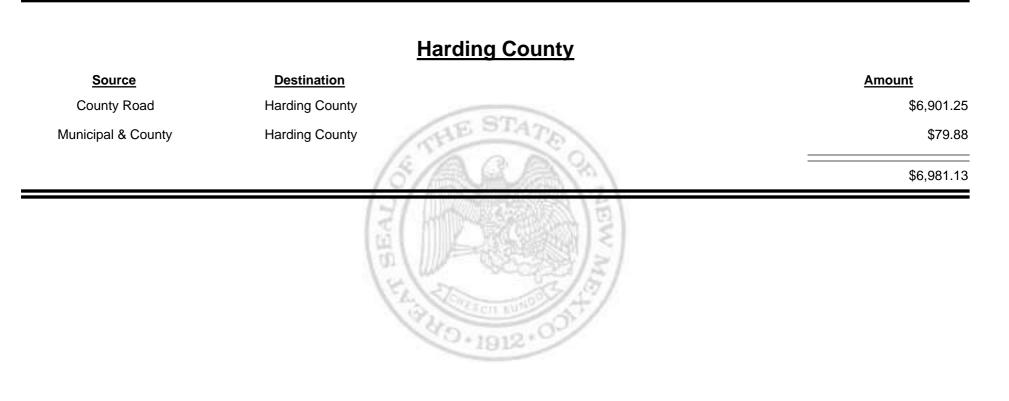

Report





Combined Fuel Tax Distribution Report





Combined Fuel Tax Distribution Report





**Combined Fuel Tax Distribution Report** 





**Combined Fuel Tax Distribution Report** 





**Combined Fuel Tax Distribution Report** 





**Combined Fuel Tax Distribution Report** 





Combined Fuel Tax Distribution Report





**Combined Fuel Tax Distribution Report** 





**Combined Fuel Tax Distribution Report** 





Combined Fuel Tax Distribution Report





**Combined Fuel Tax Distribution Report** 





Combined Fuel Tax Distribution Report





**Combined Fuel Tax Distribution Report** 





**Combined Fuel Tax Distribution Report** 





**Combined Fuel Tax Distribution Report** 





**Combined Fuel Tax Distribution Report** 





**Combined Fuel Tax Distribution Report** 





Combined Fuel Tax Distribution Report





**Combined Fuel Tax Distribution Report** 





**Combined Fuel Tax Distribution Report** 

Revenue Period: May-2012

#### Los Alamos City/County Source Destination Amount County Road Los Alamos City/County \$4,303.09 HE ST **Municipal & County** Los Alamos City/County \$12,839.82 Los Alamos City/County Municipal Road \$4,664.67 \$21,807.58 40.1912



**Combined Fuel Tax Distribution Report** 





Combined Fuel Tax Distribution Report





Combined Fuel Tax Distribution Report





Combined Fuel Tax Distribution Report

| Payments - FID     | Cash               | -\$1,045.0   |
|--------------------|--------------------|--------------|
| Cash               | Payments - FID     | \$136,964.5  |
| General Fund - FID | Payments - FID     | \$301