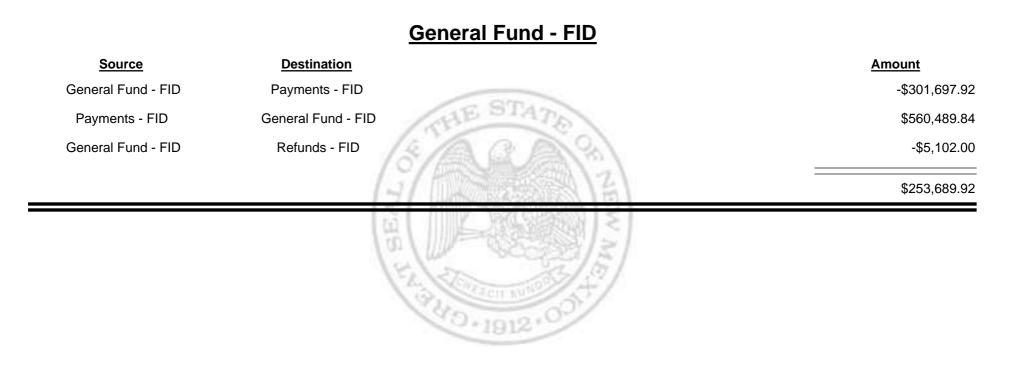

**Combined Fuel Tax Distribution Report** 

Combined Fuel Tax Distribution Report

Combined Fuel Tax Distribution Report

Combined Fuel Tax Distribution Report

| Payments - FID     | Cash               | -\$1,045.0   |
|--------------------|--------------------|--------------|
| Cash               | Payments - FID     | \$136,964.5  |
| General Fund - FID | Payments - FID     | \$301,697.9  |
| Payments - FID     | General Fund - FID | -\$560,489.8 |
| Payments - FID     | Refunds - FID      | -\$426,167.6 |
|                    | 100                | -\$549,040.0 |