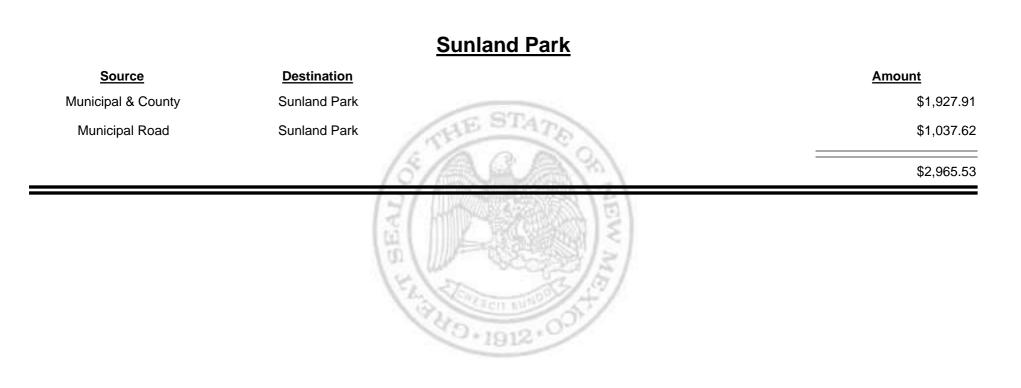

#### Los Alamos City/County Source Destination Amount County Road Los Alamos City/County \$4,303.09 HE ST **Municipal & County** Los Alamos City/County \$12,839.82 Los Alamos City/County Municipal Road \$4,664.67 \$21,807.58 40.1912