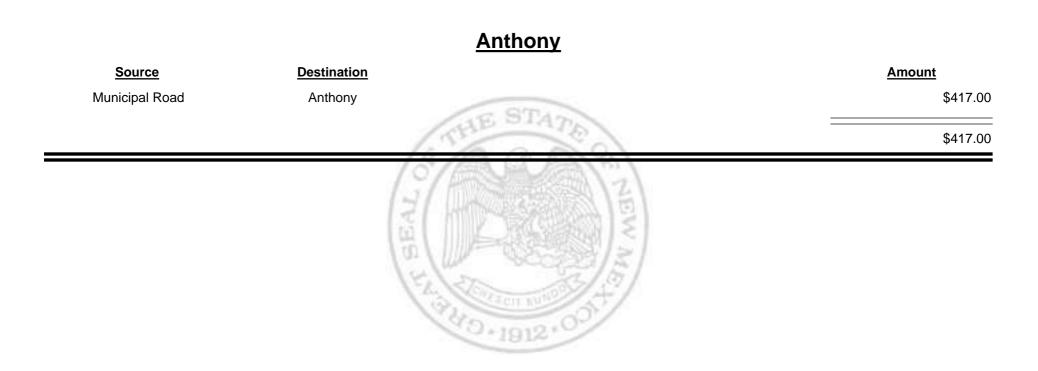

#### Los Alamos City/County Source Destination Amount County Road Los Alamos City/County \$4,303.09 HE ST **Municipal & County** Los Alamos City/County \$12,839.82 Los Alamos City/County Municipal Road \$4,664.67 \$21,807.58 40.1912