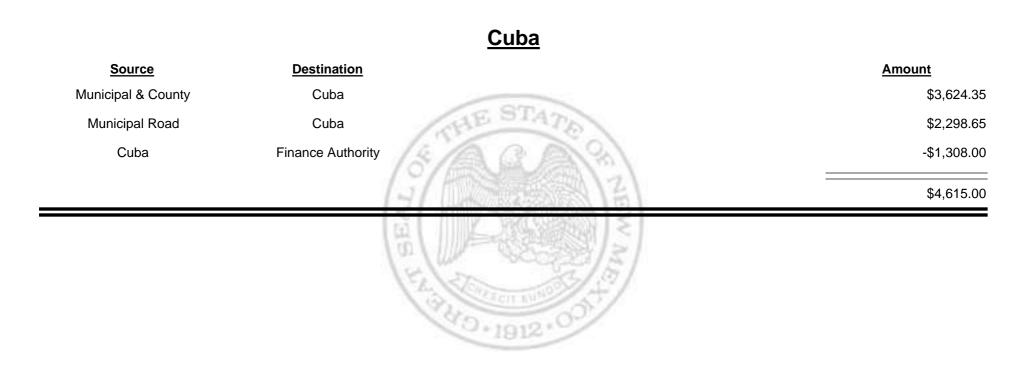

stribution Report





Combined Fuel Tax Distribution Report





**Combined Fuel Tax Distribution Report** 





Combined Fuel Tax Distribution Report





**Combined Fuel Tax Distribution Report** 





**Combined Fuel Tax Distribution Report** 





Combined Fuel Tax Distribution Report





Combined Fuel Tax Distribution Report





Combined Fuel Tax Distribution Report





**Combined Fuel Tax Distribution Report** 





**Combined Fuel Tax Distribution Report** 





**Combined Fuel Tax Distribution Report** 





**Combined Fuel Tax Distribution Report** 





Combined Fuel Tax Distribution Report





**Combined Fuel Tax Distribution Report** 





**Combined Fuel Tax Distribution Report** 





Combined Fuel Tax Distribution Report





**Combined Fuel Tax Distribution Report** 





Combined Fuel Tax Distribution Report





**Combined Fuel Tax Distribution Report** 





**Combined Fuel Tax Distribution Report** 





**Combined Fuel Tax Distribution Report** 





**Combined Fuel Tax Distribution Report** 





**Combined Fuel Tax Distribution Report** 





Combined Fuel Tax Distribution Report





**Combined Fuel Tax Distribution Report** 





**Combined Fuel Tax Distribution Report** 

Revenue Period: May-2012

#### Los Alamos City/County Source Destination Amount County Road Los Alamos City/County \$4,303.09 HE ST **Municipal & County** Los Alamos City/County \$12,839.82 Los Alamos City/County Municipal Road \$4,664.67 \$21,807.58 40.1912



**Combined Fuel Tax Distribution Report** 





Combined Fuel Tax Distribution Report





Combined Fuel Tax Distrib