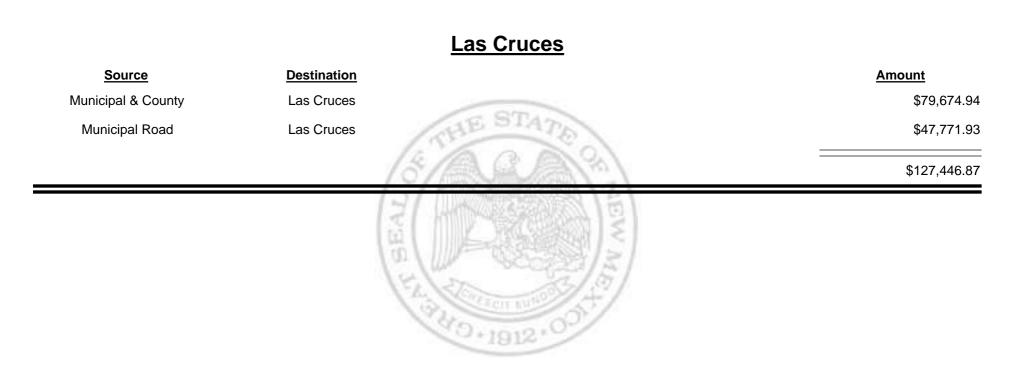

#### Los Alamos City/County Source Destination Amount County Road Los Alamos City/County \$4,303.09 HE ST **Municipal & County** Los Alamos City/County \$12,839.82 Los Alamos City/County Municipal Road \$4,664.67 \$21,807.58 40.1912