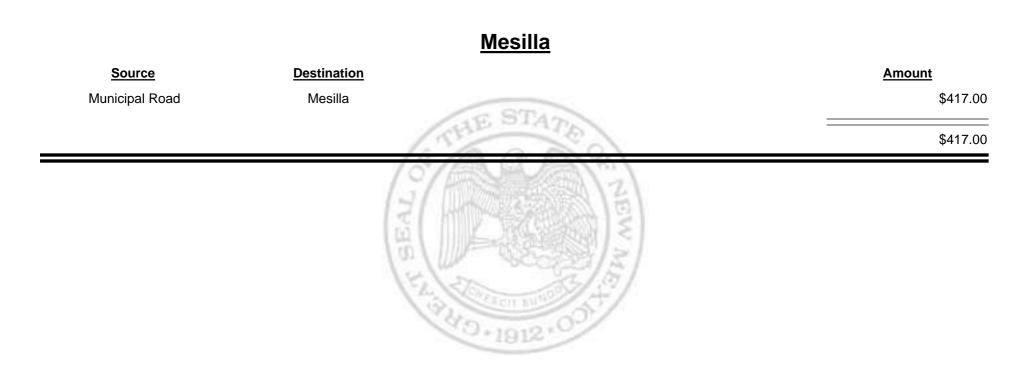

#### Los Alamos City/County Source Destination Amount County Road Los Alamos City/County \$4,303.09 HE ST **Municipal & County** Los Alamos City/County \$12,839.82 Los Alamos City/County Municipal Road \$4,664.67 \$21,807.58 40.1912