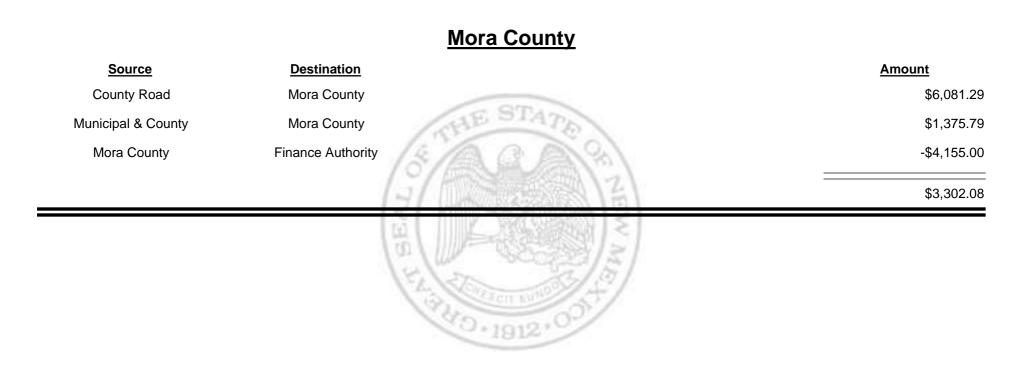

on Report** 





**Combined Fuel Tax Distribution Report** 





Combined Fuel Tax Distribution Report





Combined Fuel Tax Distribution Report





Combined Fuel Tax Distribution Report





**Combined Fuel Tax Distribution Report** 





**Combined Fuel Tax Distribution Report** 





**Combined Fuel Tax Distribution Report** 





**Combined Fuel Tax Distribution Report** 





Combined Fuel Tax Distribution Report





**Combined Fuel Tax Distribution Report** 





**Combined Fuel Tax Distribution Report** 





Combined Fuel Tax Distribution Report





**Combined Fuel Tax Distribution Report** 





Combined Fuel Tax Distribution Report





**Combined Fuel Tax Distribution Report** 





**Combined Fuel Tax Distribution Report** 





**Combined Fuel Tax Distribution Report** 





**Combined Fuel Tax Distribution Report** 





**Combined Fuel Tax Distribution Report** 





Combined Fuel Tax Distribution Report





**Combined Fuel Tax Distribution Report** 





**Combined Fuel Tax Distribution Report** 

Revenue Period: May-2012

#### Los Alamos City/County Source Destination Amount County Road Los Alamos City/County \$4,303.09 HE ST **Municipal & County** Los Alamos City/County \$12,839.82 Los Alamos City/County Municipal Road \$4,664.67 \$21,807.58 40.1912



**Combined Fuel Tax Distribution Report** 





Combined Fuel Tax Distribution Report





Combined Fuel Tax Distribution Report





Combined Fuel Tax Distribution Report

| Payments - FID     | Cash               | -\$1,045.0   |
|--------------------|--------------------|--------------|
| Cash