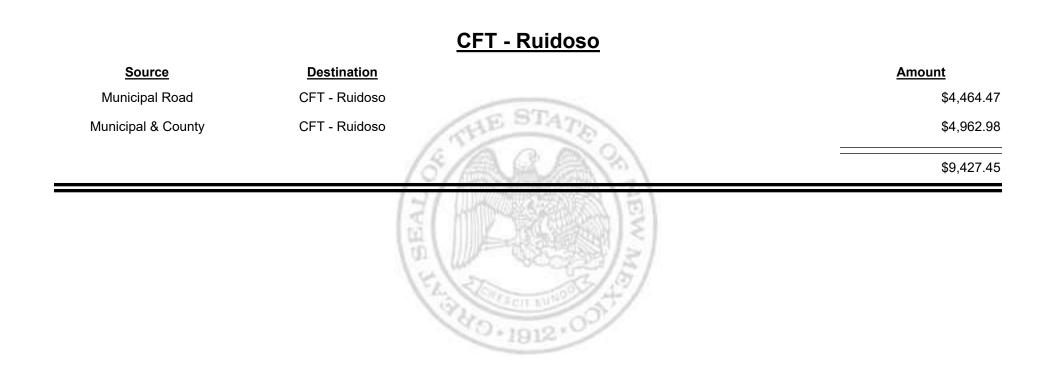

venue Period:

### **CFT - Rio Communities Source** Destination Amount Municipal Road CFT - Rio Communities \$1,424.76 AE **Municipal & County** CFT - Rio Communities \$3,099.25 \$4,524.01





Combined Fuel Tax Distribution Report

| CFT - Rio<br>Rancho-Sandoval&Bernalillo | \$24,314.8 |
|-----------------------------------------|------------|
|                                         |            |
| CFT - Rio<br>Rancho-Sandoval&Bernalillo | \$40,204.0 |
|                                         | \$64,518.5 |
|                                         |            |



Combined Fuel Tax Distribution Report





Revenue Period: Apr-2020



TAXATION REVENUE

Combined Fuel Tax Distribution Report

Revenue Period: Apr-2020



TAXATION

UE

MEXICO

&



Combined Fuel Tax Distribution Report





Combined Fuel Tax Distribution Report

Revenue Period: Apr-2020

# SourceDestinationAmountMunicipal RoadCFT - Ruidoso Downs\$817.47Municipal & CountyCFT - Ruidoso Downs\$1,557.8920002000\$2,375.36

Combined Fuel Tax Distribution Report







Combined Fuel Tax Distribution Report

Revenue Period: Apr-2020

## SourceDestinationMunicipal & CountyCFT - San Juan CountyCounty RoadCFT - San Juan CountySource\$56,713.02



Combined Fuel Tax Distribution Report

Revenue Period: Apr-2020

#### CFT - San Miguel County

| Source             | Destination             | Amount      |
|--------------------|-------------------------|-------------|
| Municipal & County | CFT - San Miguel County | \$638.61    |
| County Road        | CFT - San Miguel County | \$12,239.29 |
|                    | (5/A A