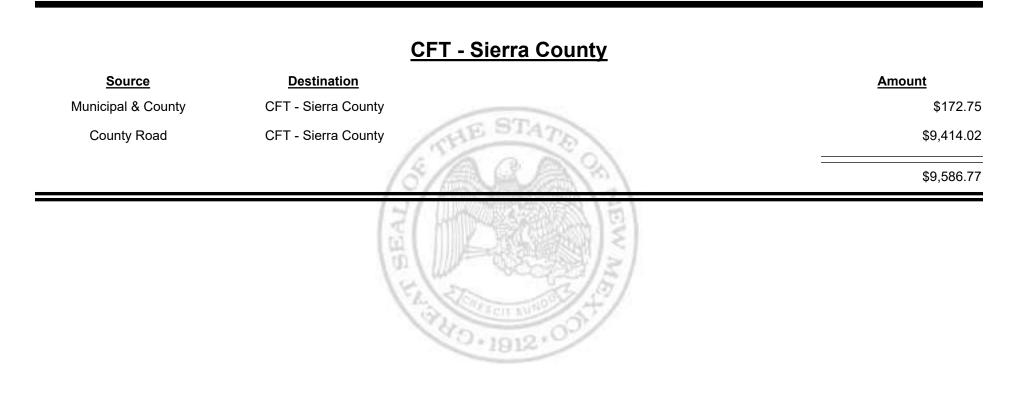

------------|-------------------------|-------------|
| Municipal & County | CFT - San Miguel County | \$638.61    |
| County Road        | CFT - San Miguel County | \$12,239.29 |
|                    | (5/A A A) 3)            | \$12,877.90 |
|                    | V Mar                   |             |



Combined Fuel Tax Distribution Report





Combined Fuel Tax Distribution Report

Revenue Period: Apr-2020

### SourceDestinationAmountMunicipal & CountyCFT - Sandoval County\$446.58County RoadCFT - Sandoval County\$42,177.80842,624.38842,624.38



Combined Fuel Tax Distribution Report





Combined Fuel Tax Distribution Report





Combined Fuel Tax Distribution Report

Revenue Period: Apr-2020

#### 



Combined Fuel Tax Distribution Report





Combined Fuel Tax Distribution Report





Combined Fuel Tax Distribution Report





Combined Fuel Tax Distribution Report





Combined Fuel Tax Distribution Report





Combined Fuel Tax Distribution Report





Combined Fuel Tax Distribution Report





Combined Fuel Tax Distribution Report





Combined Fuel Tax Distribution Report





Combined Fuel Tax Distribution Report



**Combined Fuel Tax Distribution Report** 

Apr-2020 Revenue Period:



& UE MEXICO

**Combined Fuel Tax Distribution Report** 

Apr-2020 Revenue Period:



& UE MEXICO



Apr-2020 Revenue Period:







Combined Fuel Tax Distribution Report

Revenue Period: Apr-2020

## Source Destination Amount Municipal & County CFT - Torrance County \$713.86 County Road CFT - Torrance County \$17,384.57 \$18,098.43



Combined Fuel Tax Distribution Report

Revenu