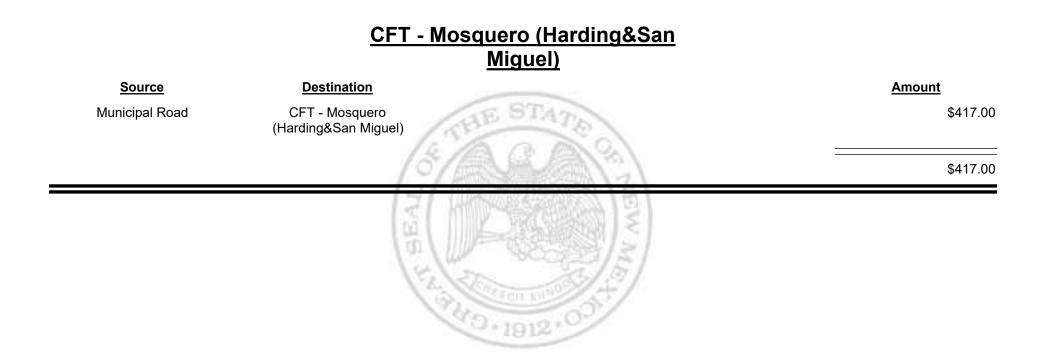

County Road CFT - McKinley County \$22,698.03 2000 CFT - McKinley County \$29,440.67



Combined Fuel Tax Distribution Report



Combined Fuel Tax Distribution Report

Revenue Period: Apr-2020



TAXATION

UE

MEXICO

&

Combined Fuel Tax Distribution Report

Apr-2020 Revenue Period:



& UE MEXICO

TAXATION



Combined Fuel Tax Distribution Report

| <u>Source</u>      | Destination       | Amount      |
|--------------------|-------------------|-------------|
| Municipal & County | CFT - Mora County | \$910.98    |
| County Road        | CFT - Mora County | \$6,868.93  |
| CFT - Mora County  | Finance Authority | -\$2,485.92 |
|                    | (5)(12)(12)       | \$5,293.99  |
|                    | HANNEL BURNEL     |             |









Combined Fuel Tax Distribution Report





Combined Fuel Tax Distribution Report





Combined Fuel Tax Distribution Report



Combined Fuel Tax Distribution Report

Revenue Period: Apr-2020



TAXATION

&

UE

MEXICO



Combined Fuel Tax Distribution Report



Combined Fuel Tax Distribution Report

TAXATION

&

UE

MEXICO





Combined Fuel Tax Distribution Report





Revenue Period: Apr-2020



TAXATION REVENUE

Combined Fuel Tax Distribution Report

Apr-2020 Revenue Period:



& UE MEXICO

TAXATION

TAXATION REVENUE Combined Fuel Tax Distribution Report





Combined Fuel Tax Distribution Report





Combined Fuel Tax Distribution Report

Apr-2020 Revenue Period:

### CFT - Rio Arriba County Source Destination Amount Municipal & County CFT - Rio Arriba County \$1,429.91 HE. County Road CFT - Rio Arriba County \$17,498.17 \$