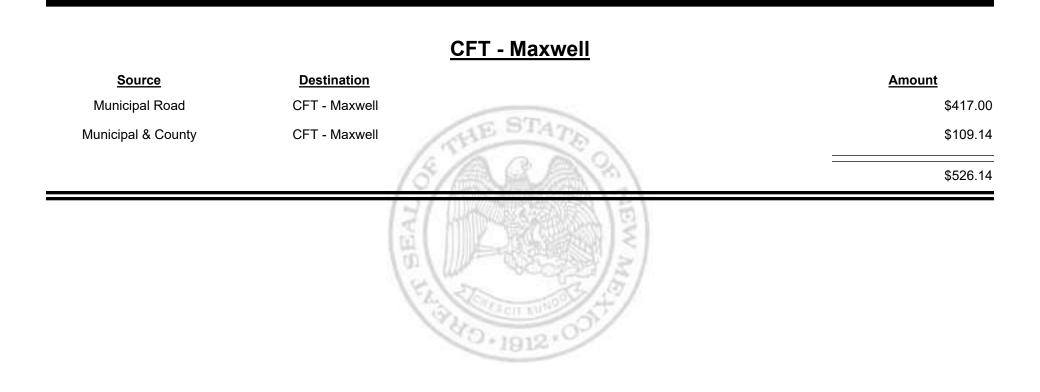

d: Apr-2020



TAXATION

UE

MEXICO

&

TAXATION REVENUE Combined Fuel Tax Distribution Report





Combined Fuel Tax Distribution Report

| Source             | Destination                                  | Amount      |
|--------------------|----------------------------------------------|-------------|
| Municipal & County | CFT - Luna County                            | \$3,139.3   |
| County Road        | CFT - Luna County                            | \$29,172.1  |
| CFT - Luna County  | Finance Authority                            | -\$18,758.8 |
|                    | (J/ the second second                        | \$13,552.6  |
|                    | HIGH AND |             |



Combined Fuel Tax Distribution Report



Combined Fuel Tax Distribution Report

Revenue Period: Apr-2020



TAXATION

&

UE

MEXICO



Combined Fuel Tax Distribution Report

Revenue Period: Apr-2020

# Source Destination Amount Municipal & County CFT - McKinley County \$6,742.64 County Road CFT - McKinley County \$22,698.03 2000 CFT - McKinley County \$29,440.67



Combined Fuel Tax Distribution Report



Combined Fuel Tax Distribution Report

Revenue Period: Apr-2020



TAXATION

UE

MEXICO

&

Combined Fuel Tax Distribution Report

Apr-2020 Revenue Period:



& UE MEXICO

TAXATION



Combined Fuel Tax Distribution Report

| <u>Source</u>      | Destination       | Amount      |
|--------------------|-------------------|-------------|
| Municipal & County | CFT - Mora County | \$910.98    |
| County Road        | CFT - Mora County | \$6,868.93  |
| CFT - Mora County  | Finance Authority | -\$