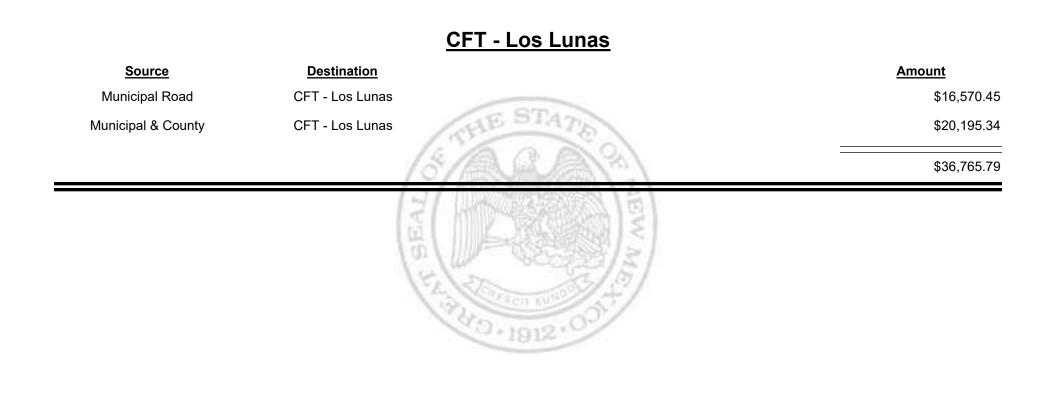

port





Combined Fuel Tax Distribution Report





Combined Fuel Tax Distribution Report





Combined Fuel Tax Distribution Report





Combined Fuel Tax Distribution Report



Combined Fuel Tax Distribution Report

Revenue Period: Apr-2020



TAXATION

UE

MEXICO

&



Combined Fuel Tax Distribution Report





Combined Fuel Tax Distribution Report

| <u>Source</u>      | Destination                     | Amount  |
|--------------------|---------------------------------|---------|
| Municipal Road     | CFT - Los Alamos<br>City/County | \$5,16  |
| Municipal & County | CFT - Los Alamos<br>City/County | \$9,33  |
| County Road        | CFT - Los Alamos<br>City/County | \$4,52  |
|                    | E                               | \$19,02 |



Combined Fuel Tax Distribution Report





\_

Combined Fuel Tax Distribution Report

Revenue Period: Apr-2020

### CFT - Los Ranchos de Alb.

| Source             | Destination               | Amount     |
|--------------------|---------------------------|------------|
| Municipal Road     | CFT - Los Ranchos de Alb. | \$894.04   |
| Municipal & County | CFT - Los Ranchos de Alb. | \$342.48   |
|                    | (5/A.A.A.)?)              | \$1,236.52 |
|                    | ( Participation ) BEAL    |            |

192 0 . 1912 . O

Combined Fuel Tax Distribution Report

Revenue Period: Apr-2020



TAXATION

UE

MEXICO

&

TAXATION REVENUE Combined Fuel Tax Distribution Report





Combined Fuel Tax Distribution Report

| Source             | Destination                                  | Amount      |
|-----------------