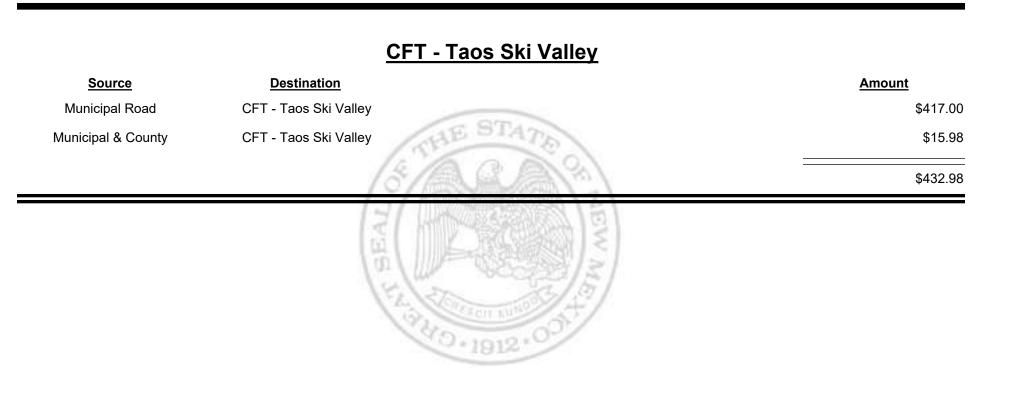

Combined Fuel Tax Distribution Report

Combined Fuel Tax Distribution Report

Combined Fuel Tax Distribution Report

Combined Fuel Tax Distribution Report

**Combined Fuel Tax Distribution Report** 

Apr-2020 Revenue Period: