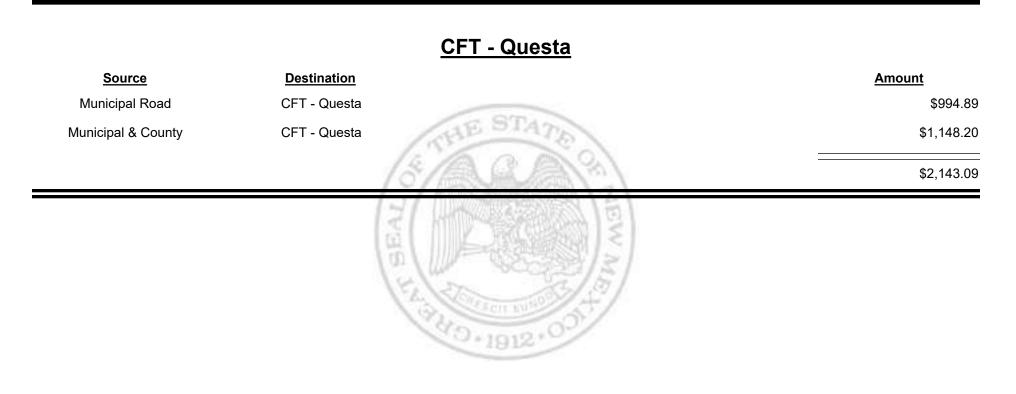

urce</u>      | Destination       | Amount      |
|--------------------|-------------------|-------------|
| Municipal & County | CFT - Mora County | \$910.98    |
| County Road        | CFT - Mora County | \$6,868.93  |
| CFT - Mora County  | Finance Authority | -\$2,485.92 |
|                    | (5)(12)(12)       | \$5,293.99  |
|                    | HANNEL BURNEL     |             |









Combined Fuel Tax Distribution Report





Combined Fuel Tax Distribution Report





Combined Fuel Tax Distribution Report



Combined Fuel Tax Distribution Report

Revenue Period: Apr-2020



TAXATION

&

UE

MEXICO



Combined Fuel Tax Distribution Report



Combined Fuel Tax Distribution Report

TAXATION

&

UE

MEXICO





Combined Fuel Tax Distribution Report





Revenue Period: Apr-2020



TAXATION REVENUE

Combined Fuel Tax Distribution Report

Apr-2020 Revenue Period:



& UE MEXICO

TAXATION

TAXATION REVENUE Combined Fuel Tax Distribution Report





Combined Fuel Tax Distribution Report





Combined Fuel Tax Distribution Report

Apr-2020 Revenue Period:

### CFT - Rio Arriba County Source Destination Amount Municipal & County CFT - Rio Arriba County \$1,429.91 HE. County Road CFT - Rio Arriba County \$17,498.17 \$18,928.08





Combined Fuel Tax Distribution Report

Apr-2020 Revenue Period:

### **CFT - Rio Communities Source** Destination Amount Municipal Road CFT - Rio Communities \$1,424.76 AE **Municipal & County** CFT - Rio Communities \$3,099.25 \$4,524.01





Combined Fuel Tax Distribution Report

| CFT - Rio<br>Rancho-Sandoval&Bernalillo | \$24,314.8 |
|----