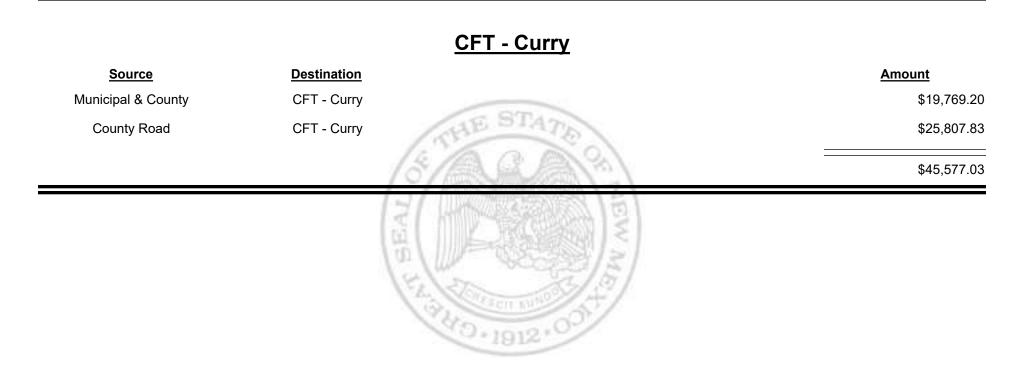

Combined Fuel Tax Distribution Report





Combined Fuel Tax Distribution Report



Combined Fuel Tax Distribution Report







Combined Fuel Tax Distribution Report



Combined Fuel Tax Distribution Report

Apr-2020 Revenue Period:



& UE MEXICO



Combined Fuel Tax Distribution Report





Combined Fuel Tax Distribution Report





Combined Fuel Tax Distribution Report





**Combined Fuel Tax Distribution Report** 

Apr-2020 Revenue Period:

\$417.00

\$947.21

### CFT - Corrales (Sandoval&Bernalillo) Source **Destination** Amount **Municipal Road CFT** - Corrales HES (Sandoval&Bernalillo) Municipal & County CFT - Corrales (Sandoval&Bernalillo) \$1,364.21

·D.1912·

Combined Fuel Tax Distribution Report

Revenue Period: Apr-2020



TAXATION

&

UE

MEXICO



Revenue Period: Apr-2020



TAXATION REVENUE NEW MEXICO



Combined Fuel Tax Distribution Report





TAXATION

&

UE

MEXICO





Combined Fuel Tax Distribution Report











Combined Fuel Tax Distribution Report

Revenue Period: Apr-2020

### Source Destination Amount Municipal & County CFT - Dona Ana County \$3,295.26 County Road CFT - Dona Ana County \$52,961.71 State State \$56,256.97

Combined Fuel Tax Distribution Report

Revenue Period: Apr-2020



TAXATION

ENUE

&

MEXICO



Combined Fuel Tax Distribution Report





Combined Fuel Tax Distribution Report





Combined Fuel Tax Distribution Report





Combined Fuel Tax Distribution Report





Combined Fuel Tax Distribution Report





Combined Fuel Tax Distribution Report

Revenue Period: Apr-2020

# SourceDestinationAmountMunicipal RoadCFT - Elephan