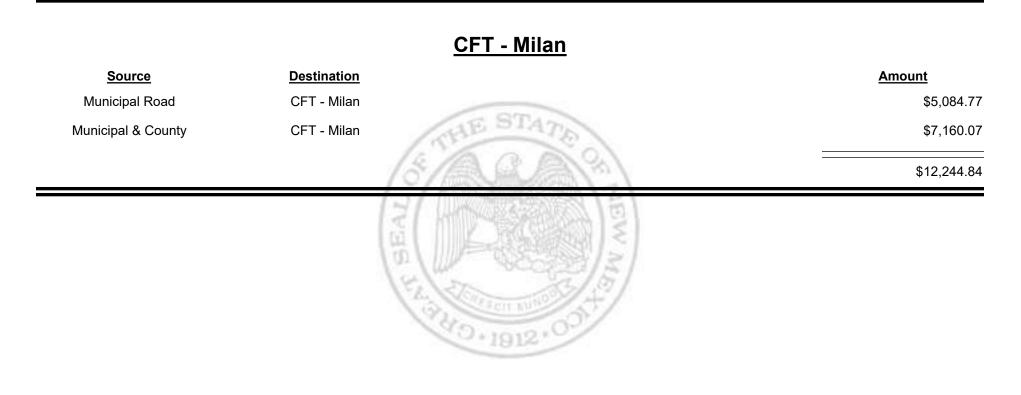

\$29,172.1  |
| CFT - Luna County  | Finance Authority                            | -\$18,758.8 |
|                    | (J/ the second second                        | \$13,552.6  |
|                    | HIGH AND |             |



Combined Fuel Tax Distribution Report



Combined Fuel Tax Distribution Report

Revenue Period: Apr-2020



TAXATION

&

UE

MEXICO



Combined Fuel Tax Distribution Report

Revenue Period: Apr-2020

# Source Destination Amount Municipal & County CFT - McKinley County \$6,742.64 County Road CFT - McKinley County \$22,698.03 2000 CFT - McKinley County \$29,440.67



Combined Fuel Tax Distribution Report



Combined Fuel Tax Distribution Report

Revenue Period: Apr-2020



TAXATION

UE

MEXICO

&

Combined Fuel Tax Distribution Report

Apr-2020 Revenue Period:



& UE MEXICO

TAXATION



Combined Fuel Tax Distribution Report

| <u>Source</u>      | Destination       | Amount      |
|--------------------|-------------------|-------------|
| Municipal & County | CFT - Mora County | \$910.98    |
| County Road        | CFT - Mora County | \$6,868.93  |
| CFT - Mora County  | Finance Authority | -\$2,485.92 |
|                    | (5)(12)(12)       | \$5,293.99  |
|                    | HANNEL BURNEL     |             |









Combined Fuel Tax Distribution Report





Combined Fuel Tax Distribution Report





Combined Fuel Tax Distribution Report



Combined Fuel Tax Distribution Report

Revenue Period: Apr-2020



TAXATION

&

UE

MEXICO



Combined Fuel Tax Distribution Report



Combined Fuel Tax Distribution Report

TAXATION

&

UE

MEXICO