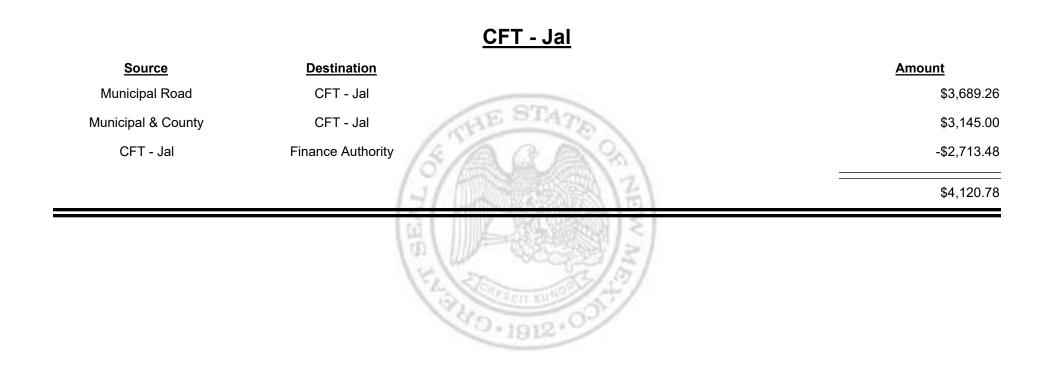

00 |
|                    | (5/ALA)?)              | \$13,204.83 |
|                    |                        |             |

49.1912.00



Combined Fuel Tax Distribution Report





Combined Fuel Tax Distribution Report



Combined Fuel Tax Distribution Report

Revenue Period: Apr-2020



REVENUE

&

TAXATION



Combined Fuel Tax Distribution Report

Revenue Period: Apr-2020

### 

Combined Fuel Tax Distribution Report

Revenue Period: Apr-2020



REVENUE V

&

TAXATION

Combined Fuel Tax Distribution Report

Revenue Period: Apr-2020



TAXATION

VENUE

&

MEXICO

Combined Fuel Tax Distribution Report

TAXATION

ENUE

&

MEXICO



Combined Fuel Tax Distribution Report

Apr-2020 Revenue Period:



& UE MEXICO

TAXATION

Combined Fuel Tax Distribution Report

TAXATION

M

&

IE

EXICO





Combined Fuel Tax Distribution Report



Combined Fuel Tax Distribution Report







Combined Fuel Tax Distribution Report





Combined Fuel Tax Distribution Report





Combined Fuel Tax Distribution Report





Combined Fuel Tax Distribution Report





Combined Fuel Tax Distribution Report



Combined Fuel Tax Distribution Report

Revenue Period: Apr-2020



TAXATION

UE

MEXICO

&



Combined Fuel Tax Distribution Report





Combined Fuel Tax Distribution Report

| <u>Source</u>      | Destination                     | Amount  |
|--------------------|---------------------------------|---------|
| Municipal Road     | CFT - Los Alamos<br>City/County | \$5,16  |
| Municipal & County | CFT - Los Alamos<br>City/County | \$9,33  |
| County Road        | CFT - Los Alamos<br>City/Count