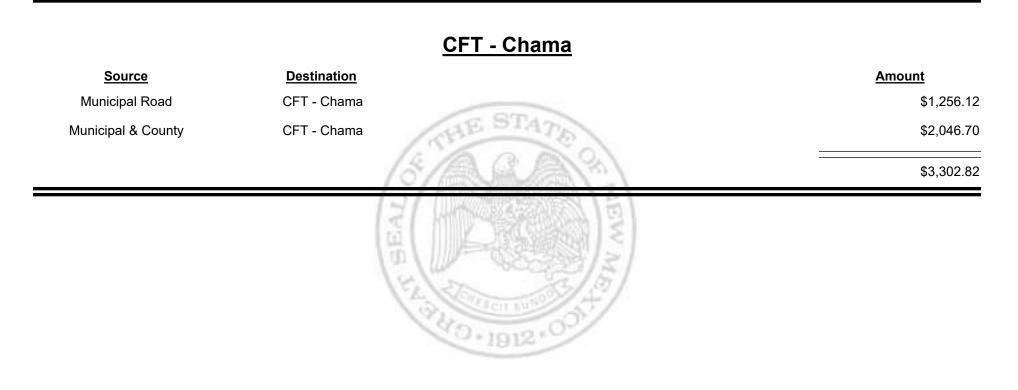

stribution Report

Revenue Period: Apr-2020



TAXATION

&

E

EXICO



Combined Fuel Tax Distribution Report





Combined Fuel Tax Distribution Report

Revenue Period: Apr-2020

## Source Destination Municipal & County CFT - Bernalillo County County Road CFT - Bernalillo County



Combined Fuel Tax Distribution Report





Combined Fuel Tax Distribution Report

Revenue Period: Apr-2020

# Source Destination Amount Municipal Road CFT - Bosque Farms \$1,668.00 Municipal & County CFT - Bosque Farms \$4,343.07 CFT - Bosque Farms \$6,012.07



Apr-2020 Revenue Period:



& UE MEXICO



TAXATION

&

UE

MEXICO





Combined Fuel Tax Distribution Report





Combined Fuel Tax Distribution Report



Combined Fuel Tax Distribution Report

TAXATION

VENUE

&

MEXICO





Revenue Period: Apr-2020



TAXATION REVENUE



Combined Fuel Tax Distribution Report





Combined Fuel Tax Distribution Report





Combined Fuel Tax Distribution Report



Combined Fuel Tax Distribution Report







Combined Fuel Tax Distribution Report



Combined Fuel Tax Distribution Report

Apr-2020 Revenue Period:



& UE MEXICO



Combined Fuel Tax Distribution Report





Combined Fuel Tax Distribution Report





Combined Fuel Tax Distribution Report





**Combined Fuel Tax Distribution Report** 

Apr-2020 Revenue Period:

\$417.00

\$947.21

### CFT - Corrales (Sandoval&Bernalillo) Source **Destination** Amount **Municipal Road CFT** - Corrales HES (Sandoval&Bernalillo) Municipal & County CFT - Corrales (Sandoval&Bernalillo) \$1,364.21

·D.1912·

Combined Fuel Tax Distribution Report

Revenue Period: