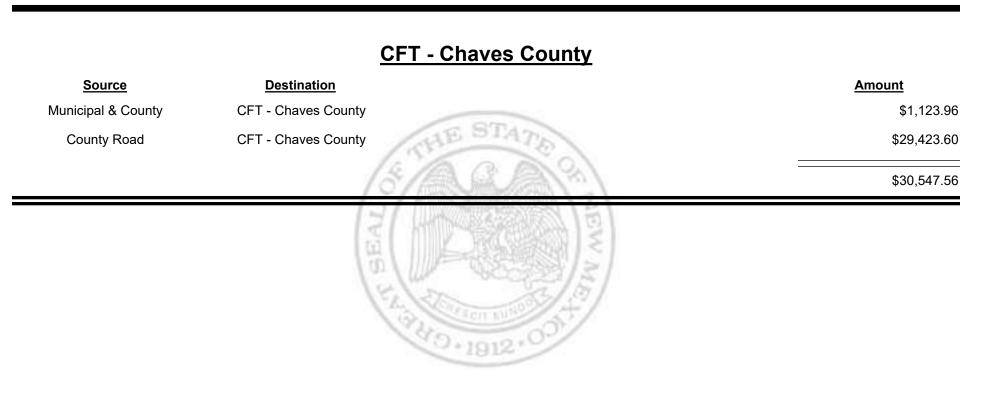

EXICO



Combined Fuel Tax Distribution Report





Combined Fuel Tax Distribution Report

Revenue Period: Apr-2020

## Source Destination Municipal & County CFT - Bernalillo County County Road CFT - Bernalillo County



Combined Fuel Tax Distribution Report





Combined Fuel Tax Distribution Report

Revenue Period: Apr-2020

# Source Destination Amount Municipal Road CFT - Bosque Farms \$1,668.00 Municipal & County CFT - Bosque Farms \$4,343.07 CFT - Bosque Farms \$6,012.07



Apr-2020 Revenue Period:



& UE MEXICO



TAXATION

&

UE

MEXICO





Combined Fuel Tax Distribution Report





Combined Fuel Tax Distribution Report



Combined Fuel Tax Distribution Report

TAXATION

VENUE

&

MEXICO





Revenue Period: Apr-2020



TAXATION REVENUE



Combined Fuel Tax Distribution Report





Combined Fuel Tax Distribution Report





Combined Fuel Tax Distribution Report



Combined Fuel Tax Distribution Report







Combined Fuel Tax Distribution Report



Combined Fuel Tax Distribution Report

Apr-2020 Revenue Period:



& UE MEXICO



Combined Fuel Tax Distribution Report





Combined Fuel Tax Distribution Report





Combined Fuel Tax Distribution Report





**Combined Fuel Tax Distribution Report** 

Apr-2020 Revenue Period:

\$417.00

\$947.21

### CFT - Corrales (Sandoval&Bernalillo) Source **Destination** Amount **Municipal Road CFT** - Corrales HES (Sandoval&Bernalillo) Municipal & County CFT - Corrales (Sandoval&Bernalillo) \$1,364.21

·D.1912·

Combined Fuel Tax Distribution Report

Revenue Period: Apr-2020



TAXATION

&

UE

MEXICO



Revenue Period: Apr-20