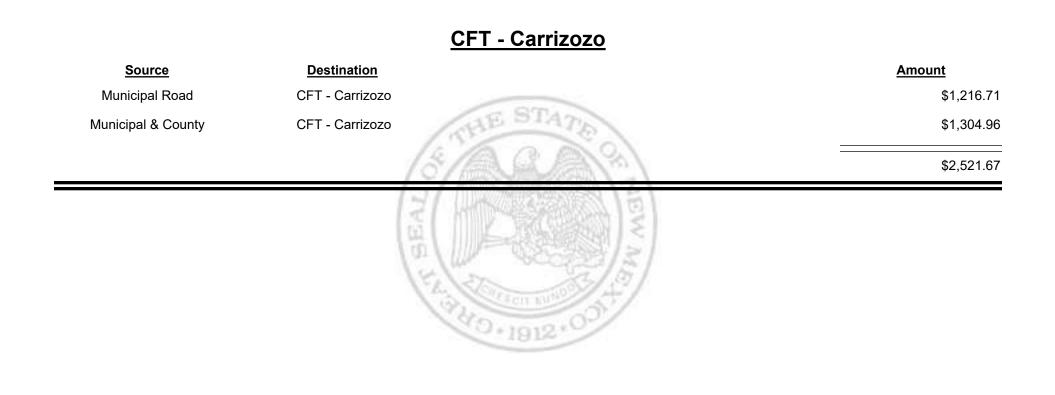

ombined Fuel Tax Distribution Report

Apr-2020 Revenue Period:



& UE MEXICO



Apr-2020 Revenue Period:



& UE MEXICO

Combined Fuel Tax Distribution Report

Revenue Period: Apr-2020



TAXATION

&

E

EXICO



Combined Fuel Tax Distribution Report





Combined Fuel Tax Distribution Report

Revenue Period: Apr-2020

## Source Destination Municipal & County CFT - Bernalillo County County Road CFT - Bernalillo County



Combined Fuel Tax Distribution Report





Combined Fuel Tax Distribution Report

Revenue Period: Apr-2020

# Source Destination Amount Municipal Road CFT - Bosque Farms \$1,668.00 Municipal & County CFT - Bosque Farms \$4,343.07 CFT - Bosque Farms \$6,012.07



Apr-2020 Revenue Period:



& UE MEXICO



TAXATION

&

UE

MEXICO





Combined Fuel Tax Distribution Report





Combined Fuel Tax Distribution Report



Combined Fuel Tax Distribution Report

TAXATION

VENUE

&

MEXICO





Revenue Period: Apr-2020



TAXATION REVENUE



Combined Fuel Tax Distribution Report





Combined Fuel Tax Distribution Report





Combined Fuel Tax Distribution Report



Combined Fuel Tax Distribution Report







Combined Fuel Tax Distribution Report



Combined Fuel Tax Distribution Report

Apr-2020 Revenue Period:



& UE MEXICO



Combined Fuel Tax Distribution Report





Combined Fuel Tax Distribution Report





Combined Fuel Tax Distribution Report





**Combined Fuel Tax Distribution Report** 

Apr-2020 Revenue Period:

\$417.00

\$947.21

### CFT - Corrales (Sandoval&Bernalillo) Source **Destination** Amount **Municipal Road CFT** - Corrales HES (Sandoval&Ber