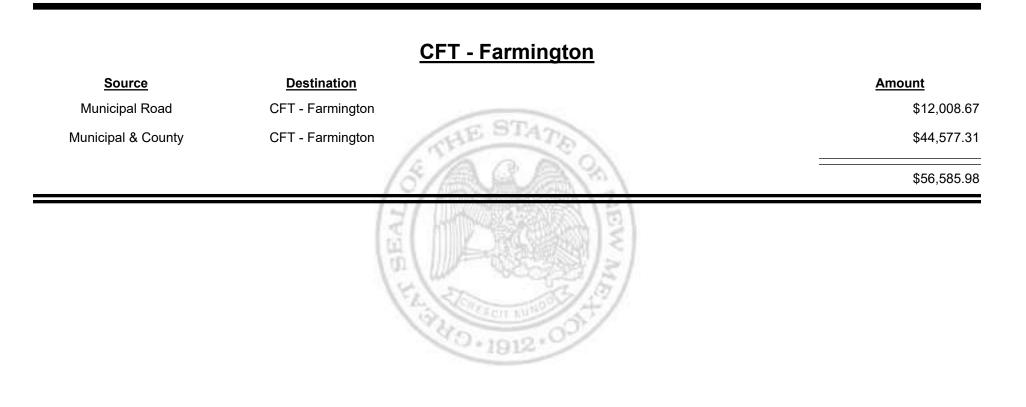

Amount      |                                       |
|--------------------|-----------------------------------------|-------------|---------------------------------------|
| Municipal Road     | CFT - Espanola (Rio<br>Arriba&Santa Fe) | \$10,694.01 | IE STATE                              |
| Municipal & County | CFT - Espanola (Rio<br>Arriba&Santa Fe) | \$18,580.01 | 15 A Q A SA                           |
|                    | ()                                      | \$29,274.02 | S/ DATE BOOK                          |
|                    |                                         |             | N N N N N N N N N N N N N N N N N N N |

Combined Fuel Tax Distribution Report

TAXATION

&

UE

MEXICO



Combined Fuel Tax Distribution Report







Combined Fuel Tax Distribution Report



Combined Fuel Tax Distribution Report

Revenue Period: Apr-2020



TAXATION

VENUE

&

MEXICO



Apr-2020 Revenue Period:



& UE MEXICO

TAXATION



Combined Fuel Tax Distribution Report



Combined Fuel Tax Distribution Report

Apr-2020 Revenue Period:



& UE MEXICO

TAXATION

Combined Fuel Tax Distribution Report

Revenue Period: Apr-2020



TAXATION

VENUE

&

MEXICO



Combined Fuel Tax Distribution Report



Combined Fuel Tax Distribution Report

Apr-2020 Revenue Period:



& UE MEXICO

TAXATION



Combined Fuel Tax Distribution Report





Combined Fuel Tax Distribution Report

Revenue Period: Apr-2020

### CFT - Guadalupe County

| <u>Source</u>      | Destination            | Amount      |
|--------------------|------------------------|-------------|
| Municipal & County | CFT