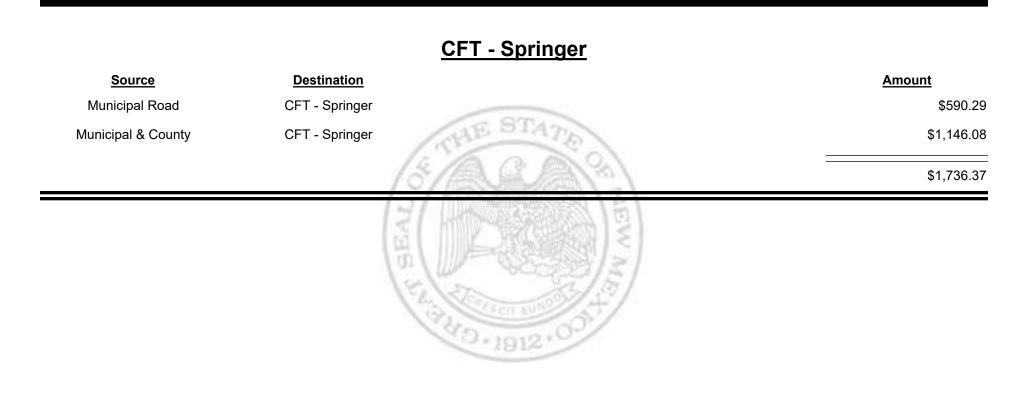

39.29 |
|                    | (5/A A A) 3)            | \$12,877.90 |
|                    | V Mar                   |             |



Combined Fuel Tax Distribution Report





Combined Fuel Tax Distribution Report

Revenue Period: Apr-2020

### SourceDestinationAmountMunicipal & CountyCFT - Sandoval County\$446.58County RoadCFT - Sandoval County\$42,177.80842,624.38842,624.38



Combined Fuel Tax Distribution Report





Combined Fuel Tax Distribution Report





Combined Fuel Tax Distribution Report

Revenue Period: Apr-2020

#### 



Combined Fuel Tax Distribution Report





Combined Fuel Tax Distribution Report





Combined Fuel Tax Distribution Report





Combined Fuel Tax Distribution Report





Combined Fuel Tax Distribution Report





Combined Fuel Tax Distribution Report





Combined Fuel Tax Distribution Report





Combined Fuel Tax Distribution Report





Combined Fuel Tax Distribution Report





Combined Fuel Tax Distribution Report



**Combined Fuel Tax Distribution Report** 

Apr-2020 Revenue Period:



& UE MEXICO

**Combined Fuel Tax Distribution Report** 

Apr-2020 Revenue Period:



& UE MEXICO



Apr-2020 Revenue Period:







Combined Fuel Tax Distribution Report

Revenue Period: Apr-2020

## Source Destination Amount Municipal & County CFT - Torrance County \$713.86 County Road CFT - Torrance County \$17,384.57 \$18,098.43



Combined Fuel Tax Distribution Report

Revenue Period: Apr-2020

#### **CFT - Truth or Consequences**

| Source             | Destination                 | Amount     |
|--------------------|--------------------------