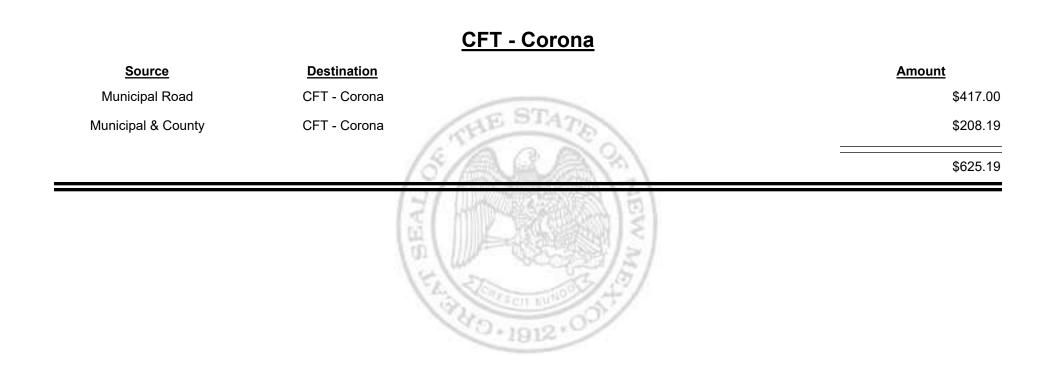

osque Farms \$1,668.00 Municipal & County CFT - Bosque Farms \$4,343.07 CFT - Bosque Farms \$6,012.07



Apr-2020 Revenue Period:



& UE MEXICO



TAXATION

&

UE

MEXICO





Combined Fuel Tax Distribution Report





Combined Fuel Tax Distribution Report



Combined Fuel Tax Distribution Report

TAXATION

VENUE

&

MEXICO





Revenue Period: Apr-2020



TAXATION REVENUE



Combined Fuel Tax Distribution Report





Combined Fuel Tax Distribution Report





Combined Fuel Tax Distribution Report



Combined Fuel Tax Distribution Report







Combined Fuel Tax Distribution Report



Combined Fuel Tax Distribution Report

Apr-2020 Revenue Period:



& UE MEXICO



Combined Fuel Tax Distribution Report





Combined Fuel Tax Distribution Report





Combined Fuel Tax Distribution Report





**Combined Fuel Tax Distribution Report** 

Apr-2020 Revenue Period:

\$417.00

\$947.21

### CFT - Corrales (Sandoval&Bernalillo) Source **Destination** Amount **Municipal Road CFT** - Corrales HES (Sandoval&Bernalillo) Municipal & County CFT - Corrales (Sandoval&Bernalillo) \$1,364.21

·D.1912·

Combined Fuel Tax Distribution Report

Revenue Period: Apr-2020



TAXATION

&

UE

MEXICO



Revenue Period: Apr-2020



TAXATION REVENUE NEW MEXICO



Combined Fuel Tax Distribution Report





TAXATION

&

UE

MEXICO





Combined Fuel Tax Distribution Report











Combined Fuel Tax Distribution Report

Revenue Period: Apr-2020

### Source Destination Amount Municipal & County CFT - Dona Ana County \$3,295.26 County Road CFT - Dona Ana County \$52,961.71 State State \$56,256.97

Combi