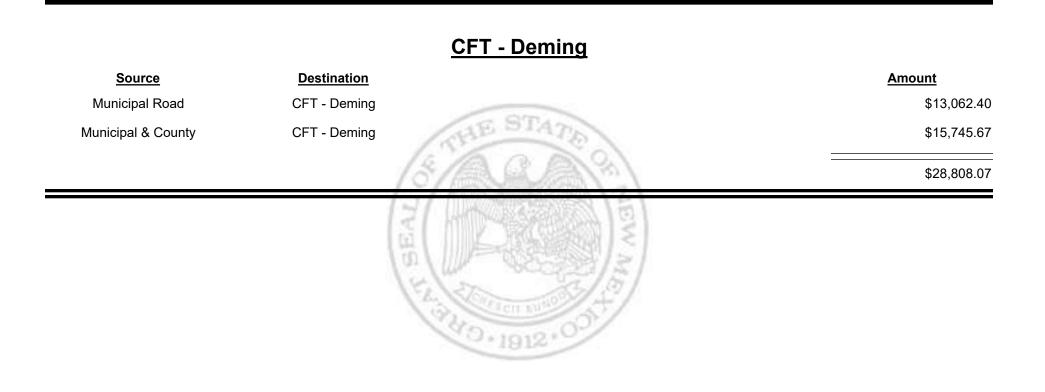

Distribution Report







Combined Fuel Tax Distribution Report



Combined Fuel Tax Distribution Report

Apr-2020 Revenue Period:



& UE MEXICO



Combined Fuel Tax Distribution Report





Combined Fuel Tax Distribution Report





Combined Fuel Tax Distribution Report





**Combined Fuel Tax Distribution Report** 

Apr-2020 Revenue Period:

\$417.00

\$947.21

### CFT - Corrales (Sandoval&Bernalillo) Source **Destination** Amount **Municipal Road CFT** - Corrales HES (Sandoval&Bernalillo) Municipal & County CFT - Corrales (Sandoval&Bernalillo) \$1,364.21

·D.1912·

Combined Fuel Tax Distribution Report

Revenue Period: Apr-2020



TAXATION

&

UE

MEXICO



Revenue Period: Apr-2020



TAXATION REVENUE NEW MEXICO



Combined Fuel Tax Distribution Report





TAXATION

&

UE

MEXICO





Combined Fuel Tax Distribution Report











Combined Fuel Tax Distribution Report

Revenue Period: Apr-2020

### Source Destination Amount Municipal & County CFT - Dona Ana County \$3,295.26 County Road CFT - Dona Ana County \$52,961.71 State State \$56,256.97

Combined Fuel Tax Distribution Report

Revenue Period: Apr-2020



TAXATION

ENUE

&

MEXICO



Combined Fuel Tax Distribution Report





Combined Fuel Tax Distribution Report





Combined Fuel Tax Distribution Report





Combined Fuel Tax Distribution Report





Combined Fuel Tax Distribution Report





Combined Fuel Tax Distribution Report

Revenue Period: Apr-2020

# SourceDestinationAmountMunicipal RoadCFT - Elephant Butte\$07.25Municipal & CountyCFT - Elephant Butte\$252.2931,132.34

Combined Fuel Tax Distribution