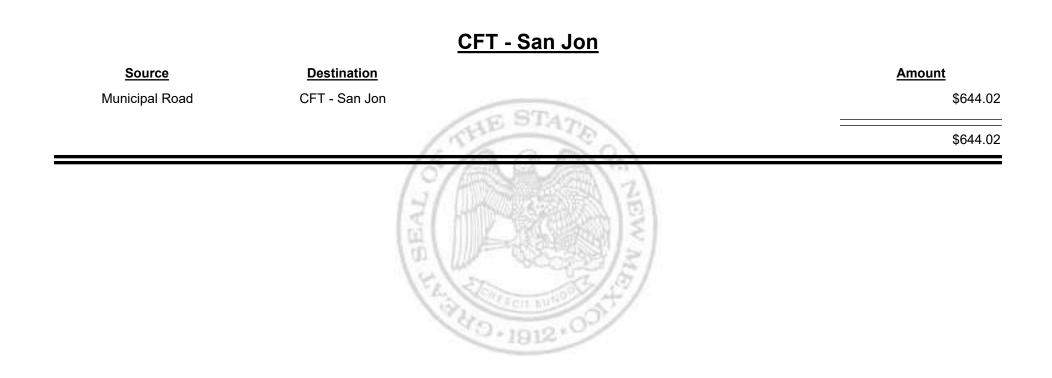

Rio<br>Rancho-Sandoval&Bernalillo | \$24,314.8 |
|-----------------------------------------|------------|
|                                         |            |
| CFT - Rio<br>Rancho-Sandoval&Bernalillo | \$40,204.0 |
|                                         | \$64,518.5 |
|                                         |            |



Combined Fuel Tax Distribution Report





Revenue Period: Apr-2020



TAXATION REVENUE

Combined Fuel Tax Distribution Report

Revenue Period: Apr-2020



TAXATION

UE

MEXICO

&



Combined Fuel Tax Distribution Report





Combined Fuel Tax Distribution Report

Revenue Period: Apr-2020

# SourceDestinationAmountMunicipal RoadCFT - Ruidoso Downs\$817.47Municipal & CountyCFT - Ruidoso Downs\$1,557.8920002000\$2,375.36

Combined Fuel Tax Distribution Report







Combined Fuel Tax Distribution Report

Revenue Period: Apr-2020

## SourceDestinationMunicipal & CountyCFT - San Juan CountyCounty RoadCFT - San Juan CountySource\$56,713.02



Combined Fuel Tax Distribution Report

Revenue Period: Apr-2020

#### CFT - San Miguel County

| Source             | Destination             | Amount      |
|--------------------|-------------------------|-------------|
| Municipal & County | CFT - San Miguel County | \$638.61    |
| County Road        | CFT - San Miguel County | \$12,239.29 |
|                    | (5/A A A) 3)            | \$12,877.90 |
|                    | V Mar                   |             |



Combined Fuel Tax Distribution Report





Combined Fuel Tax Distribution Report

Revenue Period: Apr-2020

### SourceDestinationAmountMunici