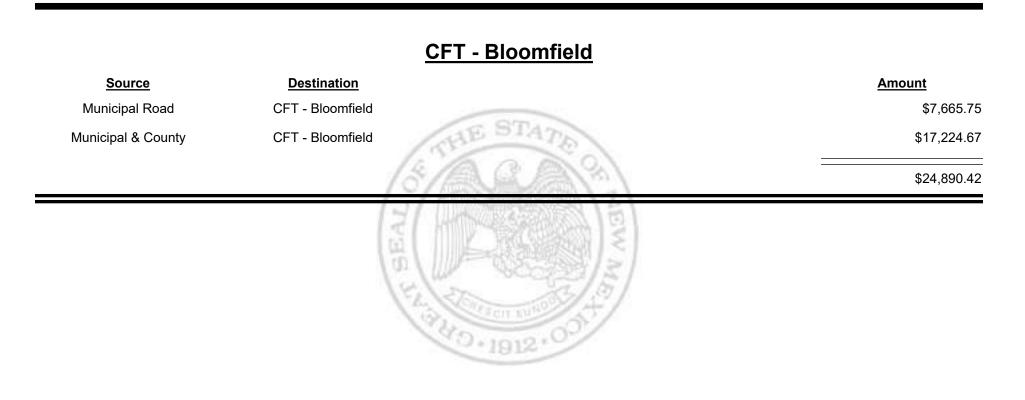

TAXATION REVENUE Combined Fuel Tax Distribution Report





Combined Fuel Tax Distribution Report





Combined Fuel Tax Distribution Report





TAXATION

&

UE

MEXICO



Combined Fuel Tax Distribution Report

Revenue Period: Apr-2020



NEW MEXICO

&

Combined Fuel Tax Distribution Report

Apr-2020 Revenue Period:



& UE MEXICO



Apr-2020 Revenue Period:



& UE MEXICO

Combined Fuel Tax Distribution Report

Revenue Period: Apr-2020



TAXATION

&

E

EXICO



Combined Fuel Tax Distribution Report





Combined Fuel Tax Distribution Report

Revenue Period: Apr-2020

## Source Destination Municipal & County CFT - Bernalillo County County Road CFT - Bernalillo County



Combined Fuel Tax Distribution Report





Combined Fuel Tax Distribution Report

Revenue Period: Apr-2020

# Source Destination Amount Municipal Road CFT - Bosque Farms \$1,668.00 Municipal & County CFT - Bosque Farms \$4,343.07 CFT - Bosque Farms \$6,012.07



Apr-2020 Revenue Period:



& UE MEXICO



TAXATION

&

UE

MEXICO





Combined Fuel Tax Distribution Report





Combined Fuel Tax Distribution Report



Combined Fuel Tax Distribution Report

TAXATION

VENUE

&

MEXICO





Revenue Period: Apr-2020



TAXATION REVENUE



Combined Fuel Tax Distribution Report





Combined Fuel Tax Distribution Report





Combined Fuel Tax Distribution Report



Combined Fuel Tax Distribution Report







Combined Fuel Tax Distribution Report



Combined Fuel Tax Distribution Report

Apr-2020 Revenue Period:



& UE MEXICO



Combin