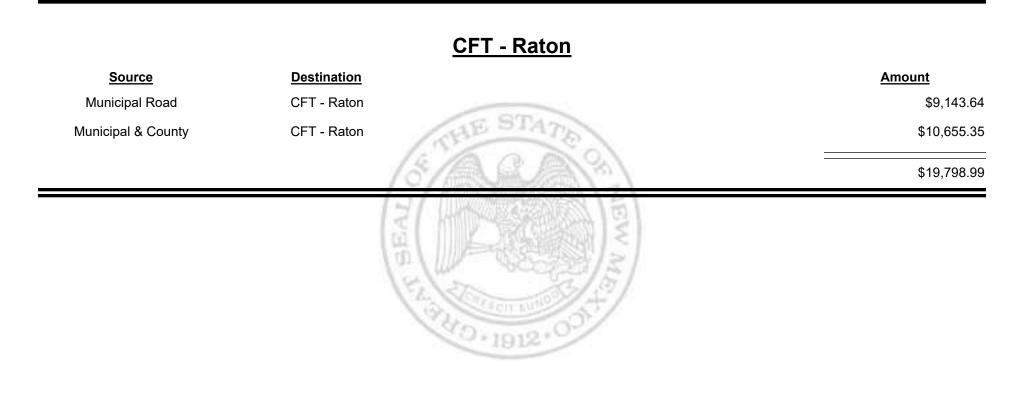

------|-------------|
| Municipal & County | CFT - Mora County | \$910.98    |
| County Road        | CFT - Mora County | \$6,868.93  |
| CFT - Mora County  | Finance Authority | -\$2,485.92 |
|                    | (5)(12)(12)       | \$5,293.99  |
|                    | HANNEL BURNEL     |             |









Combined Fuel Tax Distribution Report





Combined Fuel Tax Distribution Report





Combined Fuel Tax Distribution Report



Combined Fuel Tax Distribution Report

Revenue Period: Apr-2020



TAXATION

&

UE

MEXICO



Combined Fuel Tax Distribution Report



Combined Fuel Tax Distribution Report

TAXATION

&

UE

MEXICO





Combined Fuel Tax Distribution Report





Revenue Period: Apr-2020



TAXATION REVENUE

Combined Fuel Tax Distribution Report

Apr-2020 Revenue Period:



& UE MEXICO

TAXATION

TAXATION REVENUE Combined Fuel Tax Distribution Report





Combined Fuel Tax Distribution Report





Combined Fuel Tax Distribution Report

Apr-2020 Revenue Period:

### CFT - Rio Arriba County Source Destination Amount Municipal & County CFT - Rio Arriba County \$1,429.91 HE. County Road CFT - Rio Arriba County \$17,498.17 \$18,928.08





Combined Fuel Tax Distribution Report

Apr-2020 Revenue Period:

### **CFT - Rio Communities Source** Destination Amount Municipal Road CFT - Rio Communities \$1,424.76 AE **Municipal & County** CFT - Rio Communities \$3,099.25 \$4,524.01





Combined Fuel Tax Distribution Report

| CFT - Rio<br>Rancho-Sandoval&Bernalillo | \$24,314.8 |
|-----------------------------------------|------------|
|