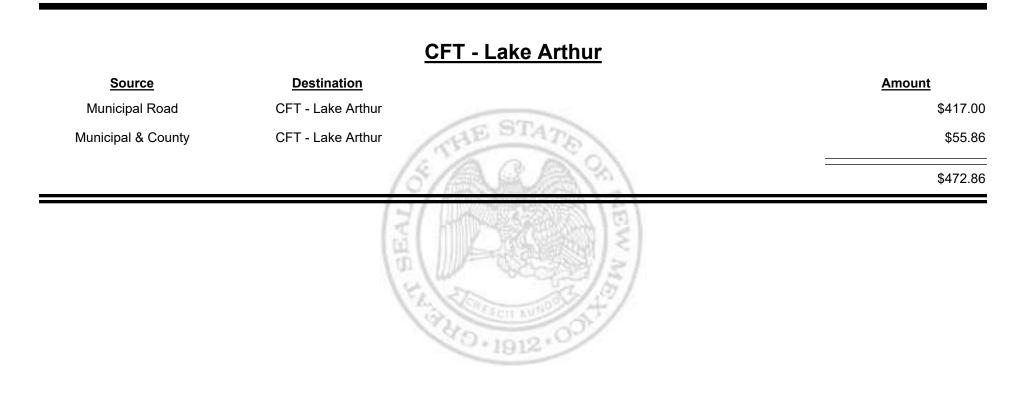

49.1912.00



Combined Fuel Tax Distribution Report





Combined Fuel Tax Distribution Report



Combined Fuel Tax Distribution Report

Revenue Period: Apr-2020



REVENUE

&

TAXATION



Combined Fuel Tax Distribution Report

Revenue Period: Apr-2020

### 

Combined Fuel Tax Distribution Report

Revenue Period: Apr-2020



REVENUE V

&

TAXATION

Combined Fuel Tax Distribution Report

Revenue Period: Apr-2020



TAXATION

VENUE

&

MEXICO

Combined Fuel Tax Distribution Report

TAXATION

ENUE

&

MEXICO



Combined Fuel Tax Distribution Report

Apr-2020 Revenue Period:



& UE MEXICO

TAXATION

Combined Fuel Tax Distribution Report

TAXATION

M

&

IE

EXICO





Combined Fuel Tax Distribution Report



Combined Fuel Tax Distribution Report







Combined Fuel Tax Distribution Report





Combined Fuel Tax Distribution Report





Combined Fuel Tax Distribution Report





Combined Fuel Tax Distribution Report





Combined Fuel Tax Distribution Report



Combined Fuel Tax Distribution Report

Revenue Period: Apr-2020



TAXATION

UE

MEXICO

&



Combined Fuel Tax Distribution Report





Combined Fuel Tax Distribution Report

| <u>Source</u>      | Destination                     | Amount  |
|--------------------|---------------------------------|---------|
| Municipal Road     | CFT - Los Alamos<br>City/County | \$5,16  |
| Municipal & County | CFT - Los Alamos<br>City/County | \$9,33  |
| County Road        | CFT - Los Alamos<br>City/County | \$4,52  |
|                    | E                               | \$19,02 |



Combined Fuel Tax Distribution Report





\_