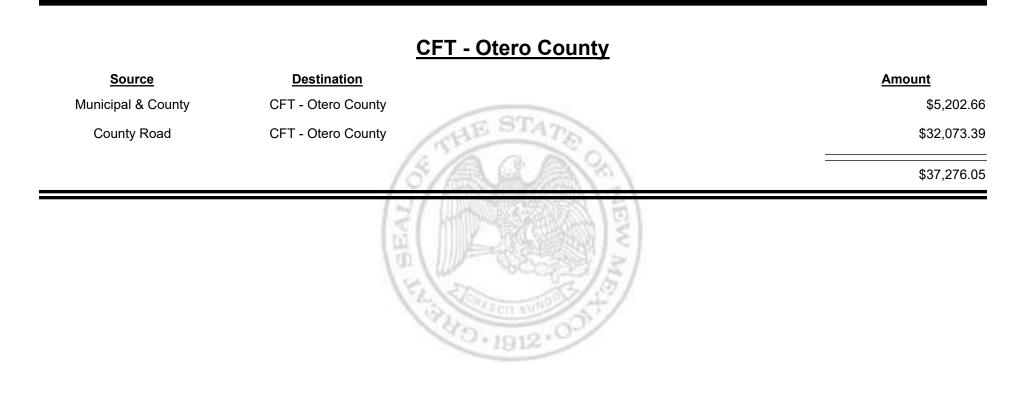

Combined Fuel Tax Distribution Report



Combined Fuel Tax Distribution Report

Revenue Period: Apr-2020



TAXATION

UE

MEXICO

&

Combined Fuel Tax Distribution Report

Apr-2020 Revenue Period:



& UE MEXICO

TAXATION



Combined Fuel Tax Distribution Report

| <u>Source</u>      | Destination       | Amount      |
|--------------------|-------------------|-------------|
| Municipal & County | CFT - Mora County | \$910.98    |
| County Road        | CFT - Mora County | \$6,868.93  |
| CFT - Mora County  | Finance Authority | -\$2,485.92 |
|                    | (5)(12)(12)       | \$5,293.99  |
|                    | HANNEL BURNEL     |             |









Combined Fuel Tax Distribution Report





Combined Fuel Tax Distribution Report





Combined Fuel Tax Distribution Report



Combined Fuel Tax Distribution Report

Revenue Period: Apr-2020



TAXATION

&

UE

MEXICO



Combined Fuel Tax Distribution Report



Combined Fuel Tax Distribution Report

TAXATION

&

UE

MEXICO





Combined Fuel Tax Distribution Report





Revenue Period: Apr-2020



TAXATION REVENUE

Combined Fuel Tax Distribution Report

Apr-2020 Revenue Period:



& UE MEXICO

TAXATION

TAXATION REVENUE Combined Fuel Tax Distribution Report





Combined Fuel Tax Distribution Report





Combined Fuel Tax Distribution Report

Apr-2020 Revenue Period:

### CFT - Rio Arriba County Source Destination Amount Municipal & County CFT - Rio Arriba County \$1,429.91 HE. County Road CFT - Rio Arriba County \$17,498.17 \$18,928.08





Combined Fuel Tax Distribution Report

Apr-2020 Revenue Period:

### **