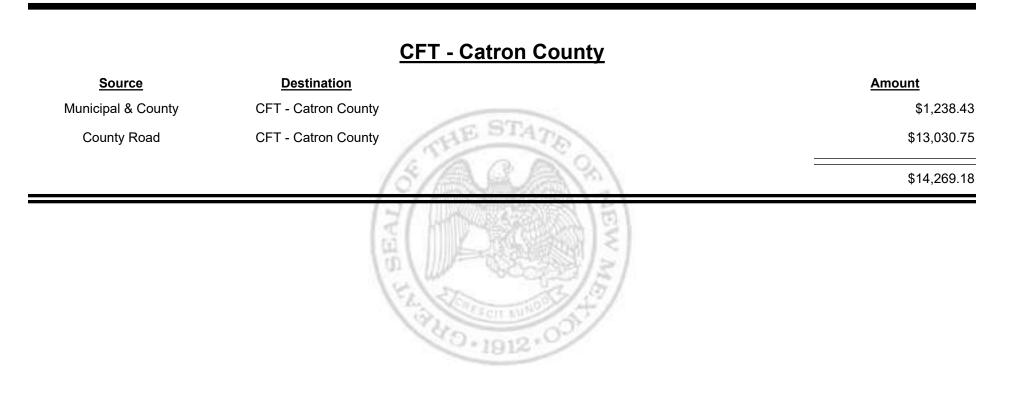

020 Revenue Period:



& UE MEXICO



Apr-2020 Revenue Period:



& UE MEXICO

Combined Fuel Tax Distribution Report

Revenue Period: Apr-2020



TAXATION

&

E

EXICO



Combined Fuel Tax Distribution Report





Combined Fuel Tax Distribution Report

Revenue Period: Apr-2020

## Source Destination Municipal & County CFT - Bernalillo County County Road CFT - Bernalillo County



Combined Fuel Tax Distribution Report





Combined Fuel Tax Distribution Report

Revenue Period: Apr-2020

# Source Destination Amount Municipal Road CFT - Bosque Farms \$1,668.00 Municipal & County CFT - Bosque Farms \$4,343.07 CFT - Bosque Farms \$6,012.07



Apr-2020 Revenue Period:



& UE MEXICO



TAXATION

&

UE

MEXICO





Combined Fuel Tax Distribution Report





Combined Fuel Tax Distribution Report



Combined Fuel Tax Distribution Report

TAXATION

VENUE

&

MEXICO





Revenue Period: Apr-2020



TAXATION REVENUE



Combined Fuel Tax Distribution Report





Combined Fuel Tax Distribution Report





Combined Fuel Tax Distribution Report



Combined Fuel Tax Distribution Report







Combined Fuel Tax Distribution Report



Combined Fuel Tax Distribution Report

Apr-2020 Revenue Period:



& UE MEXICO



Combined Fuel Tax Distribution Report





Combined Fuel Tax Distribution Report





Combined Fuel Tax Distribution Report





**Combined Fuel Tax Distribution Report** 

Apr-2020 Revenue Period:

\$417.00

\$947.21

### CFT - Corrales (Sandoval&Bernalillo) Source **Destination** Amount **Municipal Road CFT** - Corrales HES (Sandoval&Bernalillo) Municipal & County CFT - Corrales