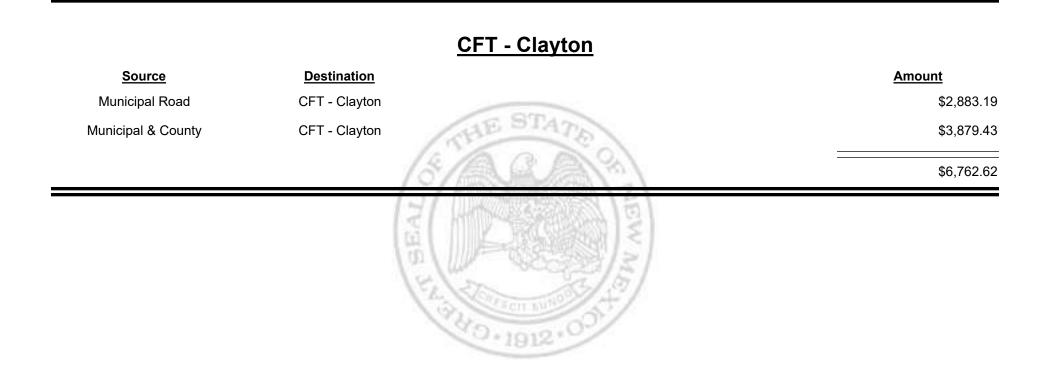

e Destination Municipal & County CFT - Bernalillo County County Road CFT - Bernalillo County



Combined Fuel Tax Distribution Report





Combined Fuel Tax Distribution Report

Revenue Period: Apr-2020

# Source Destination Amount Municipal Road CFT - Bosque Farms \$1,668.00 Municipal & County CFT - Bosque Farms \$4,343.07 CFT - Bosque Farms \$6,012.07



Apr-2020 Revenue Period:



& UE MEXICO



TAXATION

&

UE

MEXICO





Combined Fuel Tax Distribution Report





Combined Fuel Tax Distribution Report



Combined Fuel Tax Distribution Report

TAXATION

VENUE

&

MEXICO





Revenue Period: Apr-2020



TAXATION REVENUE



Combined Fuel Tax Distribution Report





Combined Fuel Tax Distribution Report





Combined Fuel Tax Distribution Report



Combined Fuel Tax Distribution Report







Combined Fuel Tax Distribution Report



Combined Fuel Tax Distribution Report

Apr-2020 Revenue Period:



& UE MEXICO



Combined Fuel Tax Distribution Report





Combined Fuel Tax Distribution Report





Combined Fuel Tax Distribution Report





**Combined Fuel Tax Distribution Report** 

Apr-2020 Revenue Period:

\$417.00

\$947.21

### CFT - Corrales (Sandoval&Bernalillo) Source **Destination** Amount **Municipal Road CFT** - Corrales HES (Sandoval&Bernalillo) Municipal & County CFT - Corrales (Sandoval&Bernalillo) \$1,364.21

·D.1912·

Combined Fuel Tax Distribution Report

Revenue Period: Apr-2020



TAXATION

&

UE

MEXICO



Revenue Period: Apr-2020



TAXATION REVENUE NEW MEXICO



Combined Fuel Tax Distribution Report





TAXATION

&

UE

MEXICO





Combined Fuel Tax