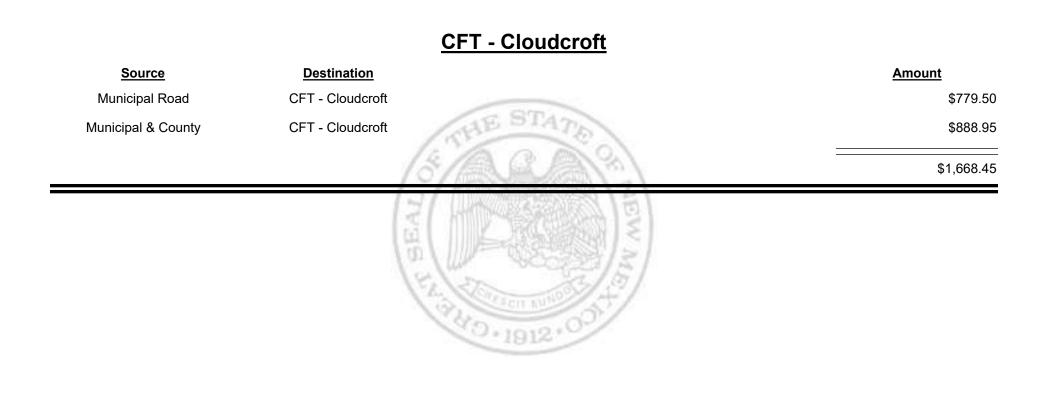

illo County County Road CFT - Bernalillo County



Combined Fuel Tax Distribution Report





Combined Fuel Tax Distribution Report

Revenue Period: Apr-2020

# Source Destination Amount Municipal Road CFT - Bosque Farms \$1,668.00 Municipal & County CFT - Bosque Farms \$4,343.07 CFT - Bosque Farms \$6,012.07



Apr-2020 Revenue Period:



& UE MEXICO



TAXATION

&

UE

MEXICO





Combined Fuel Tax Distribution Report





Combined Fuel Tax Distribution Report



Combined Fuel Tax Distribution Report

TAXATION

VENUE

&

MEXICO





Revenue Period: Apr-2020



TAXATION REVENUE



Combined Fuel Tax Distribution Report





Combined Fuel Tax Distribution Report





Combined Fuel Tax Distribution Report



Combined Fuel Tax Distribution Report







Combined Fuel Tax Distribution Report



Combined Fuel Tax Distribution Report

Apr-2020 Revenue Period:



& UE MEXICO



Combined Fuel Tax Distribution Report





Combined Fuel Tax Distribution Report





Combined Fuel Tax Distribution Report





**Combined Fuel Tax Distribution Report** 

Apr-2020 Revenue Period:

\$417.00

\$947.21

### CFT - Corrales (Sandoval&Bernalillo) Source **Destination** Amount **Municipal Road CFT** - Corrales HES (Sandoval&Bernalillo) Municipal & County CFT - Corrales (Sandoval&Bernalillo) \$1,364.21

·D.1912·

Combined Fuel Tax Distribution Report

Revenue Period: Apr-2020



TAXATION

&

UE

MEXICO



Revenue Period: Apr-2020



TAXATION REVENUE NEW MEXICO



Combined Fuel Tax Distribution Report





TAXATION

&

UE

MEXICO





Combined Fuel Tax Distribution Report











Combined Fuel