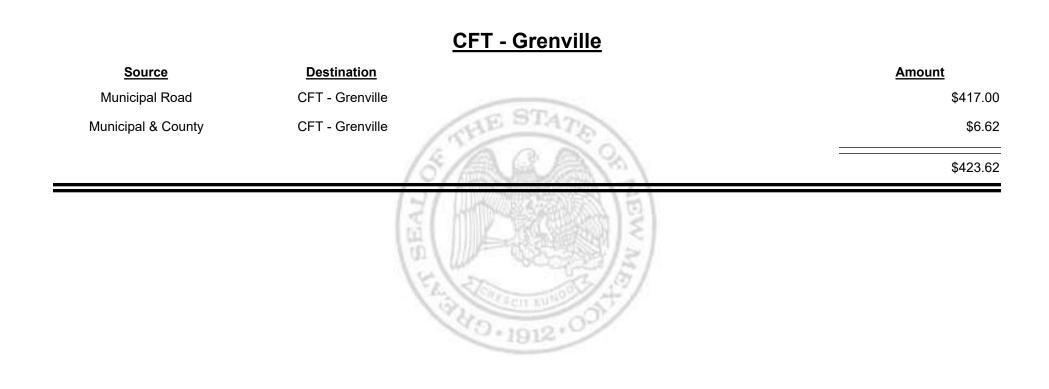

|             | N N N N N N N N N N N N N N N N N N N |

Combined Fuel Tax Distribution Report

TAXATION

&

UE

MEXICO



Combined Fuel Tax Distribution Report







Combined Fuel Tax Distribution Report



Combined Fuel Tax Distribution Report

Revenue Period: Apr-2020



TAXATION

VENUE

&

MEXICO



Apr-2020 Revenue Period:



& UE MEXICO

TAXATION



Combined Fuel Tax Distribution Report



Combined Fuel Tax Distribution Report

Apr-2020 Revenue Period:



& UE MEXICO

TAXATION

Combined Fuel Tax Distribution Report

Revenue Period: Apr-2020



TAXATION

VENUE

&

MEXICO



Combined Fuel Tax Distribution Report



Combined Fuel Tax Distribution Report

Apr-2020 Revenue Period:



& UE MEXICO

TAXATION



Combined Fuel Tax Distribution Report





Combined Fuel Tax Distribution Report

Revenue Period: Apr-2020

### CFT - Guadalupe County

| <u>Source</u>      | Destination            | Amount      |
|--------------------|------------------------|-------------|
| Municipal & County | CFT - Guadalupe County | \$172.83    |
| County Road        | CFT - Guadalupe County | \$13,032.00 |
|                    | (5/ALA)?)              | \$13,204.83 |
|                    |                        |             |

49.1912.00



Combined Fuel Tax Distribution Report





Combined Fuel Tax Distribution Report



Combined Fuel Tax Distribution Report

Revenue Period: Apr-2020



REVENUE

&

TAXATION



Combined Fuel Tax Distribution Report

Revenue Period: Apr-2020

### 

Combined Fuel Tax Distribution Report

Revenue Period: Apr-2020



REV