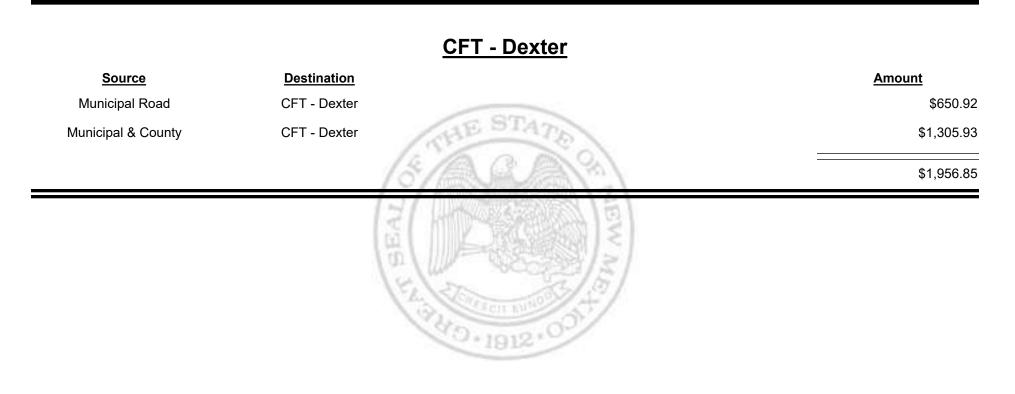

istribution Report



Combined Fuel Tax Distribution Report

Apr-2020 Revenue Period:



& UE MEXICO



Combined Fuel Tax Distribution Report





Combined Fuel Tax Distribution Report





Combined Fuel Tax Distribution Report





**Combined Fuel Tax Distribution Report** 

Apr-2020 Revenue Period:

\$417.00

\$947.21

### CFT - Corrales (Sandoval&Bernalillo) Source **Destination** Amount **Municipal Road CFT** - Corrales HES (Sandoval&Bernalillo) Municipal & County CFT - Corrales (Sandoval&Bernalillo) \$1,364.21

·D.1912·

Combined Fuel Tax Distribution Report

Revenue Period: Apr-2020



TAXATION

&

UE

MEXICO



Revenue Period: Apr-2020



TAXATION REVENUE NEW MEXICO



Combined Fuel Tax Distribution Report





TAXATION

&

UE

MEXICO





Combined Fuel Tax Distribution Report











Combined Fuel Tax Distribution Report

Revenue Period: Apr-2020

### Source Destination Amount Municipal & County CFT - Dona Ana County \$3,295.26 County Road CFT - Dona Ana County \$52,961.71 State State \$56,256.97

Combined Fuel Tax Distribution Report

Revenue Period: Apr-2020



TAXATION

ENUE

&

MEXICO



Combined Fuel Tax Distribution Report





Combined Fuel Tax Distribution Report





Combined Fuel Tax Distribution Report





Combined Fuel Tax Distribution Report





Combined Fuel Tax Distribution Report





Combined Fuel Tax Distribution Report

Revenue Period: Apr-2020

# SourceDestinationAmountMunicipal RoadCFT - Elephant Butte\$07.25Municipal & CountyCFT - Elephant Butte\$252.2931,132.34

Combined Fuel Tax Distribution Report

Revenue Period: Apr-2020



TAXATION