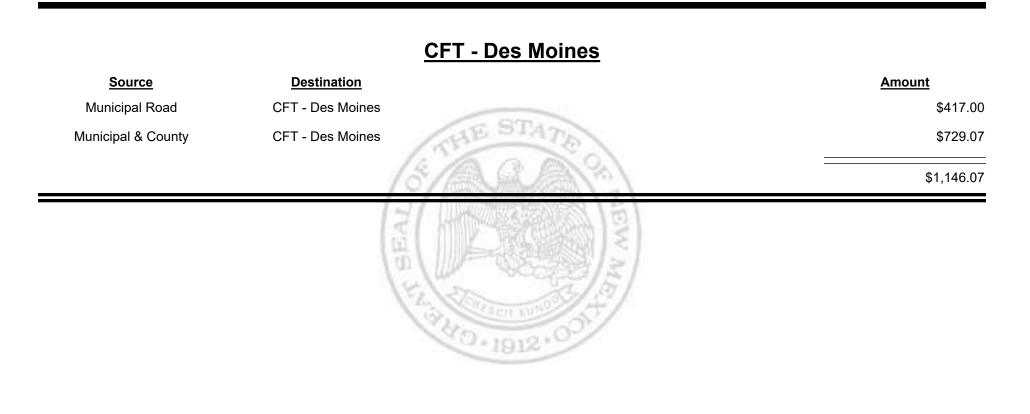

ax Distribution Report



Combined Fuel Tax Distribution Report

Apr-2020 Revenue Period:



& UE MEXICO



Combined Fuel Tax Distribution Report





Combined Fuel Tax Distribution Report





Combined Fuel Tax Distribution Report





**Combined Fuel Tax Distribution Report** 

Apr-2020 Revenue Period:

\$417.00

\$947.21

### CFT - Corrales (Sandoval&Bernalillo) Source **Destination** Amount **Municipal Road CFT** - Corrales HES (Sandoval&Bernalillo) Municipal & County CFT - Corrales (Sandoval&Bernalillo) \$1,364.21

·D.1912·

Combined Fuel Tax Distribution Report

Revenue Period: Apr-2020



TAXATION

&

UE

MEXICO



Revenue Period: Apr-2020



TAXATION REVENUE NEW MEXICO



Combined Fuel Tax Distribution Report





TAXATION

&

UE

MEXICO





Combined Fuel Tax Distribution Report











Combined Fuel Tax Distribution Report

Revenue Period: Apr-2020

### Source Destination Amount Municipal & County CFT - Dona Ana County \$3,295.26 County Road CFT - Dona Ana County \$52,961.71 State State \$56,256.97

Combined Fuel Tax Distribution Report

Revenue Period: Apr-2020



TAXATION

ENUE

&

MEXICO



Combined Fuel Tax Distribution Report





Combined Fuel Tax Distribution Report





Combined Fuel Tax Distribution Report





Combined Fuel Tax Distribution Report





Combined Fuel Tax Distribution Report





Combined Fuel Tax Distribution Report

Revenue Period: Apr-2020

# SourceDestinationAmountMunicipal RoadCFT - Elephant Butte\$07.25Municipal & CountyCFT - Elephant Butte\$252.2931,132.34

Combined Fuel Tax Distribution Report

Revenue Period: Apr-2020



TAXATI