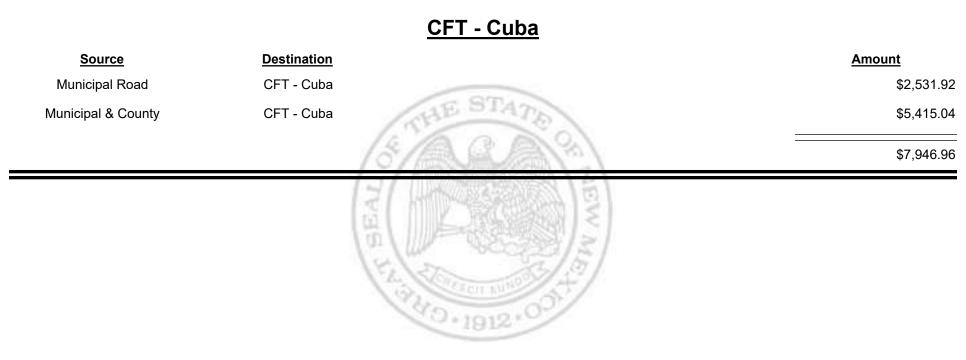

### CFT - Corrales (Sandoval&Bernalillo) Source **Destination** Amount **Municipal Road CFT** - Corrales HES (Sandoval&Bernalillo) Municipal & County CFT - Corrales (Sandoval&Bernalillo) \$1,364.21

·D.1912·