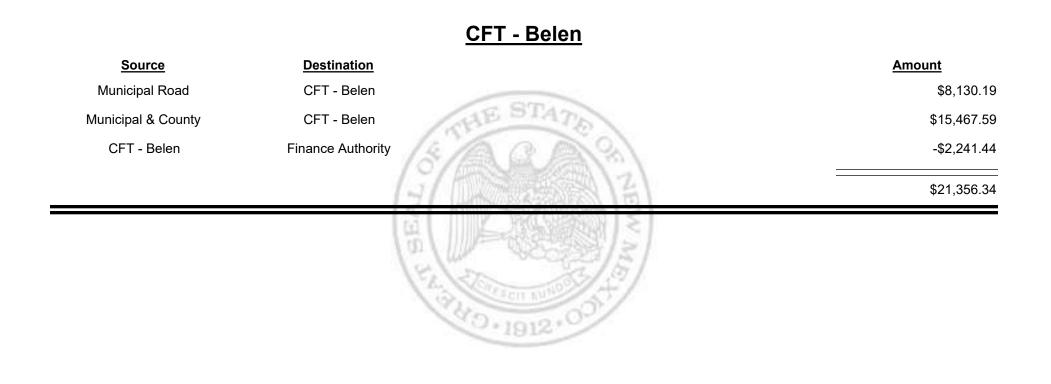

## Source Destination Municipal & County CFT - Bernalillo County County Road CFT - Bernalillo County

Combined Fuel Tax Distribution Report

Combined Fuel Tax Distribution Report

Revenue Period: Apr-2020