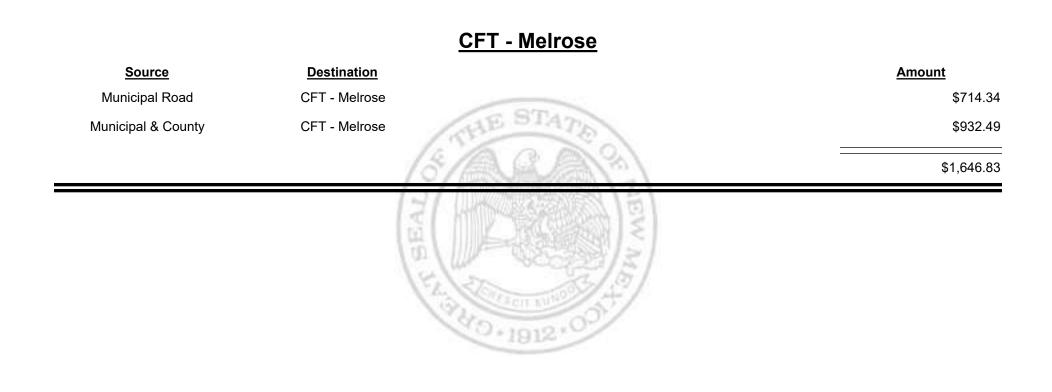

----|
| Municipal & County | CFT - Luna County                            | \$3,139.3   |
| County Road        | CFT - Luna County                            | \$29,172.1  |
| CFT - Luna County  | Finance Authority                            | -\$18,758.8 |
|                    | (J/ the second second                        | \$13,552.6  |
|                    | HIGH AND |             |



Combined Fuel Tax Distribution Report



Combined Fuel Tax Distribution Report

Revenue Period: Apr-2020



TAXATION

&

UE

MEXICO



Combined Fuel Tax Distribution Report

Revenue Period: Apr-2020

# Source Destination Amount Municipal & County CFT - McKinley County \$6,742.64 County Road CFT - McKinley County \$22,698.03 2000 CFT - McKinley County \$29,440.67



Combined Fuel Tax Distribution Report



Combined Fuel Tax Distribution Report

Revenue Period: Apr-2020



TAXATION

UE

MEXICO

&

Combined Fuel Tax Distribution Report

Apr-2020 Revenue Period:



& UE MEXICO

TAXATION



Combined Fuel Tax Distribution Report

| <u>Source</u>      | Destination       | Amount      |
|--------------------|-------------------|-------------|
| Municipal & County | CFT - Mora County | \$910.98    |
| County Road        | CFT - Mora County | \$6,868.93  |
| CFT - Mora County  | Finance Authority | -\$2,485.92 |
|                    | (5)(12)(12)       | \$5,293.99  |
|                    | HANNEL BURNEL     |             |









Combined Fuel Tax Distribution Report





Combined Fuel Tax Distribution Report





Combined Fuel Tax Distribution Report



Combined Fuel Tax Distribution Report

R