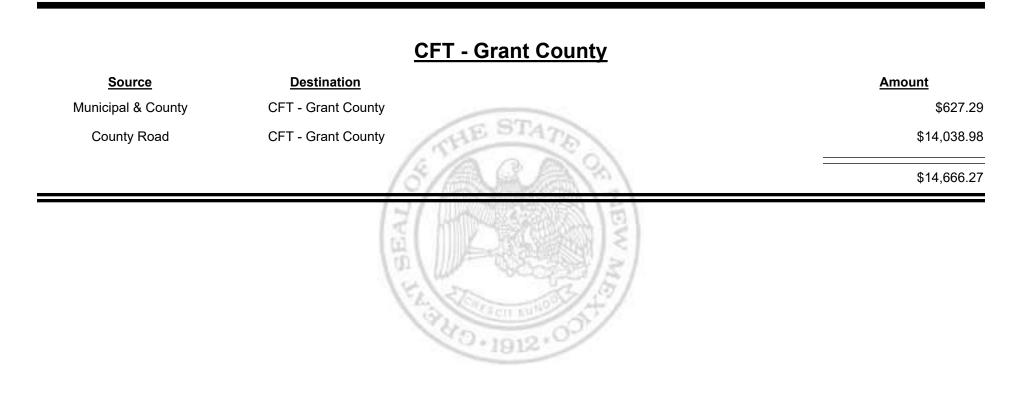

### CFT - Guadalupe County

| <u>Source</u>      | Destination            | Amount      |
|--------------------|------------------------|-------------|
| Municipal & County | CFT - Guadalupe County | \$172.83    |
| County Road        | CFT - Guadalupe County | \$13,032.00 |
|                    | (5/ALA)?)              | \$13,204.83 |
|                    |                        |             |