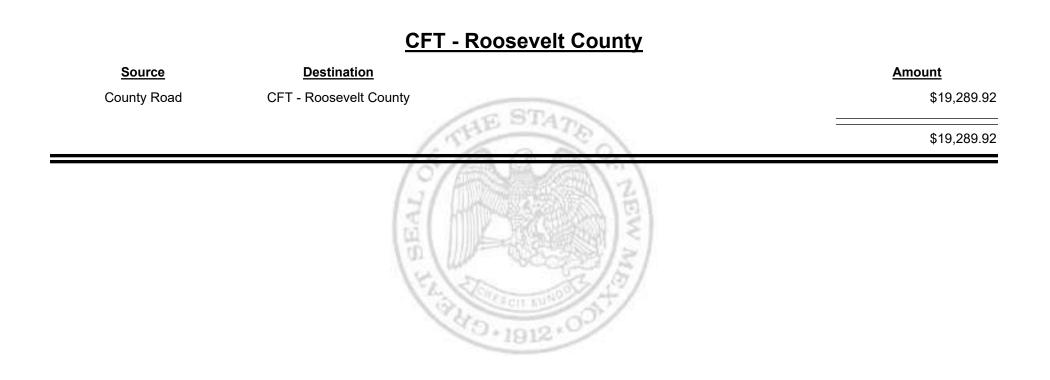

on Amount Municipal & County CFT - Rio Arriba County \$1,429.91 HE. County Road CFT - Rio Arriba County \$17,498.17 \$18,928.08





Combined Fuel Tax Distribution Report

Apr-2020 Revenue Period:

### **CFT - Rio Communities Source** Destination Amount Municipal Road CFT - Rio Communities \$1,424.76 AE **Municipal & County** CFT - Rio Communities \$3,099.25 \$4,524.01





Combined Fuel Tax Distribution Report

| CFT - Rio<br>Rancho-Sandoval&Bernalillo | \$24,314.8 |
|-----------------------------------------|------------|
|                                         |            |
| CFT - Rio<br>Rancho-Sandoval&Bernalillo | \$40,204.0 |
|                                         | \$64,518.5 |
|                                         |            |



Combined Fuel Tax Distribution Report





Revenue Period: Apr-2020



TAXATION REVENUE

Combined Fuel Tax Distribution Report

Revenue Period: Apr-2020



TAXATION

UE

MEXICO

&



Combined Fuel Tax Distribution Report





Combined Fuel Tax Distribution Report

Revenue Period: Apr-2020

# SourceDestinationAmountMunicipal RoadCFT - Ruidoso Downs\$817.47Municipal & CountyCFT - Ruidoso Downs\$1,557.8920002000\$2,375.36

Combined Fuel Tax Distribution Report







Combined Fuel Tax Distribution Report

Revenue Period: Apr-2020

## SourceDestinationMunicipal & CountyCFT - San Juan CountyCounty RoadCFT - San Juan CountySource\$56,713.02



Combined Fuel Tax Distribution Report

Revenue Period: Apr-2020

#### CFT - San Miguel County

| Source             | Destination             | Amount      |
|--------------------|-------------