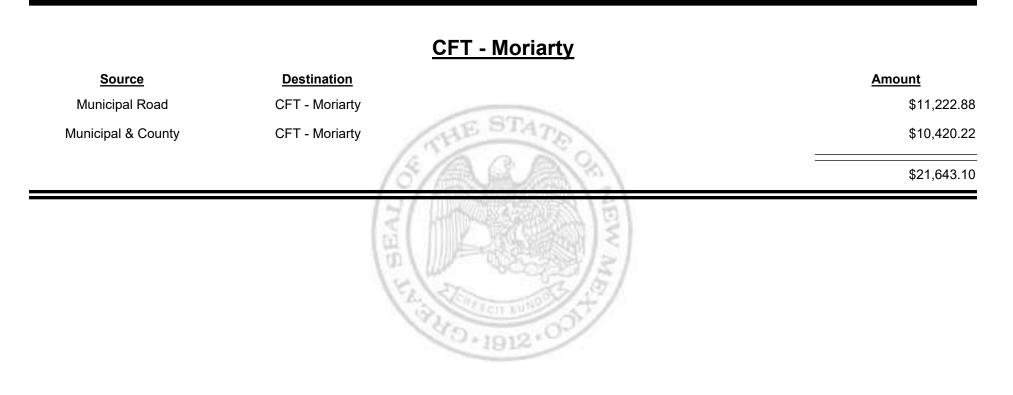

pal & County CFT - McKinley County \$6,742.64 County Road CFT - McKinley County \$22,698.03 2000 CFT - McKinley County \$29,440.67



Combined Fuel Tax Distribution Report



Combined Fuel Tax Distribution Report

Revenue Period: Apr-2020



TAXATION

UE

MEXICO

&

Combined Fuel Tax Distribution Report

Apr-2020 Revenue Period:



& UE MEXICO

TAXATION



Combined Fuel Tax Distribution Report

| <u>Source</u>      | Destination       | Amount      |
|--------------------|-------------------|-------------|
| Municipal & County | CFT - Mora County | \$910.98    |
| County Road        | CFT - Mora County | \$6,868.93  |
| CFT - Mora County  | Finance Authority | -\$2,485.92 |
|                    | (5)(12)(12)       | \$5,293.99  |
|                    | HANNEL BURNEL     |             |









Combined Fuel Tax Distribution Report





Combined Fuel Tax Distribution Report





Combined Fuel Tax Distribution Report



Combined Fuel Tax Distribution Report

Revenue Period: Apr-2020



TAXATION

&

UE

MEXICO



Combined Fuel Tax Distribution Report



Combined Fuel Tax Distribution Report

TAXATION

&

UE

MEXICO





Combined Fuel Tax Distribution Report





Revenue Period: Apr-2020



TAXATION REVENUE

Combined Fuel Tax Distribution Report

Apr-2020 Revenue Period:



& UE MEXICO

TAXATION

TAXATION REVENUE Combined Fuel Tax Distribution Report





Combined Fuel Tax Distribution Report





Combined Fuel Tax Distribution Report

Apr-2020 Revenue Period:

### CFT - Rio Arriba County Source Destination Amount Municipal & County CFT - Rio Arriba County \$1,429.91 HE. Count