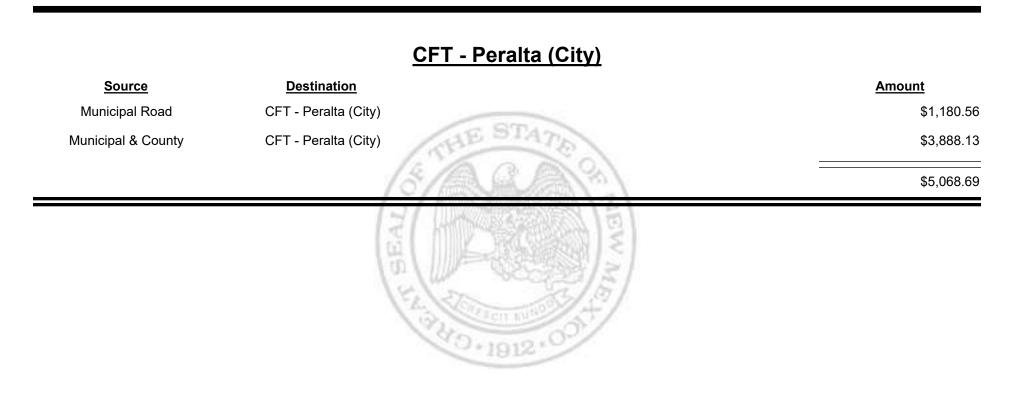

Combined Fuel Tax Distribution Report

Apr-2020 Revenue Period:



& UE MEXICO

TAXATION



Combined Fuel Tax Distribution Report

| <u>Source</u>      | Destination       | Amount      |
|--------------------|-------------------|-------------|
| Municipal & County | CFT - Mora County | \$910.98    |
| County Road        | CFT - Mora County | \$6,868.93  |
| CFT - Mora County  | Finance Authority | -\$2,485.92 |
|                    | (5)(12)(12)       | \$5,293.99  |
|                    | HANNEL BURNEL     |             |









Combined Fuel Tax Distribution Report





Combined Fuel Tax Distribution Report





Combined Fuel Tax Distribution Report



Combined Fuel Tax Distribution Report

Revenue Period: Apr-2020



TAXATION

&

UE

MEXICO



Combined Fuel Tax Distribution Report



Combined Fuel Tax Distribution Report

TAXATION

&

UE

MEXICO





Combined Fuel Tax Distribution Report





Revenue Period: Apr-2020



TAXATION REVENUE

Combined Fuel Tax Distribution Report

Apr-2020 Revenue Period:



& UE MEXICO

TAXATION

TAXATION REVENUE Combined Fuel Tax Distribution Report





Combined Fuel Tax Distribution Report





Combined Fuel Tax Distribution Report

Apr-2020 Revenue Period:

### CFT - Rio Arriba County Source Destination Amount Municipal & County CFT - Rio Arriba County \$1,429.91 HE. County Road CFT - Rio Arriba County \$17,498.17 \$18,928.08





Combined Fuel Tax Distribution Report

Apr-2020 Revenue Period:

### **CFT - Rio Communities Source** Destination Amount Municipal Road CFT - Rio Communities \$1,424.76 AE **Municipal & County** CFT - Rio C