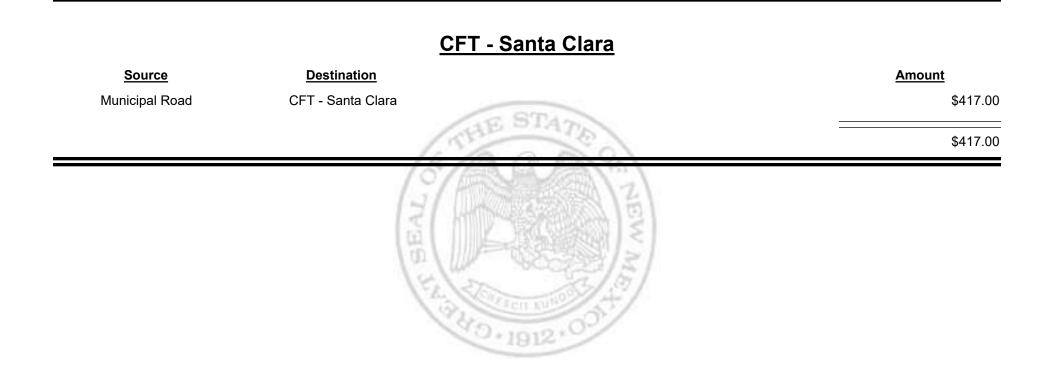

San Juan CountySource\$56,713.02



Combined Fuel Tax Distribution Report

Revenue Period: Apr-2020

#### CFT - San Miguel County

| Source             | Destination             | Amount      |
|--------------------|-------------------------|-------------|
| Municipal & County | CFT - San Miguel County | \$638.61    |
| County Road        | CFT - San Miguel County | \$12,239.29 |
|                    | (5/A A A) 3)            | \$12,877.90 |
|                    | V Mar                   |             |



Combined Fuel Tax Distribution Report





Combined Fuel Tax Distribution Report

Revenue Period: Apr-2020

### SourceDestinationAmountMunicipal & CountyCFT - Sandoval County\$446.58County RoadCFT - Sandoval County\$42,177.80842,624.38842,624.38



Combined Fuel Tax Distribution Report





Combined Fuel Tax Distribution Report





Combined Fuel Tax Distribution Report

Revenue Period: Apr-2020

#### 



Combined Fuel Tax Distribution Report





Combined Fuel Tax Distribution Report





Combined Fuel Tax Distribution Report





Combined Fuel Tax Distribution Report





Combined Fuel Tax Distribution Report





Combined Fuel Tax Distribution Report





Combined Fuel Tax Distribution Report





Combined Fuel Tax Distribution Report





Combined Fuel Tax Distribution Report





Combined Fuel Tax Distribution Report



**Combined Fuel Tax Distribution Report** 

Apr-2020 Revenue Period:



& UE MEXICO

**Combined Fuel Tax Distribution Report** 

Apr-2020 Revenue Period:



& UE MEXICO



Apr-2020 Revenue Period:







Combined Fuel Tax Distribution Report

Revenue