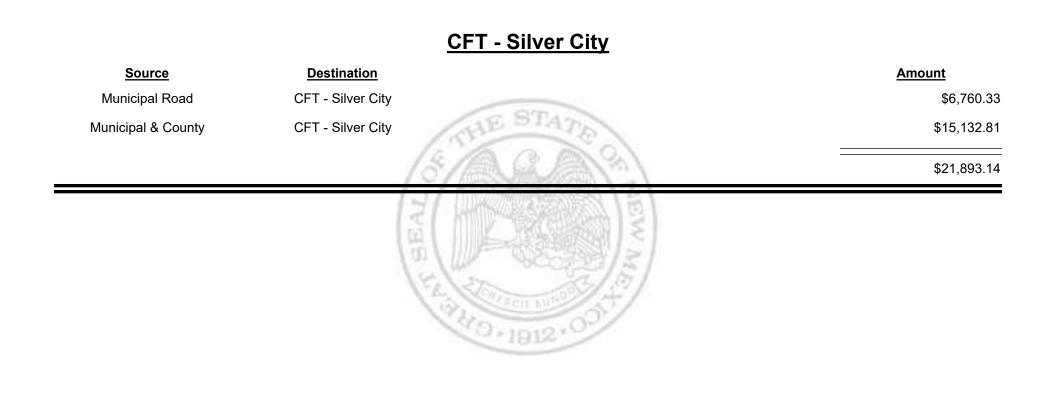

---------|
| Municipal & County | CFT - San Miguel County | \$638.61    |
| County Road        | CFT - San Miguel County | \$12,239.29 |
|                    | (5/A A A) 3)            | \$12,877.90 |
|                    | V Mar                   |             |



Combined Fuel Tax Distribution Report





Combined Fuel Tax Distribution Report

Revenue Period: Apr-2020

### SourceDestinationAmountMunicipal & CountyCFT - Sandoval County\$446.58County RoadCFT - Sandoval County\$42,177.80842,624.38842,624.38



Combined Fuel Tax Distribution Report





Combined Fuel Tax Distribution Report





Combined Fuel Tax Distribution Report

Revenue Period: Apr-2020

#### 



Combined Fuel Tax Distribution Report





Combined Fuel Tax Distribution Report





Combined Fuel Tax Distribution Report





Combined Fuel Tax Distribution Report





Combined Fuel Tax Distribution Report





Combined Fuel Tax Distribution Report





Combined Fuel Tax Distribution Report





Combined Fuel Tax Distribution Report





Combined Fuel Tax Distribution Report





Combined Fuel Tax Distribution Report



**Combined Fuel Tax Distribution Report** 

Apr-2020 Revenue Period:



& UE MEXICO

**Combined Fuel Tax Distribution Report** 

Apr-2020 Revenue Period:



& UE MEXICO



Apr-2020 Revenue Period:







Combined Fuel Tax Distribution Report

Revenue Period: Apr-2020

## Source Destination Amount Municipal & County CFT - Torrance County \$713.86 County Road CFT - Torrance County \$17,384.57 \$18,098.43



Combined Fuel Tax Distribution Report

Revenue Period: Apr-2020

#### **CFT - Truth or C