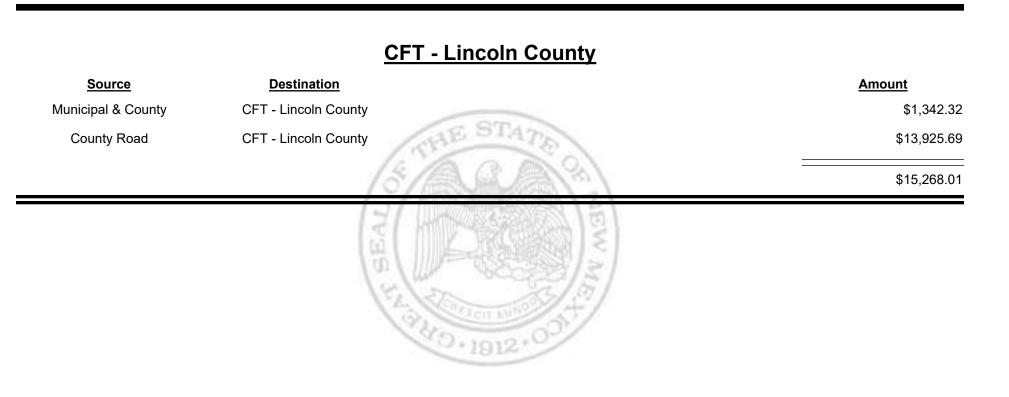

E

&

TAXATION



Combined Fuel Tax Distribution Report

Revenue Period: Apr-2020

### 

Combined Fuel Tax Distribution Report

Revenue Period: Apr-2020



REVENUE V

&

TAXATION

Combined Fuel Tax Distribution Report

Revenue Period: Apr-2020



TAXATION

VENUE

&

MEXICO

Combined Fuel Tax Distribution Report

TAXATION

ENUE

&

MEXICO



Combined Fuel Tax Distribution Report

Apr-2020 Revenue Period:



& UE MEXICO

TAXATION

Combined Fuel Tax Distribution Report

TAXATION

M

&

IE

EXICO





Combined Fuel Tax Distribution Report



Combined Fuel Tax Distribution Report







Combined Fuel Tax Distribution Report





Combined Fuel Tax Distribution Report





Combined Fuel Tax Distribution Report





Combined Fuel Tax Distribution Report





Combined Fuel Tax Distribution Report



Combined Fuel Tax Distribution Report

Revenue Period: Apr-2020



TAXATION

UE

MEXICO

&



Combined Fuel Tax Distribution Report





Combined Fuel Tax Distribution Report

| <u>Source</u>      | Destination                     | Amount  |
|--------------------|---------------------------------|---------|
| Municipal Road     | CFT - Los Alamos<br>City/County | \$5,16  |
| Municipal & County | CFT - Los Alamos<br>City/County | \$9,33  |
| County Road        | CFT - Los Alamos<br>City/County | \$4,52  |
|                    | E                               | \$19,02 |



Combined Fuel Tax Distribution Report





\_

Combined Fuel Tax Distribution Report

Revenue Period: Apr-2020

### CFT - Los Ranchos de Alb.

| Source             | Destination               | Amount     |
|---------