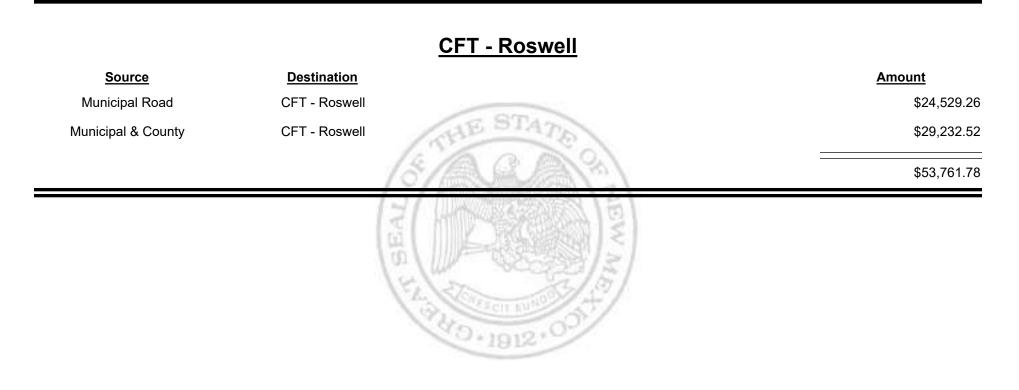

FT - Rio Arriba County \$1,429.91 HE. County Road CFT - Rio Arriba County \$17,498.17 \$18,928.08





Combined Fuel Tax Distribution Report

Apr-2020 Revenue Period:

### **CFT - Rio Communities Source** Destination Amount Municipal Road CFT - Rio Communities \$1,424.76 AE **Municipal & County** CFT - Rio Communities \$3,099.25 \$4,524.01





Combined Fuel Tax Distribution Report

| CFT - Rio<br>Rancho-Sandoval&Bernalillo | \$24,314.8 |
|-----------------------------------------|------------|
|                                         |            |
| CFT - Rio<br>Rancho-Sandoval&Bernalillo | \$40,204.0 |
|                                         | \$64,518.5 |
|                                         |            |



Combined Fuel Tax Distribution Report





Revenue Period: Apr-2020



TAXATION REVENUE

Combined Fuel Tax Distribution Report

Revenue Period: Apr-2020



TAXATION

UE

MEXICO

&



Combined Fuel Tax Distribution Report





Combined Fuel Tax Distribution Report

Revenue Period: Apr-2020

# SourceDestinationAmountMunicipal RoadCFT - Ruidoso Downs\$817.47Municipal & CountyCFT - Ruidoso Downs\$1,557.8920002000\$2,375.36

Combined Fuel Tax Distribution Report







Combined Fuel Tax Distribution Report

Revenue Period: Apr-2020

## SourceDestinationMunicipal & CountyCFT - San Juan CountyCounty RoadCFT - San Juan CountySource\$56,713.02



Combined Fuel Tax Distribution Report

Revenue Period: Apr-2020

#### CFT - San Miguel County

| Source             | Destination             | Amount      |
|--------------------|-------------------------|-------------|
|