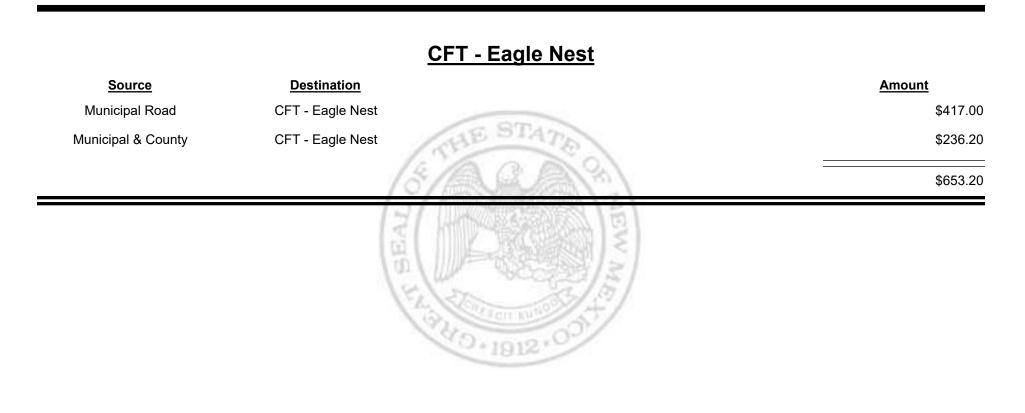

llo) Source **Destination** Amount **Municipal Road CFT** - Corrales HES (Sandoval&Bernalillo) Municipal & County CFT - Corrales (Sandoval&Bernalillo) \$1,364.21

·D.1912·

Combined Fuel Tax Distribution Report

Revenue Period: Apr-2020



TAXATION

&

UE

MEXICO



Revenue Period: Apr-2020



TAXATION REVENUE NEW MEXICO



Combined Fuel Tax Distribution Report





TAXATION

&

UE

MEXICO





Combined Fuel Tax Distribution Report











Combined Fuel Tax Distribution Report

Revenue Period: Apr-2020

### Source Destination Amount Municipal & County CFT - Dona Ana County \$3,295.26 County Road CFT - Dona Ana County \$52,961.71 State State \$56,256.97

Combined Fuel Tax Distribution Report

Revenue Period: Apr-2020



TAXATION

ENUE

&

MEXICO



Combined Fuel Tax Distribution Report





Combined Fuel Tax Distribution Report





Combined Fuel Tax Distribution Report





Combined Fuel Tax Distribution Report





Combined Fuel Tax Distribution Report





Combined Fuel Tax Distribution Report

Revenue Period: Apr-2020

# SourceDestinationAmountMunicipal RoadCFT - Elephant Butte\$07.25Municipal & CountyCFT - Elephant Butte\$252.2931,132.34

Combined Fuel Tax Distribution Report

Revenue Period: Apr-2020



TAXATION

&

UE

MEXICO

Combined Fuel Tax Distribution Report







**Combined Fuel Tax Distribution Report** 

Revenue Period: Apr-2020

### <u> CFT - Espanola (Rio Arriba&Santa Fe)</u>

| <u>Source</u>      | <b>Destination</b>                      | Amount      |                                       |
|--------------------|--------------------------------------