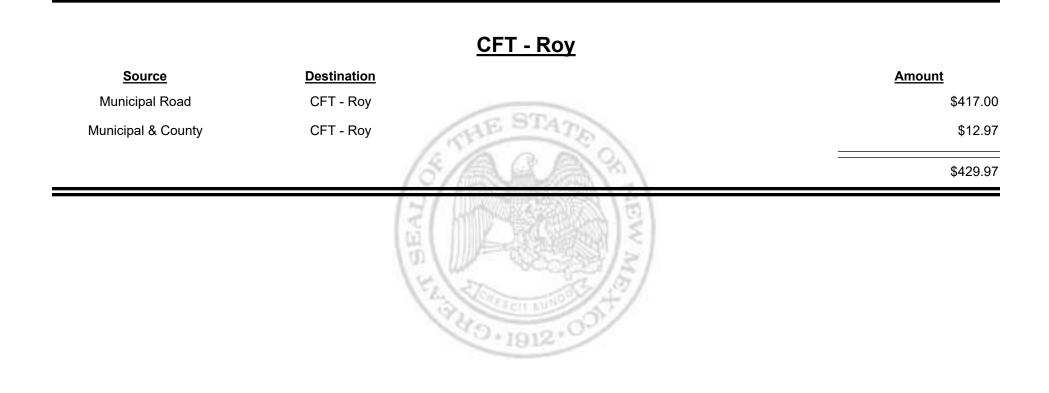

\$18,928.08





Combined Fuel Tax Distribution Report

Apr-2020 Revenue Period:

### **CFT - Rio Communities Source** Destination Amount Municipal Road CFT - Rio Communities \$1,424.76 AE **Municipal & County** CFT - Rio Communities \$3,099.25 \$4,524.01





Combined Fuel Tax Distribution Report

| CFT - Rio<br>Rancho-Sandoval&Bernalillo | \$24,314.8 |
|-----------------------------------------|------------|
|                                         |            |
| CFT - Rio<br>Rancho-Sandoval&Bernalillo | \$40,204.0 |
|                                         | \$64,518.5 |
|                                         |            |



Combined Fuel Tax Distribution Report





Revenue Period: Apr-2020



TAXATION REVENUE

Combined Fuel Tax Distribution Report

Revenue Period: Apr-2020



TAXATION

UE

MEXICO

&



Combined Fuel Tax Distribution Report





Combined Fuel Tax Distribution Report

Revenue Period: Apr-2020

# SourceDestinationAmountMunicipal RoadCFT - Ruidoso Downs\$817.47Municipal & CountyCFT - Ruidoso Downs\$1,557.8920002000\$2,375.36

Combined Fuel Tax Distribution Report







Combined Fuel Tax Distribution Report

Revenue Period: Apr-2020

## SourceDestinationMunicipal & CountyCFT - San Juan CountyCounty RoadCFT - San Juan CountySource\$56,713.02



Combined Fuel Tax Distribution Report

Revenue Period: Apr-2020

#### CFT - San Miguel County

| Source             | Destination             | Amount      |
|--------------------|-------------------------|-------------|
| Municipal & County | CFT - San Miguel County | \$638.61    |
| County Road        | C