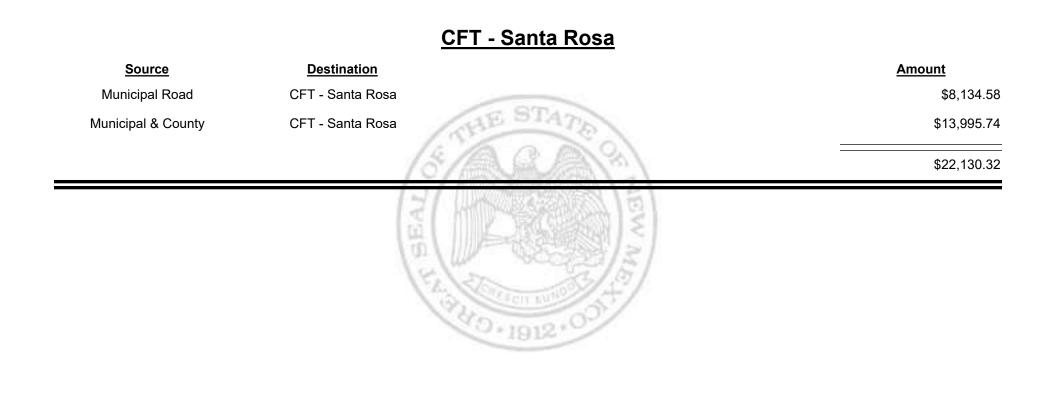

ation             | Amount      |
|--------------------|-------------------------|-------------|
| Municipal & County | CFT - San Miguel County | \$638.61    |
| County Road        | CFT - San Miguel County | \$12,239.29 |
|                    | (5/A A A) 3)            | \$12,877.90 |
|                    | V Mar                   |             |



Combined Fuel Tax Distribution Report





Combined Fuel Tax Distribution Report

Revenue Period: Apr-2020

### SourceDestinationAmountMunicipal & CountyCFT - Sandoval County\$446.58County RoadCFT - Sandoval County\$42,177.80842,624.38842,624.38



Combined Fuel Tax Distribution Report





Combined Fuel Tax Distribution Report





Combined Fuel Tax Distribution Report

Revenue Period: Apr-2020

#### 



Combined Fuel Tax Distribution Report





Combined Fuel Tax Distribution Report





Combined Fuel Tax Distribution Report





Combined Fuel Tax Distribution Report





Combined Fuel Tax Distribution Report





Combined Fuel Tax Distribution Report





Combined Fuel Tax Distribution Report





Combined Fuel Tax Distribution Report





Combined Fuel Tax Distribution Report





Combined Fuel Tax Distribution Report



**Combined Fuel Tax Distribution Report** 

Apr-2020 Revenue Period:



& UE MEXICO

**Combined Fuel Tax Distribution Report** 

Apr-2020 Revenue Period:



& UE MEXICO



Apr-2020 Revenue Period:







Combined Fuel Tax Distribution Report

Revenue Period: Apr-2020

## Source Destination Amount Municipal & County CFT - Torrance County \$713.86 County Road CFT - Torrance County \$17,384.57 \$18,098.43



Co