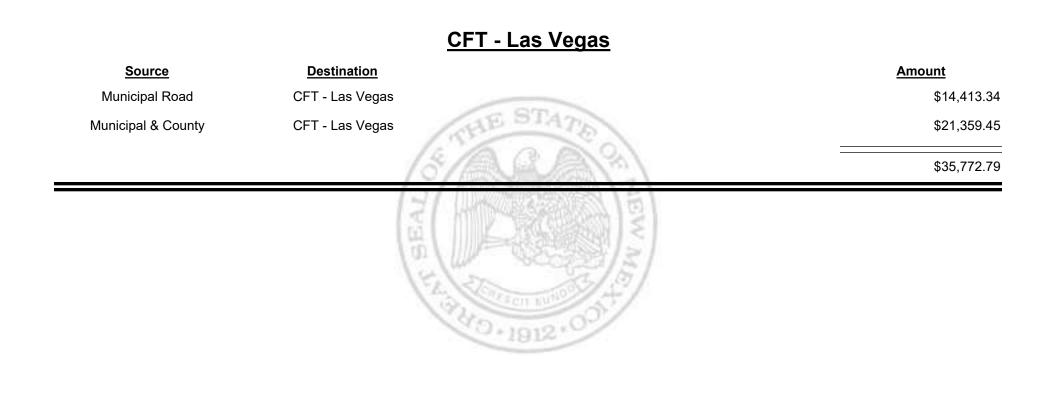

on Report



Combined Fuel Tax Distribution Report

Revenue Period: Apr-2020



REVENUE

&

TAXATION



Combined Fuel Tax Distribution Report

Revenue Period: Apr-2020

### 

Combined Fuel Tax Distribution Report

Revenue Period: Apr-2020



REVENUE V

&

TAXATION

Combined Fuel Tax Distribution Report

Revenue Period: Apr-2020



TAXATION

VENUE

&

MEXICO

Combined Fuel Tax Distribution Report

TAXATION

ENUE

&

MEXICO



Combined Fuel Tax Distribution Report

Apr-2020 Revenue Period:



& UE MEXICO

TAXATION

Combined Fuel Tax Distribution Report

TAXATION

M

&

IE

EXICO





Combined Fuel Tax Distribution Report



Combined Fuel Tax Distribution Report







Combined Fuel Tax Distribution Report





Combined Fuel Tax Distribution Report





Combined Fuel Tax Distribution Report





Combined Fuel Tax Distribution Report





Combined Fuel Tax Distribution Report



Combined Fuel Tax Distribution Report

Revenue Period: Apr-2020



TAXATION

UE

MEXICO

&



Combined Fuel Tax Distribution Report





Combined Fuel Tax Distribution Report

| <u>Source</u>      | Destination                     | Amount  |
|--------------------|---------------------------------|---------|
| Municipal Road     | CFT - Los Alamos<br>City/County | \$5,16  |
| Municipal & County | CFT - Los Alamos<br>City/County | \$9,33  |
| County Road        | CFT - Los Alamos<br>City/County | \$4,52  |
|                    | E                               | \$19,02 |



Combined Fuel Tax Distribution Report





\_

Combined Fuel Tax Distribution Report

Revenue Period: Apr-2020

### CFT - Los Ranch