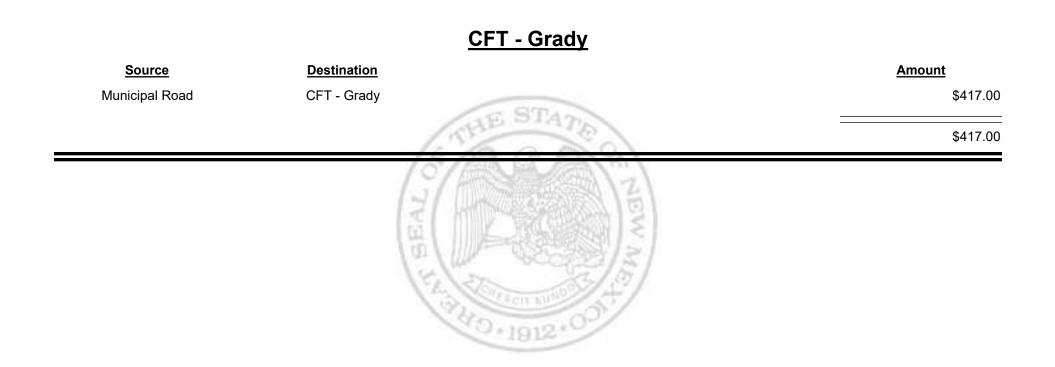

ta Fe) | \$18,580.01 | 15 A Q A SA                           |
|                    | ()                                      | \$29,274.02 | S/ DATE BOOK                          |
|                    |                                         |             | N N N N N N N N N N N N N N N N N N N |

Combined Fuel Tax Distribution Report

TAXATION

&

UE

MEXICO



Combined Fuel Tax Distribution Report







Combined Fuel Tax Distribution Report



Combined Fuel Tax Distribution Report

Revenue Period: Apr-2020



TAXATION

VENUE

&

MEXICO



Apr-2020 Revenue Period:



& UE MEXICO

TAXATION



Combined Fuel Tax Distribution Report



Combined Fuel Tax Distribution Report

Apr-2020 Revenue Period:



& UE MEXICO

TAXATION

Combined Fuel Tax Distribution Report

Revenue Period: Apr-2020



TAXATION

VENUE

&

MEXICO



Combined Fuel Tax Distribution Report



Combined Fuel Tax Distribution Report

Apr-2020 Revenue Period:



& UE MEXICO

TAXATION



Combined Fuel Tax Distribution Report





Combined Fuel Tax Distribution Report

Revenue Period: Apr-2020

### CFT - Guadalupe County

| <u>Source</u>      | Destination            | Amount      |
|--------------------|------------------------|-------------|
| Municipal & County | CFT - Guadalupe County | \$172.83    |
| County Road        | CFT - Guadalupe County | \$13,032.00 |
|                    | (5/ALA)?)              | \$13,204.83 |
|                    |                        |             |

49.1912.00



Combined Fuel Tax Distribution Report





Combined Fuel Tax Distribution Report



Combined Fuel Tax Distributi