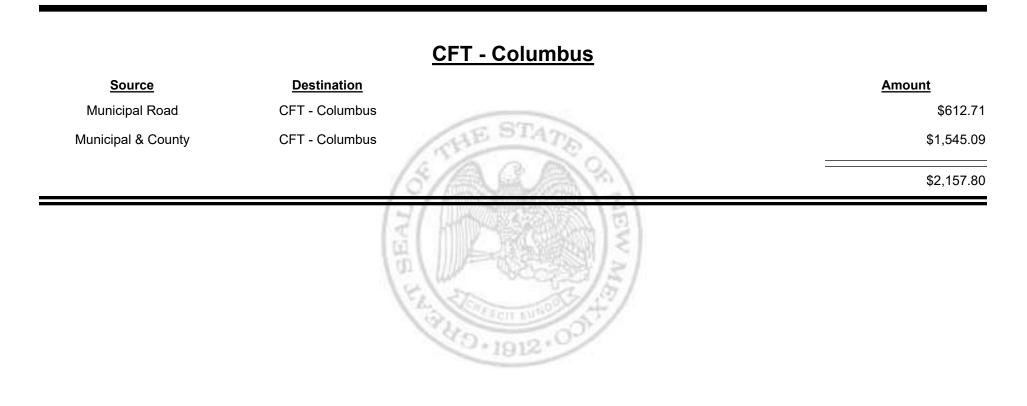

e Destination Amount Municipal Road CFT - Bosque Farms \$1,668.00 Municipal & County CFT - Bosque Farms \$4,343.07 CFT - Bosque Farms \$6,012.07



Apr-2020 Revenue Period:



& UE MEXICO



TAXATION

&

UE

MEXICO





Combined Fuel Tax Distribution Report





Combined Fuel Tax Distribution Report



Combined Fuel Tax Distribution Report

TAXATION

VENUE

&

MEXICO





Revenue Period: Apr-2020



TAXATION REVENUE



Combined Fuel Tax Distribution Report





Combined Fuel Tax Distribution Report





Combined Fuel Tax Distribution Report



Combined Fuel Tax Distribution Report







Combined Fuel Tax Distribution Report



Combined Fuel Tax Distribution Report

Apr-2020 Revenue Period:



& UE MEXICO



Combined Fuel Tax Distribution Report





Combined Fuel Tax Distribution Report





Combined Fuel Tax Distribution Report





**Combined Fuel Tax Distribution Report** 

Apr-2020 Revenue Period:

\$417.00

\$947.21

### CFT - Corrales (Sandoval&Bernalillo) Source **Destination** Amount **Municipal Road CFT** - Corrales HES (Sandoval&Bernalillo) Municipal & County CFT - Corrales (Sandoval&Bernalillo) \$1,364.21

·D.1912·

Combined Fuel Tax Distribution Report

Revenue Period: Apr-2020



TAXATION

&

UE

MEXICO



Revenue Period: Apr-2020



TAXATION REVENUE NEW MEXICO



Combined Fuel Tax Distribution Report





TAXATION

&

UE

MEXICO





Combined Fuel Tax Distribution Report











Combined Fuel Tax Distribution Report

Revenue Period: Apr-2020

### Source Destination Amount Municipal & County CFT - Dona Ana County \$3,295.26 County Road CFT - Dona Ana County