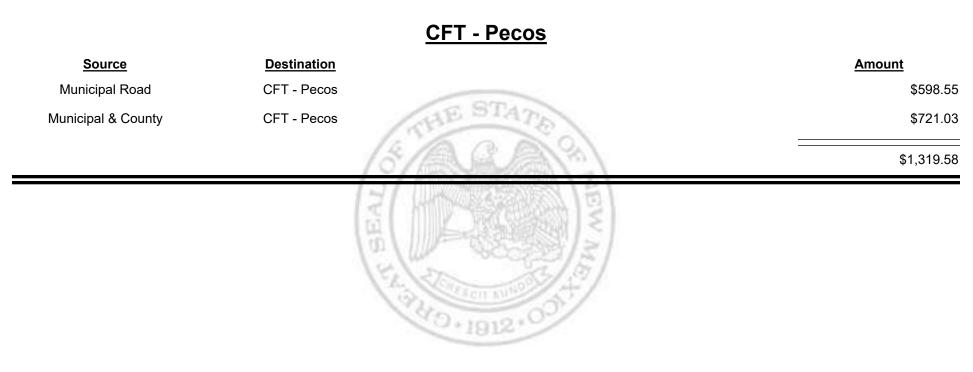

# Source Destination Amount Municipal Road CFT - Bosque Farms \$1,668.00 Municipal & County CFT - Bosque Farms \$4,343.07 CFT - Bosque Farms \$6,012.07

Apr-2020 Revenue Period:

& UE MEXICO

TAXATION

&

UE

MEXICO