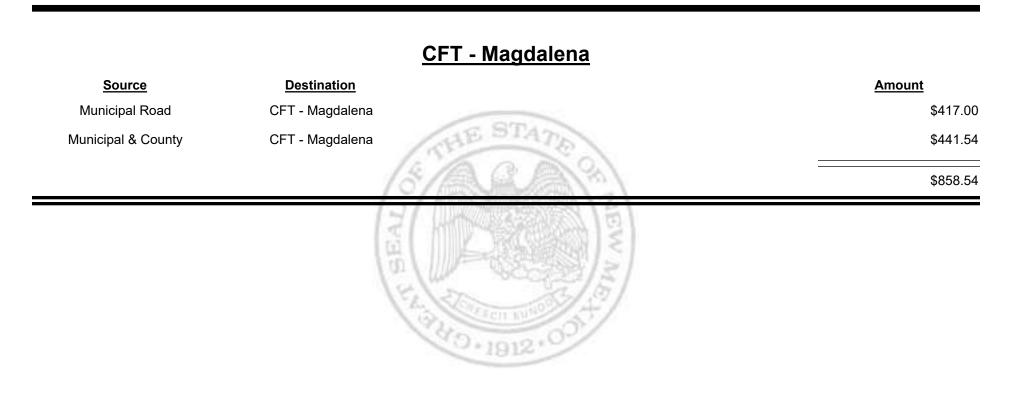

0 . 1912 . O

Combined Fuel Tax Distribution Report

Revenue Period: Apr-2020



TAXATION

UE

MEXICO

&

TAXATION REVENUE Combined Fuel Tax Distribution Report





Combined Fuel Tax Distribution Report

| Source             | Destination                                  | Amount      |
|--------------------|----------------------------------------------|-------------|
| Municipal & County | CFT - Luna County                            | \$3,139.3   |
| County Road        | CFT - Luna County                            | \$29,172.1  |
| CFT - Luna County  | Finance Authority                            | -\$18,758.8 |
|                    | (J/ the second second                        | \$13,552.6  |
|                    | HIGH AND |             |



Combined Fuel Tax Distribution Report



Combined Fuel Tax Distribution Report

Revenue Period: Apr-2020



TAXATION

&

UE

MEXICO



Combined Fuel Tax Distribution Report

Revenue Period: Apr-2020

# Source Destination Amount Municipal & County CFT - McKinley County \$6,742.64 County Road CFT - McKinley County \$22,698.03 2000 CFT - McKinley County \$29,440.67



Combined Fuel Tax Distribution Report



Combined Fuel Tax Distribution Report

Revenue Period: Apr-2020



TAXATION

UE

MEXICO

&

Combined Fuel Tax Distribution Report

Apr-2020 Revenue Period:



& UE MEXICO

TAXATION



Combined Fuel Tax Distribution Report

| <u>Source</u>      | Destination       | Amount      |
|--------------------|-------------------|-------------|
| Municipal & County | CFT - Mora County | \$910.98    |
| County Road        | CFT - Mora Co