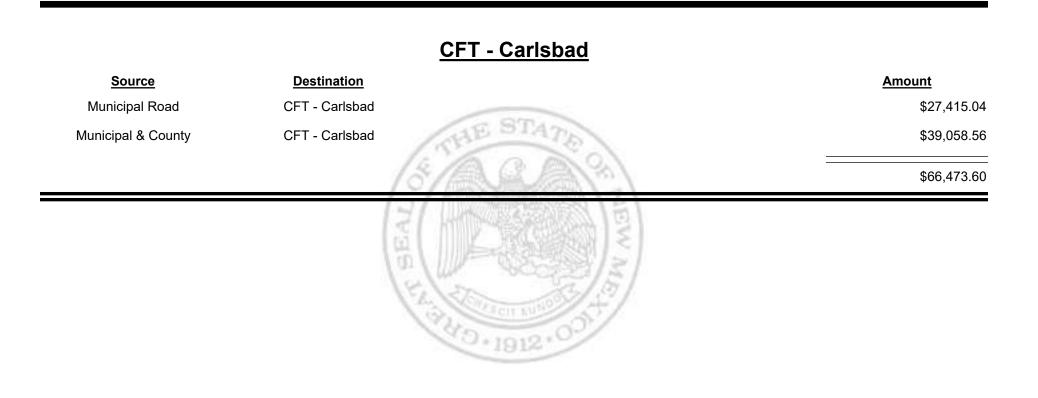

evenue Period: Apr-2020



NEW MEXICO

&

Combined Fuel Tax Distribution Report

Apr-2020 Revenue Period:



& UE MEXICO



Apr-2020 Revenue Period:



& UE MEXICO

Combined Fuel Tax Distribution Report

Revenue Period: Apr-2020



TAXATION

&

E

EXICO



Combined Fuel Tax Distribution Report





Combined Fuel Tax Distribution Report

Revenue Period: Apr-2020

## Source Destination Municipal & County CFT - Bernalillo County County Road CFT - Bernalillo County



Combined Fuel Tax Distribution Report





Combined Fuel Tax Distribution Report

Revenue Period: Apr-2020

# Source Destination Amount Municipal Road CFT - Bosque Farms \$1,668.00 Municipal & County CFT - Bosque Farms \$4,343.07 CFT - Bosque Farms \$6,012.07



Apr-2020 Revenue Period:



& UE MEXICO



TAXATION

&

UE

MEXICO





Combined Fuel Tax Distribution Report





Combined Fuel Tax Distribution Report



Combined Fuel Tax Distribution Report

TAXATION

VENUE

&

MEXICO





Revenue Period: Apr-2020



TAXATION REVENUE



Combined Fuel Tax Distribution Report





Combined Fuel Tax Distribution Report





Combined Fuel Tax Distribution Report



Combined Fuel Tax Distribution Report







Combined Fuel Tax Distribution Report



Combined Fuel Tax Distribution Report

Apr-2020 Revenue Period:



& UE MEXICO



Combined Fuel Tax Distribution Report





Combined Fuel Tax Distribution Report





Combined Fuel Tax Distribution Report





**Combined Fuel Tax Distribution Report** 

Apr-2020 Revenue Period:

\$417.00

\$947.21

### CFT - Corrales (Sandoval&Bernalillo) Source **Destination** Amount **Munici