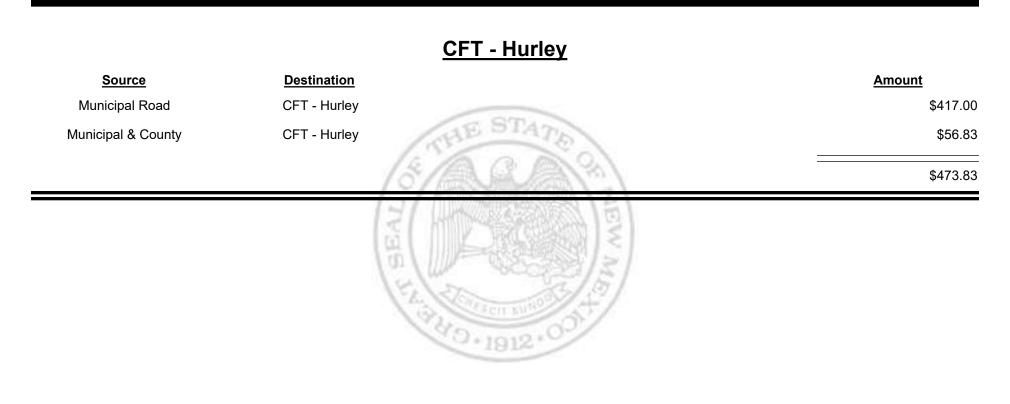

Guadalupe County | \$172.83    |
| County Road        | CFT - Guadalupe County | \$13,032.00 |
|                    | (5/ALA)?)              | \$13,204.83 |
|                    |                        |             |

49.1912.00



Combined Fuel Tax Distribution Report





Combined Fuel Tax Distribution Report



Combined Fuel Tax Distribution Report

Revenue Period: Apr-2020



REVENUE

&

TAXATION



Combined Fuel Tax Distribution Report

Revenue Period: Apr-2020

### 

Combined Fuel Tax Distribution Report

Revenue Period: Apr-2020



REVENUE V

&

TAXATION

Combined Fuel Tax Distribution Report

Revenue Period: Apr-2020



TAXATION

VENUE

&

MEXICO

Combined Fuel Tax Distribution Report

TAXATION

ENUE

&

MEXICO



Combined Fuel Tax Distribution Report

Apr-2020 Revenue Period:



& UE MEXICO

TAXATION

Combined Fuel Tax Distribution Report

TAXATION

M

&

IE

EXICO





Combined Fuel Tax Distribution Report



Combined Fuel Tax Distribution Report







Combined Fuel Tax Distribution Report





Combined Fuel Tax Distribution Report





Combined Fuel Tax Distribution Report





Combined Fuel Tax Distribution Report





Combined Fuel Tax Distribution Report



Combined Fuel Tax Distribution Report

Revenue Period: Apr-2020



TAXATION

UE

MEXICO

&



Combined Fuel Tax Distribution Report





Combined Fuel Tax Distribution Report

| <u>Source</u>      | Destination                     | Amount  |
|--------------------|---------------------------------|---------|
| Municipal Road     | CFT - Los Alamos<br>City/County | \$5,16  |
| Municipal & County | CFT -