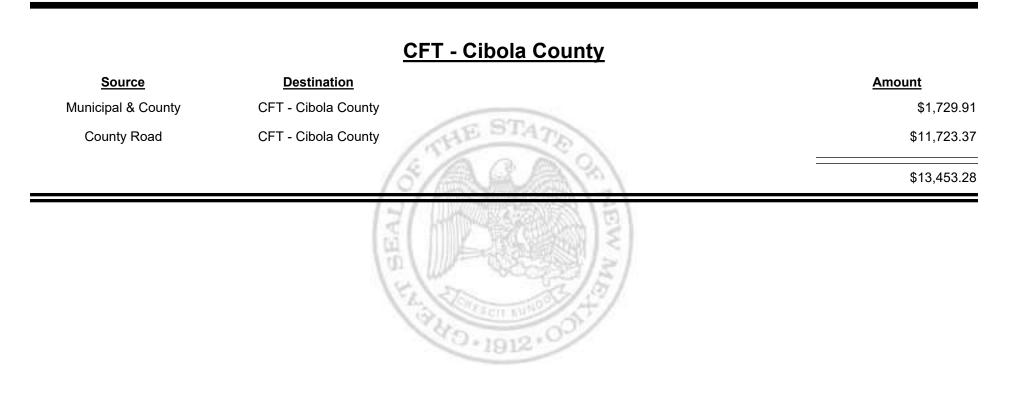

eport





Combined Fuel Tax Distribution Report

Revenue Period: Apr-2020

## Source Destination Municipal & County CFT - Bernalillo County County Road CFT - Bernalillo County



Combined Fuel Tax Distribution Report





Combined Fuel Tax Distribution Report

Revenue Period: Apr-2020

# Source Destination Amount Municipal Road CFT - Bosque Farms \$1,668.00 Municipal & County CFT - Bosque Farms \$4,343.07 CFT - Bosque Farms \$6,012.07



Apr-2020 Revenue Period:



& UE MEXICO



TAXATION

&

UE

MEXICO





Combined Fuel Tax Distribution Report





Combined Fuel Tax Distribution Report



Combined Fuel Tax Distribution Report

TAXATION

VENUE

&

MEXICO





Revenue Period: Apr-2020



TAXATION REVENUE



Combined Fuel Tax Distribution Report





Combined Fuel Tax Distribution Report





Combined Fuel Tax Distribution Report



Combined Fuel Tax Distribution Report







Combined Fuel Tax Distribution Report



Combined Fuel Tax Distribution Report

Apr-2020 Revenue Period:



& UE MEXICO



Combined Fuel Tax Distribution Report





Combined Fuel Tax Distribution Report





Combined Fuel Tax Distribution Report





**Combined Fuel Tax Distribution Report** 

Apr-2020 Revenue Period:

\$417.00

\$947.21

### CFT - Corrales (Sandoval&Bernalillo) Source **Destination** Amount **Municipal Road CFT** - Corrales HES (Sandoval&Bernalillo) Municipal & County CFT - Corrales (Sandoval&Bernalillo) \$1,364.21

·D.1912·

Combined Fuel Tax Distribution Report

Revenue Period: Apr-2020



TAXATION

&

UE

MEXICO



Revenue Period: Apr-2020



TAXATION REVENUE NEW MEXICO



Combin