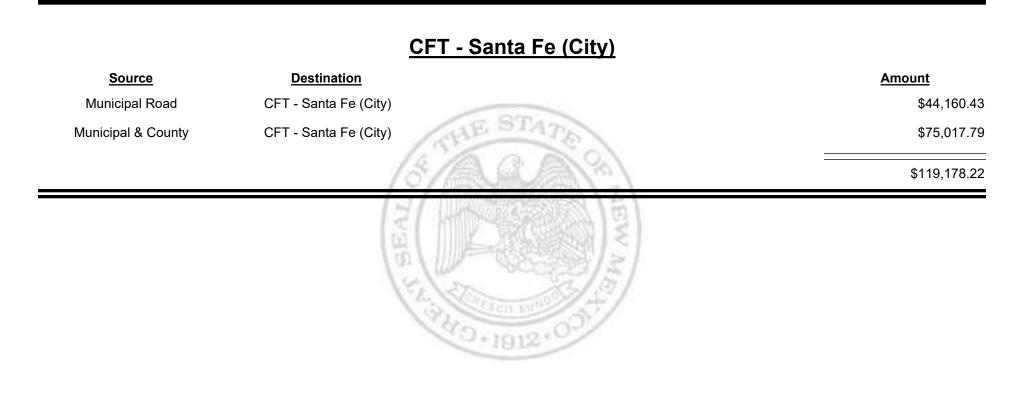

d Fuel Tax Distribution Report

Revenue Period: Apr-2020

#### CFT - San Miguel County

| Source             | Destination             | Amount      |
|--------------------|-------------------------|-------------|
| Municipal & County | CFT - San Miguel County | \$638.61    |
| County Road        | CFT - San Miguel County | \$12,239.29 |
|                    | (5/A A A) 3)            | \$12,877.90 |
|                    | V Mar                   |             |



Combined Fuel Tax Distribution Report





Combined Fuel Tax Distribution Report

Revenue Period: Apr-2020

### SourceDestinationAmountMunicipal & CountyCFT - Sandoval County\$446.58County RoadCFT - Sandoval County\$42,177.80842,624.38842,624.38



Combined Fuel Tax Distribution Report





Combined Fuel Tax Distribution Report





Combined Fuel Tax Distribution Report

Revenue Period: Apr-2020

#### 



Combined Fuel Tax Distribution Report





Combined Fuel Tax Distribution Report





Combined Fuel Tax Distribution Report





Combined Fuel Tax Distribution Report





Combined Fuel Tax Distribution Report





Combined Fuel Tax Distribution Report





Combined Fuel Tax Distribution Report





Combined Fuel Tax Distribution Report





Combined Fuel Tax Distribution Report





Combined Fuel Tax Distribution Report



**Combined Fuel Tax Distribution Report** 

Apr-2020 Revenue Period:



& UE MEXICO

**Combined Fuel Tax Distribution Report** 

Apr-2020 Revenue Period:



& UE MEXICO



Apr-2020 Revenue Period:







Combined Fuel Tax Distribution Report

Revenue Period: Apr-2020

## Source Destination Amo