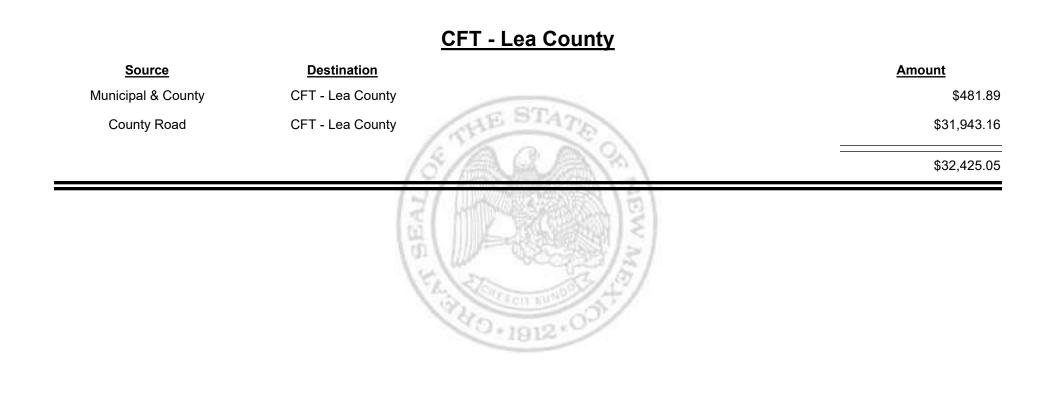

Report

Revenue Period: Apr-2020



REVENUE

&

TAXATION



Combined Fuel Tax Distribution Report

Revenue Period: Apr-2020

### 

Combined Fuel Tax Distribution Report

Revenue Period: Apr-2020



REVENUE V

&

TAXATION

Combined Fuel Tax Distribution Report

Revenue Period: Apr-2020



TAXATION

VENUE

&

MEXICO

Combined Fuel Tax Distribution Report

TAXATION

ENUE

&

MEXICO



Combined Fuel Tax Distribution Report

Apr-2020 Revenue Period:



& UE MEXICO

TAXATION

Combined Fuel Tax Distribution Report

TAXATION

M

&

IE

EXICO





Combined Fuel Tax Distribution Report



Combined Fuel Tax Distribution Report







Combined Fuel Tax Distribution Report





Combined Fuel Tax Distribution Report





Combined Fuel Tax Distribution Report





Combined Fuel Tax Distribution Report





Combined Fuel Tax Distribution Report



Combined Fuel Tax Distribution Report

Revenue Period: Apr-2020



TAXATION

UE

MEXICO

&



Combined Fuel Tax Distribution Report





Combined Fuel Tax Distribution Report

| <u>Source</u>      | Destination                     | Amount  |
|--------------------|---------------------------------|---------|
| Municipal Road     | CFT - Los Alamos<br>City/County | \$5,16  |
| Municipal & County | CFT - Los Alamos<br>City/County | \$9,33  |
| County Road        | CFT - Los Alamos<br>City/County | \$4,52  |
|                    | E                               | \$19,02 |



Combined Fuel Tax Distribution Report





\_

Combined Fuel Tax Distribution Report

Revenue Period: Apr-2020

### CFT - Los Ranchos de Alb.

| Source             | Destinat