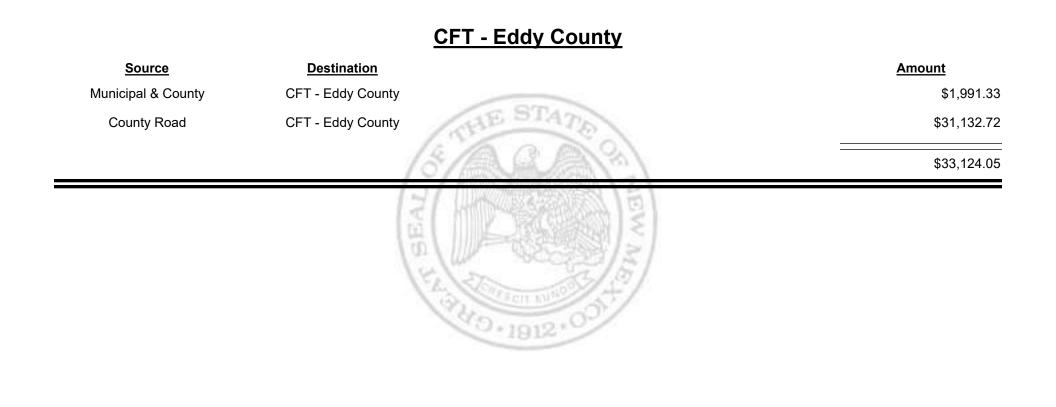

pal Road CFT** - Corrales HES (Sandoval&Bernalillo) Municipal & County CFT - Corrales (Sandoval&Bernalillo) \$1,364.21

·D.1912·

Combined Fuel Tax Distribution Report

Revenue Period: Apr-2020



TAXATION

&

UE

MEXICO



Revenue Period: Apr-2020



TAXATION REVENUE NEW MEXICO



Combined Fuel Tax Distribution Report





TAXATION

&

UE

MEXICO





Combined Fuel Tax Distribution Report











Combined Fuel Tax Distribution Report

Revenue Period: Apr-2020

### Source Destination Amount Municipal & County CFT - Dona Ana County \$3,295.26 County Road CFT - Dona Ana County \$52,961.71 State State \$56,256.97

Combined Fuel Tax Distribution Report

Revenue Period: Apr-2020



TAXATION

ENUE

&

MEXICO



Combined Fuel Tax Distribution Report





Combined Fuel Tax Distribution Report





Combined Fuel Tax Distribution Report





Combined Fuel Tax Distribution Report





Combined Fuel Tax Distribution Report





Combined Fuel Tax Distribution Report

Revenue Period: Apr-2020

# SourceDestinationAmountMunicipal RoadCFT - Elephant Butte\$07.25Municipal & CountyCFT - Elephant Butte\$252.2931,132.34

Combined Fuel Tax Distribution Report

Revenue Period: Apr-2020



TAXATION

&

UE

MEXICO

Combined Fuel Tax Distribution Report







**Combined Fuel Tax Distribution Report** 

Revenue Period: Apr-2020

### <u> CFT - Espanola (Rio Arriba&Santa Fe)</u>

| <u>Source</u>      | <b>Destination</b>                      | Amount      |                                       |
|--------------------|-----------------------------------------|-------------|-------------------------