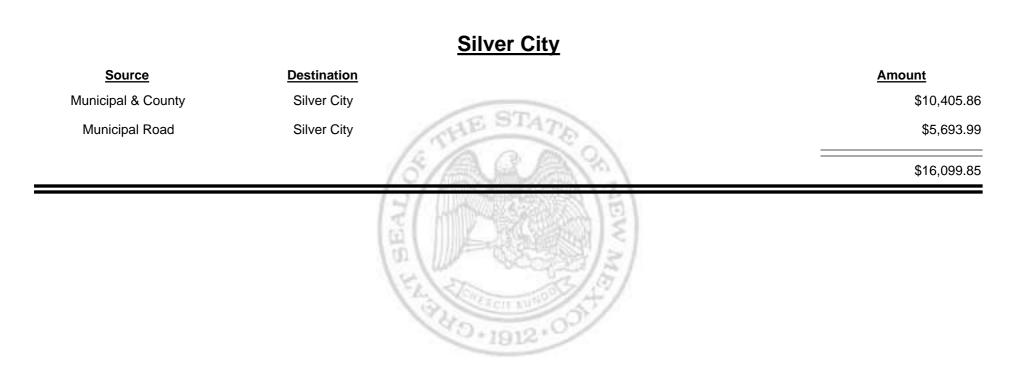

#### Source Destination Amount County Road Los Alamos City/County \$4,303.09 HE ST **Municipal & County** Los Alamos City/County \$12,922.43 Los Alamos City/County Municipal Road \$4,869.45 \$22,094.97 40.1912