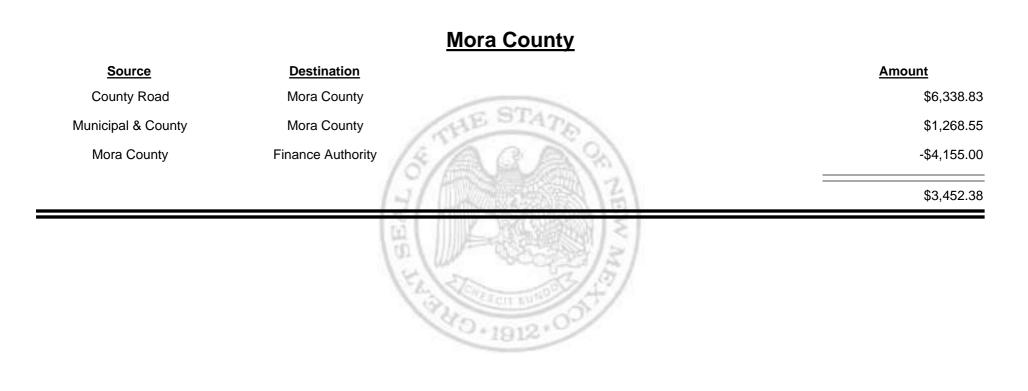

ution Report





**Combined Fuel Tax Distribution Report** 





Combined Fuel Tax Distribution Report





Combined Fuel Tax Distribution Report





Combined Fuel Tax Distribution Report





**Combined Fuel Tax Distribution Report** 





**Combined Fuel Tax Distribution Report** 





**Combined Fuel Tax Distribution Report** 





**Combined Fuel Tax Distribution Report** 





Combined Fuel Tax Distribution Report





**Combined Fuel Tax Distribution Report** 





**Combined Fuel Tax Distribution Report** 





Combined Fuel Tax Distribution Report





**Combined Fuel Tax Distribution Report** 





Combined Fuel Tax Distribution Report





**Combined Fuel Tax Distribution Report** 





**Combined Fuel Tax Distribution Report** 





**Combined Fuel Tax Distribution Report** 





**Combined Fuel Tax Distribution Report** 





**Combined Fuel Tax Distribution Report** 





Combined Fuel Tax Distribution Report





**Combined Fuel Tax Distribution Report** 





**Combined Fuel Tax Distribution Report** 

Apr-2012 Revenue Period:

#### Source Destination Amount County Road Los Alamos City/County \$4,303.09 HE ST **Municipal & County** Los Alamos City/County \$12,922.43 Los Alamos City/County Municipal Road \$4,869.45 \$22,094.97 40.1912

#### Los Alamos City/County



**Combined Fuel Tax Distribution Report** 





Combined Fuel Tax Distribution Report





Combined Fuel Tax Distribution Report





Combined Fuel Tax Distribution Report

| <u>Source</u>      | <b>Destination</b> | Amount          |
|--------------------|--------------------|-----------------|