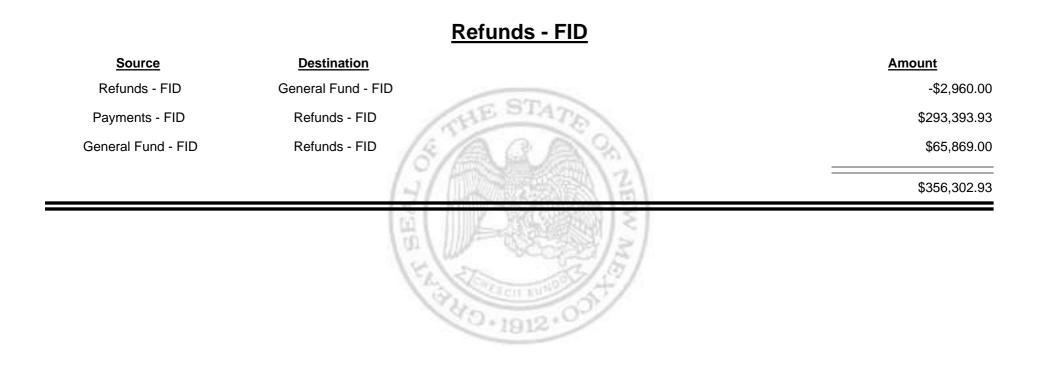

*

Combined Fuel Tax Distribution Report

| <u>General Fund - FID</u> |                    |                     |  |  |
|---------------------------|--------------------|---------------------|--|--|
| Source                    | Destination        | Amount              |  |  |
| General Fund - FID        | Payments - FID     | -\$19,822.88        |  |  |
| Payments - FID            | General Fund - FID | \$2,186,650.94      |  |  |
| Refunds - FID             | General Fund - FID | \$2,960.00          |  |  |
| General Fund - FID        | Refunds - FID      | -\$65,869.00        |  |  |
|                           | EAL                | \$2,103,919.06      |  |  |
|                           | 1 ar               | 1 3 2 0 . 1912 . 00 |  |  |



**Combined Fuel Tax Distribution Report** 





Combined Fuel Tax Distribution Report