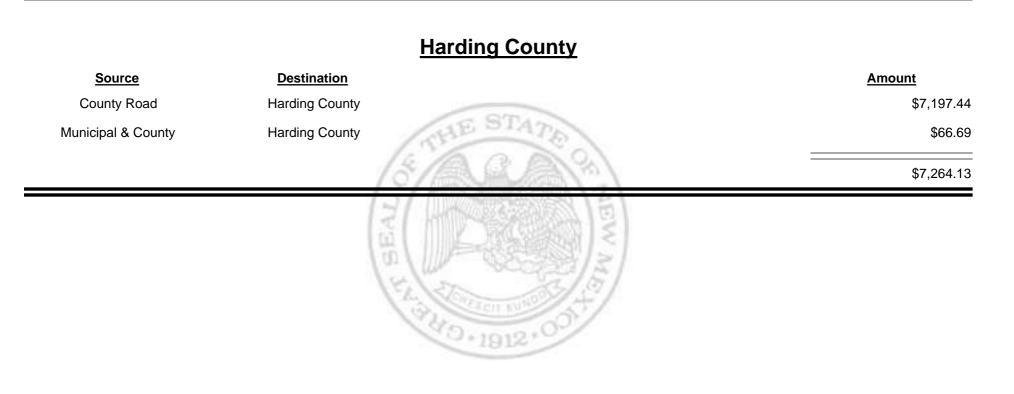

Report





Combined Fuel Tax Distribution Report





Combined Fuel Tax Distribution Report





**Combined Fuel Tax Distribution Report** 





**Combined Fuel Tax Distribution Report** 





**Combined Fuel Tax Distribution Report** 





**Combined Fuel Tax Distribution Report** 





Combined Fuel Tax Distribution Report





**Combined Fuel Tax Distribution Report** 





**Combined Fuel Tax Distribution Report** 





Combined Fuel Tax Distribution Report





**Combined Fuel Tax Distribution Report** 





Combined Fuel Tax Distribution Report





**Combined Fuel Tax Distribution Report** 





**Combined Fuel Tax Distribution Report** 





**Combined Fuel Tax Distribution Report** 





**Combined Fuel Tax Distribution Report** 





**Combined Fuel Tax Distribution Report** 





Combined Fuel Tax Distribution Report





**Combined Fuel Tax Distribution Report** 





**Combined Fuel Tax Distribution Report** 

Apr-2012 Revenue Period:

#### Source Destination Amount County Road Los Alamos City/County \$4,303.09 HE ST **Municipal & County** Los Alamos City/County \$12,922.43 Los Alamos City/County Municipal Road \$4,869.45 \$22,094.97 40.1912

#### Los Alamos City/County



**Combined Fuel Tax Distribution Report** 





Combined Fuel Tax Distribution Report





Combined Fuel Tax Distribution Report





Combined Fuel Tax Distribution Report

| <u>Source</u>      | <b>Destination</b> | Amount          |
|--------------------|--------------------|-----------------|
| Payments - FID     | Cash               | -\$213.00       |
| Cash               | Payments -