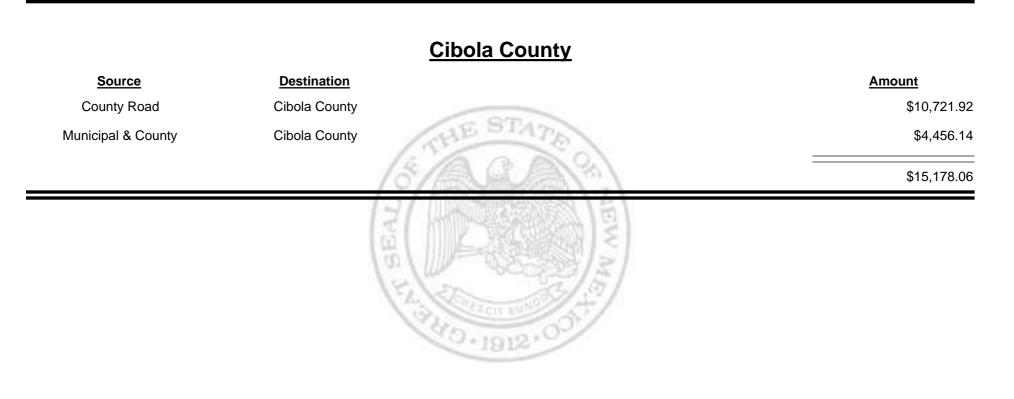

tribution Report





**Combined Fuel Tax Distribution Report** 





Combined Fuel Tax Distribution Report





**Combined Fuel Tax Distribution Report** 





**Combined Fuel Tax Distribution Report** 





**Combined Fuel Tax Distribution Report** 





**Combined Fuel Tax Distribution Report** 





**Combined Fuel Tax Distribution Report** 





Combined Fuel Tax Distribution Report





**Combined Fuel Tax Distribution Report** 





**Combined Fuel Tax Distribution Report** 

Apr-2012 Revenue Period:

#### Source Destination Amount County Road Los Alamos City/County \$4,303.09 HE ST **Municipal & County** Los Alamos City/County \$12,922.43 Los Alamos City/County Municipal Road \$4,869.45 \$22,094.97 40.1912

#### Los Alamos City/County



**Combined Fuel Tax Distribution Report** 





Combined Fuel Tax Distribution Report





Combined Fuel Tax Distribution Report





Combined Fuel Tax Distribution Report

| <u>Source</u>      | <b>Destination</b> | Amount          |
|--------------------|--------------------|-----------------|
| Payments - FID     | Cash               | -\$213.00       |
| Cash               | Payments - FID     | \$3,347,793.97  |
| General Fund - FID | Payments - FID     | \$19,822.88     |
| Payments - FID     | General Fund - FID | -\$2,186,650.94 |
| Payments - FID     | Refunds - FID      | -\$293,393.93   |
|                    | (5) (m)=           | \$887,358.98    |



# **New Mexico Taxation and Revenue Department**

Combined Fuel Tax Distribution Report

| <u>General Fund - FID</u> |                    |                     |  |  |
|---