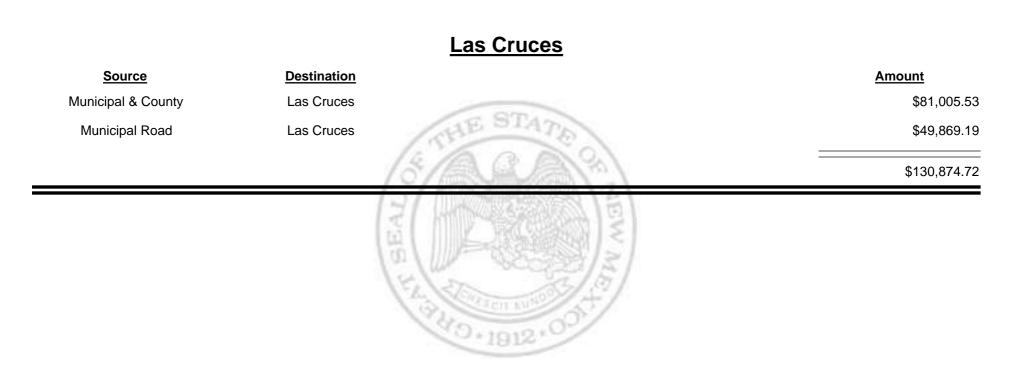

#### Source Destination Amount County Road Los Alamos City/County \$4,303.09 HE ST **Municipal & County** Los Alamos City/County \$12,922.43 Los Alamos City/County Municipal Road \$4,869.45 \$22,094.97 40.1912