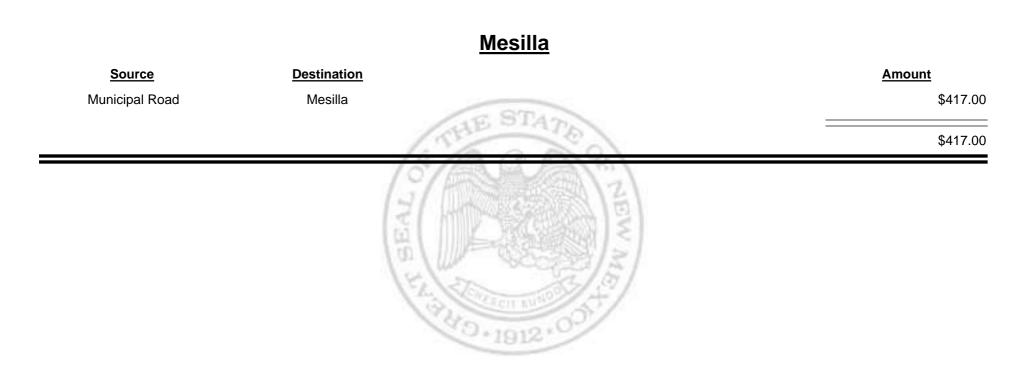

#### Source Destination Amount County Road Los Alamos City/County \$4,303.09 HE ST **Municipal & County** Los Alamos City/County \$12,922.43 Los Alamos City/County Municipal Road \$4,869.45 \$22,094.97 40.1912