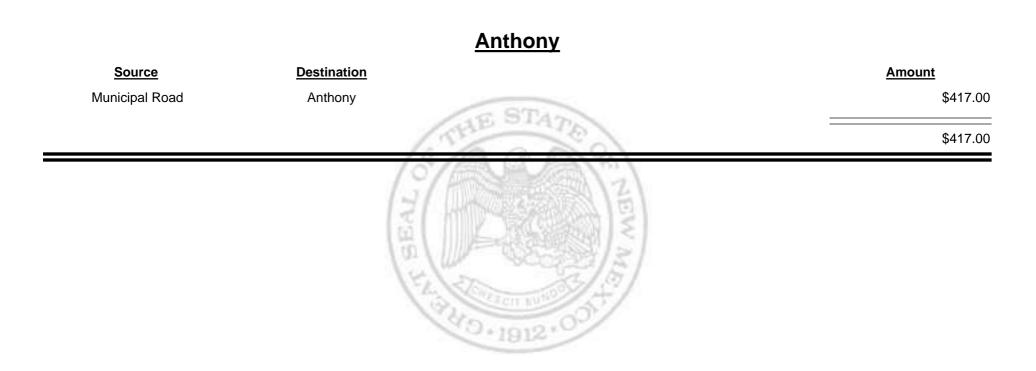

#### Source Destination Amount County Road Los Alamos City/County \$4,303.09 HE ST **Municipal & County** Los Alamos City/County \$12,922.43 Los Alamos City/County Municipal Road \$4,869.45 \$22,094.97 40.1912