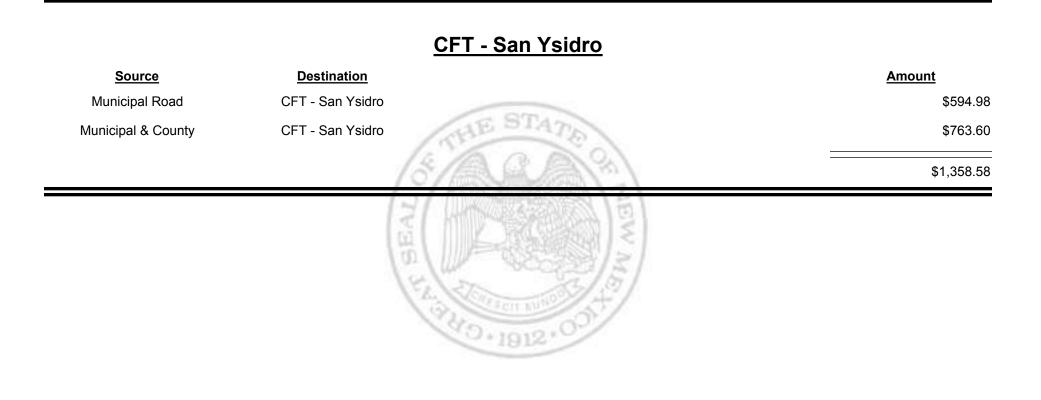

Period: Mar-2019

## Source Destination Amount Municipal & County \$33,836.55 \$28,471.23 County Road CFT - San Juan County \$28,471.23 Source \$62,307.78



Combined Fuel Tax Distribution Report

Revenue Period: Mar-2019

#### **CFT - San Miguel County**

| <u>Source</u>      | Destination                                 | Amount      |
|--------------------|---------------------------------------------|-------------|
| Municipal & County | CFT - San Miguel County                     | \$882.87    |
| County Road        | CFT - San Miguel County                     | \$10,331.47 |
|                    | (5/A.A.A.)?)                                | \$11,214.34 |
|                    | E ( h C S S S S S S S S S S S S S S S S S S |             |





Combined Fuel Tax Distribution Report





**Combined Fuel Tax Distribution Report** 

Revenue Period: Mar-2019

## Source Destination Amount Municipal & County CFT - Sandoval County \$357.17 County Road CFT - Sandoval County \$37,359.56 837,716.73 \$37,716.73



Combined Fuel Tax Distribution Report





**Combined Fuel Tax Distribution Report** 





**Combined Fuel Tax Distribution Report** 





Combined Fuel Tax Distribution Report





**Combined Fuel Tax Distribution Report** 





Combined Fuel Tax Distribution Report





**Combined Fuel Tax Distribution Report** 





**Combined Fuel Tax Distribution Report** 





Combined Fuel Tax Distribution Report





Combined Fuel Tax Distribution Report





**Combined Fuel Tax Distribution Report** 





Combined Fuel Tax Distribution Report





**Combined Fuel Tax Distribut