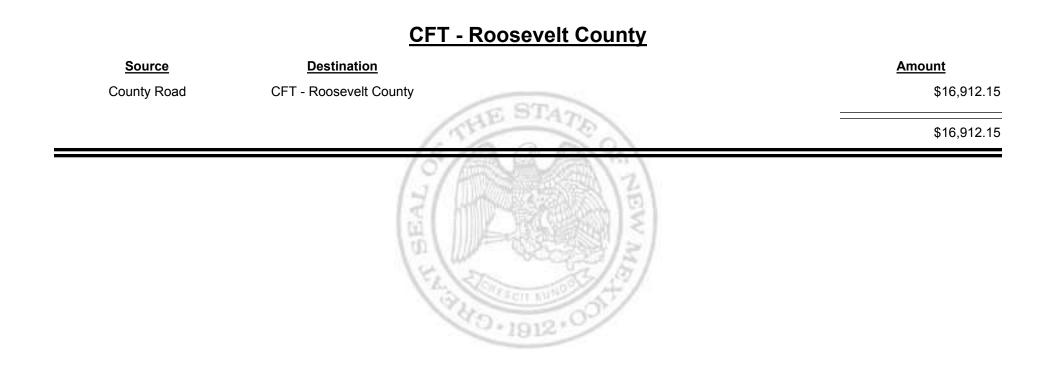

(b) (b) (b) (b |             |

PAD - 1912 - 0



**Combined Fuel Tax Distribution Report** 

Revenue Period: Mar-2019

## SourceDestinationMunicipal RoadCFT - Rio CommunitiesMunicipal & CountyCFT - Rio Communities\$3,426.54



Combined Fuel Tax Distribution Report

| Source             | Destination<br>CFT - Rio                | <u>Amount</u> |
|--------------------|-----------------------------------------|---------------|
| Municipal Road     | Rancho-Sandoval&Bernalillo              | \$20,579.     |
| Municipal & County | CFT - Rio<br>Rancho-Sandoval&Bernalillo | \$28,512.     |
|                    |                                         | \$49,092.     |
|                    | (a) (m - 9883999/2/                     |               |



**Combined Fuel Tax Distribution Report** 





Revenue Period: Mar-2019



TAXATION REVENUE

Combined Fuel Tax Distribution Report

Revenue Period: Mar-2019



NEW MEXICO

UE

&

TAXATION

Combined Fuel Tax Distribution Report

TAXATION

M

&

EXICO

UE





**Combined Fuel Tax Distribution Report** 

Revenue Period: Mar-2019

# Source Destination Amount Municipal Road CFT - Ruidoso Downs \$417.00 Municipal & County CFT - Ruidoso Downs \$428.54 \$845.54

Combined Fuel Tax Distribution Report

TAXATION

&

UE

MEXICO





**Combined Fuel Tax Distribution Report** 

Revenue Period: Mar-2019

## Source Destination Amount Municipal & County \$33,836.55 \$28,471.23 County Road CFT - San Juan County \$28,471.23 Source \$62,307.78



Combined Fuel Tax Distribution Report

Revenue Period: Mar-2019

#### **CFT - San Miguel County**

| <u>So