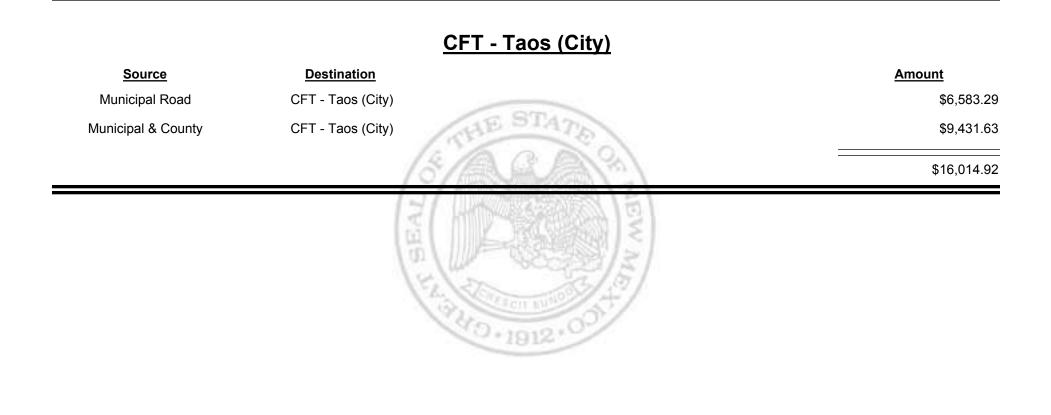

S S S S S S S S |             |





Combined Fuel Tax Distribution Report





**Combined Fuel Tax Distribution Report** 

Revenue Period: Mar-2019

## Source Destination Amount Municipal & County CFT - Sandoval County \$357.17 County Road CFT - Sandoval County \$37,359.56 837,716.73 \$37,716.73



Combined Fuel Tax Distribution Report





**Combined Fuel Tax Distribution Report** 





**Combined Fuel Tax Distribution Report** 





Combined Fuel Tax Distribution Report





**Combined Fuel Tax Distribution Report** 





Combined Fuel Tax Distribution Report





**Combined Fuel Tax Distribution Report** 





**Combined Fuel Tax Distribution Report** 





Combined Fuel Tax Distribution Report





Combined Fuel Tax Distribution Report





**Combined Fuel Tax Distribution Report** 





Combined Fuel Tax Distribution Report





**Combined Fuel Tax Distribution Report** 



Combined Fuel Tax Distribution Report

Revenue Period: Mar-2019



&

UE

MEXICO

TAXATION

Combined Fuel Tax Distribution Report

Revenue Period: Mar-2019



& UE MEXICO

TAXATION

Combined Fuel Tax Distribution Report

Revenue Period: Mar-2019



TAXATION REVENUE NEW MEXICO



**Combined Fuel Tax Distribution Report** 

Revenue Period: Mar-2019

## Source Destination Amount Municipal & County CFT - Torrance County \$2,173.86 County Road CFT - Torrance County \$13,526.08 \$15,699.94



Combined Fuel Tax Distribution Report

Revenue Period: Mar-2019

#### **CFT - Truth or Consequences**

| <u>Source</u>      | Destination