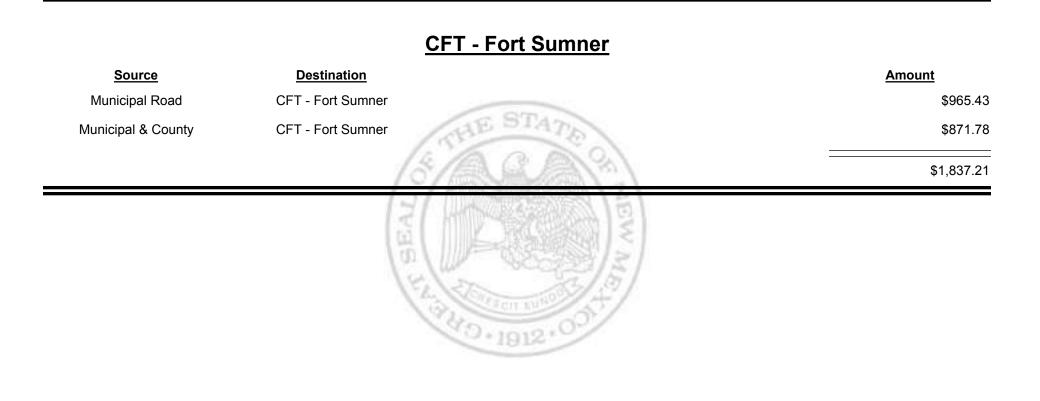

# SourceDestinationAnountMunicipal RoadCFT - Elephant Butte\$495.74Municipal & CountyCFT - Elephant Butte\$1,337.36

Combined Fuel Tax Distribution Report

Revenue Period: Mar-2019

TAXATION

&

UE

MEXICO

Combined Fuel Tax Distribution Report