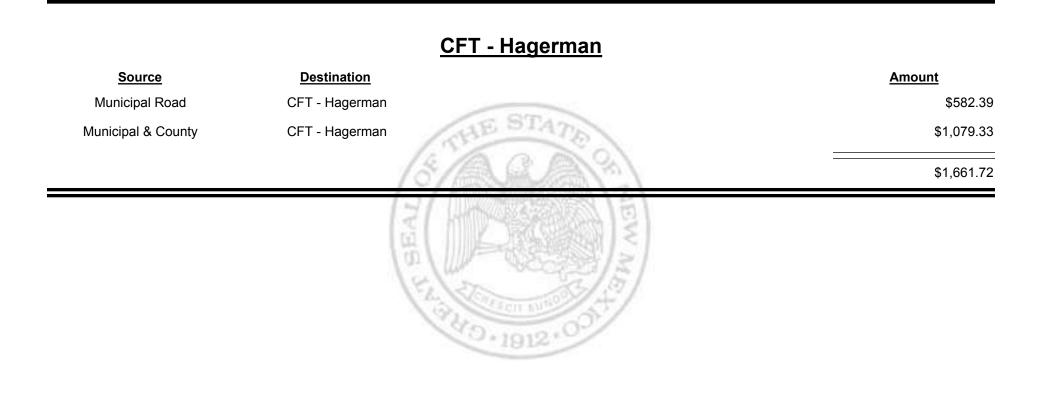

# SourceDestinationAmountMunicipal & CountyCFT - Hidalgo County\$7,802.34County RoadCFT - Hidalgo County\$8,339.36

Combined Fuel Tax Distribution Report

Revenue Period: Mar-2019

TAXATION REVENUE N E W M E X I C O