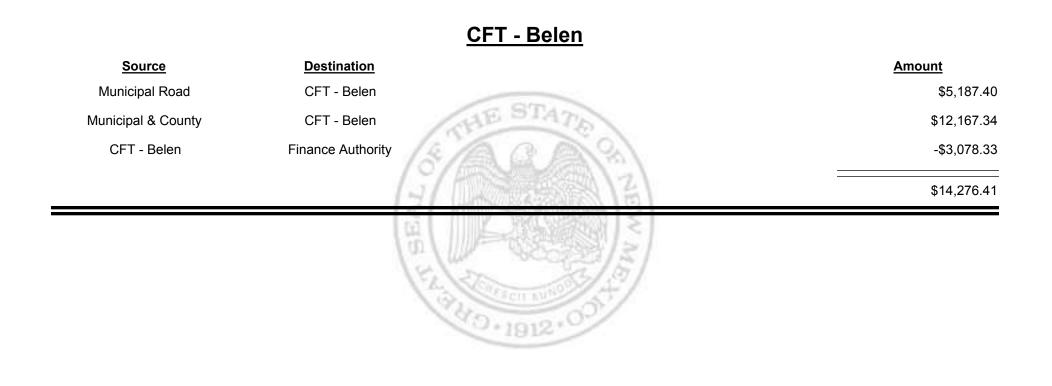

# Source Destination Amount Municipal Road CFT - Bosque Farms \$1,523.01 Municipal & County CFT - Bosque Farms \$2,428.85 33,951.86 \$3,951.86

Combined Fuel Tax Distribution Report

TAXATION

M

&

EXICO

UE

Combined Fuel Tax Distribution Report