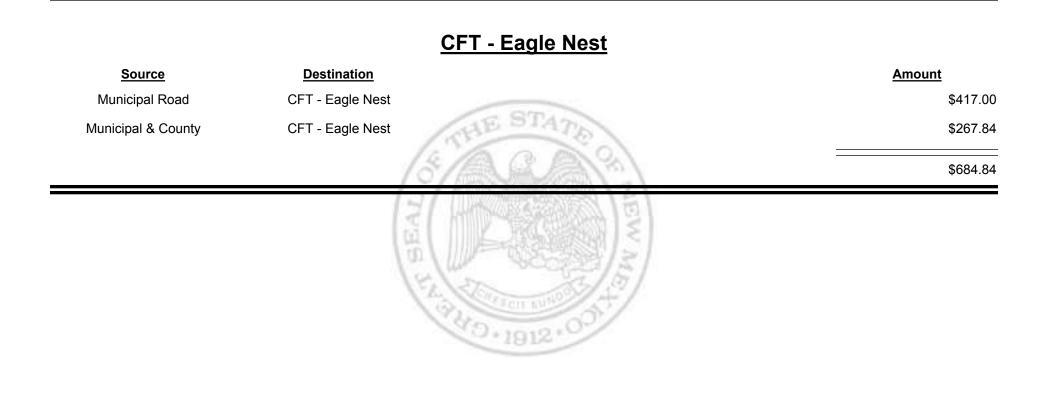

es (Sandoval&Bernalillo) \$417.00 Municipal & County CFT - Corrales (Sandoval&Bernalillo) \$558.09 \$975.09 \$975.09

Combined Fuel Tax Distribution Report

Revenue Period: Mar-2019



TAXATION

&

UE

MEXICO

Combined Fuel Tax Distribution Report

Revenue Period: Mar-2019



& UE MEXICO

TAXATION



**Combined Fuel Tax Distribution Report** 



Combined Fuel Tax Distribution Report

Revenue Period: Mar-2019



& UE MEXICO

TAXATION



Combined Fuel Tax Distribution Report





Revenue Period: Mar-2019



& UE MEXICO

TAXATION



**Combined Fuel Tax Distribution Report** 

Revenue Period: Mar-2019

## Source Destination Municipal & County CFT - Dona Ana County County Road CFT - Dona Ana County State State

Combined Fuel Tax Distribution Report







Combined Fuel Tax Distribution Report





Combined Fuel Tax Distribution Report





Combined Fuel Tax Distribution Report





**Combined Fuel Tax Distribution Report** 





**Combined Fuel Tax Distribution Report** 





**Combined Fuel Tax Distribution Report** 

Revenue Period: Mar-2019

# SourceDestinationAnountMunicipal RoadCFT - Elephant Butte\$495.74Municipal & CountyCFT - Elephant Butte\$1,337.36

Combined Fuel Tax Distribution Report

Revenue Period: Mar-2019



TAXATION

&

UE

MEXICO

Combined Fuel Tax Distribution Report

Revenue Period: Mar-2019



TAXATION REVENUE



**Combined Fuel Tax Distribution Report** 

Revenue Period: Mar-2019

## Source Destination Amount Municipal Road CFT - Espanola (Rio Arriba&Santa Fe) \$9,545.08 Municipal & County CFT - Espanola (Rio Arriba&Santa Fe) \$13,420.55 \$22,965.63 \$22,9