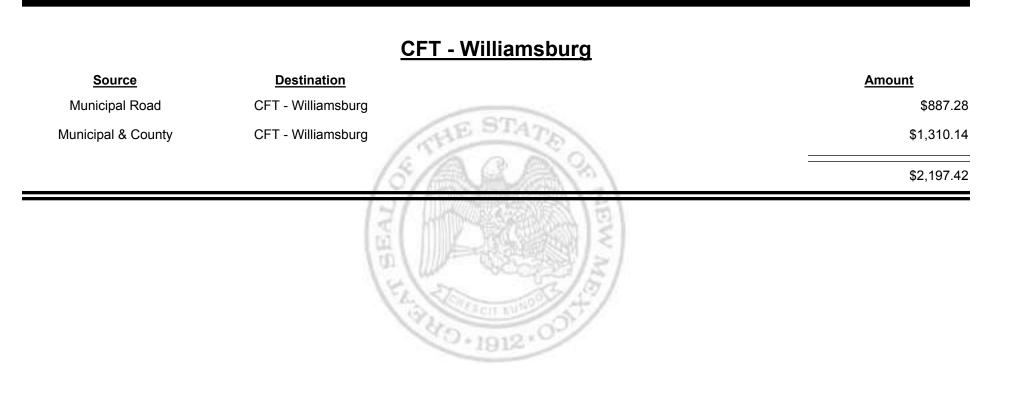

# Source Destination Anount Municipal Road CFT - Wagon Mound \$88.98 Municipal & County CFT - Wagon Mound \$1,330.02 Source Source \$2,214.00

Combined Fuel Tax Distribution Report

TAXATION

UE

MEXICO

&

Combined Fuel Tax Distribution Report