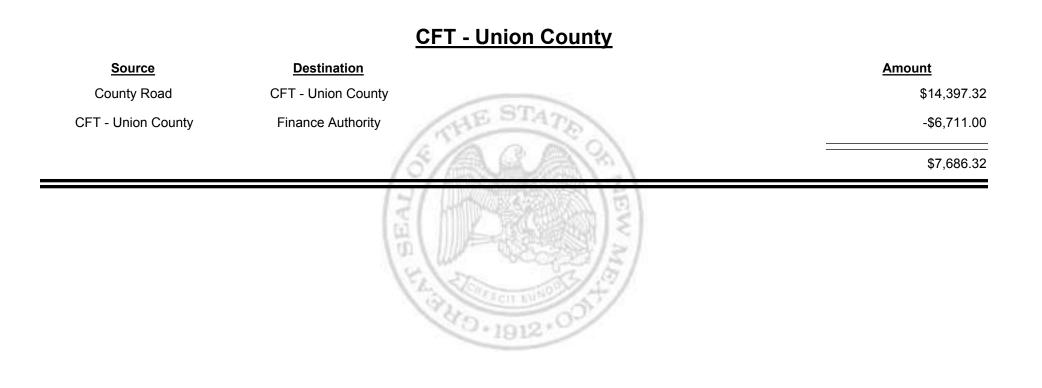

| \$6,756.30 |
|                    | ( We want to be want t |            |

32 D + 1912 + 0



Combined Fuel Tax Distribution Report



TAXATION REVENUE Combined Fuel Tax Distribution Report





**Combined Fuel Tax Distribution Report** 





**Combined Fuel Tax Distribution Report** 

Revenue Period: Mar-2019

# Source Destination Amount Municipal & County CFT - Valencia County \$2,330.65 County Road CFT - Valencia County \$16,971.67 Support \$19,311.32



TAXATION

M

&

EXICO

UE



Combined Fuel Tax Distribution Report

Revenue Period: Mar-2019



TAXATION

UE

MEXICO

&



**Combined Fuel Tax Distribution Report** 

Revenue Period: Mar-2019

# Source Destination Anount Municipal Road CFT - Wagon Mound \$88.98 Municipal & County CFT - Wagon Mound \$1,330.02 Source Source \$2,214.00

Combined Fuel Tax Distribution Report

TAXATION

UE

MEXICO

&





Combined Fuel Tax Distribution Report





Combined Fuel Tax Distribution Report

Revenue Period: Mar-2019

Total: \$2,518,503.86