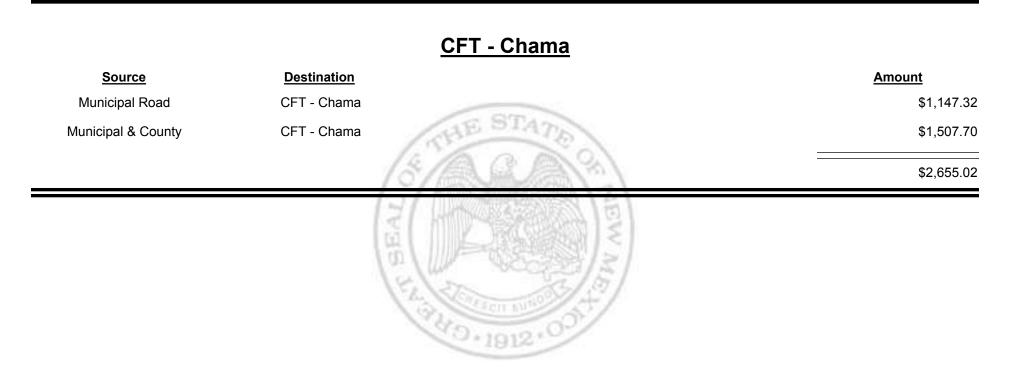

# Source Destination Amount Municipal Road CFT - Bosque Farms \$1,523.01 Municipal & County CFT - Bosque Farms \$2,428.85 33,951.86 \$3,951.86

Combined Fuel Tax Distribution Report

TAXATION

M

&

EXICO

UE

Combined Fuel Tax Distribution Report