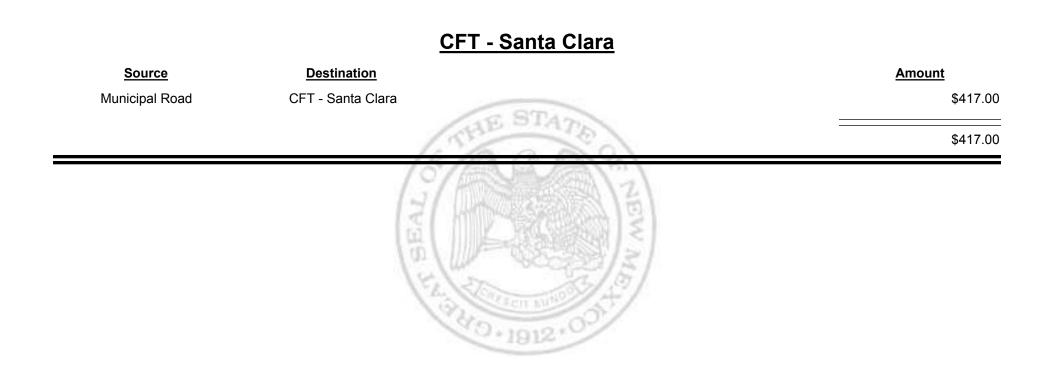

ource</u>      | Destination                                 | Amount      |
|--------------------|---------------------------------------------|-------------|
| Municipal & County | CFT - San Miguel County                     | \$882.87    |
| County Road        | CFT - San Miguel County                     | \$10,331.47 |
|                    | (5/A.A.A.)?)                                | \$11,214.34 |
|                    | E ( h C S S S S S S S S S S S S S S S S S S |             |





Combined Fuel Tax Distribution Report





**Combined Fuel Tax Distribution Report** 

Revenue Period: Mar-2019

## Source Destination Amount Municipal & County CFT - Sandoval County \$357.17 County Road CFT - Sandoval County \$37,359.56 837,716.73 \$37,716.73



Combined Fuel Tax Distribution Report





**Combined Fuel Tax Distribution Report** 





**Combined Fuel Tax Distribution Report** 





Combined Fuel Tax Distribution Report





**Combined Fuel Tax Distribution Report** 





Combined Fuel Tax Distribution Report





**Combined Fuel Tax Distribution Report** 





**Combined Fuel Tax Distribution Report** 





Combined Fuel Tax Distribution Report





Combined Fuel Tax Distribution Report





**Combined Fuel Tax Distribution Report** 





Combined Fuel Tax Distribution Report





**Combined Fuel Tax Distribution Report** 



Combined Fuel Tax Distribution Report

Revenue Period: Mar-2019



&

UE

MEXICO

TAXATION

Combined Fuel Tax Distribution Report

Revenue Period: Mar-2019



& UE MEXICO

TAXATION

Combined Fuel Tax Distribution Report

Revenue Period: Mar-2019