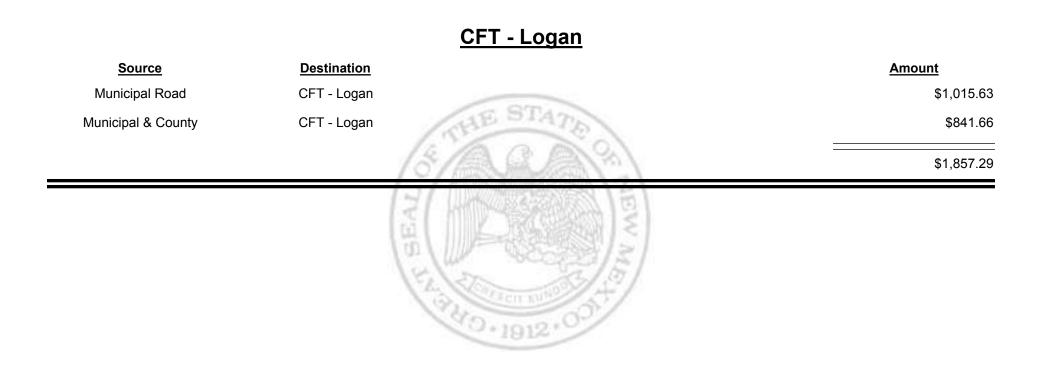

### CFT - Los Ranchos de Alb.

| Source             | Destination               | Amount     |
|--------------------|---------------------------|------------|
| Municipal Road     | CFT - Los Ranchos de Alb. | \$981.99   |
| Municipal & County | CFT - Los Ranchos de Alb. | \$1,185.21 |
|                    | (5/ A. A. A. M.)          | \$2,167.20 |
|                    | ( Wall                    |            |