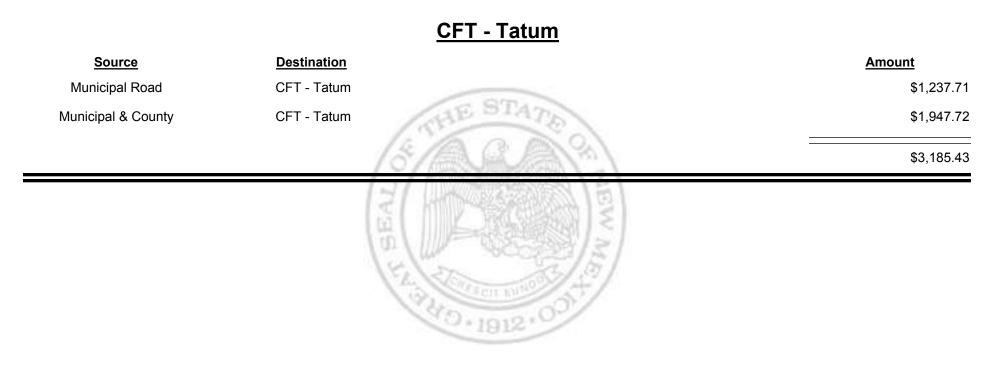

e Destination Amount Municipal & County CFT - Sandoval County \$357.17 County Road CFT - Sandoval County \$37,359.56 837,716.73 \$37,716.73



Combined Fuel Tax Distribution Report





**Combined Fuel Tax Distribution Report** 





**Combined Fuel Tax Distribution Report** 





Combined Fuel Tax Distribution Report





**Combined Fuel Tax Distribution Report** 





Combined Fuel Tax Distribution Report





**Combined Fuel Tax Distribution Report** 





**Combined Fuel Tax Distribution Report** 





Combined Fuel Tax Distribution Report





Combined Fuel Tax Distribution Report





**Combined Fuel Tax Distribution Report** 





Combined Fuel Tax Distribution Report





**Combined Fuel Tax Distribution Report** 



Combined Fuel Tax Distribution Report

Revenue Period: Mar-2019



&

UE

MEXICO

TAXATION

Combined Fuel Tax Distribution Report

Revenue Period: Mar-2019



& UE MEXICO

TAXATION

Combined Fuel Tax Distribution Report

Revenue Period: Mar-2019



TAXATION REVENUE NEW MEXICO



**Combined Fuel Tax Distribution Report** 

Revenue Period: Mar-2019

## Source Destination Amount Municipal & County CFT - Torrance County \$2,173.86 County Road CFT - Torrance County \$13,526.08 \$15,699.94



Combined Fuel Tax Distribution Report

Revenue Period: Mar-2019

#### **CFT - Truth or Consequences**

| <u>Source</u>      | Destination