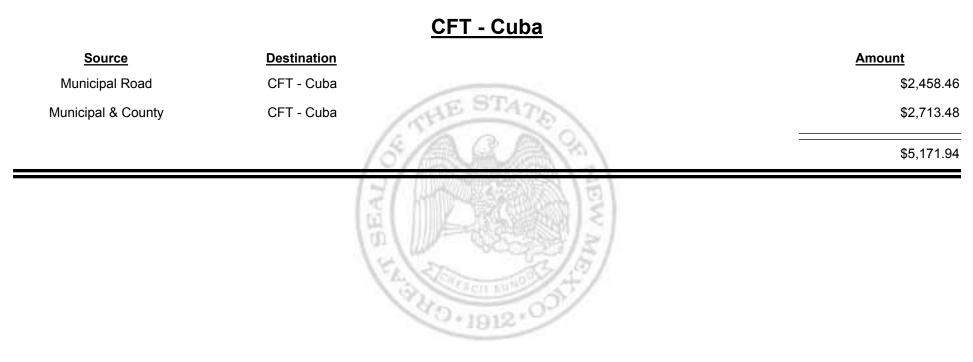

# SourceDestinationAnountMunicipal RoadCFT - Elephant Butte\$495.74Municipal & CountyCFT - Elephant Butte\$1,337.36

Combined Fuel Tax Distribution Report

Revenue Period: Mar-2019

TAXATION

&

UE

MEXICO

Combined Fuel Tax Distribution Report