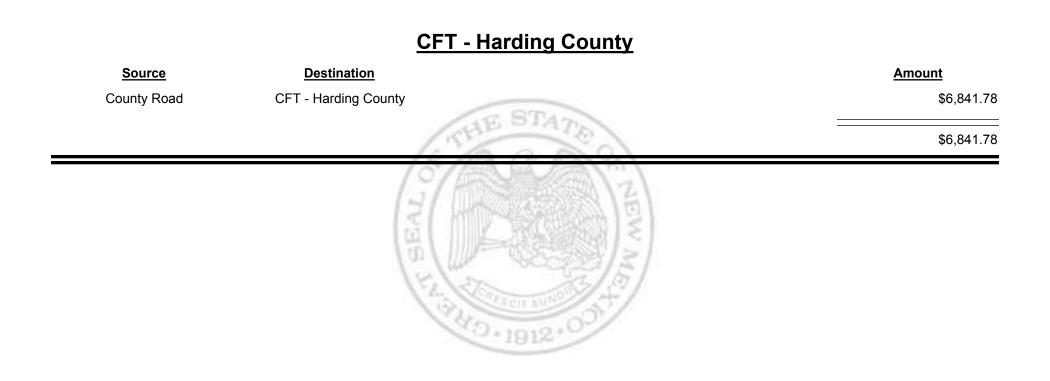

# SourceDestinationAmountMunicipal & CountyCFT - Hidalgo County\$7,802.34County RoadCFT - Hidalgo County\$8,339.36

Combined Fuel Tax Distribution Report

Revenue Period: Mar-2019

TAXATION REVENUE N E W M E X I C O