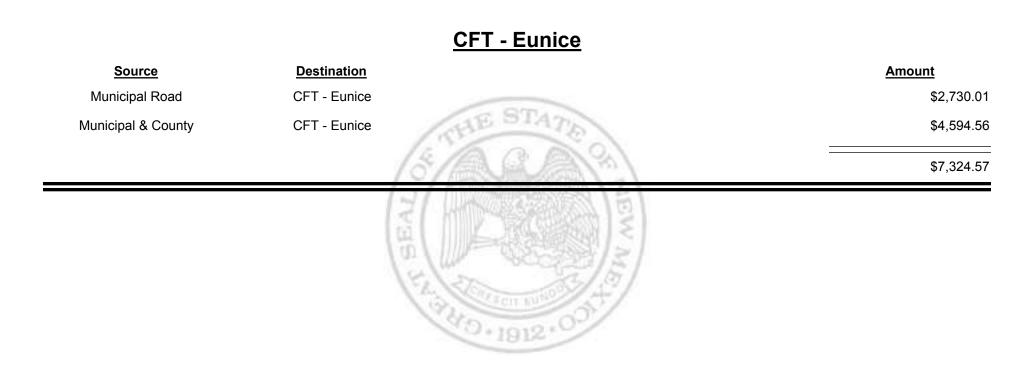

ibution Report** 





**Combined Fuel Tax Distribution Report** 





**Combined Fuel Tax Distribution Report** 

Revenue Period: Mar-2019

# SourceDestinationAnountMunicipal RoadCFT - Elephant Butte\$495.74Municipal & CountyCFT - Elephant Butte\$1,337.36

Combined Fuel Tax Distribution Report

Revenue Period: Mar-2019



TAXATION

&

UE

MEXICO

Combined Fuel Tax Distribution Report

Revenue Period: Mar-2019



TAXATION REVENUE



**Combined Fuel Tax Distribution Report** 

Revenue Period: Mar-2019

## Source Destination Amount Municipal Road CFT - Espanola (Rio Arriba&Santa Fe) \$9,545.08 Municipal & County CFT - Espanola (Rio Arriba&Santa Fe) \$13,420.55 \$22,965.63 \$22,965.63



Combined Fuel Tax Distribution Report



Combined Fuel Tax Distribution Report

Revenue Period: Mar-2019



& UE MEXICO

TAXATION



**Combined Fuel Tax Distribution Report** 



Combined Fuel Tax Distribution Report

TAXATION

ENUE

&

MEXICO





Combined Fuel Tax Distribution Report





Combined Fuel Tax Distribution Report



Combined Fuel Tax Distribution Report

Revenue Period: Mar-2019





TAXATION

Combined Fuel Tax Distribution Report

Revenue Period: Mar-2019





TAXATION



**Combined Fuel Tax Distribution Report** 









TAXATION &

Combined Fuel Tax Distribution Report





Combined Fuel Tax Distribution Report

Revenue Period: Mar-2019

### CFT - Guadalupe County

| <u>Source</u>      | Destination