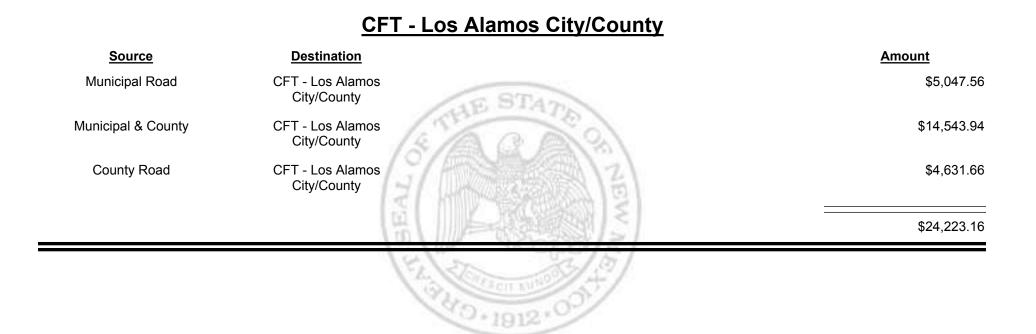

Fuel Tax Distribution Report

Revenue Period: Mar-2019



TAXATION

&

UE

MEXICO

Combined Fuel Tax Distribution Report

TAXATION REVENUE



Combined Fuel Tax Distribution Report

TAXATION

NUE

MEXICO

&



Combined Fuel Tax Distribution Report

TAXATION

&

E

EXICO





**Combined Fuel Tax Distribution Report** 



Combined Fuel Tax Distribution Report

Revenue Period: Mar-2019



TAXATION REVENUE



Combined Fuel Tax Distribution Report





Combined Fuel Tax Distribution Report





Combined Fuel Tax Distribution Report





Combined Fuel Tax Distribution Report





**Combined Fuel Tax Distribution Report** 



Combined Fuel Tax Distribution Report

Revenue Period: Mar-2019



TAXATION REVENUE



Combined Fuel Tax Distribution Report





**Combined Fuel Tax Distribution Report** 





Combined Fuel Tax Distribution Report





Combined Fuel Tax Distribution Report

Revenue Period: Mar-2019

### CFT - Los Ranchos de Alb.

| Source             | Destination               | Amount     |
|--------------------|---------------------------|------------|
| Municipal Road     | CFT - Los Ranchos de Alb. | \$981.99   |
| Municipal & County | CFT - Los Ranchos de Alb. | \$1,185.21 |
|                    | (5/ A. A. A. M.)          | \$2,167.20 |
|                    | ( Wall                    |            |

Combined Fuel Tax Distribution Report







Combined Fuel Tax Distribution Report





Combined Fuel Tax Distribution Report





Combined Fuel Tax Distribution Report



Combined Fuel Tax Distribution Report

Revenue Period: Mar-2019



TAXATION

&

UE

MEXICO



**Comb