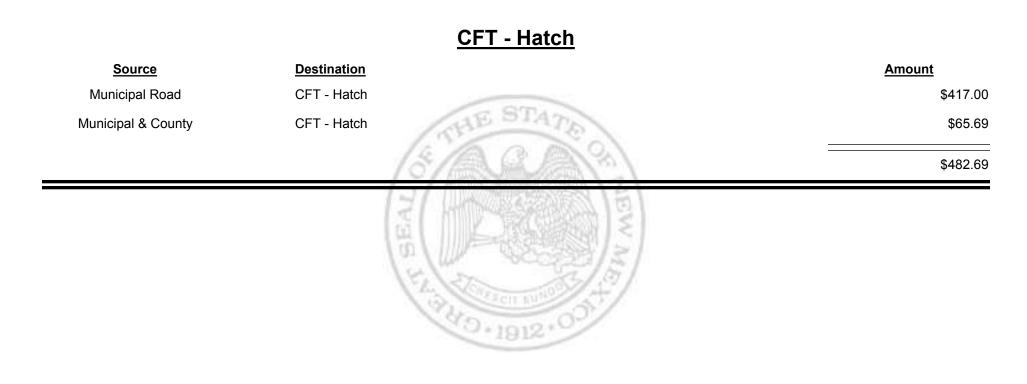

# Source Destination Amount Municipal Road CFT - Bosque Farms \$1,523.01 Municipal & County CFT - Bosque Farms \$2,428.85 33,951.86 \$3,951.86

Combined Fuel Tax Distribution Report

TAXATION

M

&

EXICO

UE

Combined Fuel Tax Distribution Report