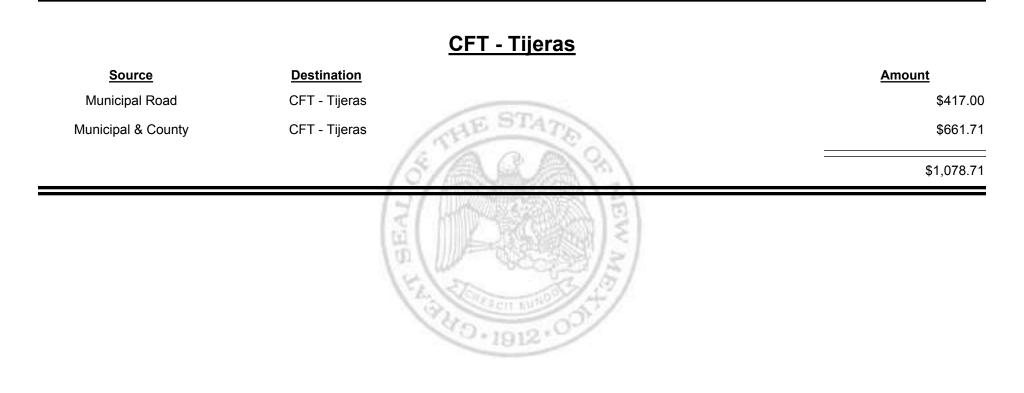

**Combined Fuel Tax Distribution Report** 





**Combined Fuel Tax Distribution Report** 





Combined Fuel Tax Distribution Report





**Combined Fuel Tax Distribution Report** 





Combined Fuel Tax Distribution Report





**Combined Fuel Tax Distribution Report** 





**Combined Fuel Tax Distribution Report** 





Combined Fuel Tax Distribution Report





Combined Fuel Tax Distribution Report





**Combined Fuel Tax Distribution Report** 





Combined Fuel Tax Distribution Report





**Combined Fuel Tax Distribution Report** 



Combined Fuel Tax Distribution Report

Revenue Period: Mar-2019



&

UE

MEXICO

TAXATION

Combined Fuel Tax Distribution Report

Revenue Period: Mar-2019



& UE MEXICO

TAXATION

Combined Fuel Tax Distribution Report

Revenue Period: Mar-2019



TAXATION REVENUE NEW MEXICO



**Combined Fuel Tax Distribution Report** 

Revenue Period: Mar-2019

## Source Destination Amount Municipal & County CFT - Torrance County \$2,173.86 County Road CFT - Torrance County \$13,526.08 \$15,699.94



Combined Fuel Tax Distribution Report

Revenue Period: Mar-2019

#### **CFT - Truth or Consequences**

| <u>Source</u>      | Destination