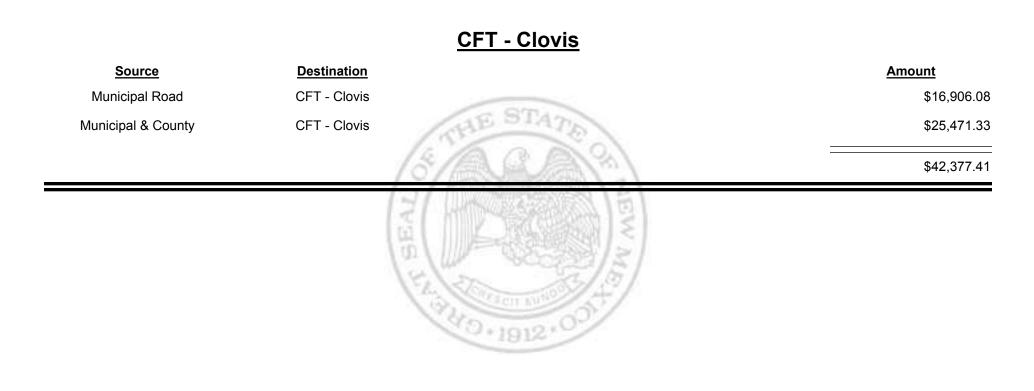

# Source Destination Amount Municipal Road CFT - Bosque Farms \$1,523.01 Municipal & County CFT - Bosque Farms \$2,428.85 33,951.86 \$3,951.86

Combined Fuel Tax Distribution Report

TAXATION

M

&

EXICO

UE

Combined Fuel Tax Distribution Report