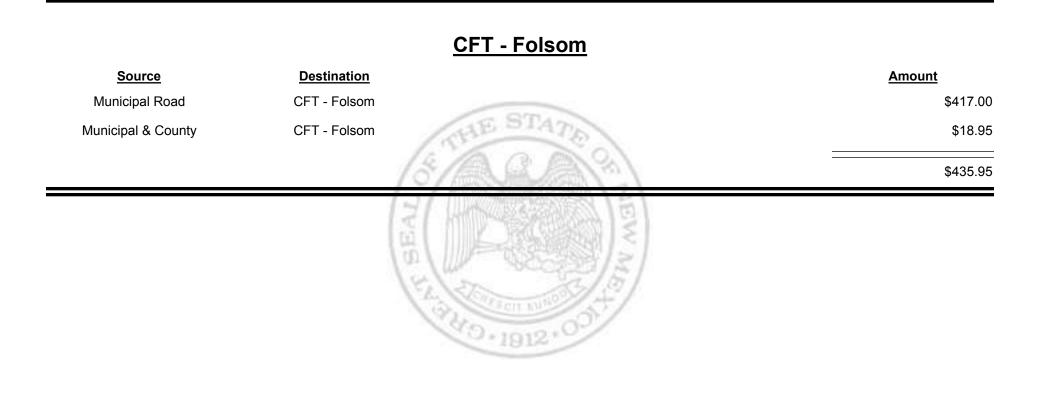

### Source Destination Amount Municipal Road CFT - Corrales (Sandoval&Bernalillo) \$417.00 Municipal & County CFT - Corrales (Sandoval&Bernalillo) \$558.09 \$975.09 \$975.09

Combined Fuel Tax Distribution Report