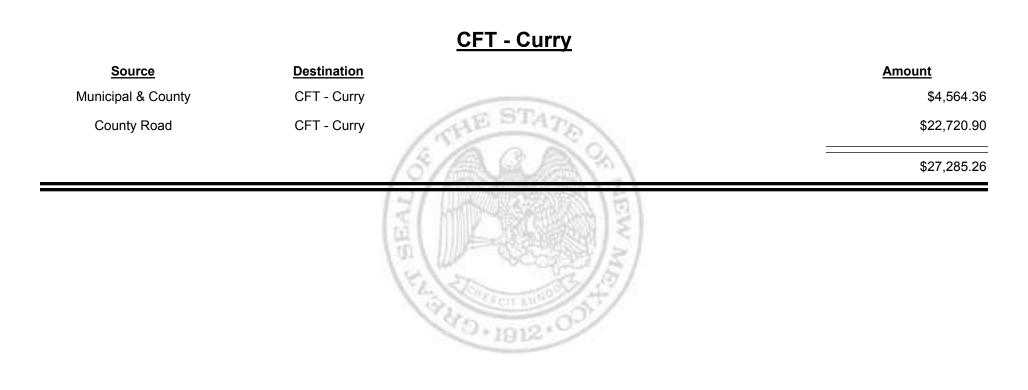

# SourceDestinationAmountMunicipal & CountyCFT - Hidalgo County\$7,802.34County RoadCFT - Hidalgo County\$8,339.36

Combined Fuel Tax Distribution Report

Revenue Period: Mar-2019

TAXATION REVENUE N E W M E X I C O