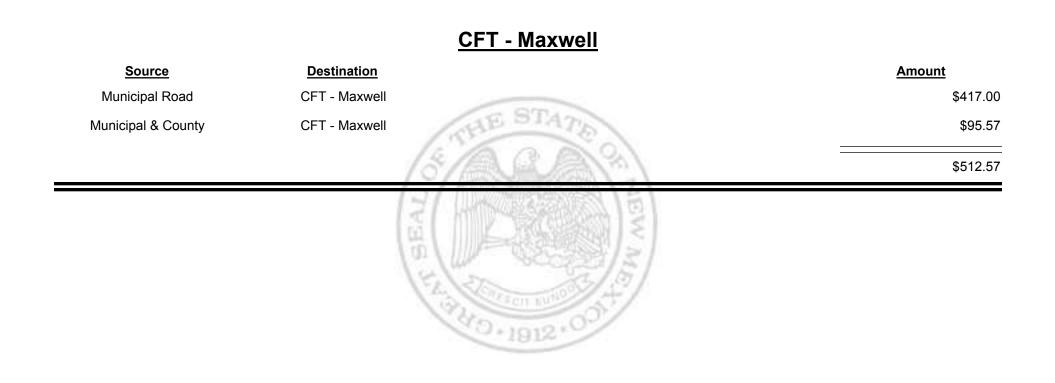

d Fuel Tax Distribution Report** 





Combined Fuel Tax Distribution Report





Combined Fuel Tax Distribution Report

Revenue Period: Mar-2019

### CFT - Los Ranchos de Alb.

| Source             | Destination               | Amount     |
|--------------------|---------------------------|------------|
| Municipal Road     | CFT - Los Ranchos de Alb. | \$981.99   |
| Municipal & County | CFT - Los Ranchos de Alb. | \$1,185.21 |
|                    | (5/ A. A. A. M.)          | \$2,167.20 |
|                    | ( Wall                    |            |

Combined Fuel Tax Distribution Report







Combined Fuel Tax Distribution Report





Combined Fuel Tax Distribution Report





Combined Fuel Tax Distribution Report



Combined Fuel Tax Distribution Report

Revenue Period: Mar-2019



TAXATION

&

UE

MEXICO



**Combined Fuel Tax Distribution Report** 

Revenue Period: Mar-2019

# Source Destination Anount Municipal & County CFT - McKinley County \$11,234.31 County Road CFT - McKinley County \$20,109.36 331,343.67 \$31,343.67



Combined Fuel Tax Distribution Report





TAXATION

&

UE

MEXICO



Combined Fuel Tax Distribution Report

Revenue Period: Mar-2019



TAXATION

&

UE

MEXICO



Combined Fuel Tax Distribution Report

| <u>Source</u>      | Destination