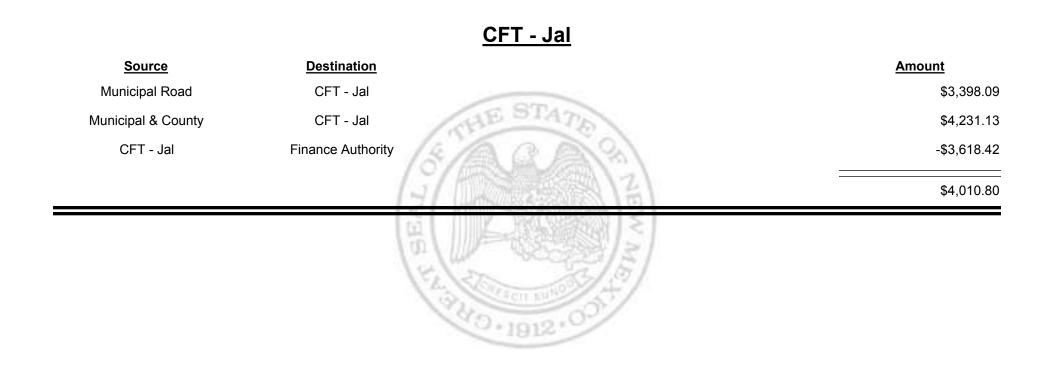

# SourceDestinationAmountMunicipal & CountyCFT - Hidalgo County\$7,802.34County RoadCFT - Hidalgo County\$8,339.36

Combined Fuel Tax Distribution Report

Revenue Period: Mar-2019

TAXATION REVENUE N E W M E X I C O