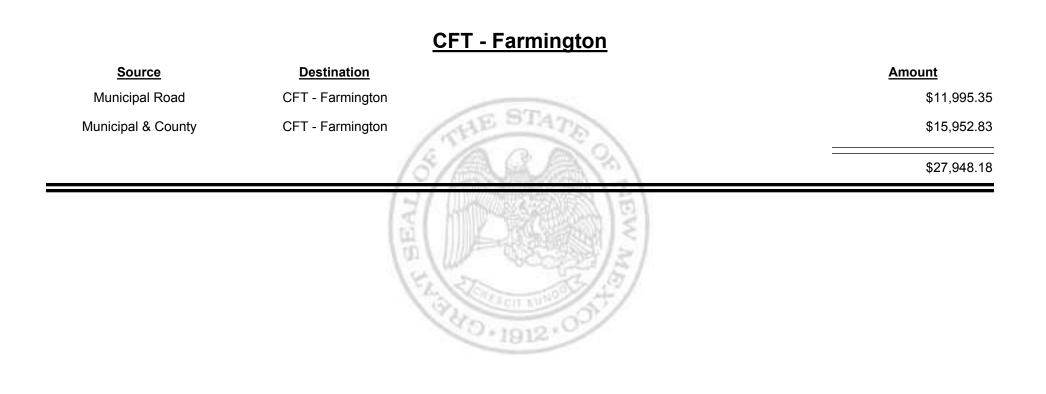

# Source Destination Amount Municipal Road CFT - Bosque Farms \$1,523.01 Municipal & County CFT - Bosque Farms \$2,428.85 33,951.86 \$3,951.86

Combined Fuel Tax Distribution Report

TAXATION

M

&

EXICO

UE

Combined Fuel Tax Distribution Report