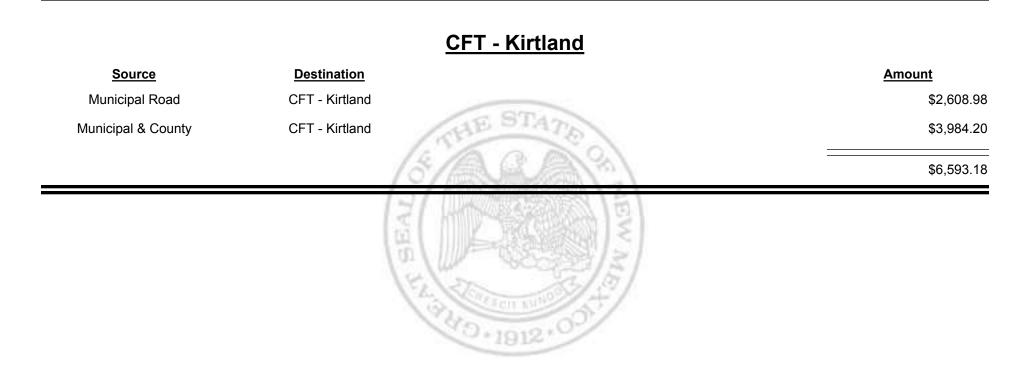

# Source Destination Amount Municipal Road CFT - Bosque Farms \$1,523.01 Municipal & County CFT - Bosque Farms \$2,428.85 33,951.86 \$3,951.86

Combined Fuel Tax Distribution Report

TAXATION

M

&

EXICO

UE

Combined Fuel Tax Distribution Report