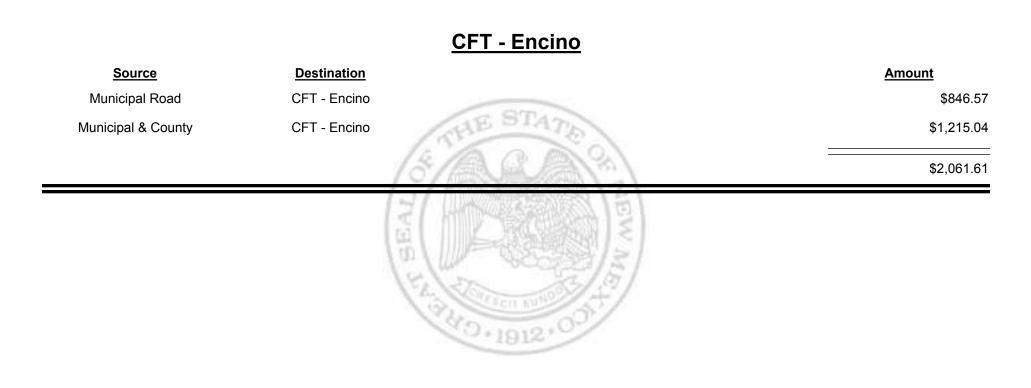

ON



**Combined Fuel Tax Distribution Report** 

Revenue Period: Mar-2019

## Source Destination Municipal & County CFT - Dona Ana County County Road CFT - Dona Ana County State State

Combined Fuel Tax Distribution Report







Combined Fuel Tax Distribution Report





Combined Fuel Tax Distribution Report





Combined Fuel Tax Distribution Report





**Combined Fuel Tax Distribution Report** 





**Combined Fuel Tax Distribution Report** 





**Combined Fuel Tax Distribution Report** 

Revenue Period: Mar-2019

# SourceDestinationAnountMunicipal RoadCFT - Elephant Butte\$495.74Municipal & CountyCFT - Elephant Butte\$1,337.36

Combined Fuel Tax Distribution Report

Revenue Period: Mar-2019



TAXATION

&

UE

MEXICO

Combined Fuel Tax Distribution Report

Revenue Period: Mar-2019



TAXATION REVENUE



**Combined Fuel Tax Distribution Report** 

Revenue Period: Mar-2019

## Source Destination Amount Municipal Road CFT - Espanola (Rio Arriba&Santa Fe) \$9,545.08 Municipal & County CFT - Espanola (Rio Arriba&Santa Fe) \$13,420.55 \$22,965.63 \$22,965.63



Combined Fuel Tax Distribution Report



Combined Fuel Tax Distribution Report

Revenue Period: Mar-2019



& UE MEXICO

TAXATION



**Combined Fuel Tax Distribution Report** 



Combined Fuel Tax Distribution Report

TAXATION

ENUE

&

MEXICO





Combined Fuel Tax Distribution Report





Combined Fuel Tax Distribution Report



Combined Fuel Tax Distribution Report

Revenue Period: Mar-2019





TAXATION

Combined Fuel Tax Distribution Report

Revenue Period: Mar-2019





TAXATION



**Combined Fuel Tax Distribu