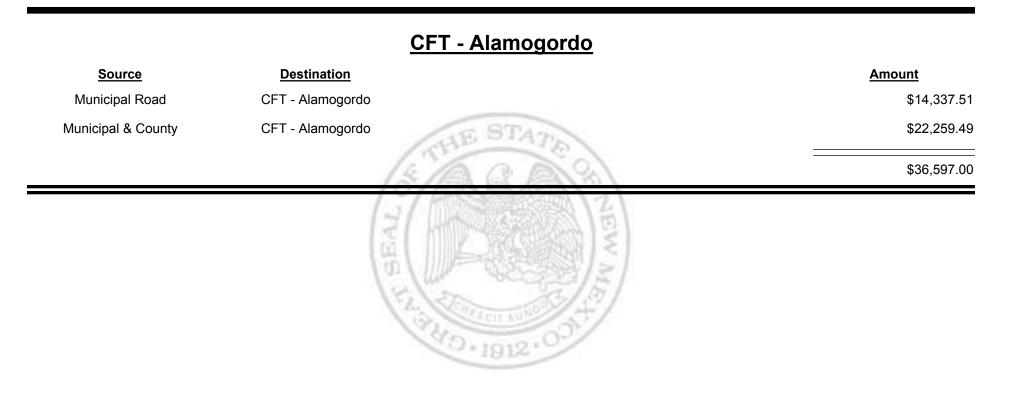

# Source Destination Amount Municipal Road CFT - Bosque Farms \$1,523.01 Municipal & County CFT - Bosque Farms \$2,428.85 33,951.86 \$3,951.86

Combined Fuel Tax Distribution Report

TAXATION

M

&

EXICO

UE

Combined Fuel Tax Distribution Report