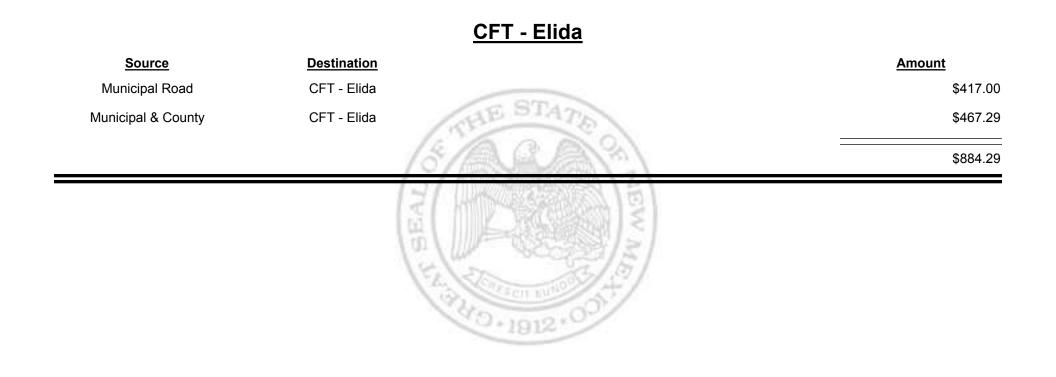

Combined Fuel Tax Distribution Report





Revenue Period: Mar-2019



& UE MEXICO

TAXATION



**Combined Fuel Tax Distribution Report** 

Revenue Period: Mar-2019

## Source Destination Municipal & County CFT - Dona Ana County County Road CFT - Dona Ana County State State

Combined Fuel Tax Distribution Report







Combined Fuel Tax Distribution Report





Combined Fuel Tax Distribution Report





Combined Fuel Tax Distribution Report





**Combined Fuel Tax Distribution Report** 





**Combined Fuel Tax Distribution Report** 





**Combined Fuel Tax Distribution Report** 

Revenue Period: Mar-2019

# SourceDestinationAnountMunicipal RoadCFT - Elephant Butte\$495.74Municipal & CountyCFT - Elephant Butte\$1,337.36

Combined Fuel Tax Distribution Report

Revenue Period: Mar-2019



TAXATION

&

UE

MEXICO

Combined Fuel Tax Distribution Report

Revenue Period: Mar-2019



TAXATION REVENUE



**Combined Fuel Tax Distribution Report** 

Revenue Period: Mar-2019

## Source Destination Amount Municipal Road CFT - Espanola (Rio Arriba&Santa Fe) \$9,545.08 Municipal & County CFT - Espanola (Rio Arriba&Santa Fe) \$13,420.55 \$22,965.63 \$22,965.63



Combined Fuel Tax Distribution Report



Combined Fuel Tax Distribution Report

Revenue Period: Mar-2019



& UE MEXICO

TAXATION



**Combined Fuel Tax Distribution Report** 



Combined Fuel Tax Distribution Report

TAXATION

ENUE

&

MEXICO





Combined Fuel Tax Distribution Report





Combined Fuel Tax Distribution Report



Combined Fuel Tax Distribution Report

Revenue Period: Mar-2019





TAXATION

Combined Fuel Tax