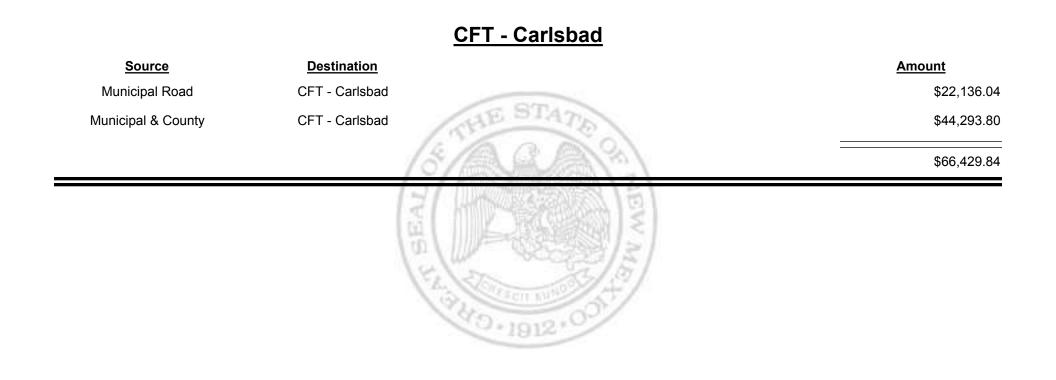

# Source Destination Amount Municipal Road CFT - Bosque Farms \$1,523.01 Municipal & County CFT - Bosque Farms \$2,428.85 33,951.86 \$3,951.86

Combined Fuel Tax Distribution Report

TAXATION

M

&

EXICO

UE

Combined Fuel Tax Distribution Report