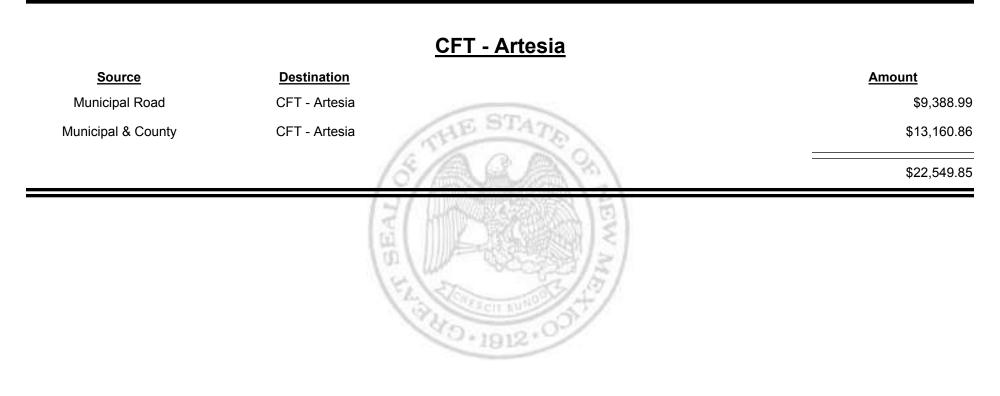

### Source Destination Amount Municipal Road CFT - Corrales (Sandoval&Bernalillo) \$417.00 Municipal & County CFT - Corrales (Sandoval&Bernalillo) \$558.09 \$975.09 \$975.09

Combined Fuel Tax Distribution Report