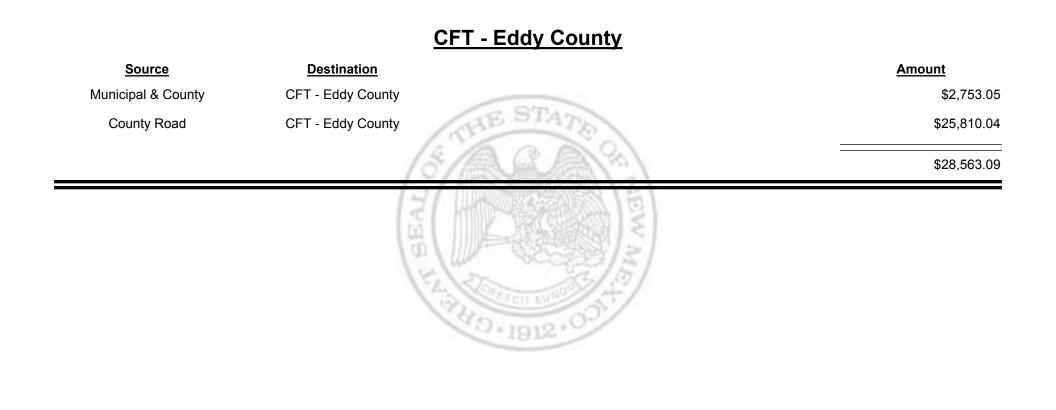

& County CFT - Corrales (Sandoval&Bernalillo) \$558.09 \$975.09 \$975.09

Combined Fuel Tax Distribution Report

Revenue Period: Mar-2019



TAXATION

&

UE

MEXICO

Combined Fuel Tax Distribution Report

Revenue Period: Mar-2019



& UE MEXICO

TAXATION



**Combined Fuel Tax Distribution Report** 



Combined Fuel Tax Distribution Report

Revenue Period: Mar-2019



& UE MEXICO

TAXATION



Combined Fuel Tax Distribution Report





Revenue Period: Mar-2019



& UE MEXICO

TAXATION



**Combined Fuel Tax Distribution Report** 

Revenue Period: Mar-2019

## Source Destination Municipal & County CFT - Dona Ana County County Road CFT - Dona Ana County State State

Combined Fuel Tax Distribution Report







Combined Fuel Tax Distribution Report





Combined Fuel Tax Distribution Report





Combined Fuel Tax Distribution Report





**Combined Fuel Tax Distribution Report** 





**Combined Fuel Tax Distribution Report** 





**Combined Fuel Tax Distribution Report** 

Revenue Period: Mar-2019

# SourceDestinationAnountMunicipal RoadCFT - Elephant Butte\$495.74Municipal & CountyCFT - Elephant Butte\$1,337.36

Combined Fuel Tax Distribution Report

Revenue Period: Mar-2019



TAXATION

&

UE

MEXICO

Combined Fuel Tax Distribution Report

Revenue Period: Mar-2019



TAXATION REVENUE



**Combined Fuel Tax Distribution Report** 

Revenue Period: Mar-2019

## Source Destination Amount Municipal Road CFT - Espanola (Rio Arriba&Santa Fe) \$9,545.08 Municipal & County CFT - Espanola (Rio Arriba&Santa Fe) \$13,420.55 \$22,965.63 \$22,965.63



Combined Fuel Tax Distribution Rep