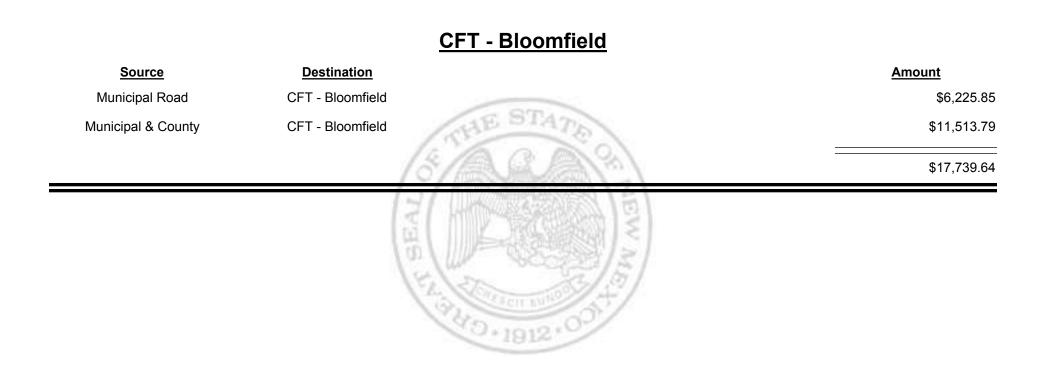

# Source Destination Amount Municipal Road CFT - Bosque Farms \$1,523.01 Municipal & County CFT - Bosque Farms \$2,428.85 33,951.86 \$3,951.86

Combined Fuel Tax Distribution Report

TAXATION

M

&

EXICO

UE

Combined Fuel Tax Distribution Report