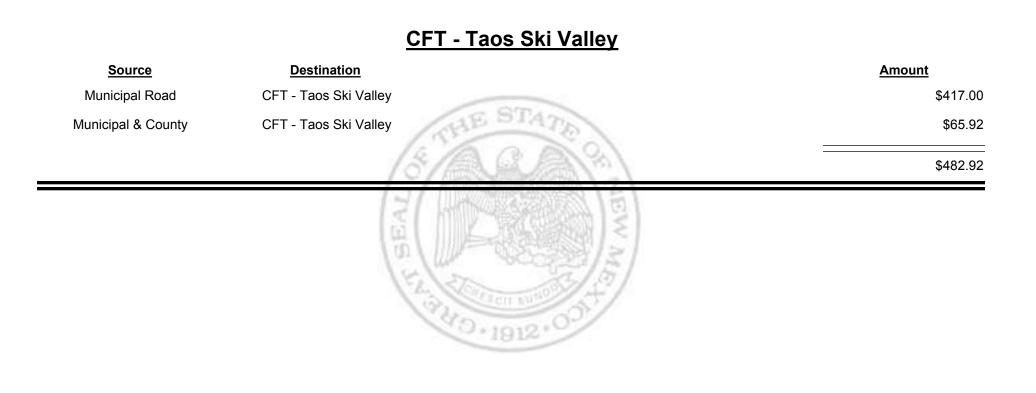

Fuel Tax Distribution Report** 

Revenue Period: Mar-2019

## Source Destination Amount Municipal & County CFT - Sandoval County \$357.17 County Road CFT - Sandoval County \$37,359.56 837,716.73 \$37,716.73



Combined Fuel Tax Distribution Report





**Combined Fuel Tax Distribution Report** 





**Combined Fuel Tax Distribution Report** 





Combined Fuel Tax Distribution Report





**Combined Fuel Tax Distribution Report** 





Combined Fuel Tax Distribution Report





**Combined Fuel Tax Distribution Report** 





**Combined Fuel Tax Distribution Report** 





Combined Fuel Tax Distribution Report





Combined Fuel Tax Distribution Report





**Combined Fuel Tax Distribution Report** 





Combined Fuel Tax Distribution Report





**Combined Fuel Tax Distribution Report** 



Combined Fuel Tax Distribution Report

Revenue Period: Mar-2019



&

UE

MEXICO

TAXATION

Combined Fuel Tax Distribution Report

Revenue Period: Mar-2019



& UE MEXICO

TAXATION

Combined Fuel Tax Distribution Report

Revenue Period: Mar-2019



TAXATION REVENUE NEW MEXICO



**Combined Fuel Tax Distribution Report** 

Revenue Period: Mar-2019

## Source Destination Amount Municipal & County CFT - Torrance County \$2,173.86 County Road CFT - Torrance County \$13,526.08 \$15,699.94



Combined Fuel Tax Distribution Report

Revenue Period: Mar-2019

#### **CFT - Truth or Consequences**

| <u>Source</u>      | Destination