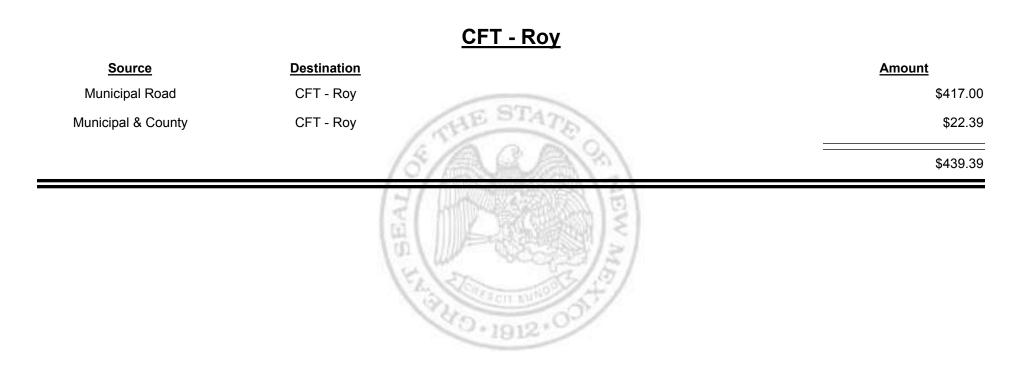

019

## SourceDestinationMunicipal RoadCFT - Rio CommunitiesMunicipal & CountyCFT - Rio Communities\$3,426.54



Combined Fuel Tax Distribution Report

| Source             | Destination<br>CFT - Rio                | <u>Amount</u> |
|--------------------|-----------------------------------------|---------------|
| Municipal Road     | Rancho-Sandoval&Bernalillo              | \$20,579.     |
| Municipal & County | CFT - Rio<br>Rancho-Sandoval&Bernalillo | \$28,512.     |
|                    |                                         | \$49,092.     |
|                    | (a) (m - 9883999/2/                     |               |



**Combined Fuel Tax Distribution Report** 





Revenue Period: Mar-2019



TAXATION REVENUE

Combined Fuel Tax Distribution Report

Revenue Period: Mar-2019



NEW MEXICO

UE

&

TAXATION

Combined Fuel Tax Distribution Report

TAXATION

M

&

EXICO

UE





**Combined Fuel Tax Distribution Report** 

Revenue Period: Mar-2019

# Source Destination Amount Municipal Road CFT - Ruidoso Downs \$417.00 Municipal & County CFT - Ruidoso Downs \$428.54 \$845.54

Combined Fuel Tax Distribution Report

TAXATION

&

UE

MEXICO





**Combined Fuel Tax Distribution Report** 

Revenue Period: Mar-2019

## Source Destination Amount Municipal & County \$33,836.55 \$28,471.23 County Road CFT - San Juan County \$28,471.23 Source \$62,307.78



Combined Fuel Tax Distribution Report

Revenue Period: Mar-2019

#### **CFT - San Miguel County**

| <u>Source</u>      | Destination                                 | Amount      |
|--------------------|-----------------