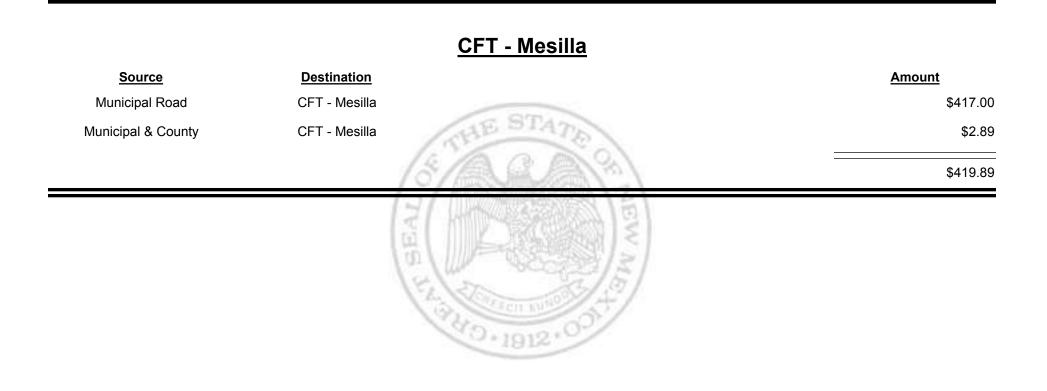

ad     | CFT - Los Ranchos de Alb. | \$981.99   |
| Municipal & County | CFT - Los Ranchos de Alb. | \$1,185.21 |
|                    | (5/ A. A. A. M.)          | \$2,167.20 |
|                    | ( Wall                    |            |

Combined Fuel Tax Distribution Report







Combined Fuel Tax Distribution Report





Combined Fuel Tax Distribution Report





Combined Fuel Tax Distribution Report



Combined Fuel Tax Distribution Report

Revenue Period: Mar-2019



TAXATION

&

UE

MEXICO



**Combined Fuel Tax Distribution Report** 

Revenue Period: Mar-2019

# Source Destination Anount Municipal & County CFT - McKinley County \$11,234.31 County Road CFT - McKinley County \$20,109.36 331,343.67 \$31,343.67



Combined Fuel Tax Distribution Report





TAXATION

&

UE

MEXICO



Combined Fuel Tax Distribution Report

Revenue Period: Mar-2019



TAXATION

&

UE

MEXICO



Combined Fuel Tax Distribution Report

| <u>Source</u>      | Destination