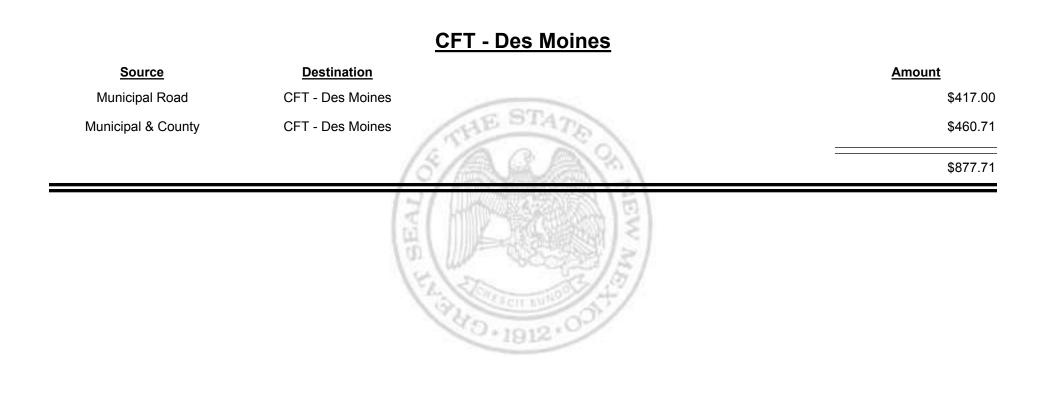

# SourceDestinationAnountMunicipal RoadCFT - Elephant Butte\$495.74Municipal & CountyCFT - Elephant Butte\$1,337.36

Combined Fuel Tax Distribution Report

Revenue Period: Mar-2019

TAXATION

&

UE

MEXICO

Combined Fuel Tax Distribution Report