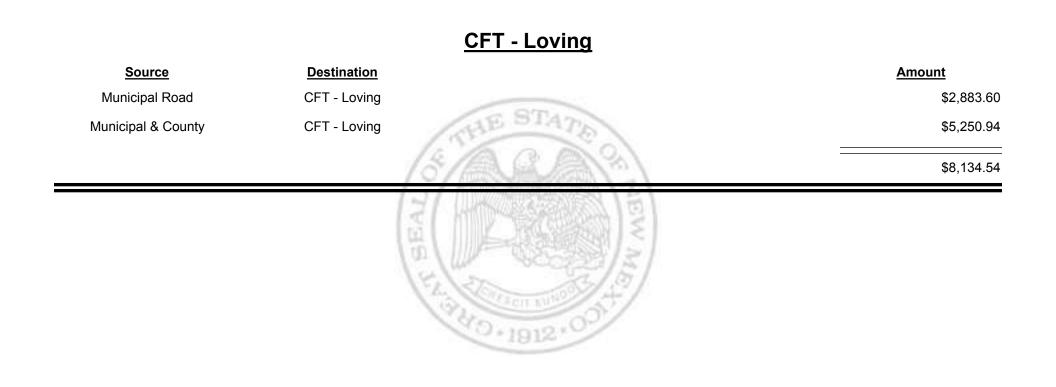

Report





**Combined Fuel Tax Distribution Report** 



Combined Fuel Tax Distribution Report

Revenue Period: Mar-2019



TAXATION REVENUE



Combined Fuel Tax Distribution Report





**Combined Fuel Tax Distribution Report** 





Combined Fuel Tax Distribution Report





Combined Fuel Tax Distribution Report

Revenue Period: Mar-2019

### CFT - Los Ranchos de Alb.

| Source             | Destination               | Amount     |
|--------------------|---------------------------|------------|
| Municipal Road     | CFT - Los Ranchos de Alb. | \$981.99   |
| Municipal & County | CFT - Los Ranchos de Alb. | \$1,185.21 |
|                    | (5/ A. A. A. M.)          | \$2,167.20 |
|                    | ( Wall                    |            |

Combined Fuel Tax Distribution Report







Combined Fuel Tax Distribution Report





Combined Fuel Tax Distribution Report





Combined Fuel Tax Distribution Report



Combined Fuel Tax Distribution Report

Revenue Period: Mar-2019



TAXATION

&

UE

MEXICO



**Combined Fuel Tax Distribution Report** 

Revenue Period: Mar-2019

# Source Destination Anount Municipal & County CFT - McKinley County \$11,234.31 County Road CFT - McKinley County \$20,109.36 331,343.67 \$31,343.67



Combined Fuel Tax Distribution Report





TAXATION

&

UE

MEXICO



Combined Fuel Tax Distribution Report

Revenue Period: Mar-2019



TAXATION

&

UE

MEXICO



Combined Fuel Tax Distribution Report

| <u>Source</u>      | Destination