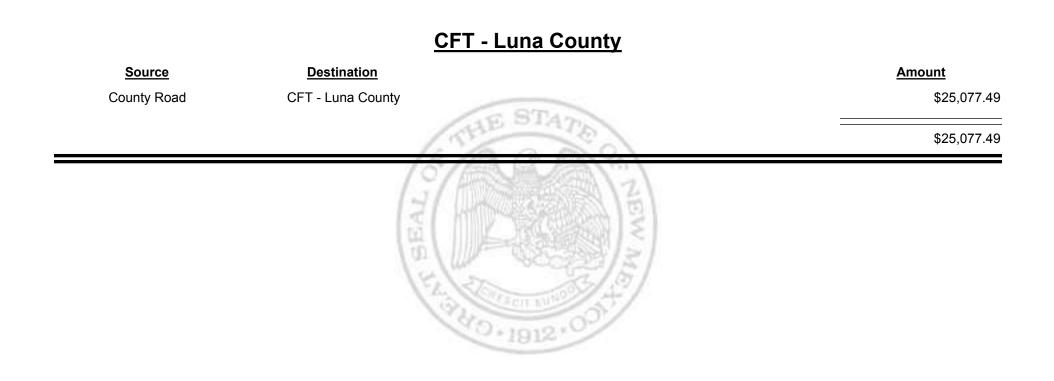

n Report

Revenue Period: Mar-2019



TAXATION REVENUE



Combined Fuel Tax Distribution Report





**Combined Fuel Tax Distribution Report** 





Combined Fuel Tax Distribution Report





Combined Fuel Tax Distribution Report

Revenue Period: Mar-2019

### CFT - Los Ranchos de Alb.

| Source             | Destination               | Amount     |
|--------------------|---------------------------|------------|
| Municipal Road     | CFT - Los Ranchos de Alb. | \$981.99   |
| Municipal & County | CFT - Los Ranchos de Alb. | \$1,185.21 |
|                    | (5/ A. A. A. M.)          | \$2,167.20 |
|                    | ( Wall                    |            |

Combined Fuel Tax Distribution Report







Combined Fuel Tax Distribution Report





Combined Fuel Tax Distribution Report





Combined Fuel Tax Distribution Report



Combined Fuel Tax Distribution Report

Revenue Period: Mar-2019



TAXATION

&

UE

MEXICO



**Combined Fuel Tax Distribution Report** 

Revenue Period: Mar-2019

# Source Destination Anount Municipal & County CFT - McKinley County \$11,234.31 County Road CFT - McKinley County \$20,109.36 331,343.67 \$31,343.67



Combined Fuel Tax Distribution Report





TAXATION

&

UE

MEXICO



Combined Fuel Tax Distribution Report

Revenue Period: Mar-2019



TAXATION

&

UE

MEXICO



Combined Fuel Tax Distribution Report

| <u>Source</u>      | Destination