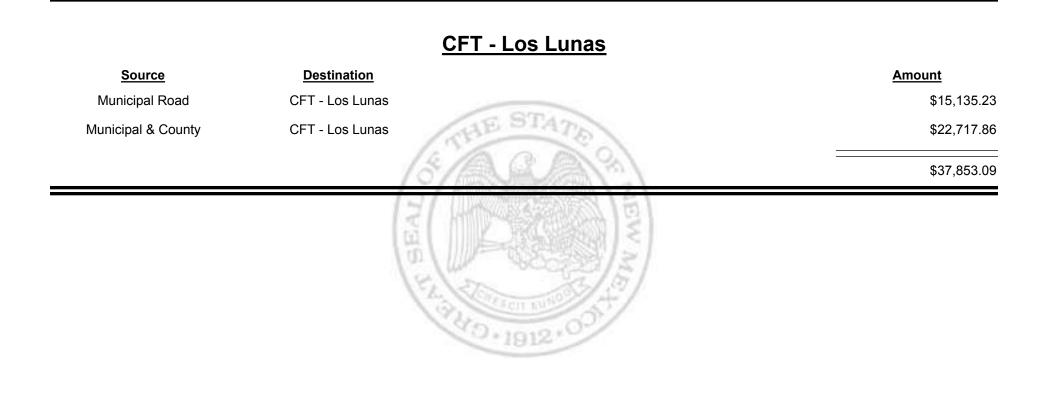

d: Mar-2019



TAXATION

&

UE

MEXICO

Combined Fuel Tax Distribution Report

TAXATION REVENUE



Combined Fuel Tax Distribution Report

TAXATION

NUE

MEXICO

&



Combined Fuel Tax Distribution Report

TAXATION

&

E

EXICO





**Combined Fuel Tax Distribution Report** 



Combined Fuel Tax Distribution Report

Revenue Period: Mar-2019



TAXATION REVENUE



Combined Fuel Tax Distribution Report





Combined Fuel Tax Distribution Report





Combined Fuel Tax Distribution Report





Combined Fuel Tax Distribution Report





**Combined Fuel Tax Distribution Report** 



Combined Fuel Tax Distribution Report

Revenue Period: Mar-2019



TAXATION REVENUE



Combined Fuel Tax Distribution Report





**Combined Fuel Tax Distribution Report** 





Combined Fuel Tax Distribution Report





Combined Fuel Tax Distribution Report

Revenue Period: Mar-2019

### CFT - Los Ranchos de Alb.

| Source             | Destination               | Amount     |
|--------------------|---------------------------|------------|
| Municipal Road     | CFT - Los Ranchos de Alb. | \$981.99   |
| Municipal & County | CFT - Los Ranchos de Alb. | \$1,185.21 |
|                    | (5/ A. A. A. M.)          | \$2,167.20 |
|                    | ( Wall                    |            |

Combined Fuel Tax Distribution Report







Combined Fuel Tax Distribution Report





Combined Fuel Tax Distribution Report





Combined Fuel Tax Distribution Report



Combined Fuel Tax Distribution Report

Revenue Period: Mar-2019



TAXATION

&

UE

MEXICO



**Combined Fuel Tax Distribution Report** 

Reven