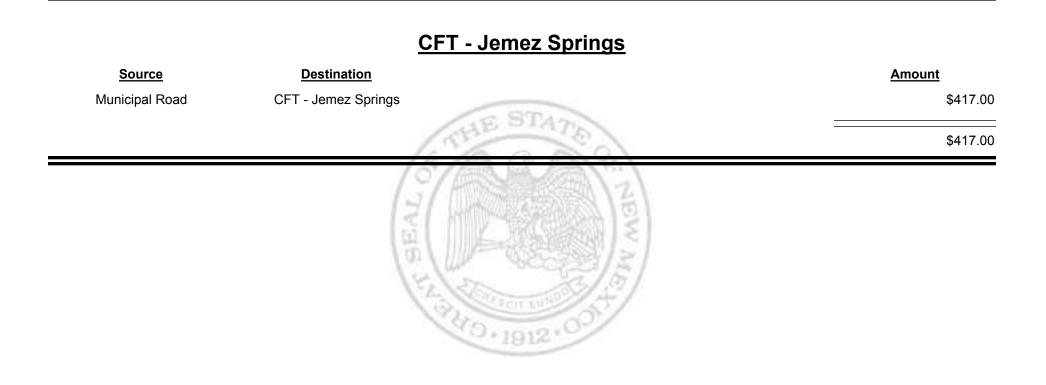

### CFT - Los Ranchos de Alb.

| Source             | Destination               | Amount     |
|--------------------|---------------------------|------------|
| Municipal Road     | CFT - Los Ranchos de Alb. | \$981.99   |
| Municipal & County | CFT - Los Ranchos de Alb. | \$1,185.21 |
|                    | (5/ A. A. A. M.)          | \$2,167.20 |
|                    | ( Wall                    |            |