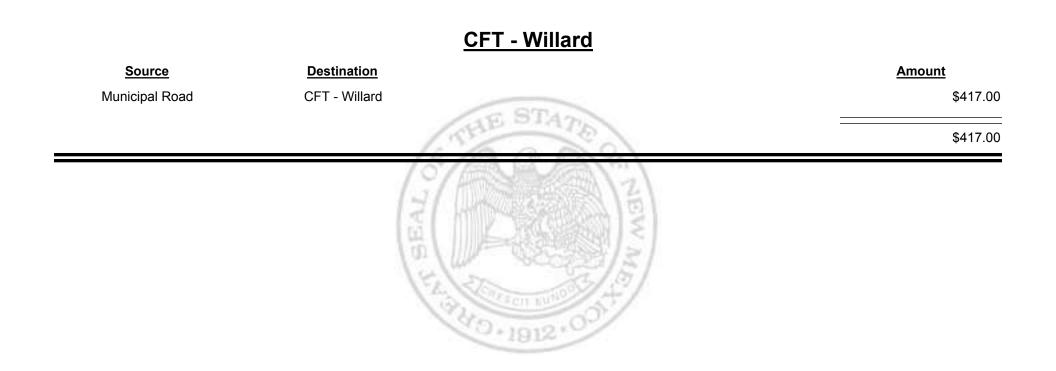

### Source Destination Amount Municipal Road CFT - Corrales (Sandoval&Bernalillo) \$417.00 Municipal & County CFT - Corrales (Sandoval&Bernalillo) \$558.09 \$975.09 \$975.09

Combined Fuel Tax Distribution Report