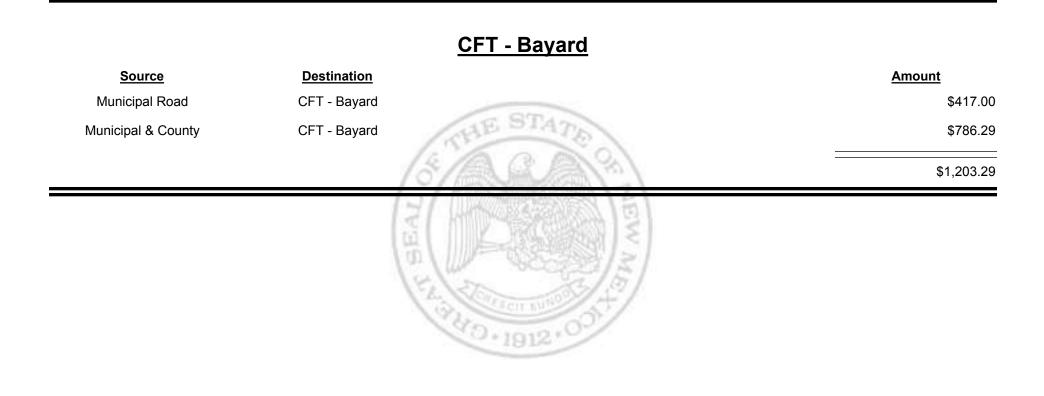

# Source Destination Amount Municipal Road CFT - Bosque Farms \$1,523.01 Municipal & County CFT - Bosque Farms \$2,428.85 33,951.86 \$3,951.86

Combined Fuel Tax Distribution Report

TAXATION

M

&

EXICO

UE

Combined Fuel Tax Distribution Report