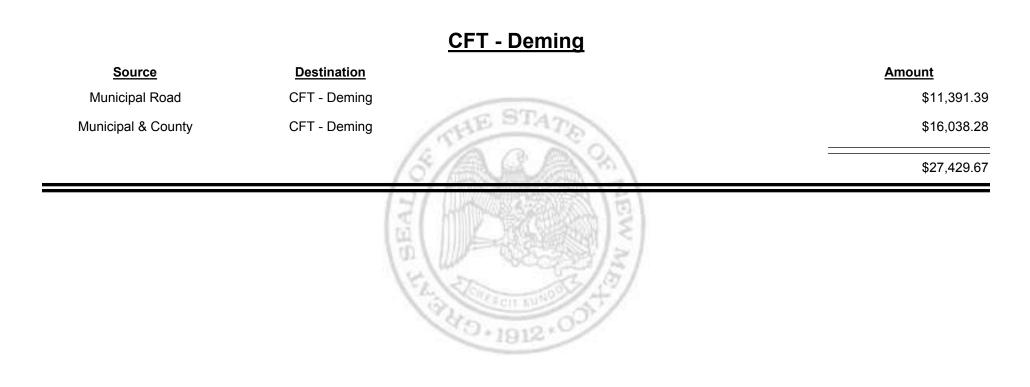

# Source Destination Amount Municipal Road CFT - Bosque Farms \$1,523.01 Municipal & County CFT - Bosque Farms \$2,428.85 33,951.86 \$3,951.86

Combined Fuel Tax Distribution Report

TAXATION

M

&

EXICO

UE

Combined Fuel Tax Distribution Report