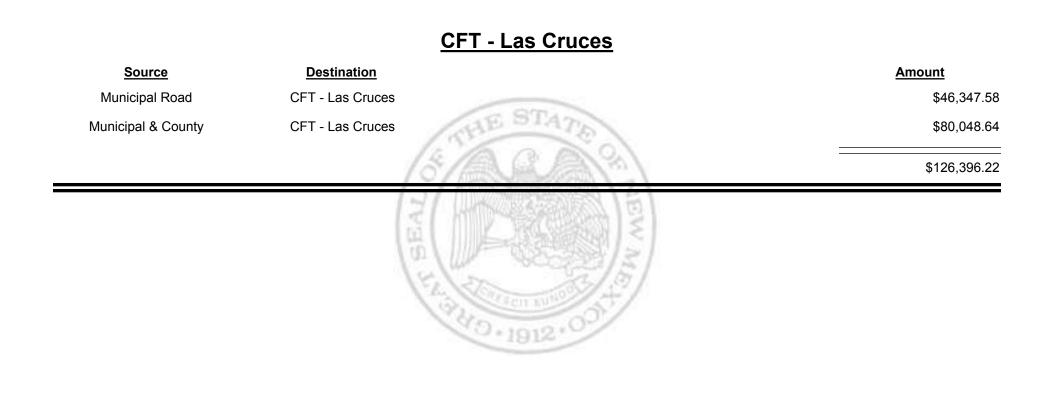

# SourceDestinationAnountMunicipal RoadCFT - Elephant Butte\$495.74Municipal & CountyCFT - Elephant Butte\$1,337.36

Combined Fuel Tax Distribution Report

Revenue Period: Mar-2019

TAXATION

&

UE

MEXICO

Combined Fuel Tax Distribution Report