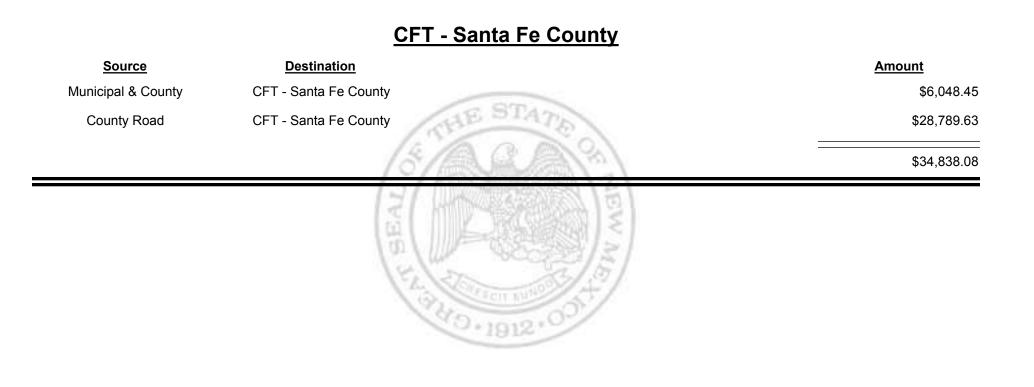

--|---------------------------------------------|-------------|
| Municipal & County | CFT - San Miguel County                     | \$882.87    |
| County Road        | CFT - San Miguel County                     | \$10,331.47 |
|                    | (5/A.A.A.)?)                                | \$11,214.34 |
|                    | E ( h C S S S S S S S S S S S S S S S S S S |             |





Combined Fuel Tax Distribution Report





**Combined Fuel Tax Distribution Report** 

Revenue Period: Mar-2019

## Source Destination Amount Municipal & County CFT - Sandoval County \$357.17 County Road CFT - Sandoval County \$37,359.56 837,716.73 \$37,716.73



Combined Fuel Tax Distribution Report





**Combined Fuel Tax Distribution Report** 





**Combined Fuel Tax Distribution Report** 





Combined Fuel Tax Distribution Report





**Combined Fuel Tax Distribution Report** 





Combined Fuel Tax Distribution Report





**Combined Fuel Tax Distribution Report** 





**Combined Fuel Tax Distribution Report** 





Combined Fuel Tax Distribution Report





Combined Fuel Tax Distribution Report





**Combined Fuel Tax Distribution Report** 





Combined Fuel Tax Distribution Report





**Combined Fuel Tax Distribution Report** 



Combined Fuel Tax Distribution Report

Revenue Period: Mar-2019



&

UE

MEXICO

TAXATION

Combined Fuel Tax Distribution Report

Revenue Period: Mar-2019



& UE MEXICO

TAXATION

Combined Fuel Tax Distribution Report

Revenue Period: Mar-2019



TAXATION REVENUE NEW MEXICO



**Combined Fuel Tax Distribution Report** 

Revenue Period: Mar