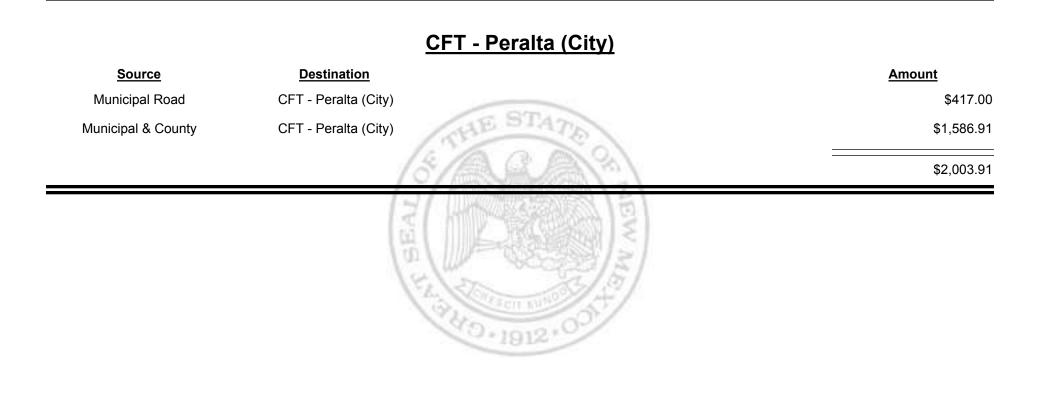

| \$6,429.10 |
|                    | HANNA THE REAL PROPERTY OF THE |            |

**Combined Fuel Tax Distribution Report** 

Revenue Period: Mar-2019



& UE MEXICO

TAXATION



Combined Fuel Tax Distribution Report





**Combined Fuel Tax Distribution Report** 





**Combined Fuel Tax Distribution Report** 



Combined Fuel Tax Distribution Report

Revenue Period: Mar-2019



& UE MEXICO

TAXATION



**Combined Fuel Tax Distribution Report** 



Combined Fuel Tax Distribution Report

TAXATION

&

UE

MEXICO





Combined Fuel Tax Distribution Report





TAXATION

&

UE

MEXICO



Combined Fuel Tax Distribution Report

Revenue Period: Mar-2019



TAXATION REVENUE



Combined Fuel Tax Distribution Report





Combined Fuel Tax Distribution Report





Combined Fuel Tax Distribution Report

Revenue Period: Mar-2019

### <u> CFT - Rio Arriba County</u>

| <u>Source</u>      | Destination                                                | Amount      |
|--------------------|------------------------------------------------------------|-------------|
| Municipal & County | CFT - Rio Arriba County                                    | \$2,268.29  |
| County Road        | CFT - Rio Arriba County                                    | \$15,43