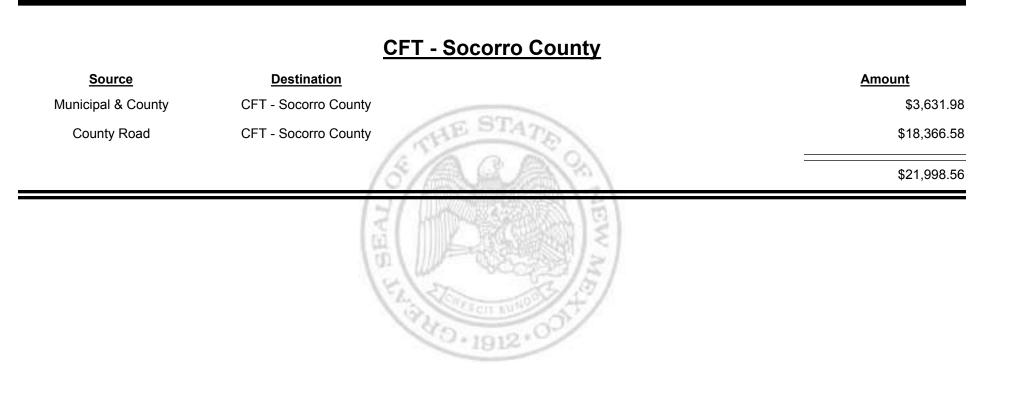

|                    | (5/A.A.A.)?)                                | \$11,214.34 |
|                    | E ( h C S S S S S S S S S S S S S S S S S S |             |





Combined Fuel Tax Distribution Report





**Combined Fuel Tax Distribution Report** 

Revenue Period: Mar-2019

## Source Destination Amount Municipal & County CFT - Sandoval County \$357.17 County Road CFT - Sandoval County \$37,359.56 837,716.73 \$37,716.73



Combined Fuel Tax Distribution Report





**Combined Fuel Tax Distribution Report** 





**Combined Fuel Tax Distribution Report** 





Combined Fuel Tax Distribution Report





**Combined Fuel Tax Distribution Report** 





Combined Fuel Tax Distribution Report





**Combined Fuel Tax Distribution Report** 





**Combined Fuel Tax Distribution Report** 





Combined Fuel Tax Distribution Report





Combined Fuel Tax Distribution Report





**Combined Fuel Tax Distribution Report** 





Combined Fuel Tax Distribution Report





**Combined Fuel Tax Distribution Report** 



Combined Fuel Tax Distribution Report

Revenue Period: Mar-2019



&

UE

MEXICO

TAXATION

Combined Fuel Tax Distribution Report

Revenue Period: Mar-2019



& UE MEXICO

TAXATION

Combined Fuel Tax Distribution Report

Revenue Period: Mar-2019



TAXATION REVENUE NEW MEXICO



**Combined Fuel Tax Distribution Report** 

Revenue Period: Mar-2019

## Source Destination Amount Municipal & County CFT - Torrance County \$2,173.86 County Road CFT - Torrance County \$13,526.08 \$15,699.94



Combined Fuel Tax Distribution Report

Revenue Period: Mar-2019

#### **CFT - Tru