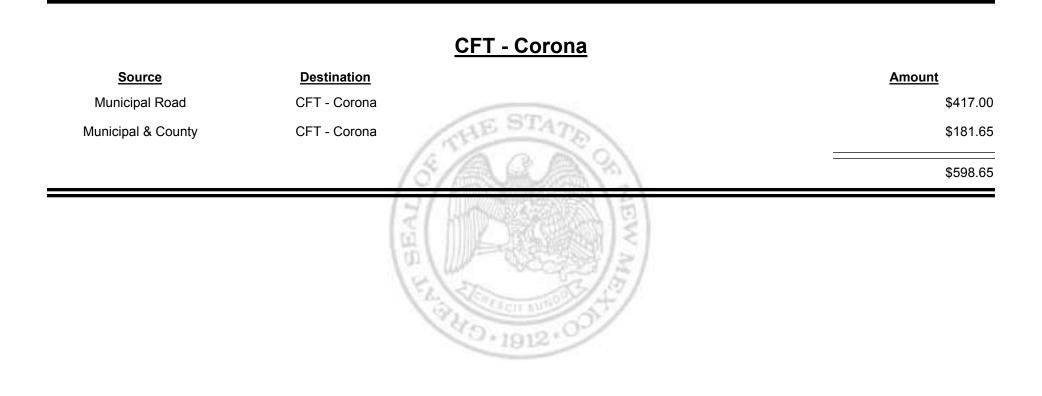

# Source Destination Amount Municipal Road CFT - Bosque Farms \$1,523.01 Municipal & County CFT - Bosque Farms \$2,428.85 33,951.86 \$3,951.86

Combined Fuel Tax Distribution Report

TAXATION

M

&

EXICO

UE

Combined Fuel Tax Distribution Report