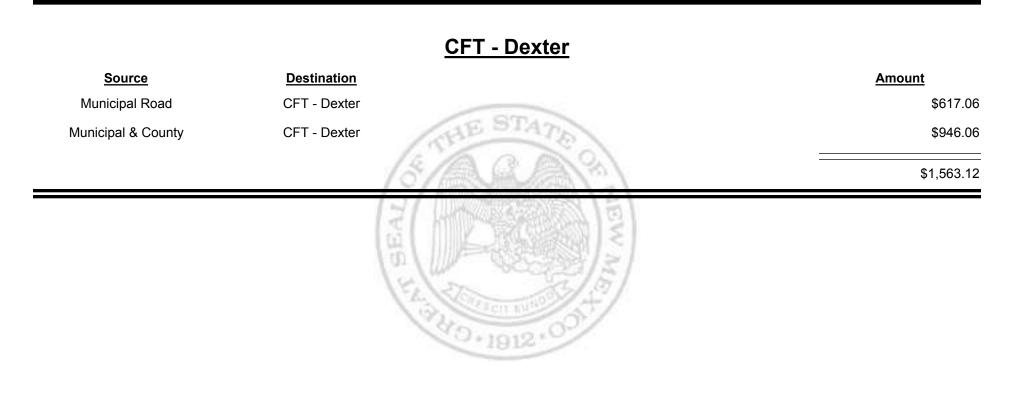

## Source Destination Amount Municipal Road CFT - Espanola (Rio Arriba&Santa Fe) \$9,545.08 Municipal & County CFT - Espanola (Rio Arriba&Santa Fe) \$13,420.55 \$22,965.63 \$22,965.63

Combined Fuel Tax Distribution Report