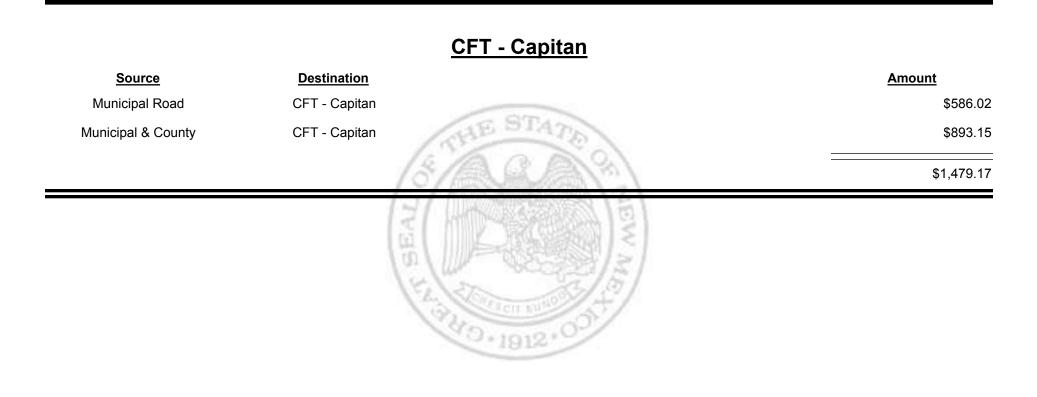

# Source Destination Amount Municipal Road CFT - Bosque Farms \$1,523.01 Municipal & County CFT - Bosque Farms \$2,428.85 33,951.86 \$3,951.86

Combined Fuel Tax Distribution Report

TAXATION

M

&

EXICO

UE

Combined Fuel Tax Distribution Report