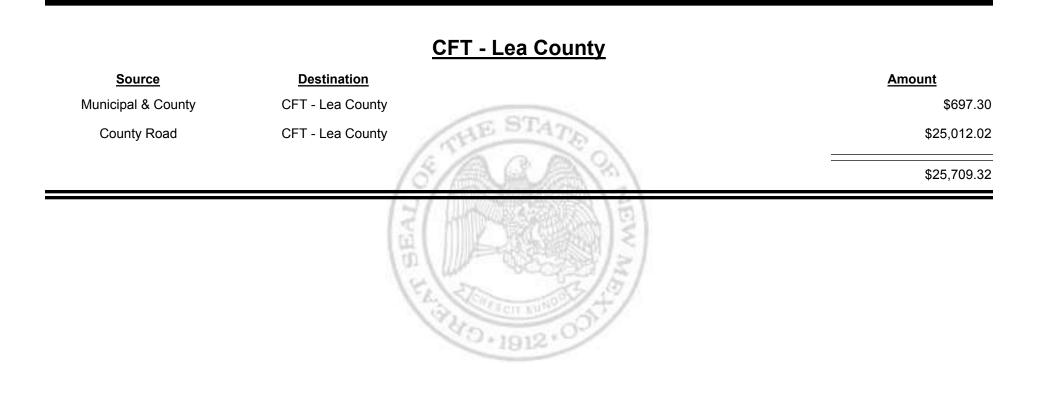

# SourceDestinationAmountMunicipal & CountyCFT - Hidalgo County\$7,802.34County RoadCFT - Hidalgo County\$8,339.36

Combined Fuel Tax Distribution Report

Revenue Period: Mar-2019

TAXATION REVENUE N E W M E X I C O