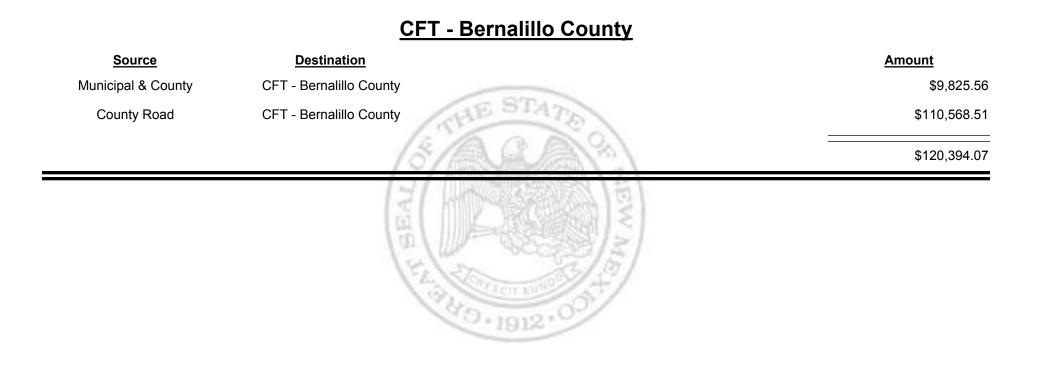

# Source Destination Amount Municipal Road CFT - Bosque Farms \$1,523.01 Municipal & County CFT - Bosque Farms \$2,428.85 33,951.86 \$3,951.86

Combined Fuel Tax Distribution Report

TAXATION

M

&

EXICO

UE

Combined Fuel Tax Distribution Report