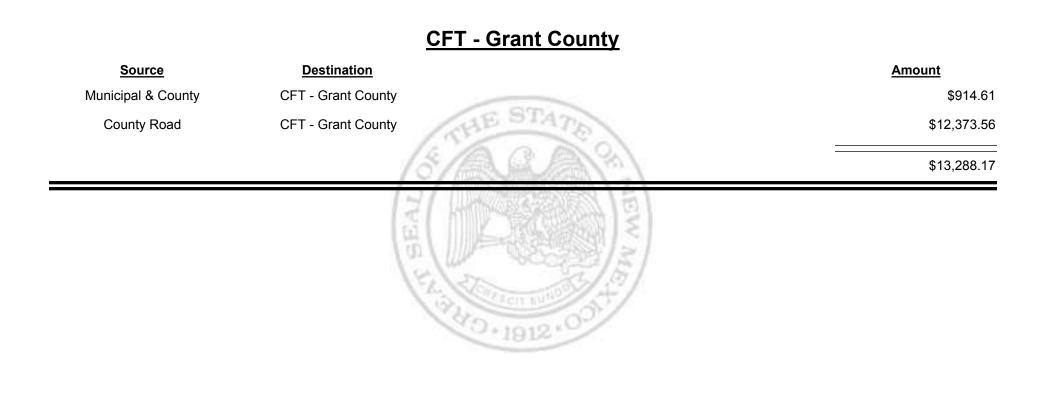

### CFT - Guadalupe County

| <u>Source</u>      | Destination                                                                                                                                                                                                                                                                                                                                                                                                                                                                                                                                                                                                                                                                                                                                                                                                                                                                                                                                                                                                                                                                                                                                                                                                                                                                                                                                                                                                                                                                                                                                                                                                                                                                                                                                                                                                                                                                                                                                                                                                                                                                                                                    | <u>Amount</u> |
|--------------------|--------------------------------------------------------------------------------------------------------------------------------------------------------------------------------------------------------------------------------------------------------------------------------------------------------------------------------------------------------------------------------------------------------------------------------------------------------------------------------------------------------------------------------------------------------------------------------------------------------------------------------------------------------------------------------------------------------------------------------------------------------------------------------------------------------------------------------------------------------------------------------------------------------------------------------------------------------------------------------------------------------------------------------------------------------------------------------------------------------------------------------------------------------------------------------------------------------------------------------------------------------------------------------------------------------------------------------------------------------------------------------------------------------------------------------------------------------------------------------------------------------------------------------------------------------------------------------------------------------------------------------------------------------------------------------------------------------------------------------------------------------------------------------------------------------------------------------------------------------------------------------------------------------------------------------------------------------------------------------------------------------------------------------------------------------------------------------------------------------------------------------|---------------|
| Municipal & County | CFT - Guadalupe County                                                                                                                                                                                                                                                                                                                                                                                                                                                                                                                                                                                                                                                                                                                                                                                                                                                                                                                                                                                                                                                                                                                                                                                                                                                                                                                                                                                                                                                                                                                                                                                                                                                                                                                                                                                                                                                                                                                                                                                                                                                                                                         | \$268.61      |
| County Road        | CFT - Guadalupe County                                                                                                                                                                                                                                                                                                                                                                                                                                                                                                                                                                                                                                                                                                                                                                                                                                                                                                                                                                                                                                                                                                                                                                                                                                                                                                                                                                                                                                                                                                                                                                                                                                                                                                                                                                                                                                                                                                                                                                                                                                                                                                         | \$11,423.30   |
|                    | (5/ALA 8) 8)                                                                                                                                                                                                                                                                                                                                                                                                                                                                                                                                                                                                                                                                                                                                                                                                                                                                                                                                                                                                                                                                                                                                                                                                                                                                                                                                                                                                                                                                                                                                                                                                                                                                                                                                                                                                                                                                                                                                                                                                                                                                                                                   | \$11,691.91   |
|                    | ( Provident Prov |               |