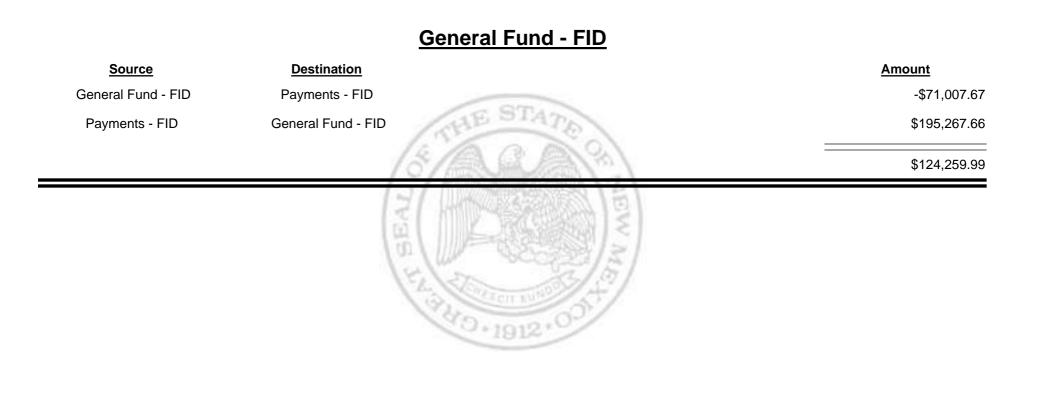

**Combined Fuel Tax Distribution Report** 

Combined Fuel Tax Distribution Report

Combined Fuel Tax Distribution Report

Combined Fuel Tax Distribution Report

Mar-2012 Revenue Period:

| Payments - FID     |                    |                                        |
|--------------------|--------------------|----------------------------------------|
| Source             | Destination        | Amount                                 |
| Payments - FID     | Cash               | -\$163.54                              |
| Cash               | Payments - FID     | \$402,937.50                           |
| General Fund - FID | Payments - FID     | \$71,007.67                            |
| Refunds - FID      | Payments - FID     | \$0.00                                 |
| Payments - FID     | General Fund - FID | -\$195,267.66                          |
| Payments - FID     | Refunds - FID      | -\$121,535.98                          |
|                    | 15% 500            | \$156,977.99                           |
|                    | ( Be               | ~~~~~~~~~~~~~~~~~~~~~~~~~~~~~~~~~~~~~~ |