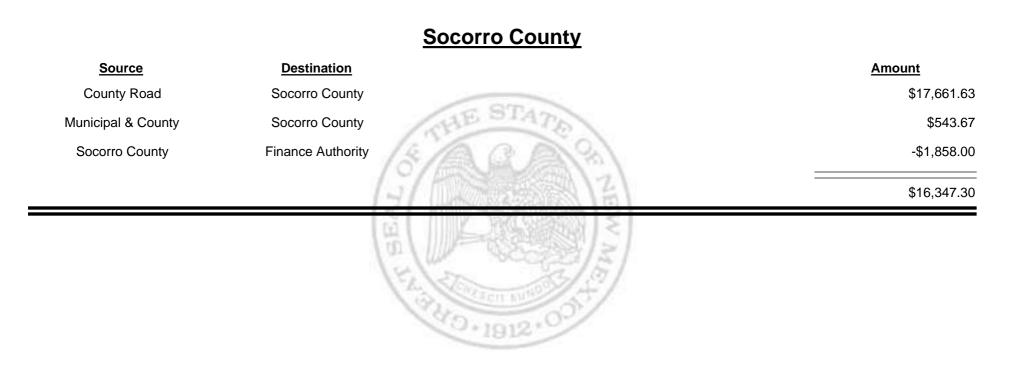

Combined Fuel Tax Distribution Report

Combined Fuel Tax Distribution Report

Combined Fuel Tax Distribution Report

**Combined Fuel Tax Distribution Report** 

**Combined Fuel Tax Distribution Report** 

Revenue Period: Mar-2012