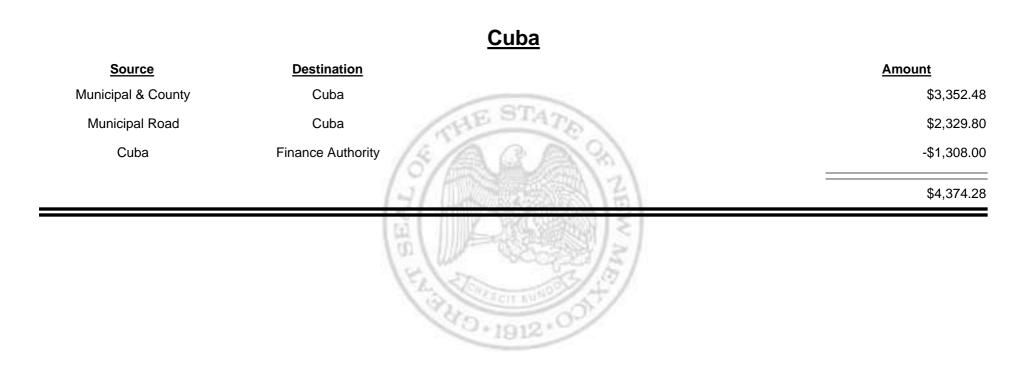

stribution Report





Combined Fuel Tax Distribution Report





**Combined Fuel Tax Distribution Report** 





Combined Fuel Tax Distribution Report





**Combined Fuel Tax Distribution Report** 





**Combined Fuel Tax Distribution Report** 





Combined Fuel Tax Distribution Report





Combined Fuel Tax Distribution Report





Combined Fuel Tax Distribution Report





**Combined Fuel Tax Distribution Report** 





**Combined Fuel Tax Distribution Report** 





**Combined Fuel Tax Distribution Report** 





**Combined Fuel Tax Distribution Report** 





Combined Fuel Tax Distribution Report





**Combined Fuel Tax Distribution Report** 





**Combined Fuel Tax Distribution Report** 





Combined Fuel Tax Distribution Report





**Combined Fuel Tax Distribution Report** 





Combined Fuel Tax Distribution Report





**Combined Fuel Tax Distribution Report** 





**Combined Fuel Tax Distribution Report** 





**Combined Fuel Tax Distribution Report** 





Combined Fuel Tax Distribution Report





Combined Fuel Tax Distribution Report





Combined Fuel Tax Distribution Report





**Combined Fuel Tax Distribution Report** 





**Combined Fuel Tax Distribution Report** 

Revenue Period: Mar-2012

#### Los Alamos City/County Source Destination Amount County Road Los Alamos City/County \$4,303.09 HE ST **Municipal & County** Los Alamos City/County \$13,651.36 Los Alamos City/County Municipal Road \$4,727.88 \$22,682.33 40.1912·



**Combined Fuel Tax Distribution Report** 





Combined Fuel Tax Distribution Report





Combined Fuel Tax Distribution Rep