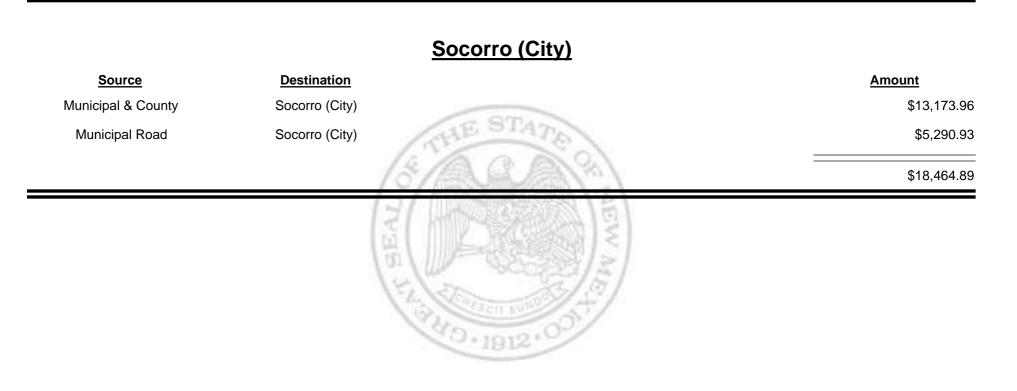

Combined Fuel Tax Distribution Report

Combined Fuel Tax Distribution Report

Combined Fuel Tax Distribution Report

**Combined Fuel Tax Distribution Report** 

**Combined Fuel Tax Distribution Report** 

Revenue Period: Mar-2012