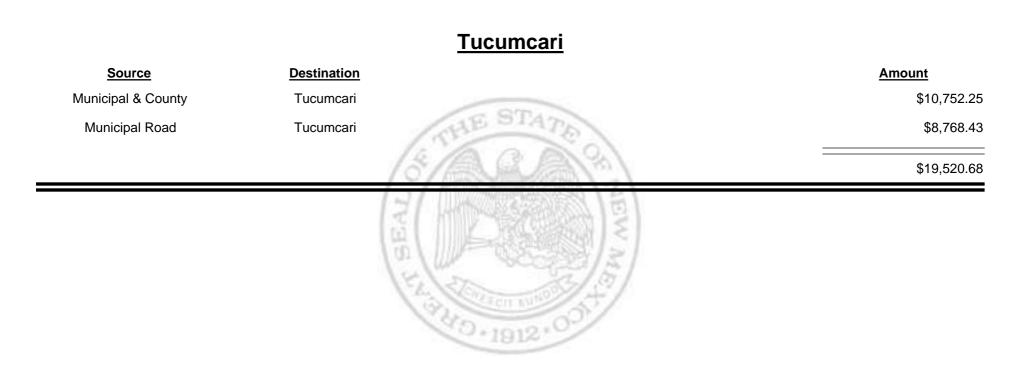

Combined Fuel Tax Distribution Report

Combined Fuel Tax Distribution Report

Combined Fuel Tax Distribution Report

**Combined Fuel Tax Distribution Report** 

**Combined Fuel Tax Distribution Report** 

Revenue Period: Mar-2012