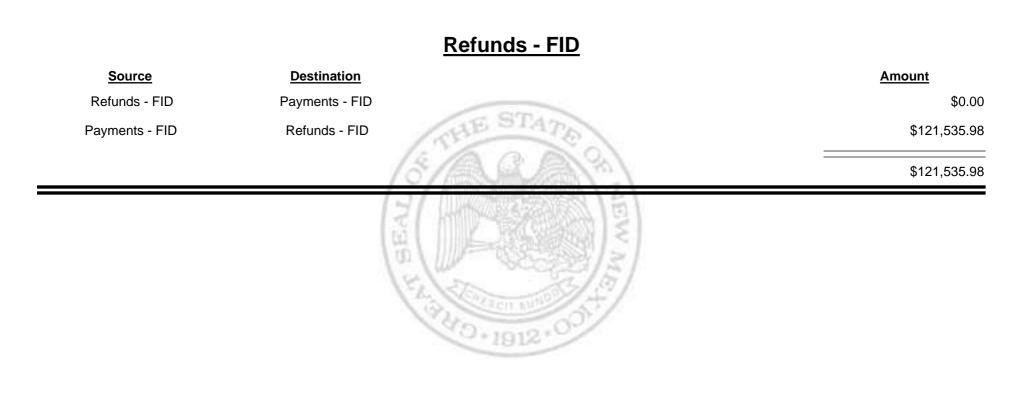

**Combined Fuel Tax Distribution Report** 

Combined Fuel Tax Distribution Report

Combined Fuel Tax Distribution Report

Combined Fuel Tax Distribution Report

Mar-2012 Revenue Period:

| Payments - FID     |                    |                                        |
|--------------------|--------------------|----------------------------------------|
| Source             | Destination        | Amount                                 |
| Payments - FID     | Cash               | -\$163.54                              |
| Cash               | Payments - FID     | \$402,937.50                           |
| General Fund - FID | Payments - FID     | \$71,007.67                            |
| Refunds - FID      | Payments - FID     | \$0.00                                 |
| Payments - FID     | General Fund - FID | -\$195,267.66                          |
| Payments - FID     | Refunds - FID      | -\$121,535.98                          |
|                    | 15% 500            | \$156,977.99                           |
|                    | ( Be               | ~~~~~~~~~~~~~~~~~~~~~~~~~~~~~~~~~~~~~~ |