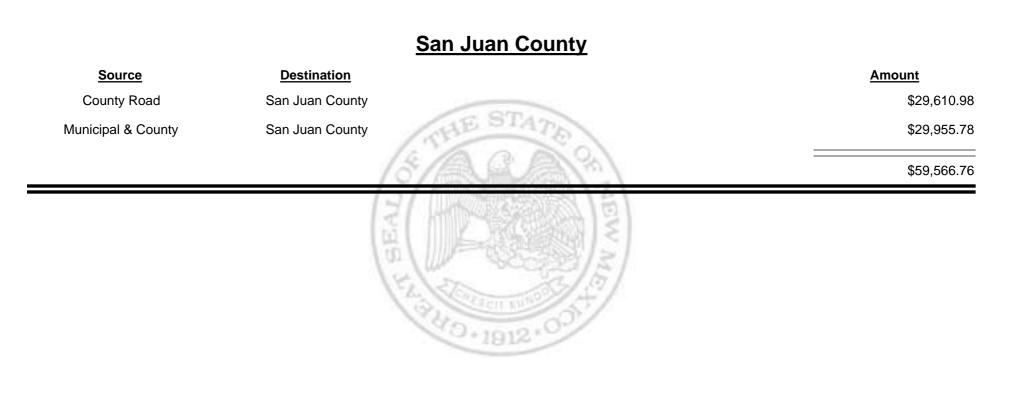

Combined Fuel Tax Distribution Report

Combined Fuel Tax Distribution Report

Combined Fuel Tax Distribution Report

**Combined Fuel Tax Distribution Report** 

**Combined Fuel Tax Distribution Report** 

Revenue Period: Mar-2012