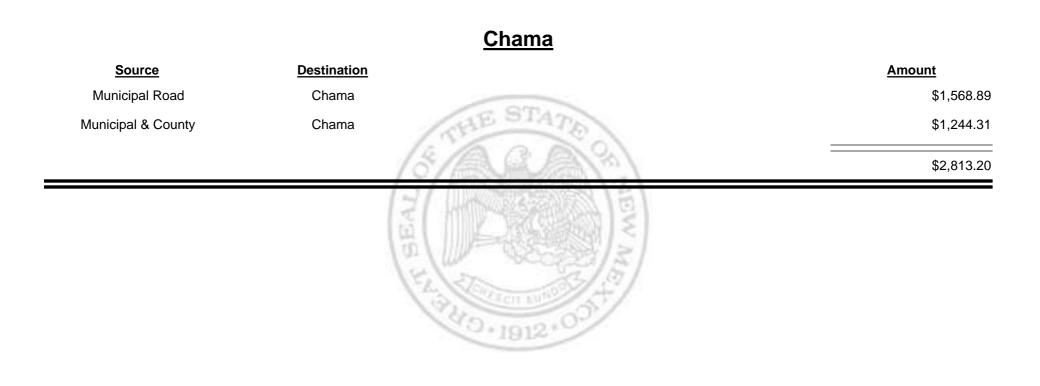

Combined Fuel Tax Distribution Report

Combined Fuel Tax Distribution Report

Combined Fuel Tax Distribution Report

**Combined Fuel Tax Distribution Report** 

**Combined Fuel Tax Distribution Report** 

Revenue Period: Mar-2012