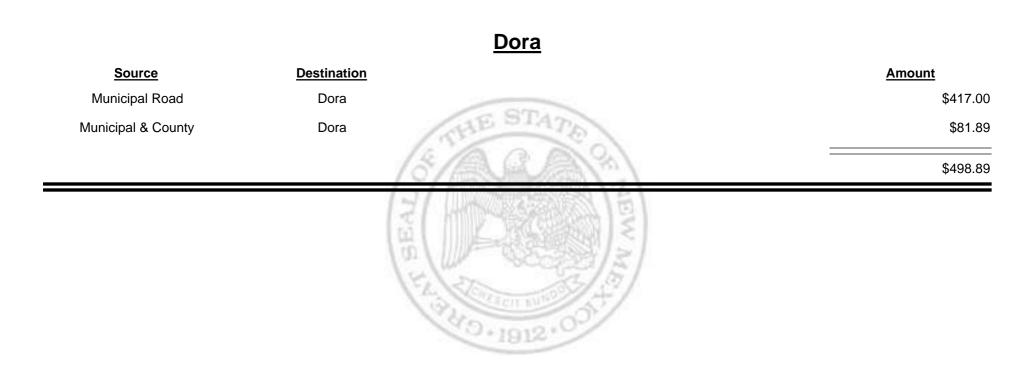

Combined Fuel Tax Distribution Report

Combined Fuel Tax Distribution Report

Combined Fuel Tax Distribution Report

**Combined Fuel Tax Distribution Report** 

**Combined Fuel Tax Distribution Report** 

Revenue Period: Mar-2012