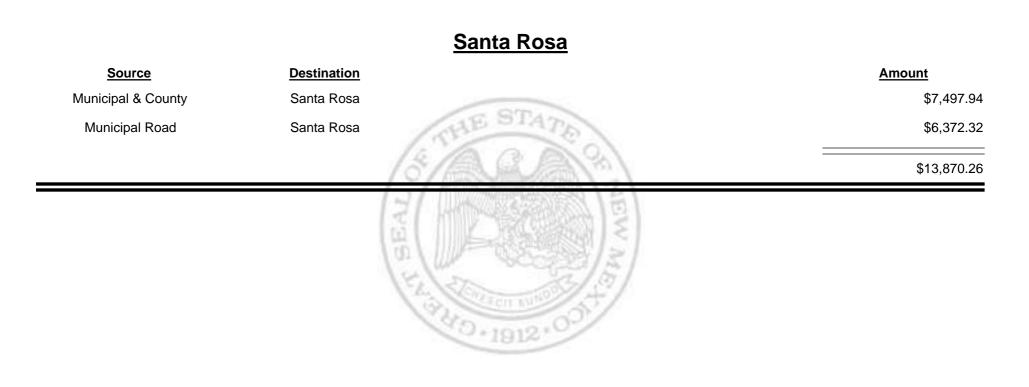

Combined Fuel Tax Distribution Report

Combined Fuel Tax Distribution Report

Combined Fuel Tax Distribution Report

**Combined Fuel Tax Distribution Report** 

**Combined Fuel Tax Distribution Report** 

Revenue Period: Mar-2012