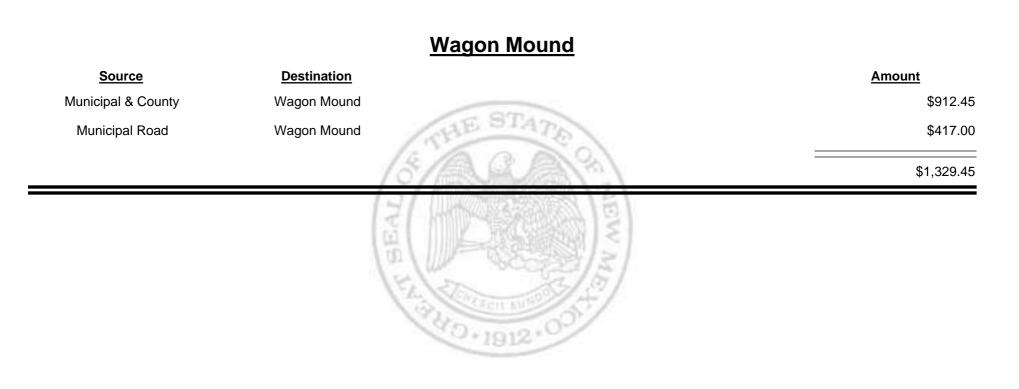

ibution Report** 





Combined Fuel Tax Distribution Report





Combined Fuel Tax Distribution Report





Combined Fuel Tax Distribution Report





**Combined Fuel Tax Distribution Report** 





**Combined Fuel Tax Distribution Report** 





**Combined Fuel Tax Distribution Report** 





**Combined Fuel Tax Distribution Report** 





Combined Fuel Tax Distribution Report





**Combined Fuel Tax Distribution Report** 





**Combined Fuel Tax Distribution Report** 





Combined Fuel Tax Distribution Report





**Combined Fuel Tax Distribution Report** 





Combined Fuel Tax Distribution Report





**Combined Fuel Tax Distribution Report** 





**Combined Fuel Tax Distribution Report** 





**Combined Fuel Tax Distribution Report** 





Combined Fuel Tax Distribution Report





Combined Fuel Tax Distribution Report





Combined Fuel Tax Distribution Report





**Combined Fuel Tax Distribution Report** 





**Combined Fuel Tax Distribution Report** 

Revenue Period: Mar-2012

#### Los Alamos City/County Source Destination Amount County Road Los Alamos City/County \$4,303.09 HE ST **Municipal & County** Los Alamos City/County \$13,651.36 Los Alamos City/County Municipal Road \$4,727.88 \$22,682.33 40.1912·



**Combined Fuel Tax Distribution Report** 





Combined Fuel Tax Distribution Report





Combined Fuel Tax Distribution Report





Combined Fuel Tax Distribution Report

Mar-2012 Revenue Period:

| Payments - FID     |                    |                                        |
|--------------------|--------------------|----------------------------