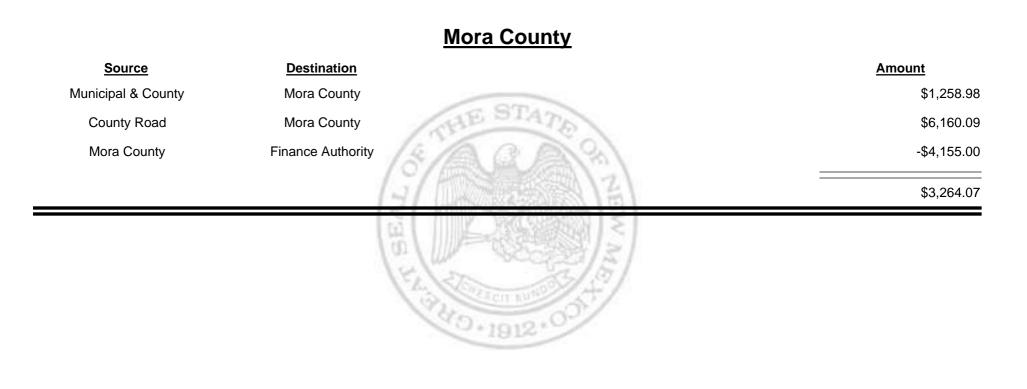

on Report** 





**Combined Fuel Tax Distribution Report** 





Combined Fuel Tax Distribution Report





Combined Fuel Tax Distribution Report





Combined Fuel Tax Distribution Report





**Combined Fuel Tax Distribution Report** 





**Combined Fuel Tax Distribution Report** 





**Combined Fuel Tax Distribution Report** 





**Combined Fuel Tax Distribution Report** 





Combined Fuel Tax Distribution Report





**Combined Fuel Tax Distribution Report** 





**Combined Fuel Tax Distribution Report** 





Combined Fuel Tax Distribution Report





**Combined Fuel Tax Distribution Report** 





Combined Fuel Tax Distribution Report





**Combined Fuel Tax Distribution Report** 





**Combined Fuel Tax Distribution Report** 





**Combined Fuel Tax Distribution Report** 





Combined Fuel Tax Distribution Report





Combined Fuel Tax Distribution Report





Combined Fuel Tax Distribution Report





**Combined Fuel Tax Distribution Report** 





**Combined Fuel Tax Distribution Report** 

Revenue Period: Mar-2012

#### Los Alamos City/County Source Destination Amount County Road Los Alamos City/County \$4,303.09 HE ST **Municipal & County** Los Alamos City/County \$13,651.36 Los Alamos City/County Municipal Road \$4,727.88 \$22,682.33 40.1912·



**Combined Fuel Tax Distribution Report** 





Combined Fuel Tax Distribution Report





Combined Fuel Tax Distribution Report





Combined Fuel Tax Distribution Report

Mar-2012 Revenue Period:

| Payments - FID     |                    |                                        |
|--------------------|------