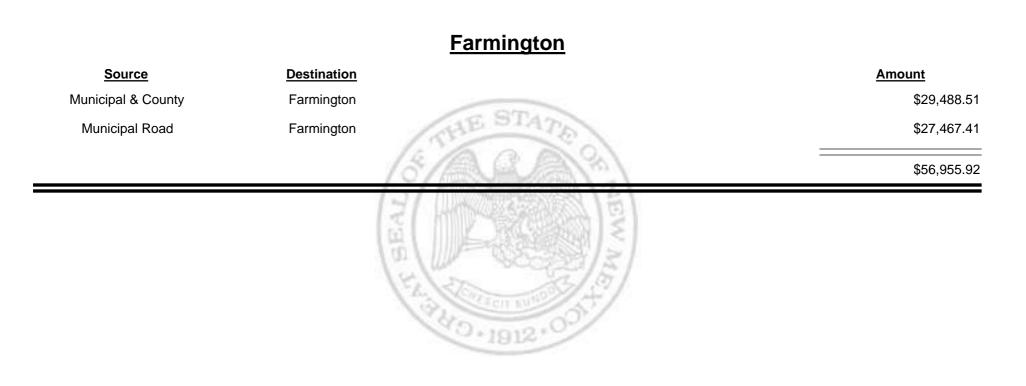

Combined Fuel Tax Distribution Report

Combined Fuel Tax Distribution Report

Combined Fuel Tax Distribution Report

**Combined Fuel Tax Distribution Report** 

**Combined Fuel Tax Distribution Report** 

Revenue Period: Mar-2012