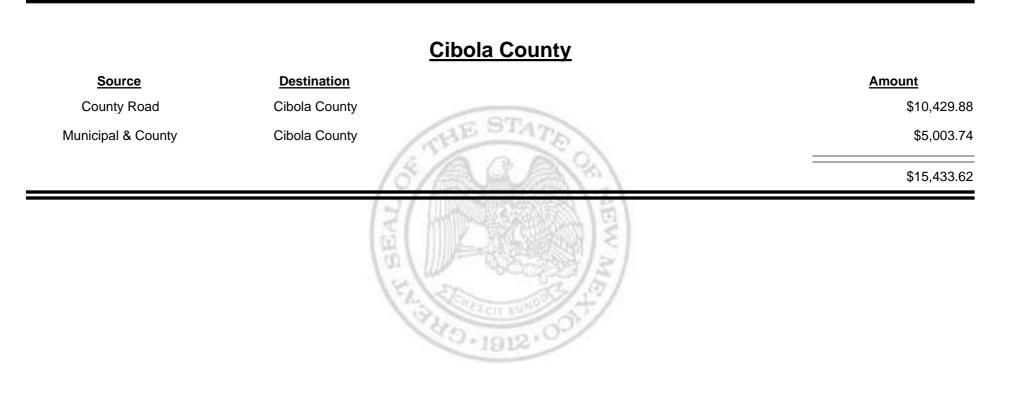

Combined Fuel Tax Distribution Report

Combined Fuel Tax Distribution Report

Combined Fuel Tax Distribution Report

**Combined Fuel Tax Distribution Report** 

**Combined Fuel Tax Distribution Report** 

Revenue Period: Mar-2012