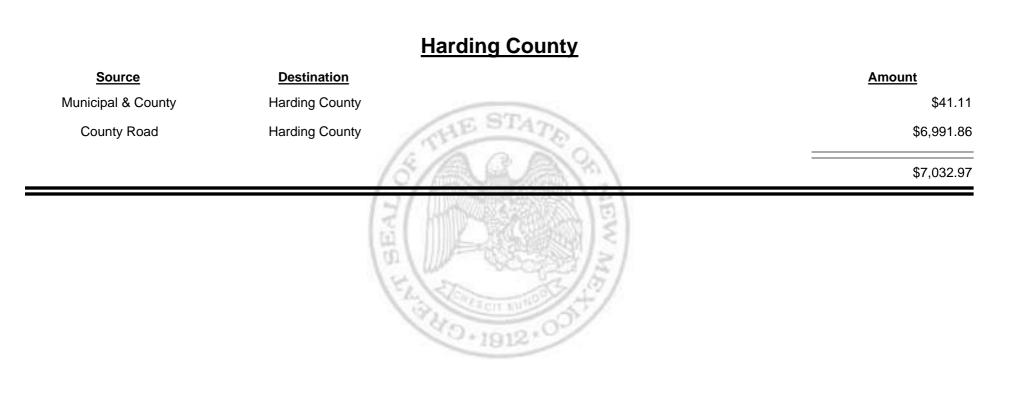

stribution Report





Combined Fuel Tax Distribution Report





Combined Fuel Tax Distribution Report





**Combined Fuel Tax Distribution Report** 





**Combined Fuel Tax Distribution Report** 





**Combined Fuel Tax Distribution Report** 





**Combined Fuel Tax Distribution Report** 





Combined Fuel Tax Distribution Report





**Combined Fuel Tax Distribution Report** 





**Combined Fuel Tax Distribution Report** 





Combined Fuel Tax Distribution Report





**Combined Fuel Tax Distribution Report** 





Combined Fuel Tax Distribution Report





**Combined Fuel Tax Distribution Report** 





**Combined Fuel Tax Distribution Report** 





**Combined Fuel Tax Distribution Report** 





Combined Fuel Tax Distribution Report





Combined Fuel Tax Distribution Report





Combined Fuel Tax Distribution Report





**Combined Fuel Tax Distribution Report** 





**Combined Fuel Tax Distribution Report** 

Revenue Period: Mar-2012

#### Los Alamos City/County Source Destination Amount County Road Los Alamos City/County \$4,303.09 HE ST **Municipal & County** Los Alamos City/County \$13,651.36 Los Alamos City/County Municipal Road \$4,727.88 \$22,682.33 40.1912·



**Combined Fuel Tax Distribution Report** 





Combined Fuel Tax Distribution Report





Combined Fuel Tax Distribution Report





Combined Fuel Tax Distribution Report

Mar-2012 Revenue Period:

| Payments - FID     |                    |                                        |
|--------------------|--------------------|----------------------------------------|
| Source             | Destin