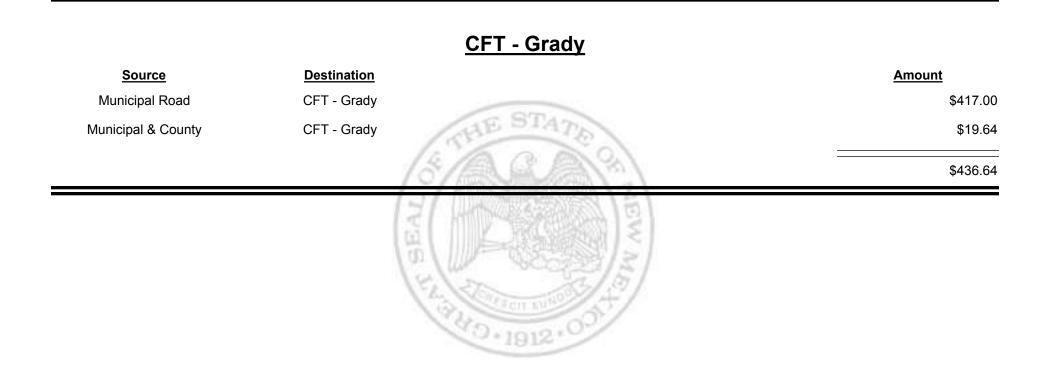

# Source Destination Amount Municipal Road CFT - Corrales (Sandoval&Bernalillo) \$417.00 Municipal & County CFT - Corrales (Sandoval&Bernalillo) \$396.02 Sandoval&Bernalillo) \$813.02

Revenue Period: Feb-2019