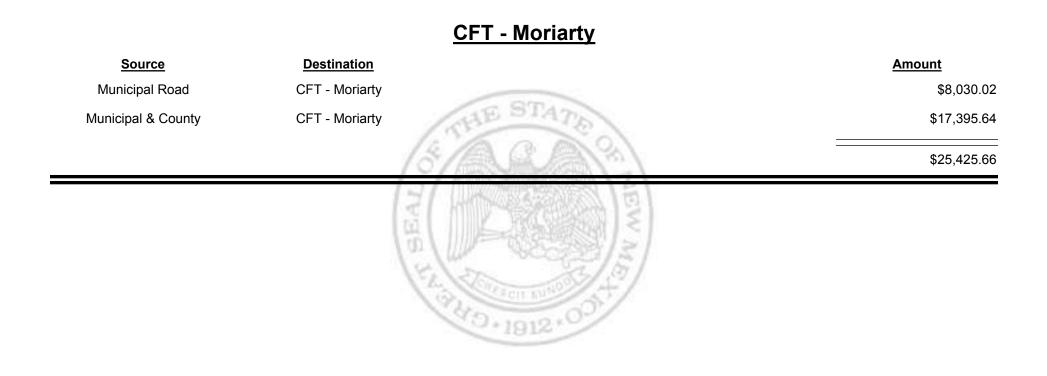

iod: Feb-2019

# SourceDestinationAmountMunicipal & CountyCFT - McKinley County\$10,554.76County RoadCFT - McKinley County\$23,177.90333,732.66



Combined Fuel Tax Distribution Report





Combined Fuel Tax Distribution Report



Combined Fuel Tax Distribution Report

Revenue Period: Feb-2019



REVENUE NEW MEXICO

TAXATION

&



Combined Fuel Tax Distribution Report

| <u>Source</u>      | Destination         | Amount    |
|--------------------|---------------------|-----------|
| Municipal & County | CFT - Mora County   | \$1,298.2 |
| County Road        | CFT - Mora County   | \$6,564.  |
| CFT - Mora County  | Finance Authority   | -\$685.   |
|                    | (与/此) [3]           | \$7,177.  |
|                    | HI WARD - 1912 - 00 |           |



Revenue Period: Feb-2019



TAXATION REVENUE



Combined Fuel Tax Distribution Report

| Source             | <u>Miguel)</u>                                 | Amount   |
|--------------------|------------------------------------------------|----------|
| Municipal Road     | CFT - Mosquero<br>(Harding&San Miguel)         | \$417.00 |
| Municipal & County | CFT - Mosquero<br>(Harding&San Miguel)         | \$31.13  |
|                    | (3) (1) (2) (2) (2) (2) (2) (2) (2) (2) (2) (2 | \$448.13 |
|                    |                                                |          |



Combined Fuel Tax Distribution Report





**Combined Fuel Tax Distribution Report** 





Revenue Period: Feb-2019



**REVENUE** 

&

TAXATION



**Combined Fuel Tax Distribution Report** 





Combined Fuel Tax Distribution Report