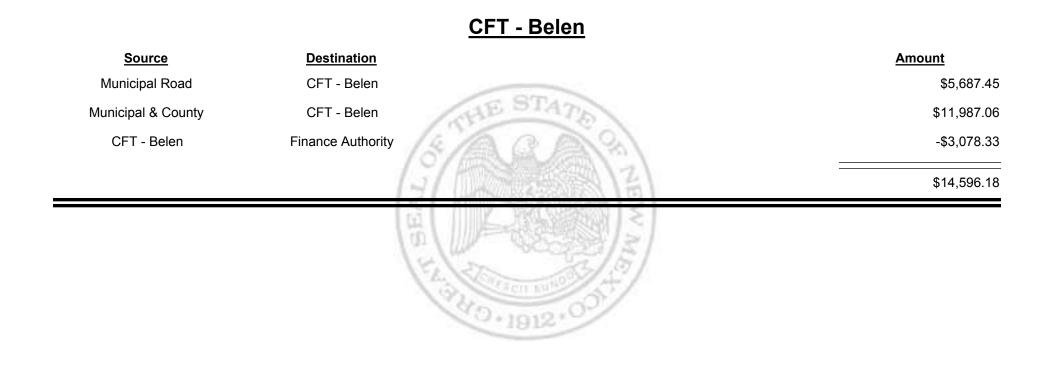

&

Revenue Period: Feb-2019

NEW MEXICO

TAXATION

&

Combined Fuel Tax Distribution Report

| <u>Source</u>      | <u>CFT - Jal</u>          | Amount      |
|--------------------|---------------------------|-------------|
| Municipal Road     | CFT - Jal                 | \$3,725.66  |
| Municipal & County | CFT - Jal                 | \$4,104.75  |
| CFT - Jal          | Finance Authority         | -\$3,618.42 |
|                    |                           | \$4,211.99  |
|                    | HEALEN LINE CONTRACT OF A |             |