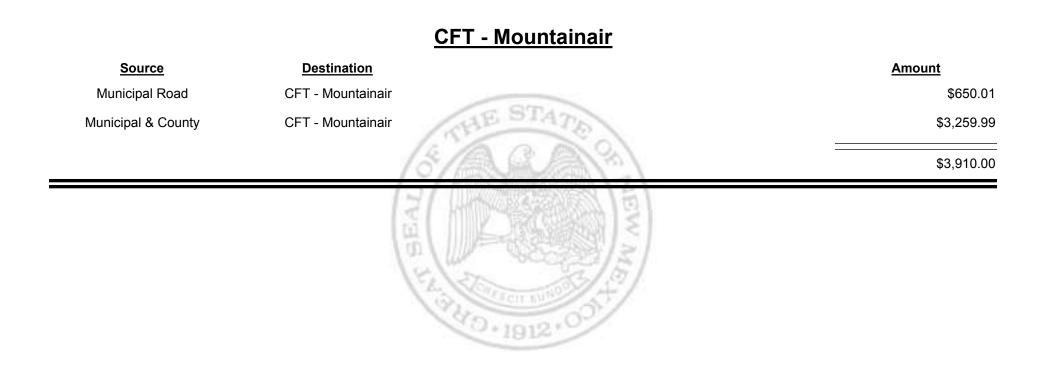

CFT - Mora County  | Finance Authority   | -\$685.   |
|                    | (与/此) [3]           | \$7,177.  |
|                    | HI WARD - 1912 - 00 |           |



Revenue Period: Feb-2019



TAXATION REVENUE



Combined Fuel Tax Distribution Report

| Source             | <u>Miguel)</u>                                 | Amount   |
|--------------------|------------------------------------------------|----------|
| Municipal Road     | CFT - Mosquero<br>(Harding&San Miguel)         | \$417.00 |
| Municipal & County | CFT - Mosquero<br>(Harding&San Miguel)         | \$31.13  |
|                    | (3) (1) (2) (2) (2) (2) (2) (2) (2) (2) (2) (2 | \$448.13 |
|                    |                                                |          |



Combined Fuel Tax Distribution Report





**Combined Fuel Tax Distribution Report** 





Revenue Period: Feb-2019



**REVENUE** 

&

TAXATION



**Combined Fuel Tax Distribution Report** 





Combined Fuel Tax Distribution Report





Combined Fuel Tax Distribution Report





Combined Fuel Tax Distribution Report





Feb-2019 Revenue Period:



& UE MEXICO

TAXATION



Combined Fuel Tax Distribution Report





Combined Fuel Tax Distribution Report





**Combined Fuel Tax Distribution Report** 

Revenue Period: Feb-2019

# SourceDestinationAmountMunicipal & CountyCFT - Rio Arriba County\$2,217.20County RoadCFT - Rio Arriba County\$16,781.32\$18,998.52

0.1912



**Combined Fuel Tax Distribution Report** 

Revenue Period: Feb-2019

### **Source** Destination Amount Municipal Road CFT - Rio Communities \$1,422.83 3E **Muni