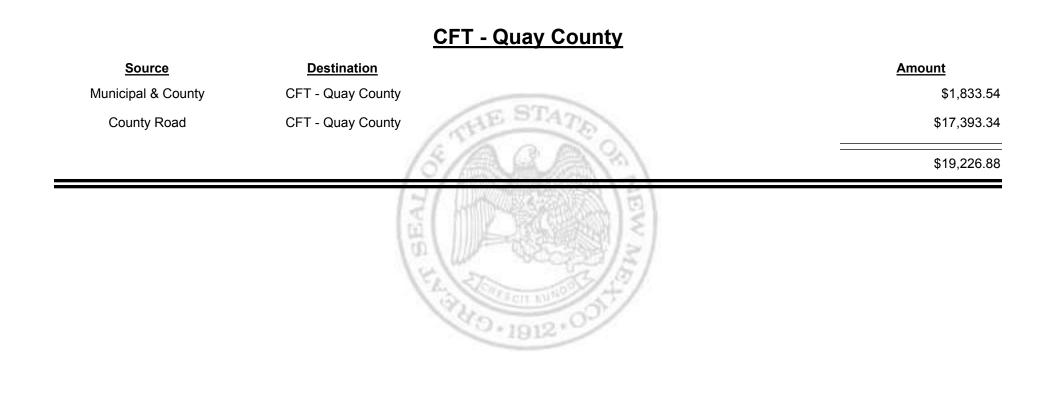

Distribution Report

| Source             | <u>Miguel)</u>                                 | Amount   |
|--------------------|------------------------------------------------|----------|
| Municipal Road     | CFT - Mosquero<br>(Harding&San Miguel)         | \$417.00 |
| Municipal & County | CFT - Mosquero<br>(Harding&San Miguel)         | \$31.13  |
|                    | (3) (1) (2) (2) (2) (2) (2) (2) (2) (2) (2) (2 | \$448.13 |
|                    |                                                |          |



Combined Fuel Tax Distribution Report





**Combined Fuel Tax Distribution Report** 





Revenue Period: Feb-2019



**REVENUE** 

&

TAXATION



**Combined Fuel Tax Distribution Report** 





Combined Fuel Tax Distribution Report





Combined Fuel Tax Distribution Report





Combined Fuel Tax Distribution Report





Feb-2019 Revenue Period:



& UE MEXICO

TAXATION



Combined Fuel Tax Distribution Report





Combined Fuel Tax Distribution Report





**Combined Fuel Tax Distribution Report** 

Revenue Period: Feb-2019

# SourceDestinationAmountMunicipal & CountyCFT - Rio Arriba County\$2,217.20County RoadCFT - Rio Arriba County\$16,781.32\$18,998.52

0.1912



**Combined Fuel Tax Distribution Report** 

Revenue Period: Feb-2019

### **Source** Destination Amount Municipal Road CFT - Rio Communities \$1,422.83 3E **Municipal & County** CFT - Rio Communities \$1,866.05 \$3,288.88 0.1912

### **CFT - Rio Communities**



Combined Fuel Tax Distribution Report

| Municipal Road     | CFT - Rio                                                             | <u>