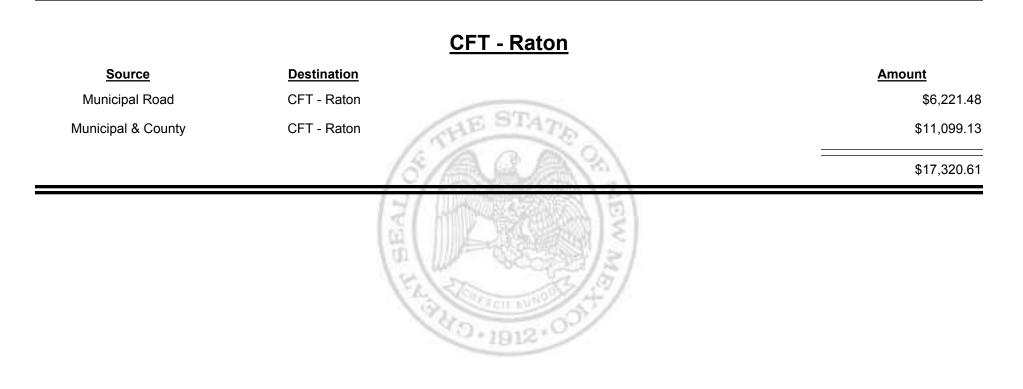

| Amount   |
|--------------------|------------------------------------------------|----------|
| Municipal Road     | CFT - Mosquero<br>(Harding&San Miguel)         | \$417.00 |
| Municipal & County | CFT - Mosquero<br>(Harding&San Miguel)         | \$31.13  |
|                    | (3) (1) (2) (2) (2) (2) (2) (2) (2) (2) (2) (2 | \$448.13 |
|                    |                                                |          |



Combined Fuel Tax Distribution Report





**Combined Fuel Tax Distribution Report** 





Revenue Period: Feb-2019



**REVENUE** 

&

TAXATION



**Combined Fuel Tax Distribution Report** 





Combined Fuel Tax Distribution Report





Combined Fuel Tax Distribution Report





Combined Fuel Tax Distribution Report





Feb-2019 Revenue Period:



& UE MEXICO

TAXATION



Combined Fuel Tax Distribution Report





Combined Fuel Tax Distribution Report





**Combined Fuel Tax Distribution Report** 

Revenue Period: Feb-2019

# SourceDestinationAmountMunicipal & CountyCFT - Rio Arriba County\$2,217.20County RoadCFT - Rio Arriba County\$16,781.32\$18,998.52

0.1912



**Combined Fuel Tax Distribution Report** 

Revenue Period: Feb-2019

### **Source** Destination Amount Municipal Road CFT - Rio Communities \$1,422.83 3E **Municipal & County** CFT - Rio Communities \$1,866.05 \$3,288.88 0.1912

### **CFT - Rio Communities**



Combined Fuel Tax Distribution Report

| Municipal Road     | CFT - Rio                                                             | <u>Amount</u><br>\$22,563.2 |
|--------------------|------------------------