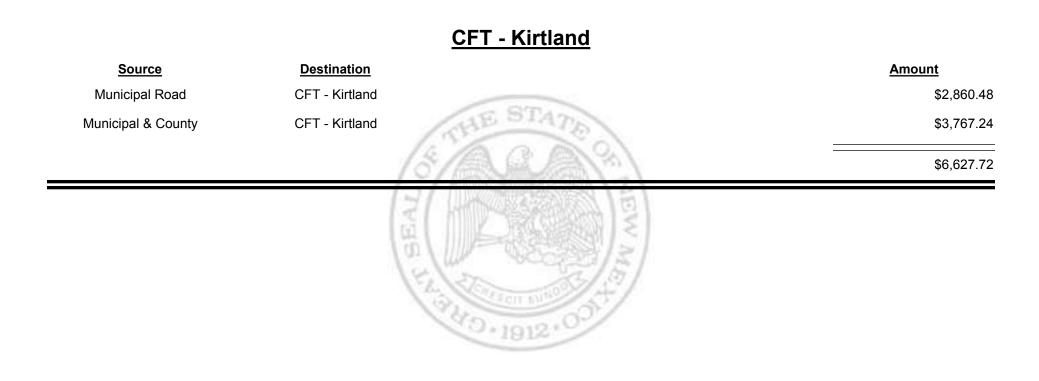

tribution Report

Revenue Period: Feb-2019



& UE MEXICO

TAXATION

Combined Fuel Tax Distribution Report

TAXATION

UE

MEXICO

&





Revenue Period: Feb-2019



NEW MEXICO

TAXATION

&



Combined Fuel Tax Distribution Report

| <u>Source</u>      | <u>CFT - Jal</u>          | Amount      |
|--------------------|---------------------------|-------------|
| Municipal Road     | CFT - Jal                 | \$3,725.66  |
| Municipal & County | CFT - Jal                 | \$4,104.75  |
| CFT - Jal          | Finance Authority         | -\$3,618.42 |
|                    |                           | \$4,211.99  |
|                    | HEALEN LINE CONTRACT OF A |             |



**Combined Fuel Tax Distribution Report** 



Combined Fuel Tax Distribution Report

Revenue Period: Feb-2019



TAXATION REVENUE



Combined Fuel Tax Distribution Report





Combined Fuel Tax Distribution Report





Combined Fuel Tax Distribution Report





Combined Fuel Tax Distribution Report





**Combined Fuel Tax Distribution Report** 





Revenue Period: Feb-2019



NEW MEXICO

TAXATION

&



Combined Fuel Tax Distribution Report





**Combined Fuel Tax Distribution Report** 





Combined Fuel Tax Distribution Report





\_

Combined Fuel Tax Distribution Report

Revenue Period: Feb-2019

### CFT - Los Ranchos de Alb.

| Source             | Destination               | Amount     |
|--------------------|---------------------------|------------|
| Municipal Road     | CFT - Los Ranchos de Alb. | \$1,076.66 |
| Municipal & County | CFT - Los Ranchos de Alb. | \$1,150.90 |
|