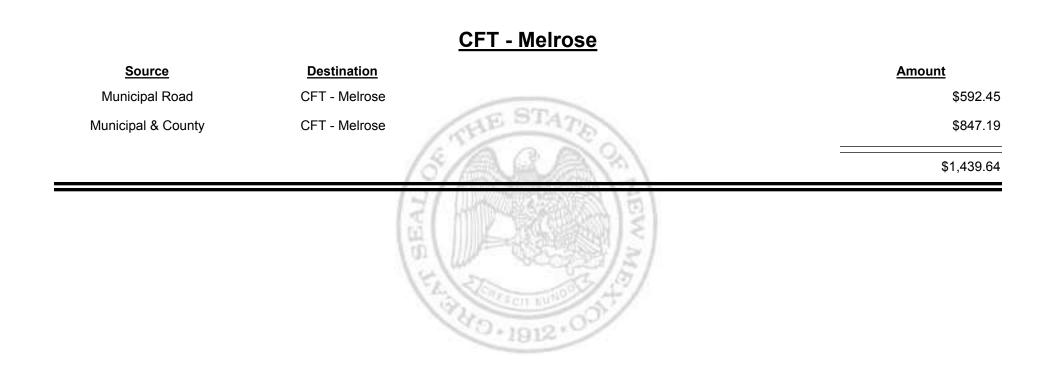

| Municipal Road     | CFT - Los Ranchos de Alb. | \$1,076.66 |
| Municipal & County | CFT - Los Ranchos de Alb. | \$1,150.90 |
|                    | 15/A.S.J                  | \$2,227.56 |
|                    | BEAL                      | EV No      |

949.1912.0

Combined Fuel Tax Distribution Report

Revenue Period: Feb-2019



TAXATION

&

UE

MEXICO



Combined Fuel Tax Distribution Report





Combined Fuel Tax Distribution Report





Combined Fuel Tax Distribution Report



Combined Fuel Tax Distribution Report

TAXATION

&

UE

MEXICO





**Combined Fuel Tax Distribution Report** 

Revenue Period: Feb-2019

# SourceDestinationAmountMunicipal & CountyCFT - McKinley County\$10,554.76County RoadCFT - McKinley County\$23,177.90333,732.66



Combined Fuel Tax Distribution Report





Combined Fuel Tax Distribution Report



Combined Fuel Tax Distribution Report

Revenue Period: Feb-2019



REVENUE NEW MEXICO

TAXATION

&



Combined Fuel Tax Distribution Report

| <u>Source</u>      | Destination         | Amount    |
|--------------------|---------------------|-----------|
| Municipal & County | CFT - Mora County   | \$1,298.2 |
| County Road        | CFT - Mora County   | \$6,564.  |
| CFT - Mora County  | Finance Authority   | -\$685.   |
|                    | (与/此) [3]           | \$7,177.  |
|                    | HI WARD - 1912 - 00 |           |



Revenue Period: Feb-2019



TAXATION REVENUE



Combined Fuel Tax Distribution Report

| Source             | <u>Miguel)</u>                                 | Amount   |
|--------------------|--------------------