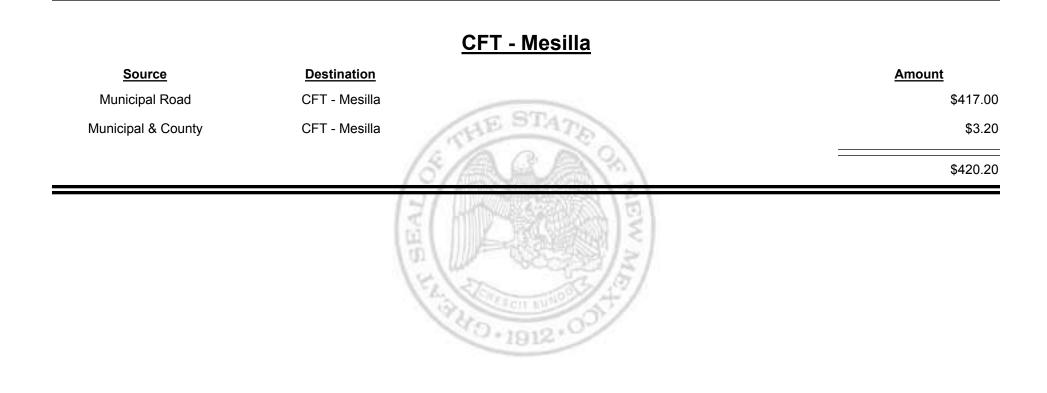

e Alb. | \$1,076.66 |
| Municipal & County | CFT - Los Ranchos de Alb. | \$1,150.90 |
|                    | 15/A.S.J                  | \$2,227.56 |
|                    | BEAL                      | EV No      |

949.1912.0

Combined Fuel Tax Distribution Report

Revenue Period: Feb-2019



TAXATION

&

UE

MEXICO



Combined Fuel Tax Distribution Report





Combined Fuel Tax Distribution Report





Combined Fuel Tax Distribution Report



Combined Fuel Tax Distribution Report

TAXATION

&

UE

MEXICO





**Combined Fuel Tax Distribution Report** 

Revenue Period: Feb-2019

# SourceDestinationAmountMunicipal & CountyCFT - McKinley County\$10,554.76County RoadCFT - McKinley County\$23,177.90333,732.66



Combined Fuel Tax Distribution Report





Combined Fuel Tax Distribution Report



Combined Fuel Tax Distribution Report

Revenue Period: Feb-2019



REVENUE NEW MEXICO

TAXATION

&



Combined Fuel Tax Distribution Report

| <u>Source</u>      | Destination         | Amount    |
|--------------------|---------------------|-----------|
| Municipal & County | CFT - Mora County   | \$1,298.2 |
| County Road        | CFT - Mora County   | \$6,564.  |
| CFT - Mora County  | Finance Authority   | -\$685.   |
|                    | (与/此) [3]           | \$7,177.  |
|                    | HI WARD - 1912 - 00 |           |



Revenue Period: Feb-2019



TAXATION REVENUE



Combined Fuel Tax Distribution Report

| Source             | <u>Miguel)</u>                                 | Amount   |
|--------------------|------------------------------------------------|----------|
|