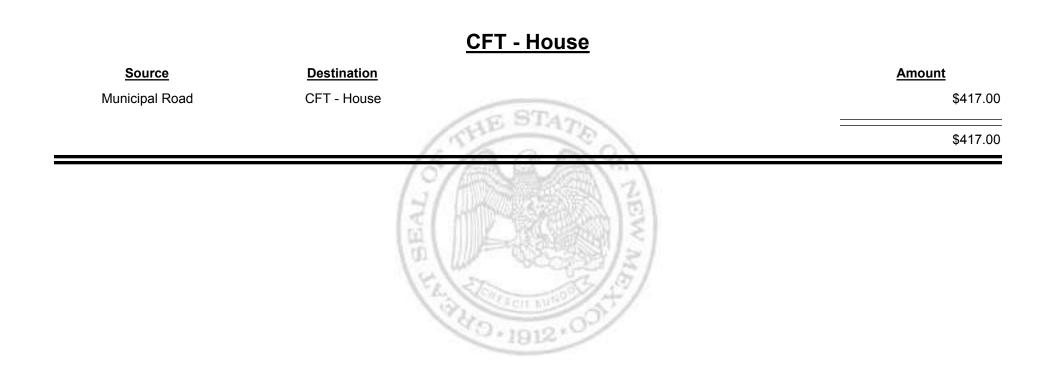

&

Revenue Period: Feb-2019

NEW MEXICO

TAXATION

&

Combined Fuel Tax Distribution Report

| <u>Source</u>      | <u>CFT - Jal</u>          | Amount      |
|--------------------|---------------------------|-------------|
| Municipal Road     | CFT - Jal                 | \$3,725.66  |
| Municipal & County | CFT - Jal                 | \$4,104.75  |
| CFT - Jal          | Finance Authority         | -\$3,618.42 |
|                    |                           | \$4,211.99  |
|                    | HEALEN LINE CONTRACT OF A |             |