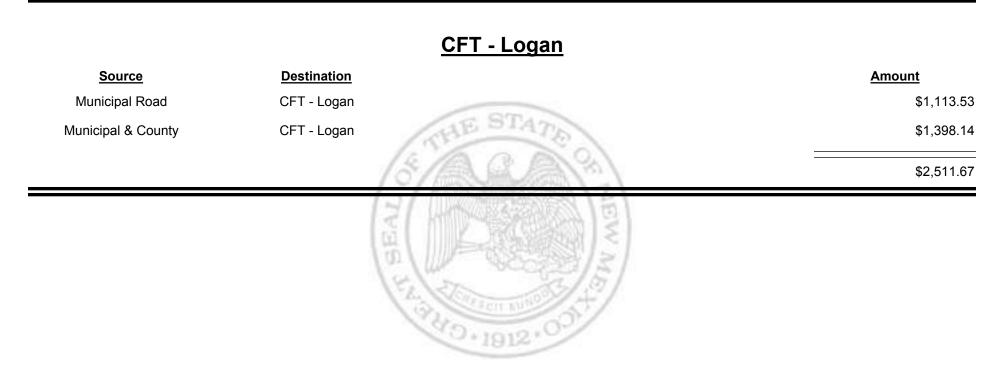

# Source Destination Amount Municipal Road CFT - Corrales (Sandoval&Bernalillo) \$417.00 Municipal & County CFT - Corrales (Sandoval&Bernalillo) \$396.02 Sandoval&Bernalillo) \$813.02

Revenue Period: Feb-2019