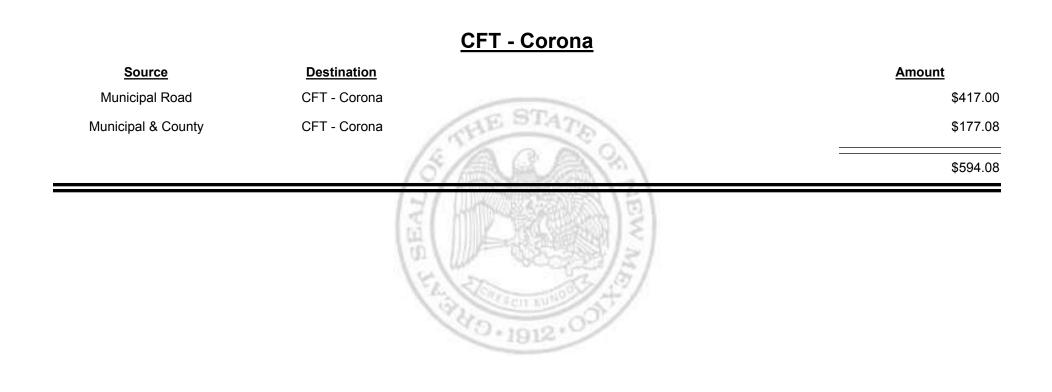

# Source Destination Amount Municipal Road CFT - Corrales (Sandoval&Bernalillo) \$417.00 Municipal & County CFT - Corrales (Sandoval&Bernalillo) \$396.02 Sandoval&Bernalillo) \$813.02

Revenue Period: Feb-2019