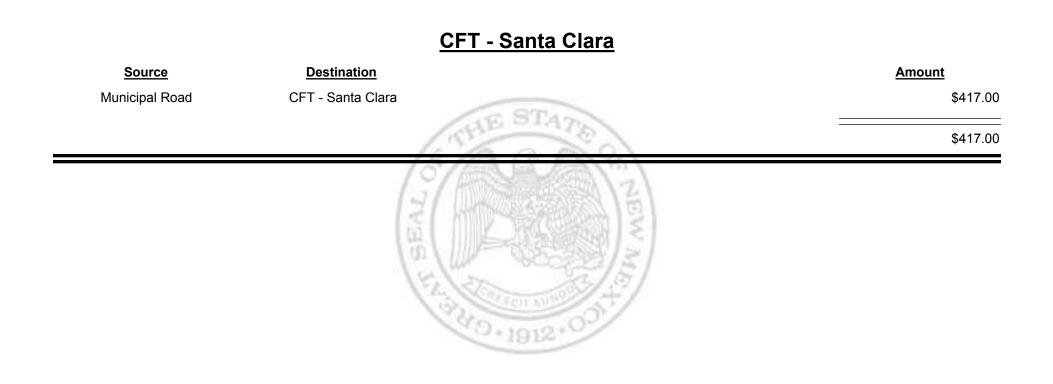

on Report** 





Combined Fuel Tax Distribution Report

Revenue Period: Feb-2019

### **CFT - San Miguel County**

| <u>Source</u>      | Destination             | Amount      |
|--------------------|-------------------------|-------------|
| Municipal & County | CFT - San Miguel County | \$1,080.96  |
| County Road        | CFT - San Miguel County | \$11,224.46 |
|                    | (5/ALA) 81              | \$12,305.42 |
|                    | (Martin )BEAL           |             |

340+1912+



Combined Fuel Tax Distribution Report





**Combined Fuel Tax Distribution Report** 

Revenue Period: Feb-2019

## Source Destination Amount Municipal & County CFT - Sandoval County \$519.59 County Road CFT - Sandoval County \$40,522.07 \$41,041.66



Combined Fuel Tax Distribution Report





**Combined Fuel Tax Distribution Report** 





**Combined Fuel Tax Distribution Report** 





Combined Fuel Tax Distribution Report





**Combined Fuel Tax Distribution Report** 





Combined Fuel Tax Distribution Report





**Combined Fuel Tax Distribution Report** 





**Combined Fuel Tax Distribution Report** 





Combined Fuel Tax Distribution Report





Combined Fuel Tax Distribution Report





**Combined Fuel Tax Distribution Report** 





Combined Fuel Tax Distribution Report





**Combined Fuel Tax Distribution Report** 





Revenue Period: Feb-2019



EVENUE ew mexico

&

TAXATION



Combined Fuel Tax Distribution Report





TAXATION

&

UE

MEXICO





**Combined Fuel Tax Distribution Report** 

Revenue Period: Feb-2019

# Source Destination Amount Municipal & Co