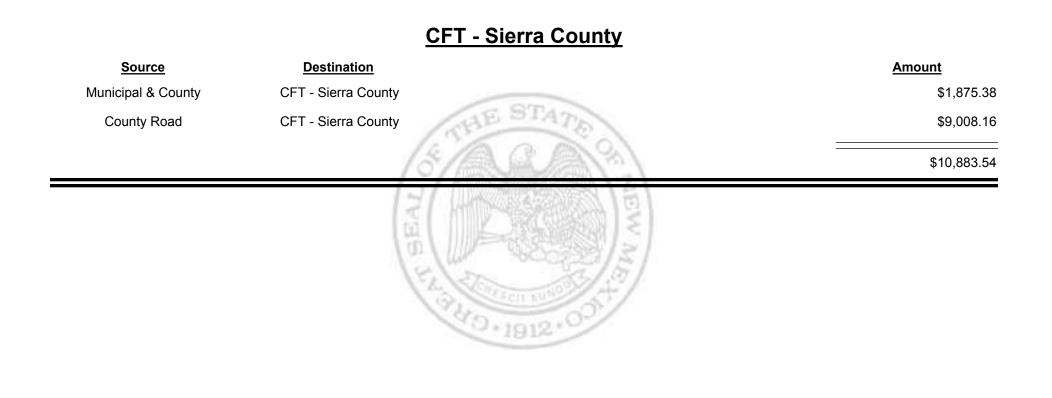

-------------|-------------------------|-------------|
| Municipal & County | CFT - San Miguel County | \$1,080.96  |
| County Road        | CFT - San Miguel County | \$11,224.46 |
|                    | (5/ALA) 81              | \$12,305.42 |
|                    | (Martin )BEAL           |             |

340+1912+



Combined Fuel Tax Distribution Report





**Combined Fuel Tax Distribution Report** 

Revenue Period: Feb-2019

## Source Destination Amount Municipal & County CFT - Sandoval County \$519.59 County Road CFT - Sandoval County \$40,522.07 \$41,041.66



Combined Fuel Tax Distribution Report





**Combined Fuel Tax Distribution Report** 





**Combined Fuel Tax Distribution Report** 





Combined Fuel Tax Distribution Report





**Combined Fuel Tax Distribution Report** 





Combined Fuel Tax Distribution Report





**Combined Fuel Tax Distribution Report** 





**Combined Fuel Tax Distribution Report** 





Combined Fuel Tax Distribution Report





Combined Fuel Tax Distribution Report





**Combined Fuel Tax Distribution Report** 





Combined Fuel Tax Distribution Report





**Combined Fuel Tax Distribution Report** 





Revenue Period: Feb-2019



EVENUE ew mexico

&

TAXATION



Combined Fuel Tax Distribution Report





TAXATION

&

UE

MEXICO





**Combined Fuel Tax Distribution Report** 

Revenue Period: Feb-2019

# Source Destination Amount Municipal & County CFT - Torrance County \$24.94 County Road CFT - Torrance County \$15,049.07 \$15,074.01



Combined Fuel Tax Distribution Report

Revenue Period: Feb-2019

### **CFT - Truth or Conse