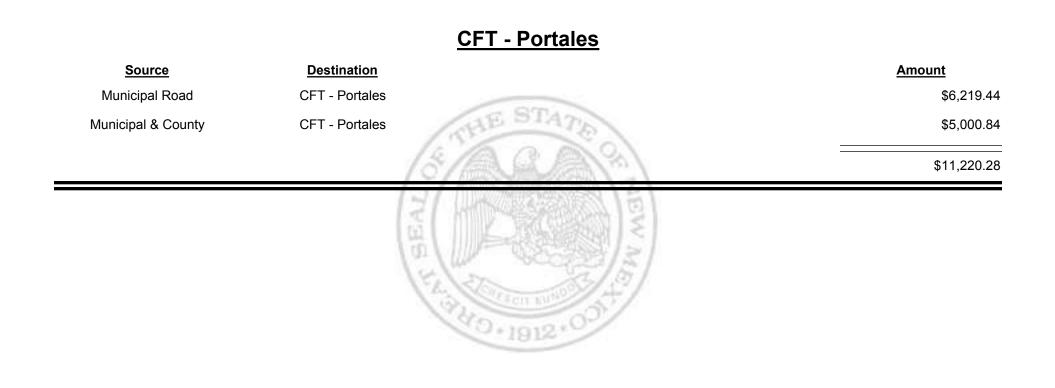

9



TAXATION REVENUE



Combined Fuel Tax Distribution Report

| Source             | <u>Miguel)</u>                                 | Amount   |
|--------------------|------------------------------------------------|----------|
| Municipal Road     | CFT - Mosquero<br>(Harding&San Miguel)         | \$417.00 |
| Municipal & County | CFT - Mosquero<br>(Harding&San Miguel)         | \$31.13  |
|                    | (3) (1) (2) (2) (2) (2) (2) (2) (2) (2) (2) (2 | \$448.13 |
|                    |                                                |          |



Combined Fuel Tax Distribution Report





**Combined Fuel Tax Distribution Report** 





Revenue Period: Feb-2019



**REVENUE** 

&

TAXATION



**Combined Fuel Tax Distribution Report** 





Combined Fuel Tax Distribution Report





Combined Fuel Tax Distribution Report





Combined Fuel Tax Distribution Report





Feb-2019 Revenue Period:



& UE MEXICO

TAXATION



Combined Fuel Tax Distribution Report





Combined Fuel Tax Distribution Report





**Combined Fuel Tax Distribution Report** 

Revenue Period: Feb-2019

# SourceDestinationAmountMunicipal & CountyCFT - Rio Arriba County\$2,217.20County RoadCFT - Rio Arriba County\$16,781.32\$18,998.52

0.1912



**Combined Fuel Tax Distribution Report** 

Revenue Period: Feb-2019

### **Source** Destination Amount Municipal Road CFT - Rio Communities \$1,422.83 3E **Municipal & County** CFT - Rio Communities \$1,866.05 \$3,288.88 0.1912

### **CFT - Rio Communities**



Combined Fuel Tax Distribution Report

| Municipal Road     | CFT - Rio