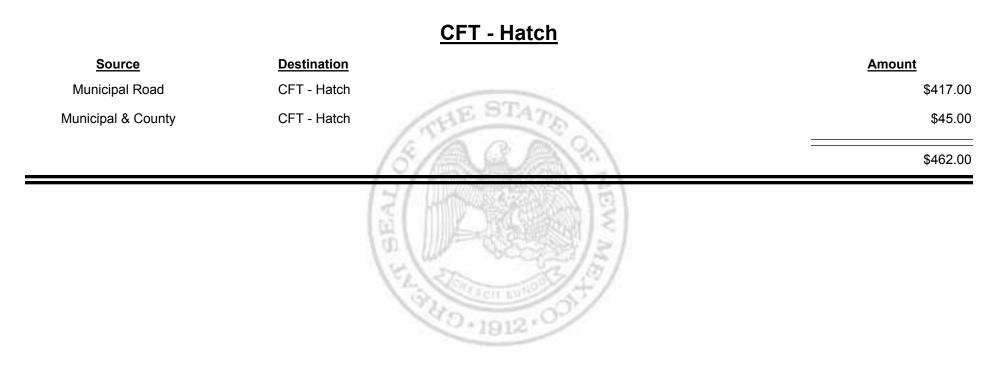

# Source Destination Amount Municipal Road CFT - Corrales (Sandoval&Bernalillo) \$417.00 Municipal & County CFT - Corrales (Sandoval&Bernalillo) \$396.02 Sandoval&Bernalillo) \$813.02

Revenue Period: Feb-2019