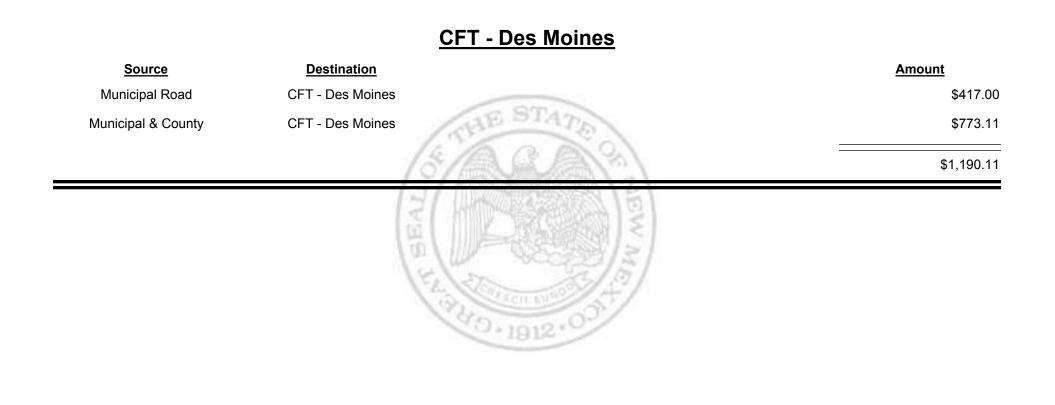

## Source Destination Amount Municipal Road CFT - Espanola (Rio Arriba&Santa Fe) \$10,465.21 Municipal & County CFT - Espanola (Rio Arriba&Santa Fe) \$15,460.48 \$25,925.69 \$25,925.69

Combined Fuel Tax Distribution Report