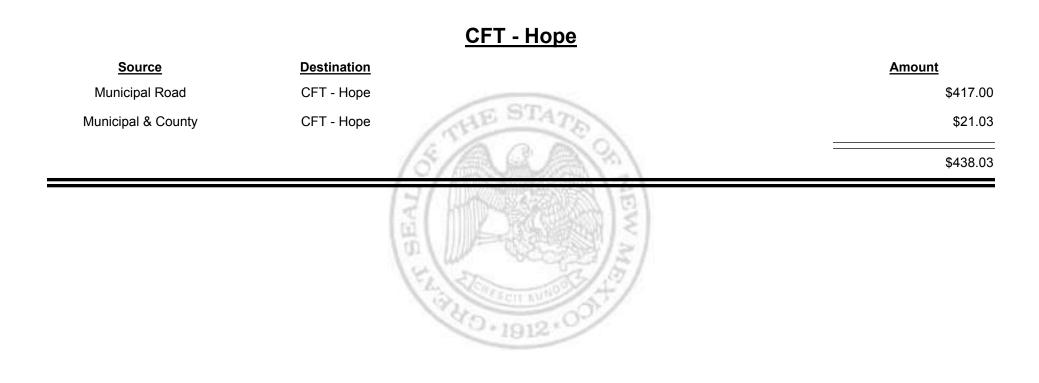

# Source Destination Amount Municipal & County CFT - Harding County \$60.95 County Road CFT - Harding County \$7,482.63 Total County Total County \$7,543.58

Combined Fuel Tax Distribution Report

Revenue Period: Feb-2019