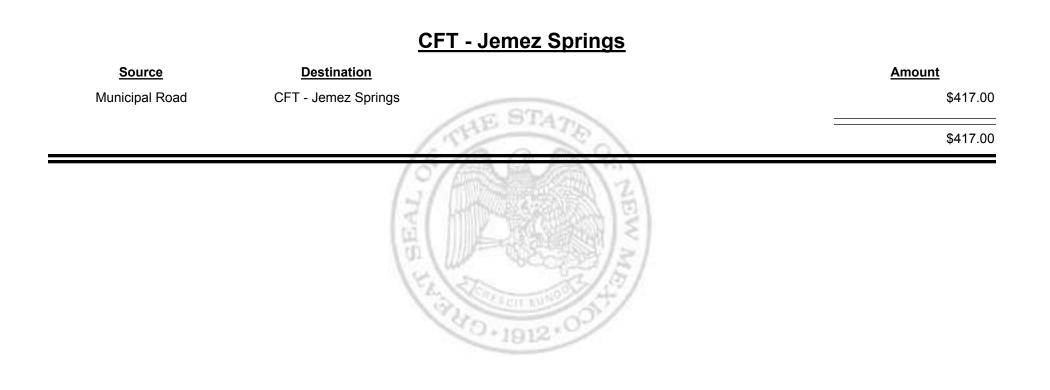

ue Period: Feb-2019



& UE MEXICO

TAXATION

Combined Fuel Tax Distribution Report

Revenue Period: Feb-2019



& UE MEXICO

TAXATION

Combined Fuel Tax Distribution Report

TAXATION

UE

MEXICO

&





Revenue Period: Feb-2019



NEW MEXICO

TAXATION

&



Combined Fuel Tax Distribution Report

| <u>Source</u>      | <u>CFT - Jal</u>          | Amount      |
|--------------------|---------------------------|-------------|
| Municipal Road     | CFT - Jal                 | \$3,725.66  |
| Municipal & County | CFT - Jal                 | \$4,104.75  |
| CFT - Jal          | Finance Authority         | -\$3,618.42 |
|                    |                           | \$4,211.99  |
|                    | HEALEN LINE CONTRACT OF A |             |



**Combined Fuel Tax Distribution Report** 



Combined Fuel Tax Distribution Report

Revenue Period: Feb-2019



TAXATION REVENUE



Combined Fuel Tax Distribution Report





Combined Fuel Tax Distribution Report





Combined Fuel Tax Distribution Report





Combined Fuel Tax Distribution Report





**Combined Fuel Tax Distribution Report** 





Revenue Period: Feb-2019



NEW MEXICO

TAXATION

&



Combined Fuel Tax Distribution Report





**Combined Fuel Tax Distribution Report** 





Combined Fuel Tax Distribution Report





\_

Combined Fuel Tax Distribution Report

Revenue Period: Feb-2019

### CFT - Los Ranchos de Alb.

| Source             | Destination               | Amount     |
|--------------------|---------------------------|------------|
| Municipal Road     | CFT - Los Ranchos de Alb. | \$1,076.66 |
| Municipa