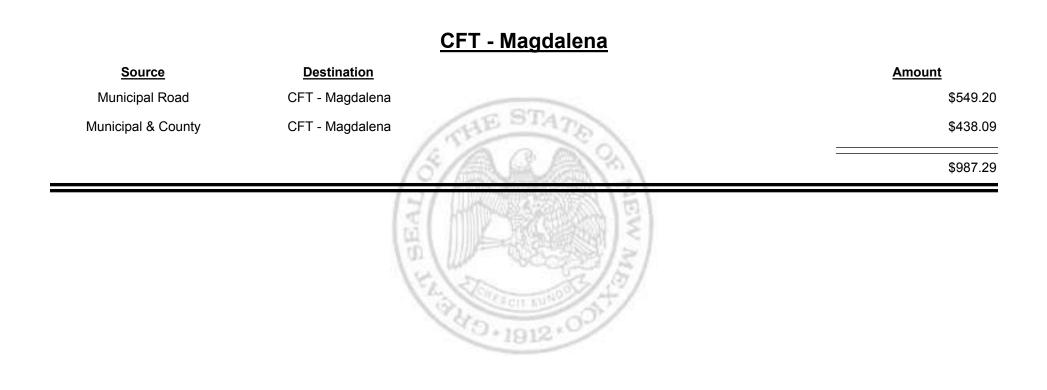

ned Fuel Tax Distribution Report** 





Combined Fuel Tax Distribution Report





\_

Combined Fuel Tax Distribution Report

Revenue Period: Feb-2019

### CFT - Los Ranchos de Alb.

| Source             | Destination               | Amount     |
|--------------------|---------------------------|------------|
| Municipal Road     | CFT - Los Ranchos de Alb. | \$1,076.66 |
| Municipal & County | CFT - Los Ranchos de Alb. | \$1,150.90 |
|                    | 15/A.S.J                  | \$2,227.56 |
|                    | BEAL                      | EV No      |

949.1912.0

Combined Fuel Tax Distribution Report

Revenue Period: Feb-2019



TAXATION

&

UE

MEXICO



Combined Fuel Tax Distribution Report





Combined Fuel Tax Distribution Report





Combined Fuel Tax Distribution Report



Combined Fuel Tax Distribution Report

TAXATION

&

UE

MEXICO





**Combined Fuel Tax Distribution Report** 

Revenue Period: Feb-2019

# SourceDestinationAmountMunicipal & CountyCFT - McKinley County\$10,554.76County RoadCFT - McKinley County\$23,177.90333,732.66



Combined Fuel Tax Distribution Report





Combined Fuel Tax Distribution Report



Combined Fuel Tax Distribution Report

Revenue Period: Feb-2019



REVENUE NEW MEXICO

TAXATION

&



Combined Fuel Tax Distribution Report

| <u>Source</u>      | Destination         | Amount    |
|--------------------|---------------------|-----------|
| Municipal & County | CFT - Mora County   | \$1,298.2 |
| County Road        | CFT - Mora County   | \$6,564.  |
| CFT - Mora County  | Finance Authority   | -\$685.   |
|