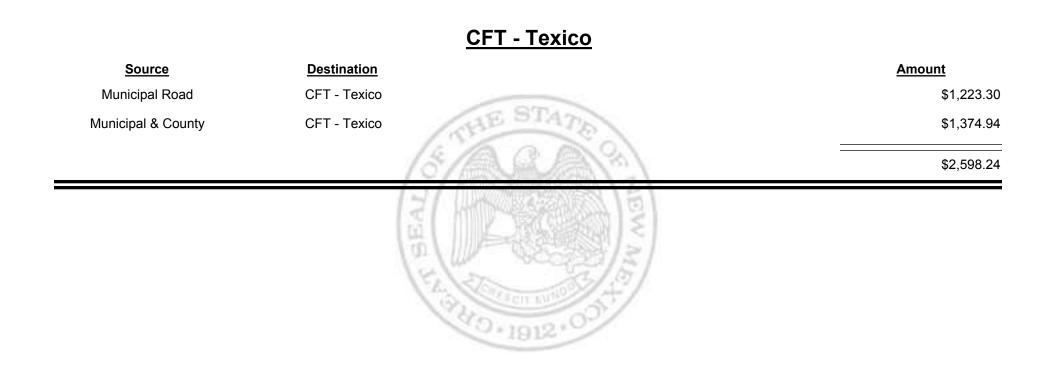

ipal & County CFT - Sandoval County \$519.59 County Road CFT - Sandoval County \$40,522.07 \$41,041.66



Combined Fuel Tax Distribution Report





**Combined Fuel Tax Distribution Report** 





**Combined Fuel Tax Distribution Report** 





Combined Fuel Tax Distribution Report





**Combined Fuel Tax Distribution Report** 





Combined Fuel Tax Distribution Report





**Combined Fuel Tax Distribution Report** 





**Combined Fuel Tax Distribution Report** 





Combined Fuel Tax Distribution Report





Combined Fuel Tax Distribution Report





**Combined Fuel Tax Distribution Report** 





Combined Fuel Tax Distribution Report





**Combined Fuel Tax Distribution Report** 





Revenue Period: Feb-2019



EVENUE ew mexico

&

TAXATION



Combined Fuel Tax Distribution Report





TAXATION

&

UE

MEXICO





**Combined Fuel Tax Distribution Report** 

Revenue Period: Feb-2019

# Source Destination Amount Municipal & County CFT - Torrance County \$24.94 County Road CFT - Torrance County \$15,049.07 \$15,074.01



Combined Fuel Tax Distribution Report

Revenue Period: Feb-2019

### **CFT - Truth or Consequences**

| Source             | Destination                 | Amount     |
|--------------------|-----------------------------|------------|
| Municipal Road     | CFT - Truth or Consequences | \$2,789.91 |
| Municipal & County | CFT - Truth or Consequences | \$3,701.35 |
|                    | (5/ A. A. A. M.)            | \$6,491.26 |
|                    | (Martin ) BEAL              |            |

92 9 + 1912 + O



Combined Fuel Tax Distribution Report