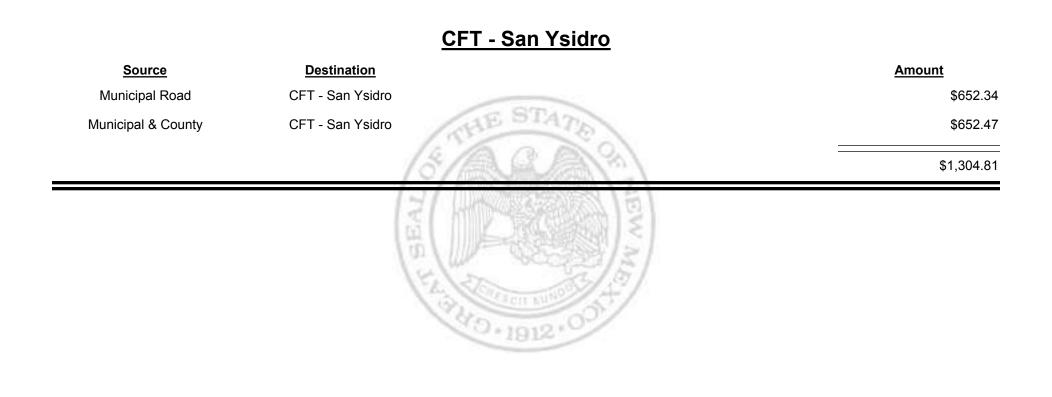

on Report** 

Revenue Period: Feb-2019

# Source Destination Amount Municipal Road CFT - Ruidoso Downs \$417.00 Municipal & County CFT - Ruidoso Downs \$564.41 9981.41 \$981.41



Combined Fuel Tax Distribution Report





**Combined Fuel Tax Distribution Report** 





Combined Fuel Tax Distribution Report

Revenue Period: Feb-2019

### **CFT - San Miguel County**

| <u>Source</u>      | Destination             | Amount      |
|--------------------|-------------------------|-------------|
| Municipal & County | CFT - San Miguel County | \$1,080.96  |
| County Road        | CFT - San Miguel County | \$11,224.46 |
|                    | (5/ALA) 81              | \$12,305.42 |
|                    | (Martin )BEAL           |             |

340+1912+



Combined Fuel Tax Distribution Report





**Combined Fuel Tax Distribution Report** 

Revenue Period: Feb-2019

## Source Destination Amount Municipal & County CFT - Sandoval County \$519.59 County Road CFT - Sandoval County \$40,522.07 \$41,041.66



Combined Fuel Tax Distribution Report





**Combined Fuel Tax Distribution Report** 





**Combined Fuel Tax Distribution Report** 





Combined Fuel Tax Distribution Report





**Combined Fuel Tax Distribution Report** 





Combined Fuel Tax Distribution Report





**Combined Fuel Tax Distribution Report** 





**Combined Fuel Tax Distribution Report** 





Combined Fuel Tax Distribution Report





Combined Fuel Tax Distribution Report





**Combined Fuel Tax Distribution Report** 





Combined Fuel Tax Distribution Report





**Combined Fuel Tax Distribution Report*