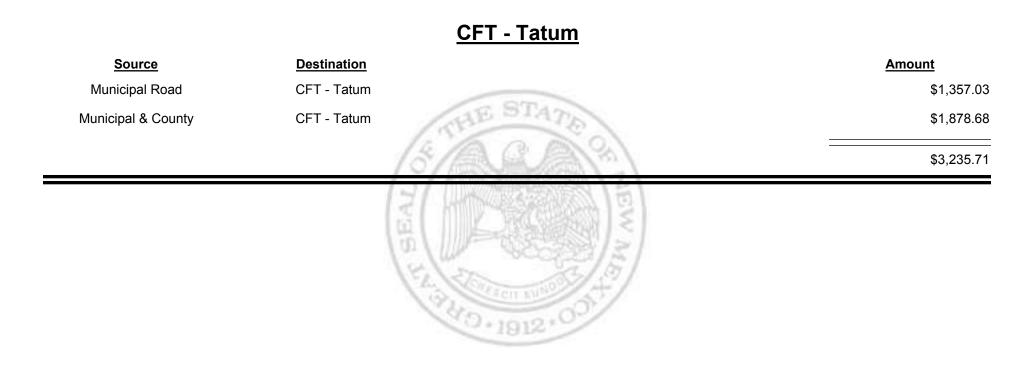

on Report** 

Revenue Period: Feb-2019

## Source Destination Amount Municipal & County CFT - Sandoval County \$519.59 County Road CFT - Sandoval County \$40,522.07 \$41,041.66



Combined Fuel Tax Distribution Report





**Combined Fuel Tax Distribution Report** 





**Combined Fuel Tax Distribution Report** 





Combined Fuel Tax Distribution Report





**Combined Fuel Tax Distribution Report** 





Combined Fuel Tax Distribution Report





**Combined Fuel Tax Distribution Report** 





**Combined Fuel Tax Distribution Report** 





Combined Fuel Tax Distribution Report





Combined Fuel Tax Distribution Report





**Combined Fuel Tax Distribution Report** 





Combined Fuel Tax Distribution Report





**Combined Fuel Tax Distribution Report** 





Revenue Period: Feb-2019



EVENUE ew mexico

&

TAXATION



Combined Fuel Tax Distribution Report





TAXATION

&

UE

MEXICO





**Combined Fuel Tax Distribution Report** 

Revenue Period: Feb-2019

# Source Destination Amount Municipal & County CFT - Torrance County \$24.94 County Road CFT - Torrance County \$15,049.07 \$15,074.01



Combined Fuel Tax Distribution Report

Revenue Period: Feb-2019

### **CFT - Truth or Consequences**

| Source             | Destination                 | Amount     |
|--------------------|-----------------------------|------------|
| Municipal Road     | CFT - Truth or Consequences | \$2,789.91 |
| Municipal & County | CFT - Truth or Consequences | \$3,701.35 |
|                    | (5/ A. A. A. M.)            | \$6,491.26 |
|                    | (Martin ) BEAL              |