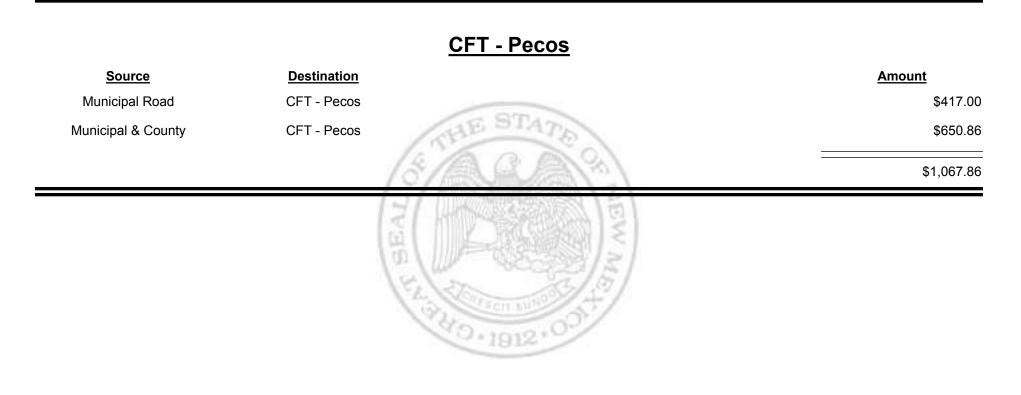

(与/此) [3]           | \$7,177.  |
|                    | HI WARD - 1912 - 00 |           |



Revenue Period: Feb-2019



TAXATION REVENUE



Combined Fuel Tax Distribution Report

| Source             | <u>Miguel)</u>                                 | Amount   |
|--------------------|------------------------------------------------|----------|
| Municipal Road     | CFT - Mosquero<br>(Harding&San Miguel)         | \$417.00 |
| Municipal & County | CFT - Mosquero<br>(Harding&San Miguel)         | \$31.13  |
|                    | (3) (1) (2) (2) (2) (2) (2) (2) (2) (2) (2) (2 | \$448.13 |
|                    |                                                |          |



Combined Fuel Tax Distribution Report





**Combined Fuel Tax Distribution Report** 





Revenue Period: Feb-2019



**REVENUE** 

&

TAXATION



**Combined Fuel Tax Distribution Report** 





Combined Fuel Tax Distribution Report





Combined Fuel Tax Distribution Report





Combined Fuel Tax Distribution Report





Feb-2019 Revenue Period:



& UE MEXICO

TAXATION



Combined Fuel Tax Distribution Report





Combined Fuel Tax Distribution Report





**Combined Fuel Tax Distribution Report** 

Revenue Period: Feb-2019

# SourceDestinationAmountMunicipal & CountyCFT - Rio Arriba County\$2,217.20County RoadCFT - Rio Arriba County\$16,781.32\$18,998.52

0.1912



**Combined Fuel Tax Distribution Report** 

Revenue Period: Feb-2019

### **Source** Destination Amount Municipal Road CFT - Rio Communities \$1,422.83 3E **Municipal & County** CFT - Rio Communities \$1,866.05 \$3,288.88 0.1912

### **CFT