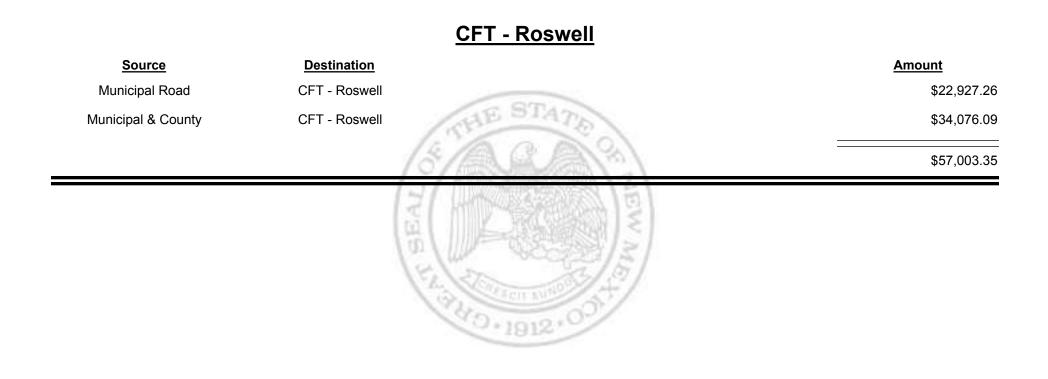

-|
| Iunicipal & County | Rancho-Sandoval&Bernalillo<br>CFT - Rio<br>Rancho-Sandoval&Bernalillo | \$41,187.8                  |
|                    |                                                                       | \$63,751.0                  |



Combined Fuel Tax Distribution Report

Revenue Period: Feb-2019

### <u> CFT - Roosevelt County</u>

| Source             | Destination                   | Amount      |
|--------------------|-------------------------------|-------------|
| Municipal & County | CFT - Roosevelt County        | \$14.53     |
| County Road        | CFT - Roosevelt County        | \$18,448.45 |
|                    | (5/A. A. A. M)                | \$18,462.98 |
|                    | THE REAL PROPERTY OF THE REAL |             |



Revenue Period: Feb-2019



TAXATION REVENUE

Combined Fuel Tax Distribution Report

TAXATION

ENUE

&

MEXICO





Combined Fuel Tax Distribution Report





**Combined Fuel Tax Distribution Report** 

Revenue Period: Feb-2019

# Source Destination Amount Municipal Road CFT - Ruidoso Downs \$417.00 Municipal & County CFT - Ruidoso Downs \$564.41 9981.41 \$981.41



Combined Fuel Tax Distribution Report





**Combined Fuel Tax Distribution Report** 





Combined Fuel Tax Distribution Report

Revenue Period: Feb-2019

### **CFT - San Miguel County**

| <u>Source</u>      | Destination             | Amount      |
|--------------------|-------------------------|-------------|
| Municipal & County | CFT - San Miguel County | \$1,080.96  |
| County Road        | CFT - San Miguel County | \$11,224.46 |
|