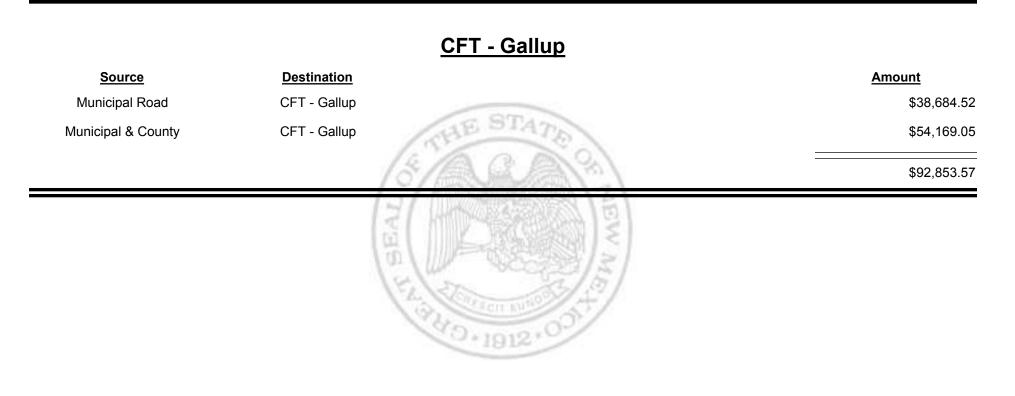

e

Combined Fuel Tax Distribution Report

Revenue Period: Feb-2019



& UE MEXICO

TAXATION

Combined Fuel Tax Distribution Report

Revenue Period: Feb-2019



& UE MEXICO

TAXATION



Combined Fuel Tax Distribution Report

Revenue Period: Feb-2019

## Source Destination Amount Municipal Road CFT - Espanola (Rio Arriba&Santa Fe) \$10,465.21 Municipal & County CFT - Espanola (Rio Arriba&Santa Fe) \$15,460.48 \$25,925.69 \$25,925.69



Combined Fuel Tax Distribution Report



Combined Fuel Tax Distribution Report

Revenue Period: Feb-2019



& UE MEXICO

TAXATION



**Combined Fuel Tax Distribution Report** 



Combined Fuel Tax Distribution Report

TAXATION

/ENUE

&

MEXICO





Combined Fuel Tax Distribution Report





Combined Fuel Tax Distribution Report





Revenue Period: Feb-2019



& UE MEXICO

TAXATION



Revenue Period: Feb-2019



TAXATION

&

UE

MEXICO



**Combined Fuel Tax Distribution Report** 





Combined Fuel Tax Distribution Report





Combined Fuel Tax Distribution Report





Combined Fuel Tax Distribution Report

Revenue Period: Feb-2019

### CFT - Guadalupe County

| <u>Source</u>      | Destination            | Amount      |
|--------------------|------------------------|-------------|
| Municipal & County | CFT - Guadalupe County | \$152.64    |
| County Road        | CFT - Guadalupe County | \$12,785.27 |
|                    | 18/2 2 3 M             | \$12,937.91 |
|                    | (I WE BEAL             |             |

32 D + 1912 + 0



Combined Fuel Tax Distribution Report





**Combined Fuel Tax Distribution Report** 

Revenue Peri