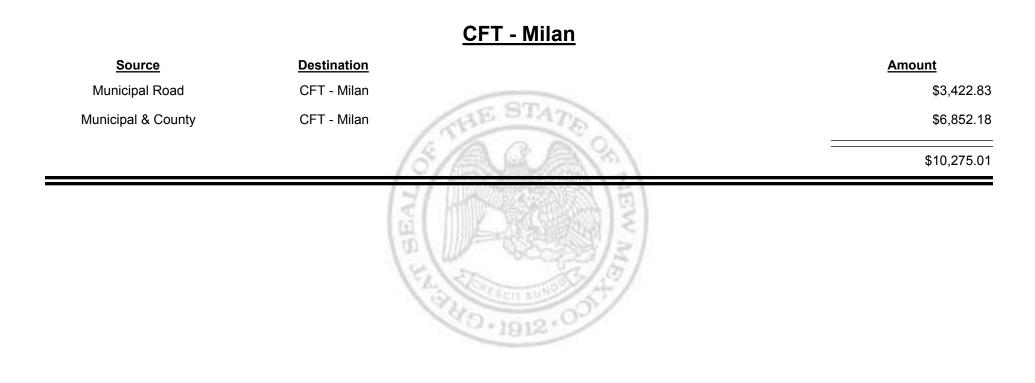

lb. | \$1,150.90 |
|                    | 15/A.S.J                  | \$2,227.56 |
|                    | BEAL                      | EV No      |

949.1912.0

Combined Fuel Tax Distribution Report

Revenue Period: Feb-2019



TAXATION

&

UE

MEXICO



Combined Fuel Tax Distribution Report





Combined Fuel Tax Distribution Report





Combined Fuel Tax Distribution Report



Combined Fuel Tax Distribution Report

TAXATION

&

UE

MEXICO





**Combined Fuel Tax Distribution Report** 

Revenue Period: Feb-2019

# SourceDestinationAmountMunicipal & CountyCFT - McKinley County\$10,554.76County RoadCFT - McKinley County\$23,177.90333,732.66



Combined Fuel Tax Distribution Report





Combined Fuel Tax Distribution Report



Combined Fuel Tax Distribution Report

Revenue Period: Feb-2019



REVENUE NEW MEXICO

TAXATION

&



Combined Fuel Tax Distribution Report

| <u>Source</u>      | Destination         | Amount    |
|--------------------|---------------------|-----------|
| Municipal & County | CFT - Mora County   | \$1,298.2 |
| County Road        | CFT - Mora County   | \$6,564.  |
| CFT - Mora County  | Finance Authority   | -\$685.   |
|                    | (与/此) [3]           | \$7,177.  |
|                    | HI WARD - 1912 - 00 |           |



Revenue Period: Feb-2019



TAXATION REVENUE



Combined Fuel Tax Distribution Report

| Source             | <u>Miguel)</u>                                 | Amount   |
|--------------------|------------------------------------------------|----------|
| Municipal Road     | CFT - Mosquero<br>(Harding&San Miguel)