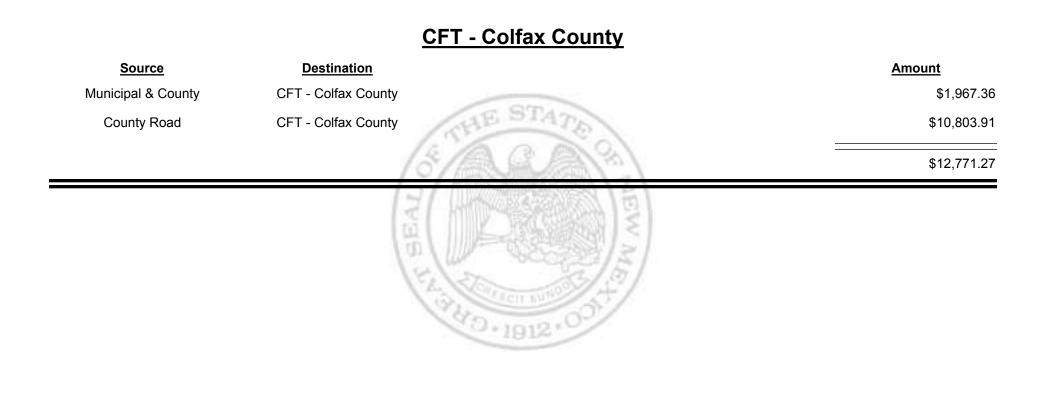

# Source Destination Amount Municipal Road CFT - Corrales (Sandoval&Bernalillo) \$417.00 Municipal & County CFT - Corrales (Sandoval&Bernalillo) \$396.02 Sandoval&Bernalillo) \$813.02

Revenue Period: Feb-2019