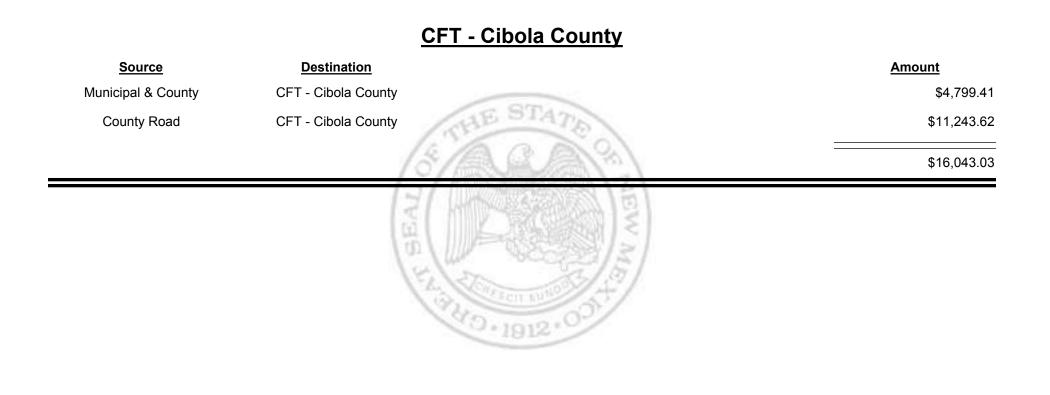

# Source Destination Amount Municipal Road CFT - Corrales (Sandoval&Bernalillo) \$417.00 Municipal & County CFT - Corrales (Sandoval&Bernalillo) \$396.02 Sandoval&Bernalillo) \$813.02

Revenue Period: Feb-2019