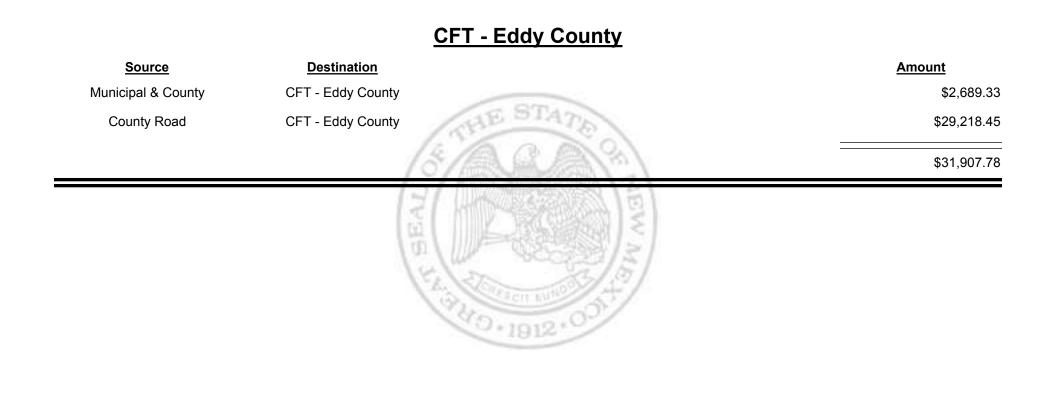

oad CFT - Corrales (Sandoval&Bernalillo) \$417.00 Municipal & County CFT - Corrales (Sandoval&Bernalillo) \$396.02 Sandoval&Bernalillo) \$813.02



Revenue Period: Feb-2019



& UE EXICO M

TAXATION

Combined Fuel Tax Distribution Report

Revenue Period: Feb-2019



TAXATION

&

UE

MEXICO



**Combined Fuel Tax Distribution Report** 





Combined Fuel Tax Distribution Report





Combined Fuel Tax Distribution Report





Combined Fuel Tax Distribution Report





**Combined Fuel Tax Distribution Report** 

Revenue Period: Feb-2019

# Source Destination Municipal & County CFT - Dona Ana County County Road CFT - Dona Ana County State State

Combined Fuel Tax Distribution Report

TAXATION

UE

MEXICO

&





Combined Fuel Tax Distribution Report





Combined Fuel Tax Distribution Report





Combined Fuel Tax Distribution Report





**Combined Fuel Tax Distribution Report** 





**Combined Fuel Tax Distribution Report** 





Combined Fuel Tax Distribution Report

Revenue Period: Feb-2019

## SourceDestinationMunicipal RoadCFT - Elephant ButteMunicipal & CountyCFT - Elephant ButteStateStateStateStateStateStateStateStateStateStateStateStateStateStateStateStateStateStateStateStateStateStateStateStateStateStateStateStateStateStateStateStateStateStateStateStateStateStateStateStateStateStateStateStateStateStateStateStateStateStateStateStateStateStateStateStateStateStateStateStateStateStateStateStateStateStateStateStateStateStateStateStateStateStateStateStateStateStateStateStateStateStateStateStateStateStateStateStateStateStateStateStateStateStateStateStateStateStateStateState