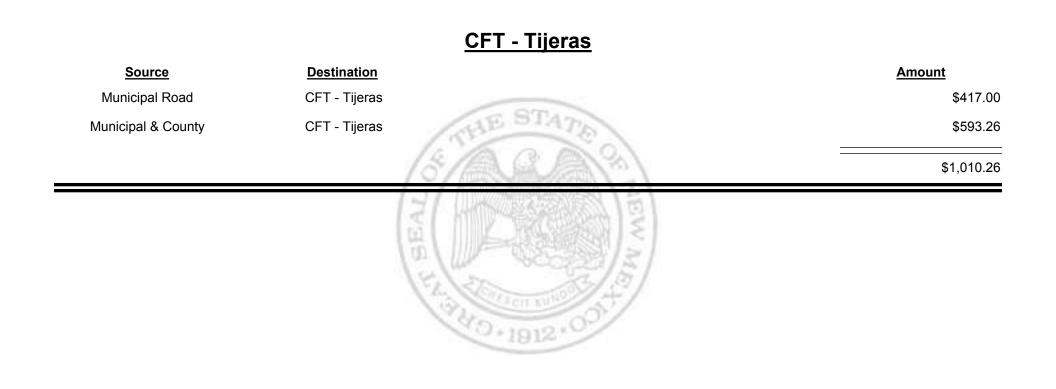

County \$519.59 County Road CFT - Sandoval County \$40,522.07 \$41,041.66



Combined Fuel Tax Distribution Report





**Combined Fuel Tax Distribution Report** 





**Combined Fuel Tax Distribution Report** 





Combined Fuel Tax Distribution Report





**Combined Fuel Tax Distribution Report** 





Combined Fuel Tax Distribution Report





**Combined Fuel Tax Distribution Report** 





**Combined Fuel Tax Distribution Report** 





Combined Fuel Tax Distribution Report





Combined Fuel Tax Distribution Report





**Combined Fuel Tax Distribution Report** 





Combined Fuel Tax Distribution Report





**Combined Fuel Tax Distribution Report** 





Revenue Period: Feb-2019



EVENUE ew mexico

&

TAXATION



Combined Fuel Tax Distribution Report





TAXATION

&

UE

MEXICO





**Combined Fuel Tax Distribution Report** 

Revenue Period: Feb-2019

# Source Destination Amount Municipal & County CFT - Torrance County \$24.94 County Road CFT - Torrance County \$15,049.07 \$15,074.01



Combined Fuel Tax Distribution Report

Revenue Period: Feb-2019

### **CFT - Truth or Consequences**

| Source             | Destination                 | Amount     |
|--------------------|-----------------------------|------------|
| Municipal Road     | CFT - Truth or Consequences | \$2,789.91 |
| Municipal & County | CFT - Truth or Consequences | \$3,701.35 |
|                    | (5/ A. A. A. M.)            | \$6,491.26 |
|                    | (Martin ) BEAL              |            |

92 9 + 1912 + O



Combined Fuel Tax Distribution Report





Combined Fuel Tax Distribut