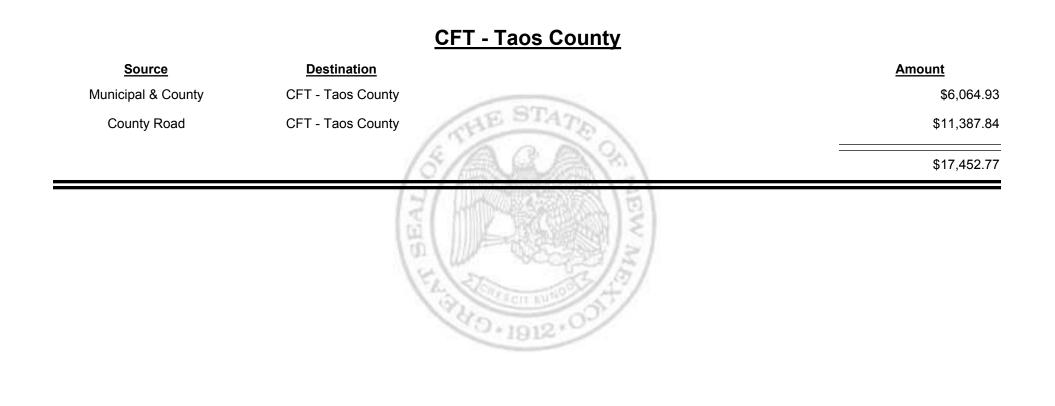

+



Combined Fuel Tax Distribution Report





**Combined Fuel Tax Distribution Report** 

Revenue Period: Feb-2019

## Source Destination Amount Municipal & County CFT - Sandoval County \$519.59 County Road CFT - Sandoval County \$40,522.07 \$41,041.66



Combined Fuel Tax Distribution Report





**Combined Fuel Tax Distribution Report** 





**Combined Fuel Tax Distribution Report** 





Combined Fuel Tax Distribution Report





**Combined Fuel Tax Distribution Report** 





Combined Fuel Tax Distribution Report





**Combined Fuel Tax Distribution Report** 





**Combined Fuel Tax Distribution Report** 





Combined Fuel Tax Distribution Report





Combined Fuel Tax Distribution Report





**Combined Fuel Tax Distribution Report** 





Combined Fuel Tax Distribution Report





**Combined Fuel Tax Distribution Report** 





Revenue Period: Feb-2019



EVENUE ew mexico

&

TAXATION



Combined Fuel Tax Distribution Report





TAXATION

&

UE

MEXICO





**Combined Fuel Tax Distribution Report** 

Revenue Period: Feb-2019

# Source Destination Amount Municipal & County CFT - Torrance County \$24.94 County Road CFT - Torrance County \$15,049.07 \$15,074.01



Combined Fuel Tax Distribution Report

Revenue Period: Feb-2019

### **CFT - Truth or Consequences**

| Source             | Destination                 | Amount     |
|--------------------|-----------------------------|------------|
| Municipal Road     | CFT - Truth or Consequences | \$2,789.91 |
| Municipal & County | CFT - Truth or Consequences | \$3,701.35 |
|                    | (5/ A. A. A. M.)