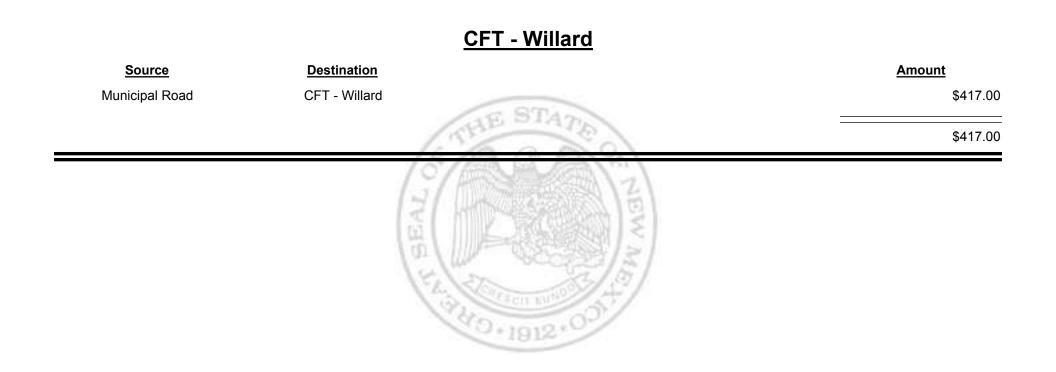

| \$9,578.0  |
|                    | HE LAND IN THE REAL OF THE REAL PROPERTY OF THE REA |            |



**Combined Fuel Tax Distribution Report** 

Revenue Period: Feb-2019

# Source Destination Amount Municipal & County CFT - Valencia County \$2,554.96 County Road CFT - Valencia County \$18,364.04 \$20,919.00 \$20,919.00

Combined Fuel Tax Distribution Report

Revenue Period: Feb-2019





TAXATION

Combined Fuel Tax Distribution Report

Revenue Period: Feb-2019



TAXATION

UE

MEXICO

&



**Combined Fuel Tax Distribution Report** 



Combined Fuel Tax Distribution Report

TAXATION

UE

MEXICO

&





Combined Fuel Tax Distribution Report





Combined Fuel Tax Distribution Report

Revenue Period: Feb-2019

Total: \$2,761,397.64