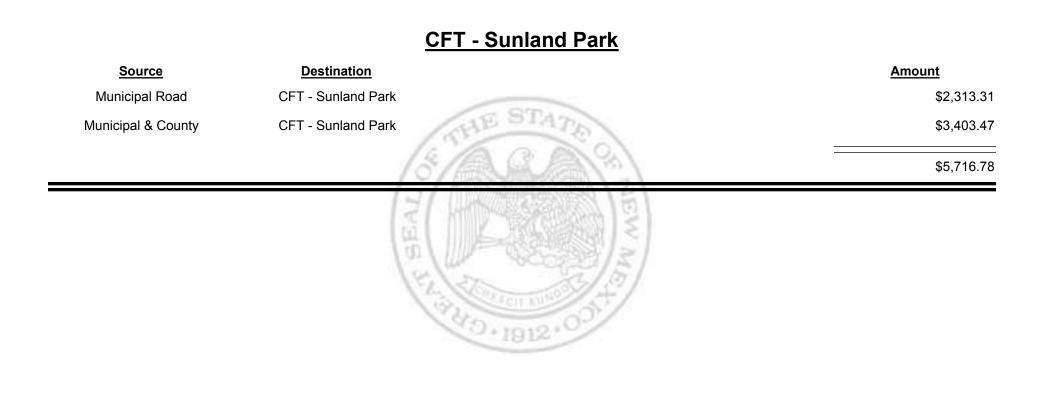

| \$12,305.42 |
|                    | (Martin )BEAL           |             |

340+1912+



Combined Fuel Tax Distribution Report





**Combined Fuel Tax Distribution Report** 

Revenue Period: Feb-2019

## Source Destination Amount Municipal & County CFT - Sandoval County \$519.59 County Road CFT - Sandoval County \$40,522.07 \$41,041.66



Combined Fuel Tax Distribution Report





**Combined Fuel Tax Distribution Report** 





**Combined Fuel Tax Distribution Report** 





Combined Fuel Tax Distribution Report





**Combined Fuel Tax Distribution Report** 





Combined Fuel Tax Distribution Report





**Combined Fuel Tax Distribution Report** 





**Combined Fuel Tax Distribution Report** 





Combined Fuel Tax Distribution Report





Combined Fuel Tax Distribution Report





**Combined Fuel Tax Distribution Report** 





Combined Fuel Tax Distribution Report





**Combined Fuel Tax Distribution Report** 





Revenue Period: Feb-2019



EVENUE ew mexico

&

TAXATION



Combined Fuel Tax Distribution Report





TAXATION

&

UE

MEXICO





**Combined Fuel Tax Distribution Report** 

Revenue Period: Feb-2019

# Source Destination Amount Municipal & County CFT - Torrance County \$24.94 County Road CFT - Torrance County \$15,049.07 \$15,074.01



Combined Fuel Tax Distribution Report

Revenue Period: Feb-2019

### **CFT - Truth or Consequences**

| Source             | Destination                 | Amount     |
|--------------------|-----------------------------|------------|
| Municipal Road     | CFT - Truth or Consequences | \$2,789.91 |
| Municipal & Co