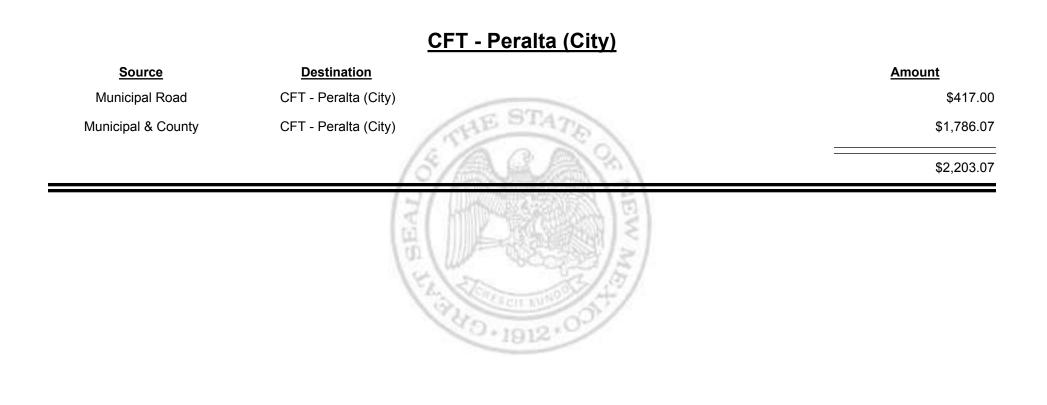

00 |           |



Revenue Period: Feb-2019



TAXATION REVENUE



Combined Fuel Tax Distribution Report

| Source             | <u>Miguel)</u>                                 | Amount   |
|--------------------|------------------------------------------------|----------|
| Municipal Road     | CFT - Mosquero<br>(Harding&San Miguel)         | \$417.00 |
| Municipal & County | CFT - Mosquero<br>(Harding&San Miguel)         | \$31.13  |
|                    | (3) (1) (2) (2) (2) (2) (2) (2) (2) (2) (2) (2 | \$448.13 |
|                    |                                                |          |



Combined Fuel Tax Distribution Report





**Combined Fuel Tax Distribution Report** 





Revenue Period: Feb-2019



**REVENUE** 

&

TAXATION



**Combined Fuel Tax Distribution Report** 





Combined Fuel Tax Distribution Report





Combined Fuel Tax Distribution Report





Combined Fuel Tax Distribution Report





Feb-2019 Revenue Period:



& UE MEXICO

TAXATION



Combined Fuel Tax Distribution Report





Combined Fuel Tax Distribution Report





**Combined Fuel Tax Distribution Report** 

Revenue Period: Feb-2019

# SourceDestinationAmountMunicipal & CountyCFT - Rio Arriba County\$2,217.20County RoadCFT - Rio Arriba County\$16,781.32\$18,998.52

0.1912



**Combined Fuel Tax Distribution Report** 

Revenue Period: Feb-2019

### **Source** Destination Amount Municipal Road CFT - Rio Communities \$1,422.83 3E **Municipal & County** CFT - Rio Communities \$1,866.05 \$3,288.88 0.1912

### **CFT - Rio Communities**



Combined Fuel Tax Distribution Report

| Municipal