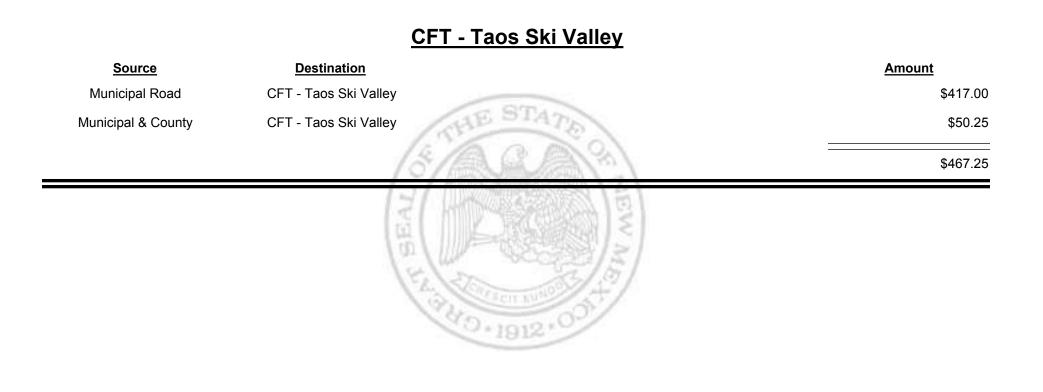

**Combined Fuel Tax Distribution Report** 

Revenue Period: Feb-2019

## Source Destination Amount Municipal & County CFT - Sandoval County \$519.59 County Road CFT - Sandoval County \$40,522.07 \$41,041.66



Combined Fuel Tax Distribution Report





**Combined Fuel Tax Distribution Report** 





**Combined Fuel Tax Distribution Report** 





Combined Fuel Tax Distribution Report





**Combined Fuel Tax Distribution Report** 





Combined Fuel Tax Distribution Report





**Combined Fuel Tax Distribution Report** 





**Combined Fuel Tax Distribution Report** 





Combined Fuel Tax Distribution Report





Combined Fuel Tax Distribution Report





**Combined Fuel Tax Distribution Report** 





Combined Fuel Tax Distribution Report





**Combined Fuel Tax Distribution Report** 





Revenue Period: Feb-2019



EVENUE ew mexico

&

TAXATION



Combined Fuel Tax Distribution Report





TAXATION

&

UE

MEXICO





**Combined Fuel Tax Distribution Report** 

Revenue Period: Feb-2019

# Source Destination Amount Municipal & County CFT - Torrance County \$24.94 County Road CFT - Torrance County \$15,049.07 \$15,074.01



Combined Fuel Tax Distribution Report

Revenue Period: Feb-2019

### **CFT - Truth or Consequences**

| Source             | Destination                 | Amount     |
|--------------------|-----------------------------|------------|
| Municipal Road     | CFT - Truth or Consequences | \$2,789.91 |
| Municipal & County | CFT - Truth or Consequences | \$3,701.35 |
|                    | (5/ A. A. A. M.)            | \$6,491.26 |
|                    |