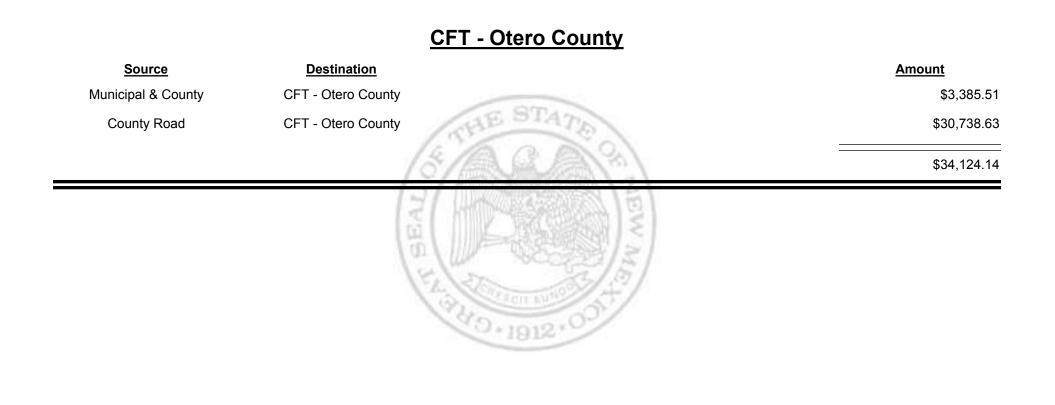

85.   |
|                    | (与/此) [3]           | \$7,177.  |
|                    | HI WARD - 1912 - 00 |           |



Revenue Period: Feb-2019



TAXATION REVENUE



Combined Fuel Tax Distribution Report

| Source             | <u>Miguel)</u>                                 | Amount   |
|--------------------|------------------------------------------------|----------|
| Municipal Road     | CFT - Mosquero<br>(Harding&San Miguel)         | \$417.00 |
| Municipal & County | CFT - Mosquero<br>(Harding&San Miguel)         | \$31.13  |
|                    | (3) (1) (2) (2) (2) (2) (2) (2) (2) (2) (2) (2 | \$448.13 |
|                    |                                                |          |



Combined Fuel Tax Distribution Report





**Combined Fuel Tax Distribution Report** 





Revenue Period: Feb-2019



**REVENUE** 

&

TAXATION



**Combined Fuel Tax Distribution Report** 





Combined Fuel Tax Distribution Report





Combined Fuel Tax Distribution Report





Combined Fuel Tax Distribution Report





Feb-2019 Revenue Period:



& UE MEXICO

TAXATION



Combined Fuel Tax Distribution Report





Combined Fuel Tax Distribution Report





**Combined Fuel Tax Distribution Report** 

Revenue Period: Feb-2019

# SourceDestinationAmountMunicipal & CountyCFT - Rio Arriba County\$2,217.20County RoadCFT - Rio Arriba County\$16,781.32\$18,998.52

0.1912



**Combined Fuel Tax Distribution Report** 

Revenue Period: Feb-2019

### **Source** Destination Amount Municipal Road CFT - Rio Communities \$1,422.83 3E **Municipal & County** CFT - Rio Communities \$1,866.0