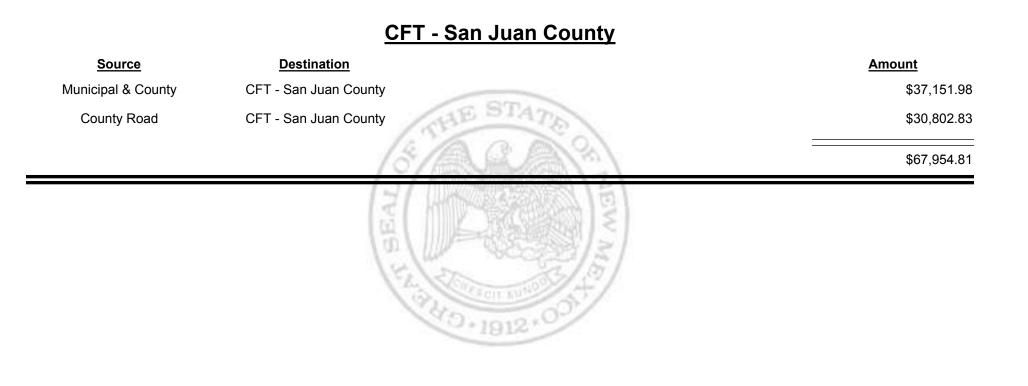

# SourceDestinationAmountMunicipal & CountyCFT - Rio Arriba County\$2,217.20County RoadCFT - Rio Arriba County\$16,781.32\$18,998.52

0.1912

**Combined Fuel Tax Distribution Report** 

Revenue Period: Feb-2019