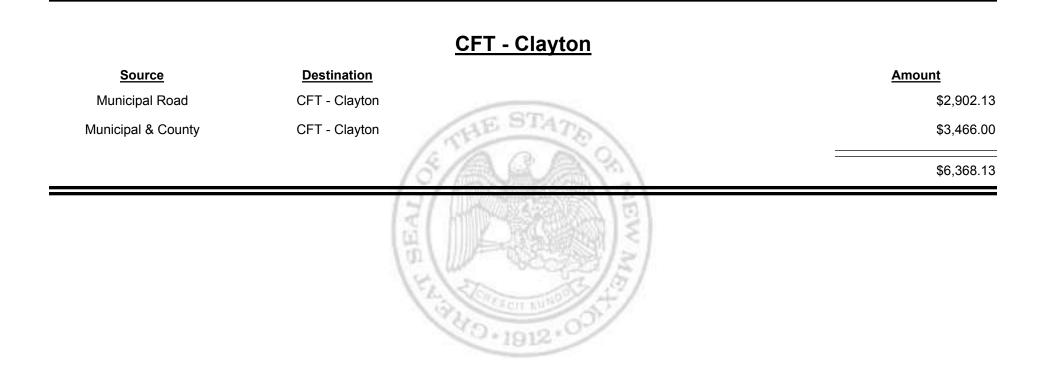

# Source Destination Amount Municipal Road CFT - Corrales (Sandoval&Bernalillo) \$417.00 Municipal & County CFT - Corrales (Sandoval&Bernalillo) \$396.02 Sandoval&Bernalillo) \$813.02

Revenue Period: Feb-2019