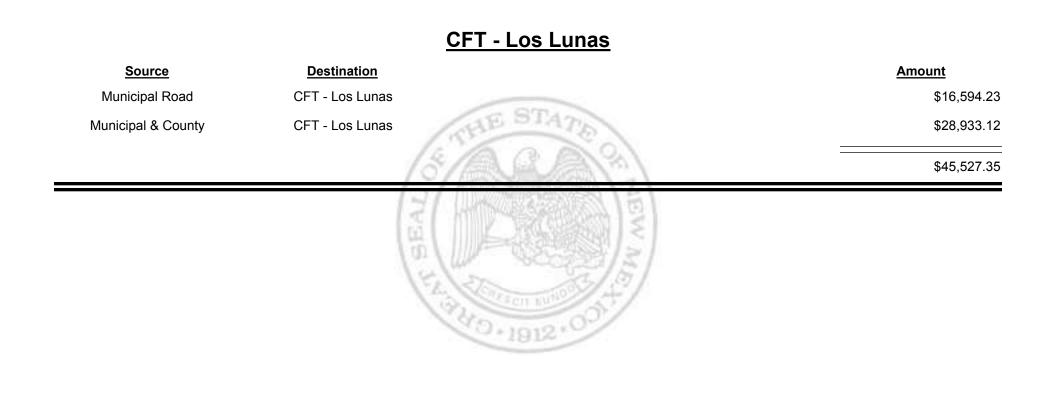

Municipal & County | CFT - Jal                 | \$4,104.75  |
| CFT - Jal          | Finance Authority         | -\$3,618.42 |
|                    |                           | \$4,211.99  |
|                    | HEALEN LINE CONTRACT OF A |             |



**Combined Fuel Tax Distribution Report** 



Combined Fuel Tax Distribution Report

Revenue Period: Feb-2019



TAXATION REVENUE



Combined Fuel Tax Distribution Report





Combined Fuel Tax Distribution Report





Combined Fuel Tax Distribution Report





Combined Fuel Tax Distribution Report





**Combined Fuel Tax Distribution Report** 





Revenue Period: Feb-2019



NEW MEXICO

TAXATION

&



Combined Fuel Tax Distribution Report





**Combined Fuel Tax Distribution Report** 





Combined Fuel Tax Distribution Report





\_

Combined Fuel Tax Distribution Report

Revenue Period: Feb-2019

### CFT - Los Ranchos de Alb.

| Source             | Destination               | Amount     |
|--------------------|---------------------------|------------|
| Municipal Road     | CFT - Los Ranchos de Alb. | \$1,076.66 |
| Municipal & County | CFT - Los Ranchos de Alb. | \$1,150.90 |
|                    | 15/A.S.J                  | \$2,227.56 |
|                    | BEAL                      | EV No      |

949.1912.0

Combined Fuel Tax Distribution Report

Revenue Period: Feb-2019



TAXATION

&

UE

MEXICO



Combined Fuel Tax Distribution Report





Combined Fuel Tax Distribution Report





Combined Fuel Tax Distribution Report



Combined Fuel Tax Distribution Report

TAXATION

&

UE

MEXICO





**Combined