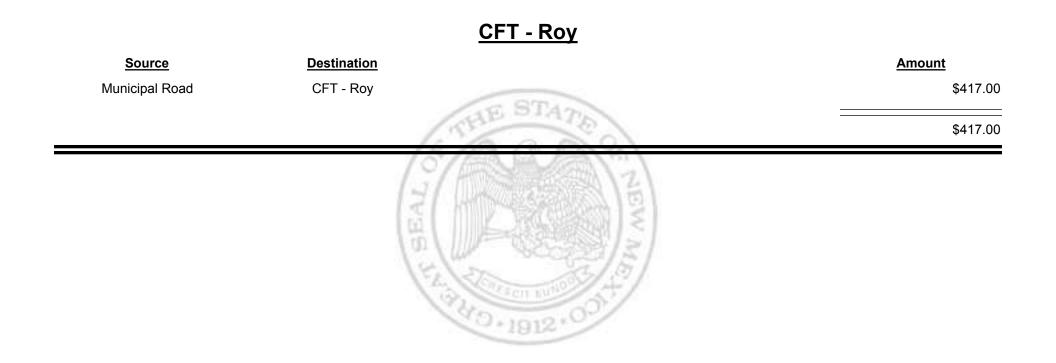

ernalillo | \$41,187.8                  |
|                    |                                                                       | \$63,751.0                  |



Combined Fuel Tax Distribution Report

Revenue Period: Feb-2019

### <u> CFT - Roosevelt County</u>

| Source             | Destination                   | Amount      |
|--------------------|-------------------------------|-------------|
| Municipal & County | CFT - Roosevelt County        | \$14.53     |
| County Road        | CFT - Roosevelt County        | \$18,448.45 |
|                    | (5/A. A. A. M)                | \$18,462.98 |
|                    | THE REAL PROPERTY OF THE REAL |             |



Revenue Period: Feb-2019



TAXATION REVENUE

Combined Fuel Tax Distribution Report

TAXATION

ENUE

&

MEXICO





Combined Fuel Tax Distribution Report





**Combined Fuel Tax Distribution Report** 

Revenue Period: Feb-2019

# Source Destination Amount Municipal Road CFT - Ruidoso Downs \$417.00 Municipal & County CFT - Ruidoso Downs \$564.41 9981.41 \$981.41



Combined Fuel Tax Distribution Report





**Combined Fuel Tax Distribution Report** 





Combined Fuel Tax Distribution Report

Revenue Period: Feb-2019

### **CFT - San Miguel County**

| <u>Source</u>      | Destination             | Amount      |
|--------------------|-------------------------|-------------|
| Municipal & County | CFT - San Miguel County | \$1,080.96  |
| County Road        | CFT - San Miguel County | \$11,224.46 |
|                    | (5/ALA) 81              | \$12,305.42 |
|                    | (Martin )BEAL