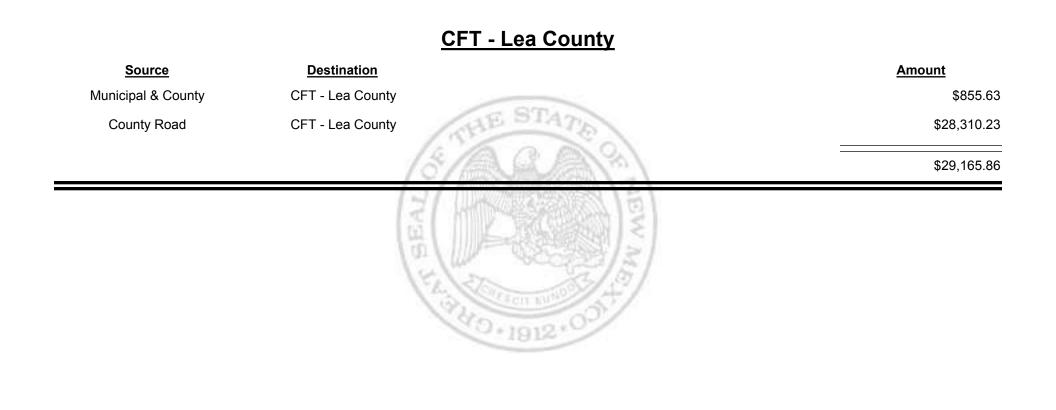

Combined Fuel Tax Distribution Report

| <u>Source</u>      | <u>CFT - Jal</u>          | Amount      |
|--------------------|---------------------------|-------------|
| Municipal Road     | CFT - Jal                 | \$3,725.66  |
| Municipal & County | CFT - Jal                 | \$4,104.75  |
| CFT - Jal          | Finance Authority         | -\$3,618.42 |
|                    |                           | \$4,211.99  |
|                    | HEALEN LINE CONTRACT OF A |             |



**Combined Fuel Tax Distribution Report** 



Combined Fuel Tax Distribution Report

Revenue Period: Feb-2019



TAXATION REVENUE



Combined Fuel Tax Distribution Report





Combined Fuel Tax Distribution Report





Combined Fuel Tax Distribution Report





Combined Fuel Tax Distribution Report





**Combined Fuel Tax Distribution Report** 





Revenue Period: Feb-2019



NEW MEXICO

TAXATION

&



Combined Fuel Tax Distribution Report





**Combined Fuel Tax Distribution Report** 





Combined Fuel Tax Distribution Report





\_

Combined Fuel Tax Distribution Report

Revenue Period: Feb-2019

### CFT - Los Ranchos de Alb.

| Source             | Destination               | Amount     |
|--------------------|---------------------------|------------|
| Municipal Road     | CFT - Los Ranchos de Alb. | \$1,076.66 |
| Municipal & County | CFT - Los Ranchos de Alb. | \$1,150.90 |
|                    | 15/A.S.J                  | \$2,227.56 |
|                    | BEAL                      | EV No      |

949.1912.0

Combined Fuel Tax Distribution Report

Revenue Period: Feb-201