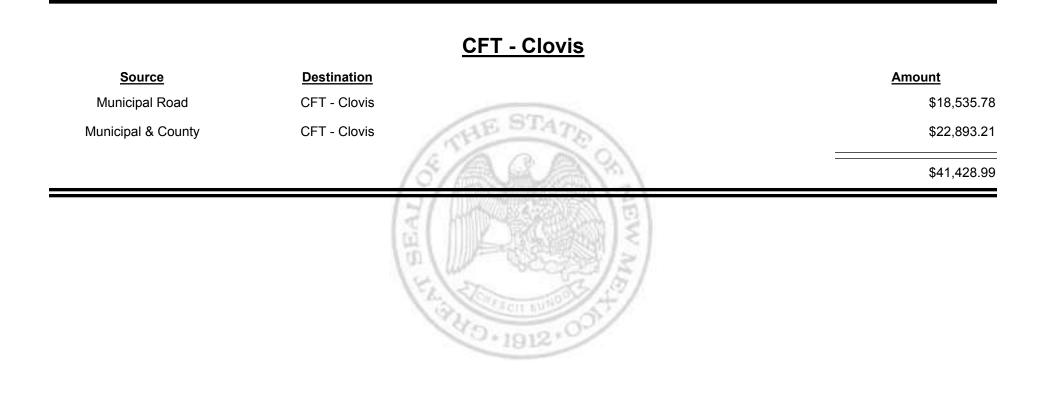

# Source Destination Amount Municipal Road CFT - Corrales (Sandoval&Bernalillo) \$417.00 Municipal & County CFT - Corrales (Sandoval&Bernalillo) \$396.02 Sandoval&Bernalillo) \$813.02

Revenue Period: Feb-2019