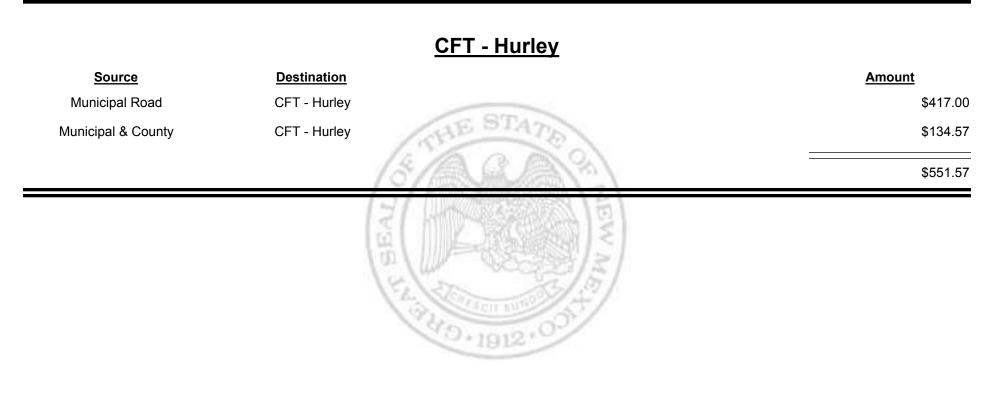

85.27 |
|                    | 18/2 2 3 M             | \$12,937.91 |
|                    | (I WE BEAL             |             |

32 D + 1912 + 0



Combined Fuel Tax Distribution Report





**Combined Fuel Tax Distribution Report** 

Revenue Period: Feb-2019

# Source Destination Amount Municipal & County CFT - Harding County \$60.95 County Road CFT - Harding County \$7,482.63 Total County Total County \$7,543.58

Combined Fuel Tax Distribution Report

Revenue Period: Feb-2019



&

UE

MEXICO

TAXATION



**Combined Fuel Tax Distribution Report** 





Revenue Period: Feb-2019



& UE MEXICO

TAXATION

Combined Fuel Tax Distribution Report

Revenue Period: Feb-2019



& UE MEXICO

TAXATION

Combined Fuel Tax Distribution Report

TAXATION

UE

MEXICO

&





Revenue Period: Feb-2019



NEW MEXICO

TAXATION

&



Combined Fuel Tax Distribution Report

| <u>Source</u>      | <u>CFT - Jal</u>          | Amount      |
|--------------------|---------------------------|-------------|
| Municipal Road     | CFT - Jal                 | \$3,725.66  |
| Municipal & County | CFT - Jal                 | \$4,104.75  |
| CFT - Jal          | Finance Authority         | -\$3,618.42 |
|                    |                           | \$4,211.99  |
|                    | HEALEN LINE CONTRACT OF A |             |



**Combined Fuel Tax Distribution Report** 



Combined Fuel Tax Distribution Report

Revenue Period: Feb-2019



TAXATION REVENUE



Combined Fuel Tax Distribution Report





Combined Fuel Tax Distribution Report





Combined Fuel Tax Distribution Report





Combined Fue