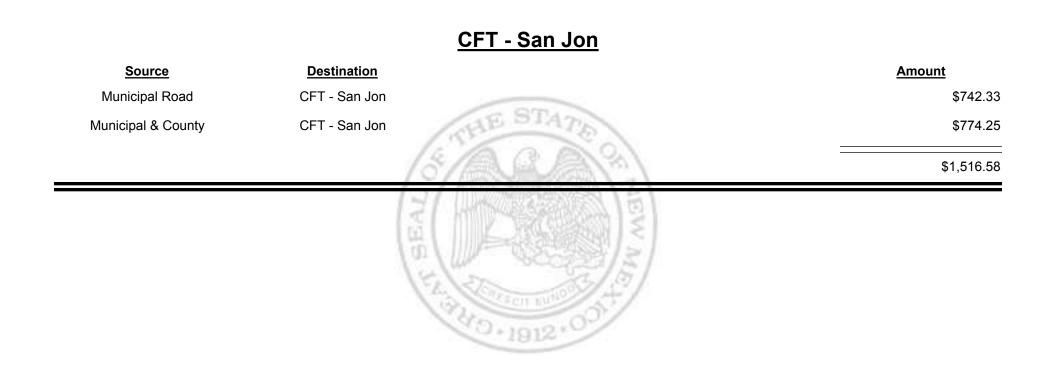

stination                   | Amount      |
|--------------------|-------------------------------|-------------|
| Municipal & County | CFT - Roosevelt County        | \$14.53     |
| County Road        | CFT - Roosevelt County        | \$18,448.45 |
|                    | (5/A. A. A. M)                | \$18,462.98 |
|                    | THE REAL PROPERTY OF THE REAL |             |



Revenue Period: Feb-2019



TAXATION REVENUE

Combined Fuel Tax Distribution Report

TAXATION

ENUE

&

MEXICO





Combined Fuel Tax Distribution Report





**Combined Fuel Tax Distribution Report** 

Revenue Period: Feb-2019

# Source Destination Amount Municipal Road CFT - Ruidoso Downs \$417.00 Municipal & County CFT - Ruidoso Downs \$564.41 9981.41 \$981.41



Combined Fuel Tax Distribution Report





**Combined Fuel Tax Distribution Report** 





Combined Fuel Tax Distribution Report

Revenue Period: Feb-2019

### **CFT - San Miguel County**

| <u>Source</u>      | Destination             | Amount      |
|--------------------|-------------------------|-------------|
| Municipal & County | CFT - San Miguel County | \$1,080.96  |
| County Road        | CFT - San Miguel County | \$11,224.46 |
|                    | (5/ALA) 81              | \$12,305.42 |
|                    | (Martin )BEAL           |             |

340+1912+



Combined Fuel Tax Distribution Report





**Combined Fuel Tax Distribution Report** 

Revenue Period: Feb-2019

## Source Destination Amount Municipal & County CFT - Sandoval County \$519.59 County Road CFT - Sandoval County \$40,522.07 \$41,041.66



Combi