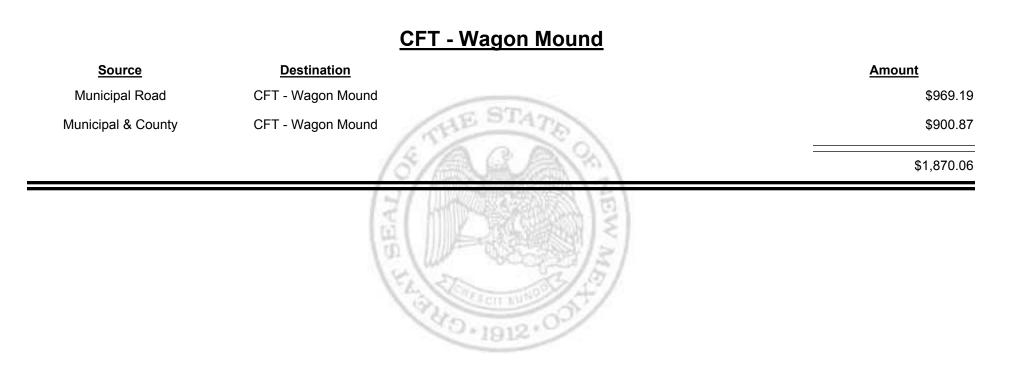

| \$9,578.0  |
|                    | HE LAND IN THE REAL OF THE REAL PROPERTY OF THE REA |            |



**Combined Fuel Tax Distribution Report** 

Revenue Period: Feb-2019

# Source Destination Amount Municipal & County CFT - Valencia County \$2,554.96 County Road CFT - Valencia County \$18,364.04 \$20,919.00 \$20,919.00

Combined Fuel Tax Distribution Report

Revenue Period: Feb-2019





TAXATION

Combined Fuel Tax Distribution Report

Revenue Period: Feb-2019



TAXATION

UE

MEXICO

&



**Combined Fuel Tax Distribution Report** 



Combined Fuel Tax Distribution Report

TAXATION

UE

MEXICO

&





Combined Fuel Tax Distribution Report





Combined Fuel Tax Distribution Report

Revenue Period: Feb-2019

Total: \$2,761,397.64