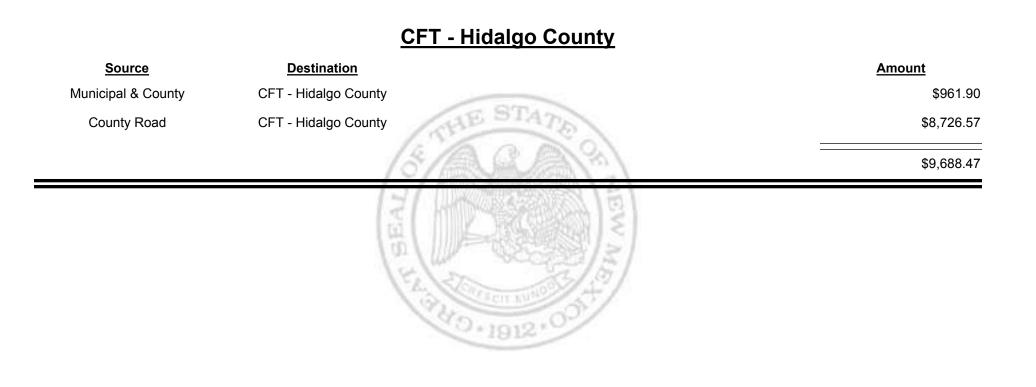

### CFT - Guadalupe County

| <u>Source</u>      | Destination            | Amount      |
|--------------------|------------------------|-------------|
| Municipal & County | CFT - Guadalupe County | \$152.64    |
| County Road        | CFT - Guadalupe County | \$12,785.27 |
|                    | 18/2 2 3 M             | \$12,937.91 |
|                    | (I WE BEAL             |             |