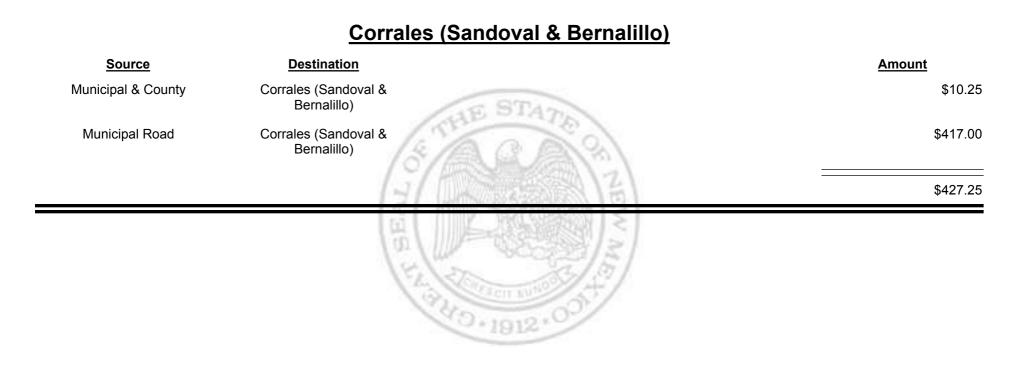

on Report** 





**Combined Fuel Tax Distribution Report** 





**Combined Fuel Tax Distribution Report** 





Combined Fuel Tax Distribution Report





**Combined Fuel Tax Distribution Report** 





**Combined Fuel Tax Distribution Report** 





**Combined Fuel Tax Distribution Report** 





**Combined Fuel Tax Distribution Report** 





Combined Fuel Tax Distribution Report





**Combined Fuel Tax Distribution Report** 





**Combined Fuel Tax Distribution Report** 





Combined Fuel Tax Distribution Report





Combined Fuel Tax Distribution Report





**Combined Fuel Tax Distribution Report** 





Combined Fuel Tax Distribution Report





**Combined Fuel Tax Distribution Report** 





**Combined Fuel Tax Distribution Report** 





Combined Fuel Tax Distribution Report





Combined Fuel Tax Distribution Report

Revenue Period: Feb-2014

#### <u> Rio Rancho (Sandoval & Bernalillo)</u>

| <u>Source</u>                         | Destination                           | Amount       |
|---------------------------------------|---------------------------------------|--------------|
| Municipal & County                    | Rio Rancho (Sandoval &<br>Bernalillo) | \$33,779.65  |
| Municipal Road                        | Rio Rancho (Sandoval &<br>Bernalillo) | \$23,508.98  |
| Rio Rancho (Sandoval &<br>Bernalillo) | Finance Authority                     | -\$19,007.71 |
|                                       | (日<br>(日)                             | \$38,280.92  |
|                                       | 18                                    |              |

19