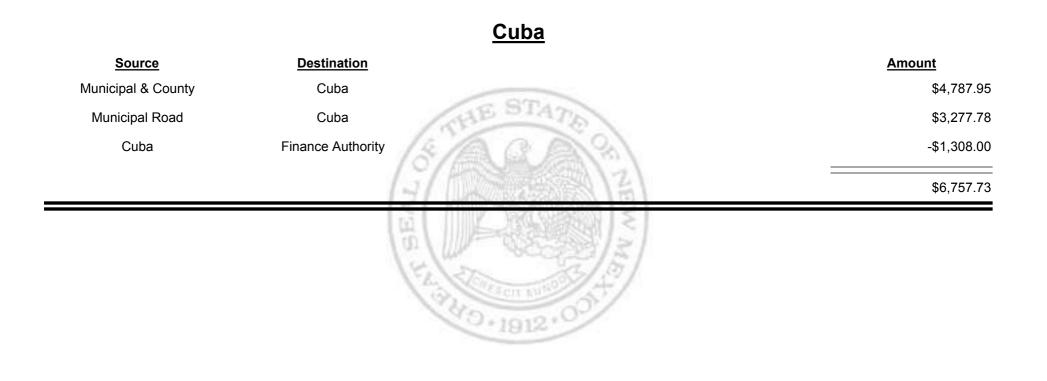

ution Report





Combined Fuel Tax Distribution Report





**Combined Fuel Tax Distribution Report** 





**Combined Fuel Tax Distribution Report** 





**Combined Fuel Tax Distribution Report** 





Combined Fuel Tax Distribution Report





**Combined Fuel Tax Distribution Report** 





**Combined Fuel Tax Distribution Report** 





**Combined Fuel Tax Distribution Report** 





**Combined Fuel Tax Distribution Report** 





Combined Fuel Tax Distribution Report





**Combined Fuel Tax Distribution Report** 





**Combined Fuel Tax Distribution Report** 





Combined Fuel Tax Distribution Report





Combined Fuel Tax Distribution Report





**Combined Fuel Tax Distribution Report** 





Combined Fuel Tax Distribution Report





**Combined Fuel Tax Distribution Report** 





**Combined Fuel Tax Distribution Report** 





Combined Fuel Tax Distribution Report





Combined Fuel Tax Distribution Report

Revenue Period: Feb-2014

#### <u> Rio Rancho (Sandoval & Bernalillo)</u>

| <u>Source</u>                         | Destination                           | Amount       |
|---------------------------------------|---------------------------------------|--------------|
| Municipal & County                    | Rio Rancho (Sandoval &<br>Bernalillo) | \$33,779.65  |
| Municipal Road                        | Rio Rancho (Sandoval &<br>Bernalillo) | \$23,508.98  |
| Rio Rancho (Sandoval &<br>Bernalillo) | Finance Authority                     | -\$19,007.71 |
|                                       | (日<br>(日)                             | \$38,280.92  |
|