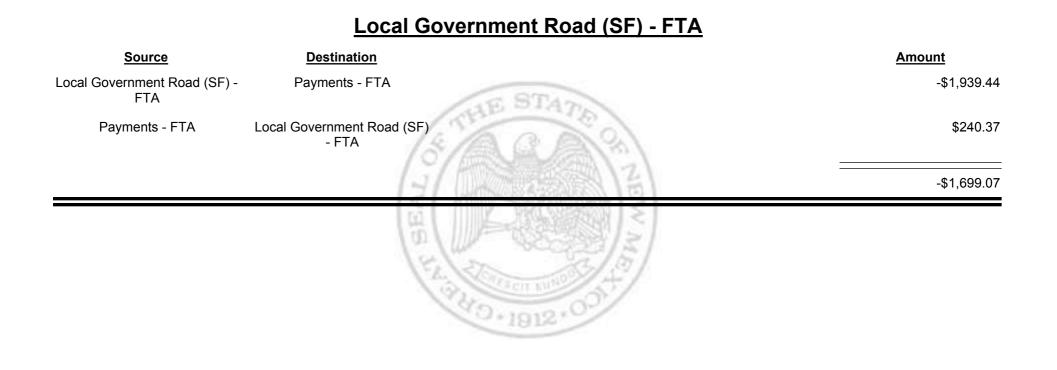

Combined Fuel Tax Distribution Report

Revenue Period: Feb-2014

|                                     |                                     | Payments - FTA |
|-------------------------------------|-------------------------------------|----------------|
| <u>Source</u>                       | Destination                         | Amount         |
| Payments - FTA                      | Cash                                | \$0.00         |
| Cash                                | Payments - FTA                      | \$13,405.62    |
| Foreign Jurisdictions - FTA         | Payments - FTA                      | \$22.22        |
| General Fund - FTA                  | Payments - FTA                      | \$620.76       |
| Local Government Road (SF) -<br>FTA | Payments - FTA                      | \$1,939.44     |
| State Road (SF) - FTA               | Payments - FTA                      | \$15,658.61    |
| Payments - FTA                      | Foreign Jurisdictions - FTA         | -\$27,481.23   |
| Payments - FTA                      | General Fund - FTA                  | -\$2,486.51    |
| Payments - FTA                      | Local Government Road (SF)<br>- FTA | -\$240.37      |
| Payments - FTA                      | State Road (SF) - FTA               | -\$4,780.57    |
|                                     |                                     | -\$3,342.03    |