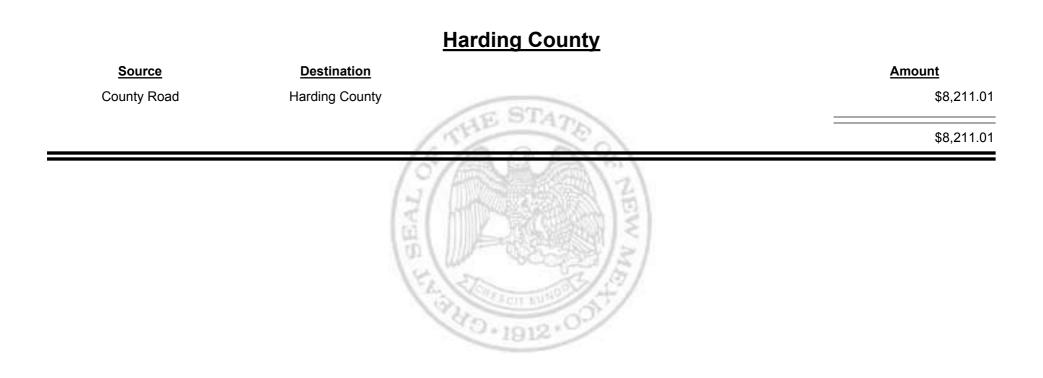

| Destination                           | Amount       |
|---------------------------------------|---------------------------------------|--------------|
| Municipal & County                    | Rio Rancho (Sandoval &<br>Bernalillo) | \$33,779.65  |
| Municipal Road                        | Rio Rancho (Sandoval &<br>Bernalillo) | \$23,508.98  |
| Rio Rancho (Sandoval &<br>Bernalillo) | Finance Authority                     | -\$19,007.71 |
|                                       | (日<br>(日)                             | \$38,280.92  |
|                                       | 18                                    |              |

1912



**Combined Fuel Tax Distribution Report** 





**Combined Fuel Tax Distribution Report** 





Combined Fuel Tax Distribution Report





Combined Fuel Tax Distribution Report





Combined Fuel Tax Distribution Report





Combined Fuel Tax Distribution Report

Revenue Period: Feb-2014

#### Los Alamos City/County Source Destination Amount County Road Los Alamos City/County \$4,952.11 HE ST **Municipal & County** Los Alamos City/County \$18,608.77 Los Alamos City/County Municipal Road \$6,283.98 \$29,844.86 40.1912·



**Combined Fuel Tax Distribution Report** 





Combined Fuel Tax Distribution Report





Combined Fuel Tax Distribution Report





Combined Fuel Tax Distribution Report

|                    |                    | <u>D</u>      |
|--------------------|--------------------|---------------|
| <u>Source</u>      | <b>Destination</b> | Amount        |
| Payments - FID     | Cash               | -\$5,335.15