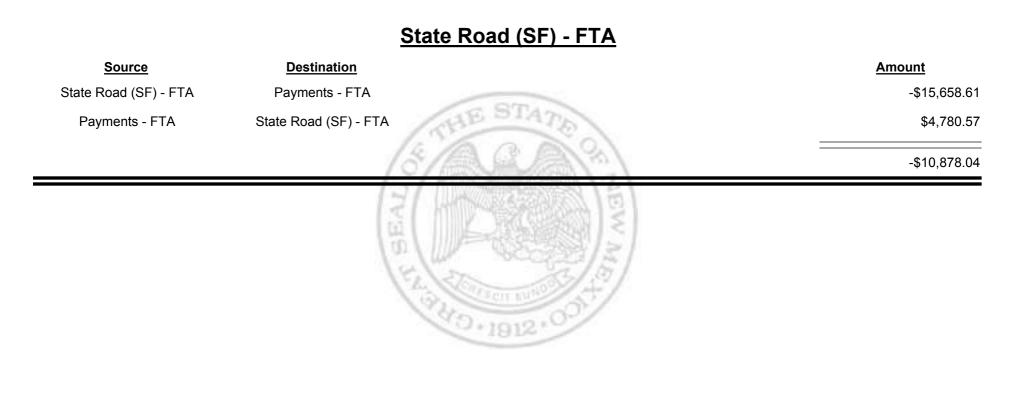

Combined Fuel Tax Distribution Report

Revenue Period: Feb-2014

|                                     |                                     | Payments - FTA |
|-------------------------------------|-------------------------------------|----------------|
| <u>Source</u>                       | Destination                         | Amount         |
| Payments - FTA                      | Cash                                | \$0.00         |
| Cash                                | Payments - FTA                      | \$13,405.62    |
| Foreign Jurisdictions - FTA         | Payments - FTA                      | \$22.22        |
| General Fund - FTA                  | Payments - FTA                      | \$620.76       |
| Local Government Road (SF) -<br>FTA | Payments - FTA                      | \$1,939.44     |
| State Road (SF) - FTA               | Payments - FTA                      | \$15,658.61    |
| Payments - FTA                      | Foreign Jurisdictions - FTA         | -\$27,481.23   |
| Payments - FTA                      | General Fund - FTA                  | -\$2,486.51    |
| Payments - FTA                      | Local Government Road (SF)<br>- FTA | -\$240.37      |
| Payments - FTA                      | State Road (SF) - FTA               | -\$4,780.57    |
|                                     |                                     | -\$3,342.03    |