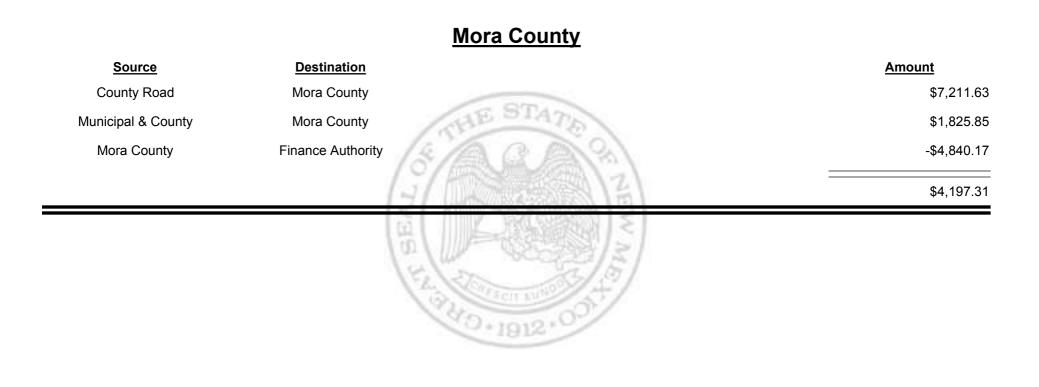

Period: Feb-2014

#### <u> Rio Rancho (Sandoval & Bernalillo)</u>

| <u>Source</u>                         | Destination                           | Amount       |
|---------------------------------------|---------------------------------------|--------------|
| Municipal & County                    | Rio Rancho (Sandoval &<br>Bernalillo) | \$33,779.65  |
| Municipal Road                        | Rio Rancho (Sandoval &<br>Bernalillo) | \$23,508.98  |
| Rio Rancho (Sandoval &<br>Bernalillo) | Finance Authority                     | -\$19,007.71 |
|                                       | (日<br>(日)                             | \$38,280.92  |
|                                       | 18                                    |              |

1912



**Combined Fuel Tax Distribution Report** 





**Combined Fuel Tax Distribution Report** 





Combined Fuel Tax Distribution Report





Combined Fuel Tax Distribution Report





Combined Fuel Tax Distribution Report





Combined Fuel Tax Distribution Report

Revenue Period: Feb-2014

#### Los Alamos City/County Source Destination Amount County Road Los Alamos City/County \$4,952.11 HE ST **Municipal & County** Los Alamos City/County \$18,608.77 Los Alamos City/County Municipal Road \$6,283.98 \$29,844.86 40.1912·



**Combined Fuel Tax Distribution Report** 





Combined Fuel Tax Distribution Report





Combined Fuel Tax Distribution Report





Combined Fuel Tax Distribution Report

|                    |                    | <u>D</u>      |
|--------------------|--------------------|---------------|
| <u>Source</u>      | <