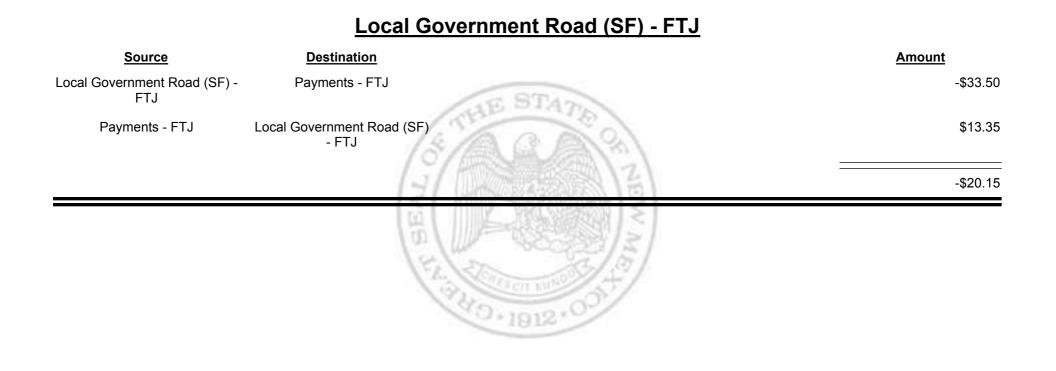

| Payments - FTJ                      |                                     |           |  |
|-------------------------------------|-------------------------------------|-----------|--|
| Source                              | Destination                         | Amount    |  |
| Cash                                | Payments - FTJ                      | \$187.64  |  |
| Local Government Road (SF) -<br>FTJ | Payments - FTJ                      | \$33.50   |  |
| State Road (SF) - FTJ               | Payments - FTJ                      | \$318.31  |  |
| Payments - FTJ                      | Local Government Road (SF)<br>- FTJ | -\$13.35  |  |
| Payments - FTJ                      | State Road (SF) - FTJ               | -\$126.88 |  |
|                                     | 15                                  | \$399.22  |  |
|                                     |                                     |           |  |