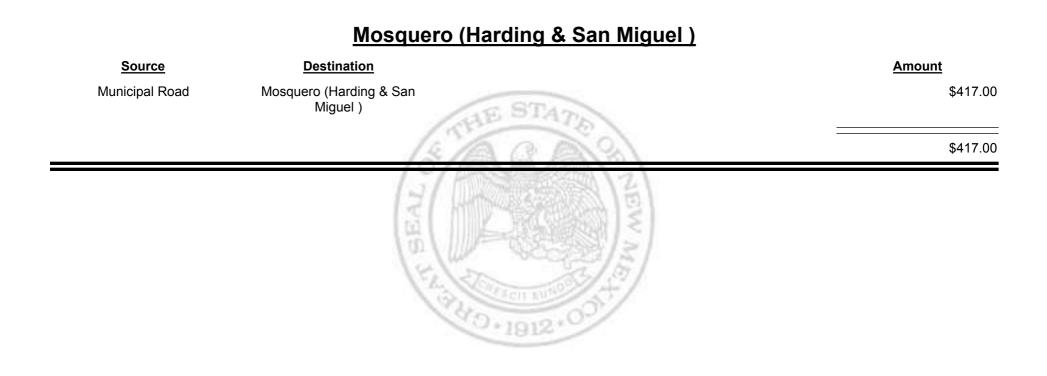

----------------------------|---------------------------------------|--------------|
| Municipal & County                    | Rio Rancho (Sandoval &<br>Bernalillo) | \$33,779.65  |
| Municipal Road                        | Rio Rancho (Sandoval &<br>Bernalillo) | \$23,508.98  |
| Rio Rancho (Sandoval &<br>Bernalillo) | Finance Authority                     | -\$19,007.71 |
|                                       | (日<br>(日)                             | \$38,280.92  |
|                                       | 18                                    |              |

1912



**Combined Fuel Tax Distribution Report** 





**Combined Fuel Tax Distribution Report** 





Combined Fuel Tax Distribution Report





Combined Fuel Tax Distribution Report





Combined Fuel Tax Distribution Report





Combined Fuel Tax Distribution Report

Revenue Period: Feb-2014

#### Los Alamos City/County Source Destination Amount County Road Los Alamos City/County \$4,952.11 HE ST **Municipal & County** Los Alamos City/County \$18,608.77 Los Alamos City/County Municipal Road \$6,283.98 \$29,844.86 40.1912·



**Combined Fuel Tax Distribution Report** 





Combined Fuel Tax Distribution Report





Combined Fuel Tax Distribution Report





Combined Fuel Tax Distribution Report

|                    |                    | <u>D</u>      |
|--------------------|--------------------|---------------|
| <u>Source</u>      | <b>Destination</b> | Amount        |
| Payments - FID     | Cash               | -\$5,335.15   |
| Cash               | Payments - FID     | \$60,837.29   |
| General Fund - FID