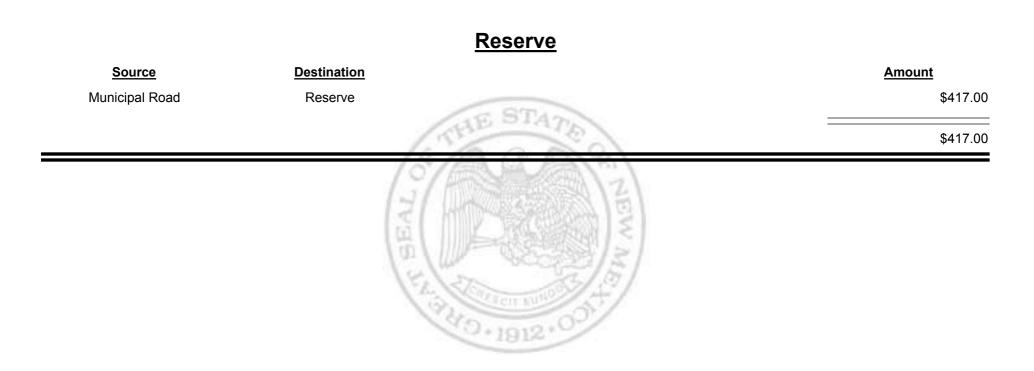

ax Distribution Report





Combined Fuel Tax Distribution Report





Combined Fuel Tax Distribution Report





Combined Fuel Tax Distribution Report





Combined Fuel Tax Distribution Report





Combined Fuel Tax Distribution Report





**Combined Fuel Tax Distribution Report** 





**Combined Fuel Tax Distribution Report** 





**Combined Fuel Tax Distribution Report** 





Combined Fuel Tax Distribution Report





**Combined Fuel Tax Distribution Report** 





**Combined Fuel Tax Distribution Report** 





**Combined Fuel Tax Distribution Report** 





**Combined Fuel Tax Distribution Report** 





Combined Fuel Tax Distribution Report





**Combined Fuel Tax Distribution Report** 





**Combined Fuel Tax Distribution Report** 





Combined Fuel Tax Distribution Report





Combined Fuel Tax Distribution Report





**Combined Fuel Tax Distribution Report** 





Combined Fuel Tax Distribution Report





**Combined Fuel Tax Distribution Report** 





**Combined Fuel Tax Distribution Report** 





Combined Fuel Tax Distribution Report





Combined Fuel Tax Distribution Report

Revenue Period: Feb-2014

#### <u> Rio Rancho (Sandoval & Bernalillo)</u>

| <u>Source</u>                         | Destination                           | Amount       |
|---------------------------------------|---------------------------------------|--------------|
| Municipal & County                    | Rio Rancho (Sandoval &<br>Bernalillo) | \$33,779.65  |
| Municipal Road                        | Rio Rancho (Sandoval &<br>Bernalillo) | \$23,508.98  |
| Rio Rancho (Sandova