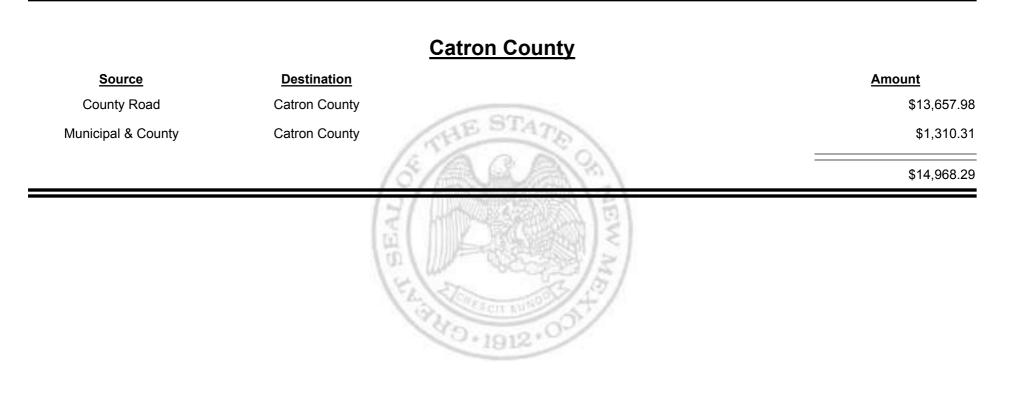

ax Distribution Report





Combined Fuel Tax Distribution Report





Combined Fuel Tax Distribution Report





Combined Fuel Tax Distribution Report





Combined Fuel Tax Distribution Report





Combined Fuel Tax Distribution Report





Combined Fuel Tax Distribution Report





**Combined Fuel Tax Distribution Report** 





**Combined Fuel Tax Distribution Report** 





**Combined Fuel Tax Distribution Report** 





Combined Fuel Tax Distribution Report





**Combined Fuel Tax Distribution Report** 





**Combined Fuel Tax Distribution Report** 





**Combined Fuel Tax Distribution Report** 





**Combined Fuel Tax Distribution Report** 





Combined Fuel Tax Distribution Report





**Combined Fuel Tax Distribution Report** 





**Combined Fuel Tax Distribution Report** 





Combined Fuel Tax Distribution Report





Combined Fuel Tax Distribution Report





**Combined Fuel Tax Distribution Report** 





Combined Fuel Tax Distribution Report





**Combined Fuel Tax Distribution Report** 





**Combined Fuel Tax Distribution Report** 





Combined Fuel Tax Distribution Report





Combined Fuel Tax Distribution Report

Revenue Period: Feb-2014

#### <u> Rio Rancho (Sandoval & Bernalillo)</u>

| <u>Source</u>                         | Destination                           | Amount       |
|---------------------------------------|---------------------------------------|--------------|
| Municipal & County                    | Rio Rancho (Sandoval &<br>Bernalillo) | \$33,779.65  |
| Municipal Road                        | Rio Rancho (Sandoval &<br>Bernali