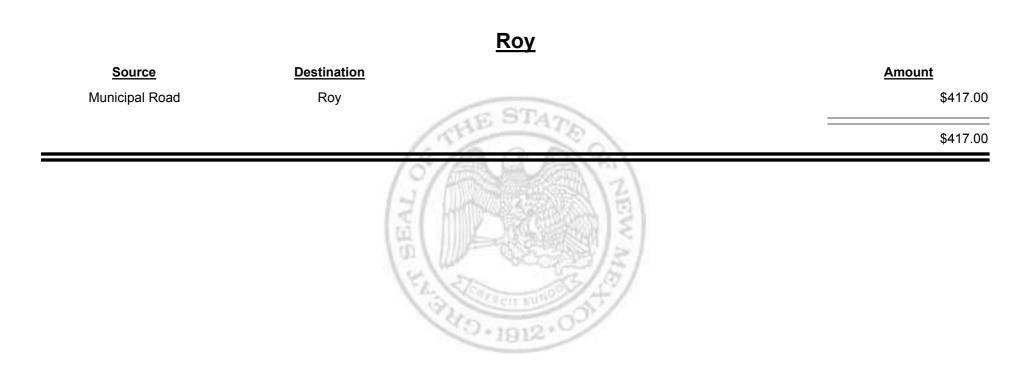

| Amount       |
|---------------------------------------|---------------------------------------|--------------|
| Municipal & County                    | Rio Rancho (Sandoval &<br>Bernalillo) | \$33,779.65  |
| Municipal Road                        | Rio Rancho (Sandoval &<br>Bernalillo) | \$23,508.98  |
| Rio Rancho (Sandoval &<br>Bernalillo) | Finance Authority                     | -\$19,007.71 |
|                                       | (日<br>(日)                             | \$38,280.92  |
|                                       | 18                                    |              |

1912



**Combined Fuel Tax Distribution Report** 





**Combined Fuel Tax Distribution Report** 





Combined Fuel Tax Distribution Report





Combined Fuel Tax Distribution Report





Combined Fuel Tax Distribution Report





Combined Fuel Tax Distribution Report

Revenue Period: Feb-2014

#### Los Alamos City/County Source Destination Amount County Road Los Alamos City/County \$4,952.11 HE ST **Municipal & County** Los Alamos City/County \$18,608.77 Los Alamos City/County Municipal Road \$6,283.98 \$29,844.86 40.1912·



**Combined Fuel Tax Distribution Report** 





Combined Fuel Tax Distribution Report





Combined Fuel Tax Distribution Report





Combined Fuel Tax Distribution Report

|                    |                    | <u>D</u>      |
|--------------------|--------------------|---------------|
| <u>Source</u>      | <b>Destination</b> | Amount        |
| Payments - FID     | Cash               | -\$5,335.15   |
| Cash               | Payments - FID