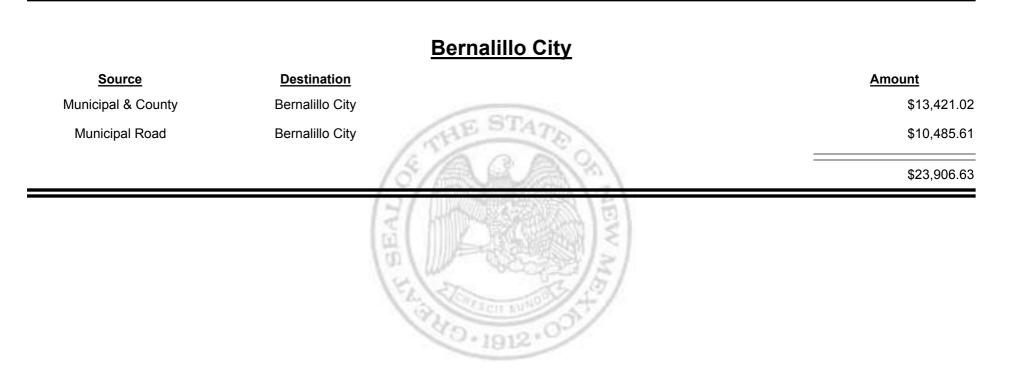

stribution Report





Combined Fuel Tax Distribution Report





Combined Fuel Tax Distribution Report





Combined Fuel Tax Distribution Report





**Combined Fuel Tax Distribution Report** 





**Combined Fuel Tax Distribution Report** 





**Combined Fuel Tax Distribution Report** 





Combined Fuel Tax Distribution Report





**Combined Fuel Tax Distribution Report** 





**Combined Fuel Tax Distribution Report** 





**Combined Fuel Tax Distribution Report** 





**Combined Fuel Tax Distribution Report** 





Combined Fuel Tax Distribution Report





**Combined Fuel Tax Distribution Report** 





**Combined Fuel Tax Distribution Report** 





Combined Fuel Tax Distribution Report





Combined Fuel Tax Distribution Report





**Combined Fuel Tax Distribution Report** 





Combined Fuel Tax Distribution Report





**Combined Fuel Tax Distribution Report** 





**Combined Fuel Tax Distribution Report** 





Combined Fuel Tax Distribution Report





Combined Fuel Tax Distribution Report

Revenue Period: Feb-2014

#### <u> Rio Rancho (Sandoval & Bernalillo)</u>

| <u>Source</u>                         | Destination                           | Amount       |
|---------------------------------------|---------------------------------------|--------------|
| Municipal & County                    | Rio Rancho (Sandoval &<br>Bernalillo) | \$33,779.65  |
| Municipal Road                        | Rio Rancho (Sandoval &<br>Bernalillo) | \$23,508.98  |
| Rio Rancho (Sandoval &<br>Bernalillo) | Finance Authority                     | -\$19,007.71 |
|