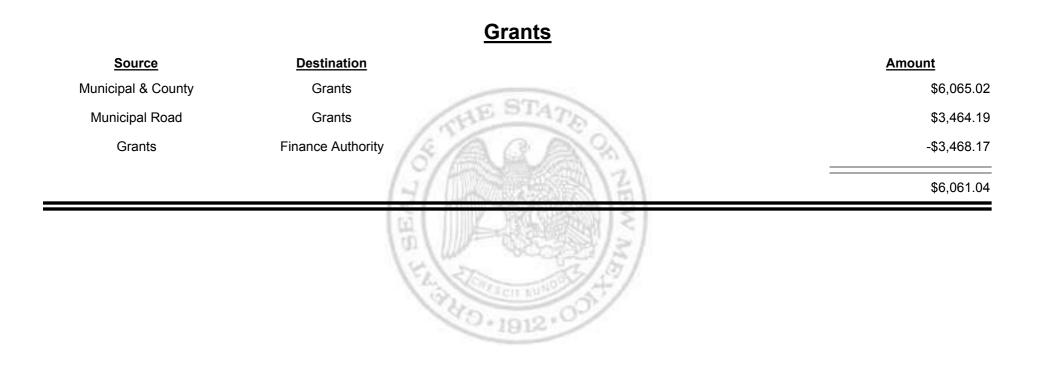

| \$38,280.92  |
|                                       | 18                                    |              |

1912



**Combined Fuel Tax Distribution Report** 





**Combined Fuel Tax Distribution Report** 





Combined Fuel Tax Distribution Report





Combined Fuel Tax Distribution Report





Combined Fuel Tax Distribution Report





Combined Fuel Tax Distribution Report

Revenue Period: Feb-2014

#### Los Alamos City/County Source Destination Amount County Road Los Alamos City/County \$4,952.11 HE ST **Municipal & County** Los Alamos City/County \$18,608.77 Los Alamos City/County Municipal Road \$6,283.98 \$29,844.86 40.1912·



**Combined Fuel Tax Distribution Report** 





Combined Fuel Tax Distribution Report





Combined Fuel Tax Distribution Report





Combined Fuel Tax Distribution Report

|                    |                    | <u>D</u>      |
|--------------------|--------------------|---------------|
| <u>Source</u>      | <b>Destination</b> | Amount        |
| Payments - FID     | Cash               | -\$5,335.15   |
| Cash               | Payments - FID     | \$60,837.29   |
| General Fund - FID | Payments - FID     | \$92,992.35   |
| Refunds - FID      | Payments - FID     | \$28.00       |
| Payments - FID     | General Fund - FID | -\$497,041.63 |
| Payments - FID     | Refunds - FID      | -\$109,214.26 |
|                    | 12                 | -\$457,733.40 |
|                    |                    | 5/            |



Combined Fuel Tax Distribution Report

| <u>General Fund - FID</u> |