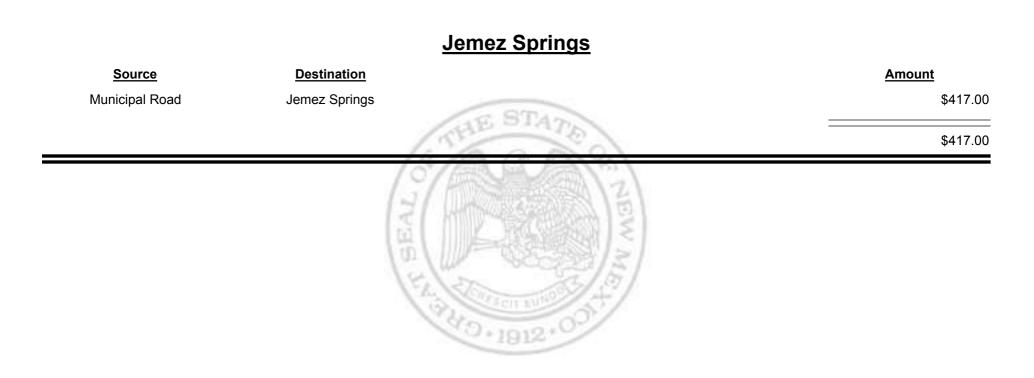

stribution Report





Combined Fuel Tax Distribution Report





Combined Fuel Tax Distribution Report





**Combined Fuel Tax Distribution Report** 





**Combined Fuel Tax Distribution Report** 





**Combined Fuel Tax Distribution Report** 





Combined Fuel Tax Distribution Report





**Combined Fuel Tax Distribution Report** 





**Combined Fuel Tax Distribution Report** 





**Combined Fuel Tax Distribution Report** 





**Combined Fuel Tax Distribution Report** 





Combined Fuel Tax Distribution Report





**Combined Fuel Tax Distribution Report** 





**Combined Fuel Tax Distribution Report** 





Combined Fuel Tax Distribution Report





Combined Fuel Tax Distribution Report





**Combined Fuel Tax Distribution Report** 





Combined Fuel Tax Distribution Report





**Combined Fuel Tax Distribution Report** 





**Combined Fuel Tax Distribution Report** 





Combined Fuel Tax Distribution Report





Combined Fuel Tax Distribution Report

Revenue Period: Feb-2014

#### <u> Rio Rancho (Sandoval & Bernalillo)</u>

| <u>Source</u>                         | Destination                           | Amount       |
|---------------------------------------|---------------------------------------|--------------|
| Municipal & County                    | Rio Rancho (Sandoval &<br>Bernalillo) | \$33,779.65  |
| Municipal Road                        | Rio Rancho (Sandoval &<br>Bernalillo) | \$23,508.98  |
| Rio Rancho (Sandoval &<br>Bernalillo) | Finance Authority                     | -\$19,007.71 |
|                                       | (日<br>(日)