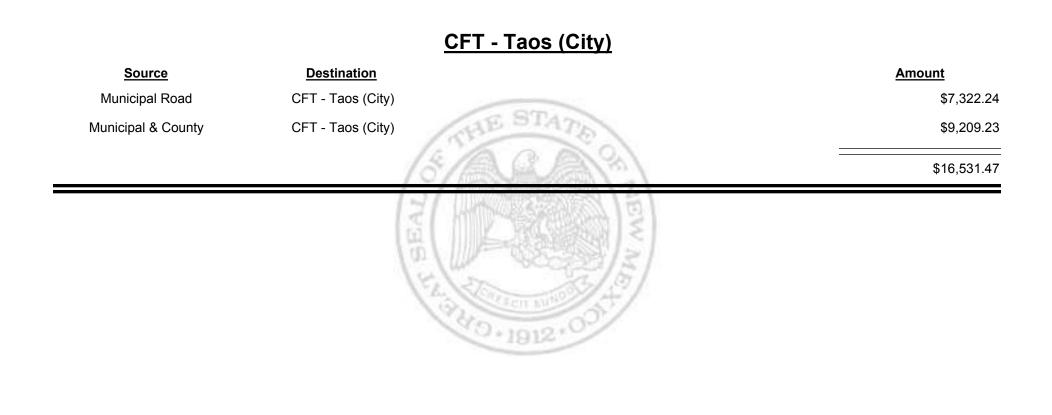

.94  |
| County Road        | CFT - San Miguel County | \$11,373.28 |
|                    | 15/A.A.A.S.             | \$12,615.22 |
|                    | (Martin ) BEAL          |             |

BUD+1912+



Combined Fuel Tax Distribution Report





**Combined Fuel Tax Distribution Report** 





Combined Fuel Tax Distribution Report





**Combined Fuel Tax Distribution Report** 





**Combined Fuel Tax Distribution Report** 





Combined Fuel Tax Distribution Report





**Combined Fuel Tax Distribution Report** 





Combined Fuel Tax Distribution Report





**Combined Fuel Tax Distribution Report** 





**Combined Fuel Tax Distribution Report** 





Combined Fuel Tax Distribution Report





Combined Fuel Tax Distribution Report





**Combined Fuel Tax Distribution Report** 





Combined Fuel Tax Distribution Report





**Combined Fuel Tax Distribution Report** 



Combined Fuel Tax Distribution Report

Revenue Period: Jan-2019



NEW MEXICO

UE

&

Combined Fuel Tax Distribution Report

Revenue Period: Jan-2019



& UE MEXICO

Combined Fuel Tax Distribution Report

Revenue Period: Jan-2019



& UE MEXICO



**Combined Fuel Tax Distribution Report** 

Revenue Period: Jan-2019

### 



Combined Fuel Tax Distribution Report

Revenue Period: Jan-2019

### **CFT - Truth or Consequences**

| Source             | Destination                 | Amount     |
|--------------------|-----------------------------|------------|
| Municipal Road     | CFT - Truth or Consequences | \$2,830.24 |
| Municipal & County | CFT - Truth or Consequences | \$4,121.71 |
|