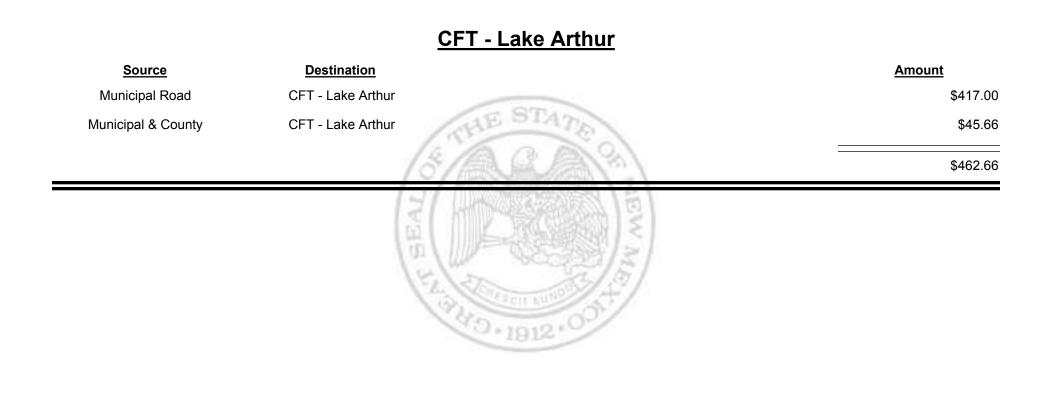

# Source Destination Amount Municipal Road CFT - Corrales (Sandoval&Bernalillo) \$417.00 Municipal & County CFT - Corrales (Sandoval&Bernalillo) \$501.02 Syntaxia \$918.02

Combined Fuel Tax Distribution Report