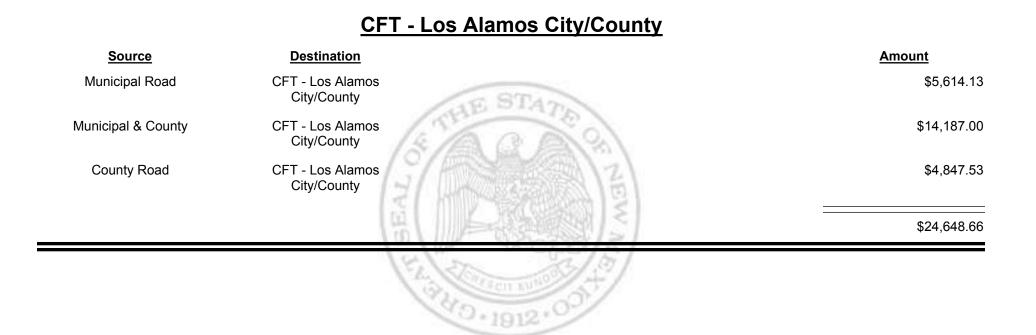

Fuel Tax Distribution Report





Combined Fuel Tax Distribution Report

Revenue Period: Jan-2019



TAXATION

&

UE

MEXICO

Combined Fuel Tax Distribution Report





Combined Fuel Tax Distribution Report

Revenue Period: Jan-2019



MEXICO

&

UE

TAXATION

Combined Fuel Tax Distribution Report







**Combined Fuel Tax Distribution Report** 





TAXATION

M

&

EXICO

UE





Combined Fuel Tax Distribution Report





Combined Fuel Tax Distribution Report



TAXATION REVENUE Combined Fuel Tax Distribution Report





Combined Fuel Tax Distribution Report





**Combined Fuel Tax Distribution Report** 



Combined Fuel Tax Distribution Report

Revenue Period: Jan-2019



TAXATION

&

UE

MEXICO



Combined Fuel Tax Distribution Report





**Combined Fuel Tax Distribution Report** 





Combined Fuel Tax Distribution Report





\_

Combined Fuel Tax Distribution Report

Revenue Period: Jan-2019

### CFT - Los Ranchos de Alb.

| Source             | Destination               | Amount     |
|--------------------|---------------------------|------------|
| Municipal Road     | CFT - Los Ranchos de Alb. | \$1,092.22 |
| Municipal & County | CFT - Los Ranchos de Alb. | \$1,150.10 |
|                    | (5/200 m)                 | \$2,242.32 |
|                    | BEAL                      |            |

32 0 · 1912 · 0

Combined Fuel Tax Distribution Report

Revenue Period: Jan-2019



& UE MEXICO



Combined Fuel Tax Distribution Report





Combined Fuel Tax Distribution Report





Combined Fuel Tax Distribution Report



Combined Fuel Tax Distribution Report

Rev