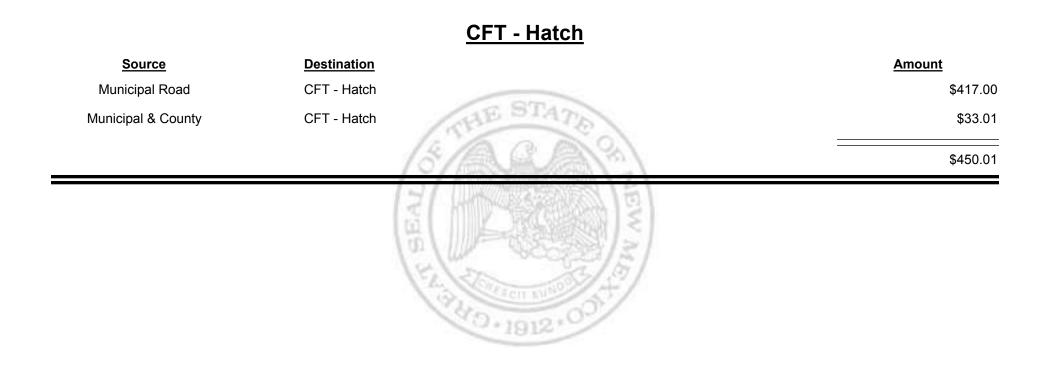

el Tax Distribution Report





Combined Fuel Tax Distribution Report

Revenue Period: Jan-2019

#### CFT - Guadalupe County

| <u>Source</u>      | Destination            | Amount      |
|--------------------|------------------------|-------------|
| Municipal & County | CFT - Guadalupe County | \$286.51    |
| County Road        | CFT - Guadalupe County | \$13,016.50 |
|                    | 18/200 m               | \$13,303.01 |
|                    | BEAL                   |             |

PAD-1912-0



Combined Fuel Tax Distribution Report





**Combined Fuel Tax Distribution Report** 

Revenue Period: Jan-2019

# Source Destination Amount Municipal & County CFT - Harding County \$2.68 County Road CFT - Harding County \$7,590.10 The second sec

Combined Fuel Tax Distribution Report







**Combined Fuel Tax Distribution Report** 



Combined Fuel Tax Distribution Report





Combined Fuel Tax Distribution Report

Revenue Period: Jan-2019



TAXATION

&

UE

MEXICO

Combined Fuel Tax Distribution Report





Combined Fuel Tax Distribution Report

Revenue Period: Jan-2019



MEXICO

&

UE

TAXATION

Combined Fuel Tax Distribution Report







**Combined Fuel Tax Distribution Report** 





TAXATION

M

&

EXICO

UE





Combined Fuel Tax Distribution Report





Combined Fuel Tax Distribution Report



TAXATION REVENUE Combined Fuel Tax Distribution Report





Combined Fuel Tax Distribution Report





**Combined Fuel Tax Distribution Report** 



Combined Fuel Tax Distribution Report

Revenue Period: Jan-2019



TAXATION

&

UE

MEXICO



Combined Fuel Tax Distribut