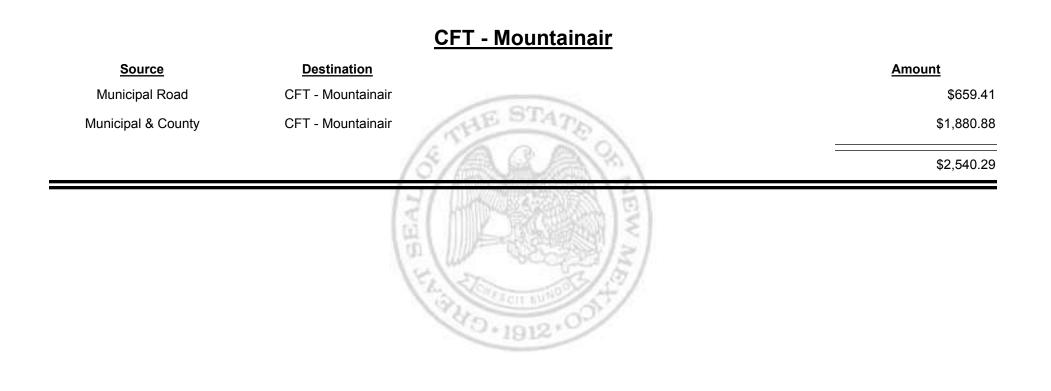

| \$7,675.  |
|                    | HIG LAND VALUE V |           |

Combined Fuel Tax Distribution Report

Revenue Period: Jan-2019



TAXATION REVENUE



Combined Fuel Tax Distribution Report





**Combined Fuel Tax Distribution Report** 





**Combined Fuel Tax Distribution Report** 



Combined Fuel Tax Distribution Report

Revenue Period: Jan-2019



& UE MEXICO



**Combined Fuel Tax Distribution Report** 



Combined Fuel Tax Distribution Report

Revenue Period: Jan-2019



& UE MEXICO



Combined Fuel Tax Distribution Report





UE

MEXICO

Combined Fuel Tax Distribution Report



Combined Fuel Tax Distribution Report

Revenue Period: Jan-2019



& UE MEXICO



Combined Fuel Tax Distribution Report





Combined Fuel Tax Distribution Report





**Combined Fuel Tax Distribution Report** 

Revenue Period: Jan-2019

### Source Destination Municipal & County CFT - Rio Arriba County County Road CFT - Rio Arriba County CFT - Rio Arriba County \$20,050.47

0.1912



**Combined Fuel Tax Distribution Report** 

Revenue Perio