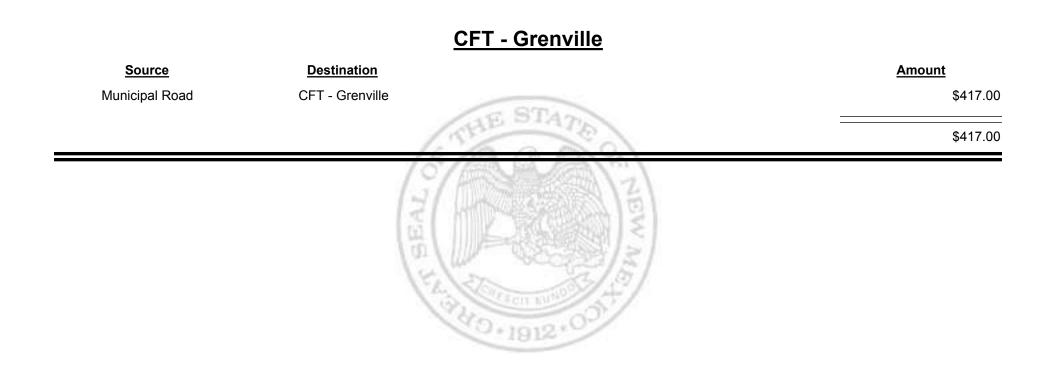

cipal Road CFT - Espanola (Rio Arriba&Santa Fe) \$10,616.49 Municipal & County CFT - Espanola (Rio Arriba&Santa Fe) \$16,525.28 \$27,141.77 \$27,141.77



Combined Fuel Tax Distribution Report



Combined Fuel Tax Distribution Report

Revenue Period: Jan-2019





TAXATION

&



**Combined Fuel Tax Distribution Report** 



Combined Fuel Tax Distribution Report

TAXATION

/ENUE

&

MEXICO





Combined Fuel Tax Distribution Report





Combined Fuel Tax Distribution Report



Combined Fuel Tax Distribution Report

Revenue Period: Jan-2019



TAXATION

&

UE

MEXICO

Combined Fuel Tax Distribution Report

Revenue Period: Jan-2019



TAXATION

ENUE

&

MEXICO



**Combined Fuel Tax Distribution Report** 





TAXATION

&

UE

MEXICO



TAXATION REVENUE Combined Fuel Tax Distribution Report





Combined Fuel Tax Distribution Report

Revenue Period: Jan-2019

#### CFT - Guadalupe County

| <u>Source</u>      | Destination            | Amount      |
|--------------------|------------------------|-------------|
| Municipal & County | CFT - Guadalupe County | \$286.51    |
| County Road        | CFT - Guadalupe County | \$13,016.50 |
|                    | 18/200 m               | \$13,303.01 |
|                    | BEAL                   |             |

PAD-1912-0



Combined Fuel Tax Distribution Report





**Combined Fuel Tax Distribution Report** 

Revenue Period: Jan-2019

# Source Destination Amount Municipal & County CFT - Harding County \$2.68 County Road CFT - Harding County \$7,590.10 The second sec

Combined Fuel Tax Distribution Report







**Combined Fuel Tax Di