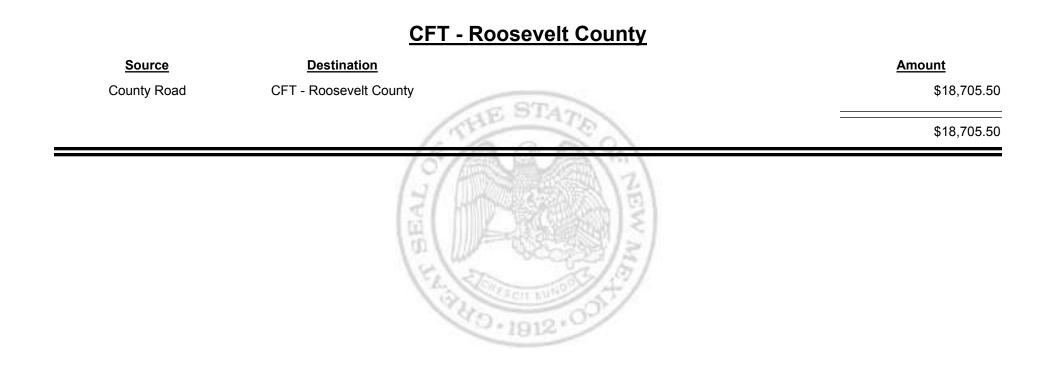

an-2019

### Source Destination Amount Municipal Road CFT - Rio Communities \$1,43.40 Municipal & County CFT - Rio Communities \$1,930.12 33,373.52 \$3,373.52



Combined Fuel Tax Distribution Report

| <u>Source</u><br>Municipal Road | Destination<br>CFT - Rio                                              | <u>Amount</u><br>\$22,889.4 |
|---------------------------------|-----------------------------------------------------------------------|-----------------------------|
| Municipal & County              | Rancho-Sandoval&Bernalillo<br>CFT - Rio<br>Rancho-Sandoval&Bernalillo | \$36,161.8                  |
|                                 | (31)                                                                  | \$59,051.3                  |



**Combined Fuel Tax Distribution Report** 





Revenue Period: Jan-2019



& UE MEXICO

Combined Fuel Tax Distribution Report

Revenue Period: Jan-2019



TAXATION

UE

MEXICO

&

Combined Fuel Tax Distribution Report

Revenue Period: Jan-2019



NEW MEXICO

&



**Combined Fuel Tax Distribution Report** 

Revenue Period: Jan-2019

# Source Destination Amount Municipal Road CFT - Ruidoso Downs \$417.00 Municipal & County CFT - Ruidoso Downs \$2,368.15



Revenue Period: Jan-2019



TAXATION

M

&

EXICO

UE



**Combined Fuel Tax Distribution Report** 





Combined Fuel Tax Distribution Report

Revenue Period: Jan-2019

### **CFT - San Miguel County**

| <u>Source</u>      | Destination             | Amount      |
|--------------------|-------------------------|-------------|
| Municipal & County | CFT - San Miguel County | \$1,24