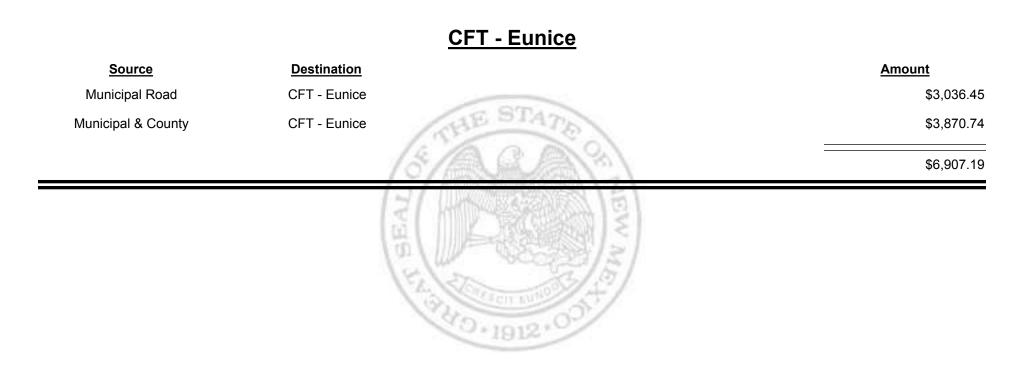

x Distribution Report





Combined Fuel Tax Distribution Report





Combined Fuel Tax Distribution Report





**Combined Fuel Tax Distribution Report** 





**Combined Fuel Tax Distribution Report** 





**Combined Fuel Tax Distribution Report** 



Combined Fuel Tax Distribution Report

Revenue Period: Jan-2019



TAXATION

&

UE

MEXICO

Combined Fuel Tax Distribution Report

Revenue Period: Jan-2019



TAXATION

&

UE

MEXICO



Combined Fuel Tax Distribution Report

Revenue Period: Jan-2019

## Source Destination Amount Municipal Road CFT - Espanola (Rio Arriba&Santa Fe) \$10,616.49 Municipal & County CFT - Espanola (Rio Arriba&Santa Fe) \$16,525.28 \$27,141.77 \$27,141.77



Combined Fuel Tax Distribution Report



Combined Fuel Tax Distribution Report

Revenue Period: Jan-2019





TAXATION

&



**Combined Fuel Tax Distribution Report** 



Combined Fuel Tax Distribution Report

TAXATION

/ENUE

&

MEXICO





Combined Fuel Tax Distribution Report





Combined Fuel Tax Distribution Report



Combined Fuel Tax Distribution Report

Revenue Period: Jan-2019



TAXATION

&

UE

MEXICO

Combined Fuel Tax Distribution Report

Revenue Period: Jan-2019



TAXATION

ENUE

&

MEXICO



**Combined Fuel Tax Distribution Report** 





TAXATION

&

UE

MEXICO



TAXATION REVENUE Combined Fuel Tax Distribution Report





Combined Fuel Tax Distribution Report

Revenue Period: Jan-2019

#### CFT - Guadalupe County

| <u>Source</u>      | Destination            | Amount      |
|--------------------|------------------------|-------------|
| Municipal & County | CFT - Guadalupe