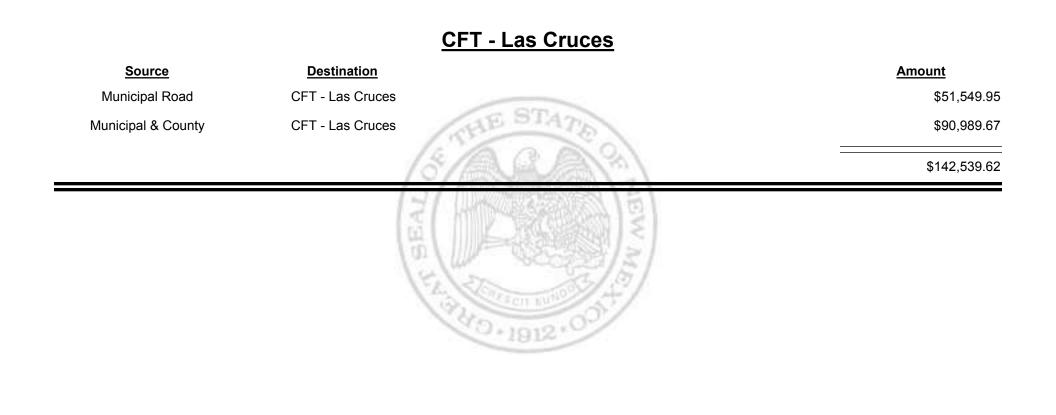

# Source Destination Amount Municipal Road CFT - Corrales (Sandoval&Bernalillo) \$417.00 Municipal & County CFT - Corrales (Sandoval&Bernalillo) \$501.02 Syntaxia \$918.02

Combined Fuel Tax Distribution Report