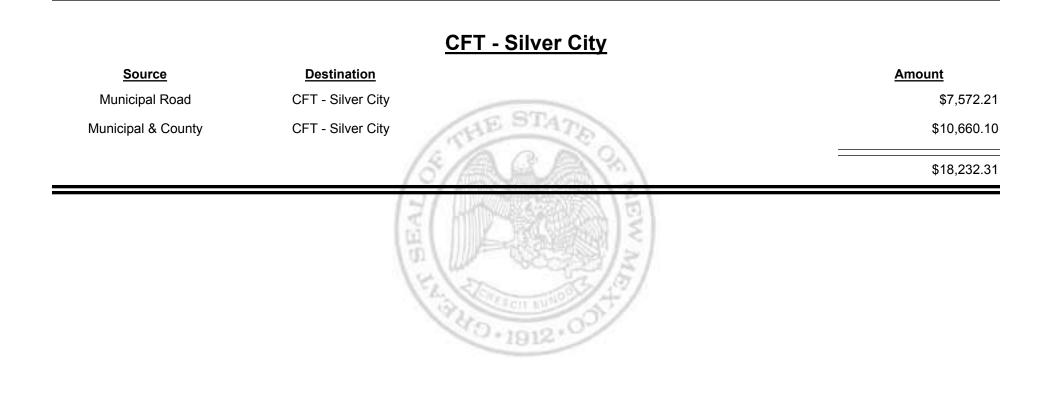

iod: Jan-2019

### **CFT - San Miguel County**

| <u>Source</u>      | Destination             | Amount      |
|--------------------|-------------------------|-------------|
| Municipal & County | CFT - San Miguel County | \$1,241.94  |
| County Road        | CFT - San Miguel County | \$11,373.28 |
|                    | 15/A.A.A.S.             | \$12,615.22 |
|                    | (Martin ) BEAL          |             |

BUD+1912+



Combined Fuel Tax Distribution Report





**Combined Fuel Tax Distribution Report** 





Combined Fuel Tax Distribution Report





**Combined Fuel Tax Distribution Report** 





**Combined Fuel Tax Distribution Report** 





Combined Fuel Tax Distribution Report





**Combined Fuel Tax Distribution Report** 





Combined Fuel Tax Distribution Report





**Combined Fuel Tax Distribution Report** 





**Combined Fuel Tax Distribution Report** 





Combined Fuel Tax Distribution Report





Combined Fuel Tax Distribution Report





**Combined Fuel Tax Distribution Report** 





Combined Fuel Tax Distribution Report





**Combined Fuel Tax Distribution Report** 



Combined Fuel Tax Distribution Report

Revenue Period: Jan-2019



NEW MEXICO

UE

&

Combined Fuel Tax Distribution Report

Revenue Period: Jan-2019



& UE MEXICO

Combined Fuel Tax Distribution Report

Revenue Period: Jan-2019



& UE MEXICO



**Combined Fuel Tax Distribution Report** 

Revenue Period: Jan-2019

### 



Combined Fuel Tax Distribution Report

Revenue Period: Jan-2019

### **CFT - Truth or Consequences**

| Source             | Destination