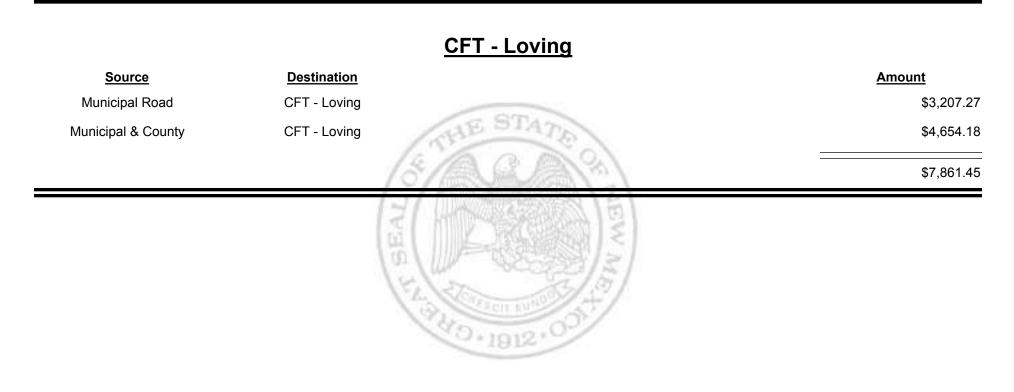

Combined Fuel Tax Distribution Report

Revenue Period: Jan-2019



TAXATION

&

UE

MEXICO



Combined Fuel Tax Distribution Report





**Combined Fuel Tax Distribution Report** 





Combined Fuel Tax Distribution Report





\_

Combined Fuel Tax Distribution Report

Revenue Period: Jan-2019

### CFT - Los Ranchos de Alb.

| Source             | Destination               | Amount     |
|--------------------|---------------------------|------------|
| Municipal Road     | CFT - Los Ranchos de Alb. | \$1,092.22 |
| Municipal & County | CFT - Los Ranchos de Alb. | \$1,150.10 |
|                    | (5/200 m)                 | \$2,242.32 |
|                    | BEAL                      |            |

32 0 · 1912 · 0

Combined Fuel Tax Distribution Report

Revenue Period: Jan-2019



& UE MEXICO



Combined Fuel Tax Distribution Report





Combined Fuel Tax Distribution Report





Combined Fuel Tax Distribution Report



Combined Fuel Tax Distribution Report

Revenue Period: Jan-2019



TAXATION

&

UE

MEXICO



**Combined Fuel Tax Distribution Report** 

Revenue Period: Jan-2019

# SourceDestinationAmountMunicipal & CountyCFT - McKinley County\$10,408.22County RoadCFT - McKinley County\$23,703.89334,112.11



Revenue Period: Jan-2019



NEW MEXICO

&



TAXATION

&

UE

MEXICO



Combined Fuel Tax Distribution Report

Revenue Period: Jan-2019



& UE MEXICO



Combined Fuel Tax Distribution Report

| Source             | Destination