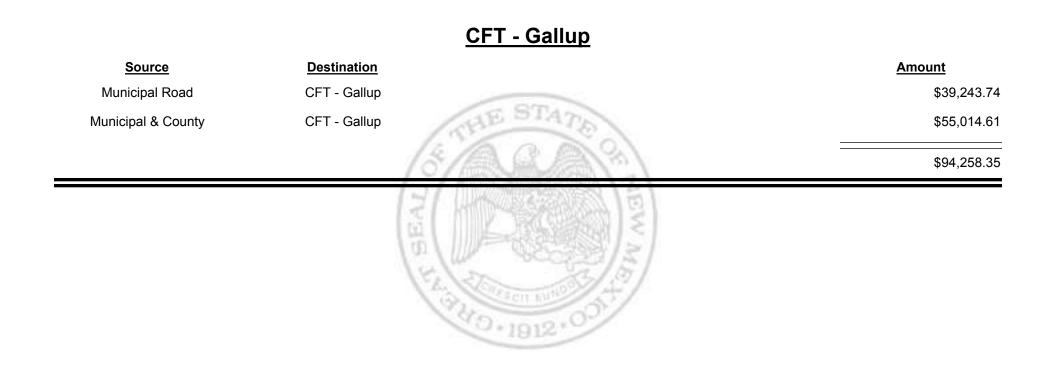

Report

Revenue Period: Jan-2019



TAXATION

&

UE

MEXICO

Combined Fuel Tax Distribution Report

Revenue Period: Jan-2019



TAXATION

&

UE

MEXICO



Combined Fuel Tax Distribution Report

Revenue Period: Jan-2019

## Source Destination Amount Municipal Road CFT - Espanola (Rio Arriba&Santa Fe) \$10,616.49 Municipal & County CFT - Espanola (Rio Arriba&Santa Fe) \$16,525.28 \$27,141.77 \$27,141.77



Combined Fuel Tax Distribution Report



Combined Fuel Tax Distribution Report

Revenue Period: Jan-2019





TAXATION

&



**Combined Fuel Tax Distribution Report** 



Combined Fuel Tax Distribution Report

TAXATION

/ENUE

&

MEXICO





Combined Fuel Tax Distribution Report





Combined Fuel Tax Distribution Report



Combined Fuel Tax Distribution Report

Revenue Period: Jan-2019



TAXATION

&

UE

MEXICO

Combined Fuel Tax Distribution Report

Revenue Period: Jan-2019



TAXATION

ENUE

&

MEXICO



**Combined Fuel Tax Distribution Report** 





TAXATION

&

UE

MEXICO



TAXATION REVENUE Combined Fuel Tax Distribution Report





Combined Fuel Tax Distribution Report

Revenue Period: Jan-2019

#### CFT - Guadalupe County

| <u>Source</u>      | Destination            | Amount      |
|--------------------|------------------------|-------------|
| Municipal & County | CFT - Guadalupe County | \$286.51    |
| County Road        | CFT - Guadalupe County | \$13,016.50 |
|                    | 18/200 m               | \$13,303.01 |
|                    | BEAL                   |             |

PAD-1912-0



Combined Fuel Tax Distribution Report





**Combined Fuel Ta