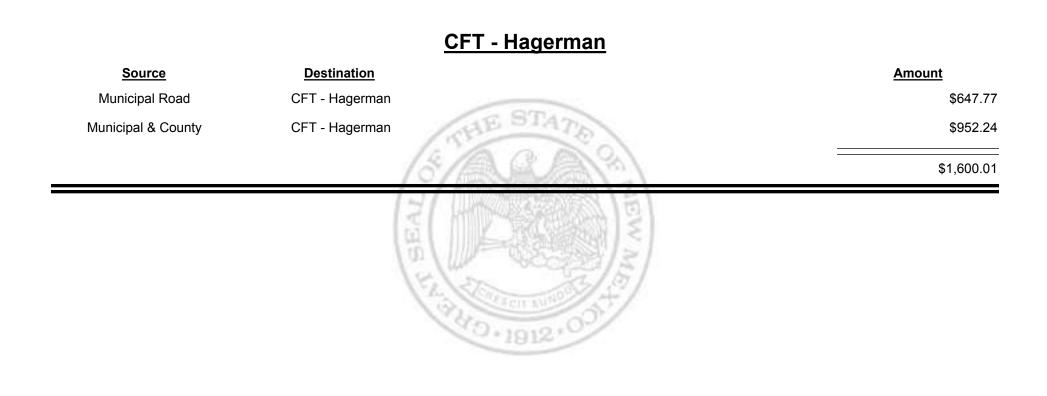

nue Period: Jan-2019



TAXATION

&

UE

MEXICO

Combined Fuel Tax Distribution Report

Revenue Period: Jan-2019



TAXATION

ENUE

&

MEXICO



**Combined Fuel Tax Distribution Report** 





TAXATION

&

UE

MEXICO



TAXATION REVENUE Combined Fuel Tax Distribution Report





Combined Fuel Tax Distribution Report

Revenue Period: Jan-2019

#### CFT - Guadalupe County

| <u>Source</u>      | Destination            | Amount      |
|--------------------|------------------------|-------------|
| Municipal & County | CFT - Guadalupe County | \$286.51    |
| County Road        | CFT - Guadalupe County | \$13,016.50 |
|                    | 18/200 m               | \$13,303.01 |
|                    | BEAL                   |             |

PAD-1912-0



Combined Fuel Tax Distribution Report





**Combined Fuel Tax Distribution Report** 

Revenue Period: Jan-2019

# Source Destination Amount Municipal & County CFT - Harding County \$2.68 County Road CFT - Harding County \$7,590.10 The second sec

Combined Fuel Tax Distribution Report







**Combined Fuel Tax Distribution Report** 



Combined Fuel Tax Distribution Report





Combined Fuel Tax Distribution Report

Revenue Period: Jan-2019



TAXATION

&

UE

MEXICO

Combined Fuel Tax Distribution Report





Combined Fuel Tax Distribution Report

Revenue Period: Jan-2019



MEXICO

&

UE

TAXATION

Combined Fuel Tax Distribution Report







**Combined Fuel Tax Distribution Report** 





TAXATION

M

&

EXICO

UE





Combined Fuel Tax Distribution Report





Combined Fuel Tax Distribution Report



TAXATION REVENUE Combi