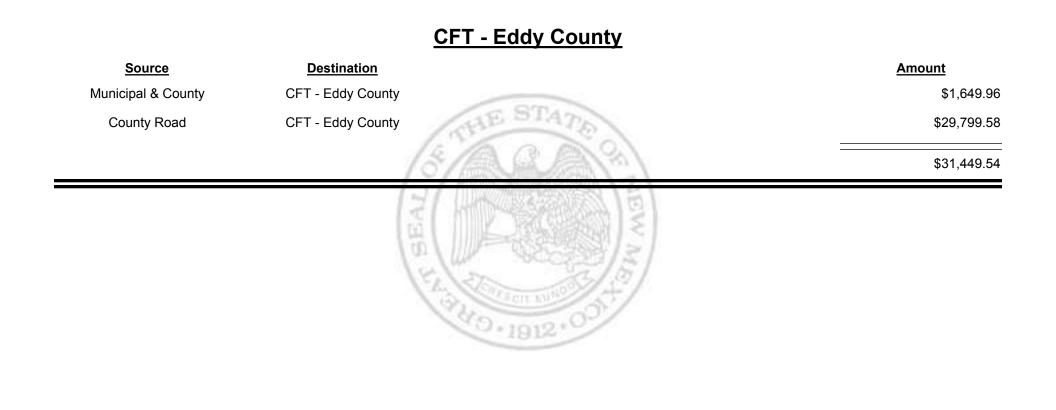

# Source Destination Municipal & County CFT - Dona Ana County County Road CFT - Dona Ana County Source \$59,095.24

Combined Fuel Tax Distribution Report

Combined Fuel Tax Distribution Report

Combined Fuel Tax Distribution Report