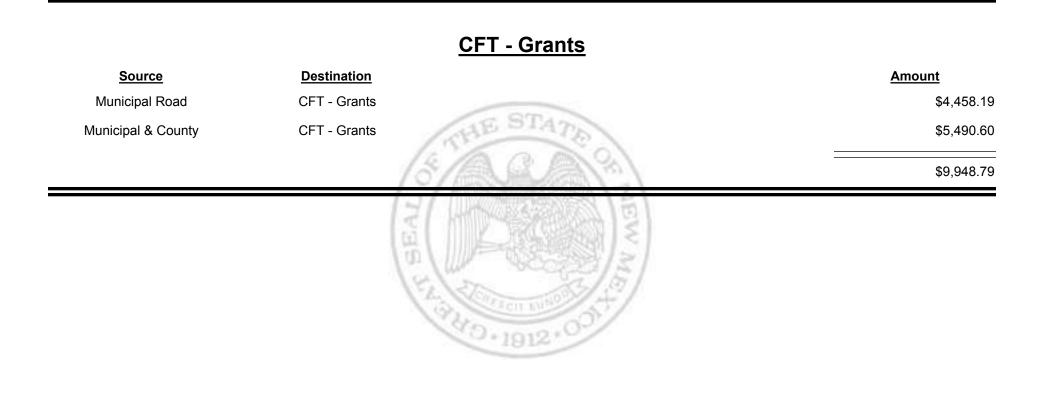

evenue Period: Jan-2019

## Source Destination Amount Municipal Road CFT - Espanola (Rio Arriba&Santa Fe) \$10,616.49 Municipal & County CFT - Espanola (Rio Arriba&Santa Fe) \$16,525.28 \$27,141.77 \$27,141.77



Combined Fuel Tax Distribution Report



Combined Fuel Tax Distribution Report

Revenue Period: Jan-2019





TAXATION

&



**Combined Fuel Tax Distribution Report** 



Combined Fuel Tax Distribution Report

TAXATION

/ENUE

&

MEXICO





Combined Fuel Tax Distribution Report





Combined Fuel Tax Distribution Report



Combined Fuel Tax Distribution Report

Revenue Period: Jan-2019



TAXATION

&

UE

MEXICO

Combined Fuel Tax Distribution Report

Revenue Period: Jan-2019



TAXATION

ENUE

&

MEXICO



**Combined Fuel Tax Distribution Report** 





TAXATION

&

UE

MEXICO



TAXATION REVENUE Combined Fuel Tax Distribution Report





Combined Fuel Tax Distribution Report

Revenue Period: Jan-2019

#### CFT - Guadalupe County

| <u>Source</u>      | Destination            | Amount      |
|--------------------|------------------------|-------------|
| Municipal & County | CFT - Guadalupe County | \$286.51    |
| County Road        | CFT - Guadalupe County | \$13,016.50 |
|                    | 18/200 m               | \$13,303.01 |
|                    | BEAL                   |             |

PAD-1912-0



Combined Fuel Tax Distribution Report





**Combined Fuel Tax Distribution Report** 

Revenue Period: Jan-2019

# Source Destination Amount Municipal & County CFT - Harding County \$2.68 County Road CFT - Harding County \$7,590.10 The second sec

Combined