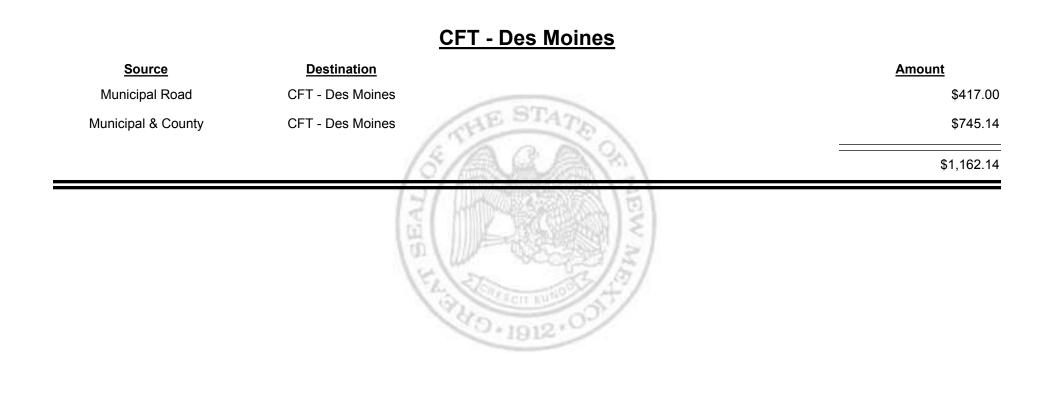

# Source Destination Amount Municipal Road CFT - Corrales (Sandoval&Bernalillo) \$417.00 Municipal & County CFT - Corrales (Sandoval&Bernalillo) \$501.02 Syntaxia \$918.02

Combined Fuel Tax Distribution Report