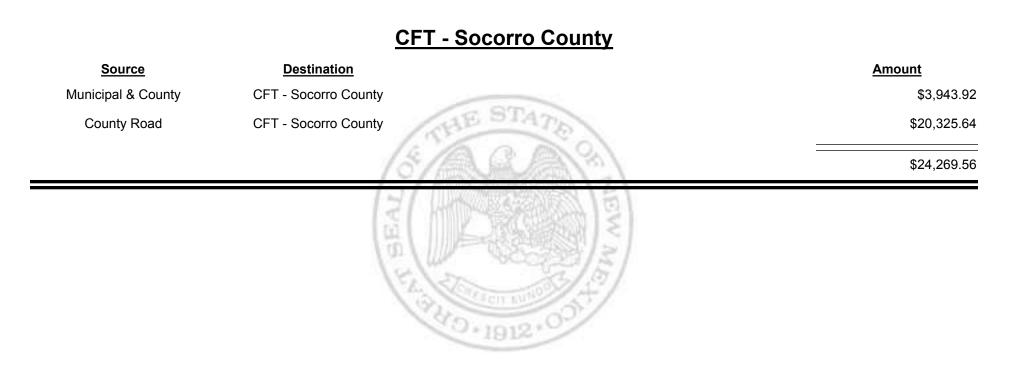

Amount      |
|--------------------|-------------------------|-------------|
| Municipal & County | CFT - San Miguel County | \$1,241.94  |
| County Road        | CFT - San Miguel County | \$11,373.28 |
|                    | 15/A.A.A.S.             | \$12,615.22 |
|                    | (Martin ) BEAL          |             |

BUD+1912+



Combined Fuel Tax Distribution Report





**Combined Fuel Tax Distribution Report** 





Combined Fuel Tax Distribution Report





**Combined Fuel Tax Distribution Report** 





**Combined Fuel Tax Distribution Report** 





Combined Fuel Tax Distribution Report





**Combined Fuel Tax Distribution Report** 





Combined Fuel Tax Distribution Report





**Combined Fuel Tax Distribution Report** 





**Combined Fuel Tax Distribution Report** 





Combined Fuel Tax Distribution Report





Combined Fuel Tax Distribution Report





**Combined Fuel Tax Distribution Report** 





Combined Fuel Tax Distribution Report





**Combined Fuel Tax Distribution Report** 



Combined Fuel Tax Distribution Report

Revenue Period: Jan-2019



NEW MEXICO

UE

&

Combined Fuel Tax Distribution Report

Revenue Period: Jan-2019



& UE MEXICO

Combined Fuel Tax Distribution Report

Revenue Period: Jan-2019



& UE MEXICO



**Combined Fuel Tax Distribution Report** 

Revenue Period: Jan-2019

### 



Combined Fuel Tax Distribution Report

Revenue Period: Jan-2019

### **CFT - Truth or Consequences**

| Source             | Destination                 | Amount     |
|--------------------|-----------------------------|------------|
| Municipal R