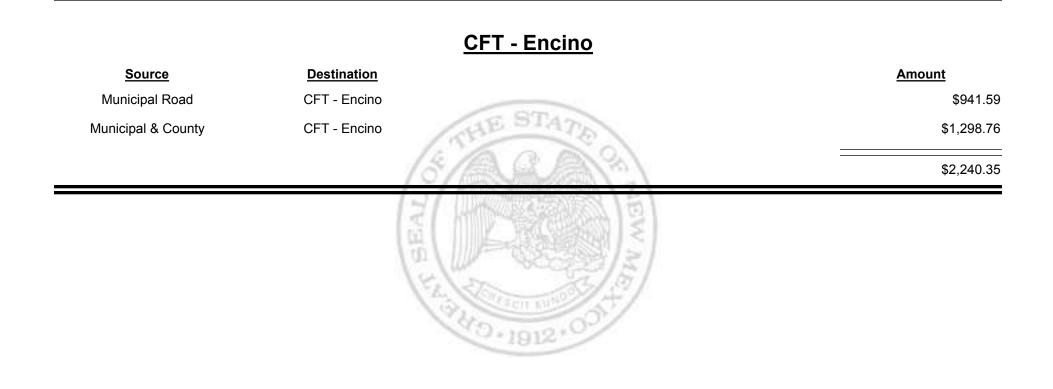

od: Jan-2019



TAXATION

&

UE

MEXICO



Combined Fuel Tax Distribution Report





Revenue Period: Jan-2019



NEW MEXICO

&

TAXATION



**Combined Fuel Tax Distribution Report** 

Revenue Period: Jan-2019

# Source Destination Municipal & County CFT - Dona Ana County County Road CFT - Dona Ana County Source \$59,095.24

Combined Fuel Tax Distribution Report







Combined Fuel Tax Distribution Report





Combined Fuel Tax Distribution Report





Combined Fuel Tax Distribution Report





**Combined Fuel Tax Distribution Report** 





**Combined Fuel Tax Distribution Report** 





**Combined Fuel Tax Distribution Report** 



Combined Fuel Tax Distribution Report

Revenue Period: Jan-2019



TAXATION

&

UE

MEXICO

Combined Fuel Tax Distribution Report

Revenue Period: Jan-2019



TAXATION

&

UE

MEXICO



Combined Fuel Tax Distribution Report

Revenue Period: Jan-2019

## Source Destination Amount Municipal Road CFT - Espanola (Rio Arriba&Santa Fe) \$10,616.49 Municipal & County CFT - Espanola (Rio Arriba&Santa Fe) \$16,525.28 \$27,141.77 \$27,141.77



Combined Fuel Tax Distribution Report



Combined Fuel Tax Distribution Report

Revenue Period: Jan-2019





TAXATION

&



**Combined Fuel Tax Distribution Report** 



Combined Fuel Tax Distribution Report

TAXATION

/ENUE

&

MEXICO





Combined Fuel Tax Distribution Report





Combined Fuel Tax Distribution Report



Combined Fuel Tax Distribution Report

Revenue Period: Jan-2019



TAXATION

&

UE

MEXICO

Combined Fuel Tax Distribution Report

Revenue Period: Jan-2019



TAXATION

ENUE

&

MEXICO



**Co