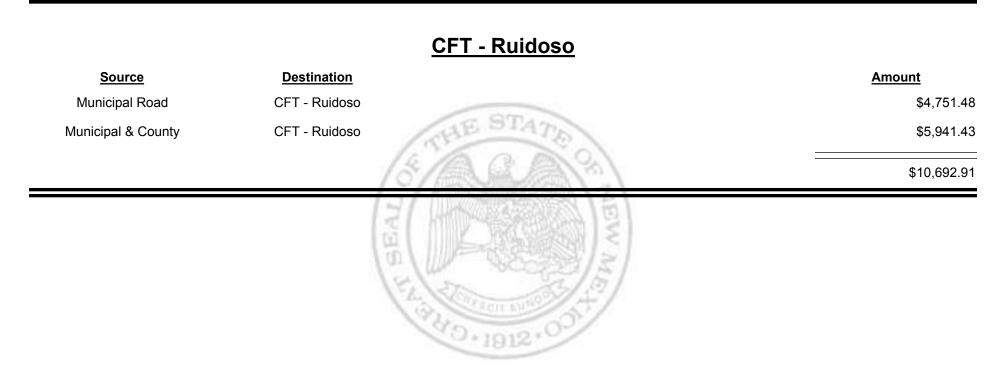

# Source Destination Amount Municipal Road CFT - Ruidoso Downs \$417.00 Municipal & County CFT - Ruidoso Downs \$2,368.15

Revenue Period: Jan-2019

TAXATION

M

&

EXICO

UE

**Combined Fuel Tax Distribution Report** 