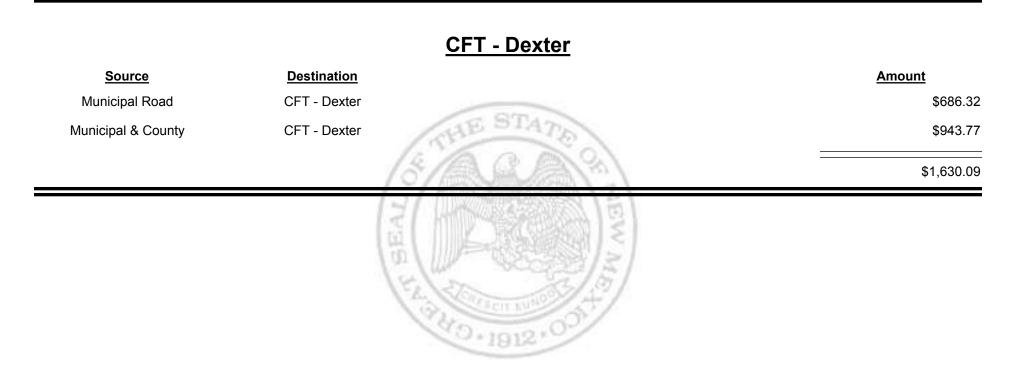

# Source Destination Amount Municipal Road CFT - Corrales (Sandoval&Bernalillo) \$417.00 Municipal & County CFT - Corrales (Sandoval&Bernalillo) \$501.02 Syntaxia \$918.02

Combined Fuel Tax Distribution Report