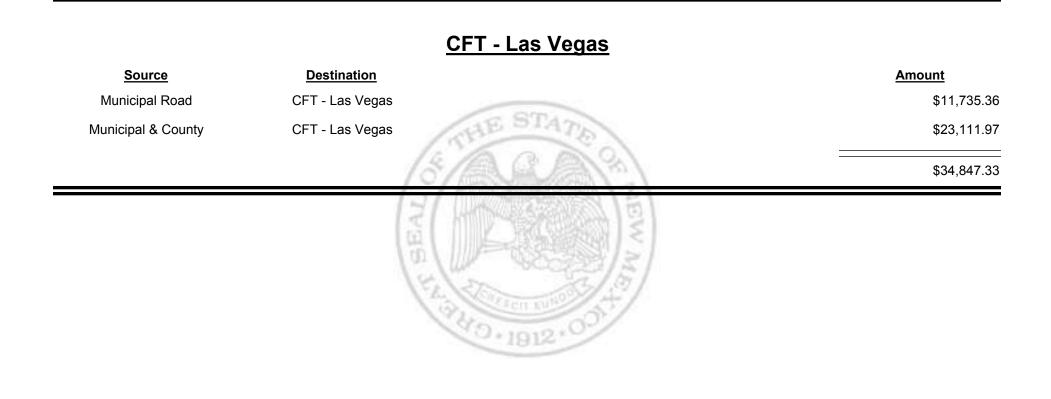

# Source Destination Amount Municipal Road CFT - Corrales (Sandoval&Bernalillo) \$417.00 Municipal & County CFT - Corrales (Sandoval&Bernalillo) \$501.02 Syntaxia \$918.02

Combined Fuel Tax Distribution Report