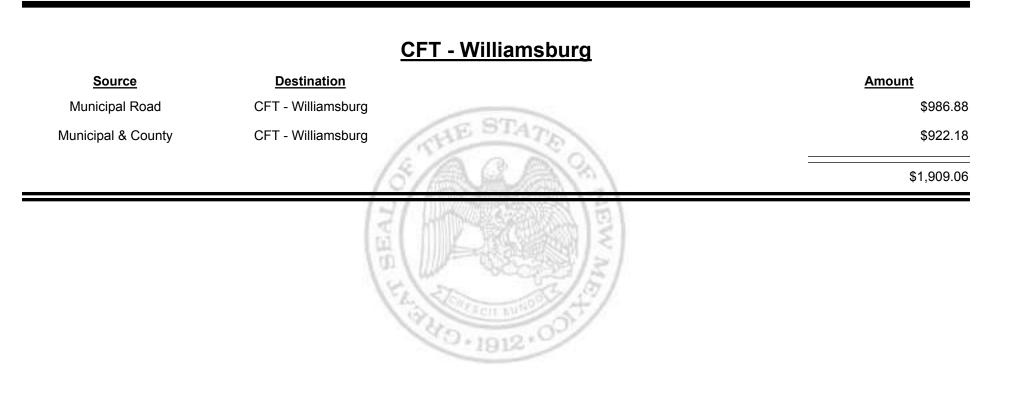

-----------|
| Municipal & County | CFT - Union County | \$203.01    |
| County Road        | CFT - Union County | \$16,075.53 |
| CFT - Union County | Finance Authority  | -\$6,711.00 |
|                    | (与/出版) [3]         | \$9,567.54  |
|                    | HE WARDS           |             |



**Combined Fuel Tax Distribution Report** 

Revenue Period: Jan-2019

# SourceDestinationAmountMunicipal & CountyCFT - Valencia County\$2,329.40County RoadCFT - Valencia County\$18,595.0520,924.45



Revenue Period: Jan-2019



EVENUE CO

&

Combined Fuel Tax Distribution Report

Revenue Period: Jan-2019



TAXATION

UE

MEXICO

&



**Combined Fuel Tax Distribution Report** 



Combined Fuel Tax Distribution Report

TAXATION

UE

MEXICO

&





**Combined Fuel Tax Distribution Report** 





Combined Fuel Tax Distribution Report

Revenue Period: Jan-2019

Total: \$2,800,308.16