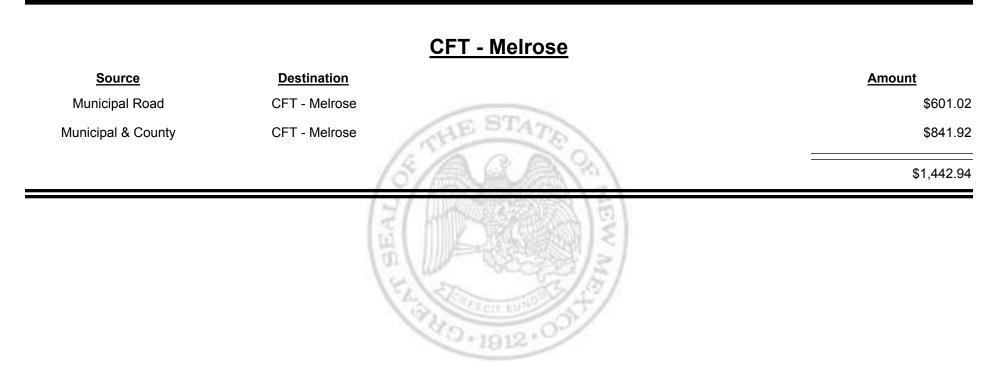

icipal Road     | CFT - Los Ranchos de Alb. | \$1,092.22 |
| Municipal & County | CFT - Los Ranchos de Alb. | \$1,150.10 |
|                    | (5/200 m)                 | \$2,242.32 |
|                    | BEAL                      |            |

32 0 · 1912 · 0

Combined Fuel Tax Distribution Report

Revenue Period: Jan-2019



& UE MEXICO



Combined Fuel Tax Distribution Report





Combined Fuel Tax Distribution Report





Combined Fuel Tax Distribution Report



Combined Fuel Tax Distribution Report

Revenue Period: Jan-2019



TAXATION

&

UE

MEXICO



**Combined Fuel Tax Distribution Report** 

Revenue Period: Jan-2019

# SourceDestinationAmountMunicipal & CountyCFT - McKinley County\$10,408.22County RoadCFT - McKinley County\$23,703.89334,112.11



Revenue Period: Jan-2019



NEW MEXICO

&



TAXATION

&

UE

MEXICO



Combined Fuel Tax Distribution Report

Revenue Period: Jan-2019



& UE MEXICO



Combined Fuel Tax Distribution Report

| Source             | Destination