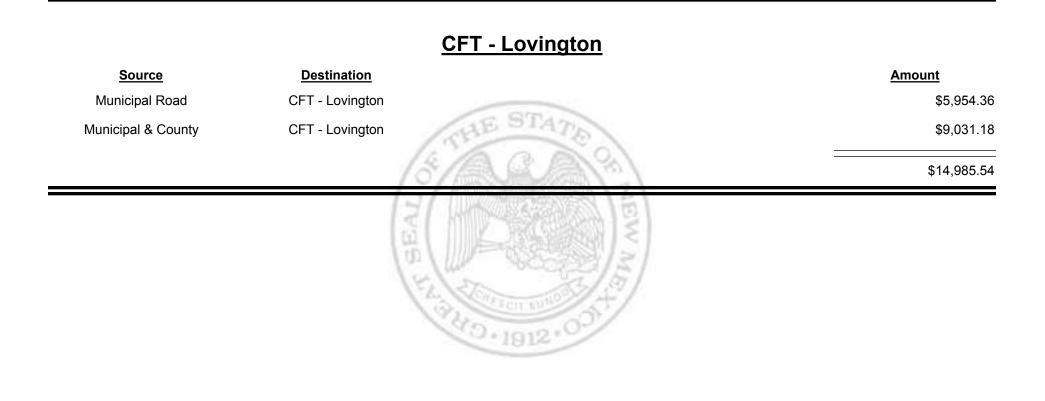

od: Jan-2019



TAXATION

&

UE

MEXICO



Combined Fuel Tax Distribution Report





**Combined Fuel Tax Distribution Report** 





Combined Fuel Tax Distribution Report





\_

Combined Fuel Tax Distribution Report

Revenue Period: Jan-2019

### CFT - Los Ranchos de Alb.

| Source             | Destination               | Amount     |
|--------------------|---------------------------|------------|
| Municipal Road     | CFT - Los Ranchos de Alb. | \$1,092.22 |
| Municipal & County | CFT - Los Ranchos de Alb. | \$1,150.10 |
|                    | (5/200 m)                 | \$2,242.32 |
|                    | BEAL                      |            |

32 0 · 1912 · 0

Combined Fuel Tax Distribution Report

Revenue Period: Jan-2019



& UE MEXICO



Combined Fuel Tax Distribution Report





Combined Fuel Tax Distribution Report





Combined Fuel Tax Distribution Report



Combined Fuel Tax Distribution Report

Revenue Period: Jan-2019



TAXATION

&

UE

MEXICO



**Combined Fuel Tax Distribution Report** 

Revenue Period: Jan-2019

# SourceDestinationAmountMunicipal & CountyCFT - McKinley County\$10,408.22County RoadCFT - McKinley County\$23,703.89334,112.11



Revenue Period: Jan-2019



NEW MEXICO

&



TAXATION

&

UE

MEXICO



Combined Fuel Tax Distribution Report

Revenue Period: Jan-2019



& UE MEXICO



Combined Fuel Tax Distribution Report

| Source             | Destination