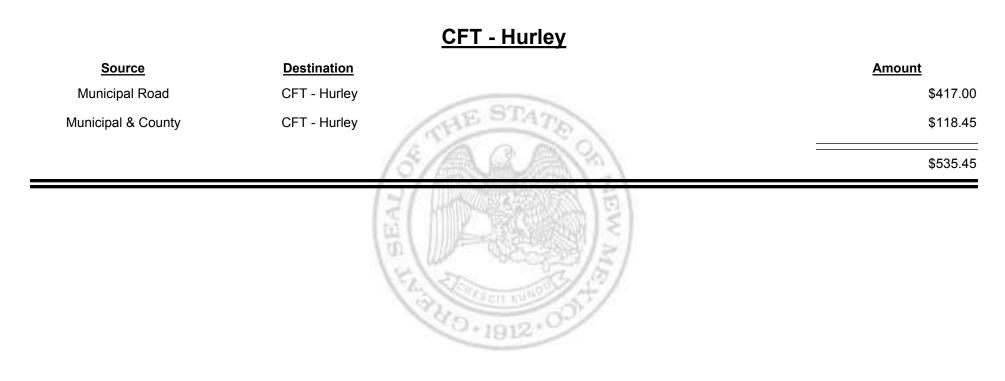

| \$286.51    |
| County Road        | CFT - Guadalupe County | \$13,016.50 |
|                    | 18/200 m               | \$13,303.01 |
|                    | BEAL                   |             |

PAD-1912-0



Combined Fuel Tax Distribution Report





**Combined Fuel Tax Distribution Report** 

Revenue Period: Jan-2019

# Source Destination Amount Municipal & County CFT - Harding County \$2.68 County Road CFT - Harding County \$7,590.10 The second sec

Combined Fuel Tax Distribution Report







**Combined Fuel Tax Distribution Report** 



Combined Fuel Tax Distribution Report





Combined Fuel Tax Distribution Report

Revenue Period: Jan-2019



TAXATION

&

UE

MEXICO

Combined Fuel Tax Distribution Report





Combined Fuel Tax Distribution Report

Revenue Period: Jan-2019



MEXICO

&

UE

TAXATION

Combined Fuel Tax Distribution Report







**Combined Fuel Tax Distribution Report** 





TAXATION

M

&

EXICO

UE





Combined Fuel Tax Distribution Report





Combined Fuel Tax Distribution Report



TAXATION REVENUE Combined Fuel Tax Distribution Report





Combined Fuel Tax Distribution Report





**Combined Fuel Tax Distribution Report** 



Combined Fuel Tax Distribution Report

Revenue Period: Jan-2019



TAXATION

&

UE

MEXICO



Combined Fuel Tax Distribution Report





**Combined Fuel Tax Distribution Report** 





Combined Fuel Tax Distribution Report





\_

Combined Fuel Tax Distribution Report

Revenue Period: Jan-2019

### CFT - Los Ranchos de Alb.

| Source             | Destination               | Amount     |
|--------------------|--