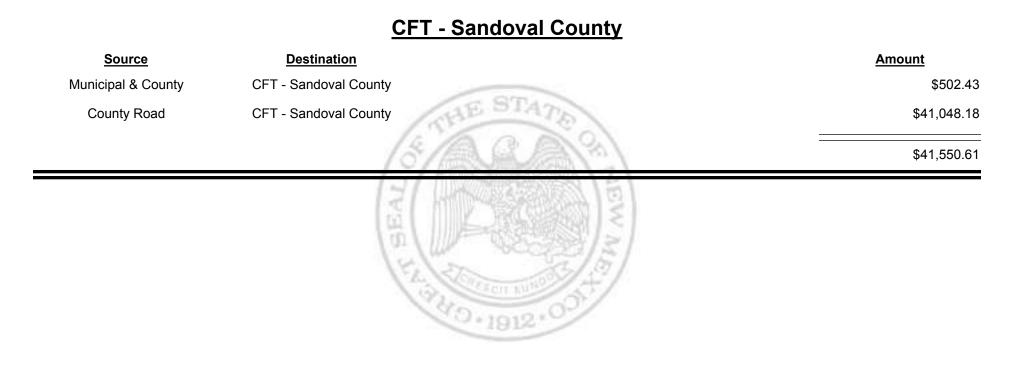

e Destination Amount Municipal Road CFT - Ruidoso Downs \$417.00 Municipal & County CFT - Ruidoso Downs \$2,368.15



Revenue Period: Jan-2019



TAXATION

M

&

EXICO

UE



**Combined Fuel Tax Distribution Report** 





Combined Fuel Tax Distribution Report

Revenue Period: Jan-2019

### **CFT - San Miguel County**

| <u>Source</u>      | Destination             | Amount      |
|--------------------|-------------------------|-------------|
| Municipal & County | CFT - San Miguel County | \$1,241.94  |
| County Road        | CFT - San Miguel County | \$11,373.28 |
|                    | 15/A.A.A.S.             | \$12,615.22 |
|                    | (Martin ) BEAL          |             |

BUD+1912+



Combined Fuel Tax Distribution Report





**Combined Fuel Tax Distribution Report** 





Combined Fuel Tax Distribution Report





**Combined Fuel Tax Distribution Report** 





**Combined Fuel Tax Distribution Report** 





Combined Fuel Tax Distribution Report





**Combined Fuel Tax Distribution Report** 





Combined Fuel Tax Distribution Report





**Combined Fuel Tax Distribution Report** 





**Combined Fuel Tax Distribution Report** 





Combined Fuel Tax Distribution Report





Combined Fuel Tax Distribution Report





**Combined Fuel Tax Distribution Report** 





Combined Fuel Tax Distribution Report





**Combined Fuel Tax Distribution Report** 



Combined Fuel Tax Distribution Report

Revenue Period: Jan-2019



NEW MEXICO

UE

&

Combined Fuel Tax Distribution Report

Revenue Period: Jan-2019



& UE MEXICO

Combined Fuel Tax Distribution Report