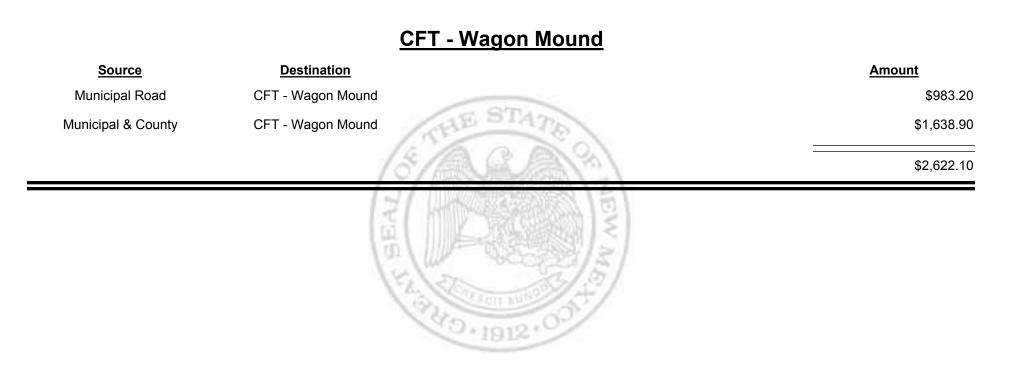

on Report

| <u>Source</u>      | Destination        | Amount      |
|--------------------|--------------------|-------------|
| Municipal & County | CFT - Union County | \$203.01    |
| County Road        | CFT - Union County | \$16,075.53 |
| CFT - Union County | Finance Authority  | -\$6,711.00 |
|                    | (与/出版) [3]         | \$9,567.54  |
|                    | HE WARDS           |             |



**Combined Fuel Tax Distribution Report** 

Revenue Period: Jan-2019

# SourceDestinationAmountMunicipal & CountyCFT - Valencia County\$2,329.40County RoadCFT - Valencia County\$18,595.0520,924.45



Revenue Period: Jan-2019



EVENUE CO

&

Combined Fuel Tax Distribution Report

Revenue Period: Jan-2019



TAXATION

UE

MEXICO

&



**Combined Fuel Tax Distribution Report** 



Combined Fuel Tax Distribution Report

TAXATION

UE

MEXICO

&





**Combined Fuel Tax Distribution Report** 





Combined Fuel Tax Distribution Report

Revenue Period: Jan-2019

Total: \$2,800,308.16