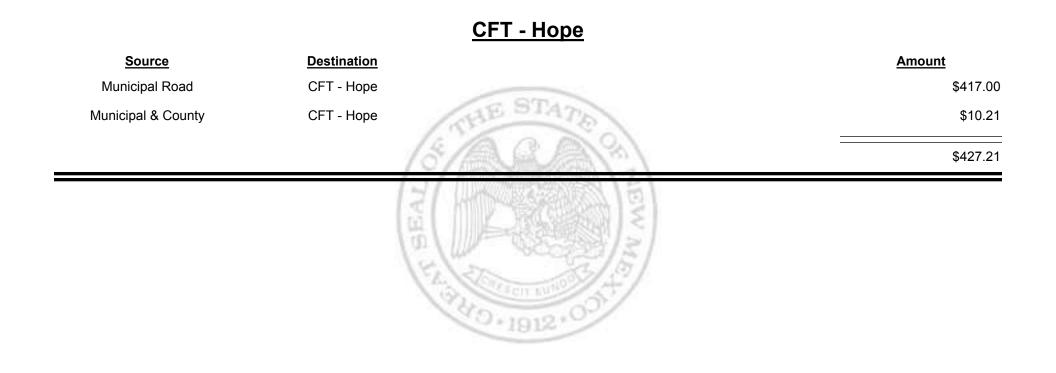

| Amount      |
|--------------------|------------------------|-------------|
| Municipal & County | CFT - Guadalupe County | \$286.51    |
| County Road        | CFT - Guadalupe County | \$13,016.50 |
|                    | 18/200 m               | \$13,303.01 |
|                    | BEAL                   |             |

PAD-1912-0



Combined Fuel Tax Distribution Report





**Combined Fuel Tax Distribution Report** 

Revenue Period: Jan-2019

# Source Destination Amount Municipal & County CFT - Harding County \$2.68 County Road CFT - Harding County \$7,590.10 The second sec

Combined Fuel Tax Distribution Report







**Combined Fuel Tax Distribution Report** 



Combined Fuel Tax Distribution Report





Combined Fuel Tax Distribution Report

Revenue Period: Jan-2019



TAXATION

&

UE

MEXICO

Combined Fuel Tax Distribution Report





Combined Fuel Tax Distribution Report

Revenue Period: Jan-2019



MEXICO

&

UE

TAXATION

Combined Fuel Tax Distribution Report







**Combined Fuel Tax Distribution Report** 





TAXATION

M

&

EXICO

UE





Combined Fuel Tax Distribution Report





Combined Fuel Tax Distribution Report



TAXATION REVENUE Combined Fuel Tax Distribution Report





Combined Fuel Tax Distribution Report





**Combined Fuel Tax Distribution Report** 



Combined Fuel Tax Distribution Report

Revenue Period: Jan-2019



TAXATION

&

UE

MEXICO



Combined Fuel Tax Distribution Report





**Combined Fuel Tax Distribution Report** 





Combined Fuel Tax Distribution Report





\_

Combined Fuel Tax Distribution Report

Revenue Pe