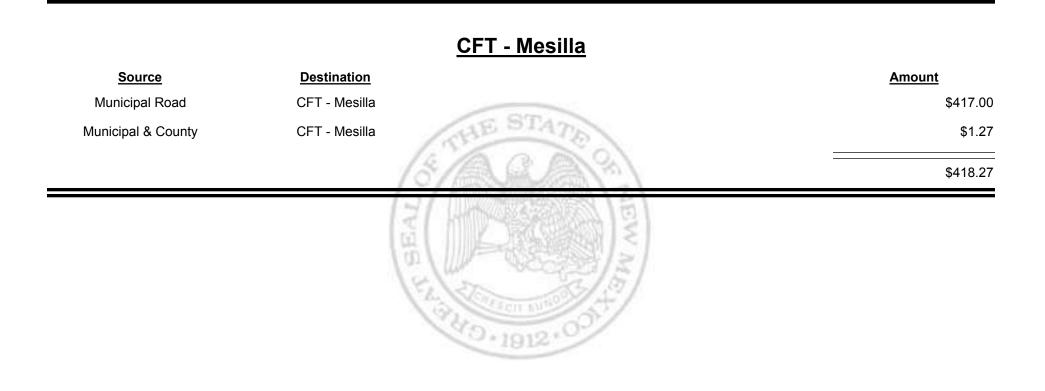

| \$1,092.22 |
| Municipal & County | CFT - Los Ranchos de Alb. | \$1,150.10 |
|                    | (5/200 m)                 | \$2,242.32 |
|                    | BEAL                      |            |

32 0 · 1912 · 0

Combined Fuel Tax Distribution Report

Revenue Period: Jan-2019



& UE MEXICO



Combined Fuel Tax Distribution Report





Combined Fuel Tax Distribution Report





Combined Fuel Tax Distribution Report



Combined Fuel Tax Distribution Report

Revenue Period: Jan-2019



TAXATION

&

UE

MEXICO



**Combined Fuel Tax Distribution Report** 

Revenue Period: Jan-2019

# SourceDestinationAmountMunicipal & CountyCFT - McKinley County\$10,408.22County RoadCFT - McKinley County\$23,703.89334,112.11



Revenue Period: Jan-2019



NEW MEXICO

&



TAXATION

&

UE

MEXICO



Combined Fuel Tax Distribution Report

Revenue Period: Jan-2019



& UE MEXICO



Combined Fuel Tax Distribution Report

| Source             | Destination