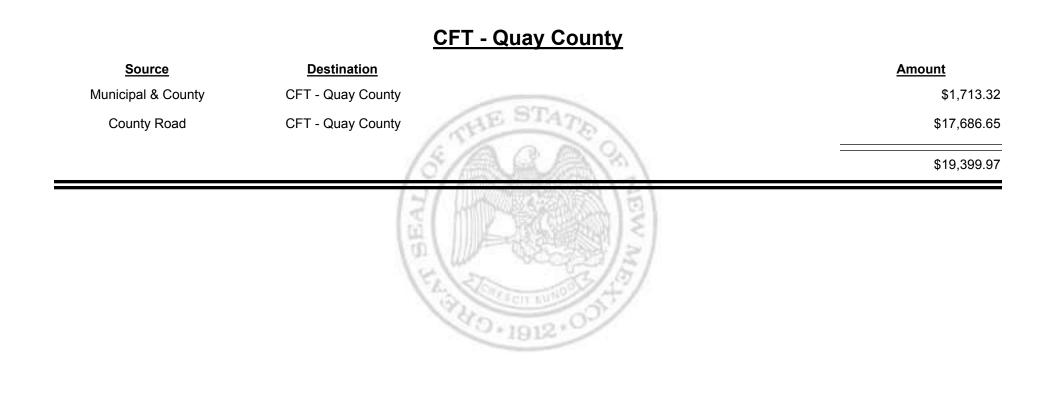

| \$7,675.  |
|                    | HIG LAND VALUE V |           |

Combined Fuel Tax Distribution Report

Revenue Period: Jan-2019



TAXATION REVENUE



Combined Fuel Tax Distribution Report





**Combined Fuel Tax Distribution Report** 





**Combined Fuel Tax Distribution Report** 



Combined Fuel Tax Distribution Report

Revenue Period: Jan-2019



& UE MEXICO



**Combined Fuel Tax Distribution Report** 



Combined Fuel Tax Distribution Report

Revenue Period: Jan-2019



& UE MEXICO



Combined Fuel Tax Distribution Report





UE

MEXICO

Combined Fuel Tax Distribution Report



Combined Fuel Tax Distribution Report

Revenue Period: Jan-2019



& UE MEXICO



Combined Fuel Tax Distribution Report





Combined Fuel Tax Distribution Report





**Combined Fuel Tax Distribution Report** 

Revenue Period: Jan-2019

### Source Destination Municipal & County CFT - Rio Arriba County County Road CFT - Rio Arriba County CFT - Rio Arriba County \$20,050.47

0.1912



**Combined Fuel Tax Distribution Report** 

Revenue Period: Jan-2019

### Source Destination Amount Municipal Road CFT - Rio Communities \$1,43.40 Municipal & County CFT - Rio Communities \$1,930.12 33,373.52 \$3,373.52



Combined Fuel Tax Distribution Report

| <u>Source</u><br>Municipal Road | Destination<br>CFT - Rio