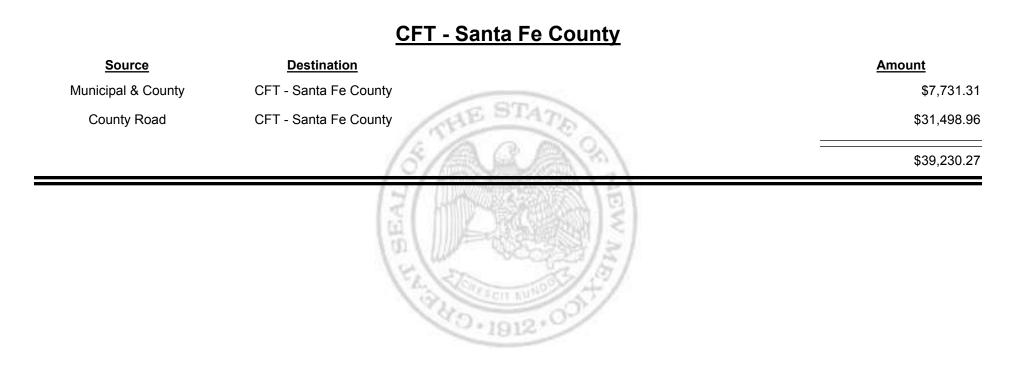

019



TAXATION

M

&

EXICO

UE



**Combined Fuel Tax Distribution Report** 





Combined Fuel Tax Distribution Report

Revenue Period: Jan-2019

### **CFT - San Miguel County**

| <u>Source</u>      | Destination             | Amount      |
|--------------------|-------------------------|-------------|
| Municipal & County | CFT - San Miguel County | \$1,241.94  |
| County Road        | CFT - San Miguel County | \$11,373.28 |
|                    | 15/A.A.A.S.             | \$12,615.22 |
|                    | (Martin ) BEAL          |             |

BUD+1912+



Combined Fuel Tax Distribution Report





**Combined Fuel Tax Distribution Report** 





Combined Fuel Tax Distribution Report





**Combined Fuel Tax Distribution Report** 





**Combined Fuel Tax Distribution Report** 





Combined Fuel Tax Distribution Report





**Combined Fuel Tax Distribution Report** 





Combined Fuel Tax Distribution Report





**Combined Fuel Tax Distribution Report** 





**Combined Fuel Tax Distribution Report** 





Combined Fuel Tax Distribution Report





Combined Fuel Tax Distribution Report





**Combined Fuel Tax Distribution Report** 





Combined Fuel Tax Distribution Report





**Combined Fuel Tax Distribution Report** 



Combined Fuel Tax Distribution Report

Revenue Period: Jan-2019



NEW MEXICO

UE

&

Combined Fuel Tax Distribution Report

Revenue Period: Jan-2019



& UE MEXICO

Combined Fuel Tax Distribution Report

Revenue Period: Jan-2019



& UE MEXICO



**Combined Fuel Tax Distribution Report** 

Revenue Period: Jan-2019

### 



Combined Fuel Tax