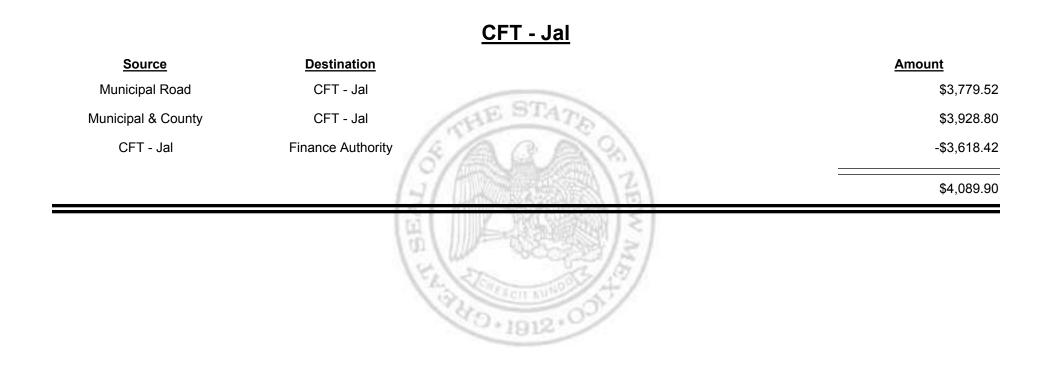

$13,016.50 |
|                    | 18/200 m               | \$13,303.01 |
|                    | BEAL                   |             |

PAD-1912-0



Combined Fuel Tax Distribution Report





**Combined Fuel Tax Distribution Report** 

Revenue Period: Jan-2019

# Source Destination Amount Municipal & County CFT - Harding County \$2.68 County Road CFT - Harding County \$7,590.10 The second sec

Combined Fuel Tax Distribution Report







**Combined Fuel Tax Distribution Report** 



Combined Fuel Tax Distribution Report





Combined Fuel Tax Distribution Report

Revenue Period: Jan-2019



TAXATION

&

UE

MEXICO

Combined Fuel Tax Distribution Report





Combined Fuel Tax Distribution Report

Revenue Period: Jan-2019



MEXICO

&

UE

TAXATION

Combined Fuel Tax Distribution Report







**Combined Fuel Tax Distribution Report** 





TAXATION

M

&

EXICO

UE





Combined Fuel Tax Distribution Report





Combined Fuel Tax Distribution Report



TAXATION REVENUE Combined Fuel Tax Distribution Report





Combined Fuel Tax Distribution Report





**Combined Fuel Tax Distribution Report** 



Combined Fuel Tax Distribution Report

Revenue Period: Jan-2019



TAXATION

&

UE

MEXICO



Combined Fuel Tax Distribution Report





**Combined Fuel Tax Distribution Report** 





Combined Fuel Tax Distribution Report





\_

Combined Fuel Tax Distribution Report

Revenue Period: Jan-2019

### CFT - Los Ranchos de Alb.

| Source             | Destination               | Amount     |
|--------------------|---------------------------|------------|
| Municipal Road     | CFT