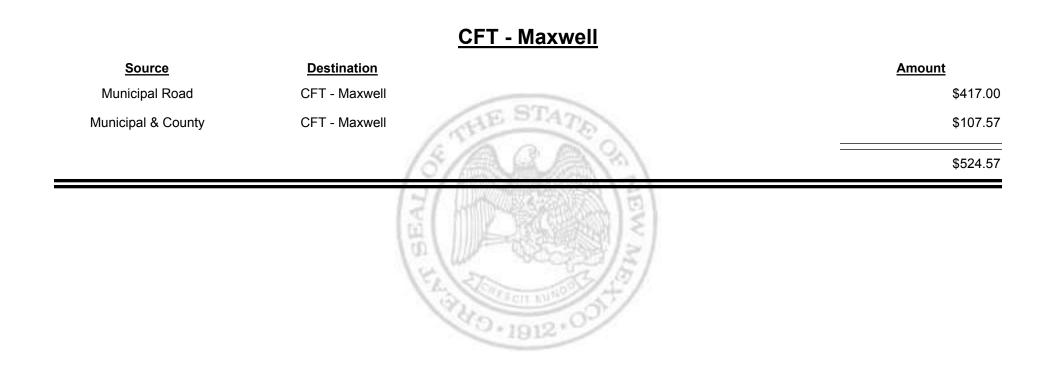

istribution Report





\_

Combined Fuel Tax Distribution Report

Revenue Period: Jan-2019

### CFT - Los Ranchos de Alb.

| Source             | Destination               | Amount     |
|--------------------|---------------------------|------------|
| Municipal Road     | CFT - Los Ranchos de Alb. | \$1,092.22 |
| Municipal & County | CFT - Los Ranchos de Alb. | \$1,150.10 |
|                    | (5/200 m)                 | \$2,242.32 |
|                    | BEAL                      |            |

32 0 · 1912 · 0

Combined Fuel Tax Distribution Report

Revenue Period: Jan-2019



& UE MEXICO



Combined Fuel Tax Distribution Report





Combined Fuel Tax Distribution Report





Combined Fuel Tax Distribution Report



Combined Fuel Tax Distribution Report

Revenue Period: Jan-2019



TAXATION

&

UE

MEXICO



**Combined Fuel Tax Distribution Report** 

Revenue Period: Jan-2019

# SourceDestinationAmountMunicipal & CountyCFT - McKinley County\$10,408.22County RoadCFT - McKinley County\$23,703.89334,112.11



Revenue Period: Jan-2019



NEW MEXICO

&



TAXATION

&

UE

MEXICO



Combined Fuel Tax Distribution Report

Revenue Period: Jan-2019



& UE MEXICO



Combined Fuel Tax Distribution Report

| Source             | Destination