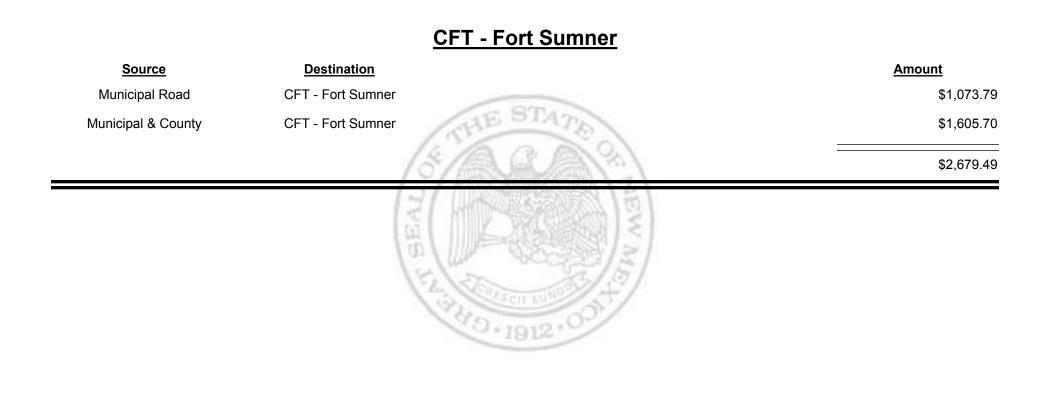

d Fuel Tax Distribution Report** 



Combined Fuel Tax Distribution Report

Revenue Period: Jan-2019



TAXATION

&

UE

MEXICO

Combined Fuel Tax Distribution Report

Revenue Period: Jan-2019



TAXATION

&

UE

MEXICO



Combined Fuel Tax Distribution Report

Revenue Period: Jan-2019

## Source Destination Amount Municipal Road CFT - Espanola (Rio Arriba&Santa Fe) \$10,616.49 Municipal & County CFT - Espanola (Rio Arriba&Santa Fe) \$16,525.28 \$27,141.77 \$27,141.77



Combined Fuel Tax Distribution Report



Combined Fuel Tax Distribution Report

Revenue Period: Jan-2019





TAXATION

&



**Combined Fuel Tax Distribution Report** 



Combined Fuel Tax Distribution Report

TAXATION

/ENUE

&

MEXICO





Combined Fuel Tax Distribution Report





Combined Fuel Tax Distribution Report



Combined Fuel Tax Distribution Report

Revenue Period: Jan-2019



TAXATION

&

UE

MEXICO

Combined Fuel Tax Distribution Report

Revenue Period: Jan-2019



TAXATION

ENUE

&

MEXICO



**Combined Fuel Tax Distribution Report** 





TAXATION

&

UE

MEXICO



TAXATION REVENUE Combined Fuel Tax Distribution Report





Combined Fuel Tax Distribution Report

Revenue Period: Jan-2019

#### CFT - Guadalupe County

| <u>Source</u>      | Destination            | Amount      |
|--------------------|------------------------|-------------|
| Municipal & County | CFT - Guadalupe County | \$286.51    |
| County Road        | CFT - Guadalupe County | \$13,016.50 |
|                    | 18/200 m               | \$13,303.01 |
|                    | BEAL                   |             |

PAD-1912