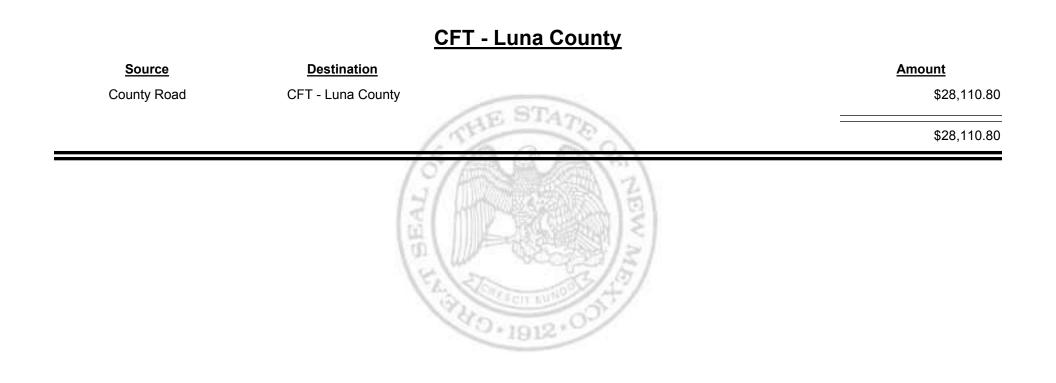

Combined Fuel Tax Distribution Report





**Combined Fuel Tax Distribution Report** 





Combined Fuel Tax Distribution Report





\_

Combined Fuel Tax Distribution Report

Revenue Period: Jan-2019

### CFT - Los Ranchos de Alb.

| Source             | Destination               | Amount     |
|--------------------|---------------------------|------------|
| Municipal Road     | CFT - Los Ranchos de Alb. | \$1,092.22 |
| Municipal & County | CFT - Los Ranchos de Alb. | \$1,150.10 |
|                    | (5/200 m)                 | \$2,242.32 |
|                    | BEAL                      |            |

32 0 · 1912 · 0

Combined Fuel Tax Distribution Report

Revenue Period: Jan-2019



& UE MEXICO



Combined Fuel Tax Distribution Report





Combined Fuel Tax Distribution Report





Combined Fuel Tax Distribution Report



Combined Fuel Tax Distribution Report

Revenue Period: Jan-2019



TAXATION

&

UE

MEXICO



**Combined Fuel Tax Distribution Report** 

Revenue Period: Jan-2019

# SourceDestinationAmountMunicipal & CountyCFT - McKinley County\$10,408.22County RoadCFT - McKinley County\$23,703.89334,112.11



Revenue Period: Jan-2019



NEW MEXICO

&



TAXATION

&

UE

MEXICO



Combined Fuel Tax Distribution Report

Revenue Period: Jan-2019



& UE MEXICO



Combined Fuel Tax Distribution Report

| Source             | Destination