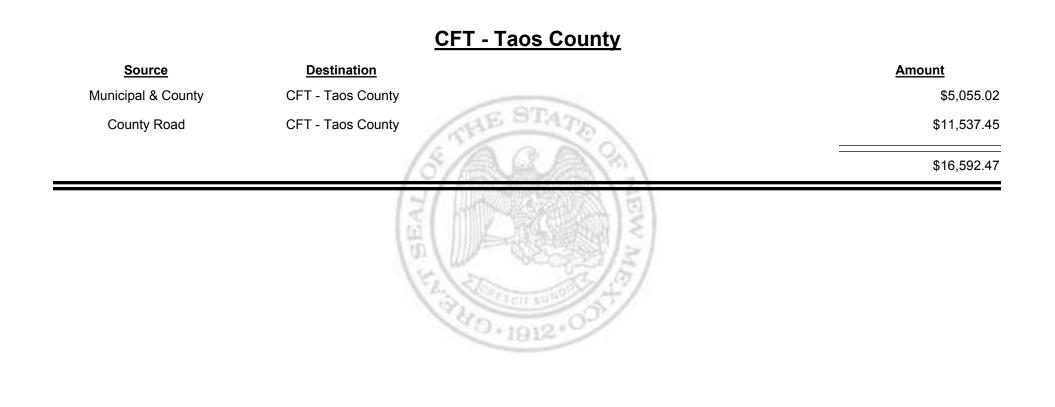

uel County | \$11,373.28 |
|                    | 15/A.A.A.S.             | \$12,615.22 |
|                    | (Martin ) BEAL          |             |

BUD+1912+



Combined Fuel Tax Distribution Report





**Combined Fuel Tax Distribution Report** 





Combined Fuel Tax Distribution Report





**Combined Fuel Tax Distribution Report** 





**Combined Fuel Tax Distribution Report** 





Combined Fuel Tax Distribution Report





**Combined Fuel Tax Distribution Report** 





Combined Fuel Tax Distribution Report





**Combined Fuel Tax Distribution Report** 





**Combined Fuel Tax Distribution Report** 





Combined Fuel Tax Distribution Report





Combined Fuel Tax Distribution Report





**Combined Fuel Tax Distribution Report** 





Combined Fuel Tax Distribution Report





**Combined Fuel Tax Distribution Report** 



Combined Fuel Tax Distribution Report

Revenue Period: Jan-2019



NEW MEXICO

UE

&

Combined Fuel Tax Distribution Report

Revenue Period: Jan-2019



& UE MEXICO

Combined Fuel Tax Distribution Report

Revenue Period: Jan-2019



& UE MEXICO



**Combined Fuel Tax Distribution Report** 

Revenue Period: Jan-2019

### 



Combined Fuel Tax Distribution Report

Revenue Period: Jan-2019

### **CFT - Truth or Consequences**

| Source             | Destination                 | Amount     |
|--------------------|-----------------------------|------------|
| Municipal Road     | CFT - Truth or Consequences | \$2,830.24 |
| Municipal & County | CFT - Truth or Consequences | \$4,121.71 |
|                    | (5/ALA)?                    | \$6,9