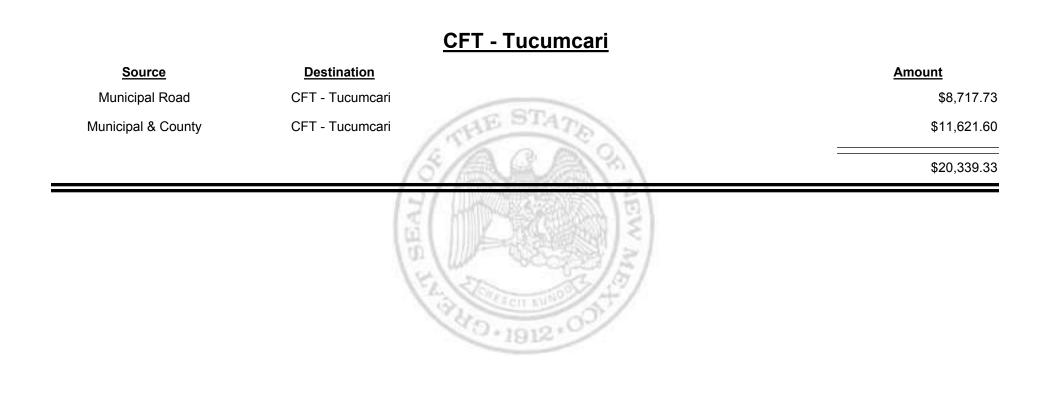

EW MEXICO

UE

&

Combined Fuel Tax Distribution Report

Revenue Period: Jan-2019



& UE MEXICO

Combined Fuel Tax Distribution Report

Revenue Period: Jan-2019



& UE MEXICO



**Combined Fuel Tax Distribution Report** 

Revenue Period: Jan-2019

### 



Combined Fuel Tax Distribution Report

Revenue Period: Jan-2019

### **CFT - Truth or Consequences**

| Source             | Destination                 | Amount     |
|--------------------|-----------------------------|------------|
| Municipal Road     | CFT - Truth or Consequences | \$2,830.24 |
| Municipal & County | CFT - Truth or Consequences | \$4,121.71 |
|                    | (5/ALA)?                    | \$6,951.95 |
|                    | (Marchart BA                |            |





Combined Fuel Tax Distribution Report





Combined Fuel Tax Distribution Report





Combined Fuel Tax Distribution Report

| <u>Source</u>      | Destination        | Amount      |
|--------------------|--------------------|-------------|
| Municipal & County | CFT - Union County | \$203.01    |
| County Road        | CFT - Union County | \$16,075.53 |
| CFT - Union County | Finance Authority  | -\$6,711.00 |
|                    | (与/出版) [3]         | \$9,567.54  |
|                    | HE WARDS           |             |



**Combined Fuel Tax Distribution Report** 

Revenue Period: Jan-2019

# SourceDestinationAmountMunicipal & CountyCFT - Valencia County\$2,329.40County RoadCFT - Valencia County\$18,595.0520,924.45



Revenue Period: Jan-2019



EVENUE CO

&

Combined Fuel Tax Distribution Report

Revenue Period: Jan-2019