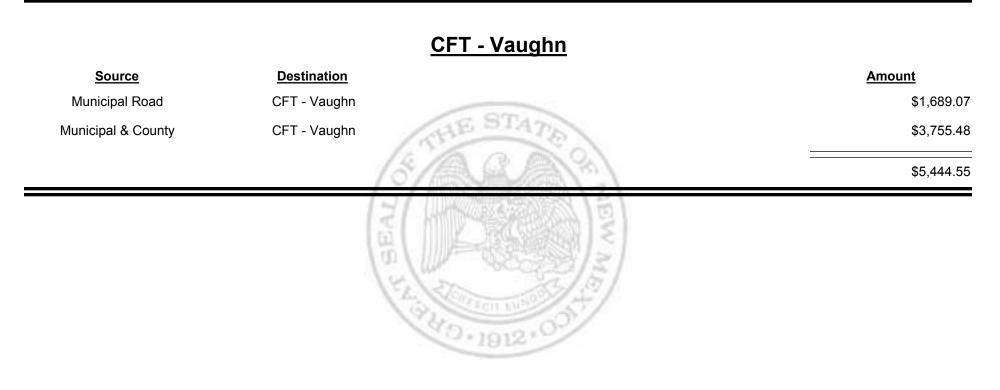

t BA                |            |





Combined Fuel Tax Distribution Report





Combined Fuel Tax Distribution Report





Combined Fuel Tax Distribution Report

| <u>Source</u>      | Destination        | Amount      |
|--------------------|--------------------|-------------|
| Municipal & County | CFT - Union County | \$203.01    |
| County Road        | CFT - Union County | \$16,075.53 |
| CFT - Union County | Finance Authority  | -\$6,711.00 |
|                    | (与/出版) [3]         | \$9,567.54  |
|                    | HE WARDS           |             |



**Combined Fuel Tax Distribution Report** 

Revenue Period: Jan-2019

# SourceDestinationAmountMunicipal & CountyCFT - Valencia County\$2,329.40County RoadCFT - Valencia County\$18,595.0520,924.45



Revenue Period: Jan-2019



EVENUE CO

&

Combined Fuel Tax Distribution Report

Revenue Period: Jan-2019



TAXATION

UE

MEXICO

&



**Combined Fuel Tax Distribution Report** 



Combined Fuel Tax Distribution Report

TAXATION

UE

MEXICO

&





**Combined Fuel Tax Distribution Report** 





Combined Fuel Tax Distribution Report

Revenue Period: Jan-2019

Total: \$2,800,308.16