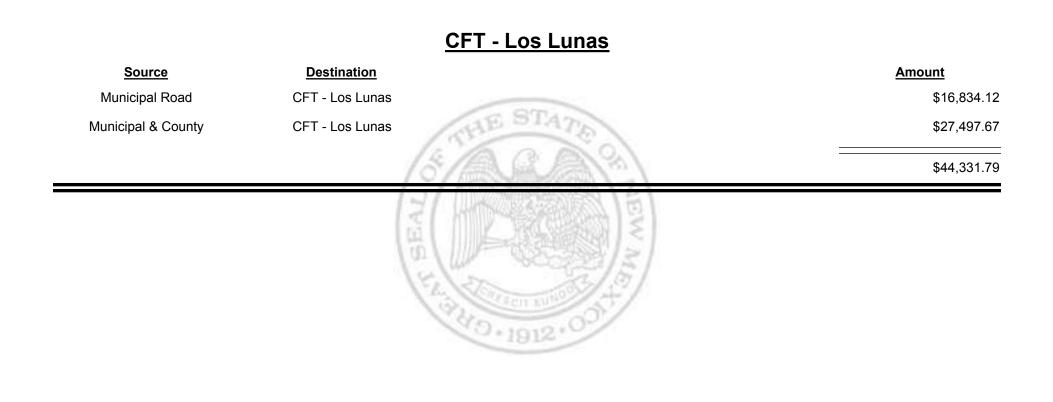

Fuel Tax Distribution Report

Revenue Period: Jan-2019



TAXATION

&

UE

MEXICO

Combined Fuel Tax Distribution Report





Combined Fuel Tax Distribution Report

Revenue Period: Jan-2019



MEXICO

&

UE

TAXATION

Combined Fuel Tax Distribution Report







**Combined Fuel Tax Distribution Report** 





TAXATION

M

&

EXICO

UE





Combined Fuel Tax Distribution Report





Combined Fuel Tax Distribution Report



TAXATION REVENUE Combined Fuel Tax Distribution Report





Combined Fuel Tax Distribution Report





**Combined Fuel Tax Distribution Report** 



Combined Fuel Tax Distribution Report

Revenue Period: Jan-2019



TAXATION

&

UE

MEXICO



Combined Fuel Tax Distribution Report





**Combined Fuel Tax Distribution Report** 





Combined Fuel Tax Distribution Report





\_

Combined Fuel Tax Distribution Report

Revenue Period: Jan-2019

### CFT - Los Ranchos de Alb.

| Source             | Destination               | Amount     |
|--------------------|---------------------------|------------|
| Municipal Road     | CFT - Los Ranchos de Alb. | \$1,092.22 |
| Municipal & County | CFT - Los Ranchos de Alb. | \$1,150.10 |
|                    | (5/200 m)                 | \$2,242.32 |
|                    | BEAL                      |            |

32 0 · 1912 · 0

Combined Fuel Tax Distribution Report

Revenue Period: Jan-2019



& UE MEXICO



Combined Fuel Tax Distribution Report





Combined Fuel Tax Distribution Report





Combined Fuel Tax Distribution Report



Combined Fuel Tax Distribution Report

Revenue Period: Jan-2019



TAXATION

&

UE

M