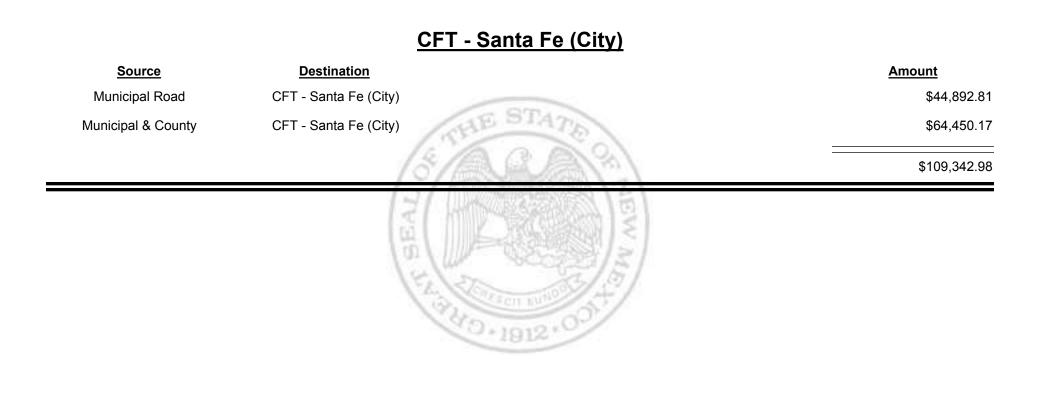

uidoso Downs \$2,368.15



Revenue Period: Jan-2019



TAXATION

M

&

EXICO

UE



**Combined Fuel Tax Distribution Report** 





Combined Fuel Tax Distribution Report

Revenue Period: Jan-2019

### **CFT - San Miguel County**

| <u>Source</u>      | Destination             | Amount      |
|--------------------|-------------------------|-------------|
| Municipal & County | CFT - San Miguel County | \$1,241.94  |
| County Road        | CFT - San Miguel County | \$11,373.28 |
|                    | 15/A.A.A.S.             | \$12,615.22 |
|                    | (Martin ) BEAL          |             |

BUD+1912+



Combined Fuel Tax Distribution Report





**Combined Fuel Tax Distribution Report** 





Combined Fuel Tax Distribution Report





**Combined Fuel Tax Distribution Report** 





**Combined Fuel Tax Distribution Report** 





Combined Fuel Tax Distribution Report





**Combined Fuel Tax Distribution Report** 





Combined Fuel Tax Distribution Report





**Combined Fuel Tax Distribution Report** 





**Combined Fuel Tax Distribution Report** 





Combined Fuel Tax Distribution Report





Combined Fuel Tax Distribution Report





**Combined Fuel Tax Distribution Report** 





Combined Fuel Tax Distribution Report





**Combined Fuel Tax Distribution Report** 



Combined Fuel Tax Distribution Report

Revenue Period: Jan-2019



NEW MEXICO

UE

&

Combined Fuel Tax Distribution Report

Revenue Period: Jan-2019



& UE MEXICO

Combined Fuel Tax Distribution Report

Revenue Period: Jan-2019



& UE MEXICO



**Combined Fuel Tax Distribution Report** 

Rev