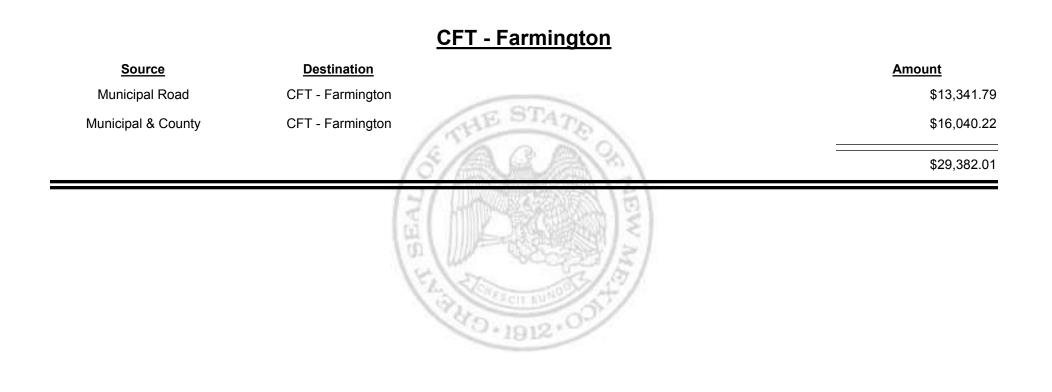

t





Combined Fuel Tax Distribution Report





**Combined Fuel Tax Distribution Report** 





**Combined Fuel Tax Distribution Report** 





**Combined Fuel Tax Distribution Report** 



Combined Fuel Tax Distribution Report

Revenue Period: Jan-2019



TAXATION

&

UE

MEXICO

Combined Fuel Tax Distribution Report

Revenue Period: Jan-2019



TAXATION

&

UE

MEXICO



Combined Fuel Tax Distribution Report

Revenue Period: Jan-2019

## Source Destination Amount Municipal Road CFT - Espanola (Rio Arriba&Santa Fe) \$10,616.49 Municipal & County CFT - Espanola (Rio Arriba&Santa Fe) \$16,525.28 \$27,141.77 \$27,141.77



Combined Fuel Tax Distribution Report



Combined Fuel Tax Distribution Report

Revenue Period: Jan-2019





TAXATION

&



**Combined Fuel Tax Distribution Report** 



Combined Fuel Tax Distribution Report

TAXATION

/ENUE

&

MEXICO





Combined Fuel Tax Distribution Report





Combined Fuel Tax Distribution Report



Combined Fuel Tax Distribution Report

Revenue Period: Jan-2019



TAXATION

&

UE

MEXICO

Combined Fuel Tax Distribution Report

Revenue Period: Jan-2019



TAXATION

ENUE

&

MEXICO



**Combined Fuel Tax Distribution Report** 





TAXATION

&

UE

MEXICO



TAXATION REVENUE Combined Fuel Tax Distribution Report





Combined Fuel Tax Distribution Report

Revenue Period: Jan-2019

#### CFT - Guadalupe County

| <u>Source</u>      | Destination            | Amount      |
|--------------------|------------------------|-------------|
| Municipal & County | CFT - Guadalupe County | \$286.51    |
| County Road        | CFT - Guadalupe C