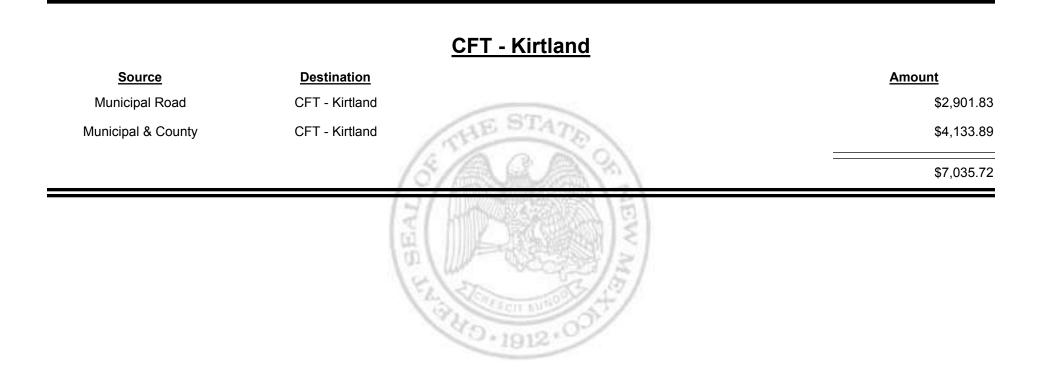

# Source Destination Amount Municipal Road CFT - Corrales (Sandoval&Bernalillo) \$417.00 Municipal & County CFT - Corrales (Sandoval&Bernalillo) \$501.02 Syntaxia \$918.02

Combined Fuel Tax Distribution Report