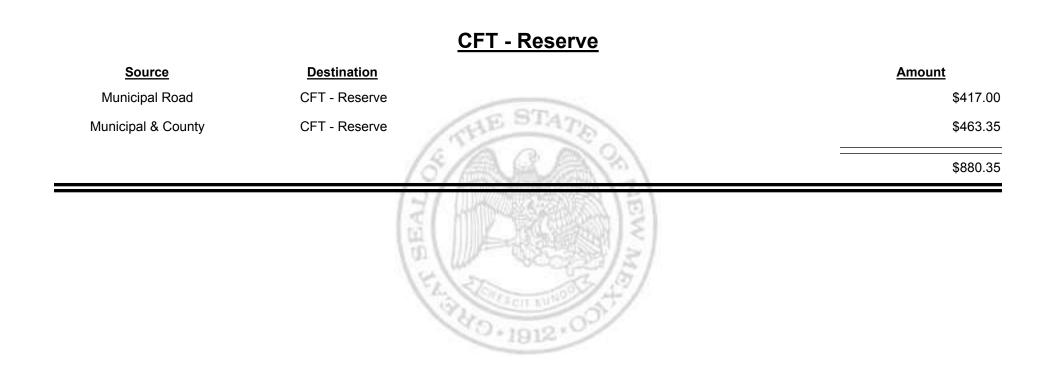

| \$7,675.  |
|                    | HIG LAND VALUE V |           |

Combined Fuel Tax Distribution Report

Revenue Period: Jan-2019



TAXATION REVENUE



Combined Fuel Tax Distribution Report





**Combined Fuel Tax Distribution Report** 





**Combined Fuel Tax Distribution Report** 



Combined Fuel Tax Distribution Report

Revenue Period: Jan-2019



& UE MEXICO



**Combined Fuel Tax Distribution Report** 



Combined Fuel Tax Distribution Report

Revenue Period: Jan-2019



& UE MEXICO



Combined Fuel Tax Distribution Report





UE

MEXICO

Combined Fuel Tax Distribution Report



Combined Fuel Tax Distribution Report

Revenue Period: Jan-2019



& UE MEXICO



Combined Fuel Tax Distribution Report





Combined Fuel Tax Distribution Report





**Combined Fuel Tax Distribution Report** 

Revenue Period: Jan-2019

### Source Destination Municipal & County CFT - Rio Arriba County County Road CFT - Rio Arriba County CFT - Rio Arriba County \$20,050.47

0.1912



**Combined Fuel Tax Distribution Report** 

Revenue Period: Jan-2019

### Source Destination Amount Municipal Road CFT - Rio Communities \$1,43.40 Municipal & County CFT - Rio Communities \$1,930.12 33,373.52 \$3,373.52



Combined Fuel Tax Distribution Report

| <u>Source</u><br>Municipal Road | Destination<br>CFT - Rio                                              | <u>Amount</u><br>\$22,889.4 |
|---------------------------------|-----------------------------------------------------------------------|-----------------------------|
| Municipal & County              | Ran