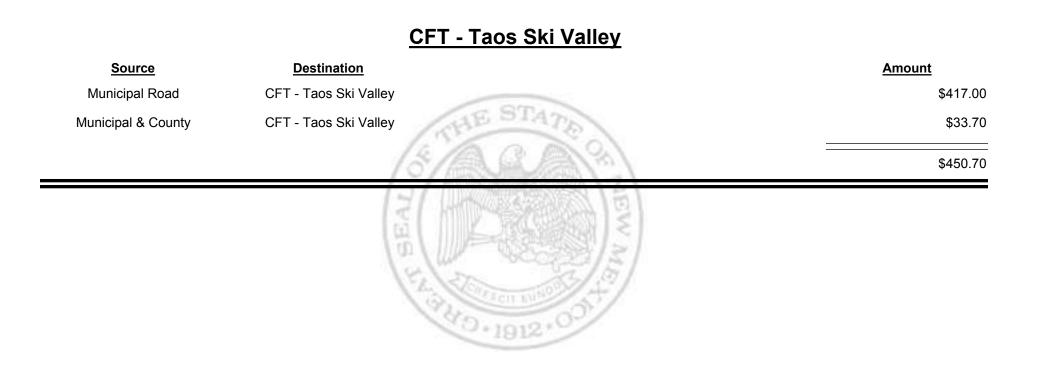

| 15/A.A.A.S.             | \$12,615.22 |
|                    | (Martin ) BEAL          |             |

BUD+1912+



Combined Fuel Tax Distribution Report





**Combined Fuel Tax Distribution Report** 





Combined Fuel Tax Distribution Report





**Combined Fuel Tax Distribution Report** 





**Combined Fuel Tax Distribution Report** 





Combined Fuel Tax Distribution Report





**Combined Fuel Tax Distribution Report** 





Combined Fuel Tax Distribution Report





**Combined Fuel Tax Distribution Report** 





**Combined Fuel Tax Distribution Report** 





Combined Fuel Tax Distribution Report





Combined Fuel Tax Distribution Report





**Combined Fuel Tax Distribution Report** 





Combined Fuel Tax Distribution Report





**Combined Fuel Tax Distribution Report** 



Combined Fuel Tax Distribution Report

Revenue Period: Jan-2019



NEW MEXICO

UE

&

Combined Fuel Tax Distribution Report

Revenue Period: Jan-2019



& UE MEXICO

Combined Fuel Tax Distribution Report

Revenue Period: Jan-2019



& UE MEXICO



**Combined Fuel Tax Distribution Report** 

Revenue Period: Jan-2019

### 



Combined Fuel Tax Distribution Report

Revenue Period: Jan-2019

### **CFT - Truth or Consequences**

| Source             | Destination                 | Amount     |
|--------------------|-----------------------------|------------|
| Municipal Road     | CFT - Truth or Consequences | \$2,830.24 |
| Municipal & County | CFT - Truth or Consequences | \$4,121.71 |
|                    | (5/ALA)?                    | \$6,951.95 |
|                    | (Marchart BA