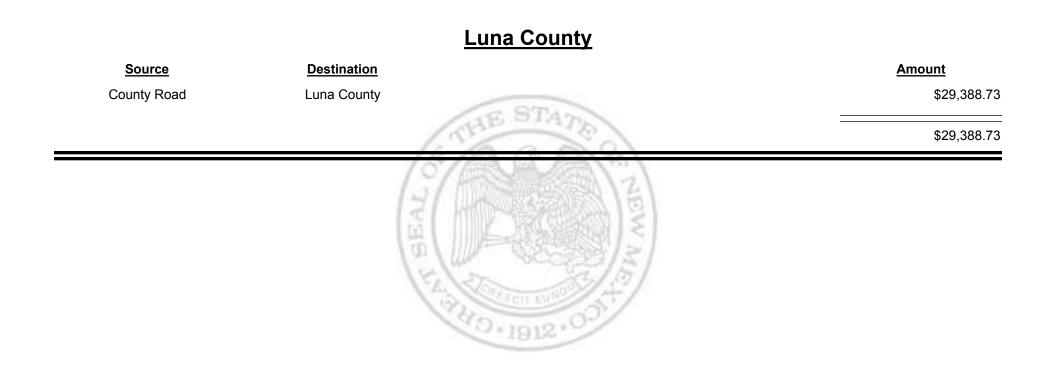

u>Source</u>      | <b>Destination</b> | Amount      |
|--------------------|--------------------|-------------|
| County Road        | Union County       | \$17,209.39 |
| Junicipal & County | Union County       | \$398.61    |
| Union County       | Finance Authority  | -\$6,711.00 |
|                    |                    | \$10,897.00 |
|                    | B B                |             |
|                    | 12 5 5 5           |             |
|                    | G. Con Maria       |             |

TAXATION & REVENUE Combined Fuel Tax Distribution Report





Combined Fuel Tax Distribution Report



TAXATION &

Combined Fuel Tax Distribution Report



TAXATION REVENUE Combined Fuel Tax Distribution Report



& C

TAXATION

UE

MEXICO

Combined Fuel Tax Distribution Report



TAXATION &

Combined Fuel Tax Distribution Report



TAXATION REVENUE Combined Fuel Tax Distribution Report



Combined Fuel Tax Distribution Report

Revenue Period: Jan-2018



NEW MEXICO

TAXATION

&

Combined Fuel Tax Distribution Report

TAXATION

M

&

EXICO

UE



TAXATION &

Combined Fuel Tax Distribution Report





Combined Fuel Tax Distribution Report



TAXATION &

**Combined Fuel Tax Distribution Report** 





Combined Fuel Tax Distribution Report





Combined Fuel Tax Distribution Report

Revenue Period: Jan-2018

# SourceDestinationMunicipal & CountyTruth or ConsequencesMunicipal RoadTruth or Consequences\$6,664.79



Combined Fuel Tax Distribution Report



Combined Fuel Tax Distribution Report

Revenue Period: Jan-2018



TAXATION REVENUE

TAXATION REVENUE Combined Fuel