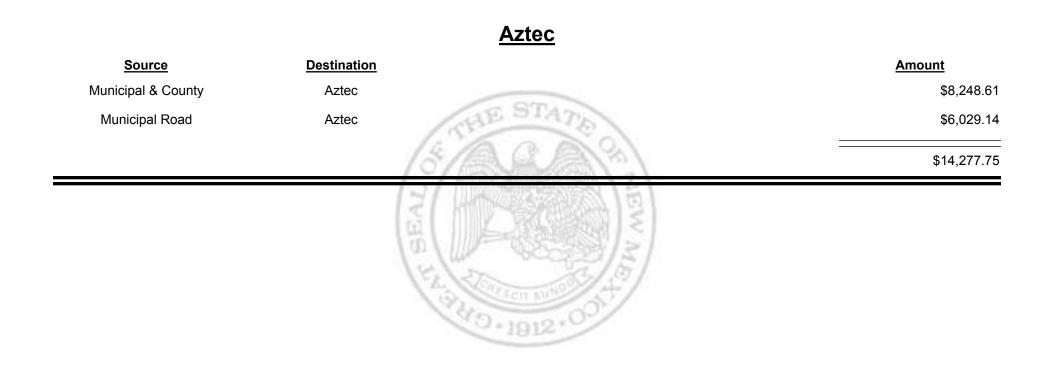

| \$19,266.37 |
| Los Lunas          | Finance Authority | 18/2028                                 | -\$3,484.76 |
|                    |                   | 「一日の一個の時間」                              | \$43,283.60 |
|                    |                   | A 4 4 4 4 4 4 4 4 4 4 4 4 4 4 4 4 4 4 4 |             |

TAXATION REVENUE Combined Fuel Tax Distribution Report





Combined Fuel Tax Distribution Report





Combined Fuel Tax Distribution Report



&

TAXATION

UE

MEXICO

Combined Fuel Tax Distribution Report



TAXATION REVENUE Combined Fuel Tax Distribution Report



TAXATION REVENUE Combined Fuel Tax Distribution Report





**Combined Fuel Tax Distribution Report** 



Combined Fuel Tax Distribution Report

TAXATION

&

UE

MEXICO





Combined Fuel Tax Distribution Report



Corr

TAXATION

M

&

EXICO

UΕ

Combined Fuel Tax Distribution Report



Combined Fuel Tax Distribution Report

Revenue Period: Jan-2018



& UE MEXICO

TAXATION



**Combined Fuel Tax Distribution Report** 



Combined Fuel Tax Distribution Report

Revenue Period: Jan-2018



NEW MEXICO

&

TAXATION



**Combined Fuel Tax Distribution Report** 

Revenue Period: Jan-2018

# Source Destination Amount Municipal & County Espanola (Rio Arriba & Santa Fe) \$15,996.25 Municipal Road Espanola (Rio Arriba & Santa Fe) \$11,584.79 Municipal Road Espanola (Rio Arriba & Santa Fe) \$27,581.04



Combined Fuel Tax Distribution Report

| <u>Source</u>      | <b>Destination</b> | Amount      |
|--------------------|--------------------|-------------|
| County Road        | Union County       | \$17,209