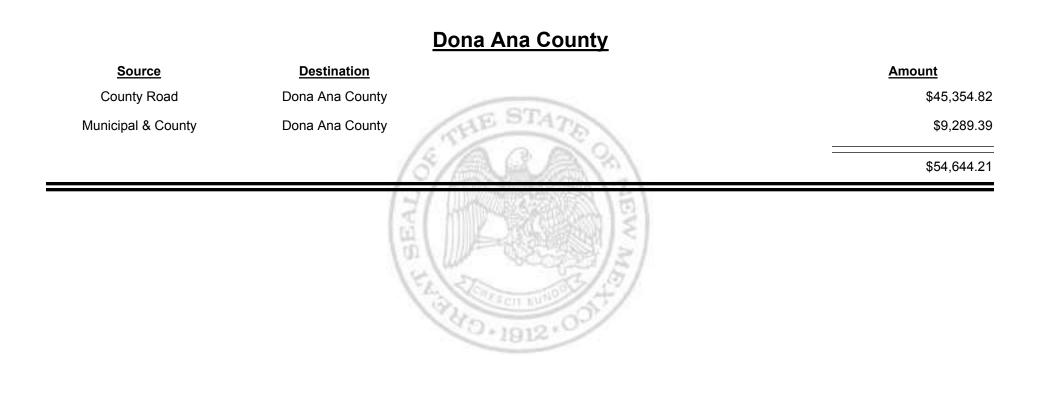

TAXATION

&

UE

MEXICO

Combined Fuel Tax Distribution Report

|                    |                   | Los Lunas                               |             |
|--------------------|-------------------|-----------------------------------------|-------------|
| Source             | Destination       |                                         | Amount      |
| Municipal & County | Los Lunas         |                                         | \$27,501.99 |
| Municipal Road     | Los Lunas         | HE STATE                                | \$19,266.37 |
| Los Lunas          | Finance Authority | 18/2028                                 | -\$3,484.76 |
|                    |                   | 「一日の一個の時間」                              | \$43,283.60 |
|                    |                   | A 4 4 4 4 4 4 4 4 4 4 4 4 4 4 4 4 4 4 4 |             |