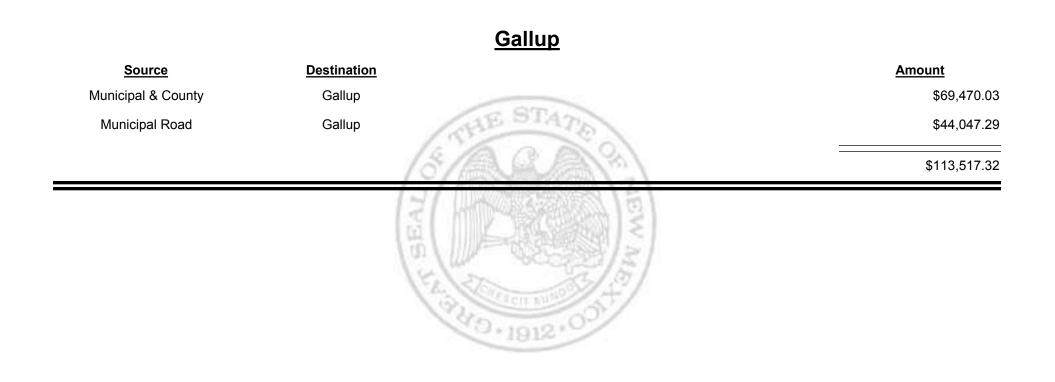

Report

TAXATION

M

&

EXICO

UE



Combined Fuel Tax Distribution Report





Combined Fuel Tax Distribution Report

Revenue Period: Jan-2018



TAXATION REVENUE &



Combined Fuel Tax Distribution Report



TAXATION &

Combined Fuel Tax Distribution Report



Combined Fuel Tax Distribution Report

Revenue Period: Jan-2018



TAXATION

&

UE

MEXICO

Combined Fuel Tax Distribution Report





TAXATION REVENUE Combined Fuel Tax Distribution Report



Combined Fuel Tax Distribution Report

**TAXATION** 

ENUE

&

MEXICO





**Combined Fuel Tax Distribution Report** 



Combined Fuel Tax Distribution Report

TAXATION

M

&

EXICO

UE





Combined Fuel Tax Distribution Report





**Combined Fuel Tax Distribution Report** 



Combined Fuel Tax Distribution Report

TAXATION

UE

MEXICO

&



TAXATION REVENUE **Combined Fuel Tax Distribution Report** 



TAXATION REVENUE Combined Fuel Tax Distribution Report



Combined Fuel Tax Distribution Report

TAXATION

&

UE

MEXICO





Combined Fuel Tax Distribution Report

|                    |                   | Los Lunas                               |             |
|--------------------|-------------------|-----------------------------------------|-------------|
| Source             | Destination       |                                         | Amount      |
| Municipal & County | Los Lunas         |                                         | \$27,501.99 |
| Municipal Road     | Los Lunas         | HE STATE                                | \$19,266.37 |
| Los Lunas          | Finance Authority | 18/2028