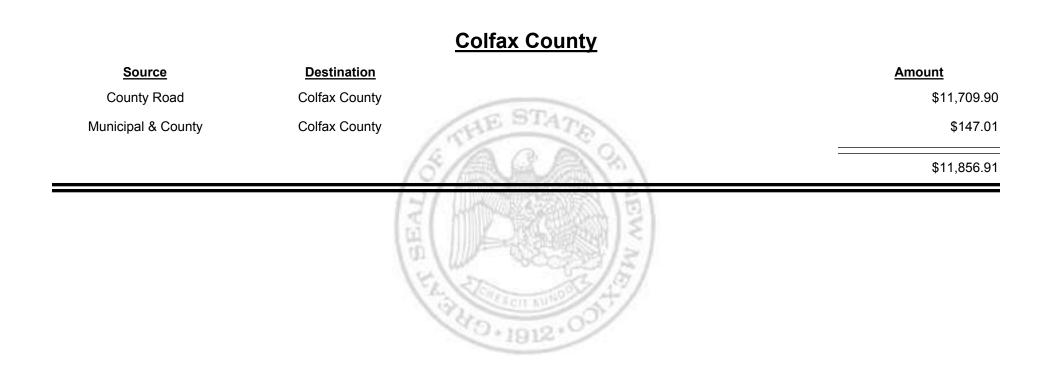

TAXATION

&

UE

MEXICO

Combined Fuel Tax Distribution Report

|                    |                   | Los Lunas                               |             |
|--------------------|-------------------|-----------------------------------------|-------------|
| Source             | Destination       |                                         | Amount      |
| Municipal & County | Los Lunas         |                                         | \$27,501.99 |
| Municipal Road     | Los Lunas         | HE STATE                                | \$19,266.37 |
| Los Lunas          | Finance Authority | 18/2028                                 | -\$3,484.76 |
|                    |                   | 「一日の一個の時間」                              | \$43,283.60 |
|                    |                   | A 4 4 4 4 4 4 4 4 4 4 4 4 4 4 4 4 4 4 4 |             |