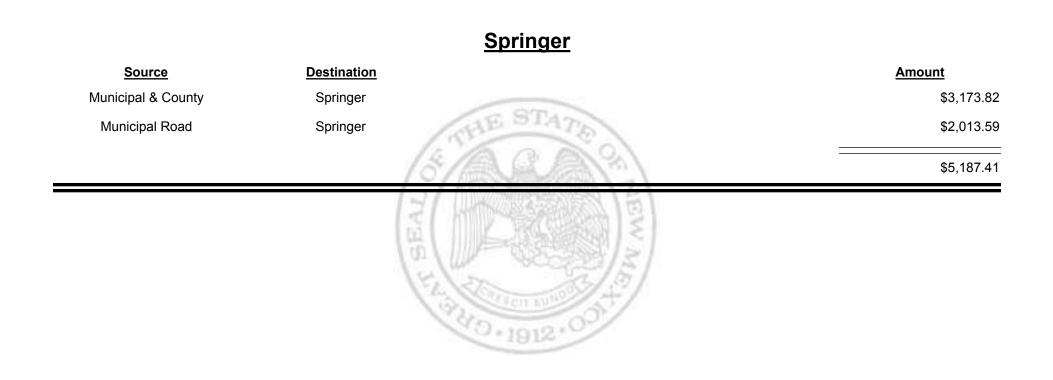

Combined Fuel Tax Distribution Report

| <u>Source</u>      | <b>Destination</b> | Amount      |
|--------------------|--------------------|-------------|
| County Road        | Union County       | \$17,209.39 |
| Junicipal & County | Union County       | \$398.61    |
| Union County       | Finance Authority  | -\$6,711.00 |
|                    |                    | \$10,897.00 |
|                    | B B                |             |
|                    | 12 5 5 5           |             |
|                    | G. Con Maria       |             |