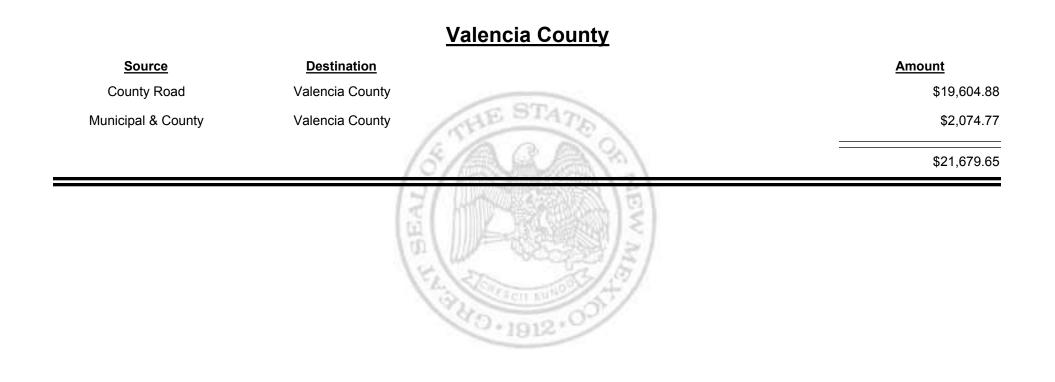

tion Report





Combined Fuel Tax Distribution Report

Revenue Period: Jan-2018



TAXATION REVENUE &



Combined Fuel Tax Distribution Report



TAXATION &

Combined Fuel Tax Distribution Report



Combined Fuel Tax Distribution Report

Revenue Period: Jan-2018



TAXATION

&

UE

MEXICO

Combined Fuel Tax Distribution Report





TAXATION REVENUE Combined Fuel Tax Distribution Report



Combined Fuel Tax Distribution Report

**TAXATION** 

ENUE

&

MEXICO





**Combined Fuel Tax Distribution Report** 



Combined Fuel Tax Distribution Report

TAXATION

M

&

EXICO

UE





Combined Fuel Tax Distribution Report





**Combined Fuel Tax Distribution Report** 



Combined Fuel Tax Distribution Report

TAXATION

UE

MEXICO

&



TAXATION REVENUE **Combined Fuel Tax Distribution Report** 



TAXATION REVENUE Combined Fuel Tax Distribution Report



Combined Fuel Tax Distribution Report

TAXATION

&

UE

MEXICO





Combined Fuel Tax Distribution Report

|                    |                   | Los Lunas                               |             |
|--------------------|-------------------|-----------------------------------------|-------------|
| Source             | Destination       |                                         | Amount      |
| Municipal & County | Los Lunas         |                                         | \$27,501.99 |
| Municipal Road     | Los Lunas         | HE STATE                                | \$19,266.37 |
| Los Lunas          | Finance Authority | 18/2028                                 | -\$3,484.76 |
|                    |