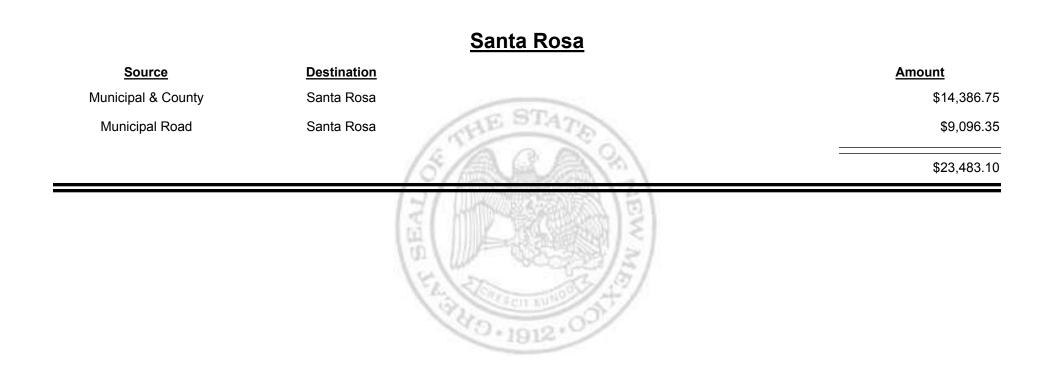

# Source Destination Amount Municipal & County Espanola (Rio Arriba & Santa Fe) \$15,996.25 Municipal Road Espanola (Rio Arriba & Santa Fe) \$11,584.79 Municipal Road Espanola (Rio Arriba & Santa Fe) \$27,581.04