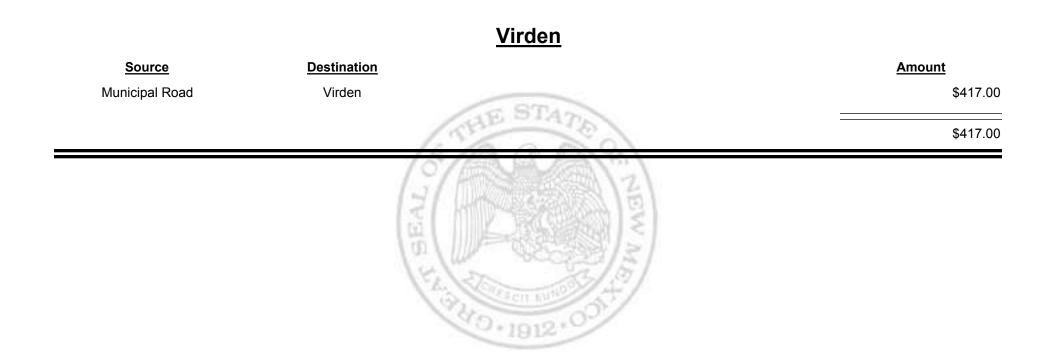

# Source Destination Amount Municipal & County Mosquero (Harding & San Miguel) \$37.56 Municipal Road Mosquero (Harding & San Miguel) \$417.00 \$454.56 \$454.56

Combined Fuel Tax Distribution Report

Revenue Period: Jan-2018