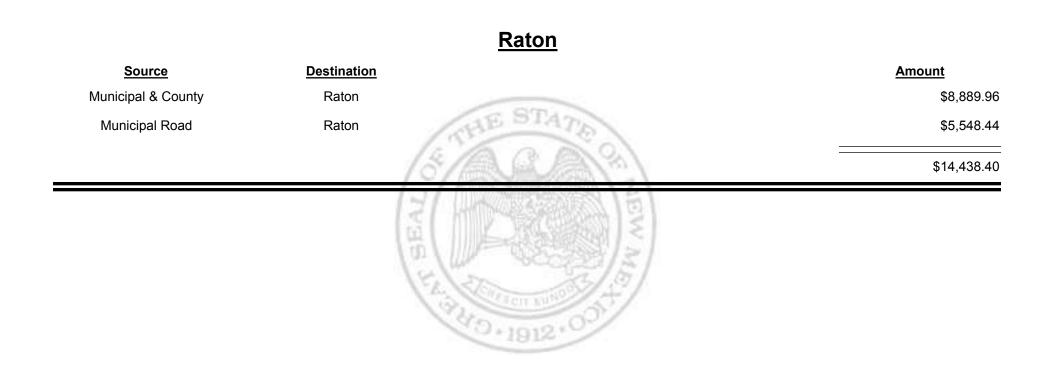

TAXATION

&

UE

MEXICO

Combined Fuel Tax Distribution Report

|                    |                   | Los Lunas                               |             |
|--------------------|-------------------|-----------------------------------------|-------------|
| Source             | Destination       |                                         | Amount      |
| Municipal & County | Los Lunas         |                                         | \$27,501.99 |
| Municipal Road     | Los Lunas         | HE STATE                                | \$19,266.37 |
| Los Lunas          | Finance Authority | 18/2028                                 | -\$3,484.76 |
|                    |                   | 「一日の一個の時間」                              | \$43,283.60 |
|                    |                   | A 4 4 4 4 4 4 4 4 4 4 4 4 4 4 4 4 4 4 4 |             |