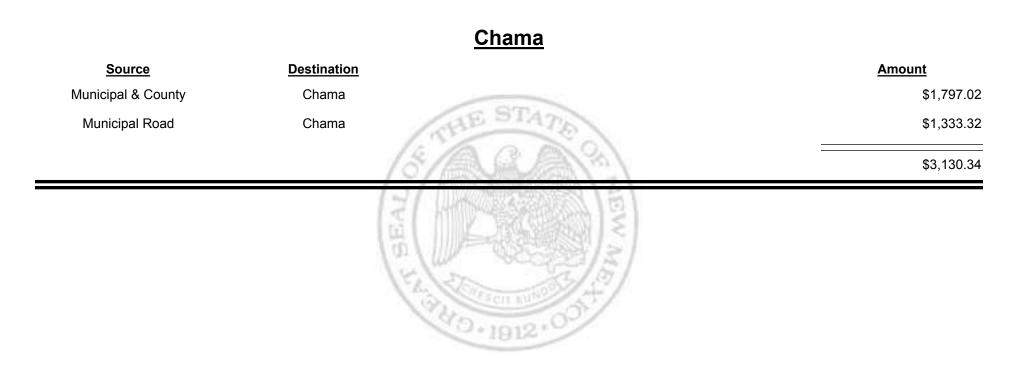

4 4 4 4 4 4 4 4 4 4 4 |             |

TAXATION REVENUE Combined Fuel Tax Distribution Report





Combined Fuel Tax Distribution Report





Combined Fuel Tax Distribution Report



&

TAXATION

UE

MEXICO

Combined Fuel Tax Distribution Report



TAXATION REVENUE Combined Fuel Tax Distribution Report



TAXATION REVENUE Combined Fuel Tax Distribution Report





**Combined Fuel Tax Distribution Report** 



Combined Fuel Tax Distribution Report

TAXATION

&

UE

MEXICO





Combined Fuel Tax Distribution Report



Corr

TAXATION

M

&

EXICO

UΕ

Combined Fuel Tax Distribution Report



Combined Fuel Tax Distribution Report

Revenue Period: Jan-2018



& UE MEXICO

TAXATION



**Combined Fuel Tax Distribution Report** 



Combined Fuel Tax Distribution Report

Revenue Period: Jan-2018



NEW MEXICO

&

TAXATION



**Combined Fuel Tax Distribution Report** 

Revenue Period: Jan-2018

# Source Destination Amount Municipal & County Espanola (Rio Arriba & Santa Fe) \$15,996.25 Municipal Road Espanola (Rio Arriba & Santa Fe) \$11,584.79 Municipal Road Espanola (Rio Arriba & Santa Fe) \$27,581.04



Combined Fuel Tax Distribution Report

| <u>Source</u>      | <b>Destination</b> | Amount      |
|--------------------|--------------------|-------------|
| County Road        | Union County       | \$17,209.39 |
| Junicipal & County | Union County       | \$398.61    |
| Union County       | Finance Authority  | -\$6,711.00 |
|                    |                    | \$10,897.00 |
|                    | B B                |             |
|                    | 12 5 5 5