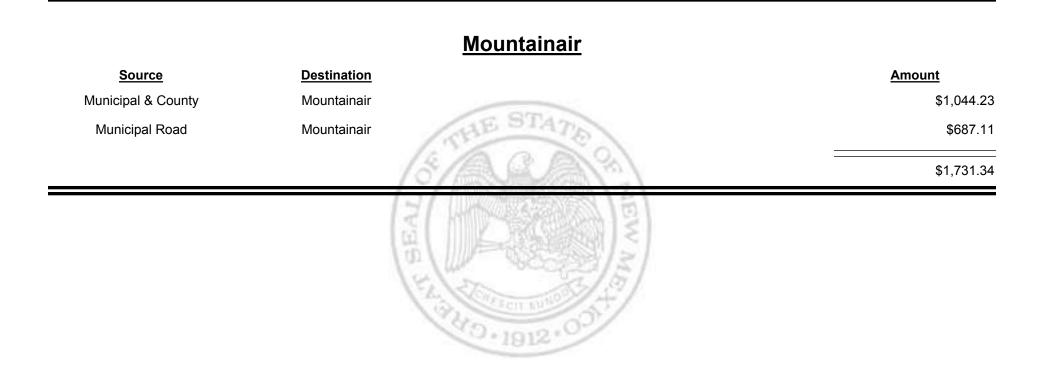

# SourceDestinationMunicipal & CountyTruth or ConsequencesMunicipal RoadTruth or Consequences\$6,664.79

Combined Fuel Tax Distribution Report

Combined Fuel Tax Distribution Report

Revenue Period: Jan-2018