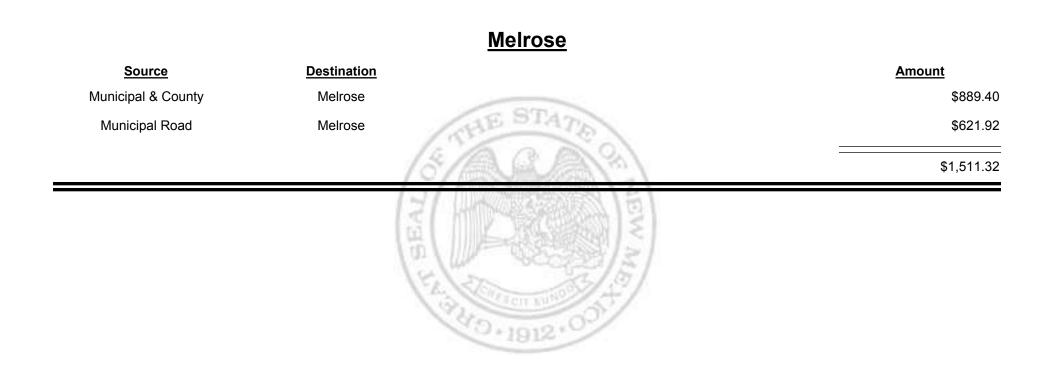

Combined Fuel Tax Distribution Report

| <u>Source</u>      | <b>Destination</b> | Amount      |
|--------------------|--------------------|-------------|
| County Road        | Union County       | \$17,209.39 |
| Junicipal & County | Union County       | \$398.61    |
| Union County       | Finance Authority  | -\$6,711.00 |
|                    |                    | \$10,897.00 |
|                    | B B                |             |
|                    | 12 5 5 5           |             |
|                    | G. Con Maria       |             |