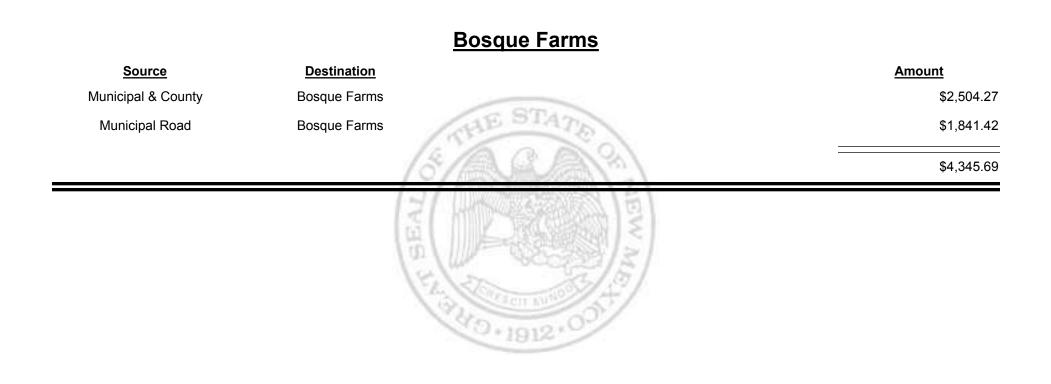

|
|--------------------|-------------------|-----------------------------------------|-------------|
| Source             | Destination       |                                         | Amount      |
| Municipal & County | Los Lunas         |                                         | \$27,501.99 |
| Municipal Road     | Los Lunas         | HE STATE                                | \$19,266.37 |
| Los Lunas          | Finance Authority | 18/2028                                 | -\$3,484.76 |
|                    |                   | 「一日の一個の時間」                              | \$43,283.60 |
|                    |                   | A 4 4 4 4 4 4 4 4 4 4 4 4 4 4 4 4 4 4 4 |             |

TAXATION REVENUE Combined Fuel Tax Distribution Report





Combined Fuel Tax Distribution Report





Combined Fuel Tax Distribution Report



&

TAXATION

UE

MEXICO

Combined Fuel Tax Distribution Report



TAXATION REVENUE Combined Fuel Tax Distribution Report



TAXATION REVENUE Combined Fuel Tax Distribution Report





**Combined Fuel Tax Distribution Report** 



Combined Fuel Tax Distribution Report

TAXATION

&

UE

MEXICO





Combined Fuel Tax Distribution Report



Corr

TAXATION

M

&

EXICO

UΕ

Combined Fuel Tax Distribution Report



Combined Fuel Tax Distribution Report

Revenue Period: Jan-2018



& UE MEXICO

TAXATION



**Combined Fuel Tax Distribution Report** 



Combined Fuel Tax Distribution Report

Revenue Period: Jan-2018



NEW MEXICO

&

TAXATION



**Combined Fuel Tax Distribution Report** 

Revenue Period: Jan-2018

# Source Destination Amount Municipal &