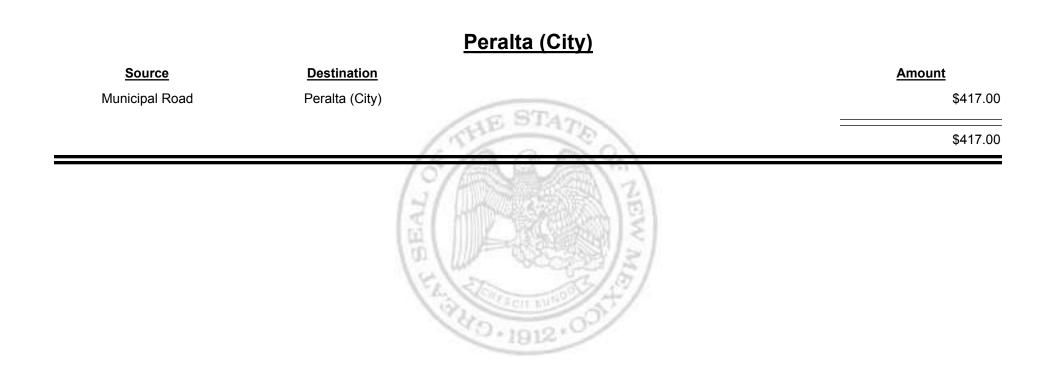

nas                               |             |
|--------------------|-------------------|-----------------------------------------|-------------|
| Source             | Destination       |                                         | Amount      |
| Municipal & County | Los Lunas         |                                         | \$27,501.99 |
| Municipal Road     | Los Lunas         | HE STATE                                | \$19,266.37 |
| Los Lunas          | Finance Authority | 18/2028                                 | -\$3,484.76 |
|                    |                   | 「一日の一個の時間」                              | \$43,283.60 |
|                    |                   | A 4 4 4 4 4 4 4 4 4 4 4 4 4 4 4 4 4 4 4 |             |

TAXATION REVENUE Combined Fuel Tax Distribution Report





Combined Fuel Tax Distribution Report





Combined Fuel Tax Distribution Report



&

TAXATION

UE

MEXICO

Combined Fuel Tax Distribution Report



TAXATION REVENUE Combined Fuel Tax Distribution Report



TAXATION REVENUE Combined Fuel Tax Distribution Report





**Combined Fuel Tax Distribution Report** 



Combined Fuel Tax Distribution Report

TAXATION

&

UE

MEXICO





Combined Fuel Tax Distribution Report



Corr

TAXATION

M

&

EXICO

UΕ

Combined Fuel Tax Distribution Report



Combined Fuel Tax Distribution Report

Revenue Period: Jan-2018



& UE MEXICO

TAXATION



**Combined Fuel Tax Distribution Report** 



Combined Fuel Tax Distribution Report

Revenue Period: Jan-2018



NEW MEXICO

&

TAXATION



**Combined Fuel Tax Distribution Report** 

Revenue Period: Jan-201