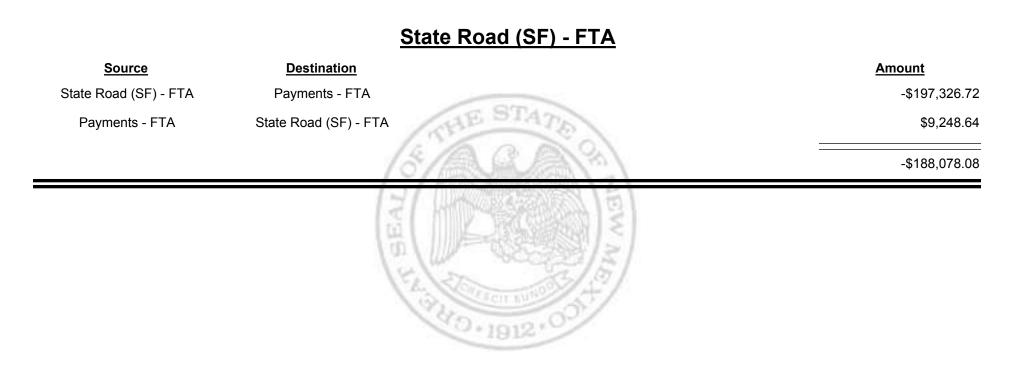

Combined Fuel Tax Distribution Report

| Source                              | Destination                         | Amount        |
|-------------------------------------|-------------------------------------|---------------|
| Cash                                | Payments - FTA                      | \$113,866.99  |
| Foreign Jurisdictions - FTA         | Payments - FTA                      | \$4,313.25    |
| General Fund - FTA                  | Payments - FTA                      | \$11,598.09   |
| Local Government Road (SF) -<br>FTA | Payments - FTA                      | \$21,423.32   |
| State Road (SF) - FTA               | Payments - FTA                      | \$197,326.72  |
| Payments - FTA                      | Foreign Jurisdictions - FTA         | -\$300,053.73 |
| Payments - FTA                      | General Fund - FTA                  | -\$1,906.43   |
| Payments - FTA                      | Local Government Road (SF)<br>- FTA | -\$572.02     |
| Payments - FTA                      | Refunds - FTA                       | -\$1,956.35   |
| Payments - FTA                      | State Road (SF) - FTA               | -\$9,248.64   |
|                                     |                                     | \$34,791.20   |