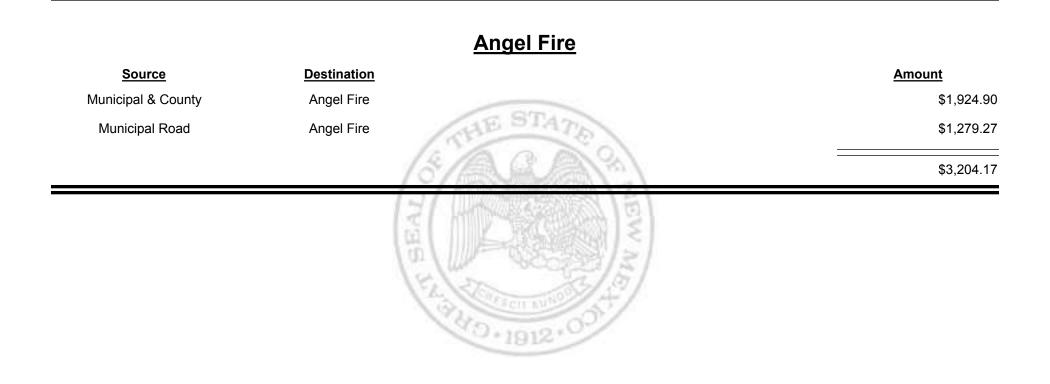

# SourceDestinationMunicipal & CountyTruth or ConsequencesMunicipal RoadTruth or Consequences\$6,664.79

Combined Fuel Tax Distribution Report

Combined Fuel Tax Distribution Report

Revenue Period: Jan-2018