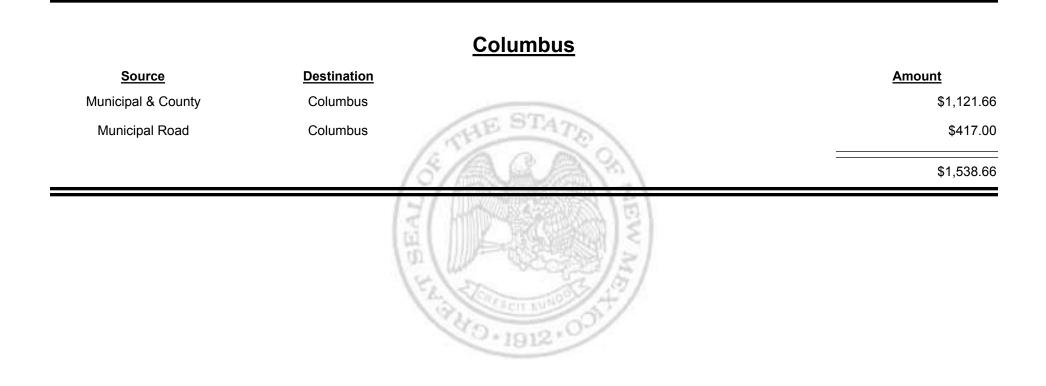

|
| County Road        | Union County       | \$17,209.39 |
| Junicipal & County | Union County       | \$398.61    |
| Union County       | Finance Authority  | -\$6,711.00 |
|                    |                    | \$10,897.00 |
|                    | B B                |             |
|                    | 12 5 5 5           |             |
|                    | G. Con Maria       |             |

TAXATION & REVENUE Combined Fuel Tax Distribution Report





Combined Fuel Tax Distribution Report



TAXATION &

Combined Fuel Tax Distribution Report



TAXATION REVENUE Combined Fuel Tax Distribution Report



& C

TAXATION

UE

MEXICO

Combined Fuel Tax Distribution Report



TAXATION &

Combined Fuel Tax Distribution Report



TAXATION REVENUE Combined Fuel Tax Distribution Report



Combined Fuel Tax Distribution Report

Revenue Period: Jan-2018



NEW MEXICO

TAXATION

&

Combined Fuel Tax Distribution Report

TAXATION

M

&

EXICO

UE



TAXATION &

Combined Fuel Tax Distribution Report





Combined Fuel Tax Distribution Report



TAXATION &

**Combined Fuel Tax Distribution Report** 





Combined Fuel Tax Distribution Report





Combined Fuel Tax Distribution Report

Revenue Period: Jan-2018

# SourceDestinationMunicipal & CountyTruth or ConsequencesMunicipal RoadTruth or Consequences\$6,664.79



Combined Fuel Tax Distribution Report



Combined Fuel Tax Distribution Report

Revenue Period: Jan-2018



TAXATION REVENUE

TAXATION REVENUE Combined Fuel Tax Distribution Report



Combined Fuel Tax Distribution Report

TAXATION

&

UΕ

MEXICO



Combined Fuel Tax