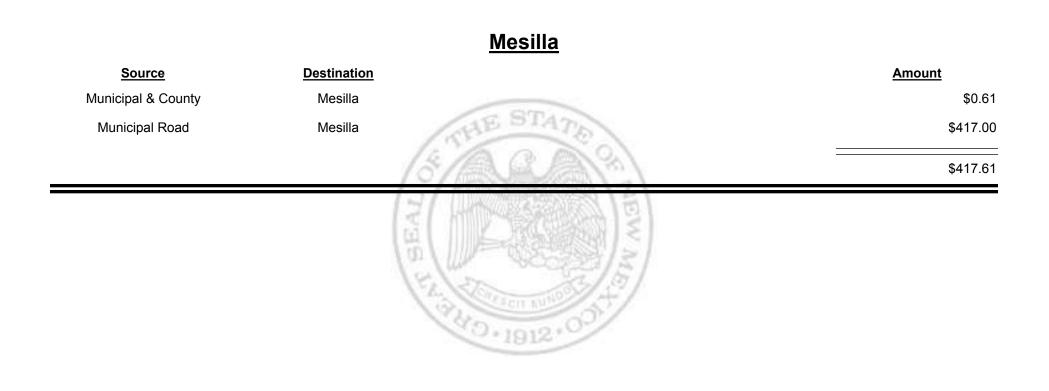

TAXATION

&

UE

MEXICO

Combined Fuel Tax Distribution Report

|                    |                   | Los Lunas                               |             |
|--------------------|-------------------|-----------------------------------------|-------------|
| Source             | Destination       |                                         | Amount      |
| Municipal & County | Los Lunas         |                                         | \$27,501.99 |
| Municipal Road     | Los Lunas         | HE STATE                                | \$19,266.37 |
| Los Lunas          | Finance Authority | 18/2028                                 | -\$3,484.76 |
|                    |                   | 「一日の一個の時間」                              | \$43,283.60 |
|                    |                   | A 4 4 4 4 4 4 4 4 4 4 4 4 4 4 4 4 4 4 4 |             |