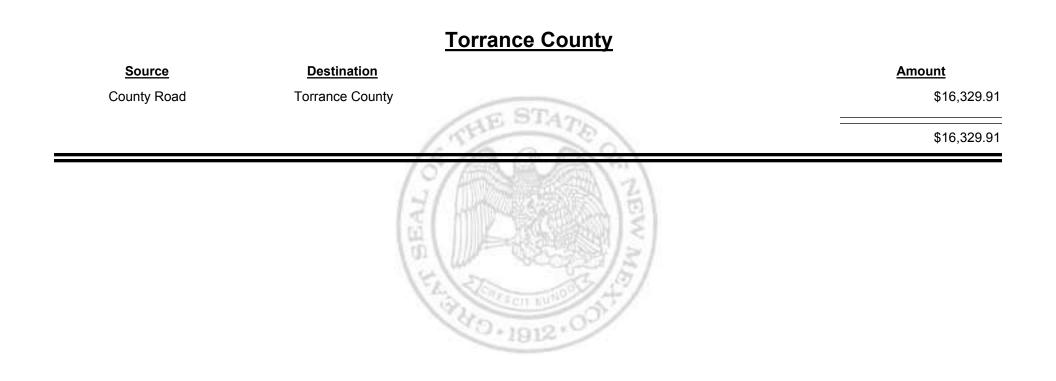

TAXATION

&

UE

MEXICO

Combined Fuel Tax Distribution Report

|                    |                   | Los Lunas                               |             |
|--------------------|-------------------|-----------------------------------------|-------------|
| Source             | Destination       |                                         | Amount      |
| Municipal & County | Los Lunas         |                                         | \$27,501.99 |
| Municipal Road     | Los Lunas         | HE STATE                                | \$19,266.37 |
| Los Lunas          | Finance Authority | 18/2028                                 | -\$3,484.76 |
|                    |                   | 「一日の一個の時間」                              | \$43,283.60 |
|                    |                   | A 4 4 4 4 4 4 4 4 4 4 4 4 4 4 4 4 4 4 4 |             |