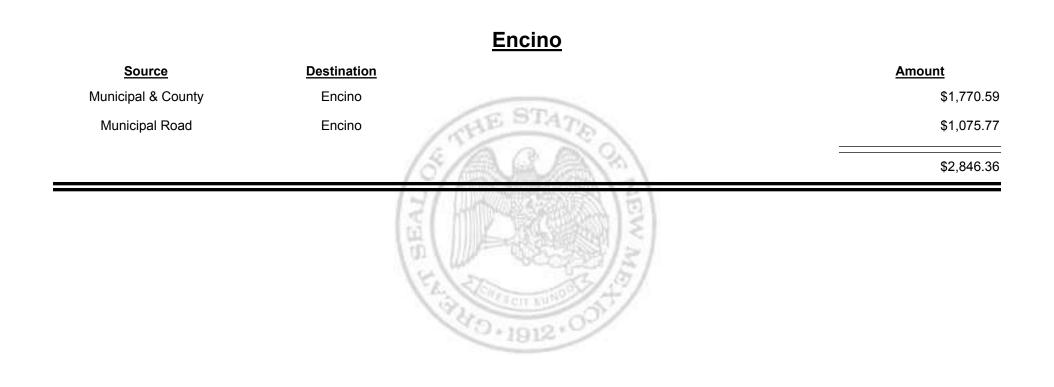

# Source Destination Amount Municipal & County Espanola (Rio Arriba & Santa Fe) \$15,996.25 Municipal Road Espanola (Rio Arriba & Santa Fe) \$11,584.79 Municipal Road Espanola (Rio Arriba & Santa Fe) \$27,581.04