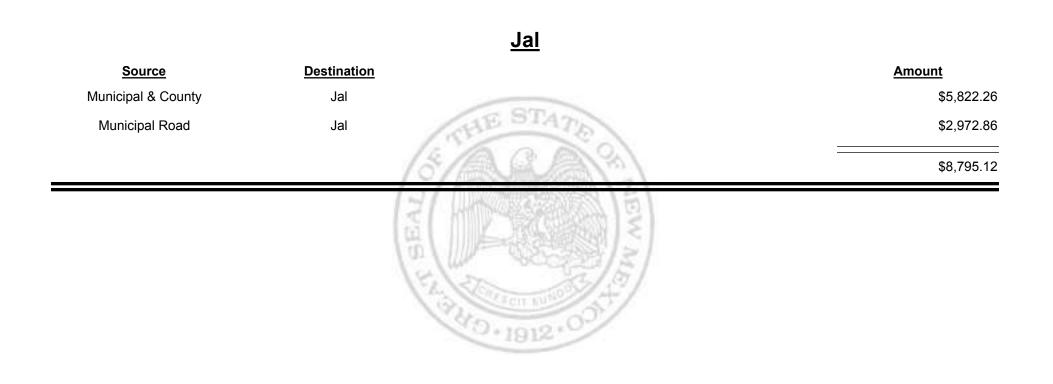

### Rio Rancho (Sandoval & Bernalillo)

| <u>Source</u>                         | <b>Destination</b>                    | Amount       |
|---------------------------------------|---------------------------------------|--------------|
| Municipal & County                    | Rio Rancho (Sandoval &<br>Bernalillo) | \$38,152.09  |
| Municipal Road                        | Rio Rancho (Sandoval &<br>Bernalillo) | \$24,502.15  |
| Rio Rancho (Sandoval &<br>Bernalillo) | Finance Authority                     | -\$13,509.33 |
|                                       | E C                                   | \$49,144.91  |
|                                       | 127                                   |              |