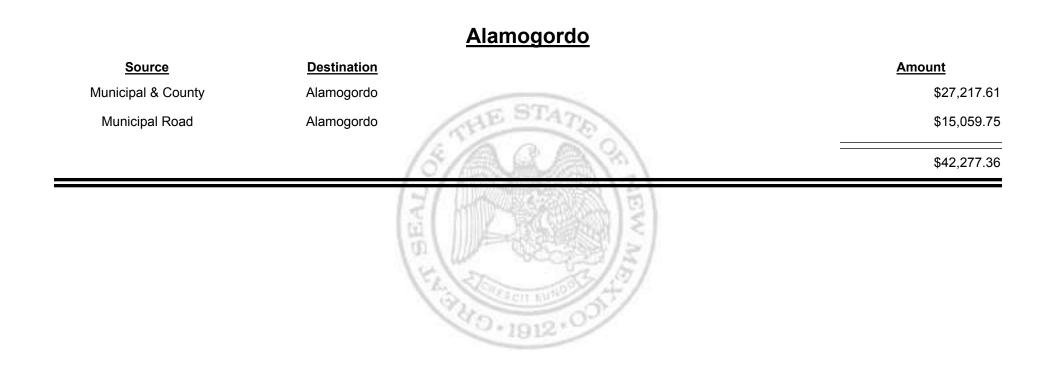

ource             | Destination       |                                         | Amount      |
| Municipal & County | Los Lunas         |                                         | \$27,501.99 |
| Municipal Road     | Los Lunas         | HE STATE                                | \$19,266.37 |
| Los Lunas          | Finance Authority | 18/2028                                 | -\$3,484.76 |
|                    |                   | 「一日の一個の時間」                              | \$43,283.60 |
|                    |                   | A 4 4 4 4 4 4 4 4 4 4 4 4 4 4 4 4 4 4 4 |             |

TAXATION REVENUE Combined Fuel Tax Distribution Report





Combined Fuel Tax Distribution Report





Combined Fuel Tax Distribution Report



&

TAXATION

UE

MEXICO

Combined Fuel Tax Distribution Report



TAXATION REVENUE Combined Fuel Tax Distribution Report



TAXATION REVENUE Combined Fuel Tax Distribution Report





**Combined Fuel Tax Distribution Report** 



Combined Fuel Tax Distribution Report

TAXATION

&

UE

MEXICO





Combined Fuel Tax Distribution Report



Corr

TAXATION

M

&

EXICO

UΕ

Combined Fuel Tax Distribution Report



Combined Fuel Tax Distribution Report

Revenue Period: Jan-2018



& UE MEXICO

TAXATION



**Combined Fuel Tax Distribution Report** 



Combined Fuel Tax Distribution Report

Revenue Period: Jan-2018



NEW MEXICO

&

TAXATION



**Combined Fuel Tax Distribution Report** 

Revenue Period: Jan-2018

# Source Destination Amount Municipal & County Espanola (Rio Arriba & Santa Fe) \$15,996.25 Municipal Road Espanola (Rio Arriba & Santa Fe) \$11,584.