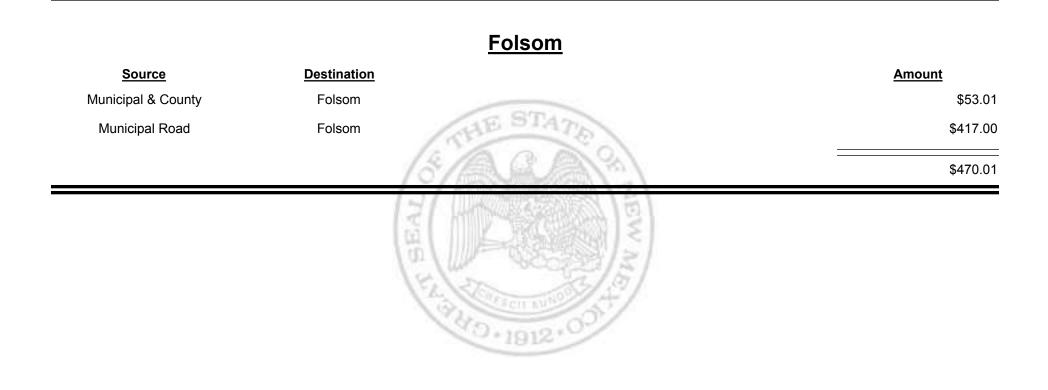

Santa Fe) \$27,581.04



Combined Fuel Tax Distribution Report

| <u>Source</u>      | <b>Destination</b> | Amount      |
|--------------------|--------------------|-------------|
| County Road        | Union County       | \$17,209.39 |
| Junicipal & County | Union County       | \$398.61    |
| Union County       | Finance Authority  | -\$6,711.00 |
|                    |                    | \$10,897.00 |
|                    | B B                |             |
|                    | 12 5 5 5           |             |
|                    | G. Con Maria       |             |

TAXATION & REVENUE Combined Fuel Tax Distribution Report





Combined Fuel Tax Distribution Report



TAXATION &

Combined Fuel Tax Distribution Report



TAXATION REVENUE Combined Fuel Tax Distribution Report



& C

TAXATION

UE

MEXICO

Combined Fuel Tax Distribution Report



TAXATION &

Combined Fuel Tax Distribution Report



TAXATION REVENUE Combined Fuel Tax Distribution Report



Combined Fuel Tax Distribution Report

Revenue Period: Jan-2018



NEW MEXICO

TAXATION

&

Combined Fuel Tax Distribution Report

TAXATION

M

&

EXICO

UE



TAXATION &

Combined Fuel Tax Distribution Report





Combined Fuel Tax Distribution Report



TAXATION &

**Combined Fuel Tax Distribution Report** 





Combined Fuel Tax Distribution Report





Combined Fuel Tax Distribution Report

Revenue Period: Jan-2018

# SourceDestinationMunicipal & CountyTruth or ConsequencesMunicipal RoadTruth or Consequences\$6,664.79



Combined Fuel Tax Distribution Report



Combined Fuel Tax Distribution Report

Revenue