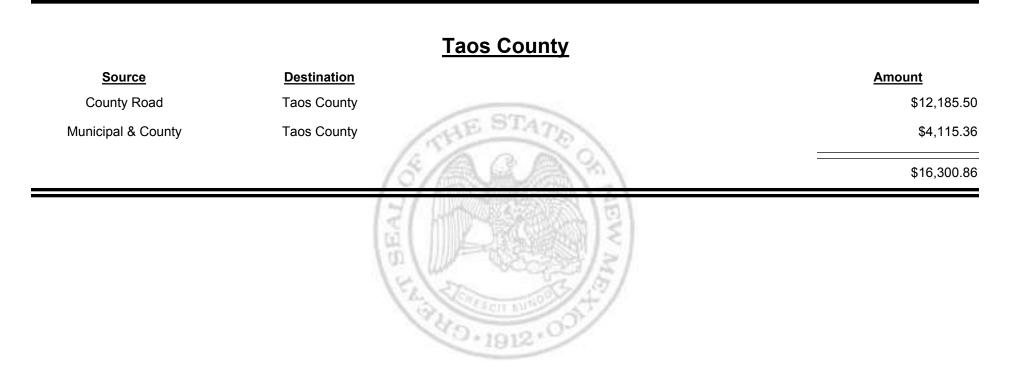

ipal & County | Union County       | \$398.61    |
| Union County       | Finance Authority  | -\$6,711.00 |
|                    |                    | \$10,897.00 |
|                    | B B                |             |
|                    | 12 5 5 5           |             |
|                    | G. Con Maria       |             |

TAXATION & REVENUE Combined Fuel Tax Distribution Report





Combined Fuel Tax Distribution Report



TAXATION &

Combined Fuel Tax Distribution Report



TAXATION REVENUE Combined Fuel Tax Distribution Report



& C

TAXATION

UE

MEXICO

Combined Fuel Tax Distribution Report



TAXATION &

Combined Fuel Tax Distribution Report



TAXATION REVENUE Combined Fuel Tax Distribution Report



Combined Fuel Tax Distribution Report

Revenue Period: Jan-2018



NEW MEXICO

TAXATION

&

Combined Fuel Tax Distribution Report

TAXATION

M

&

EXICO

UE



TAXATION &

Combined Fuel Tax Distribution Report





Combined Fuel Tax Distribution Report



TAXATION &

**Combined Fuel Tax Distribution Report** 





Combined Fuel Tax Distribution Report





Combined Fuel Tax Distribution Report

Revenue Period: Jan-2018

# SourceDestinationMunicipal & CountyTruth or ConsequencesMunicipal RoadTruth or Consequences\$6,664.79



Combined Fuel Tax Distribution Report



Combined Fuel Tax Distribution Report

Revenue Period: Jan-2018



TAXATION REVENUE

TAXATION REVENUE Combined Fuel Tax Distribution Report



Combined Fuel Tax Distribution Report

TAXATION

&

UΕ

MEXICO



Combined Fuel Tax Distribution Report

TAXATION

&

UE

MEXICO



Combined Fuel Tax