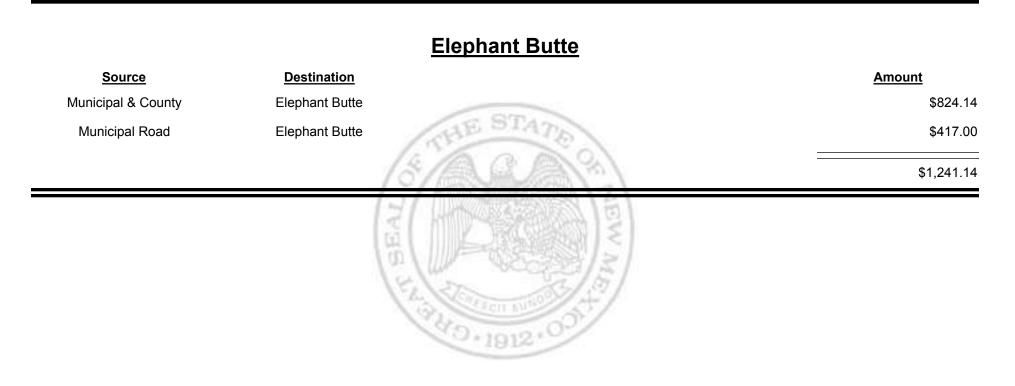

E

MEXICO

Combined Fuel Tax Distribution Report



TAXATION &

Combined Fuel Tax Distribution Report



TAXATION REVENUE Combined Fuel Tax Distribution Report



Combined Fuel Tax Distribution Report

Revenue Period: Jan-2018



NEW MEXICO

TAXATION

&

Combined Fuel Tax Distribution Report

TAXATION

M

&

EXICO

UE



TAXATION &

Combined Fuel Tax Distribution Report





Combined Fuel Tax Distribution Report



TAXATION &

**Combined Fuel Tax Distribution Report** 





Combined Fuel Tax Distribution Report





Combined Fuel Tax Distribution Report

Revenue Period: Jan-2018

# SourceDestinationMunicipal & CountyTruth or ConsequencesMunicipal RoadTruth or Consequences\$6,664.79



Combined Fuel Tax Distribution Report



Combined Fuel Tax Distribution Report

Revenue Period: Jan-2018



TAXATION REVENUE

TAXATION REVENUE Combined Fuel Tax Distribution Report



Combined Fuel Tax Distribution Report

TAXATION

&

UΕ

MEXICO



Combined Fuel Tax Distribution Report

TAXATION

&

UE

MEXICO



Combined Fuel Tax Distribution Report

TAXATION

UE

MEXICO

&



TAXATION REVENUE Combined Fuel Tax Distribution Report



TAXATION &

Combined Fuel Tax Distribution Report



Combined Fuel Tax Distribution Report

TAXATION

M

&

EXICO

UE



Combined Fuel Tax Distribution Report

TAXATION

M

&

EXICO

UE



Combined Fuel Tax Distribution Report

Revenue Period: Jan-2018



TAXATION REVENUE



Combined Fuel Tax Distribution Report



Combined Fuel Tax Distribution Report

TAXATION

M

&

UΕ

EXICO



Combined Fuel Tax Distribution Report

TAXATION

UE

MEXICO

&





**Combined Fu