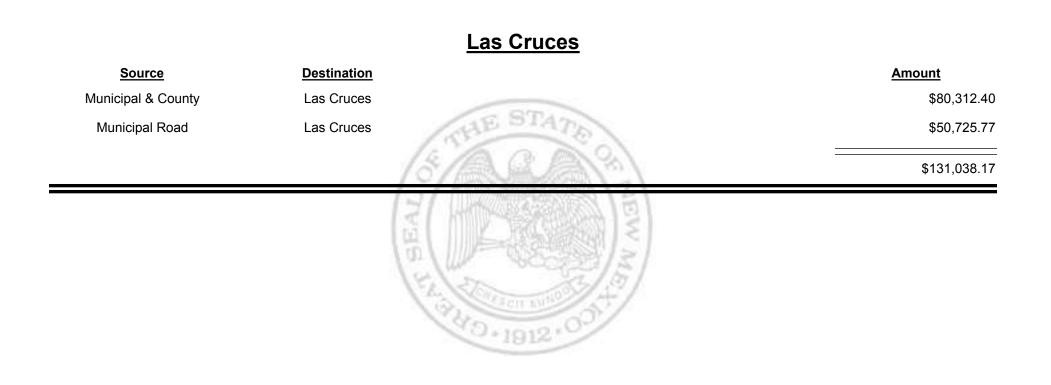

TAXATION

&

UE

MEXICO

Combined Fuel Tax Distribution Report

|                    |                   | Los Lunas                               |             |
|--------------------|-------------------|-----------------------------------------|-------------|
| Source             | Destination       |                                         | Amount      |
| Municipal & County | Los Lunas         |                                         | \$27,501.99 |
| Municipal Road     | Los Lunas         | HE STATE                                | \$19,266.37 |
| Los Lunas          | Finance Authority | 18/2028                                 | -\$3,484.76 |
|                    |                   | 「一日の一個の時間」                              | \$43,283.60 |
|                    |                   | A 4 4 4 4 4 4 4 4 4 4 4 4 4 4 4 4 4 4 4 |             |