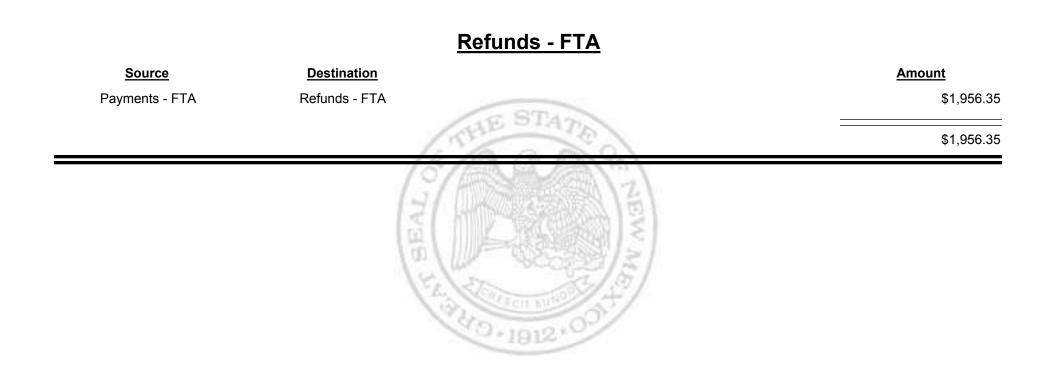

Combined Fuel Tax Distribution Report

| Source                              | Destination                         | Amount        |
|-------------------------------------|-------------------------------------|---------------|
| Cash                                | Payments - FTA                      | \$113,866.99  |
| Foreign Jurisdictions - FTA         | Payments - FTA                      | \$4,313.25    |
| General Fund - FTA                  | Payments - FTA                      | \$11,598.09   |
| Local Government Road (SF) -<br>FTA | Payments - FTA                      | \$21,423.32   |
| State Road (SF) - FTA               | Payments - FTA                      | \$197,326.72  |
| Payments - FTA                      | Foreign Jurisdictions - FTA         | -\$300,053.73 |
| Payments - FTA                      | General Fund - FTA                  | -\$1,906.43   |
| Payments - FTA                      | Local Government Road (SF)<br>- FTA | -\$572.02     |
| Payments - FTA                      | Refunds - FTA                       | -\$1,956.35   |
| Payments - FTA                      | State Road (SF) - FTA               | -\$9,248.64   |
|                                     |                                     | \$34,791.20   |