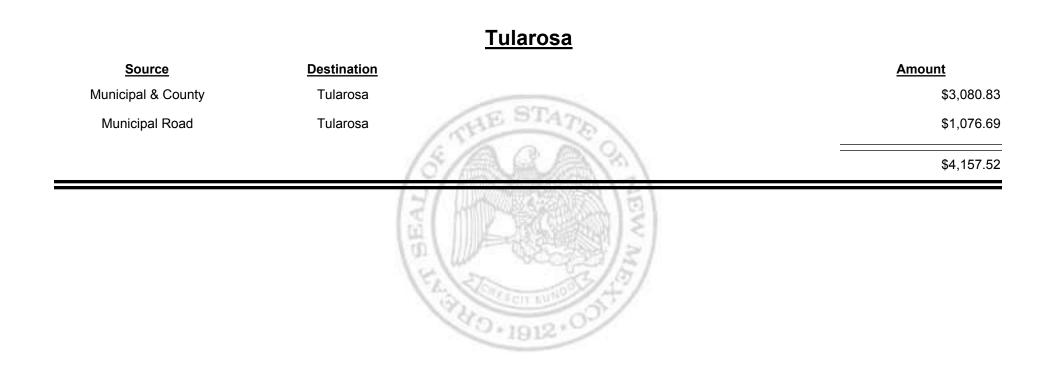

| Los Lunas         |                                         | \$27,501.99 |
| Municipal Road     | Los Lunas         | HE STATE                                | \$19,266.37 |
| Los Lunas          | Finance Authority | 18/2028                                 | -\$3,484.76 |
|                    |                   | 「一日の一個の時間」                              | \$43,283.60 |
|                    |                   | A 4 4 4 4 4 4 4 4 4 4 4 4 4 4 4 4 4 4 4 |             |

TAXATION REVENUE Combined Fuel Tax Distribution Report





Combined Fuel Tax Distribution Report





Combined Fuel Tax Distribution Report



&

TAXATION

UE

MEXICO

Combined Fuel Tax Distribution Report



TAXATION REVENUE Combined Fuel Tax Distribution Report



TAXATION REVENUE Combined Fuel Tax Distribution Report





**Combined Fuel Tax Distribution Report** 



Combined Fuel Tax Distribution Report

TAXATION

&

UE

MEXICO





Combined Fuel Tax Distribution Report



Corr

TAXATION

M

&

EXICO

UΕ

Combined Fuel Tax Distribution Report



Combined Fuel Tax Distribution Report

Revenue Period: Jan-2018



& UE MEXICO

TAXATION



**Combined Fuel Tax Distribution Report** 



Combined Fuel Tax Distribution Report

Revenue Period: Jan-2018



NEW MEXICO

&

TAXATION



**Combined Fuel Tax Distribution Report** 

Revenue Period: Jan-2018

# Source Destination Amount Municipal & County Espanola (Rio Arriba & Santa Fe) \$15,996.25 Municipal Road Espanola (Rio Arriba & Santa Fe) \$11,584.79 Municipal Road Espanola (Rio Arriba & Santa Fe) \$27,581.04



Combined Fuel Tax Distribution Report

| <u>Source