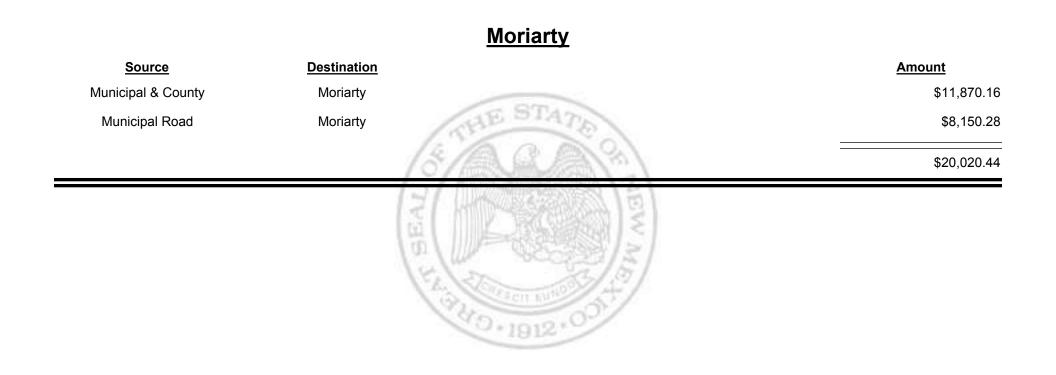

# Source Destination Amount Municipal & County Espanola (Rio Arriba & Santa Fe) \$15,996.25 Municipal Road Espanola (Rio Arriba & Santa Fe) \$11,584.79 Municipal Road Espanola (Rio Arriba & Santa Fe) \$27,581.04