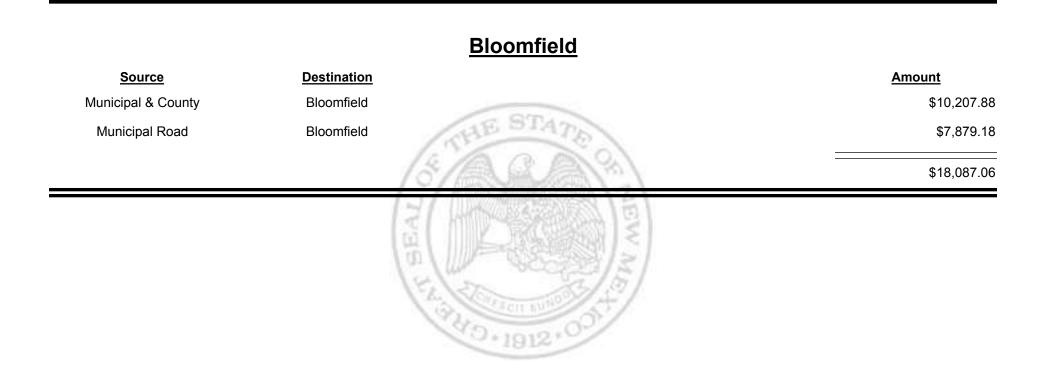

| -\$3,484.76 |
|                    |                   | 「一日の一個の時間」                              | \$43,283.60 |
|                    |                   | A 4 4 4 4 4 4 4 4 4 4 4 4 4 4 4 4 4 4 4 |             |

TAXATION REVENUE Combined Fuel Tax Distribution Report





Combined Fuel Tax Distribution Report





Combined Fuel Tax Distribution Report



&

TAXATION

UE

MEXICO

Combined Fuel Tax Distribution Report



TAXATION REVENUE Combined Fuel Tax Distribution Report



TAXATION REVENUE Combined Fuel Tax Distribution Report





**Combined Fuel Tax Distribution Report** 



Combined Fuel Tax Distribution Report

TAXATION

&

UE

MEXICO





Combined Fuel Tax Distribution Report



Corr

TAXATION

M

&

EXICO

UΕ

Combined Fuel Tax Distribution Report



Combined Fuel Tax Distribution Report

Revenue Period: Jan-2018



& UE MEXICO

TAXATION



**Combined Fuel Tax Distribution Report** 



Combined Fuel Tax Distribution Report

Revenue Period: Jan-2018



NEW MEXICO

&

TAXATION



**Combined Fuel Tax Distribution Report** 

Revenue Period: Jan-2018

# Source Destination Amount Municipal & County Espanola (Rio Arriba & Santa Fe) \$15,996.25 Municipal Road Espanola (Rio Arriba & Santa Fe) \$11,584.79 Municipal Road Espanola (Rio Arriba & Santa Fe) \$27,581.04



Combined Fuel Tax Distribution Report

| <u>Source</u>      | <b>Destination</b> | Amount      |
|--------------------|--------------------|-------------|
| County Road        | Union County       | \$17,209.39 |
| Junicipal & County | Union County       | \$398.61    |
| Union Co