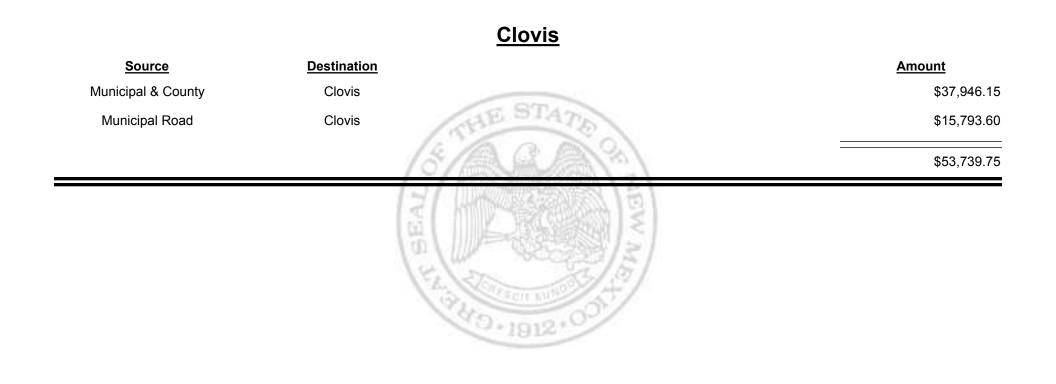

TAXATION

&

UE

MEXICO

Combined Fuel Tax Distribution Report

|                    |                   | Los Lunas                               |             |
|--------------------|-------------------|-----------------------------------------|-------------|
| Source             | Destination       |                                         | Amount      |
| Municipal & County | Los Lunas         |                                         | \$27,501.99 |
| Municipal Road     | Los Lunas         | HE STATE                                | \$19,266.37 |
| Los Lunas          | Finance Authority | 18/2028                                 | -\$3,484.76 |
|                    |                   | 「一日の一個の時間」                              | \$43,283.60 |
|                    |                   | A 4 4 4 4 4 4 4 4 4 4 4 4 4 4 4 4 4 4 4 |             |