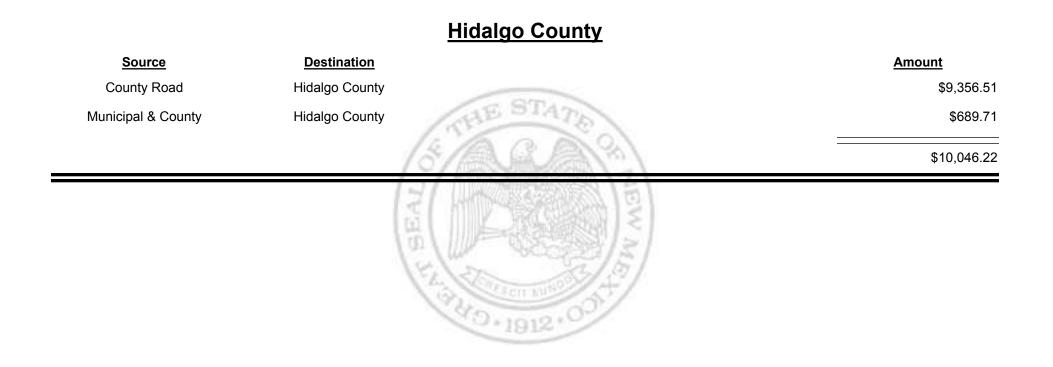

Combined Fuel Tax Distribution Report

| <u>Source</u>      | <b>Destination</b> | Amount      |
|--------------------|--------------------|-------------|
| County Road        | Union County       | \$17,209.39 |
| Junicipal & County | Union County       | \$398.61    |
| Union County       | Finance Authority  | -\$6,711.00 |
|                    |                    | \$10,897.00 |
|                    | B B                |             |
|                    | 12 5 5 5           |             |
|                    | G. Con Maria       |             |