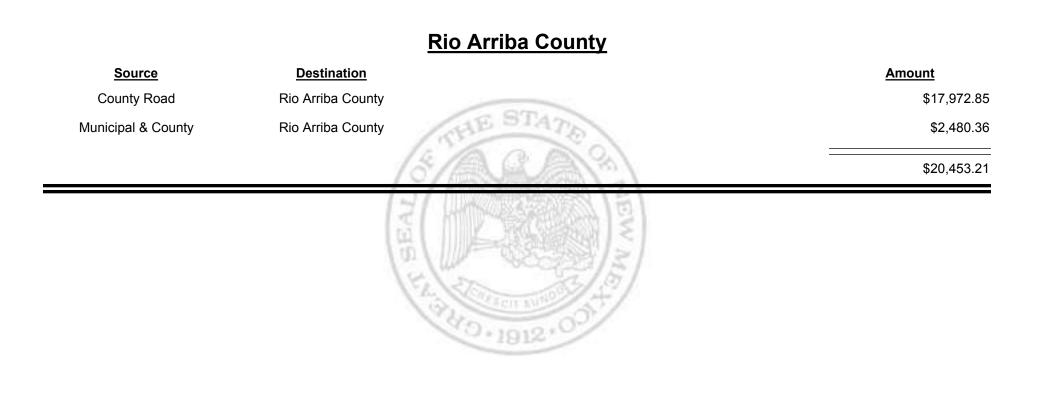

3.60 |
|                    |                   | A 4 4 4 4 4 4 4 4 4 4 4 4 4 4 4 4 4 4 4 |             |

TAXATION REVENUE Combined Fuel Tax Distribution Report





Combined Fuel Tax Distribution Report





Combined Fuel Tax Distribution Report



&

TAXATION

UE

MEXICO

Combined Fuel Tax Distribution Report



TAXATION REVENUE Combined Fuel Tax Distribution Report



TAXATION REVENUE Combined Fuel Tax Distribution Report





**Combined Fuel Tax Distribution Report** 



Combined Fuel Tax Distribution Report

TAXATION

&

UE

MEXICO





Combined Fuel Tax Distribution Report



Corr

TAXATION

M

&

EXICO

UΕ

Combined Fuel Tax Distribution Report



Combined Fuel Tax Distribution Report

Revenue Period: Jan-2018



& UE MEXICO

TAXATION



**Combined Fuel Tax Distribution Report** 



Combined Fuel Tax Distribution Report

Revenue Period: Jan-2018



NEW MEXICO

&

TAXATION



**Combined Fuel Tax Distribution Report** 

Revenue Period: Jan-2018

# Source Destination Amount Municipal & County Espanola (Rio Arriba & Santa Fe) \$15,996.25 Municipal Road Espanola (Rio Arriba & Santa Fe) \$11,584.79 Municipal Road Espanola (Rio Arriba & Santa Fe) \$27,581.04



Combined Fuel Tax Distribution Report

| <u>Source</u>      | <b>Destination</b> | Amount      |
|--------------------|--------------------|-------------|
| County Road        | Union County       | \$17,209.39 |
| Junicipal & County | Union County       | \$398.61    |
| Union County       | Finance Authority  | -\$6,711.00 |
|                    |                    | \$10,897.00 |
|                    | B B