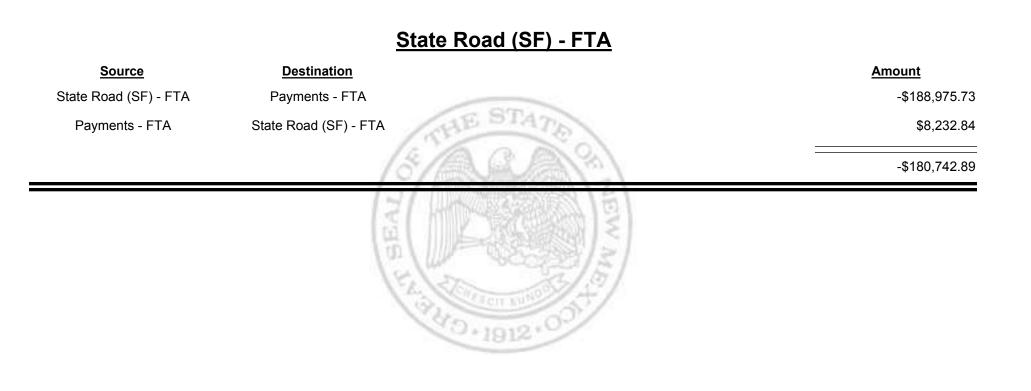

Revenue Period: Jan-2017

| Source                              | Destination                         | Amount        |
|-------------------------------------|-------------------------------------|---------------|
| Payments - FTA                      | Cash                                | -\$17,164.84  |
| Cash                                | Payments - FTA                      | \$117,145.08  |
| Foreign Jurisdictions - FTA         | Payments - FTA                      | \$2,552.07    |
| General Fund - FTA                  | Payments - FTA                      | \$1,386.89    |
| Local Government Road (SF) -<br>FTA | Payments - FTA                      | \$20,386.67   |
| State Road (SF) - FTA               | Payments - FTA                      | \$188,975.73  |
| Payments - FTA                      | Foreign Jurisdictions - FTA         | -\$280,810.36 |
| Payments - FTA                      | General Fund - FTA                  | -\$345.88     |
| Payments - FTA                      | Local Government Road (SF)<br>- FTA | -\$575.82     |
| Payments - FTA                      | Refunds - FTA                       | -\$3,230.09   |
| Payments - FTA                      | State Road (SF) - FTA               | -\$8,232.84   |
|                                     |                                     | \$20,086.61   |