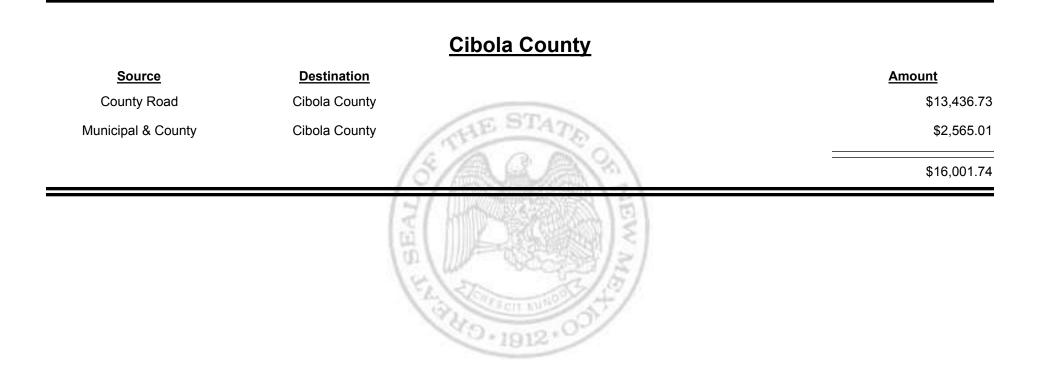

Combined Fuel Tax Distribution Report

Combined Fuel Tax Distribution Report

TAXATION &

Combined Fuel Tax Distribution Report

Combined Fuel Tax Distribution Report

Combined Fuel Tax Distribution Report

|                    |                   | <u>De Baca County</u>                 |             |
|--------------------|-------------------|---------------------------------------|-------------|
| Source             | Destination       |                                       | Amount      |
| County Road        | De Baca County    |                                       | \$12,438.53 |
| Municipal & County | De Baca County    | THE STATE                             | \$40.46     |
| De Baca County     | Finance Authority | 8/A Q A 8                             | -\$6,170.85 |
|                    | (-                | ゴイに注意意識(3)                            | \$6,308.14  |
|                    | ac                | A A A A A A A A A A A A A A A A A A A |             |