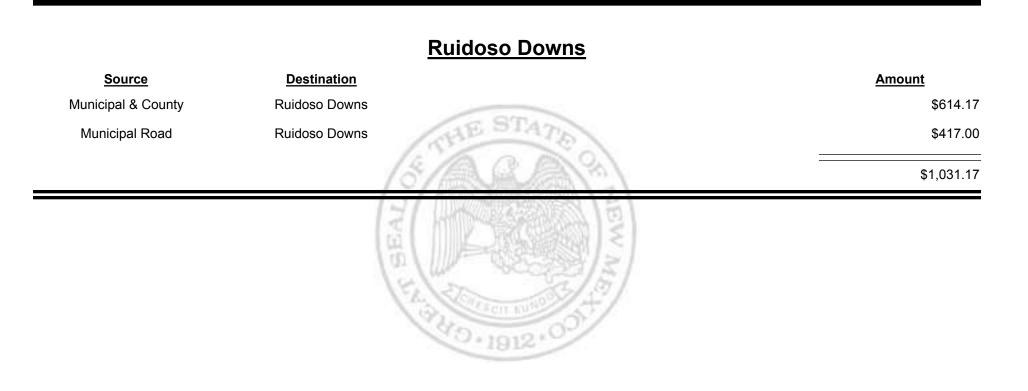

# Source Destination Amount Municipal Road Edgewood (Bernalillo) \$417.00 \$417.00 \$417.00

Combined Fuel Tax Distribution Report

Revenue Period: Jan-2017

NEW MEXICO

UE

TAXATION

&

TAXATION REVENUE Combined Fuel Tax Distribution Report