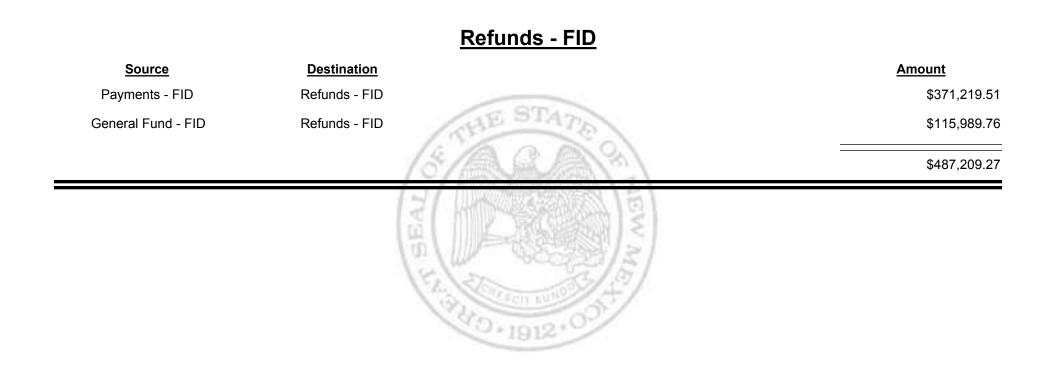

| FID FID         | <u>Amount</u><br>-\$1,657.24<br>\$753,789.33<br>\$350,407.51 |
|-----------------|--------------------------------------------------------------|
| FID THE STATE   | \$753,789.33                                                 |
|                 |                                                              |
| FID / S A O A A | \$350 407 51                                                 |
|                 | \$000,407.01                                                 |
| d - FID         | -\$622,066.92                                                |
|                 | -\$371,219.51                                                |
| (5) (m)=        | \$109,253.17                                                 |
|                 |                                                              |