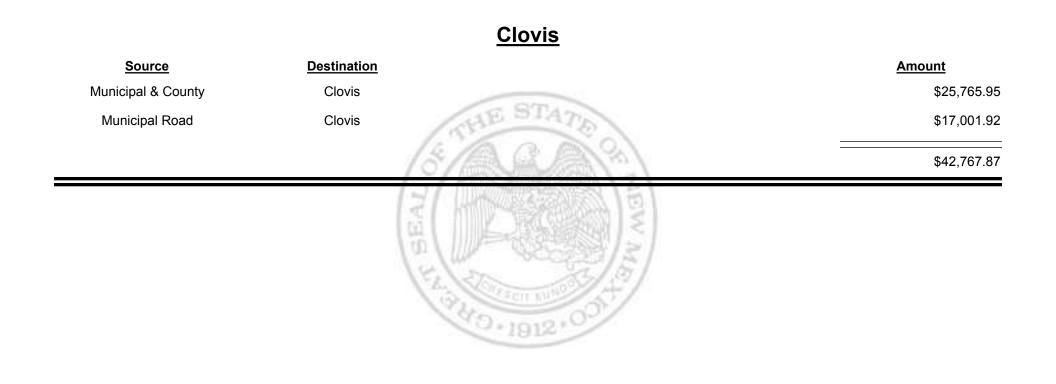

unt Municipal Road Edgewood (Bernalillo) \$417.00 \$417.00 \$417.00

Combined Fuel Tax Distribution Report

Revenue Period: Jan-2017



NEW MEXICO

UE

TAXATION

&

TAXATION REVENUE Combined Fuel Tax Distribution Report



TAXATION REVENUE Combined Fuel Tax Distribution Report



Combined Fuel Tax Distribution Report

Revenue Period: Jan-2017



**TAXATION** 

VENUE

&

MEXICO

Combined Fuel Tax Distribution Report

TAXATION REVENUE N E W M E X I C O



TAXATION REVENUE **Combined Fuel Tax Distribution Report** 





Combined Fuel Tax Distribution Report





Combined Fuel Tax Distribution Report





Combined Fuel Tax Distribution Report



Combined Fuel Tax Distribution Report

TAXATION

&

UE

MEXICO





Combined Fuel Tax Distribution Report





Combined Fuel Tax Distribution Report



Combined Fuel Tax Distribution Report

**TAXATION** 

ENUE

&

MEXICO





Combined Fuel Tax Distribution Report



TAXATION REVENUE Combined Fuel Tax Distribution Report





TAXATION

M

&

EXICO

UE





Combined Fuel Tax Distribution Report



TAXATION REVENUE Combined Fuel Tax Distribution Report



Combined Fuel Tax Distribution Report

TAXATION

UE

MEXICO

&





Combined Fuel Tax Distribution Report





Combined Fuel Tax Distribution Report





Combined Fuel Tax Distribution Report





Revenue Period: Jan-2017



TAXATION REVENUE

Combined Fuel Tax Distribution Report





TAXATION REVENUE Combined Fuel Tax Distribution Report



TAXATION &

Combined Fuel Tax Distribution Report



TAXATION REVENUE Combined Fuel Tax Distribution Report





Combined Fuel Tax Distribution Repo