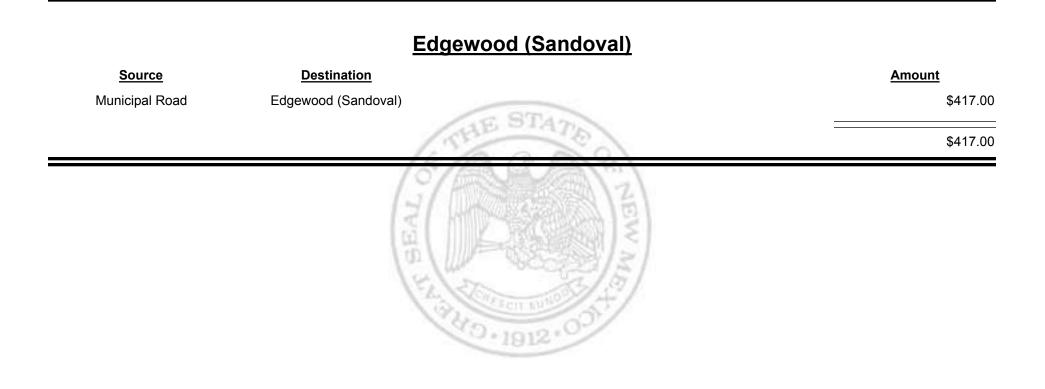

# Source Destination Amount Municipal Road Edgewood (Bernalillo) \$417.00 \$417.00 \$417.00

Combined Fuel Tax Distribution Report

Revenue Period: Jan-2017

NEW MEXICO

UE

TAXATION

&

TAXATION REVENUE Combined Fuel Tax Distribution Report