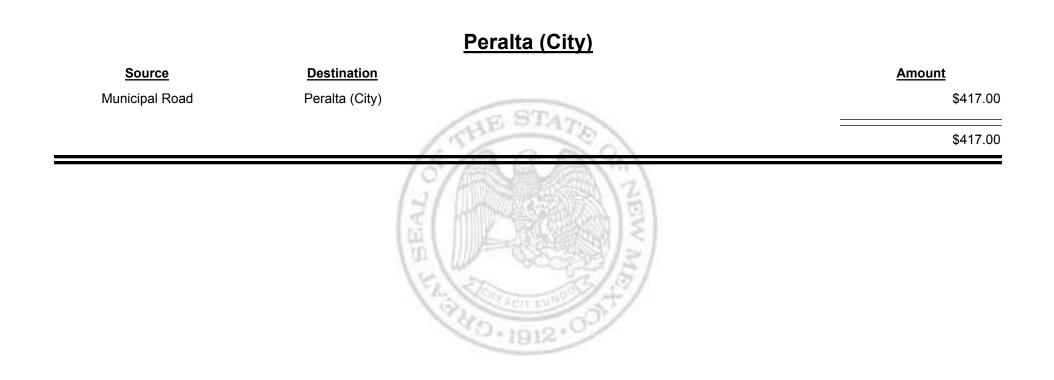

# Source Destination Amount Municipal Road Edgewood (Bernalillo) \$417.00 \$417.00 \$417.00

Combined Fuel Tax Distribution Report

Revenue Period: Jan-2017

NEW MEXICO

UE

TAXATION

&

TAXATION REVENUE Combined Fuel Tax Distribution Report