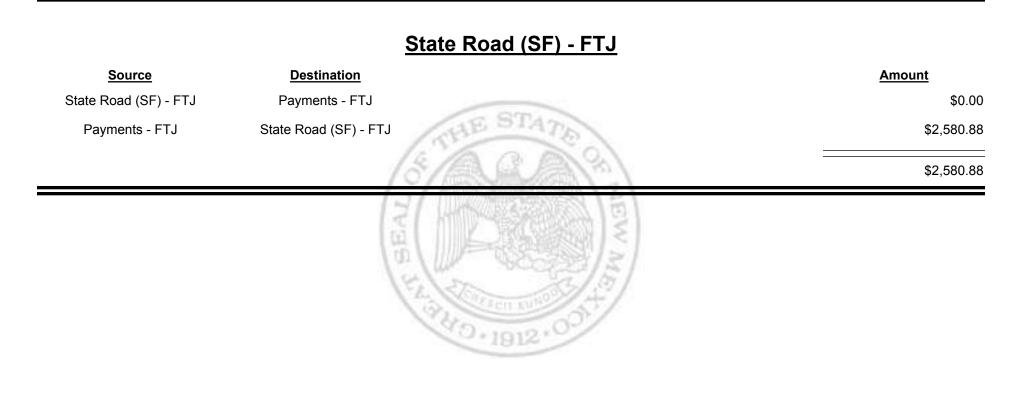

Combined Fuel Tax Distribution Report

| Amount       |                | <b>Destination</b>                | <u>Source</u>       |
|--------------|----------------|-----------------------------------|---------------------|
| -\$30,101.63 |                | Cash                              | Payments - FTJ      |
| \$2,852.43   | THE STATE      | Payments - FTJ                    | Cash                |
| \$0.00       | SAC AS         | Payments - FTJ                    | ate Road (SF) - FTJ |
| -\$271.5     |                | Local Government Road (S<br>- FTJ | Payments - FTJ      |
| -\$49,887.9  |                | Refunds - FTJ                     | Payments - FTJ      |
| -\$2,580.8   | \W_98399/2/    | State Road (SF) - FTJ             | Payments - FTJ      |
| -\$79,989.58 | A DECEMBER AND |                                   |                     |