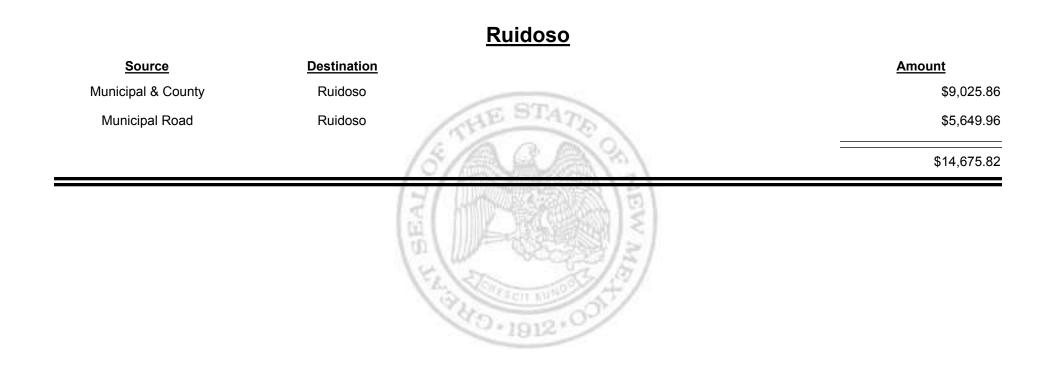

TAXATION REVENUE Combined Fuel Tax Distribution Report



TAXATION REVENUE Combined Fuel Tax Distribution Report



Combined Fuel Tax Distribution Report

Revenue Period: Jan-2017



NEW MEXICO

TAXATION

&

Combined Fuel Tax Distribution Report

TAXATION

M

&

EXICO

UE



Combined Fuel Tax Distribution Report







Combined Fuel Tax Distribution Report



Combined Fuel Tax Distribution Report

TAXATION

M

&

UΕ

EXICO



Combined Fuel Tax Distribution Report

TAXATION

UE

MEXICO

&





**Combined Fuel Tax Distribution Report** 



Combined Fuel Tax Distribution Report

TAXATION

M

&

EXICO

UΕ



Combined Fuel Tax Distribution Report

**TAXATION** 

VENUE

&

MEXICO



Cor

TAXATION

M

&

JE

EXICO

Combined Fuel Tax Distribution Report





Combined Fuel Tax Distribution Report



TAXATION &

Combined Fuel Tax Distribution Report





Combined Fuel Tax Distribution Report



TAXATION &

Combined Fuel Tax Distribution Report





Combined Fuel Tax Distribution Report





Combined Fuel Tax Distribution Report

|                    |                   | <u>De Baca County</u>                 |             |
|--------------------|-------------------|---------------------------------------|-------------|
| Source             | Destination       |                                       | Amount      |
| County Road        | De Baca County    |                                       | \$12,438.53 |
| Municipal & County | De Baca County    | THE STATE                             | \$40.46     |
| De Baca County     | Finance Authority | 8/A Q A 8