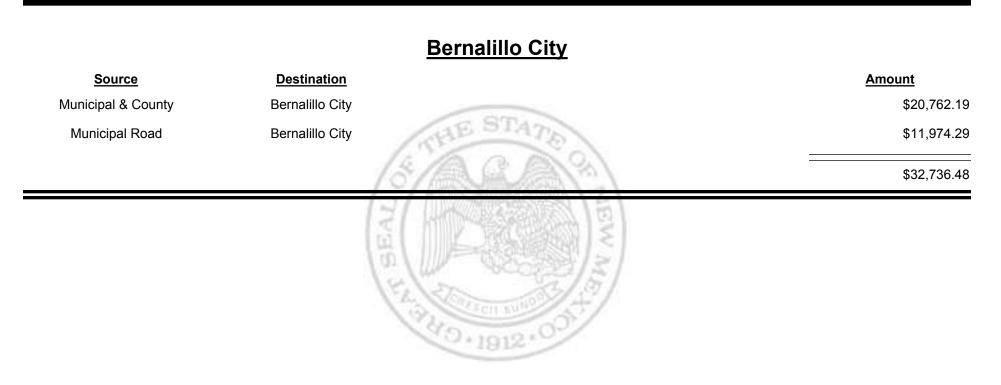

| Amount      |
| County Road        | De Baca County    |                                       | \$12,438.53 |
| Municipal & County | De Baca County    | THE STATE                             | \$40.46     |
| De Baca County     | Finance Authority | 8/A Q A 8                             | -\$6,170.85 |
|                    | (-                | ゴイに注意意識(3)                            | \$6,308.14  |
|                    | ac                | A A A A A A A A A A A A A A A A A A A |             |



Combined Fuel Tax Distribution Report





**Combined Fuel Tax Distribution Report** 



TAXATION REVENUE Combined Fuel Tax Distribution Report



TAXATION REVENUE **Combined Fuel Tax Distribution Report** 



Combined Fuel Tax Distribution Report

Revenue Period: Jan-2017



NEW MEXICO

TAXATION

&

TAXATION REVENUE Combined Fuel Tax Distribution Report



TAXATION &

Combined Fuel Tax Distribution Report





Combined Fuel Tax Distribution Report



Combined Fuel Tax Distribution Report

TAXATION

M

&

EXICO

UΕ





**Combined Fuel Tax Distribution Report** 





Combined Fuel Tax Distribution Report

Revenue Period: Jan-2017

## Rio Rancho (Sandoval & Bernalillo)

| Source                                | Destination                                                                                 | Amount       |
|---------------------------------------|---------------------------------------------------------------------------------------------|--------------|
| Municipal & County                    | Rio Rancho (Sandoval &<br>Bernalillo)