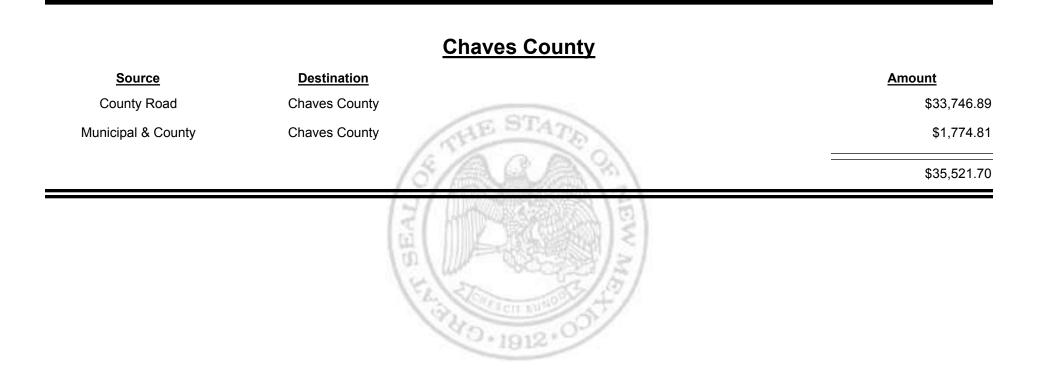

t** 



Combined Fuel Tax Distribution Report

TAXATION

M

&

EXICO

UE





Combined Fuel Tax Distribution Report



&

TAXATION

UE

MEXICO

Combined Fuel Tax Distribution Report





**Combined Fuel Tax Distribution Report** 

Revenue Period: Jan-2017

# Source Destination Amount Municipal Road Edgewood (Bernalillo) \$417.00 \$417.00 \$417.00

Combined Fuel Tax Distribution Report

Revenue Period: Jan-2017



NEW MEXICO

UE

TAXATION

&

TAXATION REVENUE Combined Fuel Tax Distribution Report



TAXATION REVENUE Combined Fuel Tax Distribution Report



Combined Fuel Tax Distribution Report

Revenue Period: Jan-2017



**TAXATION** 

VENUE

&

MEXICO

Combined Fuel Tax Distribution Report

TAXATION REVENUE N E W M E X I C O



TAXATION REVENUE **Combined Fuel Tax Distribution Report** 





Combined Fuel Tax Distribution Report





Combined Fuel Tax Distribution Report





Combined Fuel Tax Distribution Report



Combined Fuel Tax Distribution Report

TAXATION

&

UE

MEXICO





Combined Fuel Tax Distribution Report





Combined Fuel Tax Distribution Report



Combined Fuel Tax Distribution Report

**TAXATION** 

ENUE

&

MEXICO





Combined Fuel Tax Distribution Report



TAXATION REVENUE Combined Fuel Tax Distribution Report





TAXATION

M

&

EXICO

UE





Combined Fuel Tax Distribution Report



TAXATION REVENUE Combined Fuel Tax Distribution Report



Combined Fuel Tax Distribution Report

TAXATION

UE

MEXICO

&





Combined Fuel Tax Distribution Report





Combined Fuel Tax Distribution Report





Combined Fuel Tax Distribution Report





Revenue Period