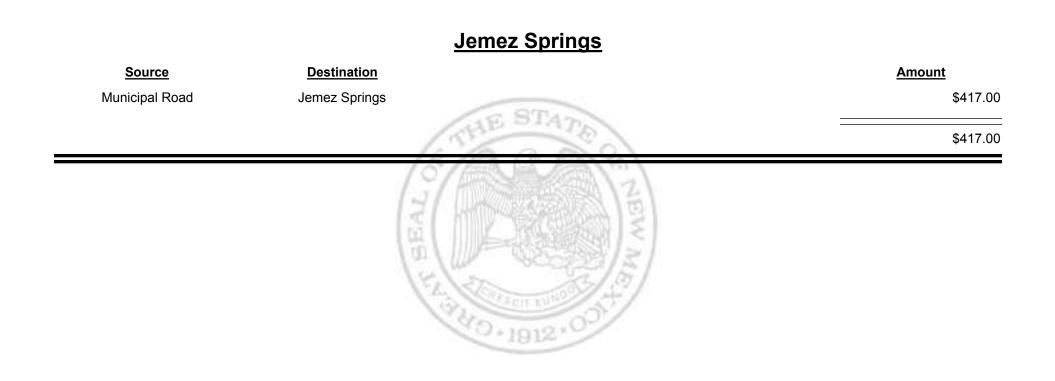

# Source Destination Amount Municipal Road Edgewood (Bernalillo) \$417.00 \$417.00 \$417.00

Combined Fuel Tax Distribution Report

Revenue Period: Jan-2017

NEW MEXICO

UE

TAXATION

&

TAXATION REVENUE Combined Fuel Tax Distribution Report