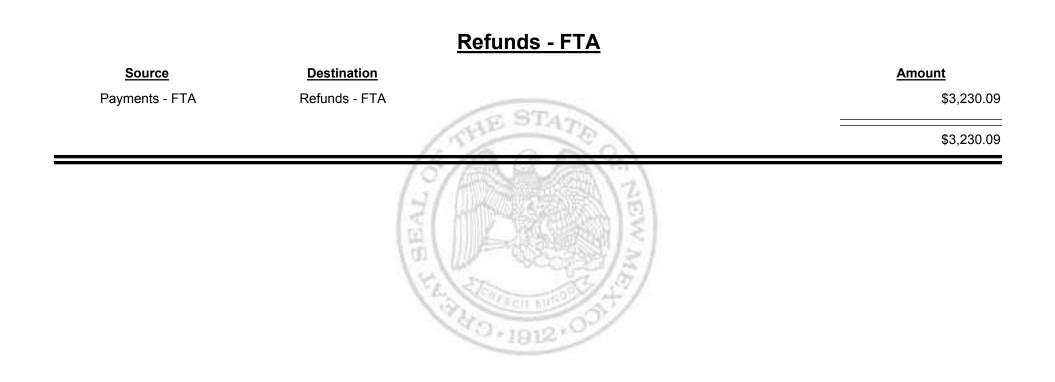

Revenue Period: Jan-2017

| Source                              | Destination                         | Amount        |
|-------------------------------------|-------------------------------------|---------------|
| Payments - FTA                      | Cash                                | -\$17,164.84  |
| Cash                                | Payments - FTA                      | \$117,145.08  |
| Foreign Jurisdictions - FTA         | Payments - FTA                      | \$2,552.07    |
| General Fund - FTA                  | Payments - FTA                      | \$1,386.89    |
| Local Government Road (SF) -<br>FTA | Payments - FTA                      | \$20,386.67   |
| State Road (SF) - FTA               | Payments - FTA                      | \$188,975.73  |
| Payments - FTA                      | Foreign Jurisdictions - FTA         | -\$280,810.36 |
| Payments - FTA                      | General Fund - FTA                  | -\$345.88     |
| Payments - FTA                      | Local Government Road (SF)<br>- FTA | -\$575.82     |
| Payments - FTA                      | Refunds - FTA                       | -\$3,230.09   |
| Payments - FTA                      | State Road (SF) - FTA               | -\$8,232.84   |
|                                     |                                     | \$20,086.61   |