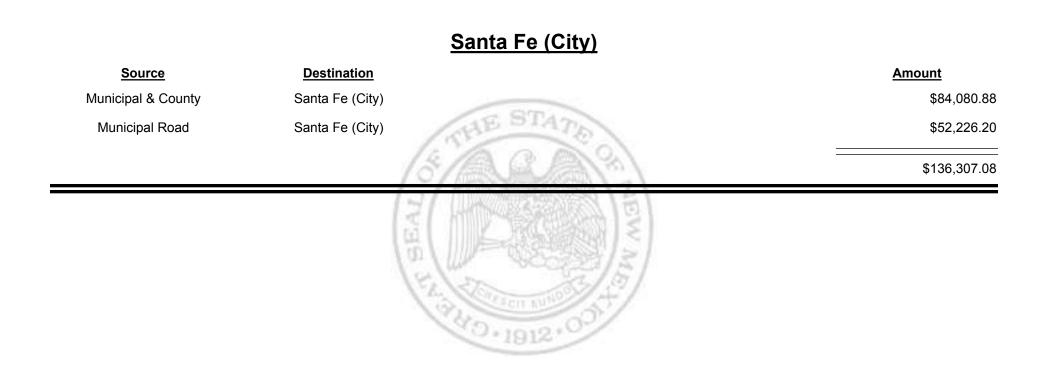

TAXATION REVENUE Combined Fuel Tax Distribution Report



Combined Fuel Tax Distribution Report

TAXATION

M

&

EXICO

UΕ





Combined Fuel Tax Distribution Report



TAXATION REVENUE **Combined Fuel Tax Distribution Report** 



Combined Fuel Tax Distribution Report

TAXATION

M

&

EXICO

UE





Combined Fuel Tax Distribution Report



&

TAXATION

UE

MEXICO

Combined Fuel Tax Distribution Report





**Combined Fuel Tax Distribution Report** 

Revenue Period: Jan-2017

# Source Destination Amount Municipal Road Edgewood (Bernalillo) \$417.00 \$417.00 \$417.00

Combined Fuel Tax Distribution Report

Revenue Period: Jan-2017



NEW MEXICO

UE

TAXATION

&

TAXATION REVENUE Combined Fuel Tax Distribution Report



TAXATION REVENUE Combined Fuel Tax Distribution Report



Combined Fuel Tax Distribution Report

Revenue Period: Jan-2017



**TAXATION** 

VENUE

&

MEXICO

Combined Fuel Tax Distribution Report