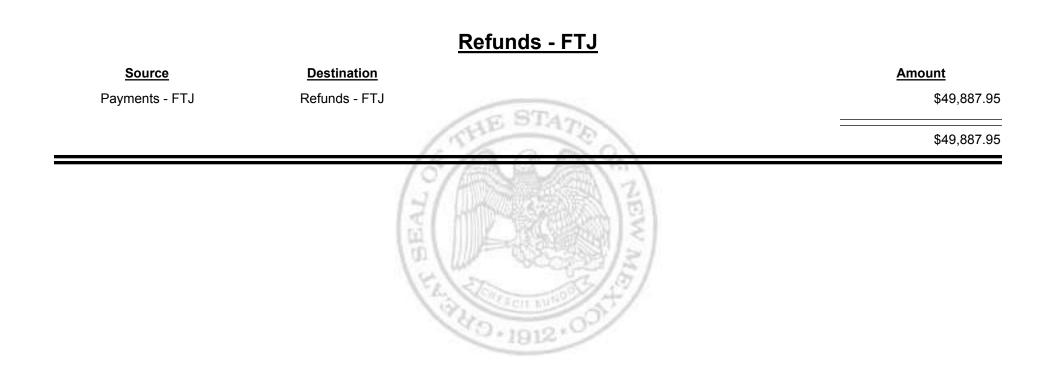

Combined Fuel Tax Distribution Report

| Amount       |                | <b>Destination</b>                | <u>Source</u>       |
|--------------|----------------|-----------------------------------|---------------------|
| -\$30,101.63 |                | Cash                              | Payments - FTJ      |
| \$2,852.43   | THE STATE      | Payments - FTJ                    | Cash                |
| \$0.00       | SAC AS         | Payments - FTJ                    | ate Road (SF) - FTJ |
| -\$271.5     |                | Local Government Road (S<br>- FTJ | Payments - FTJ      |
| -\$49,887.9  |                | Refunds - FTJ                     | Payments - FTJ      |
| -\$2,580.8   | \W_98399/2/    | State Road (SF) - FTJ             | Payments - FTJ      |
| -\$79,989.58 | A DECEMBER AND |                                   |                     |