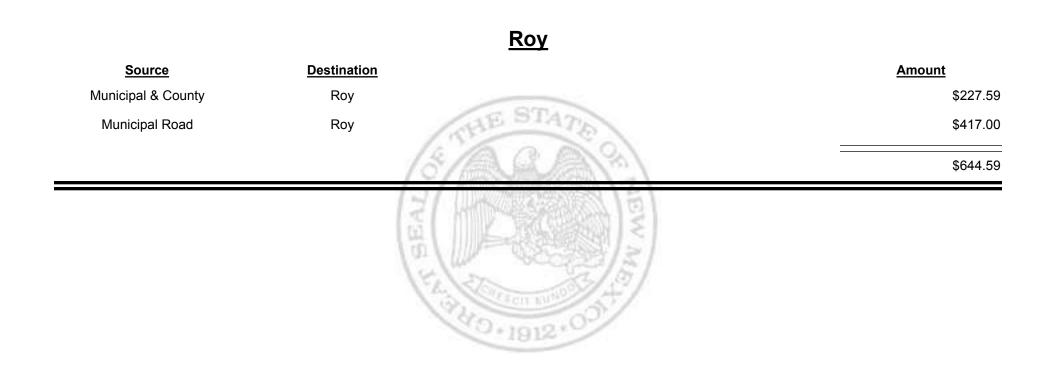

## Source Destination Municipal & County Mosquero (Harding & San Miguel) \$8.35 Municipal Road Mosquero (Harding & San Miguel) \$417.00

Combined Fuel Tax Distribution Report

Revenue Period: Jan-2017