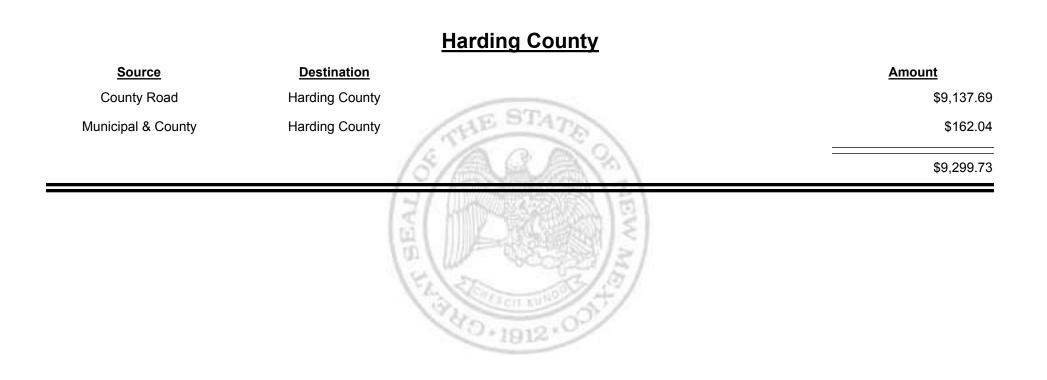

## Source Destination Municipal & County Mosquero (Harding & San Miguel) \$8.35 Municipal Road Mosquero (Harding & San Miguel) \$417.00

Combined Fuel Tax Distribution Report

Revenue Period: Jan-2017