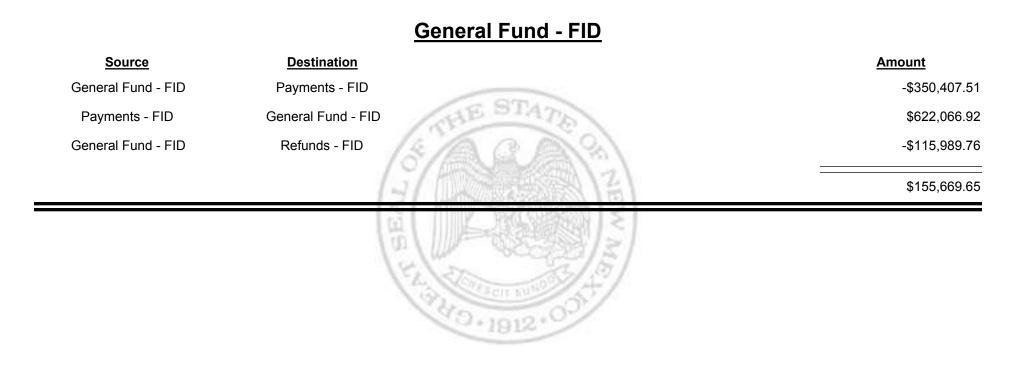

| FID FID         | <u>Amount</u><br>-\$1,657.24<br>\$753,789.33<br>\$350,407.51 |
|-----------------|--------------------------------------------------------------|
| FID THE STATE   | \$753,789.33                                                 |
|                 |                                                              |
| FID / S A O A A | \$350 407 51                                                 |
|                 | \$000,407.01                                                 |
| d - FID         | -\$622,066.92                                                |
|                 | -\$371,219.51                                                |
| (5) (m)=        | \$109,253.17                                                 |
|                 |                                                              |