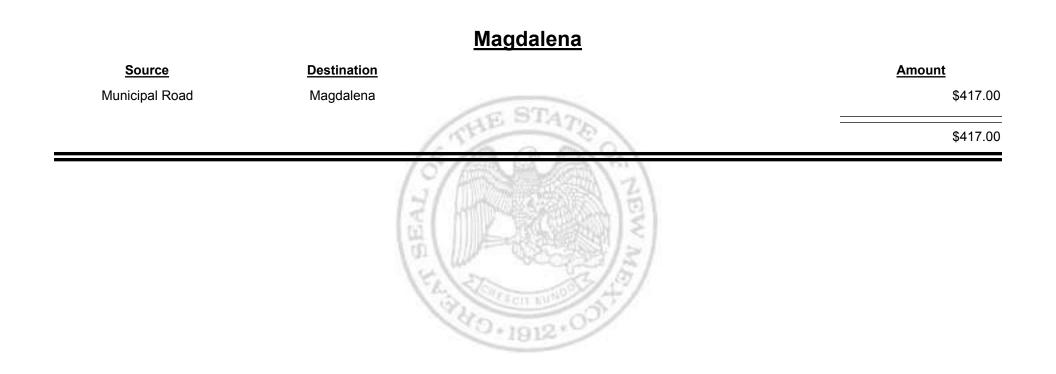

# Source Destination Amount Municipal Road Edgewood (Bernalillo) \$417.00 \$417.00 \$417.00

Combined Fuel Tax Distribution Report

Revenue Period: Jan-2017

NEW MEXICO

UE

TAXATION

&

TAXATION REVENUE Combined Fuel Tax Distribution Report