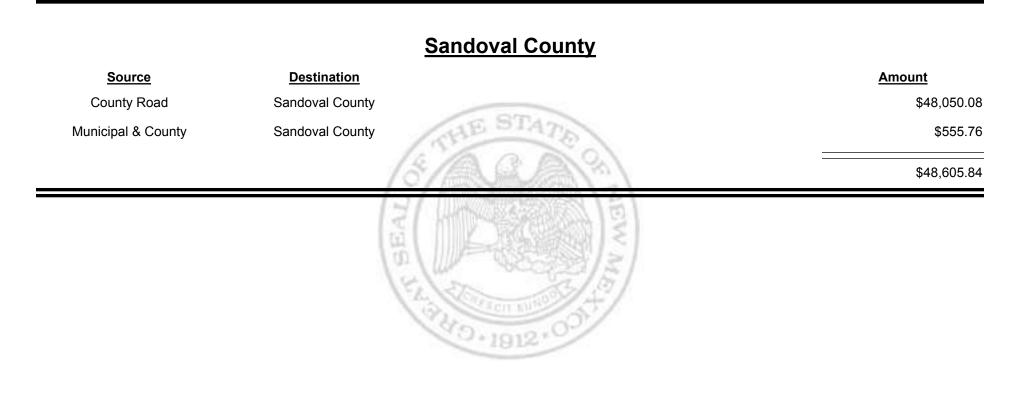

-----|
| Source             | Destination       |                                       | Amount      |
| County Road        | De Baca County    |                                       | \$12,438.53 |
| Municipal & County | De Baca County    | THE STATE                             | \$40.46     |
| De Baca County     | Finance Authority | 8/A Q A 8                             | -\$6,170.85 |
|                    | (-                | ゴイに注意意識(3)                            | \$6,308.14  |
|                    | ac                | A A A A A A A A A A A A A A A A A A A |             |



Combined Fuel Tax Distribution Report





**Combined Fuel Tax Distribution Report** 



TAXATION REVENUE Combined Fuel Tax Distribution Report



TAXATION REVENUE **Combined Fuel Tax Distribution Report** 



Combined Fuel Tax Distribution Report

Revenue Period: Jan-2017



NEW MEXICO

TAXATION

&

TAXATION REVENUE Combined Fuel Tax Distribution Report



TAXATION &

Combined Fuel Tax Distribution Report





Combined Fuel Tax Distribution Report



Combined Fuel Tax Distribution Report

TAXATION

M

&

EXICO

UΕ





**Combined Fuel Tax Distribution Report** 





Combined Fuel Tax Distribution Report

Revenue Period: Jan-2017

## Rio Rancho (Sandoval & Bernalillo)

| Source                                | Destination                                                                                 | Amount       |
|---------------------------------------|---------------------------------------------------------------------------------------------|--------------|
| Municipal & County