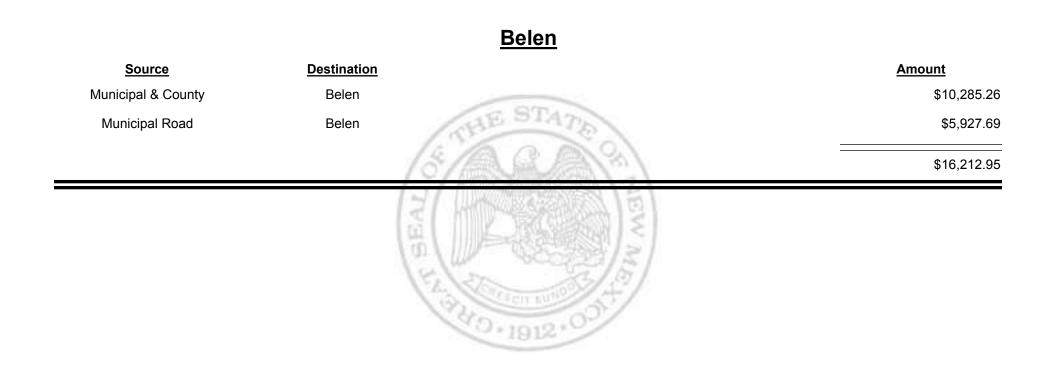

# Source Destination Amount Municipal Road Edgewood (Bernalillo) \$417.00 \$417.00 \$417.00

Combined Fuel Tax Distribution Report

Revenue Period: Jan-2017

NEW MEXICO

UE

TAXATION

&

TAXATION REVENUE Combined Fuel Tax Distribution Report