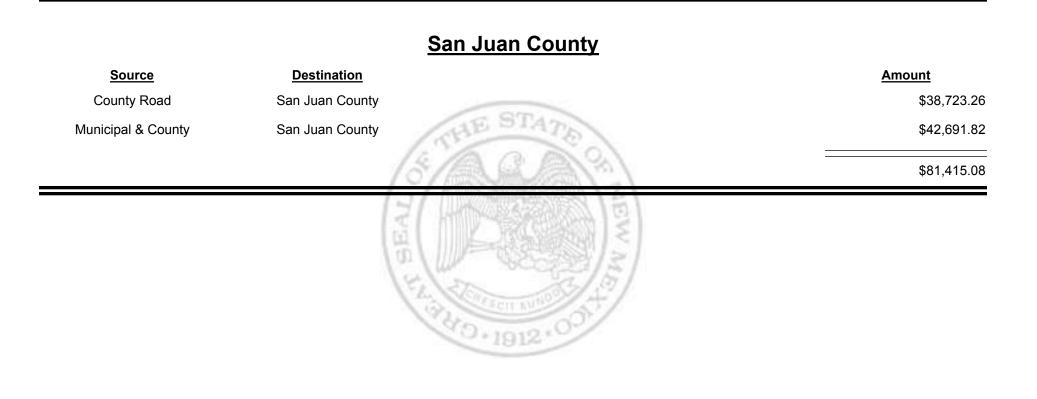

Revenue Period: Jan-2017

Combined Fuel Tax Distribution Report

Combined Fuel Tax Distribution Report

TAXATION &

Combined Fuel Tax Distribution Report

Combined Fuel Tax Distribution Report

Combined Fuel Tax Distribution Report

|                    |                   | <u>De Baca County</u>                 |             |
|--------------------|-------------------|---------------------------------------|-------------|
| Source             | Destination       |                                       | Amount      |
| County Road        | De Baca County    |                                       | \$12,438.53 |
| Municipal & County | De Baca County    | THE STATE                             | \$40.46     |
| De Baca County     | Finance Authority | 8/A Q A 8                             | -\$6,170.85 |
|                    | (-                | ゴイに注意意識(3)                            | \$6,308.14  |
|                    | ac                | A A A A A A A A A A A A A A A A A A A |             |