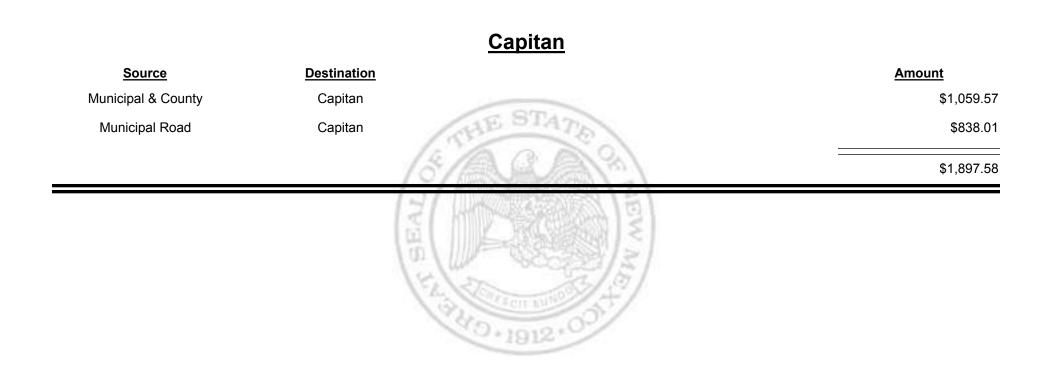

t



TAXATION REVENUE Combined Fuel Tax Distribution Report



Combined Fuel Tax Distribution Report

Revenue Period: Jan-2017



NEW MEXICO

TAXATION

&

Combined Fuel Tax Distribution Report

TAXATION

M

&

EXICO

UE



Combined Fuel Tax Distribution Report







Combined Fuel Tax Distribution Report



Combined Fuel Tax Distribution Report

TAXATION

M

&

UΕ

EXICO



Combined Fuel Tax Distribution Report

TAXATION

UE

MEXICO

&





**Combined Fuel Tax Distribution Report** 



Combined Fuel Tax Distribution Report

TAXATION

M

&

EXICO

UΕ



Combined Fuel Tax Distribution Report

**TAXATION** 

VENUE

&

MEXICO



Cor

TAXATION

M

&

JE

EXICO

Combined Fuel Tax Distribution Report





Combined Fuel Tax Distribution Report



TAXATION &

Combined Fuel Tax Distribution Report





Combined Fuel Tax Distribution Report



TAXATION &

Combined Fuel Tax Distribution Report





Combined Fuel Tax Distribution Report





Combined Fuel Tax Distribution Report

|                    |                   | <u>De Baca County</u>                 |             |
|--------------------|-------------------|---------------------------------------|-------------|
| Source             | Destination       |                                       | Amount      |
| County Road        | De Baca County    |                                       | \$12,438.53 |
| Municipal & County | De Baca County    | THE STATE                             | \$40.46     |
| De Baca County     | Finance Authority | 8/A Q A 8                             | -\$6,170.85 |
|                    | (-