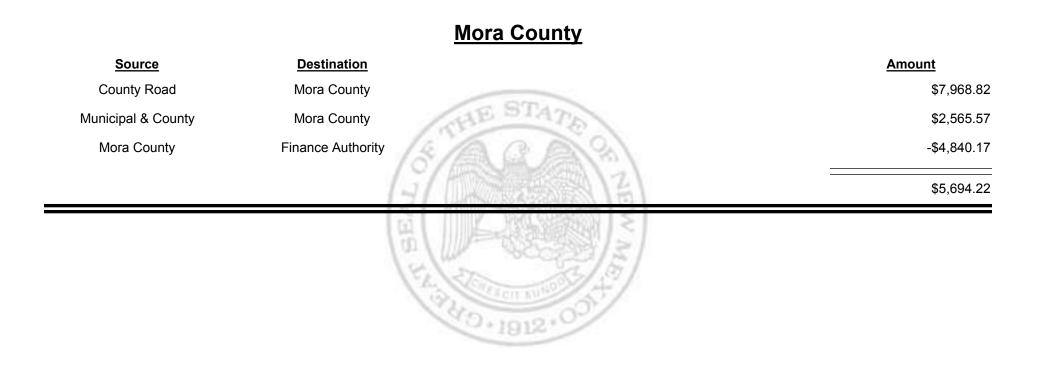

Municipal & County                    | Rio Rancho (Sandoval &<br>Bernalillo)                                                       | \$41,071.22  |
| Municipal Road                        | Rio Rancho (Sandoval &<br>Bernalillo)                                                       | \$30,145.19  |
| Rio Rancho (Sandoval &<br>Bernalillo) | Finance Authority                                                                           | -\$13,554.53 |
|                                       | 1<br>1<br>1<br>1<br>1<br>1<br>1<br>1<br>1<br>1<br>1<br>1<br>1<br>1<br>1<br>1<br>1<br>1<br>1 | \$57,661.88  |
|                                       | 15                                                                                          |              |



**Combined Fuel Tax Distribution Report** 



TAXATION REVENUE Combined Fuel Tax Distribution Report



Combined Fuel Tax Distribution Report





Combined Fuel Tax Distribution Report

Revenue Period: Jan-2017



TAXATION

&

UE

MEXICO



Combined Fuel Tax Distribution Report

Revenue Period: Jan-2017

## Source Destination Municipal & County Mosquero (Harding & San Miguel) \$8.35 Municipal Road Mosquero (Harding & San Miguel) \$417.00



Combined Fuel Tax Distribution Report

Revenue Period: Jan-2017

## Los Alamos City/County

| Source             | Destination            |                | Amount      |
|--------------------|------------------------|----------------|-------------|
| County Road        | Los Alamos City/County |                | \$4,506.80  |
| Municipal & County | Los Alamos City/County | THE STATE      | \$19,