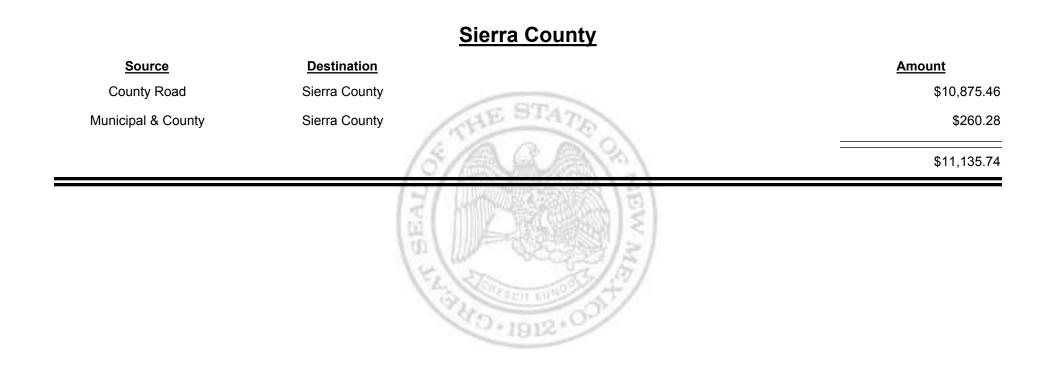

$18,775.07Municipal RoadEspanola (Rio Arriba & Santa Fe)\$12,478.92Santa Fe)\$31,253.99



**Combined Fuel Tax Distribution Report** 



TAXATION &

Combined Fuel Tax Distribution Report





Combined Fuel Tax Distribution Report



TAXATION REVENUE Combined Fuel Tax Distribution Report



TAXATION REVENUE Combined Fuel Tax Distribution Report



TAXATION REVENUE Combined Fuel Tax Distribution Report



TAXATION REVENUE Combined Fuel Tax Distribution Report



TAXATION REVENUE Combined Fuel Tax Distribution Report





Combined Fuel Tax Distribution Report





TAXATION

&

UE

MEXICO



TAXATION REVENUE Combined Fuel Tax Distribution Report





Combined Fuel Tax Distribution Report



TAXATION REVENUE **Combined Fuel Tax Distribution Report** 





Combined Fuel Tax Distribution Report





Combined Fuel Tax Distribution Report

Revenue Period: Jan-2017

# Source Destination Municipal & County Truth or Consequences \$3,272.87 Municipal Road Truth or Consequences \$1,854.42 Source \$5,127.29



Combined Fuel Tax Distribution Report



Combined Fuel Tax Distribution Report

TAXATION

M

&

EXICO

UE





Combined Fuel Tax Distribution Report



Combined Fuel Tax Distribution Report

TAXATION

&

UE

MEXICO



Combined Fuel Tax Distribution Report





Combined Fuel Tax Distribution Report

TAXATION

&

UE

MEXICO



TAXATION REVENUE Combined Fuel Tax Distribution Report



TAXATION REVENUE Combined Fuel Tax Distribution Report



Combined Fuel Tax Distribution Report

Revenue Period: Jan-2017



NEW MEXICO

TAXATION

&

Combined Fuel Tax Distribution Report

TAXATION

M

&