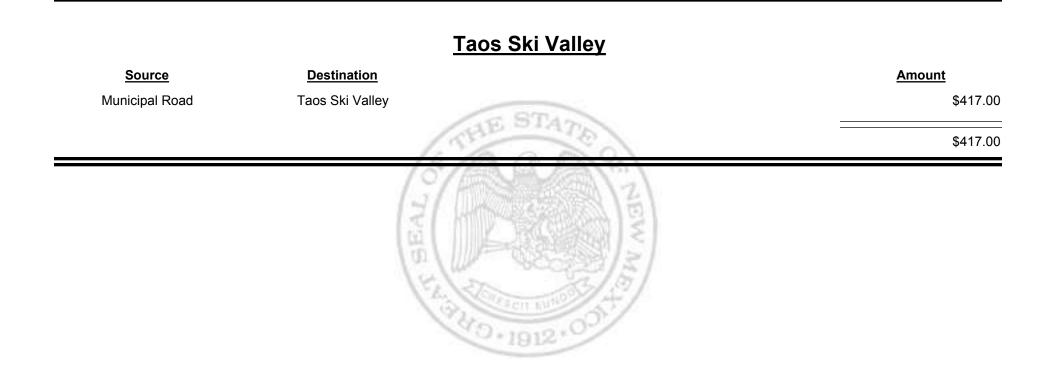

# Source Destination Amount Municipal Road Edgewood (Bernalillo) \$417.00 \$417.00 \$417.00

Combined Fuel Tax Distribution Report

Revenue Period: Jan-2017

NEW MEXICO

UE

TAXATION

&

TAXATION REVENUE Combined Fuel Tax Distribution Report