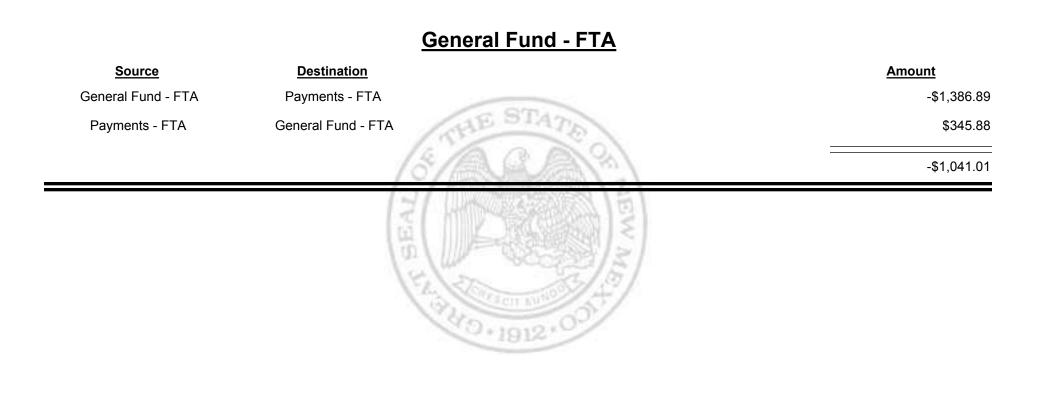

Revenue Period: Jan-2017

| Source                              | Destination                         | Amount        |
|-------------------------------------|-------------------------------------|---------------|
| Payments - FTA                      | Cash                                | -\$17,164.84  |
| Cash                                | Payments - FTA                      | \$117,145.08  |
| Foreign Jurisdictions - FTA         | Payments - FTA                      | \$2,552.07    |
| General Fund - FTA                  | Payments - FTA                      | \$1,386.89    |
| Local Government Road (SF) -<br>FTA | Payments - FTA                      | \$20,386.67   |
| State Road (SF) - FTA               | Payments - FTA                      | \$188,975.73  |
| Payments - FTA                      | Foreign Jurisdictions - FTA         | -\$280,810.36 |
| Payments - FTA                      | General Fund - FTA                  | -\$345.88     |
| Payments - FTA                      | Local Government Road (SF)<br>- FTA | -\$575.82     |
| Payments - FTA                      | Refunds - FTA                       | -\$3,230.09   |
| Payments - FTA                      | State Road (SF) - FTA               | -\$8,232.84   |
|                                     |                                     | \$20,086.61   |