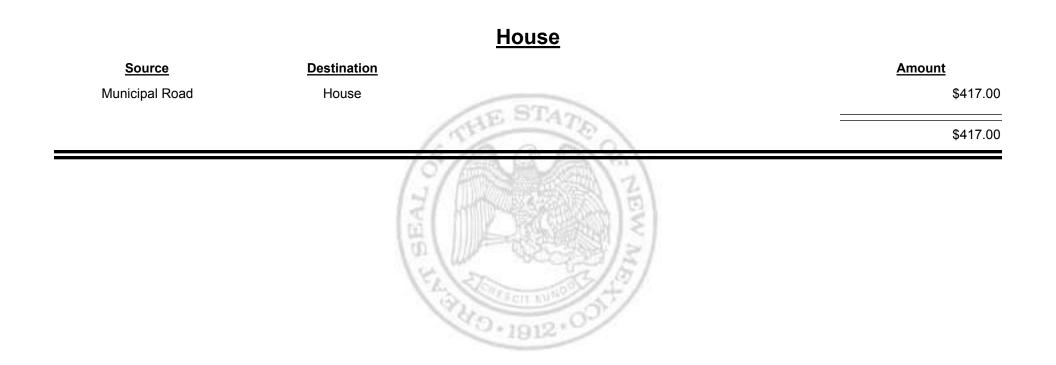

# Source Destination Amount Municipal Road Edgewood (Bernalillo) \$417.00 \$417.00 \$417.00

Combined Fuel Tax Distribution Report

Revenue Period: Jan-2017

NEW MEXICO

UE

TAXATION

&

TAXATION REVENUE Combined Fuel Tax Distribution Report