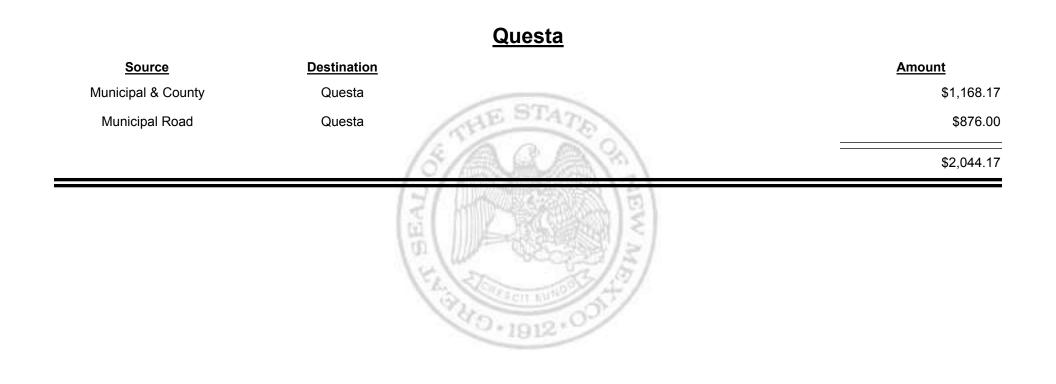

VENUE



**Combined Fuel Tax Distribution Report** 

Revenue Period: Jan-2017

# SourceDestinationMunicipal & CountyEspanola (Rio Arriba & Santa Fe)\$18,775.07Municipal RoadEspanola (Rio Arriba & Santa Fe)\$12,478.92Santa Fe)\$31,253.99



**Combined Fuel Tax Distribution Report** 



TAXATION &

Combined Fuel Tax Distribution Report





Combined Fuel Tax Distribution Report



TAXATION REVENUE Combined Fuel Tax Distribution Report



TAXATION REVENUE Combined Fuel Tax Distribution Report



TAXATION REVENUE Combined Fuel Tax Distribution Report



TAXATION REVENUE Combined Fuel Tax Distribution Report



TAXATION REVENUE Combined Fuel Tax Distribution Report





Combined Fuel Tax Distribution Report





TAXATION

&

UE

MEXICO



TAXATION REVENUE Combined Fuel Tax Distribution Report





Combined Fuel Tax Distribution Report



TAXATION REVENUE **Combined Fuel Tax Distribution Report** 





Combined Fuel Tax Distribution Report





Combined Fuel Tax Distribution Report

Revenue Period: Jan-2017

# Source Destination Municipal & County Truth or Consequences \$3,272.87 Municipal Road Truth or Consequences \$1,854.42 Source \$5,127.29



Combined Fuel Tax Distribution Report



Combined Fuel Tax Distribution Report

TAXATION

M

&

EXICO

UE





Combined Fuel Tax Distribution Report



Combined Fuel Tax Distribution Report

TAXATION

&

UE

MEXICO



Combined Fuel Tax Distribution Report





Combined Fuel Tax Distribution Report

TAXATION

&

UE

MEXICO



TAXATION REVENUE Combined Fuel Tax Distribution Report



TAXATION REVENUE Combined Fuel Tax Distribution Report