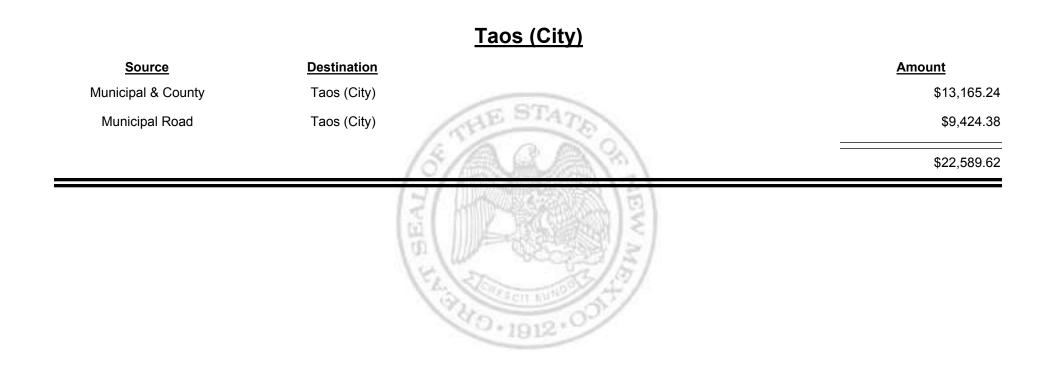

stribution Report

Revenue Period: Jan-2017



TAXATION REVENUE



**Combined Fuel Tax Distribution Report** 

Revenue Period: Jan-2017

# SourceDestinationMunicipal & CountyEspanola (Rio Arriba & Santa Fe)\$18,775.07Municipal RoadEspanola (Rio Arriba & Santa Fe)\$12,478.92Santa Fe)\$31,253.99



**Combined Fuel Tax Distribution Report** 



TAXATION &

Combined Fuel Tax Distribution Report





Combined Fuel Tax Distribution Report



TAXATION REVENUE Combined Fuel Tax Distribution Report



TAXATION REVENUE Combined Fuel Tax Distribution Report



TAXATION REVENUE Combined Fuel Tax Distribution Report



TAXATION REVENUE Combined Fuel Tax Distribution Report



TAXATION REVENUE Combined Fuel Tax Distribution Report





Combined Fuel Tax Distribution Report





TAXATION

&

UE

MEXICO



TAXATION REVENUE Combined Fuel Tax Distribution Report





Combined Fuel Tax Distribution Report



TAXATION REVENUE **Combined Fuel Tax Distribution Report** 





Combined Fuel Tax Distribution Report





Combined Fuel Tax Distribution Report

Revenue Period: Jan-2017

# Source Destination Municipal & County Truth or Consequences \$3,272.87 Municipal Road Truth or Consequences \$1,854.42 Source \$5,127.29



Combined Fuel Tax Distribution Report



Combined Fuel Tax Distribution Report

TAXATION

M

&

EXICO

UE





Combined Fuel Tax Distribution Report



Combined Fuel Tax Distribution Report

TAXATION

&

UE

MEXICO



Combined Fuel Tax Distribution Report





Combined Fuel Tax Distribution Report

TAXATION

&

UE

MEXICO



TAXATION REVENUE Combined Fuel Tax Distribution Report