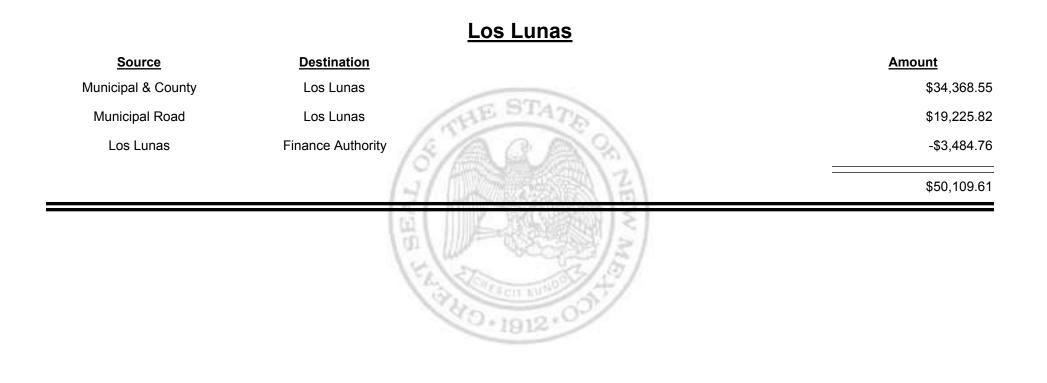

# Source Destination Municipal & County Truth or Consequences \$3,272.87 Municipal Road Truth or Consequences \$1,854.42 Source \$5,127.29

Combined Fuel Tax Distribution Report

Combined Fuel Tax Distribution Report