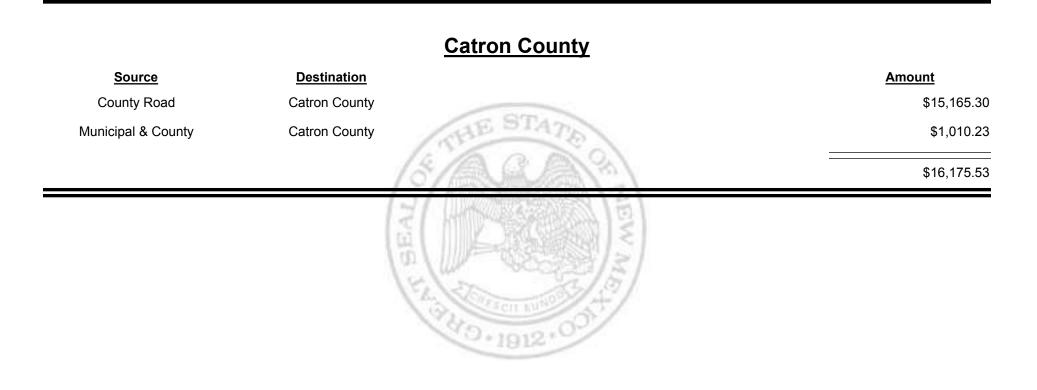

|             |
|--------------------|-------------------|---------------------------------------|-------------|
| Source             | Destination       |                                       | Amount      |
| County Road        | De Baca County    |                                       | \$12,438.53 |
| Municipal & County | De Baca County    | THE STATE                             | \$40.46     |
| De Baca County     | Finance Authority | 8/A Q A 8                             | -\$6,170.85 |
|                    | (-                | ゴイに注意意識(3)                            | \$6,308.14  |
|                    | ac                | A A A A A A A A A A A A A A A A A A A |             |



Combined Fuel Tax Distribution Report





**Combined Fuel Tax Distribution Report** 



TAXATION REVENUE Combined Fuel Tax Distribution Report



TAXATION REVENUE **Combined Fuel Tax Distribution Report** 



Combined Fuel Tax Distribution Report

Revenue Period: Jan-2017



NEW MEXICO

TAXATION

&

TAXATION REVENUE Combined Fuel Tax Distribution Report



TAXATION &

Combined Fuel Tax Distribution Report





Combined Fuel Tax Distribution Report



Combined Fuel Tax Distribution Report

TAXATION

M

&

EXICO

UΕ





**Combined Fuel Tax Distribution Report** 





Combined Fuel Tax Distribution Report

Revenue Period: Jan-2017

## Rio Rancho (Sandoval & Bernalillo)

| Source                                | Destination                                                                                 | Amount       |
|---------------------------------------|-----------------