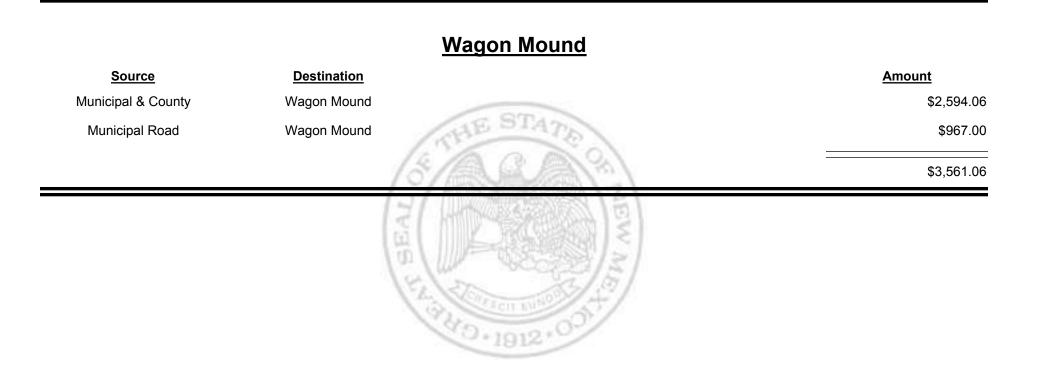

al &<br>Bernalillo)                                                       | \$41,071.22  |
| Municipal Road                        | Rio Rancho (Sandoval &<br>Bernalillo)                                                       | \$30,145.19  |
| Rio Rancho (Sandoval &<br>Bernalillo) | Finance Authority                                                                           | -\$13,554.53 |
|                                       | 1<br>1<br>1<br>1<br>1<br>1<br>1<br>1<br>1<br>1<br>1<br>1<br>1<br>1<br>1<br>1<br>1<br>1<br>1 | \$57,661.88  |
|                                       | 15                                                                                          |              |



**Combined Fuel Tax Distribution Report** 



TAXATION REVENUE Combined Fuel Tax Distribution Report



Combined Fuel Tax Distribution Report





Combined Fuel Tax Distribution Report

Revenue Period: Jan-2017



TAXATION

&

UE

MEXICO



Combined Fuel Tax Distribution Report

Revenue Period: Jan-2017

## Source Destination Municipal & County Mosquero (Harding & San Miguel) \$8.35 Municipal Road Mosquero (Harding & San Miguel) \$417.00



Combined Fuel Tax Distribution Report

Revenue Period: Jan-2017

## Los Alamos City/County

| Source             | Destination            |                | Amount      |
|--------------------|------------------------|----------------|-------------|
| County Road        | Los Alamos City/County |                | \$4,506.80  |
| Municipal & County | Los Alamos City/County | THE STATE      | \$19,176.75 |
| Municipal Road     | Los Alamos City/County | \