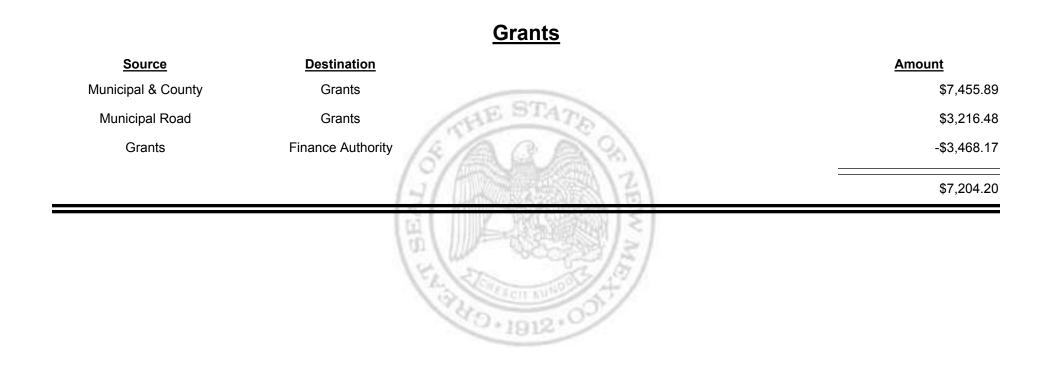

Combined Fuel Tax Distribution Report

Combined Fuel Tax Distribution Report

TAXATION &

Combined Fuel Tax Distribution Report

Combined Fuel Tax Distribution Report

Combined Fuel Tax Distribution Report

|                    |                   | <u>De Baca County</u>                 |             |
|--------------------|-------------------|---------------------------------------|-------------|
| Source             | Destination       |                                       | Amount      |
| County Road        | De Baca County    |                                       | \$12,438.53 |
| Municipal & County | De Baca County    | THE STATE                             | \$40.46     |
| De Baca County     | Finance Authority | 8/A Q A 8                             | -\$6,170.85 |
|                    | (-                | ゴイに注意意識(3)                            | \$6,308.14  |
|                    | ac                | A A A A A A A A A A A A A A A A A A A |             |