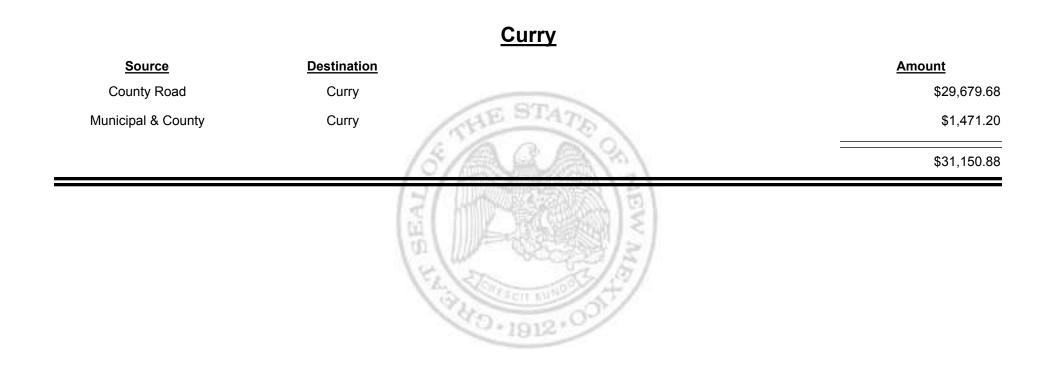

Period: Jan-2017

# Source Destination Amount Municipal Road Edgewood (Bernalillo) \$417.00 \$417.00 \$417.00

Combined Fuel Tax Distribution Report

Revenue Period: Jan-2017



NEW MEXICO

UE

TAXATION

&

TAXATION REVENUE Combined Fuel Tax Distribution Report



TAXATION REVENUE Combined Fuel Tax Distribution Report



Combined Fuel Tax Distribution Report

Revenue Period: Jan-2017



**TAXATION** 

VENUE

&

MEXICO

Combined Fuel Tax Distribution Report

TAXATION REVENUE N E W M E X I C O



TAXATION REVENUE **Combined Fuel Tax Distribution Report** 





Combined Fuel Tax Distribution Report





Combined Fuel Tax Distribution Report





Combined Fuel Tax Distribution Report



Combined Fuel Tax Distribution Report

TAXATION

&

UE

MEXICO





Combined Fuel Tax Distribution Report





Combined Fuel Tax Distribution Report



Combined Fuel Tax Distribution Report

**TAXATION** 

ENUE

&

MEXICO





Combined Fuel Tax Distribution Report



TAXATION REVENUE Combined Fuel Tax Distribution Report





TAXATION

M

&

EXICO

UE





Combined Fuel Tax Distribution Report



TAXATION REVENUE Combined Fuel Tax Distribution Report



Combined Fuel Tax Distribution Report

TAXATION

UE

MEXICO

&





Combined Fuel Tax Distribution Report





Combined Fuel Tax Distribution Report





Combined Fuel Tax Distribution Report





Revenue Period: Jan-2017



TAXATION REVENUE

Combined Fuel Tax Distribution Report





TAXATION REVENUE Combined Fuel Tax Distribution Report



TAXATION &

Combined Fuel Tax Distribution Report



TAXATION REVENUE Combined Fuel Tax Distribution Repo