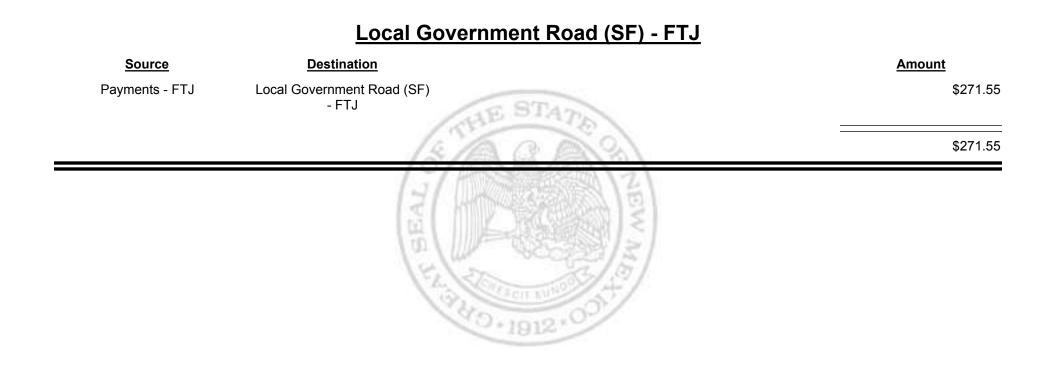

Combined Fuel Tax Distribution Report

| Amount       |                | <b>Destination</b>                | <u>Source</u>       |
|--------------|----------------|-----------------------------------|---------------------|
| -\$30,101.63 |                | Cash                              | Payments - FTJ      |
| \$2,852.43   | THE STATE      | Payments - FTJ                    | Cash                |
| \$0.00       | SAC AS         | Payments - FTJ                    | ate Road (SF) - FTJ |
| -\$271.5     |                | Local Government Road (S<br>- FTJ | Payments - FTJ      |
| -\$49,887.9  |                | Refunds - FTJ                     | Payments - FTJ      |
| -\$2,580.8   | \W_98399/2/    | State Road (SF) - FTJ             | Payments - FTJ      |
| -\$79,989.58 | A DECEMBER AND |                                   |                     |