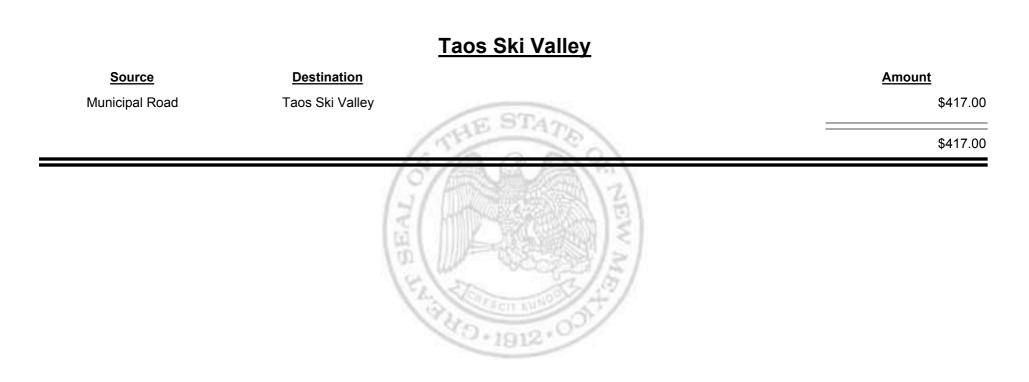

ion Report** 

Revenue Period: Jan-2016

# Source Destination Amount Municipal & County Espanola (Rio Arriba & Santa Fe) \$16,974.01 Municipal Road Espanola (Rio Arriba & Santa Fe) \$11,316.62 Severe \$28,290.63



Combined Fuel Tax Distribution Report





Combined Fuel Tax Distribution Report





Combined Fuel Tax Distribution Report





Combined Fuel Tax Distribution Report





**Combined Fuel Tax Distribution Report** 





Combined Fuel Tax Distribution Report





**Combined Fuel Tax Distribution Report** 





Combined Fuel Tax Distribution Report





Combined Fuel Tax Distribution Report





**Combined Fuel Tax Distribution Report** 





**Combined Fuel Tax Distribution Report** 





**Combined Fuel Tax Distribution Report** 





**Combined Fuel Tax Distribution Report** 





Combined Fuel Tax Distribution Report





Combined Fuel Tax Distribution Report





Combined Fuel Tax Distribution Report





Combined Fuel Tax Distribution Report





Combined Fuel Tax Distribution Report





Combined Fuel Tax Distribution Report





Combined Fuel Tax Distribution Report





**Combined Fuel Tax Distribution Report** 





Combined Fuel Tax Distribution Report





Combined Fuel Tax Distribution Report





Combined Fuel Tax Distribution Report





Combined Fuel Tax Distribution Report





Combined Fuel Tax Distribution Report





Combined Fuel Tax Distribution Report





Combined Fuel Tax Distribution Report





Combined Fuel Tax Distribution Report





**Combined Fuel Tax Distribution Report** 





**Combined Fuel Tax Distribution Report** 





**Combi