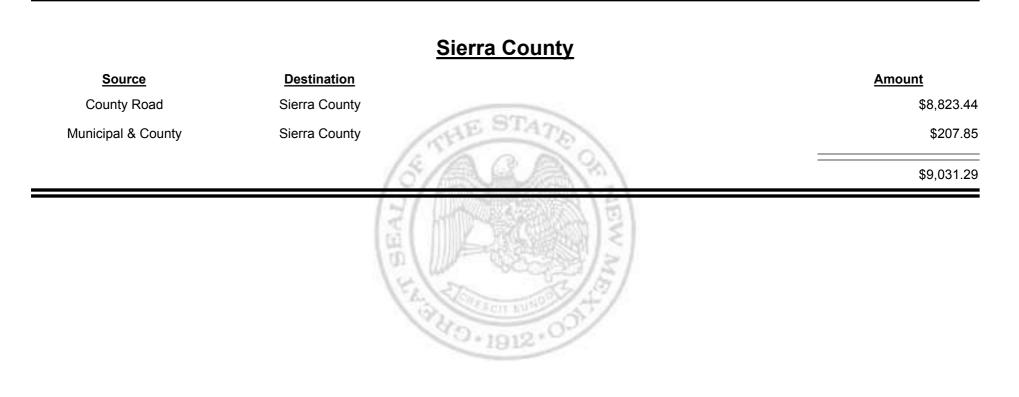

Source Destination Amount Municipal & County Espanola (Rio Arriba & Santa Fe) \$16,974.01 Municipal Road Espanola (Rio Arriba & Santa Fe) \$11,316.62 Severe \$28,290.63



Combined Fuel Tax Distribution Report





Combined Fuel Tax Distribution Report





Combined Fuel Tax Distribution Report





Combined Fuel Tax Distribution Report





**Combined Fuel Tax Distribution Report** 





Combined Fuel Tax Distribution Report





**Combined Fuel Tax Distribution Report** 





Combined Fuel Tax Distribution Report





Combined Fuel Tax Distribution Report





**Combined Fuel Tax Distribution Report** 





**Combined Fuel Tax Distribution Report** 





**Combined Fuel Tax Distribution Report** 





**Combined Fuel Tax Distribution Report** 





Combined Fuel Tax Distribution Report





Combined Fuel Tax Distribution Report





Combined Fuel Tax Distribution Report





Combined Fuel Tax Distribution Report





Combined Fuel Tax Distribution Report





Combined Fuel Tax Distribution Report





Combined Fuel Tax Distribution Report





**Combined Fuel Tax Distribution Report** 





Combined Fuel Tax Distribution Report





Combined Fuel Tax Distribution Report





Combined Fuel Tax Distribution Report





Combined Fuel Tax Distribution Report





Combined Fuel Tax Distribution Report





Combined Fuel Tax Distribution Report





Combined Fuel Tax Distribution Report





Combined Fuel Tax Distribution Report





**Combined Fuel Tax Distribution Report** 





**Combined Fuel Tax Distribution Report** 





**Combined Fuel Tax Distribution Report** 





**