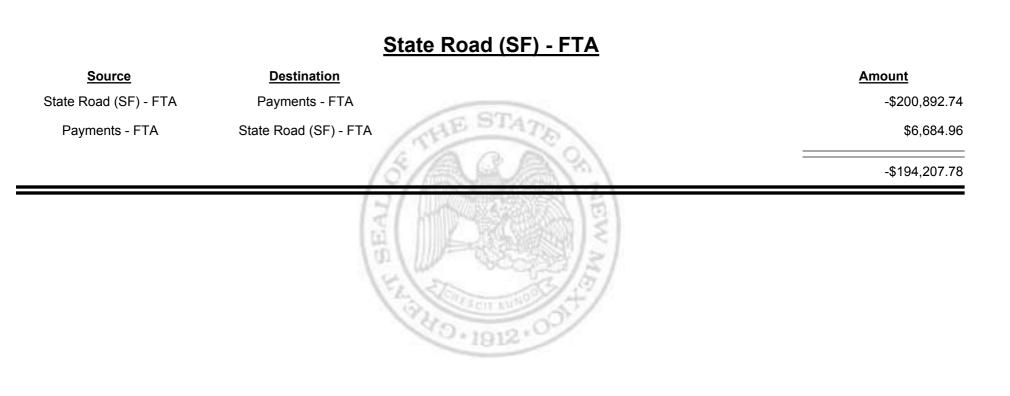

**Combined Fuel Tax Distribution Report** 

**Combined Fuel Tax Distribution Report** 

Combined Fuel Tax Distribution Report

| Source                              | Destination                         | Amount        |
|-------------------------------------|-------------------------------------|---------------|
| Cash                                | Payments - FTA                      | \$85,754.81   |
| Foreign Jurisdictions - FTA         | Payments - FTA                      | \$1,330.36    |
| General Fund - FTA                  | Payments - FTA                      | \$3,452.23    |
| Local Government Road (SF) -<br>FTA | Payments - FTA                      | \$21,679.70   |
| State Road (SF) - FTA               | Payments - FTA                      | \$200,892.74  |
| Payments - FTA                      | Foreign Jurisdictions - FTA         | -\$276,231.22 |
| Payments - FTA                      | General Fund - FTA                  | -\$1,536.38   |
| Payments - FTA                      | Local Government Road (SF)<br>- FTA | -\$491.03     |
| Payments - FTA                      | Refunds - FTA                       | -\$1,705.10   |
| Payments - FTA                      | State Road (SF) - FTA               | -\$6,684.96   |
|                                     |                                     | \$26,461.15   |