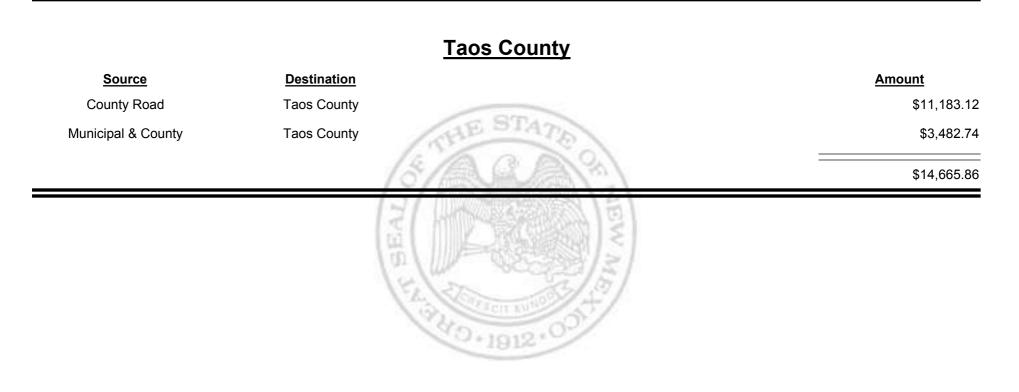

Fuel Tax Distribution Report





Combined Fuel Tax Distribution Report





Combined Fuel Tax Distribution Report





Combined Fuel Tax Distribution Report





**Combined Fuel Tax Distribution Report** 

Revenue Period: Jan-2016

# Source Destination Amount Municipal & County Espanola (Rio Arriba & Santa Fe) \$16,974.01 Municipal Road Espanola (Rio Arriba & Santa Fe) \$11,316.62 Severe \$28,290.63



Combined Fuel Tax Distribution Report





Combined Fuel Tax Distribution Report





Combined Fuel Tax Distribution Report





Combined Fuel Tax Distribution Report





**Combined Fuel Tax Distribution Report** 





Combined Fuel Tax Distribution Report





**Combined Fuel Tax Distribution Report** 





Combined Fuel Tax Distribution Report





Combined Fuel Tax Distribution Report





**Combined Fuel Tax Distribution Report** 





**Combined Fuel Tax Distribution Report** 





**Combined Fuel Tax Distribution Report** 





**Combined Fuel Tax Distribution Report** 





Combined Fuel Tax Distribution Report





Combined Fuel Tax Distribution Report





Combined Fuel Tax Distribution Report





Combined Fuel Tax Distribution Report





Combined Fuel Tax Distribution Report





Combined Fuel Tax Distribution Report





Combined Fuel Tax Distribution Report





**Combined Fuel Tax Distribution Report** 





Combined Fuel Tax Distribution Report





Combined Fuel Tax Distribution Report





Combined Fuel Tax Distribution Report





Combined Fuel Tax Distribution Report





Combined Fuel Tax Distribution Report





Combined Fuel Tax Distribution Report