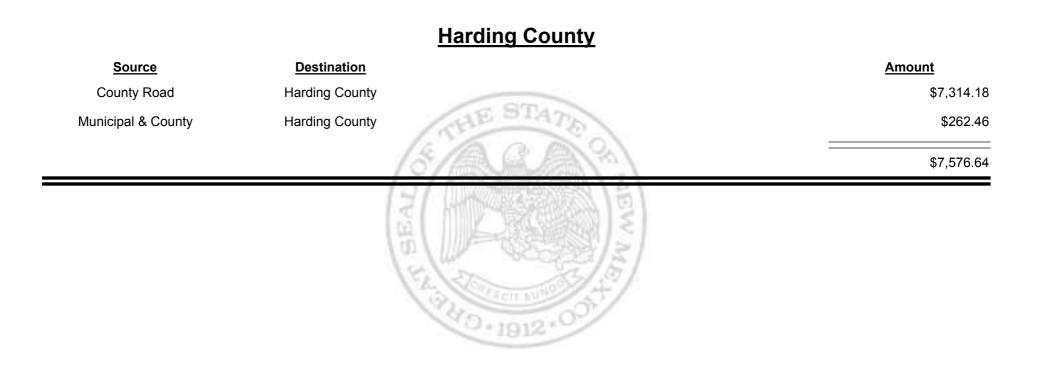

| Destination                           | Amount       |
|---------------------------------------|---------------------------------------|--------------|
| Municipal & County                    | Rio Rancho (Sandoval &<br>Bernalillo) | \$34,724.96  |
| Municipal Road                        | Rio Rancho (Sandoval &<br>Bernalillo) | \$19,094.16  |
| Rio Rancho (Sandoval &<br>Bernalillo) | Finance Authority                     | -\$13,307.74 |
|                                       | 1<br>1<br>1<br>1<br>1<br>1<br>1       | \$40,511.38  |
|                                       | 12                                    |              |



**Combined Fuel Tax Distribution Report** 





**Combined Fuel Tax Distribution Report** 





**Combined Fuel Tax Distribution Report** 





Combined Fuel Tax Distribution Report





Combined Fuel Tax Distribution Report

Revenue Period: Jan-2016

# Source Destination Amount Municipal & County Mosquero (Harding & San Miguel) \$32.66 Municipal Road Mosquero (Harding & San Miguel) \$417.00 Source Saturation \$449.66



Combined Fuel Tax Distribution Report

| <u>Source</u>      | Destination                                | Amount      |
|--------------------|--------------------------------------------|-------------|
| County Road        | Los Alamos City/County                     | \$4,934.73  |
| Iunicipal & County | Los Alamos City/County                     | \$15,368.31 |
| Municipal Road     | Los Alamos City/County                     | \$6,047.15  |
|                    | (二)(1)(1)(1)(1)(1)(1)(1)(1)(1)(1)(1)(1)(1)