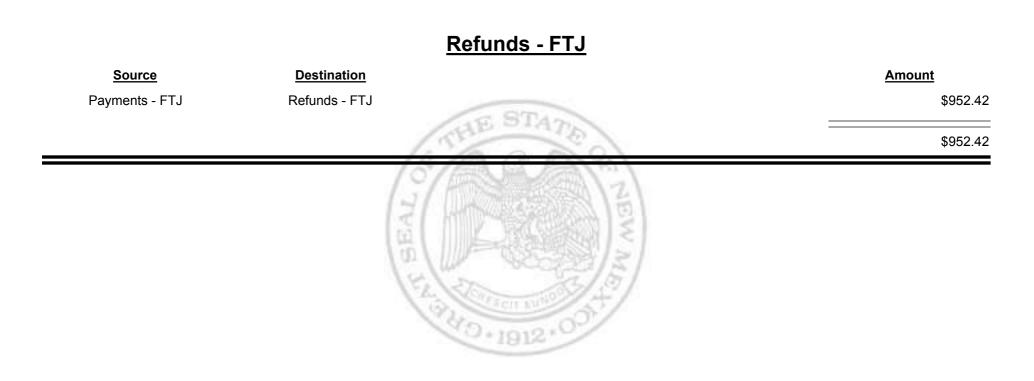

Combined Fuel Tax Distribution Report

| Source                              | Destination                         | Amount    |
|-------------------------------------|-------------------------------------|-----------|
| Cash                                | Payments - FTJ                      | \$814.31  |
| Local Government Road (SF) -<br>FTJ | Payments - FTJ                      | \$52.55   |
| State Road (SF) - FTJ               | Payments - FTJ                      | \$499.48  |
| Payments - FTJ                      | Local Government Road (SF)<br>- FTJ | -\$52.59  |
| Payments - FTJ                      | Refunds - FTJ                       | -\$952.42 |
| Payments - FTJ                      | State Road (SF) - FTJ               | -\$499.80 |
|                                     | CALCON ENTRY OF                     | -\$138.47 |