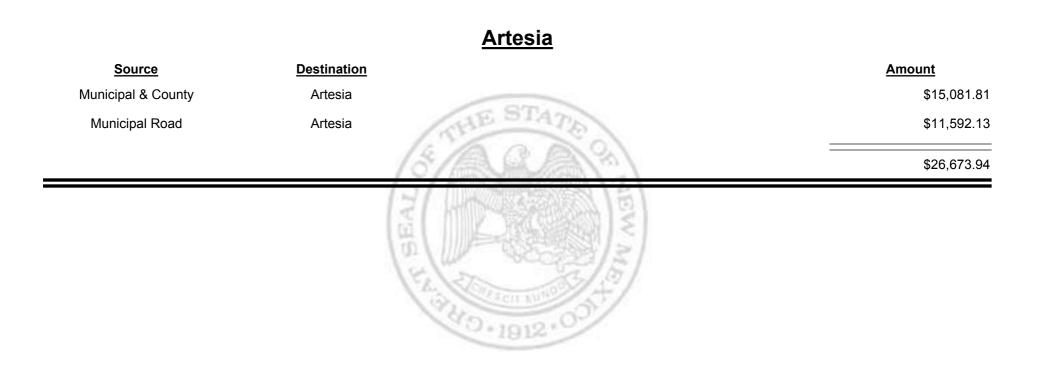

# Source Destination Amount Municipal & County Espanola (Rio Arriba & Santa Fe) \$16,974.01 Municipal Road Espanola (Rio Arriba & Santa Fe) \$11,316.62 Severe \$28,290.63

Combined Fuel Tax Distribution Report