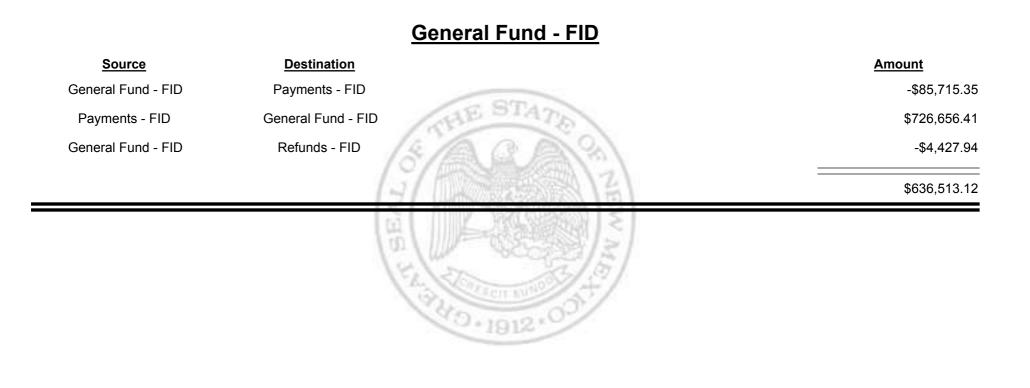

| HANNEL PROVIDENCE                          |             |



**Combined Fuel Tax Distribution Report** 





**Combined Fuel Tax Distribution Report** 





Combined Fuel Tax Distribution Report





Combined Fuel Tax Distribution Report

Jan-2016 Revenue Period:

| <u>Source</u>      | Destination        | Amount        |
|--------------------|--------------------|---------------|
| Payments - FID     | Cash               | -\$1,664.5    |
| Cash               | Payments - FID     | \$1,010,514.1 |
| General Fund - FID | Payments - FID     | \$85,715.3    |
| Payments - FID     | General Fund - FID | -\$726,656.4  |
| Payments - FID     | Refunds - FID      | -\$162,221.24 |
|                    | 10                 | \$205,687.24  |



**Combined Fuel Tax Distribution Report** 





**Combined Fuel Tax Distribution Report** 





Combined Fuel Tax Distribution Report

| Source                              | Destination                         | Amount        |
|-------------------------------------|-------------------------------------|---------------|
| Cash                                | Payments - FTA                      | \$85,754.81   |
| Foreign Jurisdictions - FTA         | Payments - FTA                      | \$1,330.36    |
| General Fund - FTA                  | Payments - FTA                      | \$3,452.23    |
| Local Government Road (SF) -<br>FTA | Payments - FTA                      | \$21,679.70   |
| State Road (SF) - FTA               | Payments - FTA                      | \$200,892.74  |
| Payments - FTA                      | Foreign Jur