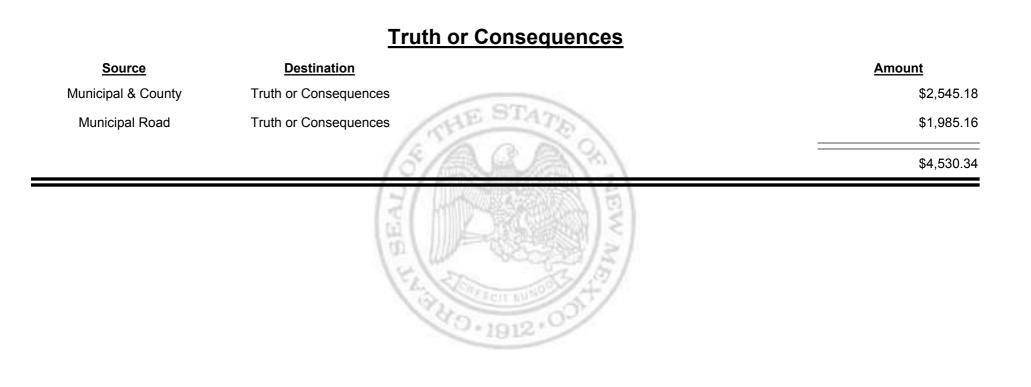

y Espanola (Rio Arriba & Santa Fe) \$16,974.01 Municipal Road Espanola (Rio Arriba & Santa Fe) \$11,316.62 Severe \$28,290.63



Combined Fuel Tax Distribution Report





Combined Fuel Tax Distribution Report





Combined Fuel Tax Distribution Report





Combined Fuel Tax Distribution Report





**Combined Fuel Tax Distribution Report** 





Combined Fuel Tax Distribution Report





**Combined Fuel Tax Distribution Report** 





Combined Fuel Tax Distribution Report





Combined Fuel Tax Distribution Report





**Combined Fuel Tax Distribution Report** 





**Combined Fuel Tax Distribution Report** 





**Combined Fuel Tax Distribution Report** 





**Combined Fuel Tax Distribution Report** 





Combined Fuel Tax Distribution Report





Combined Fuel Tax Distribution Report





Combined Fuel Tax Distribution Report





Combined Fuel Tax Distribution Report





Combined Fuel Tax Distribution Report





Combined Fuel Tax Distribution Report





Combined Fuel Tax Distribution Report





**Combined Fuel Tax Distribution Report** 





Combined Fuel Tax Distribution Report





Combined Fuel Tax Distribution Report





Combined Fuel Tax Distribution Report





Combined Fuel Tax Distribution Report





Combined Fuel Tax Distribution Report





Combined Fuel Tax Distribution Report





Combined Fuel Tax Distribution Report





Combined Fuel Tax Distribution Report





**Combined Fuel Tax Distribution Report** 





**Combined Fuel Tax Distribution Report** 





**Combined Fuel Tax Distribution Report** 





**Combined Fuel Tax Distribution Report**