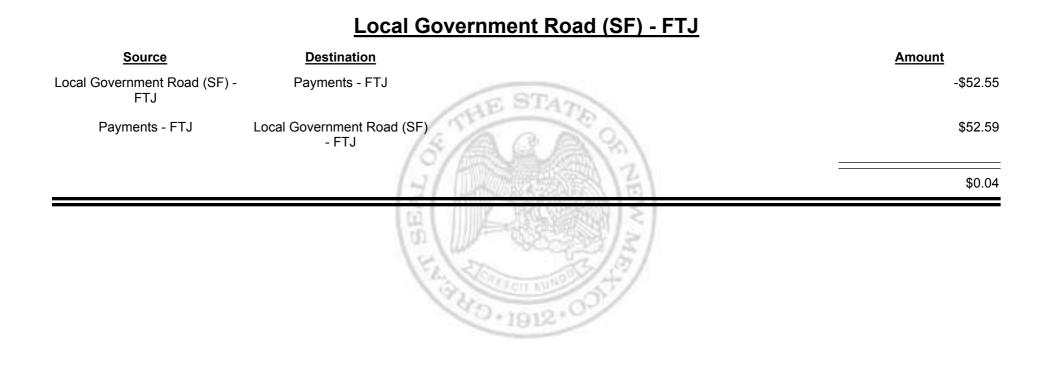

Combined Fuel Tax Distribution Report

| Source                              | Destination                         | Amount    |
|-------------------------------------|-------------------------------------|-----------|
| Cash                                | Payments - FTJ                      | \$814.31  |
| Local Government Road (SF) -<br>FTJ | Payments - FTJ                      | \$52.55   |
| State Road (SF) - FTJ               | Payments - FTJ                      | \$499.48  |
| Payments - FTJ                      | Local Government Road (SF)<br>- FTJ | -\$52.59  |
| Payments - FTJ                      | Refunds - FTJ                       | -\$952.42 |
| Payments - FTJ                      | State Road (SF) - FTJ               | -\$499.80 |
|                                     | CALCON ENTRY OF                     | -\$138.47 |