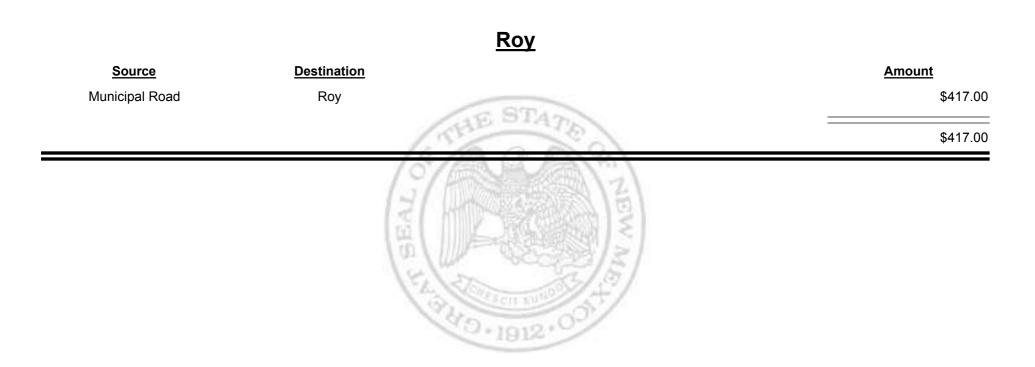

| Amount       |
|---------------------------------------|---------------------------------------|--------------|
| Municipal & County                    | Rio Rancho (Sandoval &<br>Bernalillo) | \$34,724.96  |
| Municipal Road                        | Rio Rancho (Sandoval &<br>Bernalillo) | \$19,094.16  |
| Rio Rancho (Sandoval &<br>Bernalillo) | Finance Authority                     | -\$13,307.74 |
|                                       | 1<br>1<br>1<br>1<br>1<br>1<br>1       | \$40,511.38  |
|                                       | 12                                    |              |



**Combined Fuel Tax Distribution Report** 





**Combined Fuel Tax Distribution Report** 





**Combined Fuel Tax Distribution Report** 





Combined Fuel Tax Distribution Report





Combined Fuel Tax Distribution Report

Revenue Period: Jan-2016

# Source Destination Amount Municipal & County Mosquero (Harding & San Miguel) \$32.66 Municipal Road Mosquero (Harding & San Miguel) \$417.00 Source Saturation \$449.66



Combined Fuel Tax Distribution Report

| <u>Source</u>      | Destination                                | Amount      |
|--------------------|--------------------------------------------|-------------|
| County Road        | Los Alamos City/County                     | \$4,934.73  |
| Iunicipal & County | Los Alamos City/County                     | \$15,368.31 |
| Municipal Road     | Los Alamos City/County                     | \$6,047.15  |
|                    | (二)(1)(1)(1)(1)(1)(1)(1)(1)(1)(1)(1)(1)(1) | \$26,350.19 |
|                    | HANN