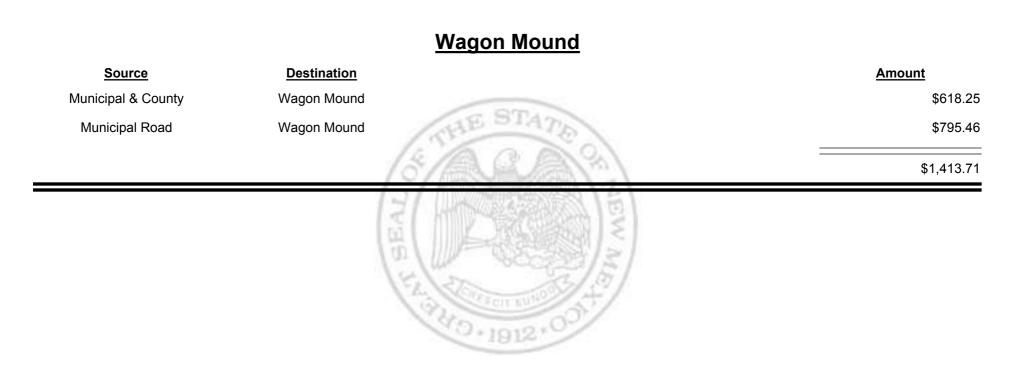

(Sandoval & Bernalillo)

| Source                                | Destination                           | Amount       |
|---------------------------------------|---------------------------------------|--------------|
| Municipal & County                    | Rio Rancho (Sandoval &<br>Bernalillo) | \$34,724.96  |
| Municipal Road                        | Rio Rancho (Sandoval &<br>Bernalillo) | \$19,094.16  |
| Rio Rancho (Sandoval &<br>Bernalillo) | Finance Authority                     | -\$13,307.74 |
|                                       | 1<br>1<br>1<br>1<br>1<br>1<br>1       | \$40,511.38  |
|                                       | 12                                    |              |



**Combined Fuel Tax Distribution Report** 





**Combined Fuel Tax Distribution Report** 





**Combined Fuel Tax Distribution Report** 





Combined Fuel Tax Distribution Report





Combined Fuel Tax Distribution Report

Revenue Period: Jan-2016

# Source Destination Amount Municipal & County Mosquero (Harding & San Miguel) \$32.66 Municipal Road Mosquero (Harding & San Miguel) \$417.00 Source Saturation \$449.66



Combined Fuel Tax Distribution Report

| <u>Source</u>      | Destination                                | Amount      |
|--------------------|--------------------------------------------|-------------|
| County Road        | Los Alamos City/County                     | \$4,934.73  |
| Iunicipal & County | Los Alamos City/County                     | \$15,368.31 |
| Municipal Road     | Los Alamos City/County                     | \$6,047.15  |
|