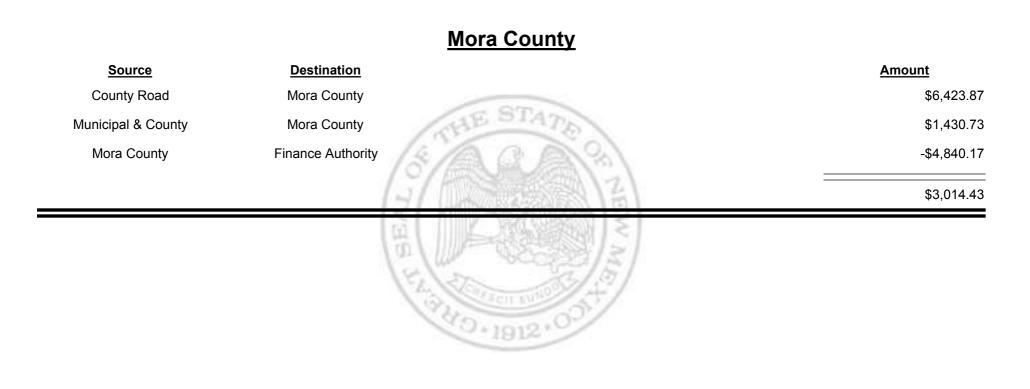

Report

Revenue Period: Jan-2016

### Rio Rancho (Sandoval & Bernalillo)

| Source                                | Destination                           | Amount       |
|---------------------------------------|---------------------------------------|--------------|
| Municipal & County                    | Rio Rancho (Sandoval &<br>Bernalillo) | \$34,724.96  |
| Municipal Road                        | Rio Rancho (Sandoval &<br>Bernalillo) | \$19,094.16  |
| Rio Rancho (Sandoval &<br>Bernalillo) | Finance Authority                     | -\$13,307.74 |
|                                       | 1<br>1<br>1<br>1<br>1<br>1<br>1       | \$40,511.38  |
|                                       | 12                                    |              |



**Combined Fuel Tax Distribution Report** 





**Combined Fuel Tax Distribution Report** 





**Combined Fuel Tax Distribution Report** 





Combined Fuel Tax Distribution Report





Combined Fuel Tax Distribution Report

Revenue Period: Jan-2016

# Source Destination Amount Municipal & County Mosquero (Harding & San Miguel) \$32.66 Municipal Road Mosquero (Harding & San Miguel) \$417.00 Source Saturation \$449.66



Combined Fuel Tax Distribution Report

| <u>Source</u>      | Destination                                | Amount      |
|--------------------|--------------------------------------------|-------------|
| County Road        | Los Alamos City/County                     | \$4,934.73  |
| Iunicipal & County | Los Alamos City/County                     | \$15,368.31 |
| Municipal Road     | Los Alamos City/County