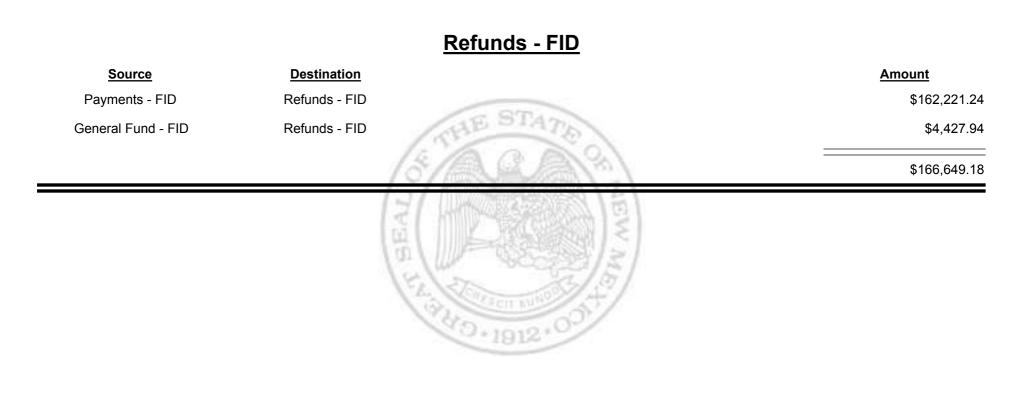

**Combined Fuel Tax Distribution Report** 

**Combined Fuel Tax Distribution Report** 

Combined Fuel Tax Distribution Report

Combined Fuel Tax Distribution Report

Jan-2016 Revenue Period:

| <u>Source</u>      | Destination        | Amount        |
|--------------------|--------------------|---------------|
| Payments - FID     | Cash               | -\$1,664.5    |
| Cash               | Payments - FID     | \$1,010,514.1 |
| General Fund - FID | Payments - FID     | \$85,715.3    |
| Payments - FID     | General Fund - FID | -\$726,656.4  |
| Payments - FID     | Refunds - FID      | -\$162,221.24 |
|                    | 10                 | \$205,687.24  |