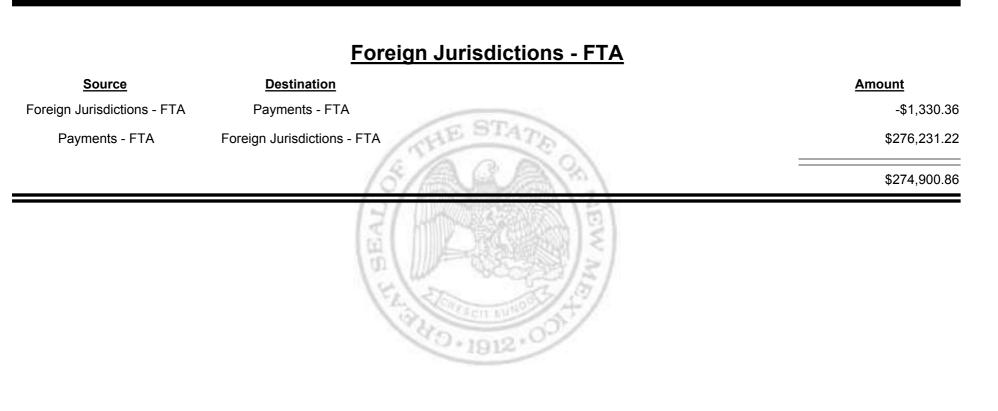

**Combined Fuel Tax Distribution Report** 

**Combined Fuel Tax Distribution Report** 

Combined Fuel Tax Distribution Report

| Source                              | Destination                         | Amount        |
|-------------------------------------|-------------------------------------|---------------|
| Cash                                | Payments - FTA                      | \$85,754.81   |
| Foreign Jurisdictions - FTA         | Payments - FTA                      | \$1,330.36    |
| General Fund - FTA                  | Payments - FTA                      | \$3,452.23    |
| Local Government Road (SF) -<br>FTA | Payments - FTA                      | \$21,679.70   |
| State Road (SF) - FTA               | Payments - FTA                      | \$200,892.74  |
| Payments - FTA                      | Foreign Jurisdictions - FTA         | -\$276,231.22 |
| Payments - FTA                      | General Fund - FTA                  | -\$1,536.38   |
| Payments - FTA                      | Local Government Road (SF)<br>- FTA | -\$491.03     |
| Payments - FTA                      | Refunds - FTA                       | -\$1,705.10   |
| Payments - FTA                      | State Road (SF) - FTA               | -\$6,684.96   |
|                                     |                                     | \$26,461.15   |