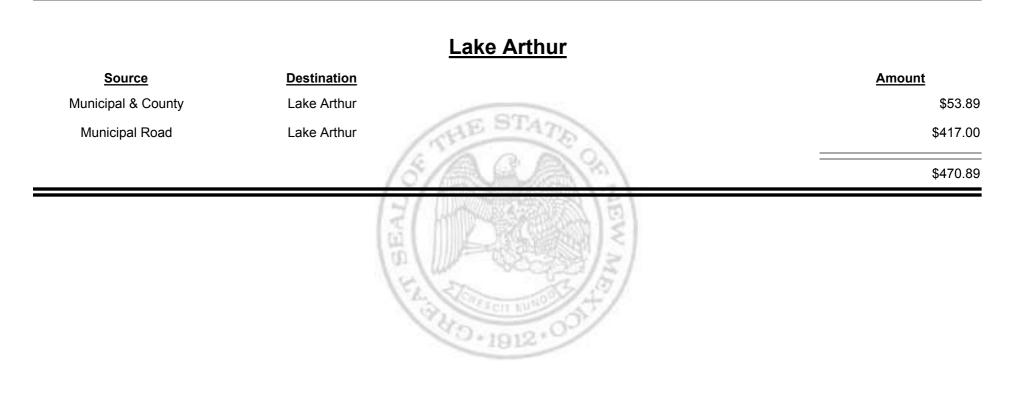

# Source Destination Amount Municipal & County Mosquero (Harding & San Miguel) \$32.66 Municipal Road Mosquero (Harding & San Miguel) \$417.00 Source Saturation \$449.66

Combined Fuel Tax Distribution Report