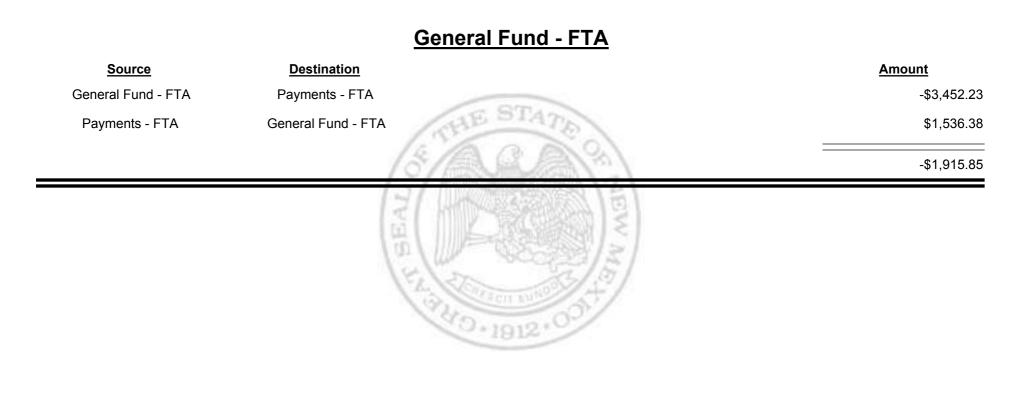

**Combined Fuel Tax Distribution Report** 

**Combined Fuel Tax Distribution Report** 

Combined Fuel Tax Distribution Report

| Source                              | Destination                         | Amount        |
|-------------------------------------|-------------------------------------|---------------|
| Cash                                | Payments - FTA                      | \$85,754.81   |
| Foreign Jurisdictions - FTA         | Payments - FTA                      | \$1,330.36    |
| General Fund - FTA                  | Payments - FTA                      | \$3,452.23    |
| Local Government Road (SF) -<br>FTA | Payments - FTA                      | \$21,679.70   |
| State Road (SF) - FTA               | Payments - FTA                      | \$200,892.74  |
| Payments - FTA                      | Foreign Jurisdictions - FTA         | -\$276,231.22 |
| Payments - FTA                      | General Fund - FTA                  | -\$1,536.38   |
| Payments - FTA                      | Local Government Road (SF)<br>- FTA | -\$491.03     |
| Payments - FTA                      | Refunds - FTA                       | -\$1,705.10   |
| Payments - FTA                      | State Road (SF) - FTA               | -\$6,684.96   |
|                                     |                                     | \$26,461.15   |