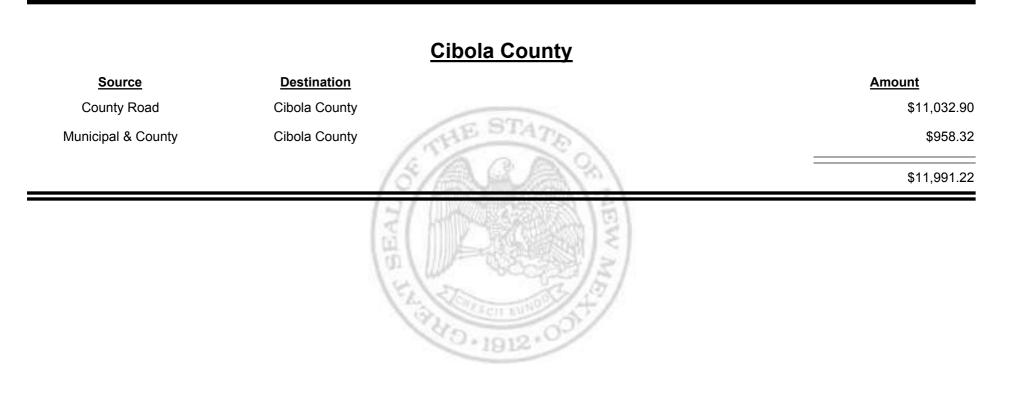

ipal & County Mosquero (Harding & San Miguel) \$32.66 Municipal Road Mosquero (Harding & San Miguel) \$417.00 Source Saturation \$449.66



Combined Fuel Tax Distribution Report

| <u>Source</u>      | Destination                                | Amount      |
|--------------------|--------------------------------------------|-------------|
| County Road        | Los Alamos City/County                     | \$4,934.73  |
| Iunicipal & County | Los Alamos City/County                     | \$15,368.31 |
| Municipal Road     | Los Alamos City/County                     | \$6,047.15  |
|                    | (二)(1)(1)(1)(1)(1)(1)(1)(1)(1)(1)(1)(1)(1) | \$26,350.19 |
|                    | HANNEL PROVIDENCE                          |             |



**Combined Fuel Tax Distribution Report** 





**Combined Fuel Tax Distribution Report** 





Combined Fuel Tax Distribution Report





Combined Fuel Tax Distribution Report

Jan-2016 Revenue Period:

| <u>Source</u>      | Destination        | Amount        |
|--------------------|--------------------|---------------|
| Payments - FID     | Cash               | -\$1,664.5    |
| Cash               | Payments - FID     | \$1,010,514.1 |
| General Fund - FID | Payments - FID     | \$85,715.3    |
| Payments - FID     | General Fund - FID | -\$726,656.4  |
| Payments - FID     | Refunds - FID      | -\$162,221.24 |
|                    | 10                 | \$205,687.24  |



**Combined Fuel Tax Distribution Report** 





**Combined Fuel Tax Distribution Report** 





Combined Fuel Tax Distribution Report

| Source