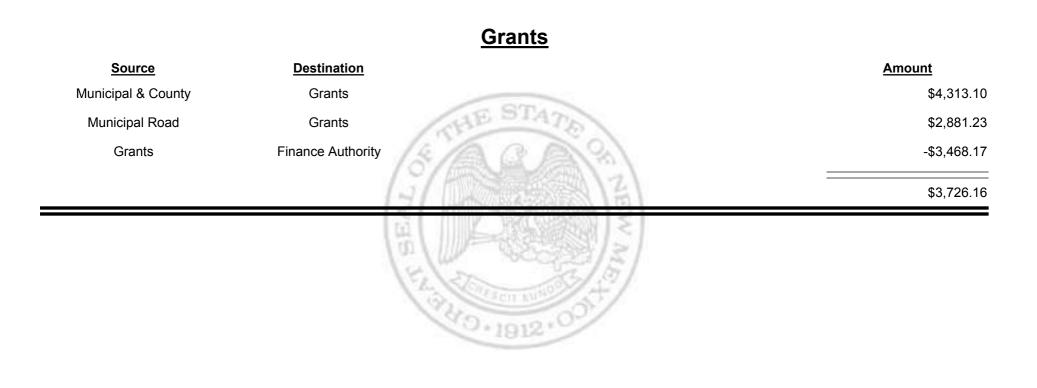

n Miguel) \$417.00 Source Saturation \$449.66



Combined Fuel Tax Distribution Report

| <u>Source</u>      | Destination                                | Amount      |
|--------------------|--------------------------------------------|-------------|
| County Road        | Los Alamos City/County                     | \$4,934.73  |
| Iunicipal & County | Los Alamos City/County                     | \$15,368.31 |
| Municipal Road     | Los Alamos City/County                     | \$6,047.15  |
|                    | (二)(1)(1)(1)(1)(1)(1)(1)(1)(1)(1)(1)(1)(1) | \$26,350.19 |
|                    | HANNEL PROVIDENCE                          |             |



**Combined Fuel Tax Distribution Report** 





**Combined Fuel Tax Distribution Report** 





Combined Fuel Tax Distribution Report





Combined Fuel Tax Distribution Report

Jan-2016 Revenue Period:

| <u>Source</u>      | Destination        | Amount        |
|--------------------|--------------------|---------------|
| Payments - FID     | Cash               | -\$1,664.5    |
| Cash               | Payments - FID     | \$1,010,514.1 |
| General Fund - FID | Payments - FID     | \$85,715.3    |
| Payments - FID     | General Fund - FID | -\$726,656.4  |
| Payments - FID     | Refunds - FID      | -\$162,221.24 |
|                    | 10                 | \$205,687.24  |



**Combined Fuel Tax Distribution Report** 





**Combined Fuel Tax Distribution Report** 





Combined Fuel Tax Distribution Report

| Source                              | Destination                         | Amount        |
|------------------