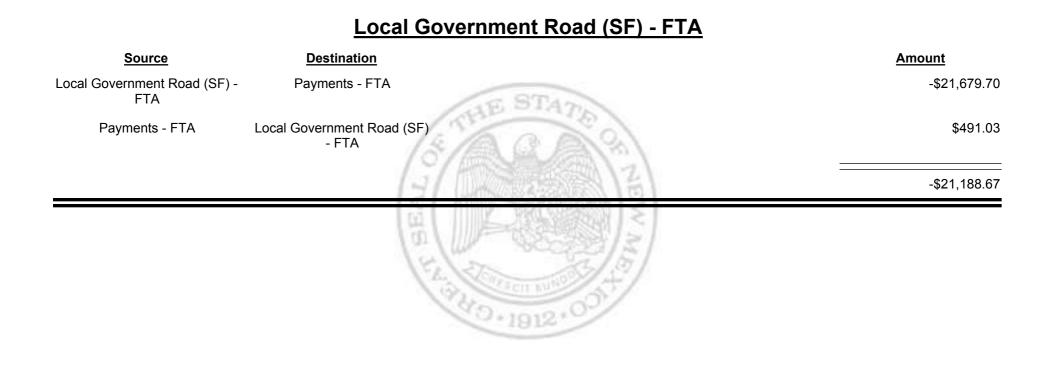

**Combined Fuel Tax Distribution Report** 

**Combined Fuel Tax Distribution Report** 

Combined Fuel Tax Distribution Report

| Source                              | Destination                         | Amount        |
|-------------------------------------|-------------------------------------|---------------|
| Cash                                | Payments - FTA                      | \$85,754.81   |
| Foreign Jurisdictions - FTA         | Payments - FTA                      | \$1,330.36    |
| General Fund - FTA                  | Payments - FTA                      | \$3,452.23    |
| Local Government Road (SF) -<br>FTA | Payments - FTA                      | \$21,679.70   |
| State Road (SF) - FTA               | Payments - FTA                      | \$200,892.74  |
| Payments - FTA                      | Foreign Jurisdictions - FTA         | -\$276,231.22 |
| Payments - FTA                      | General Fund - FTA                  | -\$1,536.38   |
| Payments - FTA                      | Local Government Road (SF)<br>- FTA | -\$491.03     |
| Payments - FTA                      | Refunds - FTA                       | -\$1,705.10   |
| Payments - FTA                      | State Road (SF) - FTA               | -\$6,684.96   |
|                                     |                                     | \$26,461.15   |