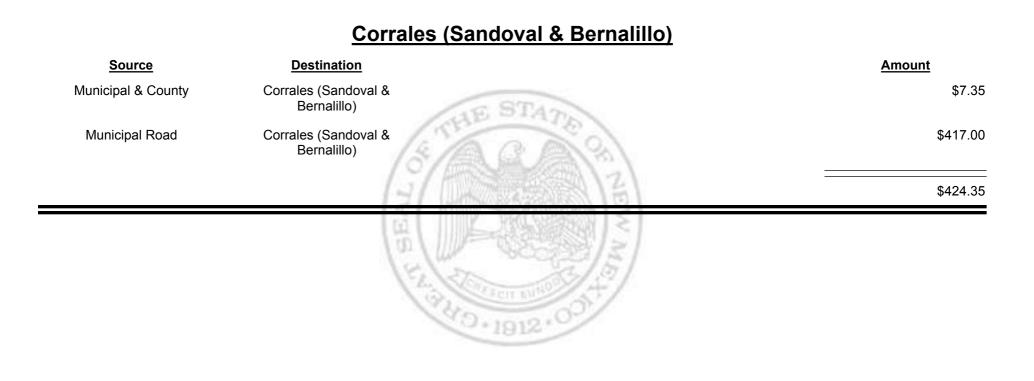

ibution Report** 





**Combined Fuel Tax Distribution Report** 





**Combined Fuel Tax Distribution Report** 





**Combined Fuel Tax Distribution Report** 





Combined Fuel Tax Distribution Report





Combined Fuel Tax Distribution Report





Combined Fuel Tax Distribution Report





**Combined Fuel Tax Distribution Report** 





Combined Fuel Tax Distribution Report





**Combined Fuel Tax Distribution Report** 





**Combined Fuel Tax Distribution Report** 





Combined Fuel Tax Distribution Report





**Combined Fuel Tax Distribution Report** 





**Combined Fuel Tax Distribution Report** 





**Combined Fuel Tax Distribution Report** 





Combined Fuel Tax Distribution Report





**Combined Fuel Tax Distribution Report** 





Combined Fuel Tax Distribution Report





Combined Fuel Tax Distribution Report

Revenue Period: Jan-2016

### Rio Rancho (Sandoval & Bernalillo)

| Source                                | Destination                           | Amount       |
|---------------------------------------|---------------------------------------|--------------|
| Municipal & County                    | Rio Rancho (Sandoval &<br>Bernalillo) | \$34,724.96  |
| Municipal Road                        | Rio Rancho (Sandoval &<br>Bernalillo) | \$19,094.16  |
| Rio Rancho (Sandoval &<br>Bernalillo) | Finance Authority                     | -\$13,307.74 |
|                                       | 1<br>1<br>1<br>1<br>1<br>1<br>1       | \$40,511.38  |
|                                       | 12                                    |              |



**Combine