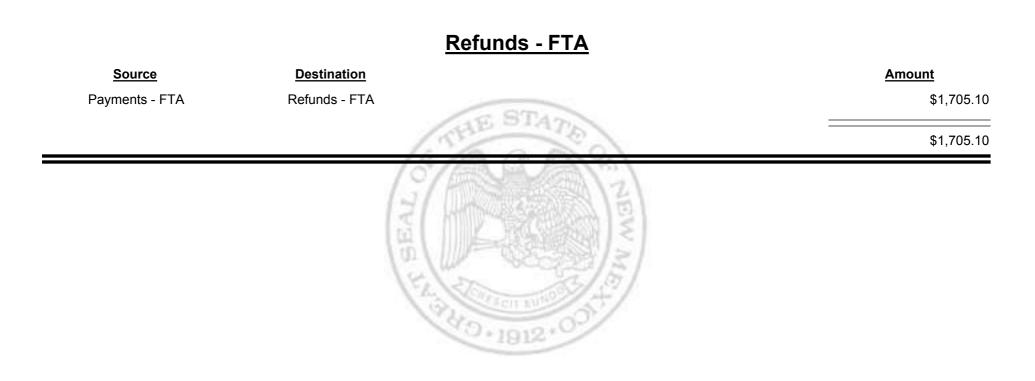

**Combined Fuel Tax Distribution Report** 

**Combined Fuel Tax Distribution Report** 

Combined Fuel Tax Distribution Report

| Source                              | Destination                         | Amount        |
|-------------------------------------|-------------------------------------|---------------|
| Cash                                | Payments - FTA                      | \$85,754.81   |
| Foreign Jurisdictions - FTA         | Payments - FTA                      | \$1,330.36    |
| General Fund - FTA                  | Payments - FTA                      | \$3,452.23    |
| Local Government Road (SF) -<br>FTA | Payments - FTA                      | \$21,679.70   |
| State Road (SF) - FTA               | Payments - FTA                      | \$200,892.74  |
| Payments - FTA                      | Foreign Jurisdictions - FTA         | -\$276,231.22 |
| Payments - FTA                      | General Fund - FTA                  | -\$1,536.38   |
| Payments - FTA                      | Local Government Road (SF)<br>- FTA | -\$491.03     |
| Payments - FTA                      | Refunds - FTA                       | -\$1,705.10   |
| Payments - FTA                      | State Road (SF) - FTA               | -\$6,684.96   |
|                                     |                                     | \$26,461.15   |