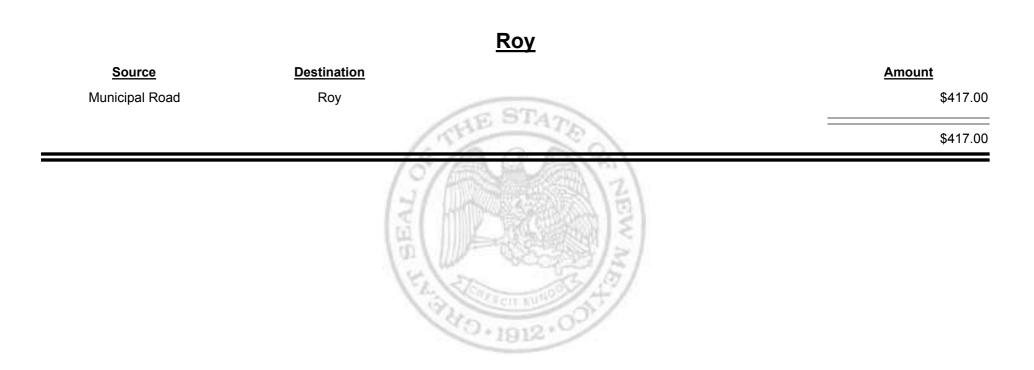

Municipal & County                    | Rio Rancho (Sandoval &<br>Bernalillo) | \$29,100.45  | IE STATE                 |
| Municipal Road                        | Rio Rancho (Sandoval &<br>Bernalillo) | \$19,475.37  | STA Q AS                 |
| Rio Rancho (Sandoval &<br>Bernalillo) | Finance Authority                     | -\$19,007.71 |                          |
|                                       | (U)                                   | \$29,568.11  |                          |
|                                       | 12                                    |              | EL 32 2 0 1 1912 . 0 0 1 |



Combined Fuel Tax Distribution Report





**Combined Fuel Tax Distribution Report** 





**Combined Fuel Tax Distribution Report** 





Combined Fuel Tax Distribution Report





**Combined Fuel Tax Distribution Report** 

Revenue Period: Jan-2014

# Source Destination Amount Municipal & County Mosquero (Harding & San Miguel) \$14.00 Municipal Road Mosquero (Harding & San Miguel) \$417.00 Municipal Road Mosquero (Harding & San Miguel) \$431.40



Combined Fuel Tax Distribution Report

Revenue Period: Jan-2014

### Los Alamos City/County Source Destination Amount County Road Los Alamos City/County \$4,628.34 HE ST **Municipal & County** Los Alamos City/County \$15,398.87 Los Alamos City/County Municipal Road \$5,205.80 \$25,233.01 0.1912·



**Combined Fuel Tax Distribution Report** 





**Combined Fuel Tax Distribution Report** 





Combined Fuel Tax Distribution Report





Combined Fuel Tax Distribution Report

| Amount         |
|----------------|
| \$1,26