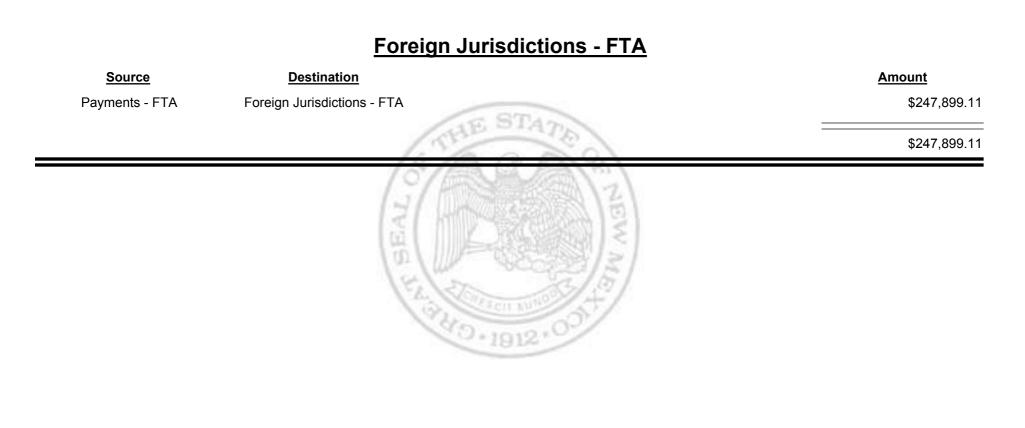

Combined Fuel Tax Distribution Report

Combined Fuel Tax Distribution Report

Combined Fuel Tax Distribution Report

| <u>Source</u>                       | Destination                         | Amount        |
|-------------------------------------|-------------------------------------|---------------|
| Payments - FTA                      | Cash                                | -\$10.42      |
| Cash                                | Payments - FTA                      | \$107,116.09  |
| General Fund - FTA                  | Payments - FTA                      | \$1,385.26    |
| Local Government Road (SF) -<br>FTA | Payments - FTA                      | \$17,550.44   |
| State Road (SF) - FTA               | Payments - FTA                      | \$162,511.51  |
| Payments - FTA                      | Foreign Jurisdictions - FTA         | -\$247,899.11 |
| Payments - FTA                      | General Fund - FTA                  | -\$3,128.76   |
| Payments - FTA                      | Local Government Road (SF)<br>- FTA | -\$440.78     |
| Payments - FTA                      | State Road (SF) - FTA               | -\$5,736.44   |
|                                     |                                     | \$31,347.79   |