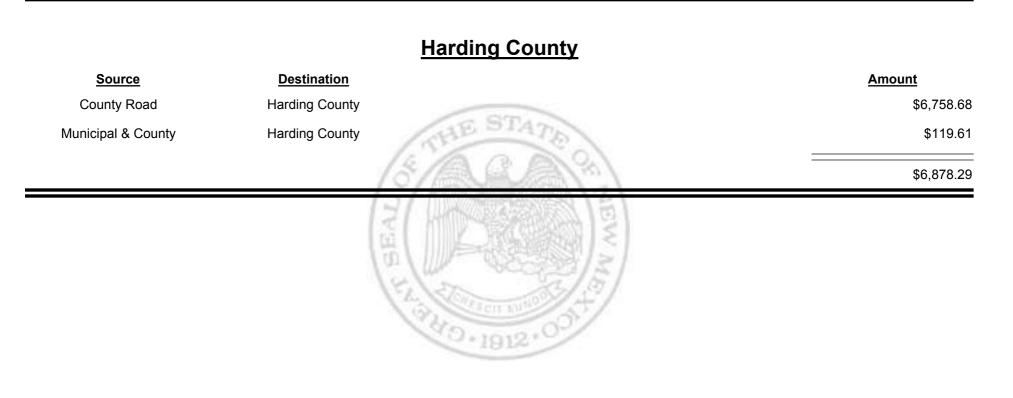

-------------|--------------------------|
| Municipal & County                    | Rio Rancho (Sandoval &<br>Bernalillo) | \$29,100.45  | IE STATE                 |
| Municipal Road                        | Rio Rancho (Sandoval &<br>Bernalillo) | \$19,475.37  | STA Q AS                 |
| Rio Rancho (Sandoval &<br>Bernalillo) | Finance Authority                     | -\$19,007.71 |                          |
|                                       | (U)                                   | \$29,568.11  |                          |
|                                       | 12                                    |              | EL 32 2 0 1 1912 . 0 0 1 |



Combined Fuel Tax Distribution Report





**Combined Fuel Tax Distribution Report** 





**Combined Fuel Tax Distribution Report** 





Combined Fuel Tax Distribution Report





**Combined Fuel Tax Distribution Report** 

Revenue Period: Jan-2014

# Source Destination Amount Municipal & County Mosquero (Harding & San Miguel) \$14.00 Municipal Road Mosquero (Harding & San Miguel) \$417.00 Municipal Road Mosquero (Harding & San Miguel) \$431.40



Combined Fuel Tax Distribution Report

Revenue Period: Jan-2014

### Los Alamos City/County Source Destination Amount County Road Los Alamos City/County \$4,628.34 HE ST **Municipal & County** Los Alamos City/County \$15,398.87 Los Alamos City/County Municipal Road \$5,205.80 \$25,233.01 0.1912·



**Combined Fuel Tax Distribution Report** 





**Combined Fuel Tax Distribution Report** 





Combined Fuel Tax Distribution Report





Combined Fuel Tax Distribution Report

| A