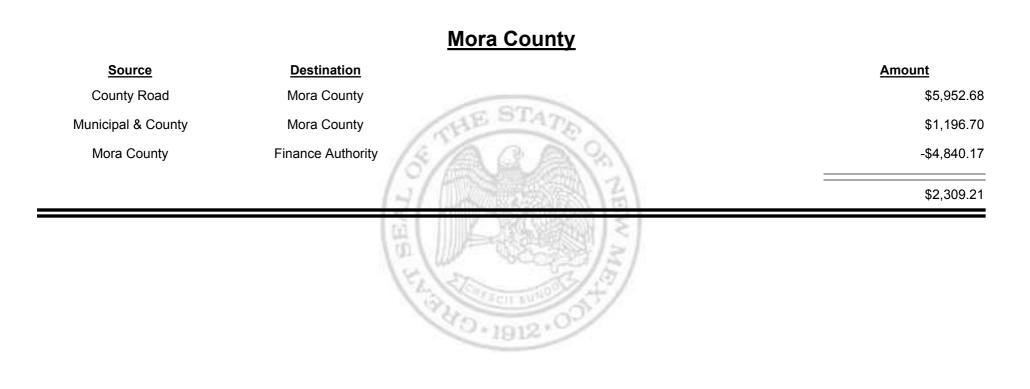

|
|---------------------------------------|---------------------------------------|--------------|--------------------------|
| Municipal & County                    | Rio Rancho (Sandoval &<br>Bernalillo) | \$29,100.45  | IE STATE                 |
| Municipal Road                        | Rio Rancho (Sandoval &<br>Bernalillo) | \$19,475.37  | STA Q AS                 |
| Rio Rancho (Sandoval &<br>Bernalillo) | Finance Authority                     | -\$19,007.71 |                          |
|                                       | (U)                                   | \$29,568.11  |                          |
|                                       | 12                                    |              | EL 32 2 0 1 1912 . 0 0 1 |



Combined Fuel Tax Distribution Report





**Combined Fuel Tax Distribution Report** 





**Combined Fuel Tax Distribution Report** 





Combined Fuel Tax Distribution Report





**Combined Fuel Tax Distribution Report** 

Revenue Period: Jan-2014

# Source Destination Amount Municipal & County Mosquero (Harding & San Miguel) \$14.00 Municipal Road Mosquero (Harding & San Miguel) \$417.00 Municipal Road Mosquero (Harding & San Miguel) \$431.40



Combined Fuel Tax Distribution Report

Revenue Period: Jan-2014

### Los Alamos City/County Source Destination Amount County Road Los Alamos City/County \$4,628.34 HE ST **Municipal & County** Los Alamos City/County \$15,398.87 Los Alamos City/County Municipal Road \$5,205.80 \$25,233.01 0.1912·



**Combined Fuel Tax Distribution Report** 





**Combined Fuel Tax Distribution Repo