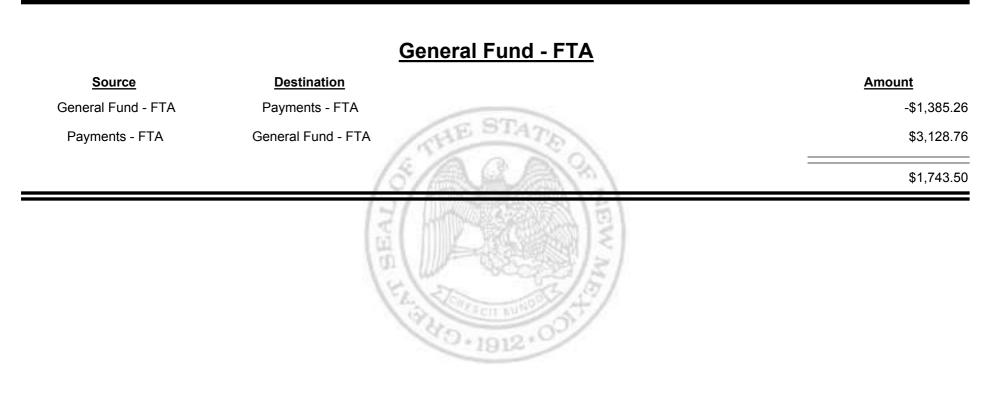

Combined Fuel Tax Distribution Report

Combined Fuel Tax Distribution Report

Combined Fuel Tax Distribution Report

| <u>Source</u>                       | Destination                         | Amount        |
|-------------------------------------|-------------------------------------|---------------|
| Payments - FTA                      | Cash                                | -\$10.42      |
| Cash                                | Payments - FTA                      | \$107,116.09  |
| General Fund - FTA                  | Payments - FTA                      | \$1,385.26    |
| Local Government Road (SF) -<br>FTA | Payments - FTA                      | \$17,550.44   |
| State Road (SF) - FTA               | Payments - FTA                      | \$162,511.51  |
| Payments - FTA                      | Foreign Jurisdictions - FTA         | -\$247,899.11 |
| Payments - FTA                      | General Fund - FTA                  | -\$3,128.76   |
| Payments - FTA                      | Local Government Road (SF)<br>- FTA | -\$440.78     |
| Payments - FTA                      | State Road (SF) - FTA               | -\$5,736.44   |
|                                     |                                     | \$31,347.79   |