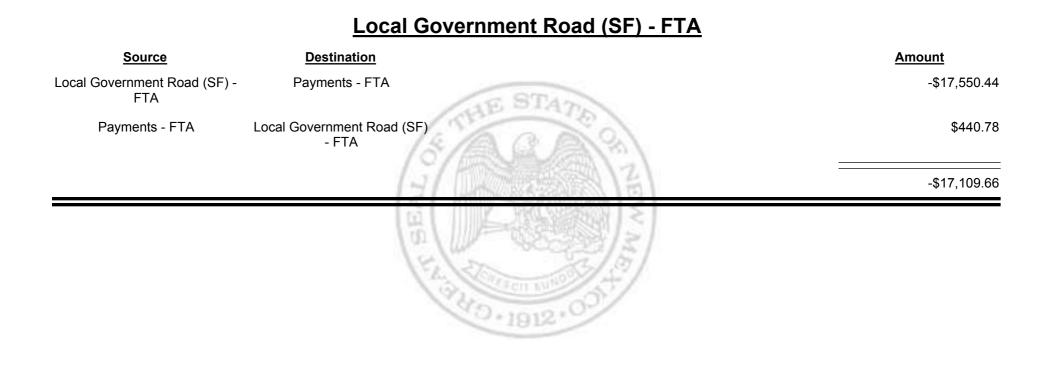

Combined Fuel Tax Distribution Report

Combined Fuel Tax Distribution Report

Combined Fuel Tax Distribution Report

| <u>Source</u>                       | Destination                         | Amount        |
|-------------------------------------|-------------------------------------|---------------|
| Payments - FTA                      | Cash                                | -\$10.42      |
| Cash                                | Payments - FTA                      | \$107,116.09  |
| General Fund - FTA                  | Payments - FTA                      | \$1,385.26    |
| Local Government Road (SF) -<br>FTA | Payments - FTA                      | \$17,550.44   |
| State Road (SF) - FTA               | Payments - FTA                      | \$162,511.51  |
| Payments - FTA                      | Foreign Jurisdictions - FTA         | -\$247,899.11 |
| Payments - FTA                      | General Fund - FTA                  | -\$3,128.76   |
| Payments - FTA                      | Local Government Road (SF)<br>- FTA | -\$440.78     |
| Payments - FTA                      | State Road (SF) - FTA               | -\$5,736.44   |
|                                     |                                     | \$31,347.79   |