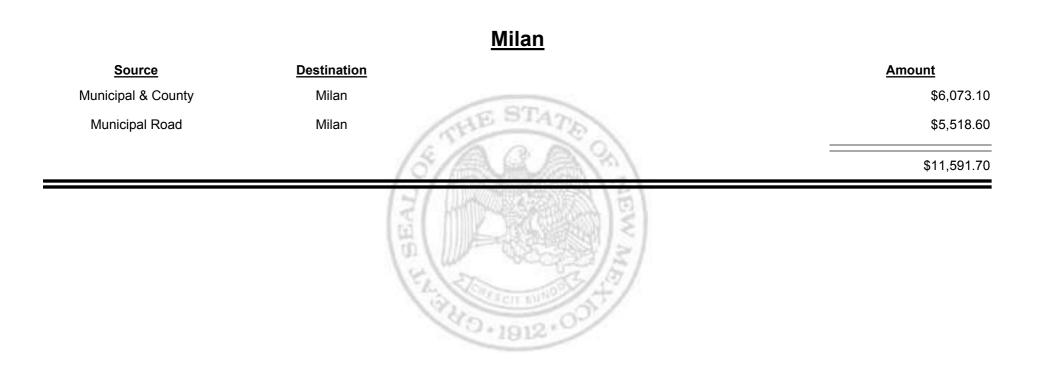

ombined Fuel Tax Distribution Report** 





**Combined Fuel Tax Distribution Report** 





Combined Fuel Tax Distribution Report





**Combined Fuel Tax Distribution Report** 

Revenue Period: Jan-2014

# Source Destination Amount Municipal & County Mosquero (Harding & San Miguel) \$14.00 Municipal Road Mosquero (Harding & San Miguel) \$417.00 Municipal Road Mosquero (Harding & San Miguel) \$431.40



Combined Fuel Tax Distribution Report

Revenue Period: Jan-2014

### Los Alamos City/County Source Destination Amount County Road Los Alamos City/County \$4,628.34 HE ST **Municipal & County** Los Alamos City/County \$15,398.87 Los Alamos City/County Municipal Road \$5,205.80 \$25,233.01 0.1912·



**Combined Fuel Tax Distribution Report** 





**Combined Fuel Tax Distribution Report** 





Combined Fuel Tax Distribution Report





Combined Fuel Tax Distribution Report

| Amount         |
|----------------|
| \$1,263,964.58 |
| \$38,118.07    |
| \$0.00         |
| -\$921,425.25  |
| -\$93,160.61   |
| \$287,496.79   |
|                |



Combined Fuel Tax Distribution Report





Combined Fuel Tax Distribution Report





Combined Fuel Tax Distribution Report

| <u>Source</u>                       | Destination                         | Amount        |
|-------------------------------------|-------------------------------------|---------------|
| Payments - FTA                      | Cash                                | -\$10.42      |
| Cash                                | Payments - FTA                      | \$107,116.09  |
| General Fund - FTA                  |