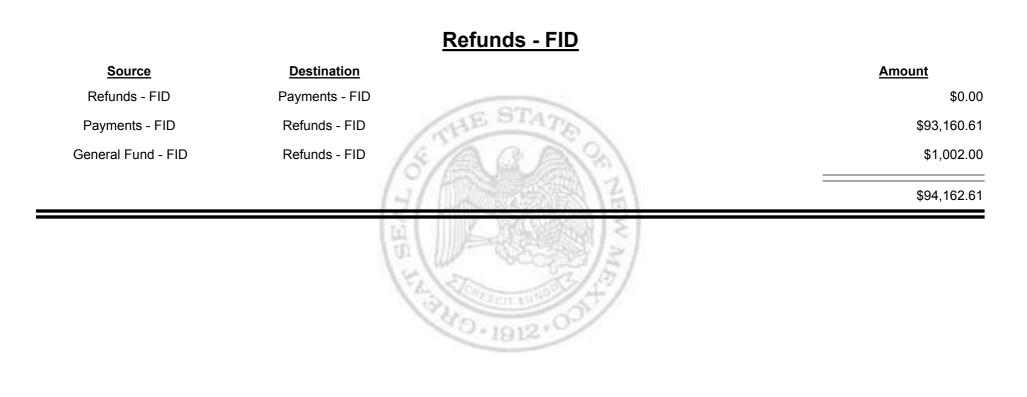

417.00 Municipal Road Mosquero (Harding & San Miguel) \$431.40



Combined Fuel Tax Distribution Report

Revenue Period: Jan-2014

### Los Alamos City/County Source Destination Amount County Road Los Alamos City/County \$4,628.34 HE ST **Municipal & County** Los Alamos City/County \$15,398.87 Los Alamos City/County Municipal Road \$5,205.80 \$25,233.01 0.1912·



**Combined Fuel Tax Distribution Report** 





**Combined Fuel Tax Distribution Report** 





Combined Fuel Tax Distribution Report





Combined Fuel Tax Distribution Report

| Amount         |
|----------------|
| \$1,263,964.58 |
| \$38,118.07    |
| \$0.00         |
| -\$921,425.25  |
| -\$93,160.61   |
| \$287,496.79   |
|                |



Combined Fuel Tax Distribution Report





Combined Fuel Tax Distribution Report





Combined Fuel Tax Distribution Report

| <u>Source</u>                       | Destination                         | Amount        |
|-------------------------------------|-------------------------------------|---------------|
| Payments - FTA                      | Cash                                | -\$10.42      |
| Cash                                | Payments - FTA                      | \$107,116.09  |
| General Fund - FTA                  | Payments - FTA                      | \$1,385.26    |
| Local Government Road (SF) -<br>FTA | Payments - FTA                      | \$17,550.44   |
| State Road (SF) - FTA               | Payments - FTA                      | \$162,511.51  |
| Payments - FTA                      | Foreign Jurisdictions - FTA         | -\$247,899.11 |
| Pay