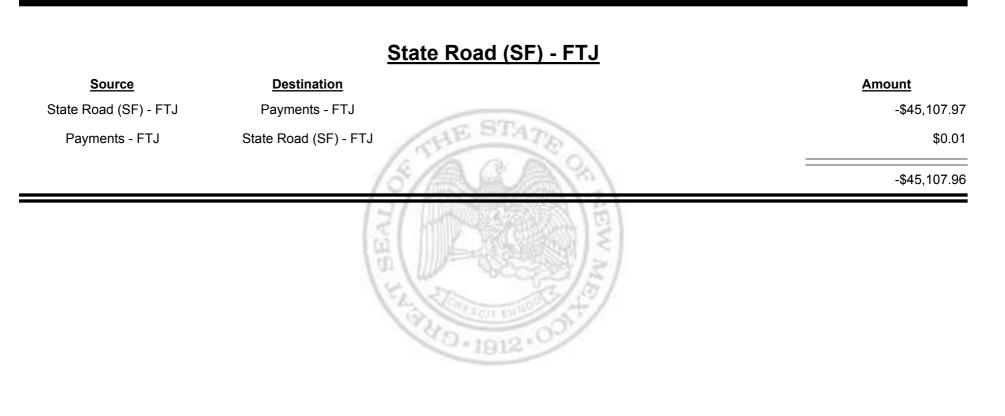

Combined Fuel Tax Distribution Report

**Combined Fuel Tax Distribution Report** 

Combined Fuel Tax Distribution Report

Combined Fuel Tax Distribution Report

Combined Fuel Tax Distribution Report

|                                     |                       | Payments - FTJ      |
|-------------------------------------|-----------------------|---------------------|
| Source                              | Destination           | Amount              |
| Local Government Road (SF) -<br>FTJ | Payments - FTJ        | \$4,746.12          |
| State Road (SF) - FTJ               | Payments - FTJ        | \$45,107.97         |
| Payments - FTJ                      | Refunds - FTJ         | -\$49,779.63        |
| Payments - FTJ                      | State Road (SF) - FTJ | -\$0.01             |
|                                     | 0                     | \$74.45             |
|                                     |                       | EL 32 3 - 1912 - 03 |