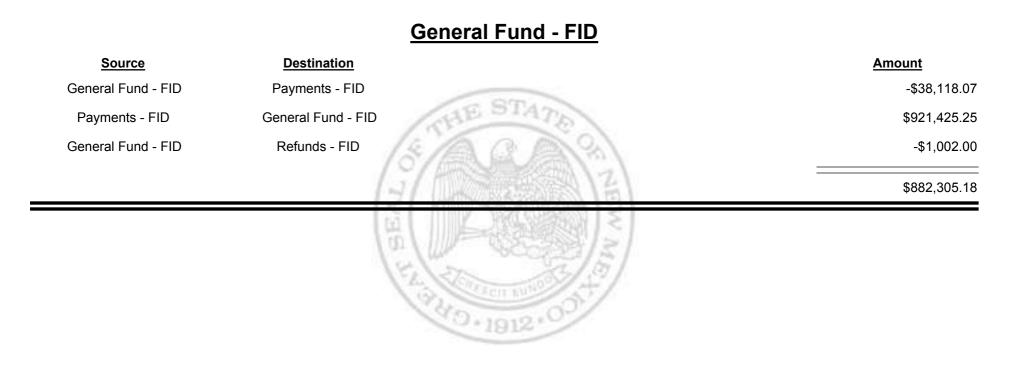

**Combined Fuel Tax Distribution Report** 

**Combined Fuel Tax Distribution Report** 

Combined Fuel Tax Distribution Report

Combined Fuel Tax Distribution Report

| Amount         |
|----------------|
| \$1,263,964.58 |
| \$38,118.07    |
| \$0.00         |
| -\$921,425.25  |
| -\$93,160.61   |
| \$287,496.79   |
|                |