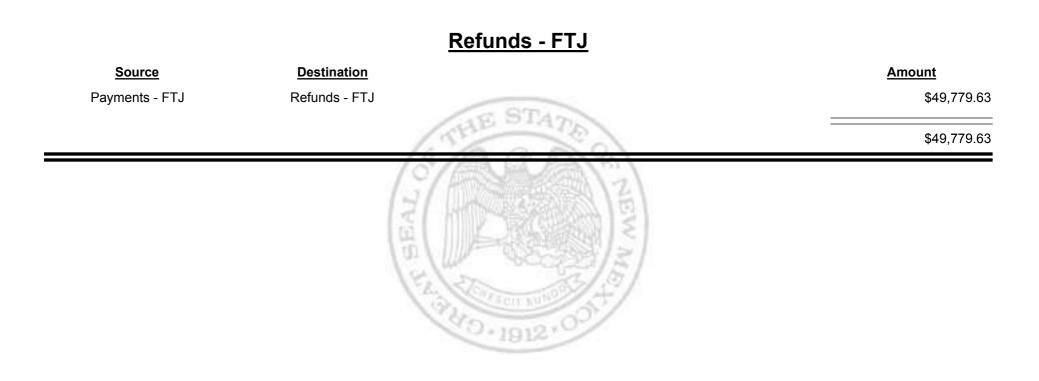

Combined Fuel Tax Distribution Report

**Combined Fuel Tax Distribution Report** 

Combined Fuel Tax Distribution Report

Combined Fuel Tax Distribution Report

Combined Fuel Tax Distribution Report

|                                     |                       | Payments - FTJ      |
|-------------------------------------|-----------------------|---------------------|
| Source                              | Destination           | Amount              |
| Local Government Road (SF) -<br>FTJ | Payments - FTJ        | \$4,746.12          |
| State Road (SF) - FTJ               | Payments - FTJ        | \$45,107.97         |
| Payments - FTJ                      | Refunds - FTJ         | -\$49,779.63        |
| Payments - FTJ                      | State Road (SF) - FTJ | -\$0.01             |
|                                     | 0                     | \$74.45             |
|                                     |                       | EL 32 3 - 1912 - 03 |