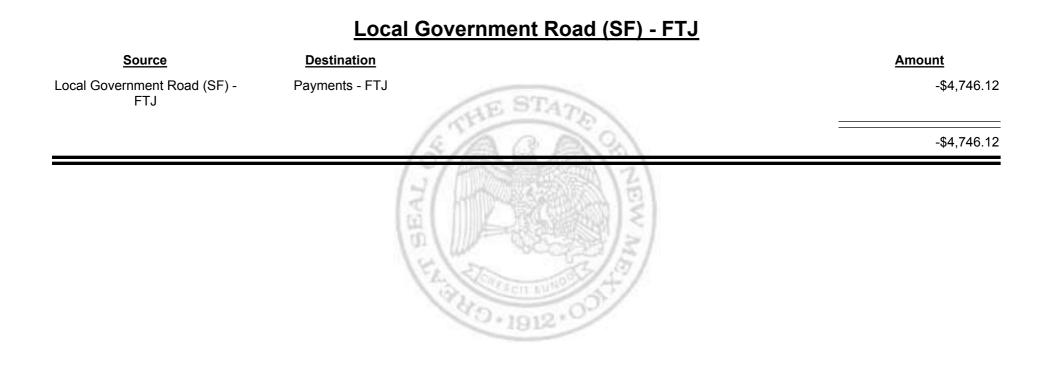

Combined Fuel Tax Distribution Report

**Combined Fuel Tax Distribution Report** 

Combined Fuel Tax Distribution Report

Combined Fuel Tax Distribution Report

Combined Fuel Tax Distribution Report

|                                     |                       | Payments - FTJ      |
|-------------------------------------|-----------------------|---------------------|
| Source                              | Destination           | Amount              |
| Local Government Road (SF) -<br>FTJ | Payments - FTJ        | \$4,746.12          |
| State Road (SF) - FTJ               | Payments - FTJ        | \$45,107.97         |
| Payments - FTJ                      | Refunds - FTJ         | -\$49,779.63        |
| Payments - FTJ                      | State Road (SF) - FTJ | -\$0.01             |
|                                     | 0                     | \$74.45             |
|                                     |                       | EL 32 3 - 1912 - 03 |