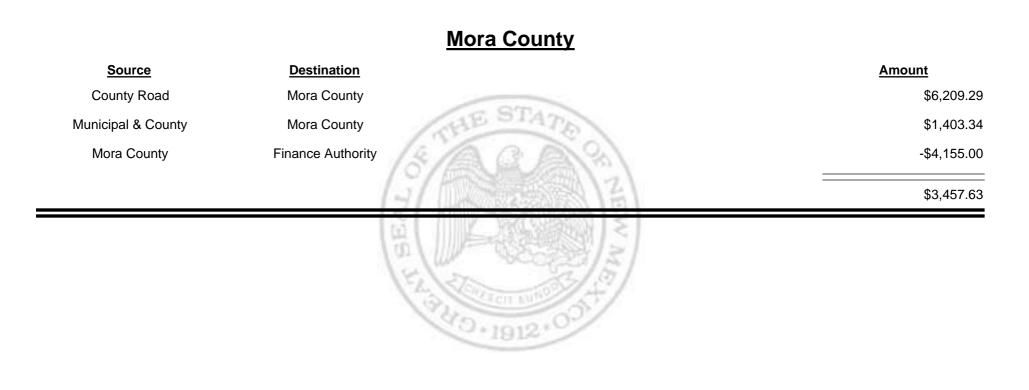

ed Fuel Tax Distribution Report** 





**Combined Fuel Tax Distribution Report** 





**Combined Fuel Tax Distribution Report** 





**Combined Fuel Tax Distribution Report** 





Combined Fuel Tax Distribution Report





**Combined Fuel Tax Distribution Report** 





Combined Fuel Tax Distribution Report





Combined Fuel Tax Distribution Report





**Combined Fuel Tax Distribution Report** 





Combined Fuel Tax Distribution Report





**Combined Fuel Tax Distribution Report** 





**Combined Fuel Tax Distribution Report** 

Revenue Period: Jan-2013

# Source Destination Amount Municipal & County Rio Rancho (Sandoval & Bernalillo) \$32,079.67 Municipal Road Rio Rancho (Sandoval & Bernalillo) \$17,090.73 Sume and the second second



**Combined Fuel Tax Distribution Report** 





**Combined Fuel Tax Distribution Report** 





Combined Fuel Tax Distribution Report





Combined Fuel Tax Distribution Report





**Combined Fuel Tax Distribution Report** 





**Combined Fuel Tax Distribution Report** 

Revenue Period: Jan-2013

#### Los Alamos City/County Source Destination Amount County Road Los Alamos City/County \$4,103.03 HE ST **Municipal & County** Los Alamos City/County \$13,845.18 Los Alamos City/County Municipal Road \$4,620.31 \$22,568.52 YD-1912\*



**Combined Fuel Tax Distribution Report** 





Combined Fuel Tax Distribution Report





Combined Fuel Tax Distribution Report





Combined Fuel Tax Distribution Report

| Payments - FID     |                                              |                 |  |
|--------------------|--------------------