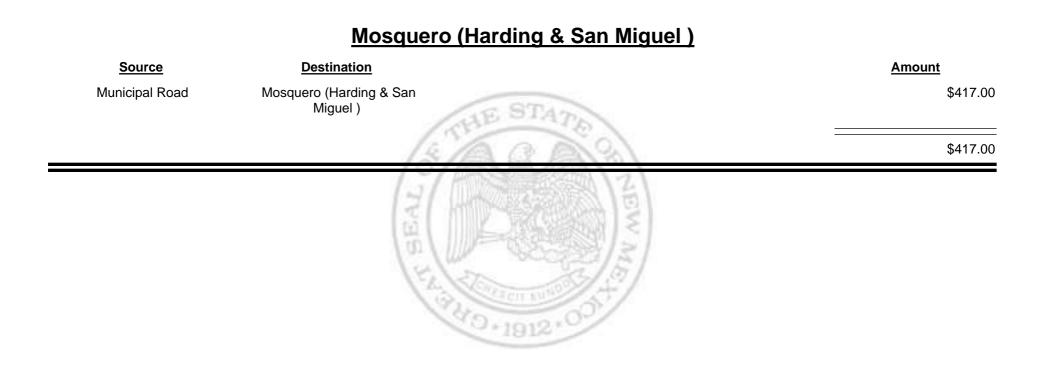

Combined Fuel Tax Distribution Report





**Combined Fuel Tax Distribution Report** 





Combined Fuel Tax Distribution Report





Combined Fuel Tax Distribution Report





**Combined Fuel Tax Distribution Report** 





Combined Fuel Tax Distribution Report





**Combined Fuel Tax Distribution Report** 





**Combined Fuel Tax Distribution Report** 

Revenue Period: Jan-2013

# Source Destination Amount Municipal & County Rio Rancho (Sandoval & Bernalillo) \$32,079.67 Municipal Road Rio Rancho (Sandoval & Bernalillo) \$17,090.73 Sume and the second second



**Combined Fuel Tax Distribution Report** 





**Combined Fuel Tax Distribution Report** 





Combined Fuel Tax Distribution Report





Combined Fuel Tax Distribution Report





**Combined Fuel Tax Distribution Report** 





**Combined Fuel Tax Distribution Report** 

Revenue Period: Jan-2013

#### Los Alamos City/County Source Destination Amount County Road Los Alamos City/County \$4,103.03 HE ST **Municipal & County** Los Alamos City/County \$13,845.18 Los Alamos City/County Municipal Road \$4,620.31 \$22,568.52 YD-1912\*



**Combined Fuel Tax Distribution Report** 





Combined Fuel Tax Distribution Report





Combined Fuel Tax Distribution Report





Combined Fuel Tax Distribution Report

| Payments - FID     |                                              |                 |  |
|--------------------|----------------------------------------------|-----------------|--|
| Source             | Destination                                  | Amount          |  |
| Cash               | Payments - FID