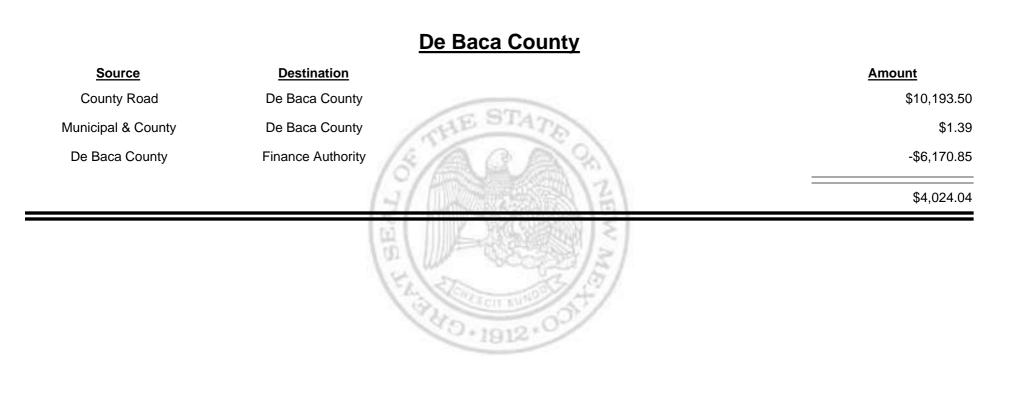

Combined Fuel Tax Distribution Report





Combined Fuel Tax Distribution Report





Combined Fuel Tax Distribution Report





Combined Fuel Tax Distribution Report





Combined Fuel Tax Distribution Report





Combined Fuel Tax Distribution Report





Combined Fuel Tax Distribution Report





Combined Fuel Tax Distribution Report





Combined Fuel Tax Distribution Report





**Combined Fuel Tax Distribution Report** 





Combined Fuel Tax Distribution Report





**Combined Fuel Tax Distribution Report** 





**Combined Fuel Tax Distribution Report** 





Combined Fuel Tax Distribution Report





Combined Fuel Tax Distribution Report





Combined Fuel Tax Distribution Report





**Combined Fuel Tax Distribution Report** 





**Combined Fuel Tax Distribution Report** 





**Combined Fuel Tax Distribution Report** 





**Combined Fuel Tax Distribution Report** 





Combined Fuel Tax Distribution Report





**Combined Fuel Tax Distribution Report** 





Combined Fuel Tax Distribution Report





Combined Fuel Tax Distribution Report





**Combined Fuel Tax Distribution Report** 





Combined Fuel Tax Distribution Report





**Combined Fuel Tax Distribution Report** 





**Combined Fuel Tax Distribution Report** 

Revenue Period: Jan-2013

# Source Destination Amount Municipal & County Rio Rancho (Sandoval & Bernalillo) \$32,079.67 Municipal Road Rio Rancho (Sandoval & Bernalillo) \$17,090.73 Sume and the second second



**Combined Fuel Tax Distribution Report** 





**Combined Fuel Tax Distribution Report** 





Combined Fuel Tax Distribution R