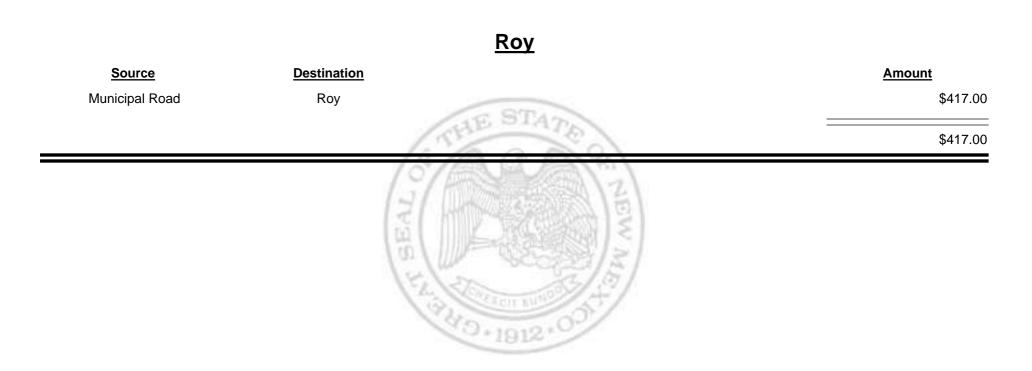

**Combined Fuel Tax Distribution Report** 





Combined Fuel Tax Distribution Report





**Combined Fuel Tax Distribution Report** 





Combined Fuel Tax Distribution Report





Combined Fuel Tax Distribution Report





**Combined Fuel Tax Distribution Report** 





Combined Fuel Tax Distribution Report





**Combined Fuel Tax Distribution Report** 





**Combined Fuel Tax Distribution Report** 

Revenue Period: Jan-2013

# Source Destination Amount Municipal & County Rio Rancho (Sandoval & Bernalillo) \$32,079.67 Municipal Road Rio Rancho (Sandoval & Bernalillo) \$17,090.73 Sume and the second second



**Combined Fuel Tax Distribution Report** 





**Combined Fuel Tax Distribution Report** 





Combined Fuel Tax Distribution Report





Combined Fuel Tax Distribution Report





**Combined Fuel Tax Distribution Report** 





**Combined Fuel Tax Distribution Report** 

Revenue Period: Jan-2013

#### Los Alamos City/County Source Destination Amount County Road Los Alamos City/County \$4,103.03 HE ST **Municipal & County** Los Alamos City/County \$13,845.18 Los Alamos City/County Municipal Road \$4,620.31 \$22,568.52 YD-1912\*



**Combined Fuel Tax Distribution Report** 





Combined Fuel Tax Distribution Report





Combined Fuel Tax Distribution Report





Combined Fuel Tax Distribution Report

| Payments - FID     |                                              |                 |  |
|--------------------|----------------------------------------------|-----------------|--|
| Source             | Destination                                  | Amount