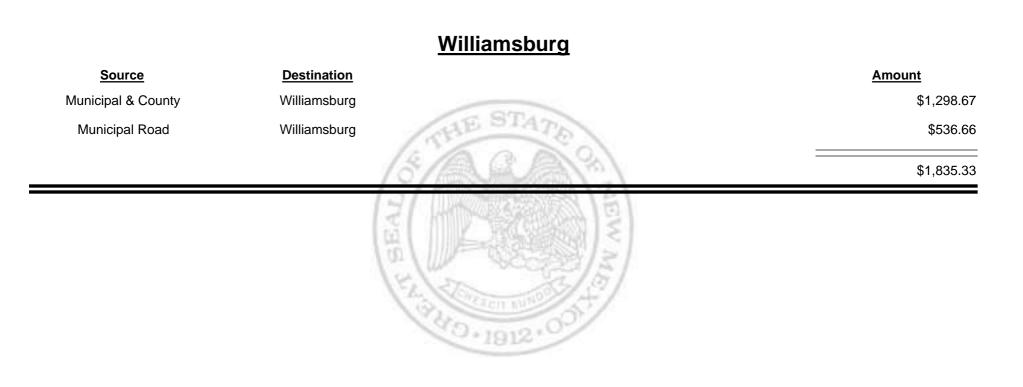

$15,760.25Municipal RoadEspanola (Rio Arriba & Santa<br/>Fe)\$11,930.21\$27,690.46



**Combined Fuel Tax Distribution Report** 





Combined Fuel Tax Distribution Report





Combined Fuel Tax Distribution Report





Combined Fuel Tax Distribution Report





Combined Fuel Tax Distribution Report





**Combined Fuel Tax Distribution Report** 





Combined Fuel Tax Distribution Report





Combined Fuel Tax Distribution Report





**Combined Fuel Tax Distribution Report** 





Combined Fuel Tax Distribution Report





Combined Fuel Tax Distribution Report





Combined Fuel Tax Distribution Report





Combined Fuel Tax Distribution Report





**Combined Fuel Tax Distribution Report** 





**Combined Fuel Tax Distribution Report** 





**Combined Fuel Tax Distribution Report** 





Combined Fuel Tax Distribution Report





Combined Fuel Tax Distribution Report





Combined Fuel Tax Distribution Report





Combined Fuel Tax Distribution Report





Combined Fuel Tax Distribution Report





Combined Fuel Tax Distribution Report





Combined Fuel Tax Distribution Report





Combined Fuel Tax Distribution Report





Combined Fuel Tax Distribution Report





Combined Fuel Tax Distribution Report





Combined Fuel Tax Distribution Report





Combined Fuel Tax Distribution Report





Combined Fuel Tax Distribution Report





Combined Fuel Tax Distribution Report





**Combined Fuel Tax Distribution Report** 





Combined Fuel Tax Distribution Report





**Combined Fuel Tax Distribution Report** 





**Combined Fuel Tax Distribution Report** 





Combine