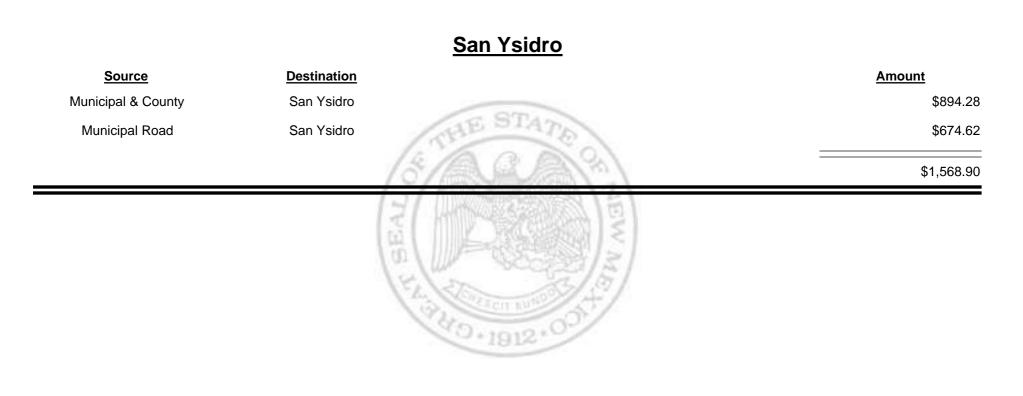

ax Distribution Report





**Combined Fuel Tax Distribution Report** 





Combined Fuel Tax Distribution Report





**Combined Fuel Tax Distribution Report** 





**Combined Fuel Tax Distribution Report** 





Combined Fuel Tax Distribution Report





Combined Fuel Tax Distribution Report





Combined Fuel Tax Distribution Report





**Combined Fuel Tax Distribution Report** 





**Combined Fuel Tax Distribution Report** 





**Combined Fuel Tax Distribution Report** 





**Combined Fuel Tax Distribution Report** 





Combined Fuel Tax Distribution Report





**Combined Fuel Tax Distribution Report** 





Combined Fuel Tax Distribution Report





Combined Fuel Tax Distribution Report





**Combined Fuel Tax Distribution Report** 





Combined Fuel Tax Distribution Report





**Combined Fuel Tax Distribution Report** 





**Combined Fuel Tax Distribution Report** 

Revenue Period: Jan-2013

# Source Destination Amount Municipal & County Rio Rancho (Sandoval & Bernalillo) \$32,079.67 Municipal Road Rio Rancho (Sandoval & Bernalillo) \$17,090.73 Sume and the second second



**Combined Fuel Tax Distribution Report** 





**Combined Fuel Tax Distribution Report** 





Combined Fuel Tax Distribution Report





Combined Fuel Tax Distribution Report





**Combined Fuel Tax Distribution Report** 





**Combined Fuel Tax Distribution Report** 

Revenue Period: Jan-2013

#### Los Alamos City/County Source Destination Amount County Road Los Alamos City/County \$4,103.03 HE ST **Municipal & County** Los Alamos City/County \$13,845.18 Los Alamos City/County Munic