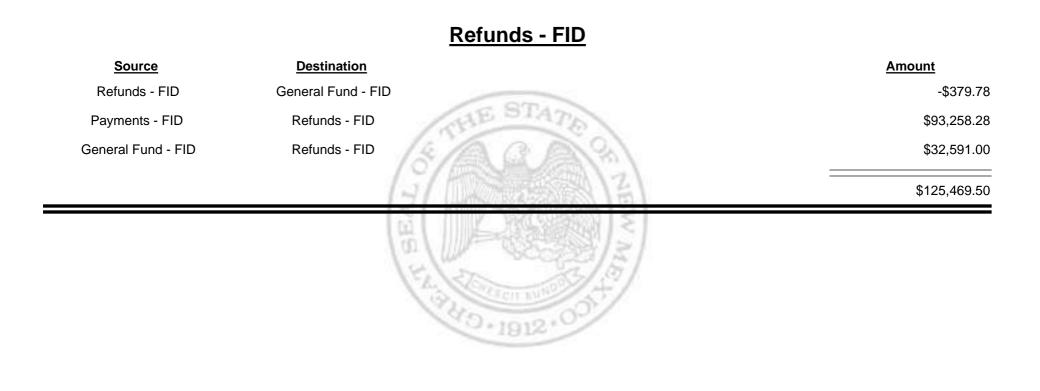

**Combined Fuel Tax Distribution Report** 

Combined Fuel Tax Distribution Report

Combined Fuel Tax Distribution Report

Combined Fuel Tax Distribution Report

| Payments - FID     |                                              |                 |  |
|--------------------|----------------------------------------------|-----------------|--|
| Source             | Destination                                  | Amount          |  |
| Cash               | Payments - FID                               | \$1,750,175.70  |  |
| General Fund - FID | Payments - FID                               | \$66,507.48     |  |
| Payments - FID     | General Fund - FID                           | -\$1,375,925.51 |  |
| Payments - FID     | Refunds - FID                                | -\$93,258.28    |  |
|                    | ES M                                         | \$347,499.39    |  |
|                    | S. C. S. | 1912 · OO       |  |

# **New Mexico Taxation and Revenue Department**

Combined Fuel Tax Distribution Report

| <u>General Fund - FID</u> |                                         |                |  |
|---------------------------|-----------------------------------------|----------------|--|
| Source                    | Destination                             | Amount         |  |
| General Fund - FID        | Payments - FID                          | -\$66,507.48   |  |
| Payments - FID            | General Fund - FID                      | \$1,375,925.51 |  |
| Refunds - FID             | General Fund - FID                      | \$379.78       |  |
| General Fund - FID        | Refunds - FID                           | -\$32,591.00   |  |
|                           |                                         | \$1,277,206.81 |  |
|                           | 4 1 1 1 1 1 1 1 1 1 1 1 1 1 1 1 1 1 1 1 |                |  |