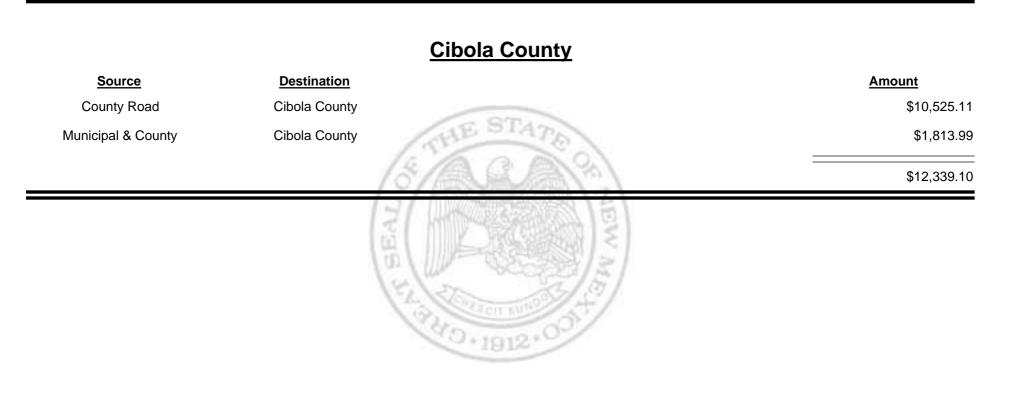

t** 

Revenue Period: Jan-2013

# Source Destination Amount Municipal & County Rio Rancho (Sandoval & Bernalillo) \$32,079.67 Municipal Road Rio Rancho (Sandoval & Bernalillo) \$17,090.73 Sume and the second second



**Combined Fuel Tax Distribution Report** 





**Combined Fuel Tax Distribution Report** 





Combined Fuel Tax Distribution Report





Combined Fuel Tax Distribution Report





**Combined Fuel Tax Distribution Report** 





**Combined Fuel Tax Distribution Report** 

Revenue Period: Jan-2013

#### Los Alamos City/County Source Destination Amount County Road Los Alamos City/County \$4,103.03 HE ST **Municipal & County** Los Alamos City/County \$13,845.18 Los Alamos City/County Municipal Road \$4,620.31 \$22,568.52 YD-1912\*



**Combined Fuel Tax Distribution Report** 





Combined Fuel Tax Distribution Report





Combined Fuel Tax Distribution Report





Combined Fuel Tax Distribution Report

| Payments - FID     |                                              |                 |  |
|--------------------|----------------------------------------------|-----------------|--|
| Source             | Destination                                  | Amount          |  |
| Cash               | Payments - FID                               | \$1,750,175.70  |  |
| General Fund - FID | Payments - FID                               | \$66,507.48     |  |
| Payments - FID     | General Fund - FID                           | -\$1,375,925.51 |  |
| Payments - FID     | Refunds - FID                                | -\$93,258.28    |  |
|                    | ES M