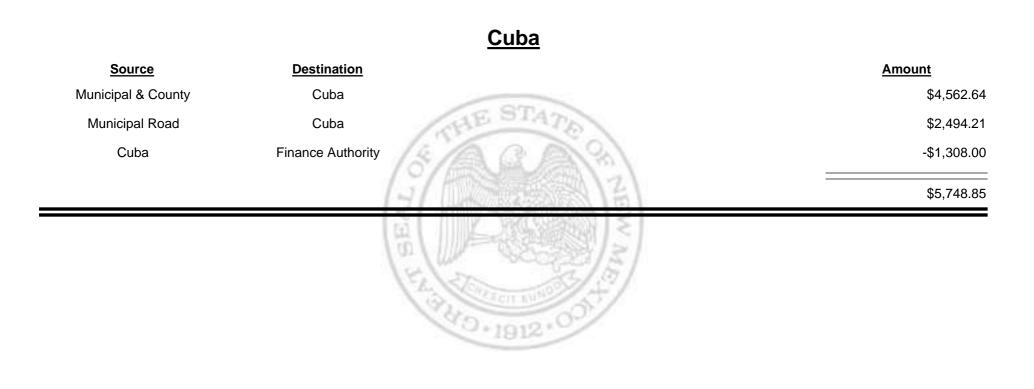

ax Distribution Report





Combined Fuel Tax Distribution Report





**Combined Fuel Tax Distribution Report** 





Combined Fuel Tax Distribution Report





**Combined Fuel Tax Distribution Report** 





**Combined Fuel Tax Distribution Report** 





Combined Fuel Tax Distribution Report





Combined Fuel Tax Distribution Report





Combined Fuel Tax Distribution Report





**Combined Fuel Tax Distribution Report** 





**Combined Fuel Tax Distribution Report** 





**Combined Fuel Tax Distribution Report** 





**Combined Fuel Tax Distribution Report** 





Combined Fuel Tax Distribution Report





**Combined Fuel Tax Distribution Report** 





Combined Fuel Tax Distribution Report





Combined Fuel Tax Distribution Report





**Combined Fuel Tax Distribution Report** 





Combined Fuel Tax Distribution Report





**Combined Fuel Tax Distribution Report** 





**Combined Fuel Tax Distribution Report** 

Revenue Period: Jan-2013

# Source Destination Amount Municipal & County Rio Rancho (Sandoval & Bernalillo) \$32,079.67 Municipal Road Rio Rancho (Sandoval & Bernalillo) \$17,090.73 Sume and the second second



**Combined Fuel Tax Distribution Report** 





**Combined Fuel Tax Distribution Report** 





Combined Fuel Tax Distribution Report





Combined Fuel Tax Distribution Report





**Combined Fuel Tax Distribution Report** 





**Combined Fuel Tax Distribution Report** 

Revenue Period: Jan-2013

#### Los Alamos City/County Source Destination Amount County Road Los Alamos City/County \$4,103.03 HE ST **Municipal & County** Los Alamos City/Coun