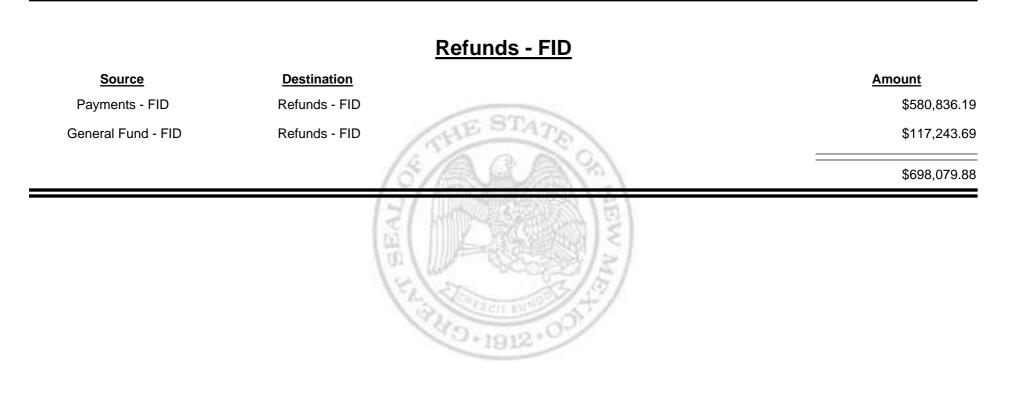

#### **Combined Fuel Tax Distribution Letter**

**Combined Fuel Tax Distribution Letter** 

**Combined Fuel Tax Distribution Letter** 

Combined Fuel Tax Distribution Letter

| <u>Source</u>      | <u>Destination</u>                    | <u>Amount</u>   |
|--------------------|---------------------------------------|-----------------|
| Cash               | Payments - FID                        | \$1,140,893.20  |
| General Fund - FID | Payments - FID                        | \$258,002.83    |
| Payments - FID     | General Fund - FID                    | -\$1,147,612.42 |
| Payments - FID     | Refunds - FID                         | -\$580,836.19   |
|                    |                                       | -\$329,552.58   |
|                    | 1 1 1 1 1 1 1 1 1 1 1 1 1 1 1 1 1 1 1 |                 |