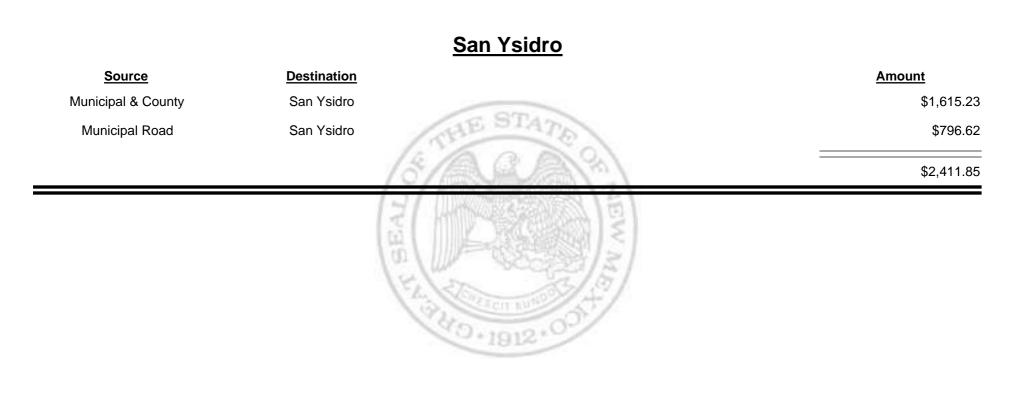

#### **Combined Fuel Tax Distribution Letter**

**Combined Fuel Tax Distribution Letter** 

**Combined Fuel Tax Distribution Letter** 

Combined Fuel Tax Distribution Letter

| <u>Source</u>      | <u>Destination</u>                    | <u>Amount</u>   |
|--------------------|---------------------------------------|-----------------|
| Cash               | Payments - FID                        | \$1,140,893.20  |
| General Fund - FID | Payments - FID                        | \$258,002.83    |
| Payments - FID     | General Fund - FID                    | -\$1,147,612.42 |
| Payments - FID     | Refunds - FID                         | -\$580,836.19   |
|                    |                                       | -\$329,552.58   |
|                    | 1 1 1 1 1 1 1 1 1 1 1 1 1 1 1 1 1 1 1 |                 |