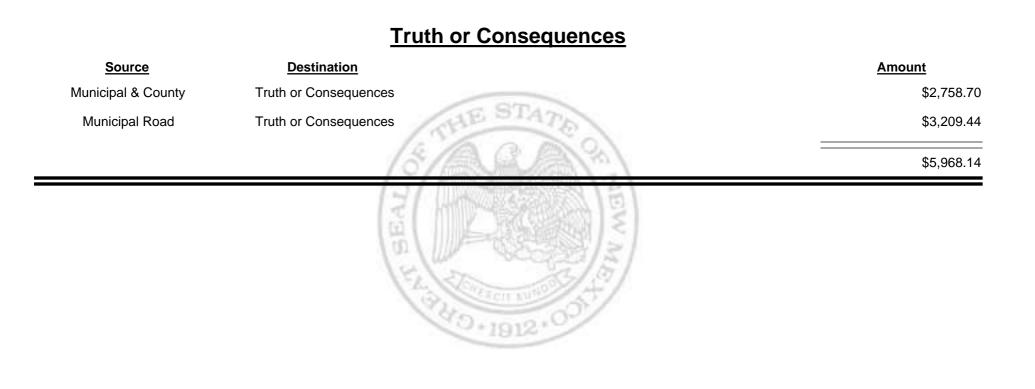

#### **Combined Fuel Tax Distribution Letter**

**Combined Fuel Tax Distribution Letter** 

**Combined Fuel Tax Distribution Letter** 

Combined Fuel Tax Distribution Letter

| <u>Source</u>      | <u>Destination</u>                    | <u>Amount</u>   |
|--------------------|---------------------------------------|-----------------|
| Cash               | Payments - FID                        | \$1,140,893.20  |
| General Fund - FID | Payments - FID                        | \$258,002.83    |
| Payments - FID     | General Fund - FID                    | -\$1,147,612.42 |
| Payments - FID     | Refunds - FID                         | -\$580,836.19   |
|                    |                                       | -\$329,552.58   |
|                    | 1 1 1 1 1 1 1 1 1 1 1 1 1 1 1 1 1 1 1 |                 |