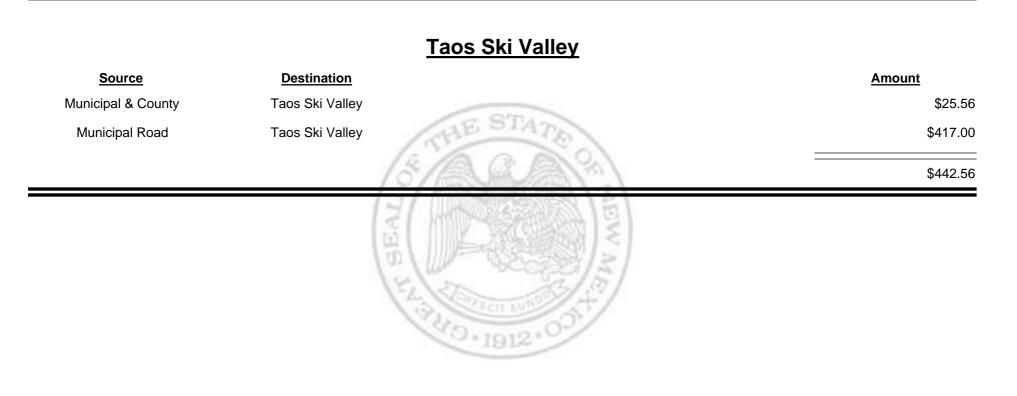

#### **Combined Fuel Tax Distribution Letter**

Combined Fuel Tax Distribution Letter

| Los Alamos City/County |                        |             |  |
|------------------------|------------------------|-------------|--|
| Source                 | Destination            | Amount      |  |
| County Road            | Los Alamos City/County | \$3,684.06  |  |
| Municipal & County     | Los Alamos City/County | \$18,533.90 |  |
| Municipal Road         | Los Alamos City/County | \$5,162.45  |  |
|                        | (5)(加)(13)             | \$27,380.41 |  |
|                        | HAND I HOLD OF         |             |  |