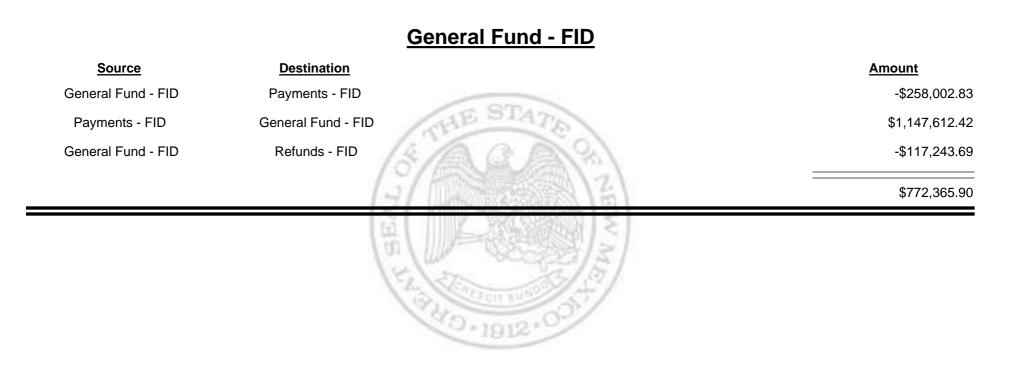

#### **Combined Fuel Tax Distribution Letter**

**Combined Fuel Tax Distribution Letter** 

**Combined Fuel Tax Distribution Letter** 

Combined Fuel Tax Distribution Letter

| <u>Source</u>      | <u>Destination</u>                    | <u>Amount</u>   |
|--------------------|---------------------------------------|-----------------|
| Cash               | Payments - FID                        | \$1,140,893.20  |
| General Fund - FID | Payments - FID                        | \$258,002.83    |
| Payments - FID     | General Fund - FID                    | -\$1,147,612.42 |
| Payments - FID     | Refunds - FID                         | -\$580,836.19   |
|                    |                                       | -\$329,552.58   |
|                    | 1 1 1 1 1 1 1 1 1 1 1 1 1 1 1 1 1 1 1 |                 |