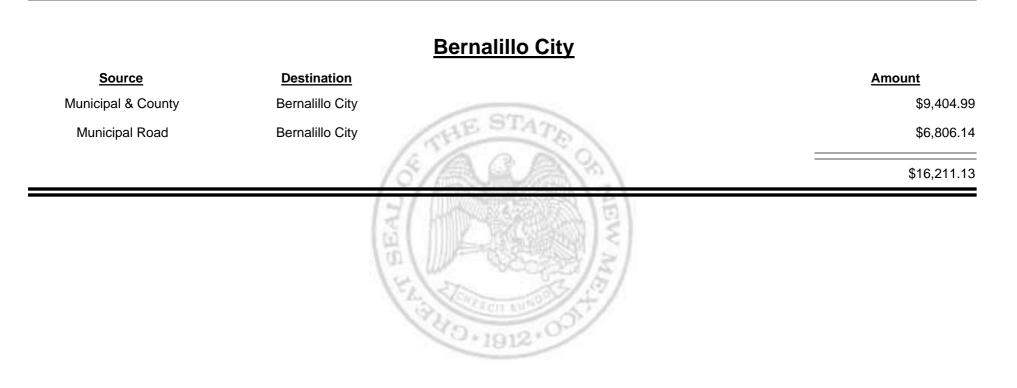

**Combined Fuel Tax Distribution Letter** 

**Combined Fuel Tax Distribution Letter** 

**Combined Fuel Tax Distribution Letter** 

Combined Fuel Tax Distribution Letter

| Source                | Destination           | Amount      |
|-----------------------|-----------------------|-------------|
| Municipal & County    | Rio Rancho (Sandoval) | \$33,382.47 |
| Municipal Road        | Rio Rancho (Sandoval) | \$28,117.22 |
| Rio Rancho (Sandoval) | Finance Authority     | -\$7,100.13 |
|                       | (ST COMPANY) SI       | \$54,399.56 |
|                       | HILL BUILDE           |             |