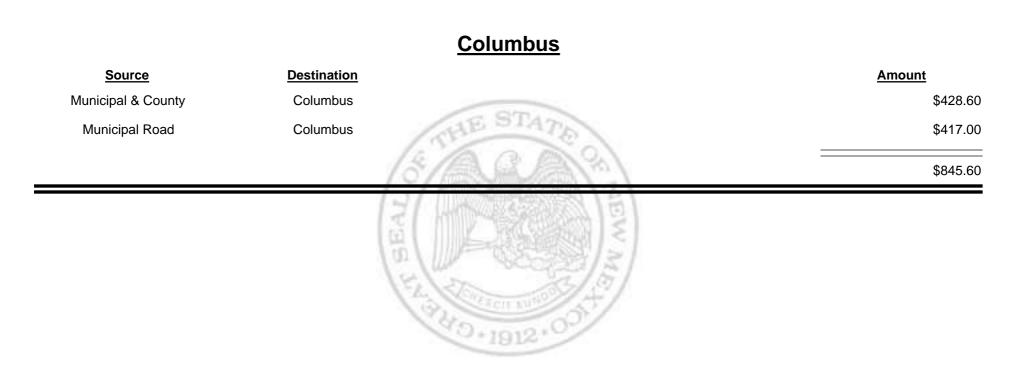

**Combined Fuel Tax Distribution Letter** 

**Combined Fuel Tax Distribution Letter** 

**Combined Fuel Tax Distribution Letter** 

Combined Fuel Tax Distribution Letter

| Source                | Destination           | Amount      |
|-----------------------|-----------------------|-------------|
| Municipal & County    | Rio Rancho (Sandoval) | \$33,382.47 |
| Municipal Road        | Rio Rancho (Sandoval) | \$28,117.22 |
| Rio Rancho (Sandoval) | Finance Authority     | -\$7,100.13 |
|                       | (ST COMPANY) SI       | \$54,399.56 |
|                       | HILL BUILDE           |             |