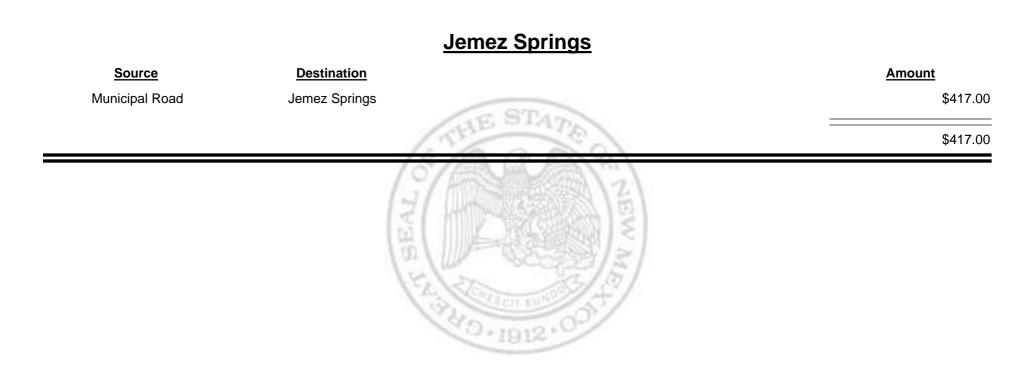

#### **Combined Fuel Tax Distribution Letter**

Combined Fuel Tax Distribution Letter

| Los Alamos City/County |                        |             |  |
|------------------------|------------------------|-------------|--|
| Source                 | Destination            | Amount      |  |
| County Road            | Los Alamos City/County | \$3,684.06  |  |
| Municipal & County     | Los Alamos City/County | \$18,533.90 |  |
| Municipal Road         | Los Alamos City/County | \$5,162.45  |  |
|                        | (5)(加)(13)             | \$27,380.41 |  |
|                        | HAND I HOLD OF         |             |  |