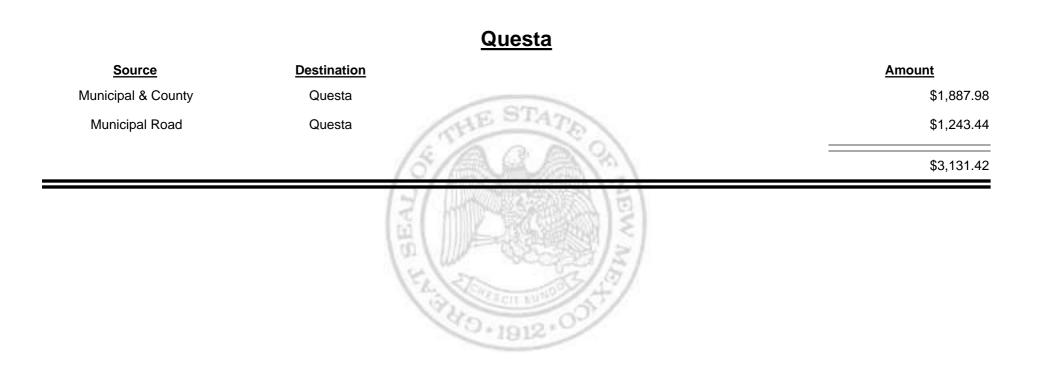

**Combined Fuel Tax Distribution Letter** 

**Combined Fuel Tax Distribution Letter** 

**Combined Fuel Tax Distribution Letter** 

Combined Fuel Tax Distribution Letter

| Source                | Destination           | Amount      |
|-----------------------|-----------------------|-------------|
| Municipal & County    | Rio Rancho (Sandoval) | \$33,382.47 |
| Municipal Road        | Rio Rancho (Sandoval) | \$28,117.22 |
| Rio Rancho (Sandoval) | Finance Authority     | -\$7,100.13 |
|                       | (ST COMPANY) SI       | \$54,399.56 |
|                       | HILL BUILDE           |             |