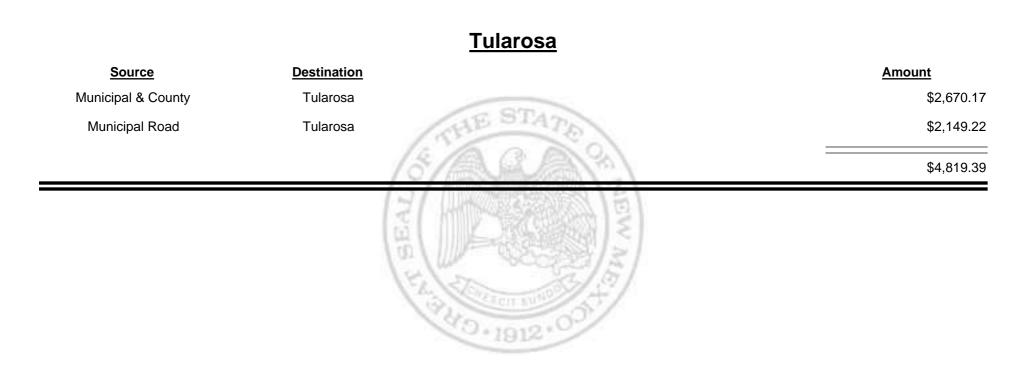

#### **Combined Fuel Tax Distribution Letter**

Combined Fuel Tax Distribution Letter

| <u>Source</u>      | Destination            | Amount      |
|--------------------|------------------------|-------------|
| County Road        | Los Alamos City/County | \$4,391.91  |
| Junicipal & County | Los Alamos City/County | \$13,067.10 |
| Municipal Road     | Los Alamos City/County | \$4,826.45  |
|                    | 「「加速調整」で               | \$22,285.46 |
|                    | A MARKET A BE          |             |