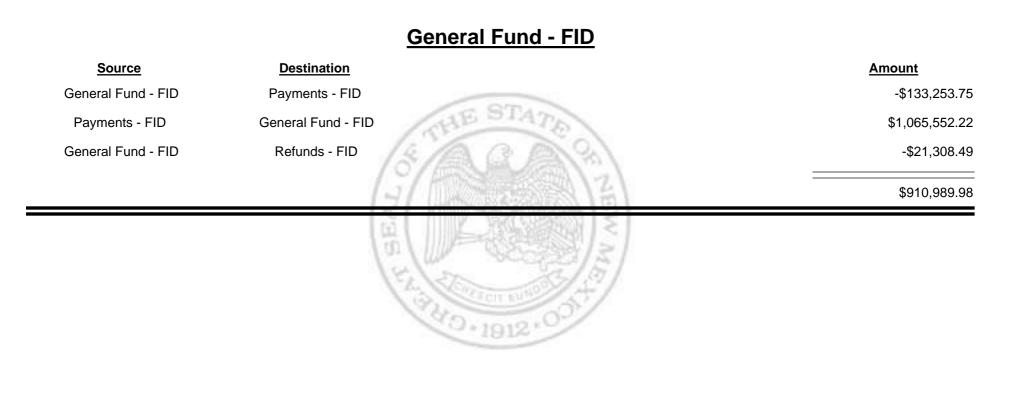

ombined Fuel Tax Distribution Letter

| Payments - FID     |                    |                 |  |
|--------------------|--------------------|-----------------|--|
| Source             | Destination        | Amount          |  |
| Payments - FID     | Cash               | -\$800.00       |  |
| Cash               | Payments - FID     | \$717,006.64    |  |
| General Fund - FID | Payments - FID     | \$133,253.75    |  |
| Refunds - FID      | Payments - FID     | \$41,416.29     |  |
| Payments - FID     | General Fund - FID | -\$1,065,552.22 |  |
| Payments - FID     | Refunds - FID      | -\$334,957.28   |  |
|                    |                    | -\$509,632.82   |  |
|                    |                    | 40.1912.00      |  |



**Combined Fuel Tax Distribution Letter** 





**Combined Fuel Tax Distribution Letter** 





Combined Fuel Tax Distribution Letter