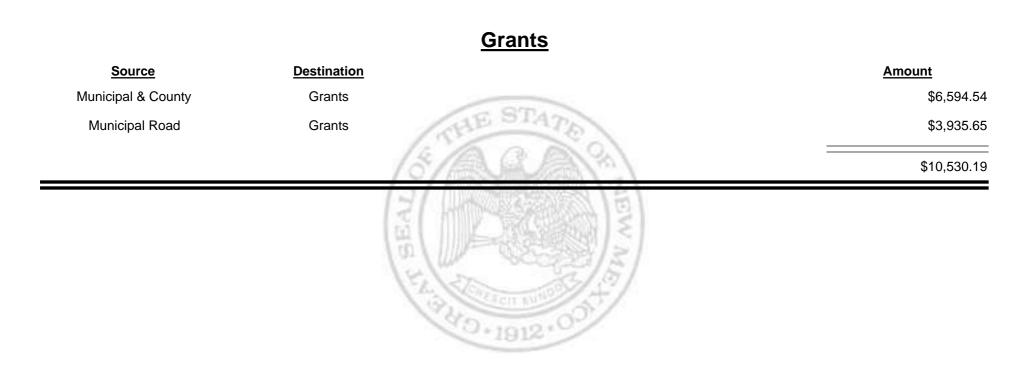

Distribution Letter** 





#### **Combined Fuel Tax Distribution Letter**





**Combined Fuel Tax Distribution Letter** 





#### **Combined Fuel Tax Distribution Letter**





Combined Fuel Tax Distribution Letter

| <u>Source</u>      | Destination            | Amount      |
|--------------------|------------------------|-------------|
| County Road        | Los Alamos City/County | \$4,391.91  |
| Junicipal & County | Los Alamos City/County | \$13,067.10 |
| Municipal Road     | Los Alamos City/County | \$4,826.45  |
|                    | 「「加速調整」で               | \$22,285.46 |
|                    | A MARKET A BE          |             |



#### **Combined Fuel Tax Distribution Letter**





**Combined Fuel Tax Distribution Letter** 





**Combined Fuel Tax Distribution Letter** 





Combined Fuel Tax Distribution Letter

| Payments - FID     |                    |                 |  |
|--------------------|--------------------|-----------------|--|
| Source             | Destination        | Amount          |  |
| Payments - FID     | Cash               | -\$800.00       |  |
| Cash               | Payments - FID     | \$717,006.64    |  |
| General Fund - FID | Payments - FID     | \$133,253.75    |  |
| Refunds - FID      | Payments - FID     | \$41,416.29     |  |
| Payments - FID     | General Fund - FID | -\$1,065,552.22 |  |
| Payments - FID     | Refunds - FID      | -\$334,957.28   |  |
|                    |                    | -\$509,632.82   |  |
|                    |                    | 40.1912.00      |  |



**Combined Fuel Tax Distribution Letter