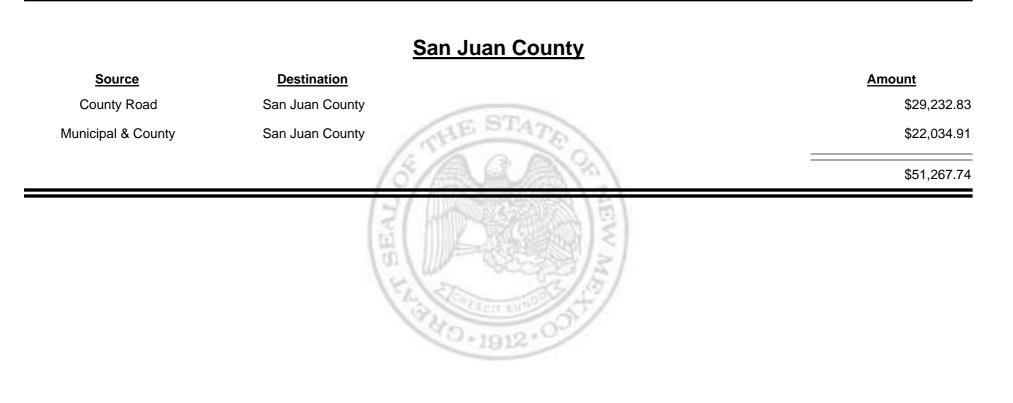

#### **Combined Fuel Tax Distribution Letter**

Combined Fuel Tax Distribution Letter

| <u>Source</u>      | Destination            | Amount      |
|--------------------|------------------------|-------------|
| County Road        | Los Alamos City/County | \$4,391.91  |
| Junicipal & County | Los Alamos City/County | \$13,067.10 |
| Municipal Road     | Los Alamos City/County | \$4,826.45  |
|                    | 「「加速調整」で               | \$22,285.46 |
|                    | A MARKET A BE          |             |