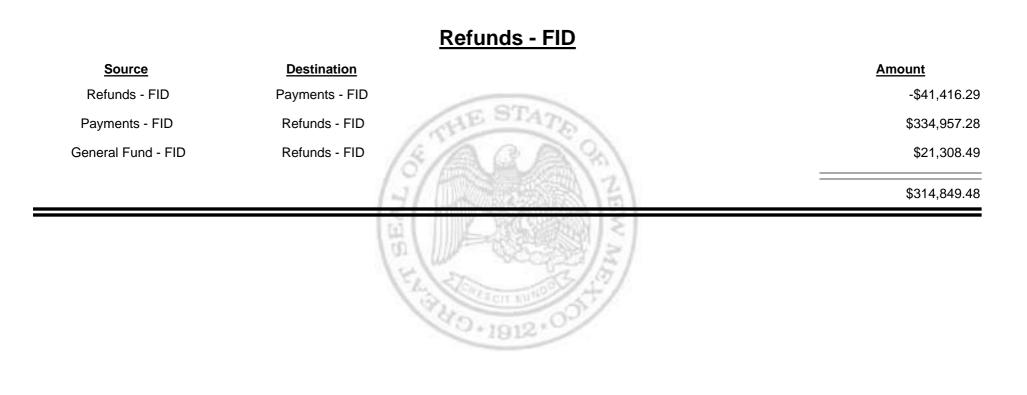

- FID     |                    |                 |  |
|--------------------|--------------------|-----------------|--|
| Source             | Destination        | Amount          |  |
| Payments - FID     | Cash               | -\$800.00       |  |
| Cash               | Payments - FID     | \$717,006.64    |  |
| General Fund - FID | Payments - FID     | \$133,253.75    |  |
| Refunds - FID      | Payments - FID     | \$41,416.29     |  |
| Payments - FID     | General Fund - FID | -\$1,065,552.22 |  |
| Payments - FID     | Refunds - FID      | -\$334,957.28   |  |
|                    |                    | -\$509,632.82   |  |
|                    |                    | 40.1912.00      |  |



**Combined Fuel Tax Distribution Letter** 





**Combined Fuel Tax Distribution Letter** 





Combined Fuel Tax Distribution Letter