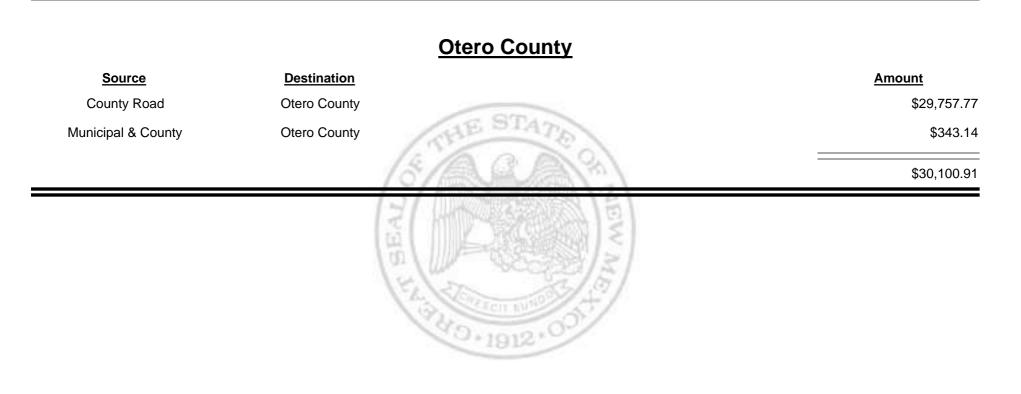

#### **Combined Fuel Tax Distribution Letter**

Combined Fuel Tax Distribution Letter

| <u>Source</u>      | Destination            | Amount      |
|--------------------|------------------------|-------------|
| County Road        | Los Alamos City/County | \$4,391.91  |
| Junicipal & County | Los Alamos City/County | \$13,067.10 |
| Municipal Road     | Los Alamos City/County | \$4,826.45  |
|                    | 「「加速調整」で               | \$22,285.46 |
|                    | A MARKET A BE          |             |