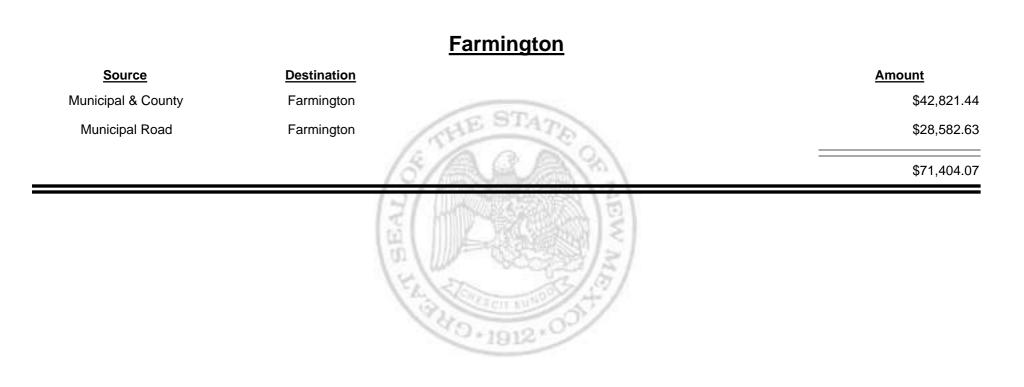

#### **Combined Fuel Tax Distribution Letter**

Combined Fuel Tax Distribution Letter

| <u>Source</u>      | Destination            | Amount      |
|--------------------|------------------------|-------------|
| County Road        | Los Alamos City/County | \$4,391.91  |
| Junicipal & County | Los Alamos City/County | \$13,067.10 |
| Municipal Road     | Los Alamos City/County | \$4,826.45  |
|                    | 「「加速調整」で               | \$22,285.46 |
|                    | A MARKET A BE          |             |